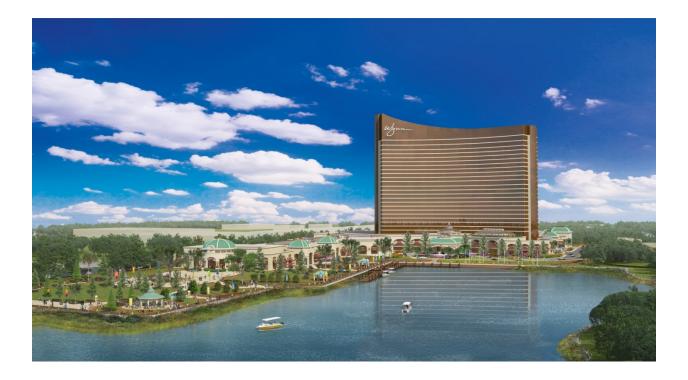

#### 1.0 Project at a Glance

The Wynn Boston Harbor (the "Project") is an approximately \$2.0 billion luxury resort that will transform a blighted section of the City of Everett, Massachusetts adjacent to the Mystic River into a world-class destination. The Project will contribute hundreds of millions of dollars, including tens of millions of dollars in infrastructure contributions to the City of Everett, the region, and the Commonwealth of Massachusetts. The Project will be constructed on the contaminated site of a former chemical manufacturing plant totaling approximately 33.9 acres (the "Project Site").

The Project will be comprised of a luxury hotel with 629 rooms, a gaming area, retail space, food and beverage outlets, convention and meeting space, a spa and gym, a parking garage, and other complementary amenities. The Project will also include extensive landscape and open space amenities including a public gathering area with an outdoor park-like open space, a pavilion, waterfront features, a public harborwalk, and water transportation docking facilities reconnecting the City of Everett to the Mystic River and Boston Harbor for the first time in generations.

The Project will also include off-site improvements including extensive transportation improvements and a multiuse path from the Project's harborwalk to the existing paths at the Massachusetts Department of Conservation and Recreation ("DCR") Gateway Park. The Project will be developed in a single phase as soon as necessary approvals are received.