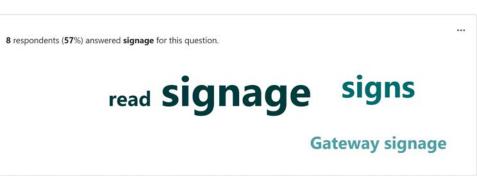

# **Identifying Preferences**

As part of the Wayfinding Committee Meeting #2 process, preferred draft design options for the color palette, design motif, and font to potentially be included on wayfinding signage were selected from a larger range of options. The refined options were then presented to the public in an online survey for comment and voting. The survey was also developed to better understand general perceptions regarding the effectiveness and designs of existing signage, and to identify any other strong associations with characteristics or features representative of the Town which had not been identified by the Wayfinding Committee.

The survey was advertised through the Town newsletter and Town social media and was kept open for two weeks. Although the level of responses was low, the feedback shared provided useful insights and further helped refine preferred design options.

# Recurring Themes from Survey Comments

### **Existing Signage**

- Gateway signage has too much information and is distracting to drivers
- Fonts are small and it's hard to see when driving
- Signage lacks visual and stylistic cohesion
- Signs are cluttered