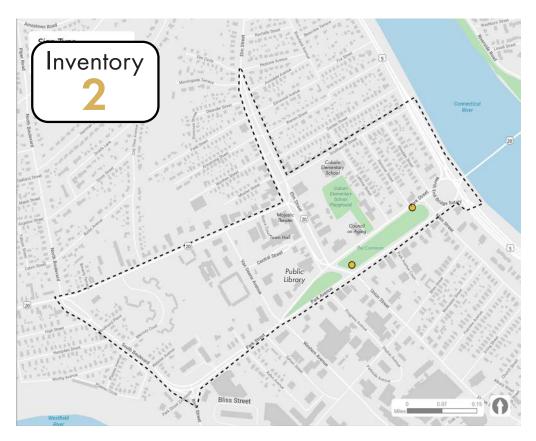

# **Existing Signs - Gateway**

# **West Springfield Examples**

- The gateway sign serving the highest volume of incoming travelers is located right off of the North End Bridge roundabout, for southwest-bound vehicles
- The two gateway signs are not visually cohesive and are different in style and colors
- There is no gateway sign from the western or northern approaches into downtown
- Information on digital signage below the gateway signage can be customized and informative, but may also be distracting to drivers