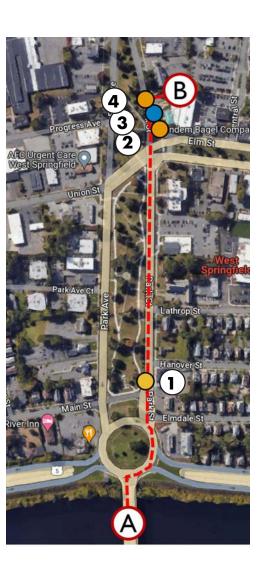

The Town Currently hosts two e-bike docking stations that are included in the Valley Bike Share program. Existing locations are on Park Street near the Town Public Library and at the intersection of Union Street and Memorial Avenue. The Town is seeking to expand its presence in the bike-share network by installing two new stations, one at the Tom L. Lagodich Park Entrance located near the intersection of Elm Street and Riverdale Street, and the other station at the Main Street Park located on Main Street.

Both locations have been selected due to their proximity to existing stations and the availability of Town owned land and nearby power sources. This project will require the installation of conduit to power the proposed stations, the preparation and pouring of concrete foundations, the installation of the physical stations, and the initial power up of those stations.