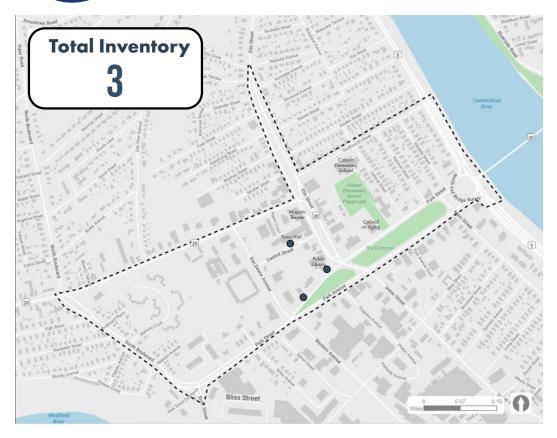

# **Existing Signs - Overall Inventory**

# **General Observations**

- Signs are most densely clustered in the downtown core area near Town Hall where there is a higher concentration of visitor destinations
- Signs directing towards downtown
  West Springfield at key vehicle
  entry points at the perimeter of the
  study area are limited or absent,
  most notably when heading towards
  downtown either from Elm Street
  traveling southbound or from
  entry points heading northbound,
  including River Street and Union
  Street
- There is also a lack of signage at the roundabout once entering the West Springfield boundary from across the Connecticut River