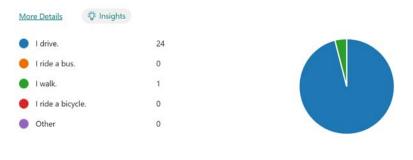

# **Public Survey Data Summary**

When you visit Downtown West Springfield, which transportation mode do you usually take?

These are the top 5 types of destination that customers/visitors visit in Downtown West Springfield.