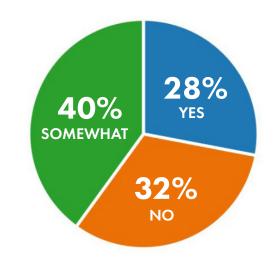

# **Public Survey Data Summary**

When you visit Downtown West Springfield, which transportation mode do you usually take?

These are the top 5 types of destination that customers/visitors visit in Downtown West Springfield.

How effective do you generally think the existing wayfinding signs in West Springfield are in serving their purpose?

Do you think the existing signage in West Springfield is reflective of the Town's character?