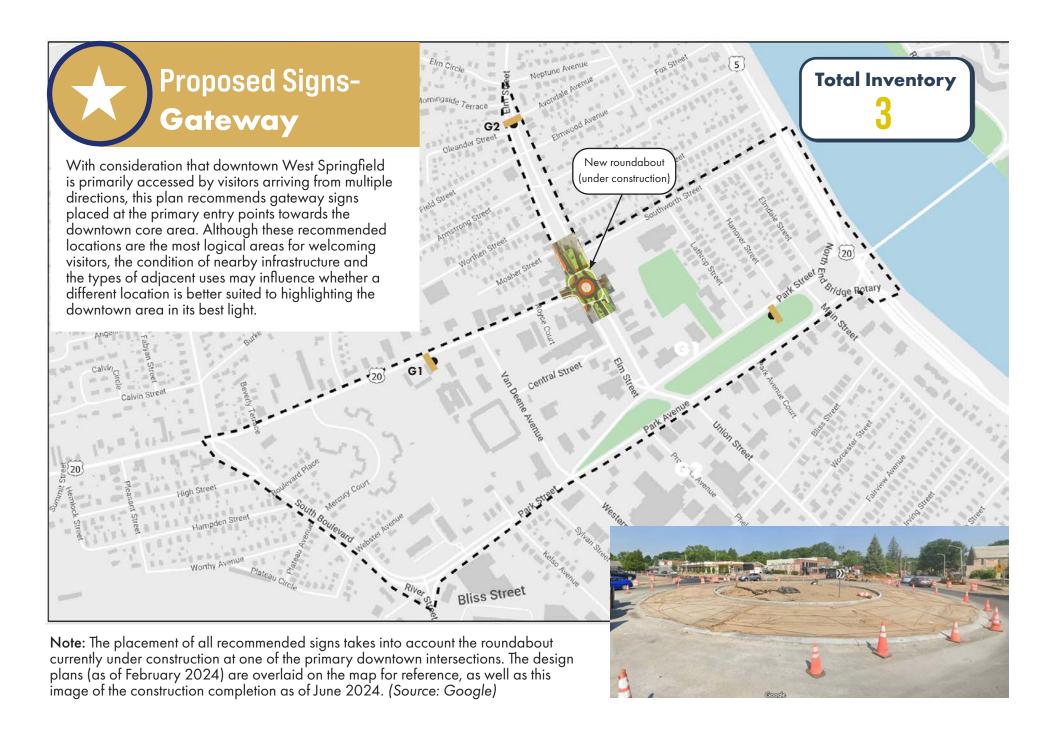

# **Existing Signs - Gateway**

# **West Springfield Examples**

- The gateway sign serving the highest volume of incoming travelers is located right off of the North End Bridge roundabout, for southwest-bound vehicles
- The two gateway signs are not visually cohesive and are different in style and colors
- There is no gateway sign from the western or northern approaches into downtown
- Information on digital signage below the gateway signage can be customized and informative, but may also be distracting to drivers