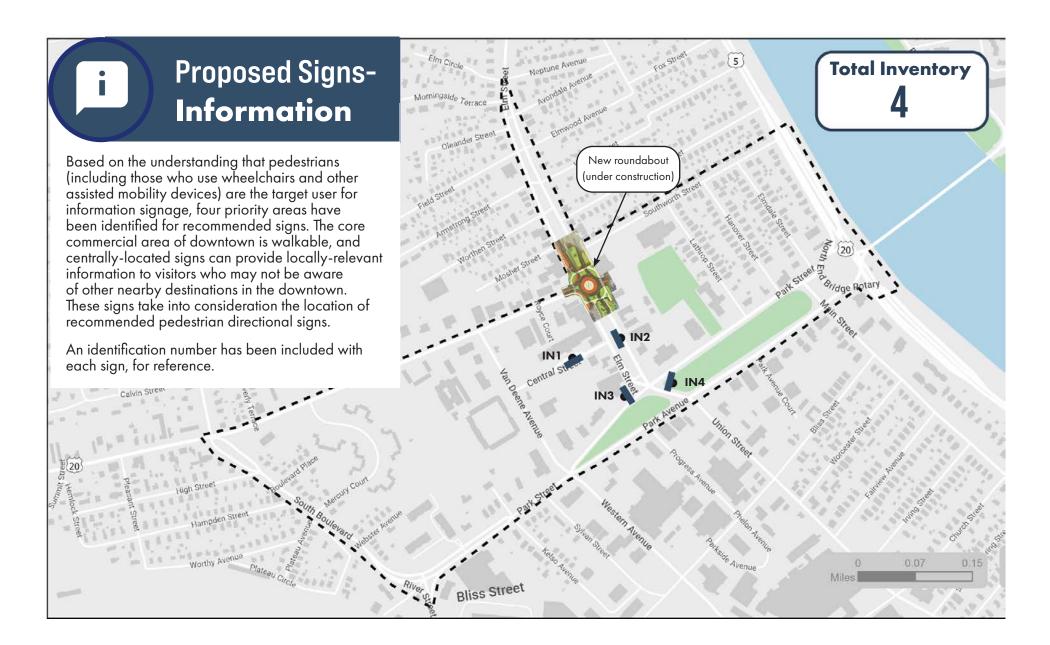

# **INFORMATION**

# What it does-

Provides information about where you are located in the context of an area (such as with maps in a visitor kiosk), or details about a destination (e.g., seasonal access, only)

# **Existing Signs - Information**

# **West Springfield Example**

- There is limited informational signage to guide pedestrians. Only one is available by the public library.
- Information signs relating to historic sites are too small and not located where pedestrians would easily access.