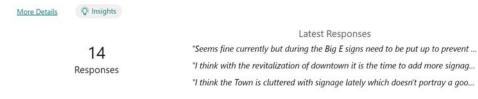

The survey was advertised through the Town newsletter and Town social media and was kept open for two weeks. Although the level of responses was low, the feedback shared provided useful insights and further helped refine preferred design options.

> 25 participants

# Recurring Themes from Survey Comments

### **Existing Signage**

- Gateway signage has too much information and is distracting to drivers
- Fonts are small and it's hard to see when driving
- Signage lacks visual and stylistic cohesion
- Signs are cluttered