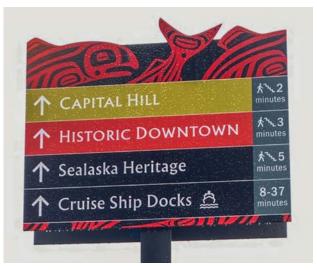

# **Different Signs for Different Purposes**

Wayfinding signage can typically be categorized within the following four typologies. A few examples have been included for each category, but the options are truly endless for how signage might be designed.

Each typology has a unique function. Ideally, all four are designed to coordinate with each other in their general design as part of a cohesive and recognizable wayfinding system.

# **DIRECTIONAL**

# What it does-

Directs you toward a specific area or destination (such as key parking locations), typically with the use of arrows