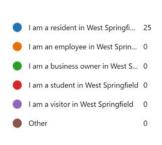

nd in Sample Context**



## **Color Palette and Usage**



## Font Family and Usage

'Downtown West Springfield' Text-

Oracle Sans- Light and Semi Bold

Primary Destinations Signage Text-

**Proxima Nova-Bold** 

Secondary Destinations Signage Text-

Proxima Nova- Medium

## **Motif and Usage**

Full color



Black and white (grayscale) for reference for other applications



# **Fabrication Drawing**

# **Directional Signage Option 2- Vehicle**

This outlines the specifications for the . These details can be used for fabrication or other printing and media purposes.



B C D E F G H I J 60.8' 27.8' 6.5" 1.9" 17.5" 37.5" 0.6" 4.1" 60.4" M N O P Q R S T U 5.1" 2.4" 9.2" 1.0" 3.9" 1.0" 0.6" 2.3" 2.0"

# **Public Survey Results**

1. Which of the following applies to you?

## More Details





3. When you visit Downtown West Springfield, which transportation mode do you usually take?



2. How often do you visit Downtown West Springfield?





Which of the following types of destinations do you typically visit while in downtown West Springfield?
 Select all that apply.

#### More Details





5. What are the streets/intersections/other landmarks that you perceive as the informal boundaries of Downtown West Springfield?





6. How effective do you generally think the existing wayfinding signs in West Springfield are in serving their purpose?



7. Do you think the existing signage in West Springfield is reflective of the town's character?



8. Please share any other thoughts you have about existing signage in Downtown West Springfield.





More Details

9. Colors are integ