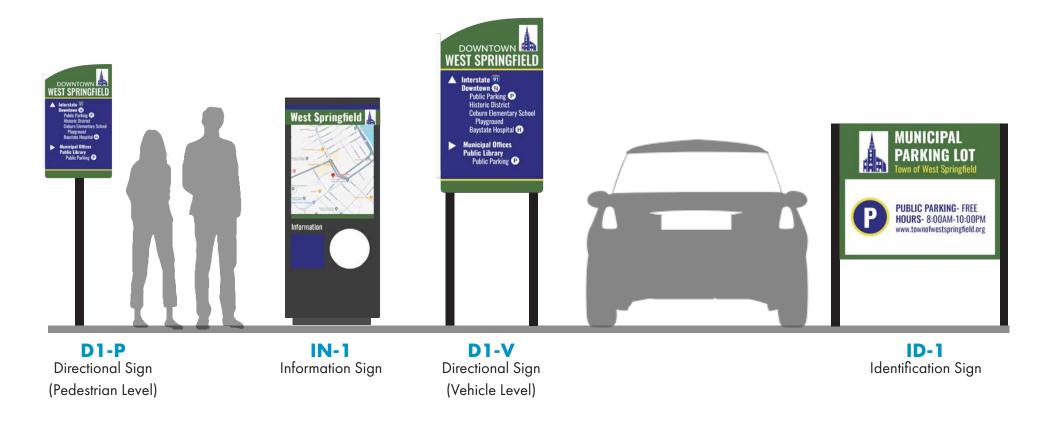

# **Different Signs for Different Purposes**

Wayfinding signage can typically be categorized within the following four typologies. A few examples have been included for each category, but the options are truly endless for how signage might be designed.

Each typology has a unique function. Ideally, all four are designed to coordinate with each other in their general design as part of a cohesive and recognizable wayfinding system.

# IDENTIFICATION

# What it does-

Identifies landmarks or other points of interest by name or symbol. It might include information about hours of operation, services provided, etc.

# **DIRECTIONAL**

# What it does-

Directs you toward a specific area or destination (such as key parking locations), typically with the use of arrows

# **INFORMATION**

# What it does-

Provides information about where you are located in the context of an area (such as with maps in a visitor kiosk), or details about a destination (e.g., seasonal access, only)