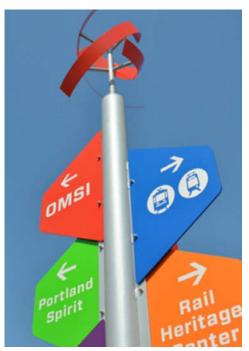

# **Different Signs for Different Purposes**

Wayfinding signage can typically be categorized within the following four typologies. A few examples have been included for each category, but the options are truly endless for how signage might be designed.

Each typology has a unique function. Ideally, all four are designed to coordinate with each other in their general design as part of a cohesive and recognizable wayfinding system.

# **GATEWAY**

# What it does-

Creates a sense of arrival (usually from a primary access route) and defines the boundary of a district or downtown (e.g., welcome sign)

# IDENTIFICATION

# What it does-

Identifies landmarks or other points of interest by name or symbol. It might include information about hours of operation, services provided, etc.

# **DIRECTIONAL**

# What it does-

Directs you toward a specific area or destination (such as key parking locations), typically with the use of arrows

# **INFORMATION**

# What it does-

Provides information about where you are located in the context of an area (such as with maps in a visitor kiosk), or details about a destination (e.g., seasonal access, only)