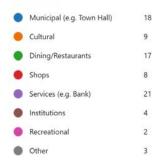

# **Public Survey Data Summary**

When you visit Downtown West Springfield, which transportation mode do you usually take?

These are the top 5 types of destination that customers/visitors visit in Downtown West Springfield.