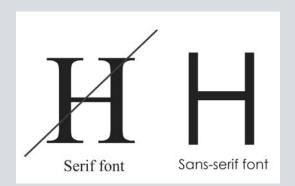

The single most important purpose of a wayfinding sign is to **clearly communicate information.** As such, the font used on signage is one of the most important aspects of its design. Best practice guidance recommends that signage lettering incorporates a sans-serif font for optimal clarity/legibility. There are many options of sans-serif fonts, each with slightly different characteristics.

# Principles of Wayfinding Signage Lettering

**Font Family** 

Sans-serif fonts are the most legible (see sample below) as the "feet" and other details of serif fonts can skew or distort lettering as the distance from the sign increases. Unusual or "zany" fonts should not be used but those which are "universal," meaning they can be read quickly and easily by anyone.