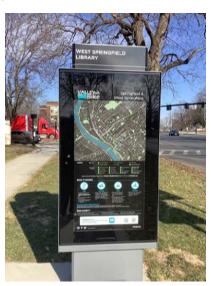

# **INFORMATION**

# What it does-

Provides information about where you are located in the context of an area (such as with maps in a visitor kiosk), or details about a destination (e.g., seasonal access, only)