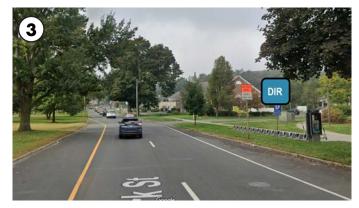

# **DIRECTIONAL**

# What it does-

Directs you toward a specific area or destination (such as key parking locations), typically with the use of arrows