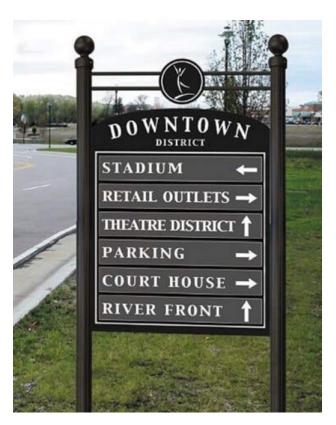

# IDENTIFICATION

# What it does-

Identifies landmarks or other points of interest by name or symbol. It might include information about hours of operation, services provided, etc.