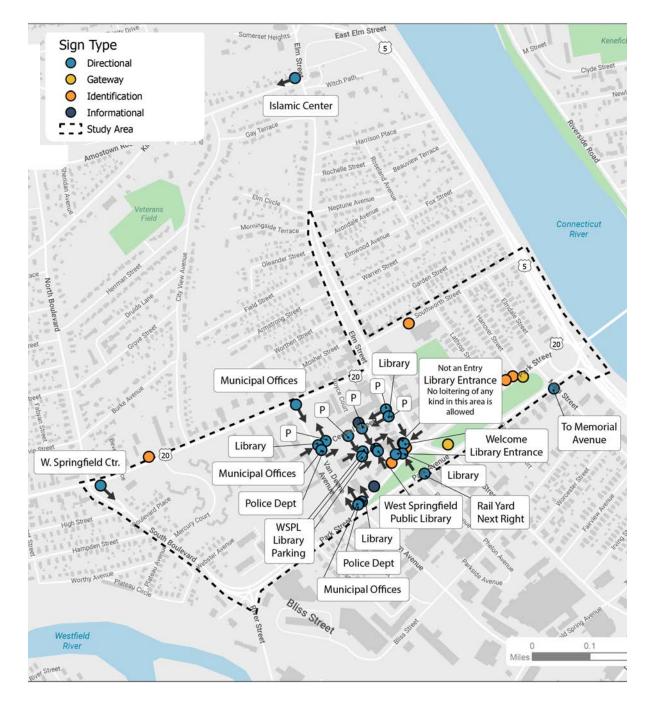

# **Existing Signs - Overall Inventory**

# **General Observations**

- Signs are most densely clustered in the downtown core area near Town Hall where there is a higher concentration of visitor destinations
- Signs directing towards downtown
  West Springfield at key vehicle
  entry points at the perimeter of the
  study area are limited or absent,
  most notably when heading towards
  downtown either from Elm Street
  traveling southbound or from
  entry points heading northbound,
  including River Street and Union
  Street
- There is also a lack of signage at the roundabout once entering the West Springfield boundary from across the Connecticut River

# **Existing Signs - Gateway**

# **West Springfield Examples**

- The gateway sign serving the highest volume of incoming travelers is located right off of the North End Bridge roundabout, for southwest-bound vehicles
- The two gateway signs are not visually cohesive and are different in style and colors
- There is no gateway sign from the western or northern approaches into downtown
- Information on digital signage below the gateway signage can be customized and informative, but may also be distracting to drivers

# **Existing Signs - Directional**

# **West Springfield Examples**

- Existing directional signs are at scales both appropriate for either vehicles or pedestrians, however few destinations are identified
- Older and newer signage is not cohesive in style or reflective of a single Town brand
- Most directional signs point to either the library, municipal offices, or parking sigange
- Directional signs, excluding the public library, municipal parking, and municipal offices, are not well maintained, and some may be irrelevant or inaccurate

# **Existing Signs - Identification**

# **West Springfield Example**

- There is variation in the amount of information that is included on the signs for different destinations
- All identification signs are different in style. There is a range of materials and varying level of design detail and quality of signage
- Some identification signage is of a similar size and appearance to street signage so does not particularly stand out as being a different sign type
- The DPW sign in particularly appears especially outdated and does not correlate with other signage associated with the Town

# **Existing Signs - Information**

# **West Springfield Example**

- There is limited informational signage to guide pedestrians. Only one is available by the public library.
- Information signs relating to historic sites are too small and not located where pedestrians would easily access.

A wide range of sign types and styles observed throughout the downtown.