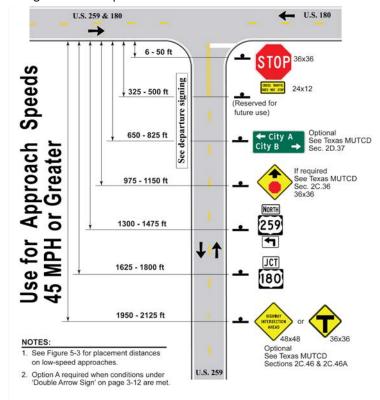

An example from TXDOT's guidance on road sign sizes (based on the Manual on Uniform Traffic Control Devices- MUTCD) is shown below for reference of general best practice.

Figure 5-2. Convention for Sign Placement Distances on High-Speed Approach