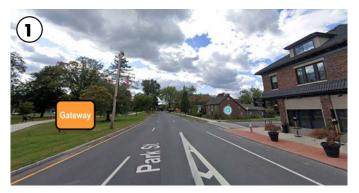

# **GATEWAY**

# What it does-

Creates a sense of arrival (usually from a primary access route) and defines the boundary of a district or downtown (e.g., welcome sign)