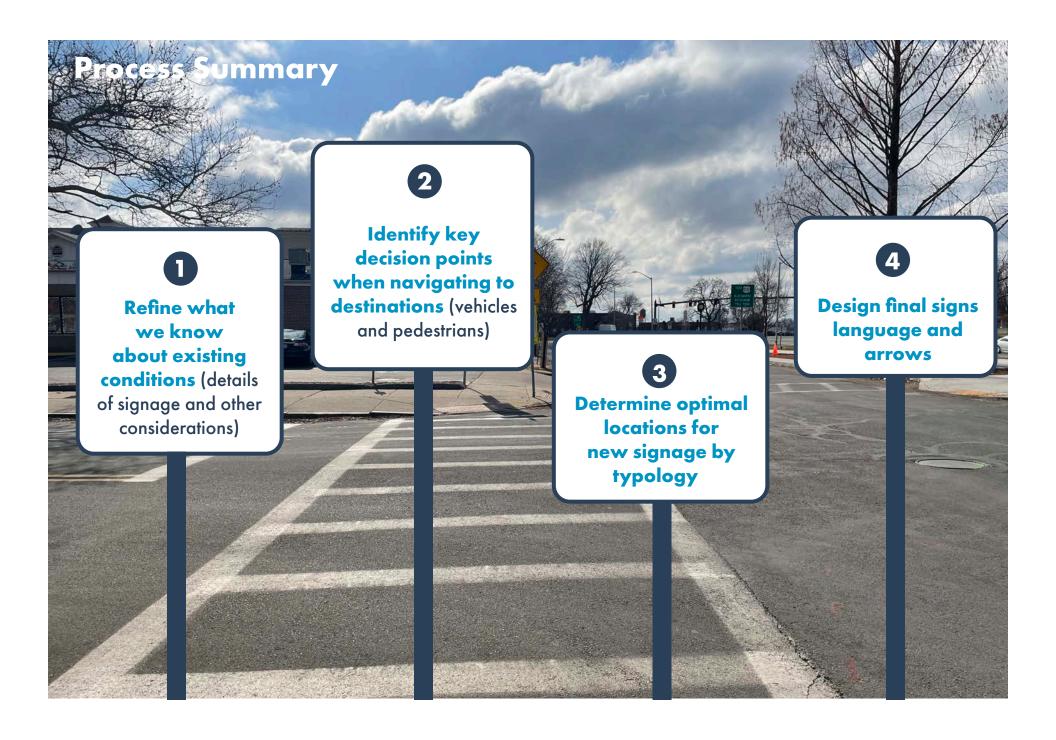

# **Table of Contents**

- **01** / Project Introduction
- 02 / Introduction to Wayfinding
- 03 / Existing Sign Inventory
- **04** / Community Engagement
- 05 / Design Options
- 06 / Recommended Signage Package
- **07** / Appendices

The Town of West Springfield applied for technical assistance provided by Stantec through the Massachusetts Downtown Initiative of the State's Department of Housing & Community Development (DHCD). The assistance included developing a wayfinding plan to kickstart a longer-term goal of completely overhauling the downtown's wayfinding signage system. This plan is intended to provide guidelines about future sign placement and early design concepts which the Town may use to either pursue fabrication of signage, or pursue a follow-on Town-led process involving further refinement of design options.

With the understanding that the Town intends to completely replace all existing (Town-owned) signage, the tasks for this specific plan included:

- Conducting an **inventory** of all existing signage
- Identifying "gaps" in existing sign types based on the destinations the signs are intending to direct to and the logical navigation points of different modal users
- Investigating how existing signage might be blended to inform one, common brand/style
- Developing a recommended signage inventory implementation approach
- Developing specification drawings for a preferred design option that could be fabricated immediately following the plan