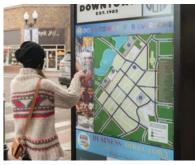

# **Existing Signs - Information**

# **West Springfield Example**

- There is limited informational signage to guide pedestrians. Only one is available by the public library.
- Information signs relating to historic sites are too small and not located where pedestrians would easily access.