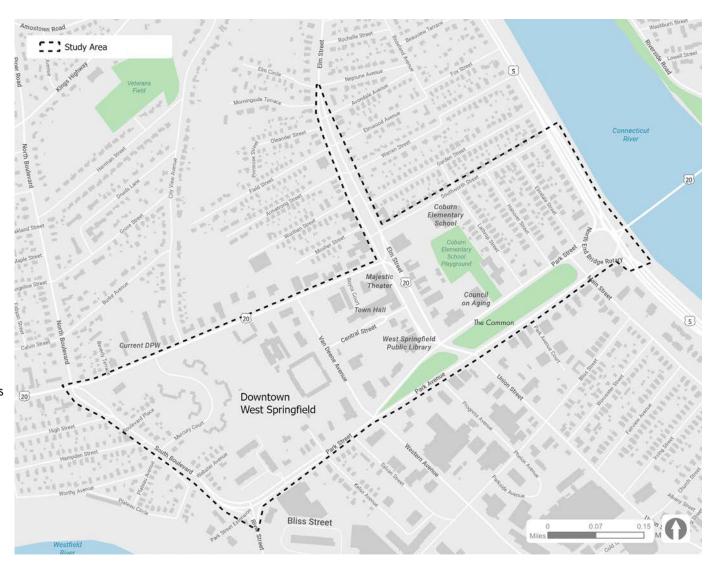

# **Project Boundary**

The Project Team defined a boundary for the Wayfinding Plan to encompass key destinations and routes to/from the downtown area. This includes the entirety of Park Street, Park Avenue, South Boulevard, Westfield Street to the east, Elm Street up to Neptune Avenue, Southworth Street, and Riverdale Street between Southworth and the roundabout at North End Bridge.

Generally, the study area serves travelers who are primarily driving, although the Pioneer Valley Transit Authority (PVTA) R 10 and P20 routes provide service with stops in the downtown area. The downtown core is of a walkable scale, providing easy access to businesses, as well as to the attractive Town Common. With the understanding that one of the primary roles of wayfinding signage is to serve driving, biking, and walking visitors unfamiliar with West Springfield, the boundary did not include residential areas near downtown.

Although the signage inventory and other analysis for this study is primarily constrained within this bounday, areas beyond were also found to be in need of improved wayfinding to better support navigation to downtown West Springfield and other commercial, civic and recreational destinations. The principles and guidelines shared in this document are intended to support future efforts by the Town which can be deployed beyond the downtown.