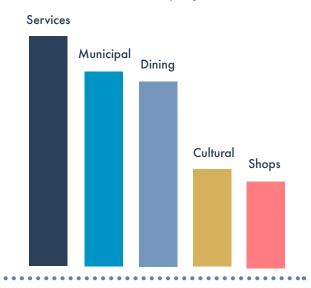

# **Public Survey Data Summary**

When you visit Downtown West Springfield, which transportation mode do you usually take?

These are the top 5 types of destination that customers/visitors visit in Downtown West Springfield.