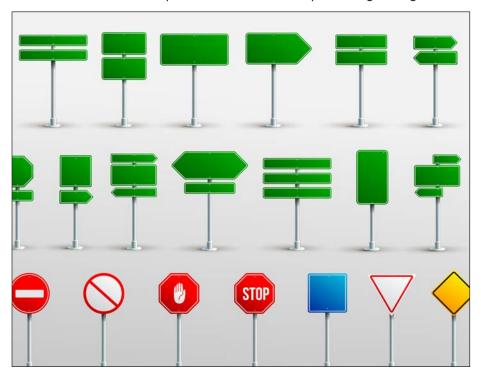

### Clarity-

Non-rectangular shapes should not be similar to those of Stateowned roadway signage to reduce potential confusion about regulations associated with signs of particular shapes (such as a STOP sign or others shown in the last row below).

### Fabrication-

The complexity of the shape will have an impact on both the ease of the fabrication process and the cost of producing the sign.

As demonstrated earlier in this document, the size of wayfinding signage is not one-size-fits-all and should be determined based on the type of user the sign is intended for (motorist, bicyclist, pedestrian). The size of a sign should also be informed by the speed limit of a road it is placed on (i.e., the speed of travel when a visitor passes a sign) and with consideration of the amount of lettering needed on the sign and best practice for lettering size.