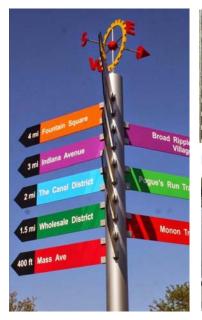

# **Existing Signs - Directional**

# **West Springfield Examples**

- Existing directional signs are at scales both appropriate for either vehicles or pedestrians, however few destinations are identified
- Older and newer signage is not cohesive in style or reflective of a single Town brand
- Most directional signs point to either the library, municipal offices, or parking sigange
- Directional signs, excluding the public library, municipal parking, and municipal offices, are not well maintained, and some may be irrelevant or inaccurate