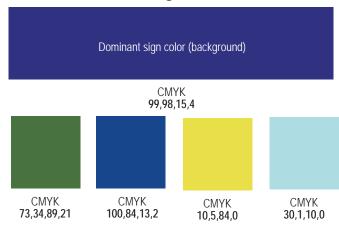

# **Design Components**

Colors are often used as a tool in wayfinding signage design to help users quickly differentiate between different types of destinations, services, or geographic areas. The examples to the right demonstrate some of the many effective approaches that could be utilized.

With inspiration found throughout the planning process, a selection of color palettes were developed for potential signage. For each palette, a dominant color is featured along with secondary colors which could potentially represent different destination categories.

# **Option 1- Existing Branding**

**Inspiration:** Builds from existing Town website branding. Compatible with Town seal, West of the River Chamber of Commerce (WRC) logo, and the 250th year anniversary logo.