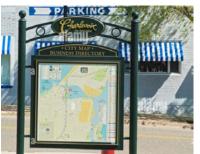

# **Existing Signs - Gateway**

# **West Springfield Examples**

- The gateway sign serving the highest volume of incoming travelers is located right off of the North End Bridge roundabout, for southwest-bound vehicles
- The two gateway signs are not visually cohesive and are different in style and colors
- There is no gateway sign from the western or northern approaches into downtown
- Information on digital signage below the gateway signage can be customized and informative, but may also be distracting to drivers