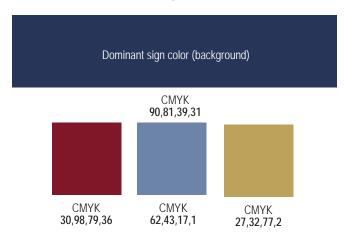

With inspiration found throughout the planning process, a selection of color palettes were developed for potential signage. For each palette, a dominant color is featured along with secondary colors which could potentially represent different destination categories.

# **Option 1- Existing Branding**

**Inspiration:** Builds from existing Town website branding. Compatible with Town seal, West of the River Chamber of Commerce (WRC) logo, and the 250th year anniversary logo.

# **Option 2- Something New**

**Inspiration:** Fresh, different colors than currently used in West Springfield and also very distinct from the adjacent City of Springfield's branding colors.

# **Option 3- Nod to History**

**Inspiration:** Historic postcards of the town, details of built materials (brick and pavers). Inspiration from the current gateway sign, which is more historic in its design

# **Option 4- Patriotic**

**Inspiration:** Evidence of patriotic flags/symbols and values throughout downtown

When wayfinding signage is used to define a district or municipality, a motif/logo is often incorporated to reinforce that a visitor is still within (or heading towards) the boundaries of an area. A motif may use a symbol that is representative of a unique feature of the built or natural environment, may reflect the general character, or reference other local symbology, such as a government seal. There are endless possibilities