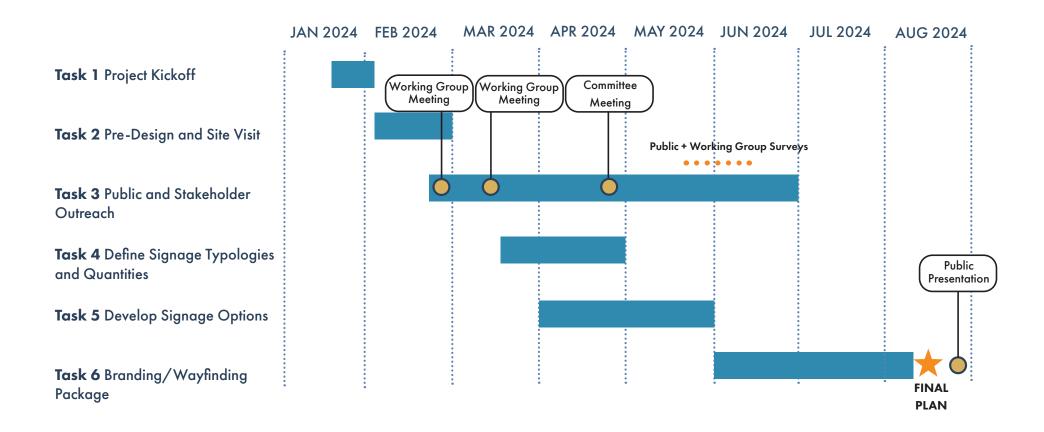

h of the following sign categories:
  - Directional (for vehicles and pedestrians)
  - Identification
  - Information

which can be further customized or can inform potential future (permanent) sign designs

- Prepare concept-level files ready for sign fabricator to develop/finalize/print for standard metal signs on posts
- Identify recommended signage locations to address the navigation needs for prioritized destinations



# Potential Future Outcomes Beyond this Effort

- Execute a comprehensive branding and marketing strategy or conduct an in-depth public engagement process
- Develop a comprehensive signage suite of many options
- Design complex signage options that incorporate special materials
- Plan and execute a phased fabrication and installation program



# **Project Timeline**



# **Project Boundary**

The Project Team defined a boundary for the Wayfinding Plan to encompass key destinations and routes to/from the downtown area. This includes the entirety of Park Street, Park Avenue, South Boulevard, Westfield Street to the east, Elm Street up to Neptune Avenue, Southworth Street, and Riverdale Street between Southworth and the roundabout at North End Bridge.

Generally, the study area serves travelers who are primarily driving, although the Pioneer Valley Transit Authority (PVTA) R 10 and P20 routes provide service with stops in the downtown area. The downtown core is of a walkable scale, providing easy access to businesses, as well as to the attractive Town Common. With the understanding that one of the primary roles of wayfinding signage is to serve driving, b