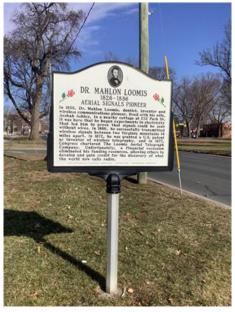

# **Option 1- Radio Signal & Beacon**

**Inspiration:** Highlights unique history of Mahlon Loomis' contribution to discovering radio signals.

- Features white church spire acting as a recognizable beacon
- Depicts energy and spreading growth
- Translates well to black and white (on paper marketing materials, etc)
- Easily customized with other colors