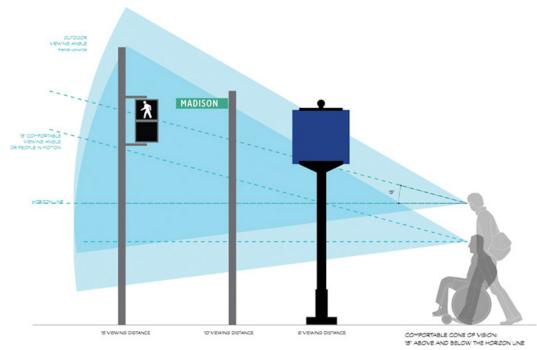

# **Different Scales for Different Users**

Within each of the four signage typologies, there may be a range of optimal sizes of signs. The graphic below demonstrates how different scales of signs should be used to help users of different modes navigate effectively and safely.

# **Making Signage Accessible for All**

The size of wayfinding signage is important for increasing its visibility, but other considerations such as sign placement (height, positioning on a sidewalk, proximity to other street elements that might obstruct signs when viewed from a distance, etc.) should be considered as well to make sure that visitors of all abilities have clear views of the signs.

### Fabrication-

The complexity of the shape will have an impact on both the ease of the fabrication process and the cost of producing the sign.

As demonstrated earlier in this document, the size of wayfinding signage is not one-size-fits-all and should be determined based on the type of user the sign is intended for (motorist, bicyclist, pedestrian). The size of a sign should also be informed by the speed limit of a road it is placed on (i.e., the speed of travel when a visitor passes a sign) and with consideration of the amount of lettering needed on the sign and best practice for lettering size.

An example from TXDOT's guidance on road sign sizes (based on the Manual on Uniform Traffic Control Devices- MUTCD) is shown below for reference of general best practice.

Figure 5-2. Convention for Sign Placement Distances on High-Speed Approach