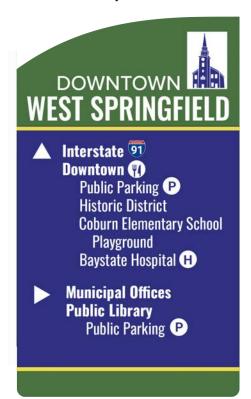

# Downtown West Springfield

# Wayfinding

# Signage Plan

Funded by MA Downtown Initiative Program of: