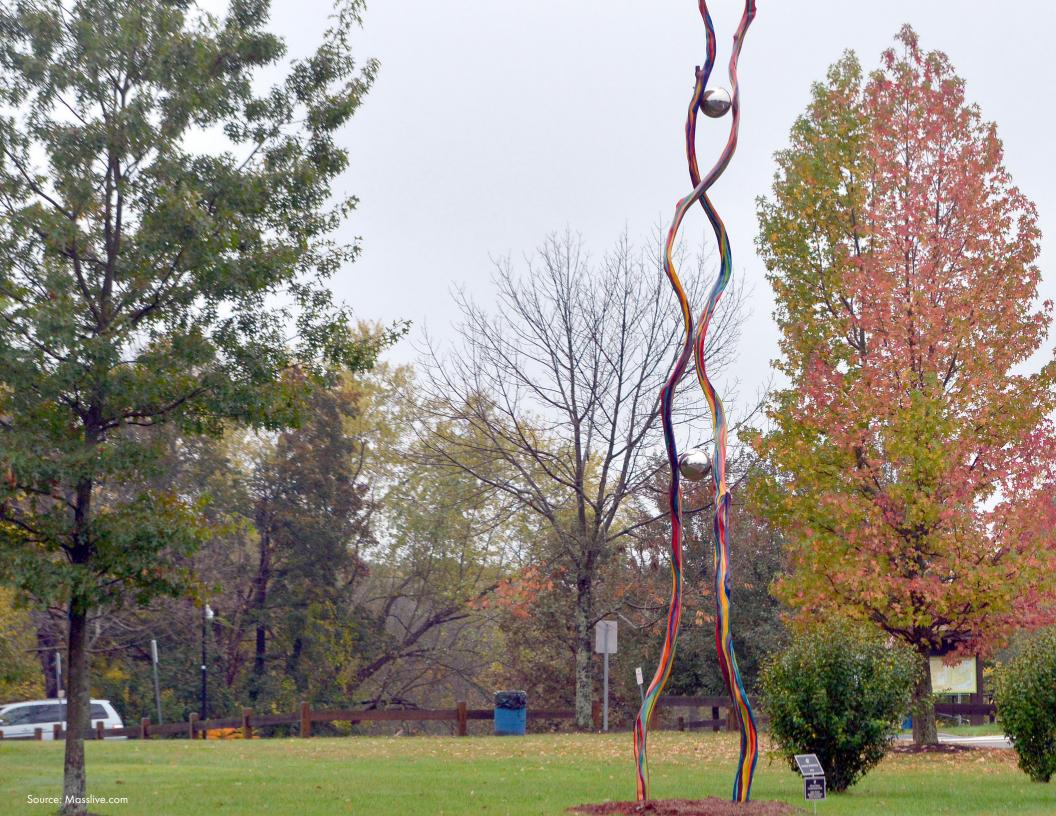

# **Option 4- Morgan Horse**

**Inspiration:** Simplified, modern reinterpretation of Morgan horse featured on current gateway sign.

- Integration of feature clock downtown
- Translates well to black and white (on paper marketing materials, etc.)
- Easily customized with other colors

Source: Masslive.com