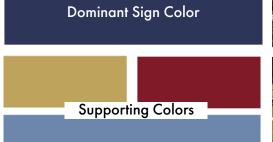

With inspiration found throughout the planning process, a selection of color palettes were developed for potential signage. For each palette, a dominant color is featured along with secondary colors which could potentially represent different destination categories.

# **Option 1- Existing Branding**

**Inspiration:** Builds from existing Town website branding. Compatible with Town seal, West of the River Chamber of Commerce (WRC) logo, and the 250th year anniversary logo.

# **Option 2- Something New**

**Inspiration:** Fresh, different colors than currently used in West Springfield and also very distinct from the adjacent City of Springfield's branding colors.

# **Option 3- Nod to History**

**Inspiration:** Historic postcards of the town, details of built materials (brick and pavers). Inspiration from the current gateway sign, which is more historic in its design

# **Option 4- Patriotic**

**Inspiration:** Evidence of patriotic flags/symbols and values throughout downtown

When wayfinding signage is used to define a district or municipality, a motif/logo is often incorporated to reinforce that a visitor is still within (or heading towards) the boundaries of an area. A motif may use a symbol that is representative of a unique feature of the built or natural environment, may reflect the general character, or reference other local symbology, such as a government seal. There are endless possibilities