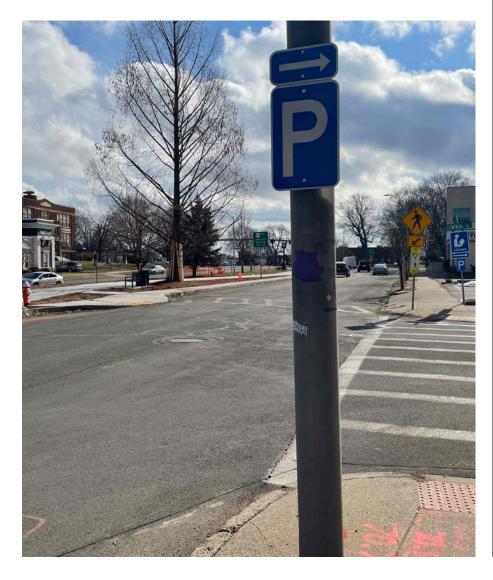

# **General Observations**

- Signs are most densely clustered in the downtown core area near Town Hall where there is a higher concentration of visitor destinations
- Signs directing towards downtown
  West Springfield at key vehicle
  entry points at the perimeter of the
  study area are limited or absent,
  most notably when heading towards
  downtown either from Elm Street
  traveling southbound or from
  entry points heading northbound,
  including River Street and Union
  Street
- There is also a lack of signage at the roundabout once entering the West Springfield boundary from across the Connecticut River

# **West Springfield Examples**

- Existing directional signs are at scales both appropriate for either vehicles or pedestrians, however few destinations are identified
- Older and newer signage is not cohesive in style or reflective of a single Town brand
- Most directional signs point to either the library, municipal offices, or parking sigange
- Directional signs, excluding the public library, municipal parking, and municipal offices, are not well maintained, and some may be irrelevant or inaccurate