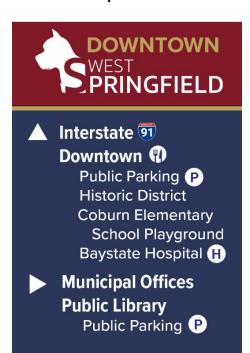

# **Existing Sign Inventory**

Overall Inventory
Gateway Signs
Directional Signs
Identification Signs
Information Signs

# **Existing Signs - Overall Inventory**

# **General Observations**

- Signs are most densely clustered in the downtown core area near Town Hall where there is a higher concentration of visitor destinations
- Signs directing towards downtown
  West Springfield at key vehicle
  entry points at the perimeter of the
  study area are limited or absent,
  most notably when heading towards
  downtown either from Elm Street
  traveling southbound or from
  entry points heading northbound,
  including River Street and Union
  Street
- There is also a lack of signage at the roundabout once entering the West Springfield boundary from across the Connecticut River