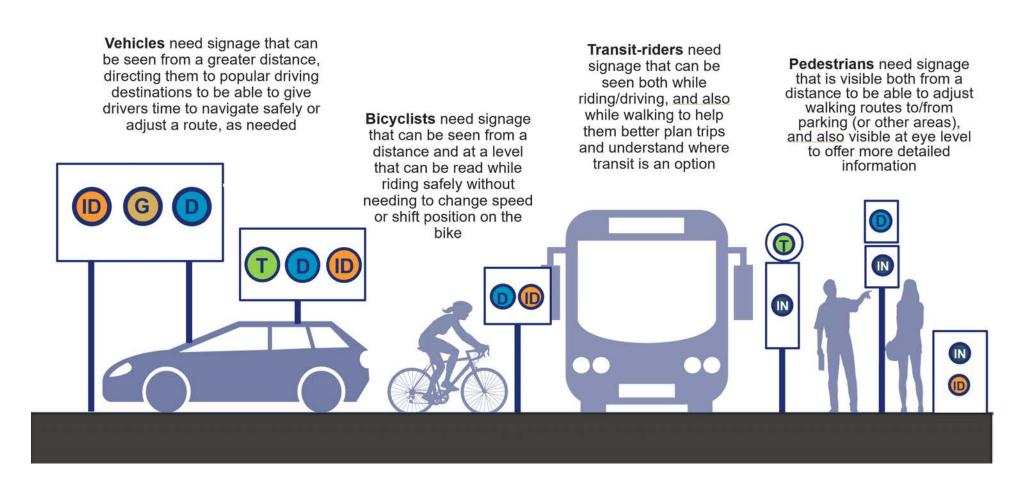

# **Different Scales for Different Users**

Within each of the four signage typologies, there may be a range of optimal sizes of signs. The graphic below demonstrates how different scales of signs should be used to help users of different modes navigate effectively and safely.

# **Making Signage Accessible for All**

The size of wayfinding signage is important for increasing its visibility, but other considerations such as sign placement (height, positioning on a sidewalk, proximity to other street elements that might obstruct signs when viewed from a distance, etc.) should be considered as well to make sure that visitors of all abilities have clear views of the signs.