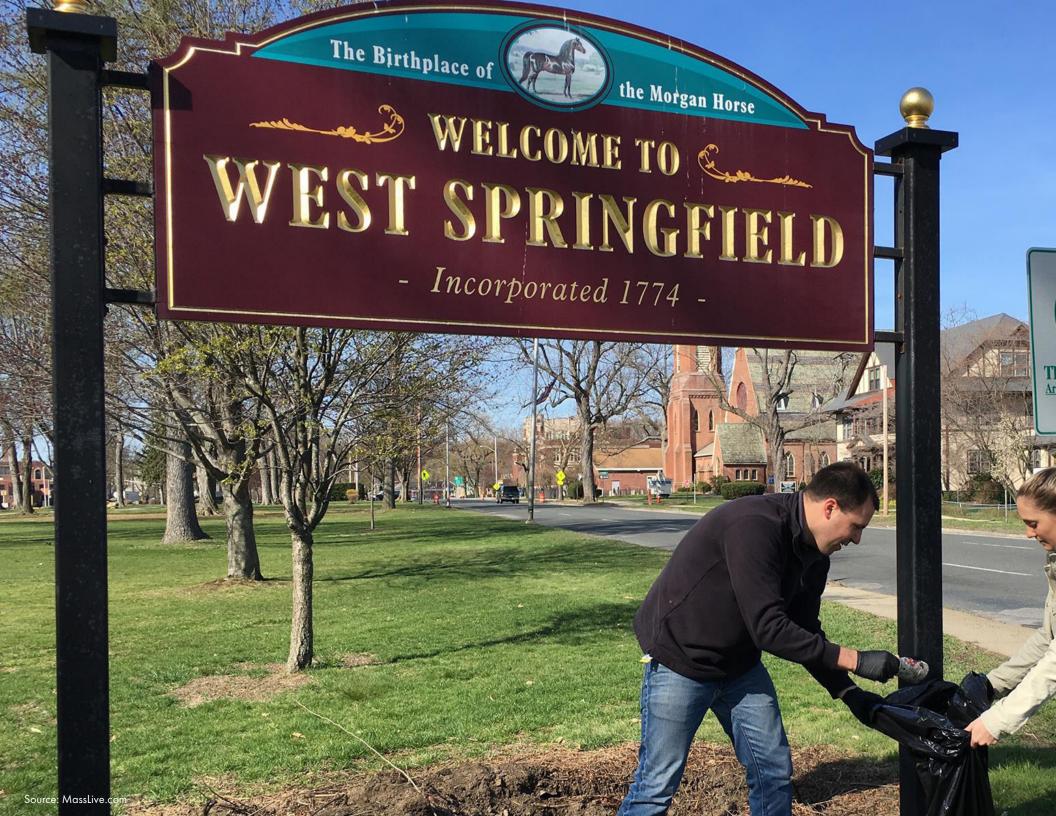

# **Option 3- Nod to History**

**Inspiration:** Historic postcards of the town, details of built materials (brick and pavers). Inspiration from the current gateway sign, which is more historic in its design

# **Option 4- Morgan Horse**

**Inspiration:** Simplified, modern reinterpretation of Morgan horse featured on current gateway sign.

- Integration of feature clock downtown
- Translates well to black and white (on paper marketing materials, etc.)
- Easily customized with other colors

Source: Masslive.com