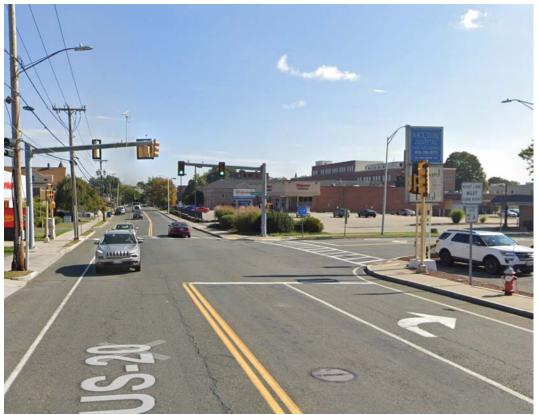

# **General Observations**

- Signs are most densely clustered in the downtown core area near Town Hall where there is a higher concentration of visitor destinations
- Signs directing towards downtown
  West Springfield at key vehicle
  entry points at the perimeter of the
  study area are limited or absent,
  most notably when heading towards
  downtown either from Elm Street
  traveling southbound or from
  entry points heading northbound,
  including River Street and Union
  Street
- There is also a lack of signage at the roundabout once entering the West Springfield boundary from across the Connecticut River

# **West Springfield Examples**

- The gateway sign serving the highest volume of incoming travelers is located right off of the North End Bridge roundabout, for southwest-bound vehicles
- The two gateway signs are not visually cohesive and are different in style and colors
- There is no gateway sign from the western or northern approaches into downtown
- Information on digital signage below the gateway signage can be customized and informative, but may also be distracting to drivers