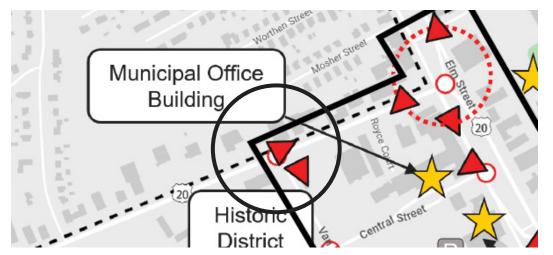

# **West Springfield Examples**

- The gateway sign serving the highest volume of incoming travelers is located right off of the North End Bridge roundabout, for southwest-bound vehicles
- The two gateway signs are not visually cohesive and are different in style and colors
- There is no gateway sign from the western or northern approaches into downtown
- Information on digital signage below the gateway signage can be customized and informative, but may also be distracting to drivers

# **Existing Signs - Directional**

# **West Springfield Examples**

- Existing directional signs are at scales both appropriate for either vehicles or pedestrians, however few destinations are identified
- Older and newer signage is not cohesive in style or reflective of a single Town brand
- Most directional signs point to either the library, municipal offices, or parking sigange
- Directional signs, excluding the public library, municipal parking, and municipal offices, are not well maintained, and some may be irrelevant or inaccurate