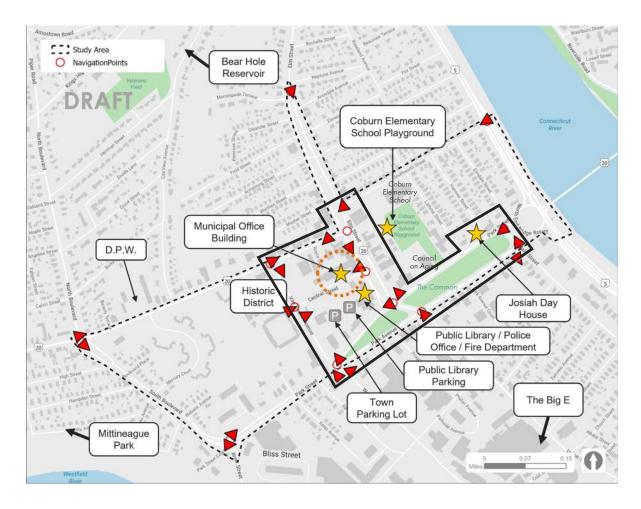

# **Project Boundary**

The Project Team defined a boundary for the Wayfinding Plan to encompass key destinations and routes to/from the downtown area. This includes the entirety of Park Street, Park Avenue, South Boulevard, Westfield Street to the east, Elm Street up to Neptune Avenue, Southworth Street, and Riverdale Street between Southworth and the roundabout at North End Bridge.

Generally, the study area serves travelers who are primarily driving, although the Pioneer Valley Transit Authority (PVTA) R 10 and P20 routes provide service with stops in the downtown area. The downtown core is of a walkable scale, providing easy access to businesses, as well as to the attractive Town Common. With the understanding that one of the primary roles of wayfinding signage is to serve driving, biking, and walking visitors unfamiliar with West Springfield, the boundary did not include residential areas near downtown.

Although the signage inventory and other analysis for this study is primarily constrained within this bounday, areas beyond were also found to be in need of improved wayfinding to better support navigation to downtown West Springfield and other commercial, civic and recreational destinations. The principles and guidelines shared in this document are intended to support future efforts by the Town which can be deployed beyond the downtown.