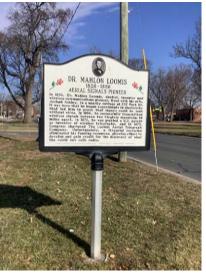

# **Option 1- Radio Signal & Beacon**

**Inspiration:** Highlights unique history of Mahlon Loomis' contribution to discovering radio signals.

- Features white church spire acting as a recognizable beacon
- Depicts energy and spreading growth
- Translates well to black and white (on paper marketing materials, etc)
- Easily customized with other colors