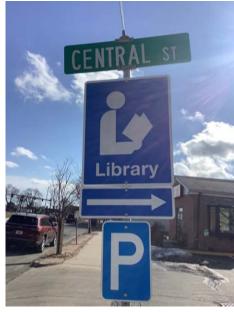

# **West Springfield Examples**

- Existing directional signs are at scales both appropriate for either vehicles or pedestrians, however few destinations are identified
- Older and newer signage is not cohesive in style or reflective of a single Town brand
- Most directional signs point to either the library, municipal offices, or parking sigange
- Directional signs, excluding the public library, municipal parking, and municipal offices, are not well maintained, and some may be irrelevant or inaccurate

# **West Springfield Example**

- There is variation in the amount of information that is included on the signs for different destinations
- All identification signs are different in style. There is a range of materials and varying level of design detail and quality of signage
- Some identification signage is of a similar size and appearance to street signage so does not particularly stand out as being a different sign type
- The DPW sign in particularly appears especially outdated and does not correlate with other signage associated with the Town