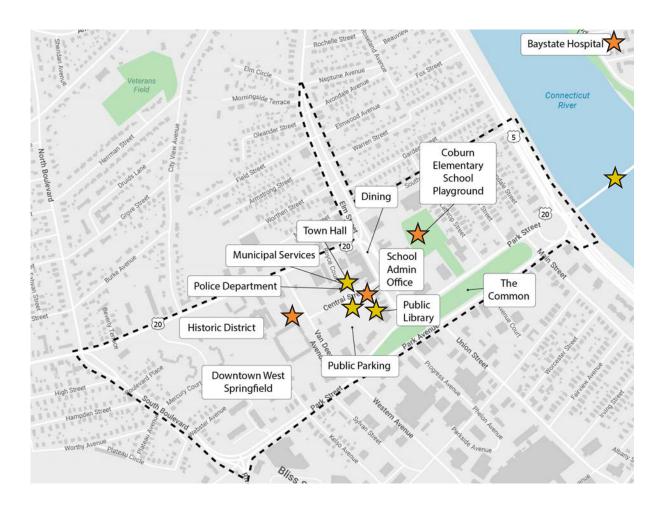

# **Project Boundary**

The Project Team defined a boundary for the Wayfinding Plan to encompass key destinations and routes to/from the downtown area. This includes the entirety of Park Street, Park Avenue, South Boulevard, Westfield Street to the east, Elm Street up to Neptune Avenue, Southworth Street, and Riverdale Street between Southworth and the roundabout at North End Bridge.

Generally, the study area serves travelers who are primarily driving, although the Pioneer Valley Transit Authority (PVTA) R 10 and P20 routes provide service with stops in the downtown area. The downtown core is of a walkable scale, providing easy access to businesses, as well as to the attractive Town Common. With the understanding that one of the primary roles of wayfinding signage is to serve driving, biking, and walking visitors unfamiliar with West Springfield, the boundary did not include residential areas near downtown.

Although the signage inventory and other analysis for this study is primarily constrained within this bounday, areas beyond were also found to be in need of improved wayfinding to better support navigation to downtown West Springfield and other commercial, civic and recreational destinations. The principles and guidelines shared in this document are intended to support future efforts by the Town which can be deployed beyond the downtown.