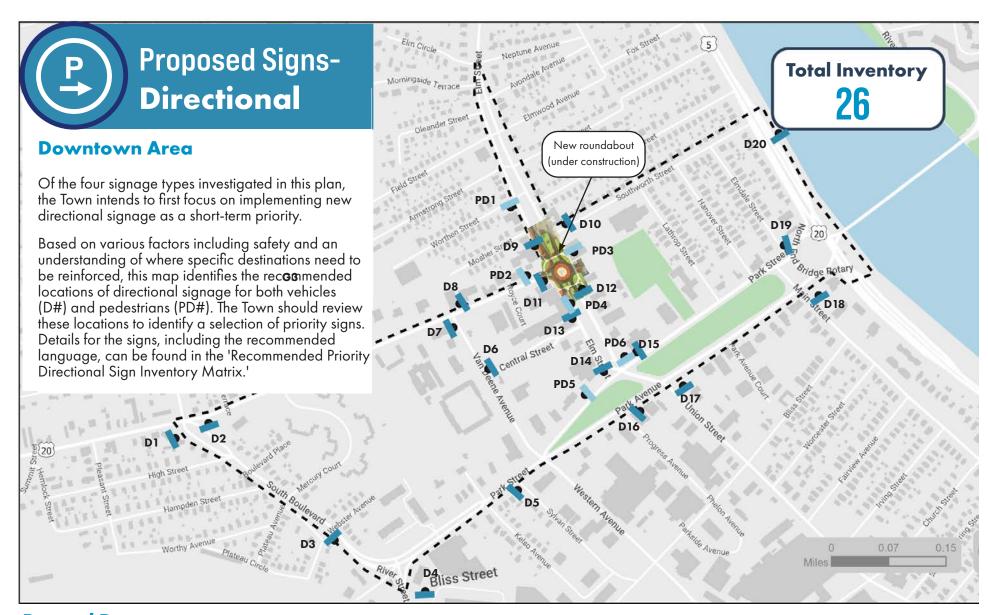

The Town of West Springfield is requesting funding to purchase signage in the downtown district as identified in the Wayfinding report completed for the Town (attached as Exhibit CP1-1). The Downtown district includes the route 20 corridor and the Elm Street, Park Street and Park Avenue section of Town. These major thruways have recently been reconstructed with the aid of Community Mitigation Funding due to their proximity and identified use as a travel route to and from the MGM Casino in Springfield.

The West Springfield downtown area is home to many restaurants and businesses as well as the Majestic Theater. The Town Common in the center of Park Street and Park Avenue hosts many community events. West Springfield's Wayfinding Project seeks to improve directional signage for vehicular traffic as well as pedestrian and bicycle traffic. The project will also include information signage strategically located in the commercial area of downtown to provide locally relevant information for visitors who may not be aware of nearby attractions in the downtown area. Identification signage is also included in the scope of the project to clearly identify public parking and other landmarks relevant for those traveling through our community. Pages 59-61 of Exhibit CP1-1 show the proposed locations for signage.

The Wayfinding project seeks to attract MGM Casino patrons who pass through our community to spend time in West Springfield for dining and other recreational activities.

The Wayfinding project will be implemented in phases. West Springfield is seeking funding to implement phase 1 of the project, which will include directional signage for vehicular, pedestrian and bicycle traffic. Please see Exhibit CP1-2 for cost quote.

## **Proposed MGC Grant Budget**

| o de la companya de |                   |     |          |
|---------------------------------------------------------------------------------------------------------------|-------------------|-----|----------|
| Description of Purchase/Work                                                                                  | Timeline          | QTY | Budget   |
| Signage, installation and management                                                                          | Begin summer 2025 | 26  | \$99,618 |
|                                                                                                               |                   |     |          |
|                                                                                                               |                   |     |          |
|                                                                                                               | TOTAL:            |     | \$99,618 |