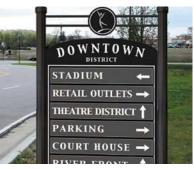

# **Existing Signs - Directional**

# **West Springfield Examples**

- Existing directional signs are at scales both appropriate for either vehicles or pedestrians, however few destinations are identified
- Older and newer signage is not cohesive in style or reflective of a single Town brand
- Most directional signs point to either the library, municipal offices, or parking sigange
- Directional signs, excluding the public library, municipal parking, and municipal offices, are not well maintained, and some may be irrelevant or inaccurate

# **Existing Signs - Identification**

# **West Springfield Example**

- There is variation in the amount of information that is included on the signs for different destinations
- All identification signs are different in style. There is a range of materials and varying level of design detail and quality of signage
- Some identification signage is of a similar size and appearance to street signage so does not particularly stand out as being a different sign type
- The DPW sign in particularly appears especially outdated and does not correlate with other signage associated with the Town