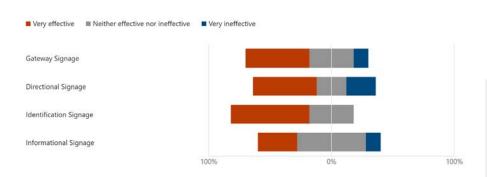

How effective do you generally think the existing wayfinding signs in West Springfield are in serving their purpose?

Do you think the existing signage in West Springfield is reflective of the Town's character?

### **Existing Signage**

- Gateway signage has too much information and is distracting to drivers
- Fonts are small and it's hard to see when driving
- Signage lacks visual and stylistic cohesion
- Signs are cluttered