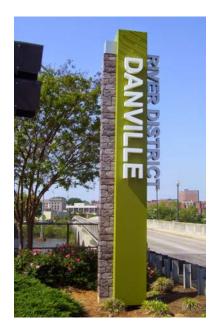

The Town of West Springfield is requesting funding to purchase signage in the downtown district as identified in the Wayfinding report completed for the Town (attached as Exhibit CP1-1). The Downtown district includes the route 20 corridor and the Elm Street, Park Street and Park Avenue section of Town. These major thruways have recently been reconstructed with the aid of Community Mitigation Funding due to their proximity and identified use as a travel route to and from the MGM Casino in Springfield.

The West Springfield downtown area is home to many restaurants and businesses as well as the Majestic Theater. The Town Common in the center of Park Street and Park Avenue hosts many community events. West Springfield's Wayfinding Project seeks to improve directional signage for vehicular traffic as well as pedestrian and bicycle traffic. The project will also include information signage strategically located in the commercial area of downtown to provide locally relevant information for visitors who may not be aware of nearby attractions in the downtown area. Identification signage is also included in the scope of the project to clearly identify public parking and other landmarks relevant for those traveling through our community. Pages 59-61 of Exhibit CP1-1 show the proposed locations for signage.

The Wayfinding project seeks to attract MGM Casino patrons who pass through our community to spend time in West Springfield for dining and other recreational activities.

The Wayfinding project will be implemented in phases. West Springfield is seeking funding to implement phase 1 of the project, which will include directional signage for vehicular, pedestrian and bicycle traffic. Please see Exhibit CP1-2 for cost quote.