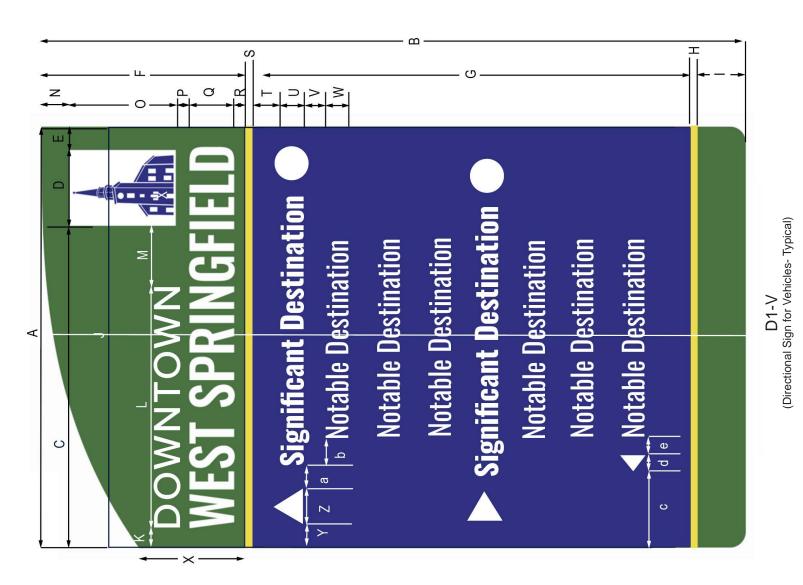

# The Core Components of Wayfinding Signage Design

One of the primary tasks for this plan was to develop early design concepts and potential design options for future wayfinding signage. The Town intends to manufacture signs in the near future based on the guidance provided from this study. The Town may wish to pursue a more comprehensive and collaborative effort in the future but a simple process of narrowing down the options for the five core design components of a wayfinding sign was developed for this plan.

- 1. Color
- 2. Motif
- 3. Font
- 4. Size
- 5. Shape

These will be described in greater detail in this section.

2. Motif

3. Font

**DOWNTOWN WEST SPRINGFIELD** 

Parking straight ahead

Option 5.

Option 6.

DOWNTOWN WEST SPRINGFIELD

**DOWNTOWN WEST SPRINGFIELD**Parking straight ahead

Wayfinding signage systems can sometimes benefit from incorporating a distinct shape to distinguish it from other signage on the road. There are a few things to consider with sign shapes:

### Fabrication-

The complexity of the shape will have an impact on both the ease of the fabrication process and the cost of producing the sign.

As demonstrated earlier in this document, the size of wayfinding signage is not one-size-fits-all and should be determined based on the type of user the sign is intended for (motorist, bicyclist, pedestrian). The size of a sign should also be informed by the speed limit of a road it is placed on (i.e., the speed of travel when a visitor passes a sign) and with consideration of the amount of lettering needed on the sign and best practice for lettering size.