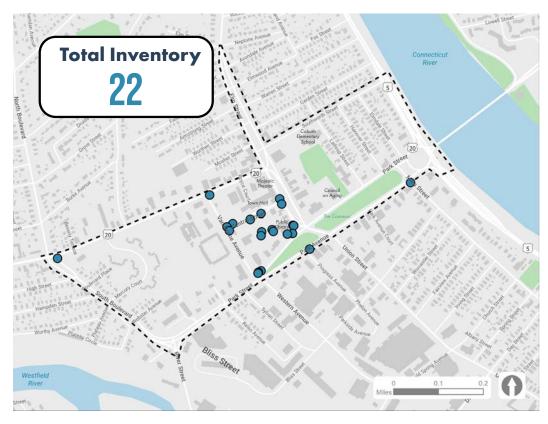

# **Existing Signs - Overall Inventory**

# **General Observations**

- Signs are most densely clustered in the downtown core area near Town Hall where there is a higher concentration of visitor destinations
- Signs directing towards downtown
  West Springfield at key vehicle
  entry points at the perimeter of the
  study area are limited or absent,
  most notably when heading towards
  downtown either from Elm Street
  traveling southbound or from
  entry points heading northbound,
  including River Street and Union
  Street
- There is also a lack of signage at the roundabout once entering the West Springfield boundary from across the Connecticut River