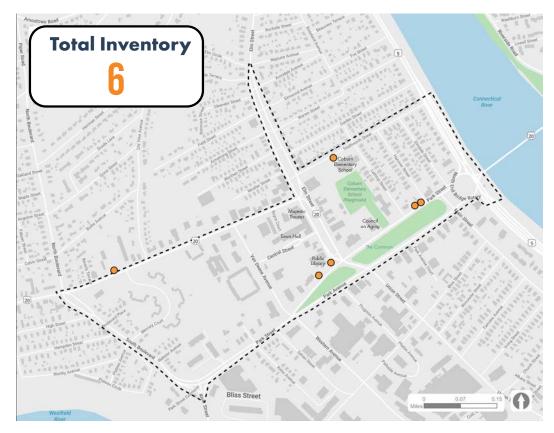

# **Project Boundary**

The Project Team defined a boundary for the Wayfinding Plan to encompass key destinations and routes to/from the downtown area. This includes the entirety of Park Street, Park Avenue, South Boulevard, Westfield Street to the east, Elm Street up to Neptune Avenue, Southworth Street, and Riverdale Street between Southworth and the roundabout at North End Bridge.

Generally, the study area serves travelers who are primarily driving, although the Pioneer Valley Transit Authority (PVTA) R 10 and P20 routes provide service with stops in the downtown area. The downtown core is of a walkable scale, providing easy access to businesses, as well as to the attractive Town Common. With the understanding that one of the primary roles of wayfinding signage is to serve driving, biking, and walking visitors unfamiliar with West Springfield, the boundary did not include residential areas near downtown.

Although the signage inventory and other analysis for this study is primarily constrained within this bounday, areas beyond were also found to be in need of improved wayfinding to better support navigation to downtown West Springfield and other commercial, civic and recreational destinations. The principles and guidelines shared in this document are intended to support future efforts by the Town which can be deployed beyond the downtown.