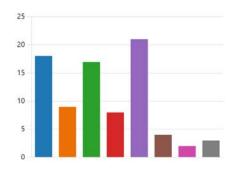

or



Black and white (grayscale) for reference for other applications



# **Fabrication Drawing**

# **Directional Signage Option 2- Vehicle**

This outlines the specifications for the . These details can be used for fabrication or other printing and media purposes.



B C D E F G H I J 60.8' 27.8' 6.5" 1.9" 17.5" 37.5" 0.6" 4.1" 60.4" M N O P Q R S T U 5.1" 2.4" 9.2" 1.0" 3.9" 1.0" 0.6" 2.3" 2.0"

# **Public Survey Results**

1. Which of the following applies to you?

## More Details





3. When you visit Downtown West Springfield, which transportation mode do you usually take?



2. How often do you visit Downtown West Springfield?





Which of the following types of destinations do you typically visit while in downtown West Springfield?
 Select all that apply.

#### More Details





5. What are the streets/intersections/other landmarks that you perceive as the informal boundaries of Downtown West Springfield?





6. How effective do you generally think the existing wayfinding signs in West Springfield are in serving their purpose?



7. Do you think the existing signage in West Springfield is reflective of the town's character?



8. Please share any other thoughts you have about existing signage in Downtown West Springfield.





More Details

9. Colors are integrated into signage to ensure they are visible from the surrounding environment, and recognizable to aid in easy navigation for different users.

Considering that future signs may incorporate some combination of dominant or accent colors to help efficiently display information, which of these potential colo