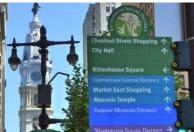

# **Existing Signs - Identification**

# **West Springfield Example**

- There is variation in the amount of information that is included on the signs for different destinations
- All identification signs are different in style. There is a range of materials and varying level of design detail and quality of signage
- Some identification signage is of a similar size and appearance to street signage so does not particularly stand out as being a different sign type
- The DPW sign in particularly appears especially outdated and does not correlate with other signage associated with the Town