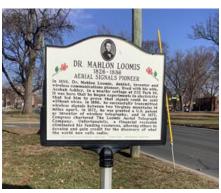

# **Option 1- Radio Signal & Beacon**

**Inspiration:** Highlights unique history of Mahlon Loomis' contribution to discovering radio signals.

- Features white church spire acting as a recognizable beacon
- Depicts energy and spreading growth
- Translates well to black and white (on paper marketing materials, etc)
- Easily customized with other colors