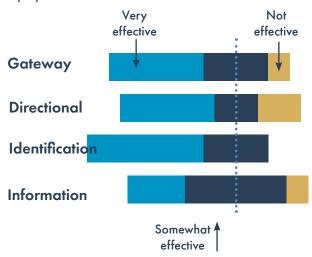

How effective do you generally think the existing wayfinding signs in West Springfield are in serving their purpose?

Do you think the existing signage in West Springfield is reflective of the Town's character?