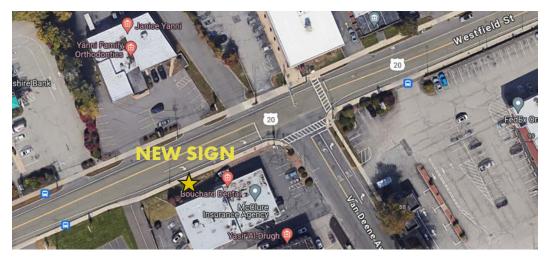

The Town of West Springfield is requesting funding to purchase signage in the downtown district as identified in the Wayfinding report completed for the Town (attached as Exhibit CP1-1). The Downtown district includes the route 20 corridor and the Elm Street, Park Street and Park Avenue section of Town. These major thruways have recently been reconstructed with the aid of Community Mitigation Funding due to their proximity and identified use as a travel route to and from the MGM Casino in Springfield.

The West Springfield downtown area is home to many restaurants and businesses as well as the Majestic Theater. The Town Common in the center of Park Street and Park Avenue hosts many community events. West Springfield's Wayfinding Project seeks to improve directional signage for vehicular traffic as well as pedestrian and bicycle traffic. The project will also include information signage strategically located in the commercial area of downtown to provide locally relevant information for visitors who may not be aware of nearby attractions in the downtown area. Identification signage is also included in the scope of the project to clearly identify public parking and other landmarks relevant for those traveling through our community. Pages 59-61 of Exhibit CP1-1 show the proposed locations for signage.

The Wayfinding project seeks to attract MGM Casino patrons who pass through our community to spend time in West Springfield for dining and other recreational activities.

The Wayfinding project will be implemented in phases. West Springfield is seeking funding to implement phase 1 of the project, which will include directional signage for vehicular, pedestrian and bicycle traffic. Please see Exhibit CP1-2 for cost quote.