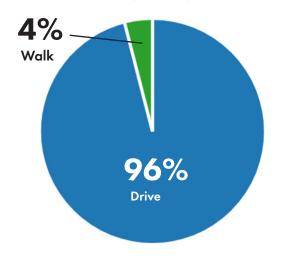

# Showing West Springfield the way

With its position adjacent to the Connecticut River and regional arterials carving through the center of downtown, West Springfield is wellpositioned to be a vibrant Town that attracts a wide range of visitors. As with many other historic towns throughout the Commonwealth, West Springfield has a unique history that deserves to be celebrated. In fact, this project process overlapped with the Town's 250th year anniversary in early 2024. Although some of the service-related destinations downtown continue to attract a consistent flow of daily visitors, the Town continues to make impovements that increase the navigation, ambiance, and walkability of downtown to improve the attractiveness of Downtown to new visitors. These include the upcoming completion (Summer 2024) of a new roundabout to replace the current signalcontrolled intersection of Elm Street and Westfield Street (Route 20), and the installation of attractive landscaping throughout the center. A cohesive and impactful wayfinding system is imperative for informing new visitors of available destinations and amenities, and routing users of different travel modes efficiently. Although people primarily drive to visit West Springfield, visitors by transit or bicycle also have unique needs for navigation both prior to and upon arrival.

Generally, the study area serves travelers who are primarily driving, although the Pioneer Valley Transit Authority (PVTA) R 10 and P20 routes provide service with stops in the downtown area. The downtown core is of a walkable scale, providing easy access to businesses, as well as to the attractive Town Common. With the understanding that one of the primary roles of wayfinding signage is to serve driving, biking, and walking visitors unfamiliar with West Springfield, the boundary did not include residential areas near downtown.

# **Public Survey Data Summary**

When you visit Downtown West Springfield, which transportation mode do you usually take?

These are the top 5 types of destination that customers/visitors visit in Downtown West Springfield.