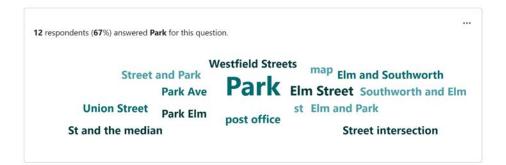

# **Public Survey Data Summary**

When you visit Downtown West Springfield, which transportation mode do you usually take?

These are the top 5 types of destination that customers/visitors visit in Downtown West Springfield.