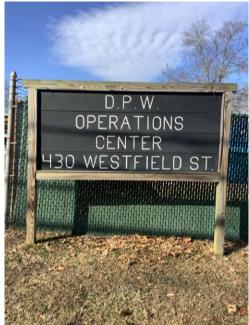

# **West Springfield Example**

- There is variation in the amount of information that is included on the signs for different destinations
- All identification signs are different in style. There is a range of materials and varying level of design detail and quality of signage
- Some identification signage is of a similar size and appearance to street signage so does not particularly stand out as being a different sign type
- The DPW sign in particularly appears especially outdated and does not correlate with other signage associated with the Town