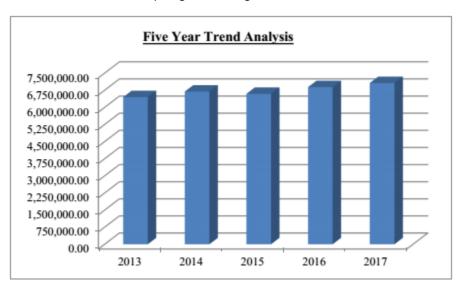

Additional public safety staffing were added to the police and fire department rosters as a result of the opening of MGM Springfield. Staffing comparison from the FY 2017 Operating budget (pre MGM Springfield) to the FY 2024 Operating Budget (post MGM Springfield) is below:

# Additional Staffing added Casino Opening August 2018 Budgeted Staffing changes began FY 2018

|                    | FY 2017<br>Budget | FY 2025<br>Budget | Staffing<br>Change |
|--------------------|-------------------|-------------------|--------------------|
| Firefighters/EMT   | 48                | 56                | 8                  |
| Police Patrolmen   | 60                | 71                | 11                 |
| Police Dispatchers | 5                 | 8                 | 3                  |