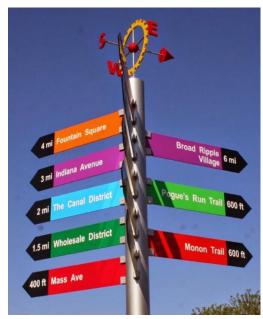

# Downtown West Springfield

# Wayfinding

# Signage Plan

Funded by MA Downtown Initiative Program of:

A wide range of sign types and styles observed throughout the downtown.