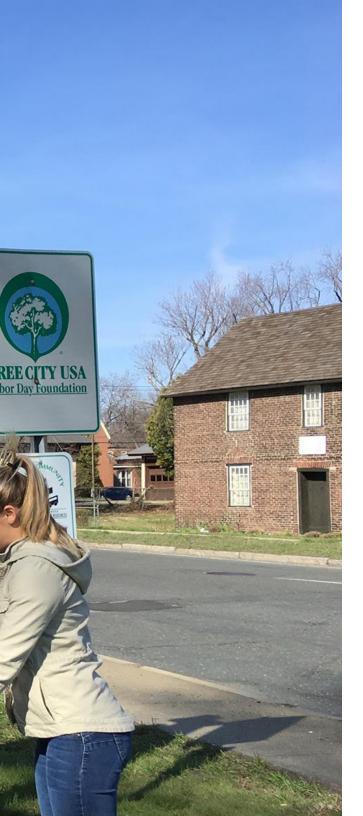

The Town of West Springfield is requesting funding to purchase signage in the downtown district as identified in the Wayfinding report completed for the Town (attached as Exhibit CP1-1). The Downtown district includes the route 20 corridor and the Elm Street, Park Street and Park Avenue section of Town. These major thruways have recently been reconstructed with the aid of Community Mitigation Funding due to their proximity and identified use as a travel route to and from the MGM Casino in Springfield.

The West Springfield downtown area is home to many restaurants and businesses as well as the Majestic Theater. The Town Common in the center of Park Street and Park Avenue hosts many community events. West Springfield's Wayfinding Project seeks to improve directional signage for vehicular traffic as well as pedestrian and bicycle traffic. The project will also include information signage strategically located in the commercial area of downtown to provide locally relevant information for visitors who may not be aware of nearby attractions in the downtown area. Identification signage is also included in the scope of the project to clearly identify public parking and other landmarks relevant for those traveling through our community. Pages 59-61 of Exhibit CP1-1 show the proposed locations for signage.

The Wayfinding project seeks to attract MGM Casino patrons who pass through our community to spend time in West Springfield for dining and other recreational activities.

The Wayfinding project will be implemented in phases. West Springfield is seeking funding to implement phase 1 of the project, which will include directional signage for vehicular, pedestrian and bicycle traffic. Please see Exhibit CP1-2 for cost quote.