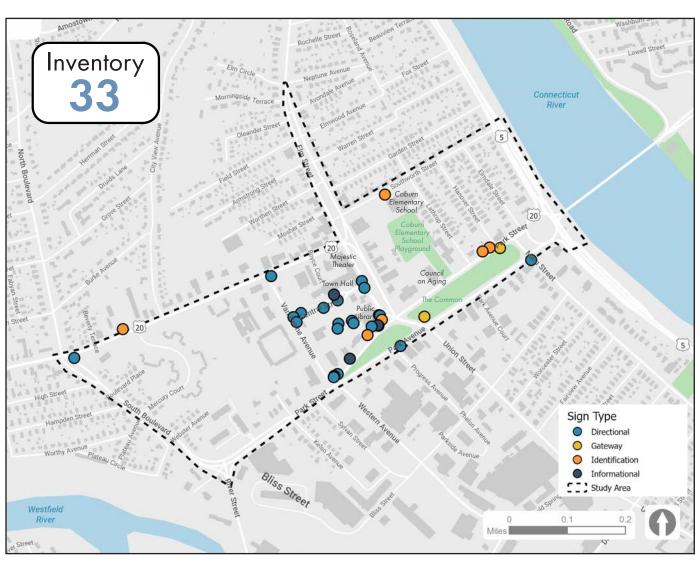

# **Existing Sign Inventory**

Overall Inventory
Gateway Signs
Directional Signs
Identification Signs
Information Signs

# **Existing Signs - Overall Inventory**

# **General Observations**

- Signs are most densely clustered in the downtown core area near Town Hall where there is a higher concentration of visitor destinations
- Signs directing towards downtown
  West Springfield at key vehicle
  entry points at the perimeter of the
  study area are limited or absent,
  most notably when heading towards
  downtown either from Elm Street
  traveling southbound or from
  entry points heading northbound,
  including River Street and Union
  Street
- There is also a lack of signage at the roundabout once entering the West Springfield boundary from across the Connecticut River