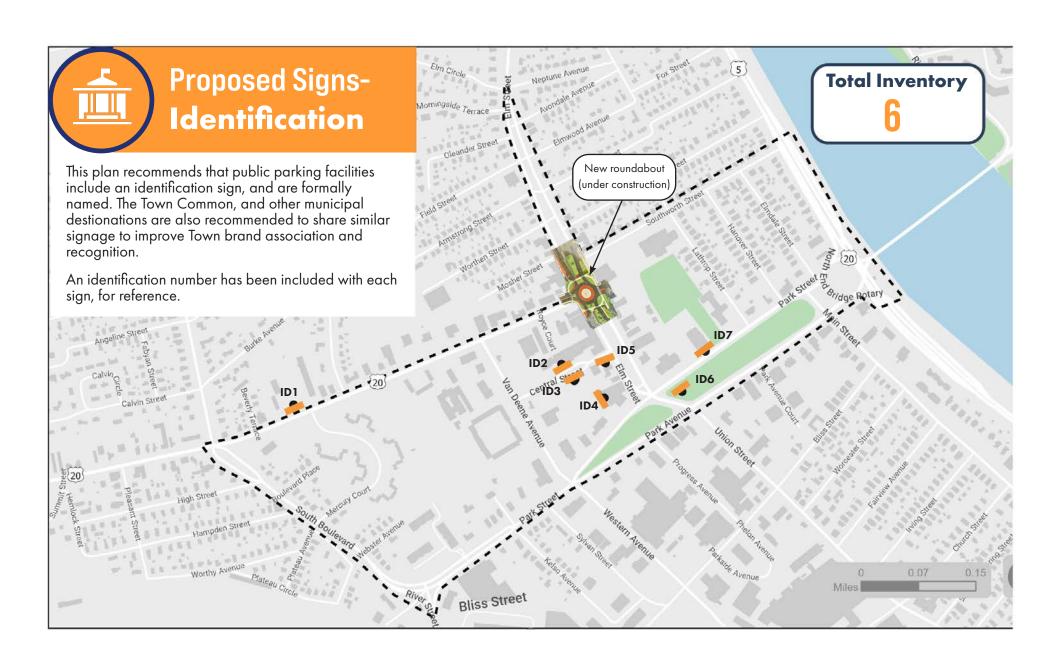

# IDENTIFICATION

# What it does-

Identifies landmarks or other points of interest by name or symbol. It might include information about hours of operation, services provided, etc.

# **Existing Signs - Identification**

# **West Springfield Example**

- There is variation in the amount of information that is included on the signs for different destinations
- All identification signs are different in style. There is a range of materials and varying level of design detail and quality of signage
- Some identification signage is of a similar size and appearance to street signage so does not particularly stand out as being a different sign type
- The DPW sign in particularly appears especially outdated and does not correlate with other signage associated with the Town