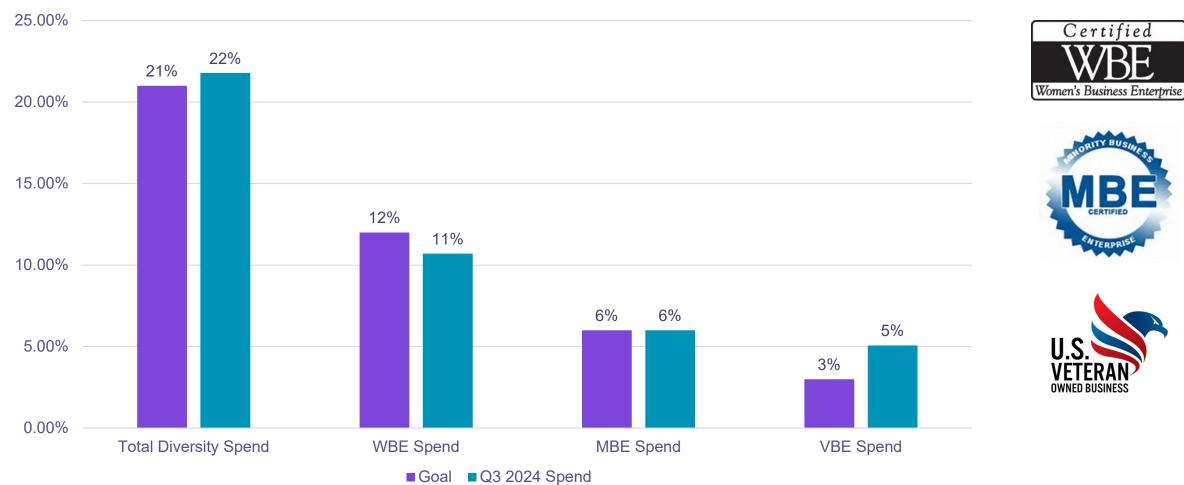

|
|      | Total   | \$125,033,695    | \$50,013,478 | \$11,253,033     | \$61,266,511 |



# **LOTTERY SALES**

| Quarter | 2024      | 2023        | \$ Difference | % Difference |
|---------|-----------|-------------|---------------|--------------|
| Q1      | \$618,943 | \$588,793   | \$30,150      | 5.12%        |
| Q2      | \$628,352 | \$645,963   | (\$17,612)    | (2.73%)      |
| Q3      | \$611,190 | \$656,103   | (\$44,913)    | (6.85%)      |
| Q4      |           | \$594,279   |               |              |
| Total   |           | \$2,485,138 |               |              |



## **SPEND BY STATE**

#### Q3 2024 Total Qualified Spend By State





### **LOCAL SPEND**

#### Q3 2024 Massachusetts vs Host & Surrounding Community Qualified Spend





# **VENDOR DIVERSITY**



Q3 2024 vs Goal



# **DIVERSE SPEND**

| Category <sup>1</sup> | Q3 2024     | Q2 2024     | \$ Difference | % Difference |
|-----------------------|-------------|-------------|---------------|--------------|
| WBE                   | \$164,331   | \$205,079   | (\$40,748)    | (19.87%)     |
| MBE                   | \$92,170    | \$90,213    | \$1,957       | 2.17%        |
| VBE                   | \$77,853    | \$73,108    | \$4,745       | 6.494%       |
| Total Diverse Spend   | \$334,354   | \$368,400   | (\$34,046)    | (9.24%)      |
| Qualified Spend       | \$1,535,116 | \$1,350,505 | \$184,611     | 13.67%       |

<sup>1</sup> Includes vendors that are certified in multiple diversity categories. Spend is reported in all qualified categories.



## COMPLIANCE

| Month     |