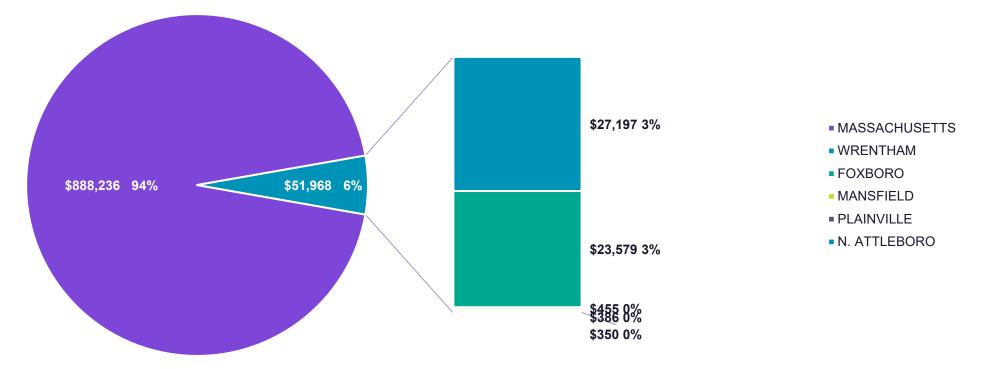

### **LOCAL SPEND**

#### Q3 2024 Massachusetts vs Host & Surrounding Community Qualified Spend