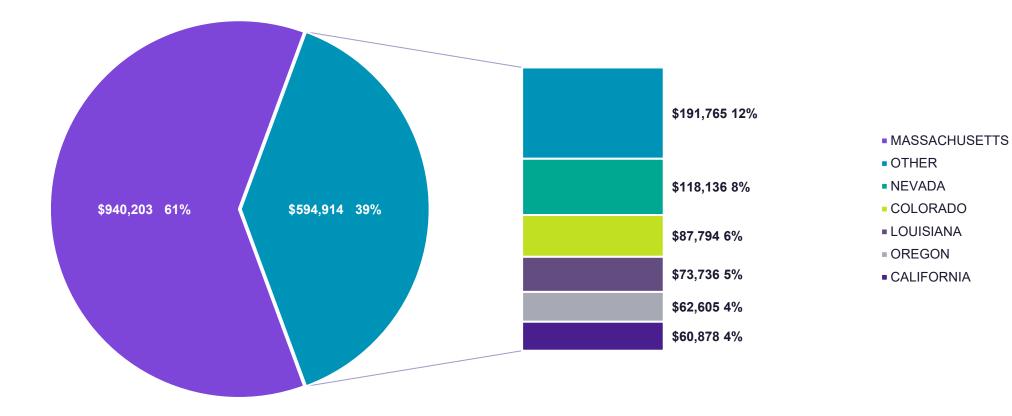

$17,015,967 | \$3,828,593      | \$20,844,560 |
|      | Q4      |                  |              |                  |              |
|      | Total   | \$125,033,695    | \$50,013,478 | \$11,253,033     | \$61,266,511 |



# **LOTTERY SALES**

| Quarter | 2024      | 2023        | \$ Difference | % Difference |
|---------|-----------|-------------|---------------|--------------|
| Q1      | \$618,943 | \$588,793   | \$30,150      | 5.12%        |
| Q2      | \$628,352 | \$645,963   | (\$17,612)    | (2.73%)      |
| Q3      | \$611,190 | \$656,103   | (\$44,913)    | (6.85%)      |
| Q4      |           | \$594,279   |               |              |
| Total   |           | \$2,485,138 |               |              |



## **SPEND BY STATE**

#### Q3 2024 Total Qualified Spend By State





### **LOCAL SPEND**

#### Q3 2024 Massachusetts vs Host & Surrounding Community Qualified Spend





# **VENDOR DIVERSITY**



Q3 2024 vs Goal



# **DIVERSE SPEND**

| Category <sup>1</sup> | Q3 2024     | Q2 2024     | \$ Difference | % Difference |
|-----------------------|-------------|-------------|---------------|--------------|
| WBE                   | \$164,331   | \$205,079   | (\$40,748)    | (19.87%)     |
| MBE                   | \$92,170    | \$90,213    | \$1,957       | 2.17%        |
| VBE                   | \$77,853    | \$73,108    | \$4,745       | 6.494%       |
| Total Diverse Spend   | \$334,354   | \$368,400   | (\$34,046)    | (9.24%)      |
| Qualified Spend       | \$1,535,116 | \$1,350,505 | \$184,611     | 13.67%       |

<sup>1</sup> Includes vendors tha