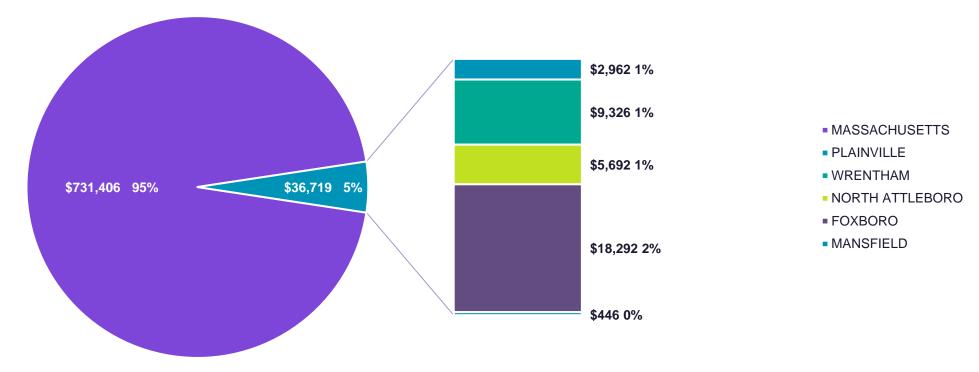

### **LOCAL SPEND**

### Q1 2024 Massachusetts vs Host & Surrounding Community Qualified Spend