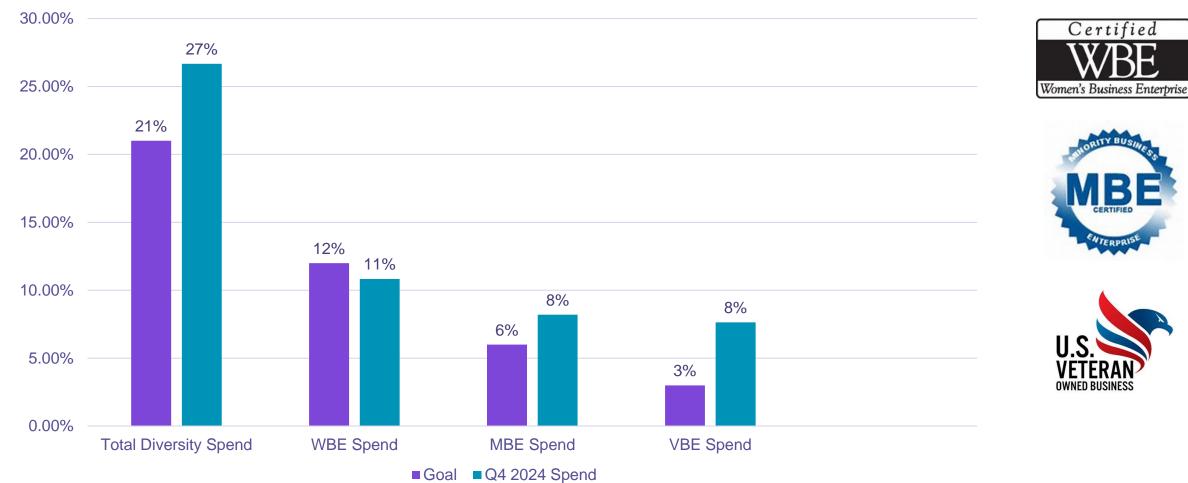

# **VENDOR DIVERSITY**

#### Q1 2024 vs Goal

### **DIVERSE SPEND**

| Category <sup>1</sup> | Q1 2024     | Q4 2023     | \$ Difference | % Difference |
|-----------------------|-------------|-------------|---------------|--------------|
| WBE                   | \$119,111   | \$137,042   | (\$17,930)    | (13.08%)     |
| MBE                   | \$90,233    | \$76,860    | \$13,373      | 17.40%       |
| VBE                   | \$83,954    | \$132,476   | (\$48,521)    | (36.63%)     |
| Total Diverse Spend   | \$293,299   | \$346,377   | (\$53,078)    | (15.32%)     |
| Qualified Spend       | \$1,099,737 | \$1,908,047 | (\$808,310)   | (42.36%)     |

<sup>1</sup> Includes vendors that are certified in multiple diversity categories. Spend is reported in all qualified categories.