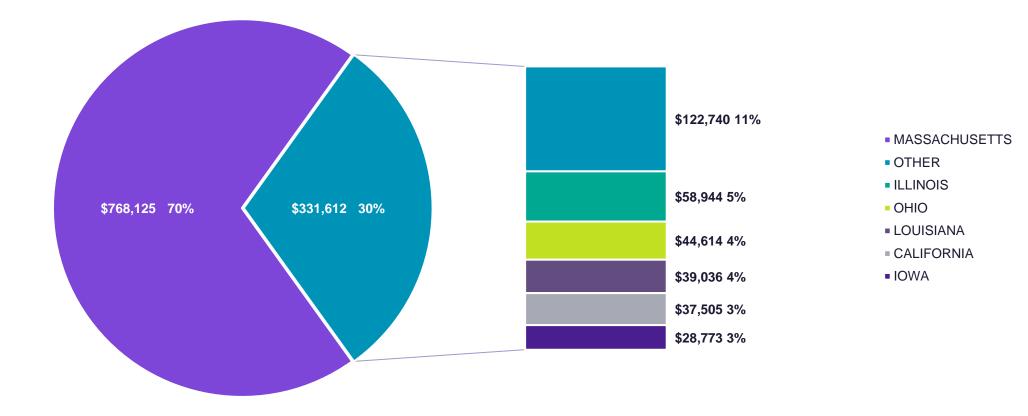

ALES**

| Quarter | 2024      | 2023               | \$ Difference | % Difference |
|---------|-----------|--------------------|---------------|--------------|
| Q1      | \$618,943 | \$588,793          | \$30,150      | 5.12%        |
| Q2      |           | \$645,963          |               |              |
| Q3      |           | \$656,103          |               |              |
| Q4      |           | \$594,279          |               |              |
| Total   |           | <b>\$2,485,138</b> |               |              |

- PPC currently has five instant ticket machines and three online terminals
- We previously had four online terminals. One was removed, by the Lottery, for the Sportsbook / Bar renovation



### **SPEND BY STATE**

### Q1 2024 Total Qualified Spend By State





### **LOCAL SPEND**

### Q1 2024 Massachusetts vs Host & Surrounding Community Qualified Spend





# **VENDOR DIVERSITY**

#### Q1 2024 vs Goal





### **DIVERSE SPEND**

| Category <sup>1</sup> | Q1 2024     | Q4 2023     | \$ Difference | % Difference |
|-----------------------|-------------|-------------|---------------|--------------|
| WBE                   | \$119,111   | \$137,042   | (\$17,930)    | (13.08%)     |
| MBE                   | \$90,233    | \$76,860    | \$13,373      | 17.40%       |
| VBE                   | \$83,954    | \$132,476   | (\$48,521)    | (36.63%)     |
| Total Diverse Spend   | \$293,299   | \$346,377   | (\$53,078)    | (15.32%)     |
| Qualified Spend       | \$1,099,737 | \$1,908,047 | (\$808,310)   | (42.36%)     |

<sup>1</sup> Includes vendo