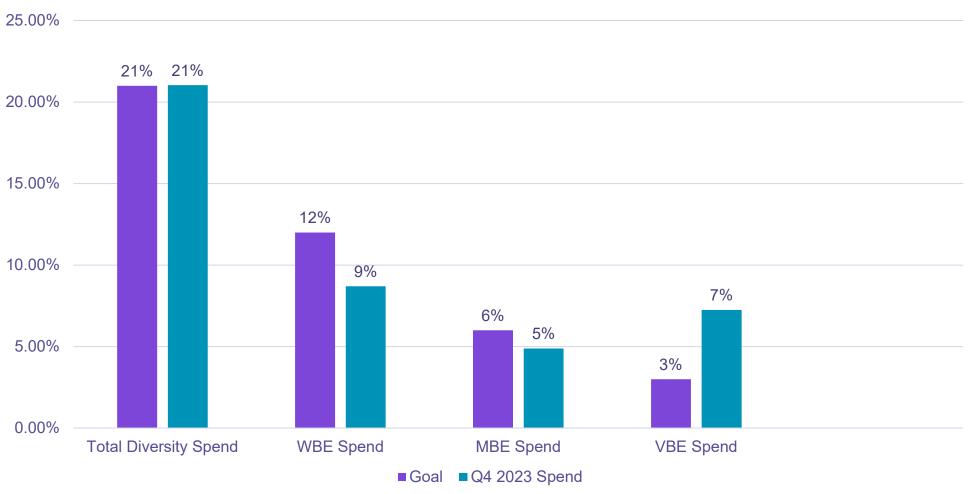

| \$656,103   | \$529,297   | \$126,806     | 24.0%        |
| Q4      | \$594,279   | \$532,016   | \$62,263      | 11.7%        |
| Total   | \$2,485,138 | \$2,054,767 | \$433,371     | 20.9%        |

- PPC currently has five instant ticket machines and three online terminals
- We previously had four online terminals. One was removed, by the Lottery, for the Sportsbook / Bar renovation



#### **SPEND BY STATE**

#### **Q4 2023 Total Qualified Spend By State**







#### **SPEND BY STATE**

#### Full Year 2023 Total Qualified Spend By State







#### LOCAL SPEND

#### **Q4 2023 Massachusetts vs Host & Surrounding Community Qualified Spend**





#### **LOCAL SPEND**

#### Full Year 2023 Massachusetts vs Host & Surrounding Community Qualified Spend







#### **VENDOR DIVERSITY**















#### **VENDOR DIVERSITY**

#### Full Year 2023 vs Goal











#### **DIVERSE SPEND**

| Category <sup>1</sup> | Q4 2023     | Q3 2023     | \$ Difference | % Difference |
|-----------------------|-------------|-------------|---------------|--------------|
| WBE                   | \$137,042   | \$215,550   | (\$78,508)    | (36.42%)     |
| MBE                   | \$76,860    | \$129,069   | (\$52,209)    | (40.45%)     |
| VBE                   | \$132,476   | \$72,922    | \$59,554      | 81.67%       |
| Total Diverse Spend   | \$346,377   | \$417,541   | (\$71,164)    | -17.04%      |
| Qualified Spend       | \$1,908,047 | \$1,788,935 | \$119,112     | 6.66%        |

<sup>&</sup>lt;sup>1</sup> Includes vendors that are certified in multiple diversity categories. Spend