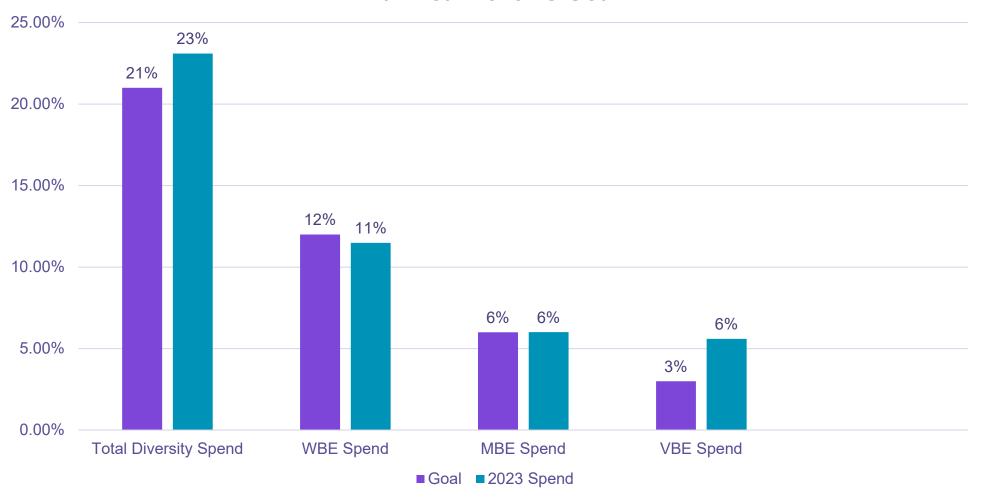

#### Full Year 2023 vs Goal

#### **DIVERSE SPEND**

| Category <sup>1</sup> | Q4 2023     | Q3 2023     | \$ Difference | % Difference |
|-----------------------|-------------|-------------|---------------|--------------|
| WBE                   | \$137,042   | \$215,550   | (\$78,508)    | (36.42%)     |
| MBE                   | \$76,860    | \$129,069   | (\$52,209)    | (40.45%)     |
| VBE                   | \$132,476   | \$72,922    | \$59,554      | 81.67%       |
| Total Diverse Spend   | \$346,377   | \$417,541   | (\$71,164)    | -17.04%      |
| Qualified Spend       | \$1,908,047 | \$1,788,935 | \$119,112     | 6.66%        |

<sup>&</sup>lt;sup>1</sup> Includes vendors that are certified in multiple diversity categories. Spend is reported in all qualified categories.