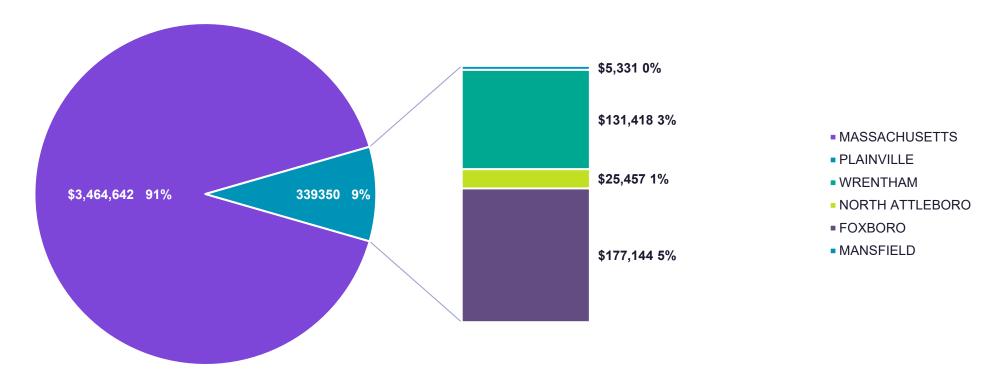

#### **LOCAL SPEND**

#### Full Year 2023 Massachusetts vs Host & Surrounding Community Qualified Spend