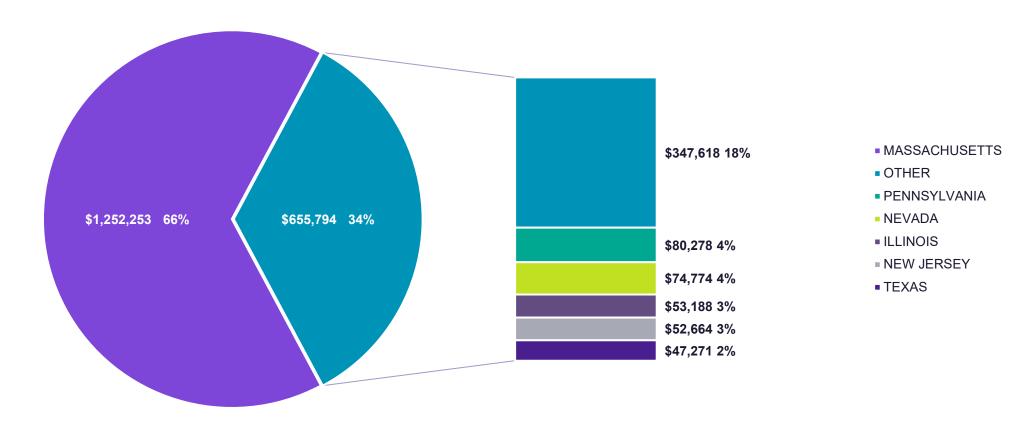

1,798 |





#### **LOTTERY SALES**

| Quarter | 2023        | 2022        | \$ Difference | % Difference |
|---------|-------------|-------------|---------------|--------------|
| Q1      | \$588,793   | \$507,710   | \$81,083      | 16.0%        |
| Q2      | \$645,963   | \$485,744   | \$160,219     | 33.0%        |
| Q3      | \$656,103   | \$529,297   | \$126,806     | 24.0%        |
| Q4      | \$594,279   | \$532,016   | \$62,263      | 11.7%        |
| Total   | \$2,485,138 | \$2,054,767 | \$433,371     | 20.9%        |

- PPC currently has five instant ticket machines and three online terminals
- We previously had four online terminals. One was removed, by the Lottery, for the Sportsbook / Bar renovation



#### **SPEND BY STATE**

#### **Q4 2023 Total Qualified Spend By State**







#### **SPEND BY STATE**

#### Full Year 2023 Total Qualified Spend By State







#### LOCAL SPEND

#### **Q4 2023 Massachusetts vs Host & Surrounding Community Qualified Spend**





#### **LOCAL SPEND**

#### Full Year 2023 Massachusetts vs Host & Surrounding Community Qualified Spend







#### **VENDOR DIVERSITY**















#### **VENDOR DIVERSITY**

#### Full Year 2023 vs Goal











#### **DIVERSE SPEND**

| Category <sup>1</sup> | Q4 2023     | Q3 2023     | \$ Difference | % Difference |
|-----------------------|-------------|-------------|---------------|--------------|
| WBE                   | \$137,042   | \$215,550   | (\$78,508)    | (36.42%)     |
| MBE                   | \$76,860    | \$129,069   | (\$52,209)    | (40.45%)     |
| VBE                   | \