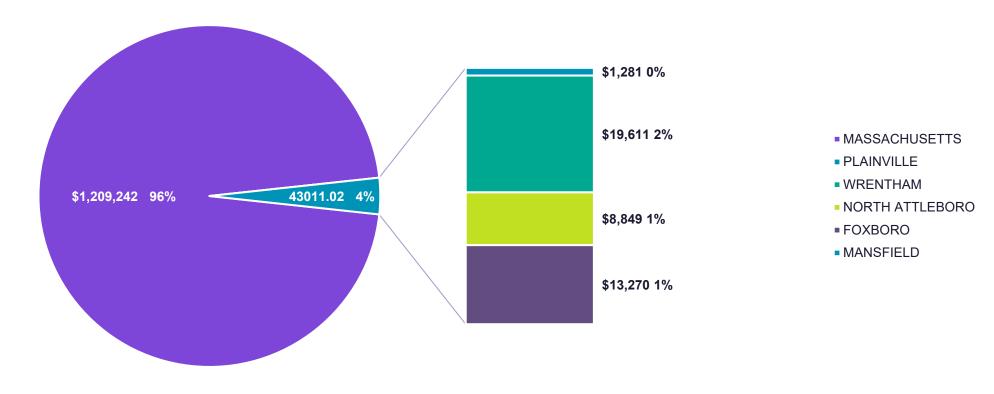

#### LOCAL SPEND

#### **Q4 2023 Massachusetts vs Host & Surrounding Community Qualified Spend**