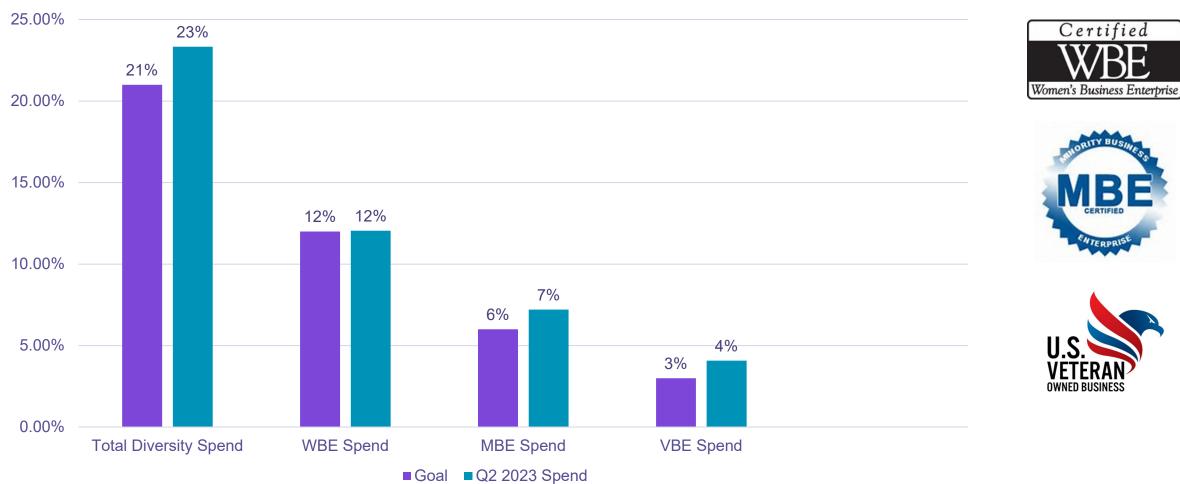

# **VENDOR DIVERSITY**

Q3 2023 vs Goal

# **DIVERSE SPEND**

| Category <sup>1</sup> | Q3 2023     | Q2 2023              | \$ Difference | % Difference |
|-----------------------|-------------|----------------------|---------------|--------------|
| WBE                   | \$215,550   | \$178,602            | \$36,948      | 20.69%       |
| MBE                   | \$129,069   | \$69,311             | \$59,758      | 86.22%       |
| VBE                   | \$72,922    | \$83,833             | (\$10,911)    | (13.02%)     |
| Total Diverse Spend   | \$417,541   | \$331,746            | \$85,795      | 25.86%       |
| Qualified Spend       | \$1,788,935 | \$1, <b>478</b> ,161 | \$310,774     | 21.02%       |