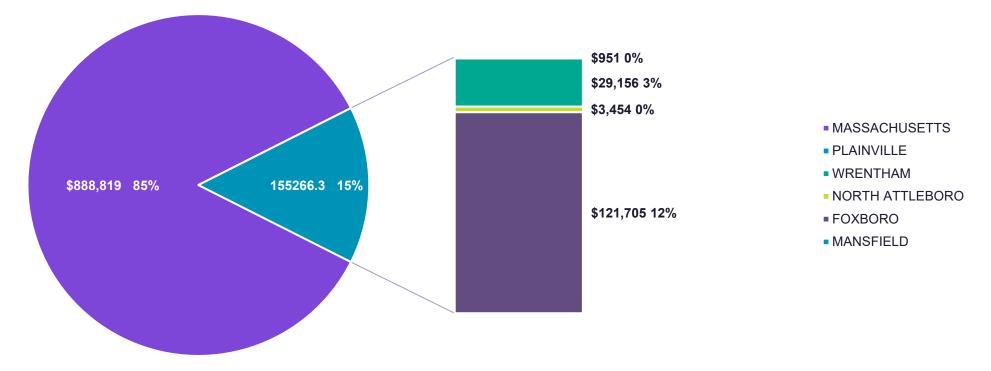

#### **LOCAL SPEND**

#### Q3 2023 Massachusetts vs Host & Surrounding Community Qualified Spend