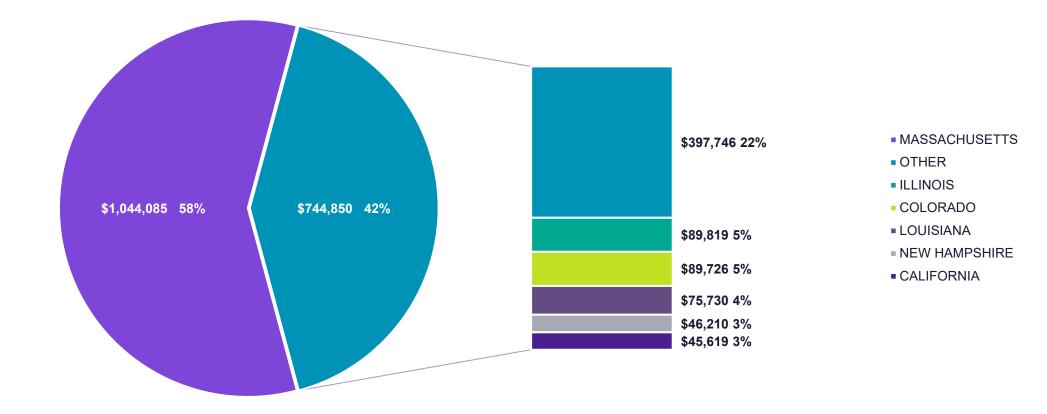

47,067,447 | \$10,590,175     | \$57,657,622 |



# **LOTTERY SALES**

| Quarter | 2023      | 2022        | \$ Difference | % Difference |
|---------|-----------|-------------|---------------|--------------|
| Q1      | \$588,793 | \$507,710   | \$81,083      | 16.0%        |
| Q2      | \$645,963 | \$485,744   | \$160,219     | 33.0%        |
| Q3      | \$656,103 | \$529,297   | \$126,806     | 24.0%        |
| Q4      |           | \$532,016   |               |              |
| Total   |           | \$2,054,767 |               |              |

- PPC currently has five instant ticket machines and four online terminals
- Prior to the casino opening the property had one instant ticket machine and two online machines



### **SPEND BY STATE**

#### Q3 2023 Total Qualified Spend By State





#### **LOCAL SPEND**

#### Q3 2023 Massachusetts vs Host & Surrounding Community Qualified Spend





# **VENDOR DIVERSITY**

Q3 2023 vs Goal





# **DIVERSE SPEND**

| Category <sup>1</sup> | Q3 2023     | Q2 2023              | \$ Difference | % Difference |
|-----------------------|-------------|----------------------|---------------|--------------|
| WBE                   | \$215,550   | \$178,602            | \$36,948      | 20.69%       |
| MBE                   | \$129,069   | \$69,311             | \$59,758      | 86.22%       |
| VBE                   | \$72,922    | \$83,833             | (\$10,911)    | (13.02%)     |
| Total Diverse Spend   | \$417,541   | \$331,746            | \$85,795      | 25.86%       |
| Qualified Spend       | \$1,788,935 | \$1, <b>478</b> ,161 | \