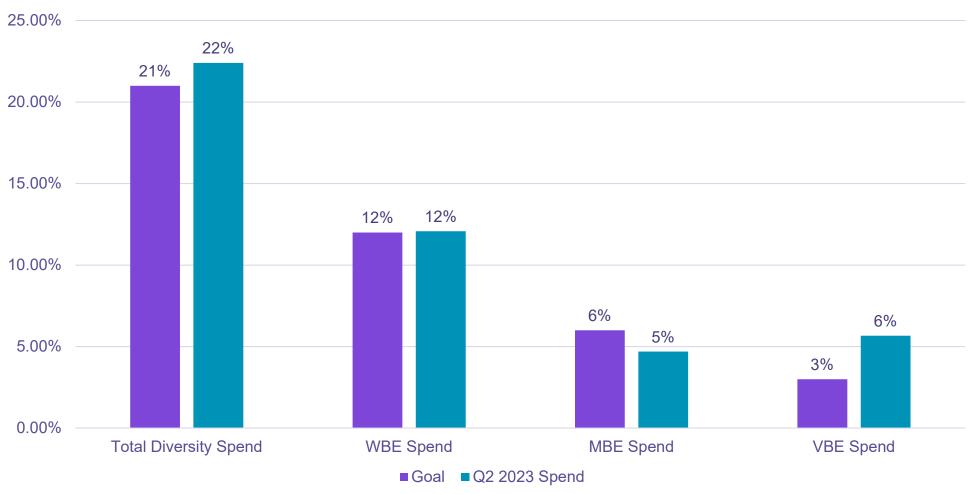

# **VENDOR DIVERSITY**

#### **DIVERSE SPEND**

| Category <sup>1</sup> | Q2 2023     | Q1 2023     | \$ Difference | % Difference |
|-----------------------|-------------|-------------|---------------|--------------|
| WBE                   | \$178,602   | \$166,014   | \$12,588      | 7.58%        |
| MBE                   | \$69,311    | \$104,937   | -\$35,626     | -33.95%      |
| VBE                   | \$83,833    | \$65,802    | \$18,031      | 27.40%       |
| Total Diverse Spend   | \$331,746   | \$336,753   | -\$5,007      | -1.49%       |
| Qualified Spend       | \$1,478,161 | \$1,501,408 | -\$23,247     | -1.55%       |

<sup>&</sup>lt;sup>1</sup> Includes vendors that are certified in multiple diversity categories. Spend is reported in all qualified categories.