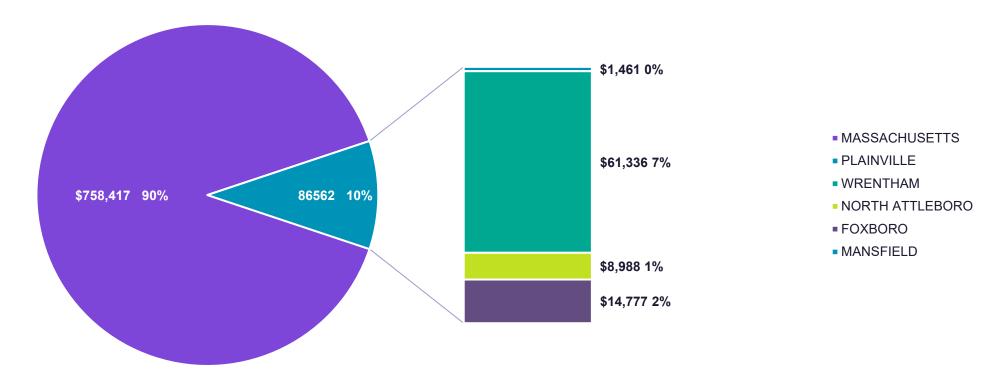

#### **LOCAL SPEND**

#### **Q2 2023 Massachusetts vs Host & Surrounding Community Qualified Spend**