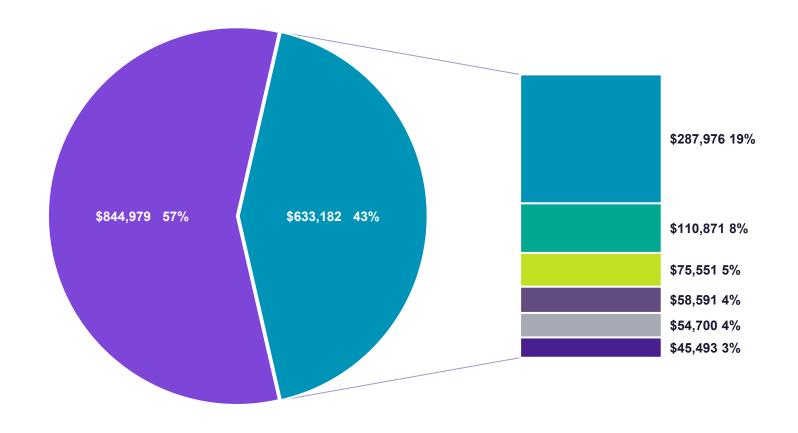

# **SPEND BY STATE**

#### **Q2 2023 Total Qualified Spend By State**

- MASSACHUSETTS
- OTHER
- CONNECTICUT
- ILLINOIS
- LOUISIANA
- NEW JERSEY
- OHIO