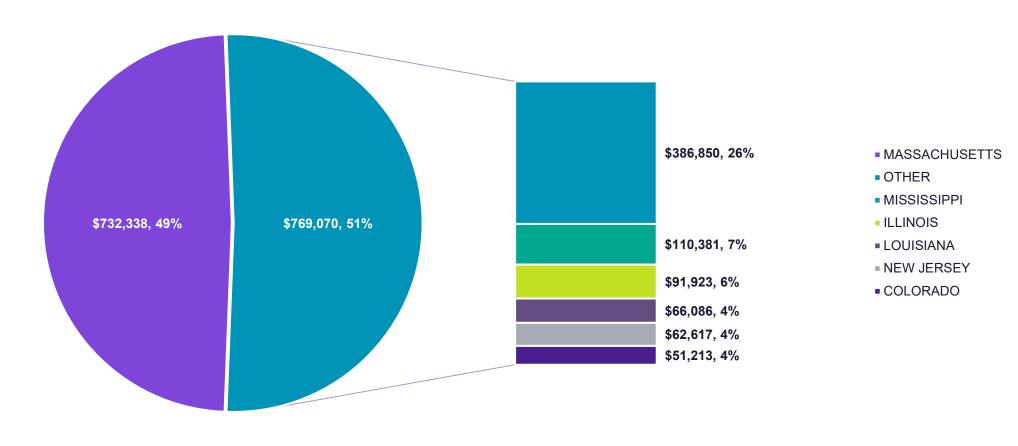

idge Park has 20 sports wagering kiosks.



#### **LOTTERY SALES**

| Quarter | 2023      | 2022        | \$ Difference | % Difference |
|---------|-----------|-------------|---------------|--------------|
| Q1      | \$588,793 | \$507,710   | \$81,083      | 16.0%        |
| Q2      |           | \$485,744   |               |              |
| Q3      |           | \$529,297   |               |              |
| Q4      |           | \$532,016   |               |              |
| Total   |           | \$2,054,767 |               |              |

- PPC currently has five instant ticket machines and four online terminals
- Prior to the casino opening the property had one instant ticket machine and two online machines





#### **SPEND BY STATE**

#### Q1 2023 Total Qualified Spend By State



#### **LOCAL SPEND**

#### Q1 2023 Massachusetts vs Host & Surrounding Community Qualified Spend





#### **VENDOR DIVERSITY**















#### **DIVERSE SPEND**

| Category <sup>1</sup> | Q1 2023     | Q4 2022     | \$ Difference | % Difference |
|-----------------------|-------------|-------------|---------------|--------------|
| WBE                   | \$166,014   | \$175,101   | -\$9,087      | -5.19%       |
| MBE                   | \$104,937   | \$156,271   | -\$51,334     | -32.85%      |
| VBE                   | \$65,802    | \$46,757    | \$19,045      | 40.73%       |
| Total Diverse Spend   | \$336,753   | \$378,129   | -\$41,376     | -10.94%      |
| Qualified Spend       | \$1,501,408 | \$1,198,521 | \$302,887     | 25.27%       |

<sup>&</sup>lt;sup>1</sup> Includes