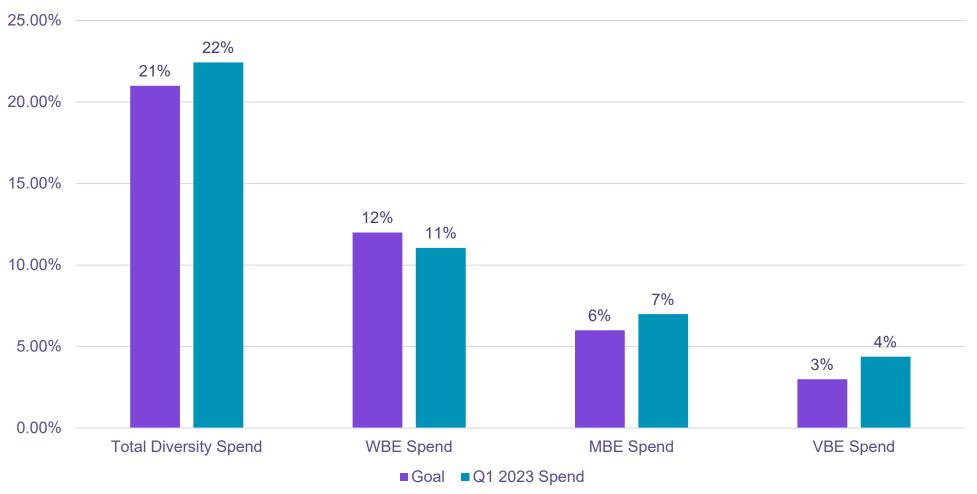

#### **VENDOR DIVERSITY**

#### **DIVERSE SPEND**

| Category <sup>1</sup> | Q1 2023     | Q4 2022     | \$ Difference | % Difference |
|-----------------------|-------------|-------------|---------------|--------------|
| WBE                   | \$166,014   | \$175,101   | -\$9,087      | -5.19%       |
| MBE                   | \$104,937   | \$156,271   | -\$51,334     | -32.85%      |
| VBE                   | \$65,802    | \$46,757    | \$19,045      | 40.73%       |
| Total Diverse Spend   | \$336,753   | \$378,129   | -\$41,376     | -10.94%      |
| Qualified Spend       | \$1,501,408 | \$1,198,521 | \$302,887     | 25.27%       |

<sup>&</sup>lt;sup>1</sup> Includes vendors that are certified in multiple diversity categories. Spend is reported in all qualified categories.