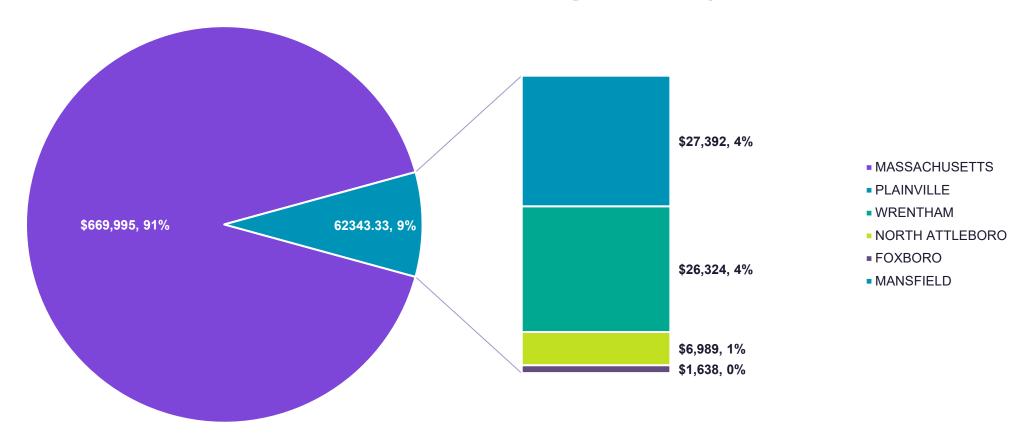

#### **LOCAL SPEND**

#### Q1 2023 Massachusetts vs Host & Surrounding Community Qualified Spend