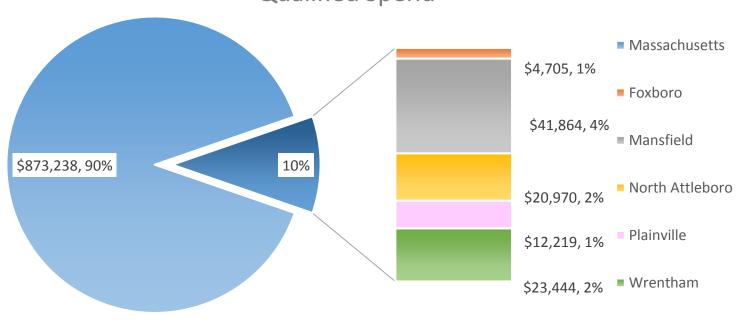

## Local Spend

### Q3 2019 Massachusetts vs Host & Surrounding Community Qualified Spend

\$103,202 Total Community Spend