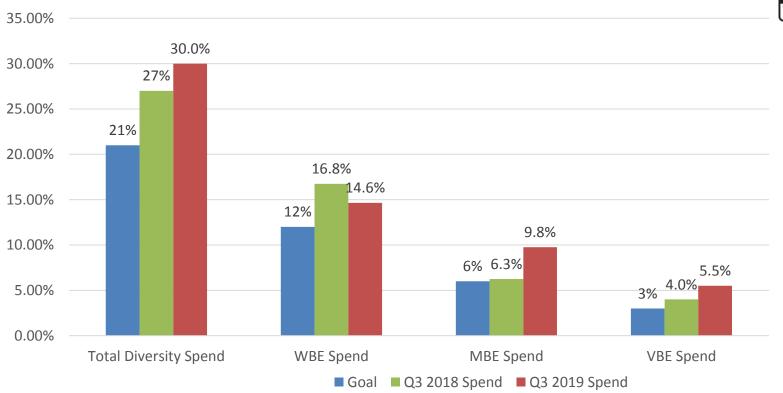

-|
| 1st     | \$894,938   | \$868,238 | (\$26,700)    | -2.98%       |
| 2nd     | \$934,290   | \$885,603 | (\$48,687)    | -5.21%       |
| 3rd     | \$937,875   | \$856,790 | (\$81,085)    | -8.65%       |
| 4th     | \$867,419   |           |               |              |
| Total   | \$3,634,522 |           |               |              |

- PPC currently has five instant ticket machines and four online terminals
- Prior to the Casino opening the Property had one instant ticket machine and two online machines

## Spend by State



#### Q3 2019 Total Qualified Spend By State



\$1,557,947 Total Qualified Spend

## Local Spend



### Q3 2019 Massachusetts vs Host & Surrounding Community Qualified Spend



\$103,202 Total Community Spend

## Vendor Diversity



Q3 2018 vs. Q3 2019









## Vendor Diversity



Q2 2019 vs. Q3 2019







# Employment



### As of September 30, 2019:

|            | Employees | Full-Time | Part-Time | Seasonal |
|------------|-----------|-----------|-----------|----------|
| Total      | 454       | 301       | 143       | 10       |
| % of Total | 100%      | 66%       | 32%       | 2%       |

|               | Employees | Goals   |  |  |
|---------------|-----------|---------|--|--|
| Diversity     | 27%       | 15%     |  |  |
| Veterans      | 4%        | 2%      |  |  |
| Massachusetts | 60%       | 65%     |  |  |
| Local         | 33%       | 35%     |  |  |
| Male/Female   | 51%/49%   | 50%/50% |  |  |

## Compliance



| Month     | Number of<br>Patron ID<br>Checks | Prevented from Entering<br>Gaming Establishment |