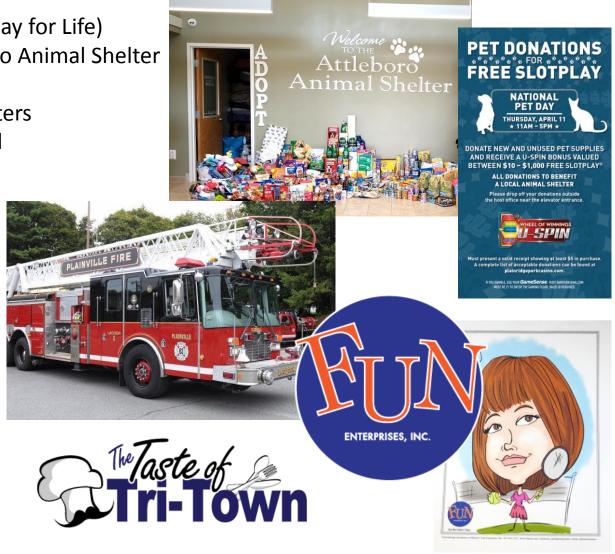

## **Local Community**

- American Cancer Society (Relay for Life)
- Friends of the North Attleboro Animal Shelter
- FUN! Entertainment
- Plainville Permanent Firefighters
- Taste of Tri-County-Mansfield