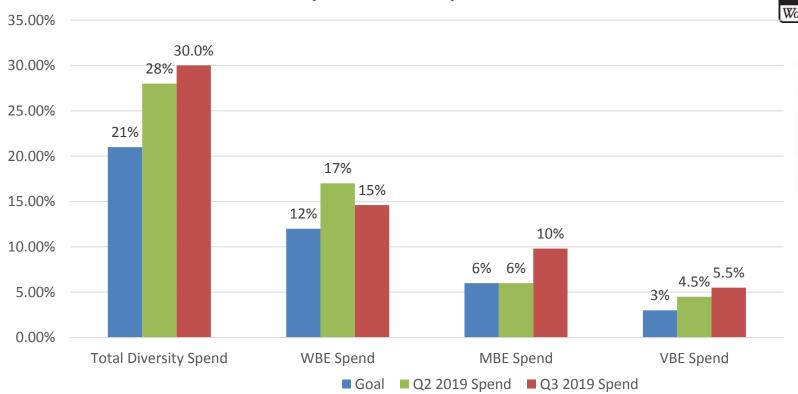

| -2.98%       |
| 2nd     | \$934,290   | \$885,603 | (\$48,687)    | -5.21%       |
| 3rd     | \$937,875   | \$856,790 | (\$81,085)    | -8.65%       |
| 4th     | \$867,419   |           |               |              |
| Total   | \$3,634,522 |           |               |              |

- PPC currently has five instant ticket machines and four online terminals
- Prior to the Casino opening the Property had one instant ticket machine and two online machines

## Spend by State



#### Q3 2019 Total Qualified Spend By State



\$1,557,947 Total Qualified Spend

## Local Spend



### Q3 2019 Massachusetts vs Host & Surrounding Community Qualified Spend



\$103,202 Total Community Spend

## Vendor Diversity



Q3 2018 vs. Q3 2019









## Vendor Diversity



Q2 2019 vs. Q3 2019







# Employment



### As of September 30, 2019:

|            | Employees | Full-Time | Part-Time | Seasonal |
|------------|-----------|-----------|-----------|----------|
| Total      | 454       | 301       | 143       | 10       |
| % of Total | 100%      | 66%       | 32%       | 2%       |

|               | Employees | Goals   |  |  |
|---------------|-----------|---------|--|--|
| Diversity     | 27%       | 15%     |  |  |
| Veterans      | 4%        | 2%      |  |  |
| Massachusetts | 60%       | 65%     |  |  |
| Local         | 33%       | 35%     |  |  |
| Male/Female   | 51%/49%   | 50%/50% |  |  |

## Compliance



| Month     | Number of<br>Patron ID<br>Checks | Prevented from Entering<br>Gaming Establishment |                     |                       | Expired,<br>Inv