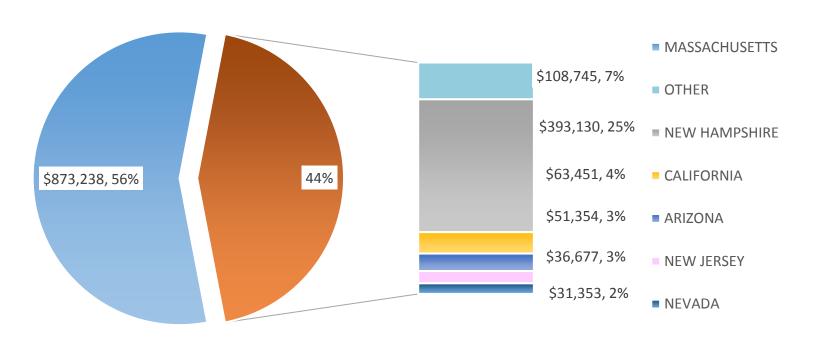

## Spend by State

#### Q3 2019 Total Qualified Spend By State

\$1,557,947 Total Qualified Spend