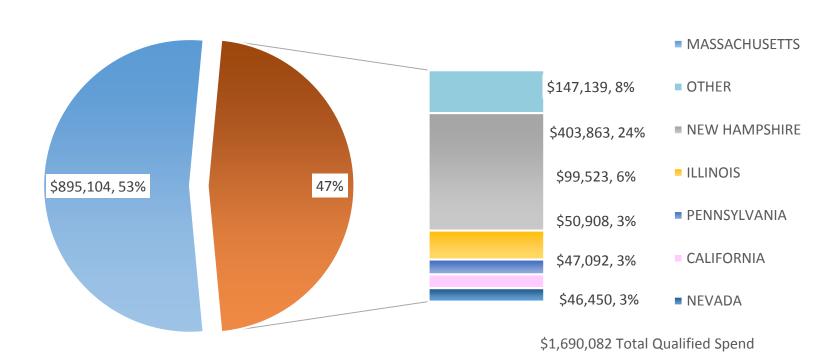

## Local Spend

### Q2 2019 Massachusetts vs Host & Surrounding Community Qualified Spend