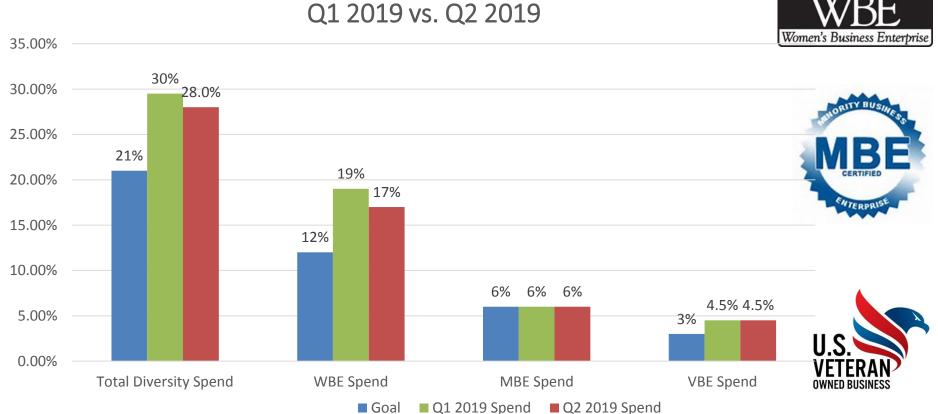

-|-------------|-----------|---------------|--------------|
| 1st     | \$894,938   | \$868,238 | (\$26,700)    | -2.98%       |
| 2nd     | \$934,290   | \$885,603 | (\$48,687)    | -5.21%       |
| 3rd     | \$937,875   |           |               |              |
| 4th     | \$867,419   |           |               |              |
| Total   | \$3,634,522 |           |               |              |

- PPC currently has 5 instant ticket machines and 4 online terminals
- Prior to the Casino opening the Property had 1 instant ticket machine and 2 online machines

# Spend by State



#### Q2 2019 Total Qualified Spend By State



## Local Spend



### Q2 2019 Massachusetts vs Host & Surrounding Community Qualified Spend



# **Vendor Diversity**





## **Vendor Diversity**



Certified





# Employment



As of June 30, 2019:

|            | <b>Employees</b> | <b>Full-Time</b> | <b>Part-Time</b> | Seasonal |
|------------|------------------|------------------|------------------|----------|
| Totals     | 461              | 308              | 141              | 12       |
| % of Total | 100%             | 67%              | 31%              | 3%       |

|               | <b>Employees</b> |
|---------------|------------------|
| Diversity     | 26%              |
| Veterans      | 5%               |
| Massachusetts | 61%              |
| Local         | 33%              |
| Male/Female   | 49%/51%          |

# Compliance



| Month | Number of<br>Patron ID<br>Checks | Prevented from entering<br>gaming Establishment |                     |                       | Expired,<b