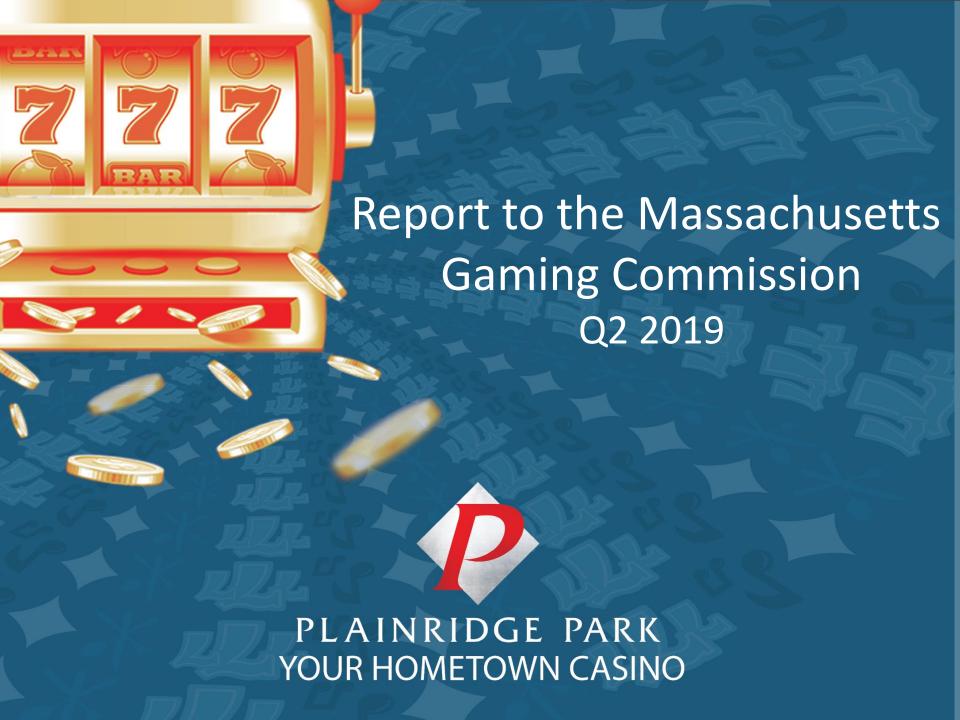

## Gaming Revenue & Taxes



|      | Net   | Slot Revenue  | State<br>Taxes | Race Horse<br>Taxes | Total<br>Taxes |  |
|------|-------|---------------|----------------|---------------------|----------------|--|
|      | 1st   | \$42,196,904  | \$16,878,761   | \$3,797,722         | \$20,676,483   |  |
| 2018 | 2nd   | \$44,075,466  | \$17,630,187   | \$3,966,791         | \$21,596,978   |  |
| 2016 | 3rd   | \$44,849,341  | \$17,939,737   | \$4,036,441         | \$21,976,177   |  |
|      | 4th   | \$40,467,919  | \$16,187,167   | \$3,642,113         | \$19,829,280   |  |
|      | Total | \$171,589,630 | \$68,635,852   | \$15,443,067        | \$84,078,918   |  |
| 2019 | 1st   | \$40,910,743  | \$16,364,297   | \$3,681,967         | \$20,046,264   |  |
|      | 2nd   | \$42,447,535  |