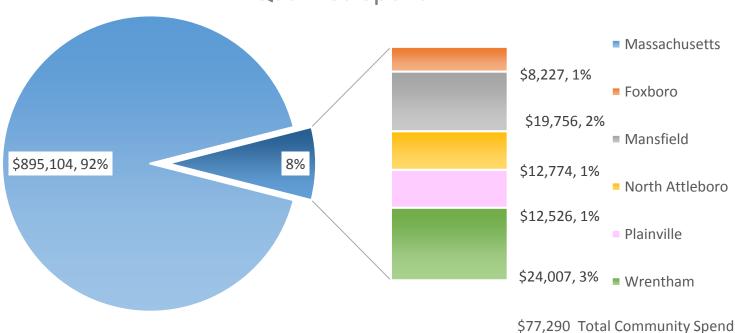

r | 2018        | 2019      | \$ Difference | % Difference |
|---------|-------------|-----------|---------------|--------------|
| 1st     | \$894,938   | \$868,238 | (\$26,700)    | -2.98%       |
| 2nd     | \$934,290   | \$885,603 | (\$48,687)    | -5.21%       |
| 3rd     | \$937,875   |           |               |              |
| 4th     | \$867,419   |           |               |              |
| Total   | \$3,634,522 |           |               |              |

- PPC currently has 5 instant ticket machines and 4 online terminals
- Prior to the Casino opening the Property had 1 instant ticket machine and 2 online machines

# Spend by State



#### Q2 2019 Total Qualified Spend By State



## Local Spend



### Q2 2019 Massachusetts vs Host & Surrounding Community Qualified Spend



# **Vendor Diversity**





## **Vendor Diversity**



Certified





# Employment



As of June 30, 2019:

|            | <b>Employees</b> | <b>Full-Time</b> | <b>Part-Time</b> | Seasonal |
|------------|------------------|------------------|------------------|----------|
| Totals     | 461              | 308              | 141              | 12       |
| % of Total | 100%             | 67%              | 31%              | 3%       |

|               | <b>Employees</b> |
|---------------|------------------|
| Diversity     | 26%              |
| Veterans      | 5%               |
| Massachusetts | 61%              |
| Local         | 33%              |
| Male/Female   | 49%/51%          |

# Compliance



| Month | Number of<br>Patron ID<br>Checks | Prevented from entering<br>gaming Es