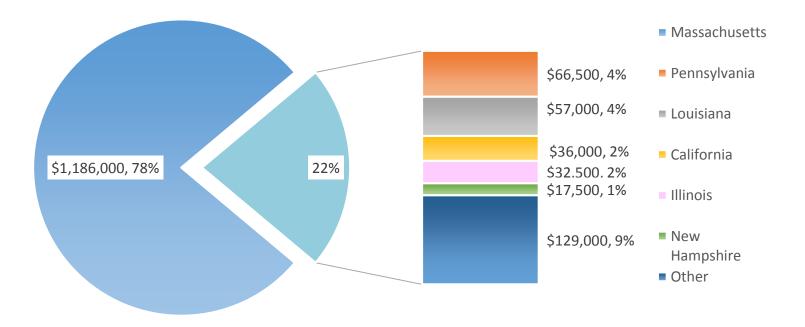

| \$52,448,685   | \$11,800,954        | \$64,249,638   |

### Lottery Sales

| Quarter | 2017        | 2018        | \$ Difference | % Difference |
|---------|-------------|-------------|---------------|--------------|
| 1st     | \$750,871   | \$894,938   | \$144,067     | 19.19%       |
| 2nd     | \$843,294   | \$934,290   | \$90,996      | 10.79%       |
| 3rd     | \$891,181   | \$937,875   | \$46,694      | 5.24%        |
| 4th     | \$822,037   | \$0         | \$0           | 0.00%        |
| Total   | \$3,307,383 | \$2,767,102 | \$281,756     | 8.52%        |

- PPC currently has 5 instant ticket machines and 4 online terminals
- Prior to the Casino opening the Property had 1 instant ticket machine and 2 online machines

## Spend by State

Q3 2018 Total Qualified Spend By State



## Local Spend

### Q3 2018 Massachusetts vs Host & Surrounding Community Qualified Spend



## **Vendor Diversity**



Certified

Q2 2018 vs. Q3 2018

### Compliance



1 Person is under 18 years of age

2 Person is 18-21 years of age

# Employment

### As of September 30, 2018:

|            | Employees | Full-Time | Part-time |
|------------|-----------|-----------|-----------|
| Totals     | 467       | 305       | 162       |
| % of Total | 100%      | 65.3%     | 34.7%     |

|               | Employees |
|---------------|-----------|
| Diversity     | 25%       |
| Veterans      | 5%        |
| Massachusetts | 64%       |
| Local         | 34%       |
| Male/Female   | 51%/49%   |

# Women Leading at Penn



#### Q3

- Women's Expo
  - 20 Vendor Tables
  - 100 Attendees
- Navigati