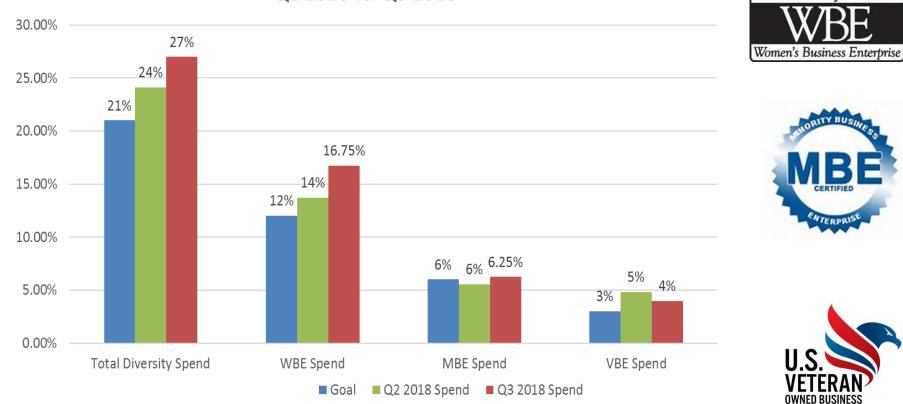

$ Difference | % Difference |
|---------|-------------|-------------|---------------|--------------|
| 1st     | \$750,871   | \$894,938   | \$144,067     | 19.19%       |
| 2nd     | \$843,294   | \$934,290   | \$90,996      | 10.79%       |
| 3rd     | \$891,181   | \$937,875   | \$46,694      | 5.24%        |
| 4th     | \$822,037   | \$0         | \$0           | 0.00%        |
| Total   | \$3,307,383 | \$2,767,102 | \$281,756     | 8.52%        |

- PPC currently has 5 instant ticket machines and 4 online terminals
- Prior to the Casino opening the Property had 1 instant ticket machine and 2 online machines

## Spend by State

Q3 2018 Total Qualified Spend By State



## Local Spend

### Q3 2018 Massachusetts vs Host & Surrounding Community Qualified Spend



## **Vendor Diversity**



Certified

Q2 2018 vs. Q3 2018

### Compliance



1 Person is under 18 years of age

2 Person is 18-21 years of age

# Employment

### As of September 30, 2018:

|            | Employees | Full-Time | Part-time |
|------------|-----------|-----------|-----------|
| Totals     | 467       | 305       | 162       |
| % of Total | 100%      | 65.3%     | 34.7%     |

|               | Employees |
|---------------|-----------|
| Diversity     | 25%       |
| Veterans      | 5%        |
| Massachusetts | 64%       |
| Local         | 34%       |
| Male/Female   | 51%/49%   |

# Women Leading at Penn



#### Q3

- Women's Expo
  - 20 Vendor Tables
  - 100 Attendees
- Navigating the Workplace Gender Bias
  - Patterns of behavior
  - Strategies

#### Q4

- Leadership Courage
- Negotiation Skills