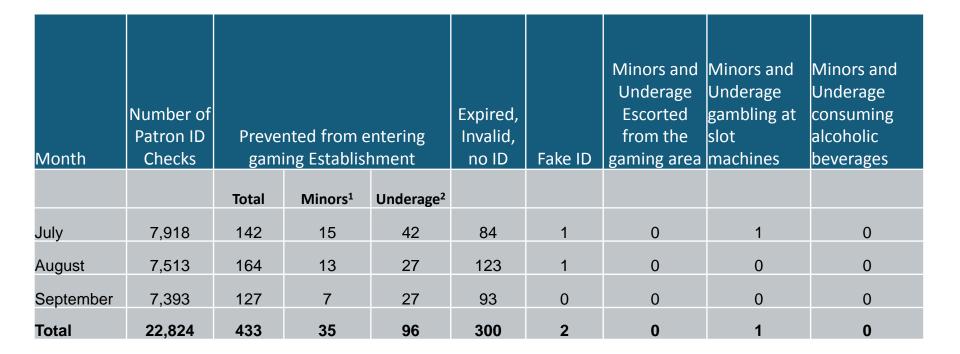

### Compliance

1 Person is under 18 years of age

2 Person is 18-21 years of age