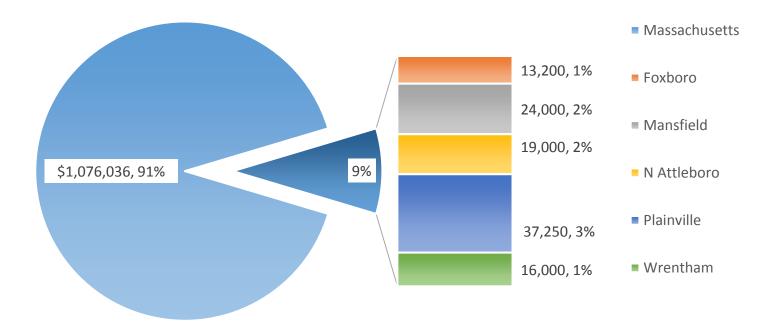

## Local Spend

### Q3 2018 Massachusetts vs Host & Surrounding Community Qualified Spend