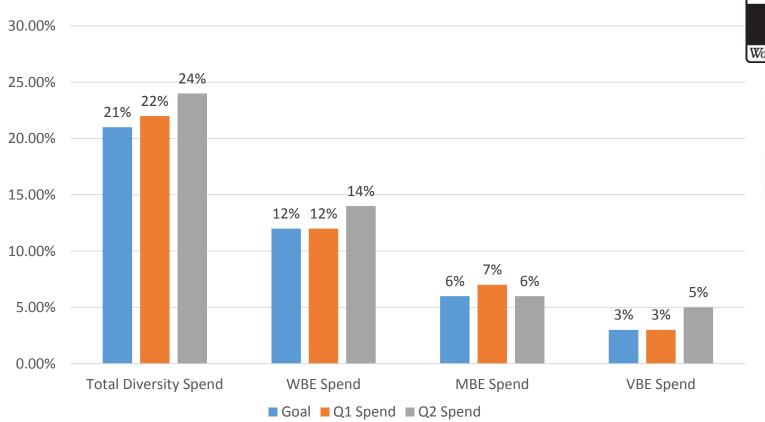

*



| Quarter | 2017        | 2018        | \$ Difference | % Difference |
|---------|-------------|-------------|---------------|--------------|
| 1st     | \$750,871   | \$894,938   | \$144,067     | 19.19%       |
| 2nd     | \$843,294   | \$934,290   | \$90,996      | 10.79%       |
| 3rd     | \$891,181   | \$0         | \$0           | 0.00%        |
| 4th     | \$822,037   | \$0         | \$0           | 0.00%        |
| Total   | \$3,307,383 | \$1,829,228 | \$235,063     |              |

- PPC currently has 5 instant ticket machines and 4 online terminals
- Prior to the Casino opening the Property had 1 instant ticket machine and 2 online machines

# Spend by State





# Local Spend



Total Q2 2018 Host & Surrounding Community Spend: \$243,246



# Vendor Diversity



Q2 2018









# Compliance



| Month | Number of<br>Patron ID<br>Checks | Prevented from entering<br>gaming Establishment |                     | Expired,<br>Invalid,<br>no ID | Fake ID | Escorted | Underage<br>gambling at<br>slot | Minors and<br>Underage<br>consuming<br>alcoholic<br>beverages |   |
|-------|----------------------------------|-------------------------------------------------|---------------------|-------------------------------|---------|----------|---------------------------------|---------------------------------------------------------------|---|
|       |                                  | Total                                           | Minors <sup>1</sup> | Underage <sup>2</sup>         |         |          |                                 |