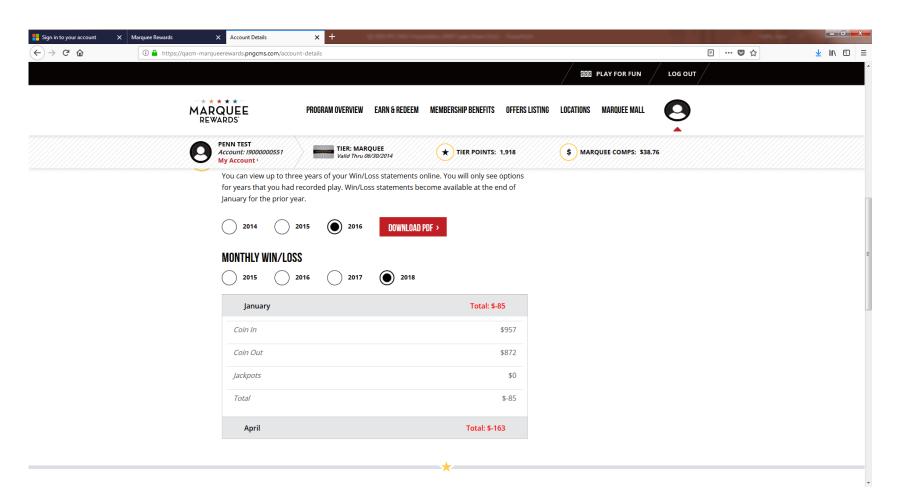

### Monthly Win Loss

https://marqueerewardsonline.com

### Monthly Win Loss

- Will report on all active gaming months retroactive to account creation
- · Zero trip gaming months are excluded
- PDF reports are available for all selected time periods
- Next Revision to show Zero months