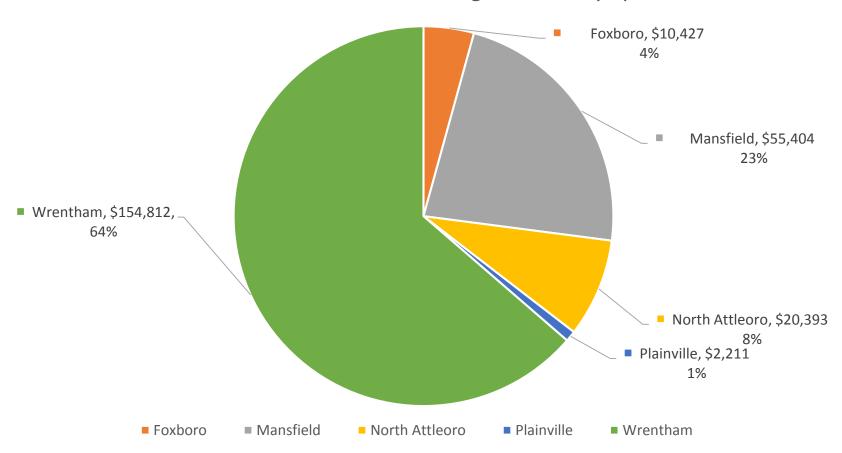

2,273,461   |

# **Lottery Sales**



| Quarter | 2017        | 2018        | \$ Difference | % Difference |
|---------|-------------|-------------|---------------|--------------|
| 1st     | \$750,871   | \$894,938   | \$144,067     | 19.19%       |
| 2nd     | \$843,294   | \$934,290   | \$90,996      | 10.79%       |
| 3rd     | \$891,181   | \$0         | \$0           | 0.00%        |
| 4th     | \$822,037   | \$0         | \$0           | 0.00%        |
| Total   | \$3,307,383 | \$1,829,228 | \$235,063     |              |

- PPC currently has 5 instant ticket machines and 4 online terminals
- Prior to the Casino opening the Property had 1 instant ticket machine and 2 online machines

# Spend by State





# Local Spend



Total Q2 2018 Host & Surrounding Community Spend: \$243,246



# Vendor Diversity



Q2 2018









# Compliance



| Month | Number of<br>Patron ID<br>Checks | Prevented from entering<br>gaming Establishment |                     | Expired,<br>Invalid,<br>no ID | Fake ID | Escorted | Underage<br>gambling at<br>slot | Minors and<br>Underage<br>consuming<br>alcoholic<br>beverages |   |
|-------|----------------------------------|-------------------------------------------------|---------------------|-------------------------------|---------|----------|---------------------------------|---------------------------------------------------------------|---|
|       |                                  | Total                                           | Minors <sup>1</sup> | Underage <sup>2</sup>         |         |          |