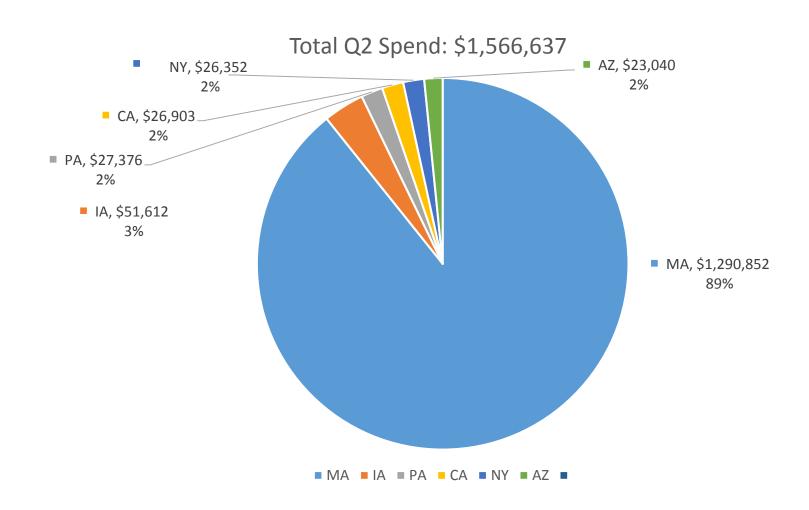

| Total | \$86,272,370  | \$34,508,948   | \$7,764,513         | \$42,273,461   |

# **Lottery Sales**



| Quarter | 2017        | 2018        | \$ Difference | % Difference |
|---------|-------------|-------------|---------------|--------------|
| 1st     | \$750,871   | \$894,938   | \$144,067     | 19.19%       |
| 2nd     | \$843,294   | \$934,290   | \$90,996      | 10.79%       |
| 3rd     | \$891,181   | \$0         | \$0           | 0.00%        |
| 4th     | \$822,037   | \$0         | \$0           | 0.00%        |
| Total   | \$3,307,383 | \$1,829,228 | \$235,063     |              |

- PPC currently has 5 instant ticket machines and 4 online terminals
- Prior to the Casino opening the Property had 1 instant ticket machine and 2 online machines

# Spend by State





# Local Spend



Total Q2 2018 Host & Surrounding Community Spend: \$243,246



# Vendor Diversity



Q2 2018









# Compliance



| Month | Number of<br>Patron ID<br>Checks | Prevented from entering<br>gaming Establishment |                     | Expired,<br>Invalid,<br>no ID | Fake ID | Escorted | Underage<br>gambling at<br>slot | Minors and<br>Underage<br>consuming<br>alcoholic<br>beverages |   |
|-------|----------------------------------|-------------------------------------------------|---------------------|-------------------------------|---------|----------|---------------------------------|---------------------------------------------------------------|---|
|       |                                  | Total                                           | Minors <sup>1</sup> | Un