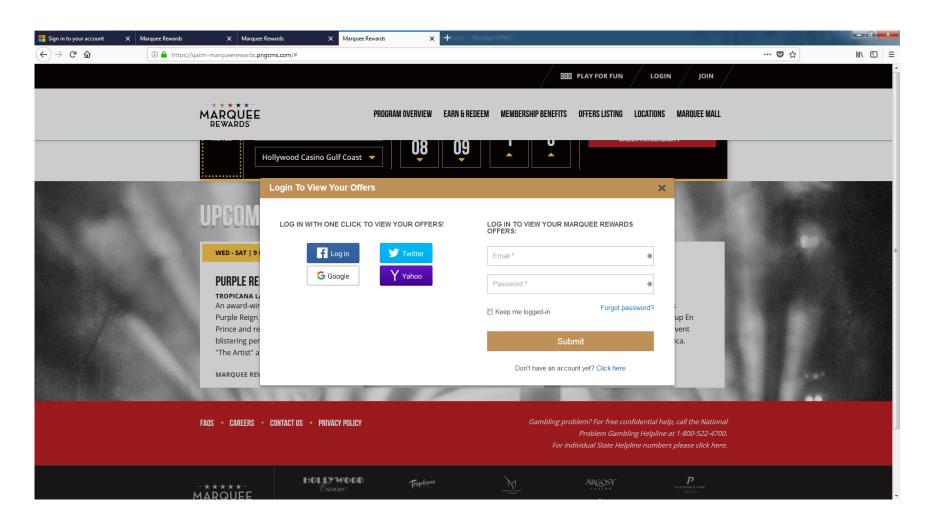

### Monthly Win Loss

https://marqueerewardsonline.com

### Monthly Win Loss

- Will report on all active gaming months retroactive to account creation
- · Zero trip gaming months are excluded
- PDF reports are available for all selected time periods
- Next Revision to show Zero months