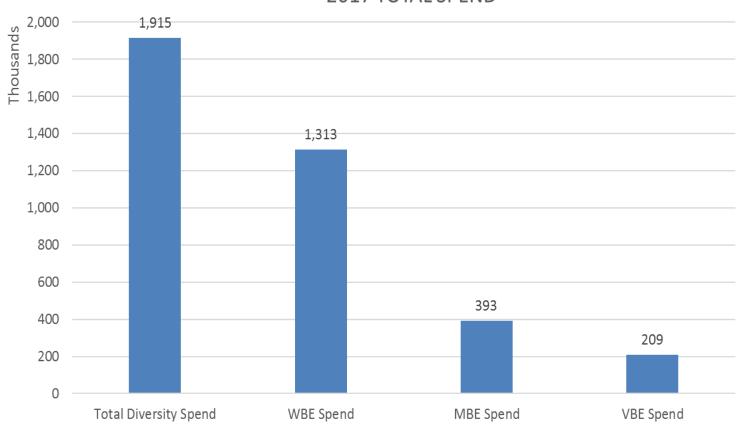

\$750,871   | \$45,567      | 6.46%        |
| 2nd     | \$758,852   | \$843,294   | \$84,442      | 11.13%       |
| 3rd     | \$738,116   | \$891,181   | \$153,065     | 20.74%       |
| 4th     | \$748,919   | \$822,037   | \$73,118      | 9.76%        |
| Total   | \$2,951,191 | \$3,307,383 | \$356,192     | 12.07%       |

- PPC currently has 5 instant ticket machines and 4 online terminals on site
- Prior to the Casino opening the Property had 1 instant ticket machine and 2 online machines

#### Spend by State





Total 2017 Annual Spend: \$6, 700,847 of which 75% of the spend was in the Commonwealth of Massachusetts

#### Local Spend



Total Q4 Host & Surrounding Community Spend: \$197,102



Total 2017 Host & Surrounding Community Spend: \$470,975

### **Vendor Diversity**













### **Vendor Diversity**











## Vendor Diversity











# Compliance



| Month    | Number of<br>Patron ID<br>Checks | Prevented from entering<br>gaming Establishment |                     | Expired,<br>Invalid,<br>no ID | Fake ID | Minors and Underage Escorted from the gaming area | Underage<br>gambling at<br>slot | Minors and Underage consuming alcoholic beverages |   |
|----------|----------------------------------|-------------------------------------------------|---------------------|-------------------------------|---------|---------------------------------------------------|---------------------------------|---------------------------------------------------|---|
|          |                                  | Total                                           | Min