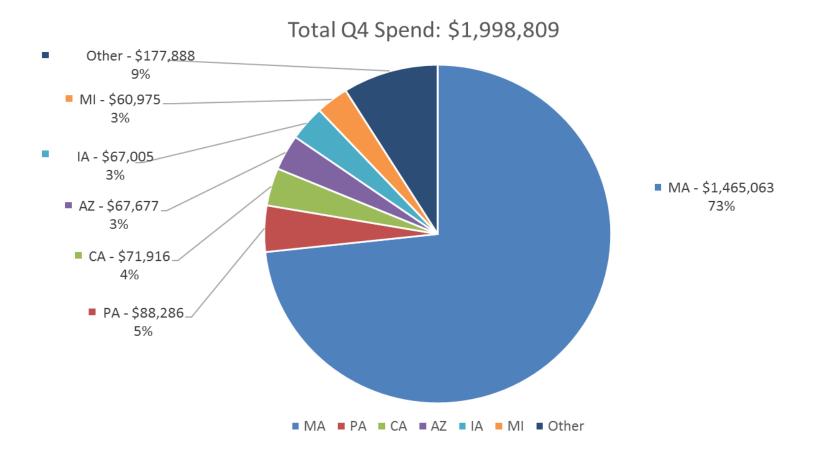

#### Spend by State

Total 2017 Annual Spend: \$6, 700,847 of which 75% of the spend was in the Commonwealth of Massachusetts