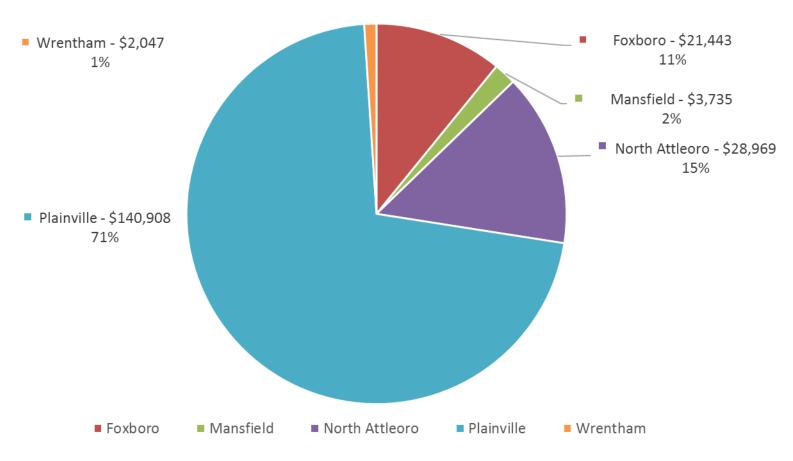

#### Local Spend

Total Q4 Host & Surrounding Community Spend: \$197,102

Total 2017 Host & Surrounding Community Spend: \$470,975