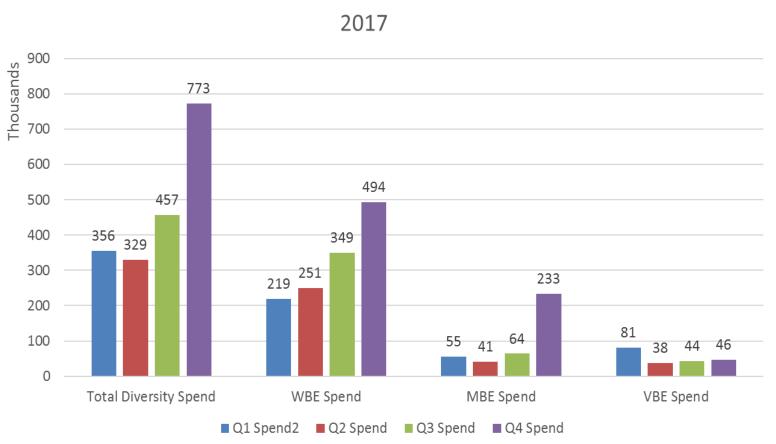

|
| 2nd     | \$758,852   | \$843,294   | \$84,442      | 11.13%       |
| 3rd     | \$738,116   | \$891,181   | \$153,065     | 20.74%       |
| 4th     | \$748,919   | \$822,037   | \$73,118      | 9.76%        |
| Total   | \$2,951,191 | \$3,307,383 | \$356,192     | 12.07%       |

- PPC currently has 5 instant ticket machines and 4 online terminals on site
- Prior to the Casino opening the Property had 1 instant ticket machine and 2 online machines

#### Spend by State





Total 2017 Annual Spend: \$6, 700,847 of which 75% of the spend was in the Commonwealth of Massachusetts

#### Local Spend



Total Q4 Host & Surrounding Community Spend: \$197,102



Total 2017 Host & Surrounding Community Spend: \$470,975

### **Vendor Diversity**













### **Vendor Diversity**











## Vendor Diversity











# Compliance



| Month    | Number of<br>Patron ID<br>Checks | Prevented from entering<br>gaming Establishment |                     | Expired,<br>Invalid,<br>no ID | Fake ID | Minors and Underage Escorted from the gaming area | Underage<br>gambling at<br>slot | Minors and Underage consuming alcoholic beverages |   |
|----------|----------------------------------|-------------------------------------------------|---------------------|-------------------------------|---------|---------------------------------------------------|---------------------------------|---------------------------------------------------|---|
|          |                                  | Total                                           | Minors <sup>1</sup> | Underage <sup>2</