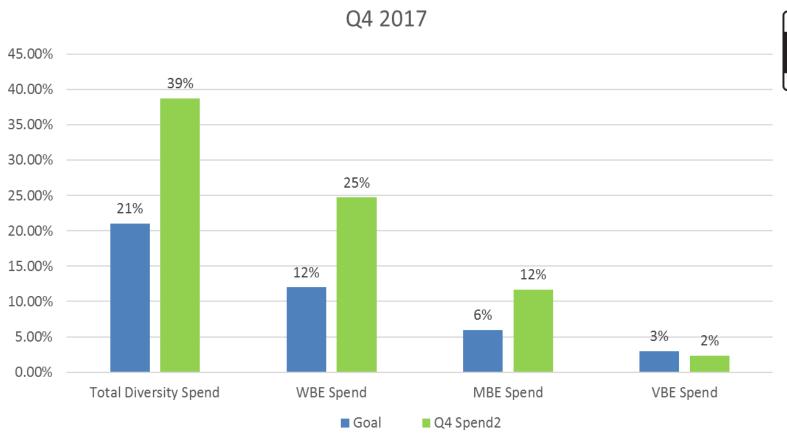

| \$843,294   | \$84,442      | 11.13%       |
| 3rd     | \$738,116   | \$891,181   | \$153,065     | 20.74%       |
| 4th     | \$748,919   | \$822,037   | \$73,118      | 9.76%        |
| Total   | \$2,951,191 | \$3,307,383 | \$356,192     | 12.07%       |

- PPC currently has 5 instant ticket machines and 4 online terminals on site
- Prior to the Casino opening the Property had 1 instant ticket machine and 2 online machines

#### Spend by State





Total 2017 Annual Spend: \$6, 700,847 of which 75% of the spend was in the Commonwealth of Massachusetts

#### Local Spend



Total Q4 Host & Surrounding Community Spend: \$197,102



Total 2017 Host & Surrounding Community Spend: \$470,975

### **Vendor Diversity**













### **Vendor Diversity**











## Vendor Diversity











# Compliance



| Month    | Number of<br>Patron ID<br>Checks | Prevented from entering<br>gaming Establishment |                     | Expired,<br>Invalid,<br>no ID | Fake ID | Minors and Underage Escorted from the gaming area | Underage<br>gambling at<br>slot | Minors and Underage consuming alcoholic beverages |   |
|----------|----------------------------------|-------------------------------------------------|---------------------|-------------------------------|---------|---------------------------------------------------|---------------------------------|---------------------------------------------------|---|
|          |                                  | Total                                           | Minors <sup>1</sup> | Underage <sup>2</sup>         |         |