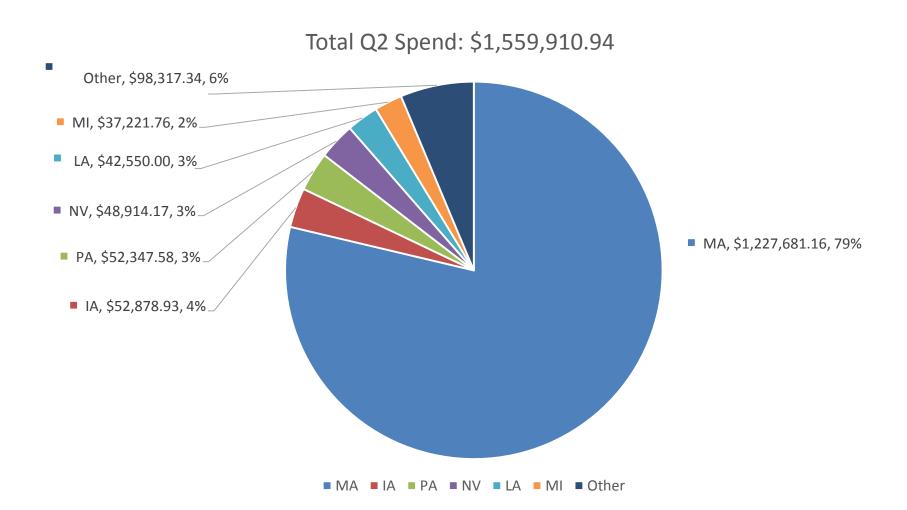

# PLAINRIDGE PARK CASINO

Report to the Massachusetts Gaming Commission

Q2 2017

# Employment



#### As of June 30, 2017:

|        | Employees | Full-time | Part-time |  |
|--------|-----------|-----------|-----------|--|
| Totals | 482       | 316       | 166       |  |
|        | 100%      | 65.56%    | 34.44%    |  |

# Employment



#### As of June 30, 2017:

|               | Employees |
|---------------|-----------|
| Diversity     | 22%       |
| Veterans      | 3%        |
| Massachusetts | 69%       |
| Local         | 35%       |
| Male/Female   | 53% / 47% |

## Spend by State





## Local Spend



Total Q2 Host & Surrounding Community Spend: \$89,615.42



## Vendor Diversity Spend





### Q2 Diverse Spend Statistics



#### **Q2 WBE Vendors**

23 Vendors used totaling \$250,557.25

**Q2 MBE Vendors** 

5\* Vendors used totaling \$40,575.87

**Q2 VBE Vendors** 

4\* Vendors totaling \$38,279.60

\*Includes vendors that are certified in multiple diversity categories.

Spend is only reported in one category.

## Gaming Revenue & Taxes



|                  |       |               | State        | Race Horse   | Total        |
|------------------|-------|---------------|--------------|--------------|--------------|
| Net Slot Revenue |       | Taxes         | Taxes        | Taxes        |              |
| 2016             | 1st   | \$38,663,540  | \$15,481,836 | \$