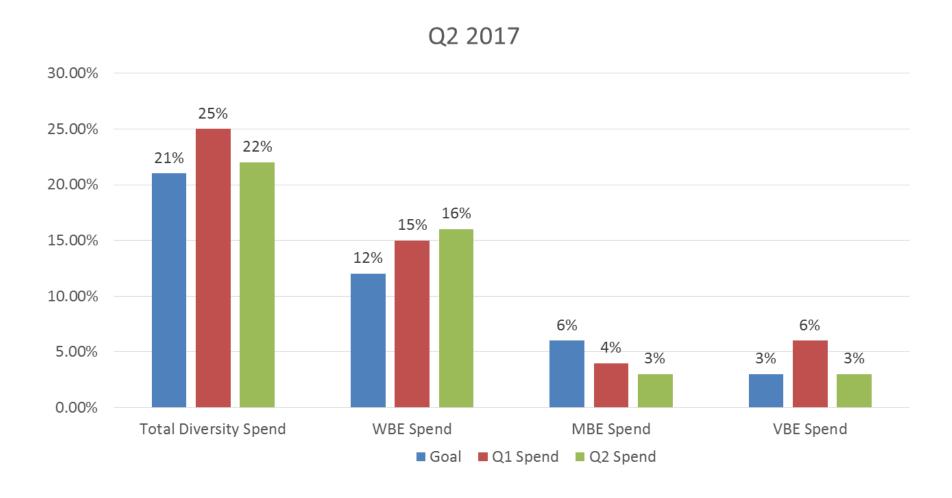

## Vendor Diversity Spend

### Q2 Diverse Spend Statistics

#### **Q2 WBE Vendors**

23 Vendors used totaling \$250,557.25

**Q2 MBE Vendors** 

5\* Vendors used totaling \$40,575.87

**Q2 VBE Vendors** 

4\* Vendors totaling \$38,279.60

\*Includes vendors that are certified in multiple diversity categories.

Spend is only reported in one category.