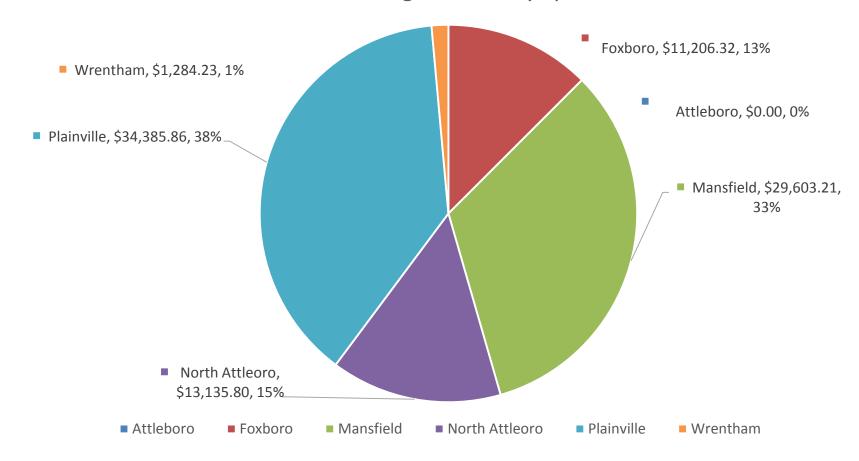

# PLAINRIDGE PARK CASINO

Report to the Massachusetts Gaming Commission

Q2 2017

# Employment



#### As of June 30, 2017:

|        | Employees | Full-time | Part-time |  |
|--------|-----------|-----------|-----------|--|
| Totals | 482       | 316       | 166       |  |
|        | 100%      | 65.56%    | 34.44%    |  |

# Employment



#### As of June 30, 2017:

|               | Employees |
|---------------|-----------|
| Diversity     | 22%       |
| Veterans      | 3%        |
| Massachusetts | 69%       |
| Local         | 35%       |
| Male/Female   | 53% / 47% |

## Spend by State





## Local Spend



Total Q2 Host & Surrounding Community Spend: \$89,615.42



## Vendor Diversity Spend





### Q2 Diverse Spend Statistics



#### **Q2 WBE Vendors**

23 Vendors used totaling \$250,557.25

**Q2 MBE Vendors** 

5\* Vendors used totaling \$40,575.87

**Q2 VBE Vendors** 

4\* Vendors totaling \$38,279.60

\*Includes vendors that are certified in multiple diversity categories.

Spend is only reported in one category.

## Gaming Revenue & Taxes



|                  |       |               | State        | Race Horse   | Total        |
|------------------|-------|---------------|--------------|--------------|--------------|
| Net Slot Revenue |       | Taxes         | Taxes        | Taxes        |              |
| 2016             | 1st   | \$38,663,540  | \$15,481,836 | \$3,479,719  | \$18,961,555 |
|                  | 2nd   | \$39,185,244  | \$15,