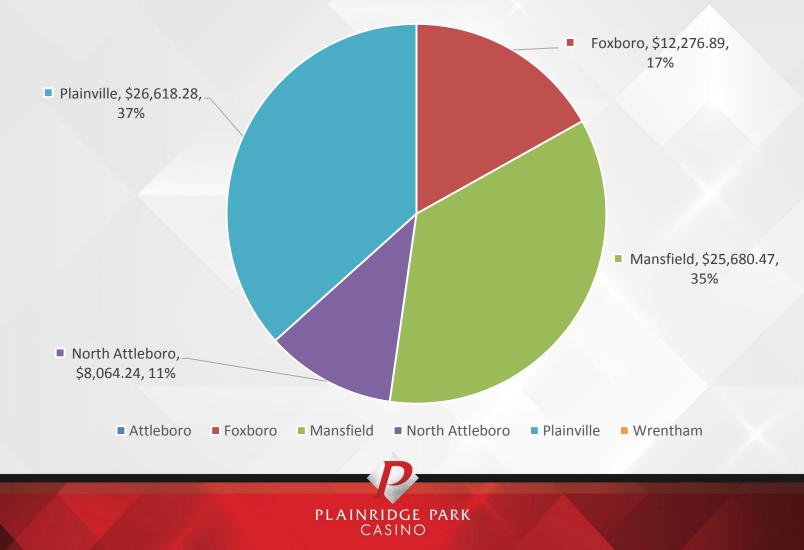

#### **Vendor Diversity Spend**

Q1 2017

#### Q1 Diverse Vendor Spend Statistics

### Q1 WBE Vendors 21 Vendors used totaling \$219,278.27 Q1 MBE Vendors

5\* Vendors used totaling \$55,236.55 Q1 VBE Vendors

#### 5\* Vendors totaling \$81,170.08

\*Includes vendors that are certified in multiple diversity categories. Spend is only reported in one category.