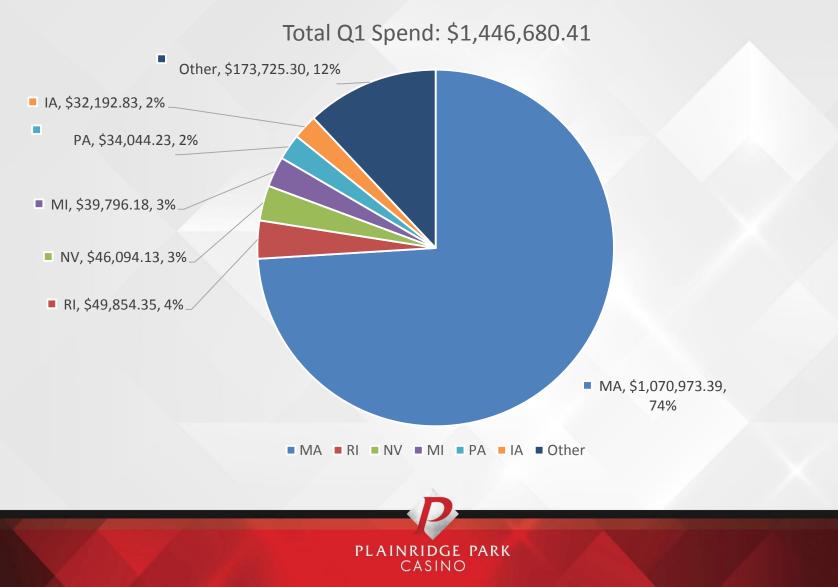

185,244  | \$15,641,803 | \$3,526,672  | \$19,168,475 |
|                  | 3rd   | \$39,756,060  | \$15,923,121 | \$3,578,045  | \$19,501,166 |
|                  | 4th   | \$37,388,890  | \$14,973,358 | \$3,365,000  | \$18,338,358 |
|                  | Total | \$154,993,734 | \$62,020,118 | \$13,949,436 | \$75,969,554 |
| 2017             | 1st   | \$38,440,289  | \$15,352,221 | \$3,459,626  | \$18,811,847 |
|                  | 2nd   |               |              |              | \$0          |
|                  | 3rd   |               |              |              | \$0          |
|                  | 4th   |               |              |              | \$0          |
|                  | Total | \$38,440,289  | \$15,352,221 | \$3,459,626  | \$18,811,847 |



#### Spend by State



#### Local Spend

Total Q1 Host & Surrounding Community Spend: \$72,639.88



#### **Vendor Diversity Spend**

Q1 2017





#### Q1 Diverse Vendor Spend Statistics

### Q1 WBE Vendors 21 Vendors used totaling \$219,278.27 Q1 MBE Vendors

5\* Vendors used totaling \$55,236.55 Q1 VBE Vendors

#### 5\* Vendors totaling \$81,170.08

\*Includes vendors that are certified in multiple diversity categories. Spend is only reported in one category.



### **Lottery Sales**

| Total   | \$2,951,191 | \$750,871 | \$45,567      | 6.46%        |  |
|---------|-------------|-----------|---------------|--------------|--|
| 4th     | \$748,919   | \$0       | \$0           | 0.00%        |  |
| 3rd     | \$738,116   | \$0       | \$0           | 0.00%        |  |
| 2nd     | \$758,852   | \$0       | \$0