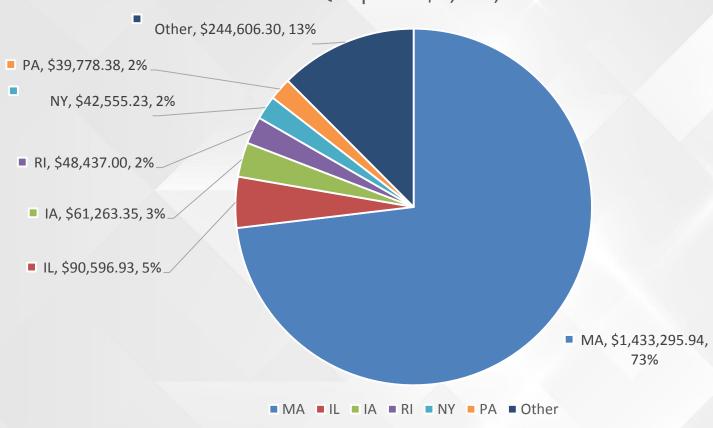

8,990    | \$3,097,600  |
|                  | 3rd   | \$45,827,524  | \$18,329,938 | \$4,124,477  | \$22,454,415 |
|                  | 4th   | \$35,971,223  | \$14,443,544 | \$3,237,410  | \$17,680,954 |
|                  | Total | \$88,009,748  | \$35,312,092 | \$7,920,877  | \$43,232,970 |
| 2016             | 1st   | \$38,663,540  | \$15,481,836 | \$3,479,719  | \$18,961,555 |
|                  | 2nd   | \$39,185,244  | \$15,641,803 | \$3,526,672  | \$19,168,475 |
|                  | 3rd   | \$39,756,060  | \$15,923,121 | \$3,578,045  | \$19,501,166 |
|                  | 4th   | \$37,388,890  | \$14,973,358 | \$3,365,000  | \$18,338,358 |
|                  | Total | \$154,993,734 | \$62,020,118 | \$13,949,436 | \$75,969,554 |

#### Spend by State

Total Q4 Spend: \$1,960,533.13



#### **Local Spend**

Total Q4 Host & Surrounding Community Spend: \$141,567.29



#### Vendor Diversity Spend

Q4 2016



#### Q4 Diverse Vendor Spend Statistics

**Q4 WBE Vendors** 

15 Vendors used totaling \$164,534.01

**Q4 MBE Vendors** 

4\* Vendors used totaling \$250,140.13

**Q4 VBE Vendors** 

6\* Vendors totaling \$87,736.54

\*Includes vendors that are certified in multiple diversity categories.

Spend is only reported in one category.



## **Lottery Sales**

| Total   | \$1,316,740 | \$2,951,191 | \$1,634,451   | 124.1%       |  |
|---------|-------------|-------------|---------------|--------------|--|
| 4th     | \$479,325   | \$748,919   | \$269,594     | 56.2%        |  |
| 3rd     | \$579,000   | \$738,116   | \$159,116     | 27.5%        |  |
| 2nd     | \$162,173