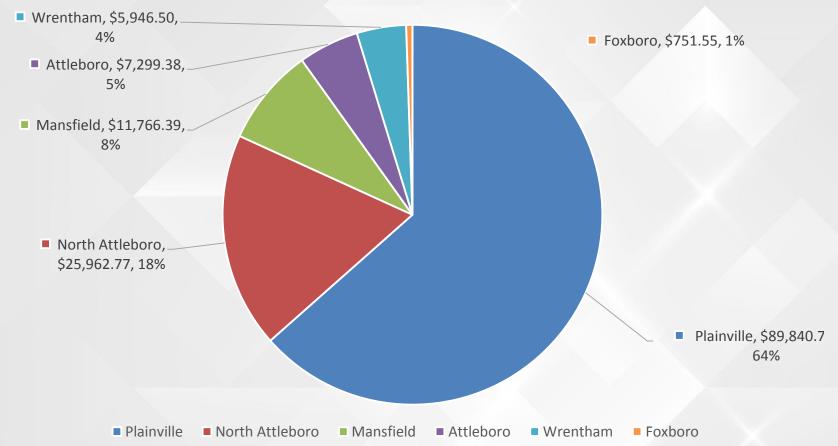

| \$4,124,477  | \$22,454,415 |
|                  | 4th   | \$35,971,223  | \$14,443,544 | \$3,237,410  | \$17,680,954 |
|                  | Total | \$88,009,748  | \$35,312,092 | \$7,920,877  | \$43,232,970 |
| 2016             | 1st   | \$38,663,540  | \$15,481,836 | \$3,479,719  | \$18,961,555 |
|                  | 2nd   | \$39,185,244  | \$15,641,803 | \$3,526,672  | \$19,168,475 |
|                  | 3rd   | \$39,756,060  | \$15,923,121 | \$3,578,045  | \$19,501,166 |
|                  | 4th   | \$37,388,890  | \$14,973,358 | \$3,365,000  | \$18,338,358 |
|                  | Total | \$154,993,734 | \$62,020,118 | \$13,949,436 | \$75,969,554 |

#### Spend by State

Total Q4 Spend: \$1,960,533.13



#### **Local Spend**

Total Q4 Host & Surrounding Community Spend: \$141,567.29



#### Vendor Diversity Spend

Q4 2016



#### Q4 Diverse Vendor Spend Statistics

**Q4 WBE Vendors** 

15 Vendors used totaling \$164,534.01

**Q4 MBE Vendors** 

4\* Vendors used totaling \$250,140.13

**Q4 VBE Vendors** 

6\* Vendors totaling \$87,736.54

\*Includes vendors that are certified in multiple diversity categories.

Spend is only reported in one category.



## **Lottery Sales**

| Total   | \$1,316,740 | \$2,951,191 | \$1,634,451   | 124.1%       |  |
|---------|-------------|-------------|---------------|--------------|--|
| 4th     | \$479,325   | \$748,919   | \$269,594     | 56.2%        |  |
| 3rd     | \$579,000   | \$738,116   | \$159,116     | 27.5%        |  |
| 2nd     | \$162,173   | \$758,852   | \$596,679     | 367.9%       |  |
| 1st     | \$96,242    | \$705,3