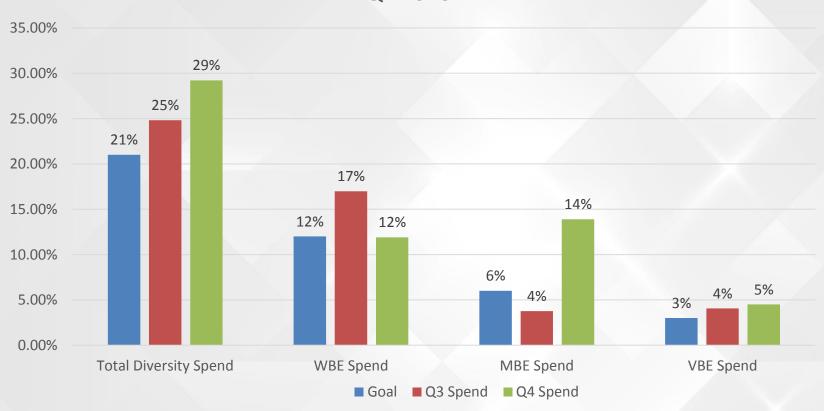

#### Vendor Diversity Spend

Q4 2016

#### Q4 Diverse Vendor Spend Statistics

**Q4 WBE Vendors** 

15 Vendors used totaling \$164,534.01

**Q4 MBE Vendors** 

4\* Vendors used totaling \$250,140.13

**Q4 VBE Vendors** 

6\* Vendors totaling \$87,736.54

\*Includes vendors that are certified in multiple diversity categories.

Spend is only reported in one category.