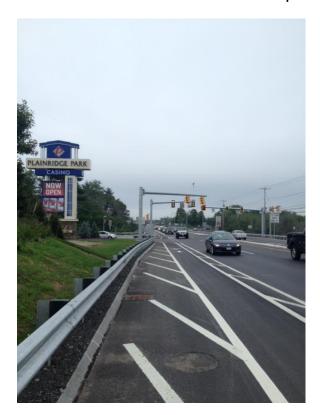

Attached hereto is a report of photos taken as of June 19, 2015 showing completed areas of the project including various photos taken of the MassDOT improvements and new Pylon Sign at the entrance to the property.

### MassDOT Improvements Photos Taken 7/6