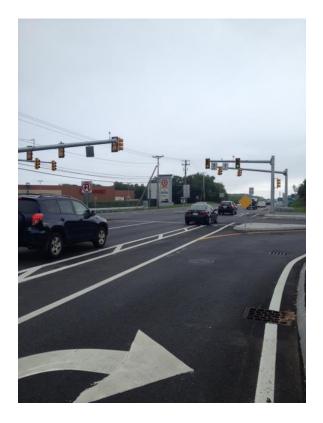

Attached hereto is a report of photos taken as of June 19, 2015 showing completed areas of the project including various photos taken of the MassDOT improvements and new Pylon Sign at the entrance to the property.

### MassDOT Improvements Photos Taken 7/6