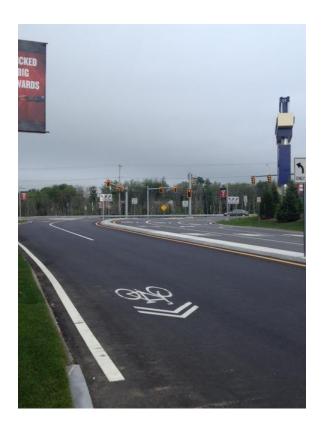

Attached hereto is a report of photos taken as of June 19, 2015 showing completed areas of the project including various photos taken of the MassDOT improvements and new Pylon Sign at the entrance to the property.

### MassDOT Improvements Photos Taken 7/6