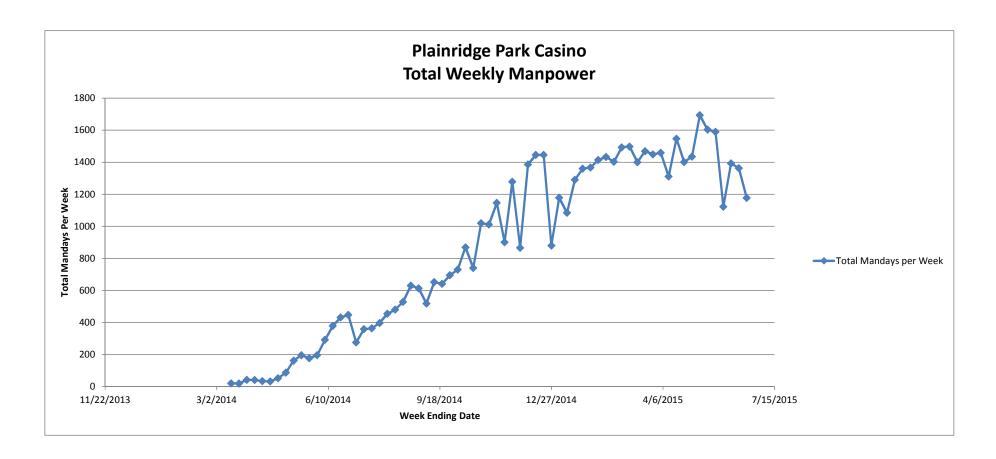

#### **Detailed statistical reports attached:**

- Subcontractors Workforce Percentages
- Total Weekly Manpower Chart
- Workers Onsite by Company Log

7/9/2015 Totals YTD weekly percentages

The Total Mandays per Week is the sum of the total number of days worked by each worker in a given week.

| Plainridge Park Casino        |                       |
|-------------------------------|-----------------------|
| Cumulative individuals onsite | through lune 30, 2015 |
| Company                       | Number of Workers     |
| AA Penta Corp                 | Number of Workers     |
| Aaxiom                        | 3                     |
| ACS                           | 1                     |
|                               |                       |
| Adirondack Studios            | 5                     |
| Adriana Studios               | 3                     |
| Advanced Gaming               | 5                     |
| AJ Conveyor                   | 3                     |
| Aldon Electric                | 2                     |
| Amquip Crane                  | 2                     |
| Arden Engineering             | 14                    |
| Atlantic                      | 5                     |
| ATR Sales                     | 3                     |
| Baldwin                       | 2                     |
| Boston Lightning Rod          | 3                     |
| Briggs                        | 3                     |
| Bristol Fire                  | 1                     |
| Chapman                       | 20                    |
| Circle Floors                 | 19                    |
| Clifford & Galvin             | 5                     |
| Coghlin Electric              | 66                    |
| Coke                          | 5                     |
| Colonial Systems              | 10                    |
| Commonwealth Scaffold         | 27                    |
| Cook Landclearing             | 2                     |
| Cosco Inc.                    | 8                     |
|                               | 14                    |
| Costa                         |                       |
| Cox Engineering               | 42                    |
| Currie                        | 1                     |
| Dagle Electric                | 1                     |
| Daktronics                    | 1                     |
| DDS                           | 8                     |
| DeNuccio Inc.                 | 1                     |
| Don Martin                    | 11                    |
| Drain Shooter                 | 1                     |
| E.S. Boulos                   | 21                    |
| East Coast Interiors          | 27                    |
| Easybar                       | 6                     |
| FEI                           | 5                     |
| Ferrante MFG                  | 3                     |
| Frontline                     | 14                    |
| Glancy                        | 4                     |
| Global Manufacturing          | 2                     |
| H. Carr & Sons                | 70                    |
| H.A.S.                        | 2                     |
| Hallmore                      | 3                     |
| Haron                         | 1                     |
| HAS Construction              | 9                     |
|                               | 2                     |
| Heritage                      |                       |
| High Point                    | 2                     |
| High Voltage Maintenance      | 2                     |
| Hub Foundation                | 5                     |
| Imperatore                    | 3                     |
| Island                        | 13                    |