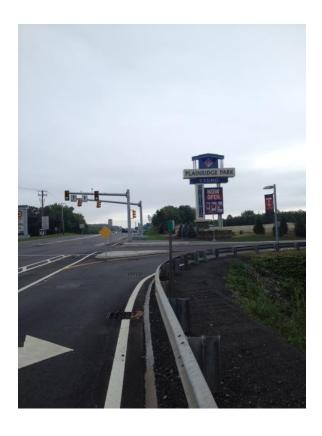

Attached hereto is a report of photos taken as of June 19, 2015 showing completed areas of the project including various photos taken of the MassDOT improvements and new Pylon Sign at the entrance to the property.

### MassDOT Improvements Photos Taken 7/6