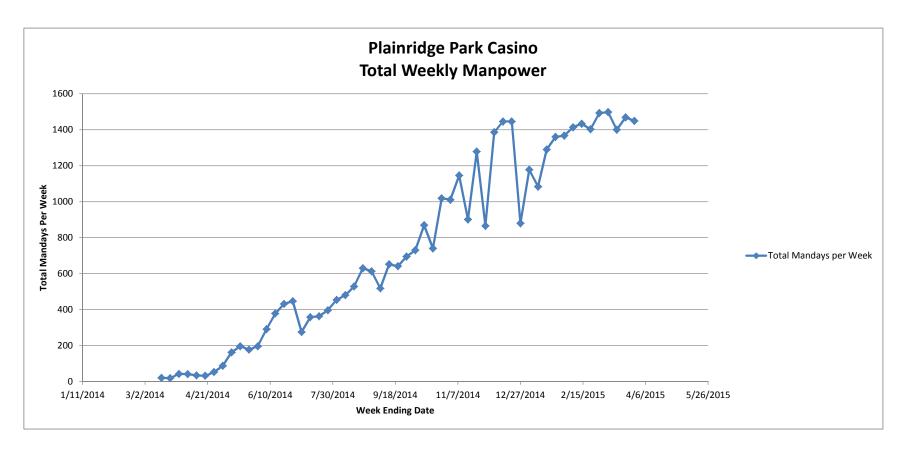

| 128                    | 13                     | 0                      | 7                         |
|                | TOTALS                     | 10,316.5            | 10,773.0            | 312,276.6       | 49,475.6                | 20                      | 21                      | 16                         | 10,737.5              | 4                        | 4                     | 3                           | 25,041.8               | 6                      | 5                      | 8                         |

|          | <b>Project Goals</b> | Year To Date |
|----------|----------------------|--------------|
| Minority | 16%                  | <b>16</b> %  |
| Female   | <b>7</b> %           | 3 %          |
| Veteran  | *Aspirational 3%     | 8 %          |



The Total Mandays per Week is the sum of the total number of days worked by each worker in a given week.

| Plainridge Park Casino           |                      |
|----------------------------------|----------------------|
| Cumulative individuals onsite th | rough March 31, 2015 |
| Company                          | Number of Workers    |
| AA Penta Corp                    | 2                    |
| Aaxiom                           | 3                    |
| Adirondack Studios               | 5                    |
|                                  | 3                    |
| AJ Conveyor                      | 14                   |
| Arden Engineering Atlantic       |                      |
| ATR Sales                        | 5                    |
|