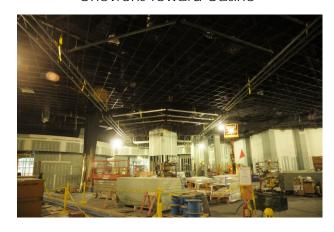

#### **Construction Activities**

- The attached project schedule was approved by MGC during meeting of July 10, 2014. The project is still on track for a June 2015 completion. Current construction progress schedule update is included in Appendix 4.
- Penn National Gaming issued a press release March 23, 2015 announcing Plainridge Park Casino's
  plans, subject to receipt of regulatory approvals, to open to the public on June 24, 2015. SG&R will
  continue to work with MGC on details supporting that opening date.

#### **Non-Construction Activities**

The Plainridge Park Casino Non-Construction Activities Schedule updated April 9, 2015 is attached.
 SG&R and MGC are continuing to stay in regular communication to bring dates in line with current activities and finalize specific regulatory approvals.