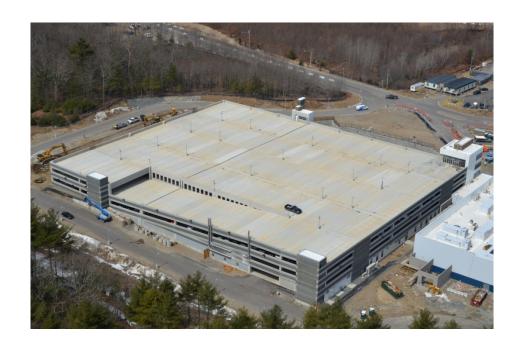

#### **Construction Activities**

- The attached project schedule was approved by MGC during meeting of July 10, 2014. The project is still on track for a June 2015 completion. Current construction progress schedule update is included in Appendix 4.
- Penn National Gaming issued a press release March 23, 2015 announcing Plainridge Park Casino's
  plans, subject to receipt of regulatory approvals, to open to the public on June 24, 2015. SG&R will
  continue to work with MGC on details supporting that opening date.

#### **Non-Construction Activities**

The Plainridge Park Casino Non-Construction Activities Schedule updated April 9, 2015 is attached.
 SG&R and MGC are continuing to stay in regular communication to bring dates in line with current activities and finalize specific regulatory approvals.