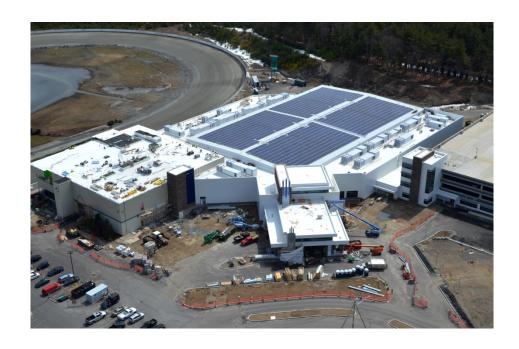

#### **Construction Activities**

- The attached project schedule was approved by MGC during meeting of July 10, 2014. The project is still on track for a June 2015 completion. Current construction progress schedule update is included in Appendix 4.
- Penn National Gaming issued a press release March 23, 2015 announcing Plainridge Park Casino's
  plans, subject to receipt of regulatory approvals, to open to the public on June 24, 2015. SG&R will
  continue to work with MGC on details supporting that opening date.