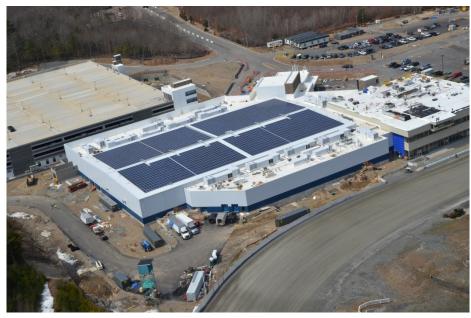

#### **Construction Activities**

- The attached project schedule was approved by MGC during meeting of July 10, 2014. The project is still on track for a June 2015 completion. Current construction progress schedule update is included in Appendix 4.
- Penn National Gaming issued a press release March 23, 2015 announcing Plainridge Park Casino's
  plans, subject to receipt of regulatory approvals, to open to the public on June 24, 2015. SG&R will
  continue to work with MGC on details supporting that opening date.