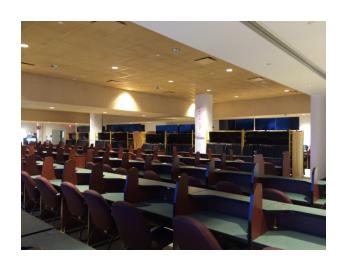

## Plainridge Park Casino Quarterly Report to MGC Project Schedule As of December 31, 2014

### Reference 205 CMR 135.02 - (2)(a)(c)

### **Construction Activities**

- Project schedule (two pages attached) was approved by MGC during meeting of July 10, 2014. The project is still on track for a June 2015 completion.
- Current construction progress schedule update included in Appendix 4.