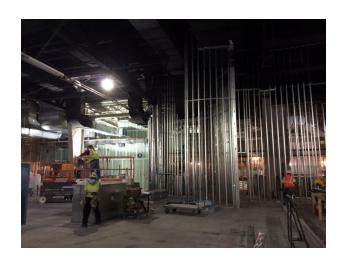

## Plainridge Park Casino Quarterly Report to MGC Project Schedule As of December 31, 2014

### Reference 205 CMR 135.02 - (2)(a)(c)

### **Construction Activities**

- Project schedule (two pages attached) was approved by MGC during meeting of July 10, 2014. The project is still on track for a June 2015 completion.
- Current construction progress schedule update included in Appendix 4.