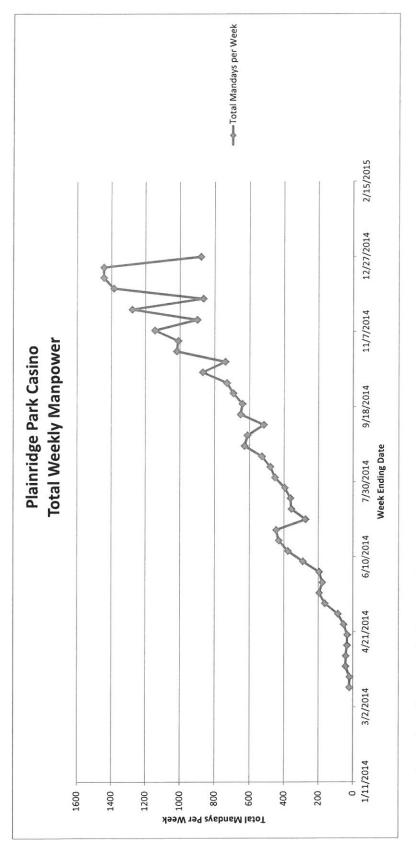

s     | 0        | 0        | 0.0                   | 0.0    | 0      | 0                      | 0.0     | 0       | 0                       | 630.0    | 160.0         | 12/28/2014  |
| Circle Hoors             | 0        | 0        | 0.0                   | 0.0    | 0      | 0                      | 0.0     | 0       | 0                       | 93.0     | 0.0           | 12/28/2014  |
| TOTAL HOURS FOR THE WEEK | 647.0    |          |                       | 244.0  |        |                        | 480.5   |         |                         | 165610.6 |               |             |
| TOTAL % FOR THE WEEK     | 12       |          |                       | rv     |        |                        | 6       |         | •                       |          |               |             |



The Total Mandays per Week is the sum of the total number of days worked by each worker in a given week.

| Plainridge Park Casino                              | 21 2014                         |
|-----------------------------------------------------|---------------------------------|
| Cumulative individuals onsite through Do<br>Company | ec 31 2014<br>Number of Workers |
| Aaxiom                                              | Number of workers               |
| Arden Engineering                                   | 12                              |
| Atlantic                                            | 5                               |
| Baldwin                                             | 2                               |
| Boston Lightning Rod                                | 2