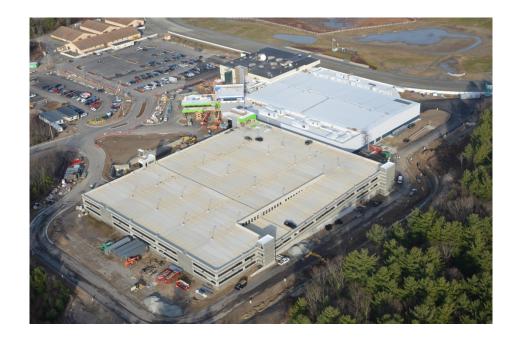

## Plainridge Park Casino Quarterly Report to MGC Project Schedule As of December 31, 2014

### Reference 205 CMR 135.02 - (2)(a)(c)

### **Construction Activities**

- Project schedule (two pages attached) was approved by MGC during meeting of July 10, 2014. The project is still on track for a June 2015 completion.
- Current construction progress schedule update included in Appendix 4.