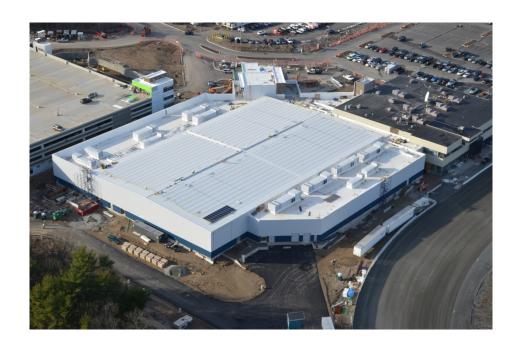

## Plainridge Park Casino Quarterly Report to MGC Project Schedule As of December 31, 2014

### Reference 205 CMR 135.02 - (2)(a)(c)

### **Construction Activities**

- Project schedule (two pages attached) was approved by MGC during meeting of July 10, 2014. The project is still on track for a June 2015 completion.
- Current construction progress schedule update included in Appendix 4.