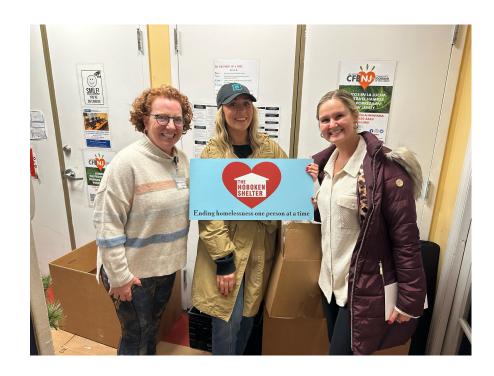

### **Holiday Giving**

- During the holiday season, PI held drives across its offices, collecting an assortment of winter clothing, personal care items and non-perishables that were donated to community food banks and shelters.
- These employee contributions were paired with monetary donations from PI to further aid these organizations during the crucial winter months.

### **Organizations include:**

Franklin County Community Meals Program (Mass.)
United Way Toronto (Toronto, Ontario)
Career Wardrobe (Philadelphia, Pa.)
Cherry Hill Food Pantry (Cherry Hill, N.J.)
Hoboken Shelter (Hoboken, N.J.)
Caring For Gibraltar (Gibraltar)