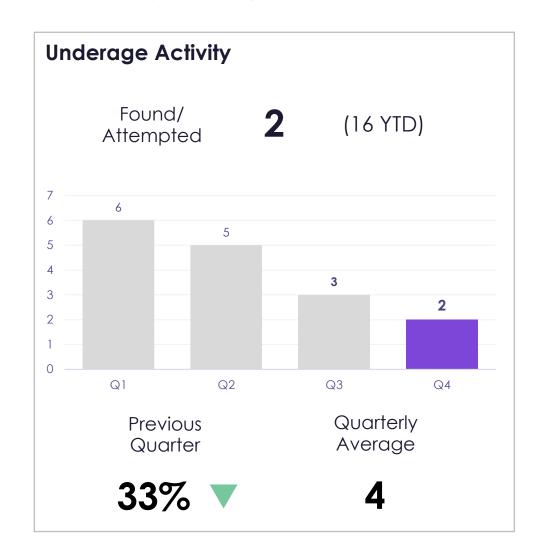

41%   | 2%      | 3%          |                 |



# VENDOR/SUPPLIER DIVERSITY



## **VENDOR/SUPPLIER DIVERSITY**

| Diversity<br>Certification | Q1           | Q2           | Q3           | Q4           |
|----------------------------|--------------|--------------|--------------|--------------|
| MBE                        | \$986.88     | \$2,567.91   | \$20,291.03  | \$12,303.09  |
| VBE                        | \$0          | \$0          | \$0          | \$0          |
| WBE                        | \$193,737.25 | \$317,748.82 | \$325,420.41 | \$685,067.47 |
| WMBE                       | \$0          | \$0          | \$1,520.00   | \$0          |
| Total<br>Diversity Spend   | \$194,724.13 | \$320,816.73 | \$347,231.44 | \$697,370.56 |

# COMPLIANCE



### **UNDERAGE ACTIVITY**





# RESPONSIBLE GAMING



### **RESPONSIBLE GAMING**







# LOTTERY



### **LOTTERY**

- Online customers received an offer to receive and redeem free MA Lottery tickets.
- Qualifying guests who signed up for a new, online account received MA Lottery tickets to be redeemed at PPC.

# COMMUNITY/OUTREACH/CHARITABLE IMPACTS



### **COMMUNITY/OUTREACH/CHARITY**



### **Veterans Day**

- For Veterans Day, PENN Interactive made a donation to the Travis Manion Foundation, a non-profit organization that supports and empowers veterans and military families.
- Throughout the year, PI team members participate in Travis Manion Foundation events, such as fundraising for the 9/11 Heroes Run.

### **COMMUNITY/OUTREACH/CHARITY**



### **Holiday Giving**

- During the holiday season, PI held drives