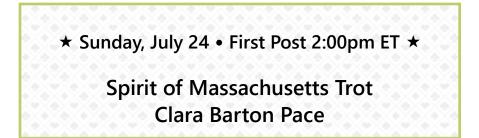

# The days on which it is intended to hold or conduct such a meeting, the number of races to be run daily and the minimum purse per race.

Starting on Monday, April 11, 2022 April through August – Mondays, Thursdays & Fridays Special Race Day "Spirit of Massachusetts" – Sunday July 24, 2022 September through October – Sundays, Mondays, Thursdays & Fridays November – Mondays, Thursdays & Fridays Sunday November 20, 2022 Wednesday November 23, 2022 No Racing Thursday November 24, 2022