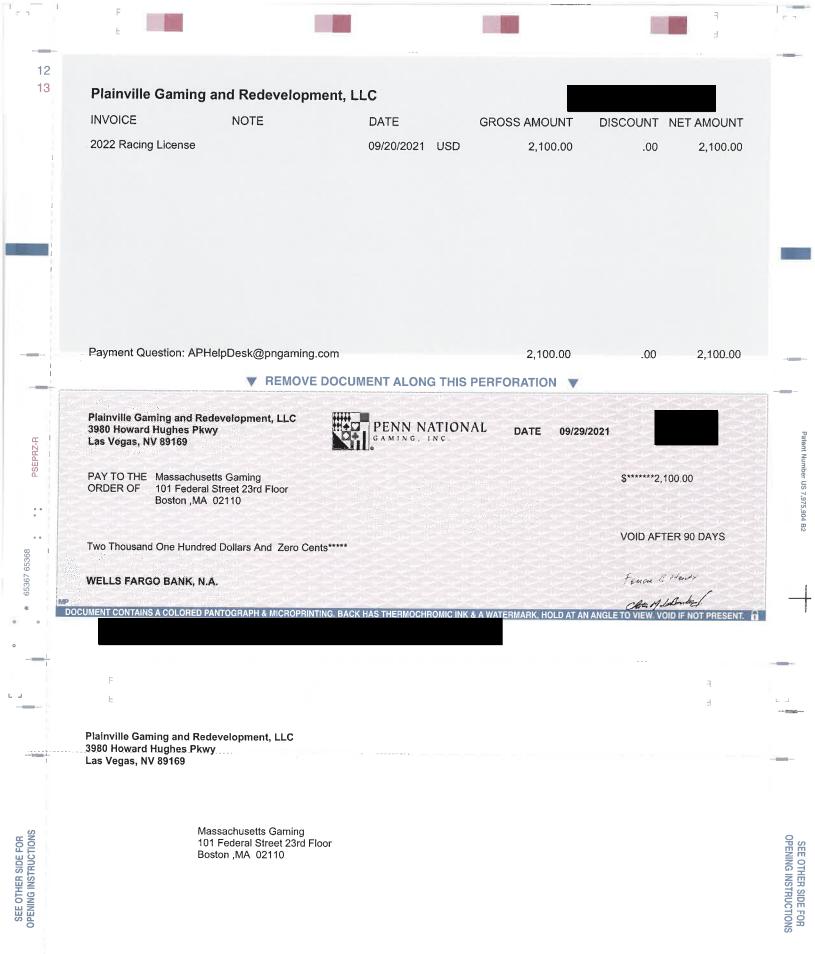

Attached hereto, is a certified check or bank draft payable to the Massachusetts Gaming Commission in the sum of \$ \_\_\_\_\_\_\_ which is the greater of .0013 times the average daily handle for the racing meeting that occurred in 2021 or Three hundred dollars (\$300.00).

Applicant has provided the Massachusetts Gaming Commission with a surety bond issued by surety qualified to do business in the Commonwealth of Massachusetts and approved by the Commission in the amount of \$125,000 in accordance with Section 3(0) of Chapter 128A of the General Laws.