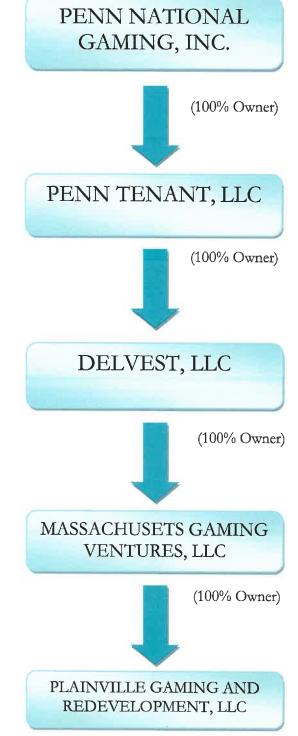

Plainville Gaming and Redevelopment, LLC is 100% owned by Massachusetts Gaming Ventures, LLC and ultimately a subsidiary of Penn National Gaming, Inc. Please see organizational chart below: