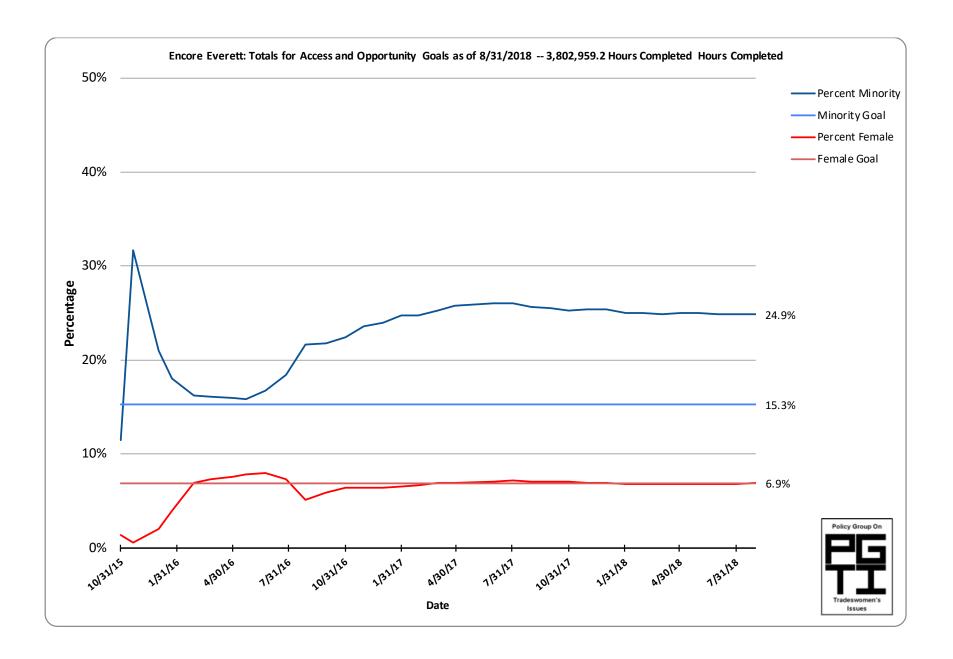

Ms. Webster noted that in the awarded contracts list, any duplications are because the company had been awarded several contracts for various projects

During construction of the project, 3,476,221 workforce hours have been completed by 5,497 workers to date. Of those, 1,250 are minority individuals, 328 are female and 252 are veterans. The only workforce goal not met at this time is for women, at 6.8% project to date which is just under the 6.9% target. Encore Boston Harbor did exceed the 6.9% goal for this month reaching 7% women on the construction workforce.

10:35 a.m.

The workforce chart for Encore was reviewed, and Ms. Webster stated the project had peaked this past month, so they'll be gradually decreasing workforce over the remainder of the project.

10:36 a.m. A discussion regarding the corrective action meeting procedures, and a review of the trades or subcontractors that continue to be a challenge took place. Ms. Webster assured the committee that they review the certified payroll reports on a consistent basis and are having many conversations and communications that go beyond the corrective action meetings reported, as well. Liz Skidmore asked if Encore had been able to send letters to the JATC following best practices developed by PGTI and other projects. Ms. Webster said that they ask the contractors to write a letter to the JATC to state they haven't been able to accomplish the goals, encouraging the JATC to enroll an increased rate of women and minorities to aid the workforce goals on the project.