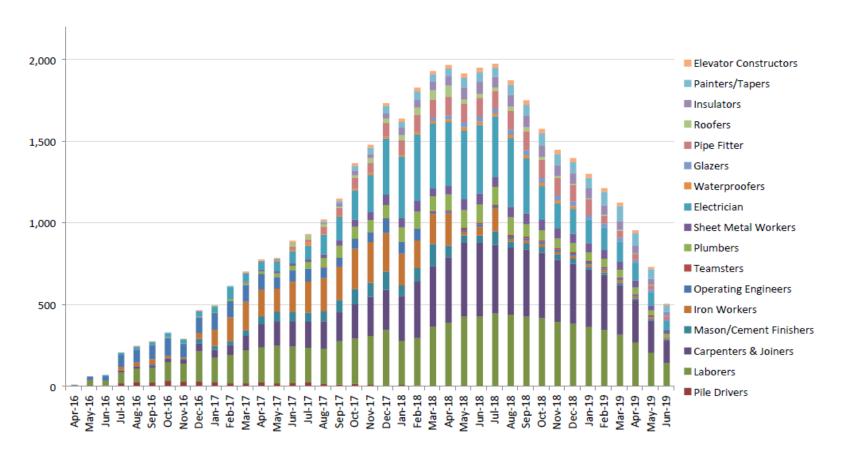

Ms. Webster noted that in the awarded contracts list, any duplications are because the company had been awarded several contracts for various projects

During construction of the project, 3,476,221 workforce hours have been completed by 5,497 workers to date. Of those, 1,250 are minority individuals, 328 are female and 252 are veterans. The only workforce goal not met at this time is for women, at 6.8% project to date which is just under the 6.9% target. Encore Boston Harbor did exceed the 6.9% goal for this month reaching 7% women on the construction workforce.

10:35 a.m.

The workforce chart for Encore was reviewed, and Ms. Webster stated the project had peaked this past month, so they'll be gradually decreasing workforce over the remainder of the project.

10:36 a.m. A discussion regarding the corrective action meeting procedures, and a review of the trades or subcontractors that continue to be a challenge took place. Ms. Webster assured the committee that they review the certified payroll reports on a consistent basis and are having many conversations and communications that go beyond the corrective action meetings reported, as well. Liz Skidmore asked if Encore had been able to send letters to the JATC following best practices developed by PGTI and other projects. Ms. Webster said that they ask the contractors to write a letter to the JATC to state they haven't been able to accomplish the goals, encouraging the JATC to enroll an increased rate of women and minorities to aid the workforce goals on the project.