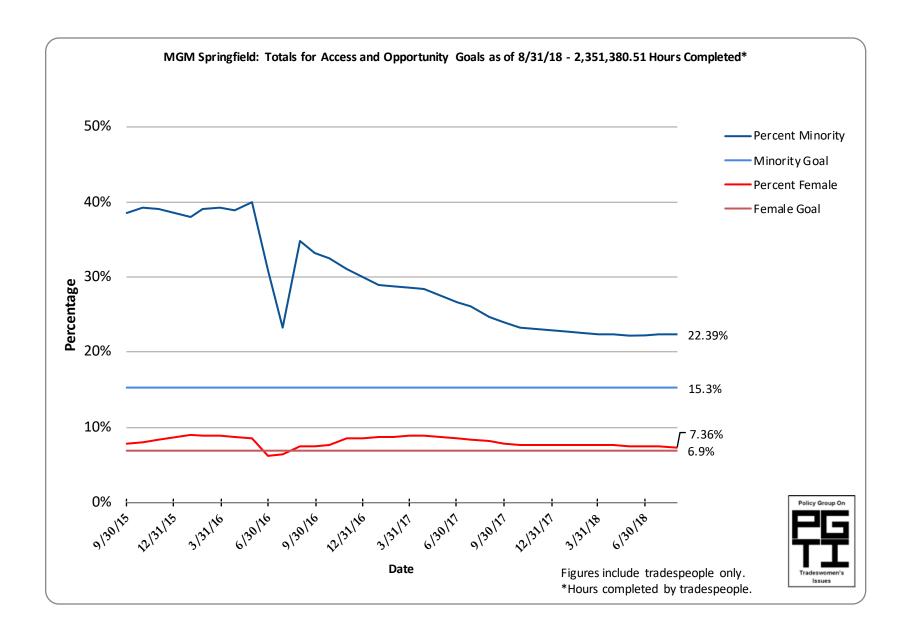

### **REVIEW: MGM Design/Construction Activity**

11:25 a.m. Ms. Griffin briefly discussed the submission of data from MGM and encouraged everyone to review the report on their own, reminding the committee that the final report from MGM will take place at the October AOC meeting in Springfield.