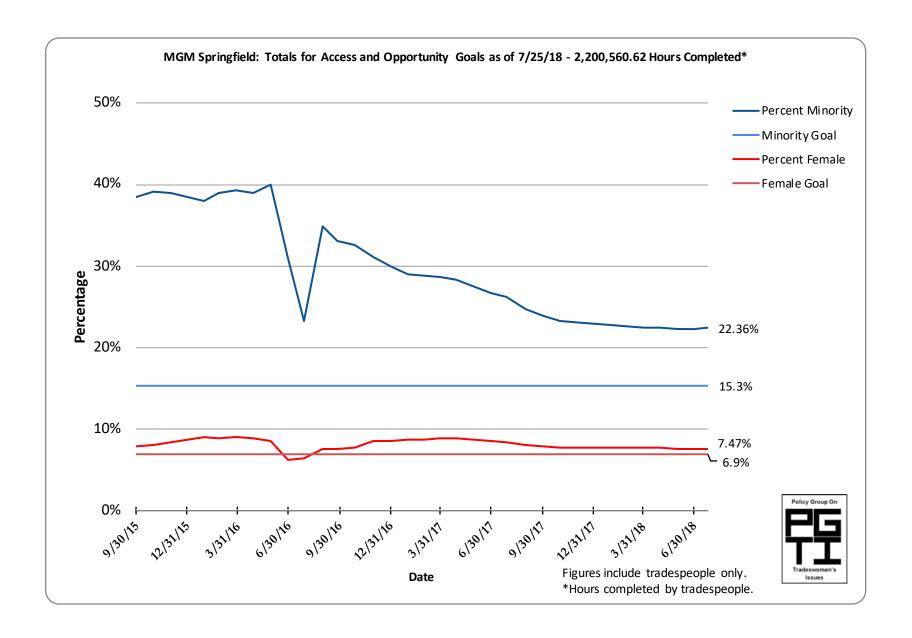

- Weezy Waldstein stated that 20 contractors have performed below the acceptable minority number in the past month, and asked if corrective action meetings were held with those contractors, as well. Ms. Peterson said they have, and that the minority goal is a unique challenge because local projects, even one a mile away, have minority goals of 25-40% so those projects are being given more of the workforce attention. She stated that with the Encore project goals being lower, it seems possible it just gets less priority, but that it continue to be monitored. Ms. Peterson explained that the diversity workforce goal is 15.3% for the overall project and to date is 24.9%.
- 11:30 a.m. Encore's presentation continued with a construction update. Ms. Peterson said they're putting up glass façade and that there's a strong push on landscaping right now. The Labor Projection chart showed that the project is in the peak, and they will be pretty close to 2,000 workers on site next month as well.
- 11:33 a.m. Encore noted a specific struggle with a drywall company's workforce and limitation of women, which they are working on. Ms. Webster stated that a direct referral from Susan Moir for a female bricklayer was beneficial and that they encourage such referrals because they can really work with that being that Journeywomen who are experienced get a lot of interest from the trades.

### Workforce Participation – Construction (% of workforce hours):

Minorities: 15.3%

Women: 6.9%

Veterans: 3%

|          | # Workers* | # Diverse<br>Workforce<br>Hours* | Goal  | % Diverse<br>Workforce Hours<br>to Date |
|----------|------------|----------------------------------|-------|-----------------------------------------|
| Minority | 1,250      | 865,465.3                        | 15.3% | 24.9%                                   |
| Female   | 328        | 235,529.0                        | 6.9%  | 6.8%                                    |
| Veteran  | 252        | 220,049.0                        | 3.0%  | 6.4%                                    |