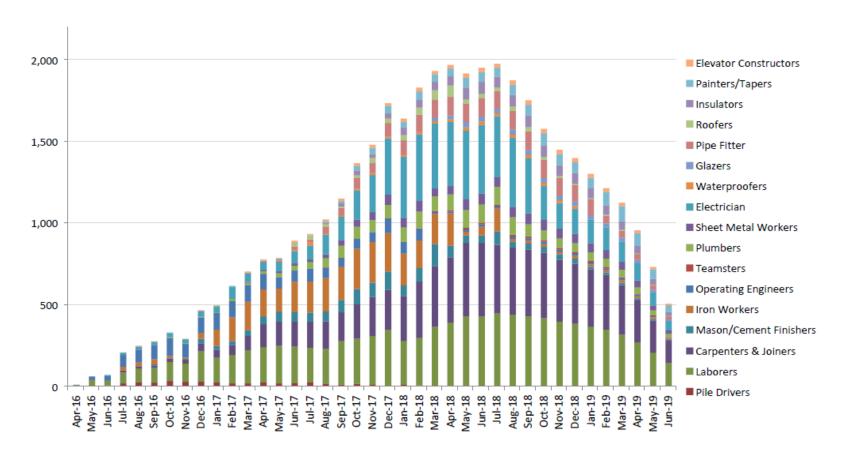

y
- 8) Daniel Marr
- 9) Federal Concrete
- 10) Gleason Power
- 11) K&M Fire

- 12) McCusker Gill
- 13) McDonald Electric
- 14) McGregor Industries
- 15) McPhee Electric
- 16) NER Construction
- 17) Otis Elevator
- 18) Port Morris Tile
- 19) T&T Electric
- 20) Union Temporary Svces
- 21) Universal Automation

<sup>\*21</sup> Corrective Action meetings held in July resulting in the direct hire of 8 Females and 10 Minorities. This does not included Females, Minorities and Veterans hired by Trade Partners who were not under Corrective Action. Also picked up Veterans who were already working, however not previously identified on certified payroll reports.

## Tradeswomen's Lunch





**SCC's Apprentice Learning Workplace Exploration Day** 







#### **Encore Boston Harbor Labor Projection**







## THANK YOU





#### **Workforce Summary Report**

#### ENCORE BOSTON HARBOR Construction Workforce Diversity 09/01/2015 - 07/31/2018

| 9/01/2015 - 07/31/2018                               |             |                    |           |                |       |           |             |       |           |                  |     |             |                    |           |              |       |             |               |       |           |                  |
|------------------------------------------------------|-------------|--------------------|-----------|----------------|-------|-----------|-------------|-------|-----------|------------------|-----|-------------|--------------------|-----------|--------------|-------|-------------|---------------|-------|-----------