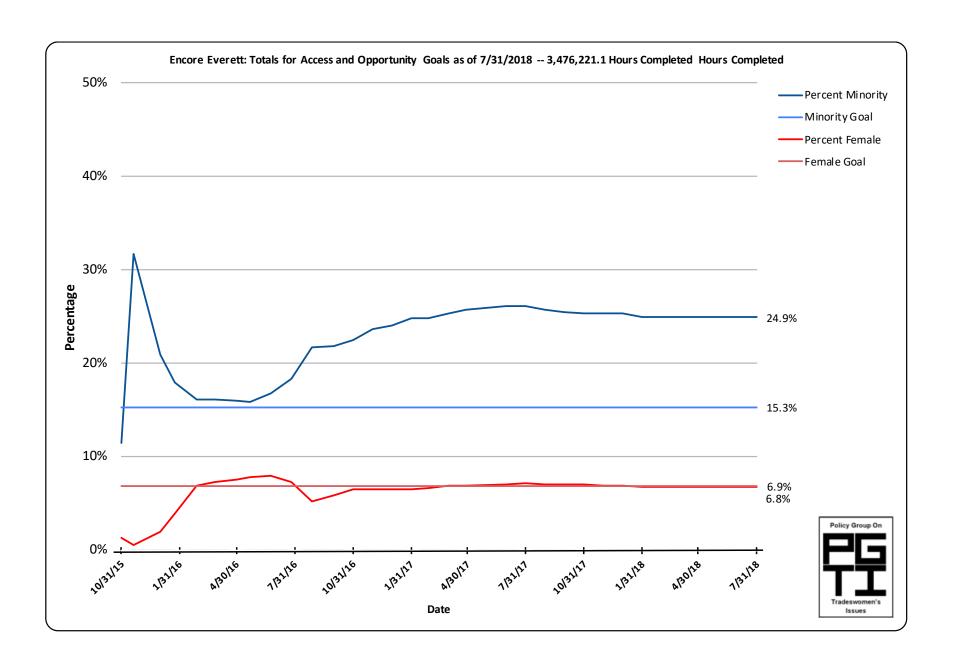

## Construction: Workforce Participation

- As of July 31st, 3,476,221.1 hours of work had been completed on the project site by 5,497 workers.
- 1,250 minorities, 328 females, and 252 veterans have performed construction work on the project.

|          | # Workers* | # Diverse<br>Workforce<br>Hours* | Goal  | % Diverse<br>Workforce Hours<br>to Date |
|----------|------------|----------------------------------|-------|-----------------------------------------|
| Minority | 1,250      | 865,465.3                        | 15.3% | 24.9%                                   |
| Female   | 328        | 235,529.0                        | 6.9%  | 6.8%                                    |
| Veteran  | 252        | 220,049.0                        | 3.0%  | 6.4%                                    |