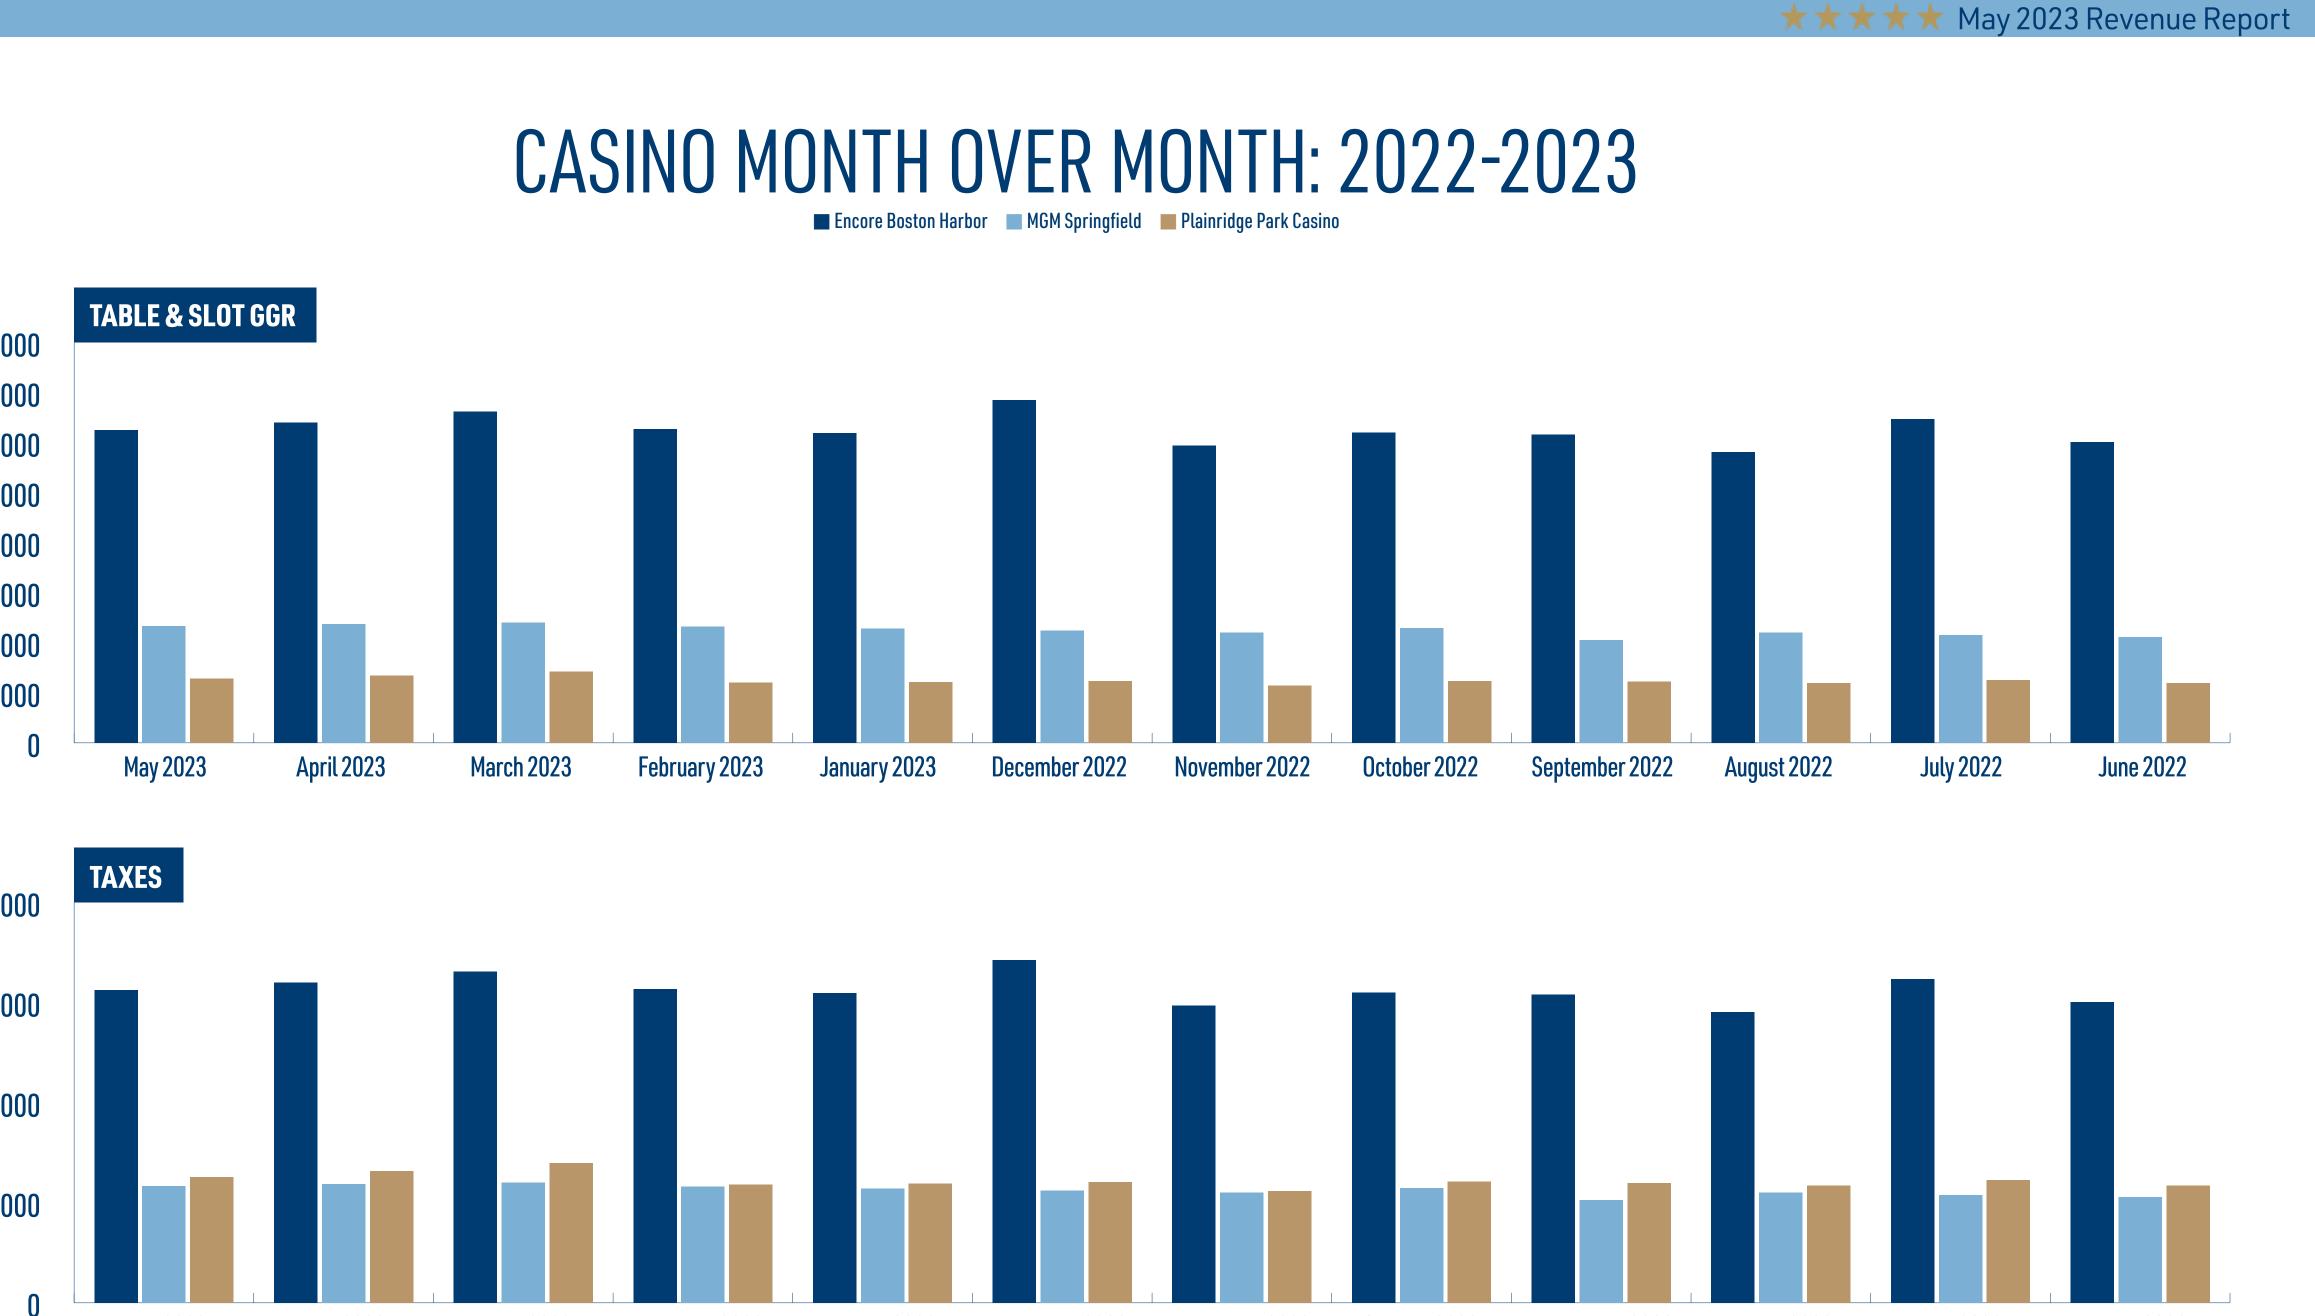

## CASINO MONTH OVER MONTH: 2022-2023

|                | ENCORE BOST      | TON HARBOR      | MGM SPRI         | NGFIELD        | PLAINRIDGE PARK CASINO |                        | TOT              | AL              |
|----------------|------------------|-----------------|------------------|----------------|------------------------|------------------------|------------------|-----------------|
|                | TABLE & SLOT GGR | TAXES           | TABLE & SLOT GGR | TAXES          | TABLE & SLOT GGR       | TABLE & SLOT GGR TAXES |                  | TAXES           |
| May 2023       | \$62,541,793.67  | \$15,635,448.42 | \$23,346,544.27  | \$5,836,636.07 | \$12,812,924.90        | \$6,278,333.20         | \$98,701,262.84  | \$27,750,417.69 |
| April 2023     | \$63,984,183.14  | \$15,996,045.79 | \$23,735,696.18  | \$5,933,924.05 | \$13,444,345.44        | \$6,587,729.27         | \$101,164,224.76 | \$28,517,699.11 |
| March 2023     | \$66,211,969.89  | \$16,552,992.47 | \$24,079,637.77  | \$6,019,909.44 | \$14,256,239.09        | \$6,985,557.15         | \$104,547,846.75 | \$29,558,459.06 |
| February 2023  | \$62,705,178.76  | \$15,676,294.69 | \$23,257,490.95  | \$5,814,372.74 | \$12,040,729.95        | \$5,899,957.68         | \$98,003,399.66  | \$27,390,625.11 |
| January 2023   | \$61,856,924.44  | \$15,464,231.11 | \$22,853,749.75  | \$5,713,437.44 | \$12,166,668.78        | \$5,961,667.70         | \$96,877,342.97  | \$27,139,336.25 |
| December 2022  | \$68,459,743.09  | \$17,114,935.77 | \$22,470,286.70  | \$5,617,571.68 | \$12,310,688.75        | \$6,032,237.49         | \$103,240,718.54 | \$28,764,744.94 |
| November 2022  | \$59,430,470.15  | \$14,857,617.54 | \$22,033,774.35  | \$5,508,443.59 | \$11,392,148.60        | \$5,582,152.81         | \$92,856,393.10  | \$25,948,213.94 |
| October 2022   | \$62,043,082.36  | \$15,510,770.59 | \$22,898,786.07  | \$5,724,696.52 | \$12,363,500.65        | \$6,058,115.32         | \$97,305,369.08  | \$27,293,582.43 |
| September 2022 | \$61,584,005.31  | \$15,396,001.33 | \$20,571,647.86  | \$5,142,911.97 | \$12,199,572.68        | \$5,977,790.61         | \$94,355,225.85  | \$26,516,703.91 |
| August 2022    | \$58,084,233.40  | \$14,521,058.35 | \$21,992,831.49  | \$5,498,207.87 | \$11,961,566.29        | \$5,861,167.48         | \$92,038,631.18  | \$25,880,433.70 |
| July 2022      | \$64,724,628.28  | \$16,181,157.07 | \$21,517,722.46  | \$5,379,430.62 | \$12,498,196.15        | \$6,124,116.11         | \$98,740,546.89  | \$27,684,703.80 |
| June 2022      | \$60,057,315.58  | \$15,014,328.90 | \$21,146,007.52  | \$5,286,501.88 | \$11,967,439.63        | \$5,864,045.42         | \$93,170,762.73  | \$26,164,876.20 |

80,000,000 70,000,000 60,000,000 50,000,000 40,000,000 30,000,000 20,000,000 10,000,000