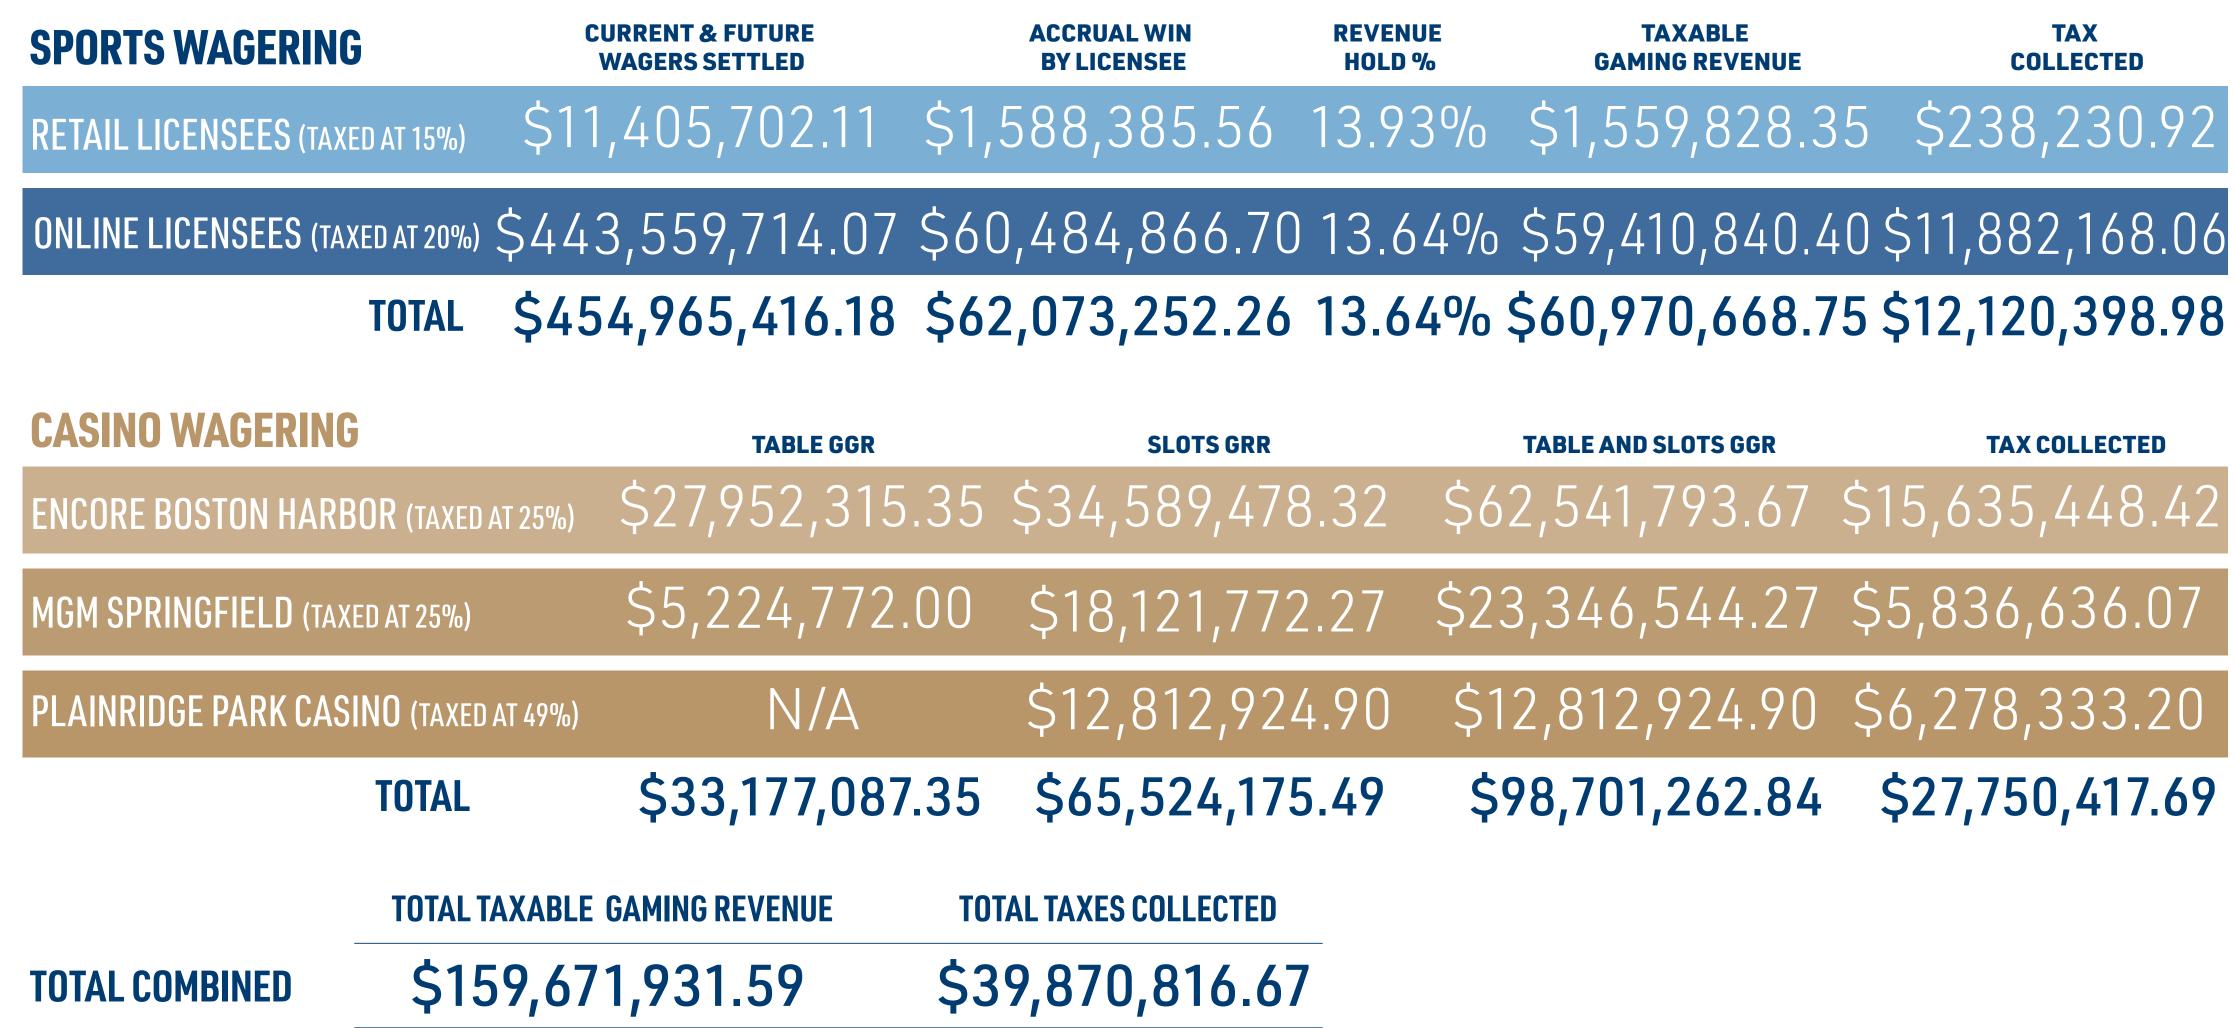

### **RETAIL LICENSEE**

Encore Boston Harbor

MGM Springfield

Plainridge Park Casino

Total

| Current & Future<br>Wagers Settled | Accrual Win<br>by Licensee | Revenue<br>Hold % | Taxable<br>Gaming Revenue | Tax Collected<br>(15% for Retail) |
|------------------------------------|----------------------------|-------------------|---------------------------|-----------------------------------|
| \$6,707,907.00                     | \$1,378,902.00             | 20.56%            | \$1,362,129.00            | \$204,319.00                      |
| \$1,936,799.90                     | -\$23,538.10               | -1.22%            | -\$28,380.10              | \$0.00                            |
| \$2,760,995.21                     | \$233,021.66               | 8.44%             | \$226,079.45              | \$33,911.92                       |
| 511,405,702.11                     | \$1,588,385.56             | 13.93%            | \$1,559,828.35            | \$238,230.92                      |

| <b>ONLINE LICENSEE</b> | Current & Future<br>Wagers Settled | Accrual Win<br>by Licensee | Revenue<br>Hold % | Taxable<br>Gaming Revenue | Tax Collected<br>(20% for Online/M |
|------------------------|------------------------------------|----------------------------|-------------------|---------------------------|------------------------------------|
| Barstool Sportsbook    | \$16,025,154.86                    | \$1,830,231.38             | 11.42%            | \$1,784,970.28            | \$356,994.                         |
| BetMGM                 | \$34,950,152.63                    | \$5,478,632.70             | 15.68%            | \$5,391,257.32            | \$1,078,251                        |
| Betr                   | \$592,965.60                       | \$47,110.28                | 7.94%             | \$45,623.01               | \$9,124.6                          |
| Caesars Sportsbook     | \$19,028,482.92                    | \$1,385,015.51             | 7.28%             | \$1,337,441.51            | \$267,488.3                        |
| DraftKings             | \$221,097,425.60                   | \$30,625,273.26            | 13.85%            | \$30,092,160.56           | \$6,018,432                        |
| Fanatics               | \$123,108.74                       | \$41,868.52                | 34.01%            | \$41,769.99               | \$8,354.0                          |
| FanDuel                | \$135,330,126.29                   | \$20,025,991.82            | 14.80%            | \$19,707,906.50           | \$3,941,581                        |
| WynnBet                | \$16,412,297.43                    | \$1,050,743.23             | 6.40%             | \$1,009,711.23            | \$201,942.                         |
| Total                  | \$443,559,714.07                   | \$60,484,866.70            | 13.64%            | \$59,410,840.40           | \$11,882,168                       |