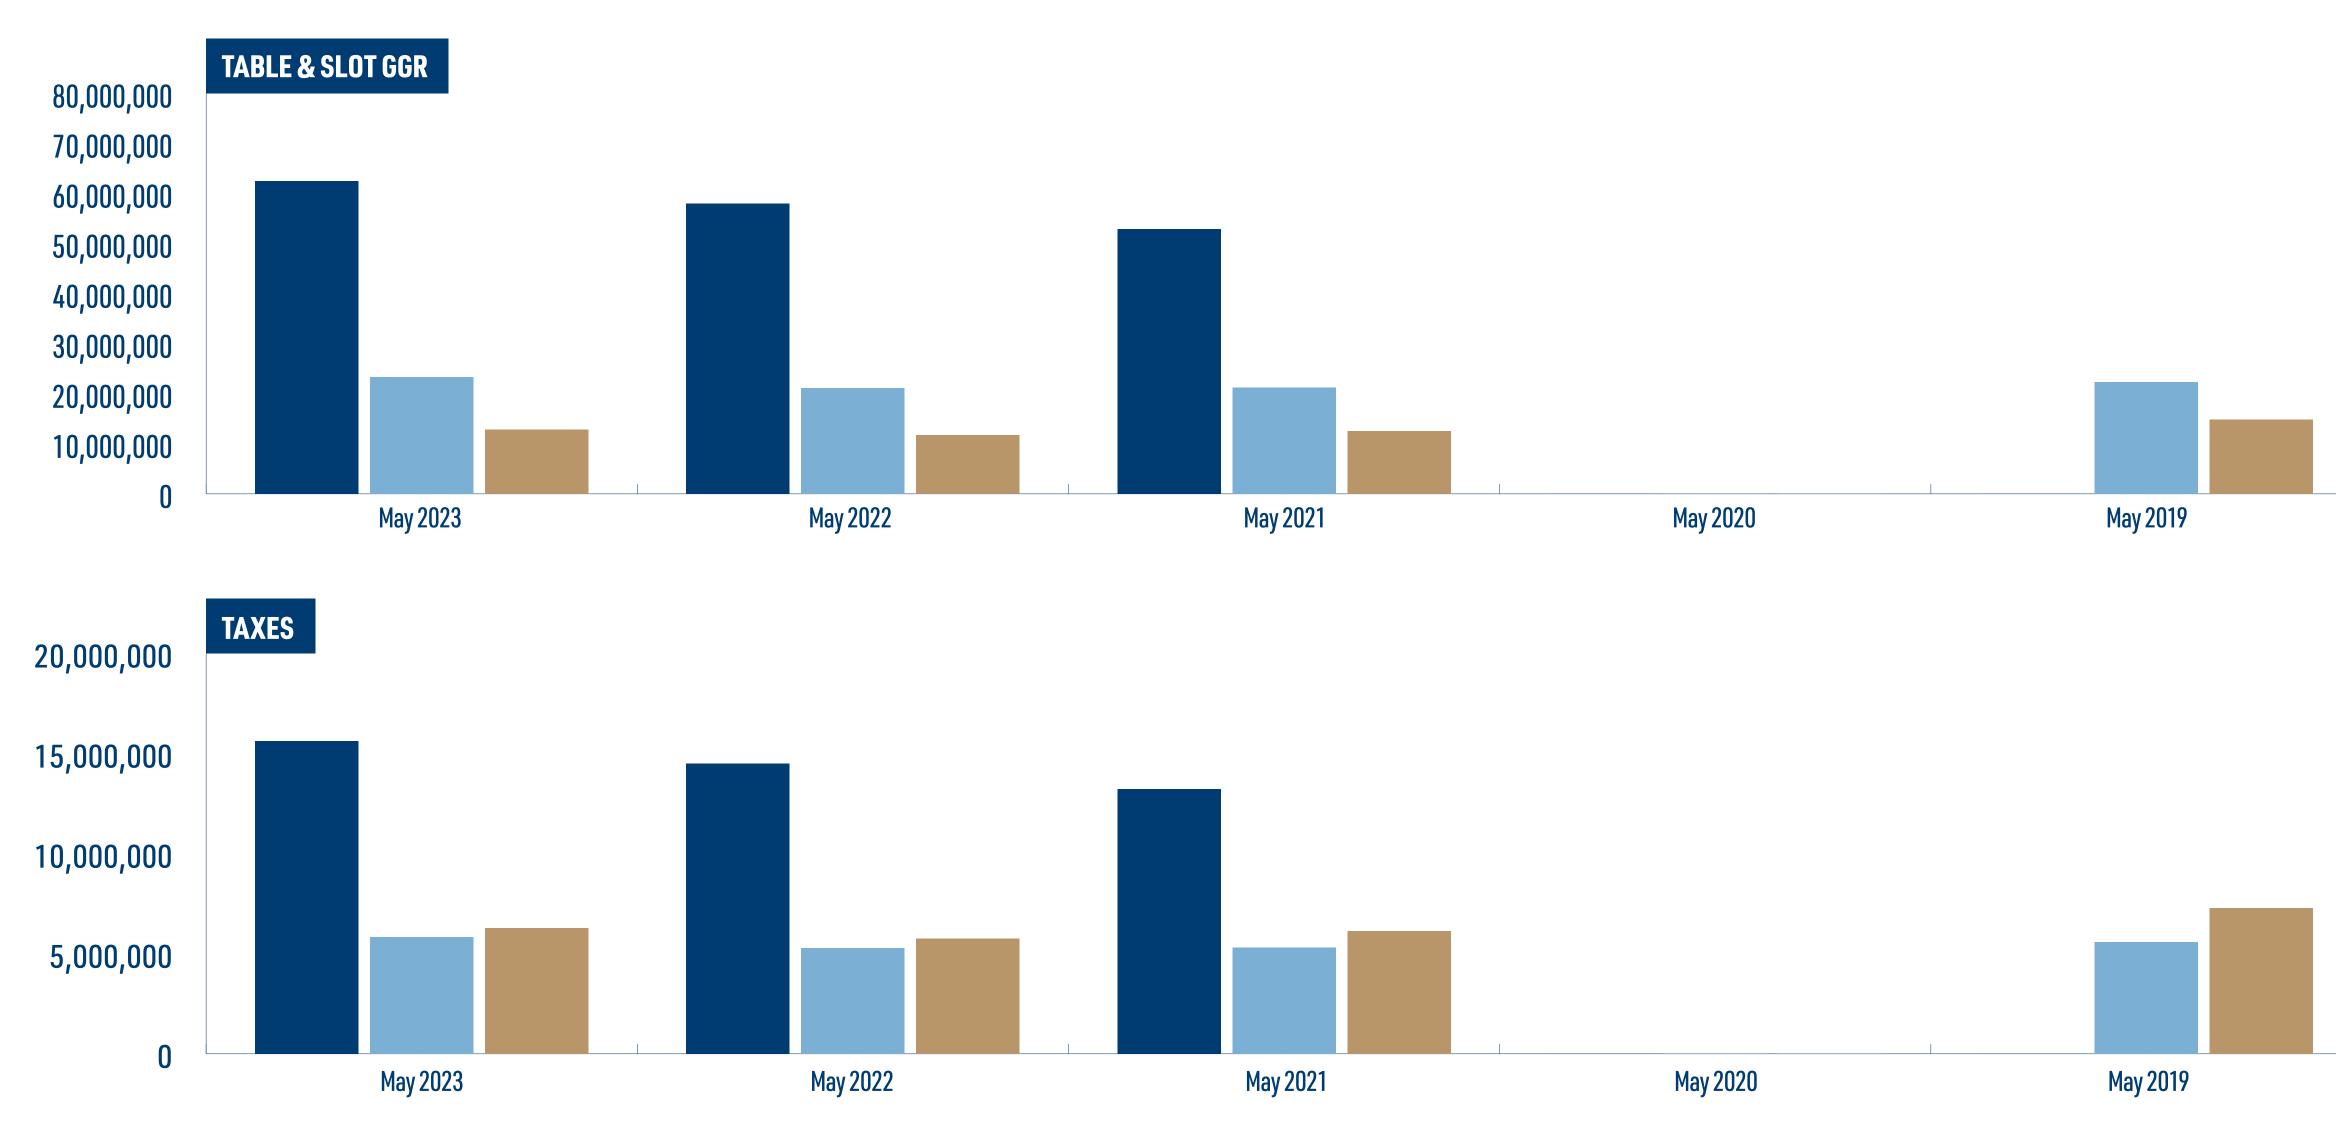

# CASINO YEAR OVER YEAR: MAY

|          | ENCORE BOSTON HARBOR |                 | MGM SPRI               | MGM SPRINGFIELD |                  | ARK CASINO     | TOTAL            |                 |  |
|----------|----------------------|-----------------|------------------------|-----------------|------------------|----------------|------------------|-----------------|--|
|          | TABLE & SLOT GGR     | TAXES           | TABLE & SLOT GGR TAXES |                 | TABLE & SLOT GGR | TAXES          | TABLE & SLOT GGR | TAXES           |  |
| May 2023 | \$62,541,793.67      | \$15,635,448.42 | \$23,346,544.27        | \$5,836,636.07  | \$12,812,924.90  | \$6,278,333.20 | \$98,701,262.84  | \$27,750,417.69 |  |
| May 2022 | \$58,033,032.50      | \$14,508,258.13 | \$21,152,249.45        | \$5,288,062.36  | \$11,731,163.49  | \$5,748,270.11 | \$90,916,445.44  | \$25,544,590.60 |  |
| May 2021 | \$52,928,281.45      | \$13,232,070.36 | \$21,252,673.13        | \$5,313,168.28  | \$12,494,990.14  | \$6,122,545.17 | \$86,675,944.72  | \$24,667,783.81 |  |
| May 2020 | \$0.00               | \$0.00          | \$0.00                 | \$0.00          | \$0.00           | \$0.00         | \$0.00           | \$0.00          |  |
| May 2019 | N/A                  | N/A             | \$22,285,565.57        | \$5,571,391.39  | \$14,842,949.69  | \$7,273,045.35 | \$37,128,515.26  | \$12,844,436.74 |  |

CASINO YEAR OVER YEAR: MAY 🔳 Encore Boston Harbor 🛛 🔲 MGM Springfield 📁 Plainridge Park Casino

 $\star \star \star \star \star$  May 2023 Revenue Report