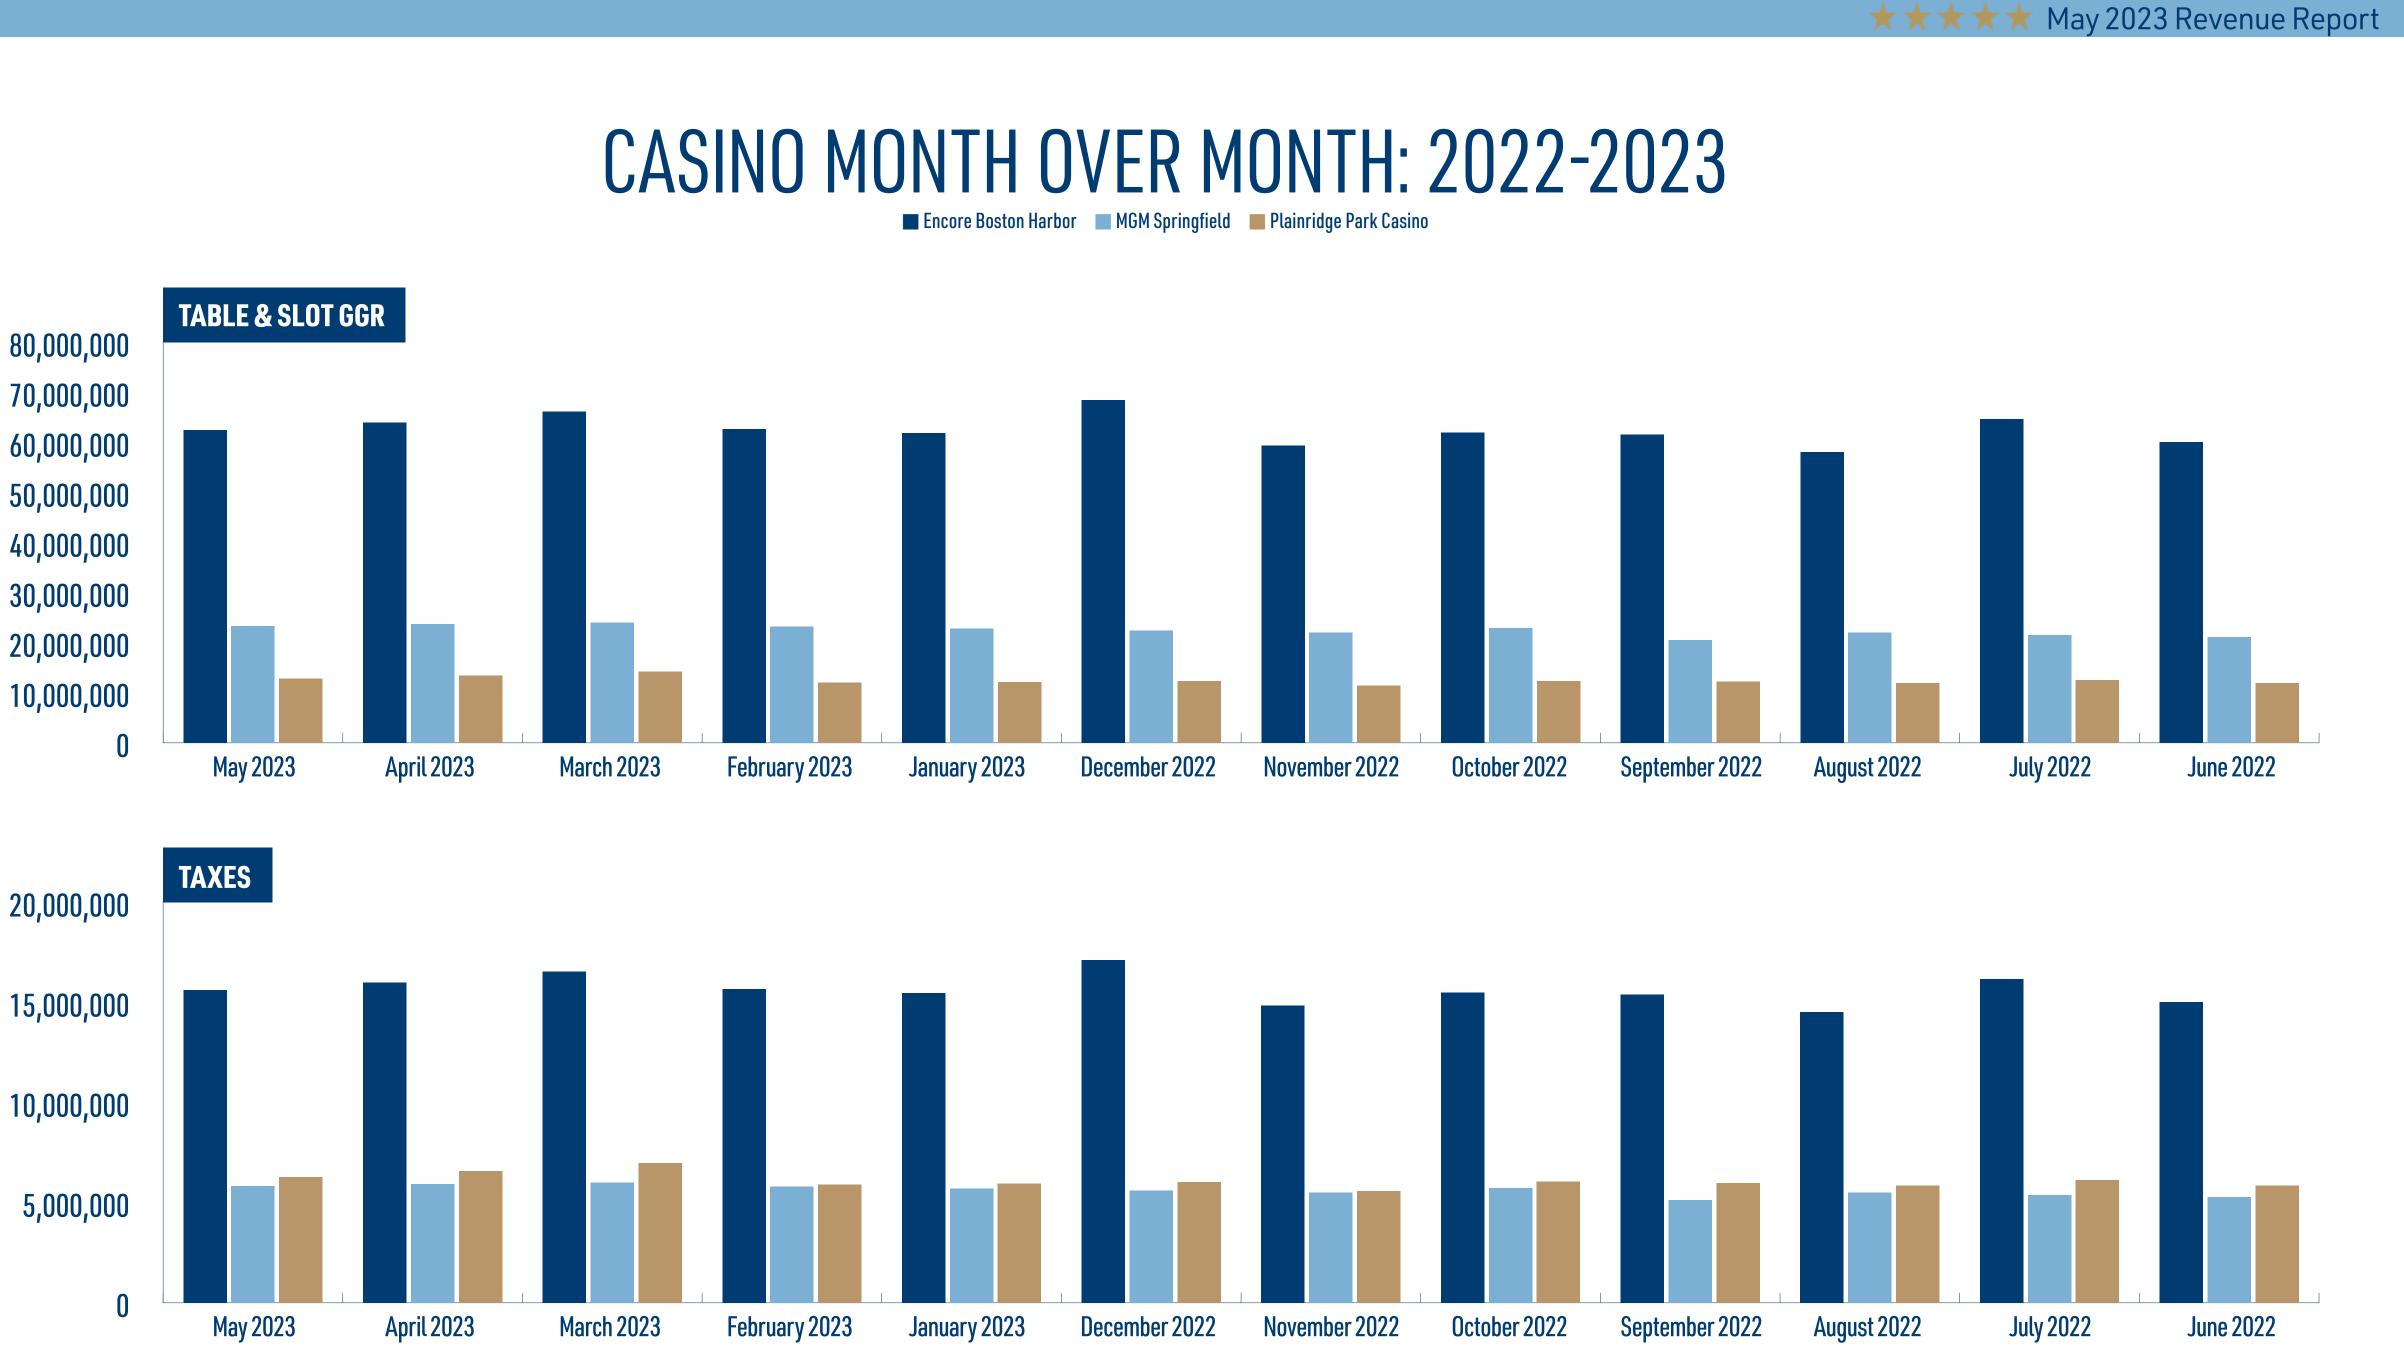

## CASINO MONTH OVER MONTH: 2022-2023

|                | ENCORE BOST      | TON HARBOR      | MGM SPRI         | NGFIELD        | PLAINRIDGE PARK CASINO |                        | TOT              | AL              |
|----------------|------------------|-----------------|------------------|----------------|------------------------|------------------------|------------------|-----------------|
|                | TABLE & SLOT GGR | TAXES           | TABLE & SLOT GGR | TAXES          | TABLE & SLOT GGR       | TABLE & SLOT GGR TAXES |                  | TAXES           |
| May 2023       | \$62,541,793.67  | \$15,635,448.42 | \$23,346,544.27  | \$5,836,636.07 | \$12,812,924.90        | \$6,278,333.20         | \$98,701,262.84  | \$27,750,417.69 |
| April 2023     | \$63,984,183.14  | \$15,996,045.79 | \$23,735,696.18  | \$5,933,924.05 | \$13,444,345.44        | \$6,587,729.27         | \$101,164,224.76 | \$28,517,699.11 |
| March 2023     | \$66,211,969.89  | \$16,552,992.47 | \$24,079,637.77  | \$6,019,909.44 | \$14,256,239.09        | \$6,985,557.15         | \$104,547,846.75 | \$29,558,459.06 |
| February 2023  | \$62,705,178.76  | \$15,676,294.69 | \$23,257,490.95  | \$5,814,372.74 | \$12,040,729.95        | \$5,899,957.68         | \$98,003,399.66  | \$27,390,625.11 |
| January 2023   | \$61,856,924.44  | \$15,464,231.11 | \$22,853,749.75  | \$5,713,437.44 | \$12,166,668.78        | \$5,961,667.70         | \$96,877,342.97  | \$27,139,336.25 |
| December 2022  | \$68,459,743.09  | \$17,114,935.77 | \$22,470,286.70  | \$5,617,571.68 | \$12,310,688.75        | \$6,032,237.49         | \$103,240,718.54 | \$28,764,744.94 |
| November 2022  | \$59,430,470.15  | \$14,857,617.54 | \$22,033,774.35  | \$5,508,443.59 | \$11,392,148.60        | \$5,582,152.81         | \$92,856,393.10  | \$25,948,213.94 |
| October 2022   | \$62,043,082.36  | \$15,510,770.59 | \$22,898,786.07  | \$5,724,696.52 | \$12,363,500.65        | \$6,058,115.32         | \$97,305,369.08  | \$27,293,582.43 |
| September 2022 | \$61,584,005.31  | \$15,396,001.33 | \$20,571,647.86  | \$5,142,911.97 | \$12,199,572.68        | \$5,977,790.61         | \$94,355,225.85  | \$26,516,703.91 |
| August 2022    | \$58,084,233.40  | \$14,521,058.35 | \$21,992,831.49  | \$5,498,207.87 | \$11,961,566.29        | \$5,861,167.48         | \$92,038,631.18  | \$25,880,433.70 |
| July 2022      | \$64,724,628.28  | \$16,181,157.07 | \$21,517,722.46  | \$5,379,430.62 | \$12,498,196.15        | \$6,124,116.11         | \$98,740,546.89  | \$27,684,703.80 |
| June 2022      | \$60,057,315.58  | \$15,014,328.90 | \$21,146,007.52  | \$5,286,501.88 | \$11,967,439.63        | \$5,864,045.42         | \$93,170,762.73  | \$26,164,876.20 |

80,000,000 70,000,000 60,000,000 50,000,000 40,000,000 30,000,000 20,000,000 10,000,000