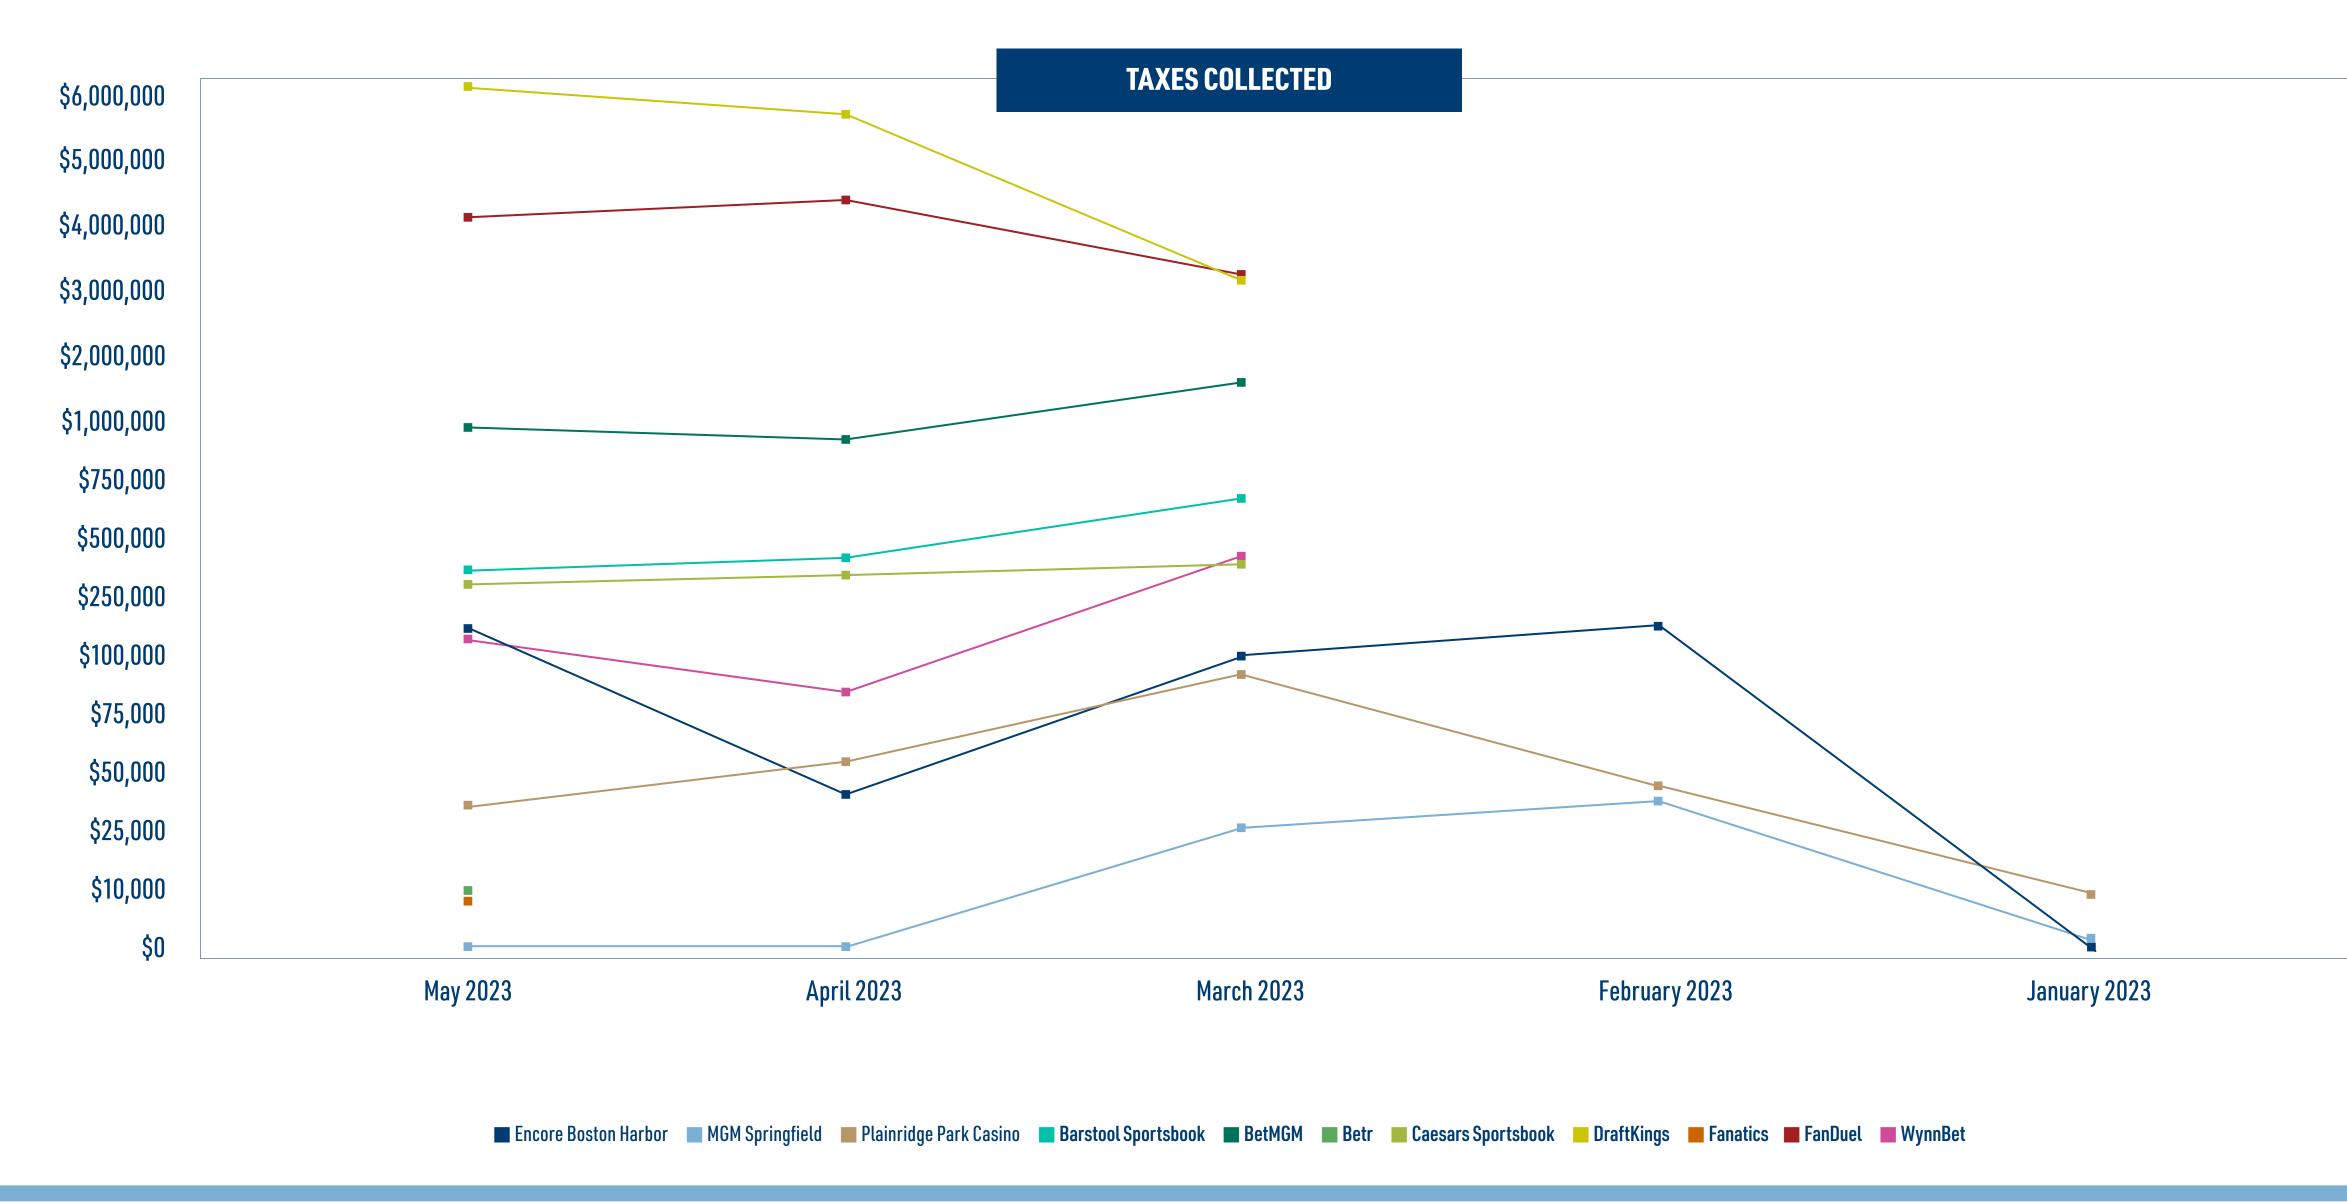

# SPORTS WAGERING MONTH OVER MONTH: MAY-JANUARY 2023

|                        |                  | May 2023        |                  |                  | April 2023      |                  |                  | March 2023      |                  |                 | February 2023   |                  |                | January 2023    |                  |
|------------------------|------------------|-----------------|------------------|------------------|-----------------|------------------|------------------|-----------------|------------------|-----------------|-----------------|------------------|----------------|-----------------|------------------|
|                        | WAGERS SETTLED   | TAXABLE REVENUE | TAX<br>Collected | WAGERS SETTLED   | TAXABLE REVENUE | TAX<br>Collected | WAGERS SETTLED   | TAXABLE REVENUE | TAX<br>Collected | WAGERS SETTLED  | TAXABLE REVENUE | TAX<br>Collected | WAGERS SETTLED | TAXABLE REVENUE | TAX<br>Collected |
| Encore Boston Harbor   | \$6,707,907.00   | \$1,362,129.00  | \$204,319.00     | \$7,982,916.00   | \$230,808.00    | \$34,621.20      | \$13,442,908.00  | \$668,198.00    | \$100,230.00     | \$16,900,614.83 | \$858,532.78    | \$128,779.92     | \$370,881.75   | -\$74,230.15    | \$0.00           |
| MGM Springfield        | \$1,936,799.90   | -\$28,380.10    | \$0.00           | \$1,650,618.00   | -\$232,493.30   | \$0.00           | \$1,660,046.05   | \$172,624.13    | \$25,893.62      | \$1,766,560.00  | \$262,140.20    | \$39,321.03      | \$35,034.66    | \$11,229.46     | \$1,684.42       |
| Plainridge Park Casino | \$2,760,995.21   | \$226,079.45    | \$33,911.92      | \$3,392,422.35   | \$366,166.84    | \$54,925.03      | \$4,885,811.40   | \$614,482.30    | \$92,172.34      | \$5,768,334.66  | \$304,626.99    | \$45,694.05      | \$82,830.49    | \$53,554.26     | \$8,033.14       |
| Total Retail           | \$11,405,702.11  | \$1,559,828.35  | \$238,230.92     | \$13,025,956.35  | \$364,481.54    | \$89,546.23      | \$19,988,765.45  | \$1,455,304.43  | \$218,295.96     | \$24,435,509.49 | \$1,425,300.97  | \$213,795.00     | \$488,746.90   | -\$9,446.43     | \$9,717.56       |
| Barstool Sportsbook    | \$16,025,154.86  | \$1,784,970.28  | \$356,994.06     | \$24,580,107.85  | \$1,899,936.60  | \$379,987.32     | \$29,505,722.12  | \$2,893,576.49  | \$578,715.30     | N/A             | N/A             | N/A              | N/A            | N/A             | N/A              |
| BetMGM                 | \$34,950,152.63  | \$5,391,257.32  | \$1,078,251.46   | \$42,960,658.96  | \$4,610,952.56  | \$922,190.56     | \$45,271,182.54  | \$7,314,463.00  | \$1,462,892.60   | N/A             | N/A             | N/A              | N/A            | N/A             | N/A              |
| Betr                   | \$592,965.60     | \$45,623.01     | \$9,124.60       | N/A              | N/A             | N/A              | N/A              | N/A             | N/A              | N/A             | N/A             | N/A              | N/A            | N/A             | N/A              |
| Caesars Sportsbook     | \$19,028,482.92  | \$1,337,441.51  | \$267,488.30     | \$19,419,242.03  | \$1,633,201.75  | \$326,640.35     | \$16,398,404.60  | \$1,814,141.90  | \$362,828.38     | N/A             | N/A             | N/A              | N/A            | N/A             | N/A              |
| DraftKings             | \$221,097,425.60 | \$30,092,160.56 | \$6,018,432.10   | \$283,837,925.64 | \$28,283,999.47 | \$5,656,799.89   | \$257,634,288.50 | \$15,556,827.40 | \$3,111,365.49   | N/A             | N/A             | N/A              | N/A            | N/A             | N/A              |
| Fanatics               | \$123,108.74     | \$41,769.99     | \$8,354.00       | N/A              | N/A             | N/A              | N/A              | N/A             | N/A              | N/A             | N/A             | N/A              | N/A            | N/A             | N/A              |
| FanDuel                | \$135,330,126.29 | \$19,707,906.50 | \$3,941,581.29   | \$172,627,764.90 | \$21,714,200.14 | \$4,342,840.14   | \$181,085,195.57 | \$16,002,999.72 | \$3,200,599.94   | N/A             | N/A             | N/A              | N/A            | N/A             | N/A              |
| WynnBet                | \$16,412,297.43  | \$1,009,711.23  | \$201,942.25     | \$22,811,166.93  | \$405,977.74    | \$81,195.55      | \$18,336,370.45  | \$2,055,344.65  | \$411,068.93     | N/A             | N/A             | N/A              | N/A            | N/A             | N/A              |
| Total Online           | \$443,559,714.07 | \$59,410,840.40 | \$11,882,168.06  | \$546,236,866.31 | \$58,548,295.26 | \$11,709,653.81  | \$548,230,163.78 | \$45,637,352.16 | \$9,227,470.64   | N/A             | N/A             | N/A              | N/A            | N/A             | N/A              |
| Total                  | \$454,965,416.18 | \$60,970,668.75 | \$12,120,398.98  | \$559,262,822.66 | \$58,912,776.80 | \$11,799,200.04  | \$568,218,929.23 | \$47,092,656.59 | \$9,445,766.60   | \$24,435,509.49 | \$1,425,300.97  | \$213,795.00     | \$488,746.90   | -\$9,446.43     | \$9,717.56       |

### SPORTS WAGERING MONTH OVER MONTH: MAY-JANUARY 2023

★ ★ ★ ★ May 2023 Revenue Report

## SPORTS WAGERING MONTH OVER MONTH: MAY-JANUARY 2023

 $\star$   $\star$   $\star$   $\star$   $\star$  May 2023 Revenue Report