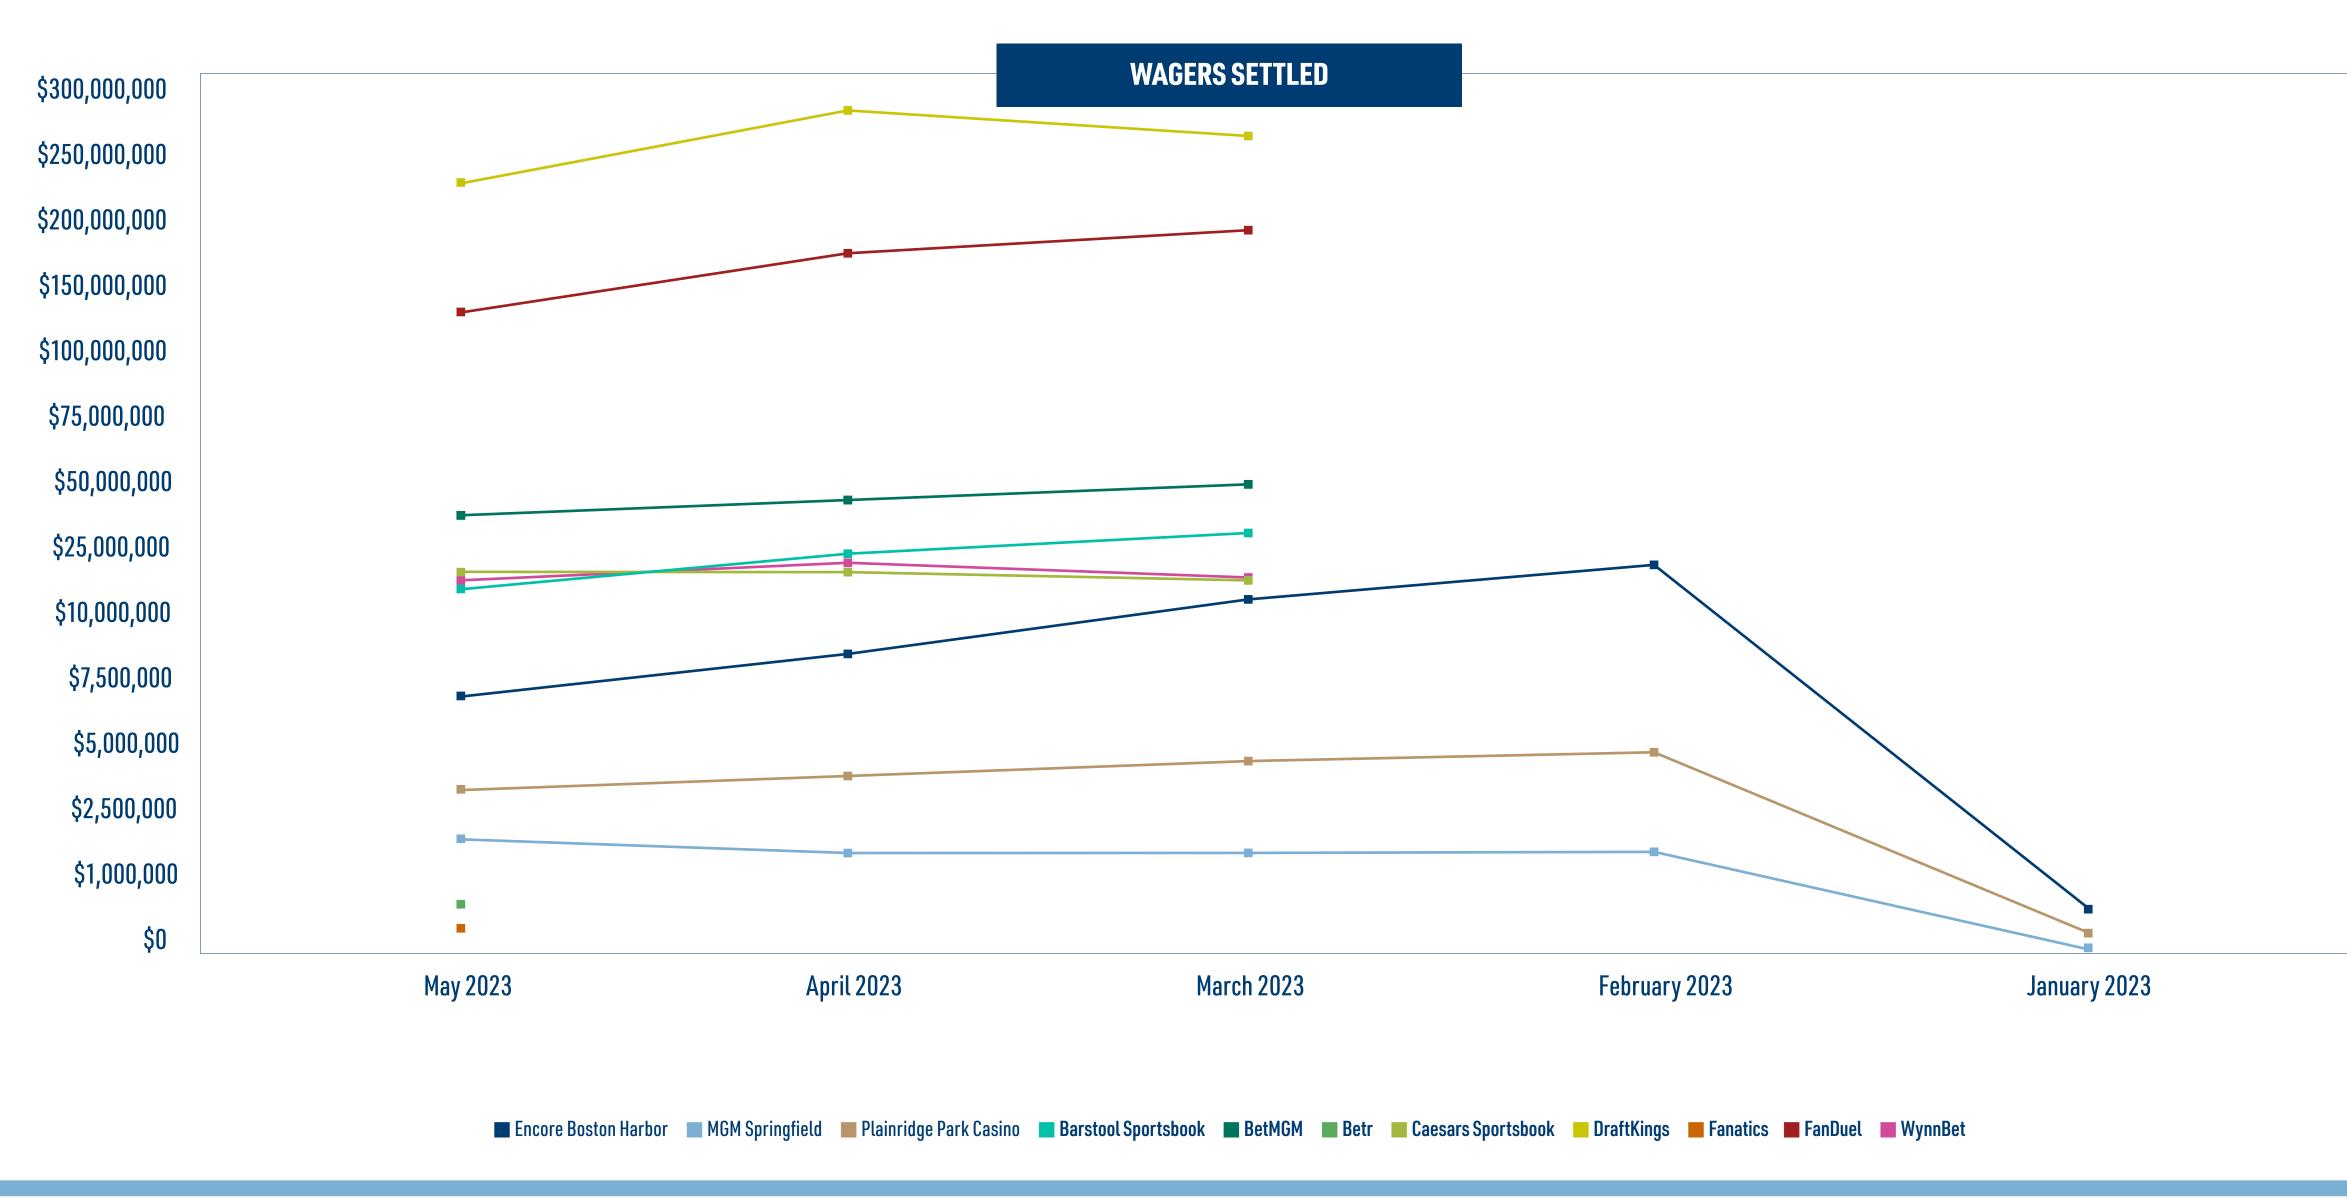

# SPORTS WAGERING MONTH OVER MONTH: MAY-JANUARY 2023

|                        |                  | May 2023        |                  |                  | April 2023      |                  |                  | March 2023      |                  |                 | February 2023   |                  |                | January 2023    |                  |
|------------------------|------------------|-----------------|------------------|------------------|-----------------|------------------|------------------|-----------------|------------------|-----------------|-----------------|------------------|----------------|-----------------|------------------|
|                        | WAGERS SETTLED   | TAXABLE REVENUE | TAX<br>Collected | WAGERS SETTLED   | TAXABLE REVENUE | TAX<br>Collected | WAGERS SETTLED   | TAXABLE REVENUE | TAX<br>Collected | WAGERS SETTLED  | TAXABLE REVENUE | TAX<br>Collected | WAGERS SETTLED | TAXABLE REVENUE | TAX<br>Collected |
| Encore Boston Harbor   | \$6,707,907.00   | \$1,362,129.00  | \$204,319.00     | \$7,982,916.00   | \$230,808.00    | \$34,621.20      | \$13,442,908.00  | \$668,198.00    | \$100,230.00     | \$16,900,614.83 | \$858,532.78    | \$128,779.92     | \$370,881.75   | -\$74,230.15    | \$0.00           |
| MGM Springfield        | \$1,936,799.90   | -\$28,380.10    | \$0.00           | \$1,650,618.00   | -\$232,493.30   | \$0.00           | \$1,660,046.05   | \$172,624.13    | \$25,893.62      | \$1,766,560.00  | \$262,140.20    | \$39,321.03      | \$35,034.66    | \$11,229.46     | \$1,684.42       |
| Plainridge Park Casino | \$2,760,995.21   | \$226,079.45    | \$33,911.92      | \$3,392,422.35   | \$366,166.84    | \$54,925.03      | \$4,885,811.40   | \$614,482.30    | \$92,172.34      | \$5,768,334.66  | \$304,626.99    | \$45,694.05      | \$82,830.49    | \$53,554.26     | \$8,033.14       |
| Total Retail           | \$11,405,702.11  | \$1,559,828.35  | \$238,230.92     | \$13,025,956.35  | \$364,481.54    | \$89,546.23      | \$19,988,765.45  | \$1,455,304.43  | \$218,295.96     | \$24,435,509.49 | \$1,425,300.97  | \$213,795.00     | \$488,746.90   | -\$9,446.43     | \$9,717.56       |
| Barstool Sportsbook    | \$16,025,154.86  | \$1,784,970.28  | \$356,994.06     | \$24,580,107.85  | \$1,899,936.60  | \$379,987.32     | \$29,505,722.12  | \$2,893,576.49  | \$578,715.30     | N/A             | N/A             | N/A              | N/A            | N/A             | N/A              |
| BetMGM                 | \$34,950,152.63  | \$5,391,257.32  | \$1,078,251.46   | \$42,960,658.96  | \$4,610,952.56  | \$922,190.56     | \$45,271,182.54  | \$7,314,463.00  | \$1,462,892.60   | N/A             | N/A             | N/A              | N/A            | N/A             | N/A              |
| Betr                   | \$592,965.60     | \$45,623.01     | \$9,124.60       | N/A              | N/A             | N/A              | N/A              | N/A             | N/A              | N/A             | N/A             | N/A              | N/A            | N/A             | N/A              |
| Caesars Sportsbook     | \$19,028,482.92  | \$1,337,441.51  | \$267,488.30     | \$19,419,242.03  | \$1,633,201.75  | \$326,640.35     | \$16,398,404.60  | \$1,814,141.90  | \$362,828.38     | N/A             | N/A             | N/A              | N/A            | N/A             | N/A              |
| DraftKings             | \$221,097,425.60 | \$30,092,160.56 | \$6,018,432.10   | \$283,837,925.64 | \$28,283,999.47 | \$5,656,799.89   | \$257,634,288.50 | \$15,556,827.40 | \$3,111,365.49   | N/A             | N/A             | N/A              | N/A            | N/A             | N/A              |
| Fanatics               | \$123,108.74     | \$41,769.99     | \$8,354.00       | N/A              | N/A             | N/A              | N/A              | N/A             | N/A              | N/A             | N/A             | N/A              | N/A            | N/A             | N/A              |
| FanDuel                | \$135,330,126.29 | \$19,707,906.50 | \$3,941,581.29   | \$172,627,764.90 | \$21,714,200.14 | \$4,342,840.14   | \$181,085,195.57 | \$16,002,999.72 | \$3,200,599.94   | N/A             | N/A             | N/A              | N/A            | N/A             | N/A              |
| WynnBet                | \$16,412,297.43  | \$1,009,711.23  | \$201,942.25     | \$22,811,166.93  | \$405,977.74    | \$81,195.55      | \$18,336,370.45  | \$2,055,344.65  | \$411,068.93     | N/A             | N/A             | N/A              | N/A            | N/A             | N/A              |
| Total Online           | \$443,559,714.07 | \$59,410,840.40 | \$11,882,168.06  | \$546,236,866.31 | \$58,548,295.26 | \$11,709,653.81  | \$548,230,163.78 | \$45,637,352.16 | \$9,227,470.64   | N/A             | N/A             | N/A              | N/A            | N/A             | N/A              |
| Total                  | \$454,965,416.18 | \$60,970,668.75 | \$12,120,398.98  | \$559,262,822.66 | \$58,912,776.80 | \$11,799,200.04  | \$568,218,929.23 | \$47,092,656.59 | \$9,445,766.60   | \$24,435,509.49 | \$1,425,300.97  | \$213,795.00     | \$488,746.90   | -\$9,446.43     | \$9,717.56       |

### SPORTS WAGERING MONTH OVER MONTH: MAY-JANUARY 2023

★ ★ ★ ★ May 2023 Revenue Report

## SPORTS WAGERING MONTH OVER MONTH: MAY-JANUARY 2023

 $\star$   $\star$   $\star$   $\star$   $\star$  May 2023 Revenue Report