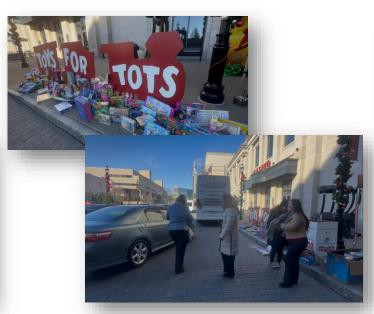

### Q4 2024 Community Outreach & Special Events

O720

Veterans Day Volunteer Event

Mayflower Marathon

YMCA Holiday Event & Donation

Toys For Tots

Tree Lighting & Ice Rink