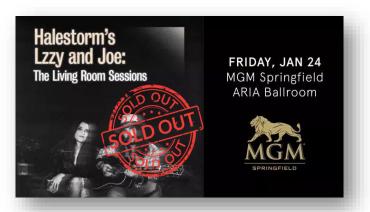

assachusetts' MGM Springfield casino was evacuated after a fire broke out Saturday that was linked to a restaurant at the gaming property.

Nov 10, 2024



#### Duct fire forces evacuation of MGM casino

Springfield firefighters evacuated the MGM casino Saturday evening after a fire in ductwork set off alarms and filled the upper floors of the building with...

Nov 9, 2024

#### Western Mass News

#### MGM Springfield announces re-opening of Chandler Steakhouse following weekend fire

Chandler Steakhouse..

Nov 14, 2024















# Entertainment

#### Q4 Entertainment at MassMutual Center













#### Upcoming Entertainment at MassMutual Center













#### Q4 Entertainment at MGM Springfield & Symphony Hall













#### Upcoming Entertainment at MGM Springfield











# Q4 2024 Special Events