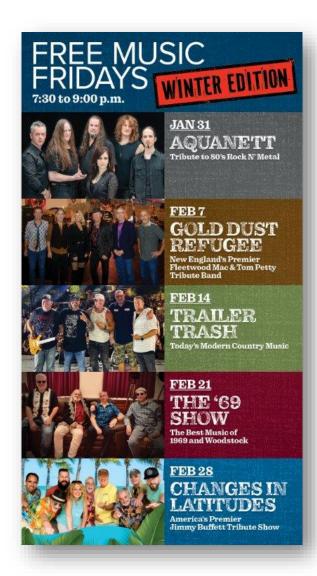

Massachusetts' MGM Springfield casino was evacuated after a fire broke out Saturday that was linked to a restaurant at the gaming property.

Nov 10, 2024



#### Duct fire forces evacuation of MGM casino

Springfield firefighters evacuated the MGM casino Saturday evening after a fire in ductwork set off alarms and filled the upper floors of the building with...

Nov 9, 2024

#### Western Mass News

#### MGM Springfield announces re-opening of Chandler Steakhouse following weekend fire

Chandler Steakhouse..

Nov 14, 2024















# Entertainment

#### Q4 Entertainment at MassMutual Center













#### Upcoming Entertainment at MassMutual Center













#### Q4 Entertainment at MGM Springfield & Symphony Hall













#### Upcoming Entertainment at MGM Springfield











# Q4 2024 Special Events