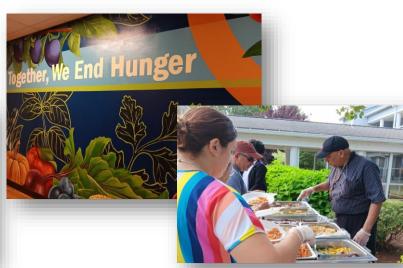

#### 500 Filled Backpacks Donated

Water Donation: Square One & Boys & Girls Club

1,800 Meals Served

Springfield Puerto Rican Parade

Salsa Sal Pa' Fuera at MGM

Habitat for Humanity

.

- Packed 500 backpacks
- Donated pallets of water to Square One and Springfield's Boys and Girls Club
- Served 1800+ meals to local homeless
- Puerto Rican Parade
- Hosted Salsa Sal Pa' Fuera
- Habitat for Humanity
- Transformed Springfield Park
- Donated school supplies
- Donated culinary equipment: Putnam Vocational