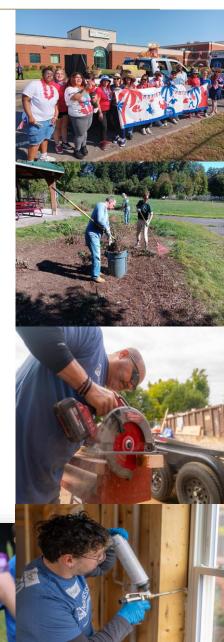

#### 500 Filled Backpacks Donated

Water Donation: Square One & Boys & Girls Club

1,800 Meals Served

Springfield Puerto Rican Parade

Salsa Sal Pa' Fuera at MGM

Habitat for Humanity

### Q3 2024 Community Outreach & Special Events

Springfield Park Cleanup

School Supply Donation

Equipment Donation: Putnam Vocational HS

MGM Springfield 6th Anniversary

K9 Essie Retirement

### Q3 2024 Community Outreach & Special Events

- Volunteer Support: 170 Unique Volunteers
- 2024 Volunteer Hours: 2,013 volunteer hours \*The year isn't over yet!
- MGM Springfield: has hosted 80 community events YTD
- Q3 Community Impact:

.

- Packed 500 backpacks
- Donated pallets of water to Square One and Springfield's Boys and Girls Club
- Served 1800+ meals to local homeless
- Puerto Rican Parade
- Hosted Salsa Sal Pa' Fuera
- Habitat for Humanity
- Transformed Springfield Park
- Donated school supplies
- Donated culinary equipment: Putnam Vocational