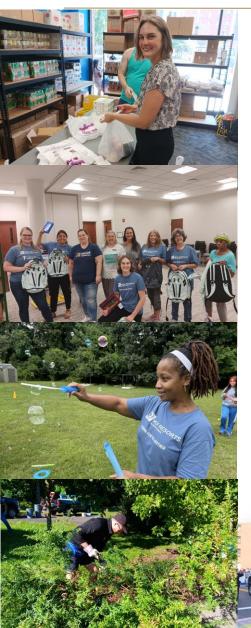

#### 500 Filled Backpacks Donated

Water Donation: Square One & Boys & Girls Club

1,800 Meals Served

Springfield Puerto Rican Parade

Salsa Sal Pa' Fuera at MGM

Habitat for Humanity

### Q3 2024 Community Outreach & Special Events

Springfield Park Cleanup

School Supply Donation

Equipment Donation: Putnam Vocational HS

MGM Springfield 6th Anniversary

K9 Essie Retirement

### Q3 2024 Community Outreach & Special Events

- Volunteer Support: 170 Unique Volunteers
- 2024 Volunteer Hours: 2,013 volunteer hours \*The year isn't over yet!
- MGM Springfield: has hosted 80 community events YTD
- Q3 Community Impact:

.

- Packed 500 backpacks
- Donated pallets of water to Square One and Springfield's Boys and Girls Club
- Served 1800+ meals to local homeless
- Puerto Rican Parade
- Hosted Salsa Sal Pa' Fuera
- Habitat for Humanity
- Transformed Springfield Park
- Donated school supplies
- Donated culinary equipment: Putnam Vocational