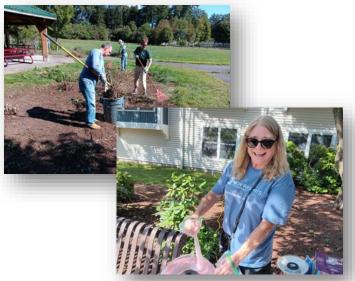

### Q3 2024 Community Outreach & Special Events

Springfield Park Cleanup

School Supply Donation

Equipment Donation: Putnam Vocational HS

MGM Springfield 6th Anniversary

K9 Essie Retirement

.

- Packed 500 backpacks
- Donated pallets of water to Square One and Springfield's Boys and Girls Club
- Served 1800+ meals to local homeless
- Puerto Rican Parade
- Hosted Salsa Sal Pa' Fuera
- Habitat for Humanity
- Transformed Springfield Park
- Donated school supplies
- Donated culinary equipment: Putnam Vocational