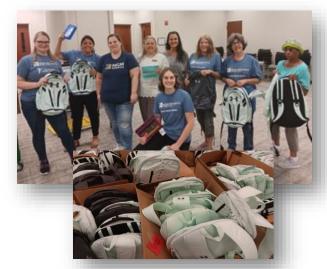

#### 500 Filled Backpacks Donated

Water Donation: Square One & Boys & Girls Club

1,800 Meals Served

Springfield Puerto Rican Parade

Salsa Sal Pa' Fuera at MGM

Habitat for Humanity

.

- Packed 500 backpacks
- Donated pallets of water to Square One and Springfield's Boys and Girls Club
- Served 1800+ meals to local homeless
- Puerto Rican Parade
- Hosted Salsa Sal Pa' Fuera
- Habitat for Humanity
- Transformed Springfield Park
- Donated school supplies
- Donated culinary equipment: Putnam Vocational