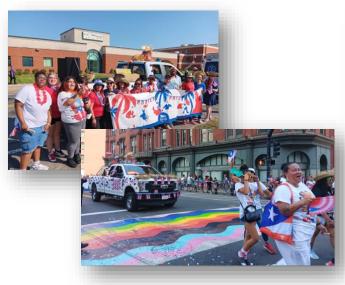

#### 500 Filled Backpacks Donated

Water Donation: Square One & Boys & Girls Club

1,800 Meals Served

Springfield Puerto Rican Parade

Salsa Sal Pa' Fuera at MGM

Habitat for Humanity

.

- Packed 500 backpacks
- Donated pallets of water to Square One and Springfield's Boys and Girls Club
- Served 1800+ meals to local homeless
- Puerto Rican Parade
- Hosted Salsa Sal Pa' Fuera
- Habitat for Humanity
- Transformed Springfield Park
- Donated school supplies
- Donated culinary equipment: Putnam Vocational