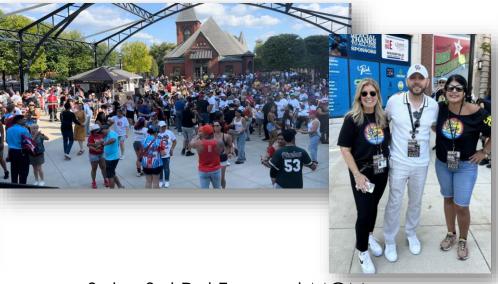

#### 500 Filled Backpacks Donated

Water Donation: Square One & Boys & Girls Club

1,800 Meals Served

Springfield Puerto Rican Parade

Salsa Sal Pa' Fuera at MGM

Habitat for Humanity

.

- Packed 500 backpacks
- Donated pallets of water to Square One and Springfield's Boys and Girls Club
- Served 1800+ meals to local homeless
- Puerto Rican Parade
- Hosted Salsa Sal Pa' Fuera
- Habitat for Humanity
- Transformed Springfield Park
- Donated school supplies
- Donated culinary equipment: Putnam Vocational