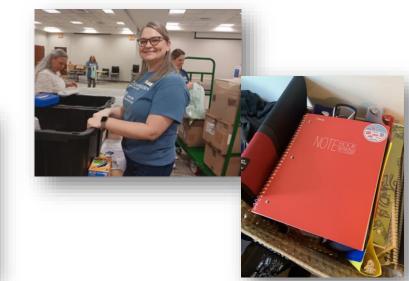

### Q3 2024 Community Outreach & Special Events

Springfield Park Cleanup

School Supply Donation

Equipment Donation: Putnam Vocational HS

MGM Springfield 6th Anniversary

K9 Essie Retirement

.

- Packed 500 backpacks
- Donated pallets of water to Square One and Springfield's Boys and Girls Club
- Served 1800+ meals to local homeless
- Puerto Rican Parade
- Hosted Salsa Sal Pa' Fuera
- Habitat for Humanity
- Transformed Springfield Park
- Donated school supplies
- Donated culinary equipment: Putnam Vocational