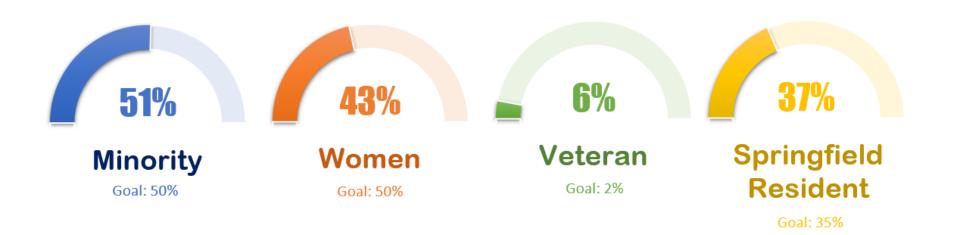

## **Employment Numbers**

**Employees** 

| Totals                                     | 1,124 | 1,124        |                                    | 802          |                                    | 322          |                                    |      |                                    |
|--------------------------------------------|-------|--------------|------------------------------------|--------------|------------------------------------|--------------|------------------------------------|------|------------------------------------|
| % of Total                                 | 100%  | 100%         |                                    | 71%          |                                    | 29%          |                                    |      |                                    |
| Q3 2021                                    | Goals | Q4 2020<br>% | Q4 2020<br>TOTAL # OF<br>EMPLOYEES | Q1 2021<br>% | Q1 2021<br>TOTAL # OF<br>EMPLOYEES | Q2 2021<br>% | Q2 2021<br>TOTAL # OF<br>EMPLOYEES | Q3 % | Q3 2021<br>TOTAL # OF<br>EMPLOYEES |
| MINORITY                                   | 50%   | 54%          | 507                                | 53%          | 480                                | 52%          | 517                                | 51%  | 571                                |
| VETERAN                                    | 2%    | 8%           | 64                                 | 7%           | 67                                 | 7%           | 64                                 | 6%   | 64                                 |
| WOMEN                                      | 50%   | 42%          | 379                                | 41%          | 373                                | 42%          | 402                                | 43%  | 483                                |
|                                            |       | '            |                                    |              | •                                  | •            |                                    |      |                                    |
| SPRINGFIELD RESIDENTS                      | 35%   | 38%          | 361                                | 37%          | 335                                | 37%          | 360                                | 37%  | 414                                |
| WESTERN MA RESIDENTS                       |       | 74%          | 679                                | 74%          | 661                                | 75%          | 723                                | 75%  | 847                                |
| MA RESIDENTS                               |       | 76%          | 692                                | 76%          | 677                                | 77%          | 737                                | 77%  | 863                                |
|                                            |       | '            |                                    |              | •                                  | •            |                                    |      |                                    |
| TOTAL # OF GAMING<br>EXTABLISHMENT EMPLOYE | EES   |              | 891                                |              | 973                                |              | 1,034                              |      | 1,124                              |
| FULL TIME                                  |       |              | 771                                |              | 777                                |              | 774                                |      | 802                                |
| PART TIME                                  |       |              | 91                                 |              | 115                                |              | 128                                |      | 172                                |
| ON CALL                                    |       |              | 29                                 |              | 81                                 |              | 132                                |      | 150                                |

# **HCA Minimum Requirements**

Represents 1,124 active employees as of 9/30/2021 (Does not include Campus Tenants, Vendors)