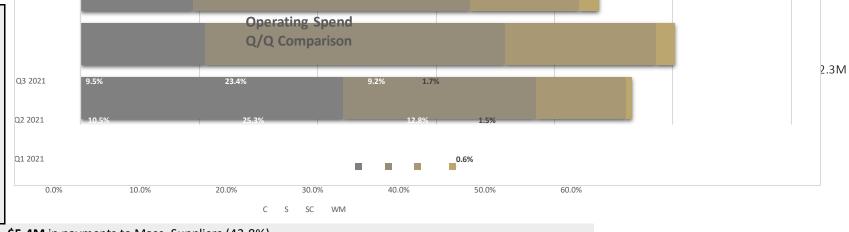

# SPEND UPDATE

Q3

# **Diversity**

Local

**\$5.4M** in payments to Mass. Suppliers (43.8%)

**\$4.2M** in payments to Western Mass (34.3%)