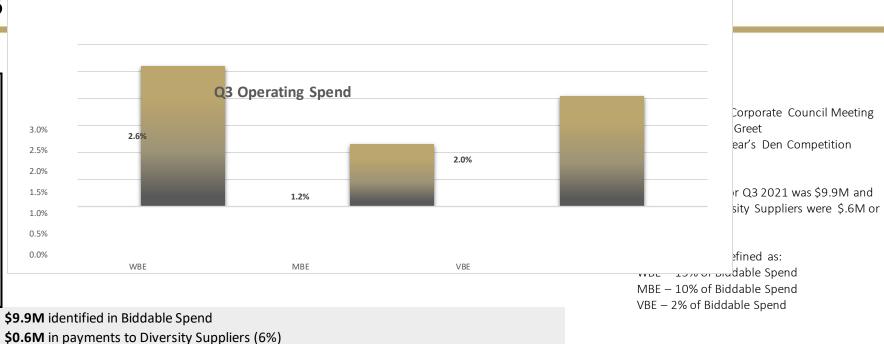

# SPEND UPDATE

Q3

# **Diversity**

Local

**\$5.4M** in payments to Mass. Suppliers (43.8%)

**\$4.2M** in payments to Western Mass (34.3%)