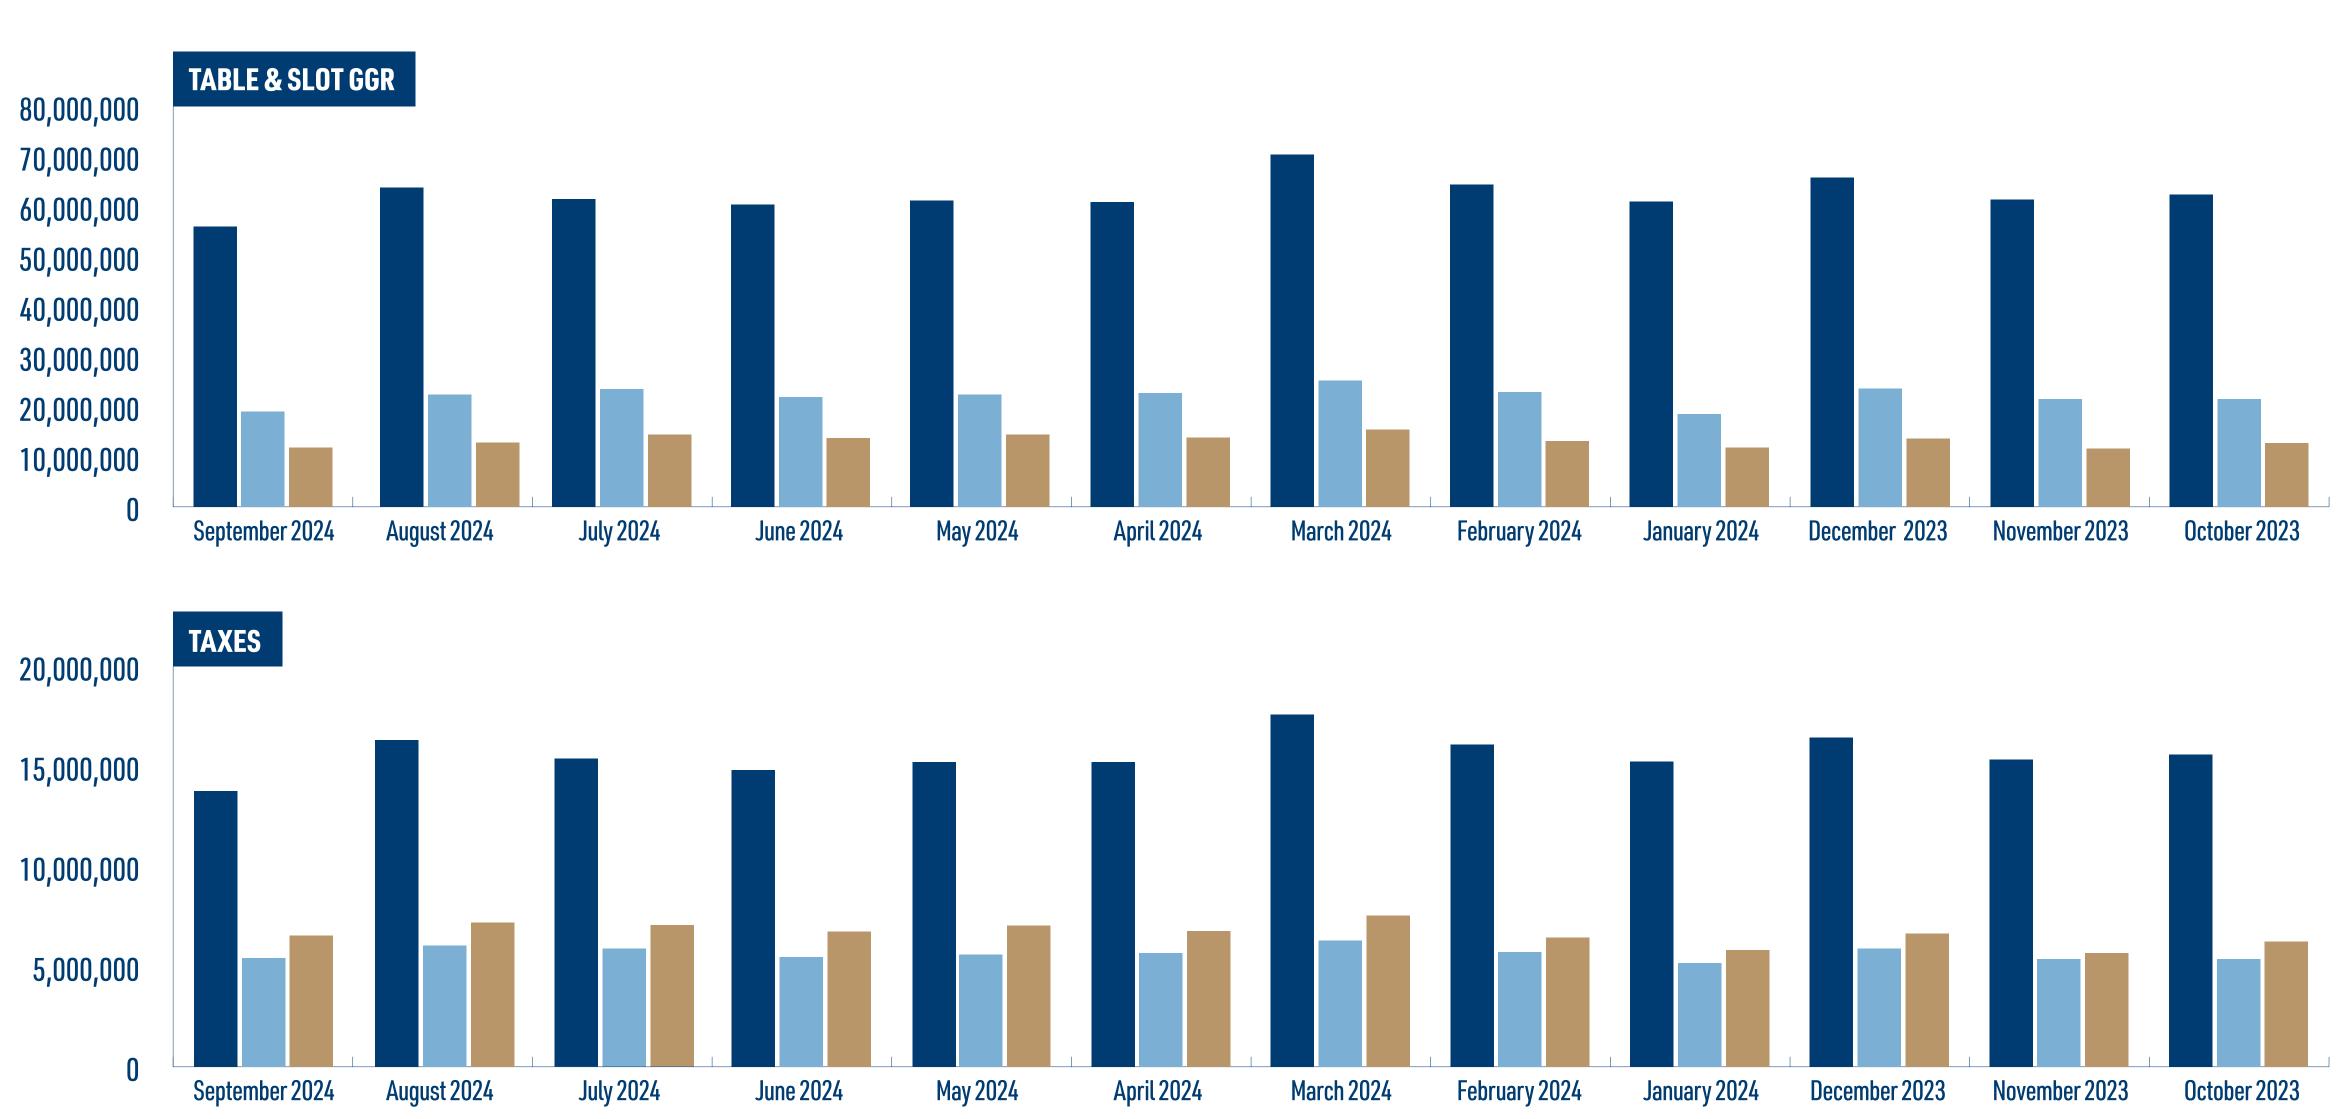

# SPORTS WAGERING MONTH OVER MONTH: 2024-2023

## SPORTS WAGERING MONTH OVER MONTH: 2024-2023