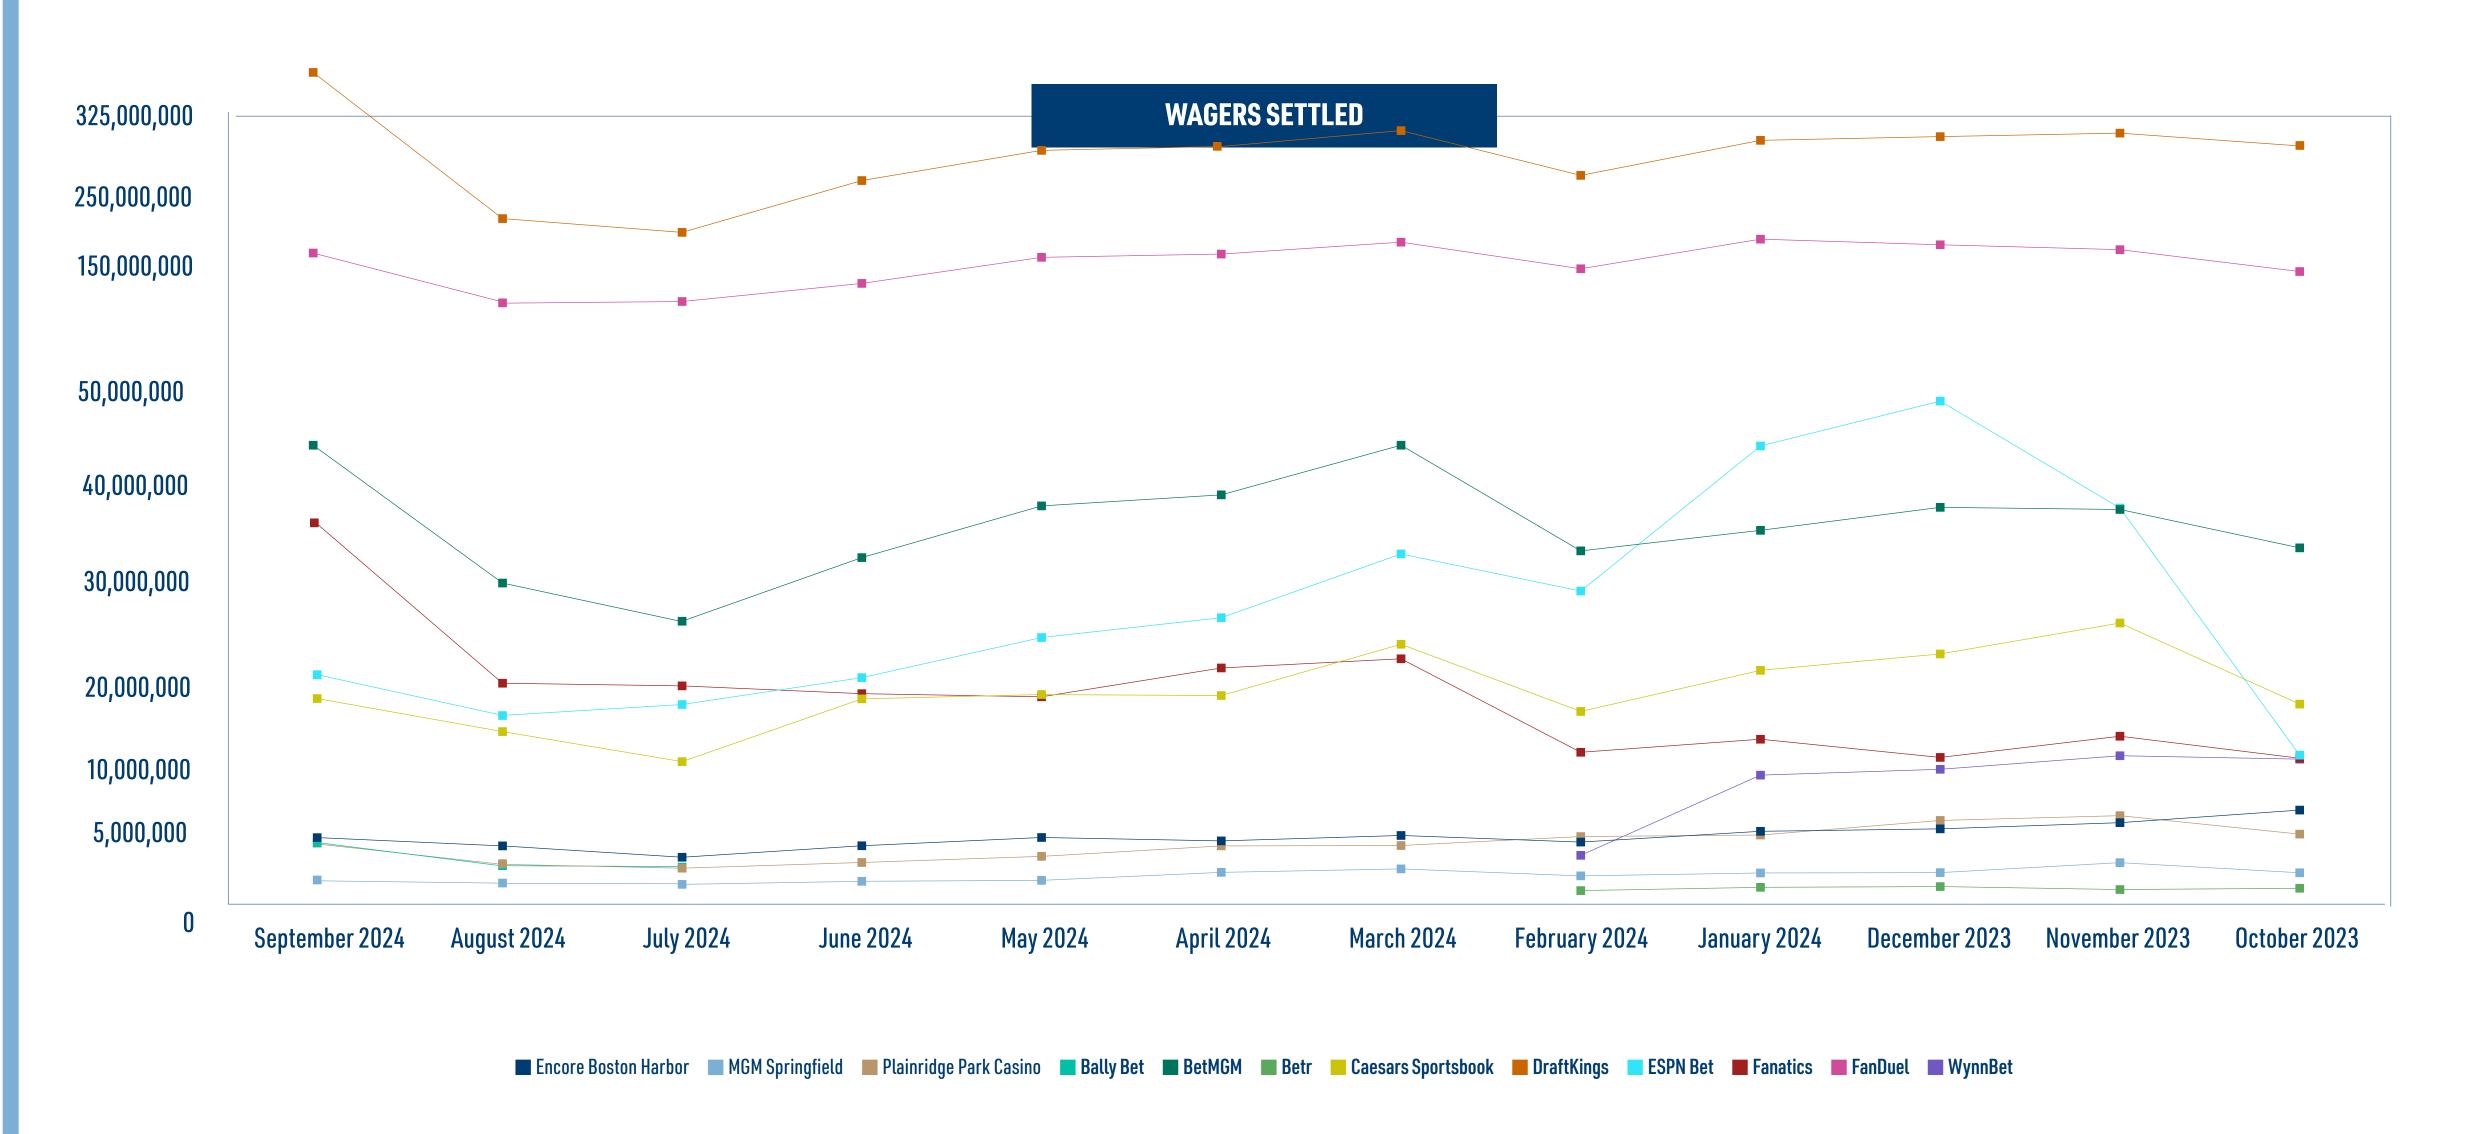

|                        |                   | September 202      | 24               |                   | August 2024        |                  |                   | July 2024          |                  |                   | June 2024          |                  |                   | May 2024           |                  |                   | April 2024         |                  |
|------------------------|-------------------|--------------------|------------------|-------------------|--------------------|------------------|-------------------|--------------------|------------------|-------------------|--------------------|------------------|-------------------|--------------------|------------------|-------------------|--------------------|------------------|
|                        | WAGERS<br>SETTLED | TAXABLE<br>REVENUE | TAX<br>Collected |
| Encore Boston Harbor   | \$5,439,826.00    | \$743,326.00       | \$111,499.00     | \$4,113,444.00    | \$184,154.00       | \$27,623.00      | \$3,486,652.00    | \$116,511.00       | \$17,477.00      | \$4,656,328.09    | \$146,564.81       | \$21,985.00      | \$5,499,871.00    | \$540,882.00       | \$81,132.00      | \$5,151,769.00    | \$148,246.00       | \$22,237.00      |
| MGM Springfield        | \$1,386,615.45    | \$0.00             | \$0.00           | \$781,229.35      | \$0.00             | \$0.00           | \$720,263.75      | \$0.00             | \$0.00           | \$1,033,135.45    | \$0.00             | \$0.00           | \$1,130,245.65    | \$0.00             | \$0.00           | \$1,944,626.50    | \$0.00             | \$0.00           |
| Plainridge Park Casino | \$4,268,299.71    | \$565,992.46       | \$84,898.87      | \$2,733,190.70    | \$196,980.21       | \$29,547.03      | \$2,371,213.88    | \$362,106.90       | \$26,270.66      | \$2,951,700.21    | \$0.00             | \$0.00           | \$3,575,236.42    | \$133,572.81       | \$20,035.92      | \$4,641,890.05    | \$137,794.88       | \$20,669.23      |
| Total Retail           | \$11,094,741.16   | \$1,309,318.46     | \$196,397.87     | \$7,627,864.05    | \$381,134.21       | \$57,170.03      | \$6,578,129.63    | \$478,617.90       | \$43,747.66      | \$8,641,163.75    | \$146,564.81       | \$21,985.00      | \$10,205,353.07   | \$674,454.81       | \$101,167.92     | \$11,738,285.55   | \$286,040.88       | \$42,906.23      |
| Bally Bet              | \$4,676,699.15    | \$464,980.23       | \$92,996.05      | \$2,434,038.89    | \$222,371.65       | \$44,474.33      | \$2,416,116.96    | \$111,624.12       | \$22,324.32      | N/A               | N/A                | N/A              | N/A               | N/A                | N/A              | N/A               | N/A                | N/A              |
| BetMGM                 | \$45,587,058.85   | \$5,458,570.80     | \$1,091,714.16   | \$31,118,524.24   | \$2,274,818.40     | \$454,963.68     | \$27,542,533.10   | \$2,760,116.31     | \$552,023.26     | \$34,029,494.59   | \$2,326,189.72     | \$465,237.94     | \$39,297,852.05   | \$3,031,536.37     | \$606,307.27     | \$40,423,430.86   | \$2,399,640.55     | \$479,928.11     |
| Betr                   | N/A               | N/A                | N/A              |
| Caesars Sportsbook     | \$19,521,471.34   | \$1,399,084.81     | \$279,816.96     | \$15,998,314.69   | \$674,279.11       | \$134,855.82     | \$13,231,280.39   | \$914,772.73       | \$182,944.55     | \$19,630,686.69   | -\$16,587.80       | \$0.00           | \$20,070,448.98   | \$1,532,680.08     | \$306,536.02     | \$19,972,015.09   | \$663,671.06       | \$132,734.21     |
| DraftKings             | \$355,196,941.34  | \$38,793,526.16    | \$7,758,705.23   | \$229,375,488.20  | \$16,239,518.92    | \$3,247,903.78   | \$202,073,080.92  | \$20,313,304.82    | \$4,062,660.96   | \$263,661,417.83  | \$19,348,848.51    | \$3,869,769.70   | \$299,526,304.25  | \$28,328,212.18    | \$5,665,642.44   | \$304,119,154.11  | \$23,737,318.55    | \$4,747,476.31   |
| ESPN Bet               | \$22,372,529.36   | \$2,170,390.81     | \$434,078.16     | \$16,679,915.53   | \$1,322,444.97     | \$264,488.99     | \$19,055,137.85   | \$1,486,640.84     | \$297,328.17     | \$21,791,329.39   | \$1,192,051.85     | \$238,410.37     | \$25,882,447.74   | \$2,456,822.41     | \$491,364.48     | \$27,901,788.58   | \$1,760,611.67     | \$352,122.33     |
| Fanatics               | \$37,908,603.38   | \$1,835,867.95     | \$367,173.59     | \$25,859,712.02   | \$1,551,728.31     | \$310,345.66     | \$20,952,662.51   | \$2,233,091.61     | \$446,618.32     | \$20,158,923.22   | \$1,691,459.54     | \$338,291.91     | \$19,840,583.09   | \$1,714,112.72     | \$342,822.54     | \$22,779,153.32   | \$1,173,634.71     | \$234,726.94     |
| FanDuel                | \$182,406,135.54  | \$22,056,682.23    | \$4,411,336.45   | \$118,224,617.89  | \$10,658,529.63    | \$2,131,705.93   | \$119,939,122.40  | \$12,862,355.83    | \$2,572,471.17   | \$141,443,513.75  | \$16,507,872.97    | \$3,301,574.59   | \$172,439,713.66  | \$19,856,701.35    | \$3,971,340.27   | \$176,319,923.62  | \$19,643,442.18    | \$3,928,688.44   |
| WynnBet                | N/A               | N/A                | N/A              |
| Total Online           | \$667,652,705.37  | \$72,179,102.99    | \$14,435,820.60  | \$439,690,611.46  | \$32,943,690.99    | \$6,588,738.19   | \$405,2109,934.13 | \$40,681,906.26    | \$8,136,370.75   | \$500,715,365.47  | \$41,049,834.79    | \$8,213,284.51   | \$577,057,349.77  | \$56,920,065.11    | \$11,384,013.02  | \$591,515,465.58  | \$58,097,584.52    | \$11,660,650.87  |
| Total                  | \$678,747,446.53  | \$73,488,421.45    | \$14,632,218.47  | \$447,318,475.51  | \$33,324,825.20    | \$6,645,908.22   | \$411,791,698.83  | \$41,160,524.16    | \$8,180,118.41   | \$509,356,529.22  | \$41,196,399.60    | \$8,235,269.51   | \$587,262,702.84  | \$57,594,519.92    | \$11,485,180.94  | \$603,253,751.13  | \$58,383,625.40    | \$11,703,557.10  |

# SPORTS WAGERING MONTH OVER MONTH: MARCH 2024-OCTOBER 2023

|                        |                   | March 2024         |                  |                   | February 2024      |                  |                   | January 2024       |                  |                   | December 2023      | 3                |                   | November 2023      | 3                |                   | October 202        | 3                |
|------------------------|-------------------|--------------------|------------------|-------------------|--------------------|------------------|-------------------|--------------------|------------------|-------------------|--------------------|------------------|-------------------|--------------------|------------------|-------------------|--------------------|------------------|
|                        | WAGERS<br>SETTLED | TAXABLE<br>REVENUE | TAX<br>COLLECTED |
| Encore Boston Harbor   | \$5,705,140.00    | \$257,296.00       | \$38,594.00      | \$5,032,620.00    | \$222,906.00       | \$33,436.00      | \$6,129,887.00    | \$694,456.00       | \$104,168.00     | \$6,379,548.00    | \$499,411.00       | \$74,911.65      | \$7,009,590.00    | \$288,640.00       | \$43,296.00      | \$8,292,772.00    | \$461,247.00       | \$69,187.00      |
| MGM Springfield        | \$2,296,393.20    | \$30,152.52        | \$4,522.88       | \$1,586,406.80    | \$242,675.43       | \$36,401.31      | \$1,882,272.65    | \$188,781.82       | \$28,317.27      | \$1,919,868.15    | \$259,587.68       | \$38,938.15      | \$2,934,978.65    | \$67,835.50        | \$10,175.33      | \$1,902,960.50    | \$163,475.20       | \$24,521.28      |
| Plainridge Park Casino | \$4,680,479.57    | \$444,417.72       | \$66,662.66      | \$5,595,948.82    | \$257,643.36       | \$38,646.50      | \$5,750,359.97    | \$324,475.62       | \$48,671.34      | \$7,237,771.52    | \$534,411.23       | \$80,161.68      | \$7,723,138.03    | \$13,713.99        | \$2,057.10       | \$5,842,802.75    | \$354,606.78       | \$53,191.02      |
| Total Retail           | \$12,682,012.77   | \$731,866.24       | \$109,779.54     | \$12,214,975.62   | \$723,224.79       | \$108,483.81     | \$13,762,519.62   | \$1,207,713.44     | \$181,156.61     | \$15,537,187.67   | \$1,293,409.91     | \$194,011.48     | \$17,667,706.68   | \$370,189.49       | \$55,528.43      | \$16,038,535.25   | \$979,328.98       | \$146,899.30     |
| Bally Bet              | N/A               | N/A                | N/A              |
| BetMGM                 | \$45,483,985.74   | \$2,949,086.71     | \$589,817.34     | \$34,714,034.03   | \$3,308,254.16     | \$661,650.83     | \$36,808,219.15   | \$3,872,802.76     | \$774,560.55     | \$39,150,937.92   | \$3,0'79,940.90    | \$615,988.18     | \$38,934,090.43   | \$2,994,989.95     | \$598,997.99     | \$35,020,850.43   | \$4,275,374.73     | \$855,074.95     |
| Betr                   | N/A               | N/A                | N/A              | \$86,865.52       | \$4,853.01         | \$970.60         | \$418,557.66      | \$34,871.56        | \$6,974.30       | \$498,897.01      | \$37,991.32        | \$7,598.26       | \$194,589.38      | \$23,897.72        | \$4,779.44       | \$324,273.45      | \$20,733.79        | \$4,146.76       |
| Caesars Sportsbook     | \$25,195,472.19   | \$1,290,366.41     | \$258,073.28     | \$18,348,661.83   | \$643,526.09       | \$128,705.22     | \$22,534,766.88   | \$1,032,845.79     | \$206,569.16     | \$24,206,551.35   | \$1,012,162.88     | \$202,432.58     | \$27,361,029.40   | \$335,536.90       | \$67,107.38      | \$19,097,706.25   | \$1,107,871.48     | \$221,574.30     |
| DraftKings             | \$323,014,373.61  | \$22,673,241.41    | \$4,534,648.28   | \$269,776,978.36  | \$30,821,503.93    | \$6,164,300.79   | \$311,414,401.86  | \$36,162,925.06    | \$7,232,585.00   | \$315,858,739.09  | \$29,948,227.72    | \$5,989,645.54   | \$319,994,568.00  | \$26,412,341.18    | \$5,282,468.24   | \$304,764,233.52  | \$33,522,344.07    | \$6,704,468.81   |
| ESPN Bet               | \$34,401,733.24   | \$2,493,314.94     | \$498,668.39     | \$30,620,940.89   | \$2,155,762.42     | \$431,152.48     | \$45,405,487.97   | \$1,936,076.20     | \$387,215.24     | \$49,981,962.25   | \$4,081,275.86     | \$816,255.17     | \$39,083,619.96   | \$5,709,434.17     | \$1,141,886.83   | \$13,893,609.59   | \$1,445,372.32     | \$289,074.46     |
| Fanatics               | \$23,715,181.37   | \$894,931.75       | \$178,986.35     | \$14,184,857.30   | \$1,062,983.84     | \$212,596.77     | \$15,516,227.88   | \$1,060,216.77     | \$212,043.35     | \$13,658,620.20   | \$914,593.97       | \$182,918.79     | \$15,821,831.71   | \$690,298.46       | \$138,059.69     | \$13,578,652.33   | \$1,253,379.74     | \$250,675.95     |
| FanDuel                | \$190,440,552.88  | \$15,193,097.28    | \$3,038,619.46   | \$158,852,334.54  | \$14,035,652.09    | \$2,807,130.42   | \$194,031,542.95  | \$25,122,261.10    | \$5,024,452.22   | \$187,354,083.41  | \$19,342,806.12    | \$3,868,561.22   | \$181,544,976.80  | \$12,121,983.98    | \$2,424,396.80   | \$155,562,938.67  | \$15,536,305.20    | \$3,107,261.06   |
| WynnBet                | N/A               | N/A                | N/A              | \$3,681,027.70    | -\$205,607.35      | \$0.00           | \$11,855,545.25   | \$701,082.18       | \$140,216.44     | \$12,450,392.14   | \$839,746.55       | \$167,949.31     | \$13,833,159.99   | \$287,648.78       | \$57,529.76      | \$13,486,717.60   | \$1,036,979.18     | \$207,395.84     |
| Total Online           | \$642,251,299.03  | \$45,494,038.50    | \$9,098,813.10   | \$530,265,700.17  | \$51,826,928.19    | \$10,406,507.11  | \$637,984,749.60  | \$69,923,081.42    | \$13,984,616.26  | \$643,160,183.37  | \$59,256,745.32    | \$11,851,349.05  | \$636,767,865.67  | \$48,576,131.14    | \$9,715,226.13   | \$555,728,981.84  | \$58,198,360.51    | \$11,639,672.13  |
| Total                  | \$654,933,311.80  | \$46,225,904.74    | \$9,208,592.64   | \$542,480,675.79  | \$52,550,152.98    | \$10,514,990.92  | \$651,747,269.22  | \$71,130,794.86    | \$14,165,772.87  | \$658,697,371.04  | \$60,550,155.23    | \$12,045,360.53  | \$654,435,572.35  | \$48,946,320.63    | \$9,770,754.56   | \$571,767,517.09  | \$59,177,689.49    | \$11,786,571.43  |

# SPORTS WAGERING MONTH OVER MONTH: 2024-2023

## SPORTS WAGERING MONTH OVER MONTH: 2024-2023