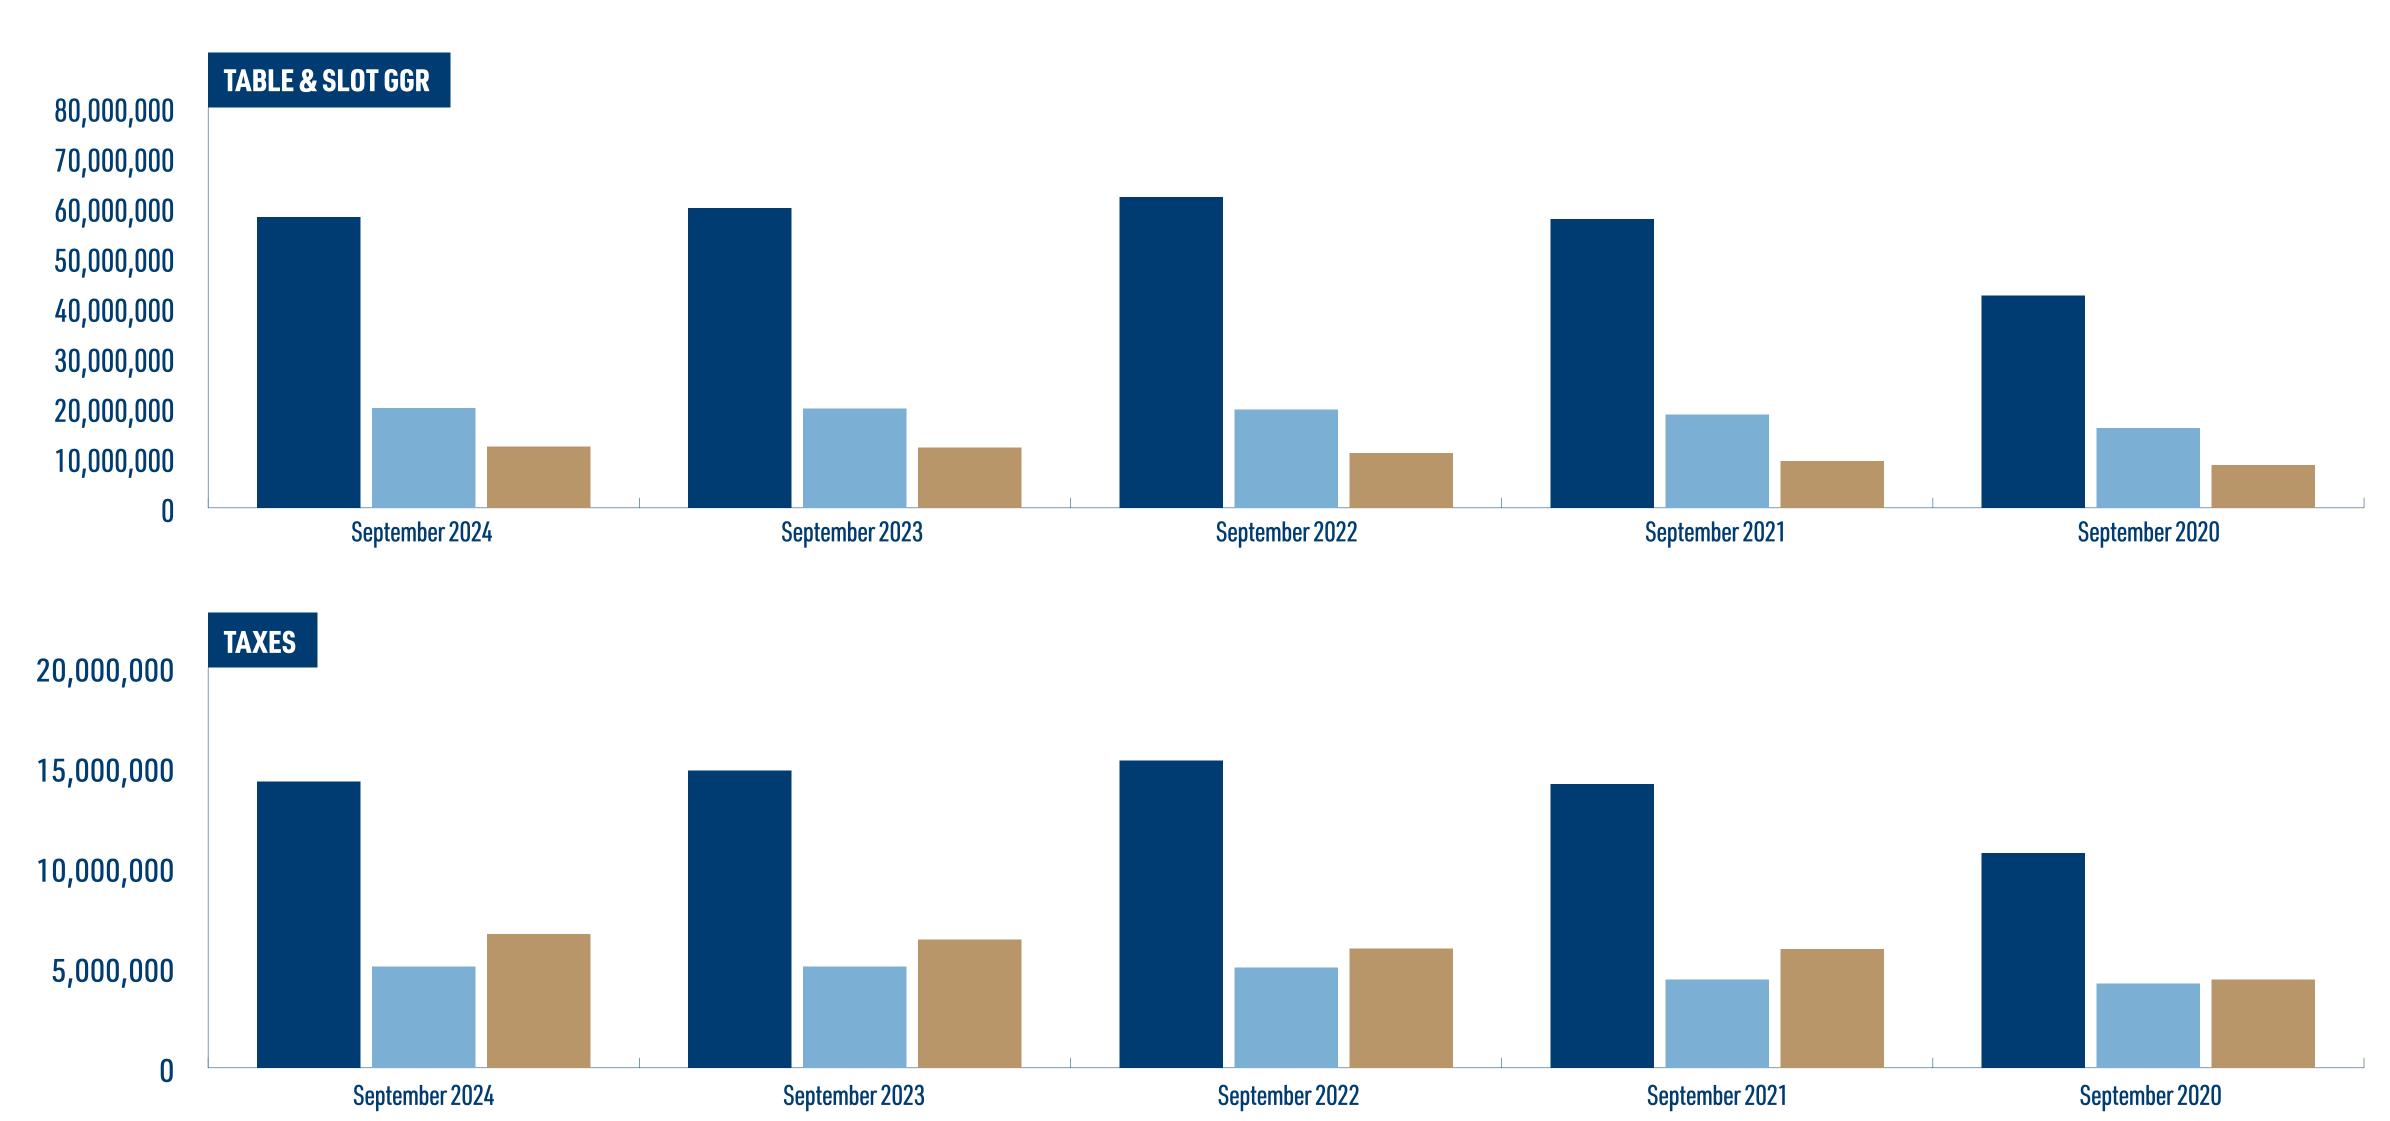

## CASINO YEAR OVER YEAR: SEPTEMBER

| DAILY FANTASY<br>SPORTS OPERATOR | Gross Fantasy<br>Wagering Receipts | Adjusted Gross Fantasy<br>Wagering Receipts | Net Adjusted Gross Fantasy<br>Wagering Receipts | Tax Collected (15%) |
|----------------------------------|------------------------------------|---------------------------------------------|-------------------------------------------------|---------------------|
| DraftKings                       | \$9,870,808.72                     | \$1,143,896.39                              | \$1,143,896.39                                  | \$171,584.46        |
| FanDuel                          | \$1,796,939.84                     | \$141,718.06                                | \$141,718.06                                    | \$21,257.71         |
| FanTrax                          | \$0.00                             | \$4,110.00                                  | \$0.00                                          | \$0.00              |
| OwnersBox                        | \$51,371.78                        | \$2,238.29                                  | \$0.00                                          | \$0.00              |
| Parlay Play                      | \$37,605.00                        | \$10,337.81                                 | \$10,337.81                                     | \$1,550.67          |
| Prediction Strike                | \$99,436.16                        | \$5,022.33                                  | \$0.00                                          | \$0.00              |
| Prize Pick                       | \$3,117,365.00                     | \$687,611.00                                | \$687,611.00                                    | \$103,141.65        |
| Real Time                        | \$9,700.67                         | \$1,554.74                                  | \$1,554.74                                      | \$233.21            |
| SHGN                             | \$9,487.00                         | \$192.29                                    | \$192.29                                        | \$28.84             |
| Sleepers                         | \$350,748.00                       | \$117,713.00                                | \$117,713.00                                    | \$17,657.00         |
| Splash Sports                    | \$22,870.00                        | \$5,322.76                                  | \$5,322.76                                      | \$798.41            |
| Underdog                         | \$1,900,296.65                     | \$99,559.27                                 | \$99,559.27                                     | \$14,933.89         |
| Yahoo Fantasy Sports             | \$184,708.16                       | \$12,929.57                                 | \$12,929.57                                     | \$1,939.44          |
| Total                            | \$17,451,336.98                    | \$2,232,205.51                              | \$2,220,834.89                                  | \$333,125.28        |