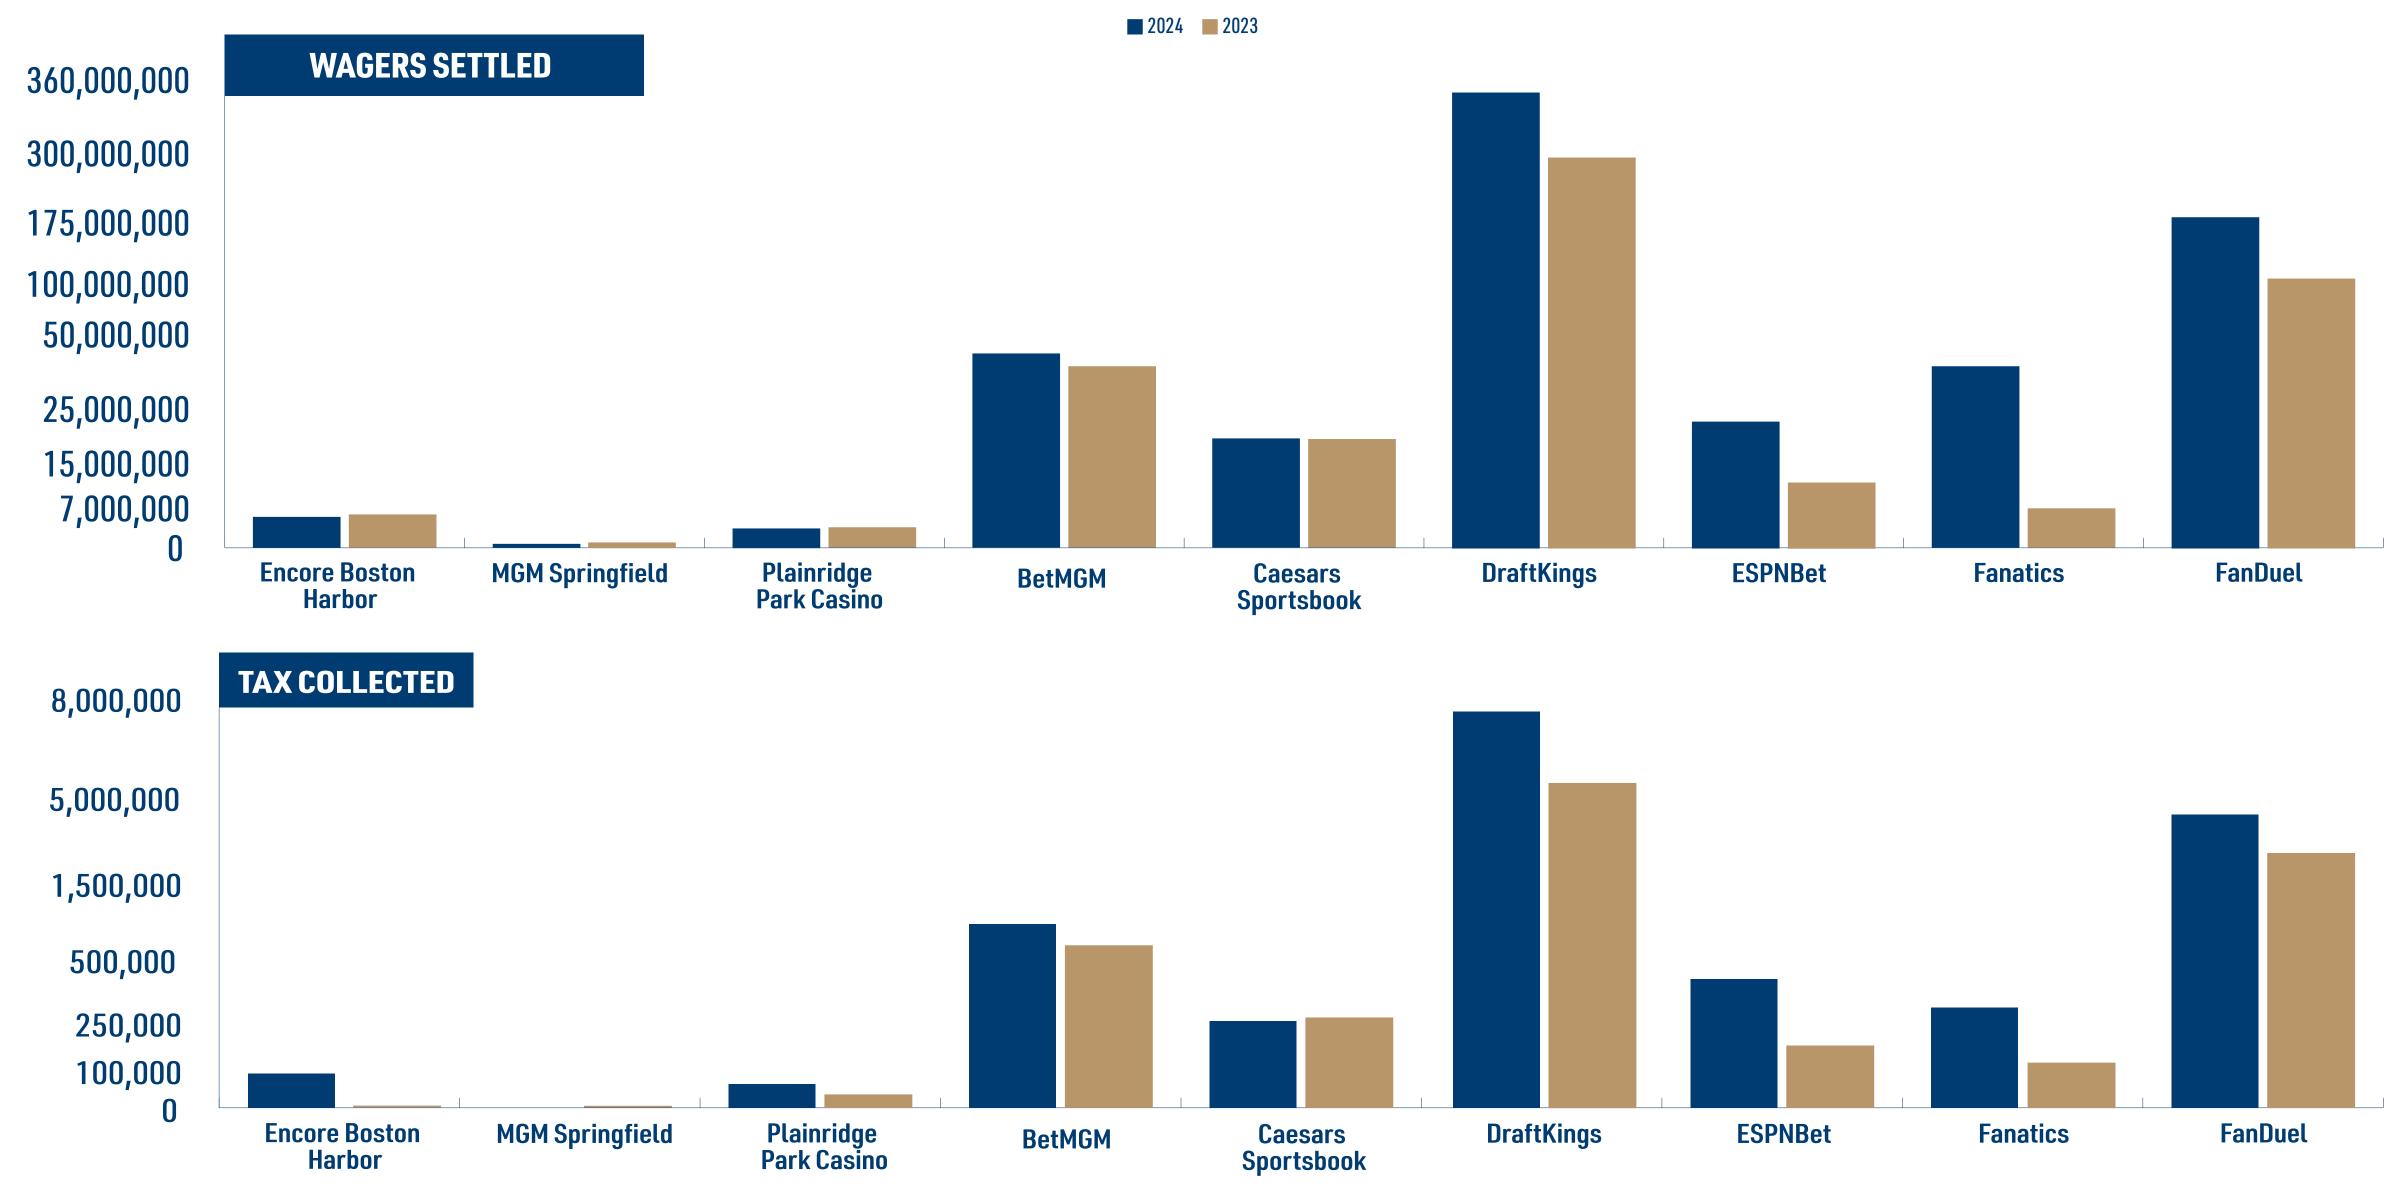

# SPORTS WAGERING MONTH OVER MONTH: 2024-2023

## SPORTS WAGERING MONTH OVER MONTH: 2024-2023