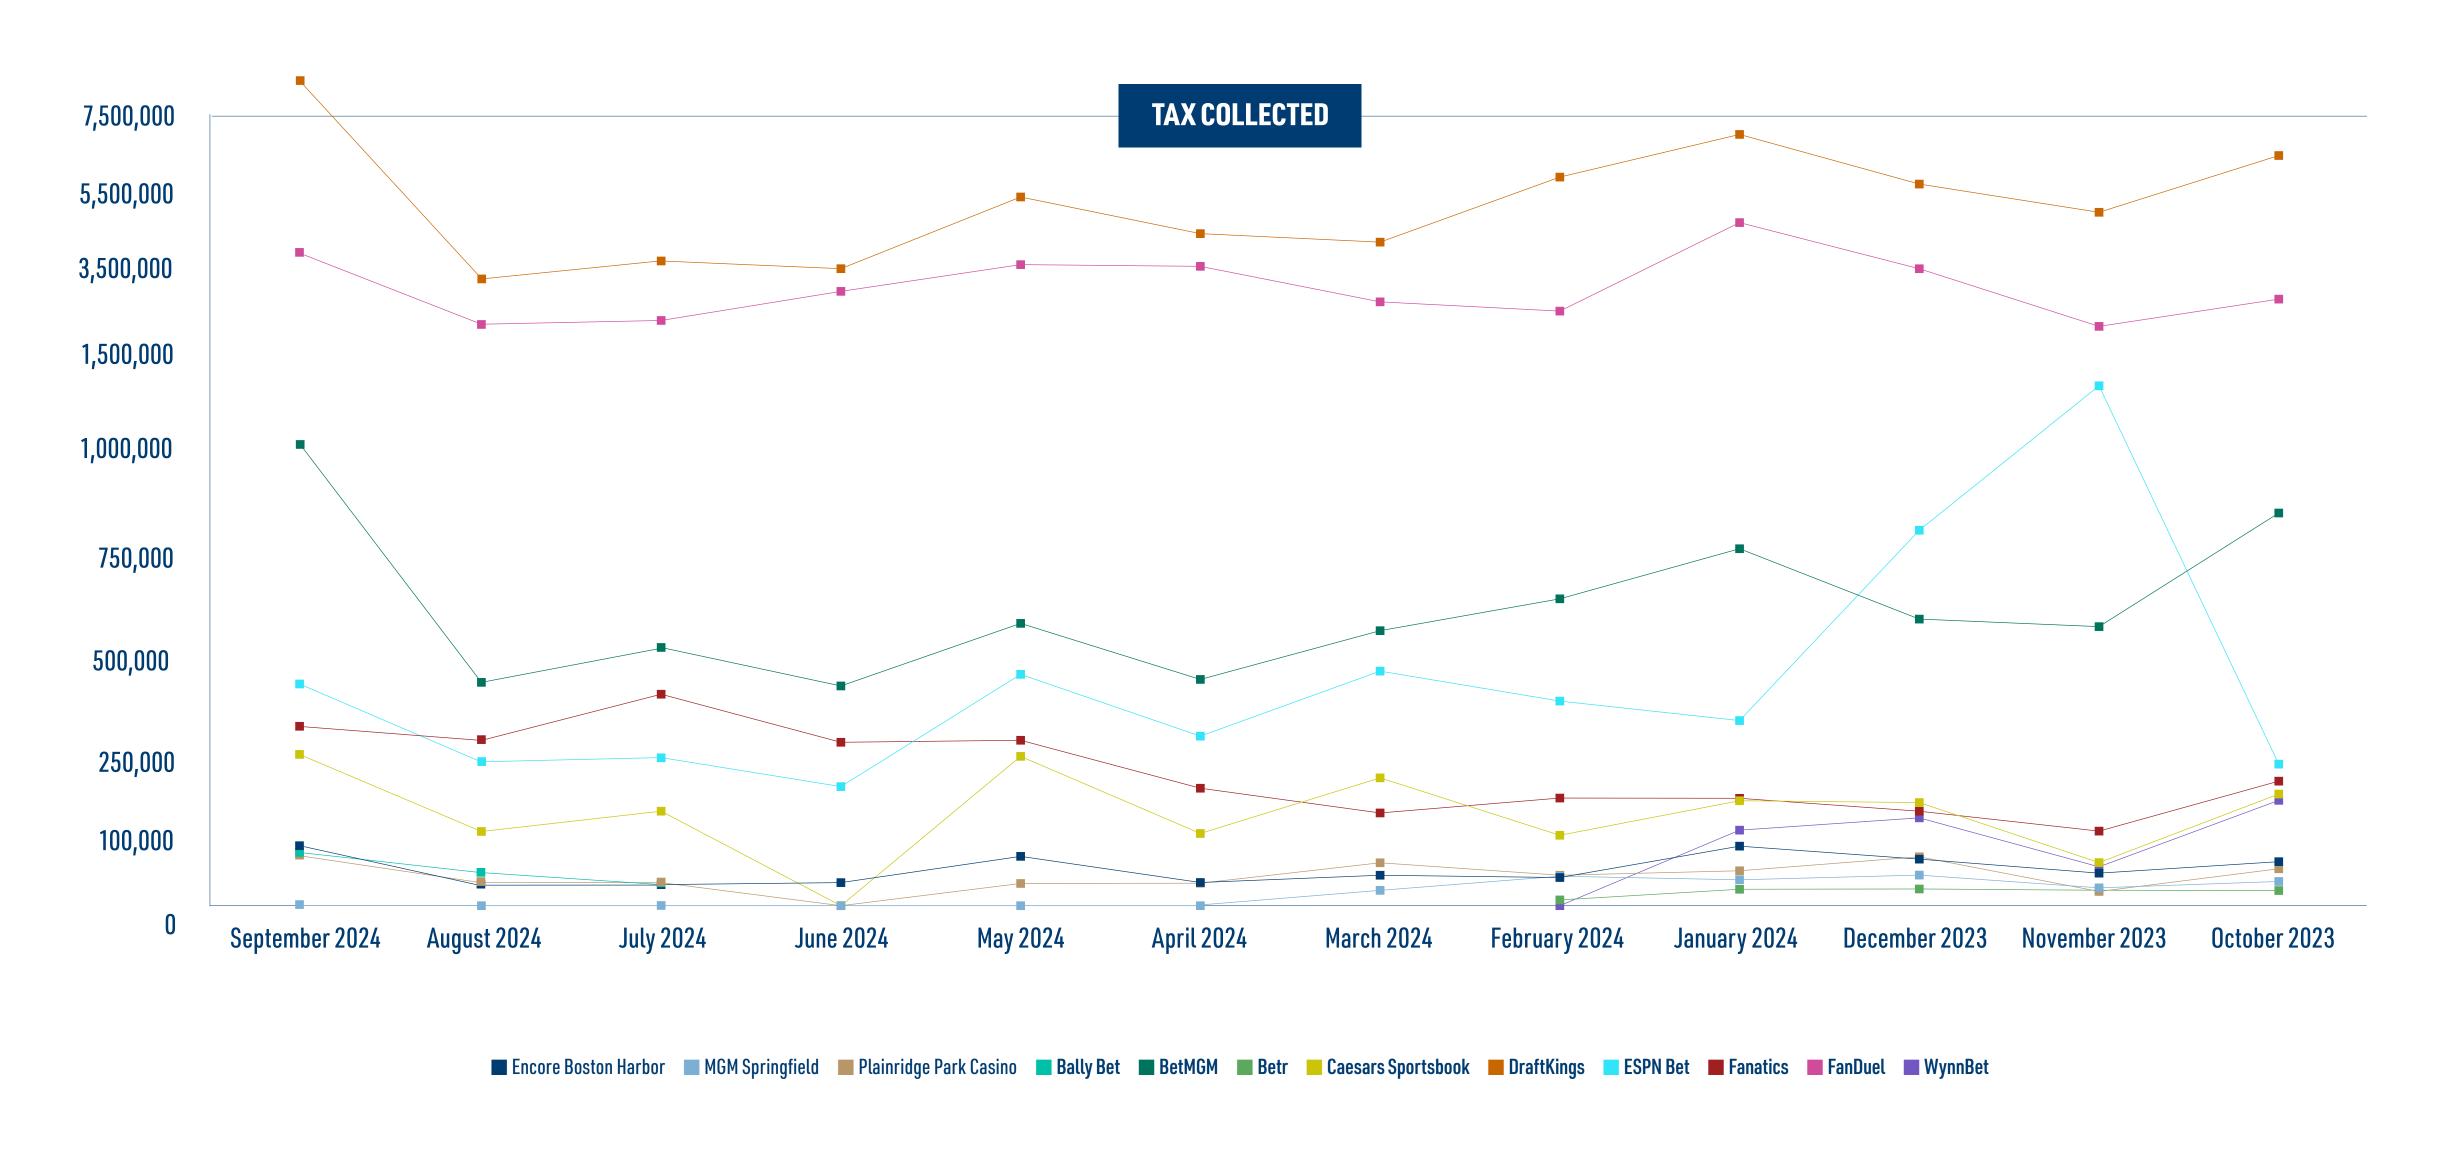

|                        |                   | September 202      | 24               |                   | August 2024        |                  |                   | July 2024          |                  |                   | June 2024          |                  |                   | May 2024           |                  |                   | April 2024         |                  |
|------------------------|-------------------|--------------------|------------------|-------------------|--------------------|------------------|-------------------|--------------------|------------------|-------------------|--------------------|------------------|-------------------|--------------------|------------------|-------------------|--------------------|------------------|
|                        | WAGERS<br>SETTLED | TAXABLE<br>REVENUE | TAX<br>Collected |
| Encore Boston Harbor   | \$5,439,826.00    | \$743,326.00       | \$111,499.00     | \$4,113,444.00    | \$184,154.00       | \$27,623.00      | \$3,486,652.00    | \$116,511.00       | \$17,477.00      | \$4,656,328.09    | \$146,564.81       | \$21,985.00      | \$5,499,871.00    | \$540,882.00       | \$81,132.00      | \$5,151,769.00    | \$148,246.00       | \$22,237.00      |
| MGM Springfield        | \$1,386,615.45    | \$0.00             | \$0.00           | \$781,229.35      | \$0.00             | \$0.00           | \$720,263.75      | \$0.00             | \$0.00           | \$1,033,135.45    | \$0.00             | \$0.00           | \$1,130,245.65    | \$0.00             | \$0.00           | \$1,944,626.50    | \$0.00             | \$0.00           |
| Plainridge Park Casino | \$4,268,299.71    | \$565,992.46       | \$84,898.87      | \$2,733,190.70    | \$196,980.21       | \$29,547.03      | \$2,371,213.88    | \$362,106.90       | \$26,270.66      | \$2,951,700.21    | \$0.00             | \$0.00           | \$3,575,236.42    | \$133,572.81       | \$20,035.92      | \$4,641,890.05    | \$137,794.88       | \$20,669.23      |
| Total Retail           | \$11,094,741.16   | \$1,309,318.46     | \$196,397.87     | \$7,627,864.05    | \$381,134.21       | \$57,170.03      | \$6,578,129.63    | \$478,617.90       | \$43,747.66      | \$8,641,163.75    | \$146,564.81       | \$21,985.00      | \$10,205,353.07   | \$674,454.81       | \$101,167.92     | \$11,738,285.55   | \$286,040.88       | \$42,906.23      |
| Bally Bet              | \$4,676,699.15    | \$464,980.23       | \$92,996.05      | \$2,434,038.89    | \$222,371.65       | \$44,474.33      | \$2,416,116.96    | \$111,624.12       | \$22,324.32      | N/A               | N/A                | N/A              | N/A               | N/A                | N/A              | N/A               | N/A                | N/A              |
| BetMGM                 | \$45,587,058.85   | \$5,458,570.80     | \$1,091,714.16   | \$31,118,524.24   | \$2,274,818.40     | \$454,963.68     | \$27,542,533.10   | \$2,760,116.31     | \$552,023.26     | \$34,029,494.59   | \$2,326,189.72     | \$465,237.94     | \$39,297,852.05   | \$3,031,536.37     | \$606,307.27     | \$40,423,430.86   | \$2,399,640.55     | \$479,928.11     |
| Betr                   | N/A               | N/A                | N/A              |
| Caesars Sportsbook     | \$19,521,471.34   | \$1,399,084.81     | \$279,816.96     | \$15,998,314.69   | \$674,279.11       | \$134,855.82     | \$13,231,280.39   | \$914,772.73       | \$182,944.55     | \$19,630,686.69   | -\$16,587.80       | \$0.00           | \$20,070,448.98   | \$1,532,680.08     | \$306,536.02     | \$19,972,015.09   | \$663,671.06       | \$132,734.21     |
| DraftKings             | \$355,196,941.34  | \$38,793,526.16    | \$7,758,705.23   | \$229,375,488.20  | \$16,239,518.92    | \$3,247,903.78   | \$202,073,080.92  | \$20,313,304.82    | \$4,062,660.96   | \$263,661,417.83  | \$19,348,848.51    | \$3,869,769.70   | \$299,526,304.25  | \$28,328,212.18    | \$5,665,642.44   | \$304,119,154.11  | \$23,737,318.55    | \$4,747,476.31   |
| ESPN Bet               | \$22,372,529.36   | \$2,170,390.81     | \$434,078.16     | \$16,679,915.53   | \$1,322,444.97     | \$264,488.99     | \$19,055,137.85   | \$1,486,640.84     | \$297,328.17     | \$21,791,329.39   | \$1,192,051.85     | \$238,410.37     | \$25,882,447.74   | \$2,456,822.41     | \$491,364.48     | \$27,901,788.58   | \$1,760,611.67     | \$352,122.33     |
| Fanatics               | \$37,908,603.38   | \$1,835,867.95     | \$367,173.59     | \$25,859,712.02   | \$1,551,728.31     | \$310,345.66     | \$20,952,662.51   | \$2,233,091.61     | \$446,618.32     | \$20,158,923.22   | \$1,691,459.54     | \$338,291.91     | \$19,840,583.09   | \$1,714,112.72     | \$342,822.54     | \$22,779,153.32   | \$1,173,634.71     | \$234,726.94     |
| FanDuel                | \$182,406,135.54  | \$22,056,682.23    | \$4,411,336.45   | \$118,224,617.89  | \$10,658,529.63    | \$2,131,705.93   | \$119,939,122.40  | \$12,862,355.83    | \$2,572,471.17   | \$141,443,513.75  | \$16,507,872.97    | \$3,301,574.59   | \$172,439,713.66  | \$19,856,701.35    | \$3,971,340.27   | \$176,319,923.62  | \$19,643,442.18    | \$3,928,688.44   |
| WynnBet                | N/A               | N/A                | N/A              |
| Total Online           | \$667,652,705.37  | \$72,179,102.99    | \$14,435,820.60  | \$439,690,611.46  | \$32,943,690.99    | \$6,588,738.19   | \$405,2109,934.13 | \$40,681,906.26    | \$8,136,370.75   | \$500,715,365.47  | \$41,049,834.79    | \$8,213,284.51   | \$577,057,349.77  | \$56,920,065.11    | \$11,384,013.02  | \$591,515,465.58  | \$58,097,584.52    | \$11,660,650.87  |
| Total                  | \$678,747,446.53  | \$73,488,421.45    | \$14,632,218.47  | \$447,318,475.51  | \$33,324,825.20    | \$6,645,908.22   | \$411,791,698.83  | \$41,160,524.16    | \$8,180,118.41   | \$509,356,529.22  | \$41,196,399.60    | \$8,235,269.51   | \$587,262,702.84  | \$57,594,519.92    | \$11,485,180.94  | \$603,253,751.13  | \$58,383,625.40    | \$11,703,557.10  |

# SPORTS WAGERING MONTH OVER MONTH: MARCH 2024-OCTOBER 2023

|                        |                   | March 2024         |                  |                   | February 2024      |                  |                   | January 2024       |                  |                   | December 2023      | 3                |                   | November 2023      | 3                |                   | October 202        | 3                |
|------------------------|-------------------|--------------------|------------------|-------------------|--------------------|------------------|-------------------|--------------------|------------------|-------------------|--------------------|------------------|-------------------|--------------------|------------------|-------------------|--------------------|------------------|
|                        | WAGERS<br>SETTLED | TAXABLE<br>REVENUE | TAX<br>COLLECTED |
| Encore Boston Harbor   | \$5,705,140.00    | \$257,296.00       | \$38,594.00      | \$5,032,620.00    | \$222,906.00       | \$33,436.00      | \$6,129,887.00    | \$694,456.00       | \$104,168.00     | \$6,379,548.00    | \$499,411.00       | \$74,911.65      | \$7,009,590.00    | \$288,640.00       | \$43,296.00      | \$8,292,772.00    | \$461,247.00       | \$69,187.00      |
| MGM Springfield        | \$2,296,393.20    | \$30,152.52        | \$4,522.88       | \$1,586,406.80    | \$242,675.43       | \$36,401.31      | \$1,882,272.65    | \$188,781.82       | \$28,317.27      | \$1,919,868.15    | \$259,587.68       | \$38,938.15      | \$2,934,978.65    | \$67,835.50        | \$10,175.33      | \$1,902,960.50    | \$163,475.20       | \$24,521.28      |
| Plainridge Park Casino | \$4,680,479.57    | \$444,417.72       | \$66,662.66      | \$5,595,948.82    | \$257,643.36       | \$38,646.50      | \$5,750,359.97    | \$324,475.62       | \$48,671.34      | \$7,237,771.52    | \$534,411.23       | \$80,161.68      | \$7,723,138.03    | \$13,713.99        | \$2,057.10       | \$5,842,802.75    | \$354,606.78       | \$53,191.02      |
| Total Retail           | \$12,682,012.77   | \$731,866.24       | \$109,779.54     | \$12,214,975.62   | \$723,224.79       | \$108,483.81     | \$13,762,519.62   | \$1,207,713.44     | \$181,156.61     | \$15,537,187.67   | \$1,293,409.91     | \$194,011.48     | \$17,667,706.68   | \$370,189.49       | \$55,528.43      | \$16,038,535.25   | \$979,328.98       | \$146,899.30     |
| Bally Bet              | N/A               | N/A                | N/A              |
| BetMGM                 | \$45,483,985.74   | \$2,949,086.71     | \$589,817.34     | \$34,714,034.03   | \$3,308,254.16     | \$661,650.83     | \$36,808,219.15   | \$3,872,802.76     | \$774,560.55     | \$39,150,937.92   | \$3,0'79,940.90    | \$615,988.18     | \$38,934,090.43   | \$2,994,989.95     | \$598,997.99     | \$35,020,850.43   | \$4,275,374.73     | \$855,074.95     |
| Betr                   | N/A               | N/A                | N/A              | \$86,865.52       | \$4,853.01         | \$970.60         | \$418,557.66      | \$34,871.56        | \$6,974.30       | \$498,897.01      | \$37,991.32        | \$7,598.26       | \$194,589.38      | \$23,897.72        | \$4,779.44       | \$324,273.45      | \$20,733.79        | \$4,146.76       |
| Caesars Sportsbook     | \$25,195,472.19   | \$1,290,366.41     | \$258,073.28     | \$18,348,661.83   | \$643,526.09       | \$128,705.22     | \$22,534,766.88   | \$1,032,845.79     | \$206,569.16     | \$24,206,551.35   | \$1,012,162.88     | \$202,432.58     | \$27,361,029.40   | \$335,536.90       | \$67,107.38      | \$19,097,706.25   | \$1,107,871.48     | \$221,574.30     |
| DraftKings             | \$323,014,373.61  | \$22,673,241.41    | \$4,534,648.28   | \$269,776,978.36  | \$30,821,503.93    | \$6,164,300.79   | \$311,414,401.86  | \$36,162,925.06    | \$7,232,585.00   | \$315,858,739.09  | \$29,948,227.72    | \$5,989,645.54   | \$319,994,568.00  | \$26,412,341.18    | \$5,282,468.24   | \$304,764,233.52  | \$33,522,344.07    | \$6,704,468.81   |
| ESPN Bet               | \$34,401,733.24   | \$2,493,314.94     | \$498,668.39     | \$30,620,940.89   | \$2,155,762.42     | \$431,152.48     | \$45,405,487.97   | \$1,936,076.20     | \$387,215.24     | \$49,981,962.25   | \$4,081,275.86     | \$816,255.17     | \$39,083,619.96   | \$5,709,434.17     | \$1,141,886.83   | \$13,893,609.59   | \$1,445,372.32     | \$289,074.46     |
| Fanatics               | \$23,715,181.37   | \$894,931.75       | \$178,986.35     | \$14,184,857.30   | \$1,062,983.84     | \$212,596.77     | \$15,516,227.88   | \$1,060,216.77     | \$212,043.35     | \$13,658,620.20   | \$914,593.97       | \$182,918.79     | \$15,821,831.71   | \$690,298.46       | \$138,059.69     | \$13,578,652.33   | \$1,253,379.74     | \$250,675.95     |
| FanDuel                | \$190,440,552.88  | \$15,193,097.28    | \$3,038,619.46   | \$158,852,334.54  | \$14,035,652.09    | \$2,807,130.42   | \$194,031,542.95  | \$25,122,261.10    | \$5,024,452.22   | \$187,354,083.41  | \$19,342,806.12    | \$3,868,561.22   | \$181,544,976.80  | \$12,121,983.98    | \$2,424,396.80   | \$155,562,938.67  | \$15,536,305.20    | \$3,107,261.06   |
| WynnBet                | N/A               | N/A                | N/A              | \$3,681,027.70    | -\$205,607.35      | \$0.00           | \$11,855,545.25   | \$701,082.18       | \$140,216.44     | \$12,450,392.14   | \$839,746.55       | \$167,949.31     | \$13,833,159.99   | \$287,648.78       | \$57,529.76      | \$13,486,717.60   | \$1,036,979.18     | \$207,395.84     |
| Total Online           | \$642,251,299.03  | \$45,494,038.50    | \$9,098,813.10   | \$530,265,700.17  | \$51,826,928.19    | \$10,406,507.11  | \$637,984,749.60  | \$69,923,081.42    | \$13,984,616.26  | \$643,160,183.37  | \$59,256,745.32    | \$11,851,349.05  | \$636,767,865.67  | \$48,576,131.14    | \$9,715,226.13   | \$555,728,981.84  | \$58,198,360.51    | \$11,639,672.13  |
| Total                  | \$654,933,311.80  | \$46,225,904.74    | \$9,208,592.64   | \$542,480,675.79  | \$52,550,152.98    | \$10,514,990.92  | \$651,747,269.22  | \$71,130,794.86    | \$14,165,772.87  | \$658,697,371.04  | \$60,550,155.23    | \$12,045,360.53  | \$654,435,572.35  | \$48,946,320.63    | \$9,770,754.56   | \$571,767,517.09  | \$59,177,689.49    | \$11,786,571.43  |

# SPORTS WAGERING MONTH OVER MONTH: 2024-2023

## SPORTS WAGERING MONTH OVER MONTH: 2024-2023

#### TAXES COLLECTED

The total taxes collected by the Commonwealth in a given month from taxable revenue.