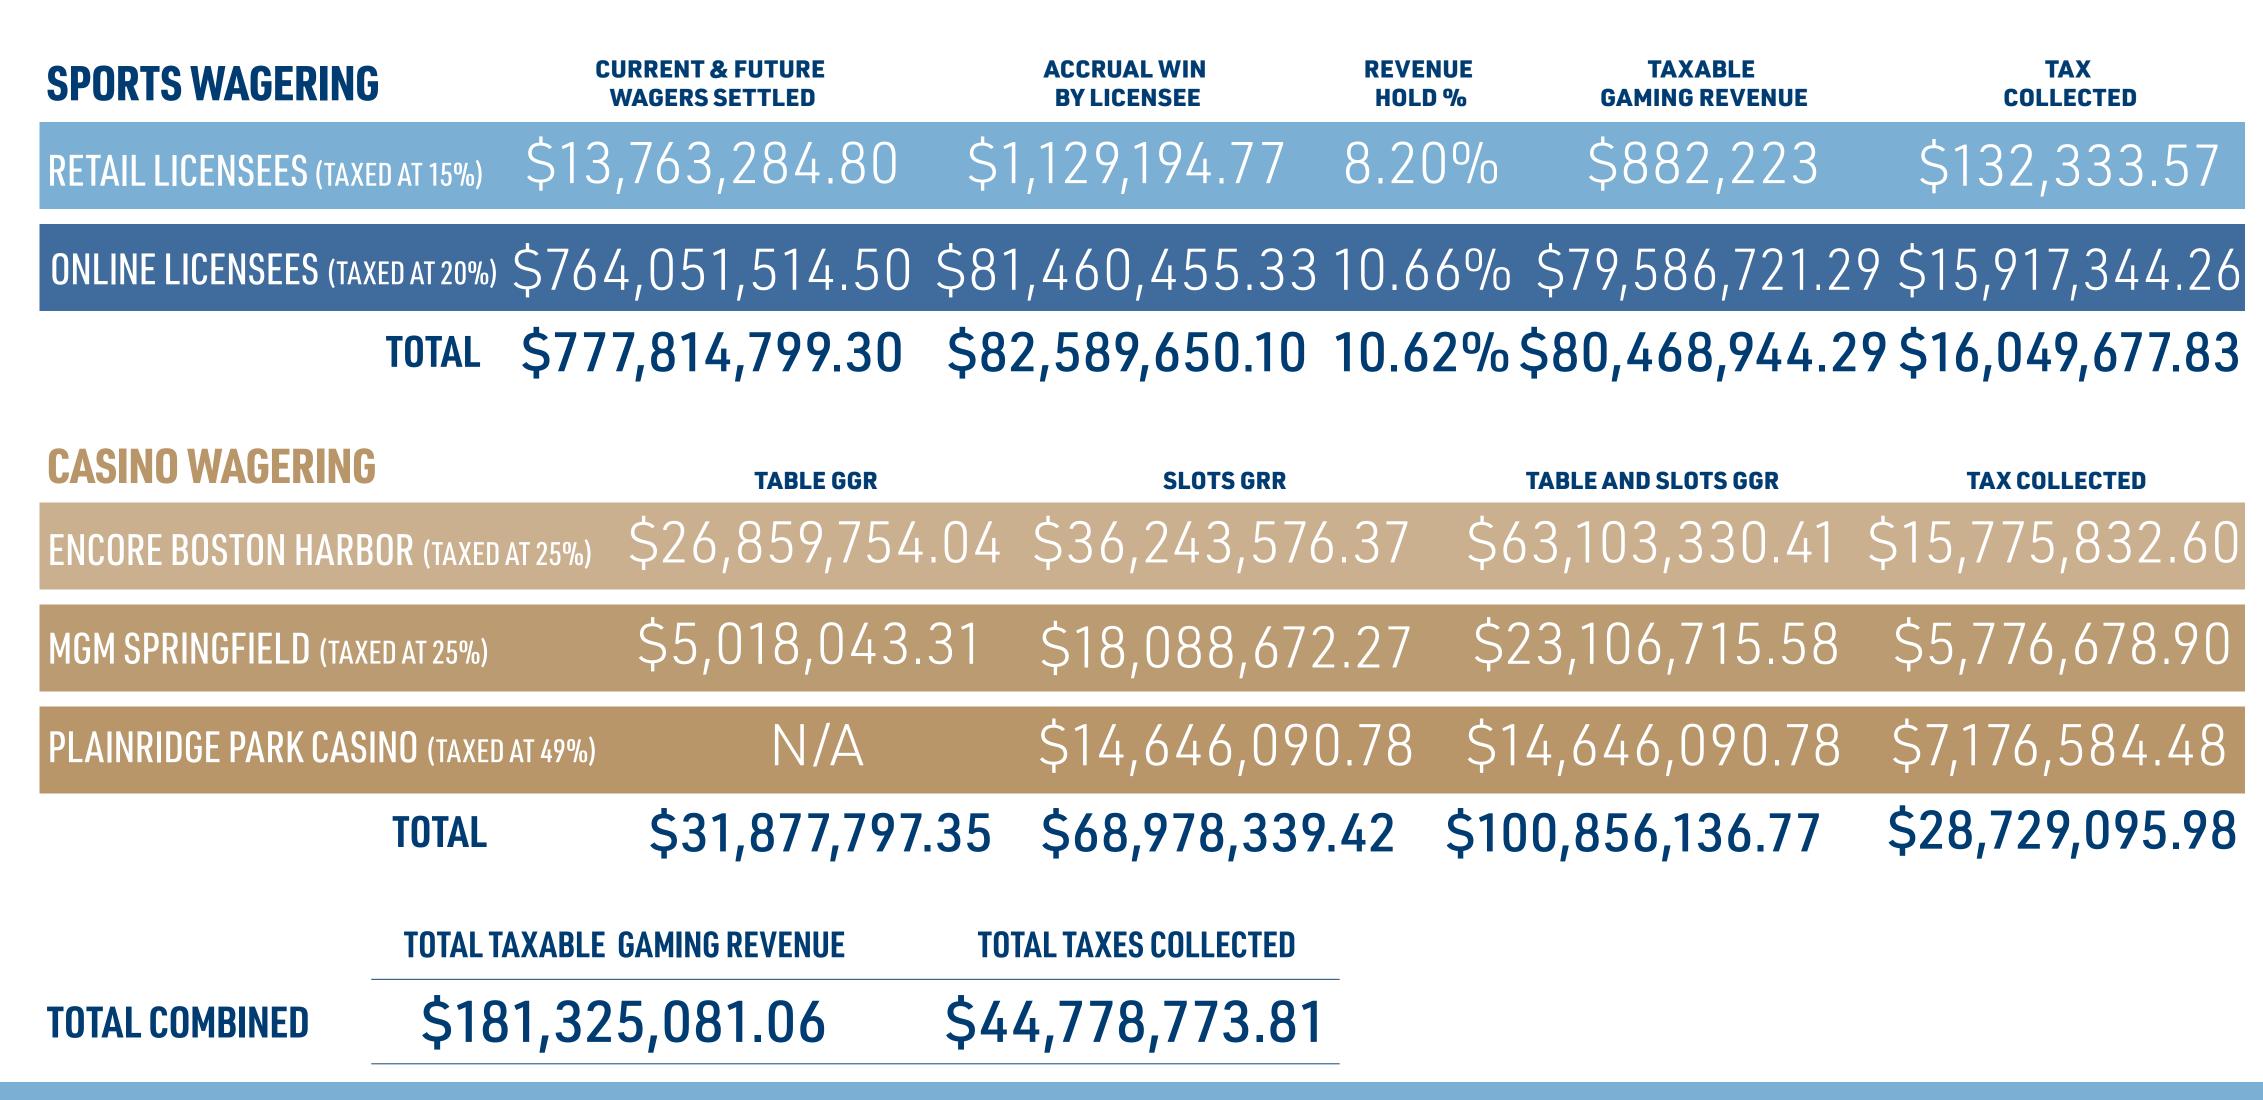

### **RETAIL LICENSEE** Encore Boston Harbor MGM Springfield Ş

Plainridge Park Casino

Total

| Current & Future<br>Wagers Settled | Accrual Win<br>by Licensee | Revenue<br>Hold % | Taxable<br>Gaming Revenue | Tax Collected (15% for Retail |
|------------------------------------|----------------------------|-------------------|---------------------------|-------------------------------|
| \$7,314,781.00                     | \$574,832.00               | 7.86%             | \$545,689.00              | \$81,853.3                    |
| \$1,534,032.05                     | \$4,042.75                 | 0.26%             | \$207.67                  | \$31.15                       |
| \$4,914,471.75                     | \$550,320.02               | 11.20%            | \$336,327.18              | \$50,449.0 <sup>-</sup>       |
| \$13,763,284.80                    | \$1,129,194.77             | 8.20%             | \$882,223.85              | \$132,333.5                   |

| <b>ONLINE LICENSEE</b> | Current & Future<br>Wagers Settled | Accrual Win<br>by Licensee | Revenue<br>Hold % | Taxable<br>Gaming Revenue | Tax Collecte<br>(20% for Online/N |
|------------------------|------------------------------------|----------------------------|-------------------|---------------------------|-----------------------------------|
| Bally Bet              | \$5,688,120.07                     | \$555,573.13               | 9.77%             | \$541,352.83              | \$108,270.                        |
| BetMGM                 | \$58,544,812.17                    | \$5,153,946.16             | 8.80%             | \$5,007,584.13            | \$1,001,516                       |
| Caesars Sportsbook     | \$23,345,154.48                    | \$1,429,470.67             | 6.12%             | \$1,371,500.67            | \$274,300                         |
| DraftKings             | \$384,184,323.21                   | \$45,127,702.19            | 11.75%            | \$44,189,102.19           | \$8,837,820                       |
| ESPN Bet               | \$29,222,137.60                    | \$2,346,039.76             | 8.03%             | \$2,272,850.82            | \$454,570                         |
| Fanatics               | \$37,386,636.88                    | \$1,789,979.90             | 4.79%             | \$1,699,120.97            | \$339,824                         |
| FanDuel                | \$225,680,330.09                   | \$25,057,743.52            | 11.10%            | \$24,505,209.68           | \$4,901,041                       |
| Total                  | \$764,051,514.50                   | \$81,460,455.33            | 10.66%            | \$79,586,721.29           | \$15,917,344                      |

## CASINO MONTH OVER MONTH: 2024-2023

|                | ENCORE BOSTON HARBOR |                 | MGM SPR          | NGFIELD        | PLAINRIDGE F     | PARK CASINO    | T01              | TOTAL           |  |
|----------------|----------------------|-----------------|------------------|----------------|------------------|----------------|------------------|-----------------|--|
|                | TABLE & SLOT GGR     | TAXES           | TABLE & SLOT GGR | TAXES          | TABLE & SLOT GGR | TAXES          | TABLE & SLOT GGR | TAXES           |  |
| November 2024  | \$63,103,330.41      | \$15,775,832.60 | \$23,106,715.58  | \$5,776,678.90 | \$14,646,090.78  | \$7,176,584.48 | \$100,856,136.77 | \$28,729,095.98 |  |
| October 2024   | \$57,850,084.47      | \$14,462,521.12 | \$22,113,185.52  | \$5,528,296.38 | \$14,262,953.13  | \$6,988,847.03 | \$94,226,223.12  | \$26,979,664.53 |  |
| September 2024 | \$57,690,533.53      | \$14,422,633.38 | \$20,936,034.74  | \$5,234,008.69 | \$13,439,152.67  | \$6,585,184.81 | \$92,065,720.94  | \$26,241,826.88 |  |
| August 2024    | \$64,916,948.06      | \$16,229,237.02 | \$23,670,442.85  | \$5,917,610.71 | \$14,695,257.22  | \$7,200,676.04 | \$103,282,648.13 | \$29,347,523.77 |  |
| July 2024      | \$61,486,378.39      | \$15,371,594.60 | \$23,578,251.42  | \$5,894,562.86 | \$14,405,508.01  | \$7,058,698.92 | \$99,470,137.82  | \$28,324,856.38 |  |
| June 2024      | \$60,372,754.47      | \$15,093,188.62 | \$21,924,494.33  | \$5,481,123.58 | \$13,787,078.56  | \$6,755,668.49 | \$96,084,327.36  | \$27,329,980.69 |  |
| May 2024       | \$61,175,511.90      | \$15,293,877.98 | \$22,422,693.90  | \$5,605,673.48 | \$14,390,836.53  | \$7,051,509.90 | \$97,989,042.33  | \$27,951,061.36 |  |
| April 2024     | \$60,889,925.23      | \$15,222,481.31 | \$22,771,251.59  | \$5,692,812.90 | \$13,837,470.78  | \$6,780,360.68 | \$97,498,647.60  | \$27,695,654.89 |  |
| March 2024     | \$70,417,586.39      | \$17,604,396.60 | \$25,248,645.40  | \$6,312,161.35 | \$15,408,139.97  | \$7,549,988.59 | \$111,074,371.76 | \$31,466,546.54 |  |
| February 2024  | \$64,405,266.61      | \$16,101,316.65 | \$22,977,235.45  | \$5,744,308.86 | \$13,186,169.52  | \$6,461,223.06 | \$100,568,671.58 | \$28,306,848.57 |  |
| January 2024   | \$60,949,231.05      | \$15,237,307.76 | \$20,707,304.91  | \$5,176,826.23 | \$11,884,081.94  | \$5,823,200.15 | \$93,540,617.90  | \$26,237,334.14 |  |
| December 2023  | \$65,826,442.79      | \$16,456,610.70 | \$23,610,279.58  | \$5,902,569.90 | \$13,598,675.31  | \$6,663,350.90 | \$103,035,397.68 | \$29,022,531.50 |  |

# CASINO YEAR OVER YEAR: NOVEMBER

|               | <b>ENCORE BOST</b>                        | ON HARBOR       | MGM SPRI         | NGFIELD        | PLAINRIDGE PARK CASINO TOTAL |                |                  | <b>\L</b>       |
|---------------|-------------------------------------------|-----------------|------------------|----------------|------------------------------|----------------|------------------|-----------------|
|               | TABLE & SLOT GGR                          | TAXES           | TABLE & SLOT GGR | TAXES          | TABLE & SLOT GGR             | TAXES          | TABLE & SLOT GGR | TAXES           |
| November 2024 | \$63,103,330.41                           | \$15,775,832.60 | \$23,106,715.58  | \$5,776,678.90 | \$14,646,090.78              | \$7,176,584.48 | \$100,856,136.77 | \$28,729,095.98 |
| November 2023 | \$61,431,284.04                           | \$15,357,821.01 | \$21,495,178.37  | \$5,373,794.59 | \$11,600,410.06              | \$5,684,200.93 | \$94,526,872.47  | \$26,415,816.53 |
| November 2022 | \$59,430,470.15                           | \$14,857,617.54 | \$22,033,774.35  | \$5,508,443.59 | \$11,392,148.60              | \$5,582,152.81 | \$92,856,393.10  | \$25,948,213.94 |
| November 2021 | \$55,168,902.89                           | \$13,792,225.72 | \$21,668,924.14  | \$5,417,231.04 | \$10,972,372.74              | \$5,376,462.64 | \$87,810,199.77  | \$24,585,919.40 |
| November 2020 | ember 2020 \$27,349,341.89 \$6,837,335.47 |                 | \$10,501,734.57  | \$2,625,433.64 | \$7,595,273.47               | \$3,721,684.00 | \$45,446,349.93  | \$13,184,453.11 |