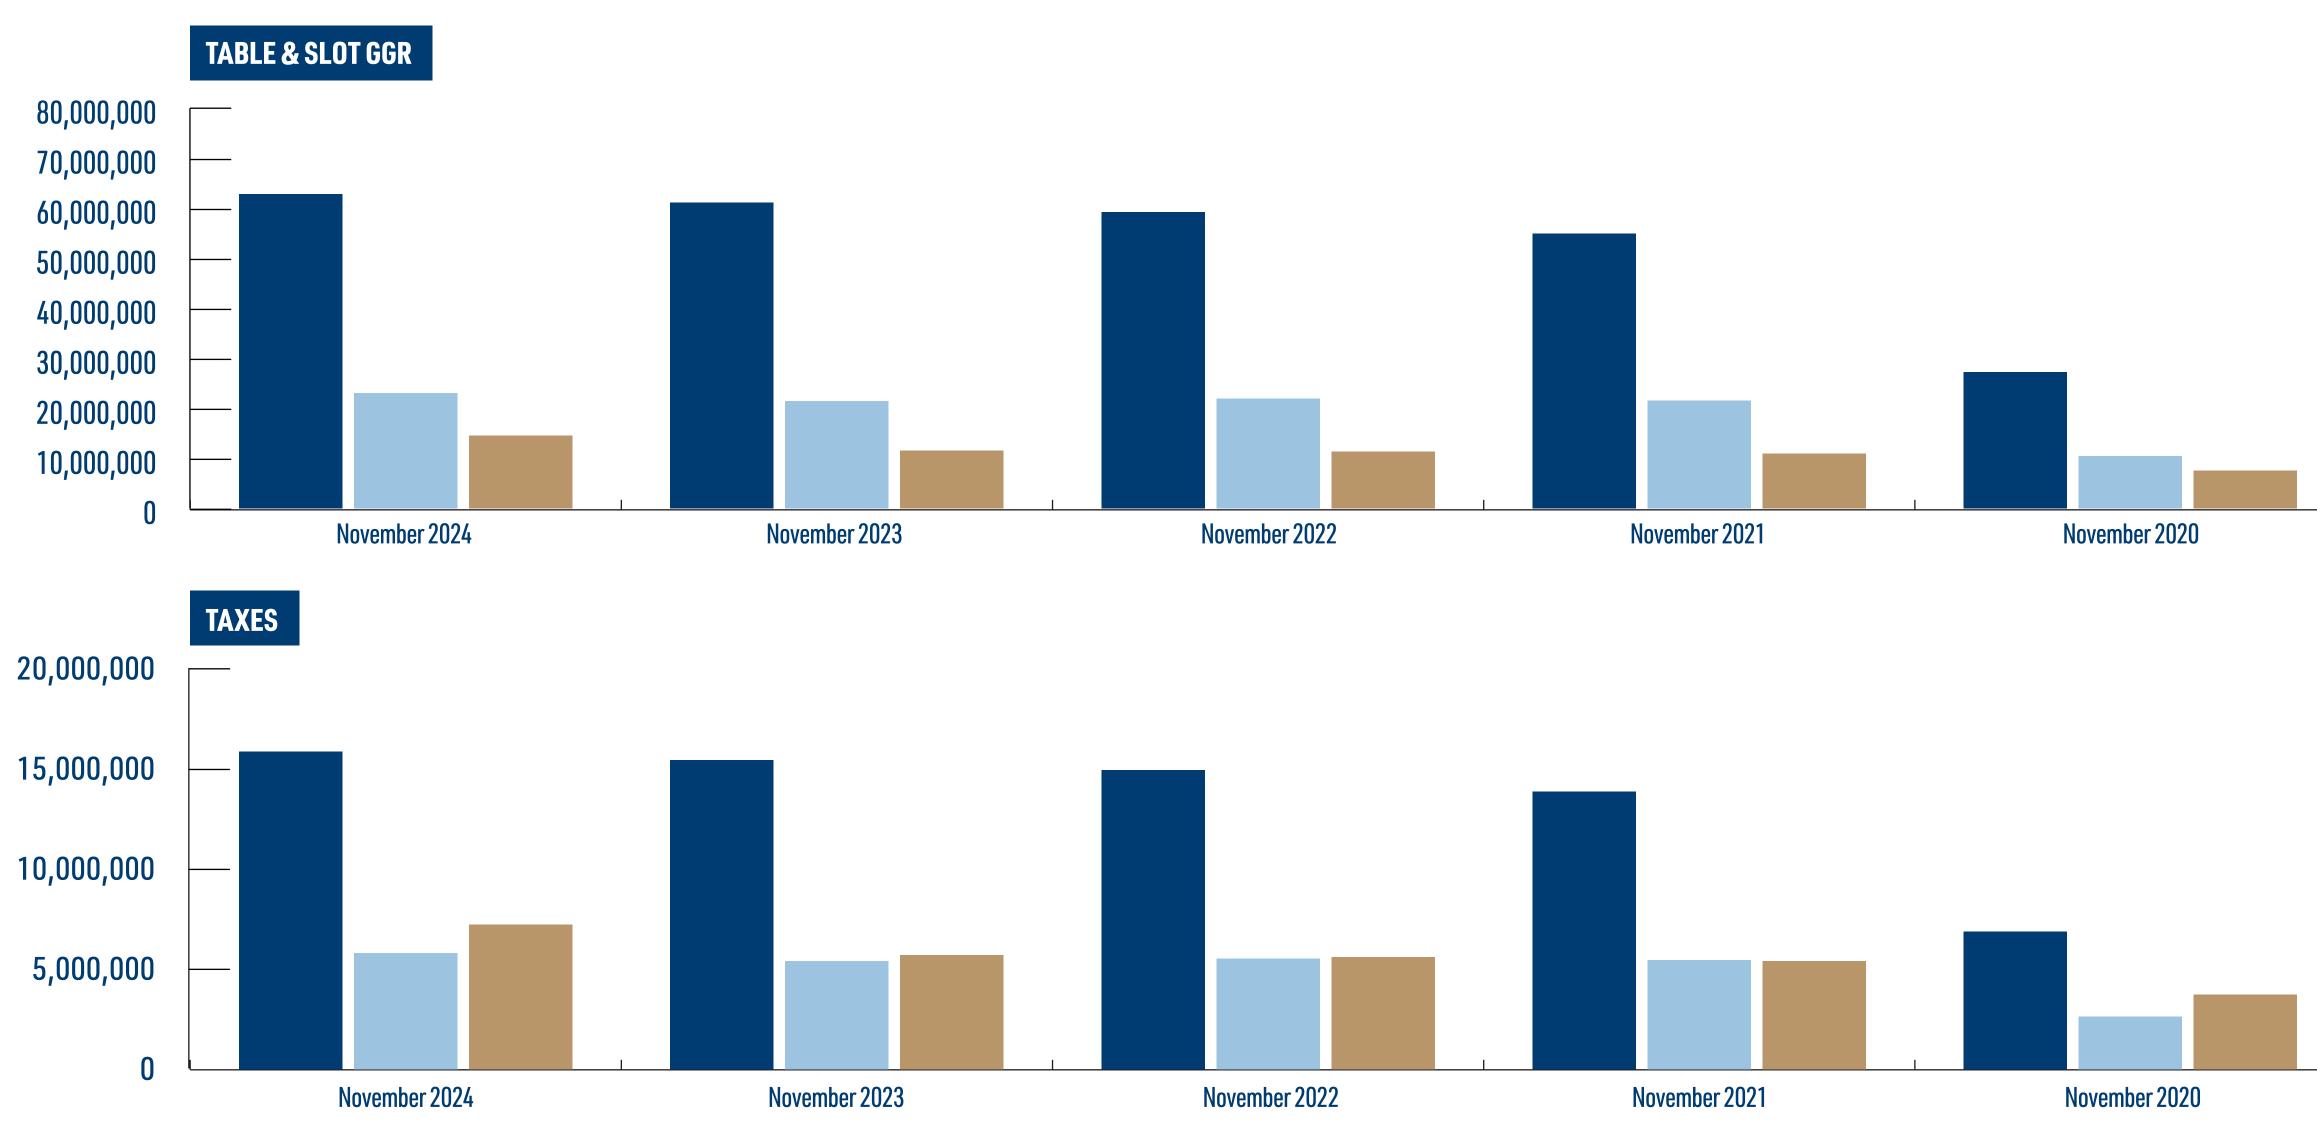

# CASINO YEAR OVER YEAR: NOVEMBER

|               | <b>ENCORE BOST</b>                        | ON HARBOR       | MGM SPRI         | NGFIELD        | PLAINRIDGE PARK CASINO TOTAL |                |                  | <b>\L</b>       |
|---------------|-------------------------------------------|-----------------|------------------|----------------|------------------------------|----------------|------------------|-----------------|
|               | TABLE & SLOT GGR                          | TAXES           | TABLE & SLOT GGR | TAXES          | TABLE & SLOT GGR             | TAXES          | TABLE & SLOT GGR | TAXES           |
| November 2024 | \$63,103,330.41                           | \$15,775,832.60 | \$23,106,715.58  | \$5,776,678.90 | \$14,646,090.78              | \$7,176,584.48 | \$100,856,136.77 | \$28,729,095.98 |
| November 2023 | \$61,431,284.04                           | \$15,357,821.01 | \$21,495,178.37  | \$5,373,794.59 | \$11,600,410.06              | \$5,684,200.93 | \$94,526,872.47  | \$26,415,816.53 |
| November 2022 | \$59,430,470.15                           | \$14,857,617.54 | \$22,033,774.35  | \$5,508,443.59 | \$11,392,148.60              | \$5,582,152.81 | \$92,856,393.10  | \$25,948,213.94 |
| November 2021 | \$55,168,902.89                           | \$13,792,225.72 | \$21,668,924.14  | \$5,417,231.04 | \$10,972,372.74              | \$5,376,462.64 | \$87,810,199.77  | \$24,585,919.40 |
| November 2020 | ember 2020 \$27,349,341.89 \$6,837,335.47 |                 | \$10,501,734.57  | \$2,625,433.64 | \$7,595,273.47               | \$3,721,684.00 | \$45,446,349.93  | \$13,184,453.11 |