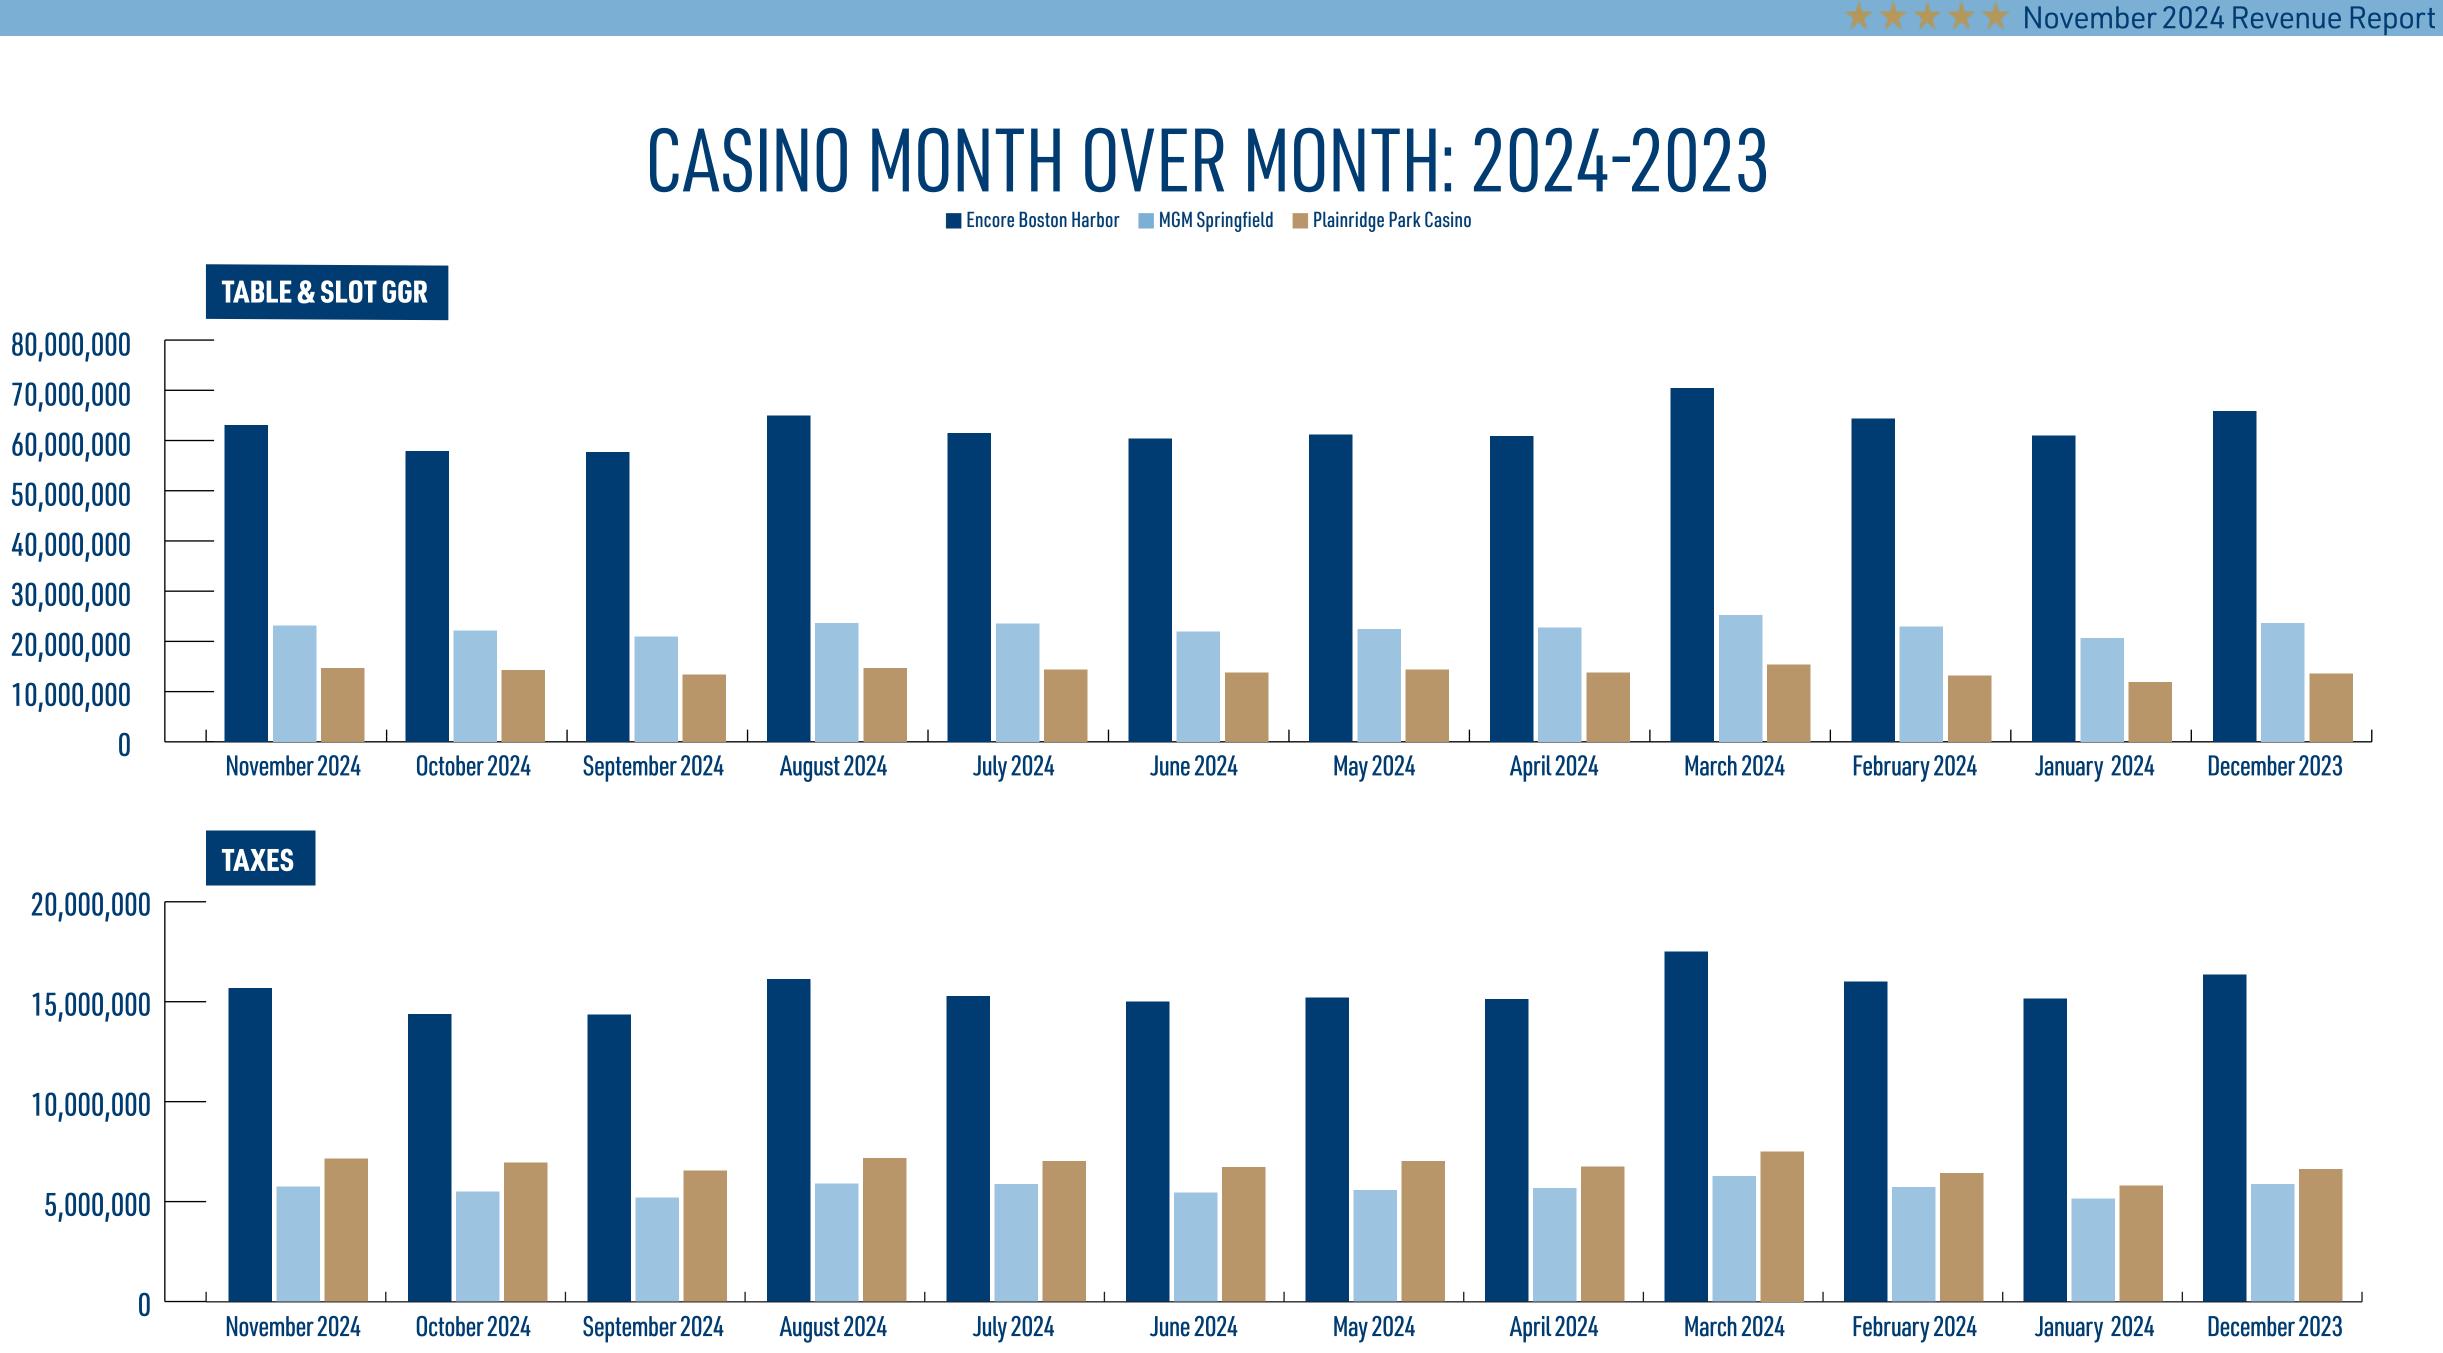

## CASINO MONTH OVER MONTH: 2024-2023

|                | ENCORE BOSTON HARBOR |                 | MGM SPR          | NGFIELD        | PLAINRIDGE F     | PARK CASINO    | T01              | TOTAL           |  |
|----------------|----------------------|-----------------|------------------|----------------|------------------|----------------|------------------|-----------------|--|
|                | TABLE & SLOT GGR     | TAXES           | TABLE & SLOT GGR | TAXES          | TABLE & SLOT GGR | TAXES          | TABLE & SLOT GGR | TAXES           |  |
| November 2024  | \$63,103,330.41      | \$15,775,832.60 | \$23,106,715.58  | \$5,776,678.90 | \$14,646,090.78  | \$7,176,584.48 | \$100,856,136.77 | \$28,729,095.98 |  |
| October 2024   | \$57,850,084.47      | \$14,462,521.12 | \$22,113,185.52  | \$5,528,296.38 | \$14,262,953.13  | \$6,988,847.03 | \$94,226,223.12  | \$26,979,664.53 |  |
| September 2024 | \$57,690,533.53      | \$14,422,633.38 | \$20,936,034.74  | \$5,234,008.69 | \$13,439,152.67  | \$6,585,184.81 | \$92,065,720.94  | \$26,241,826.88 |  |
| August 2024    | \$64,916,948.06      | \$16,229,237.02 | \$23,670,442.85  | \$5,917,610.71 | \$14,695,257.22  | \$7,200,676.04 | \$103,282,648.13 | \$29,347,523.77 |  |
| July 2024      | \$61,486,378.39      | \$15,371,594.60 | \$23,578,251.42  | \$5,894,562.86 | \$14,405,508.01  | \$7,058,698.92 | \$99,470,137.82  | \$28,324,856.38 |  |
| June 2024      | \$60,372,754.47      | \$15,093,188.62 | \$21,924,494.33  | \$5,481,123.58 | \$13,787,078.56  | \$6,755,668.49 | \$96,084,327.36  | \$27,329,980.69 |  |
| May 2024       | \$61,175,511.90      | \$15,293,877.98 | \$22,422,693.90  | \$5,605,673.48 | \$14,390,836.53  | \$7,051,509.90 | \$97,989,042.33  | \$27,951,061.36 |  |
| April 2024     | \$60,889,925.23      | \$15,222,481.31 | \$22,771,251.59  | \$5,692,812.90 | \$13,837,470.78  | \$6,780,360.68 | \$97,498,647.60  | \$27,695,654.89 |  |
| March 2024     | \$70,417,586.39      | \$17,604,396.60 | \$25,248,645.40  | \$6,312,161.35 | \$15,408,139.97  | \$7,549,988.59 | \$111,074,371.76 | \$31,466,546.54 |  |
| February 2024  | \$64,405,266.61      | \$16,101,316.65 | \$22,977,235.45  | \$5,744,308.86 | \$13,186,169.52  | \$6,461,223.06 | \$100,568,671.58 | \$28,306,848.57 |  |
| January 2024   | \$60,949,231.05      | \$15,237,307.76 | \$20,707,304.91  | \$5,176,826.23 | \$11,884,081.94  | \$5,823,200.15 | \$93,540,617.90  | \$26,237,334.14 |  |
| December 2023  | \$65,826,442.79      | \$16,456,610.70 | \$23,610,279.58  | \$5,902,569.90 | \$13,598,675.31  | \$6,663,350.90 | \$103,035,397.68 | \$29,022,531.50 |  |