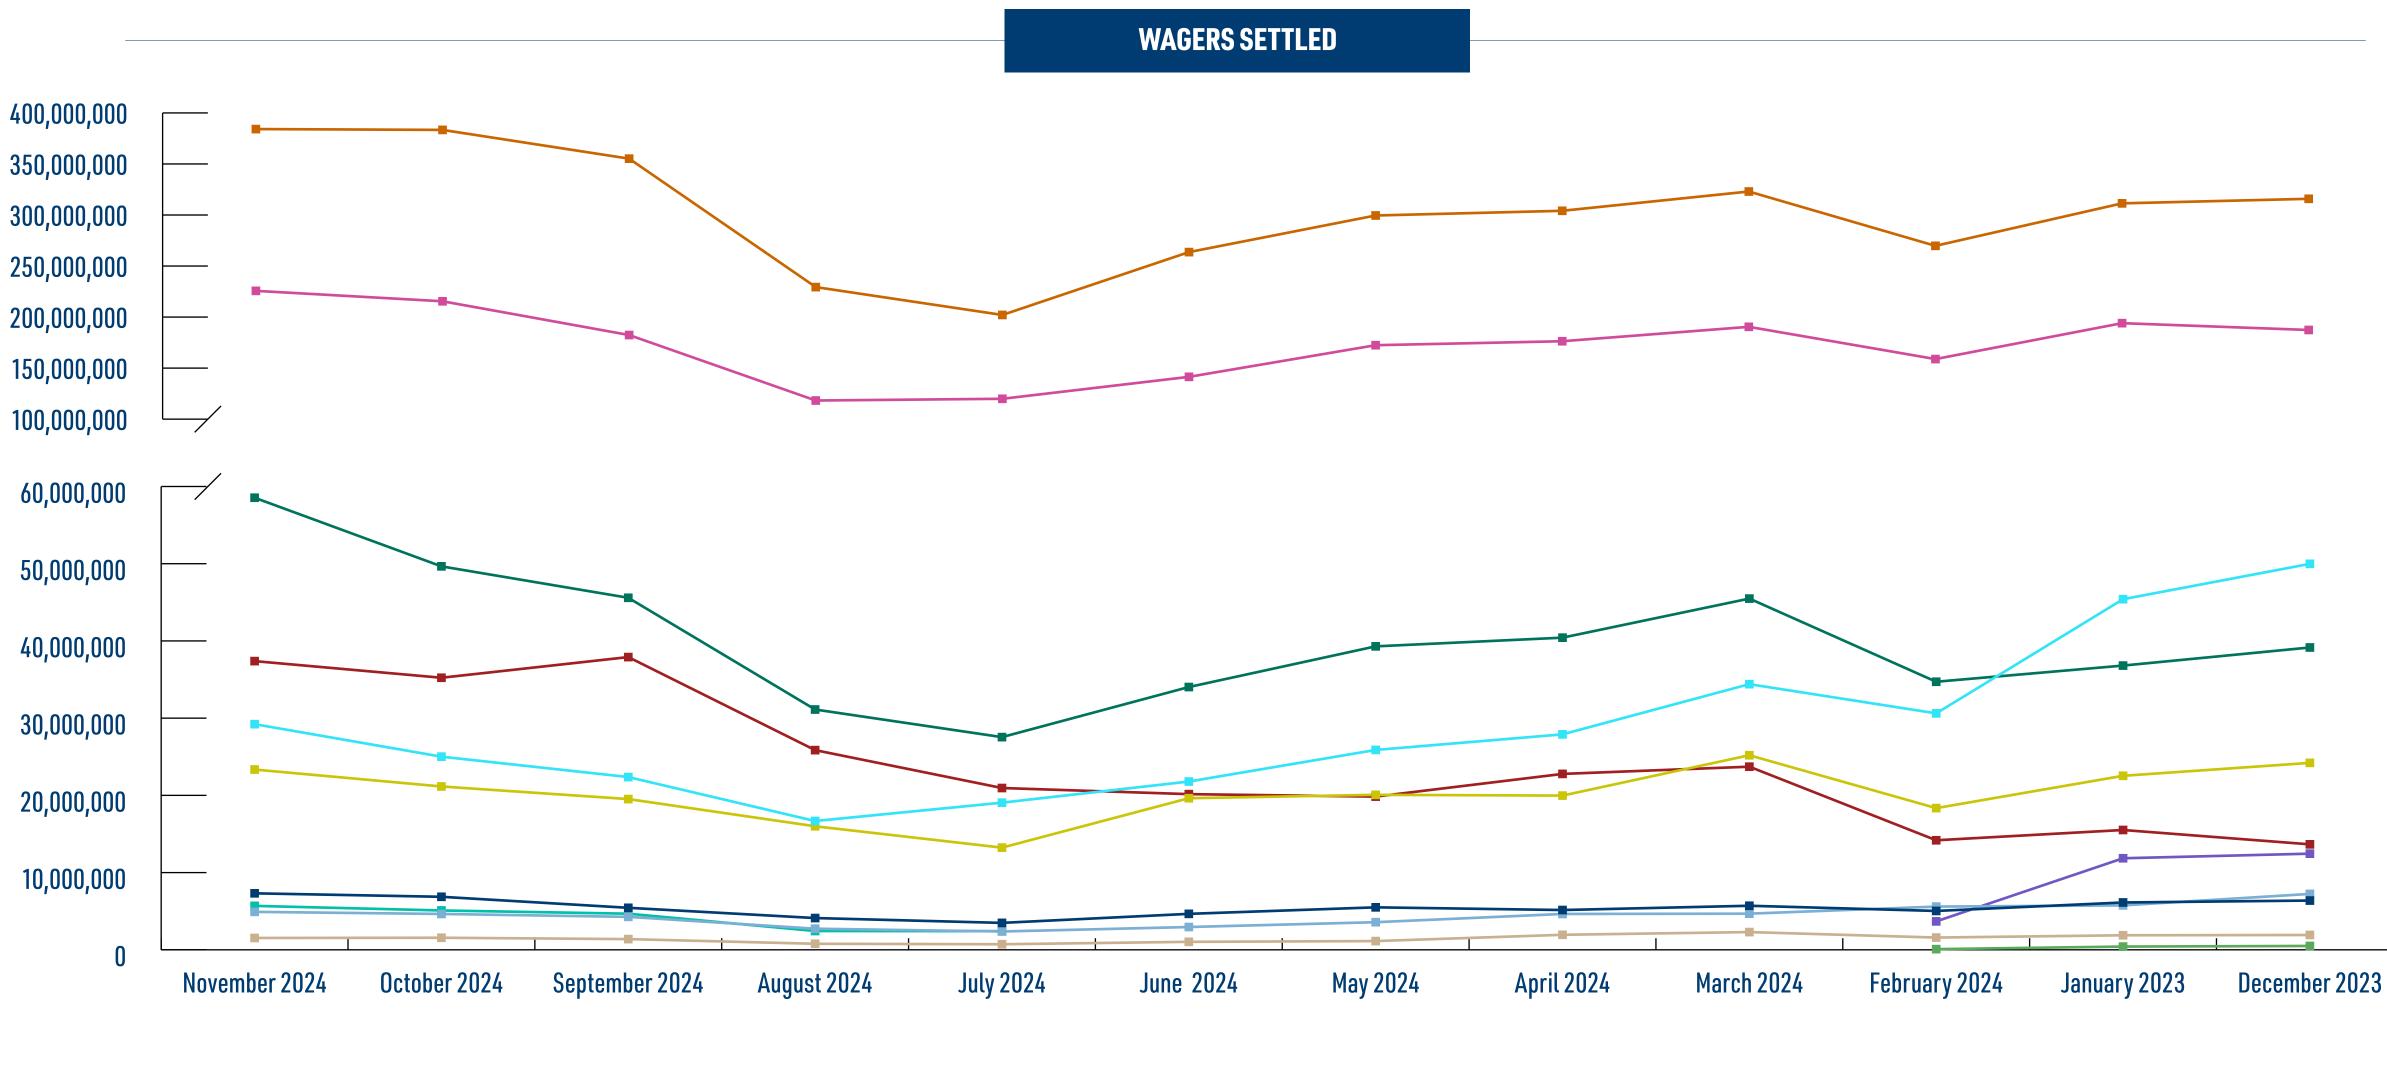

## SPORTS WAGERING MONTH OVER MONTH: NOVEMBER 2024-JUNE 2024

|                        |                   | November 202       | 4                |                   | October 2024       |                  |                   | September 2024     | 4                |                   | August 2024        |                  |                   | July 2024          |                  |                   | June 2024          |                  |
|------------------------|-------------------|--------------------|------------------|-------------------|--------------------|------------------|-------------------|--------------------|------------------|-------------------|--------------------|------------------|-------------------|--------------------|------------------|-------------------|--------------------|------------------|
|                        | WAGERS<br>SETTLED | TAXABLE<br>REVENUE | TAX<br>Collected |
| Encore Boston Harbor   | \$7,314,781.00    | \$545,689.00       | \$81,853.35      | \$6,865,773.00    | \$0.00             | \$0.00           | \$5,439,826.00    | \$743,326.00       | \$111,499.00     | \$4,113,444.00    | \$184,154.00       | \$27,623.00      | \$3,486,652.00    | \$116,511.00       | \$17,477.00      | \$4,656,328.09    | \$146,564.81       | \$21,985.00      |
| MGM Springfield        | \$1,534,032.05    | \$207.67           | \$31.15          | \$1,561,920.30    | \$5,285.66         | \$792.85         | \$1,386,615.45    | \$0.00             | \$0.00           | \$781,229.35      | \$0.00             | \$0.00           | \$720,263.75      | \$0.00             | \$0.00           | \$1,033,135.45    | \$0.00             | \$0.00           |
| Plainridge Park Casino | \$4,914,471.75    | \$336,327.18       | \$50,449.07      | \$4,642,764.73    | \$0.00             | \$0.00           | \$4,268,299.71    | \$565,992.46       | \$84,898.87      | \$2,733,190.70    | \$196,980.21       | \$29,547.03      | \$2,371,213.88    | \$362,106.90       | \$26,270.66      | \$2,951,700.21    | \$0.00             | \$0.00           |
| Total Retail           | \$13,763,284.80   | \$882,223.85       | \$132,333.57     | \$13,070,458.03   | \$5,285.66         | \$792.85         | \$11,094,741.16   | \$1,309,318.46     | \$196,397.87     | \$7,627,864.05    | \$381,134.21       | \$57,170.03      | \$6,578,129.63    | \$478,617.90       | \$43,747.66      | \$8,641,163.75    | \$146,564.81       | \$21,985.00      |
| Bally Bet              | \$5,688,120.07    | \$541,352.83       | \$108,270.57     | \$5,094,969.71    | \$352,895.11       | \$70,579.02      | \$4,676,699.15    | \$464,980.23       | \$92,996.05      | \$2,434,038.89    | \$222,371.65       | \$44,474.33      | \$2,416,116.96    | \$111,624.12       | \$22,324.32      | N/A               | N/A                | N/A              |
| BetMGM                 | \$58,544,812.17   | \$5,007,584.13     | \$1,001,516.83   | \$49,658,400.70   | \$3,581,255.44     | \$716,251.09     | \$45,587,058.85   | \$5,458,570.80     | \$1,091,714.16   | \$31,118,524.24   | \$2,274,818.40     | \$454,963.68     | \$27,542,533.10   | \$2,760,116.31     | \$552,023.26     | \$34,029,494.59   | \$2,326,189.72     | \$465,237.94     |
| Betr                   | N/A               | N/A                | N/A              |
| Caesars Sportsbook     | \$23,345,154.48   | \$1,371,500.67     | \$274,300.13     | \$21,152,207.78   | \$1,216,069.11     | \$243,213.82     | \$19,521,471.34   | \$1,399,084.81     | \$279,816.96     | \$15,998,314.69   | \$674,279.11       | \$134,855.82     | \$13,231,280.39   | \$914,772.73       | \$182,944.55     | \$19,630,686.69   | -\$16,587.80       | \$0.00           |
| DraftKings             | \$384,184,323.21  | \$44,189,102.19    | \$8,837,820.44   | \$383,372,915.26  | \$24,465,496.10    | \$4,893,099.22   | \$355,196,941.34  | \$38,793,526.16    | \$7,758,705.23   | \$229,375,488.20  | \$16,239,518.92    | \$3,247,903.78   | \$202,073,080.92  | \$20,313,304.82    | \$4,062,660.96   | \$263,661,417.83  | \$19,348,848.51    | \$3,869,769.70   |
| ESPN Bet               | \$29,222,137.60   | \$2,272,850.82     | \$454,570.16     | \$25,013,308.94   | \$1,527,071.65     | \$305,414.33     | \$22,372,529.36   | \$2,170,390.81     | \$434,078.16     | \$16,679,915.53   | \$1,322,444.97     | \$264,488.99     | \$19,055,137.85   | \$1,486,640.84     | \$297,328.17     | \$21,791,329.39   | \$1,192,051.85     | \$238,410.37     |
| Fanatics               | \$37,386,636.88   | \$1,699,120.97     | \$339,824.19     | \$35,231,333.95   | \$2,003,734.75     | \$400,746.95     | \$37,908,603.38   | \$1,835,867.95     | \$367,173.59     | \$25,859,712.02   | \$1,551,728.31     | \$310,345.66     | \$20,952,662.51   | \$2,233,091.61     | \$446,618.32     | \$20,158,923.22   | \$1,691,459.54     | \$338,291.91     |
| FanDuel                | \$225,680,330.09  | \$24,505,209.68    | \$4,901,041.94   | \$215,476,454.46  | \$15,148,940.67    | \$3,029,788.13   | \$182,406,135.54  | \$22,056,682.23    | \$4,411,336.45   | \$118,224,617.89  | \$10,658,529.63    | \$2,131,705.93   | \$119,939,122.40  | \$12,862,355.83    | \$2,572,471.17   | \$141,443,513.75  | \$16,507,872.97    | \$3,301,574.59   |
| WynnBet                | N/A               | N/A                | N/A              |
| Total Online           | \$764,051,514.50  | \$79,586,721.29    | \$15,917,344.26  | \$734,999,590.80  | \$48,295,462.83    | \$9,659,092.56   | \$667,652,705.37  | \$72,179,102.99    | \$14,435,820.60  | \$439,690,611.46  | \$32,943,690.99    | \$6,588,738.19   | \$405,2109,934.13 | \$40,681,906.26    | \$8,136,370.75   | \$500,715,365.47  | \$41,049,834.79    | \$8,213,284.51   |
| Total                  | \$777,814,799.30  | \$80,468,945.14    | \$16,049,677.83  | \$748,070,048.83  | \$48,300,748.49    | \$9,659,885.41   | \$678,747,446.53  | \$73,488,421.45    | \$14,632,218.47  | \$447,318,475.51  | \$33,324,825.20    | \$6,645,908.22   | \$411,791,698.83  | \$41,160,524.16    | \$8,180,118.41   | \$509,356,529.22  | \$41,196,399.60    | \$8,235,269.51   |

## SPORTS WAGERING MONTH OVER MONTH: MAY 2024-DECEMBER 2023

|                        |                   | May 2024           |                  | ·                 | April 2024         |                  |                   | March 2024         |                  |                   | February 2024      |                  |                   | January 2024       |                  |                   | December 20        | 23        |
|------------------------|-------------------|--------------------|------------------|-------------------|--------------------|------------------|-------------------|--------------------|------------------|-------------------|--------------------|------------------|-------------------|--------------------|------------------|-------------------|--------------------|-----------|
|                        | WAGERS<br>SETTLED | TAXABLE<br>REVENUE | TAX<br>COLLECTED | WAGERS<br>SETTLED | TAXABLE<br>REVENUE | T<br>Coli |
| Encore Boston Harbor   | \$5,499,871.00    | \$540,882.00       | \$81,132.00      | \$5,151,769.00    | \$148,246.00       | \$22,237.00      | \$5,705,140.00    | \$257,296.00       | \$38,594.00      | \$5,032,620.00    | \$222,906.00       | \$33,436.00      | \$6,129,887.00    | \$694,456.00       | \$104,168.00     | \$6,379,548.00    | \$499,411.00       | \$74      |
| MGM Springfield        | \$1,130,245.65    | \$0.00             | \$0.00           | \$1,944,626.50    | \$0.00             | \$0.00           | \$2,296,393.20    | \$30,152.52        | \$4,522.88       | \$1,586,406.80    | \$242,675.43       | \$36,401.31      | \$1,882,272.65    | \$188,781.82       | \$28,317.27      | \$1,919,868.15    | \$259,587.68       | \$38      |
| Plainridge Park Casino | \$3,575,236.42    | \$133,572.81       | \$20,035.92      | \$4,641,890.05    | \$137,794.88       | \$20,669.23      | \$4,680,479.57    | \$444,417.72       | \$66,662.66      | \$5,595,948.82    | \$257,643.36       | \$38,646.50      | \$5,750,359.97    | \$324,475.62       | \$48,671.34      | \$7,237,771.52    | \$534,411.23       | \$80      |
| Total Retail           | \$10,205,353.07   | \$674,454.81       | \$101,167.92     | \$11,738,285.55   | \$286,040.88       | \$42,906.23      | \$12,682,012.77   | \$731,866.24       | \$109,779.54     | \$12,214,975.62   | \$723,224.79       | \$108,483.81     | \$13,762,519.62   | \$1,207,713.44     | \$181,156.61     | \$15,537,187.67   | \$1,293,409.91     | \$194     |
| Bally Bet              | N/A               | N/A                | N/A              | N/A               | N/A                |           |
| BetMGM                 | \$39,297,852.05   | \$3,031,536.37     | \$606,307.27     | \$40,423,430.86   | \$2,399,640.55     | \$479,928.11     | \$45,483,985.74   | \$2,949,086.71     | \$589,817.34     | \$34,714,034.03   | \$3,308,254.16     | \$661,650.83     | \$36,808,219.15   | \$3,872,802.76     | \$774,560.55     | \$39,150,937.92   | \$3,0'79,940.90    | \$615     |
| Betr                   | N/A               | N/A                | N/A              | N/A               | N/A                | N/A              | N/A               | N/A                | N/A              | \$86,865.52       | \$4,853.01         | \$970.60         | \$418,557.66      | \$34,871.56        | \$6,974.30       | \$498,897.01      | \$37,991.32        | \$7,5     |
| Caesars Sportsbook     | \$20,070,448.98   | \$1,532,680.08     | \$306,536.02     | \$19,972,015.09   | \$663,671.06       | \$132,734.21     | \$25,195,472.19   | \$1,290,366.41     | \$258,073.28     | \$18,348,661.83   | \$643,526.09       | \$128,705.22     | \$22,534,766.88   | \$1,032,845.79     | \$206,569.16     | \$24,206,551.35   | \$1,012,162.88     | \$202     |
| DraftKings             | \$299,526,304.25  | \$28,328,212.18    | \$5,665,642.44   | \$304,119,154.11  | \$23,737,318.55    | \$4,747,476.31   | \$323,014,373.61  | \$22,673,241.41    | \$4,534,648.28   | \$269,776,978.36  | \$30,821,503.93    | \$6,164,300.79   | \$311,414,401.86  | \$36,162,925.06    | \$7,232,585.00   | \$315,858,739.09  | \$29,948,227.72    | \$5,98    |
| ESPN Bet               | \$25,882,447.74   | \$2,456,822.41     | \$491,364.48     | \$27,901,788.58   | \$1,760,611.67     | \$352,122.33     | \$34,401,733.24   | \$2,493,314.94     | \$498,668.39     | \$30,620,940.89   | \$2,155,762.42     | \$431,152.48     | \$45,405,487.97   | \$1,936,076.20     | \$387,215.24     | \$49,981,962.25   | \$4,081,275.86     | \$816     |
| Fanatics               | \$19,840,583.09   | \$1,714,112.72     | \$342,822.54     | \$22,779,153.32   | \$1,173,634.71     | \$234,726.94     | \$23,715,181.37   | \$894,931.75       | \$178,986.35     | \$14,184,857.30   | \$1,062,983.84     | \$212,596.77     | \$15,516,227.88   | \$1,060,216.77     | \$212,043.35     | \$13,658,620.20   | \$914,593.97       | \$182     |
| FanDuel                | \$172,439,713.66  | \$19,856,701.35    | \$3,971,340.27   | \$176,319,923.62  | \$19,643,442.18    | \$3,928,688.44   | \$190,440,552.88  | \$15,193,097.28    | \$3,038,619.46   | \$158,852,334.54  | \$14,035,652.09    | \$2,807,130.42   | \$194,031,542.95  | \$25,122,261.10    | \$5,024,452.22   | \$187,354,083.41  | \$19,342,806.12    | \$3,86    |
| WynnBet                | N/A               | N/A                | N/A              | N/A               | N/A                | N/A              | N/A               | N/A                | N/A              | \$3,681,027.70    | -\$205,607.35      | \$0.00           | \$11,855,545.25   | \$701,082.18       | \$140,216.44     | \$12,450,392.14   | \$839,746.55       | \$167     |
| Total Online           | \$577,057,349.77  | \$56,920,065.11    | \$11,384,013.02  | \$591,515,465.58  | \$58,097,584.52    | \$11,660,650.87  | \$642,251,299.03  | \$45,494,038.50    | \$9,098,813.10   | \$530,265,700.17  | \$51,826,928.19    | \$10,406,507.11  | \$637,984,749.60  | \$69,923,081.42    | \$13,984,616.26  | \$643,160,183.37  | \$59,256,745.32    | \$11,85   |
| Total                  | \$587,262,702.84  | \$57,594,519.92    | \$11,485,180.94  | \$603,253,751.13  | \$58,383,625.40    | \$11,703,557.10  | \$654,933,311.80  | \$46,225,904.74    | \$9,208,592.64   | \$542,480,675.79  | \$52,550,152.98    | \$10,514,990.92  | \$651,747,269.22  | \$71,130,794.86    | \$14,165,772.87  | \$658,697,371.04  | \$60,550,155.23    | \$12,04   |

## SPORTS WAGERING MONTH OVER MONTH: 2024-2023

Encore Boston Harbor MGM Springfield Plainridge Park Casino Bally Bet BetMGM Betr Caesars Sportsbook EXPN Bet Fanatics FanDuel WynnBet FanDuel WynnBet

## SPORTS WAGERING MONTH OVER MONTH: 2024-2023