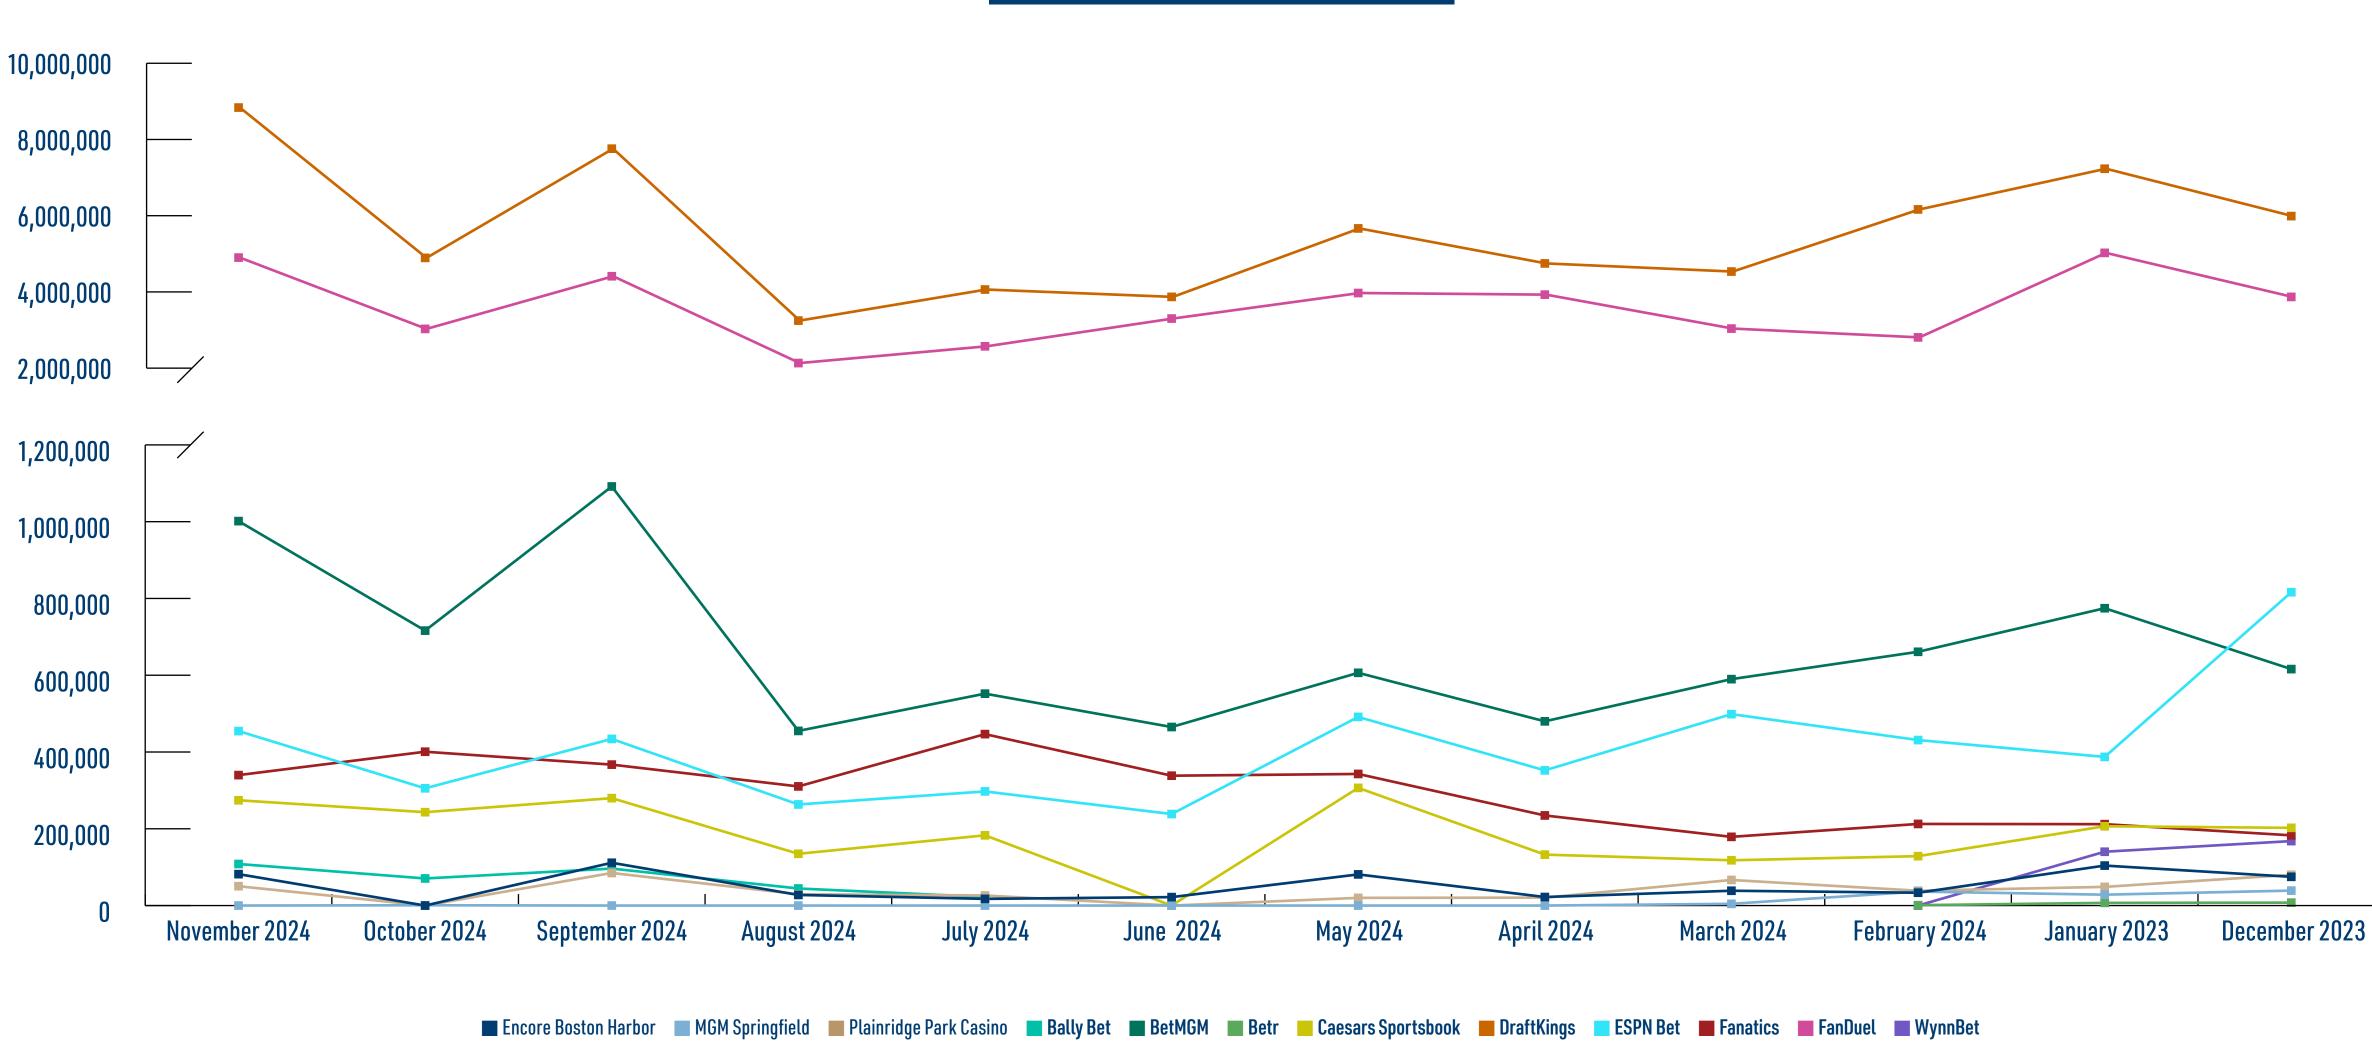

## SPORTS WAGERING MONTH OVER MONTH: NOVEMBER 2024-JUNE 2024

|                        |                   | November 202       | 4                |                   | October 2024       |                  |                   | September 2024     | 4                |                   | August 2024        |                  |                   | July 2024          |                  |                   | June 2024          |                  |
|------------------------|-------------------|--------------------|------------------|-------------------|--------------------|------------------|-------------------|--------------------|------------------|-------------------|--------------------|------------------|-------------------|--------------------|------------------|-------------------|--------------------|------------------|
|                        | WAGERS<br>SETTLED | TAXABLE<br>REVENUE | TAX<br>Collected |
| Encore Boston Harbor   | \$7,314,781.00    | \$545,689.00       | \$81,853.35      | \$6,865,773.00    | \$0.00             | \$0.00           | \$5,439,826.00    | \$743,326.00       | \$111,499.00     | \$4,113,444.00    | \$184,154.00       | \$27,623.00      | \$3,486,652.00    | \$116,511.00       | \$17,477.00      | \$4,656,328.09    | \$146,564.81       | \$21,985.00      |
| MGM Springfield        | \$1,534,032.05    | \$207.67           | \$31.15          | \$1,561,920.30    | \$5,285.66         | \$792.85         | \$1,386,615.45    | \$0.00             | \$0.00           | \$781,229.35      | \$0.00             | \$0.00           | \$720,263.75      | \$0.00             | \$0.00           | \$1,033,135.45    | \$0.00             | \$0.00           |
| Plainridge Park Casino | \$4,914,471.75    | \$336,327.18       | \$50,449.07      | \$4,642,764.73    | \$0.00             | \$0.00           | \$4,268,299.71    | \$565,992.46       | \$84,898.87      | \$2,733,190.70    | \$196,980.21       | \$29,547.03      | \$2,371,213.88    | \$362,106.90       | \$26,270.66      | \$2,951,700.21    | \$0.00             | \$0.00           |
| Total Retail           | \$13,763,284.80   | \$882,223.85       | \$132,333.57     | \$13,070,458.03   | \$5,285.66         | \$792.85         | \$11,094,741.16   | \$1,309,318.46     | \$196,397.87     | \$7,627,864.05    | \$381,134.21       | \$57,170.03      | \$6,578,129.63    | \$478,617.90       | \$43,747.66      | \$8,641,163.75    | \$146,564.81       | \$21,985.00      |
| Bally Bet              | \$5,688,120.07    | \$541,352.83       | \$108,270.57     | \$5,094,969.71    | \$352,895.11       | \$70,579.02      | \$4,676,699.15    | \$464,980.23       | \$92,996.05      | \$2,434,038.89    | \$222,371.65       | \$44,474.33      | \$2,416,116.96    | \$111,624.12       | \$22,324.32      | N/A               | N/A                | N/A              |
| BetMGM                 | \$58,544,812.17   | \$5,007,584.13     | \$1,001,516.83   | \$49,658,400.70   | \$3,581,255.44     | \$716,251.09     | \$45,587,058.85   | \$5,458,570.80     | \$1,091,714.16   | \$31,118,524.24   | \$2,274,818.40     | \$454,963.68     | \$27,542,533.10   | \$2,760,116.31     | \$552,023.26     | \$34,029,494.59   | \$2,326,189.72     | \$465,237.94     |
| Betr                   | N/A               | N/A                | N/A              |
| Caesars Sportsbook     | \$23,345,154.48   | \$1,371,500.67     | \$274,300.13     | \$21,152,207.78   | \$1,216,069.11     | \$243,213.82     | \$19,521,471.34   | \$1,399,084.81     | \$279,816.96     | \$15,998,314.69   | \$674,279.11       | \$134,855.82     | \$13,231,280.39   | \$914,772.73       | \$182,944.55     | \$19,630,686.69   | -\$16,587.80       | \$0.00           |
| DraftKings             | \$384,184,323.21  | \$44,189,102.19    | \$8,837,820.44   | \$383,372,915.26  | \$24,465,496.10    | \$4,893,099.22   | \$355,196,941.34  | \$38,793,526.16    | \$7,758,705.23   | \$229,375,488.20  | \$16,239,518.92    | \$3,247,903.78   | \$202,073,080.92  | \$20,313,304.82    | \$4,062,660.96   | \$263,661,417.83  | \$19,348,848.51    | \$3,869,769.70   |
| ESPN Bet               | \$29,222,137.60   | \$2,272,850.82     | \$454,570.16     | \$25,013,308.94   | \$1,527,071.65     | \$305,414.33     | \$22,372,529.36   | \$2,170,390.81     | \$434,078.16     | \$16,679,915.53   | \$1,322,444.97     | \$264,488.99     | \$19,055,137.85   | \$1,486,640.84     | \$297,328.17     | \$21,791,329.39   | \$1,192,051.85     | \$238,410.37     |
| Fanatics               | \$37,386,636.88   | \$1,699,120.97     | \$339,824.19     | \$35,231,333.95   | \$2,003,734.75     | \$400,746.95     | \$37,908,603.38   | \$1,835,867.95     | \$367,173.59     | \$25,859,712.02   | \$1,551,728.31     | \$310,345.66     | \$20,952,662.51   | \$2,233,091.61     | \$446,618.32     | \$20,158,923.22   | \$1,691,459.54     | \$338,291.91     |
| FanDuel                | \$225,680,330.09  | \$24,505,209.68    | \$4,901,041.94   | \$215,476,454.46  | \$15,148,940.67    | \$3,029,788.13   | \$182,406,135.54  | \$22,056,682.23    | \$4,411,336.45   | \$118,224,617.89  | \$10,658,529.63    | \$2,131,705.93   | \$119,939,122.40  | \$12,862,355.83    | \$2,572,471.17   | \$141,443,513.75  | \$16,507,872.97    | \$3,301,574.59   |
| WynnBet                | N/A               | N/A                | N/A              |
| Total Online           | \$764,051,514.50  | \$79,586,721.29    | \$15,917,344.26  | \$734,999,590.80  | \$48,295,462.83    | \$9,659,092.56   | \$667,652,705.37  | \$72,179,102.99    | \$14,435,820.60  | \$439,690,611.46  | \$32,943,690.99    | \$6,588,738.19   | \$405,2109,934.13 | \$40,681,906.26    | \$8,136,370.75   | \$500,715,365.47  | \$41,049,834.79    | \$8,213,284.51   |
| Total                  | \$777,814,799.30  | \$80,468,945.14    | \$16,049,677.83  | \$748,070,048.83  | \$48,300,748.49    | \$9,659,885.41   | \$678,747,446.53  | \$73,488,421.45    | \$14,632,218.47  | \$447,318,475.51  | \$33,324,825.20    | \$6,645,908.22   | \$411,791,698.83  | \$41,160,524.16    | \$8,180,118.41   | \$509,356,529.22  | \$41,196,399.60    | \$8,235,269.51   |

## SPORTS WAGERING MONTH OVER MONTH: MAY 2024-DECEMBER 2023

|                        |                   | May 2024           |                  | ·                 | April 2024         |                  |                   | March 2024         |                  |                   | February 2024      |                  |                   | January 2024       |                  |                   | December 20        | 23        |
|------------------------|-------------------|--------------------|------------------|-------------------|--------------------|------------------|-------------------|--------------------|------------------|-------------------|--------------------|------------------|-------------------|--------------------|------------------|-------------------|--------------------|-----------|
|                        | WAGERS<br>SETTLED | TAXABLE<br>REVENUE | TAX<br>COLLECTED | WAGERS<br>SETTLED | TAXABLE<br>REVENUE | T<br>Coli |
| Encore Boston Harbor   | \$5,499,871.00    | \$540,882.00       | \$81,132.00      | \$5,151,769.00    | \$148,246.00       | \$22,237.00      | \$5,705,140.00    | \$257,296.00       | \$38,594.00      | \$5,032,620.00    | \$222,906.00       | \$33,436.00      | \$6,129,887.00    | \$694,456.00       | \$104,168.00     | \$6,379,548.00    | \$499,411.00       | \$74      |
| MGM Springfield        | \$1,130,245.65    | \$0.00             | \$0.00           | \$1,944,626.50    | \$0.00             | \$0.00           | \$2,296,393.20    | \$30,152.52        | \$4,522.88       | \$1,586,406.80    | \$242,675.43       | \$36,401.31      | \$1,882,272.65    | \$188,781.82       | \$28,317.27      | \$1,919,868.15    | \$259,587.68       | \$38      |
| Plainridge Park Casino | \$3,575,236.42    | \$133,572.81       | \$20,035.92      | \$4,641,890.05    | \$137,794.88       | \$20,669.23      | \$4,680,479.57    | \$444,417.72       | \$66,662.66      | \$5,595,948.82    | \$257,643.36       | \$38,646.50      | \$5,750,359.97    | \$324,475.62       | \$48,671.34      | \$7,237,771.52    | \$534,411.23       | \$80      |
| Total Retail           | \$10,205,353.07   | \$674,454.81       | \$101,167.92     | \$11,738,285.55   | \$286,040.88       | \$42,906.23      | \$12,682,012.77   | \$731,866.24       | \$109,779.54     | \$12,214,975.62   | \$723,224.79       | \$108,483.81     | \$13,762,519.62   | \$1,207,713.44     | \$181,156.61     | \$15,537,187.67   | \$1,293,409.91     | \$194     |
| Bally Bet              | N/A               | N/A                | N/A              | N/A               | N/A                |           |
| BetMGM                 | \$39,297,852.05   | \$3,031,536.37     | \$606,307.27     | \$40,423,430.86   | \$2,399,640.55     | \$479,928.11     | \$45,483,985.74   | \$2,949,086.71     | \$589,817.34     | \$34,714,034.03   | \$3,308,254.16     | \$661,650.83     | \$36,808,219.15   | \$3,872,802.76     | \$774,560.55     | \$39,150,937.92   | \$3,0'79,940.90    | \$615     |
| Betr                   | N/A               | N/A                | N/A              | N/A               | N/A                | N/A              | N/A               | N/A                | N/A              | \$86,865.52       | \$4,853.01         | \$970.60         | \$418,557.66      | \$34,871.56        | \$6,974.30       | \$498,897.01      | \$37,991.32        | \$7,5     |
| Caesars Sportsbook     | \$20,070,448.98   | \$1,532,680.08     | \$306,536.02     | \$19,972,015.09   | \$663,671.06       | \$132,734.21     | \$25,195,472.19   | \$1,290,366.41     | \$258,073.28     | \$18,348,661.83   | \$643,526.09       | \$128,705.22     | \$22,534,766.88   | \$1,032,845.79     | \$206,569.16     | \$24,206,551.35   | \$1,012,162.88     | \$202     |
| DraftKings             | \$299,526,304.25  | \$28,328,212.18    | \$5,665,642.44   | \$304,119,154.11  | \$23,737,318.55    | \$4,747,476.31   | \$323,014,373.61  | \$22,673,241.41    | \$4,534,648.28   | \$269,776,978.36  | \$30,821,503.93    | \$6,164,300.79   | \$311,414,401.86  | \$36,162,925.06    | \$7,232,585.00   | \$315,858,739.09  | \$29,948,227.72    | \$5,98    |
| ESPN Bet               | \$25,882,447.74   | \$2,456,822.41     | \$491,364.48     | \$27,901,788.58   | \$1,760,611.67     | \$352,122.33     | \$34,401,733.24   | \$2,493,314.94     | \$498,668.39     | \$30,620,940.89   | \$2,155,762.42     | \$431,152.48     | \$45,405,487.97   | \$1,936,076.20     | \$387,215.24     | \$49,981,962.25   | \$4,081,275.86     | \$816     |
| Fanatics               | \$19,840,583.09   | \$1,714,112.72     | \$342,822.54     | \$22,779,153.32   | \$1,173,634.71     | \$234,726.94     | \$23,715,181.37   | \$894,931.75       | \$178,986.35     | \$14,184,857.30   | \$1,062,983.84     | \$212,596.77     | \$15,516,227.88   | \$1,060,216.77     | \$212,043.35     | \$13,658,620.20   | \$914,593.97       | \$182     |
| FanDuel                | \$172,439,713.66  | \$19,856,701.35    | \$3,971,340.27   | \$176,319,923.62  | \$19,643,442.18    | \$3,928,688.44   | \$190,440,552.88  | \$15,193,097.28    | \$3,038,619.46   | \$158,852,334.54  | \$14,035,652.09    | \$2,807,130.42   | \$194,031,542.95  | \$25,122,261.10    | \$5,024,452.22   | \$187,354,083.41  | \$19,342,806.12    | \$3,86    |
| WynnBet                | N/A               | N/A                | N/A              | N/A               | N/A                | N/A              | N/A               | N/A                | N/A              | \$3,681,027.70    | -\$205,607.35      | \$0.00           | \$11,855,545.25   | \$701,082.18       | \$140,216.44     | \$12,450,392.14   | \$839,746.55       | \$167     |
| Total Online           | \$577,057,349.77  | \$56,920,065.11    | \$11,384,013.02  | \$591,515,465.58  | \$58,097,584.52    | \$11,660,650.87  | \$642,251,299.03  | \$45,494,038.50    | \$9,098,813.10   | \$530,265,700.17  | \$51,826,928.19    | \$10,406,507.11  | \$637,984,749.60  | \$69,923,081.42    | \$13,984,616.26  | \$643,160,183.37  | \$59,256,745.32    | \$11,85   |
| Total                  | \$587,262,702.84  | \$57,594,519.92    | \$11,485,180.94  | \$603,253,751.13  | \$58,383,625.40    | \$11,703,557.10  | \$654,933,311.80  | \$46,225,904.74    | \$9,208,592.64   | \$542,480,675.79  | \$52,550,152.98    | \$10,514,990.92  | \$651,747,269.22  | \$71,130,794.86    | \$14,165,772.87  | \$658,697,371.04  | \$60,550,155.23    | \$12,04   |

## SPORTS WAGERING MONTH OVER MONTH: 2024-2023

Encore Boston Harbor MGM Springfield Plainridge Park Casino Bally Bet BetMGM Betr Caesars Sportsbook EXPN Bet Fanatics FanDuel WynnBet FanDuel WynnBet

## SPORTS WAGERING MONTH OVER MONTH: 2024-2023

### TAX COLLECTED