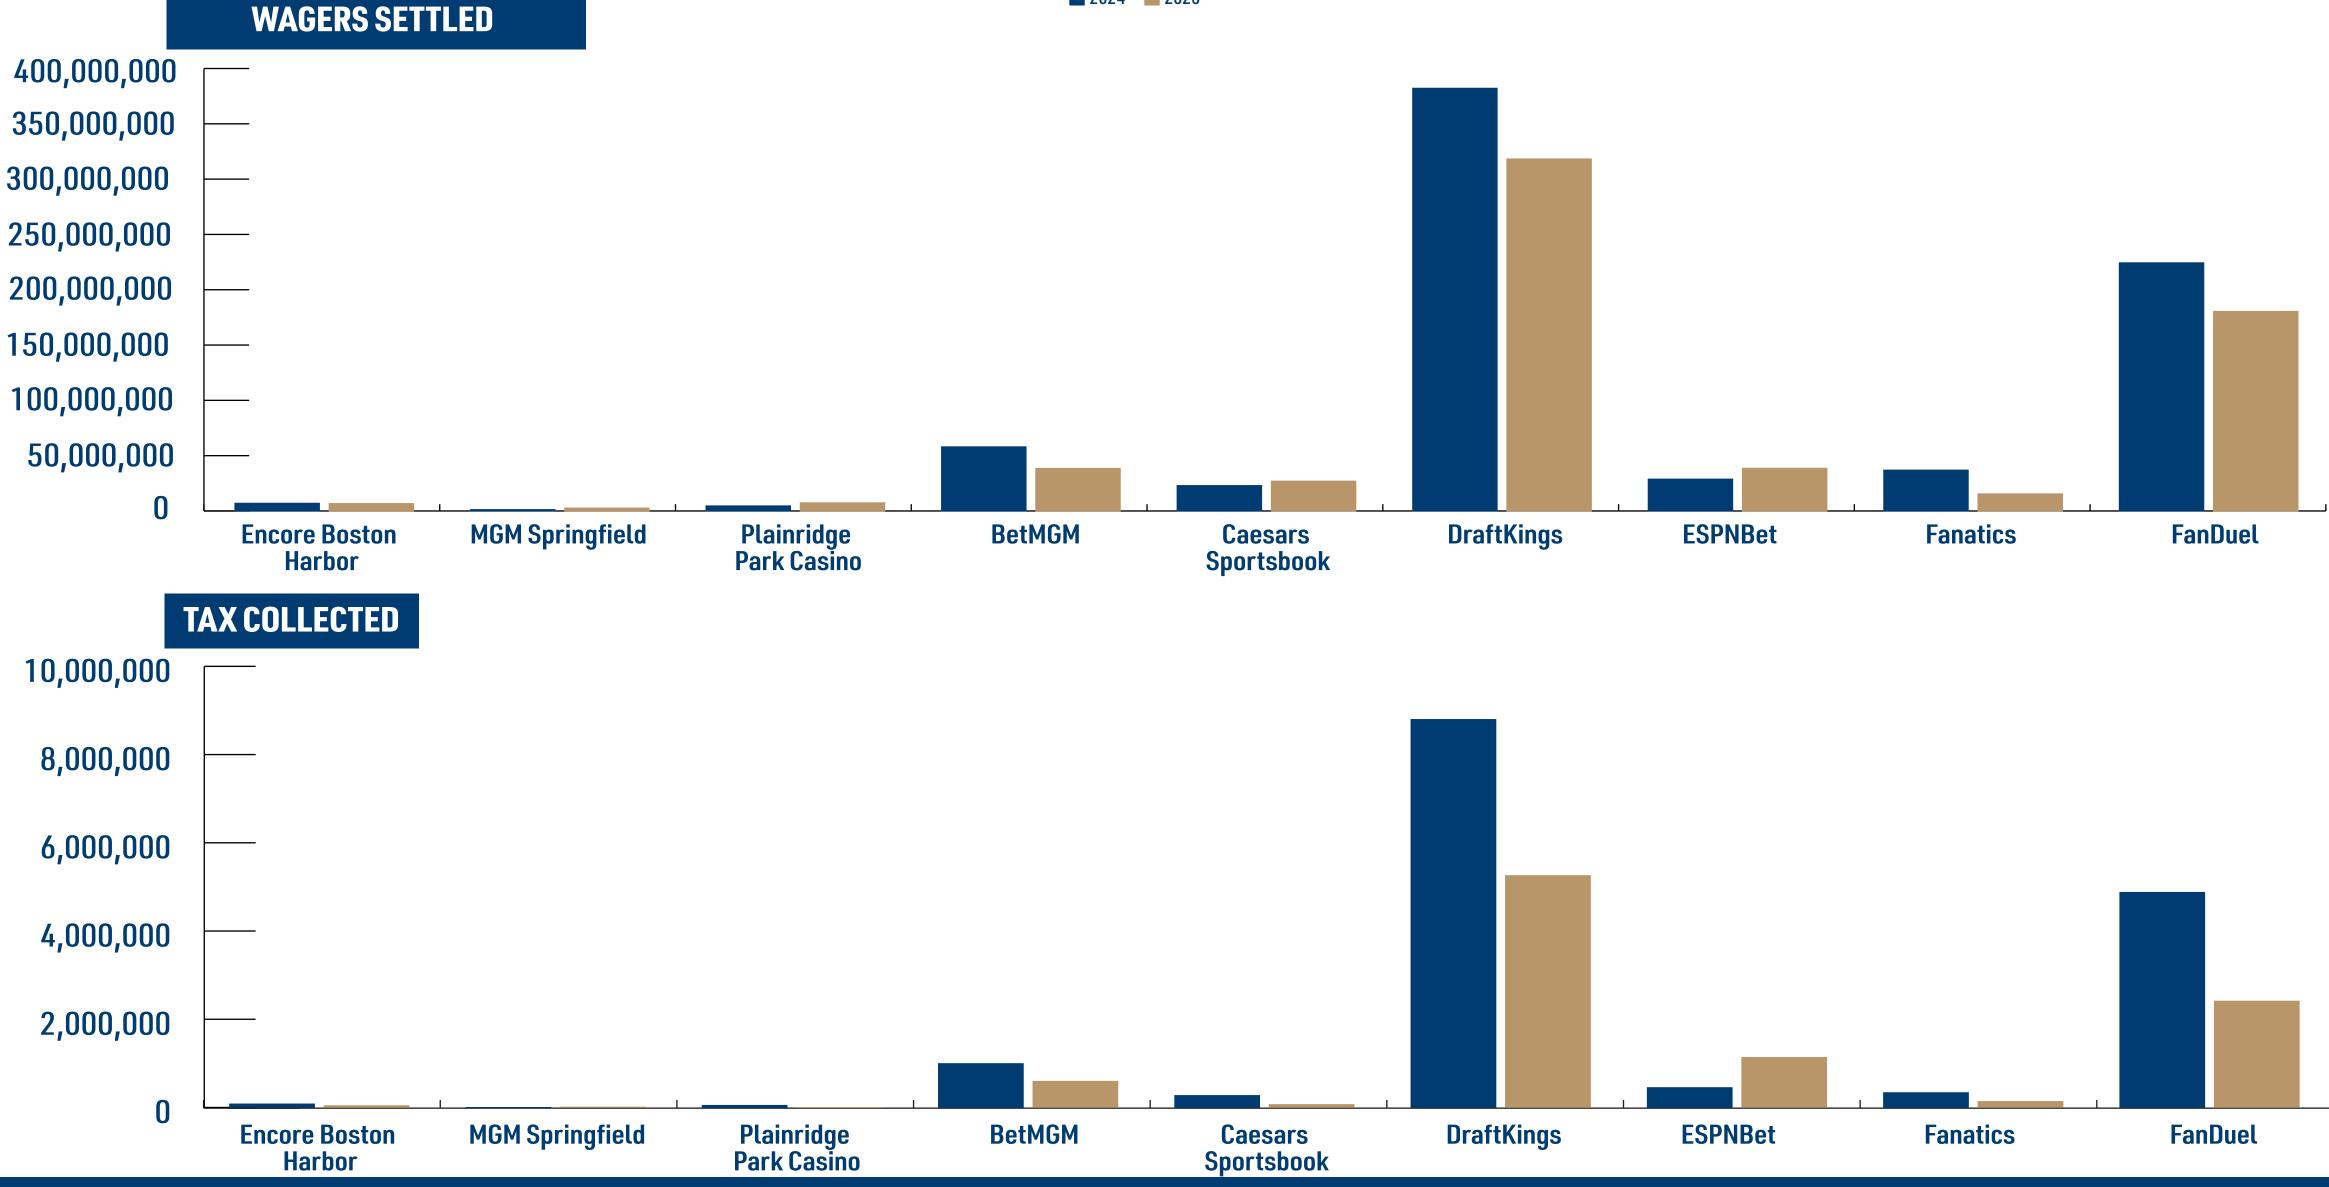

## SPORTS WAGERING YEAR OVER YEAR: NOVEMBER

|                        |                  | November 2024   |                 | November 2023    |                 |                |  |  |
|------------------------|------------------|-----------------|-----------------|------------------|-----------------|----------------|--|--|
|                        | WAGERS SETTLED   | TAXABLE REVENUE | TAX COLLECTED   | WAGERS SETTLED   | TAXABLE REVENUE | TAX COLLECTED  |  |  |
| Encore Boston Harbor   | \$7,314,781.00   | \$545,689.00    | \$81,853.35     | \$7,009,590.00   | \$288,640.00    | \$43,296.00    |  |  |
| MGM Springfield        | \$1,534,032.05   | \$207.67        | \$31.15         | \$2,934,978.65   | \$67,835.50     | \$10,175.33    |  |  |
| Plainridge Park Casino | \$4,914,471.75   | \$336,327.18    | \$50,449.07     | \$7,723,138.03   | \$13,713.99     | \$2,057.10     |  |  |
| Total Retail           | \$13,763,284.80  | \$882,223.85    | \$132,333.57    | \$17,667,706.68  | \$370,189.49    | \$55,528.43    |  |  |
| BetMGM                 | \$58,544,812.17  | \$5,007,584.13  | \$1,001,516.83  | \$38,934,090.43  | \$2,992,596.21  | \$598,519.24   |  |  |
| Caesars Sportsbook     | \$23,345,154.48  | \$1,371,500.67  | \$274,300.13    | \$27,387,804.35  | \$338,891.64    | \$67,778.33    |  |  |
| DraftKings             | \$384,184,323.21 | \$44,189,102.19 | \$8,837,820.44  | \$319,994,568.00 | \$26,412,341.18 | \$5,282,468.24 |  |  |
| ESPNBet                | \$29,222,137.60  | \$2,272,850.82  | \$454,570.16    | \$39,083,619.96  | \$5,709,434.17  | \$1,141,886.83 |  |  |
| Fanatics               | \$37,386,636.88  | \$1,699,120.97  | \$339,824.19    | \$15,821,831.71  | \$690,298.46    | \$138,059.36   |  |  |
| FanDuel                | \$225,680,330.09 | \$24,505,209.68 | \$4,901,041.94  | \$181,544,976.80 | \$12,121,983.98 | \$2,424,396.80 |  |  |
| Total Online           | \$764,051,514.50 | \$79,586,721.29 | \$15,917,344.26 | \$622,766,891.25 | \$48,265,545.64 | \$9,653,108.80 |  |  |
| Total                  | \$777,814,799.30 | \$80,468,945.14 | \$16,049,677.83 | \$640,434,597.93 | \$48,635,735.13 | \$9,708,637.23 |  |  |

### **SPORTS WAGERING YEAR OVER YEAR: NOVEMBER**

2024 2023