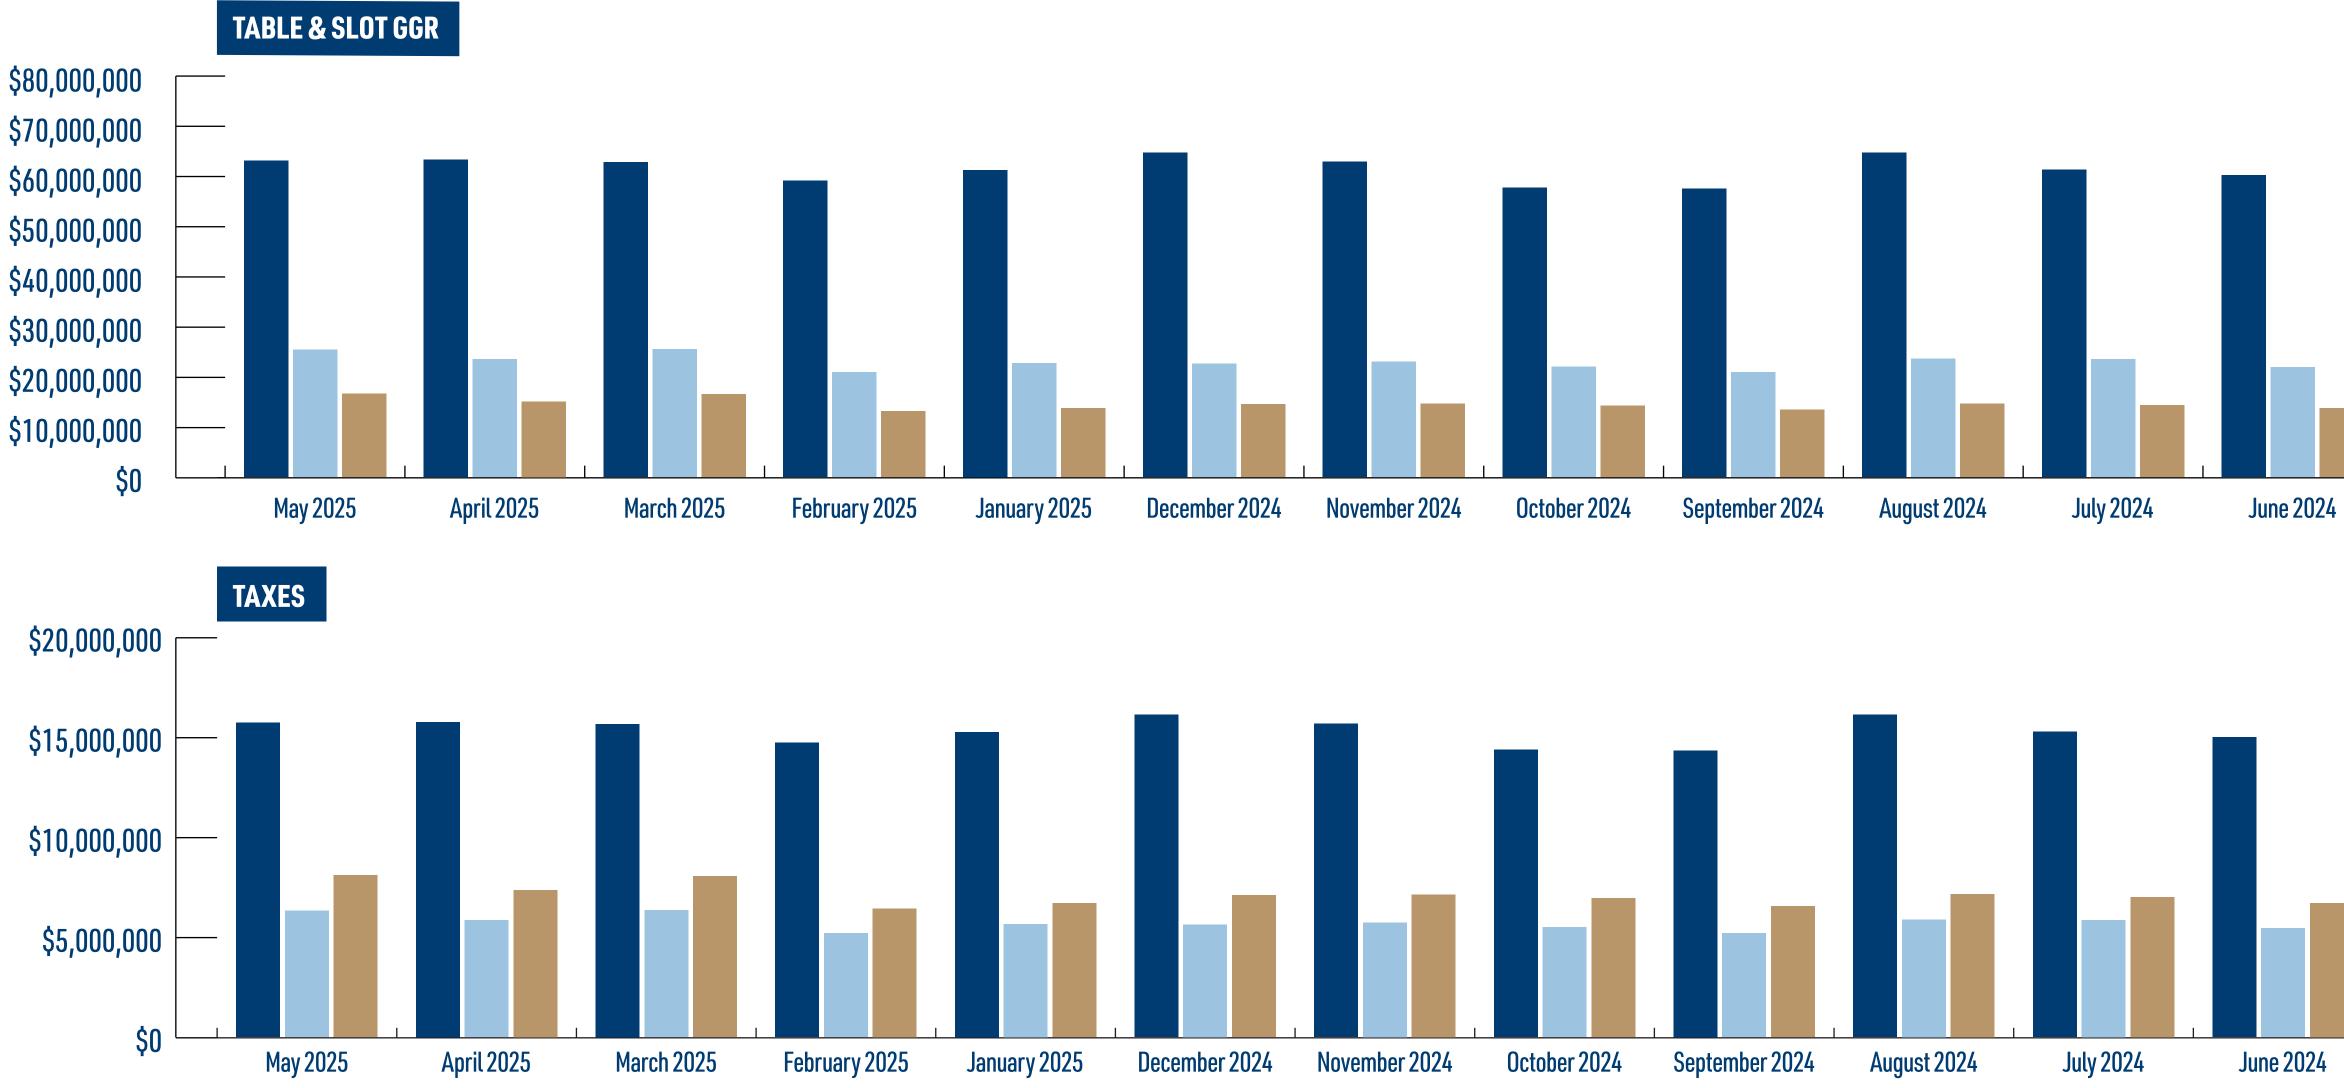

## CASINO MONTH OVER MONTH: 2025-2024

|                | ENCORE BOST      | TON HARBOR      | MGM SPR          | INGFIELD       | PLAINRIDGE F     | PARK CASINO    | TOTAL            |                 |  |
|----------------|------------------|-----------------|------------------|----------------|------------------|----------------|------------------|-----------------|--|
|                | TABLE & SLOT GGR | TAXES           | TABLE & SLOT GGR | TAXES          | TABLE & SLOT GGR | TAXES          | TABLE & SLOT GGR | TAXES           |  |
| May 2025       | \$63,303,642.93  | \$15,825,910.73 | \$25,431,179.43  | \$6,357,794.86 | \$16,628,650.92  | \$8,148,038.95 | \$105,363,473.28 | \$30,331,744.54 |  |
| April 2025     | \$63,473,029.99  | \$15,868,257.50 | \$23,539,212.80  | \$5,884,803.20 | \$15,112,796.75  | \$7,405,270.41 | \$102,125,039.54 | \$29,158,331.11 |  |
| March 2025     | \$63,019,028.60  | \$15,754,757.15 | \$25,548,562.06  | \$6,387,140.52 | \$16,532,555.72  | \$8,100,952.30 | \$105,100,146.38 | \$30,242,849.97 |  |
| February 2025  | \$59,275,375.76  | \$14,818,843.94 | \$20,925,381.70  | \$5,231,345.43 | \$13,202,338.02  | \$6,469,145.63 | \$93,406,095.48  | \$26,519,335.00 |  |
| January 2025   | \$61,438,615.66  | \$15,359,653.92 | \$22,750,068.86  | \$5,687,517.22 | \$13,759,545.27  | \$6,742,177.18 | \$97,948,229.79  | \$27,789,348.32 |  |
| December 2024  | \$64,890,703.27  | \$16,222,675.82 | \$22,691,992.55  | \$5,672,998.14 | \$14,584,624.56  | \$7,146,466.03 | \$102,167,320.38 | \$29,042,139.99 |  |
| November 2024  | \$63,103,330.41  | \$15,775,832.60 | \$23,106,715.58  | \$5,776,678.90 | \$14,646,090.78  | \$7,176,584.48 | \$100,856,136.77 | \$28,729,095.98 |  |
| October 2024   | \$57,850,084.47  | \$14,462,521.12 | \$22,113,185.52  | \$5,528,296.38 | \$14,262,953.13  | \$6,988,847.03 | \$94,226,223.12  | \$26,979,664.53 |  |
| September 2024 | \$57,690,533.53  | \$14,422,633.38 | \$20,936,034.74  | \$5,234,008.69 | \$13,439,152.67  | \$6,585,184.81 | \$92,065,720.94  | \$26,241,826.88 |  |
| August 2024    | \$64,916,948.06  | \$16,229,237.02 | \$23,670,442.85  | \$5,917,610.71 | \$14,695,257.22  | \$7,200,676.04 | \$103,282,648.13 | \$29,347,523.77 |  |
| July 2024      | \$61,486,378.39  | \$15,371,594.60 | \$23,578,251.42  | \$5,894,562.86 | \$14,405,508.01  | \$7,058,698.92 | \$99,470,137.82  | \$28,324,856.38 |  |
| June 2024      | \$60,372,754.47  | \$15,093,188.62 | \$21,924,494.33  | \$5,481,123.58 | \$13,787,078.56  | \$6,755,668.49 | \$96,084,327.36  | \$27,329,980.69 |  |

## CASINO MONTH OVER MONTH: 2025-2024

🔳 Encore Boston Harbor 🛛 🔳 MGM Springfield 📃 Plainridge Park Casino