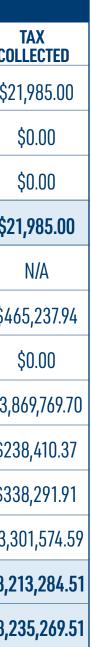

,872.97    | / \$3,30  |
| Total C             | Online \$764,051,514.      | 60 \$79,586,721.29 | 9 \$15,917,344.26 | \$734,999,590.80  | \$48,295,462.83    | \$9,659,092.56   | \$667,652,705.37  | \$72,179,102.99    | \$14,435,820.60  | \$439,690,611.46  | \$32,943,690.99    | \$6,588,738.19   | \$405,209,934.13  | \$40,681,906.26    | \$8,136,370.75   | \$500,715,365.47  | \$41,049,834.79    | 9 \$8,21  |
| Total               | \$777,814,799.3            | 0 \$80,468,945.1   | 4 \$16,049,677.83 | \$748,070,048.83  | \$48,300,748.49    | \$9,659,885.41   | \$678,747,446.53  | \$73,488,421.45    | \$14,632,218.47  | \$447,318,475.51  | \$33,324,825.20    | \$6,645,908.22   | \$411,791,698.83  | \$41,160,524.16    | \$8,180,118.41   | \$509,356,529.22  | \$41,196,399.60    | ) \$8,23  |



## SPORTS WAGERING MONTH OVER MONTH: 2025-2024





## SPORTS WAGERING MONTH OVER MONTH: 2025-2024



Encore Boston Harbor MGM Springfield Plainridge Park Casino Bally Bet BetMGM Caesars Sportsbook DraftKings ESPN Bet Fanatics FanDuel

### TAX COLLECTED





## SPORTS WAGERING YEAR OVER YEAR: MAY

|                        |                  | May 2025        |                 |                  | May 2024        |                 |                  | May 2023        |                 |
|------------------------|------------------|-----------------|-----------------|------------------|-----------------|-----------------|------------------|-----------------|-----------------|
|                        | WAGERS SETTLED   | TAXABLE REVENUE | TAX COLLECTED   | WAGERS SETTLED   | TAXABLE REVENU