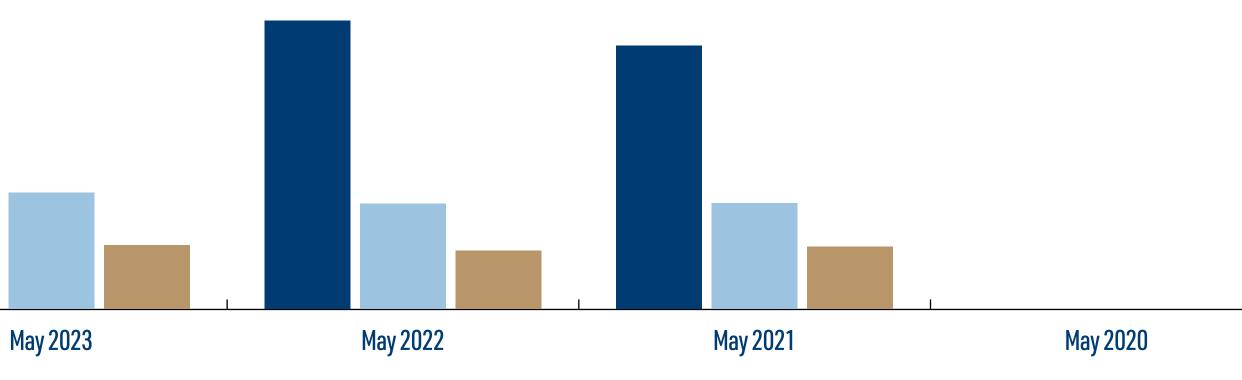

## CASINO YEAR OVER YEAR: MAY

|          | ENCORE BOS       | <b>ENCORE BOSTON HARBOR</b> |                  | MGM SPRINGFIELD |                  | PARK CASINO    | TOTAL            |                 |  |
|----------|------------------|-----------------------------|------------------|-----------------|------------------|----------------|------------------|-----------------|--|
|          | TABLE & SLOT GGR | TAXES                       | TABLE & SLOT GGR | TAXES           | TABLE & SLOT GGR | TAXES          | TABLE & SLOT GGR | TAXES           |  |
| May 2025 | \$63,303,642.93  | \$15,825,910.73             | \$25,431,179.43  | \$6,357,794.86  | \$16,628,650.92  | \$8,148,038.95 | \$105,363,473.28 | \$30,331,744.54 |  |
| May 2024 | \$61,175,511.90  | \$15,293,877.98             | \$22,422,693.90  | \$5,605,673.48  | \$14,390,836.53  | \$7,051,509.90 | \$97,989,042.33  | \$27,951,061.36 |  |
| May 2023 | \$62,541,793.67  | \$15,635,448.42             | \$23,346,544.27  | \$5,836,636.07  | \$12,812,924.90  | \$6,278,333.20 | \$98,701,262.84  | \$27,750,417.69 |  |
| May 2022 | \$58,033,032.50  | \$14,508,258.13             | \$21,152,249.45  | \$5,288,062.36  | \$11,731,163.49  | \$5,748,270.11 | \$90,916,445.44  | \$25,544,590.60 |  |
| May 2021 | \$52,928,281.45  | \$13,232,070.36             | \$21,252,673.13  | \$5,313,168.28  | \$12,494,990.14  | \$6,122,545.17 | \$86,675,944.72  | \$24,667,783.81 |  |
| May 2020 | \$0.00           | \$0.00                      | \$0.00           | \$0.00          | \$0.00           | \$0.00         | \$0.00           | \$0.00          |  |

## CASINO YEAR OVER YEAR: MAY

**TABLE & SLOT GGR** \$80,000,000 \$70,000,000 \$60,000,000 \$50,000,000 \$40,000,000 \$30,000,000 \$20,000,000 \$10,000,000 **\$0** May 2025 May 2024 TAXES \$20,000,000 \$15,000,000 \$10,000,000 \$5,000,000 **\$0** May 2025 May 2024