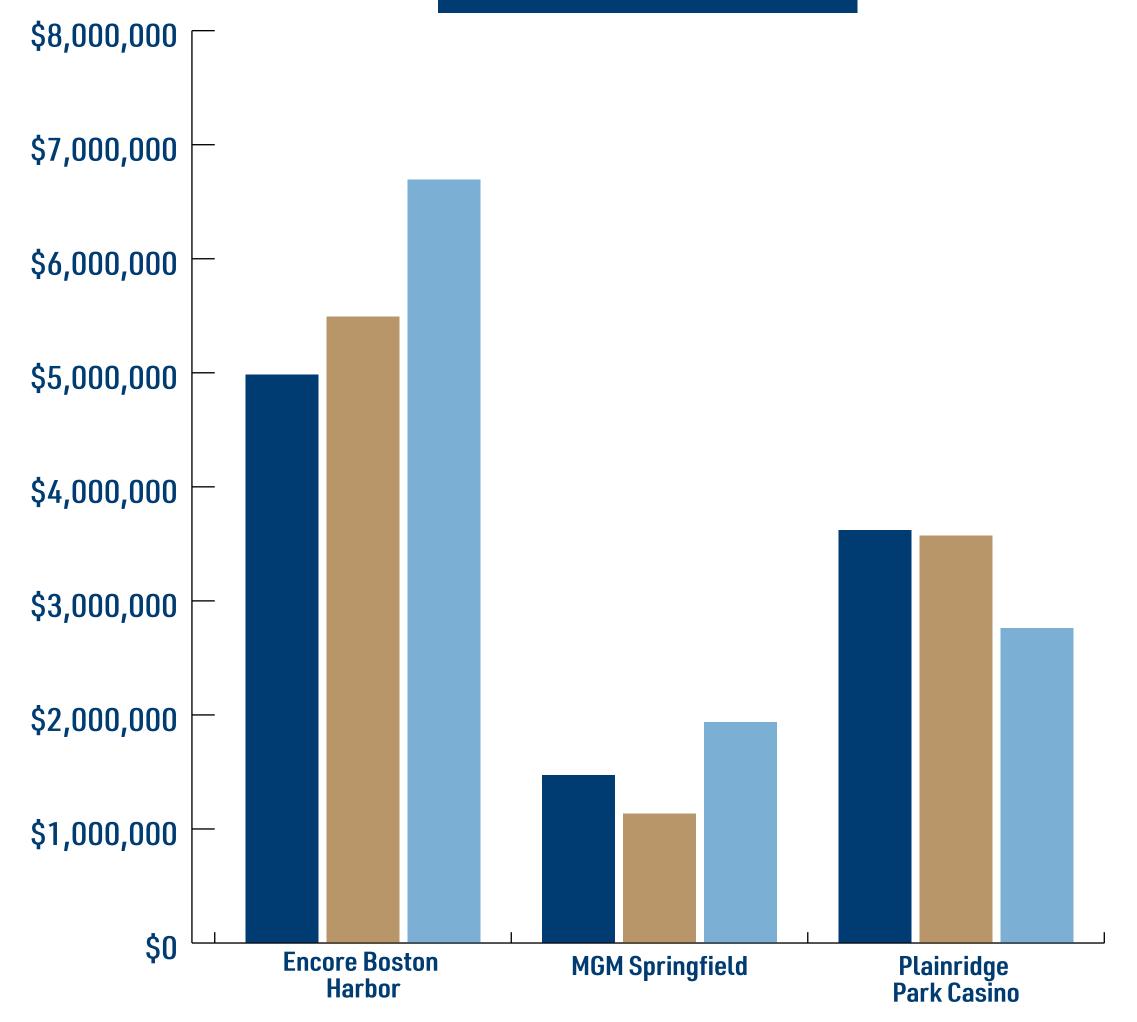

## SPORTS WAGERING YEAR OVER YEAR: MAY

|                        |                  | May 2025        |                 |                  | May 2024        |                 |                  | May 2023        |                 |
|------------------------|------------------|-----------------|-----------------|------------------|-----------------|-----------------|------------------|-----------------|-----------------|
|                        | WAGERS SETTLED   | TAXABLE REVENUE | TAX COLLECTED   | WAGERS SETTLED   | TAXABLE REVENUE | TAX COLLECTED   | WAGERS SETTLED   | TAXABLE REVENUE | TAX COLLECTED   |
| Encore Boston Harbor   | \$4,991,425.00   | \$545,918.00    | \$81,888.00     | \$5,499,871.00   | \$540,882.00    | \$81,132.00     | \$6,707,907.00   | \$1,362,129.00  | \$204,320.00    |
| MGM Springfield        | \$1,469,216.90   | \$0.00          | \$0.00          | \$1,130,245.65   | \$0.00          | \$0.00          | \$1,936,799.90   | \$0.00          | \$0.00          |
| Plainridge Park Casino | \$3,624,187.46   | \$283,686.98    | \$42,553.05     | \$3,575,236.42   | \$133,572.81    | \$20,035.92     | \$2,760,995.21   | \$226,079.45    | \$33,911.92     |
| Total Retail           | \$10,084,829.36  | \$829,604.98    | \$124,441.05    | \$10,205,353.07  | \$674,454.81    | \$101,167.92    | \$11,405,702.11  | \$1,588,208.45  | \$238,231.92    |
| BetMGM                 | \$49,210,361.05  | \$4,901,527.50  | \$980,305.50    | \$39,297,852.05  | \$3,031,536.37  | \$606,307.27    | \$34,950,152.63  | \$5,391,257.32  | \$1,078,251.46  |
| Caesars Sportsbook     | \$20,653,741.60  | \$1,704,157.18  | \$340,831.44    | \$20,070,448.98  | \$1,532,680.08  | \$306,536.02    | \$19,028,482.92  | \$1,337,441.51  | \$267,488.30    |
| DraftKings             | \$330,830,003.38 | \$41,622,374.48 | \$8,324,474.90  | \$299,526,304.25 | \$28,328,212.18 | \$5,665,642.44  | \$221,097,425.58 | \$30,092,160.56 | \$6,018,432.11  |
| ESPN Bet               | \$21,938,884.17  | \$2,623,744.81  | \$524,748.96    | \$25,882,447.74  | \$2,456,822.41  | \$491,364.48    | \$16,025,154.86  | \$1,784,970.28  | \$356,994.06    |
| Fanatics               | \$46,324,784.77  | \$5,787,899.76  | \$1,157,579.95  | \$19,840,583.09  | \$1,714,112.72  | \$342,822.54    | \$123,108.74     | \$41,769.99     | \$8,354.00      |
| FanDuel                | \$171,877,557.45 | \$23,051,595.42 | \$4,610,319.08  | \$172,439,713.66 | \$19,856,701.35 | \$3,971,340.27  | \$135,330,126.29 | \$19,707,906.50 | \$3,941,581.30  |
| Total Online           | \$645,703,632.65 | \$79,902,471.96 | \$15,980,494.39 | \$577,057,349.77 | \$56,920,065.11 | \$11,384,013.02 | \$426,554,451.02 | \$58,355,506.16 | \$11,671,101.23 |
| Total                  | \$655,788,462.01 | \$80,732,076.94 | \$16,104,935.44 | \$587,262,702.84 | \$57,594,519.92 | \$11,485,180.94 | \$437,960,153.13 | \$59,943,714.61 | \$11,909,333.15 |

### CATEGORY 3 SPORTS WAGERING YEAR OVER YEAR: MAY

**2025 2024 2023** 

### TAX COLLECTED