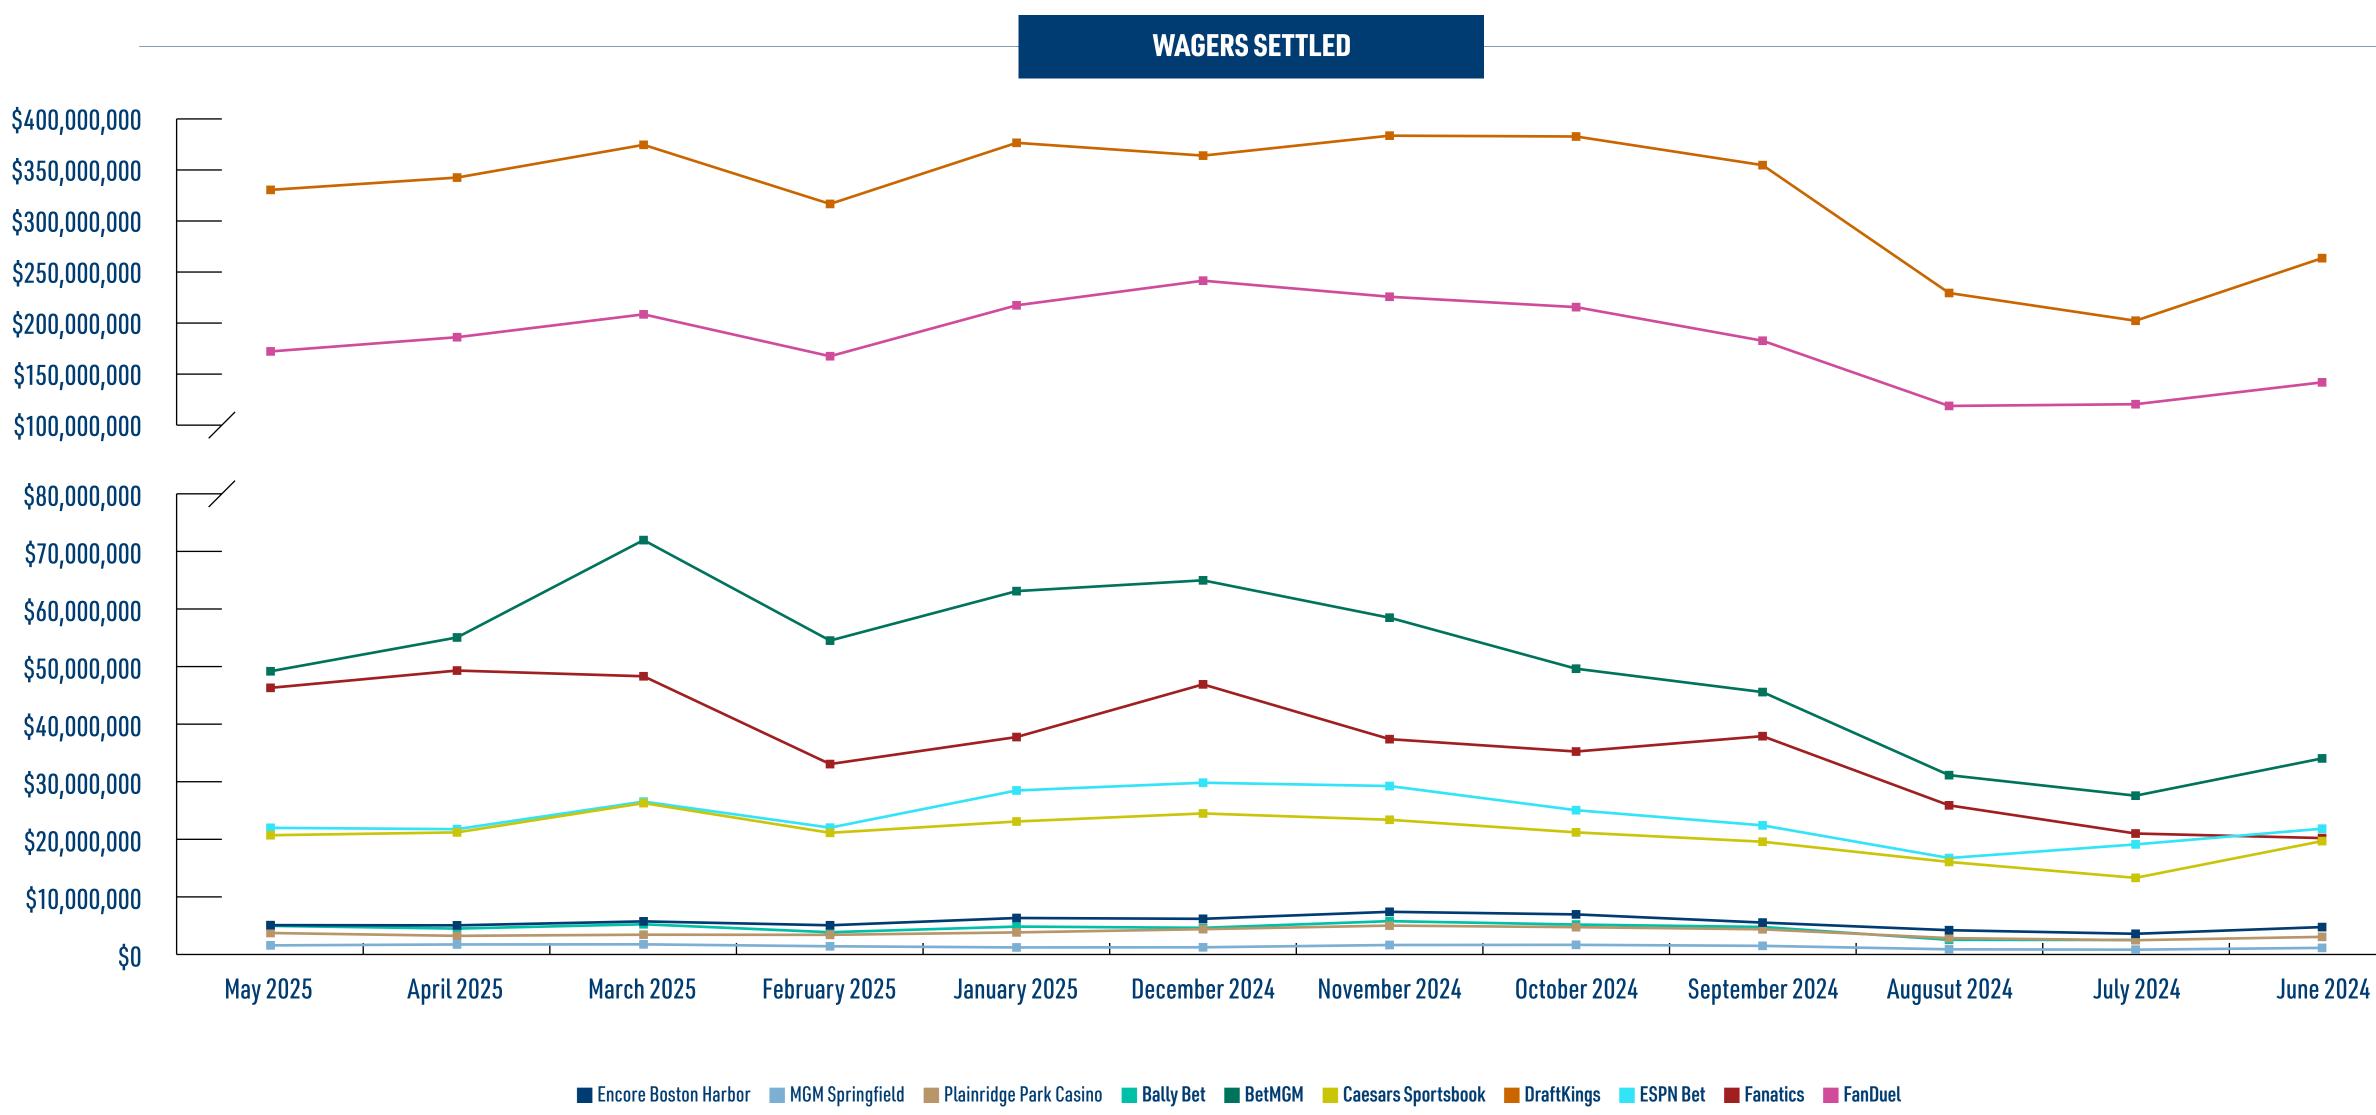

## SPORTS WAGERING MONTH OVER MONTH: MAY 2025 - DECEMBER 2024

|               |              |                   | May 2025           |                  | ·                 | April 2025         |                  |                   | March 2025         |                  |                   | February 2025      |                  |                   | January 2025       |                  |                   | December 202                | 4          |
|---------------|--------------|-------------------|--------------------|------------------|-------------------|--------------------|------------------|-------------------|--------------------|------------------|-------------------|--------------------|------------------|-------------------|--------------------|------------------|-------------------|-----------------------------|------------|
|               |              | WAGERS<br>SETTLED | TAXABLE<br>REVENUE | TAX<br>COLLECTED | WAGERS<br>SETTLED | TAXABLE<br>REVENUE          | T<br>Coli  |
| Encore Bosto  | n Harbor     | \$4,991,425.00    | \$545,918.00       | \$81,888.00      | \$4,955,875.00    | \$372,527.00       | \$55,879.00      | \$5,648,111.00    | \$197,219.00       | \$29,582.85      | \$4,969,330.00    | \$0.00             | \$0.00           | \$6,238,253.00    | \$365,031.00       | \$54,754.65      | \$6,094,476.00    | \$0.00                      | \$         |
| MGM Springfi  | eld          | \$1,469,216.90    | \$0.00             | \$0.00           | \$1,628,538.30    | \$0.00             | \$0.00           | \$1,649,199.55    | \$0.00             | \$0.00           | \$1,311,579.25    | \$112,272.37       | \$16,840.86      | \$1,111,6656.70   | \$0.00             | \$0.00           | \$1,135,907.25    | \$0.00                      | \$         |
| Plainridge Pa | rk Casino    | \$3,624,187.46    | \$283,686.98       | \$42,553.05      | \$3,130,200.78    | \$114,301.42       | \$17,145.21      | \$3,328,326.97    | \$68,316.61        | \$10,247.49      | \$3,302,055.83    | \$93,118.60        | \$13,967.79      | \$3,728,349.67    | \$413,922.42       | \$62,088.36      | \$4,290,244.73    | \$64,037.41                 | \$9,       |
| ٦             | Total Retail | \$10,084,829.36   | \$829,604.98       | \$124,441.05     | \$9,714,614.08    | \$486,828.42       | \$73,024.21      | \$10,625,637.52   | \$265,535.61       | \$39,830.34      | \$9,582,965.08    | \$205,390.97       | \$30,808.65      | \$11,078,268.37   | \$778,953.42       | \$116,843.01     | \$11,520,627.98   | \$64,037.41                 | \$9,       |
| Bally Bet     |              | \$4,868,300.23    | \$211,172.81       | \$42,234.56      | \$4,392,505.24    | \$173,238.86       | \$34,647.77      | \$5,145,853.24    | \$179,585.66       | \$35,917.13      | \$3,757,677.68    | \$277,156.58       | \$55,431.32      | \$4,743,096.48    | \$493,996.36       | \$98,799.27      | \$4,525,822.93    | \$348,895.48                | \$69       |
| BetMGM        |              | \$49,210,361.05   | \$4,901,527.50     | \$980,305.50     | \$55,098,196.82   | \$3,931,035.33     | \$786,207.07     | \$72,055,872.38   | \$4,081,055.15     | \$816,211.03     | \$54,553,885.08   | \$4,704,617.89     | \$940,923.58     | \$63,170,229.28   | \$5,456,706.97     | \$1,091,341.39   | \$65,050,987.88   | \$4,042,288.36              | ی<br>80¢ ک |
| Caesars Sport | tsbook       | \$20,653,741.60   | \$1,704,157.18     | \$340,831.44     | \$21,148,060.06   | \$699,591.53       | \$139,918.31     | \$26,249,853.69   | \$1,701,297.14     | \$340,259.43     | \$21,073,084.47   | \$587,654.51       | \$117,530.90     | \$23,045,921.72   | \$1,220,301.61     | \$244,060.32     | \$24,446,186.81   | \$1,000,991.62              | 2 \$20     |
| DraftKings    |              | \$330,830,003.38  | \$41,622,374.48    | \$8,324,474.90   | \$342,973,863.70  | \$37,786,440.91    | \$7,557,288.19   | \$375,156,506.05  | \$28,435,330.68    | \$5,687,066.14   | \$317,015,330.56  | \$36,028,224.79    | \$7,205,645.00   | \$377,140,693.25  | \$51,776,862.66    | \$10,355,372.53  | \$364,578,499.91  | \$29,607,532.6?             | 2 \$5,92   |
| ESPN Bet      |              | \$21,938,884.17   | \$2,623,744.81     | \$524,748.96     | \$21,712,478.75   | \$1,806,878.15     | \$361,375.63     | \$26,514,259.15   | \$1,548,964.49     | \$309,792.90     | \$21,972,199.52   | \$1,544,810.36     | \$308,962.07     | \$28,447,733.08   | \$2,333,928.95     | \$466,785.79     | \$29,797,959.98   | \$1,149,381.00              | \$22       |
| Fanatics      |              | \$46,324,784.77   | \$5,787,899.76     | \$1,157,579.95   | \$49,336,340.08   | \$3,136,121.18     | \$627,224.24     | \$48,339,860.49   | \$2,098,494.22     | \$419,698.84     | \$33,048,077.58   | \$3,045,848.21     | \$609,169.64     | \$37,755,300.41   | \$3,511,218.15     | \$702,243.63     | \$46,927,745.05   | \$2,469,305.49              | 9 \$49     |
| FanDuel       |              | \$171,877,557.45  | \$23,051,595.42    | \$4,610,319.08   | \$185,879,142.21  | \$17,921,219.53    | \$3,584,243.91   | \$208,366,731.67  | \$13,808,536.75    | \$2,761,707.35   | \$167,167,560.26  | \$19,176,673.52    | \$3,835,334.70   | \$217,262,505.68  | \$28,802,914.01    | \$5,760,582.80   | \$241,493,165.22  | \$18,830,481.90             | 6 \$3,76   |
| 1             | Total Online | \$645,703,632.65  | \$79,902,471.96    | \$15,980,494.39  | \$680,540,586.86  | \$65,454,525.49    | \$13,090,905.12  | \$761,828,936.67  | \$51,853,264.09    | \$10,370,652.82  | \$618,587,815.15  | \$65,364,985.86    | \$13,072,997.21  | \$751,565,479.90  | \$93,595,928.71    | \$18,719,185.73  | \$776,820,367.78  | \$57,448,876.5              | 3 \$11,4   |
| 1             | Total        | \$655,788,462.01  | \$80,732,076.94    | \$16,104,935.44  | \$690,255,200.94  | \$65,941,353.91    | \$13,163,929.33  | \$772,454,574.19  | \$52,118,799.70    | \$10,410,483.16  | \$628,170,780.23  | \$65,570,376.83    | \$13,103,805.86  | \$762,643,748.27  | \$94,374,882.13    | \$18,836,028.74  | \$788,340,995.76  | \$57,512,913.9 <sup>4</sup> | 4 \$11,49  |

## SPORTS WAGERING MONTH OVER MONTH: NOVEMBER 2024 - JUNE 2024

|                     |                            | November 202       | 24                |                   | October 2024       |                  | Ç                 | September 2024     |                  |                   | August 2024        |                  |                   | July 2024          |                  |                   | June 2024          |           |
|---------------------|----------------------------|--------------------|-------------------|-------------------|--------------------|------------------|-------------------|--------------------|------------------|-------------------|--------------------|------------------|-------------------|--------------------|------------------|-------------------|--------------------|-----------|
|                     | WAGERS<br>SETTLED          | TAXABLE<br>REVENUE | TAX<br>COLLECTED  | WAGERS<br>SETTLED | TAXABLE<br>REVENUE | TAX<br>COLLECTED | WAGERS<br>SETTLED | TAXABLE<br>REVENUE | TAX<br>COLLECTED | WAGERS<br>SETTLED | TAXABLE<br>REVENUE | TAX<br>COLLECTED | WAGERS<br>SETTLED | TAXABLE<br>REVENUE | TAX<br>COLLECTED | WAGERS<br>SETTLED | TAXABLE<br>REVENUE | 1<br>Coli |
| Encore Boston Harb  | <b>50</b> r \$7,314,781.00 | \$545,689.00       | \$81,853.35       | \$6,865,773.00    | \$0.00             | \$0.00           | \$5,439,826.00    | \$743,326.00       | \$111,499.00     | \$4,113,444.00    | \$184,154.00       | \$27,623.00      | \$3,486,652.00    | \$116,511.00       | \$17,477.00      | \$4,656,328.09    | \$146,564.81       | \$21      |
| MGM Springfield     | \$1,534,032.0              | \$207.67           | \$31.15           | \$1,561,920.30    | \$5,285.66         | \$792.85         | \$1,386,615.45    | \$0.00             | \$0.00           | \$781,229.35      | \$0.00             | \$0.00           | \$720,263.75      | \$0.00             | \$0.00           | \$1,033,135.45    | \$0.00             | Ş         |
| Plainridge Park Cas | sino \$4,914,471.75        | \$336,327.18       | \$50,449.07       | \$4,642,764.73    | \$0.00             | \$0.00           | \$4,268,299.71    | \$565,992.46       | \$84,898.87      | \$2,733,190.70    | \$196,980.21       | \$29,547.03      | \$2,371,213.88    | \$362,106.90       | \$26,270.66      | \$2,951,700.21    | \$0.00             | Ş         |
| Total R             | Retail \$13,763,284.8      | 0 \$882,223.85     | \$132,333.57      | \$13,070,458.03   | \$5,285.66         | \$792.85         | \$11,094,741.16   | \$1,309,318.46     | \$196,397.87     | \$7,627,864.05    | \$381,134.21       | \$57,170.03      | \$6,578,129.63    | \$478,617.90       | \$43,747.66      | \$8,641,163.75    | \$146,564.81       | \$21      |
| Bally Bet           | \$5,688,120.07             | \$541,352.83       | \$108,270.57      | \$5,094,969.71    | \$352,895.11       | \$70,579.02      | \$4,676,699.15    | \$464,980.23       | \$92,996.05      | \$2,434,038.89    | \$222,371.65       | \$44,474.33      | \$2,416,116.96    | \$111,624.12       | \$22,324.32      | N/A               | N/A                |           |
| BetMGM              | \$58,544,812.1             | 7 \$5,007,584.13   | \$1,001,516.83    | \$49,658,400.70   | \$3,581,255.44     | \$716,251.09     | \$45,587,058.85   | \$5,458,570.80     | \$1,091,714.16   | \$31,118,524.24   | \$2,274,818.40     | \$454,963.68     | \$27,542,533.10   | \$2,760,116.31     | \$552,023.26     | \$34,029,494.59   | \$2,326,189.72     | \$46      |
| Caesars Sportsbool  | <b>k</b> \$23,345,154.4    | 8 \$1,371,500.67   | \$274,300.13      | \$21,152,207.78   | \$1,216,069.11     | \$243,213.82     | \$19,521,471.34   | \$1,399,084.81     | \$279,816.96     | \$15,998,314.69   | \$674,279.11       | \$134,855.82     | \$13,231,280.39   | \$914,772.73       | \$182,944.55     | \$19,630,686.69   | -\$16,587.80       | Ş         |
| DraftKings          | \$384,184,323.2            | 1 \$44,189,102.19  | \$8,837,820.44    | \$383,372,915.26  | \$24,465,496.10    | \$4,893,099.22   | \$355,196,941.34  | \$38,793,526.16    | \$7,758,705.23   | \$229,375,488.20  | \$16,239,518.92    | \$3,247,903.78   | \$202,073,080.92  | \$20,313,304.82    | \$4,062,660.96   | \$263,661,417.83  | \$19,348,848.5     | I \$3,8   |
| ESPN Bet            | \$29,222,137.6             | ) \$2,272,850.82   | \$454,570.16      | \$25,013,308.94   | \$1,527,071.65     | \$305,414.33     | \$22,372,529.36   | \$2,170,390.81     | \$434,078.16     | \$16,679,915.53   | \$1,322,444.97     | \$264,488.99     | \$19,055,137.85   | \$1,486,640.84     | \$297,328.17     | \$21,791,329.39   | \$1,192,051.85     | \$23      |
| Fanatics            | \$37,386,636.8             | 8 \$1,699,120.97   | \$339,824.19      | \$35,231,333.95   | \$2,003,734.75     | \$400,746.95     | \$37,908,603.38   | \$1,835,867.95     | \$367,173.59     | \$25,859,712.02   | \$1,551,728.31     | \$310,345.66     | \$20,952,662.51   | \$2,233,091.61     | \$446,618.32     | \$20,158,923.22   | \$1,691,459.54     | \$33      |
| FanDuel             | \$225,680,330.0            | 9 \$24,505,209.68  | 8 \$4,901,041.94  | \$215,476,454.46  | \$15,148,940.67    | \$3,029,788.13   | \$182,406,135.54  | \$22,056,682.23    | \$4,411,336.45   | \$118,224,617.89  | \$10,658,529.63    | \$2,131,705.93   | \$119,939,122.40  | \$12,862,355.83    | \$2,572,471.17   | \$141,443,513.75  | \$16,507,872.97    | / \$3,30  |
| Total C             | Online \$764,051,514.      | 60 \$79,586,721.29 | 9 \$15,917,344.26 | \$734,999,590.80  | \$48,295,462.83    | \$9,659,092.56   | \$667,652,705.37  | \$72,179,102.99    | \$14,435,820.60  | \$439,690,611.46  | \$32,943,690.99    | \$6,588,738.19   | \$405,209,934.13  | \$40,681,906.26    | \$8,136,370.75   | \$500,715,365.47  | \$41,049,834.79    | 9 \$8,21  |
| Total               | \$777,814,799.3            | 0 \$80,468,945.1   | 4 \$16,049,677.83 | \$748,070,048.83  | \$48,300,748.49    | \$9,659,885.41   | \$678,747,446.53  | \$73,488,421.45    | \$14,632,218.47  | \$447,318,475.51  | \$33,324,825.20    | \$6,645,908.22   | \$411,791,698.83  | \$41,160,524.16    | \$8,180,118.41   | \$509,356,529.22  | \$41,196,399.60    | ) \$8,23  |

## SPORTS WAGERING MONTH OVER MONTH: 2025-2024

## SPORTS WAGERING MONTH OVER MONTH: 2025-2024

Encore Boston Harbor MGM Springfield Plainridge Park Casino Bally Bet BetMGM Caesars Sportsbook DraftKings ESPN Bet Fanatics FanDuel