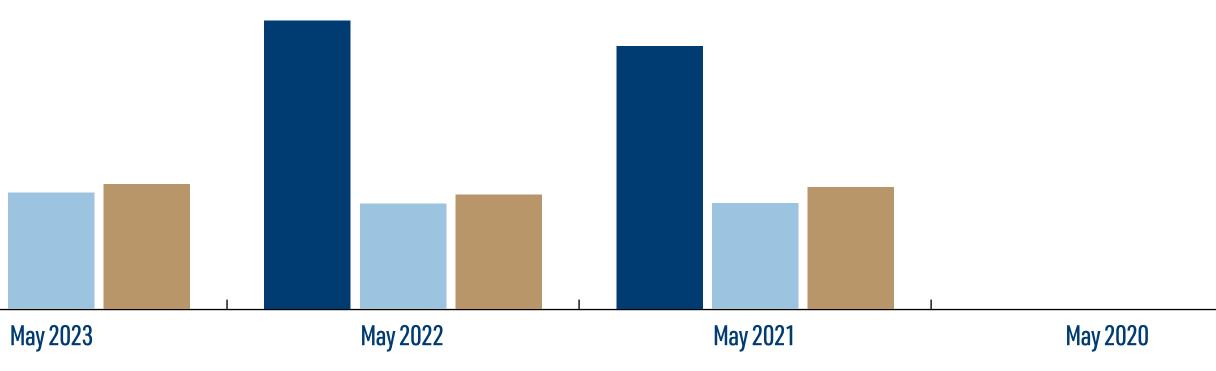

## CASINO YEAR OVER YEAR: MAY

|          | ENCORE BOS       | <b>ENCORE BOSTON HARBOR</b> |                  | MGM SPRINGFIELD |                  | PARK CASINO    | TOTAL            |                 |  |
|----------|------------------|-----------------------------|------------------|-----------------|------------------|----------------|------------------|-----------------|--|
|          | TABLE & SLOT GGR | TAXES                       | TABLE & SLOT GGR | TAXES           | TABLE & SLOT GGR | TAXES          | TABLE & SLOT GGR | TAXES           |  |
| May 2025 | \$63,303,642.93  | \$15,825,910.73             | \$25,431,179.43  | \$6,357,794.86  | \$16,628,650.92  | \$8,148,038.95 | \$105,363,473.28 | \$30,331,744.54 |  |
| May 2024 | \$61,175,511.90  | \$15,293,877.98             | \$22,422,693.90  | \$5,605,673.48  | \$14,390,836.53  | \$7,051,509.90 | \$97,989,042.33  | \$27,951,061.36 |  |
| May 2023 | \$62,541,793.67  | \$15,635,448.42             | \$23,346,544.27  | \$5,836,636.07  | \$12,812,924.90  | \$6,278,333.20 | \$98,701,262.84  | \$27,750,417.69 |  |
| May 2022 | \$58,033,032.50  | \$14,508,258.13             | \$21,152,249.45  | \$5,288,062.36  | \$11,731,163.49  | \$5,748,270.11 | \$90,916,445.44  | \$25,544,590.60 |  |
| May 2021 | \$52,928,281.45  | \$13,232,070.36             | \$21,252,673.13  | \$5,313,168.28  | \$12,494,990.14  | \$6,122,545.17 | \$86,675,944.72  | \$24,667,783.81 |  |
| May 2020 | \$0.00           | \$0.00                      | \$0.00           | \$0.00          | \$0.00           | \$0.00         | \$0.00           | \$0.00          |  |

## CASINO YEAR OVER YEAR: MAY

**TABLE & SLOT GGR** \$80,000,000 \$70,000,000 \$60,000,000 \$50,000,000 \$40,000,000 \$30,000,000 \$20,000,000 \$10,000,000 **\$0** May 2025 May 2024 TAXES \$20,000,000 \$15,000,000 \$10,000,000 \$5,000,000 **\$0** May 2025 May 2024