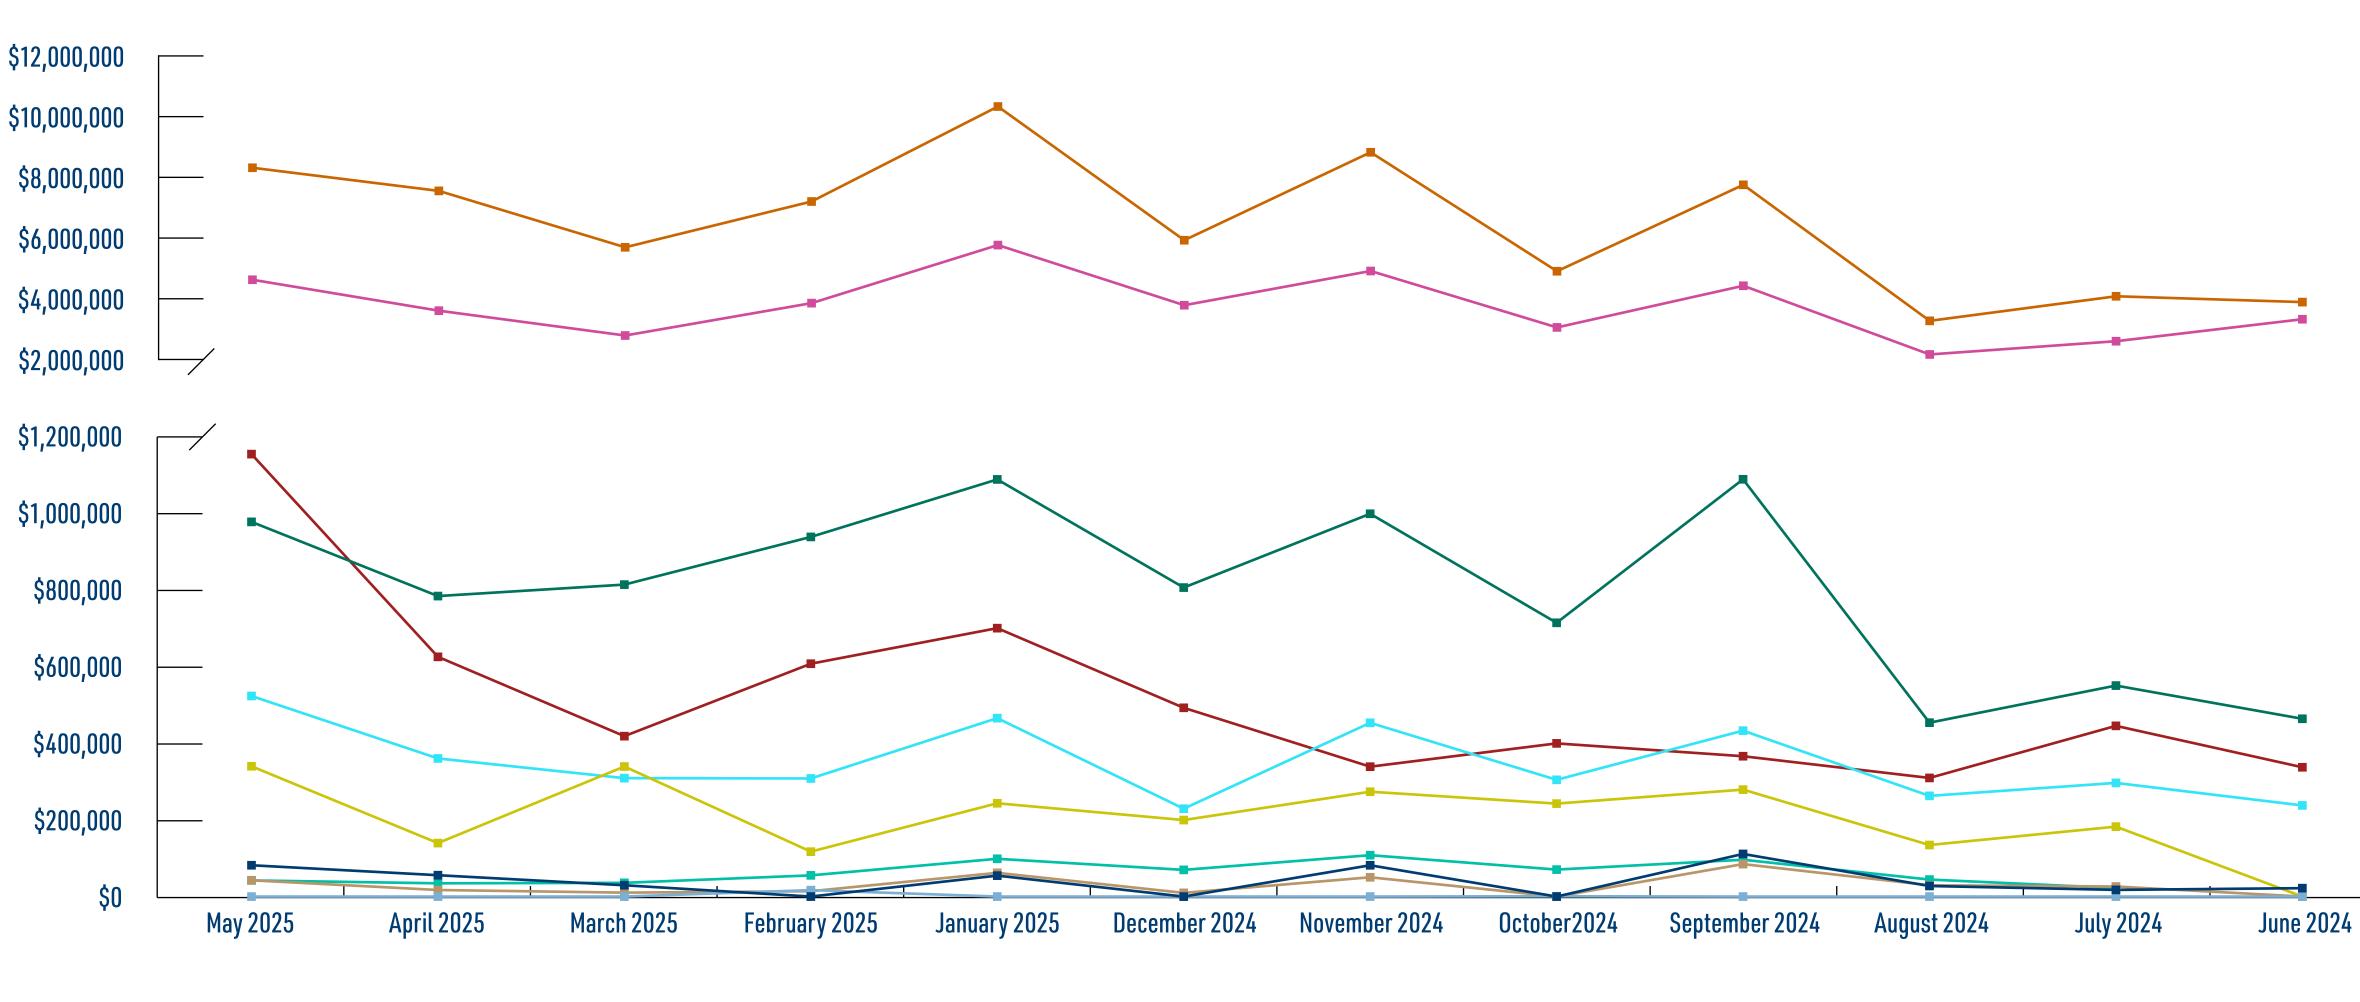

## SPORTS WAGERING MONTH OVER MONTH: MAY 2025 - DECEMBER 2024

|               |              |                   | May 2025           |                  | ·                 | April 2025         |                  |                   | March 2025         |                  |                   | February 2025      |                  |                   | January 2025       |                  |                   | December 202                | 4          |
|---------------|--------------|-------------------|--------------------|------------------|-------------------|--------------------|------------------|-------------------|--------------------|------------------|-------------------|--------------------|------------------|-------------------|--------------------|------------------|-------------------|-----------------------------|------------|
|               |              | WAGERS<br>SETTLED | TAXABLE<br>REVENUE | TAX<br>COLLECTED | WAGERS<br>SETTLED | TAXABLE<br>REVENUE          | T<br>Coli  |
| Encore Bosto  | n Harbor     | \$4,991,425.00    | \$545,918.00       | \$81,888.00      | \$4,955,875.00    | \$372,527.00       | \$55,879.00      | \$5,648,111.00    | \$197,219.00       | \$29,582.85      | \$4,969,330.00    | \$0.00             | \$0.00           | \$6,238,253.00    | \$365,031.00       | \$54,754.65      | \$6,094,476.00    | \$0.00                      | \$         |
| MGM Springfi  | eld          | \$1,469,216.90    | \$0.00             | \$0.00           | \$1,628,538.30    | \$0.00             | \$0.00           | \$1,649,199.55    | \$0.00             | \$0.00           | \$1,311,579.25    | \$112,272.37       | \$16,840.86      | \$1,111,6656.70   | \$0.00             | \$0.00           | \$1,135,907.25    | \$0.00                      | \$         |
| Plainridge Pa | rk Casino    | \$3,624,187.46    | \$283,686.98       | \$42,553.05      | \$3,130,200.78    | \$114,301.42       | \$17,145.21      | \$3,328,326.97    | \$68,316.61        | \$10,247.49      | \$3,302,055.83    | \$93,118.60        | \$13,967.79      | \$3,728,349.67    | \$413,922.42       | \$62,088.36      | \$4,290,244.73    | \$64,037.41                 | \$9,       |
| ٦             | Total Retail | \$10,084,829.36   | \$829,604.98       | \$124,441.05     | \$9,714,614.08    | \$486,828.42       | \$73,024.21      | \$10,625,637.52   | \$265,535.61       | \$39,830.34      | \$9,582,965.08    | \$205,390.97       | \$30,808.65      | \$11,078,268.37   | \$778,953.42       | \$116,843.01     | \$11,520,627.98   | \$64,037.41                 | \$9,       |
| Bally Bet     |              | \$4,868,300.23    | \$211,172.81       | \$42,234.56      | \$4,392,505.24    | \$173,238.86       | \$34,647.77      | \$5,145,853.24    | \$179,585.66       | \$35,917.13      | \$3,757,677.68    | \$277,156.58       | \$55,431.32      | \$4,743,096.48    | \$493,996.36       | \$98,799.27      | \$4,525,822.93    | \$348,895.48                | \$69       |
| BetMGM        |              | \$49,210,361.05   | \$4,901,527.50     | \$980,305.50     | \$55,098,196.82   | \$3,931,035.33     | \$786,207.07     | \$72,055,872.38   | \$4,081,055.15     | \$816,211.03     | \$54,553,885.08   | \$4,704,617.89     | \$940,923.58     | \$63,170,229.28   | \$5,456,706.97     | \$1,091,341.39   | \$65,050,987.88   | \$4,042,288.36              | ی<br>80¢ ک |
| Caesars Sport | tsbook       | \$20,653,741.60   | \$1,704,157.18     | \$340,831.44     | \$21,148,060.06   | \$699,591.53       | \$139,918.31     | \$26,249,853.69   | \$1,701,297.14     | \$340,259.43     | \$21,073,084.47   | \$587,654.51       | \$117,530.90     | \$23,045,921.72   | \$1,220,301.61     | \$244,060.32     | \$24,446,186.81   | \$1,000,991.62              | 2 \$20     |
| DraftKings    |              | \$330,830,003.38  | \$41,622,374.48    | \$8,324,474.90   | \$342,973,863.70  | \$37,786,440.91    | \$7,557,288.19   | \$375,156,506.05  | \$28,435,330.68    | \$5,687,066.14   | \$317,015,330.56  | \$36,028,224.79    | \$7,205,645.00   | \$377,140,693.25  | \$51,776,862.66    | \$10,355,372.53  | \$364,578,499.91  | \$29,607,532.6?             | 2 \$5,92   |
| ESPN Bet      |              | \$21,938,884.17   | \$2,623,744.81     | \$524,748.96     | \$21,712,478.75   | \$1,806,878.15     | \$361,375.63     | \$26,514,259.15   | \$1,548,964.49     | \$309,792.90     | \$21,972,199.52   | \$1,544,810.36     | \$308,962.07     | \$28,447,733.08   | \$2,333,928.95     | \$466,785.79     | \$29,797,959.98   | \$1,149,381.00              | \$22       |
| Fanatics      |              | \$46,324,784.77   | \$5,787,899.76     | \$1,157,579.95   | \$49,336,340.08   | \$3,136,121.18     | \$627,224.24     | \$48,339,860.49   | \$2,098,494.22     | \$419,698.84     | \$33,048,077.58   | \$3,045,848.21     | \$609,169.64     | \$37,755,300.41   | \$3,511,218.15     | \$702,243.63     | \$46,927,745.05   | \$2,469,305.49              | 9 \$49     |
| FanDuel       |              | \$171,877,557.45  | \$23,051,595.42    | \$4,610,319.08   | \$185,879,142.21  | \$17,921,219.53    | \$3,584,243.91   | \$208,366,731.67  | \$13,808,536.75    | \$2,761,707.35   | \$167,167,560.26  | \$19,176,673.52    | \$3,835,334.70   | \$217,262,505.68  | \$28,802,914.01    | \$5,760,582.80   | \$241,493,165.22  | \$18,830,481.90             | 6 \$3,76   |
| 1             | Total Online | \$645,703,632.65  | \$79,902,471.96    | \$15,980,494.39  | \$680,540,586.86  | \$65,454,525.49    | \$13,090,905.12  | \$761,828,936.67  | \$51,853,264.09    | \$10,370,652.82  | \$618,587,815.15  | \$65,364,985.86    | \$13,072,997.21  | \$751,565,479.90  | \$93,595,928.71    | \$18,719,185.73  | \$776,820,367.78  | \$57,448,876.5              | 3 \$11,4   |
| 1             | Total        | \$655,788,462.01  | \$80,732,076.94    | \$16,104,935.44  | \$690,255,200.94  | \$65,941,353.91    | \$13,163,929.33  | \$772,454,574.19  | \$52,118,799.70    | \$10,410,483.16  | \$628,170,780.23  | \$65,570,376.83    | \$13,103,805.86  | \$762,643,748.27  | \$94,374,882.13    | \$18,836,028.74  | \$788,340,995.76  | \$57,512,913.9 <sup>4</sup> | 4 \$11,49  |

## SPORTS WAGERING MONTH OVER MONTH: NOVEMBER 2024 - JUNE 2024

|                     |                            | November 202       | 24                |                   | October 2024       |                  | Ç                 | September 2024     |                  |                   | August 2024        |                  |                   | July 2024          |                  |                   | June 2024          |           |
|---------------------|----------------------------|--------------------|-------------------|-------------------|--------------------|------------------|-------------------|--------------------|------------------|-------------------|--------------------|------------------|-------------------|--------------------|------------------|-------------------|--------------------|-----------|
|                     | WAGERS<br>SETTLED          | TAXABLE<br>REVENUE | TAX<br>COLLECTED  | WAGERS<br>SETTLED | TAXABLE<br>REVENUE | TAX<br>COLLECTED | WAGERS<br>SETTLED | TAXABLE<br>REVENUE | TAX<br>COLLECTED | WAGERS<br>SETTLED | TAXABLE<br>REVENUE | TAX<br>COLLECTED | WAGERS<br>SETTLED | TAXABLE<br>REVENUE | TAX<br>COLLECTED | WAGERS<br>SETTLED | TAXABLE<br>REVENUE | 1<br>Coli |
| Encore Boston Harb  | <b>50</b> r \$7,314,781.00 | \$545,689.00       | \$81,853.35       | \$6,865,773.00    | \$0.00             | \$0.00           | \$5,439,826.00    | \$743,326.00       | \$111,499.00     | \$4,113,444.00    | \$184,154.00       | \$27,623.00      | \$3,486,652.00    | \$116,511.00       | \$17,477.00      | \$4,656,328.09    | \$146,564.81       | \$21      |
| MGM Springfield     | \$1,534,032.0              | \$207.67           | \$31.15           | \$1,561,920.30    | \$5,285.66         | \$792.85         | \$1,386,615.45    | \$0.00             | \$0.00           | \$781,229.35      | \$0.00             | \$0.00           | \$720,263.75      | \$0.00             | \$0.00           | \$1,033,135.45    | \$0.00             | Ş         |
| Plainridge Park Cas | sino \$4,914,471.75        | \$336,327.18       | \$50,449.07       | \$4,642,764.73    | \$0.00             | \$0.00           | \$4,268,299.71    | \$565,992.46       | \$84,898.87      | \$2,733,190.70    | \$196,980.21       | \$29,547.03      | \$2,371,213.88    | \$362,106.90       | \$26,270.66      | \$2,951,700.21    | \$0.00             | Ş         |
| Total R             | Retail \$13,763,284.8      | 0 \$882,223.85     | \$132,333.57      | \$13,070,458.03   | \$5,285.66         | \$792.85         | \$11,094,741.16   | \$1,309,318.46     | \$196,397.87     | \$7,627,864.05    | \$381,134.21       | \$57,170.03      | \$6,578,129.63    | \$478,617.90       | \$43,747.66      | \$8,641,163.75    | \$146,564.81       | \$21      |
| Bally Bet           | \$5,688,120.07             | \$541,352.83       | \$108,270.57      | \$5,094,969.71    | \$352,895.11       | \$70,579.02      | \$4,676,699.15    | \$464,980.23       | \$92,996.05      | \$2,434,038.89    | \$222,371.65       | \$44,474.33      | \$2,416,116.96    | \$111,624.12       | \$22,324.32      | N/A               | N/A                |           |
| BetMGM              | \$58,544,812.1             | 7 \$5,007,584.13   | \$1,001,516.83    | \$49,658,400.70   | \$3,581,255.44     | \$716,251.09     | \$45,587,058.85   | \$5,458,570.80     | \$1,091,714.16   | \$31,118,524.24   | \$2,274,818.40     | \$454,963.68     | \$27,542,533.10   | \$2,760,116.31     | \$552,023.26     | \$34,029,494.59   | \$2,326,189.72     | \$46      |
| Caesars Sportsbool  | <b>k</b> \$23,345,154.4    | 8 \$1,371,500.67   | \$274,300.13      | \$21,152,207.78   | \$1,216,069.11     | \$243,213.82     | \$19,521,471.34   | \$1,399,084.81     | \$279,816.96     | \$15,998,314.69   | \$674,279.11       | \$134,855.82     | \$13,231,280.39   | \$914,772.73       | \$182,944.55     | \$19,630,686.69   | -\$16,587.80       | Ş         |
| DraftKings          | \$384,184,323.2            | 1 \$44,189,102.19  | \$8,837,820.44    | \$383,372,915.26  | \$24,465,496.10    | \$4,893,099.22   | \$355,196,941.34  | \$38,793,526.16    | \$7,758,705.23   | \$229,375,488.20  | \$16,239,518.92    | \$3,247,903.78   | \$202,073,080.92  | \$20,313,304.82    | \$4,062,660.96   | \$263,661,417.83  | \$19,348,848.5     | I \$3,8   |
| ESPN Bet            | \$29,222,137.6             | ) \$2,272,850.82   | \$454,570.16      | \$25,013,308.94   | \$1,527,071.65     | \$305,414.33     | \$22,372,529.36   | \$2,170,390.81     | \$434,078.16     | \$16,679,915.53   | \$1,322,444.97     | \$264,488.99     | \$19,055,137.85   | \$1,486,640.84     | \$297,328.17     | \$21,791,329.39   | \$1,192,051.85     | \$23      |
| Fanatics            | \$37,386,636.8             | 8 \$1,699,120.97   | \$339,824.19      | \$35,231,333.95   | \$2,003,734.75     | \$400,746.95     | \$37,908,603.38   | \$1,835,867.95     | \$367,173.59     | \$25,859,712.02   | \$1,551,728.31     | \$310,345.66     | \$20,952,662.51   | \$2,233,091.61     | \$446,618.32     | \$20,158,923.22   | \$1,691,459.54     | \$33      |
| FanDuel             | \$225,680,330.0            | 9 \$24,505,209.68  | 8 \$4,901,041.94  | \$215,476,454.46  | \$15,148,940.67    | \$3,029,788.13   | \$182,406,135.54  | \$22,056,682.23    | \$4,411,336.45   | \$118,224,617.89  | \$10,658,529.63    | \$2,131,705.93   | \$119,939,122.40  | \$12,862,355.83    | \$2,572,471.17   | \$141,443,513.75  | \$16,507,872.97    | / \$3,30  |
| Total C             | Online \$764,051,514.      | 60 \$79,586,721.29 | 9 \$15,917,344.26 | \$734,999,590.80  | \$48,295,462.83    | \$9,659,092.56   | \$667,652,705.37  | \$72,179,102.99    | \$14,435,820.60  | \$439,690,611.46  | \$32,943,690.99    | \$6,588,738.19   | \$405,209,934.13  | \$40,681,906.26    | \$8,136,370.75   | \$500,715,365.47  | \$41,049,834.79    | 9 \$8,21  |
| Total               | \$777,814,799.3            | 0 \$80,468,945.1   | 4 \$16,049,677.83 | \$748,070,048.83  | \$48,300,748.49    | \$9,659,885.41   | \$678,747,446.53  | \$73,488,421.45    | \$14,632,218.47  | \$447,318,475.51  | \$33,324,825.20    | \$6,645,908.22   | \$411,791,698.83  | \$41,160,524.16    | \$8,180,118.41   | \$509,356,529.22  | \$41,196,399.60    | ) \$8,23  |

## SPORTS WAGERING MONTH OVER MONTH: 2025-2024

## SPORTS WAGERING MONTH OVER MONTH: 2025-2024

Encore Boston Harbor MGM Springfield Plainridge Park Casino Bally Bet BetMGM Caesars Sportsbook DraftKings ESPN Bet Fanatics FanDuel