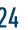

## SPORTS WAGERING YEAR OVER YEAR: MAY

|                        |                  | May 2025        |                 |                  | May 2024        |                 |                  | May 2023        |                 |
|------------------------|------------------|-----------------|-----------------|------------------|-----------------|-----------------|------------------|-----------------|-----------------|
|                        | WAGERS SETTLED   | TAXABLE REVENUE | TAX COLLECTED   | WAGERS SETTLED   | TAXABLE REVENUE | TAX COLLECTED   | WAGERS SETTLED   | TAXABLE REVENUE | TAX COLLECTED   |
| Encore Boston Harbor   | \$4,991,425.00   | \$545,918.00    | \$81,888.00     | \$5,499,871.00   | \$540,882.00    | \$81,132.00     | \$6,707,907.00   | \$1,362,129.00  | \$204,320.00    |
| MGM Springfield        | \$1,469,216.90   | \$0.00          | \$0.00          | \$1,130,245.65   | \$0.00          | \$0.00          | \$1,936,799.90   | \$0.00          | \$0.00          |
| Plainridge Park Casino | \$3,624,187.46   | \$283,686.98    | \$42,553.05     | \$3,575,236.42   | \$133,572.81    | \$20,035.92     | \$2,760,995.21   | \$226,079.45    | \$33,911.92     |
| Total Retail           | \$10,084,829.36  | \$829,604.98    | \$124,441.05    | \$10,205,353.07  | \$674,454.81    | \$101,167.92    | \$11,405,702.11  | \$1,588,208.45  | \$238,231.92    |
| BetMGM                 | \$49,210,361.05  | \$4,901,527.50  | \$980,305.50    | \$39,297,852.05  | \$3,031,536.37  | \$606,307.27    | \$34,950,152.63  | \$5,391,257.32  | \$1,078,251.46  |
| Caesars Sportsbook     | \$20,653,741.60  | \$1,704,157.18  | \$340,831.44    | \$20,070,448.98  | \$1,532,680.08  | \$306,536.02    | \$19,028,482.92  | \$1,337,441.51  | \$267,488.30    |
| DraftKings             | \$330,830,003.38 | \$41,622,374.48 | \$8,324,474.90  | \$299,526,304.25 | \$28,328,212.18 | \$5,665,642.44  | \$221,097,425.58 | \$30,092,160.56 | \$6,018,432.11  |
| ESPN Bet               | \$21,938,884.17  | \$2,623,744.81  | \$524,748.96    | \$25,882,447.74  | \$2,456,822.41  | \$491,364.48    | \$16,025,154.86  | \$1,784,970.28  | \$356,994.06    |
| Fanatics               | \$46,324,784.77  | \$5,787,899.76  | \$1,157,579.95  | \$19,840,583.09  | \$1,714,112.72  | \$342,822.54    | \$123,108.74     | \$41,769.99     | \$8,354.00      |
| FanDuel                | \$171,877,557.45 | \$23,051,595.42 | \$4,610,319.08  | \$172,439,713.66 | \$19,856,701.35 | \$3,971,340.27  | \$135,330,126.29 | \$19,707,906.50 | \$3,941,581.30  |
| Total Online           | \$645,703,632.65 | \$79,902,471.96 | \$15,980,494.39 | \$577,057,349.77 | \$56,920,065.11 | \$11,384,013.02 | \$426,554,451.02 | \$58,355,506.16 | \$11,671,101.23 |
| Total                  | \$655,788,462.01 | \$80,732,076.94 | \$16,104,935.44 | \$587,262,702.84 | \$57,594,519.92 | \$11,485,180.94 | \$437,960,153.13 | \$59,943,714.61 | \$11,909,333.15 |

### CATEGORY 1 SPORTS WAGERING YEAR OVER YEAR: MAY **2025 2024 2023**

### WAGERS SETTLED