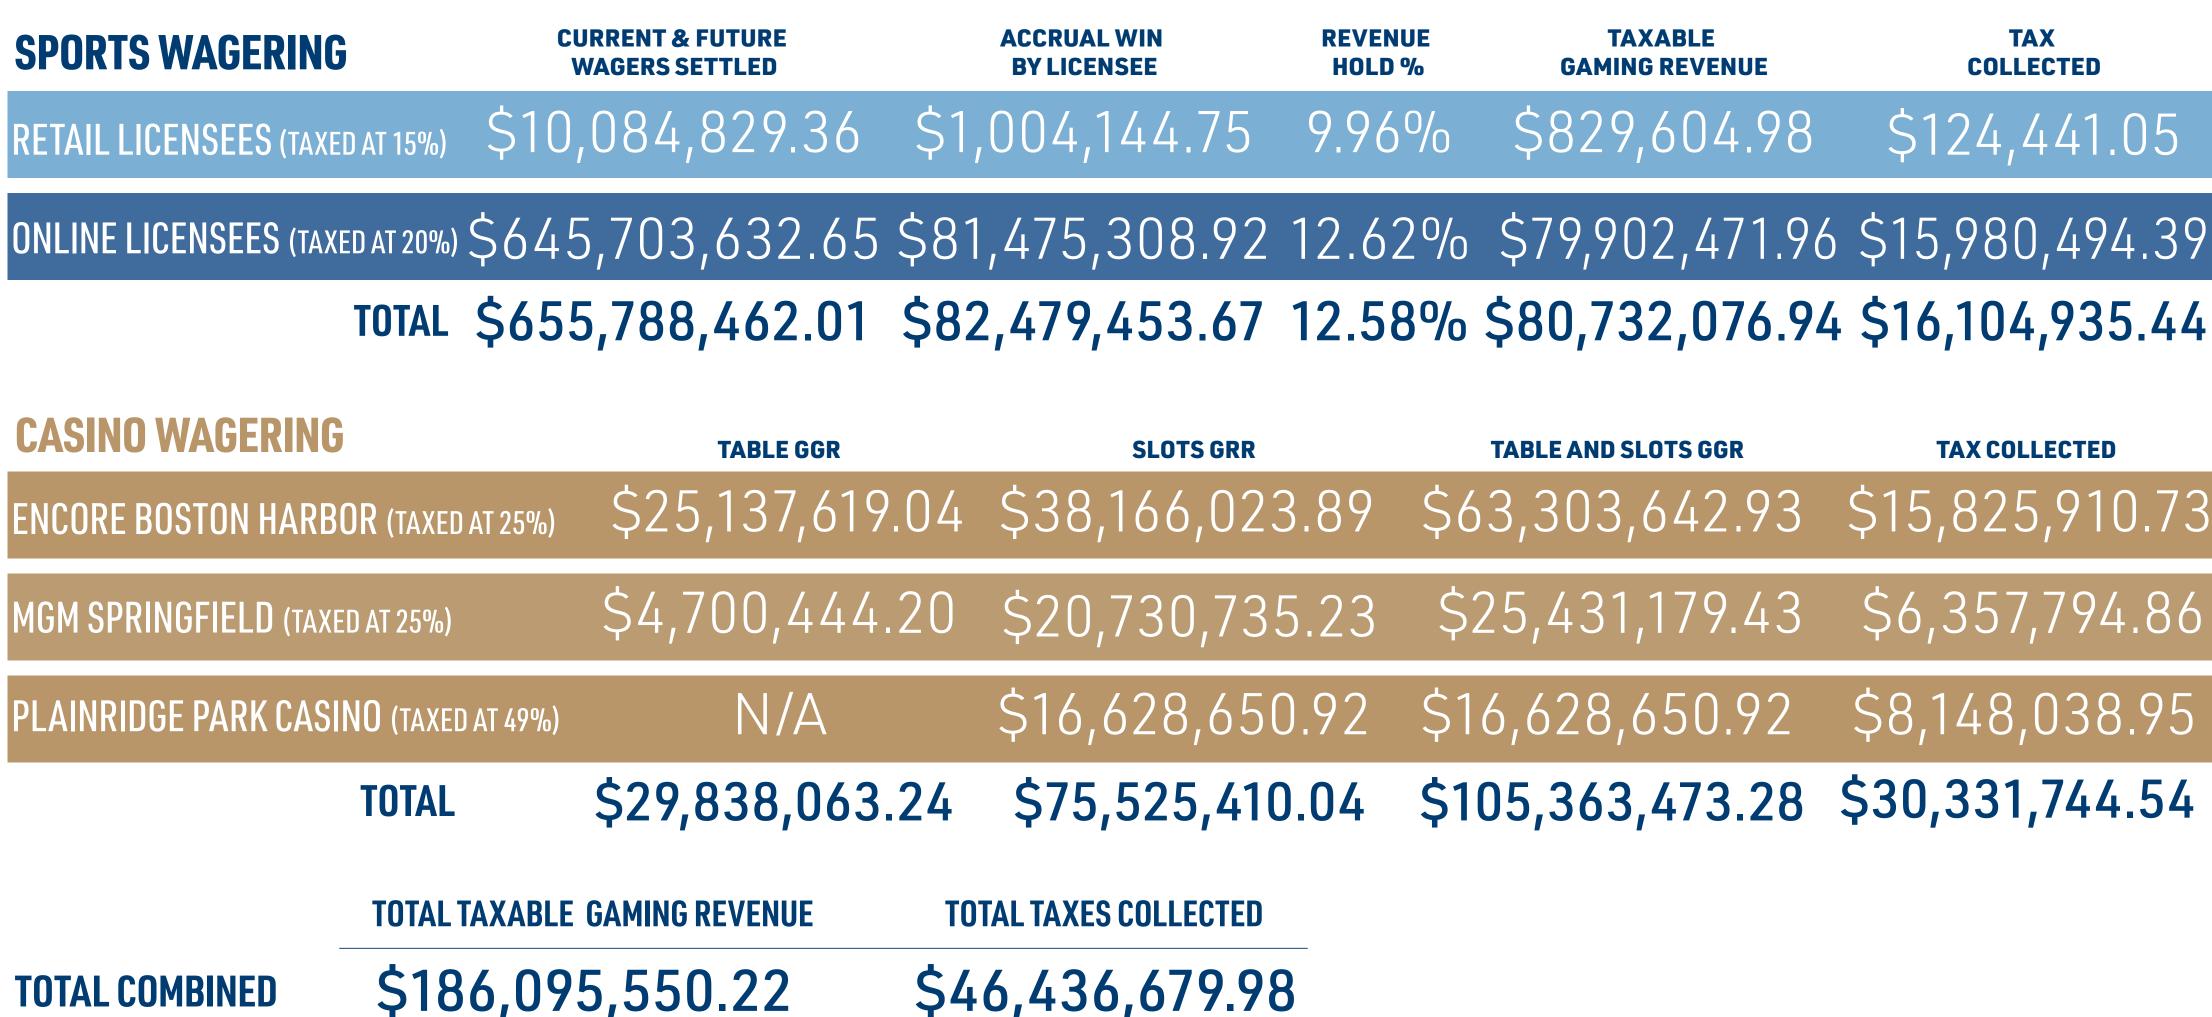

### **RETAIL LICENSEE**

Encore Boston Harbor

MGM Springfield

Plainridge Park Casino

Total

| Current & Future<br>Wagers Settled | Accrual Win<br>by Licensee | Revenue<br>Hold % | Taxable<br>Gaming Revenue | Tax Collected (15% for Retail |
|------------------------------------|----------------------------|-------------------|---------------------------|-------------------------------|
| \$4,991,425.00                     | \$558,397.00               | 11.19%            | \$545,918.00              | \$81,888.00                   |
| \$1,469,216.90                     | \$152,924.85               | 10.41%            | \$0.00                    | \$0.00                        |
| \$3,624,187.46                     | \$292,822.90               | 8.08%             | \$283,686.98              | \$42,553.0                    |
| \$10,084,829.36                    | \$1,004,144.75             | 9.96%             | \$829,604.98              | \$124,441.0                   |

| <b>ONLINE LICENSEE</b> | Current & Future<br>Wagers Settled | Accrual Win<br>by Licensee | Revenue<br>Hold % | Taxable<br>Gaming Revenue | Tax Collecte<br>(20% for Online/I |
|------------------------|------------------------------------|----------------------------|-------------------|---------------------------|-----------------------------------|
| Bally Bet              | \$4,868,300.23                     | \$223,343.56               | 4.59%             | \$211,172.81              | \$42,234.                         |
| BetMGM                 | \$49,210,361.05                    | \$5,024,553.40             | 10.21%            | \$4,901,527.50            | \$980,305                         |
| Caesars Sportsbook     | \$20,653,741.60                    | \$1,755,610.18             | 8.50%             | \$1,704,157.18            | \$340,831.                        |
| DraftKings             | \$330,830,003.38                   | \$42,425,523.48            | 12.82%            | \$41,622,374.48           | \$8,324,474                       |
| ESPN Bet               | \$21,938,884.17                    | \$2,678,427.65             | 12.21%            | \$2,623,744.81            | \$524,748.                        |
| Fanatics               | \$46,324,784.77                    | \$5,898,428.36             | 12.73%            | \$5,787,899.76            | \$1,157,579                       |
| FanDuel                | \$171,877,557.45                   | \$23,469,422.29            | 13.65%            | \$23,051,595.42           | \$4,610,319                       |
| Total                  | \$645,703,632.65                   | \$81,475,308.92            | 12.62%            | \$79,902,471.96           | \$15,980,49                       |

## SPORTS WAGERING MONTH OVER MONTH: MAY 2025 - DECEMBER 2024

|               |              |                   | May 2025           |                  | ·                 | April 2025         |                  |                   | March 2025         |                  |                   | February 2025      |                  |                   | January 2025       |                  |                   | December 202                | 4          |
|---------------|--------------|-------------------|--------------------|------------------|-------------------|--------------------|------------------|-------------------|--------------------|------------------|-------------------|--------------------|------------------|-------------------|--------------------|------------------|-------------------|-----------------------------|------------|
|               |              | WAGERS<br>SETTLED | TAXABLE<br>REVENUE | TAX<br>COLLECTED | WAGERS<br>SETTLED | TAXABLE<br>REVENUE          | T<br>Coli  |
| Encore Bosto  | n Harbor     | \$4,991,425.00    | \$545,918.00       | \$81,888.00      | \$4,955,875.00    | \$372,527.00       | \$55,879.00      | \$5,648,111.00    | \$197,219.00       | \$29,582.85      | \$4,969,330.00    | \$0.00             | \$0.00           | \$6,238,253.00    | \$365,031.00       | \$54,754.65      | \$6,094,476.00    | \$0.00                      | \$         |
| MGM Springfi  | eld          | \$1,469,216.90    | \$0.00             | \$0.00           | \$1,628,538.30    | \$0.00             | \$0.00           | \$1,649,199.55    | \$0.00             | \$0.00           | \$1,311,579.25    | \$112,272.37       | \$16,840.86      | \$1,111,6656.70   | \$0.00             | \$0.00           | \$1,135,907.25    | \$0.00                      | \$         |
| Plainridge Pa | rk Casino    | \$3,624,187.46    | \$283,686.98       | \$42,553.05      | \$3,130,200.78    | \$114,301.42       | \$17,145.21      | \$3,328,326.97    | \$68,316.61        | \$10,247.49      | \$3,302,055.83    | \$93,118.60        | \$13,967.79      | \$3,728,349.67    | \$413,922.42       | \$62,088.36      | \$4,290,244.73    | \$64,037.41                 | \$9,       |
| ٦             | Total Retail | \$10,084,829.36   | \$829,604.98       | \$124,441.05     | \$9,714,614.08    | \$486,828.42       | \$73,024.21      | \$10,625,637.52   | \$265,535.61       | \$39,830.34      | \$9,582,965.08    | \$205,390.97       | \$30,808.65      | \$11,078,268.37   | \$778,953.42       | \$116,843.01     | \$11,520,627.98   | \$64,037.41                 | \$9,       |
| Bally Bet     |              | \$4,868,300.23    | \$211,172.81       | \$42,234.56      | \$4,392,505.24    | \$173,238.86       | \$34,647.77      | \$5,145,853.24    | \$179,585.66       | \$35,917.13      | \$3,757,677.68    | \$277,156.58       | \$55,431.32      | \$4,743,096.48    | \$493,996.36       | \$98,799.27      | \$4,525,822.93    | \$348,895.48                | \$69       |
| BetMGM        |              | \$49,210,361.05   | \$4,901,527.50     | \$980,305.50     | \$55,098,196.82   | \$3,931,035.33     | \$786,207.07     | \$72,055,872.38   | \$4,081,055.15     | \$816,211.03     | \$54,553,885.08   | \$4,704,617.89     | \$940,923.58     | \$63,170,229.28   | \$5,456,706.97     | \$1,091,341.39   | \$65,050,987.88   | \$4,042,288.36              | ی<br>80¢ ک |
| Caesars Sport | tsbook       | \$20,653,741.60   | \$1,704,157.18     | \$340,831.44     | \$21,148,060.06   | \$699,591.53       | \$139,918.31     | \$26,249,853.69   | \$1,701,297.14     | \$340,259.43     | \$21,073,084.47   | \$587,654.51       | \$117,530.90     | \$23,045,921.72   | \$1,220,301.61     | \$244,060.32     | \$24,446,186.81   | \$1,000,991.62              | 2 \$20     |
| DraftKings    |              | \$330,830,003.38  | \$41,622,374.48    | \$8,324,474.90   | \$342,973,863.70  | \$37,786,440.91    | \$7,557,288.19   | \$375,156,506.05  | \$28,435,330.68    | \$5,687,066.14   | \$317,015,330.56  | \$36,028,224.79    | \$7,205,645.00   | \$377,140,693.25  | \$51,776,862.66    | \$10,355,372.53  | \$364,578,499.91  | \$29,607,532.6?             | 2 \$5,92   |
| ESPN Bet      |              | \$21,938,884.17   | \$2,623,744.81     | \$524,748.96     | \$21,712,478.75   | \$1,806,878.15     | \$361,375.63     | \$26,514,259.15   | \$1,548,964.49     | \$309,792.90     | \$21,972,199.52   | \$1,544,810.36     | \$308,962.07     | \$28,447,733.08   | \$2,333,928.95     | \$466,785.79     | \$29,797,959.98   | \$1,149,381.00              | \$22       |
| Fanatics      |              | \$46,324,784.77   | \$5,787,899.76     | \$1,157,579.95   | \$49,336,340.08   | \$3,136,121.18     | \$627,224.24     | \$48,339,860.49   | \$2,098,494.22     | \$419,698.84     | \$33,048,077.58   | \$3,045,848.21     | \$609,169.64     | \$37,755,300.41   | \$3,511,218.15     | \$702,243.63     | \$46,927,745.05   | \$2,469,305.49              | 9 \$49     |
| FanDuel       |              | \$171,877,557.45  | \$23,051,595.42    | \$4,610,319.08   | \$185,879,142.21  | \$17,921,219.53    | \$3,584,243.91   | \$208,366,731.67  | \$13,808,536.75    | \$2,761,707.35   | \$167,167,560.26  | \$19,176,673.52    | \$3,835,334.70   | \$217,262,505.68  | \$28,802,914.01    | \$5,760,582.80   | \$241,493,165.22  | \$18,830,481.90             | 6 \$3,76   |
| 1             | Total Online | \$645,703,632.65  | \$79,902,471.96    | \$15,980,494.39  | \$680,540,586.86  | \$65,454,525.49    | \$13,090,905.12  | \$761,828,936.67  | \$51,853,264.09    | \$10,370,652.82  | \$618,587,815.15  | \$65,364,985.86    | \$13,072,997.21  | \$751,565,479.90  | \$93,595,928.71    | \$18,719,185.73  | \$776,820,367.78  | \$57,448,876.5              | 3 \$11,4   |
| 1             | Total        | \$655,788,462.01  | \$80,732,076.94    | \$16,104,935.44  | \$690,255,200.94  | \$65,941,353.91    | \$13,163,929.33  | \$772,454,574.19  | \$52,118,799.70    | \$10,410,483.16  | \$628,170,780.23  | \$65,570,376.83    | \$13,103,805.86  | \$762,643,748.27  | \$94,374,882.13    | \$18,836,028.74  | \$788,340,995.76  | \$57,512,913.9 <sup>4</sup> | 4 \$11,49  |