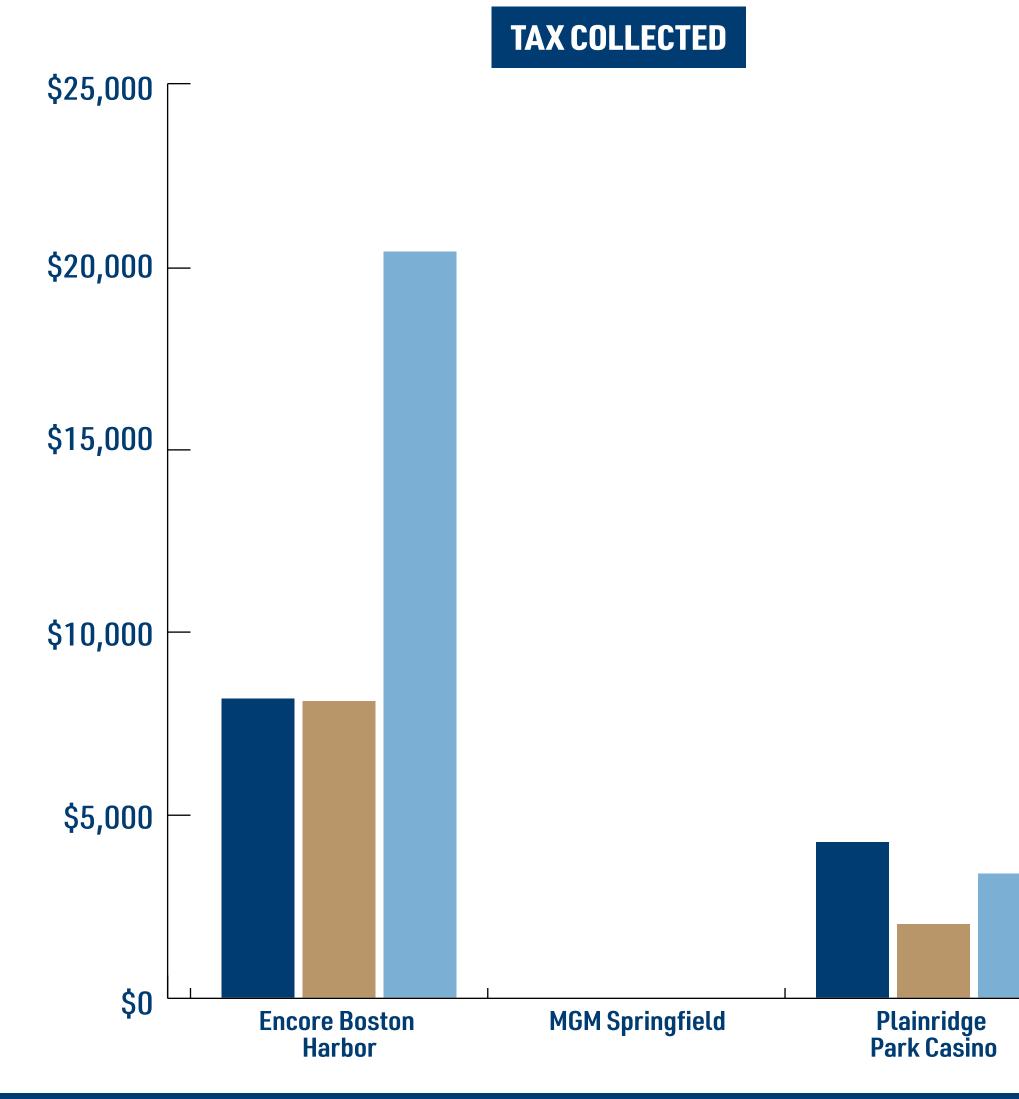

## SPORTS WAGERING YEAR OVER YEAR: MAY

|                        |                  | May 2025        |                 |                  | May 2024        |                 |                  | May 2023        |                 |
|------------------------|------------------|-----------------|-----------------|------------------|-----------------|-----------------|------------------|-----------------|-----------------|
|                        | WAGERS SETTLED   | TAXABLE REVENUE | TAX COLLECTED   | WAGERS SETTLED   | TAXABLE REVENUE | TAX COLLECTED   | WAGERS SETTLED   | TAXABLE REVENUE | TAX COLLECTED   |
| Encore Boston Harbor   | \$4,991,425.00   | \$545,918.00    | \$81,888.00     | \$5,499,871.00   | \$540,882.00    | \$81,132.00     | \$6,707,907.00   | \$1,362,129.00  | \$204,320.00    |
| MGM Springfield        | \$1,469,216.90   | \$0.00          | \$0.00          | \$1,130,245.65   | \$0.00          | \$0.00          | \$1,936,799.90   | \$0.00          | \$0.00          |
| Plainridge Park Casino | \$3,624,187.46   | \$283,686.98    | \$42,553.05     | \$3,575,236.42   | \$133,572.81    | \$20,035.92     | \$2,760,995.21   | \$226,079.45    | \$33,911.92     |
| Total Retail           | \$10,084,829.36  | \$829,604.98    | \$124,441.05    | \$10,205,353.07  | \$674,454.81    | \$101,167.92    | \$11,405,702.11  | \$1,588,208.45  | \$238,231.92    |
| BetMGM                 | \$49,210,361.05  | \$4,901,527.50  | \$980,305.50    | \$39,297,852.05  | \$3,031,536.37  | \$606,307.27    | \$34,950,152.63  | \$5,391,257.32  | \$1,078,251.46  |
| Caesars Sportsbook     | \$20,653,741.60  | \$1,704,157.18  | \$340,831.44    | \$20,070,448.98  | \$1,532,680.08  | \$306,536.02    | \$19,028,482.92  | \$1,337,441.51  | \$267,488.30    |
| DraftKings             | \$330,830,003.38 | \$41,622,374.48 | \$8,324,474.90  | \$299,526,304.25 | \$28,328,212.18 | \$5,665,642.44  | \$221,097,425.58 | \$30,092,160.56 | \$6,018,432.11  |
| ESPN Bet               | \$21,938,884.17  | \$2,623,744.81  | \$524,748.96    | \$25,882,447.74  | \$2,456,822.41  | \$491,364.48    | \$16,025,154.86  | \$1,784,970.28  | \$356,994.06    |
| Fanatics               | \$46,324,784.77  | \$5,787,899.76  | \$1,157,579.95  | \$19,840,583.09  | \$1,714,112.72  | \$342,822.54    | \$123,108.74     | \$41,769.99     | \$8,354.00      |
| FanDuel                | \$171,877,557.45 | \$23,051,595.42 | \$4,610,319.08  | \$172,439,713.66 | \$19,856,701.35 | \$3,971,340.27  | \$135,330,126.29 | \$19,707,906.50 | \$3,941,581.30  |
| Total Online           | \$645,703,632.65 | \$79,902,471.96 | \$15,980,494.39 | \$577,057,349.77 | \$56,920,065.11 | \$11,384,013.02 | \$426,554,451.02 | \$58,355,506.16 | \$11,671,101.23 |
| Total                  | \$655,788,462.01 | \$80,732,076.94 | \$16,104,935.44 | \$587,262,702.84 | \$57,594,519.92 | \$11,485,180.94 | \$437,960,153.13 | \$59,943,714.61 | \$11,909,333.15 |

### WAGERS SETTLED