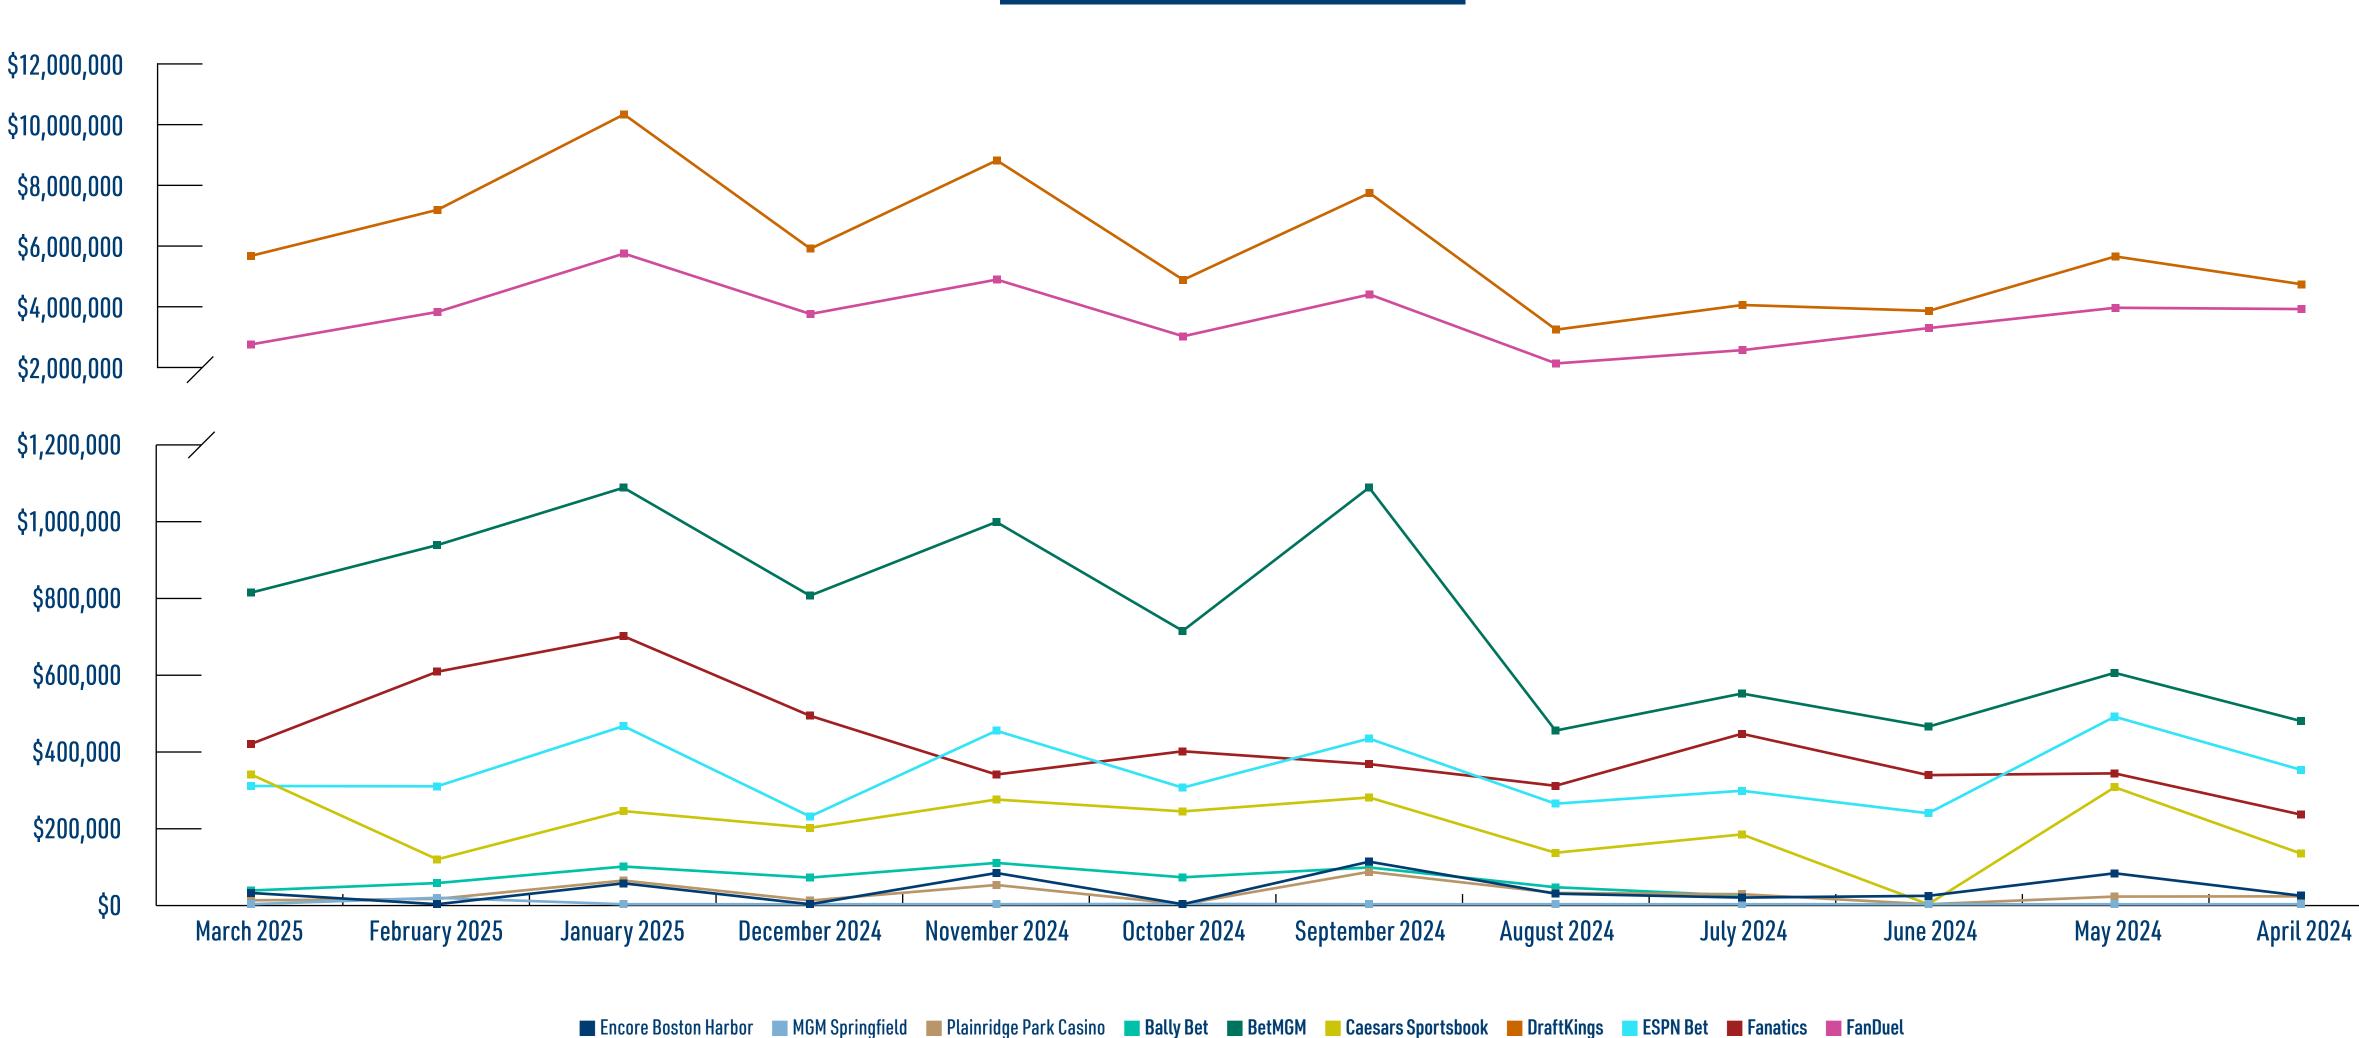

## SPORTS WAGERING MONTH OVER MONTH: SEPTEMBER 2024 - APRIL 2024

|                 |             |                   | September 2024     | 4                |                   | August 2024        |                  |                   | July 2024          |                  |                   | June 2024          |                  |                   | May 2024           |                  |                   | April 2024         |           |
|-----------------|-------------|-------------------|--------------------|------------------|-------------------|--------------------|------------------|-------------------|--------------------|------------------|-------------------|--------------------|------------------|-------------------|--------------------|------------------|-------------------|--------------------|-----------|
|                 |             | WAGERS<br>SETTLED | TAXABLE<br>REVENUE | TAX<br>COLLECTED | WAGERS<br>SETTLED | TAXABLE<br>REVENUE | T<br>Coli |
| Encore Boston   | Harbor      | \$5,439,826.00    | \$743,326.00       | \$111,499.00     | \$4,113,444.00    | \$184,154.00       | \$27,623.00      | \$3,486,652.00    | \$116,511.00       | \$17,477.00      | \$4,656,328.09    | \$146,564.81       | \$21,985.00      | \$5,499,871.00    | \$540,882.00       | \$81,132.00      | \$5,151,769.00    | \$148,246.00       | \$22      |
| MGM Springfiel  | ld          | \$1,386,615.45    | \$0.00             | \$0.00           | \$781,229.35      | \$0.00             | \$0.00           | \$720,263.75      | \$0.00             | \$0.00           | \$1,033,135.45    | \$0.00             | \$0.00           | \$1,130,245.65    | \$0.00             | \$0.00           | \$1,944,626.50    | \$0.00             | \$        |
| Plainridge Park | k Casino    | \$4,268,299.71    | \$565,992.46       | \$84,898.87      | \$2,733,190.70    | \$196,980.21       | \$29,547.03      | \$2,371,213.88    | \$362,106.90       | \$26,270.66      | \$2,951,700.21    | \$0.00             | \$0.00           | \$3,575,236.42    | \$133,572.81       | \$20,035.92      | \$4,641,890.05    | \$137,794.88       | \$20      |
| To              | otal Retail | \$11,094,741.16   | \$1,309,318.46     | \$196,397.87     | \$7,627,864.05    | \$381,134.21       | \$57,170.03      | \$6,578,129.63    | \$478,617.90       | \$43,747.66      | \$8,641,163.75    | \$146,564.81       | \$21,985.00      | \$10,205,353.07   | \$674,454.81       | \$101,167.92     | \$11,738,285.55   | \$286,040.88       | \$42      |
| Bally Bet       |             | \$4,676,699.15    | \$464,980.23       | \$92,996.05      | \$2,434,038.89    | \$222,371.65       | \$44,474.33      | \$2,416,116.96    | \$111,624.12       | \$22,324.32      | N/A               | N/A                | N/A              | N/A               | N/A                | N/A              | N/A               | N/A                |           |
| BetMGM          |             | \$45,587,058.85   | \$5,458,570.80     | \$1,091,714.16   | \$31,118,524.24   | \$2,274,818.40     | \$454,963.68     | \$27,542,533.10   | \$2,760,116.31     | \$552,023.26     | \$34,029,494.59   | \$2,326,189.72     | \$465,237.94     | \$39,297,852.05   | \$3,031,536.37     | \$606,307.27     | \$40,423,430.86   | \$2,399,640.55     | \$47      |
| Caesars Sports  | sbook       | \$19,521,471.34   | \$1,399,084.81     | \$279,816.96     | \$15,998,314.69   | \$674,279.11       | \$134,855.82     | \$13,231,280.39   | \$914,772.73       | \$182,944.55     | \$19,630,686.69   | -\$16,587.80       | \$0.00           | \$20,070,448.98   | \$1,532,680.08     | \$306,536.02     | \$19,972,015.09   | \$663,671.06       | \$132     |
| DraftKings      |             | \$355,196,941.34  | \$38,793,526.16    | \$7,758,705.23   | \$229,375,488.20  | \$16,239,518.92    | \$3,247,903.78   | \$202,073,080.92  | \$20,313,304.82    | \$4,062,660.96   | \$263,661,417.83  | \$19,348,848.51    | \$3,869,769.70   | \$299,526,304.25  | \$28,328,212.18    | \$5,665,642.44   | \$304,119,154.11  | \$23,737,318.55    | \$4,74    |
| ESPN Bet        |             | \$22,372,529.36   | \$2,170,390.81     | \$434,078.16     | \$16,679,915.53   | \$1,322,444.97     | \$264,488.99     | \$19,055,137.85   | \$1,486,640.84     | \$297,328.17     | \$21,791,329.39   | \$1,192,051.85     | \$238,410.37     | \$25,882,447.74   | \$2,456,822.41     | \$491,364.48     | \$27,901,788.58   | \$1,760,611.67     | \$35      |
| Fanatics        |             | \$37,908,603.38   | \$1,835,867.95     | \$367,173.59     | \$25,859,712.02   | \$1,551,728.31     | \$310,345.66     | \$20,952,662.51   | \$2,233,091.61     | \$446,618.32     | \$20,158,923.22   | \$1,691,459.54     | \$338,291.91     | \$19,840,583.09   | \$1,714,112.72     | \$342,822.54     | \$22,779,153.32   | \$1,173,634.71     | \$234     |
| FanDuel         |             | \$182,406,135.54  | \$22,056,682.23    | \$4,411,336.45   | \$118,224,617.89  | \$10,658,529.63    | \$2,131,705.93   | \$119,939,122.40  | \$12,862,355.83    | \$2,572,471.17   | \$141,443,513.75  | \$16,507,872.97    | \$3,301,574.59   | \$172,439,713.66  | \$19,856,701.35    | \$3,971,340.27   | \$176,319,923.62  | \$19,643,442.18    | \$3,92    |
| То              | otal Online | \$667,652,705.37  | \$72,179,102.99    | \$14,435,820.60  | \$439,690,611.46  | \$32,943,690.99    | \$6,588,738.19   | \$405,209,934.13  | \$40,681,906.26    | \$8,136,370.75   | \$500,715,365.47  | \$41,049,834.79    | \$8,213,284.51   | \$577,057,349.77  | \$56,920,065.11    | \$11,384,013.02  | \$591,515,465.58  | \$58,097,584.52    | 2\$11,60  |
| То              | otal        | \$678,747,446.53  | \$73,488,421.45    | \$14,632,218.47  | \$447,318,475.51  | \$33,324,825.20    | \$6,645,908.22   | \$411,791,698.83  | \$41,160,524.16    | \$8,180,118.41   | \$509,356,529.22  | \$41,196,399.60    | \$8,235,269.51   | \$587,262,702.84  | \$57,594,519.92    | \$11,485,180.94  | \$603,253,751.13  | \$58,383,625.4     | ) \$11,7  |

### SPORTS WAGERING MONTH OVER MONTH: 2025-2024

## SPORTS WAGERING MONTH OVER MONTH: 2025-2024