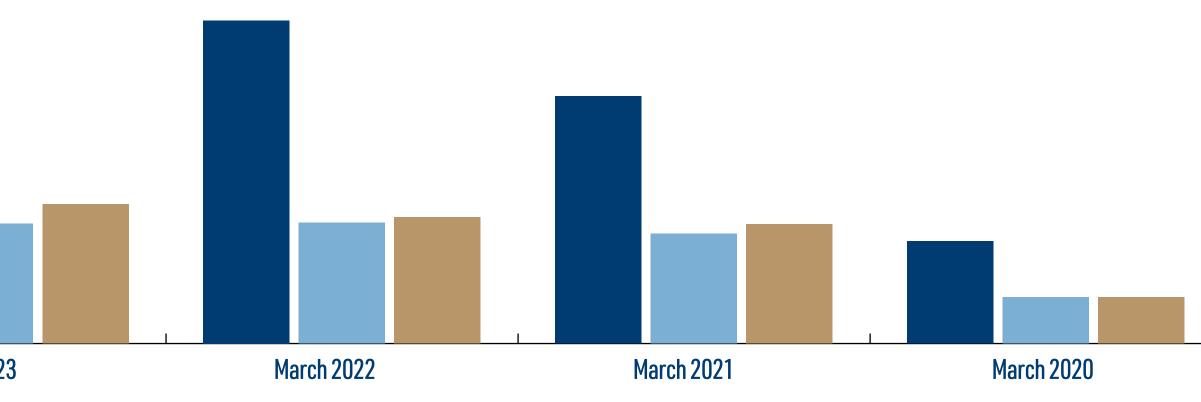

## CASINO YEAR OVER YEAR: MARCH

|            | <b>ENCORE BOSTON HARBOR</b> |                 | MGM SPRI         | NGFIELD        | PLAINRIDGE F     | PARK CASINO    | TOTAL            |                 |  |
|------------|-----------------------------|-----------------|------------------|----------------|------------------|----------------|------------------|-----------------|--|
|            | TABLE & SLOT GGR            | TAXES           | TABLE & SLOT GGR | TAXES          | TABLE & SLOT GGR | TAXES          | TABLE & SLOT GGR | TAXES           |  |
| March 2025 | \$63,019,028.60             | \$15,754,757.15 | \$25,548,562.06  | \$6,387,140.52 | \$16,532,555.72  | \$8,100,952.30 | \$105,100,146.38 | \$30,242,849.97 |  |
| March 2024 | \$70,417,586.39             | \$17,604,396.60 | \$25,248,645.40  | \$6,312,161.35 | \$15,408,139.97  | \$7,549,988.59 | \$111,074,371.76 | \$31,466,546.54 |  |
| March 2023 | \$66,211,969.89             | \$16,552,992.47 | \$24,079,637.77  | \$6,019,909.44 | \$14,256,239.09  | \$6,985,557.15 | \$104,547,846.75 | \$29,558,459.06 |  |
| March 2022 | \$64,867,532.65             | \$16,216,883.16 | \$24,280,522.50  | \$6,070,130.63 | \$12,937,163.66  | \$6,339,210.19 | \$102,085,218.81 | \$28,626,223.98 |  |
| March 2021 | \$49,666,739.61             | \$12,416,684.90 | \$22,063,598.83  | \$5,515,899.71 | \$12,226,760.96  | \$5,991,112.87 | \$83,957,099.40  | \$23,923,697.48 |  |
| March 2020 | \$20,525,175.42             | \$5,131,293.86  | \$9,328,326.66   | \$2,332,081.67 | \$4,756,695.12   | \$2,330,780.61 | \$34,610,197.20  | \$9,794,156.14  |  |

\$40,000,000 \$30,000,000 \$20,000,000 \$10,000,000

**\$0** 

March 2025

March 2024

March 2023

🔳 Encore Boston Harbor 🛛 MGM Springfield 📃 Plainridge Park Casino

| DAILY FANTASY<br>SPORTS OPERATOR | Gross Fantasy<br>Wagering Receipts | Adjusted Gross Fantasy<br>Wagering Receipts | Net Adjusted Gross Fantasy<br>Wagering Receipts | Tax Collected (1 |
|----------------------------------|------------------------------------|---------------------------------------------|-------------------------------------------------|------------------|
| DraftKings                       | \$5,166,908.63                     | \$633,277.23                                | \$633,277.23                                    | \$94,991.5       |
| <br>FanDuel                      | \$727,399.00                       | \$70,121.21                                 | \$70,121.21                                     | \$10,518.1       |
| <br>Fantasy Spin                 | \$2,658.00                         | \$486.25                                    | \$165.25                                        | \$24.79          |
| FanTrax                          | \$0.00                             | \$10,530.00                                 | \$0.00                                          | \$0.00           |
| Fast Draft                       | \$100.00                           | \$0.00                                      | \$0.00                                          | \$0.00           |
| FFPC                             | \$0.00                             | \$0.00                                      | \$0.00                                          | \$0.00           |
| OwnersBox                        | \$15,308.74                        | -\$36.00                                    | \$0.00                                          | \$0.00           |
| <br>ParlayPlay                   | \$73,641.00                        | \$21,932.87                                 | \$21,932.87                                     | \$3,289.93       |
| <b>Prediction Strike</b>         | \$105,617.87                       | -\$1,411.42                                 | \$0.00                                          | \$0.00           |
| PrizePicks                       | \$6,600,630.10                     | \$1,617,402.91                              | \$1,617,402.91                                  | \$242,610.4      |
| RealTime Fantasy                 | \$636.00                           | \$32.30                                     | \$32.30                                         | \$4.85           |
| <br>SCHLEP Games                 | \$34,820.10                        | \$6,341.01                                  | \$6,341.01                                      | \$951.15         |
| <br>SHGN                         | \$260.00                           | -\$9.08                                     | \$0.00                                          | \$0.00           |
| <br>Sleepers                     | \$367,165.00                       | \$69,439.00                                 | \$69,439.00                                     | \$10,415.8       |
| Splash Sports                    | \$29,447.00                        | \$5,245.56                                  | \$1,694.58                                      | \$254.19         |
|                                  |                                    |                                             |                                                 |                  |