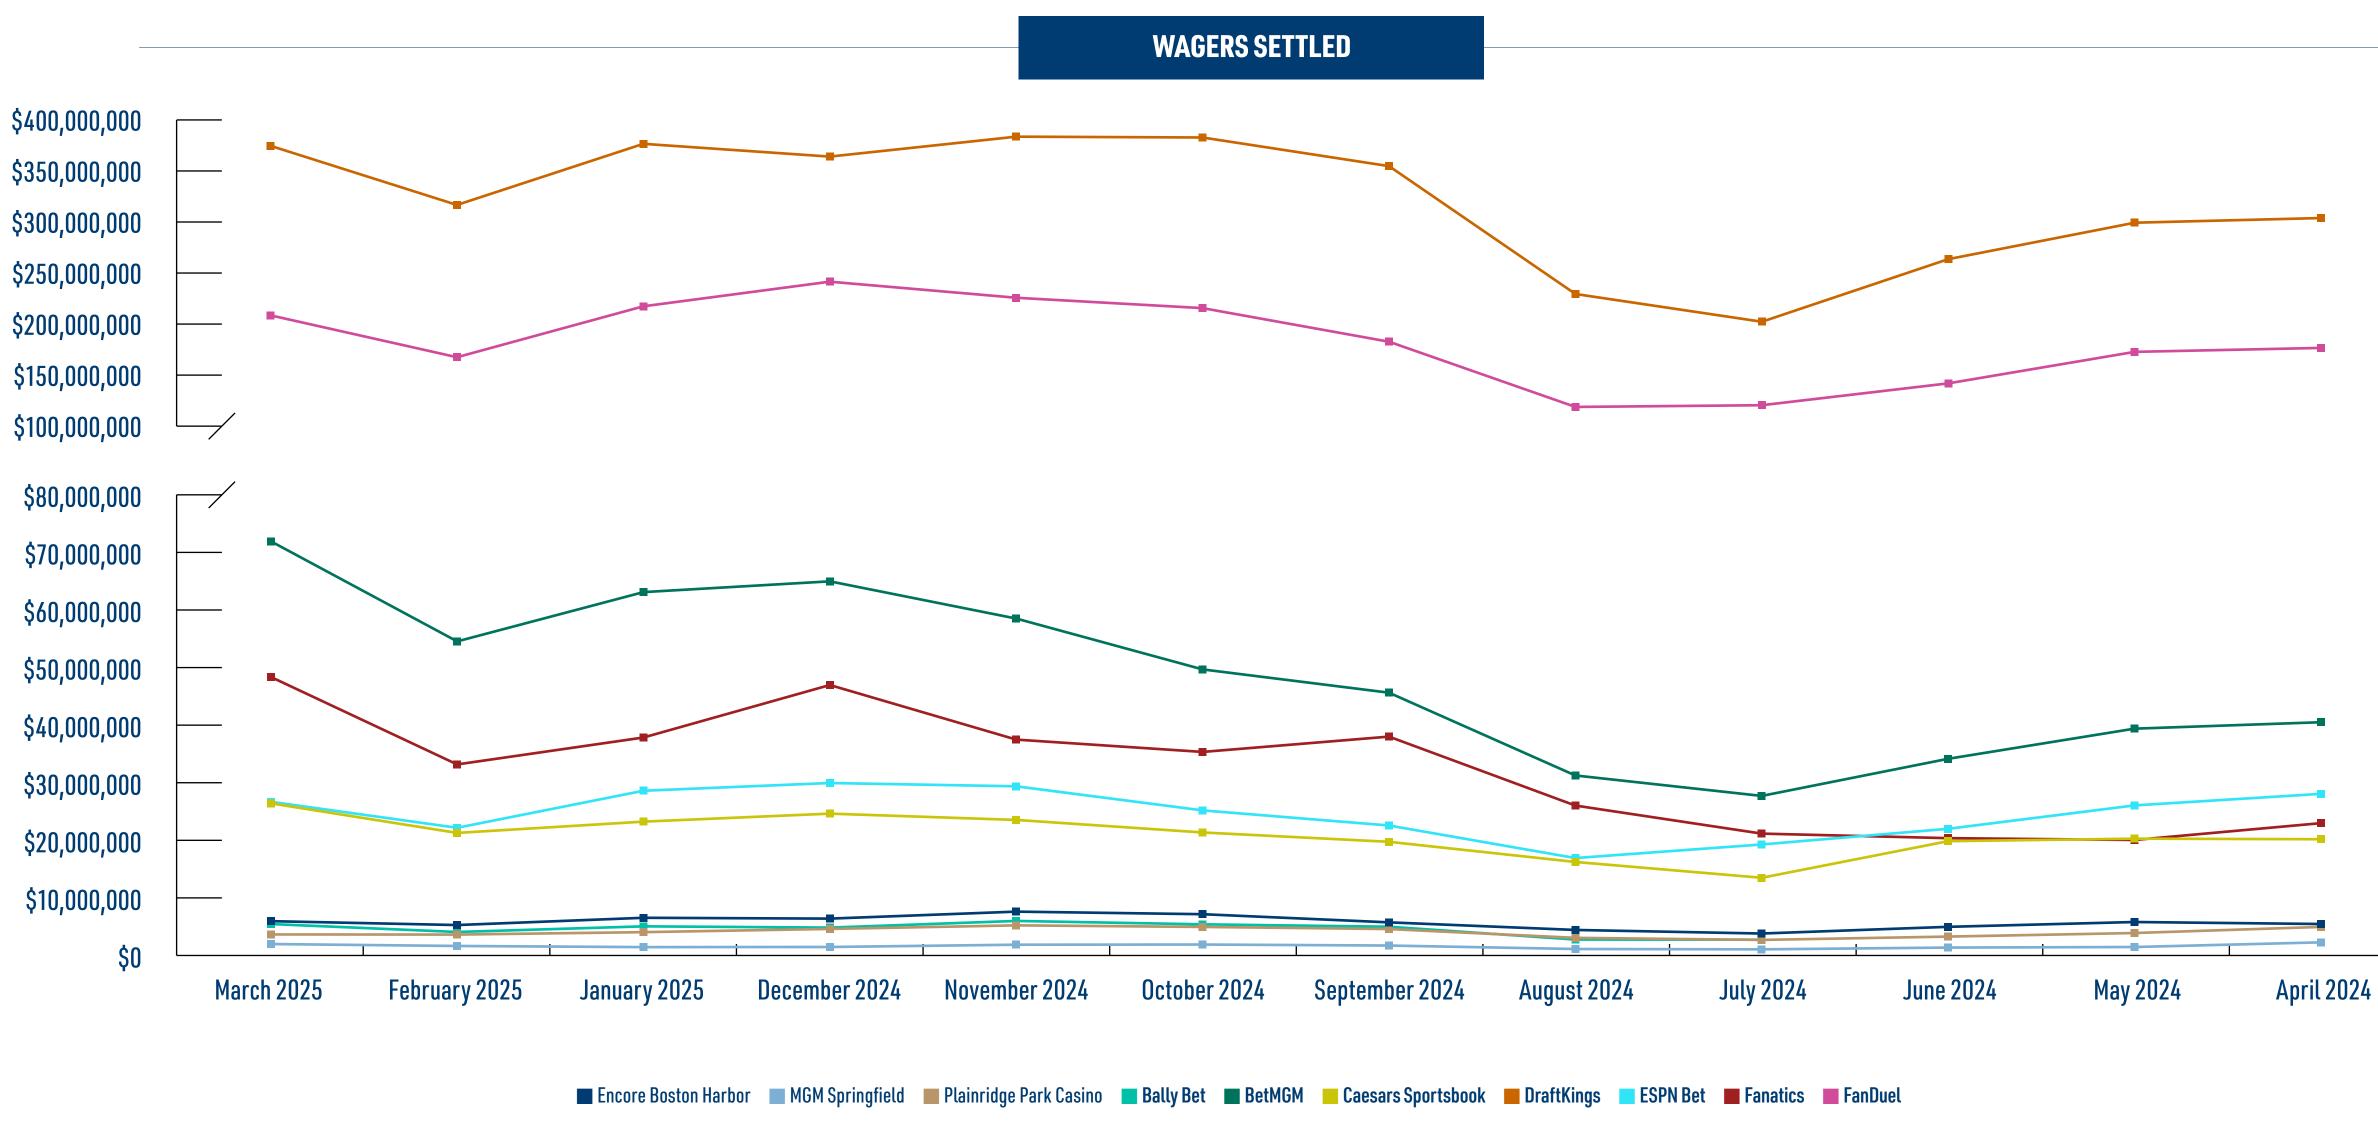

## SPORTS WAGERING MONTH OVER MONTH: MARCH 2025 - OCTOBER 2024

|                        |                   | March 2025         |                  | ·                 | February 2025      |                  |                   | January 2025       |                  |                   | December 2024      |                  |                   | November 2024      |                  |                   | October 2024       |                 |
|------------------------|-------------------|--------------------|------------------|-------------------|--------------------|------------------|-------------------|--------------------|------------------|-------------------|--------------------|------------------|-------------------|--------------------|------------------|-------------------|--------------------|-----------------|
|                        | WAGERS<br>SETTLED | TAXABLE<br>REVENUE | TAX<br>COLLECTED | WAGERS<br>SETTLED | TAXABLE<br>REVENUE | T<br>Coli       |
| Encore Boston Harbor   | \$5,648,111.00    | \$197,219.00       | \$29,582.85      | \$4,969,330.00    | \$0.00             | \$0.00           | \$6,238,253.00    | \$365,031.00       | \$54,754.65      | \$6,094,476.00    | \$0.00             | \$0.00           | \$7,314,781.00    | \$545,689.00       | \$81,853.35      | \$6,865,773.00    | \$0.00             | \$              |
| MGM Springfield        | \$1,649,199.55    | \$0.00             | \$0.00           | \$1,311,579.25    | \$112,272.37       | \$16,840.86      | \$1,111,6656.70   | \$0.00             | \$0.00           | \$1,135,907.25    | \$0.00             | \$0.00           | \$1,534,032.05    | \$207.67           | \$31.15          | \$1,561,920.30    | \$5,285.66         | \$7             |
| Plainridge Park Casino | \$3,328,326.97    | \$68,316.61        | \$10,247.49      | \$3,302,055.83    | \$93,118.60        | \$13,967.79      | \$3,728,349.67    | \$413,922.42       | \$62,088.36      | \$4,290,244.73    | \$64,037.41        | \$9,605.61       | \$4,914,471.75    | \$336,327.18       | \$50,449.07      | \$4,642,764.73    | \$0.00             | Ş               |
| Total Retail           | \$10,625,637.52   | \$265,535.61       | \$39,830.34      | \$9,582,965.08    | \$205,390.97       | \$30,808.65      | \$11,078,268.37   | \$778,953.42       | \$116,843.01     | \$11,520,627.98   | \$64,037.41        | \$9,605.61       | \$13,763,284.80   | \$882,223.85       | \$132,333.57     | \$13,070,458.03   | \$5,285.66         | \$7             |
| Bally Bet              | \$5,145,853.24    | \$179,585.66       | \$35,917.13      | \$3,757,677.68    | \$277,156.58       | \$55,431.32      | \$4,743,096.48    | \$493,996.36       | \$98,799.27      | \$4,525,822.93    | \$348,895.48       | \$69,779.10      | \$5,688,120.07    | \$541,352.83       | \$108,270.57     | \$5,094,969.71    | \$352,895.11       | \$70            |
| BetMGM                 | \$72,055,872.38   | \$4,081,055.15     | \$816,211.03     | \$54,553,885.08   | \$4,704,617.89     | \$940,923.58     | \$63,170,229.28   | \$5,456,706.97     | \$1,091,341.39   | \$65,050,987.88   | \$4,042,288.36     | \$808,457.67     | \$58,544,812.17   | \$5,007,584.13     | \$1,001,516.83   | \$49,658,400.70   | \$3,581,255.44     | \$710           |
| Caesars Sportsbook     | \$26,249,853.69   | \$1,701,297.14     | \$340,259.43     | \$21,073,084.47   | \$587,654.51       | \$117,530.90     | \$23,045,921.72   | \$1,220,301.61     | \$244,060.32     | \$24,446,186.81   | \$1,000,991.62     | \$200,198.32     | \$23,345,154.48   | \$1,371,500.67     | \$274,300.13     | \$21,152,207.78   | \$1,216,069.11     | \$243           |
| DraftKings             | \$375,156,506.05  | \$28,435,330.68    | \$5,687,066.14   | \$317,015,330.56  | \$36,028,224.79    | \$7,205,645.00   | \$377,140,693.25  | \$51,776,862.66    | \$10,355,372.53  | \$364,578,499.91  | \$29,607,532.62    | \$5,921,506.52   | \$384,184,323.21  | \$44,189,102.19    | \$8,837,820.44   | \$383,372,915.26  | \$24,465,496.10    | J \$4,89        |
| ESPN Bet               | \$26,514,259.15   | \$1,548,964.49     | \$309,792.90     | \$21,972,199.52   | \$1,544,810.36     | \$308,962.07     | \$28,447,733.08   | \$2,333,928.95     | \$466,785.79     | \$29,797,959.98   | \$1,149,381.00     | \$229,876.20     | \$29,222,137.60   | \$2,272,850.82     | \$454,570.16     | \$25,013,308.94   | \$1,527,071.65     | \$30            |
| Fanatics               | \$48,339,860.49   | \$2,098,494.22     | \$419,698.84     | \$33,048,077.58   | \$3,045,848.21     | \$609,169.64     | \$37,755,300.41   | \$3,511,218.15     | \$702,243.63     | \$46,927,745.05   | \$2,469,305.49     | \$493,861.10     | \$37,386,636.88   | \$1,699,120.97     | \$339,824.19     | \$35,231,333.95   | \$2,003,734.75     | \$40            |
| FanDuel                | \$208,366,731.67  | \$13,808,536.75    | \$2,761,707.35   | \$167,167,560.26  | \$19,176,673.52    | \$3,835,334.70   | \$217,262,505.68  | \$28,802,914.01    | \$5,760,582.80   | \$241,493,165.22  | \$18,830,481.96    | \$3,766,096.39   | \$225,680,330.09  | \$24,505,209.68    | \$4,901,041.94   | \$215,476,454.46  | \$15,148,940.67    | \$3,02          |
| Total Online           | \$761,828,936.67  | \$51,853,264.09    | \$10,370,652.82  | \$618,587,815.15  | \$65,364,985.86    | \$13,072,997.21  | \$751,565,479.90  | \$93,595,928.71    | \$18,719,185.73  | \$776,820,367.78  | \$57,448,876.53    | \$11,489,775.30  | \$764,051,514.50  | \$79,586,721.29    | \$15,917,344.26  | \$734,999,590.80  | \$48,295,462.8     | 3 \$9,65        |
| Total                  | \$772,454,574.19  | \$52,118,799.70    | \$10,410,483.16  | \$628,170,780.23  | \$65,570,376.83    | \$13,103,805.86  | \$762,643,748.27  | \$94,374,882.13    | \$18,836,028.74  | \$788,340,995.76  | \$57,512,913.94    | \$11,499,380.91  | \$777,814,799.30  | \$80,468,945.14    | \$16,049,677.83  | \$748,070,048.83  | \$48,300,748.49    | <b>?</b> \$9,65 |

## SPORTS WAGERING MONTH OVER MONTH: SEPTEMBER 2024 - APRIL 2024

|                 |             |                   | September 2024     | 4                |                   | August 2024        |                  |                   | July 2024          |                  |                   | June 2024          |                  |                   | May 2024           |                  |                   | April 2024         |           |
|-----------------|-------------|-------------------|--------------------|------------------|-------------------|--------------------|------------------|-------------------|--------------------|------------------|-------------------|--------------------|------------------|-------------------|--------------------|------------------|-------------------|--------------------|-----------|
|                 |             | WAGERS<br>SETTLED | TAXABLE<br>REVENUE | TAX<br>COLLECTED | WAGERS<br>SETTLED | TAXABLE<br>REVENUE | T<br>Coli |
| Encore Boston   | Harbor      | \$5,439,826.00    | \$743,326.00       | \$111,499.00     | \$4,113,444.00    | \$184,154.00       | \$27,623.00      | \$3,486,652.00    | \$116,511.00       | \$17,477.00      | \$4,656,328.09    | \$146,564.81       | \$21,985.00      | \$5,499,871.00    | \$540,882.00       | \$81,132.00      | \$5,151,769.00    | \$148,246.00       | \$22      |
| MGM Springfiel  | ld          | \$1,386,615.45    | \$0.00             | \$0.00           | \$781,229.35      | \$0.00             | \$0.00           | \$720,263.75      | \$0.00             | \$0.00           | \$1,033,135.45    | \$0.00             | \$0.00           | \$1,130,245.65    | \$0.00             | \$0.00           | \$1,944,626.50    | \$0.00             | \$        |
| Plainridge Park | k Casino    | \$4,268,299.71    | \$565,992.46       | \$84,898.87      | \$2,733,190.70    | \$196,980.21       | \$29,547.03      | \$2,371,213.88    | \$362,106.90       | \$26,270.66      | \$2,951,700.21    | \$0.00             | \$0.00           | \$3,575,236.42    | \$133,572.81       | \$20,035.92      | \$4,641,890.05    | \$137,794.88       | \$20      |
| To              | otal Retail | \$11,094,741.16   | \$1,309,318.46     | \$196,397.87     | \$7,627,864.05    | \$381,134.21       | \$57,170.03      | \$6,578,129.63    | \$478,617.90       | \$43,747.66      | \$8,641,163.75    | \$146,564.81       | \$21,985.00      | \$10,205,353.07   | \$674,454.81       | \$101,167.92     | \$11,738,285.55   | \$286,040.88       | \$42      |
| Bally Bet       |             | \$4,676,699.15    | \$464,980.23       | \$92,996.05      | \$2,434,038.89    | \$222,371.65       | \$44,474.33      | \$2,416,116.96    | \$111,624.12       | \$22,324.32      | N/A               | N/A                | N/A              | N/A               | N/A                | N/A              | N/A               | N/A                |           |
| BetMGM          |             | \$45,587,058.85   | \$5,458,570.80     | \$1,091,714.16   | \$31,118,524.24   | \$2,274,818.40     | \$454,963.68     | \$27,542,533.10   | \$2,760,116.31     | \$552,023.26     | \$34,029,494.59   | \$2,326,189.72     | \$465,237.94     | \$39,297,852.05   | \$3,031,536.37     | \$606,307.27     | \$40,423,430.86   | \$2,399,640.55     | \$47      |
| Caesars Sports  | sbook       | \$19,521,471.34   | \$1,399,084.81     | \$279,816.96     | \$15,998,314.69   | \$674,279.11       | \$134,855.82     | \$13,231,280.39   | \$914,772.73       | \$182,944.55     | \$19,630,686.69   | -\$16,587.80       | \$0.00           | \$20,070,448.98   | \$1,532,680.08     | \$306,536.02     | \$19,972,015.09   | \$663,671.06       | \$132     |
| DraftKings      |             | \$355,196,941.34  | \$38,793,526.16    | \$7,758,705.23   | \$229,375,488.20  | \$16,239,518.92    | \$3,247,903.78   | \$202,073,080.92  | \$20,313,304.82    | \$4,062,660.96   | \$263,661,417.83  | \$19,348,848.51    | \$3,869,769.70   | \$299,526,304.25  | \$28,328,212.18    | \$5,665,642.44   | \$304,119,154.11  | \$23,737,318.55    | \$4,74    |
| ESPN Bet        |             | \$22,372,529.36   | \$2,170,390.81     | \$434,078.16     | \$16,679,915.53   | \$1,322,444.97     | \$264,488.99     | \$19,055,137.85   | \$1,486,640.84     | \$297,328.17     | \$21,791,329.39   | \$1,192,051.85     | \$238,410.37     | \$25,882,447.74   | \$2,456,822.41     | \$491,364.48     | \$27,901,788.58   | \$1,760,611.67     | \$35      |
| Fanatics        |             | \$37,908,603.38   | \$1,835,867.95     | \$367,173.59     | \$25,859,712.02   | \$1,551,728.31     | \$310,345.66     | \$20,952,662.51   | \$2,233,091.61     | \$446,618.32     | \$20,158,923.22   | \$1,691,459.54     | \$338,291.91     | \$19,840,583.09   | \$1,714,112.72     | \$342,822.54     | \$22,779,153.32   | \$1,173,634.71     | \$234     |
| FanDuel         |             | \$182,406,135.54  | \$22,056,682.23    | \$4,411,336.45   | \$118,224,617.89  | \$10,658,529.63    | \$2,131,705.93   | \$119,939,122.40  | \$12,862,355.83    | \$2,572,471.17   | \$141,443,513.75  | \$16,507,872.97    | \$3,301,574.59   | \$172,439,713.66  | \$19,856,701.35    | \$3,971,340.27   | \$176,319,923.62  | \$19,643,442.18    | \$3,92    |
| То              | otal Online | \$667,652,705.37  | \$72,179,102.99    | \$14,435,820.60  | \$439,690,611.46  | \$32,943,690.99    | \$6,588,738.19   | \$405,209,934.13  | \$40,681,906.26    | \$8,136,370.75   | \$500,715,365.47  | \$41,049,834.79    | \$8,213,284.51   | \$577,057,349.77  | \$56,920,065.11    | \$11,384,013.02  | \$591,515,465.58  | \$58,097,584.52    | 2\$11,60  |
| То              | otal        | \$678,747,446.53  | \$73,488,421.45    | \$14,632,218.47  | \$447,318,475.51  | \$33,324,825.20    | \$6,645,908.22   | \$411,791,698.83  | \$41,160,524.16    | \$8,180,118.41   | \$509,356,529.22  | \$41,196,399.60    | \$8,235,269.51   | \$587,262,702.84  | \$57,594,519.92    | \$11,485,180.94  | \$603,253,751.13  | \$58,383,625.4     | ) \$11,7  |

### SPORTS WAGERING MONTH OVER MONTH: 2025-2024

## SPORTS WAGERING MONTH OVER MONTH: 2025-2024