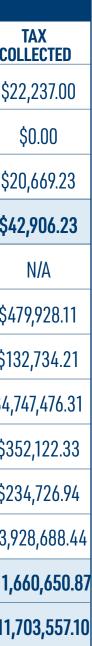

### TAX COLLECTED

| Total                  | \$761,828,936.67                   | \$53,902,544.99            | 7.08%             | \$51,853,264.09           | \$10,370,65                       |
|------------------------|------------------------------------|----------------------------|-------------------|---------------------------|-----------------------------------|
| FanDuel                | \$208,366,731.67                   | \$14,316,748.28            | 6.87%             | \$13,808,536.75           | \$2,761,707                       |
| Fanatics               | \$48,339,860.49                    | \$2,257,839.97             | 4.67%             | \$2,098,494.22            | \$419,698.                        |
| ESPN Bet               | \$26,514,259.15                    | \$1,753,040.28             | 6.61%             | \$1,548,964.49            | \$309,792.                        |
| DraftKings             | \$375,156,506.05                   | \$29,354,745.20            | 7.82%             | \$28,435,330.68           | \$5,687,060                       |
| Caesars Sportsbook     | \$26,249,853.69                    | \$1,766,526.14             | 6.73%             | \$1,701,297.14            | \$340,259.                        |
| BetMGM                 | \$72,055,872.38                    | \$4,261,194.83             | 5.91%             | \$4,081,055.15            | \$816,211.                        |
| Bally Bet              | \$5,145,853.24                     | \$192,450.29               | 3.74%             | \$179,585.66              | \$35,917.2                        |
| <b>ONLINE LICENSEE</b> | Current & Future<br>Wagers Settled | Accrual Win<br>by Licensee | Revenue<br>Hold % | Taxable<br>Gaming Revenue | Tax Collecte<br>(20% for Online/I |

## SPORTS WAGERING MONTH OVER MONTH: MARCH 2025 - OCTOBER 2024

|                        |                   | March 2025         |                  | ·                 | February 2025      |                  |                   | January 2025       |                  |                   | December 2024      |                  |                   | November 2024      |                  |                   | October 2024       |                 |
|------------------------|-------------------|--------------------|------------------|-------------------|--------------------|------------------|-------------------|--------------------|------------------|-------------------|--------------------|------------------|-------------------|--------------------|------------------|-------------------|--------------------|-----------------|
|                        | WAGERS<br>SETTLED | TAXABLE<br>REVENUE | TAX<br>COLLECTED | WAGERS<br>SETTLED | TAXABLE<br>REVENUE | T<br>Coli       |
| Encore Boston Harbor   | \$5,648,111.00    | \$197,219.00       | \$29,582.85      | \$4,969,330.00    | \$0.00             | \$0.00           | \$6,238,253.00    | \$365,031.00       | \$54,754.65      | \$6,094,476.00    | \$0.00             | \$0.00           | \$7,314,781.00    | \$545,689.00       | \$81,853.35      | \$6,865,773.00    | \$0.00             | \$              |
| MGM Springfield        | \$1,649,199.55    | \$0.00             | \$0.00           | \$1,311,579.25    | \$112,272.37       | \$16,840.86      | \$1,111,6656.70   | \$0.00             | \$0.00           | \$1,135,907.25    | \$0.00             | \$0.00           | \$1,534,032.05    | \$207.67           | \$31.15          | \$1,561,920.30    | \$5,285.66         | \$7             |
| Plainridge Park Casino | \$3,328,326.97    | \$68,316.61        | \$10,247.49      | \$3,302,055.83    | \$93,118.60        | \$13,967.79      | \$3,728,349.67    | \$413,922.42       | \$62,088.36      | \$4,290,244.73    | \$64,037.41        | \$9,605.61       | \$4,914,471.75    | \$336,327.18       | \$50,449.07      | \$4,642,764.73    | \$0.00             | Ş               |
| Total Retail           | \$10,625,637.52   | \$265,535.61       | \$39,830.34      | \$9,582,965.08    | \$205,390.97       | \$30,808.65      | \$11,078,268.37   | \$778,953.42       | \$116,843.01     | \$11,520,627.98   | \$64,037.41        | \$9,605.61       | \$13,763,284.80   | \$882,223.85       | \$132,333.57     | \$13,070,458.03   | \$5,285.66         | \$7             |
| Bally Bet              | \$5,145,853.24    | \$179,585.66       | \$35,917.13      | \$3,757,677.68    | \$277,156.58       | \$55,431.32      | \$4,743,096.48    | \$493,996.36       | \$98,799.27      | \$4,525,822.93    | \$348,895.48       | \$69,779.10      | \$5,688,120.07    | \$541,352.83       | \$108,270.57     | \$5,094,969.71    | \$352,895.11       | \$70            |
| BetMGM                 | \$72,055,872.38   | \$4,081,055.15     | \$816,211.03     | \$54,553,885.08   | \$4,704,617.89     | \$940,923.58     | \$63,170,229.28   | \$5,456,706.97     | \$1,091,341.39   | \$65,050,987.88   | \$4,042,288.36     | \$808,457.67     | \$58,544,812.17   | \$5,007,584.13     | \$1,001,516.83   | \$49,658,400.70   | \$3,581,255.44     | \$710           |
| Caesars Sportsbook     | \$26,249,853.69   | \$1,701,297.14     | \$340,259.43     | \$21,073,084.47   | \$587,654.51       | \$117,530.90     | \$23,045,921.72   | \$1,220,301.61     | \$244,060.32     | \$24,446,186.81   | \$1,000,991.62     | \$200,198.32     | \$23,345,154.48   | \$1,371,500.67     | \$274,300.13     | \$21,152,207.78   | \$1,216,069.11     | \$243           |
| DraftKings             | \$375,156,506.05  | \$28,435,330.68    | \$5,687,066.14   | \$317,015,330.56  | \$36,028,224.79    | \$7,205,645.00   | \$377,140,693.25  | \$51,776,862.66    | \$10,355,372.53  | \$364,578,499.91  | \$29,607,532.62    | \$5,921,506.52   | \$384,184,323.21  | \$44,189,102.19    | \$8,837,820.44   | \$383,372,915.26  | \$24,465,496.10    | J \$4,89        |
| ESPN Bet               | \$26,514,259.15   | \$1,548,964.49     | \$309,792.90     | \$21,972,199.52   | \$1,544,810.36     | \$308,962.07     | \$28,447,733.08   | \$2,333,928.95     | \$466,785.79     | \$29,797,959.98   | \$1,149,381.00     | \$229,876.20     | \$29,222,137.60   | \$2,272,850.82     | \$454,570.16     | \$25,013,308.94   | \$1,527,071.65     | \$30            |
| Fanatics               | \$48,339,860.49   | \$2,098,494.22     | \$419,698.84     | \$33,048,077.58   | \$3,045,848.21     | \$609,169.64     | \$37,755,300.41   | \$3,511,218.15     | \$702,243.63     | \$46,927,745.05   | \$2,469,305.49     | \$493,861.10     | \$37,386,636.88   | \$1,699,120.97     | \$339,824.19     | \$35,231,333.95   | \$2,003,734.75     | \$40            |
| FanDuel                | \$208,366,731.67  | \$13,808,536.75    | \$2,761,707.35   | \$167,167,560.26  | \$19,176,673.52    | \$3,835,334.70   | \$217,262,505.68  | \$28,802,914.01    | \$5,760,582.80   | \$241,493,165.22  | \$18,830,481.96    | \$3,766,096.39   | \$225,680,330.09  | \$24,505,209.68    | \$4,901,041.94   | \$215,476,454.46  | \$15,148,940.67    | \$3,02          |
| Total Online           | \$761,828,936.67  | \$51,853,264.09    | \$10,370,652.82  | \$618,587,815.15  | \$65,364,985.86    | \$13,072,997.21  | \$751,565,479.90  | \$93,595,928.71    | \$18,719,185.73  | \$776,820,367.78  | \$57,448,876.53    | \$11,489,775.30  | \$764,051,514.50  | \$79,586,721.29    | \$15,917,344.26  | \$734,999,590.80  | \$48,295,462.8     | 3 \$9,65        |
| Total                  | \$772,454,574.19  | \$52,118,799.70    | \$10,410,483.16  | \$628,170,780.23  | \$65,570,376.83    | \$13,103,805.86  | \$762,643,748.27  | \$94,374,882.13    | \$18,836,028.74  | \$788,340,995.76  | \$57,512,913.94    | \$11,499,380.91  | \$777,814,799.30  | \$80,468,945.14    | \$16,049,677.83  | \$748,070,048.83  | \$48,300,748.49    | <b>?</b> \$9,65 |