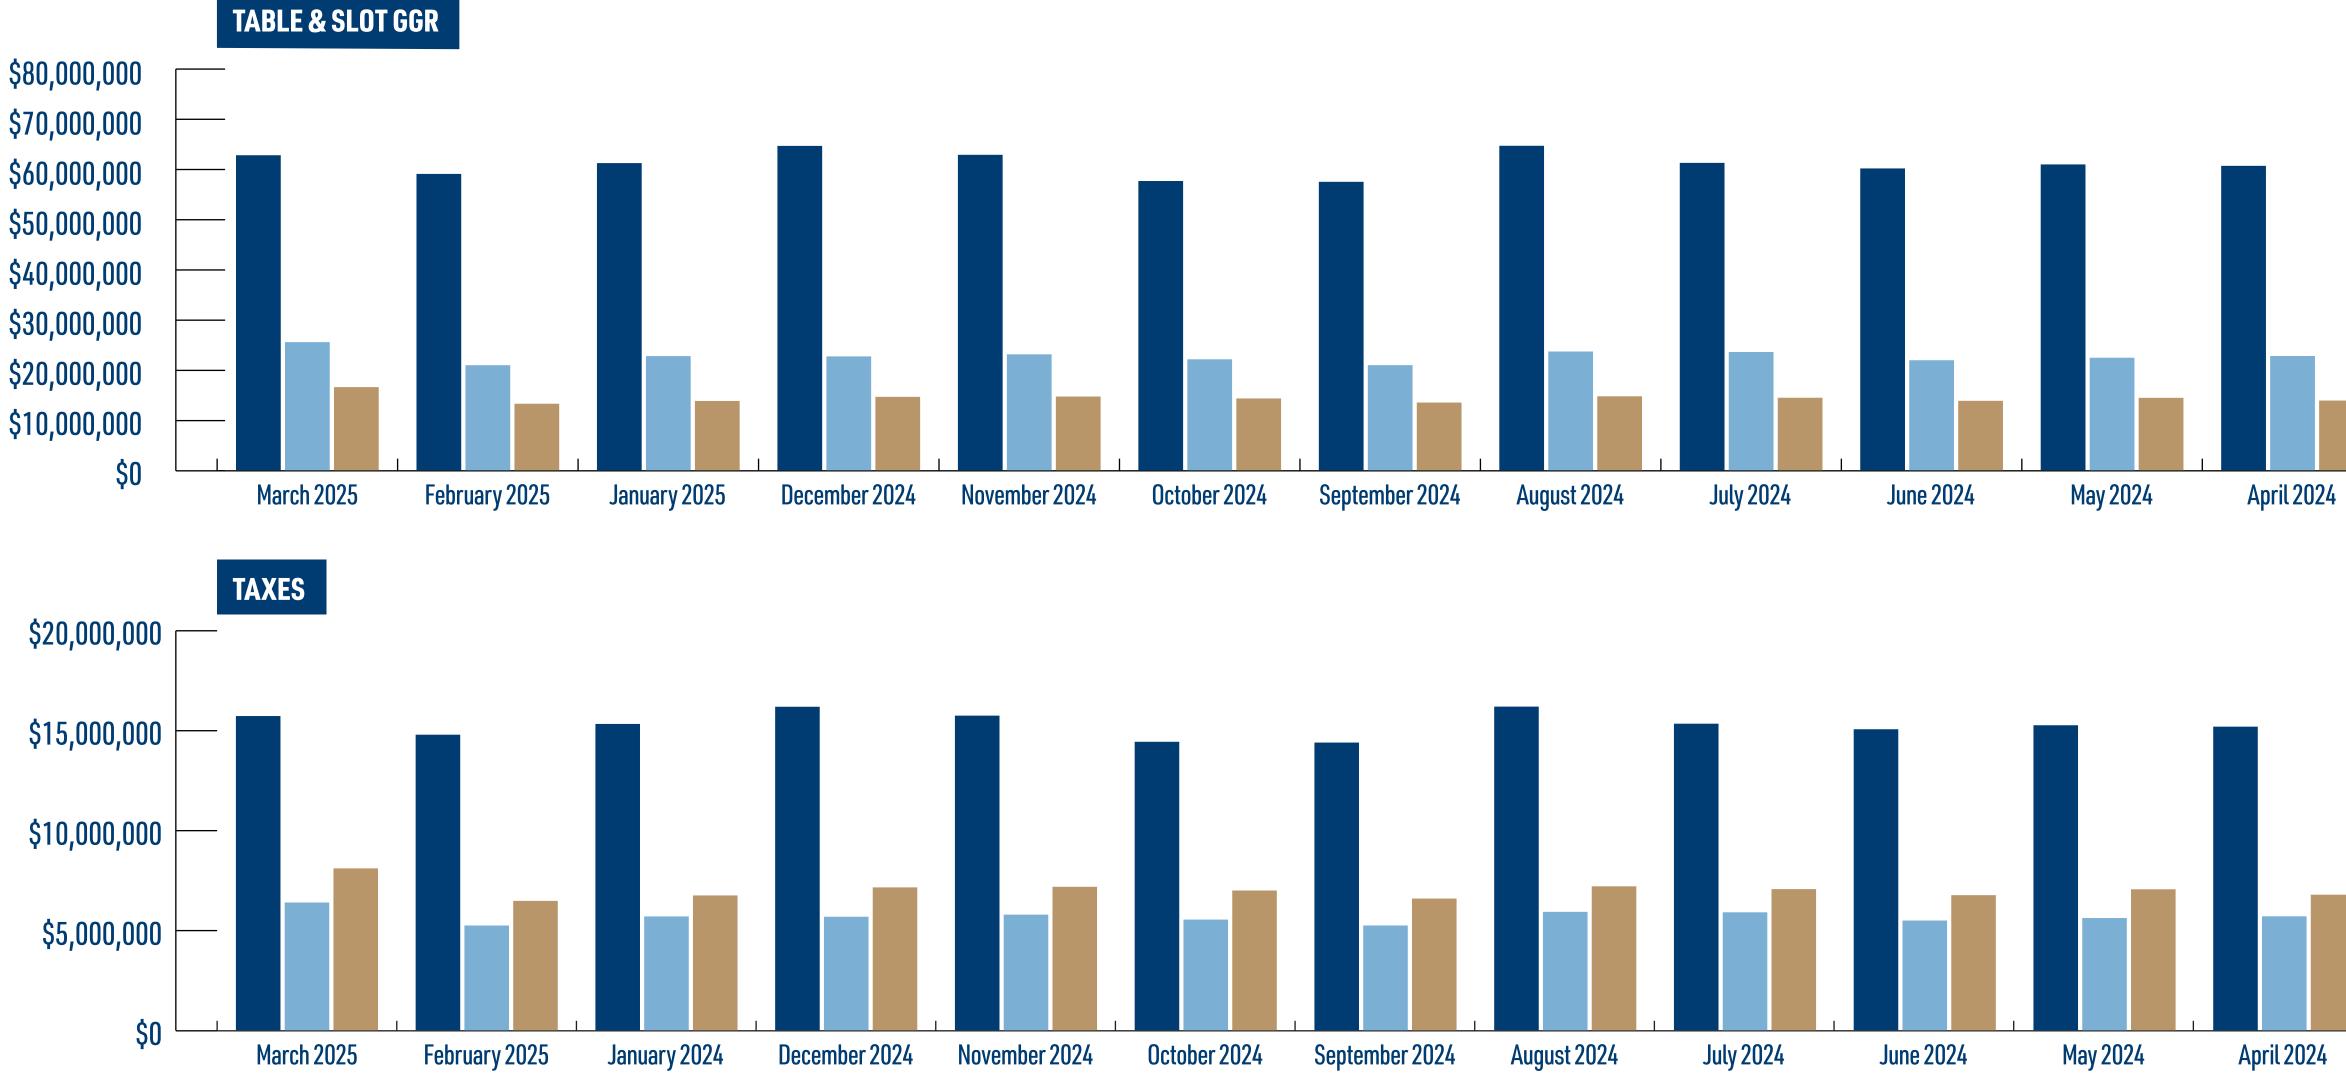

## CASINO MONTH OVER MONTH: 2025-2024

|                | ENCORE BOS       | TON HARBOR      | MGM SPRI         | NGFIELD        | PLAINRIDGE P     | PARK CASINO    | TOT              | AL              |
|----------------|------------------|-----------------|------------------|----------------|------------------|----------------|------------------|-----------------|
|                | TABLE & SLOT GGR | TAXES           | TABLE & SLOT GGR | TAXES          | TABLE & SLOT GGR | TAXES          | TABLE & SLOT GGR | TAXES           |
| March 2025     | \$63,019,028.60  | \$15,754,757.15 | \$25,548,562.06  | \$6,387,140.52 | \$16,532,555.72  | \$8,100,952.30 | 105,100,146.38   | \$30,242,849.97 |
| February 2025  | \$59,275,375.76  | \$14,818,843.94 | \$20,925,381.70  | \$5,231,345.43 | \$13,202,338.02  | \$6,469,145.63 | \$93,406,095.48  | \$26,519,335.00 |
| January 2025   | \$61,438,615.66  | \$15,359,653.92 | \$22,750,068.86  | \$5,687,517.22 | \$13,759,545.27  | \$6,742,177.18 | \$97,948,229.79  | \$27,789,348.32 |
| December 2024  | \$64,890,703.27  | \$16,222,675.82 | \$22,691,992.55  | \$5,672,998.14 | \$14,584,624.56  | \$7,146,466.03 | \$102,167,320.38 | \$29,042,139.99 |
| November 2024  | \$63,103,330.41  | \$15,775,832.60 | \$23,106,715.58  | \$5,776,678.90 | \$14,646,090.78  | \$7,176,584.48 | \$100,856,136.77 | \$28,729,095.98 |
| October 2024   | \$57,850,084.47  | \$14,462,521.12 | \$22,113,185.52  | \$5,528,296.38 | \$14,262,953.13  | \$6,988,847.03 | \$94,226,223.12  | \$26,979,664.53 |
| September 2024 | \$57,690,533.53  | \$14,422,633.38 | \$20,936,034.74  | \$5,234,008.69 | \$13,439,152.67  | \$6,585,184.81 | \$92,065,720.94  | \$26,241,826.88 |
| August 2024    | \$64,916,948.06  | \$16,229,237.02 | \$23,670,442.85  | \$5,917,610.71 | \$14,695,257.22  | \$7,200,676.04 | \$103,282,648.13 | \$29,347,523.77 |
| July 2024      | \$61,486,378.39  | \$15,371,594.60 | \$23,578,251.42  | \$5,894,562.86 | \$14,405,508.01  | \$7,058,698.92 | \$99,470,137.82  | \$28,324,856.38 |
| June 2024      | \$60,372,754.47  | \$15,093,188.62 | \$21,924,494.33  | \$5,481,123.58 | \$13,787,078.56  | \$6,755,668.49 | \$96,084,327.36  | \$27,329,980.69 |
| May 2024       | \$61,175,511.90  | \$15,293,877.98 | \$22,422,693.90  | \$5,605,673.48 | \$14,390,836.53  | \$7,051,509.90 | \$97,989,042.33  | \$27,951,061.36 |
| April 2024     | \$60,889,925.23  | \$15,222,481.31 | \$22,771,251.59  | \$5,692,812.90 | \$13,837,470.78  | \$6,780,360.68 | \$97,498,647.60  | \$27,695,654.89 |

## CASINO MONTH OVER MONTH: 2025-2024

🔳 Encore Boston Harbor 🛛 🔲 MGM Springfield 📁 Plainridge Park Casino