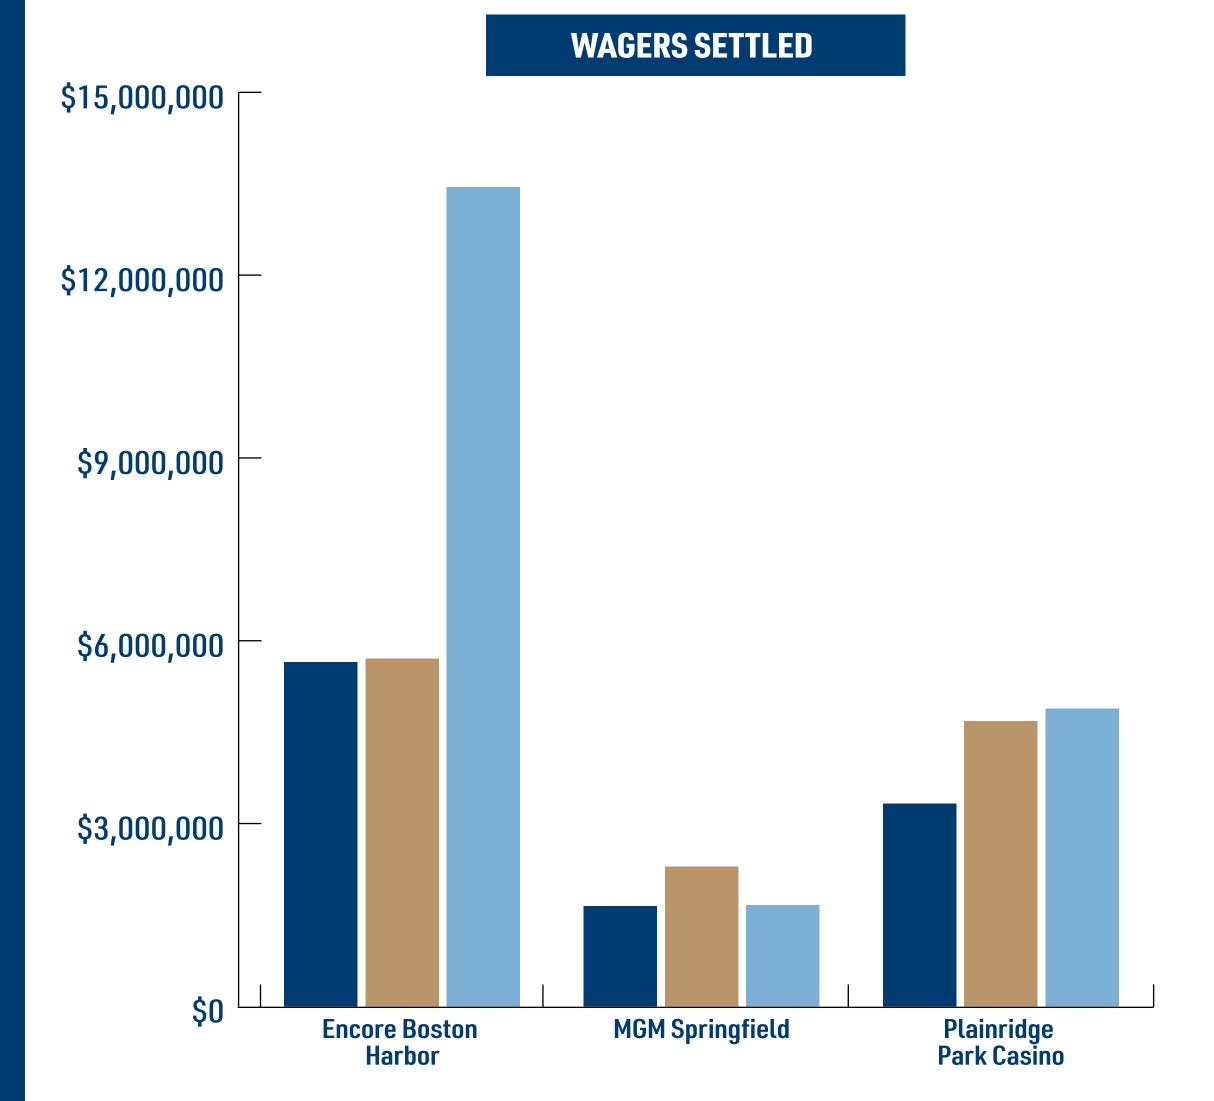

## CASINO YEAR OVER YEAR: MARCH

|            | <b>ENCORE BOSTON HARBOR</b> |                 | MGM SPRI         | NGFIELD        | PLAINRIDGE F     | PARK CASINO    | TOTAL            |                 |  |
|------------|-----------------------------|-----------------|------------------|----------------|------------------|----------------|------------------|-----------------|--|
|            | TABLE & SLOT GGR            | TAXES           | TABLE & SLOT GGR | TAXES          | TABLE & SLOT GGR | TAXES          | TABLE & SLOT GGR | TAXES           |  |
| March 2025 | \$63,019,028.60             | \$15,754,757.15 | \$25,548,562.06  | \$6,387,140.52 | \$16,532,555.72  | \$8,100,952.30 | \$105,100,146.38 | \$30,242,849.97 |  |
| March 2024 | \$70,417,586.39             | \$17,604,396.60 | \$25,248,645.40  | \$6,312,161.35 | \$15,408,139.97  | \$7,549,988.59 | \$111,074,371.76 | \$31,466,546.54 |  |
| March 2023 | \$66,211,969.89             | \$16,552,992.47 | \$24,079,637.77  | \$6,019,909.44 | \$14,256,239.09  | \$6,985,557.15 | \$104,547,846.75 | \$29,558,459.06 |  |
| March 2022 | \$64,867,532.65             | \$16,216,883.16 | \$24,280,522.50  | \$6,070,130.63 | \$12,937,163.66  | \$6,339,210.19 | \$102,085,218.81 | \$28,626,223.98 |  |
| March 2021 | \$49,666,739.61             | \$12,416,684.90 | \$22,063,598.83  | \$5,515,899.71 | \$12,226,760.96  | \$5,991,112.87 | \$83,957,099.40  | \$23,923,697.48 |  |
| March 2020 | \$20,525,175.42             | \$5,131,293.86  | \$9,328,326.66   | \$2,332,081.67 | \$4,756,695.12   | \$2,330,780.61 | \$34,610,197.20  | \$9,794,156.14  |  |

### **CASINO YEAR OVER YEAR: MARCH**

**TABLE & SLOT GGR** \$80,000,000 \$70,000,000 \$60,000,000 \$50,000,000 **\$0** March 2025 March 2024 March 2023 TAXES \$20,000,000 \$15,000,000 \$10,000,000 \$5,000,000