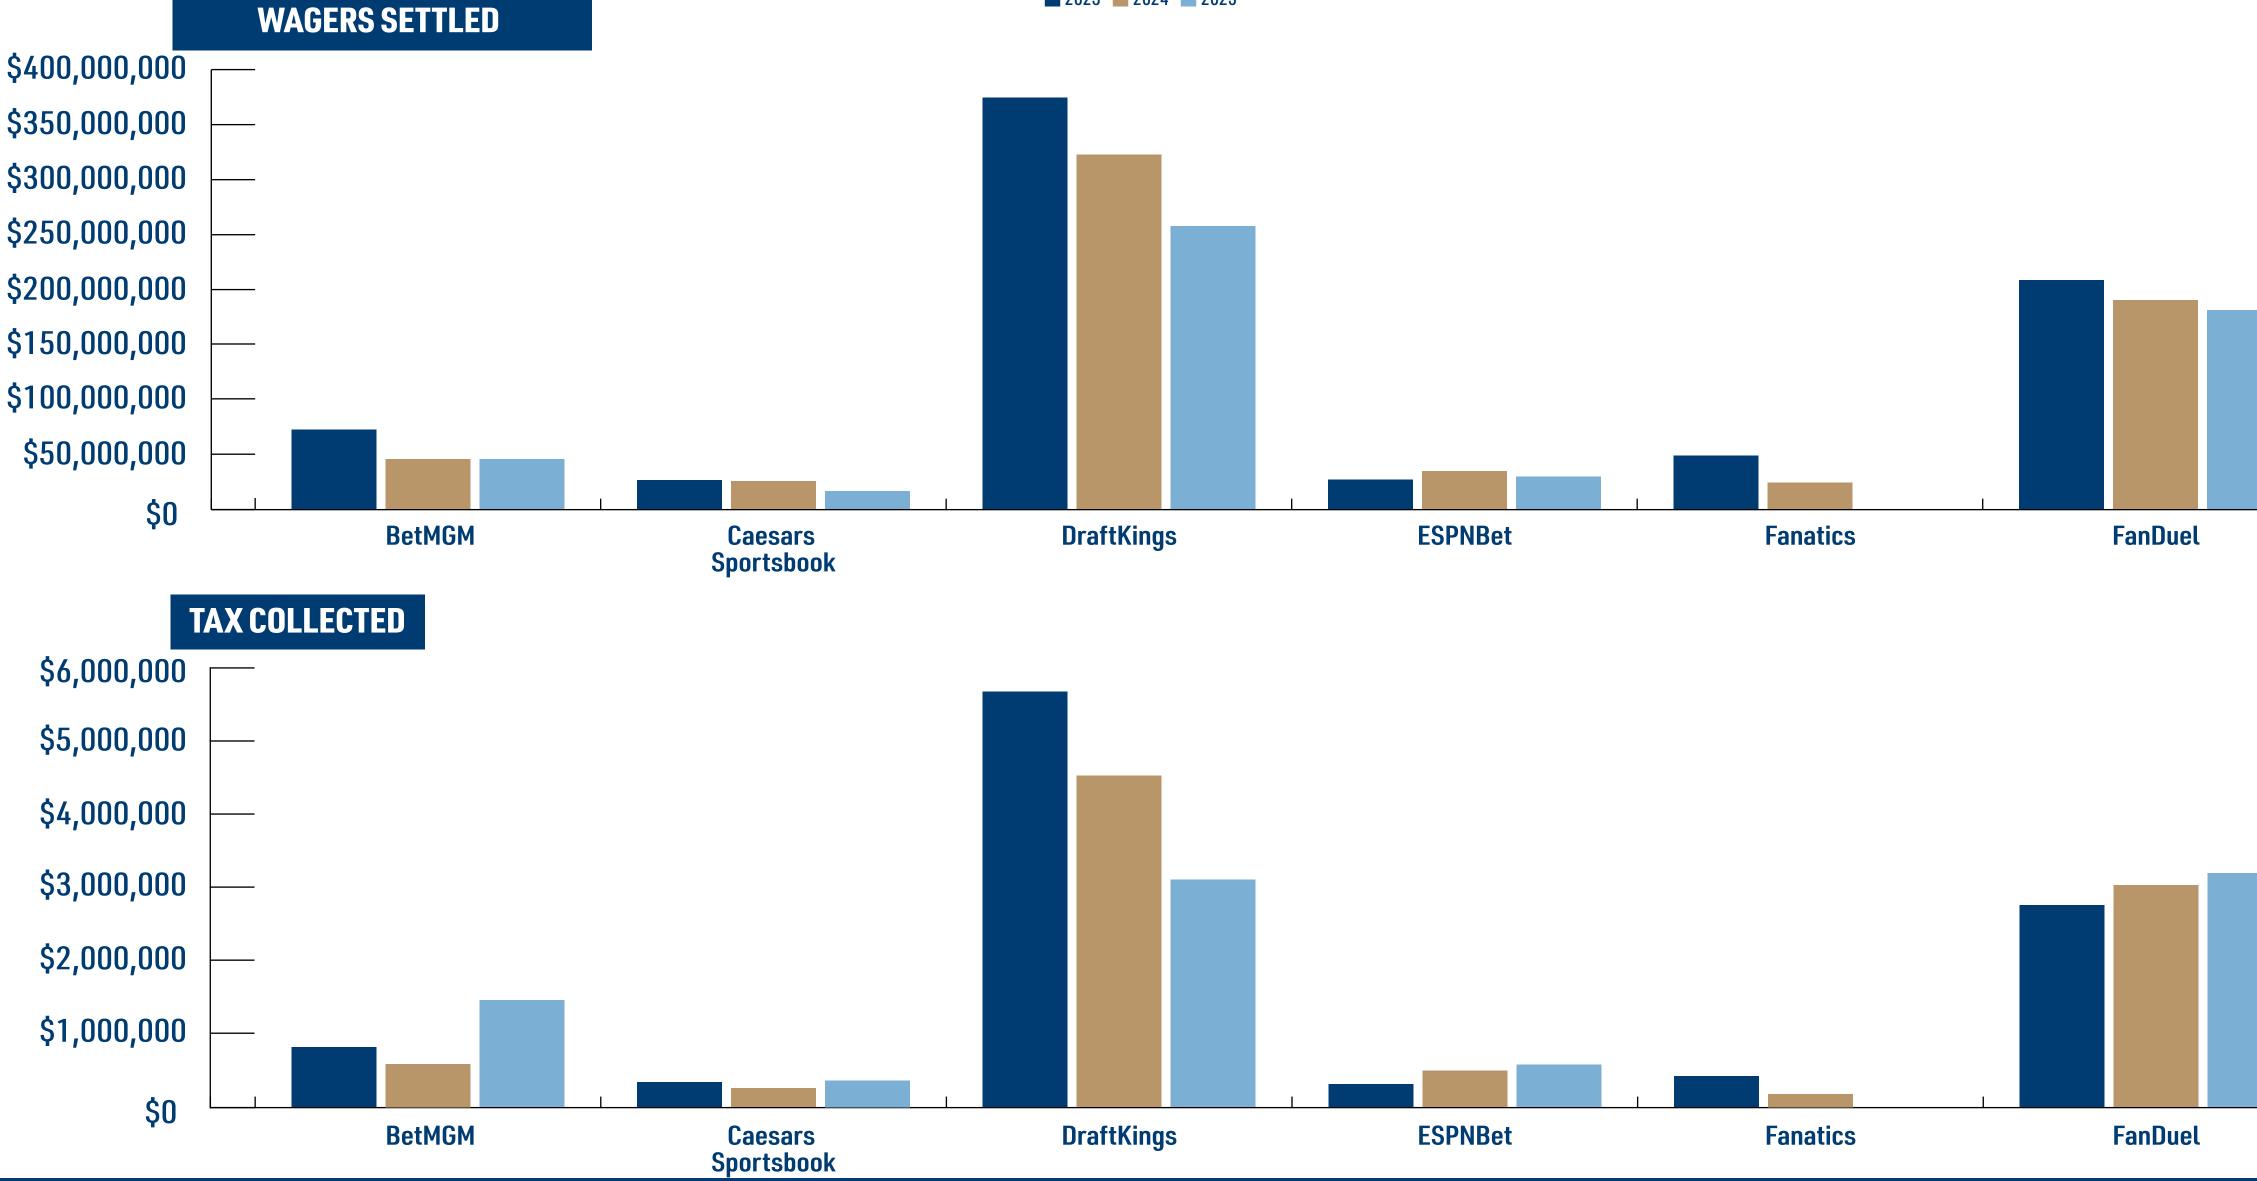

## SPORTS WAGERING YEAR OVER YEAR: MARCH

|                        |                  | March 2025      |                 |                  | March 2024      |                |                  | March 2023      |                |
|------------------------|------------------|-----------------|-----------------|------------------|-----------------|----------------|------------------|-----------------|----------------|
|                        | WAGERS SETTLED   | TAXABLE REVENUE | TAX COLLECTED   | WAGERS SETTLED   | TAXABLE REVENUE | TAX COLLECTED  | WAGERS SETTLED   | TAXABLE REVENUE | TAX COLLECTED  |
| Encore Boston Harbor   | \$5,648,111.00   | \$197,219.00    | \$29,582.85     | \$5,705,140.00   | \$257,296.00    | \$38,594.00    | \$13,442,908.00  | \$668,198.00    | \$100,230.00   |
| MGM Springfield        | \$1,649,199.55   | \$0.00          | \$0.00          | \$2,296,348.20   | \$30,107.63     | \$4,516.14     | \$1,660,046.05   | \$172,624.13    | \$25,893.62    |
| Plainridge Park Casino | \$3,328,326.97   | \$68,316.61     | \$10,247.49     | \$4,680,479.57   | \$444,417.72    | \$66,662.66    | \$4,885,811.80   | \$614,482.30    | \$92,172.34    |
| Total Retail           | \$10,625,637.52  | \$265,535.61    | \$39,830.34     | \$12,681,967.77  | \$731,821.35    | \$109,772.80   | \$19,988,765.85  | \$1,455,304.43  | \$218,295.96   |
| BetMGM                 | \$72,055,872.38  | \$4,081,055.15  | \$816,211.03    | \$45,483,982.24  | \$2,949,091.12  | \$589,818.22   | \$45,271,182.54  | \$7,314,463.04  | \$1,462,892.61 |
| Caesars Sportsbook     | \$26,249,853.69  | \$1,701,297.14  | \$340,259.43    | \$25,195,472.19  | \$1,290,366.41  | \$258,073.28   | \$16,398,404.60  | \$1,814,141.90  | \$362,828.38   |
| DraftKings             | \$375,156,506.05 | \$28,435,330.68 | \$5,687,066.14  | \$323,014,373.61 | \$22,673,241.41 | \$4,534,648.28 | \$257,634,288.50 | \$15,556,827.41 | \$3,111,365.48 |
| ESPNBet                | \$26,514,259.15  | \$1,548,964.49  | \$309,792.90    | \$34,401,733.24  | \$2,493,341.94  | \$498,668.39   | \$29,505,722.12  | \$2,893,576.49  | \$578,715.30   |
| Fanatics               | \$48,339,860.49  | \$2,098,494.22  | \$419,698.84    | \$23,715,181.37  | \$894,931.75    | \$178,986.35   | N/A              | N/A             | N/A            |
| FanDuel                | \$208,366,731.67 | \$13,808,536.75 | \$2,761,707.35  | \$190,440,552.88 | \$15,193,097.28 | \$3,038,619.46 | \$181,085,195.57 | \$16,002,999.72 | \$3,200,599.94 |
| Total Online           | \$756,683,083.43 | \$51,673,678.43 | \$10,334,735.69 | \$642,251,295.53 | \$45,494,069.91 | \$9,098,813.98 | \$529,894,793.33 | \$43,582,008.56 | \$8,716,401.71 |
| Total                  | \$767,308,720.95 | \$51,939,214.04 | \$10,374,566.03 | \$654,933,263.30 | \$46,225,891.26 | \$9,208,586.78 | \$549,883,559.18 | \$45,037,312.99 | \$8,934,697.67 |

### CATEGORY 3 SPORTS WAGERING YEAR OVER YEAR: MARCH

**2025 2024 2023** 

## CATEGORY 1 SPORTS WAGERING YEAR OVER YEAR: MARCH

2025 2024 2023