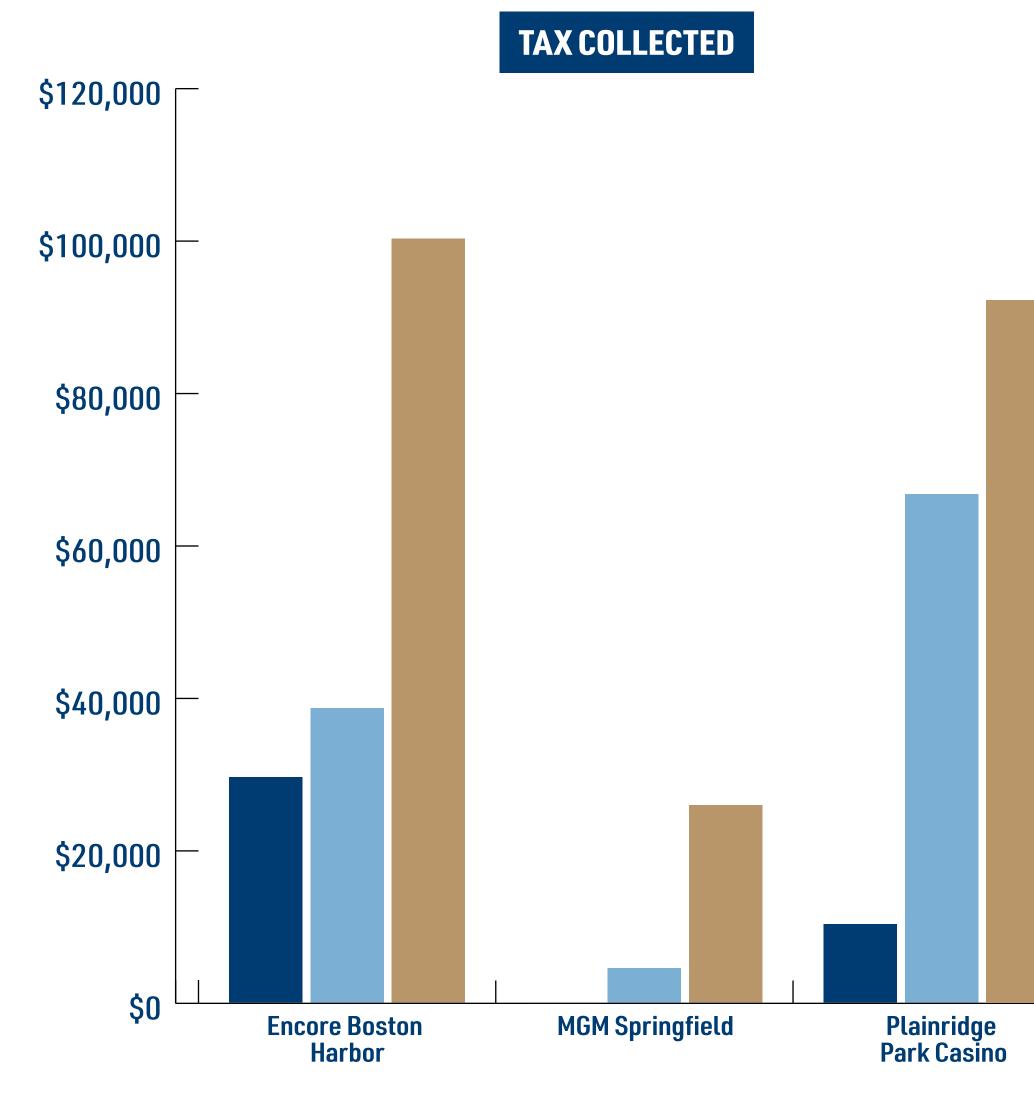

## CASINO YEAR OVER YEAR: MARCH

|            | <b>ENCORE BOSTON HARBOR</b> |                 | MGM SPRI         | NGFIELD        | PLAINRIDGE F     | PARK CASINO    | TOTAL            |                 |  |
|------------|-----------------------------|-----------------|------------------|----------------|------------------|----------------|------------------|-----------------|--|
|            | TABLE & SLOT GGR            | TAXES           | TABLE & SLOT GGR | TAXES          | TABLE & SLOT GGR | TAXES          | TABLE & SLOT GGR | TAXES           |  |
| March 2025 | \$63,019,028.60             | \$15,754,757.15 | \$25,548,562.06  | \$6,387,140.52 | \$16,532,555.72  | \$8,100,952.30 | \$105,100,146.38 | \$30,242,849.97 |  |
| March 2024 | \$70,417,586.39             | \$17,604,396.60 | \$25,248,645.40  | \$6,312,161.35 | \$15,408,139.97  | \$7,549,988.59 | \$111,074,371.76 | \$31,466,546.54 |  |
| March 2023 | \$66,211,969.89             | \$16,552,992.47 | \$24,079,637.77  | \$6,019,909.44 | \$14,256,239.09  | \$6,985,557.15 | \$104,547,846.75 | \$29,558,459.06 |  |
| March 2022 | \$64,867,532.65             | \$16,216,883.16 | \$24,280,522.50  | \$6,070,130.63 | \$12,937,163.66  | \$6,339,210.19 | \$102,085,218.81 | \$28,626,223.98 |  |
| March 2021 | \$49,666,739.61             | \$12,416,684.90 | \$22,063,598.83  | \$5,515,899.71 | \$12,226,760.96  | \$5,991,112.87 | \$83,957,099.40  | \$23,923,697.48 |  |
| March 2020 | \$20,525,175.42             | \$5,131,293.86  | \$9,328,326.66   | \$2,332,081.67 | \$4,756,695.12   | \$2,330,780.61 | \$34,610,197.20  | \$9,794,156.14  |  |

### **CASINO YEAR OVER YEAR: MARCH**

**TABLE & SLOT GGR** \$80,000,000 \$70,000,000 \$60,000,000 \$50,000,000 **\$0** March 2025 March 2024 March 2023 TAXES \$20,000,000 \$15,000,000 \$10,000,000 \$5,000,000

\$40,000,000 \$30,000,000 \$20,000,000 \$10,000,000

**\$0** 

March 2025

March 2024

March 2023

🔳 Encore Boston Harbor 🛛 MGM Springfield 📃 Plainridge Park Casino

| DAILY FANTASY<br>SPORTS OPERATOR | Gross Fantasy<br>Wagering Receipts | Adjusted Gross Fantasy<br>Wagering Receipts | Net Adjusted Gross Fantasy<br>Wagering Receipts | Tax Collected (1 |
|----------------------------------|------------------------------------|---------------------------------------------|-------------------------------------------------|------------------|
| DraftKings                       | \$5,166,908.63                     | \$633,277.23                                | \$633,277.23                                    | \$94,991.5       |
| <br>FanDuel                      | \$727,399.00                       | \$70,121.21                                 | \$70,121.21                                     | \$10,518.1       |
| <br>Fantasy Spin                 | \$2,658.00                         | \$486.25                                    | \$165.25                                        | \$24.79          |
| FanTrax                          | \$0.00                             | \$10,530.00                                 | \$0.00                                          | \$0.00           |
| Fast Draft                       | \$100.00                           | \$0.00                                      | \$0.00                                          | \$0.00           |
| FFPC                             | \$0.00                             | \$0.00                                      | \$0.00                                          | \$0.00           |
| OwnersBox                        | \$15,308.74                        | -\$36.00                                    | \$0.00                                          | \$0.00           |
| <br>ParlayPlay                   | \$73,641.00                        | \$21,932.87                                 | \$21,932.87                                     | \$3,289.93       |
| <b>Prediction Strike</b>         | \$105,617.87                       | -\$1,411.42                                 | \$0.00                                          | \$0.00           |
| PrizePicks                       | \$6,600,630.10                     | \$1,617,402.91                              | \$1,617,402.91                                  | \$242,610.4      |
| RealTime Fantasy                 | \$636.00                           | \$32.30                                     | \$32.30                                         | \$4.85           |
| <br>SCHLEP Games                 | \$34,820.10                        | \$6,341.01                                  | \$6,341.01                                      | \$951.15         |
| <br>SHGN                         | \$260.00                           | -\$9.08                                     | \$0.00                                          | \$0.00           |
| <br>Sleepers                     | \$367,165.00                       | \$69,439.00                                 | \$69,439.00                                     | \$10,415.8       |
| Splash Sports                    | \$29,447.00                        | \$5,245.56                                  | \$1,694.58                                      | \$254.19         |
|                                  |                                    |                                             |                                                 |                  |