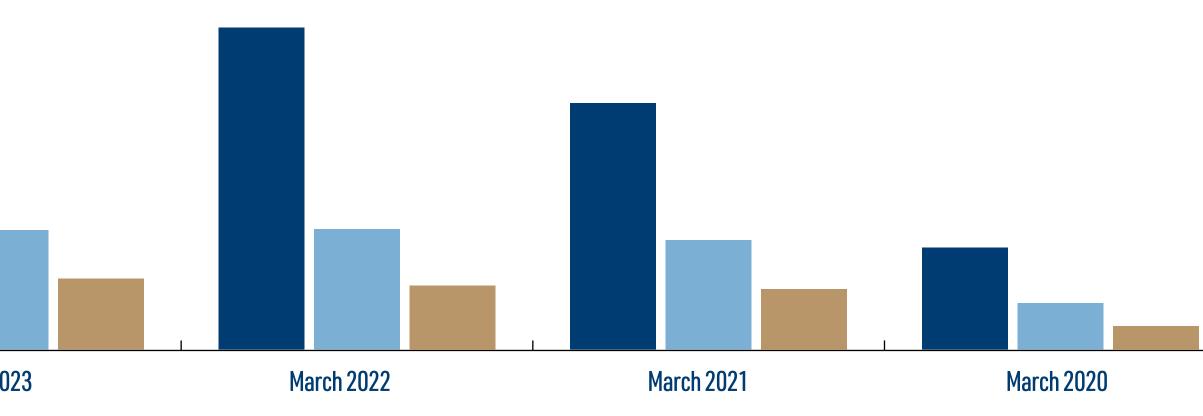

## CASINO YEAR OVER YEAR: MARCH

|            | <b>ENCORE BOSTON HARBOR</b> |                 | MGM SPRI         | NGFIELD        | PLAINRIDGE F     | PARK CASINO    | TOTAL            |                 |  |
|------------|-----------------------------|-----------------|------------------|----------------|------------------|----------------|------------------|-----------------|--|
|            | TABLE & SLOT GGR            | TAXES           | TABLE & SLOT GGR | TAXES          | TABLE & SLOT GGR | TAXES          | TABLE & SLOT GGR | TAXES           |  |
| March 2025 | \$63,019,028.60             | \$15,754,757.15 | \$25,548,562.06  | \$6,387,140.52 | \$16,532,555.72  | \$8,100,952.30 | \$105,100,146.38 | \$30,242,849.97 |  |
| March 2024 | \$70,417,586.39             | \$17,604,396.60 | \$25,248,645.40  | \$6,312,161.35 | \$15,408,139.97  | \$7,549,988.59 | \$111,074,371.76 | \$31,466,546.54 |  |
| March 2023 | \$66,211,969.89             | \$16,552,992.47 | \$24,079,637.77  | \$6,019,909.44 | \$14,256,239.09  | \$6,985,557.15 | \$104,547,846.75 | \$29,558,459.06 |  |
| March 2022 | \$64,867,532.65             | \$16,216,883.16 | \$24,280,522.50  | \$6,070,130.63 | \$12,937,163.66  | \$6,339,210.19 | \$102,085,218.81 | \$28,626,223.98 |  |
| March 2021 | \$49,666,739.61             | \$12,416,684.90 | \$22,063,598.83  | \$5,515,899.71 | \$12,226,760.96  | \$5,991,112.87 | \$83,957,099.40  | \$23,923,697.48 |  |
| March 2020 | \$20,525,175.42             | \$5,131,293.86  | \$9,328,326.66   | \$2,332,081.67 | \$4,756,695.12   | \$2,330,780.61 | \$34,610,197.20  | \$9,794,156.14  |  |

### **CASINO YEAR OVER YEAR: MARCH**

**TABLE & SLOT GGR** \$80,000,000 \$70,000,000 \$60,000,000 \$50,000,000 **\$0** March 2025 March 2024 March 2023 TAXES \$20,000,000 \$15,000,000 \$10,000,000 \$5,000,000