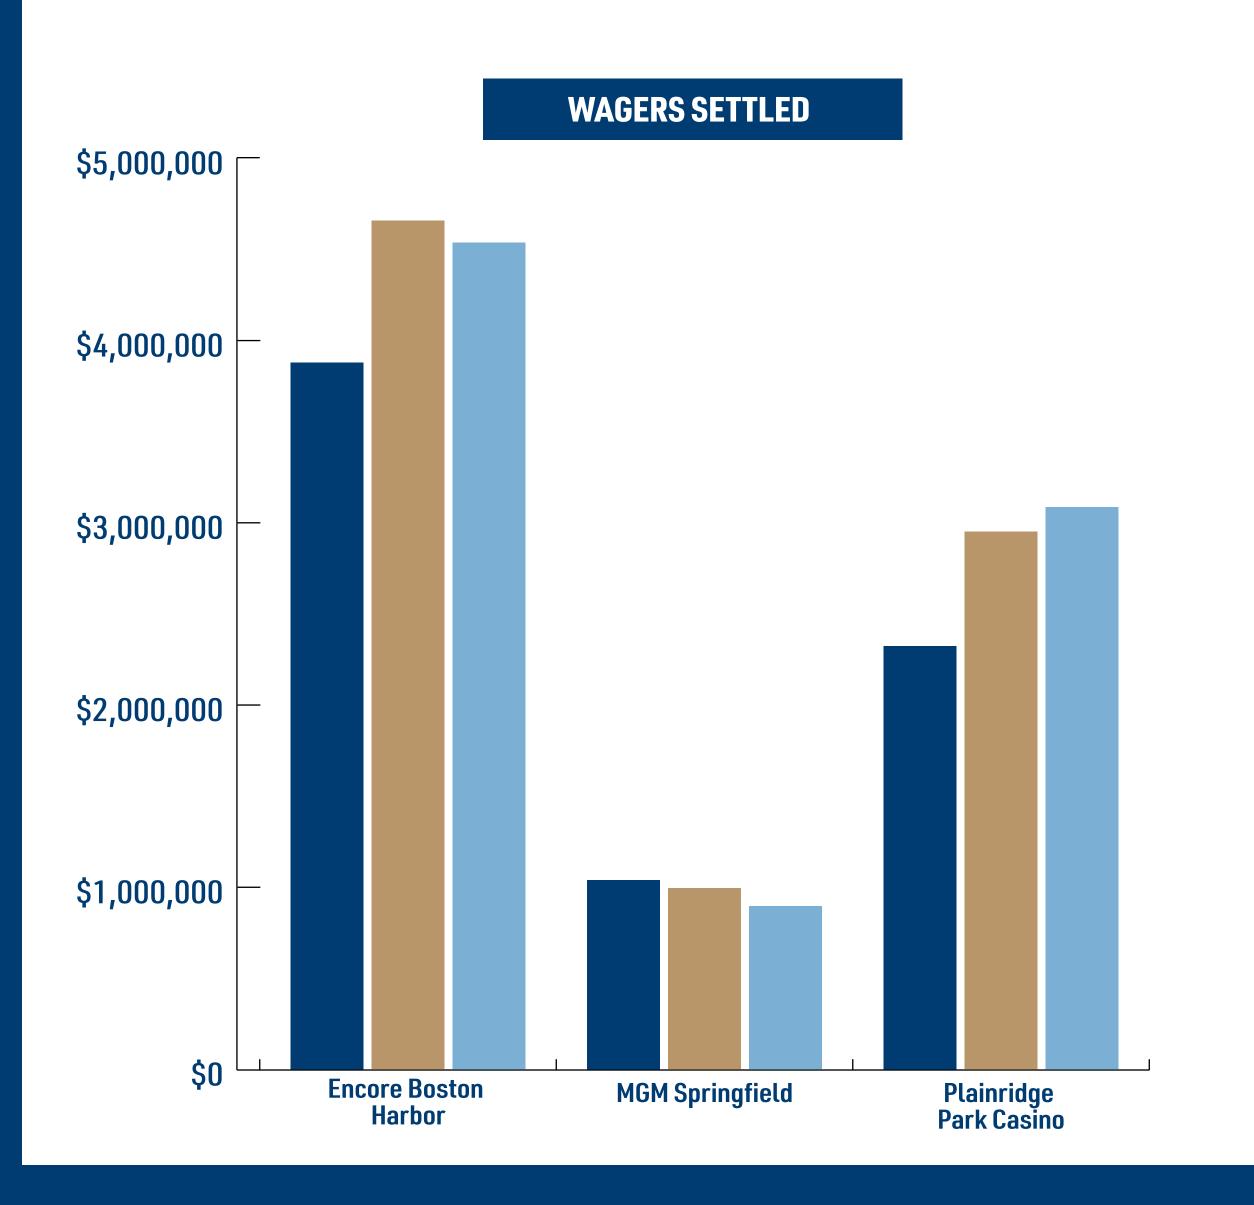

# CASINO MONTH OVER MONTH: 2025-2024

|                | ENCORE BOST      | TON HARBOR      | MGM SPR          | INGFIELD       | PLAINRIDGE P     | ARK CASINO     | TOTAL            |                 |  |
|----------------|------------------|-----------------|------------------|----------------|------------------|----------------|------------------|-----------------|--|
|                | TABLE & SLOT GGR | TAXES           | TABLE & SLOT GGR | TAXES          | TABLE & SLOT GGR | TAXES          | TABLE & SLOT GGR | TAXES           |  |
| June 2025      | \$60,245,353.24  | \$15,061,338.31 | \$22,833,766.40  | \$5,708,441.60 | \$14,601,027.64  | \$7,154,503.54 | \$97,680,147.28  | \$27,924,283.45 |  |
| May 2025       | \$63,303,642.93  | \$15,825,910.73 | \$25,431,179.43  | \$6,357,794.86 | \$16,628,650.92  | \$8,148,038.95 | \$105,363,473.28 | \$30,331,744.54 |  |
| April 2025     | \$63,473,029.99  | \$15,868,257.50 | \$23,539,212.80  | \$5,884,803.20 | \$15,112,796.75  | \$7,405,270.41 | \$102,125,039.54 | \$29,158,331.11 |  |
| March 2025     | \$63,019,028.60  | \$15,754,757.15 | \$25,548,562.06  | \$6,387,140.52 | \$16,532,555.72  | \$8,100,952.30 | \$105,100,146.38 | \$30,242,849.97 |  |
| February 2025  | \$59,275,375.76  | \$14,818,843.94 | \$20,925,381.70  | \$5,231,345.43 | \$13,202,338.02  | \$6,469,145.63 | \$93,406,095.48  | \$26,519,335.00 |  |
| January 2025   | \$61,438,615.66  | \$15,359,653.92 | \$22,750,068.86  | \$5,687,517.22 | \$13,759,545.27  | \$6,742,177.18 | \$97,948,229.79  | \$27,789,348.32 |  |
| December 2024  | \$64,890,703.27  | \$16,222,675.82 | \$22,691,992.55  | \$5,672,998.14 | \$14,584,624.56  | \$7,146,466.03 | \$102,167,320.38 | \$29,042,139.99 |  |
| November 2024  | \$63,103,330.41  | \$15,775,832.60 | \$23,106,715.58  | \$5,776,678.90 | \$14,646,090.78  | \$7,176,584.48 | \$100,856,136.77 | \$28,729,095.98 |  |
| October 2024   | \$57,850,084.47  | \$14,462,521.12 | \$22,113,185.52  | \$5,528,296.38 | \$14,262,953.13  | \$6,988,847.03 | \$94,226,223.12  | \$26,979,664.53 |  |
| September 2024 | \$57,690,533.53  | \$14,422,633.38 | \$20,936,034.74  | \$5,234,008.69 | \$13,439,152.67  | \$6,585,184.81 | \$92,065,720.94  | \$26,241,826.88 |  |
| August 2024    | \$64,916,948.06  | \$16,229,237.02 | \$23,670,442.85  | \$5,917,610.71 | \$14,695,257.22  | \$7,200,676.04 | \$103,282,648.13 | \$29,347,523.77 |  |
| July 2024      | \$61,486,378.39  | \$15,371,594.60 | \$23,578,251.42  | \$5,894,562.86 | \$14,405,508.01  | \$7,058,698.92 | \$99,470,137.82  | \$28,324,856.38 |  |

## CASINO MONTH OVER MONTH: 2025-2024

|           | ENCORE BOS       | TON HARBOR      | MGM SPRINGFIELD  |                | PLAINRIDGE P     | PARK CASINO    | TOTAL            |                 |  |
|-----------|------------------|-----------------|------------------|----------------|------------------|----------------|------------------|-----------------|--|
|           | TABLE & SLOT GGR | TAXES           | TABLE & SLOT GGR | TAXES          | TABLE & SLOT GGR | TAXES          | TABLE & SLOT GGR | TAXES           |  |
| June 2025 | \$60,245,353.24  | \$15,061,338.31 | \$22,833,766.40  | \$5,708,441.60 | \$14,601,027.64  | \$7,154,503.54 | \$97,680,147.28  | \$27,924,283.45 |  |
| June 2024 | \$60,372,754.47  | \$15,093,188.62 | \$21,924,494.33  | \$5,481,123.58 | \$13,787,078.56  | \$6,755,668.49 | \$96,084,327.36  | \$27,329,980.69 |  |
| June 2023 | \$65,495,804.62  | \$16,373,951.16 | \$22,211,802.81  | \$5,552,950.70 | \$12,890,231.78  | \$6,316,213.57 | \$100,597,839.21 | \$28,243,115.43 |  |
| June 2022 | \$60,057,315.58  | \$15,014,328.90 | \$21,146,007.52  | \$5,286,501.88 | \$11,967,439.63  | \$5,864,045.42 | \$93,170,762.73  | \$26,164,876.20 |  |
| June 2021 | \$52,559,286.24  | \$13,139,821.56 | \$20,206,647.44  | \$5,051,661.86 | \$11,317,898.67  | \$5,545,770.35 | \$84,083,832.35  | \$23,737,253.77 |  |
| June 2020 | \$0.00           | \$0.00          | \$0.00           | \$0.00         | \$0.00           | \$0.00         | \$0.00           | \$0.00          |  |