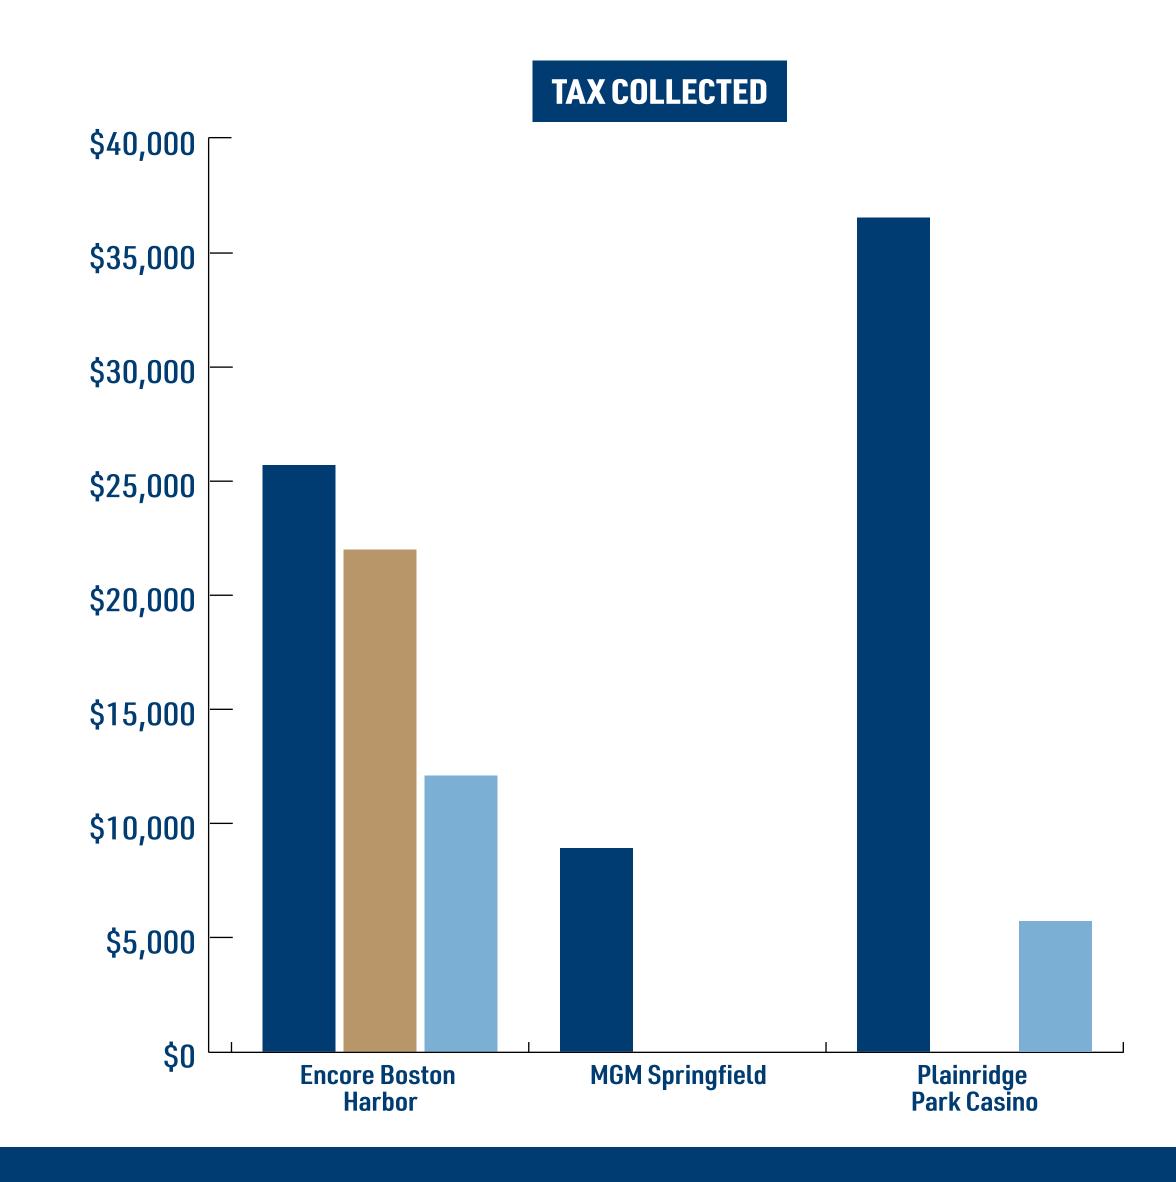

# CASINO MONTH OVER MONTH: 2025-2024

|                | ENCORE BOST      | TON HARBOR      | MGM SPR          | INGFIELD       | PLAINRIDGE P     | ARK CASINO     | TOTAL            |                 |  |
|----------------|------------------|-----------------|------------------|----------------|------------------|----------------|------------------|-----------------|--|
|                | TABLE & SLOT GGR | TAXES           | TABLE & SLOT GGR | TAXES          | TABLE & SLOT GGR | TAXES          | TABLE & SLOT GGR | TAXES           |  |
| June 2025      | \$60,245,353.24  | \$15,061,338.31 | \$22,833,766.40  | \$5,708,441.60 | \$14,601,027.64  | \$7,154,503.54 | \$97,680,147.28  | \$27,924,283.45 |  |
| May 2025       | \$63,303,642.93  | \$15,825,910.73 | \$25,431,179.43  | \$6,357,794.86 | \$16,628,650.92  | \$8,148,038.95 | \$105,363,473.28 | \$30,331,744.54 |  |
| April 2025     | \$63,473,029.99  | \$15,868,257.50 | \$23,539,212.80  | \$5,884,803.20 | \$15,112,796.75  | \$7,405,270.41 | \$102,125,039.54 | \$29,158,331.11 |  |
| March 2025     | \$63,019,028.60  | \$15,754,757.15 | \$25,548,562.06  | \$6,387,140.52 | \$16,532,555.72  | \$8,100,952.30 | \$105,100,146.38 | \$30,242,849.97 |  |
| February 2025  | \$59,275,375.76  | \$14,818,843.94 | \$20,925,381.70  | \$5,231,345.43 | \$13,202,338.02  | \$6,469,145.63 | \$93,406,095.48  | \$26,519,335.00 |  |
| January 2025   | \$61,438,615.66  | \$15,359,653.92 | \$22,750,068.86  | \$5,687,517.22 | \$13,759,545.27  | \$6,742,177.18 | \$97,948,229.79  | \$27,789,348.32 |  |
| December 2024  | \$64,890,703.27  | \$16,222,675.82 | \$22,691,992.55  | \$5,672,998.14 | \$14,584,624.56  | \$7,146,466.03 | \$102,167,320.38 | \$29,042,139.99 |  |
| November 2024  | \$63,103,330.41  | \$15,775,832.60 | \$23,106,715.58  | \$5,776,678.90 | \$14,646,090.78  | \$7,176,584.48 | \$100,856,136.77 | \$28,729,095.98 |  |
| October 2024   | \$57,850,084.47  | \$14,462,521.12 | \$22,113,185.52  | \$5,528,296.38 | \$14,262,953.13  | \$6,988,847.03 | \$94,226,223.12  | \$26,979,664.53 |  |
| September 2024 | \$57,690,533.53  | \$14,422,633.38 | \$20,936,034.74  | \$5,234,008.69 | \$13,439,152.67  | \$6,585,184.81 | \$92,065,720.94  | \$26,241,826.88 |  |
| August 2024    | \$64,916,948.06  | \$16,229,237.02 | \$23,670,442.85  | \$5,917,610.71 | \$14,695,257.22  | \$7,200,676.04 | \$103,282,648.13 | \$29,347,523.77 |  |
| July 2024      | \$61,486,378.39  | \$15,371,594.60 | \$23,578,251.42  | \$5,894,562.86 | \$14,405,508.01  | \$7,058,698.92 | \$99,470,137.82  | \$28,324,856.38 |  |

## CASINO MONTH OVER MONTH: 2025-2024

|           | ENCORE BOS       | TON HARBOR      | MGM SPRINGFIELD  |                | PLAINRIDGE P     | PARK CASINO    | TOTAL            |                 |  |
|-----------|------------------|-----------------|------------------|----------------|------------------|----------------|------------------|-----------------|--|
|           | TABLE & SLOT GGR | TAXES           | TABLE & SLOT GGR | TAXES          | TABLE & SLOT GGR | TAXES          | TABLE & SLOT GGR | TAXES           |  |
| June 2025 | \$60,245,353.24  | \$15,061,338.31 | \$22,833,766.40  | \$5,708,441.60 | \$14,601,027.64  | \$7,154,503.54 | \$97,680,147.28  | \$27,924,283.45 |  |
| June 2024 | \$60,372,754.47  | \$15,093,188.62 | \$21,924,494.33  | \$5,481,123.58 | \$13,787,078.56  | \$6,755,668.49 | \$96,084,327.36  | \$27,329,980.69 |  |
| June 2023 | \$65,495,804.62  | \$16,373,951.16 | \$22,211,802.81  | \$5,552,950.70 | \$12,890,231.78  | \$6,316,213.57 | \$100,597,839.21 | \$28,243,115.43 |  |
| June 2022 | \$60,057,315.58  | \$15,014,328.90 | \$21,146,007.52  | \$5,286,501.88 | \$11,967,439.63  | \$5,864,045.42 | \$93,170,762.73  | \$26,164,876.20 |  |
| June 2021 | \$52,559,286.24  | \$13,139,821.56 | \$20,206,647.44  | \$5,051,661.86 | \$11,317,898.67  | \$5,545,770.35 | \$84,083,832.35  | \$23,737,253.77 |  |
| June 2020 | \$0.00           | \$0.00          | \$0.00           | \$0.00         | \$0.00           | \$0.00         | \$0.00           | \$0.00          |  |