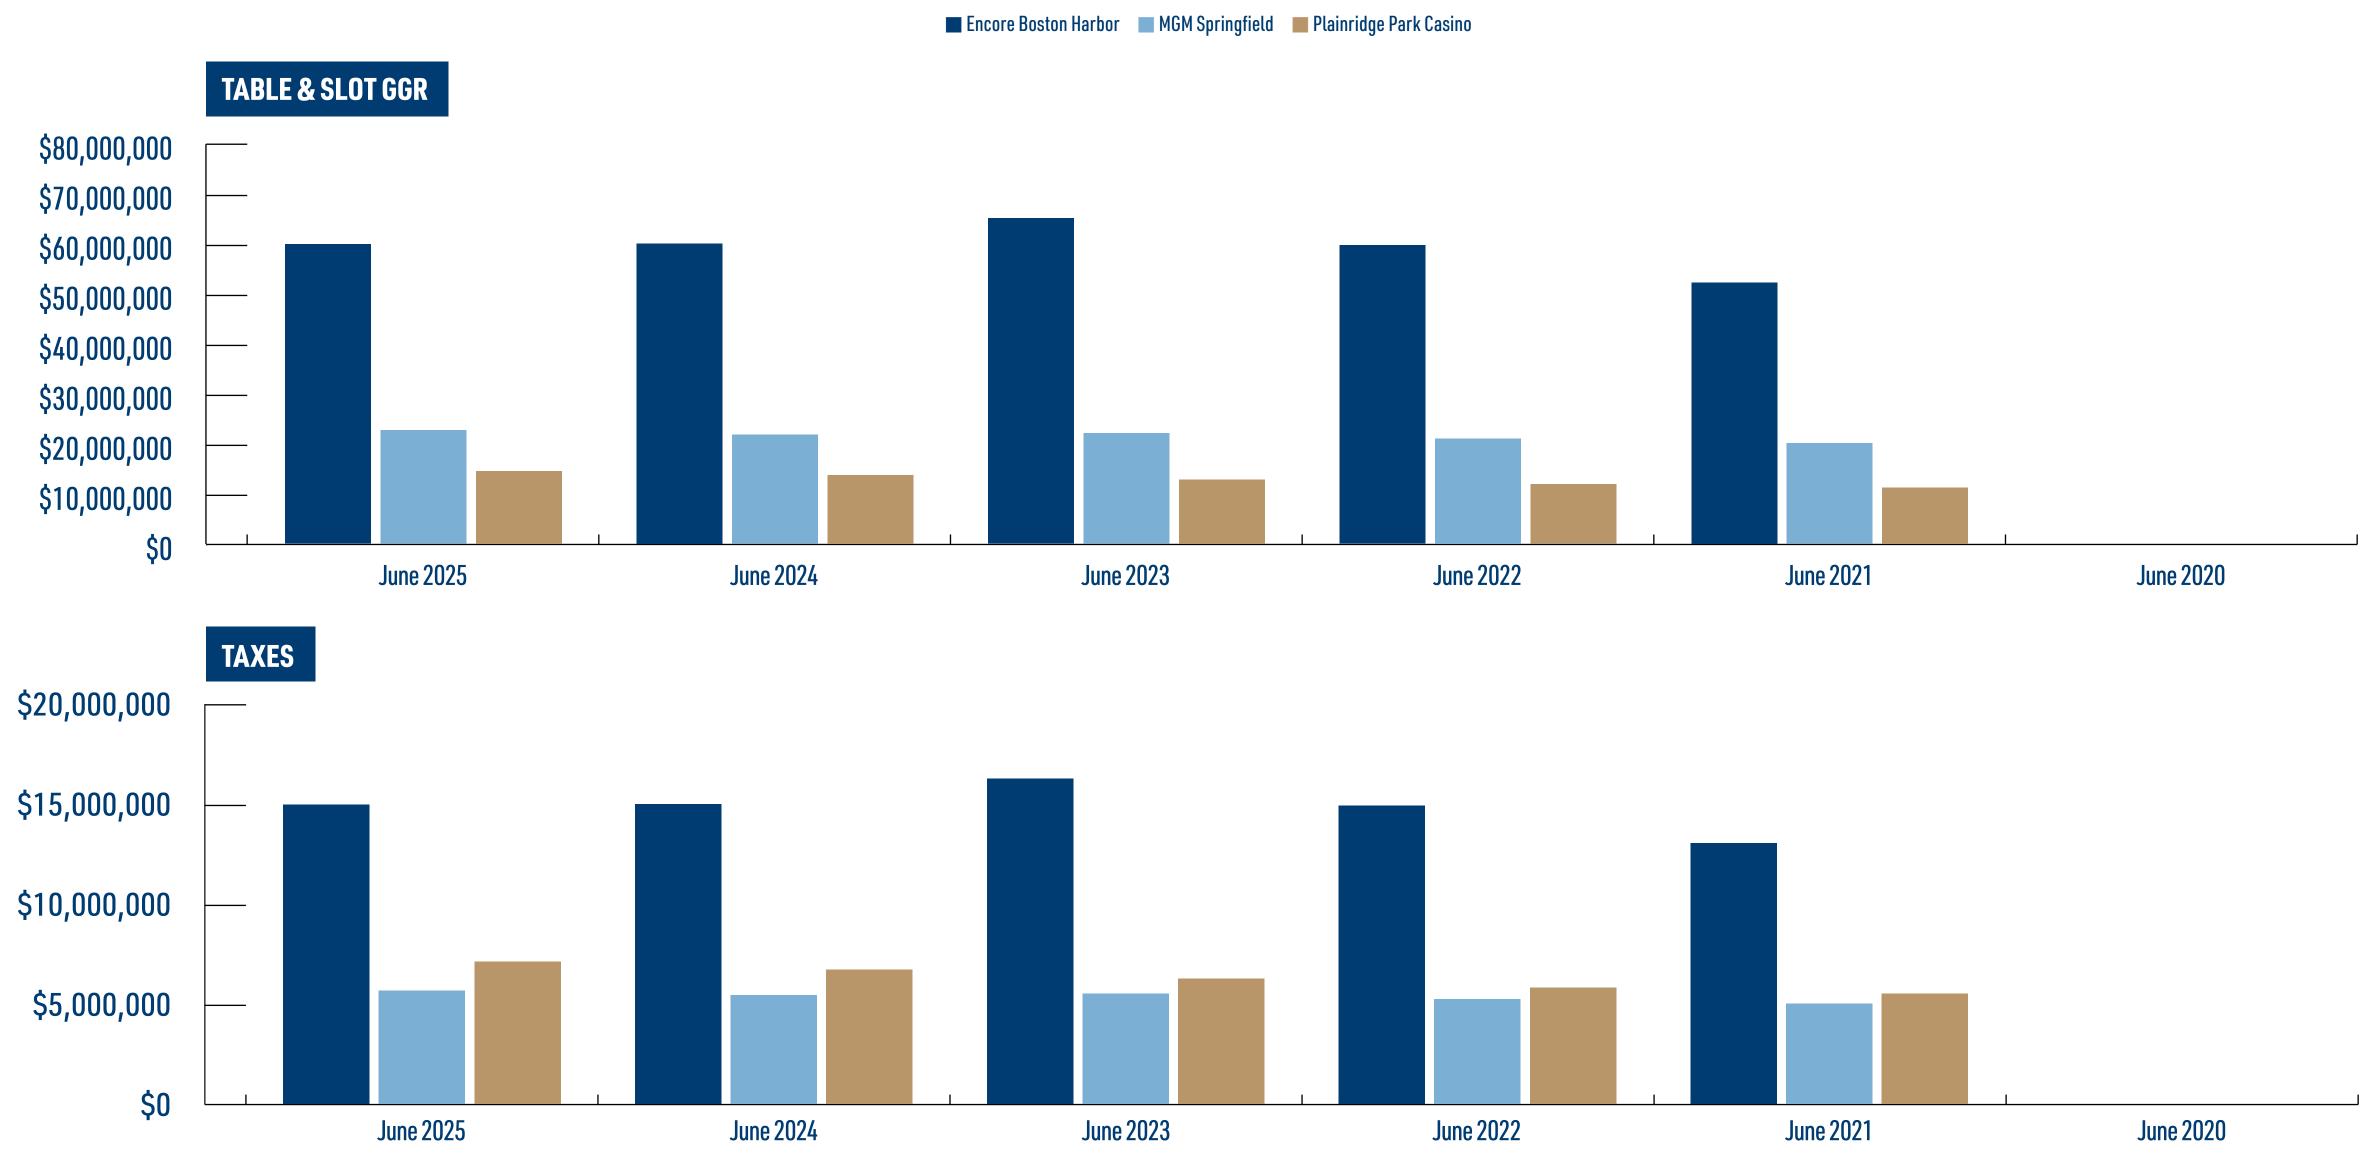

## CASINO MONTH OVER MONTH: 2025-2024

|           | ENCORE BOS       | TON HARBOR      | MGM SPRINGFIELD  |                | PLAINRIDGE P     | PARK CASINO    | TOTAL            |                 |  |
|-----------|------------------|-----------------|------------------|----------------|------------------|----------------|------------------|-----------------|--|
|           | TABLE & SLOT GGR | TAXES           | TABLE & SLOT GGR | TAXES          | TABLE & SLOT GGR | TAXES          | TABLE & SLOT GGR | TAXES           |  |
| June 2025 | \$60,245,353.24  | \$15,061,338.31 | \$22,833,766.40  | \$5,708,441.60 | \$14,601,027.64  | \$7,154,503.54 | \$97,680,147.28  | \$27,924,283.45 |  |
| June 2024 | \$60,372,754.47  | \$15,093,188.62 | \$21,924,494.33  | \$5,481,123.58 | \$13,787,078.56  | \$6,755,668.49 | \$96,084,327.36  | \$27,329,980.69 |  |
| June 2023 | \$65,495,804.62  | \$16,373,951.16 | \$22,211,802.81  | \$5,552,950.70 | \$12,890,231.78  | \$6,316,213.57 | \$100,597,839.21 | \$28,243,115.43 |  |
| June 2022 | \$60,057,315.58  | \$15,014,328.90 | \$21,146,007.52  | \$5,286,501.88 | \$11,967,439.63  | \$5,864,045.42 | \$93,170,762.73  | \$26,164,876.20 |  |
| June 2021 | \$52,559,286.24  | \$13,139,821.56 | \$20,206,647.44  | \$5,051,661.86 | \$11,317,898.67  | \$5,545,770.35 | \$84,083,832.35  | \$23,737,253.77 |  |
| June 2020 | \$0.00           | \$0.00          | \$0.00           | \$0.00         | \$0.00           | \$0.00         | \$0.00           | \$0.00          |  |