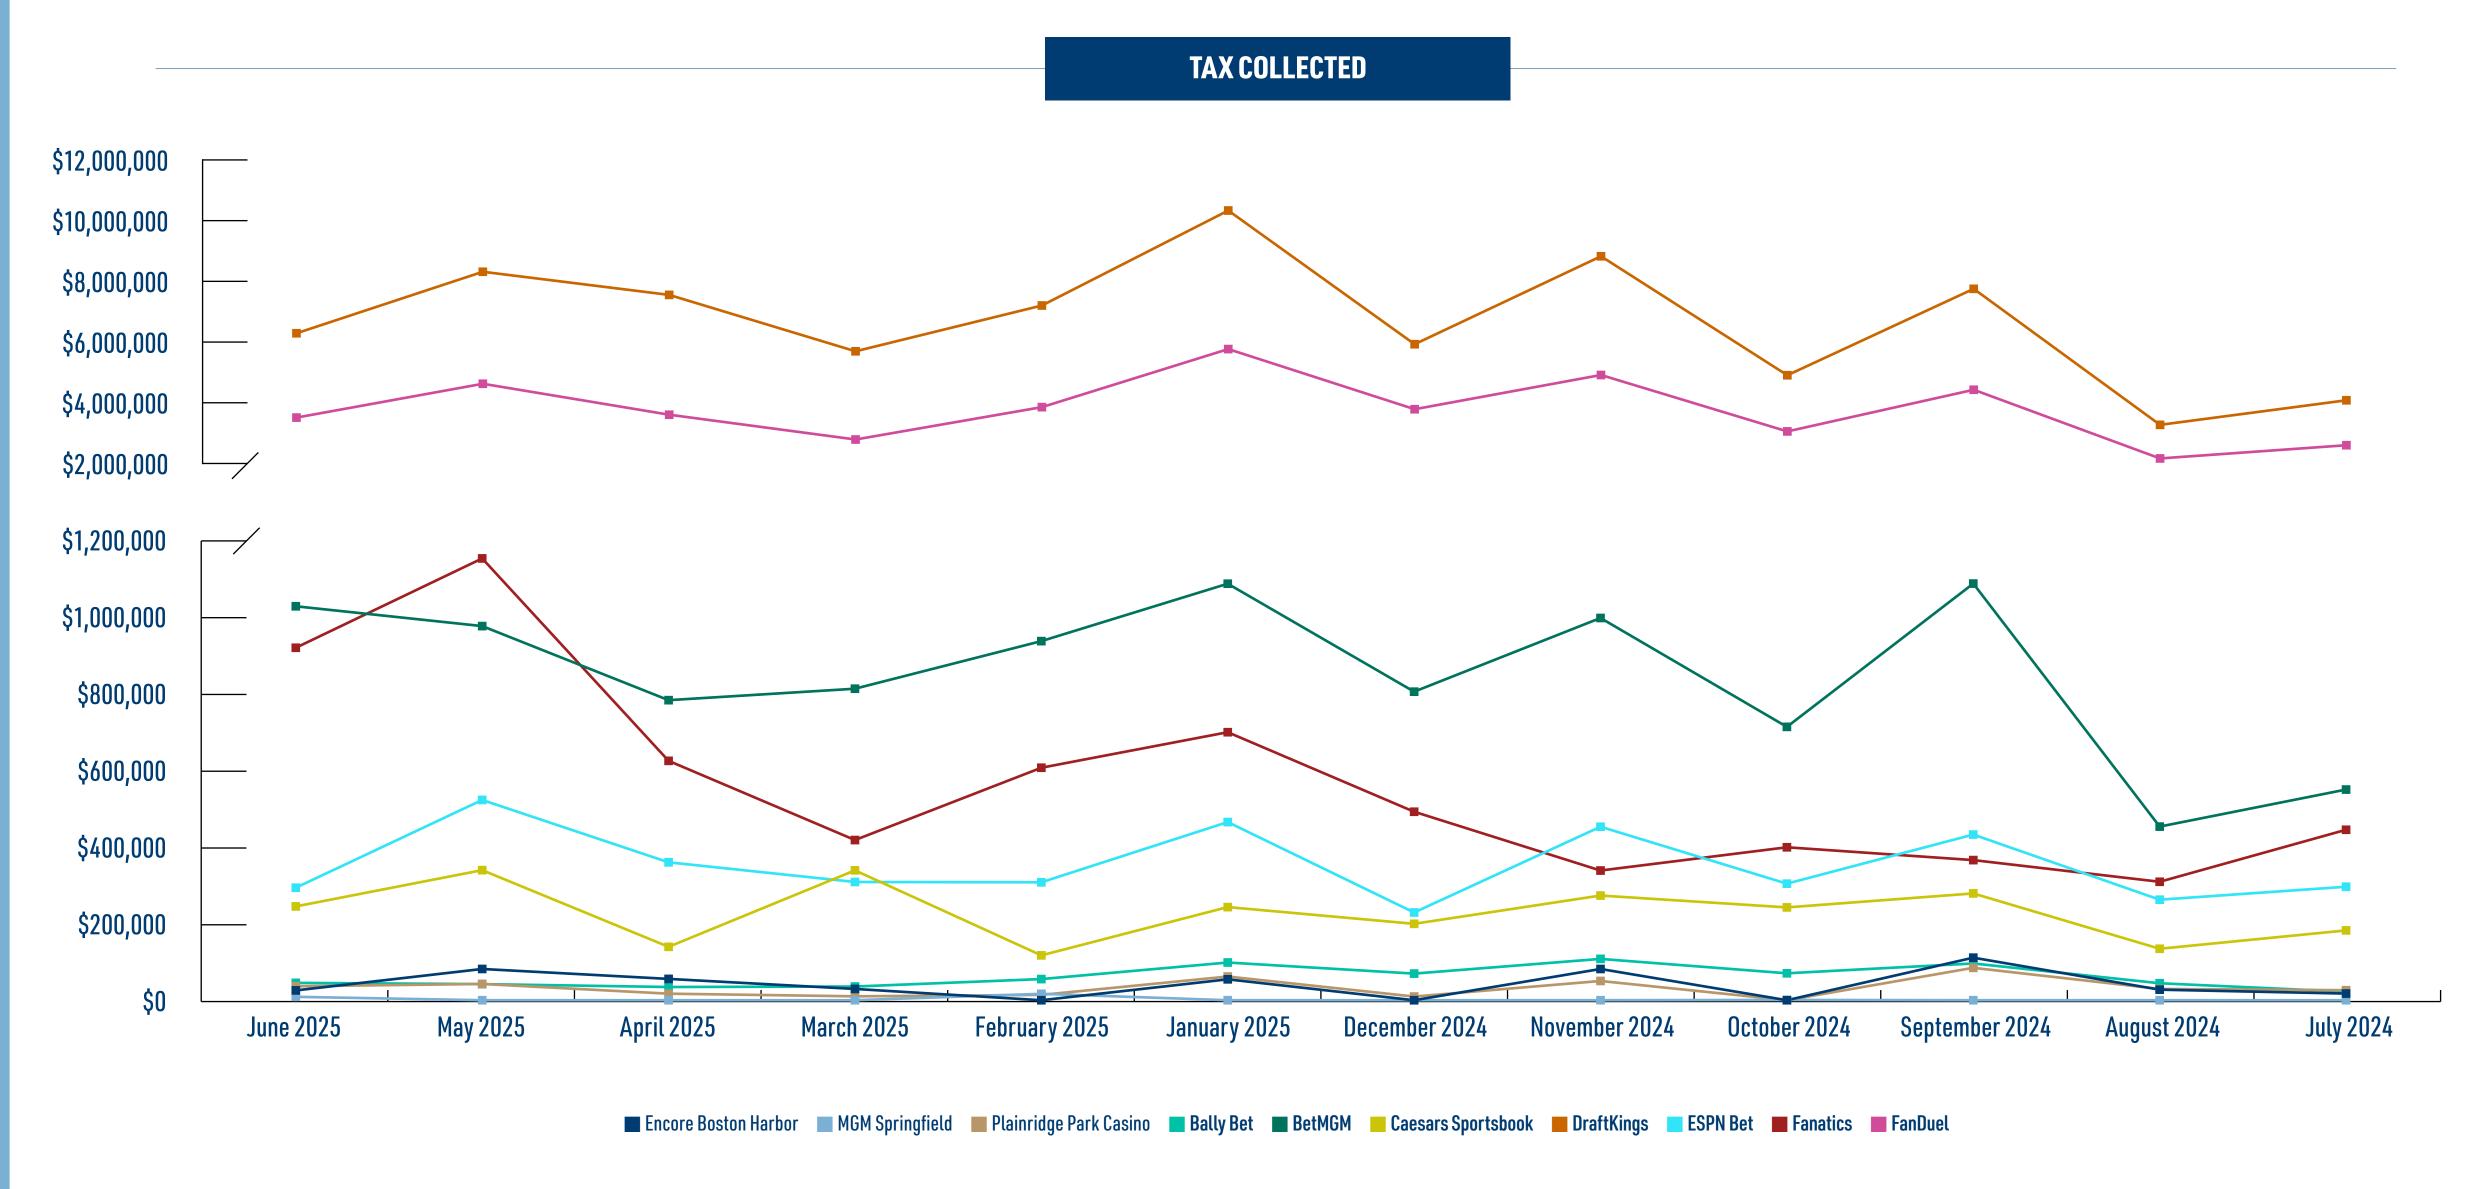

# SPORTS WAGERING MONTH OVER MONTH: JUNE 2025 - JANUARY 2025

|                        |                   | June 2025          |                  |                   | May 2025           |                  |                   | April 2025         |                  |                   | March 2025         |                  |                   | February 2025      |                  |                   | January 2025       |                  |
|------------------------|-------------------|--------------------|------------------|-------------------|--------------------|------------------|-------------------|--------------------|------------------|-------------------|--------------------|------------------|-------------------|--------------------|------------------|-------------------|--------------------|------------------|
|                        | WAGERS<br>SETTLED | TAXABLE<br>REVENUE | TAX<br>COLLECTED |
| Encore Boston Harbor   | \$3,877,547.00    | \$171,393.00       | \$25,709.00      | \$4,991,425.00    | \$545,918.00       | \$81,888.00      | \$4,955,875.00    | \$372,527.00       | \$55,879.00      | \$5,648,111.00    | \$197,219.00       | \$29,582.85      | \$4,969,330.00    | \$0.00             | \$0.00           | \$6,238,253.00    | \$365,031.00       | \$54,754.65      |
| MGM Springfield        | \$1,037,357.40    | \$59,368.87        | \$8,905.33       | \$1,469,216.90    | \$0.00             | \$0.00           | \$1,628,538.30    | \$0.00             | \$0.00           | \$1,649,199.55    | \$0.00             | \$0.00           | \$1,311,579.25    | \$112,272.37       | \$16,840.86      | \$1,111,6656.70   | \$0.00             | \$0.00           |
| Plainridge Park Casino | \$2,322,196.41    | \$243,664.88       | \$36,549.73      | \$3,624,187.46    | \$283,686.98       | \$42,553.05      | \$3,130,200.78    | \$114,301.42       | \$17,145.21      | \$3,328,326.97    | \$68,316.61        | \$10,247.49      | \$3,302,055.83    | \$93,118.60        | \$13,967.79      | \$3,728,349.67    | \$413,922.42       | \$62,088.36      |
| Total Retail           | \$7,237,100.81    | \$474,426.75       | \$71,164.06      | \$10,084,829.36   | \$829,604.98       | \$124,441.05     | \$9,714,614.08    | \$486,828.42       | \$73,024.21      | \$10,625,637.52   | \$265,535.61       | \$39,830.34      | \$9,582,965.08    | \$205,390.97       | \$30,808.65      | \$11,078,268.37   | \$778,953.42       | \$116,843.01     |
| Bally Bet              | \$3,983,040.34    | \$227,276.93       | \$45,455.39      | \$4,868,300.23    | \$211,172.81       | \$42,234.56      | \$4,392,505.24    | \$173,238.86       | \$34,647.77      | \$5,145,853.24    | \$179,585.66       | \$35,917.13      | \$3,757,677.68    | \$277,156.58       | \$55,431.32      | \$4,743,096.48    | \$493,996.36       | \$98,799.27      |
| BetMGM                 | \$45,778,104.20   | \$5,161,059.25     | \$1,032,211.85   | \$49,210,361.05   | \$4,901,527.50     | \$980,305.50     | \$55,098,196.82   | \$3,931,035.33     | \$786,207.07     | \$72,055,872.38   | \$4,081,055.15     | \$816,211.03     | \$54,553,885.08   | \$4,704,617.89     | \$940,923.58     | \$63,170,229.28   | \$5,456,706.97     | \$1,091,341.39   |
| Caesars Sportsbook     | \$17,590,433.52   | \$1,228,892.76     | \$245,778.55     | \$20,653,741.60   | \$1,704,157.18     | \$340,831.44     | \$21,148,060.06   | \$699,591.53       | \$139,918.31     | \$26,249,853.69   | \$1,701,297.14     | \$340,259.43     | \$21,073,084.47   | \$587,654.51       | \$117,530.90     | \$23,045,921.72   | \$1,220,301.61     | \$244,060.32     |
| DraftKings             | \$266,142,972.74  | \$31,423,666.20    | \$6,284,733.24   | \$330,830,003.38  | \$41,622,374.48    | \$8,324,474.90   | \$342,973,863.70  | \$37,786,440.91    | \$7,557,288.19   | \$375,156,506.05  | \$28,435,330.68    | \$5,687,066.14   | \$317,015,330.56  | \$36,028,224.79    | \$7,205,645.00   | \$377,140,693.25  | \$51,776,862.66    | \$10,355,372.53  |
| ESPN Bet               | \$15,199,129.23   | \$1,473,852.46     | \$294,770.49     | \$21,938,884.17   | \$2,623,744.81     | \$524,748.96     | \$21,712,478.75   | \$1,806,878.15     | \$361,375.63     | \$26,514,259.15   | \$1,548,964.49     | \$309,792.90     | \$21,972,199.52   | \$1,544,810.36     | \$308,962.07     | \$28,447,733.08   | \$2,333,928.95     | \$466,785.79     |
| Fanatics               | \$37,845,163.33   | \$4,617,647.94     | \$923,529.59     | \$46,324,784.77   | \$5,787,899.76     | \$1,157,579.95   | \$49,336,340.08   | \$3,136,121.18     | \$627,224.24     | \$48,339,860.49   | \$2,098,494.22     | \$419,698.84     | \$33,048,077.58   | \$3,045,848.21     | \$609,169.64     | \$37,755,300.41   | \$3,511,218.15     | \$702,243.63     |
| FanDuel                | \$138,950,594.42  | \$17,443,468.56    | \$3,488,693.71   | \$171,877,557.45  | \$23,051,595.42    | \$4,610,319.08   | \$185,879,142.21  | \$17,921,219.53    | \$3,584,243.91   | \$208,366,731.67  | \$13,808,536.75    | \$2,761,707.35   | \$167,167,560.26  | \$19,176,673.52    | \$3,835,334.70   | \$217,262,505.68  | \$28,802,914.01    | \$5,760,582.80   |
| Total Online           | \$525,489,437.78  | \$61,575,864.10    | \$12,315,172.82  | \$645,703,632.65  | \$79,902,471.96    | \$15,980,494.39  | \$680,540,586.86  | \$65,454,525.49    | \$13,090,905.12  | \$761,828,936.67  | \$51,853,264.09    | \$10,370,652.82  | \$618,587,815.15  | \$65,364,985.86    | \$13,072,997.21  | \$751,565,479.90  | \$93,595,928.71    | \$18,719,185.73  |
| Total                  | \$532,726,538.59  | \$62,050,290.85    | \$12,386,336.88  | \$655,788,462.01  | \$80,732,076.94    | \$16,104,935.44  | \$690,255,200.94  | \$65,941,353.91    | \$13,163,929.33  | \$772,454,574.19  | \$52,118,799.70    | \$10,410,483.16  | \$628,170,780.23  | \$65,570,376.83    | \$13,103,805.86  | \$762,643,748.27  | \$94,374,882.13    | \$18,836,028.74  |

# SPORTS WAGERING MONTH OVER MONTH: DECEMBER 2024 - JULY 2024

|                        |                   | December 2024      | +                |                   | November 2024      |                  |                   | October 2024       |                  |                   | September 2024     | +                |                   | August 2024        |                  |                   | July 2024          |                  |
|------------------------|-------------------|--------------------|------------------|-------------------|--------------------|------------------|-------------------|--------------------|------------------|-------------------|--------------------|------------------|-------------------|--------------------|------------------|-------------------|--------------------|------------------|
|                        | WAGERS<br>SETTLED | TAXABLE<br>REVENUE | TAX<br>COLLECTED |
| Encore Boston Harbor   | \$6,094,476.00    | \$0.00             | \$0.00           | \$7,314,781.00    | \$545,689.00       | \$81,853.35      | \$6,865,773.00    | \$0.00             | \$0.00           | \$5,439,826.00    | \$743,326.00       | \$111,499.00     | \$4,113,444.00    | \$184,154.00       | \$27,623.00      | \$3,486,652.00    | \$116,511.00       | \$17,477.00      |
| MGM Springfield        | \$1,135,907.25    | \$0.00             | \$0.00           | \$1,534,032.05    | \$207.67           | \$31.15          | \$1,561,920.30    | \$5,285.66         | \$792.85         | \$1,386,615.45    | \$0.00             | \$0.00           | \$781,229.35      | \$0.00             | \$0.00           | \$720,263.75      | \$0.00             | \$0.00           |
| Plainridge Park Casino | \$4,290,244.73    | \$64,037.41        | \$9,605.61       | \$4,914,471.75    | \$336,327.18       | \$50,449.07      | \$4,642,764.73    | \$0.00             | \$0.00           | \$4,268,299.71    | \$565,992.46       | \$84,898.87      | \$2,733,190.70    | \$196,980.21       | \$29,547.03      | \$2,371,213.88    | \$362,106.90       | \$26,270.66      |
| Total Retail           | \$11,520,627.98   | \$64,037.41        | \$9,605.61       | \$13,763,284.80   | \$882,223.85       | \$132,333.57     | \$13,070,458.03   | \$5,285.66         | \$792.85         | \$11,094,741.16   | \$1,309,318.46     | \$196,397.87     | \$7,627,864.05    | \$381,134.21       | \$57,170.03      | \$6,578,129.63    | \$478,617.90       | \$43,747.66      |
| Bally Bet              | \$4,525,822.93    | \$348,895.48       | \$69,779.10      | \$5,688,120.07    | \$541,352.83       | \$108,270.57     | \$5,094,969.71    | \$352,895.11       | \$70,579.02      | \$4,676,699.15    | \$464,980.23       | \$92,996.05      | \$2,434,038.89    | \$222,371.65       | \$44,474.33      | \$2,416,116.96    | \$111,624.12       | \$22,324.32      |
| BetMGM                 | \$65,050,987.88   | \$4,042,288.36     | \$808,457.67     | \$58,544,812.17   | \$5,007,584.13     | \$1,001,516.83   | \$49,658,400.70   | \$3,581,255.44     | \$716,251.09     | \$45,587,058.85   | \$5,458,570.80     | \$1,091,714.16   | \$31,118,524.24   | \$2,274,818.40     | \$454,963.68     | \$27,542,533.10   | \$2,760,116.31     | \$552,023.26     |
| Caesars Sportsbook     | \$24,446,186.81   | \$1,000,991.62     | \$200,198.32     | \$23,345,154.48   | \$1,371,500.67     | \$274,300.13     | \$21,152,207.78   | \$1,216,069.11     | \$243,213.82     | \$19,521,471.34   | \$1,399,084.81     | \$279,816.96     | \$15,998,314.69   | \$674,279.11       | \$134,855.82     | \$13,231,280.39   | \$914,772.73       | \$182,944.55     |
| DraftKings             | \$364,578,499.91  | \$29,607,532.62    | \$5,921,506.52   | \$384,184,323.21  | \$44,189,102.19    | \$8,837,820.44   | \$383,372,915.26  | \$24,465,496.10    | \$4,893,099.22   | \$355,196,941.34  | \$38,793,526.16    | \$7,758,705.23   | \$229,375,488.20  | \$16,239,518.92    | \$3,247,903.78   | \$202,073,080.92  | \$20,313,304.82    | \$4,062,660.96   |
| ESPN Bet               | \$29,797,959.98   | \$1,149,381.00     | \$229,876.20     | \$29,222,137.60   | \$2,272,850.82     | \$454,570.16     | \$25,013,308.94   | \$1,527,071.65     | \$305,414.33     | \$22,372,529.36   | \$2,170,390.81     | \$434,078.16     | \$16,679,915.53   | \$1,322,444.97     | \$264,488.99     | \$19,055,137.85   | \$1,486,640.84     | \$297,328.17     |
| Fanatics               | \$46,927,745.05   | \$2,469,305.49     | \$493,861.10     | \$37,386,636.88   | \$1,699,120.97     | \$339,824.19     | \$35,231,333.95   | \$2,003,734.75     | \$400,746.95     | \$37,908,603.38   | \$1,835,867.95     | \$367,173.59     | \$25,859,712.02   | \$1,551,728.31     | \$310,345.66     | \$20,952,662.51   | \$2,233,091.61     | \$446,618.32     |
| FanDuel                | \$241,493,165.22  | \$18,830,481.96    | \$3,766,096.39   | \$225,680,330.09  | \$24,505,209.68    | \$4,901,041.94   | \$215,476,454.46  | \$15,148,940.67    | \$3,029,788.13   | \$182,406,135.54  | \$22,056,682.23    | \$4,411,336.45   | \$118,224,617.89  | \$10,658,529.63    | \$2,131,705.93   | \$119,939,122.40  | \$12,862,355.83    | \$2,572,471.17   |
| Total Online           | \$776,820,367.78  | \$57,448,876.53    | \$11,489,775.30  | \$764,051,514.50  | \$79,586,721.29    | \$15,917,344.26  | \$734,999,590.80  | \$48,295,462.83    | \$9,659,092.56   | \$667,652,705.37  | \$72,179,102.99    | \$14,435,820.60  | \$439,690,611.46  | \$32,943,690.99    | \$6,588,738.19   | \$405,209,934.13  | \$40,681,906.26    | \$8,136,370.75   |
| Total                  | \$788,340,995.76  | \$57,512,913.94    | \$11,499,380.91  | \$777,814,799.30  | \$80,468,945.14    | \$16,049,677.83  | \$748,070,048.83  | \$48,300,748.49    | \$9,659,885.41   | \$678,747,446.53  | \$73,488,421.45    | \$14,632,218.47  | \$447,318,475.51  | \$33,324,825.20    | \$6,645,908.22   | \$411,791,698.83  | \$41,160,524.16    | \$8,180,118.41   |