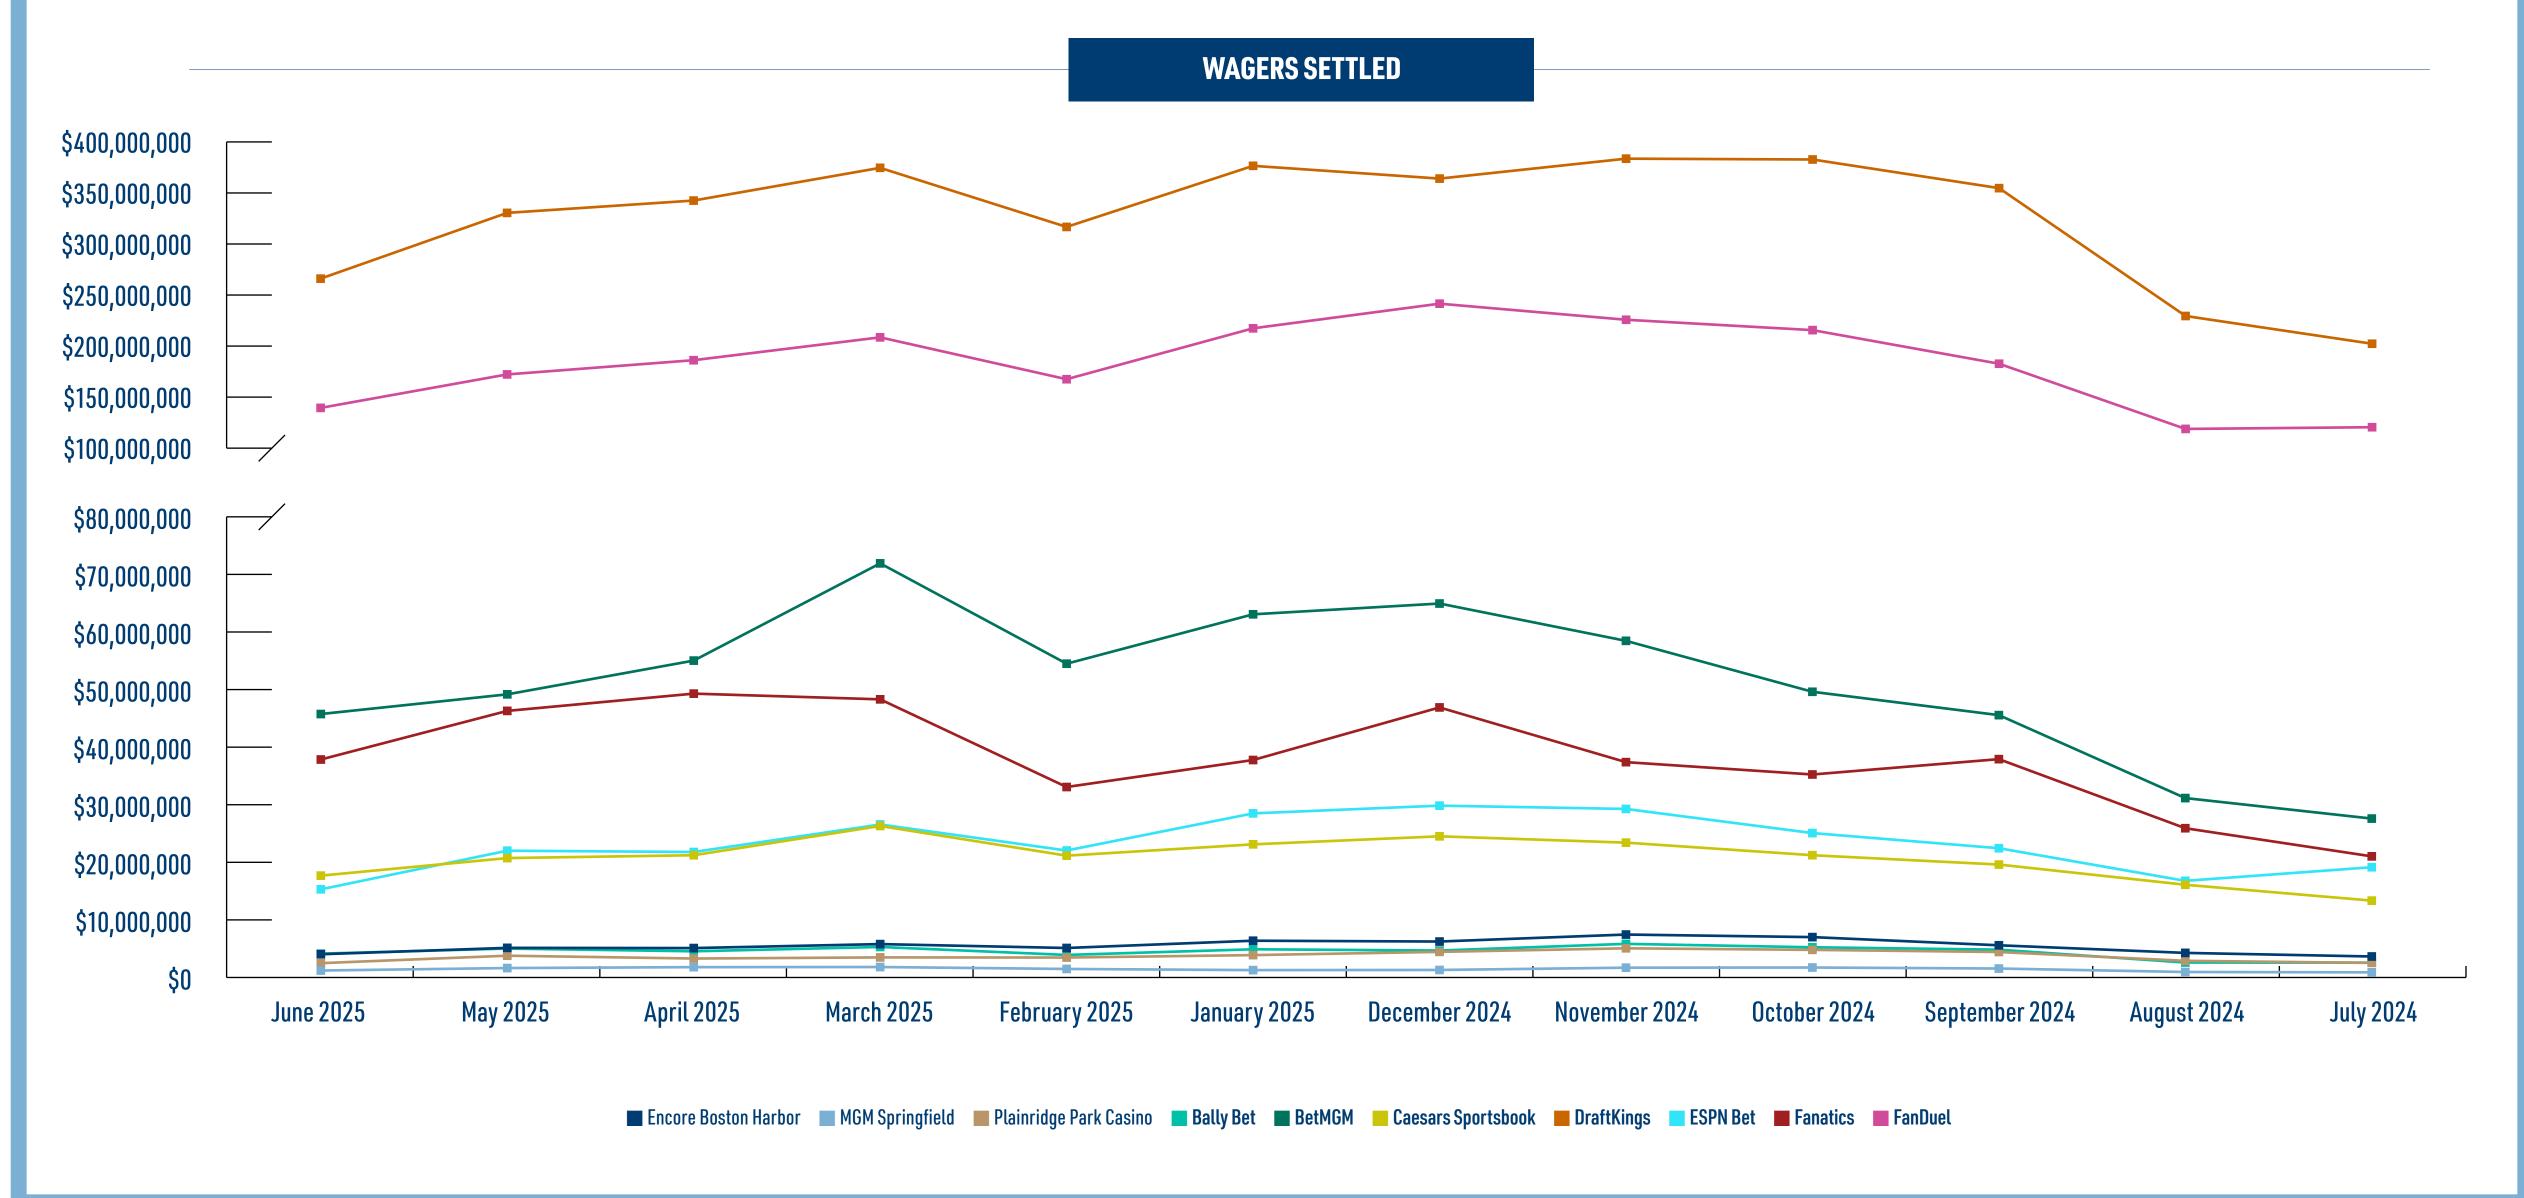

# SPORTS WAGERING MONTH OVER MONTH: JUNE 2025 - JANUARY 2025

|                        |                   | June 2025          |                  |                   | May 2025           |                  |                   | April 2025         |                  |                   | March 2025         |                  |                   | February 2025      |                  |                   | January 2025       |                  |
|------------------------|-------------------|--------------------|------------------|-------------------|--------------------|------------------|-------------------|--------------------|------------------|-------------------|--------------------|------------------|-------------------|--------------------|------------------|-------------------|--------------------|------------------|
|                        | WAGERS<br>SETTLED | TAXABLE<br>REVENUE | TAX<br>COLLECTED |
| Encore Boston Harbor   | \$3,877,547.00    | \$171,393.00       | \$25,709.00      | \$4,991,425.00    | \$545,918.00       | \$81,888.00      | \$4,955,875.00    | \$372,527.00       | \$55,879.00      | \$5,648,111.00    | \$197,219.00       | \$29,582.85      | \$4,969,330.00    | \$0.00             | \$0.00           | \$6,238,253.00    | \$365,031.00       | \$54,754.65      |
| MGM Springfield        | \$1,037,357.40    | \$59,368.87        | \$8,905.33       | \$1,469,216.90    | \$0.00             | \$0.00           | \$1,628,538.30    | \$0.00             | \$0.00           | \$1,649,199.55    | \$0.00             | \$0.00           | \$1,311,579.25    | \$112,272.37       | \$16,840.86      | \$1,111,6656.70   | \$0.00             | \$0.00           |
| Plainridge Park Casino | \$2,322,196.41    | \$243,664.88       | \$36,549.73      | \$3,624,187.46    | \$283,686.98       | \$42,553.05      | \$3,130,200.78    | \$114,301.42       | \$17,145.21      | \$3,328,326.97    | \$68,316.61        | \$10,247.49      | \$3,302,055.83    | \$93,118.60        | \$13,967.79      | \$3,728,349.67    | \$413,922.42       | \$62,088.36      |
| Total Retail           | \$7,237,100.81    | \$474,426.75       | \$71,164.06      | \$10,084,829.36   | \$829,604.98       | \$124,441.05     | \$9,714,614.08    | \$486,828.42       | \$73,024.21      | \$10,625,637.52   | \$265,535.61       | \$39,830.34      | \$9,582,965.08    | \$205,390.97       | \$30,808.65      | \$11,078,268.37   | \$778,953.42       | \$116,843.01     |
| Bally Bet              | \$3,983,040.34    | \$227,276.93       | \$45,455.39      | \$4,868,300.23    | \$211,172.81       | \$42,234.56      | \$4,392,505.24    | \$173,238.86       | \$34,647.77      | \$5,145,853.24    | \$179,585.66       | \$35,917.13      | \$3,757,677.68    | \$277,156.58       | \$55,431.32      | \$4,743,096.48    | \$493,996.36       | \$98,799.27      |
| BetMGM                 | \$45,778,104.20   | \$5,161,059.25     | \$1,032,211.85   | \$49,210,361.05   | \$4,901,527.50     | \$980,305.50     | \$55,098,196.82   | \$3,931,035.33     | \$786,207.07     | \$72,055,872.38   | \$4,081,055.15     | \$816,211.03     | \$54,553,885.08   | \$4,704,617.89     | \$940,923.58     | \$63,170,229.28   | \$5,456,706.97     | \$1,091,341.39   |
| Caesars Sportsbook     | \$17,590,433.52   | \$1,228,892.76     | \$245,778.55     | \$20,653,741.60   | \$1,704,157.18     | \$340,831.44     | \$21,148,060.06   | \$699,591.53       | \$139,918.31     | \$26,249,853.69   | \$1,701,297.14     | \$340,259.43     | \$21,073,084.47   | \$587,654.51       | \$117,530.90     | \$23,045,921.72   | \$1,220,301.61     | \$244,060.32     |
| DraftKings             | \$266,142,972.74  | \$31,423,666.20    | \$6,284,733.24   | \$330,830,003.38  | \$41,622,374.48    | \$8,324,474.90   | \$342,973,863.70  | \$37,786,440.91    | \$7,557,288.19   | \$375,156,506.05  | \$28,435,330.68    | \$5,687,066.14   | \$317,015,330.56  | \$36,028,224.79    | \$7,205,645.00   | \$377,140,693.25  | \$51,776,862.66    | \$10,355,372.53  |
| ESPN Bet               | \$15,199,129.23   | \$1,473,852.46     | \$294,770.49     | \$21,938,884.17   | \$2,623,744.81     | \$524,748.96     | \$21,712,478.75   | \$1,806,878.15     | \$361,375.63     | \$26,514,259.15   | \$1,548,964.49     | \$309,792.90     | \$21,972,199.52   | \$1,544,810.36     | \$308,962.07     | \$28,447,733.08   | \$2,333,928.95     | \$466,785.79     |
| Fanatics               | \$37,845,163.33   | \$4,617,647.94     | \$923,529.59     | \$46,324,784.77   | \$5,787,899.76     | \$1,157,579.95   | \$49,336,340.08   | \$3,136,121.18     | \$627,224.24     | \$48,339,860.49   | \$2,098,494.22     | \$419,698.84     | \$33,048,077.58   | \$3,045,848.21     | \$609,169.64     | \$37,755,300.41   | \$3,511,218.15     | \$702,243.63     |
| FanDuel                | \$138,950,594.42  | \$17,443,468.56    | \$3,488,693.71   | \$171,877,557.45  | \$23,051,595.42    | \$4,610,319.08   | \$185,879,142.21  | \$17,921,219.53    | \$3,584,243.91   | \$208,366,731.67  | \$13,808,536.75    | \$2,761,707.35   | \$167,167,560.26  | \$19,176,673.52    | \$3,835,334.70   | \$217,262,505.68  | \$28,802,914.01    | \$5,760,582.80   |
| Total Online           | \$525,489,437.78  | \$61,575,864.10    | \$12,315,172.82  | \$645,703,632.65  | \$79,902,471.96    | \$15,980,494.39  | \$680,540,586.86  | \$65,454,525.49    | \$13,090,905.12  | \$761,828,936.67  | \$51,853,264.09    | \$10,370,652.82  | \$618,587,815.15  | \$65,364,985.86    | \$13,072,997.21  | \$751,565,479.90  | \$93,595,928.71    | \$18,719,185.73  |
| Total                  | \$532,726,538.59  | \$62,050,290.85    | \$12,386,336.88  | \$655,788,462.01  | \$80,732,076.94    | \$16,104,935.44  | \$690,255,200.94  | \$65,941,353.91    | \$13,163,929.33  | \$772,454,574.19  | \$52,118,799.70    | \$10,410,483.16  | \$628,170,780.23  | \$65,570,376.83    | \$13,103,805.86  | \$762,643,748.27  | \$94,374,882.13    | \$18,836,028.74  |

# SPORTS WAGERING MONTH OVER MONTH: DECEMBER 2024 - JULY 2024

|                        |                   | December 2024      | +                |                   | November 2024      |                  |                   | October 2024       |                  |                   | September 2024     | +                |                   | August 2024        |                  |                   | July 2024          |                  |
|------------------------|-------------------|--------------------|------------------|-------------------|--------------------|------------------|-------------------|--------------------|------------------|-------------------|--------------------|------------------|-------------------|--------------------|------------------|-------------------|--------------------|------------------|
|                        | WAGERS<br>SETTLED | TAXABLE<br>REVENUE | TAX<br>COLLECTED |
| Encore Boston Harbor   | \$6,094,476.00    | \$0.00             | \$0.00           | \$7,314,781.00    | \$545,689.00       | \$81,853.35      | \$6,865,773.00    | \$0.00             | \$0.00           | \$5,439,826.00    | \$743,326.00       | \$111,499.00     | \$4,113,444.00    | \$184,154.00       | \$27,623.00      | \$3,486,652.00    | \$116,511.00       | \$17,477.00      |
| MGM Springfield        | \$1,135,907.25    | \$0.00             | \$0.00           | \$1,534,032.05    | \$207.67           | \$31.15          | \$1,561,920.30    | \$5,285.66         | \$792.85         | \$1,386,615.45    | \$0.00             | \$0.00           | \$781,229.35      | \$0.00             | \$0.00           | \$720,263.75      | \$0.00             | \$0.00           |
| Plainridge Park Casino | \$4,290,244.73    | \$64,037.41        | \$9,605.61       | \$4,914,471.75    | \$336,327.18       | \$50,449.07      | \$4,642,764.73    | \$0.00             | \$0.00           | \$4,268,299.71    | \$565,992.46       | \$84,898.87      | \$2,733,190.70    | \$196,980.21       | \$29,547.03      | \$2,371,213.88    | \$362,106.90       | \$26,270.66      |
| Total Retail           | \$11,520,627.98   | \$64,037.41        | \$9,605.61       | \$13,763,284.80   | \$882,223.85       | \$132,333.57     | \$13,070,458.03   | \$5,285.66         | \$792.85         | \$11,094,741.16   | \$1,309,318.46     | \$196,397.87     | \$7,627,864.05    | \$381,134.21       | \$57,170.03      | \$6,578,129.63    | \$478,617.90       | \$43,747.66      |
| Bally Bet              | \$4,525,822.93    | \$348,895.48       | \$69,779.10      | \$5,688,120.07    | \$541,352.83       | \$108,270.57     | \$5,094,969.71    | \$352,895.11       | \$70,579.02      | \$4,676,699.15    | \$464,980.23       | \$92,996.05      | \$2,434,038.89    | \$222,371.65       | \$44,474.33      | \$2,416,116.96    | \$111,624.12       | \$22,324.32      |
| BetMGM                 | \$65,050,987.88   | \$4,042,288.36     | \$808,457.67     | \$58,544,812.17   | \$5,007,584.13     | \$1,001,516.83   | \$49,658,400.70   | \$3,581,255.44     | \$716,251.09     | \$45,587,058.85   | \$5,458,570.80     | \$1,091,714.16   | \$31,118,524.24   | \$2,274,818.40     | \$454,963.68     | \$27,542,533.10   | \$2,760,116.31     | \$552,023.26     |
| Caesars Sportsbook     | \$24,446,186.81   | \$1,000,991.62     | \$200,198.32     | \$23,345,154.48   | \$1,371,500.67     | \$274,300.13     | \$21,152,207.78   | \$1,216,069.11     | \$243,213.82     | \$19,521,471.34   | \$1,399,084.81     | \$279,816.96     | \$15,998,314.69   | \$674,279.11       | \$134,855.82     | \$13,231,280.39   | \$914,772.73       | \$182,944.55     |
| DraftKings             | \$364,578,499.91  | \$29,607,532.62    | \$5,921,506.52   | \$384,184,323.21  | \$44,189,102.19    | \$8,837,820.44   | \$383,372,915.26  | \$24,465,496.10    | \$4,893,099.22   | \$355,196,941.34  | \$38,793,526.16    | \$7,758,705.23   | \$229,375,488.20  | \$16,239,518.92    | \$3,247,903.78   | \$202,073,080.92  | \$20,313,304.82    | \$4,062,660.96   |
| ESPN Bet               | \$29,797,959.98   | \$1,149,381.00     | \$229,876.20     | \$29,222,137.60   | \$2,272,850.82     | \$454,570.16     | \$25,013,308.94   | \$1,527,071.65     | \$305,414.33     | \$22,372,529.36   | \$2,170,390.81     | \$434,078.16     | \$16,679,915.53   | \$1,322,444.97     | \$264,488.99     | \$19,055,137.85   | \$1,486,640.84     | \$297,328.17     |
| Fanatics               | \$46,927,745.05   | \$2,469,305.49     | \$493,861.10     | \$37,386,636.88   | \$1,699,120.97     | \$339,824.19     | \$35,231,333.95   | \$2,003,734.75     | \$400,746.95     | \$37,908,603.38   | \$1,835,867.95     | \$367,173.59     | \$25,859,712.02   | \$1,551,728.31     | \$310,345.66     | \$20,952,662.51   | \$2,233,091.61     | \$446,618.32     |
| FanDuel                | \$241,493,165.22  | \$18,830,481.96    | \$3,766,096.39   | \$225,680,330.09  | \$24,505,209.68    | \$4,901,041.94   | \$215,476,454.46  | \$15,148,940.67    | \$3,029,788.13   | \$182,406,135.54  | \$22,056,682.23    | \$4,411,336.45   | \$118,224,617.89  | \$10,658,529.63    | \$2,131,705.93   | \$119,939,122.40  | \$12,862,355.83    | \$2,572,471.17   |
| Total Online           | \$776,820,367.78  | \$57,448,876.53    | \$11,489,775.30  | \$764,051,514.50  | \$79,586,721.29    | \$15,917,344.26  | \$734,999,590.80  | \$48,295,462.83    | \$9,659,092.56   | \$667,652,705.37  | \$72,179,102.99    | \$14,435,820.60  | \$439,690,611.46  | \$32,943,690.99    | \$6,588,738.19   | \$405,209,934.13  | \$40,681,906.26    | \$8,136,370.75   |
| Total                  | \$788,340,995.76  | \$57,512,913.94    | \$11,499,380.91  | \$777,814,799.30  | \$80,468,945.14    | \$16,049,677.83  | \$748,070,048.83  | \$48,300,748.49    | \$9,659,885.41   | \$678,747,446.53  | \$73,488,421.45    | \$14,632,218.47  | \$447,318,475.51  | \$33,324,825.20    | \$6,645,908.22   | \$411,791,698.83  | \$41,160,524.16    | \$8,180,118.41   |