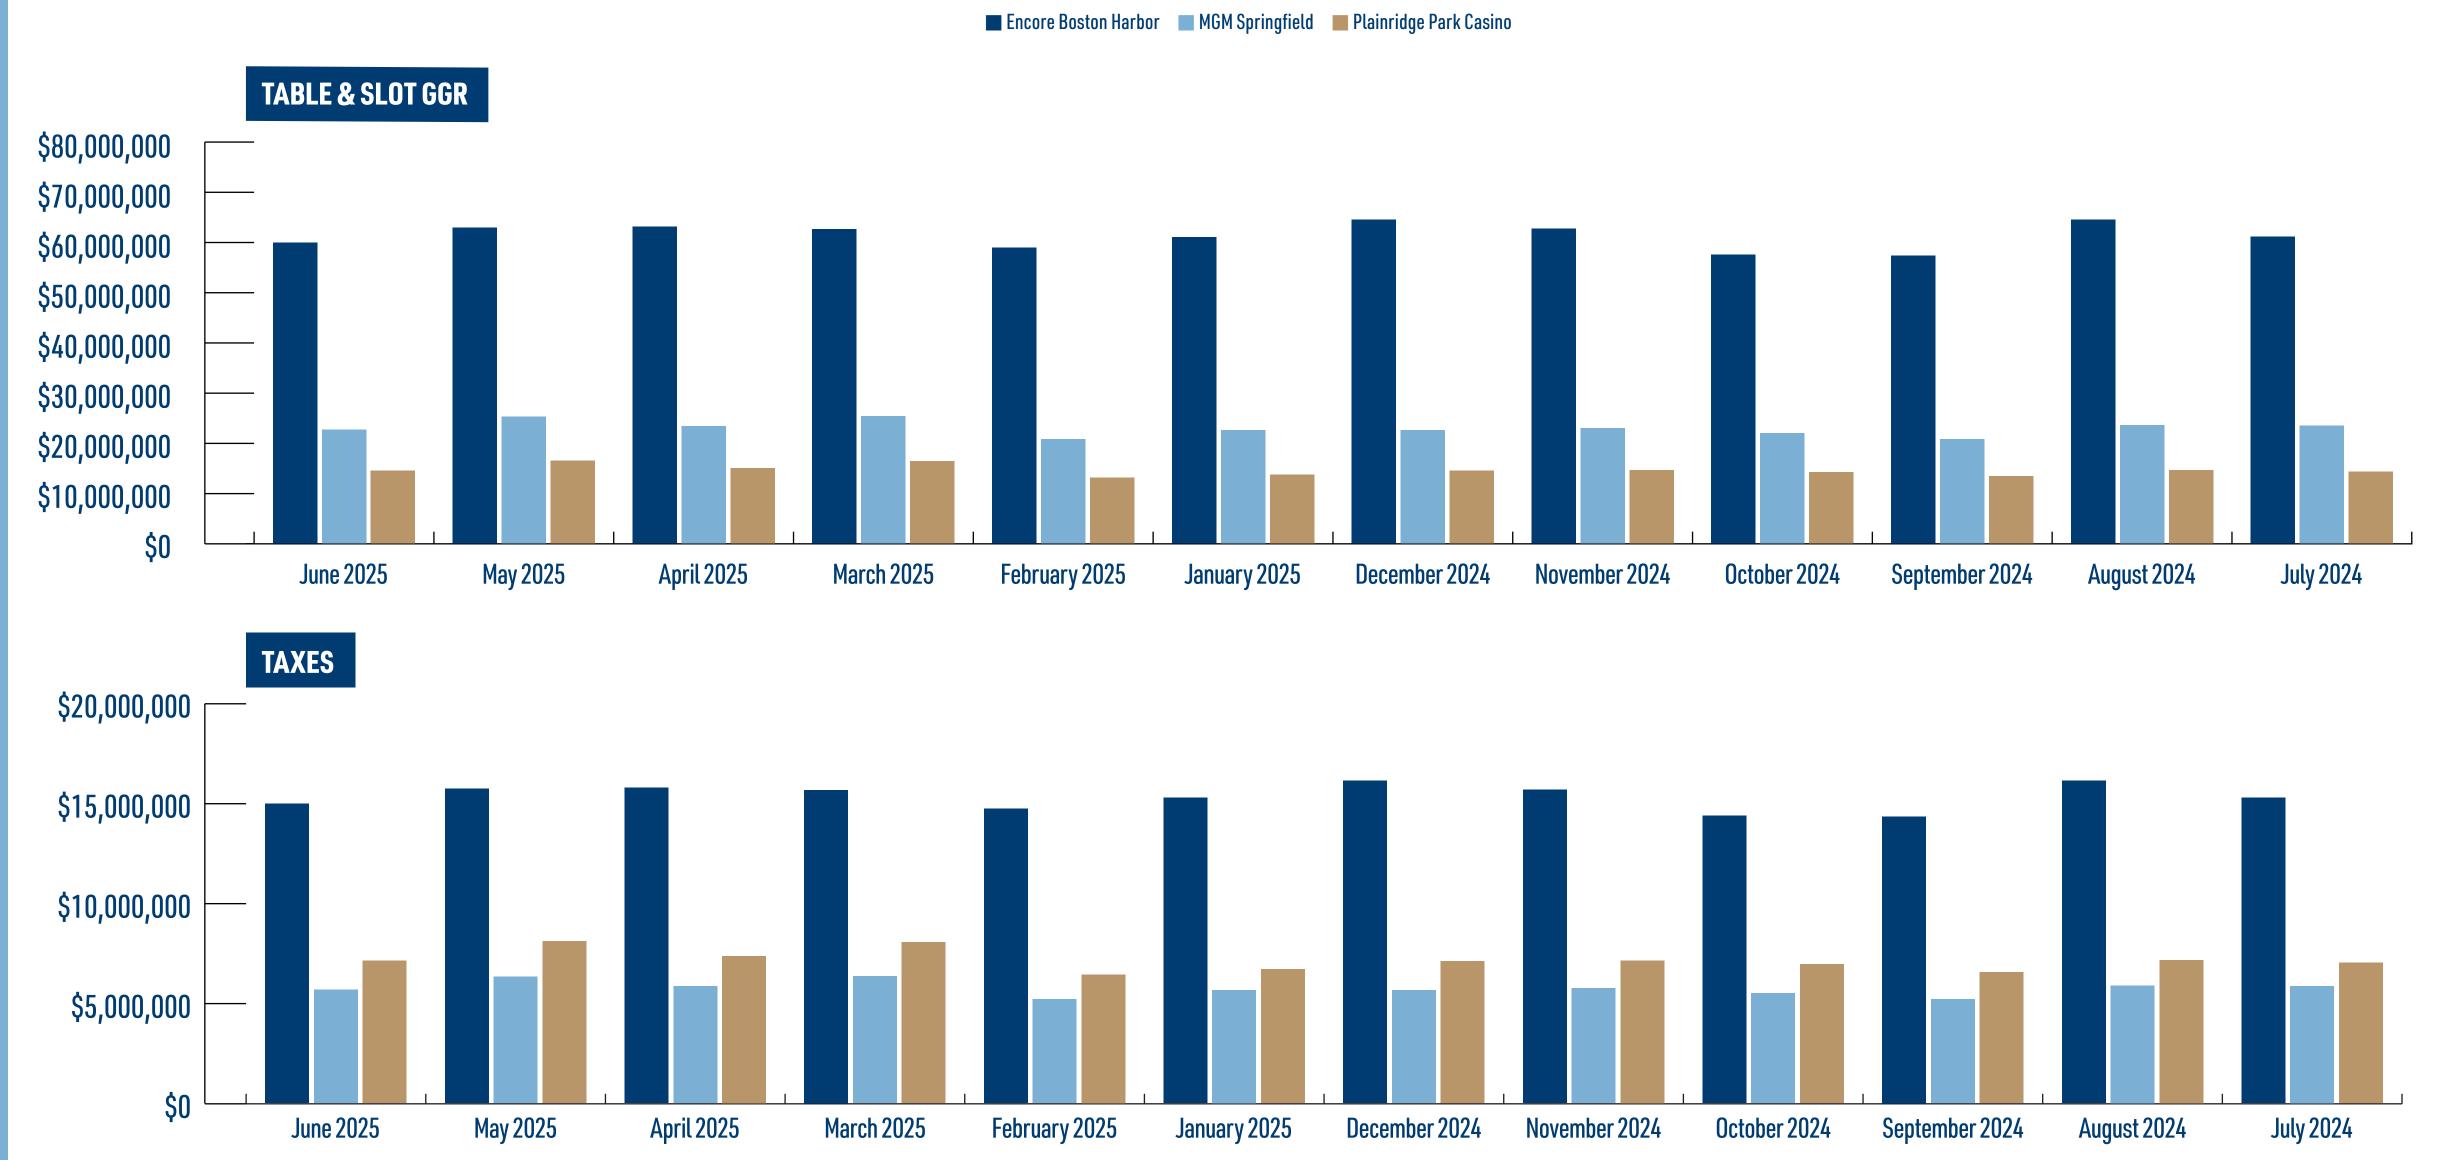

# CASINO MONTH OVER MONTH: 2025-2024

|                | ENCORE BOST      | TON HARBOR      | MGM SPR          | INGFIELD       | PLAINRIDGE P     | ARK CASINO     | TOTAL            |                 |  |
|----------------|------------------|-----------------|------------------|----------------|------------------|----------------|------------------|-----------------|--|
|                | TABLE & SLOT GGR | TAXES           | TABLE & SLOT GGR | TAXES          | TABLE & SLOT GGR | TAXES          | TABLE & SLOT GGR | TAXES           |  |
| June 2025      | \$60,245,353.24  | \$15,061,338.31 | \$22,833,766.40  | \$5,708,441.60 | \$14,601,027.64  | \$7,154,503.54 | \$97,680,147.28  | \$27,924,283.45 |  |
| May 2025       | \$63,303,642.93  | \$15,825,910.73 | \$25,431,179.43  | \$6,357,794.86 | \$16,628,650.92  | \$8,148,038.95 | \$105,363,473.28 | \$30,331,744.54 |  |
| April 2025     | \$63,473,029.99  | \$15,868,257.50 | \$23,539,212.80  | \$5,884,803.20 | \$15,112,796.75  | \$7,405,270.41 | \$102,125,039.54 | \$29,158,331.11 |  |
| March 2025     | \$63,019,028.60  | \$15,754,757.15 | \$25,548,562.06  | \$6,387,140.52 | \$16,532,555.72  | \$8,100,952.30 | \$105,100,146.38 | \$30,242,849.97 |  |
| February 2025  | \$59,275,375.76  | \$14,818,843.94 | \$20,925,381.70  | \$5,231,345.43 | \$13,202,338.02  | \$6,469,145.63 | \$93,406,095.48  | \$26,519,335.00 |  |
| January 2025   | \$61,438,615.66  | \$15,359,653.92 | \$22,750,068.86  | \$5,687,517.22 | \$13,759,545.27  | \$6,742,177.18 | \$97,948,229.79  | \$27,789,348.32 |  |
| December 2024  | \$64,890,703.27  | \$16,222,675.82 | \$22,691,992.55  | \$5,672,998.14 | \$14,584,624.56  | \$7,146,466.03 | \$102,167,320.38 | \$29,042,139.99 |  |
| November 2024  | \$63,103,330.41  | \$15,775,832.60 | \$23,106,715.58  | \$5,776,678.90 | \$14,646,090.78  | \$7,176,584.48 | \$100,856,136.77 | \$28,729,095.98 |  |
| October 2024   | \$57,850,084.47  | \$14,462,521.12 | \$22,113,185.52  | \$5,528,296.38 | \$14,262,953.13  | \$6,988,847.03 | \$94,226,223.12  | \$26,979,664.53 |  |
| September 2024 | \$57,690,533.53  | \$14,422,633.38 | \$20,936,034.74  | \$5,234,008.69 | \$13,439,152.67  | \$6,585,184.81 | \$92,065,720.94  | \$26,241,826.88 |  |
| August 2024    | \$64,916,948.06  | \$16,229,237.02 | \$23,670,442.85  | \$5,917,610.71 | \$14,695,257.22  | \$7,200,676.04 | \$103,282,648.13 | \$29,347,523.77 |  |
| July 2024      | \$61,486,378.39  | \$15,371,594.60 | \$23,578,251.42  | \$5,894,562.86 | \$14,405,508.01  | \$7,058,698.92 | \$99,470,137.82  | \$28,324,856.38 |  |