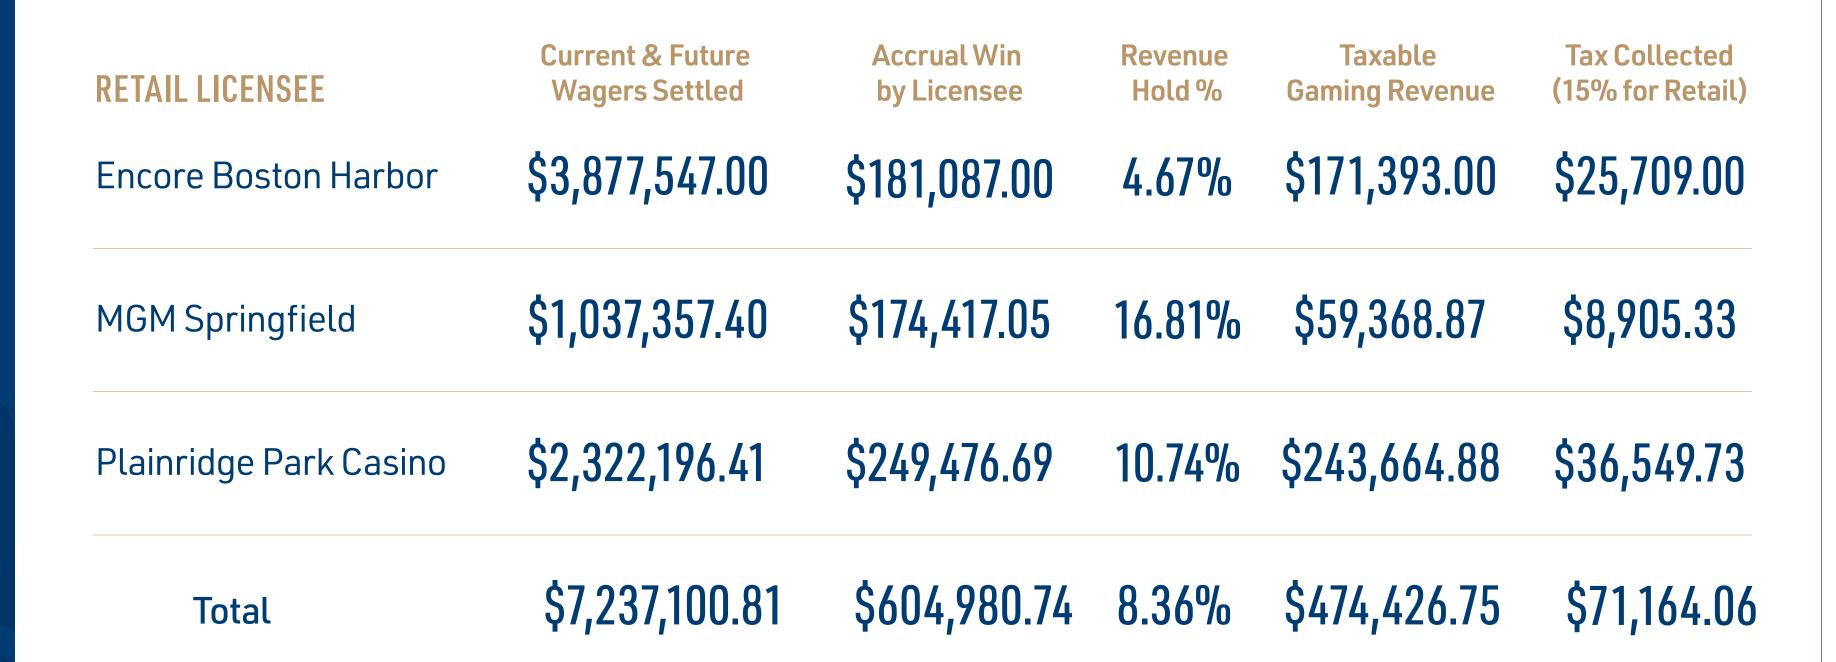

**SPORTS WAGERING** 

**CURRENT & FUTURE WAGERS SETTLED** 

**ACCRUAL WIN BY LICENSEE**  **REVENUE HOLD%** 

**TAXABLE GAMING REVENUE** 

**TAX COLLECTED** 

RETAIL LICENSEES (TAXED AT 15%)

\$7,237,100.81

\$604,980.74 8.36% \$474,426.75

\$71,164.06

ONLINE LICENSEES (TAXED AT 20%) \$525,489,437.78 \$62,850,225.73 11.96% \$61,575,864.10 \$12,315,172.82

TOTAL \$532,726,538.59 \$63,455,206.47 11.91% \$62,050,290.85 \$12,386,336.88

| CASINO WAGERING                       | TABLE GGR       | SLOTS GRR       | TABLE AND SLOTS GGR | TAX COLLECTED   |
|---------------------------------------|-----------------|-----------------|---------------------|-----------------|
| ENCORE BOSTON HARBOR (TAXED AT 25%)   | \$24,726,130.99 | \$35,519,222.25 | \$60,245,353.24     | \$15,061,338.31 |
| MGM SPRINGFIELD (TAXED AT 25%)        | \$4,528,942.61  | \$18,304,823.79 | \$22,833,766.40     | \$5,708,441.60  |
| PLAINRIDGE PARK CASINO (TAXED AT 49%) | N/A             | \$14,601,027.64 | \$14,601,027.64     | \$7,154,503.54  |
| TOTAL                                 | \$29,255,073.60 | \$68,425,073.62 | \$97,680,147.28     | \$27,924,283.45 |