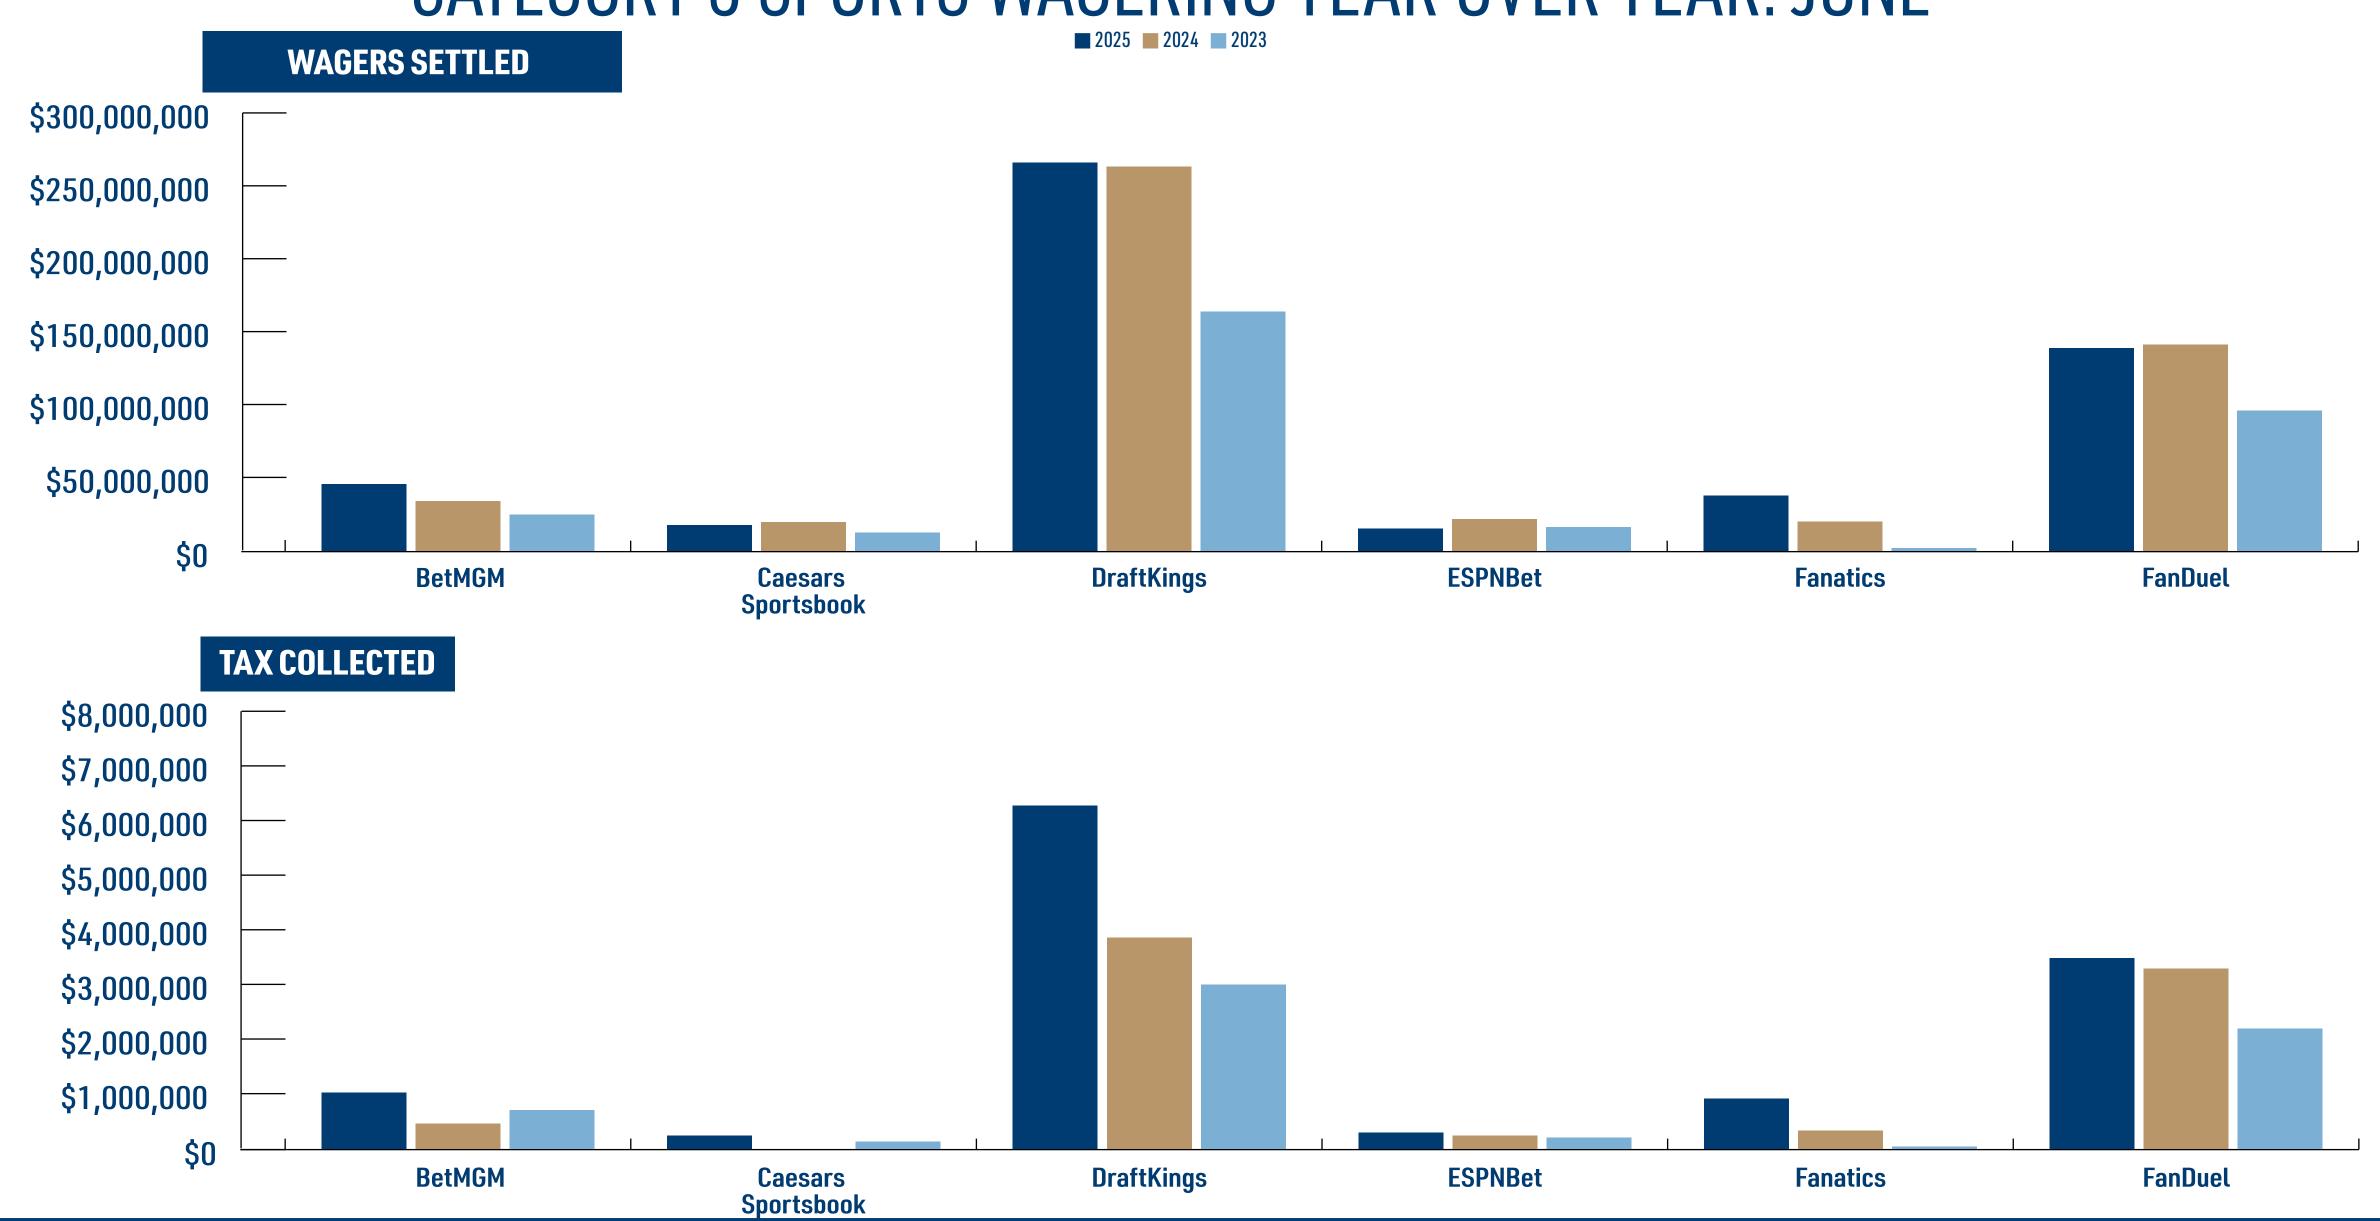

# SPORTS WAGERING YEAR OVER YEAR: JUNE

|                        |                  | June 2025       |                 |                  | June 2024       |                |                  | June 2023       |                |
|------------------------|------------------|-----------------|-----------------|------------------|-----------------|----------------|------------------|-----------------|----------------|
|                        | WAGERS SETTLED   | TAXABLE REVENUE | TAX COLLECTED   | WAGERS SETTLED   | TAXABLE REVENUE | TAX COLLECTED  | WAGERS SETTLED   | TAXABLE REVENUE | TAX COLLECTED  |
| Encore Boston Harbor   | \$3,877,547.00   | \$171,393.00    | \$25,709.00     | \$4,656,328.09   | \$146,564.81    | \$21,985.00    | \$4,536,244.00   | \$80,592.00     | \$12,089.00    |
| MGM Springfield        | \$1,037,357.40   | \$59,368.87     | \$8,905.33      | \$993,352.90     | \$0.00          | \$0.00         | \$894,975.60     | \$0.00          | \$0.00         |
| Plainridge Park Casino | \$2,322,196.41   | \$243,664.88    | \$36,549.73     | \$2,951,700.21   | \$0.00          | \$0.00         | \$3,085,981.30   | \$38,138.54     | \$5,720.78     |
| Total Retail           | \$7,237,100.81   | \$474,426.75    | \$71,164.06     | \$8,601,381.20   | \$146,564.81    | \$21,985.00    | \$8,517,200.90   | \$118,730.54    | \$17,809.78    |
| BetMGM                 | \$45,778,104.20  | \$5,161,059.25  | \$1,032,211.85  | \$34,029,494.59  | \$2,310,625.88  | \$465,125.18   | \$24,985,879.14  | \$3,539,723.91  | \$707,944.78   |
| Caesars Sportsbook     | \$17,590,433.52  | \$1,228,892.76  | \$245,778.55    | \$19,630,686.69  | \$0.00          | \$0.00         | \$12,687,805.89  | \$655,305.52    | \$131,061.10   |
| DraftKings             | \$266,142,972.74 | \$31,423,666.20 | \$6,284,733.24  | \$263,661,417.83 | \$19,348,848.51 | \$3,869,769.70 | \$164,226,307.32 | \$15,043,923.94 | \$3,008,784.79 |
| ESPN Bet               | \$15,199,129.23  | \$1,473,852.46  | \$294,770.49    | \$21,791,329.39  | \$1,192,051.85  | \$238,410.37   | \$16,446,807.80  | \$1,022,283.37  | \$204,456.67   |
| Fanatics               | \$37,845,163.33  | \$4,617,647.94  | \$923,529.59    | \$20,158,923.22  | \$1,691,459.54  | \$338,291.91   | \$1,897,494.25   | \$221,608.05    | \$44,321.61    |
| FanDuel                | \$138,950,594.42 | \$17,443,468.56 | \$3,488,693.71  | \$141,443,513.75 | \$16,507,872.97 | \$3,301,574.59 | \$96,073,002.37  | \$10,984,740.90 | \$2,196,948.18 |
| Total Online           | \$521,506,397.44 | \$61,348,587.17 | \$12,269,717.43 | \$500,715,365.47 | \$41,050,858.75 | \$8,213,171.75 | \$316,317,296.77 | \$31,467,585.69 | \$6,293,517.13 |
| Total                  | \$528,743,498.25 | \$61,823,013.92 | \$12,340,881.49 | \$509,316,746.67 | \$41,197,423.56 | \$8,235,156.75 | \$324,834,497.67 | \$31,586,316.23 | \$6,311,326.91 |

## CATEGORY 3 SPORTS WAGERING YEAR OVER YEAR: JUNE