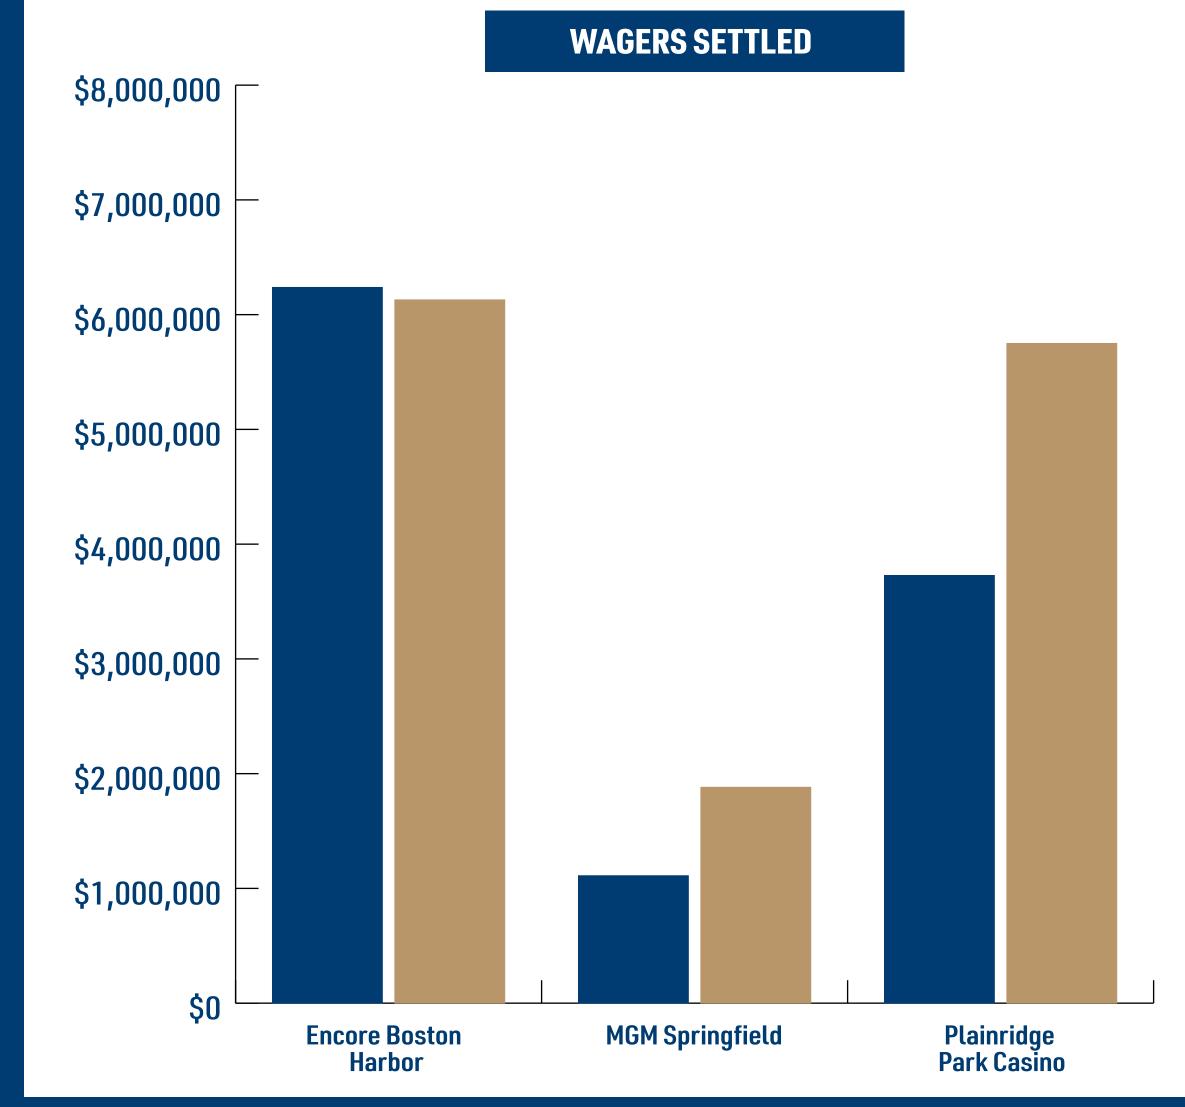

## SPORTS WAGERING YEAR OVER YEAR: JANUARY

|                        |                  | January 2025    |                 |                  | January 2024    |                 |
|------------------------|------------------|-----------------|-----------------|------------------|-----------------|-----------------|
|                        | WAGERS SETTLED   | TAXABLE REVENUE | TAX COLLECTED   | WAGERS SETTLED   | TAXABLE REVENUE | TAX COLLECTED   |
| Encore Boston Harbor   | \$6,238,253.00   | \$365,031.00    | \$54,754.65     | \$6,129,887.00   | \$694,456.00    | \$104,168.00    |
| MGM Springfield        | \$1,111,665.70   | \$0.00          | \$0.00          | \$1,882,272.65   | \$188,781.82    | \$28,317.27     |
| Plainridge Park Casino | \$3,728,349.67   | \$413,922.42    | \$62,088.36     | \$5,750,359.97   | \$324,475.62    | \$48,671.34     |
| Total Retail           | \$11,078,268.37  | \$778,953.42    | \$116,843.01    | \$13,762,519.62  | \$1,207,713.44  | \$181,156.61    |
| BetMGM                 | \$63,170,229.28  | \$5,456,706.97  | \$1,091,341.39  | \$36,808,219.15  | \$3,872,762.86  | \$774,552.57    |
| Caesars Sportsbook     | \$23,045,921.72  | \$1,220,301.61  | \$244,060.32    | \$22,534,766.88  | \$1,032,845.79  | \$206,569.16    |
| DraftKings             | \$377,140,693.25 | \$51,776,862.66 | \$10,355,372.53 | \$311,414,401.86 | \$36,162,925.06 | \$7,232,585.01  |
| ESPNBet                | \$28,447,733.08  | \$2,333,928.95  | \$466,785.79    | \$45,405,487.97  | \$1,936,076.20  | \$387,215.24    |
| Fanatics               | \$37,755,300.41  | \$3,511,218.15  | \$702,243.63    | \$15,516,227.88  | \$1,060,216.77  | \$212,043.35    |
| FanDuel                | \$217,262,505.68 | \$28,802,914.01 | \$5,760,582.80  | \$194,031,542.95 | \$25,122,261.10 | \$5,024,452.22  |
| Total Online           | \$751,565,479.90 | \$93,595,928.71 | \$18,719,185.73 | \$625,710,646.69 | \$69,187,087.78 | \$13,837,417.55 |
| Total                  | \$762,643,748.27 | \$94,374,882.13 | \$18,836,028.74 | \$639,473,166.31 | \$70,394,801.22 | \$14,018,574.16 |

### CATEGORY 1 SPORTS WAGERING YEAR OVER YEAR: JANUARY

2025 2024