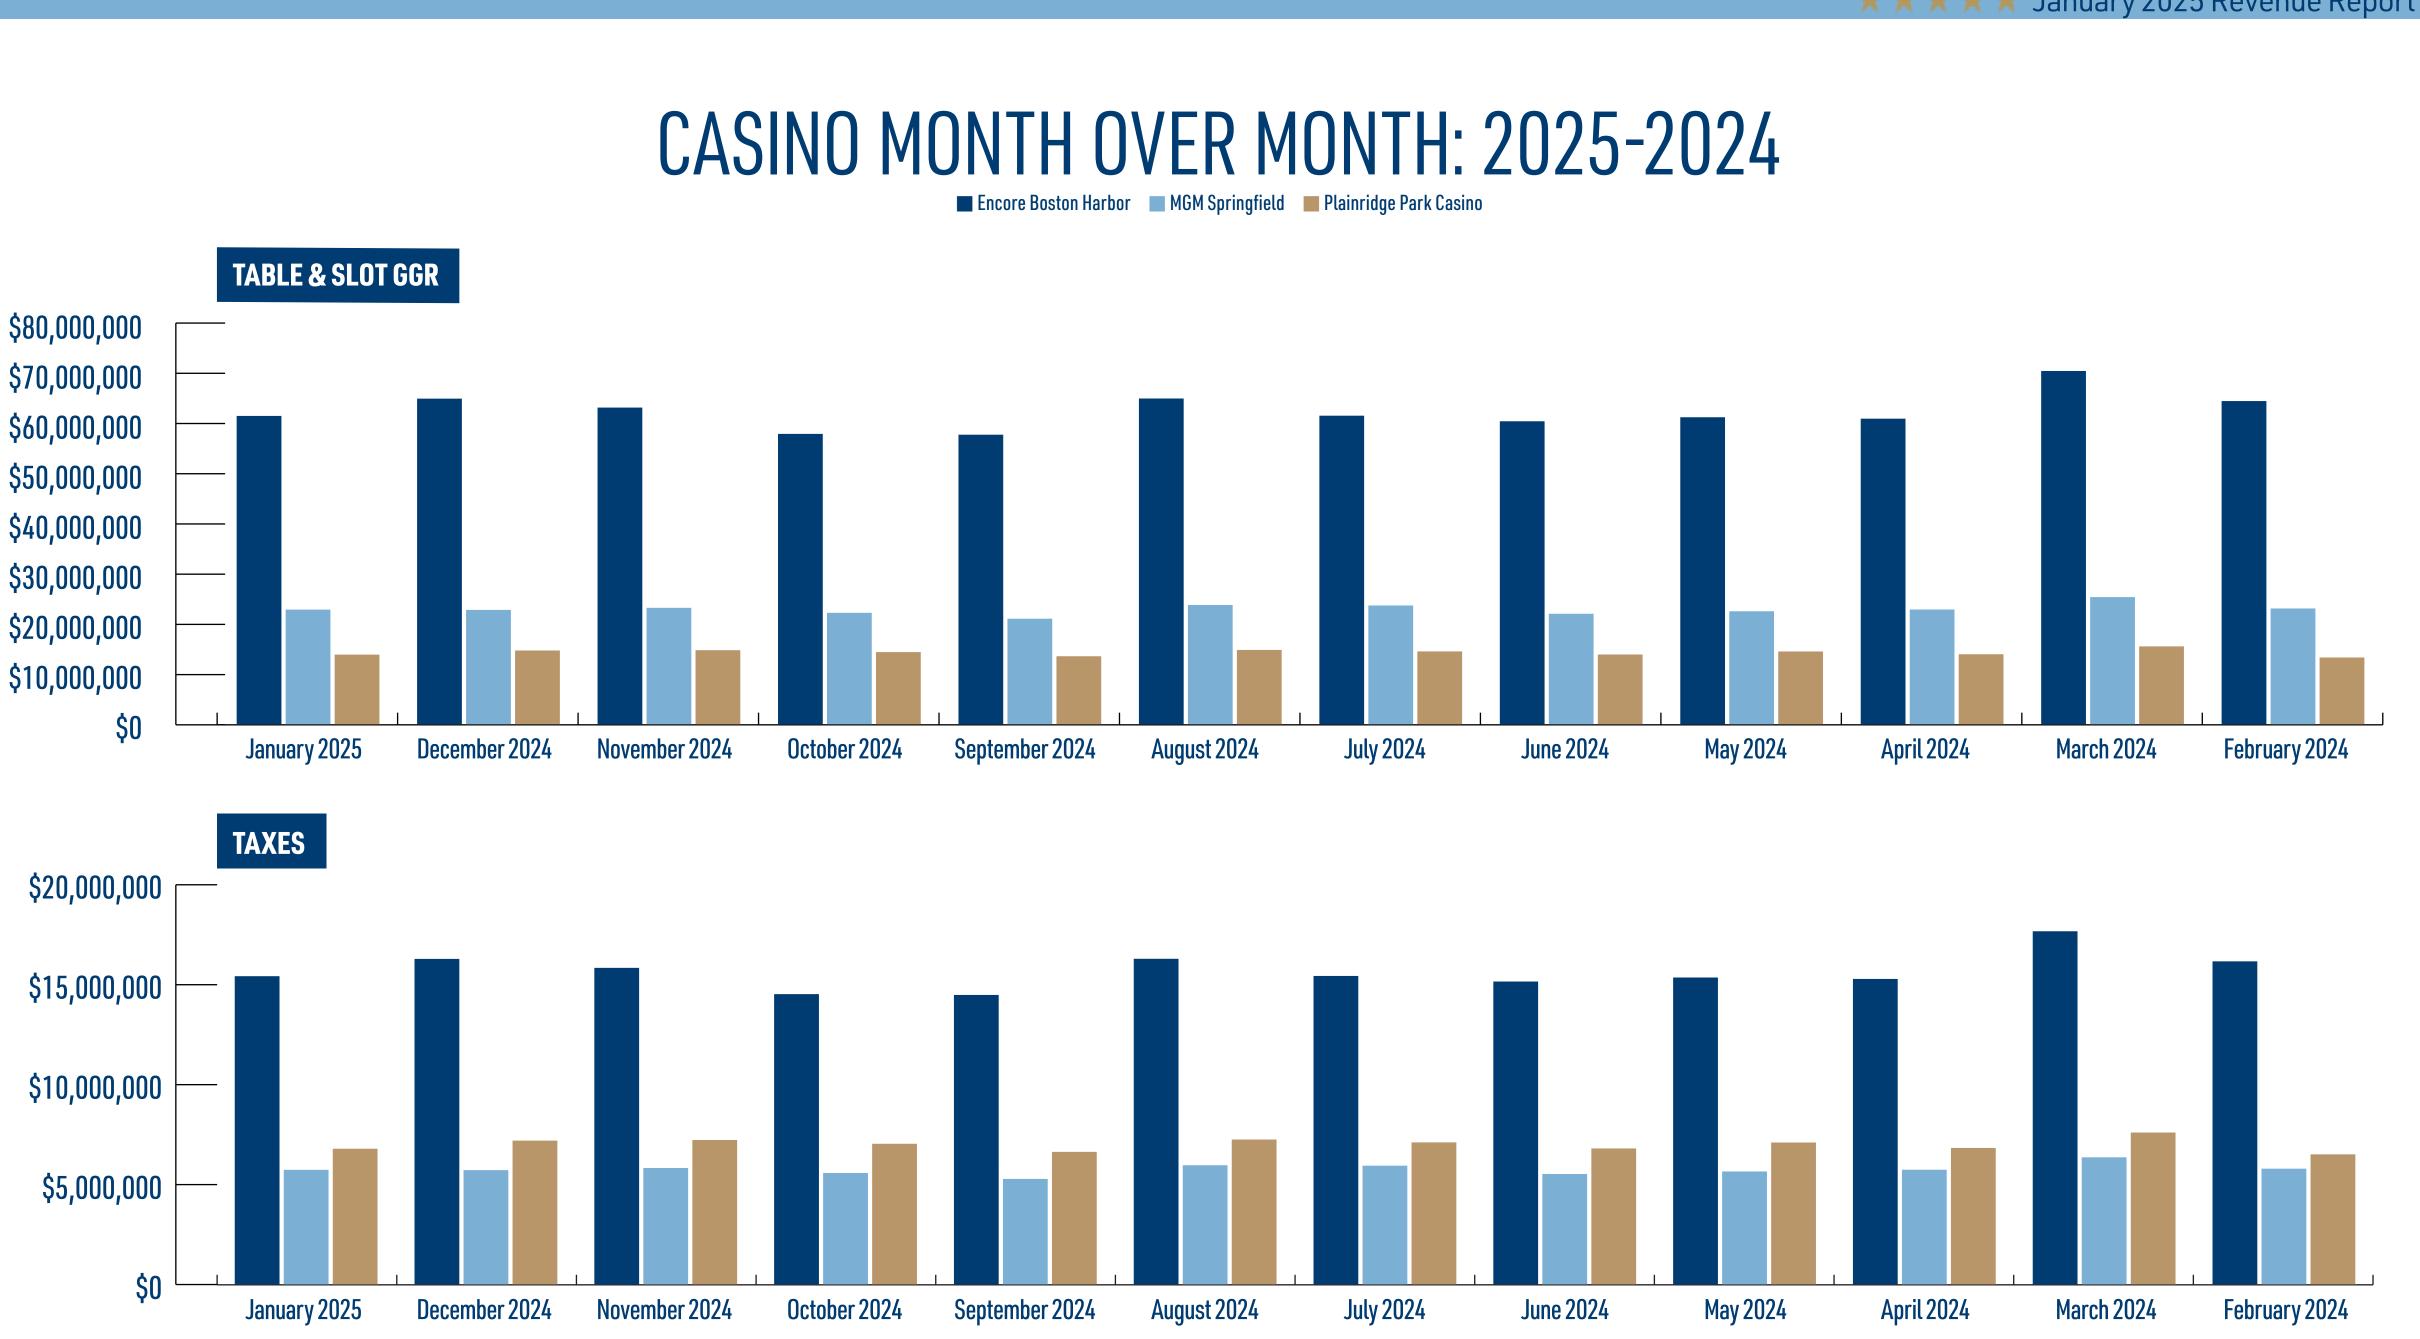

## CASINO MONTH OVER MONTH: 2025-2024

|                | <b>ENCORE BOSTON HARBOR</b> |                 | MGM SPRI         | NGFIELD        | PLAINRIDGE P     | ARK CASINO     | TOTAL            |                 |  |
|----------------|-----------------------------|-----------------|------------------|----------------|------------------|----------------|------------------|-----------------|--|
|                | TABLE & SLOT GGR            | TAXES           | TABLE & SLOT GGR | TAXES          | TABLE & SLOT GGR | TAXES          | TABLE & SLOT GGR | TAXES           |  |
| January 2025   | \$61,438,615.66             | \$15,359,653.92 | \$22,750,068.86  | \$5,687,517.22 | \$13,759,545.27  | \$6,742,177.18 | \$97,948,229.79  | \$27,789,348.32 |  |
| December 2024  | \$64,890,703.27             | \$16,222,675.82 | \$22,691,992.55  | \$5,672,998.14 | \$14,584,624.56  | \$7,146,466.03 | \$102,167,320.38 | \$29,042,139.99 |  |
| November 2024  | \$63,103,330.41             | \$15,775,832.60 | \$23,106,715.58  | \$5,776,678.90 | \$14,646,090.78  | \$7,176,584.48 | \$100,856,136.77 | \$28,729,095.98 |  |
| October 2024   | \$57,850,084.47             | \$14,462,521.12 | \$22,113,185.52  | \$5,528,296.38 | \$14,262,953.13  | \$6,988,847.03 | \$94,226,223.12  | \$26,979,664.53 |  |
| September 2024 | \$57,690,533.53             | \$14,422,633.38 | \$20,936,034.74  | \$5,234,008.69 | \$13,439,152.67  | \$6,585,184.81 | \$92,065,720.94  | \$26,241,826.88 |  |
| August 2024    | \$64,916,948.06             | \$16,229,237.02 | \$23,670,442.85  | \$5,917,610.71 | \$14,695,257.22  | \$7,200,676.04 | \$103,282,648.13 | \$29,347,523.77 |  |
| July 2024      | \$61,486,378.39             | \$15,371,594.60 | \$23,578,251.42  | \$5,894,562.86 | \$14,405,508.01  | \$7,058,698.92 | \$99,470,137.82  | \$28,324,856.38 |  |
| June 2024      | \$60,372,754.47             | \$15,093,188.62 | \$21,924,494.33  | \$5,481,123.58 | \$13,787,078.56  | \$6,755,668.49 | \$96,084,327.36  | \$27,329,980.69 |  |
| May 2024       | \$61,175,511.90             | \$15,293,877.98 | \$22,422,693.90  | \$5,605,673.48 | \$14,390,836.53  | \$7,051,509.90 | \$97,989,042.33  | \$27,951,061.36 |  |
| April 2024     | \$60,889,925.23             | \$15,222,481.31 | \$22,771,251.59  | \$5,692,812.90 | \$13,837,470.78  | \$6,780,360.68 | \$97,498,647.60  | \$27,695,654.89 |  |
| March 2024     | \$70,417,586.39             | \$17,604,396.60 | \$25,248,645.40  | \$6,312,161.35 | \$15,408,139.97  | \$7,549,988.59 | \$111,074,371.76 | \$31,466,546.54 |  |
| February 2024  | \$64,405,266.61             | \$16,101,316.65 | \$22,977,235.45  | \$5,744,308.86 | \$13,186,169.52  | \$6,461,223.06 | \$100,568,671.58 | \$28,306,848.57 |  |