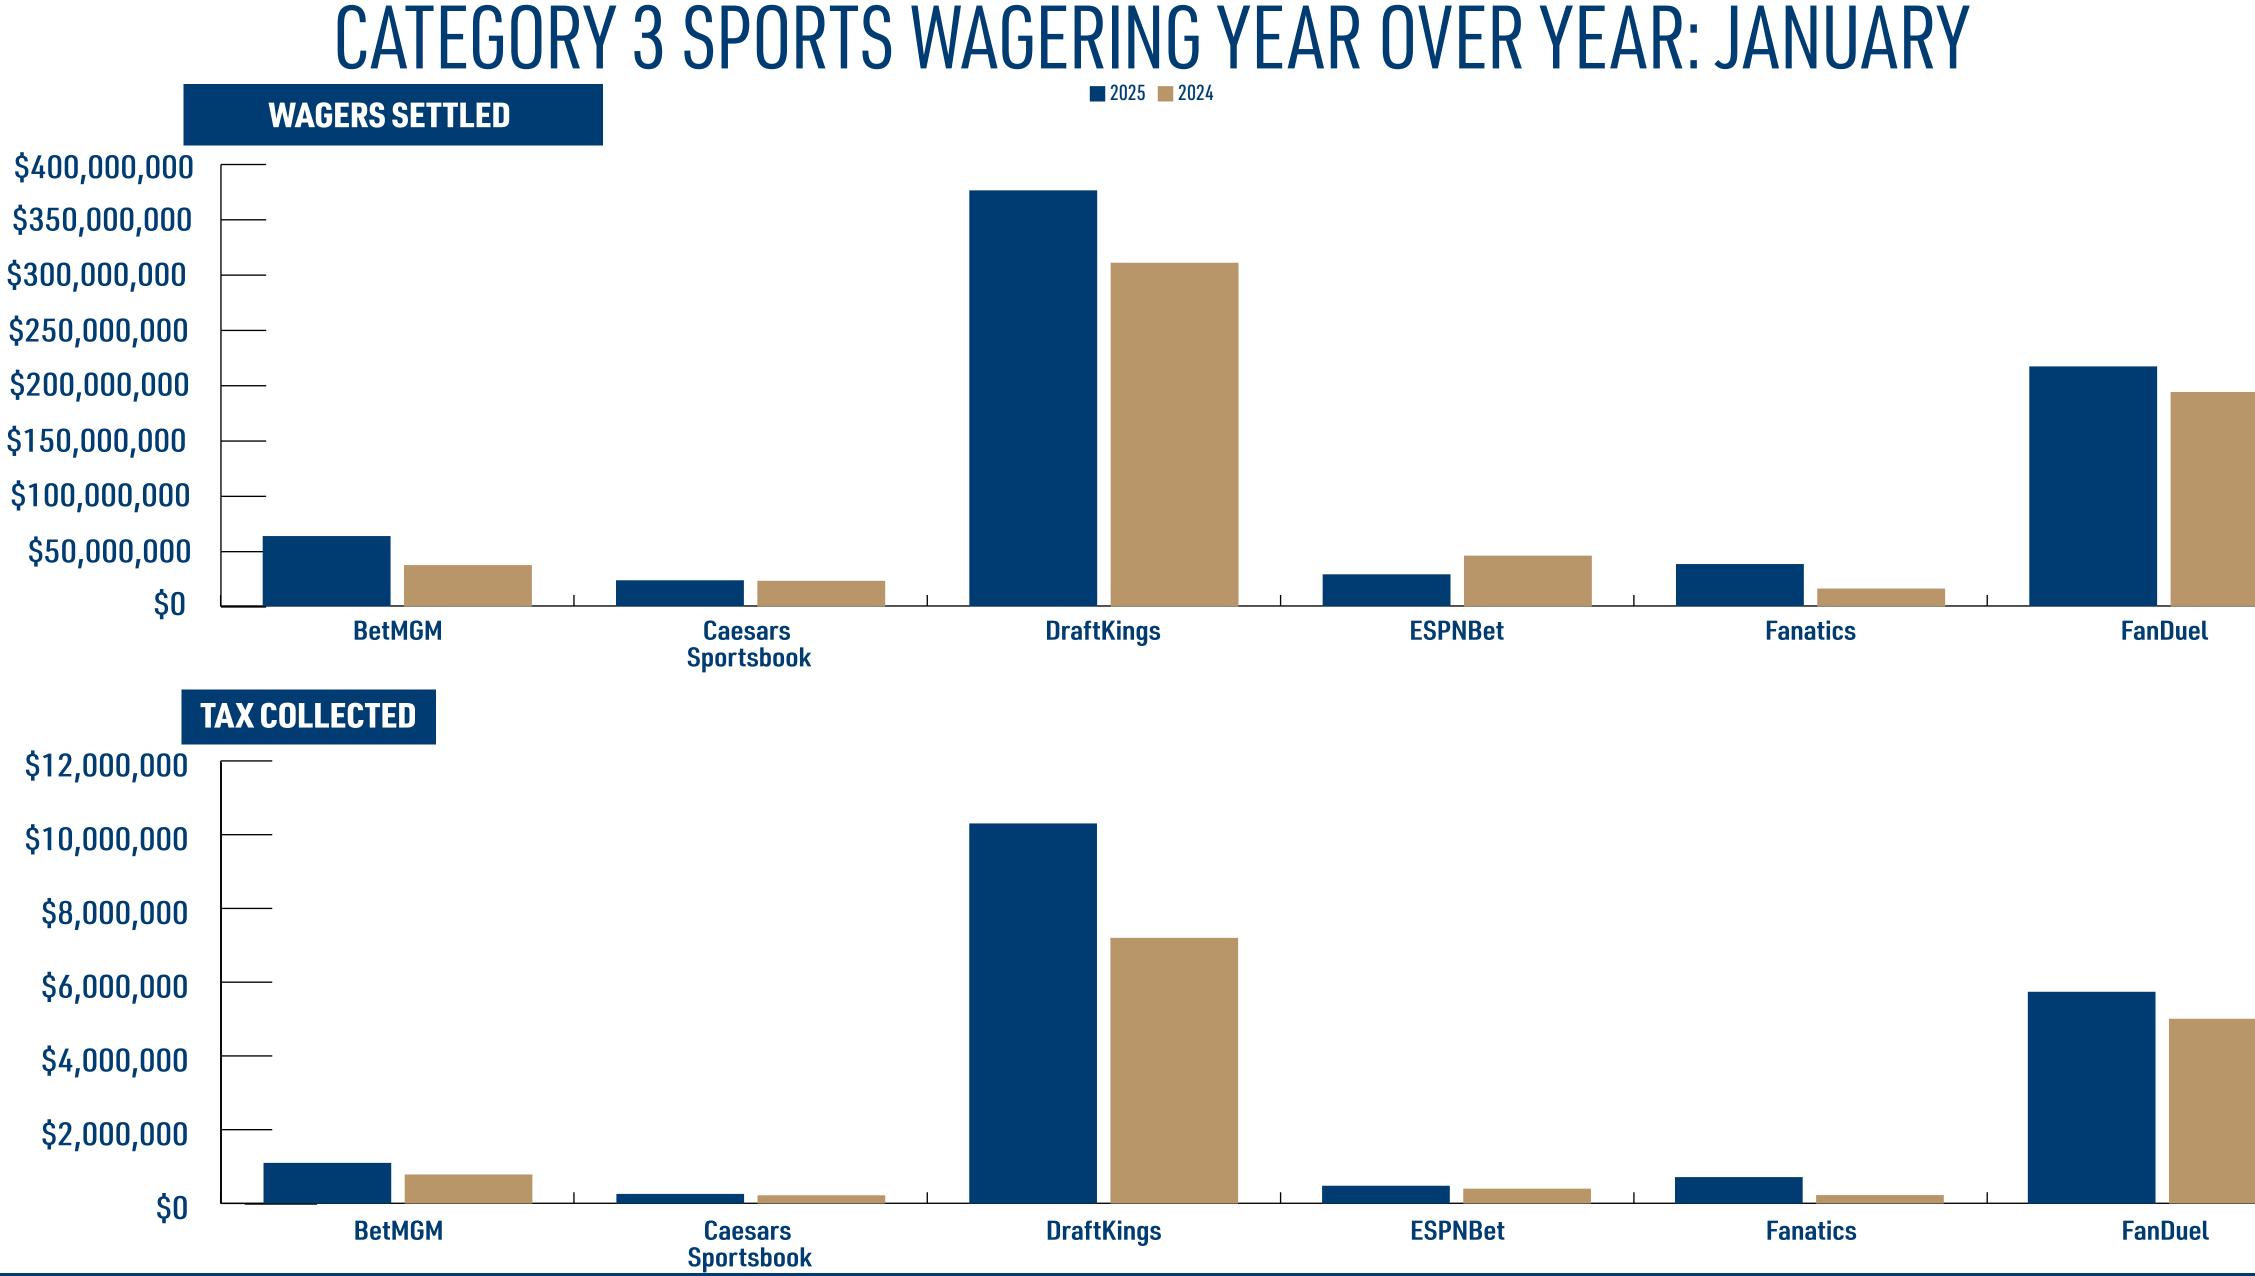

## SPORTS WAGERING YEAR OVER YEAR: JANUARY

|                        |                  | January 2025    |                 |                  | January 2024    |                 |
|------------------------|------------------|-----------------|-----------------|------------------|-----------------|-----------------|
|                        | WAGERS SETTLED   | TAXABLE REVENUE | TAX COLLECTED   | WAGERS SETTLED   | TAXABLE REVENUE | TAX COLLECTED   |
| Encore Boston Harbor   | \$6,238,253.00   | \$365,031.00    | \$54,754.65     | \$6,129,887.00   | \$694,456.00    | \$104,168.00    |
| MGM Springfield        | \$1,111,665.70   | \$0.00          | \$0.00          | \$1,882,272.65   | \$188,781.82    | \$28,317.27     |
| Plainridge Park Casino | \$3,728,349.67   | \$413,922.42    | \$62,088.36     | \$5,750,359.97   | \$324,475.62    | \$48,671.34     |
| Total Retail           | \$11,078,268.37  | \$778,953.42    | \$116,843.01    | \$13,762,519.62  | \$1,207,713.44  | \$181,156.61    |
| BetMGM                 | \$63,170,229.28  | \$5,456,706.97  | \$1,091,341.39  | \$36,808,219.15  | \$3,872,762.86  | \$774,552.57    |
| Caesars Sportsbook     | \$23,045,921.72  | \$1,220,301.61  | \$244,060.32    | \$22,534,766.88  | \$1,032,845.79  | \$206,569.16    |
| DraftKings             | \$377,140,693.25 | \$51,776,862.66 | \$10,355,372.53 | \$311,414,401.86 | \$36,162,925.06 | \$7,232,585.01  |
| ESPNBet                | \$28,447,733.08  | \$2,333,928.95  | \$466,785.79    | \$45,405,487.97  | \$1,936,076.20  | \$387,215.24    |
| Fanatics               | \$37,755,300.41  | \$3,511,218.15  | \$702,243.63    | \$15,516,227.88  | \$1,060,216.77  | \$212,043.35    |
| FanDuel                | \$217,262,505.68 | \$28,802,914.01 | \$5,760,582.80  | \$194,031,542.95 | \$25,122,261.10 | \$5,024,452.22  |
| Total Online           | \$751,565,479.90 | \$93,595,928.71 | \$18,719,185.73 | \$625,710,646.69 | \$69,187,087.78 | \$13,837,417.55 |
| Total                  | \$762,643,748.27 | \$94,374,882.13 | \$18,836,028.74 | \$639,473,166.31 | \$70,394,801.22 | \$14,018,574.16 |