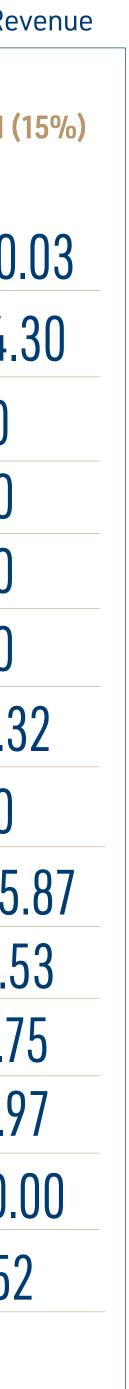

### **RETAIL LICENSEE**

Encore Boston Harbor

MGM Springfield

Plainridge Park Casino

Total

| Current & Future<br>Wagers Settled | Accrual Win<br>by Licensee | Revenue<br>Hold % | Taxable<br>Gaming Revenue | Tax Collected (15% for Retail) |
|------------------------------------|----------------------------|-------------------|---------------------------|--------------------------------|
| \$6,238,253.00                     | \$535,498.00               | 8.58%             | \$365,031.00              | \$54,754.65                    |
| \$1,111,665.70                     | \$0.00                     | 0.00%             | \$0.00                    | \$0.00                         |
| \$3,728,349.67                     | \$423,276.81               | 11.35%            | \$413,922.42              | \$62,088.36                    |
| \$11,078,268.37                    | \$958,774.81               | 8.65%             | \$778,953.42              | \$116,843.01                   |

## SPORTS WAGERING YEAR OVER YEAR: JANUARY

|                        |                  | January 2025    |                 |                  | January 2024    |                 |
|------------------------|------------------|-----------------|-----------------|------------------|-----------------|-----------------|
|                        | WAGERS SETTLED   | TAXABLE REVENUE | TAX COLLECTED   | WAGERS SETTLED   | TAXABLE REVENUE | TAX COLLECTED   |
| Encore Boston Harbor   | \$6,238,253.00   | \$365,031.00    | \$54,754.65     | \$6,129,887.00   | \$694,456.00    | \$104,168.00    |
| MGM Springfield        | \$1,111,665.70   | \$0.00          | \$0.00          | \$1,882,272.65   | \$188,781.82    | \$28,317.27     |
| Plainridge Park Casino | \$3,728,349.67   | \$413,922.42    | \$62,088.36     | \$5,750,359.97   | \$324,475.62    | \$48,671.34     |
| Total Retail           | \$11,078,268.37  | \$778,953.42    | \$116,843.01    | \$13,762,519.62  | \$1,207,713.44  | \$181,156.61    |
| BetMGM                 | \$63,170,229.28  | \$5,456,706.97  | \$1,091,341.39  | \$36,808,219.15  | \$3,872,762.86  | \$774,552.57    |
| Caesars Sportsbook     | \$23,045,921.72  | \$1,220,301.61  | \$244,060.32    | \$22,534,766.88  | \$1,032,845.79  | \$206,569.16    |
| DraftKings             | \$377,140,693.25 | \$51,776,862.66 | \$10,355,372.53 | \$311,414,401.86 | \$36,162,925.06 | \$7,232,585.01  |
| ESPNBet                | \$28,447,733.08  | \$2,333,928.95  | \$466,785.79    | \$45,405,487.97  | \$1,936,076.20  | \$387,215.24    |
| Fanatics               | \$37,755,300.41  | \$3,511,218.15  | \$702,243.63    | \$15,516,227.88  | \$1,060,216.77  | \$212,043.35    |
| FanDuel                | \$217,262,505.68 | \$28,802,914.01 | \$5,760,582.80  | \$194,031,542.95 | \$25,122,261.10 | \$5,024,452.22  |
| Total Online           | \$751,565,479.90 | \$93,595,928.71 | \$18,719,185.73 | \$625,710,646.69 | \$69,187,087.78 | \$13,837,417.55 |
| Total                  | \$762,643,748.27 | \$94,374,882.13 | \$18,836,028.74 | \$639,473,166.31 | \$70,394,801.22 | \$14,018,574.16 |