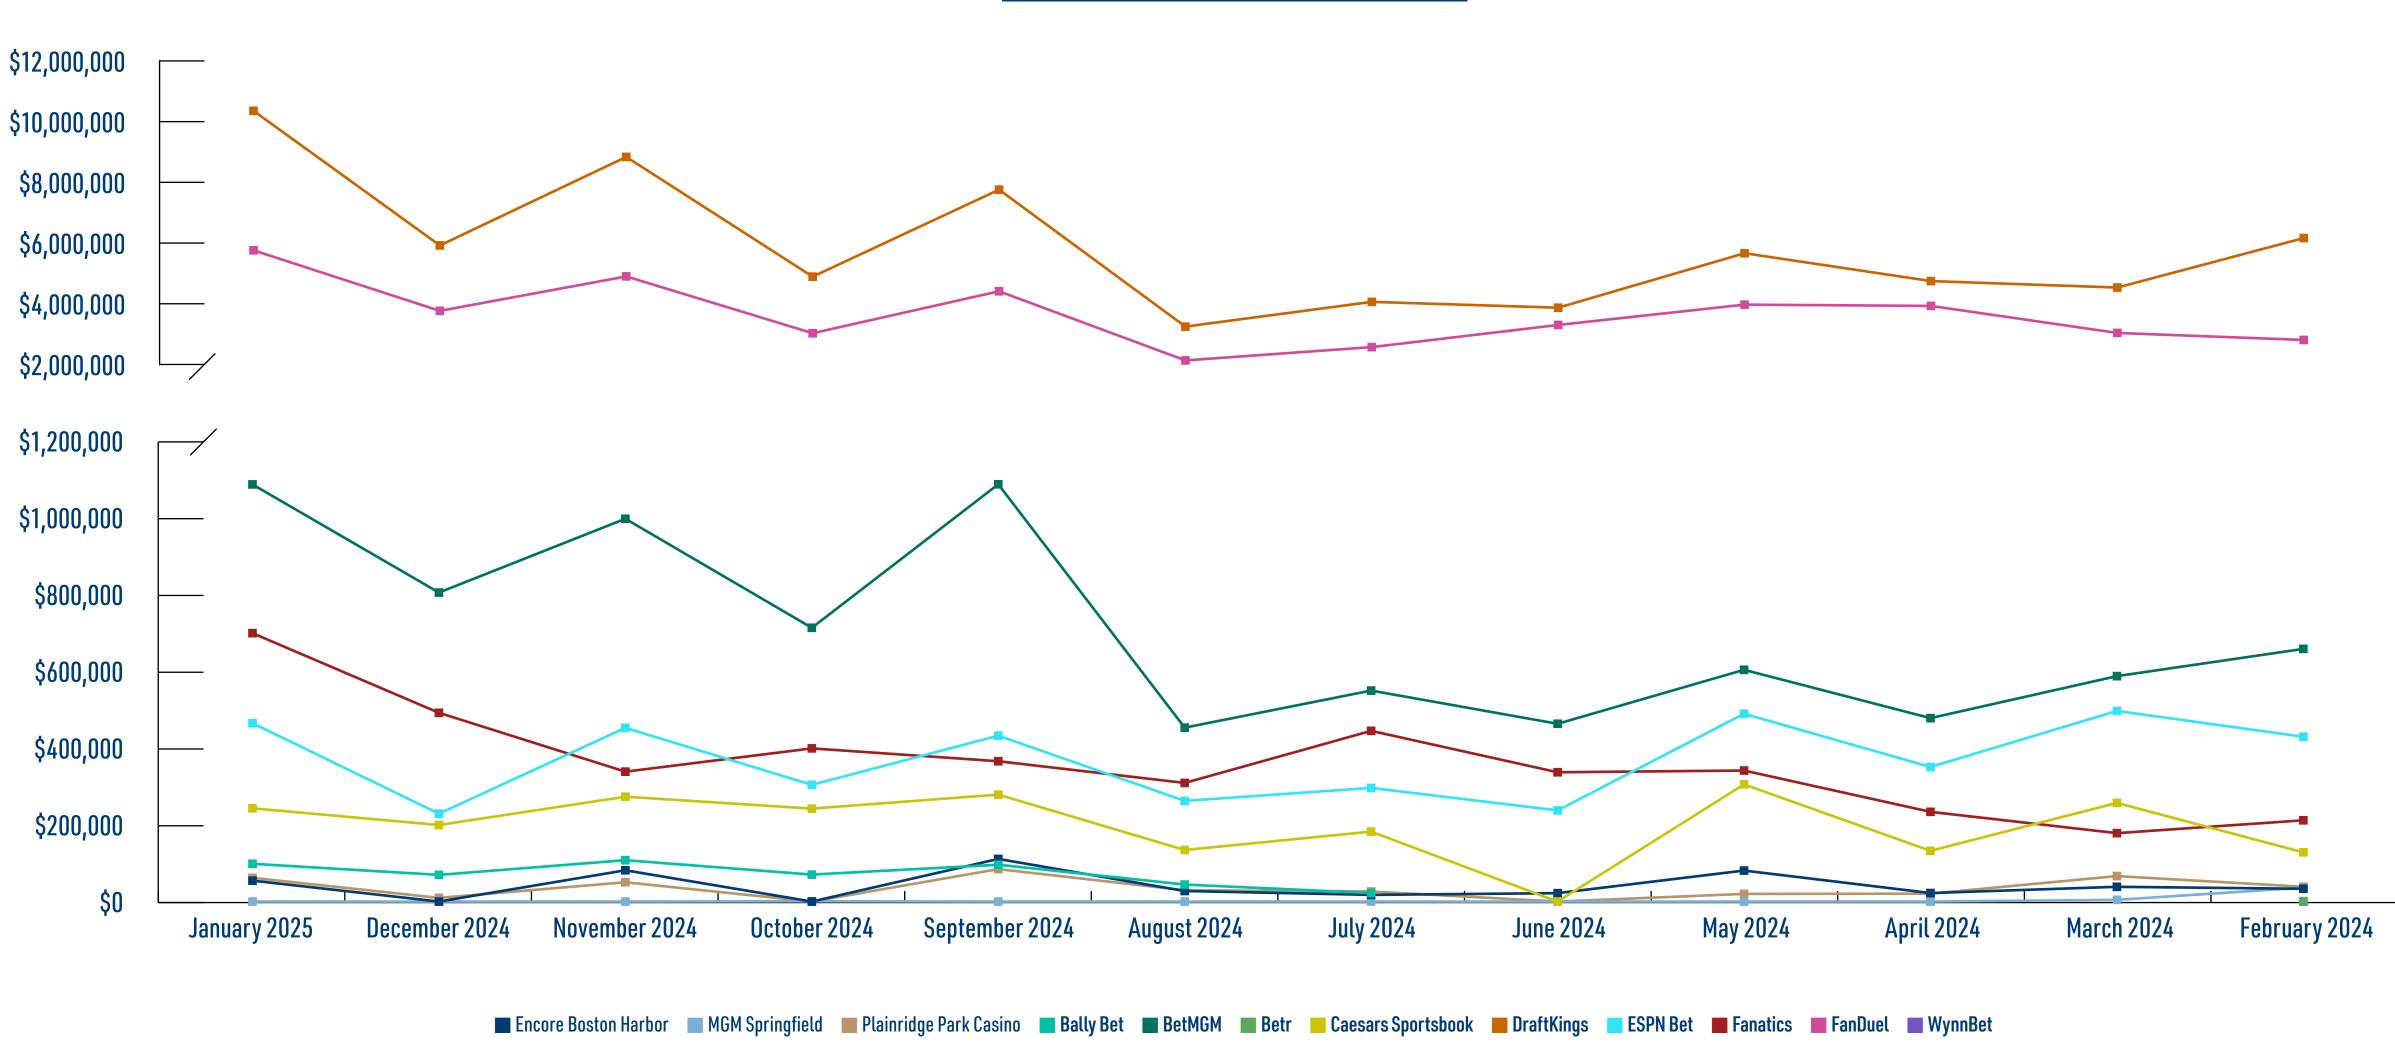

## SPORTS WAGERING MONTH OVER MONTH: JANUARY 2025 - AUGUST 2024

|                        | January 2025      |                    |                  |                   | December 2024      | i i              |                   | November 2024      | 4                | :                 | September 2024     | )                |                   | September 2024     | 4                |                   | August 2024        |                 |
|------------------------|-------------------|--------------------|------------------|-------------------|--------------------|------------------|-------------------|--------------------|------------------|-------------------|--------------------|------------------|-------------------|--------------------|------------------|-------------------|--------------------|-----------------|
|                        | WAGERS<br>SETTLED | TAXABLE<br>Revenue | TAX<br>Collected | WAGERS<br>SETTLED | TAXABLE<br>REVENUE | TAX<br>Collecti |
| Encore Boston Harbor   | \$6,238,253.00    | \$365,031.00       | \$54,754.65      | \$6,094,476.00    | \$0.00             | \$0.00           | \$7,314,781.00    | \$545,689.00       | \$81,853.35      | \$6,865,773.00    | \$0.00             | \$0.00           | \$5,439,826.00    | \$743,326.00       | \$111,499.00     | \$4,113,444.00    | \$184,154.00       | \$27,623.       |
| MGM Springfield        | \$1,111,6656.70   | \$0.00             | \$0.00           | \$1,135,907.25    | \$0.00             | \$0.00           | \$1,534,032.05    | \$207.67           | \$31.15          | \$1,561,920.30    | \$5,285.66         | \$792.85         | \$1,386,615.45    | \$0.00             | \$0.00           | \$781,229.35      | \$0.00             | \$0.00          |
| Plainridge Park Casino | \$3,728,349.67    | \$413,922.42       | \$62,088.36      | \$4,290,244.73    | \$64,037.41        | \$9,605.61       | \$4,914,471.75    | \$336,327.18       | \$50,449.07      | \$4,642,764.73    | \$0.00             | \$0.00           | \$4,268,299.71    | \$565,992.46       | \$84,898.87      | \$2,733,190.70    | \$196,980.21       | \$29,547.       |
| Total Retail           | \$11,078,268.37   | \$778,953.42       | \$116,843.01     | \$11,520,627.98   | \$64,037.41        | \$9,605.61       | \$13,763,284.80   | \$882,223.85       | \$132,333.57     | \$13,070,458.03   | \$5,285.66         | \$792.85         | \$11,094,741.16   | \$1,309,318.46     | \$196,397.87     | \$7,627,864.05    | \$381,134.21       | \$57,170.       |
| Bally Bet              | \$4,743,096.48    | \$493,996.36       | \$98,799.27      | \$4,525,822.93    | \$348,895.48       | \$69,779.10      | \$5,688,120.07    | \$541,352.83       | \$108,270.57     | \$5,094,969.71    | \$352,895.11       | \$70,579.02      | \$4,676,699.15    | \$464,980.23       | \$92,996.05      | \$2,434,038.89    | \$222,371.65       | \$44,474.3      |
| BetMGM                 | \$63,170,229.28   | \$5,456,706.97     | \$1,091,341.39   | \$65,050,987.88   | \$4,042,288.36     | \$808,457.67     | \$58,544,812.17   | \$5,007,584.13     | \$1,001,516.83   | \$49,658,400.70   | \$3,581,255.44     | \$716,251.09     | \$45,587,058.85   | \$5,458,570.80     | \$1,091,714.16   | \$31,118,524.24   | \$2,274,818.40     | \$454,963       |
| Betr                   | N/A               | N/A                | N/A              | N/A               | N/A                | N/A             |
| Caesars Sportsbook     | \$23,045,921.72   | \$1,220,301.61     | \$244,060.32     | \$24,446,186.81   | \$1,000,991.62     | \$200,198.32     | \$23,345,154.48   | \$1,371,500.67     | \$274,300.13     | \$21,152,207.78   | \$1,216,069.11     | \$243,213.82     | \$19,521,471.34   | \$1,399,084.81     | \$279,816.96     | \$15,998,314.69   | \$674,279.11       | \$134,855       |
| DraftKings             | \$377,140,693.25  | \$51,776,862.66    | \$10,355,372.53  | \$364,578,499.91  | \$29,607,532.62    | \$5,921,506.52   | \$384,184,323.21  | \$44,189,102.19    | \$8,837,820.44   | \$383,372,915.26  | \$24,465,496.10    | \$4,893,099.22   | \$355,196,941.34  | \$38,793,526.16    | \$7,758,705.23   | \$229,375,488.20  | \$16,239,518.92    | \$3,247,903     |
| ESPN Bet               | \$28,447,733.08   | \$2,333,928.95     | \$466,785.79     | \$29,797,959.98   | \$1,149,381.00     | \$229,876.20     | \$29,222,137.60   | \$2,272,850.82     | \$454,570.16     | \$25,013,308.94   | \$1,527,071.65     | \$305,414.33     | \$22,372,529.36   | \$2,170,390.81     | \$434,078.16     | \$16,679,915.53   | \$1,322,444.97     | \$264,488       |
| Fanatics               | \$37,755,300.41   | \$3,511,218.15     | \$702,243.63     | \$46,927,745.05   | \$2,469,305.49     | \$493,861.10     | \$37,386,636.88   | \$1,699,120.97     | \$339,824.19     | \$35,231,333.95   | \$2,003,734.75     | \$400,746.95     | \$37,908,603.38   | \$1,835,867.95     | \$367,173.59     | \$25,859,712.02   | \$1,551,728.31     | \$310,345       |
| FanDuel                | \$217,262,505.68  | \$28,802,914.01    | \$5,760,582.80   | \$241,493,165.22  | \$18,830,481.96    | \$3,766,096.39   | \$225,680,330.09  | \$24,505,209.68    | \$4,901,041.94   | \$215,476,454.46  | \$15,148,940.67    | \$3,029,788.13   | \$182,406,135.54  | \$22,056,682.23    | \$4,411,336.45   | \$118,224,617.89  | \$10,658,529.63    | \$2,131,70      |
| WynnBet                | N/A               | N/A                | N/A              | N/A               | N/A                | N/A             |
| Total Online           | \$751,565,479.90  | \$93,595,928.71    | \$18,719,185.73  | \$776,820,367.78  | \$ \$57,448,876.53 | \$11,489,775.30  | \$764,051,514.50  | \$79,586,721.29    | \$15,917,344.26  | \$734,999,590.80  | \$48,295,462.83    | \$9,659,092.56   | \$667,652,705.37  | \$72,179,102.99    | \$14,435,820.60  | \$439,690,611.46  | \$32,943,690.99    | \$6,588,73      |
| Total                  | \$762,643,748.27  | \$94,374,882.13    | \$18,836,028.74  | \$788,340,995.76  | \$\$7,512,913.94   | \$11,499,380.91  | \$777,814,799.30  | \$80,468,945.14    | \$16,049,677.83  | \$748,070,048.83  | \$48,300,748.49    | \$9,659,885.41   | \$678,747,446.53  | \$73,488,421.45    | \$14,632,218.47  | \$447,318,475.51  | \$33,324,825.20    | \$6,645,90      |

## SPORTS WAGERING MONTH OVER MONTH: JULY 2024 - FEBRUARY 2024

|                        |                   | July 2024          |                  |                   | June 2024          |                  |                   | May 2024           |                  |                   | April 2024         |                  |                   | March 2024         |                  |                   | February 2024      |                 |
|------------------------|-------------------|--------------------|------------------|-------------------|--------------------|------------------|-------------------|--------------------|------------------|-------------------|--------------------|------------------|-------------------|--------------------|------------------|-------------------|--------------------|-----------------|
|                        | WAGERS<br>SETTLED | TAXABLE<br>REVENUE | TAX<br>Collected | WAGERS<br>SETTLED | TAXABLE<br>REVENUE | T.<br>Coll      |
| Encore Boston Harbor   | \$3,486,652.00    | \$116,511.00       | \$17,477.00      | \$4,656,328.09    | \$146,564.81       | \$21,985.00      | \$5,499,871.00    | \$540,882.00       | \$81,132.00      | \$5,151,769.00    | \$148,246.00       | \$22,237.00      | \$5,705,140.00    | \$257,296.00       | \$38,594.00      | \$5,032,620.00    | \$222,906.00       | \$33,           |
| MGM Springfield        | \$720,263.75      | \$0.00             | \$0.00           | \$1,033,135.45    | \$0.00             | \$0.00           | \$1,130,245.65    | \$0.00             | \$0.00           | \$1,944,626.50    | \$0.00             | \$0.00           | \$2,296,393.20    | \$30,152.52        | \$4,522.88       | \$1,586,406.80    | \$242,675.43       | \$36            |
| Plainridge Park Casino | \$2,371,213.88    | \$362,106.90       | \$26,270.66      | \$2,951,700.21    | \$0.00             | \$0.00           | \$3,575,236.42    | \$133,572.81       | \$20,035.92      | \$4,641,890.05    | \$137,794.88       | \$20,669.23      | \$4,680,479.57    | \$444,417.72       | \$66,662.66      | \$5,595,948.82    | \$257,643.36       | \$38,           |
| Total Retail           | \$6,578,129.63    | \$478,617.90       | \$43,747.66      | \$8,641,163.75    | \$146,564.81       | \$21,985.00      | \$10,205,353.07   | \$674,454.81       | \$101,167.92     | \$11,738,285.55   | \$286,040.88       | \$42,906.23      | \$12,682,012.77   | \$731,866.24       | \$109,779.54     | \$12,214,975.62   | \$723,224.79       | \$108           |
| Bally Bet              | \$2,416,116.96    | \$111,624.12       | \$22,324.32      | N/A               | N/A                | N/A              | N/A               | N/A                |                 |
| BetMGM                 | \$27,542,533.10   | \$2,760,116.31     | \$552,023.26     | \$34,029,494.59   | \$2,326,189.72     | \$465,237.94     | \$39,297,852.05   | \$3,031,536.37     | \$606,307.27     | \$40,423,430.86   | \$2,399,640.55     | \$479,928.11     | \$45,483,985.74   | \$2,949,086.71     | \$589,817.34     | \$34,714,034.03   | \$3,308,254.16     | \$661           |
| Betr                   | N/A               | N/A                | N/A              | \$86,865.52       | \$4,853.01         | \$9             |
| Caesars Sportsbook     | \$13,231,280.39   | \$914,772.73       | \$182,944.55     | \$19,630,686.69   | -\$16,587.80       | \$0.00           | \$20,070,448.98   | \$1,532,680.08     | \$306,536.02     | \$19,972,015.09   | \$663,671.06       | \$132,734.21     | \$25,195,472.19   | \$1,290,366.41     | \$258,073.28     | \$18,348,661.83   | \$643,526.09       | \$128           |
| DraftKings             | \$202,073,080.92  | \$20,313,304.82    | \$4,062,660.96   | \$263,661,417.83  | \$19,348,848.51    | \$3,869,769.70   | \$299,526,304.25  | \$28,328,212.18    | \$5,665,642.44   | \$304,119,154.11  | \$23,737,318.55    | \$4,747,476.31   | \$323,014,373.61  | \$22,673,241.41    | \$4,534,648.28   | \$269,776,978.36  | \$30,821,503.93    | \$6,16          |
| ESPN Bet               | \$19,055,137.85   | \$1,486,640.84     | \$297,328.17     | \$21,791,329.39   | \$1,192,051.85     | \$238,410.37     | \$25,882,447.74   | \$2,456,822.41     | \$491,364.48     | \$27,901,788.58   | \$1,760,611.67     | \$352,122.33     | \$34,401,733.24   | \$2,493,314.94     | \$498,668.39     | \$30,620,940.89   | \$2,155,762.42     | \$431           |
| Fanatics               | \$20,952,662.51   | \$2,233,091.61     | \$446,618.32     | \$20,158,923.22   | \$1,691,459.54     | \$338,291.91     | \$19,840,583.09   | \$1,714,112.72     | \$342,822.54     | \$22,779,153.32   | \$1,173,634.71     | \$234,726.94     | \$23,715,181.37   | \$894,931.75       | \$178,986.35     | \$14,184,857.30   | \$1,062,983.84     | \$212           |
| FanDuel                | \$119,939,122.40  | \$12,862,355.83    | \$2,572,471.17   | \$141,443,513.75  | \$16,507,872.97    | \$3,301,574.59   | \$172,439,713.66  | \$19,856,701.35    | \$3,971,340.27   | \$176,319,923.62  | \$19,643,442.18    | \$3,928,688.44   | \$190,440,552.88  | \$15,193,097.28    | \$3,038,619.46   | \$158,852,334.54  | \$14,035,652.09    | \$2,80          |
| WynnBet                | N/A               | N/A                | N/A              | \$3,681,027.70    | -\$205,607.35      | \$              |
| Total Online           | \$405,209,934.13  | \$40,681,906.26    | \$8,136,370.75   | \$500,715,365.47  | \$41,049,834.79    | \$8,213,284.51   | \$577,057,349.77  | \$56,920,065.11    | \$11,384,013.02  | \$591,515,465.58  | \$58,097,584.52    | \$11,660,650.87  | \$642,251,299.03  | \$45,494,038.50    | \$9,098,813.10   | \$530,265,700.17  | \$51,826,928.19    | \$10,40         |
| Total                  | \$411,791,698.83  | \$41,160,524.16    | \$8,180,118.41   | \$509,356,529.22  | \$41,196,399.60    | \$8,235,269.51   | \$587,262,702.84  | \$57,594,519.92    | \$11,485,180.94  | \$603,253,751.13  | \$58,383,625.40    | \$11,703,557.10  | \$654,933,311.80  | \$46,225,904.74    | \$9,208,592.64   | \$542,480,675.79  | \$52,550,152.98    | <b>\$10,5</b> 1 |

## SPORTS WAGERING MONTH OVER MONTH: 2025-2024

Encore Boston Harbor MGM Springfield Plainridge Park Casino Bally Bet BetMGM Betr Caesars Sportsbook BraftKings ESPN Bet Fanatics FanDuel WynnBet

## SPORTS WAGERING MONTH OVER MONTH: 2025-2024