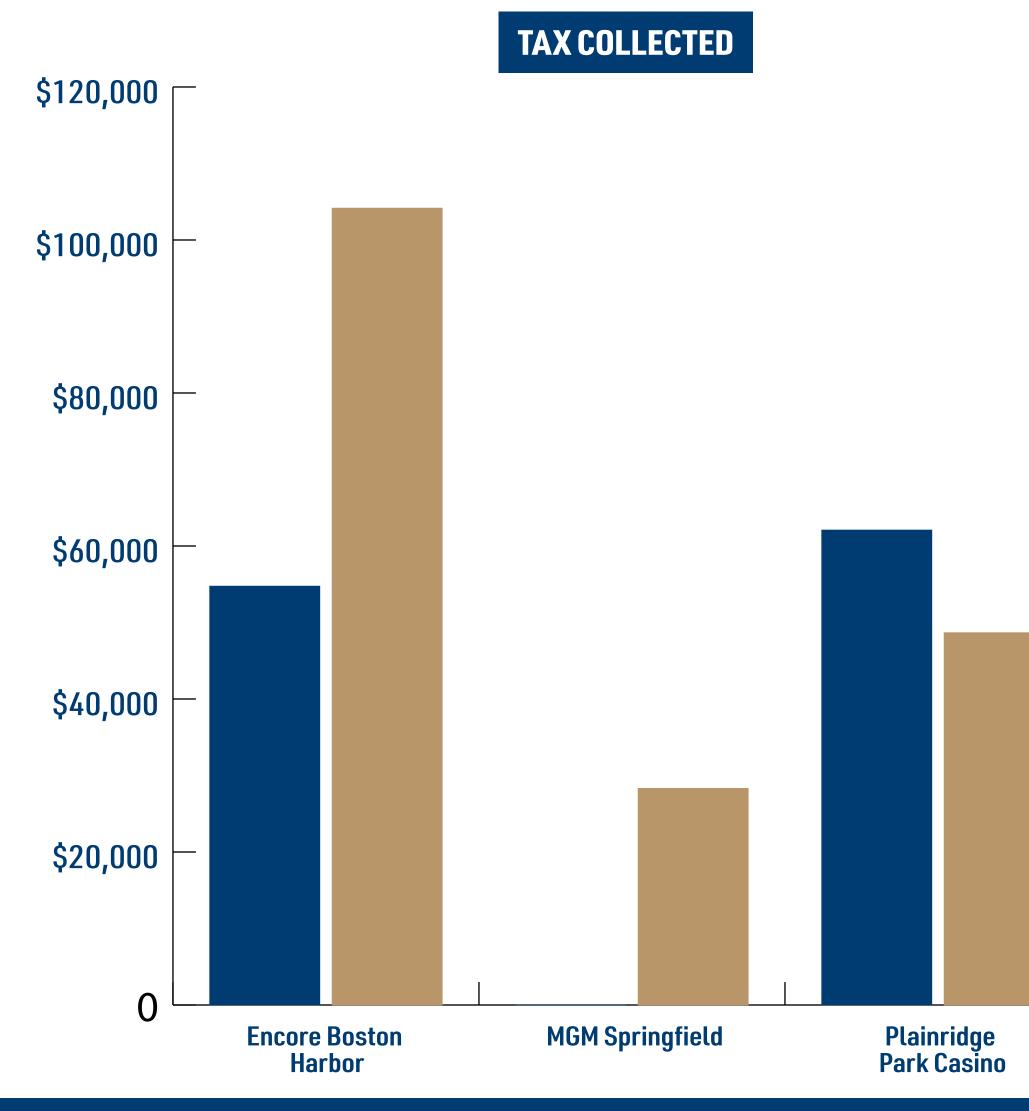

## SPORTS WAGERING YEAR OVER YEAR: JANUARY

|                        |                  | January 2025    |                 |                  | January 2024    |                 |
|------------------------|------------------|-----------------|-----------------|------------------|-----------------|-----------------|
|                        | WAGERS SETTLED   | TAXABLE REVENUE | TAX COLLECTED   | WAGERS SETTLED   | TAXABLE REVENUE | TAX COLLECTED   |
| Encore Boston Harbor   | \$6,238,253.00   | \$365,031.00    | \$54,754.65     | \$6,129,887.00   | \$694,456.00    | \$104,168.00    |
| MGM Springfield        | \$1,111,665.70   | \$0.00          | \$0.00          | \$1,882,272.65   | \$188,781.82    | \$28,317.27     |
| Plainridge Park Casino | \$3,728,349.67   | \$413,922.42    | \$62,088.36     | \$5,750,359.97   | \$324,475.62    | \$48,671.34     |
| Total Retail           | \$11,078,268.37  | \$778,953.42    | \$116,843.01    | \$13,762,519.62  | \$1,207,713.44  | \$181,156.61    |
| BetMGM                 | \$63,170,229.28  | \$5,456,706.97  | \$1,091,341.39  | \$36,808,219.15  | \$3,872,762.86  | \$774,552.57    |
| Caesars Sportsbook     | \$23,045,921.72  | \$1,220,301.61  | \$244,060.32    | \$22,534,766.88  | \$1,032,845.79  | \$206,569.16    |
| DraftKings             | \$377,140,693.25 | \$51,776,862.66 | \$10,355,372.53 | \$311,414,401.86 | \$36,162,925.06 | \$7,232,585.01  |
| ESPNBet                | \$28,447,733.08  | \$2,333,928.95  | \$466,785.79    | \$45,405,487.97  | \$1,936,076.20  | \$387,215.24    |
| Fanatics               | \$37,755,300.41  | \$3,511,218.15  | \$702,243.63    | \$15,516,227.88  | \$1,060,216.77  | \$212,043.35    |
| FanDuel                | \$217,262,505.68 | \$28,802,914.01 | \$5,760,582.80  | \$194,031,542.95 | \$25,122,261.10 | \$5,024,452.22  |
| Total Online           | \$751,565,479.90 | \$93,595,928.71 | \$18,719,185.73 | \$625,710,646.69 | \$69,187,087.78 | \$13,837,417.55 |
| Total                  | \$762,643,748.27 | \$94,374,882.13 | \$18,836,028.74 | \$639,473,166.31 | \$70,394,801.22 | \$14,018,574.16 |

### CATEGORY 1 SPORTS WAGERING YEAR OVER YEAR: JANUARY

2025 2024