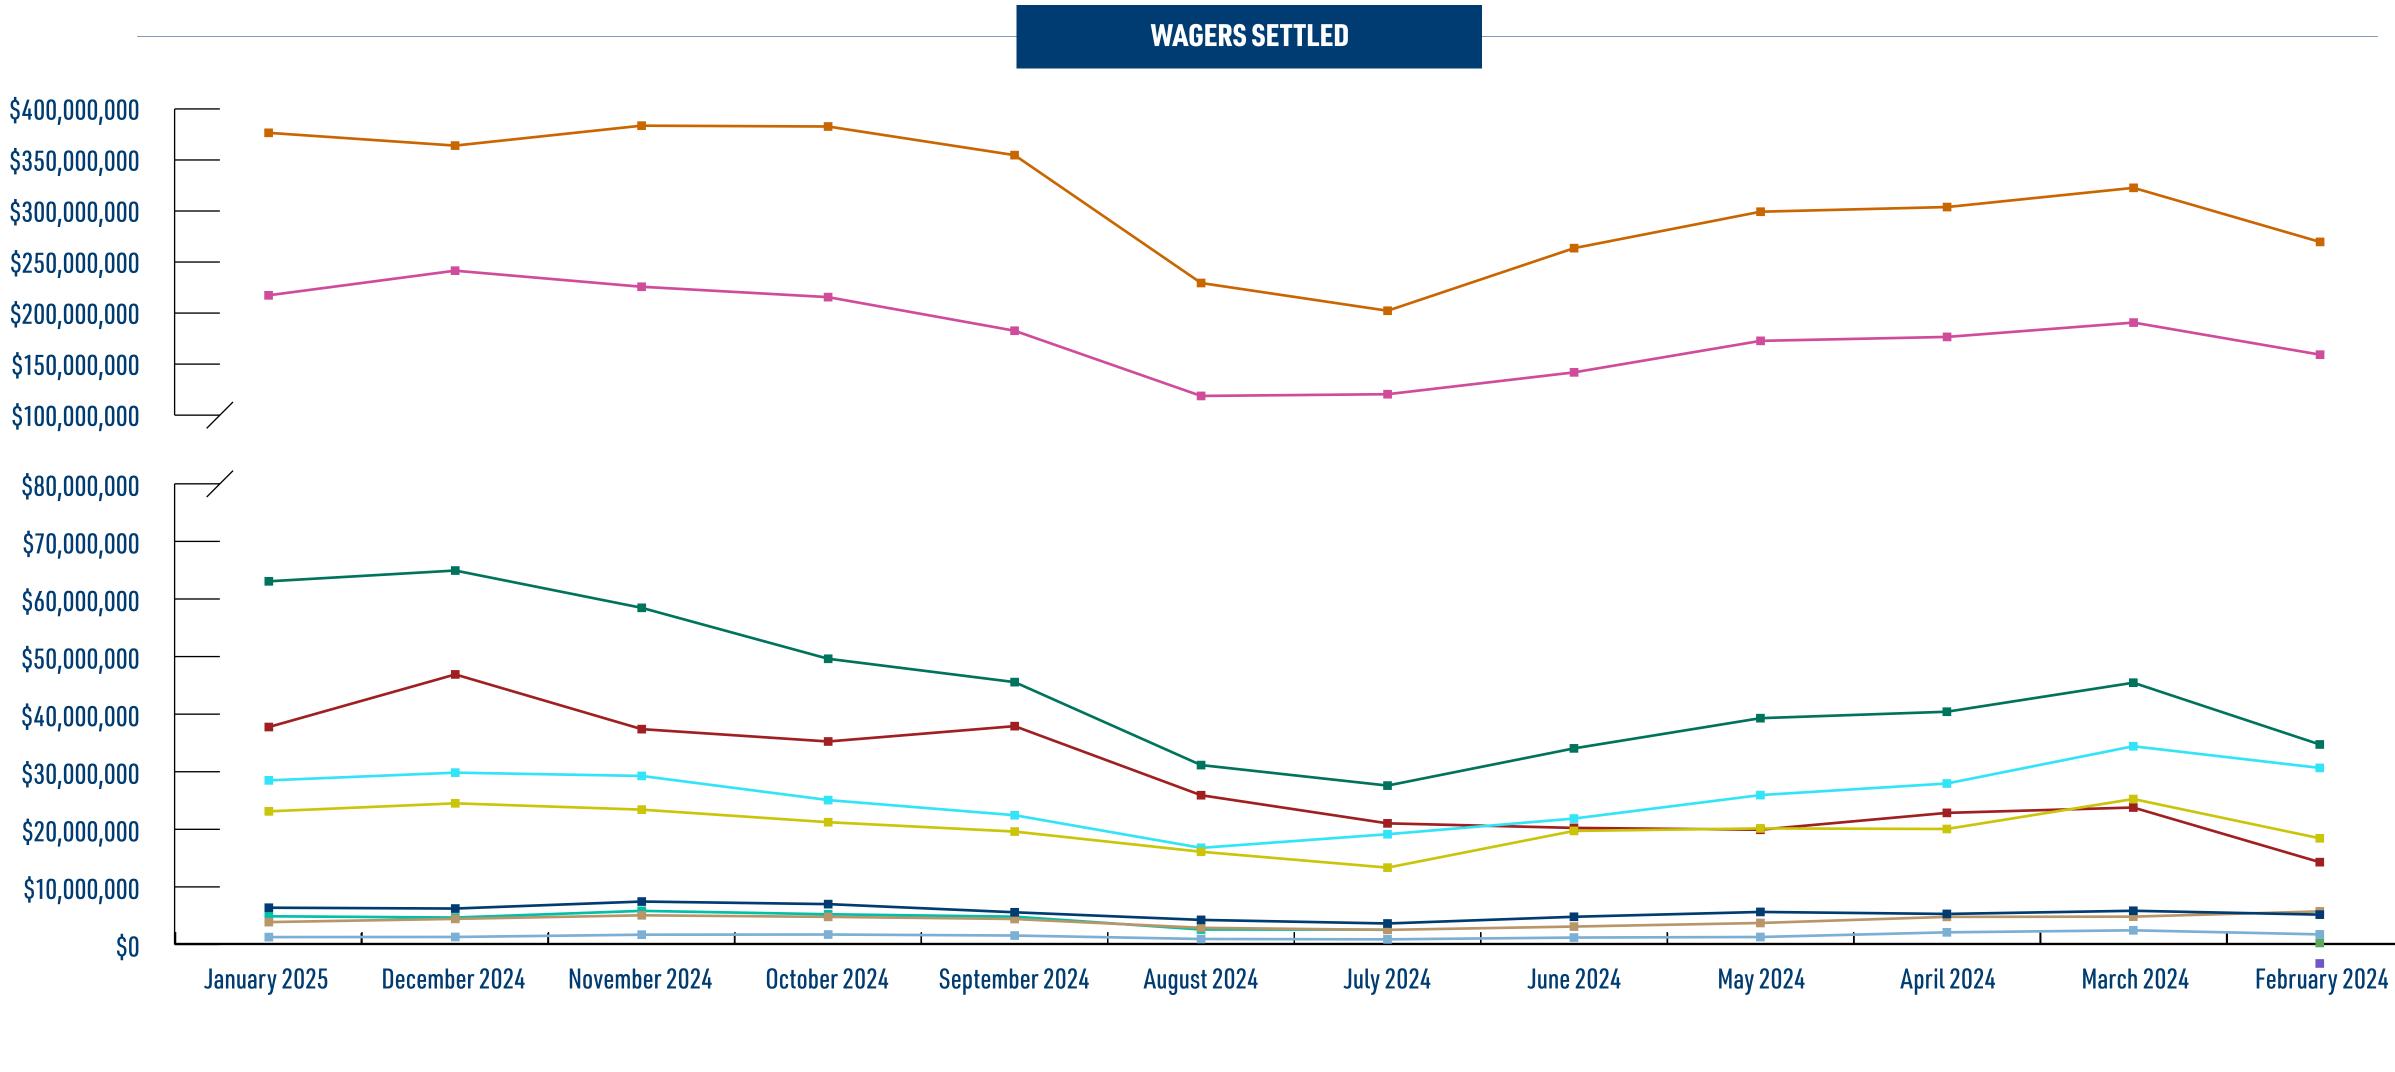

## SPORTS WAGERING MONTH OVER MONTH: JANUARY 2025 - AUGUST 2024

|                        | January 2025      |                    |                  |                   | December 2024      | i i              |                   | November 2024      | 4                | :                 | September 2024     | )                |                   | September 2024     | 4                |                   | August 2024        |                 |
|------------------------|-------------------|--------------------|------------------|-------------------|--------------------|------------------|-------------------|--------------------|------------------|-------------------|--------------------|------------------|-------------------|--------------------|------------------|-------------------|--------------------|-----------------|
|                        | WAGERS<br>SETTLED | TAXABLE<br>Revenue | TAX<br>Collected | WAGERS<br>SETTLED | TAXABLE<br>REVENUE | TAX<br>Collecti |
| Encore Boston Harbor   | \$6,238,253.00    | \$365,031.00       | \$54,754.65      | \$6,094,476.00    | \$0.00             | \$0.00           | \$7,314,781.00    | \$545,689.00       | \$81,853.35      | \$6,865,773.00    | \$0.00             | \$0.00           | \$5,439,826.00    | \$743,326.00       | \$111,499.00     | \$4,113,444.00    | \$184,154.00       | \$27,623.       |
| MGM Springfield        | \$1,111,6656.70   | \$0.00             | \$0.00           | \$1,135,907.25    | \$0.00             | \$0.00           | \$1,534,032.05    | \$207.67           | \$31.15          | \$1,561,920.30    | \$5,285.66         | \$792.85         | \$1,386,615.45    | \$0.00             | \$0.00           | \$781,229.35      | \$0.00             | \$0.00          |
| Plainridge Park Casino | \$3,728,349.67    | \$413,922.42       | \$62,088.36      | \$4,290,244.73    | \$64,037.41        | \$9,605.61       | \$4,914,471.75    | \$336,327.18       | \$50,449.07      | \$4,642,764.73    | \$0.00             | \$0.00           | \$4,268,299.71    | \$565,992.46       | \$84,898.87      | \$2,733,190.70    | \$196,980.21       | \$29,547.       |
| Total Retail           | \$11,078,268.37   | \$778,953.42       | \$116,843.01     | \$11,520,627.98   | \$64,037.41        | \$9,605.61       | \$13,763,284.80   | \$882,223.85       | \$132,333.57     | \$13,070,458.03   | \$5,285.66         | \$792.85         | \$11,094,741.16   | \$1,309,318.46     | \$196,397.87     | \$7,627,864.05    | \$381,134.21       | \$57,170.       |
| Bally Bet              | \$4,743,096.48    | \$493,996.36       | \$98,799.27      | \$4,525,822.93    | \$348,895.48       | \$69,779.10      | \$5,688,120.07    | \$541,352.83       | \$108,270.57     | \$5,094,969.71    | \$352,895.11       | \$70,579.02      | \$4,676,699.15    | \$464,980.23       | \$92,996.05      | \$2,434,038.89    | \$222,371.65       | \$44,474.3      |
| BetMGM                 | \$63,170,229.28   | \$5,456,706.97     | \$1,091,341.39   | \$65,050,987.88   | \$4,042,288.36     | \$808,457.67     | \$58,544,812.17   | \$5,007,584.13     | \$1,001,516.83   | \$49,658,400.70   | \$3,581,255.44     | \$716,251.09     | \$45,587,058.85   | \$5,458,570.80     | \$1,091,714.16   | \$31,118,524.24   | \$2,274,818.40     | \$454,963       |
| Betr                   | N/A               | N/A                | N/A              | N/A               | N/A                | N/A             |
| Caesars Sportsbook     | \$23,045,921.72   | \$1,220,301.61     | \$244,060.32     | \$24,446,186.81   | \$1,000,991.62     | \$200,198.32     | \$23,345,154.48   | \$1,371,500.67     | \$274,300.13     | \$21,152,207.78   | \$1,216,069.11     | \$243,213.82     | \$19,521,471.34   | \$1,399,084.81     | \$279,816.96     | \$15,998,314.69   | \$674,279.11       | \$134,855       |
| DraftKings             | \$377,140,693.25  | \$51,776,862.66    | \$10,355,372.53  | \$364,578,499.91  | \$29,607,532.62    | \$5,921,506.52   | \$384,184,323.21  | \$44,189,102.19    | \$8,837,820.44   | \$383,372,915.26  | \$24,465,496.10    | \$4,893,099.22   | \$355,196,941.34  | \$38,793,526.16    | \$7,758,705.23   | \$229,375,488.20  | \$16,239,518.92    | \$3,247,903     |
| ESPN Bet               | \$28,447,733.08   | \$2,333,928.95     | \$466,785.79     | \$29,797,959.98   | \$1,149,381.00     | \$229,876.20     | \$29,222,137.60   | \$2,272,850.82     | \$454,570.16     | \$25,013,308.94   | \$1,527,071.65     | \$305,414.33     | \$22,372,529.36   | \$2,170,390.81     | \$434,078.16     | \$16,679,915.53   | \$1,322,444.97     | \$264,488       |
| Fanatics               | \$37,755,300.41   | \$3,511,218.15     | \$702,243.63     | \$46,927,745.05   | \$2,469,305.49     | \$493,861.10     | \$37,386,636.88   | \$1,699,120.97     | \$339,824.19     | \$35,231,333.95   | \$2,003,734.75     | \$400,746.95     | \$37,908,603.38   | \$1,835,867.95     | \$367,173.59     | \$25,859,712.02   | \$1,551,728.31     | \$310,345       |
| FanDuel                | \$217,262,505.68  | \$28,802,914.01    | \$5,760,582.80   | \$241,493,165.22  | \$18,830,481.96    | \$3,766,096.39   | \$225,680,330.09  | \$24,505,209.68    | \$4,901,041.94   | \$215,476,454.46  | \$15,148,940.67    | \$3,029,788.13   | \$182,406,135.54  | \$22,056,682.23    | \$4,411,336.45   | \$118,224,617.89  | \$10,658,529.63    | \$2,131,70      |
| WynnBet                | N/A               | N/A                | N/A              | N/A               | N/A                | N/A             |
| Total Online           | \$751,565,479.90  | \$93,595,928.71    | \$18,719,185.73  | \$776,820,367.78  | \$ \$57,448,876.53 | \$11,489,775.30  | \$764,051,514.50  | \$79,586,721.29    | \$15,917,344.26  | \$734,999,590.80  | \$48,295,462.83    | \$9,659,092.56   | \$667,652,705.37  | \$72,179,102.99    | \$14,435,820.60  | \$439,690,611.46  | \$32,943,690.99    | \$6,588,73      |
| Total                  | \$762,643,748.27  | \$94,374,882.13    | \$18,836,028.74  | \$788,340,995.76  | \$\$7,512,913.94   | \$11,499,380.91  | \$777,814,799.30  | \$80,468,945.14    | \$16,049,677.83  | \$748,070,048.83  | \$48,300,748.49    | \$9,659,885.41   | \$678,747,446.53  | \$73,488,421.45    | \$14,632,218.47  | \$447,318,475.51  | \$33,324,825.20    | \$6,645,90      |

## SPORTS WAGERING MONTH OVER MONTH: JULY 2024 - FEBRUARY 2024

|                        |                   | July 2024          |                  |                   | June 2024          |                  |                   | May 2024           |                  |                   | April 2024         |                  |                   | March 2024         |                  |                   | February 2024      |                 |
|------------------------|-------------------|--------------------|------------------|-------------------|--------------------|------------------|-------------------|--------------------|------------------|-------------------|--------------------|------------------|-------------------|--------------------|------------------|-------------------|--------------------|-----------------|
|                        | WAGERS<br>SETTLED | TAXABLE<br>REVENUE | TAX<br>Collected | WAGERS<br>SETTLED | TAXABLE<br>REVENUE | T.<br>Coll      |
| Encore Boston Harbor   | \$3,486,652.00    | \$116,511.00       | \$17,477.00      | \$4,656,328.09    | \$146,564.81       | \$21,985.00      | \$5,499,871.00    | \$540,882.00       | \$81,132.00      | \$5,151,769.00    | \$148,246.00       | \$22,237.00      | \$5,705,140.00    | \$257,296.00       | \$38,594.00      | \$5,032,620.00    | \$222,906.00       | \$33,           |
| MGM Springfield        | \$720,263.75      | \$0.00             | \$0.00           | \$1,033,135.45    | \$0.00             | \$0.00           | \$1,130,245.65    | \$0.00             | \$0.00           | \$1,944,626.50    | \$0.00             | \$0.00           | \$2,296,393.20    | \$30,152.52        | \$4,522.88       | \$1,586,406.80    | \$242,675.43       | \$36            |
| Plainridge Park Casino | \$2,371,213.88    | \$362,106.90       | \$26,270.66      | \$2,951,700.21    | \$0.00             | \$0.00           | \$3,575,236.42    | \$133,572.81       | \$20,035.92      | \$4,641,890.05    | \$137,794.88       | \$20,669.23      | \$4,680,479.57    | \$444,417.72       | \$66,662.66      | \$5,595,948.82    | \$257,643.36       | \$38,           |
| Total Retail           | \$6,578,129.63    | \$478,617.90       | \$43,747.66      | \$8,641,163.75    | \$146,564.81       | \$21,985.00      | \$10,205,353.07   | \$674,454.81       | \$101,167.92     | \$11,738,285.55   | \$286,040.88       | \$42,906.23      | \$12,682,012.77   | \$731,866.24       | \$109,779.54     | \$12,214,975.62   | \$723,224.79       | \$108           |
| Bally Bet              | \$2,416,116.96    | \$111,624.12       | \$22,324.32      | N/A               | N/A                | N/A              | N/A               | N/A                |                 |
| BetMGM                 | \$27,542,533.10   | \$2,760,116.31     | \$552,023.26     | \$34,029,494.59   | \$2,326,189.72     | \$465,237.94     | \$39,297,852.05   | \$3,031,536.37     | \$606,307.27     | \$40,423,430.86   | \$2,399,640.55     | \$479,928.11     | \$45,483,985.74   | \$2,949,086.71     | \$589,817.34     | \$34,714,034.03   | \$3,308,254.16     | \$661           |
| Betr                   | N/A               | N/A                | N/A              | \$86,865.52       | \$4,853.01         | \$9             |
| Caesars Sportsbook     | \$13,231,280.39   | \$914,772.73       | \$182,944.55     | \$19,630,686.69   | -\$16,587.80       | \$0.00           | \$20,070,448.98   | \$1,532,680.08     | \$306,536.02     | \$19,972,015.09   | \$663,671.06       | \$132,734.21     | \$25,195,472.19   | \$1,290,366.41     | \$258,073.28     | \$18,348,661.83   | \$643,526.09       | \$128           |
| DraftKings             | \$202,073,080.92  | \$20,313,304.82    | \$4,062,660.96   | \$263,661,417.83  | \$19,348,848.51    | \$3,869,769.70   | \$299,526,304.25  | \$28,328,212.18    | \$5,665,642.44   | \$304,119,154.11  | \$23,737,318.55    | \$4,747,476.31   | \$323,014,373.61  | \$22,673,241.41    | \$4,534,648.28   | \$269,776,978.36  | \$30,821,503.93    | \$6,16          |
| ESPN Bet               | \$19,055,137.85   | \$1,486,640.84     | \$297,328.17     | \$21,791,329.39   | \$1,192,051.85     | \$238,410.37     | \$25,882,447.74   | \$2,456,822.41     | \$491,364.48     | \$27,901,788.58   | \$1,760,611.67     | \$352,122.33     | \$34,401,733.24   | \$2,493,314.94     | \$498,668.39     | \$30,620,940.89   | \$2,155,762.42     | \$431           |
| Fanatics               | \$20,952,662.51   | \$2,233,091.61     | \$446,618.32     | \$20,158,923.22   | \$1,691,459.54     | \$338,291.91     | \$19,840,583.09   | \$1,714,112.72     | \$342,822.54     | \$22,779,153.32   | \$1,173,634.71     | \$234,726.94     | \$23,715,181.37   | \$894,931.75       | \$178,986.35     | \$14,184,857.30   | \$1,062,983.84     | \$212           |
| FanDuel                | \$119,939,122.40  | \$12,862,355.83    | \$2,572,471.17   | \$141,443,513.75  | \$16,507,872.97    | \$3,301,574.59   | \$172,439,713.66  | \$19,856,701.35    | \$3,971,340.27   | \$176,319,923.62  | \$19,643,442.18    | \$3,928,688.44   | \$190,440,552.88  | \$15,193,097.28    | \$3,038,619.46   | \$158,852,334.54  | \$14,035,652.09    | \$2,80          |
| WynnBet                | N/A               | N/A                | N/A              | \$3,681,027.70    | -\$205,607.35      | \$              |
| Total Online           | \$405,209,934.13  | \$40,681,906.26    | \$8,136,370.75   | \$500,715,365.47  | \$41,049,834.79    | \$8,213,284.51   | \$577,057,349.77  | \$56,920,065.11    | \$11,384,013.02  | \$591,515,465.58  | \$58,097,584.52    | \$11,660,650.87  | \$642,251,299.03  | \$45,494,038.50    | \$9,098,813.10   | \$530,265,700.17  | \$51,826,928.19    | \$10,40         |
| Total                  | \$411,791,698.83  | \$41,160,524.16    | \$8,180,118.41   | \$509,356,529.22  | \$41,196,399.60    | \$8,235,269.51   | \$587,262,702.84  | \$57,594,519.92    | \$11,485,180.94  | \$603,253,751.13  | \$58,383,625.40    | \$11,703,557.10  | \$654,933,311.80  | \$46,225,904.74    | \$9,208,592.64   | \$542,480,675.79  | \$52,550,152.98    | <b>\$10,5</b> 1 |

## SPORTS WAGERING MONTH OVER MONTH: 2025-2024

Encore Boston Harbor MGM Springfield Plainridge Park Casino Bally Bet BetMGM Betr Caesars Sportsbook BraftKings ESPN Bet Fanatics FanDuel WynnBet

## SPORTS WAGERING MONTH OVER MONTH: 2025-2024