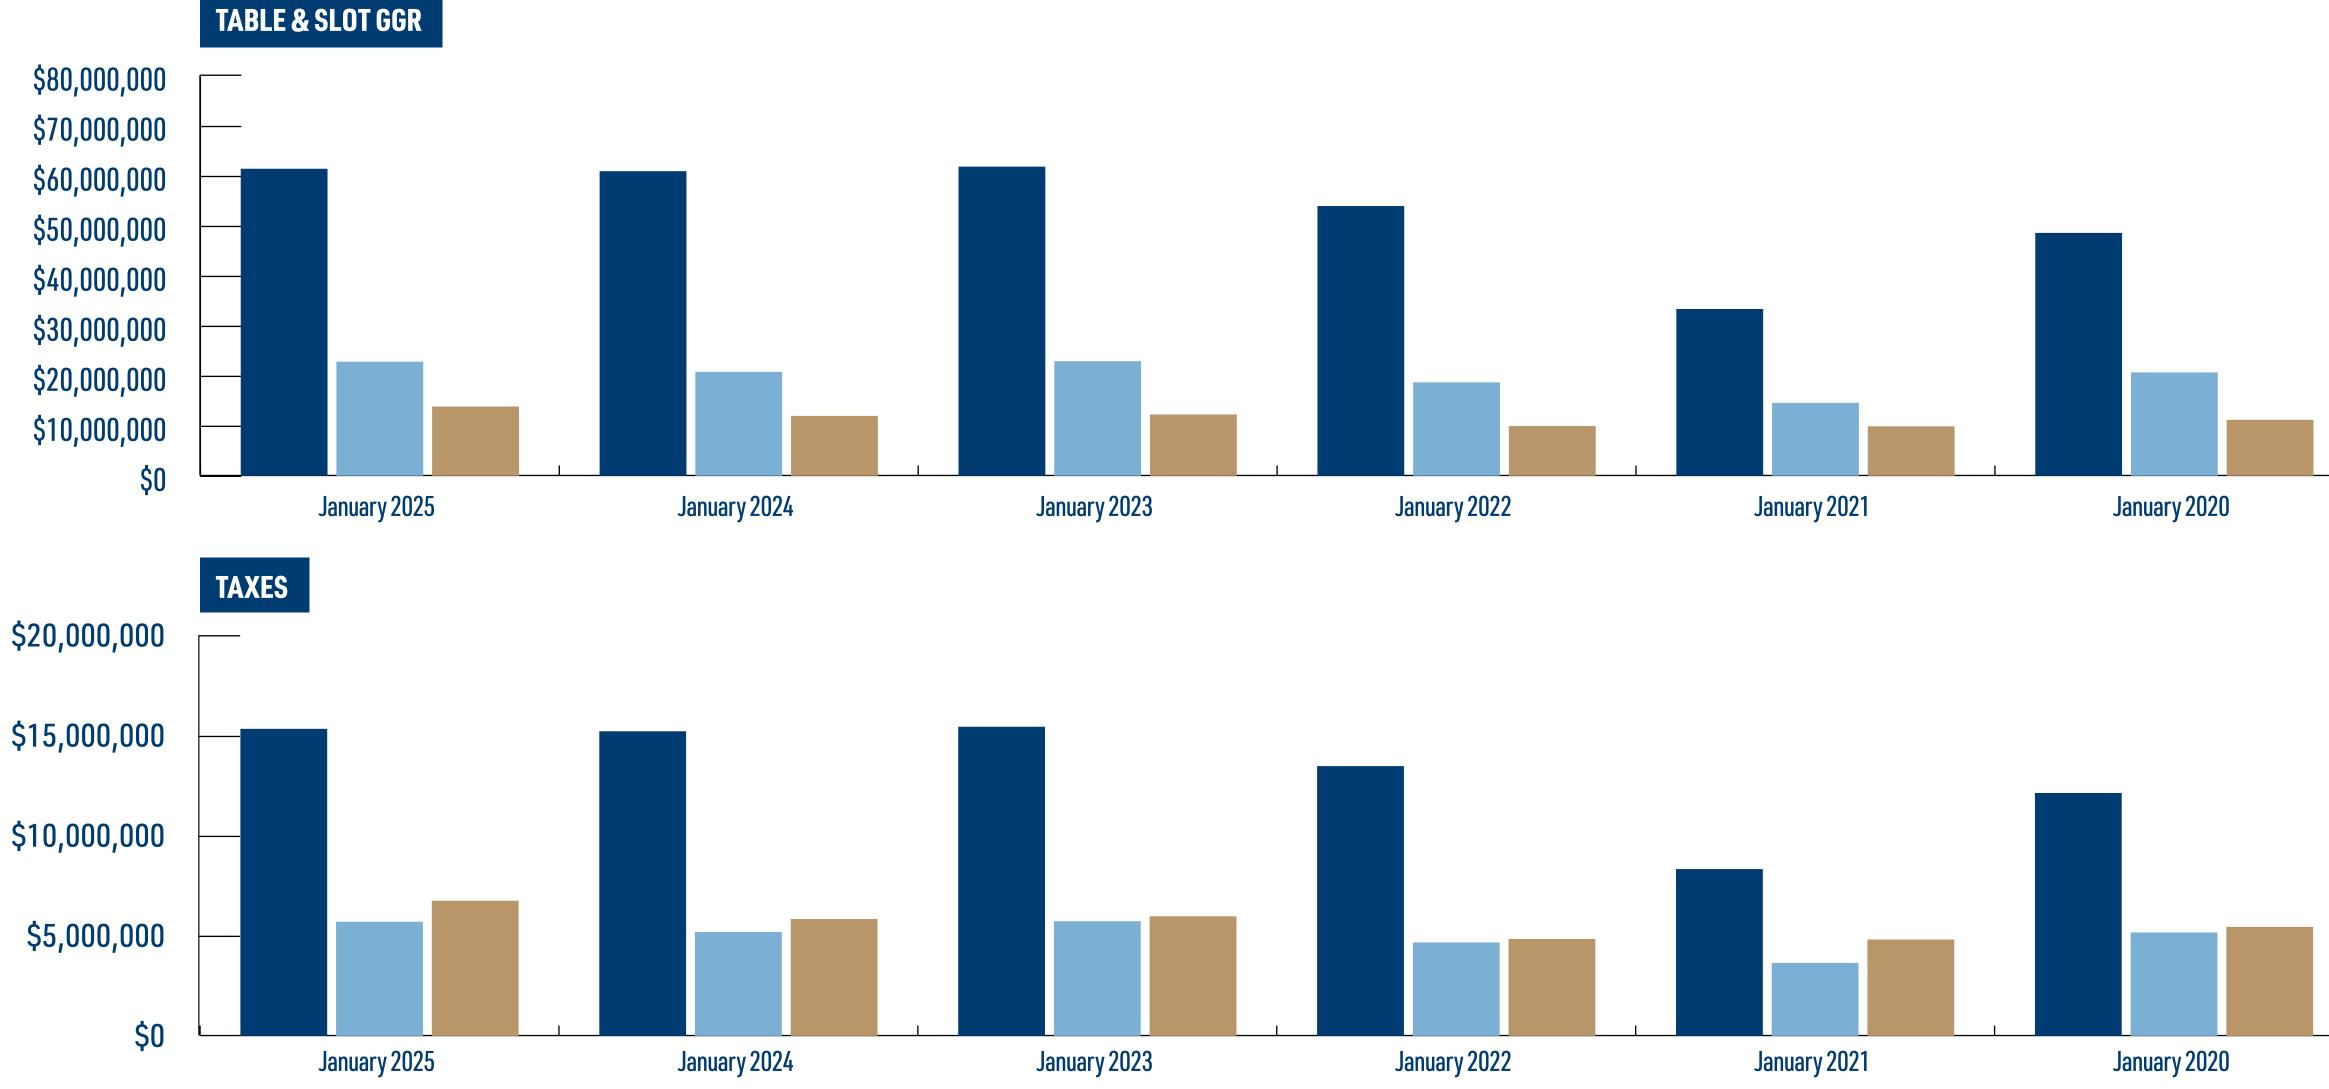

## CASINO YEAR OVER YEAR: JANUARY

|              | ENCORE BOST      | ON HARBOR       | MGM SPRI         | NGFIELD        | PLAINRIDGE P     | ARK CASINO     | TOTAL            |                 |  |
|--------------|------------------|-----------------|------------------|----------------|------------------|----------------|------------------|-----------------|--|
|              | TABLE & SLOT GGR | TAXES           | TABLE & SLOT GGR | TAXES          | TABLE & SLOT GGR | TAXES          | TABLE & SLOT GGR | TAXES           |  |
| January 2025 | \$61,438,615.66  | \$15,359,653.92 | \$22,750,068.86  | \$5,687,517.22 | \$13,759,545.27  | \$6,742,177.18 | \$97,948,229.79  | \$27,789,348.32 |  |
| January 2024 | \$60,949,231.05  | \$15,237,307.76 | \$20,707,304.91  | \$5,176,826.23 | \$11,884,081.94  | \$5,823,200.15 | \$93,540,617.90  | \$26,237,334.14 |  |
| January 2023 | \$61,856,924.44  | \$15,464,231.11 | \$22,853,749.75  | \$5,713,437.44 | \$12,166,668.78  | \$5,961,667.70 | \$96,877,342.97  | \$27,139,336.25 |  |
| January 2022 | \$53,959,346.67  | \$13,489,836.67 | \$18,601,688.22  | \$4,650,422.06 | \$9,842,331.07   | \$4,822,742.22 | \$82,403,365.96  | \$22,963,000.95 |  |
| January 2021 | \$33,315,530.63  | \$8,328,882.66  | \$14,498,459.13  | \$3,624,614.78 | \$9,792,037.73   | \$4,798,098.49 | \$57,606,027.49  | \$16,751,595.93 |  |
| January 2020 | \$48,570,988.57  | \$12,142,747.14 | \$20,601,571.27  | \$5,150,392.82 | \$11,083,477.98  | \$5,430,904.21 | \$80,256,037.82  | \$22,724,044.17 |  |