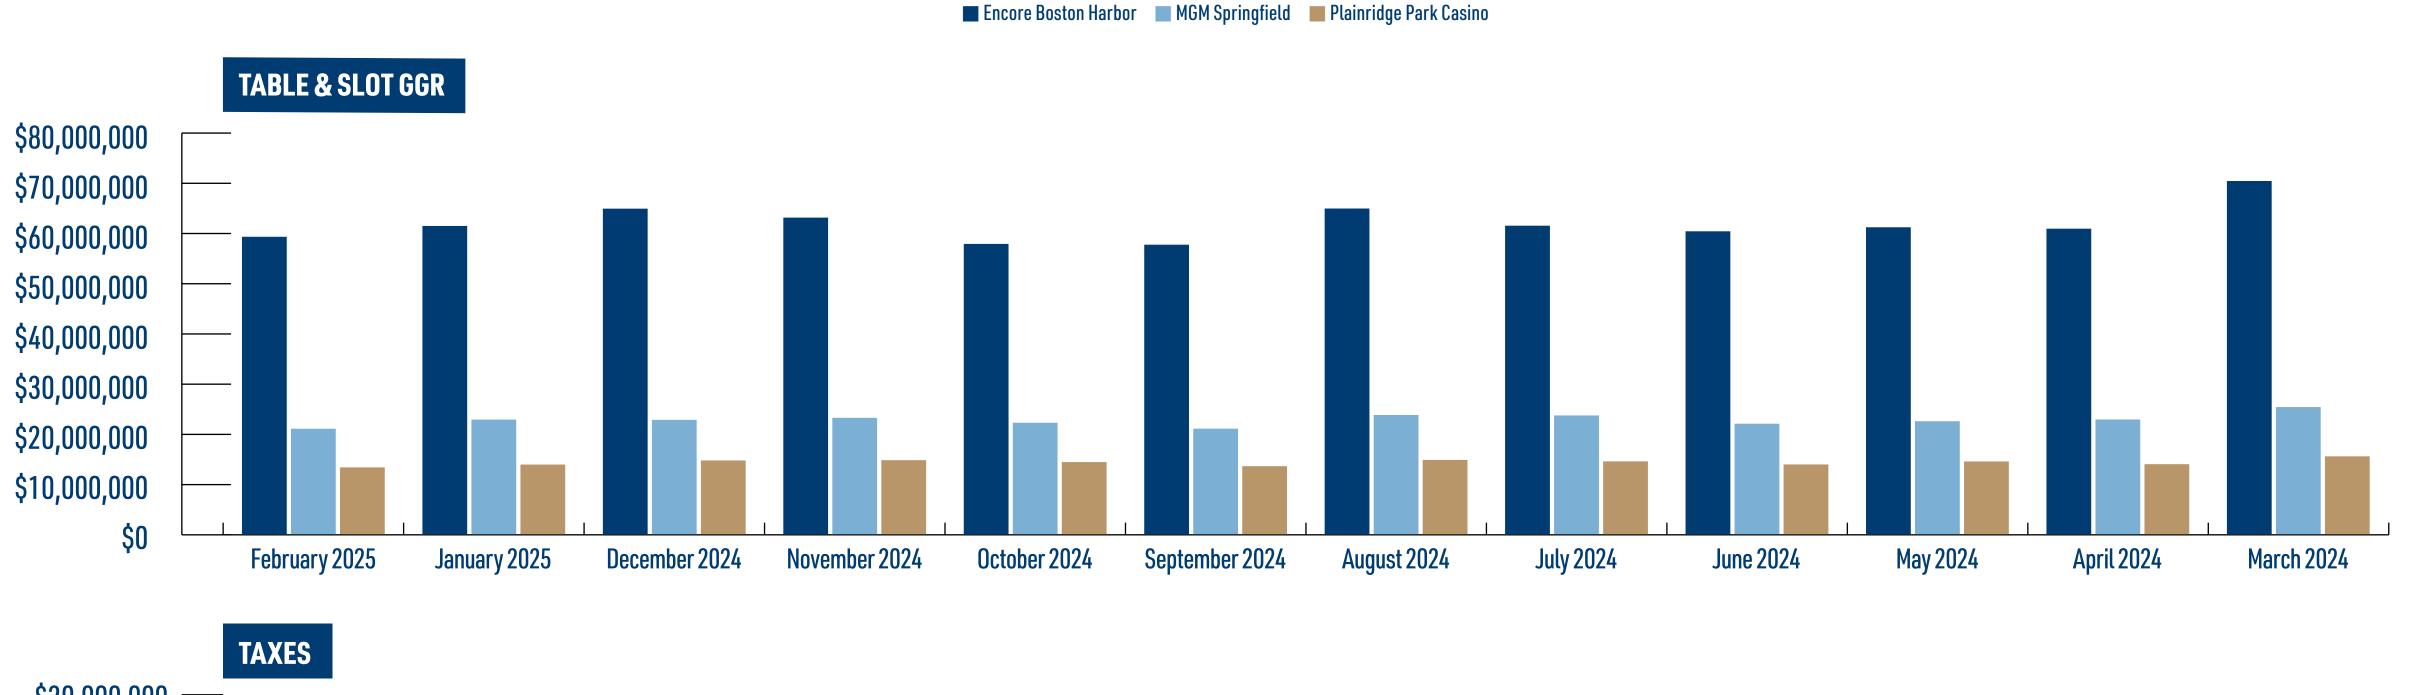

## CASINO MONTH OVER MONTH: 2025-2024

|                | ENCORE BOST      | TON HARBOR      | MGM SPR          | INGFIELD       | PLAINRIDGE P     | PARK CASINO    | TOTAL            |                 |  |
|----------------|------------------|-----------------|------------------|----------------|------------------|----------------|------------------|-----------------|--|
|                | TABLE & SLOT GGR | TAXES           | TABLE & SLOT GGR | TAXES          | TABLE & SLOT GGR | TAXES          | TABLE & SLOT GGR | TAXES           |  |
| February 2025  | \$59,275,375.76  | \$14,818,843.94 | \$20,925,381.70  | \$5,231,345.43 | \$13,202,338.02  | \$6,469,145.63 | \$93,406,095.48  | \$26,519,335.00 |  |
| January 2025   | \$61,438,615.66  | \$15,359,653.92 | \$22,750,068.86  | \$5,687,517.22 | \$13,759,545.27  | \$6,742,177.18 | \$97,948,229.79  | \$27,789,348.32 |  |
| December 2024  | \$64,890,703.27  | \$16,222,675.82 | \$22,691,992.55  | \$5,672,998.14 | \$14,584,624.56  | \$7,146,466.03 | \$102,167,320.38 | \$29,042,139.99 |  |
| November 2024  | \$63,103,330.41  | \$15,775,832.60 | \$23,106,715.58  | \$5,776,678.90 | \$14,646,090.78  | \$7,176,584.48 | \$100,856,136.77 | \$28,729,095.98 |  |
| October 2024   | \$57,850,084.47  | \$14,462,521.12 | \$22,113,185.52  | \$5,528,296.38 | \$14,262,953.13  | \$6,988,847.03 | \$94,226,223.12  | \$26,979,664.53 |  |
| September 2024 | \$57,690,533.53  | \$14,422,633.38 | \$20,936,034.74  | \$5,234,008.69 | \$13,439,152.67  | \$6,585,184.81 | \$92,065,720.94  | \$26,241,826.88 |  |
| August 2024    | \$64,916,948.06  | \$16,229,237.02 | \$23,670,442.85  | \$5,917,610.71 | \$14,695,257.22  | \$7,200,676.04 | \$103,282,648.13 | \$29,347,523.77 |  |
| July 2024      | \$61,486,378.39  | \$15,371,594.60 | \$23,578,251.42  | \$5,894,562.86 | \$14,405,508.01  | \$7,058,698.92 | \$99,470,137.82  | \$28,324,856.38 |  |
| June 2024      | \$60,372,754.47  | \$15,093,188.62 | \$21,924,494.33  | \$5,481,123.58 | \$13,787,078.56  | \$6,755,668.49 | \$96,084,327.36  | \$27,329,980.69 |  |
| May 2024       | \$61,175,511.90  | \$15,293,877.98 | \$22,422,693.90  | \$5,605,673.48 | \$14,390,836.53  | \$7,051,509.90 | \$97,989,042.33  | \$27,951,061.36 |  |
| April 2024     | \$60,889,925.23  | \$15,222,481.31 | \$22,771,251.59  | \$5,692,812.90 | \$13,837,470.78  | \$6,780,360.68 | \$97,498,647.60  | \$27,695,654.89 |  |
| March 2024     | \$70,417,586.39  | \$17,604,396.60 | \$25,248,645.40  | \$6,312,161.35 | \$15,408,139.97  | \$7,549,988.59 | \$111,074,371.76 | \$31,466,546.54 |  |

## CASINO MONTH OVER MONTH: 2025-2024

|               | ENCORE BOST      | ON HARBOR       | MGM SPRI         | NGFIELD        | PLAINRIDGE PA    | ARK CASINO     | TOT              | TOTAL           |  |  |
|---------------|------------------|-----------------|------------------|----------------|------------------|----------------|------------------|-----------------|--|--|
|               | TABLE & SLOT GGR | TAXES           | TABLE & SLOT GGR | TAXES          | TABLE & SLOT GGR | TAXES          | TABLE & SLOT GGR | TAXES           |  |  |
| February 2025 | \$59,275,375.76  | \$14,818,843.94 | \$20,925,381.70  | \$5,231,345.43 | \$13,202,338.02  | \$6,469,145.63 | \$93,403,095.48  | \$26,519,335.00 |  |  |
| February 2024 | \$64,405,266.61  | \$16,101,316.65 | \$22,977,235.45  | \$5,744,308.86 | \$13,186,169.52  | \$6,461,223.06 | \$100,568,671.58 | \$28,306,848.57 |  |  |
| February 2023 | \$62,705,178.76  | \$15,676,294.69 | \$23,257,490.95  | \$5,814,372.74 | \$12,040,729.95  | \$5,899,957.68 | \$98,003,399.66  | \$27,390,625.11 |  |  |
| February 2022 | \$54,742,661.25  | \$13,685,665.31 | \$19,931,913.83  | \$4,982,978.46 | \$10,950,511.23  | \$5,365,750.50 | \$85,625,086.31  | \$24,034,394.27 |  |  |
| February 2021 | \$40,993,446.05  | \$10,248,361.51 | \$16,893,706.14  | \$4,223,426.54 | \$9,554,063.54   | \$4,681,491.13 | \$67,441,215.73  | \$19,153,279.18 |  |  |
| February 2020 | \$52,518,316.18  | \$13,129,579.05 | \$21,856,214.17  | \$5,464,053.54 | \$11,700,530.53  | \$5,733,259.96 | \$86,075,060.88  | \$24,326,892.55 |  |  |