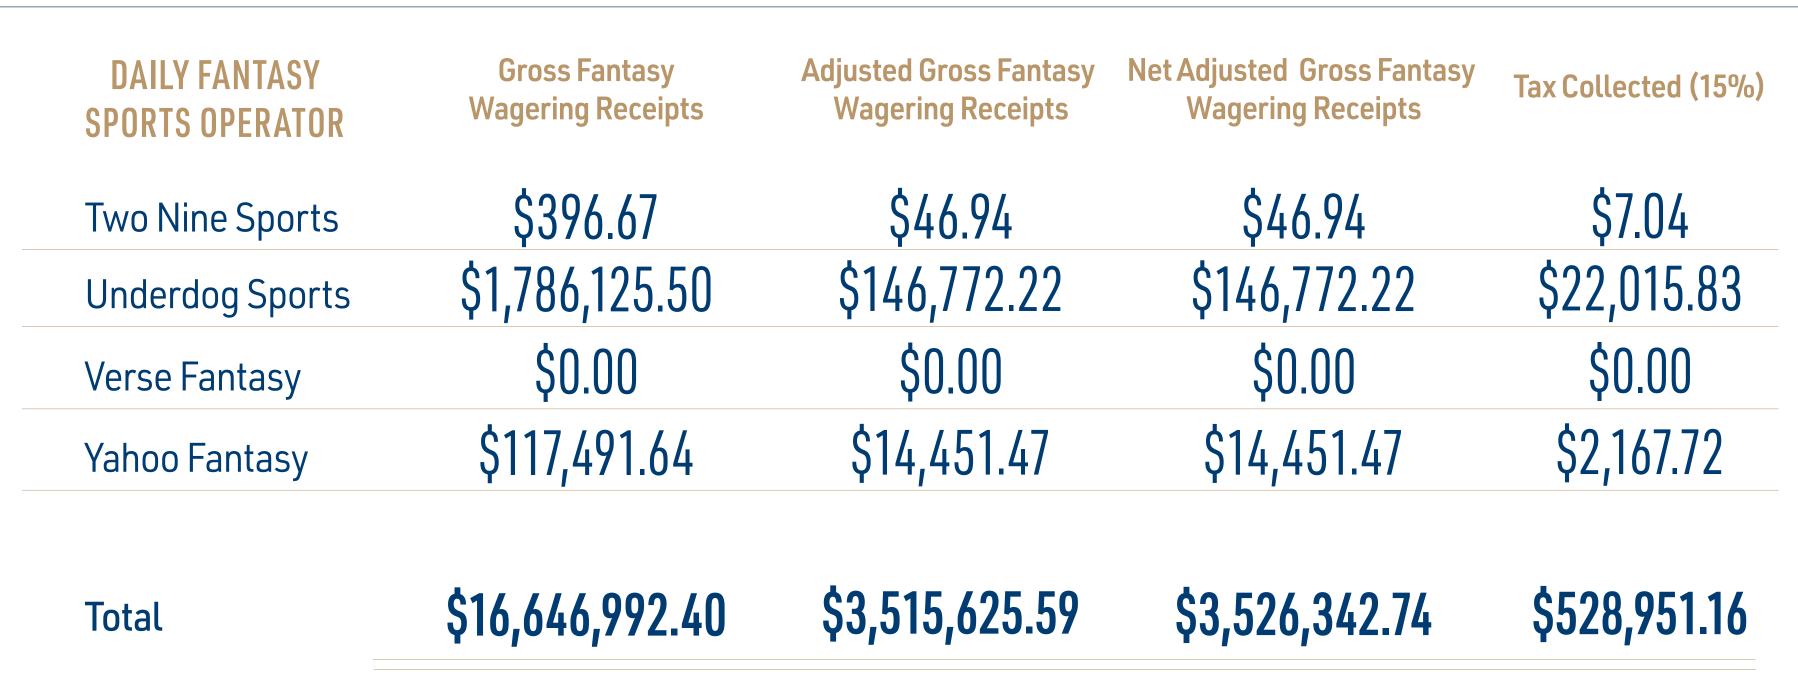

## CASINO YEAR OVER YEAR: FEBRUARY

| DAILY FANTASY<br>SPORTS OPERATOR | Gross Fantasy<br>Wagering Receipts | Adjusted Gross Fantasy<br>Wagering Receipts | Net Adjusted Gross Fantasy<br>Wagering Receipts | Tax Collected (15%) |
|----------------------------------|------------------------------------|---------------------------------------------|-------------------------------------------------|---------------------|
| DraftKings                       | \$6,174,933.00                     | \$759,115.49                                | \$759,115.49                                    | \$113,867.32        |
| FanDuel                          | \$785,372.83                       | \$81,332.44                                 | \$81,332.44                                     | \$12,199.87         |
| Fantasy Spin                     | \$3,238.00                         | -\$321.00                                   | \$0.00                                          | \$0.00              |
| FanTrax                          | \$0.00                             | \$0.00                                      | \$0.00                                          | \$0.00              |
| Fast Draft                       | \$100.00                           | \$10.71                                     | \$0.00                                          | \$0.00              |
| FFPC                             | \$157,897.00                       | \$97,681.66                                 | \$97,681.66                                     | \$14,652.25         |
| OwnersBox                        | \$15,802.25                        | -\$2,930.83                                 | \$0.00                                          | \$0.00              |
| ParlayPlay                       | \$94,430.00                        | \$25,179.21                                 | \$25,179.21                                     | \$3,776.88          |
| Prediction Strike                | \$75,938.61                        | -\$3,925.05                                 | \$0.00                                          | \$0.00              |
| PrizePicks                       | \$7,058,194.40                     | \$2,305,204.21                              | \$2,305,204.21                                  | \$345,780.63        |
| RealTime Fantasy                 | \$18,556.00                        | \$1,931.65                                  | \$1,931.65                                      | \$289.75            |
| SCHLEP Games                     | \$13,812.50                        | \$3,496.50                                  | \$3,496.50                                      | \$524.48            |
| SHGN                             | \$13,253.00                        | \$1,335.95                                  | \$1,335.95                                      | \$200.39            |
| Sleepers                         | \$313,031.00                       | \$89,795.00                                 | \$89,795.00                                     | \$13,469.00         |
| Splash Sports                    | \$18,420.00                        | -\$3,550.98                                 | \$0.00                                          | \$0.00              |