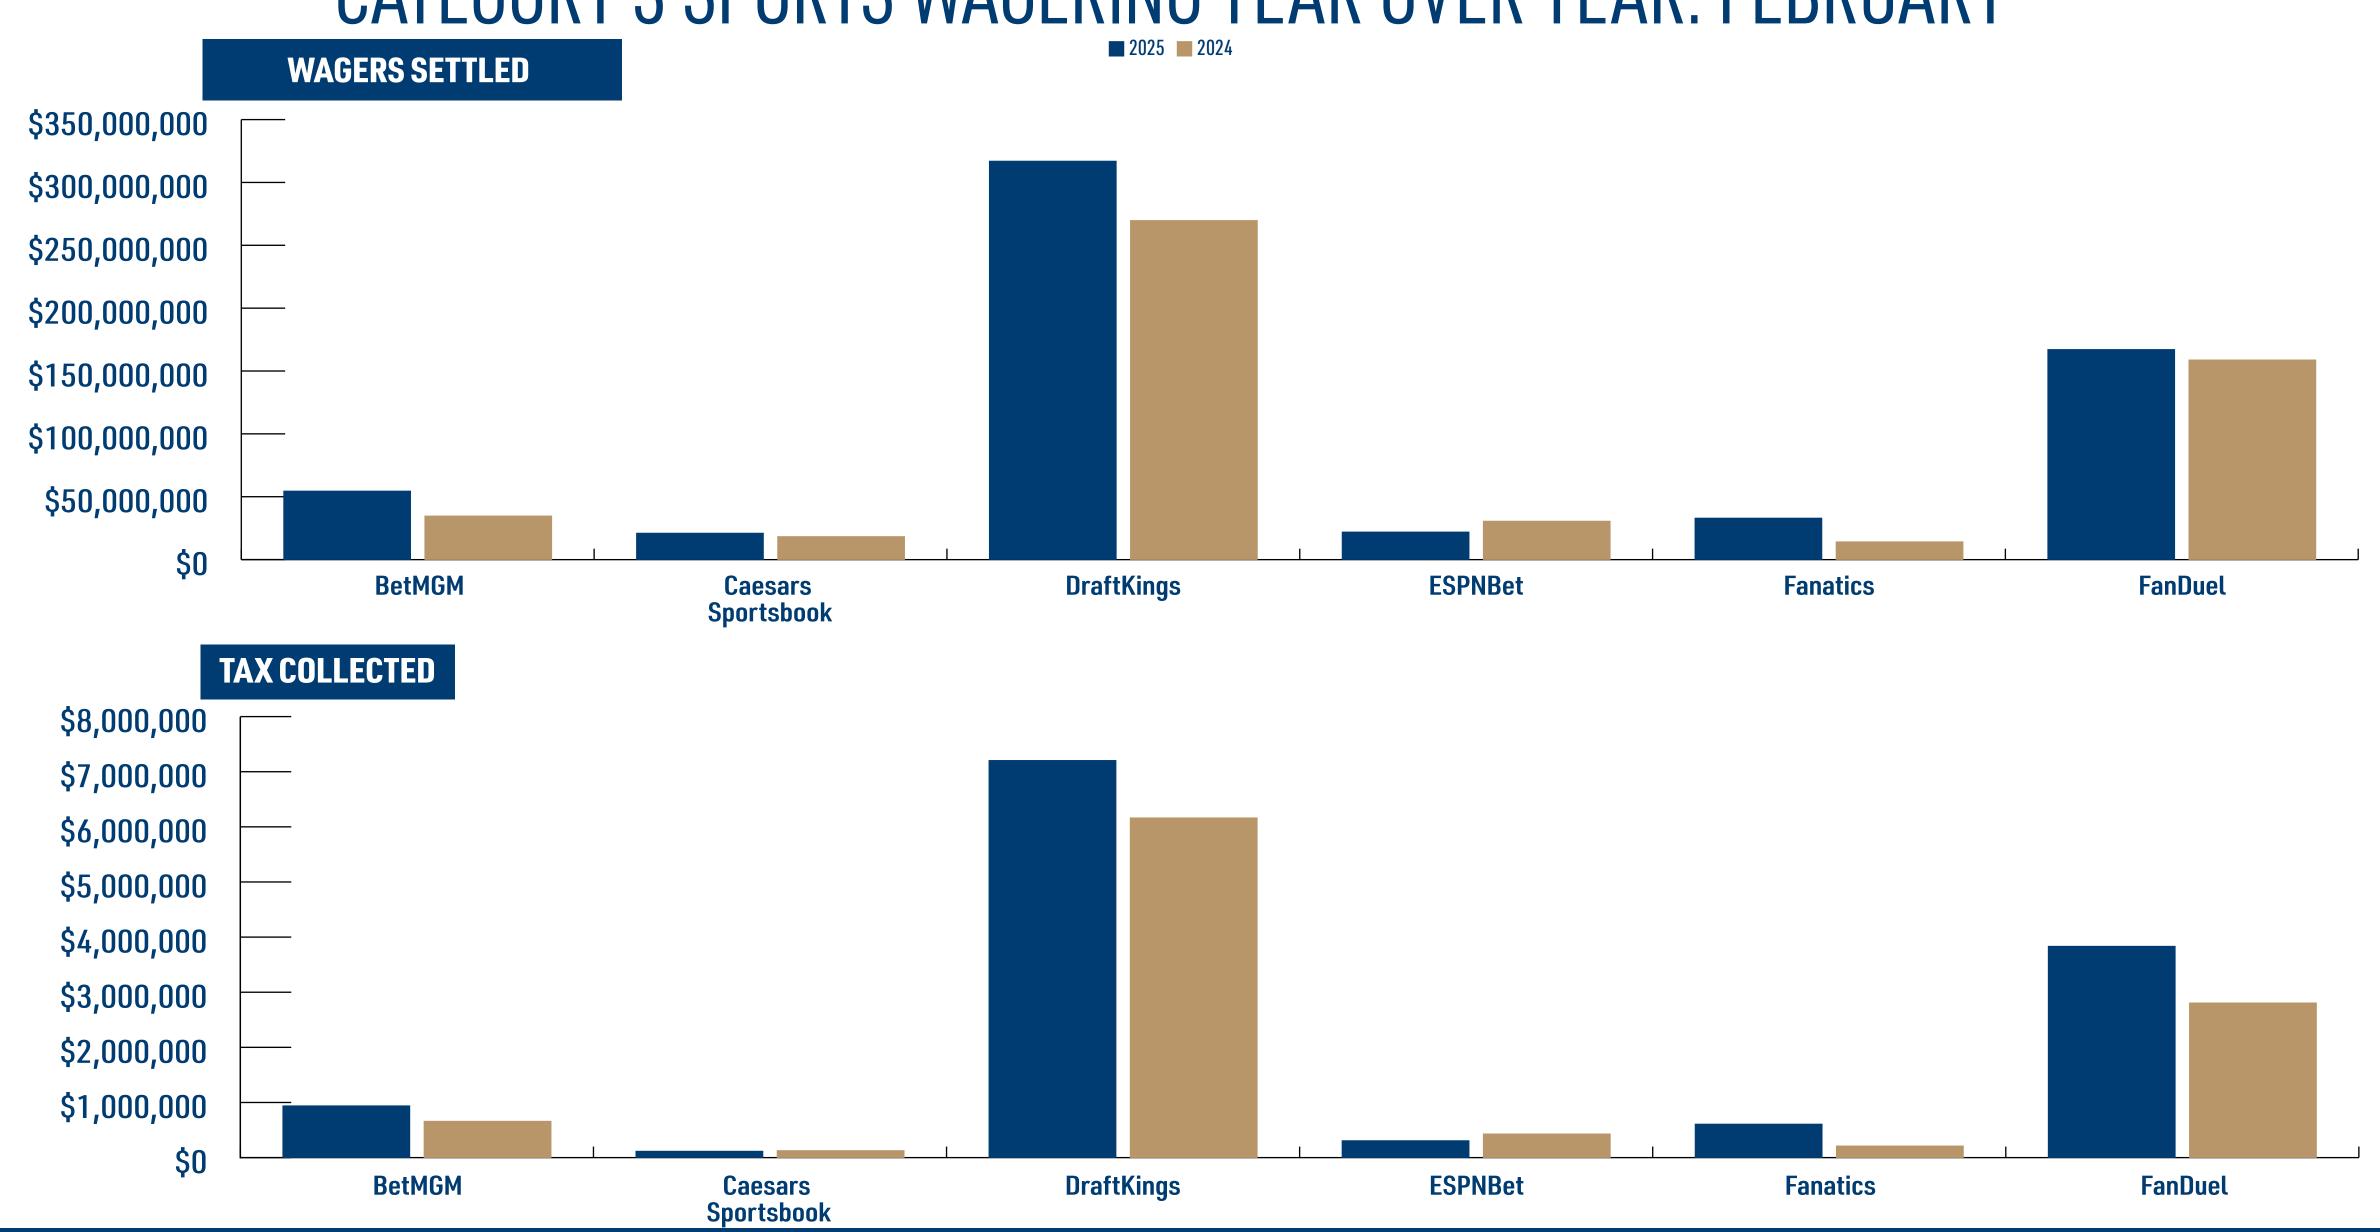

## SPORTS WAGERING YEAR OVER YEAR: FEBRUARY

|                        |                  | February 2025   |                 |                  | February 2024   |                 |
|------------------------|------------------|-----------------|-----------------|------------------|-----------------|-----------------|
|                        | WAGERS SETTLED   | TAXABLE REVENUE | TAX COLLECTED   | WAGERS SETTLED   | TAXABLE REVENUE | TAX COLLECTED   |
| Encore Boston Harbor   | \$4,969,330.00   | \$0.00          | \$0.00          | \$5,032,620.00   | \$222,905.00    | \$33,435.75     |
| MGM Springfield        | \$1,311,579.25   | \$112,272.37    | \$16,840.86     | \$1,586,406.80   | \$242,675.43    | \$36,401.31     |
| Plainridge Park Casino | \$3,302,055.83   | \$93,118.60     | \$13,967.79     | \$5,595,948.82   | \$257,643.36    | \$38,646.50     |
| Total Retail           | \$9,582,965.08   | \$205,390.97    | \$30,808.65     | \$12,214,975.62  | \$723,223.79    | \$108,483.56    |
| BetMGM                 | \$54,553,885.08  | \$4,704,617.89  | \$940,923.58    | \$34,714,034.03  | \$3,305,278.18  | \$661,055.64    |
| Caesars Sportsbook     | \$21,073,084.47  | \$587,654.51    | \$117,530.90    | \$18,348,661.83  | \$643,526.09    | \$128,705.22    |
| DraftKings             | \$317,015,330.56 | \$36,028,224.79 | \$7,205,645.00  | \$269,776,978.36 | \$30,821,503.93 | \$6,164,300.79  |
| ESPNBet                | \$21,972,199.52  | \$1,544,810.36  | \$308,962.07    | \$30,620,940.89  | \$2,155,762.42  | \$431,152.48    |
| Fanatics               | \$33,048,077.58  | \$3,045,848.21  | \$609,169.64    | \$14,184,857.30  | \$1,062,983.84  | \$212,596.77    |
| FanDuel                | \$167,167,560.26 | \$19,176,673.52 | \$3,835,334.70  | \$158,852,334.54 | \$14,035,652.09 | \$2,807,130.42  |
| Total Online           | \$618,587,815.15 | \$65,364,985.86 | \$13,072,997.21 | \$526,497,806.95 | \$52,024,706.55 | \$10,404,941.32 |
| Total                  | \$628,170,780.23 | \$65,570,376.83 | \$13,103,805.86 | \$538,712,782.57 | \$52,747,930.34 | \$10,513,424.88 |

## CATEGORY 3 SPORTS WAGERING YEAR OVER YEAR: FEBRUARY