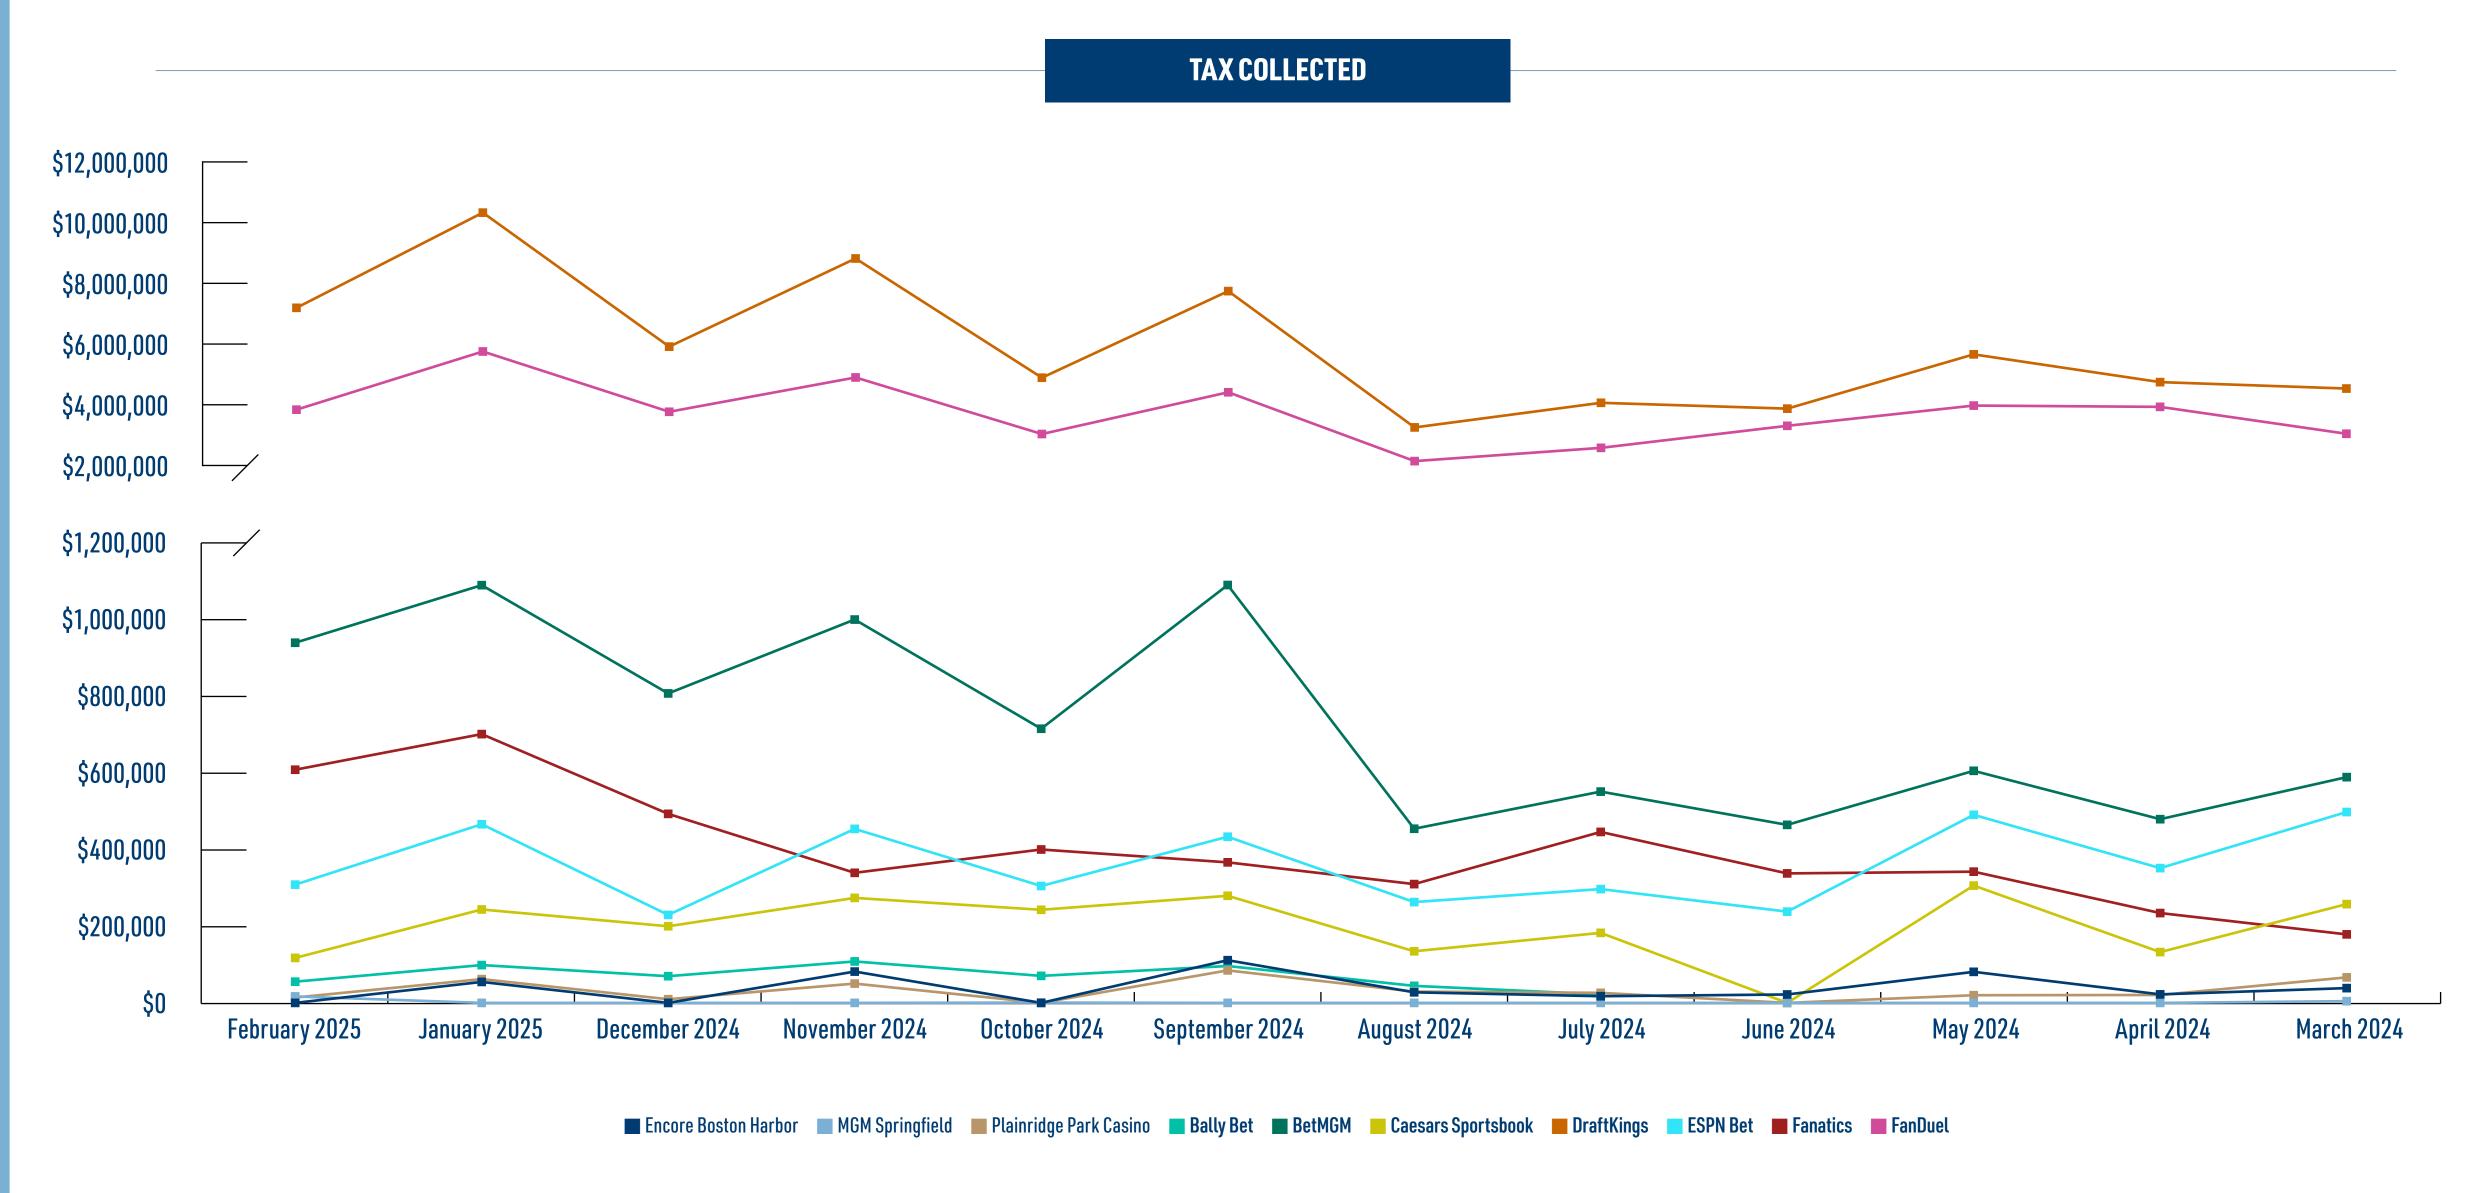

# SPORTS WAGERING MONTH OVER MONTH: FEBRUARY 2025 - SEPTEMBER 2024

|                        |                   | February 2025      |                  |                   | January 2025       |                  |                   | December 2024      |                  |                   | November 2024      |                  |                   | October 2024       |                  | ;                 | September 2024     | 4                |
|------------------------|-------------------|--------------------|------------------|-------------------|--------------------|------------------|-------------------|--------------------|------------------|-------------------|--------------------|------------------|-------------------|--------------------|------------------|-------------------|--------------------|------------------|
|                        | WAGERS<br>SETTLED | TAXABLE<br>REVENUE | TAX<br>COLLECTED |
| Encore Boston Harbor   | \$4,969,330.00    | \$0.00             | \$0.00           | \$6,238,253.00    | \$365,031.00       | \$54,754.65      | \$6,094,476.00    | \$0.00             | \$0.00           | \$7,314,781.00    | \$545,689.00       | \$81,853.35      | \$6,865,773.00    | \$0.00             | \$0.00           | \$5,439,826.00    | \$743,326.00       | \$111,499.00     |
| MGM Springfield        | \$1,311,579.25    | \$112,272.37       | \$16,840.86      | \$1,111,6656.70   | \$0.00             | \$0.00           | \$1,135,907.25    | \$0.00             | \$0.00           | \$1,534,032.05    | \$207.67           | \$31.15          | \$1,561,920.30    | \$5,285.66         | \$792.85         | \$1,386,615.45    | \$0.00             | \$0.00           |
| Plainridge Park Casino | \$3,302,055.83    | \$93,118.60        | \$13,967.79      | \$3,728,349.67    | \$413,922.42       | \$62,088.36      | \$4,290,244.73    | \$64,037.41        | \$9,605.61       | \$4,914,471.75    | \$336,327.18       | \$50,449.07      | \$4,642,764.73    | \$0.00             | \$0.00           | \$4,268,299.71    | \$565,992.46       | \$84,898.87      |
| Total Retail           | \$9,582,965.08    | \$205,390.97       | \$30,808.65      | \$11,078,268.37   | \$778,953.42       | \$116,843.01     | \$11,520,627.98   | \$64,037.41        | \$9,605.61       | \$13,763,284.80   | \$882,223.85       | \$132,333.57     | \$13,070,458.03   | \$5,285.66         | \$792.85         | \$11,094,741.16   | \$1,309,318.46     | \$196,397.87     |
| Bally Bet              | \$3,757,677.68    | \$277,156.58       | \$55,431.32      | \$4,743,096.48    | \$493,996.36       | \$98,799.27      | \$4,525,822.93    | \$348,895.48       | \$69,779.10      | \$5,688,120.07    | \$541,352.83       | \$108,270.57     | \$5,094,969.71    | \$352,895.11       | \$70,579.02      | \$4,676,699.15    | \$464,980.23       | \$92,996.05      |
| BetMGM                 | \$54,553,885.08   | \$4,704,617.89     | \$940,923.58     | \$63,170,229.28   | \$5,456,706.97     | \$1,091,341.39   | \$65,050,987.88   | \$4,042,288.36     | \$808,457.67     | \$58,544,812.17   | \$5,007,584.13     | \$1,001,516.83   | \$49,658,400.70   | \$3,581,255.44     | \$716,251.09     | \$45,587,058.85   | \$5,458,570.80     | \$1,091,714.16   |
| Caesars Sportsbook     | \$21,073,084.47   | \$587,654.51       | \$117,530.90     | \$23,045,921.72   | \$1,220,301.61     | \$244,060.32     | \$24,446,186.81   | \$1,000,991.62     | \$200,198.32     | \$23,345,154.48   | \$1,371,500.67     | \$274,300.13     | \$21,152,207.78   | \$1,216,069.11     | \$243,213.82     | \$19,521,471.34   | \$1,399,084.81     | \$279,816.96     |
| DraftKings             | \$317,015,330.56  | \$36,028,224.79    | \$7,205,645.00   | \$377,140,693.25  | \$51,776,862.66    | \$10,355,372.53  | \$364,578,499.91  | \$29,607,532.62    | \$5,921,506.52   | \$384,184,323.21  | \$44,189,102.19    | \$8,837,820.44   | \$383,372,915.26  | \$24,465,496.10    | \$4,893,099.22   | \$355,196,941.34  | \$38,793,526.16    | \$7,758,705.23   |
| ESPN Bet               | \$21,972,199.52   | \$1,544,810.36     | \$308,962.07     | \$28,447,733.08   | \$2,333,928.95     | \$466,785.79     | \$29,797,959.98   | \$1,149,381.00     | \$229,876.20     | \$29,222,137.60   | \$2,272,850.82     | \$454,570.16     | \$25,013,308.94   | \$1,527,071.65     | \$305,414.33     | \$22,372,529.36   | \$2,170,390.81     | \$434,078.16     |
| Fanatics               | \$33,048,077.58   | \$3,045,848.21     | \$609,169.64     | \$37,755,300.41   | \$3,511,218.15     | \$702,243.63     | \$46,927,745.05   | \$2,469,305.49     | \$493,861.10     | \$37,386,636.88   | \$1,699,120.97     | \$339,824.19     | \$35,231,333.95   | \$2,003,734.75     | \$400,746.95     | \$37,908,603.38   | \$1,835,867.95     | \$367,173.59     |
| FanDuel                | \$167,167,560.26  | \$19,176,673.52    | \$3,835,334.70   | \$217,262,505.68  | \$28,802,914.01    | \$5,760,582.80   | \$241,493,165.22  | \$18,830,481.96    | \$3,766,096.39   | \$225,680,330.09  | \$24,505,209.68    | \$4,901,041.94   | \$215,476,454.46  | \$15,148,940.67    | \$3,029,788.13   | \$182,406,135.54  | \$22,056,682.23    | \$4,411,336.45   |
| Total Online           | \$618,587,815.15  | \$65,364,985.86    | \$13,072,997.21  | \$751,565,479.90  | \$93,595,928.71    | \$18,719,185.73  | \$776,820,367.78  | \$57,448,876.53    | \$11,489,775.30  | \$764,051,514.50  | \$79,586,721.29    | \$15,917,344.26  | \$734,999,590.80  | \$48,295,462.83    | \$9,659,092.56   | \$667,652,705.37  | \$72,179,102.99    | \$14,435,820.60  |
| Total                  | \$628,170,780.23  | \$65,570,376.83    | \$13,103,805.86  | \$762,643,748.27  | \$94,374,882.13    | \$18,836,028.74  | \$788,340,995.76  | \$57,512,913.94    | \$11,499,380.91  | \$777,814,799.30  | \$80,468,945.14    | \$16,049,677.83  | \$748,070,048.83  | \$48,300,748.49    | \$9,659,885.41   | \$678,747,446.53  | \$73,488,421.45    | \$14,632,218.47  |

# SPORTS WAGERING MONTH OVER MONTH: AUGUST 2024 - MARCH 2024

|                        |                   | August 2024        |                  |                   | July 2024          |                  |                   | June 2024          |                  |                   | May 2024           |                  |                   | April 2024         |                  |                   | March 2024         |                  |
|------------------------|-------------------|--------------------|------------------|-------------------|--------------------|------------------|-------------------|--------------------|------------------|-------------------|--------------------|------------------|-------------------|--------------------|------------------|-------------------|--------------------|------------------|
|                        | WAGERS<br>SETTLED | TAXABLE<br>REVENUE | TAX<br>COLLECTED |
| Encore Boston Harbor   | \$4,113,444.00    | \$184,154.00       | \$27,623.00      | \$3,486,652.00    | \$116,511.00       | \$17,477.00      | \$4,656,328.09    | \$146,564.81       | \$21,985.00      | \$5,499,871.00    | \$540,882.00       | \$81,132.00      | \$5,151,769.00    | \$148,246.00       | \$22,237.00      | \$5,705,140.00    | \$257,296.00       | \$38,594.00      |
| MGM Springfield        | \$781,229.35      | \$0.00             | \$0.00           | \$720,263.75      | \$0.00             | \$0.00           | \$1,033,135.45    | \$0.00             | \$0.00           | \$1,130,245.65    | \$0.00             | \$0.00           | \$1,944,626.50    | \$0.00             | \$0.00           | \$2,296,393.20    | \$30,152.52        | \$4,522.88       |
| Plainridge Park Casino | \$2,733,190.70    | \$196,980.21       | \$29,547.03      | \$2,371,213.88    | \$362,106.90       | \$26,270.66      | \$2,951,700.21    | \$0.00             | \$0.00           | \$3,575,236.42    | \$133,572.81       | \$20,035.92      | \$4,641,890.05    | \$137,794.88       | \$20,669.23      | \$4,680,479.57    | \$444,417.72       | \$66,662.66      |
| Total Retail           | \$7,627,864.05    | \$381,134.21       | \$57,170.03      | \$6,578,129.63    | \$478,617.90       | \$43,747.66      | \$8,641,163.75    | \$146,564.81       | \$21,985.00      | \$10,205,353.07   | \$674,454.81       | \$101,167.92     | \$11,738,285.55   | \$286,040.88       | \$42,906.23      | \$12,682,012.77   | \$731,866.24       | \$109,779.54     |
| Bally Bet              | \$2,434,038.89    | \$222,371.65       | \$44,474.33      | \$2,416,116.96    | \$111,624.12       | \$22,324.32      | N/A               | N/A                | N/A              |
| BetMGM                 | \$31,118,524.24   | \$2,274,818.40     | \$454,963.68     | \$27,542,533.10   | \$2,760,116.31     | \$552,023.26     | \$34,029,494.59   | \$2,326,189.72     | \$465,237.94     | \$39,297,852.05   | \$3,031,536.37     | \$606,307.27     | \$40,423,430.86   | \$2,399,640.55     | \$479,928.11     | \$45,483,985.74   | \$2,949,086.71     | \$589,817.34     |
| Caesars Sportsbook     | \$15,998,314.69   | \$674,279.11       | \$134,855.82     | \$13,231,280.39   | \$914,772.73       | \$182,944.55     | \$19,630,686.69   | -\$16,587.80       | \$0.00           | \$20,070,448.98   | \$1,532,680.08     | \$306,536.02     | \$19,972,015.09   | \$663,671.06       | \$132,734.21     | \$25,195,472.19   | \$1,290,366.41     | \$258,073.28     |
| DraftKings             | \$229,375,488.20  | \$16,239,518.92    | \$3,247,903.78   | \$202,073,080.92  | \$20,313,304.82    | \$4,062,660.96   | \$263,661,417.83  | \$19,348,848.51    | \$3,869,769.70   | \$299,526,304.25  | \$28,328,212.18    | \$5,665,642.44   | \$304,119,154.11  | \$23,737,318.55    | \$4,747,476.31   | \$323,014,373.61  | \$22,673,241.41    | \$4,534,648.28   |
| ESPN Bet               | \$16,679,915.53   | \$1,322,444.97     | \$264,488.99     | \$19,055,137.85   | \$1,486,640.84     | \$297,328.17     | \$21,791,329.39   | \$1,192,051.85     | \$238,410.37     | \$25,882,447.74   | \$2,456,822.41     | \$491,364.48     | \$27,901,788.58   | \$1,760,611.67     | \$352,122.33     | \$34,401,733.24   | \$2,493,314.94     | \$498,668.39     |
| Fanatics               | \$25,859,712.02   | \$1,551,728.31     | \$310,345.66     | \$20,952,662.51   | \$2,233,091.61     | \$446,618.32     | \$20,158,923.22   | \$1,691,459.54     | \$338,291.91     | \$19,840,583.09   | \$1,714,112.72     | \$342,822.54     | \$22,779,153.32   | \$1,173,634.71     | \$234,726.94     | \$23,715,181.37   | \$894,931.75       | \$178,986.35     |
| FanDuel                | \$118,224,617.89  | \$10,658,529.63    | \$2,131,705.93   | \$119,939,122.40  | \$12,862,355.83    | \$2,572,471.17   | \$141,443,513.75  | \$16,507,872.97    | \$3,301,574.59   | \$172,439,713.66  | \$19,856,701.35    | \$3,971,340.27   | \$176,319,923.62  | \$19,643,442.18    | \$3,928,688.44   | \$190,440,552.88  | \$15,193,097.28    | \$3,038,619.46   |
| Total Online           | \$439,690,611.46  | \$32,943,690.99    | \$6,588,738.19   | \$405,209,934.13  | \$40,681,906.26    | \$8,136,370.75   | \$500,715,365.47  | \$41,049,834.79    | \$8,213,284.51   | \$577,057,349.77  | \$56,920,065.11    | \$11,384,013.02  | \$591,515,465.58  | \$58,097,584.52    | \$11,660,650.87  | \$642,251,299.03  | \$45,494,038.50    | \$9,098,813.10   |
| Total                  | \$447,318,475.51  | \$33,324,825.20    | \$6,645,908.22   | \$411,791,698.83  | \$41,160,524.16    | \$8,180,118.41   | \$509,356,529.22  | \$41,196,399.60    | \$8,235,269.51   | \$587,262,702.84  | \$57,594,519.92    | \$11,485,180.94  | \$603,253,751.13  | \$58,383,625.40    | \$11,703,557.10  | \$654,933,311.80  | \$46,225,904.74    | \$9,208,592.64   |

## SPORTS WAGERING MONTH OVER MONTH: 2025-2024