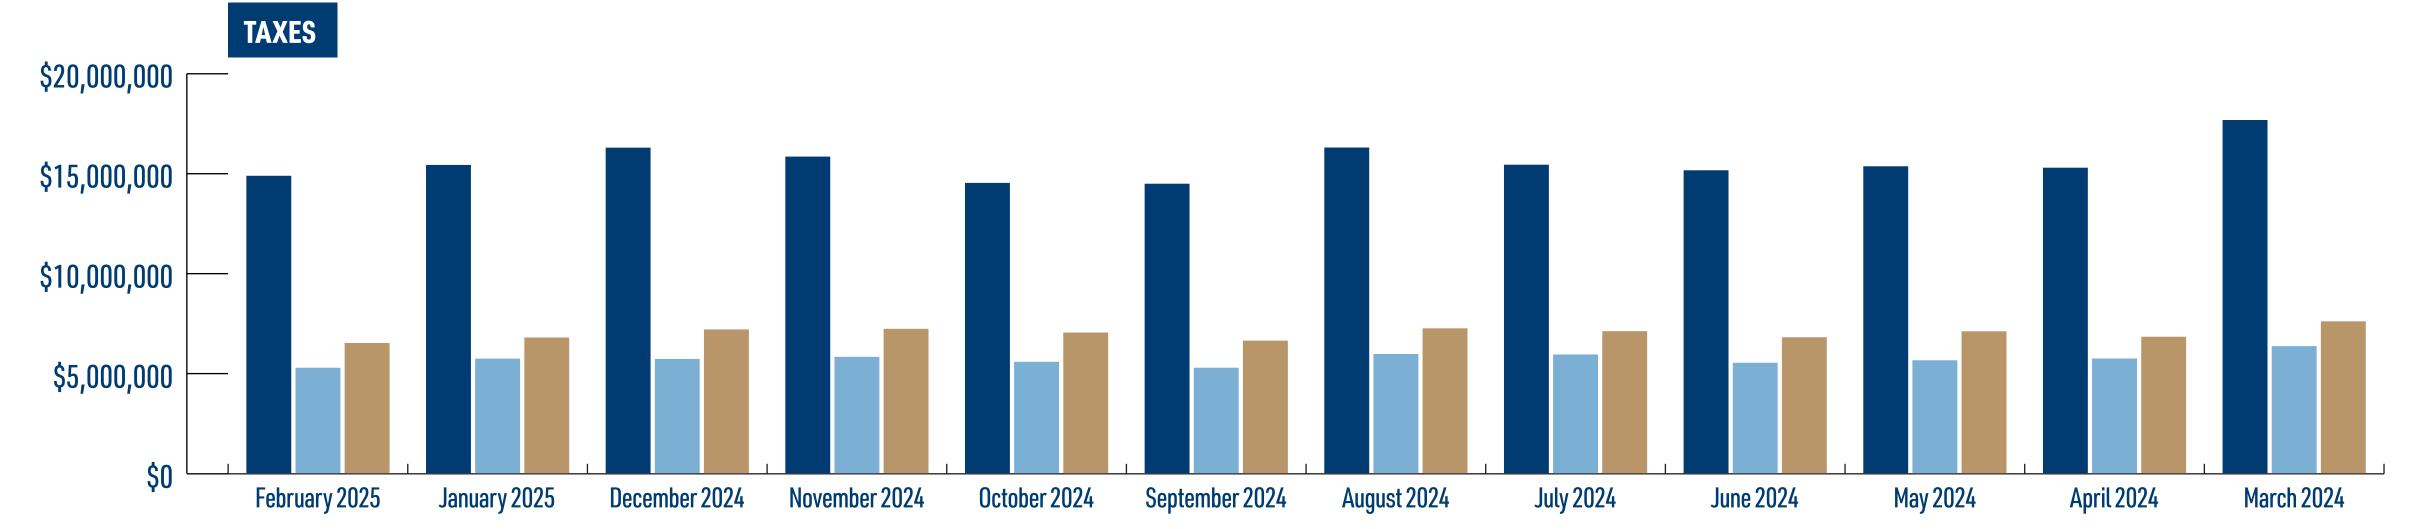

## CASINO MONTH OVER MONTH: 2025-2024

|                | ENCORE BOST      | TON HARBOR      | MGM SPR          | INGFIELD       | PLAINRIDGE P     | PARK CASINO    | TOTAL            |                 |  |
|----------------|------------------|-----------------|------------------|----------------|------------------|----------------|------------------|-----------------|--|
|                | TABLE & SLOT GGR | TAXES           | TABLE & SLOT GGR | TAXES          | TABLE & SLOT GGR | TAXES          | TABLE & SLOT GGR | TAXES           |  |
| February 2025  | \$59,275,375.76  | \$14,818,843.94 | \$20,925,381.70  | \$5,231,345.43 | \$13,202,338.02  | \$6,469,145.63 | \$93,406,095.48  | \$26,519,335.00 |  |
| January 2025   | \$61,438,615.66  | \$15,359,653.92 | \$22,750,068.86  | \$5,687,517.22 | \$13,759,545.27  | \$6,742,177.18 | \$97,948,229.79  | \$27,789,348.32 |  |
| December 2024  | \$64,890,703.27  | \$16,222,675.82 | \$22,691,992.55  | \$5,672,998.14 | \$14,584,624.56  | \$7,146,466.03 | \$102,167,320.38 | \$29,042,139.99 |  |
| November 2024  | \$63,103,330.41  | \$15,775,832.60 | \$23,106,715.58  | \$5,776,678.90 | \$14,646,090.78  | \$7,176,584.48 | \$100,856,136.77 | \$28,729,095.98 |  |
| October 2024   | \$57,850,084.47  | \$14,462,521.12 | \$22,113,185.52  | \$5,528,296.38 | \$14,262,953.13  | \$6,988,847.03 | \$94,226,223.12  | \$26,979,664.53 |  |
| September 2024 | \$57,690,533.53  | \$14,422,633.38 | \$20,936,034.74  | \$5,234,008.69 | \$13,439,152.67  | \$6,585,184.81 | \$92,065,720.94  | \$26,241,826.88 |  |
| August 2024    | \$64,916,948.06  | \$16,229,237.02 | \$23,670,442.85  | \$5,917,610.71 | \$14,695,257.22  | \$7,200,676.04 | \$103,282,648.13 | \$29,347,523.77 |  |
| July 2024      | \$61,486,378.39  | \$15,371,594.60 | \$23,578,251.42  | \$5,894,562.86 | \$14,405,508.01  | \$7,058,698.92 | \$99,470,137.82  | \$28,324,856.38 |  |
| June 2024      | \$60,372,754.47  | \$15,093,188.62 | \$21,924,494.33  | \$5,481,123.58 | \$13,787,078.56  | \$6,755,668.49 | \$96,084,327.36  | \$27,329,980.69 |  |
| May 2024       | \$61,175,511.90  | \$15,293,877.98 | \$22,422,693.90  | \$5,605,673.48 | \$14,390,836.53  | \$7,051,509.90 | \$97,989,042.33  | \$27,951,061.36 |  |
| April 2024     | \$60,889,925.23  | \$15,222,481.31 | \$22,771,251.59  | \$5,692,812.90 | \$13,837,470.78  | \$6,780,360.68 | \$97,498,647.60  | \$27,695,654.89 |  |
| March 2024     | \$70,417,586.39  | \$17,604,396.60 | \$25,248,645.40  | \$6,312,161.35 | \$15,408,139.97  | \$7,549,988.59 | \$111,074,371.76 | \$31,466,546.54 |  |

## CASINO MONTH OVER MONTH: 2025-2024

|               | ENCORE BOST      | ON HARBOR       | MGM SPRI         | NGFIELD        | PLAINRIDGE PA    | ARK CASINO     | TOT              | TOTAL           |  |  |
|---------------|------------------|-----------------|------------------|----------------|------------------|----------------|------------------|-----------------|--|--|
|               | TABLE & SLOT GGR | TAXES           | TABLE & SLOT GGR | TAXES          | TABLE & SLOT GGR | TAXES          | TABLE & SLOT GGR | TAXES           |  |  |
| February 2025 | \$59,275,375.76  | \$14,818,843.94 | \$20,925,381.70  | \$5,231,345.43 | \$13,202,338.02  | \$6,469,145.63 | \$93,403,095.48  | \$26,519,335.00 |  |  |
| February 2024 | \$64,405,266.61  | \$16,101,316.65 | \$22,977,235.45  | \$5,744,308.86 | \$13,186,169.52  | \$6,461,223.06 | \$100,568,671.58 | \$28,306,848.57 |  |  |
| February 2023 | \$62,705,178.76  | \$15,676,294.69 | \$23,257,490.95  | \$5,814,372.74 | \$12,040,729.95  | \$5,899,957.68 | \$98,003,399.66  | \$27,390,625.11 |  |  |
| February 2022 | \$54,742,661.25  | \$13,685,665.31 | \$19,931,913.83  | \$4,982,978.46 | \$10,950,511.23  | \$5,365,750.50 | \$85,625,086.31  | \$24,034,394.27 |  |  |
| February 2021 | \$40,993,446.05  | \$10,248,361.51 | \$16,893,706.14  | \$4,223,426.54 | \$9,554,063.54   | \$4,681,491.13 | \$67,441,215.73  | \$19,153,279.18 |  |  |
| February 2020 | \$52,518,316.18  | \$13,129,579.05 | \$21,856,214.17  | \$5,464,053.54 | \$11,700,530.53  | \$5,733,259.96 | \$86,075,060.88  | \$24,326,892.55 |  |  |