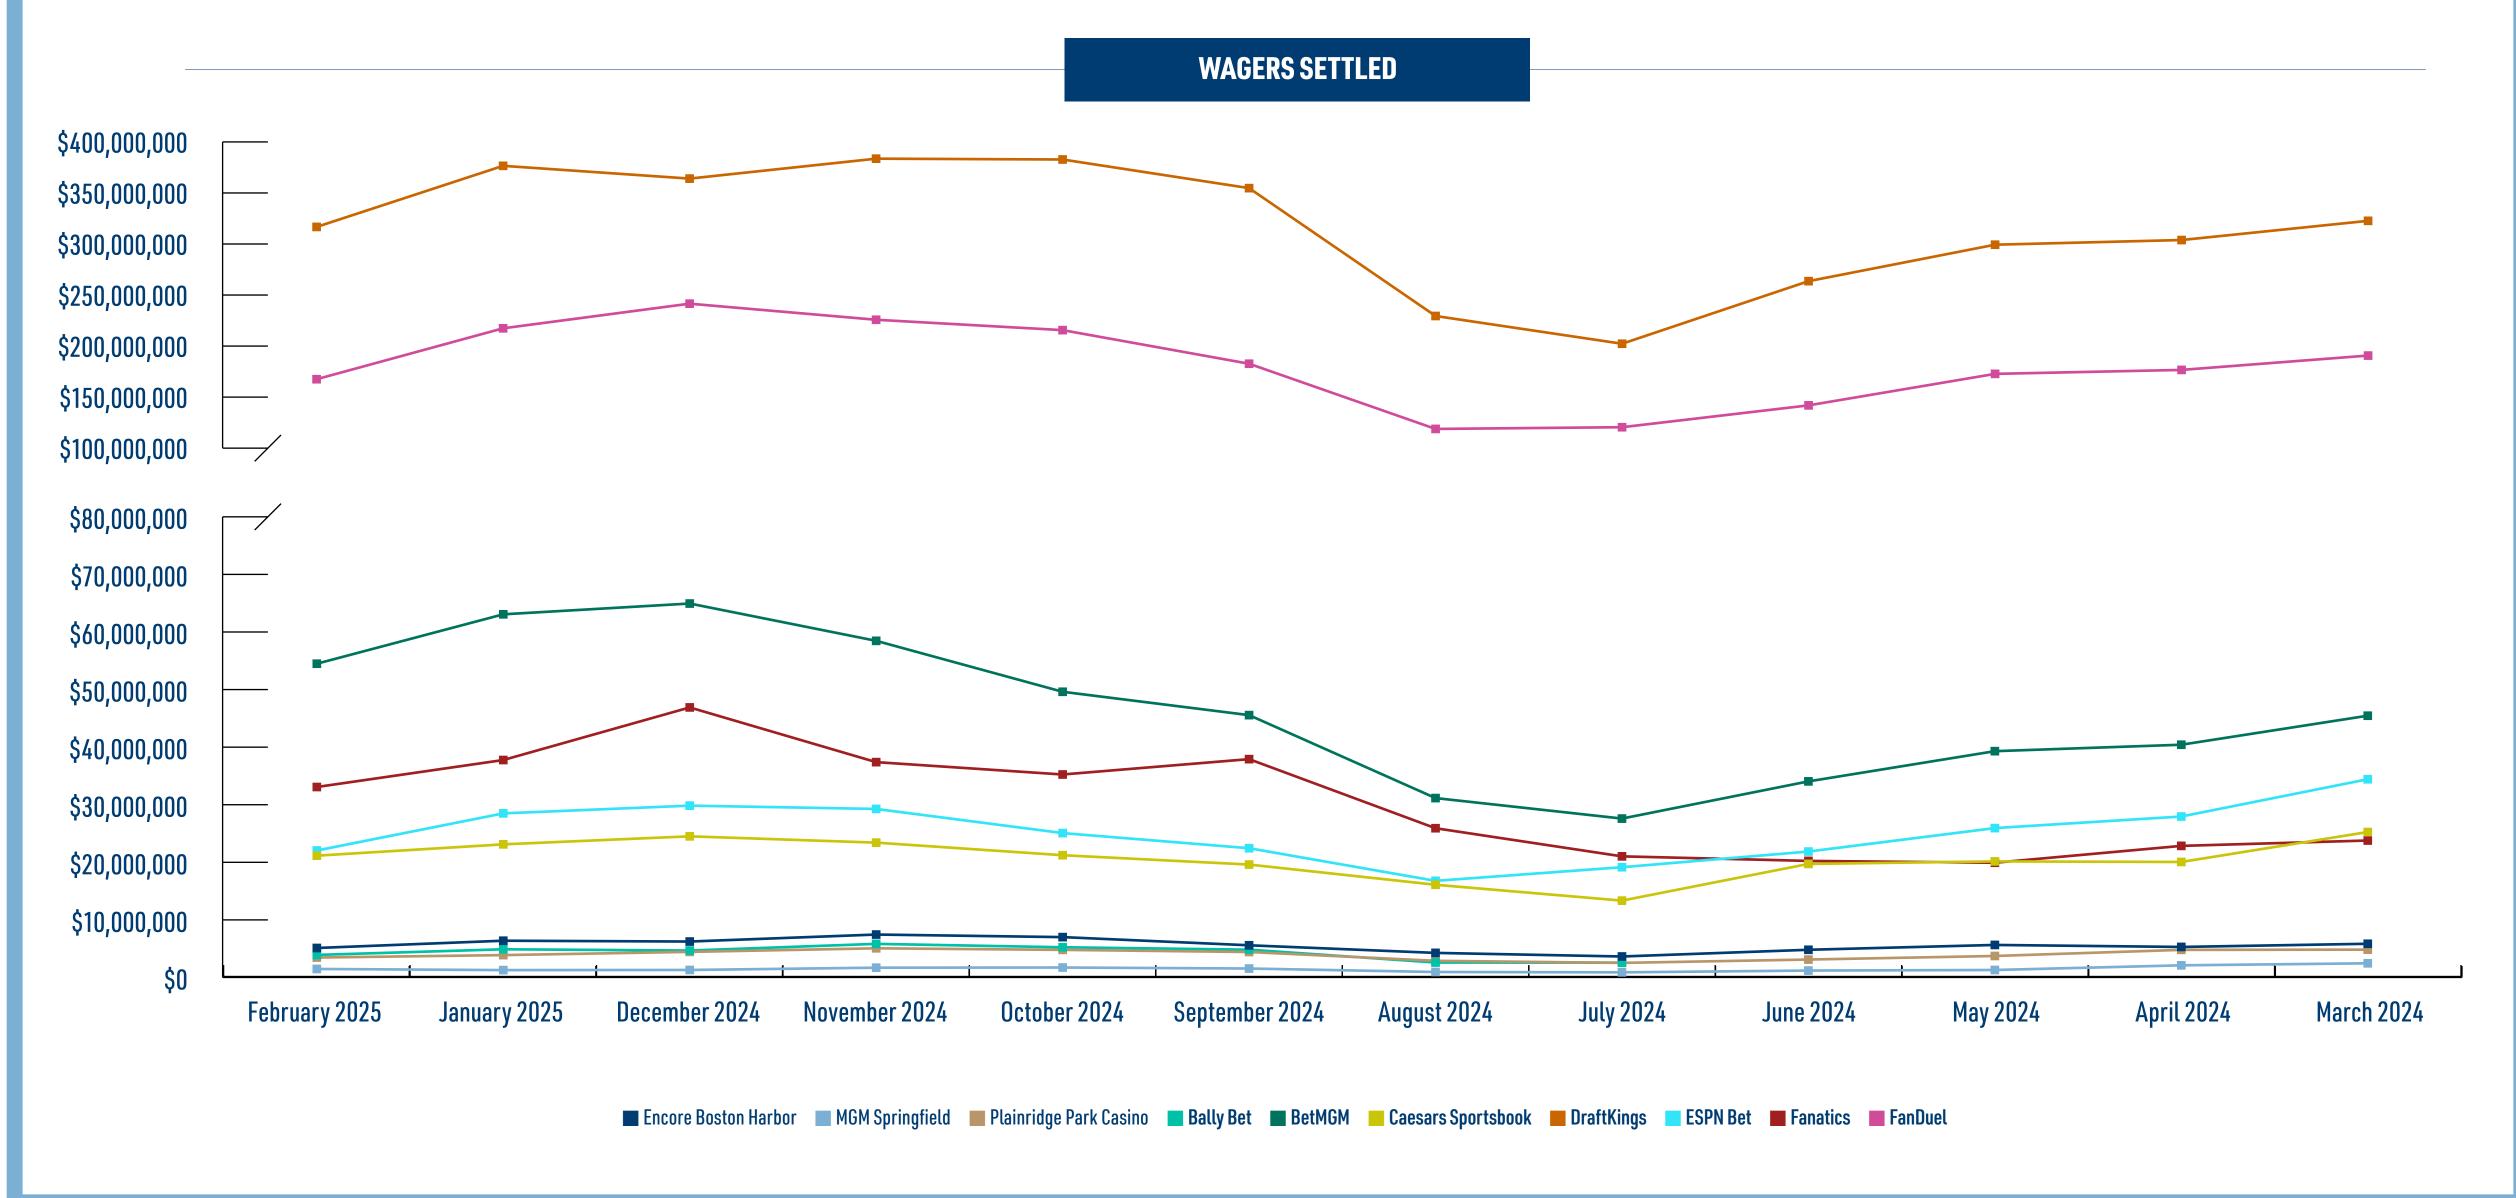

# SPORTS WAGERING MONTH OVER MONTH: FEBRUARY 2025 - SEPTEMBER 2024

|                        |                   | February 2025      |                  |                   | January 2025       |                  |                   | December 2024      |                  |                   | November 2024      |                  |                   | October 2024       |                  | ;                 | September 2024     | 4                |
|------------------------|-------------------|--------------------|------------------|-------------------|--------------------|------------------|-------------------|--------------------|------------------|-------------------|--------------------|------------------|-------------------|--------------------|------------------|-------------------|--------------------|------------------|
|                        | WAGERS<br>SETTLED | TAXABLE<br>REVENUE | TAX<br>COLLECTED |
| Encore Boston Harbor   | \$4,969,330.00    | \$0.00             | \$0.00           | \$6,238,253.00    | \$365,031.00       | \$54,754.65      | \$6,094,476.00    | \$0.00             | \$0.00           | \$7,314,781.00    | \$545,689.00       | \$81,853.35      | \$6,865,773.00    | \$0.00             | \$0.00           | \$5,439,826.00    | \$743,326.00       | \$111,499.00     |
| MGM Springfield        | \$1,311,579.25    | \$112,272.37       | \$16,840.86      | \$1,111,6656.70   | \$0.00             | \$0.00           | \$1,135,907.25    | \$0.00             | \$0.00           | \$1,534,032.05    | \$207.67           | \$31.15          | \$1,561,920.30    | \$5,285.66         | \$792.85         | \$1,386,615.45    | \$0.00             | \$0.00           |
| Plainridge Park Casino | \$3,302,055.83    | \$93,118.60        | \$13,967.79      | \$3,728,349.67    | \$413,922.42       | \$62,088.36      | \$4,290,244.73    | \$64,037.41        | \$9,605.61       | \$4,914,471.75    | \$336,327.18       | \$50,449.07      | \$4,642,764.73    | \$0.00             | \$0.00           | \$4,268,299.71    | \$565,992.46       | \$84,898.87      |
| Total Retail           | \$9,582,965.08    | \$205,390.97       | \$30,808.65      | \$11,078,268.37   | \$778,953.42       | \$116,843.01     | \$11,520,627.98   | \$64,037.41        | \$9,605.61       | \$13,763,284.80   | \$882,223.85       | \$132,333.57     | \$13,070,458.03   | \$5,285.66         | \$792.85         | \$11,094,741.16   | \$1,309,318.46     | \$196,397.87     |
| Bally Bet              | \$3,757,677.68    | \$277,156.58       | \$55,431.32      | \$4,743,096.48    | \$493,996.36       | \$98,799.27      | \$4,525,822.93    | \$348,895.48       | \$69,779.10      | \$5,688,120.07    | \$541,352.83       | \$108,270.57     | \$5,094,969.71    | \$352,895.11       | \$70,579.02      | \$4,676,699.15    | \$464,980.23       | \$92,996.05      |
| BetMGM                 | \$54,553,885.08   | \$4,704,617.89     | \$940,923.58     | \$63,170,229.28   | \$5,456,706.97     | \$1,091,341.39   | \$65,050,987.88   | \$4,042,288.36     | \$808,457.67     | \$58,544,812.17   | \$5,007,584.13     | \$1,001,516.83   | \$49,658,400.70   | \$3,581,255.44     | \$716,251.09     | \$45,587,058.85   | \$5,458,570.80     | \$1,091,714.16   |
| Caesars Sportsbook     | \$21,073,084.47   | \$587,654.51       | \$117,530.90     | \$23,045,921.72   | \$1,220,301.61     | \$244,060.32     | \$24,446,186.81   | \$1,000,991.62     | \$200,198.32     | \$23,345,154.48   | \$1,371,500.67     | \$274,300.13     | \$21,152,207.78   | \$1,216,069.11     | \$243,213.82     | \$19,521,471.34   | \$1,399,084.81     | \$279,816.96     |
| DraftKings             | \$317,015,330.56  | \$36,028,224.79    | \$7,205,645.00   | \$377,140,693.25  | \$51,776,862.66    | \$10,355,372.53  | \$364,578,499.91  | \$29,607,532.62    | \$5,921,506.52   | \$384,184,323.21  | \$44,189,102.19    | \$8,837,820.44   | \$383,372,915.26  | \$24,465,496.10    | \$4,893,099.22   | \$355,196,941.34  | \$38,793,526.16    | \$7,758,705.23   |
| ESPN Bet               | \$21,972,199.52   | \$1,544,810.36     | \$308,962.07     | \$28,447,733.08   | \$2,333,928.95     | \$466,785.79     | \$29,797,959.98   | \$1,149,381.00     | \$229,876.20     | \$29,222,137.60   | \$2,272,850.82     | \$454,570.16     | \$25,013,308.94   | \$1,527,071.65     | \$305,414.33     | \$22,372,529.36   | \$2,170,390.81     | \$434,078.16     |
| Fanatics               | \$33,048,077.58   | \$3,045,848.21     | \$609,169.64     | \$37,755,300.41   | \$3,511,218.15     | \$702,243.63     | \$46,927,745.05   | \$2,469,305.49     | \$493,861.10     | \$37,386,636.88   | \$1,699,120.97     | \$339,824.19     | \$35,231,333.95   | \$2,003,734.75     | \$400,746.95     | \$37,908,603.38   | \$1,835,867.95     | \$367,173.59     |
| FanDuel                | \$167,167,560.26  | \$19,176,673.52    | \$3,835,334.70   | \$217,262,505.68  | \$28,802,914.01    | \$5,760,582.80   | \$241,493,165.22  | \$18,830,481.96    | \$3,766,096.39   | \$225,680,330.09  | \$24,505,209.68    | \$4,901,041.94   | \$215,476,454.46  | \$15,148,940.67    | \$3,029,788.13   | \$182,406,135.54  | \$22,056,682.23    | \$4,411,336.45   |
| Total Online           | \$618,587,815.15  | \$65,364,985.86    | \$13,072,997.21  | \$751,565,479.90  | \$93,595,928.71    | \$18,719,185.73  | \$776,820,367.78  | \$57,448,876.53    | \$11,489,775.30  | \$764,051,514.50  | \$79,586,721.29    | \$15,917,344.26  | \$734,999,590.80  | \$48,295,462.83    | \$9,659,092.56   | \$667,652,705.37  | \$72,179,102.99    | \$14,435,820.60  |
| Total                  | \$628,170,780.23  | \$65,570,376.83    | \$13,103,805.86  | \$762,643,748.27  | \$94,374,882.13    | \$18,836,028.74  | \$788,340,995.76  | \$57,512,913.94    | \$11,499,380.91  | \$777,814,799.30  | \$80,468,945.14    | \$16,049,677.83  | \$748,070,048.83  | \$48,300,748.49    | \$9,659,885.41   | \$678,747,446.53  | \$73,488,421.45    | \$14,632,218.47  |

# SPORTS WAGERING MONTH OVER MONTH: AUGUST 2024 - MARCH 2024

|                        |                   | August 2024        |                  |                   | July 2024          |                  |                   | June 2024          |                  |                   | May 2024           |                  |                   | April 2024         |                  |                   | March 2024         |                  |
|------------------------|-------------------|--------------------|------------------|-------------------|--------------------|------------------|-------------------|--------------------|------------------|-------------------|--------------------|------------------|-------------------|--------------------|------------------|-------------------|--------------------|------------------|
|                        | WAGERS<br>SETTLED | TAXABLE<br>REVENUE | TAX<br>COLLECTED |
| Encore Boston Harbor   | \$4,113,444.00    | \$184,154.00       | \$27,623.00      | \$3,486,652.00    | \$116,511.00       | \$17,477.00      | \$4,656,328.09    | \$146,564.81       | \$21,985.00      | \$5,499,871.00    | \$540,882.00       | \$81,132.00      | \$5,151,769.00    | \$148,246.00       | \$22,237.00      | \$5,705,140.00    | \$257,296.00       | \$38,594.00      |
| MGM Springfield        | \$781,229.35      | \$0.00             | \$0.00           | \$720,263.75      | \$0.00             | \$0.00           | \$1,033,135.45    | \$0.00             | \$0.00           | \$1,130,245.65    | \$0.00             | \$0.00           | \$1,944,626.50    | \$0.00             | \$0.00           | \$2,296,393.20    | \$30,152.52        | \$4,522.88       |
| Plainridge Park Casino | \$2,733,190.70    | \$196,980.21       | \$29,547.03      | \$2,371,213.88    | \$362,106.90       | \$26,270.66      | \$2,951,700.21    | \$0.00             | \$0.00           | \$3,575,236.42    | \$133,572.81       | \$20,035.92      | \$4,641,890.05    | \$137,794.88       | \$20,669.23      | \$4,680,479.57    | \$444,417.72       | \$66,662.66      |
| Total Retail           | \$7,627,864.05    | \$381,134.21       | \$57,170.03      | \$6,578,129.63    | \$478,617.90       | \$43,747.66      | \$8,641,163.75    | \$146,564.81       | \$21,985.00      | \$10,205,353.07   | \$674,454.81       | \$101,167.92     | \$11,738,285.55   | \$286,040.88       | \$42,906.23      | \$12,682,012.77   | \$731,866.24       | \$109,779.54     |
| Bally Bet              | \$2,434,038.89    | \$222,371.65       | \$44,474.33      | \$2,416,116.96    | \$111,624.12       | \$22,324.32      | N/A               | N/A                | N/A              |
| BetMGM                 | \$31,118,524.24   | \$2,274,818.40     | \$454,963.68     | \$27,542,533.10   | \$2,760,116.31     | \$552,023.26     | \$34,029,494.59   | \$2,326,189.72     | \$465,237.94     | \$39,297,852.05   | \$3,031,536.37     | \$606,307.27     | \$40,423,430.86   | \$2,399,640.55     | \$479,928.11     | \$45,483,985.74   | \$2,949,086.71     | \$589,817.34     |
| Caesars Sportsbook     | \$15,998,314.69   | \$674,279.11       | \$134,855.82     | \$13,231,280.39   | \$914,772.73       | \$182,944.55     | \$19,630,686.69   | -\$16,587.80       | \$0.00           | \$20,070,448.98   | \$1,532,680.08     | \$306,536.02     | \$19,972,015.09   | \$663,671.06       | \$132,734.21     | \$25,195,472.19   | \$1,290,366.41     | \$258,073.28     |
| DraftKings             | \$229,375,488.20  | \$16,239,518.92    | \$3,247,903.78   | \$202,073,080.92  | \$20,313,304.82    | \$4,062,660.96   | \$263,661,417.83  | \$19,348,848.51    | \$3,869,769.70   | \$299,526,304.25  | \$28,328,212.18    | \$5,665,642.44   | \$304,119,154.11  | \$23,737,318.55    | \$4,747,476.31   | \$323,014,373.61  | \$22,673,241.41    | \$4,534,648.28   |
| ESPN Bet               | \$16,679,915.53   | \$1,322,444.97     | \$264,488.99     | \$19,055,137.85   | \$1,486,640.84     | \$297,328.17     | \$21,791,329.39   | \$1,192,051.85     | \$238,410.37     | \$25,882,447.74   | \$2,456,822.41     | \$491,364.48     | \$27,901,788.58   | \$1,760,611.67     | \$352,122.33     | \$34,401,733.24   | \$2,493,314.94     | \$498,668.39     |
| Fanatics               | \$25,859,712.02   | \$1,551,728.31     | \$310,345.66     | \$20,952,662.51   | \$2,233,091.61     | \$446,618.32     | \$20,158,923.22   | \$1,691,459.54     | \$338,291.91     | \$19,840,583.09   | \$1,714,112.72     | \$342,822.54     | \$22,779,153.32   | \$1,173,634.71     | \$234,726.94     | \$23,715,181.37   | \$894,931.75       | \$178,986.35     |
| FanDuel                | \$118,224,617.89  | \$10,658,529.63    | \$2,131,705.93   | \$119,939,122.40  | \$12,862,355.83    | \$2,572,471.17   | \$141,443,513.75  | \$16,507,872.97    | \$3,301,574.59   | \$172,439,713.66  | \$19,856,701.35    | \$3,971,340.27   | \$176,319,923.62  | \$19,643,442.18    | \$3,928,688.44   | \$190,440,552.88  | \$15,193,097.28    | \$3,038,619.46   |
| Total Online           | \$439,690,611.46  | \$32,943,690.99    | \$6,588,738.19   | \$405,209,934.13  | \$40,681,906.26    | \$8,136,370.75   | \$500,715,365.47  | \$41,049,834.79    | \$8,213,284.51   | \$577,057,349.77  | \$56,920,065.11    | \$11,384,013.02  | \$591,515,465.58  | \$58,097,584.52    | \$11,660,650.87  | \$642,251,299.03  | \$45,494,038.50    | \$9,098,813.10   |
| Total                  | \$447,318,475.51  | \$33,324,825.20    | \$6,645,908.22   | \$411,791,698.83  | \$41,160,524.16    | \$8,180,118.41   | \$509,356,529.22  | \$41,196,399.60    | \$8,235,269.51   | \$587,262,702.84  | \$57,594,519.92    | \$11,485,180.94  | \$603,253,751.13  | \$58,383,625.40    | \$11,703,557.10  | \$654,933,311.80  | \$46,225,904.74    | \$9,208,592.64   |

## SPORTS WAGERING MONTH OVER MONTH: 2025-2024