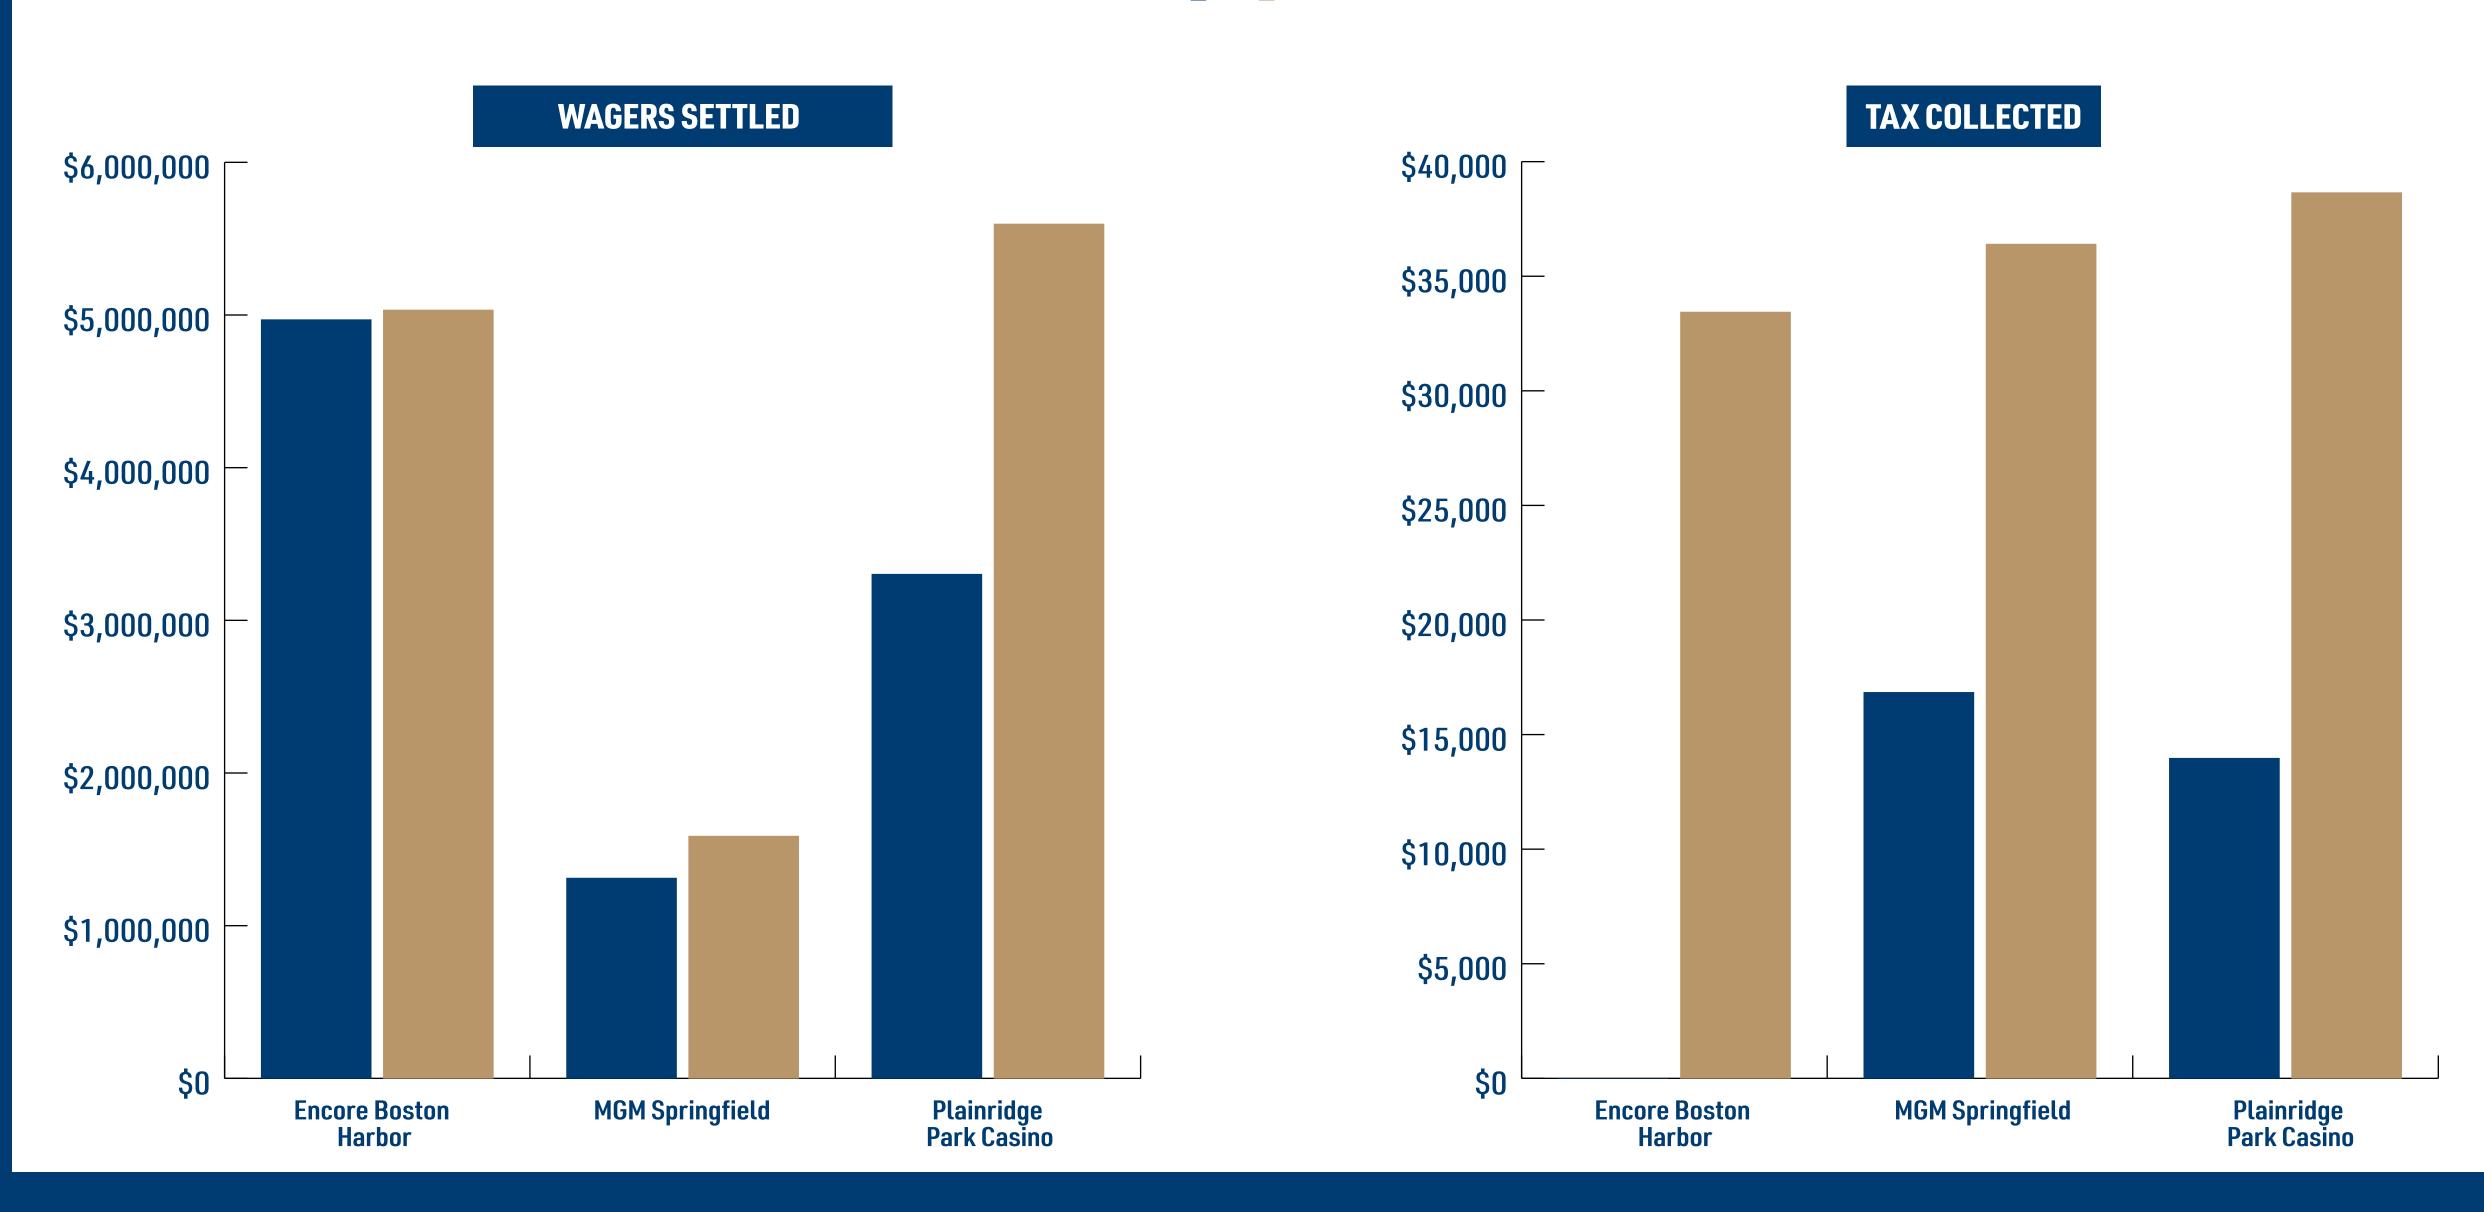

## SPORTS WAGERING YEAR OVER YEAR: FEBRUARY

|                        |                  | February 2025   |                 |                  | February 2024   |                 |
|------------------------|------------------|-----------------|-----------------|------------------|-----------------|-----------------|
|                        | WAGERS SETTLED   | TAXABLE REVENUE | TAX COLLECTED   | WAGERS SETTLED   | TAXABLE REVENUE | TAX COLLECTED   |
| Encore Boston Harbor   | \$4,969,330.00   | \$0.00          | \$0.00          | \$5,032,620.00   | \$222,905.00    | \$33,435.75     |
| MGM Springfield        | \$1,311,579.25   | \$112,272.37    | \$16,840.86     | \$1,586,406.80   | \$242,675.43    | \$36,401.31     |
| Plainridge Park Casino | \$3,302,055.83   | \$93,118.60     | \$13,967.79     | \$5,595,948.82   | \$257,643.36    | \$38,646.50     |
| Total Retail           | \$9,582,965.08   | \$205,390.97    | \$30,808.65     | \$12,214,975.62  | \$723,223.79    | \$108,483.56    |
| BetMGM                 | \$54,553,885.08  | \$4,704,617.89  | \$940,923.58    | \$34,714,034.03  | \$3,305,278.18  | \$661,055.64    |
| Caesars Sportsbook     | \$21,073,084.47  | \$587,654.51    | \$117,530.90    | \$18,348,661.83  | \$643,526.09    | \$128,705.22    |
| DraftKings             | \$317,015,330.56 | \$36,028,224.79 | \$7,205,645.00  | \$269,776,978.36 | \$30,821,503.93 | \$6,164,300.79  |
| ESPNBet                | \$21,972,199.52  | \$1,544,810.36  | \$308,962.07    | \$30,620,940.89  | \$2,155,762.42  | \$431,152.48    |
| Fanatics               | \$33,048,077.58  | \$3,045,848.21  | \$609,169.64    | \$14,184,857.30  | \$1,062,983.84  | \$212,596.77    |
| FanDuel                | \$167,167,560.26 | \$19,176,673.52 | \$3,835,334.70  | \$158,852,334.54 | \$14,035,652.09 | \$2,807,130.42  |
| Total Online           | \$618,587,815.15 | \$65,364,985.86 | \$13,072,997.21 | \$526,497,806.95 | \$52,024,706.55 | \$10,404,941.32 |
| Total                  | \$628,170,780.23 | \$65,570,376.83 | \$13,103,805.86 | \$538,712,782.57 | \$52,747,930.34 | \$10,513,424.88 |

### CATEGORY 1 SPORTS WAGERING YEAR OVER YEAR: FEBRUARY