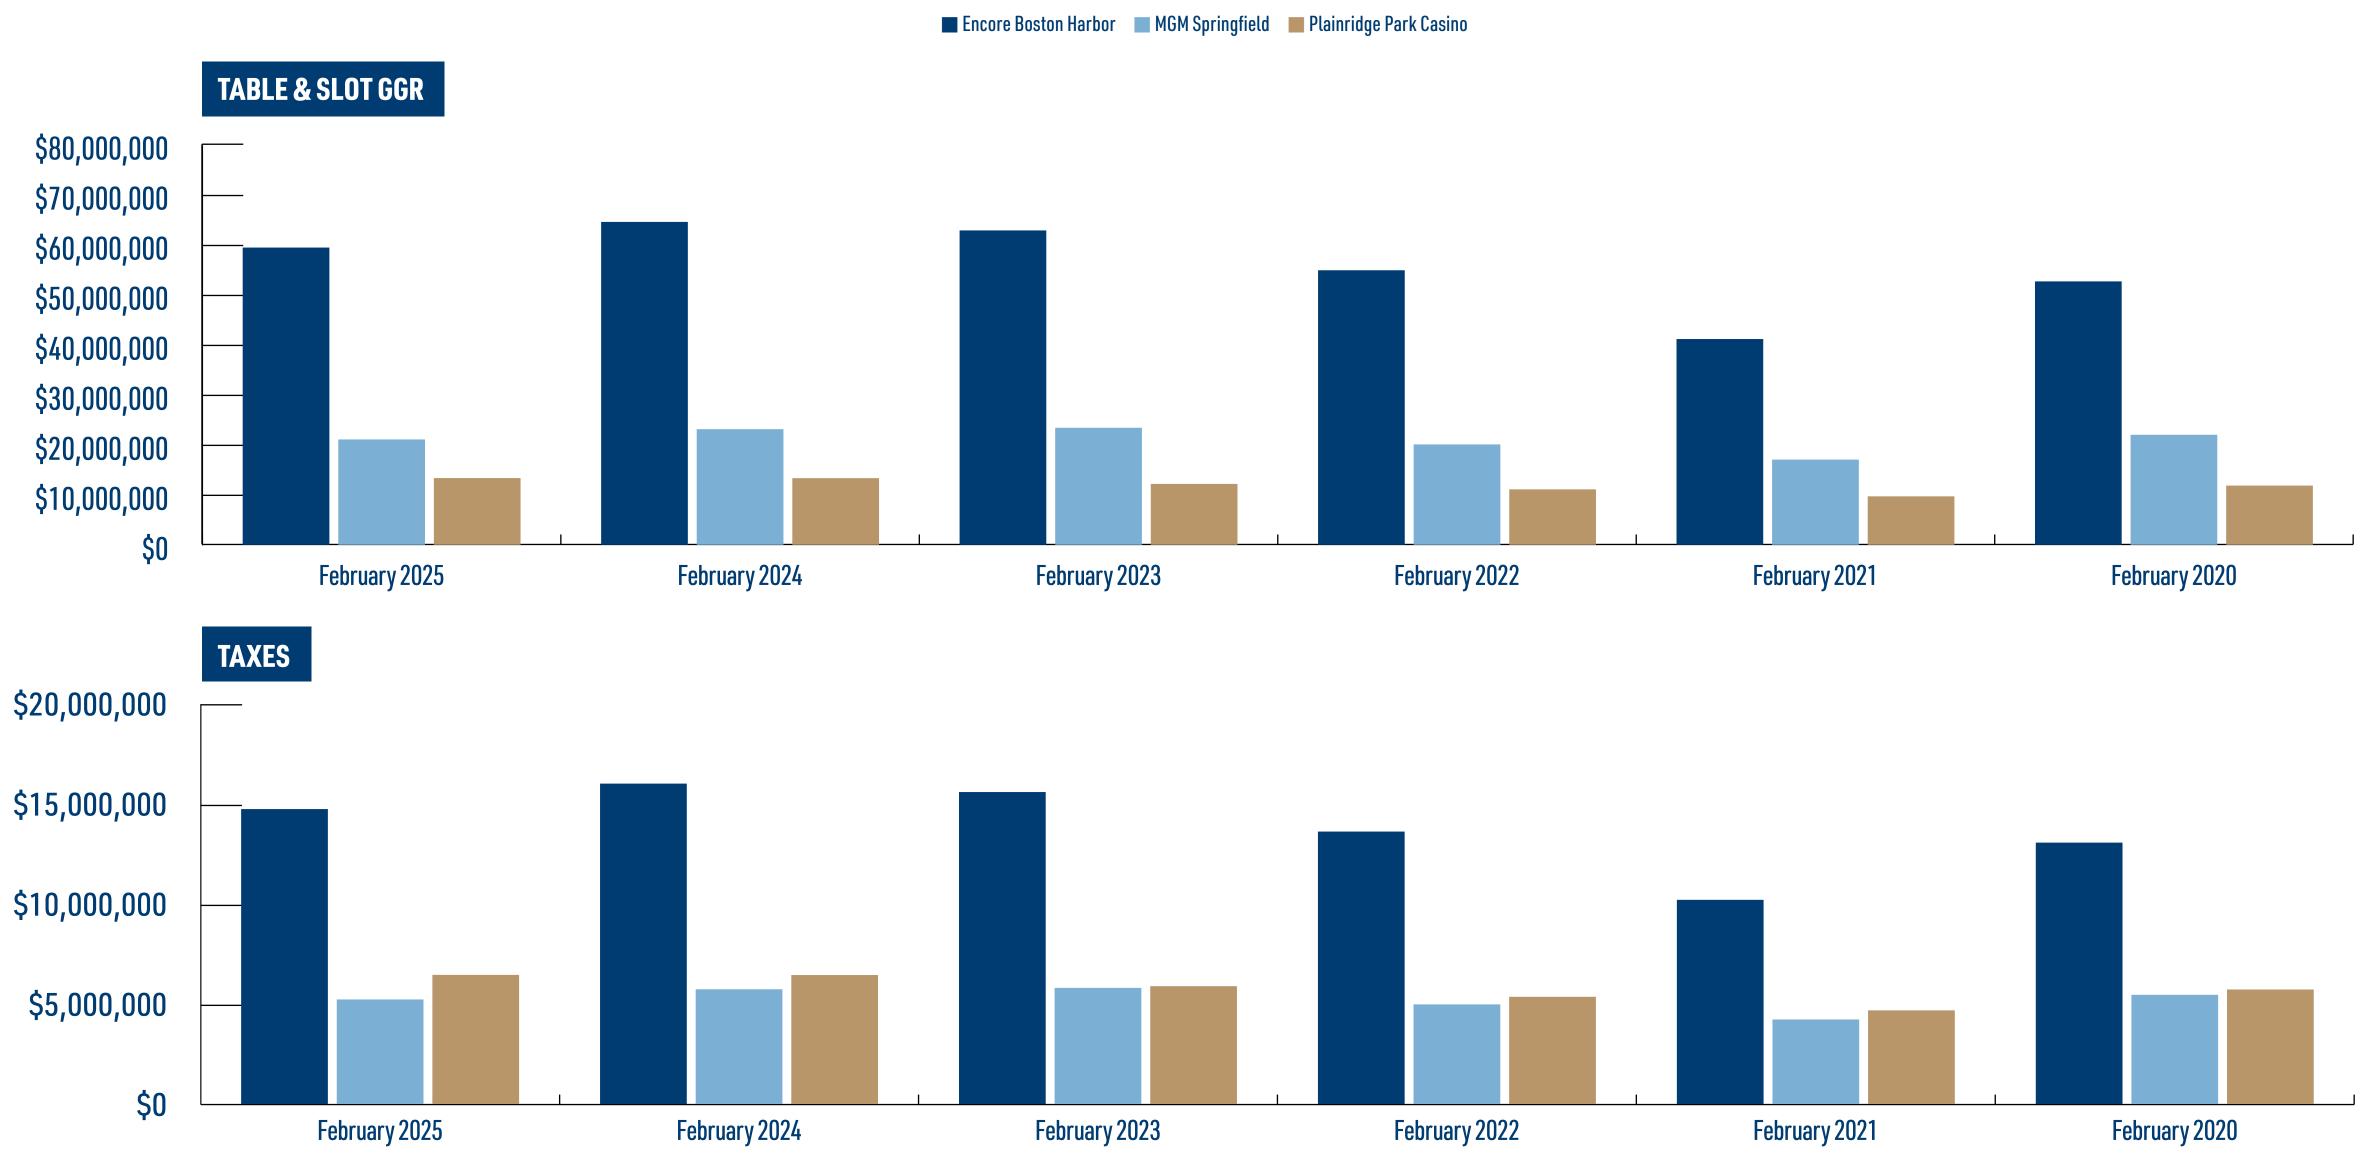

## CASINO MONTH OVER MONTH: 2025-2024

|               | ENCORE BOST      | ON HARBOR       | MGM SPRI         | NGFIELD        | PLAINRIDGE PA    | ARK CASINO     | TOT              | TOTAL           |  |  |
|---------------|------------------|-----------------|------------------|----------------|------------------|----------------|------------------|-----------------|--|--|
|               | TABLE & SLOT GGR | TAXES           | TABLE & SLOT GGR | TAXES          | TABLE & SLOT GGR | TAXES          | TABLE & SLOT GGR | TAXES           |  |  |
| February 2025 | \$59,275,375.76  | \$14,818,843.94 | \$20,925,381.70  | \$5,231,345.43 | \$13,202,338.02  | \$6,469,145.63 | \$93,403,095.48  | \$26,519,335.00 |  |  |
| February 2024 | \$64,405,266.61  | \$16,101,316.65 | \$22,977,235.45  | \$5,744,308.86 | \$13,186,169.52  | \$6,461,223.06 | \$100,568,671.58 | \$28,306,848.57 |  |  |
| February 2023 | \$62,705,178.76  | \$15,676,294.69 | \$23,257,490.95  | \$5,814,372.74 | \$12,040,729.95  | \$5,899,957.68 | \$98,003,399.66  | \$27,390,625.11 |  |  |
| February 2022 | \$54,742,661.25  | \$13,685,665.31 | \$19,931,913.83  | \$4,982,978.46 | \$10,950,511.23  | \$5,365,750.50 | \$85,625,086.31  | \$24,034,394.27 |  |  |
| February 2021 | \$40,993,446.05  | \$10,248,361.51 | \$16,893,706.14  | \$4,223,426.54 | \$9,554,063.54   | \$4,681,491.13 | \$67,441,215.73  | \$19,153,279.18 |  |  |
| February 2020 | \$52,518,316.18  | \$13,129,579.05 | \$21,856,214.17  | \$5,464,053.54 | \$11,700,530.53  | \$5,733,259.96 | \$86,075,060.88  | \$24,326,892.55 |  |  |