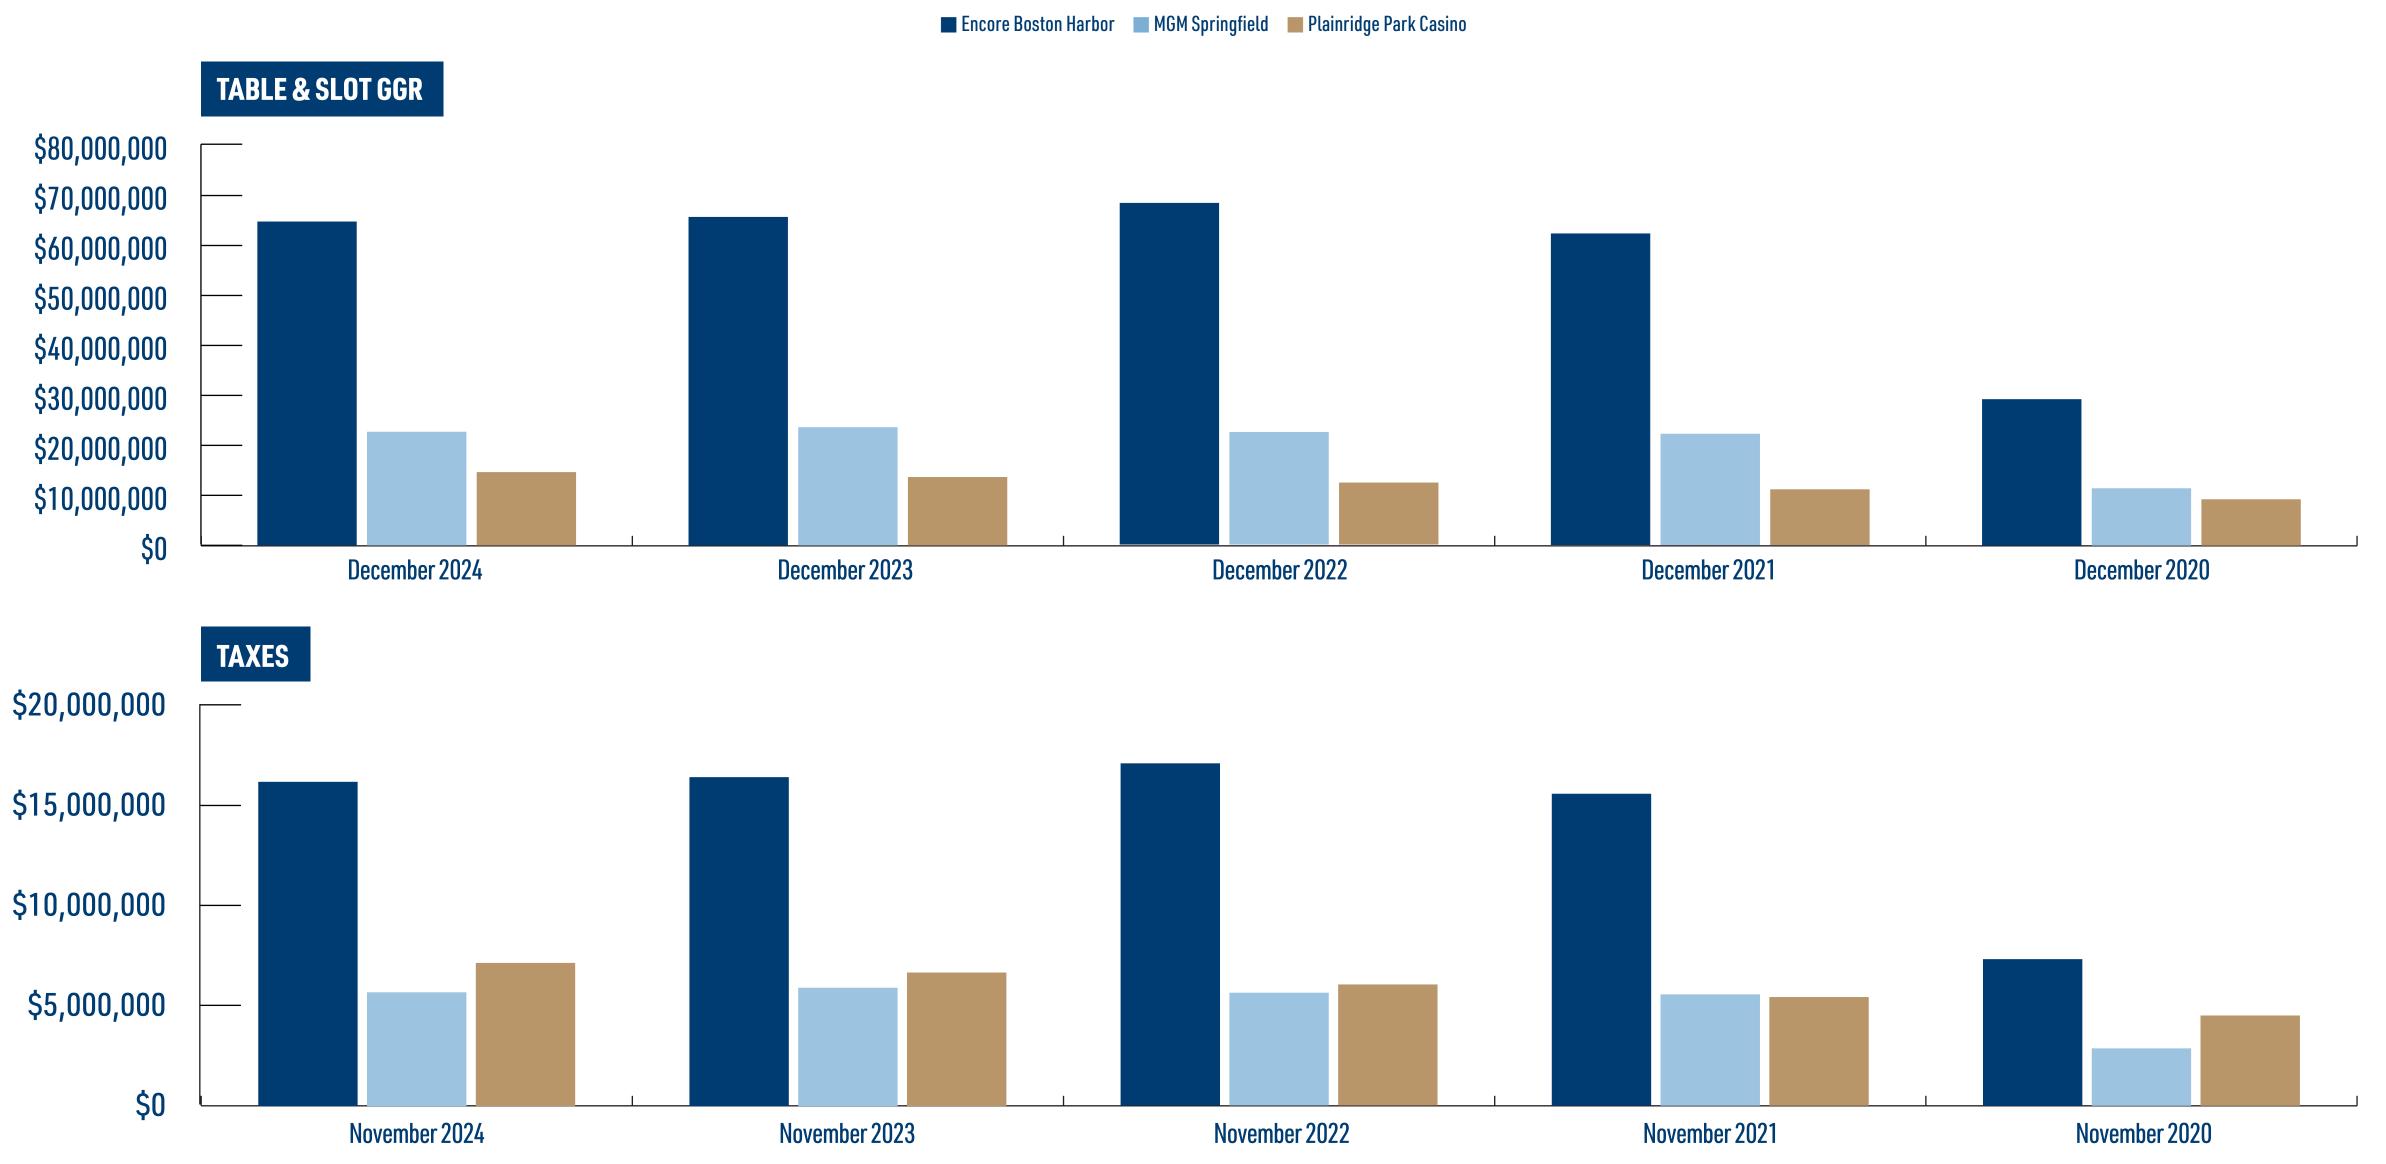

# CASINO MONTH OVER MONTH: 2024

|               | ENCORE BOSTON HARBOR |                 | MGM SPRI         | NGFIELD        | PLAINRIDGE PA    | ARK CASINO     | TOTAL            |                 |  |
|---------------|----------------------|-----------------|------------------|----------------|------------------|----------------|------------------|-----------------|--|
|               | TABLE & SLOT GGR     | TAXES           | TABLE & SLOT GGR | TAXES          | TABLE & SLOT GGR | TAXES          | TABLE & SLOT GGR | TAXES           |  |
| December 2024 | \$64,890,703.27      | \$16,222,675.82 | \$22,691,992.55  | \$5,672,998.14 | \$14,584,624.56  | \$7,146,466.03 | \$102,167,320.38 | \$29,042,139.99 |  |
| December 2023 | \$65,826,442.79      | \$16,456,610.70 | \$23,610,279.58  | \$5,902,569.90 | \$13,598,675.31  | \$6,663,350.90 | \$103,035,397.68 | \$29,022,531.50 |  |
| December 2022 | \$68,459,743.09      | \$17,114,935.77 | \$22,470,286.70  | \$5,617,571.68 | \$12,310,688.75  | \$6,032,237.49 | \$103,240,718.54 | \$28,764,744.94 |  |
| December 2021 | \$62,418,479.78      | \$15,604,619.95 | \$22,200,821.77  | \$5,550,205.44 | \$11,048,794.64  | \$5,413,909.37 | \$95,668,096.19  | \$26,568,734.76 |  |
| December 2020 | \$29,272,903.77      | \$7,318,225.94  | \$11,385,366.42  | \$2,846,341.61 | \$9,173,051.06   | \$4,494,795.02 | \$49,831,321.25  | \$14,659,362.57 |  |

## CASINO YEAR OVER YEAR: DECEMBER

| DAILY FANTASY<br>SPORTS OPERATOR | Gross Fantasy Wagering Receipts | Adjusted Gross Fantasy<br>Wagering Receipts | Net Adjusted Gross Fantasy<br>Wagering Receipts | Tax Collected (15%) |
|----------------------------------|---------------------------------|---------------------------------------------|-------------------------------------------------|---------------------|
| DraftKings                       | \$11,282,362.00                 | \$1,352,153.91                              | \$1,352,153.91                                  | \$202,823.09        |
| FanDuel                          | \$1,820,818.48                  | \$209,711.79                                | \$209,711.79                                    | \$31,456.77         |
| Fantasy Spin                     | \$2,600.00                      | \$192.67                                    | \$192.67                                        | \$28.90             |
| FanTrax                          | \$0.00                          | \$640.00                                    | \$0.00                                          | \$0.00              |
| Fast Draft                       | \$284.00                        | -\$1.04                                     | \$0.00                                          | \$0.00              |
| FFPC                             | \$464,874.00                    | \$22,360.68                                 | \$22,360.68                                     | \$3,354.10          |
| OwnersBox                        | \$22,268.57                     | -\$915.32                                   | \$0.00                                          | \$0.00              |
| ParlayPlay                       | \$74,869.00                     | \$18,389.54                                 | \$18,389.54                                     | \$2,758.43          |
| Prediction Strike                | \$41,872.29                     | -\$17,975.00                                | \$0.00                                          | \$0.00              |
| PrizePicks                       | \$5,722,024.00                  | \$1,624,253.00                              | \$1,624,253.00                                  | \$243,637.95        |
| RealTime Fantasy                 | \$5,886.50                      | \$677.92                                    | \$677.92                                        | \$101.69            |
| SCHLEP Games*                    | \$983,846.30                    | \$78,460.64                                 | \$78,460.64                                     | \$11,769.10         |
| SHGN                             | \$3,272.00                      | \$614.19                                    | \$614.19                                        | \$92.13             |
| Sleepers                         | \$561,484.00                    | \$128,760.00                                | \$128,760.00                                    | \$19,314.00         |