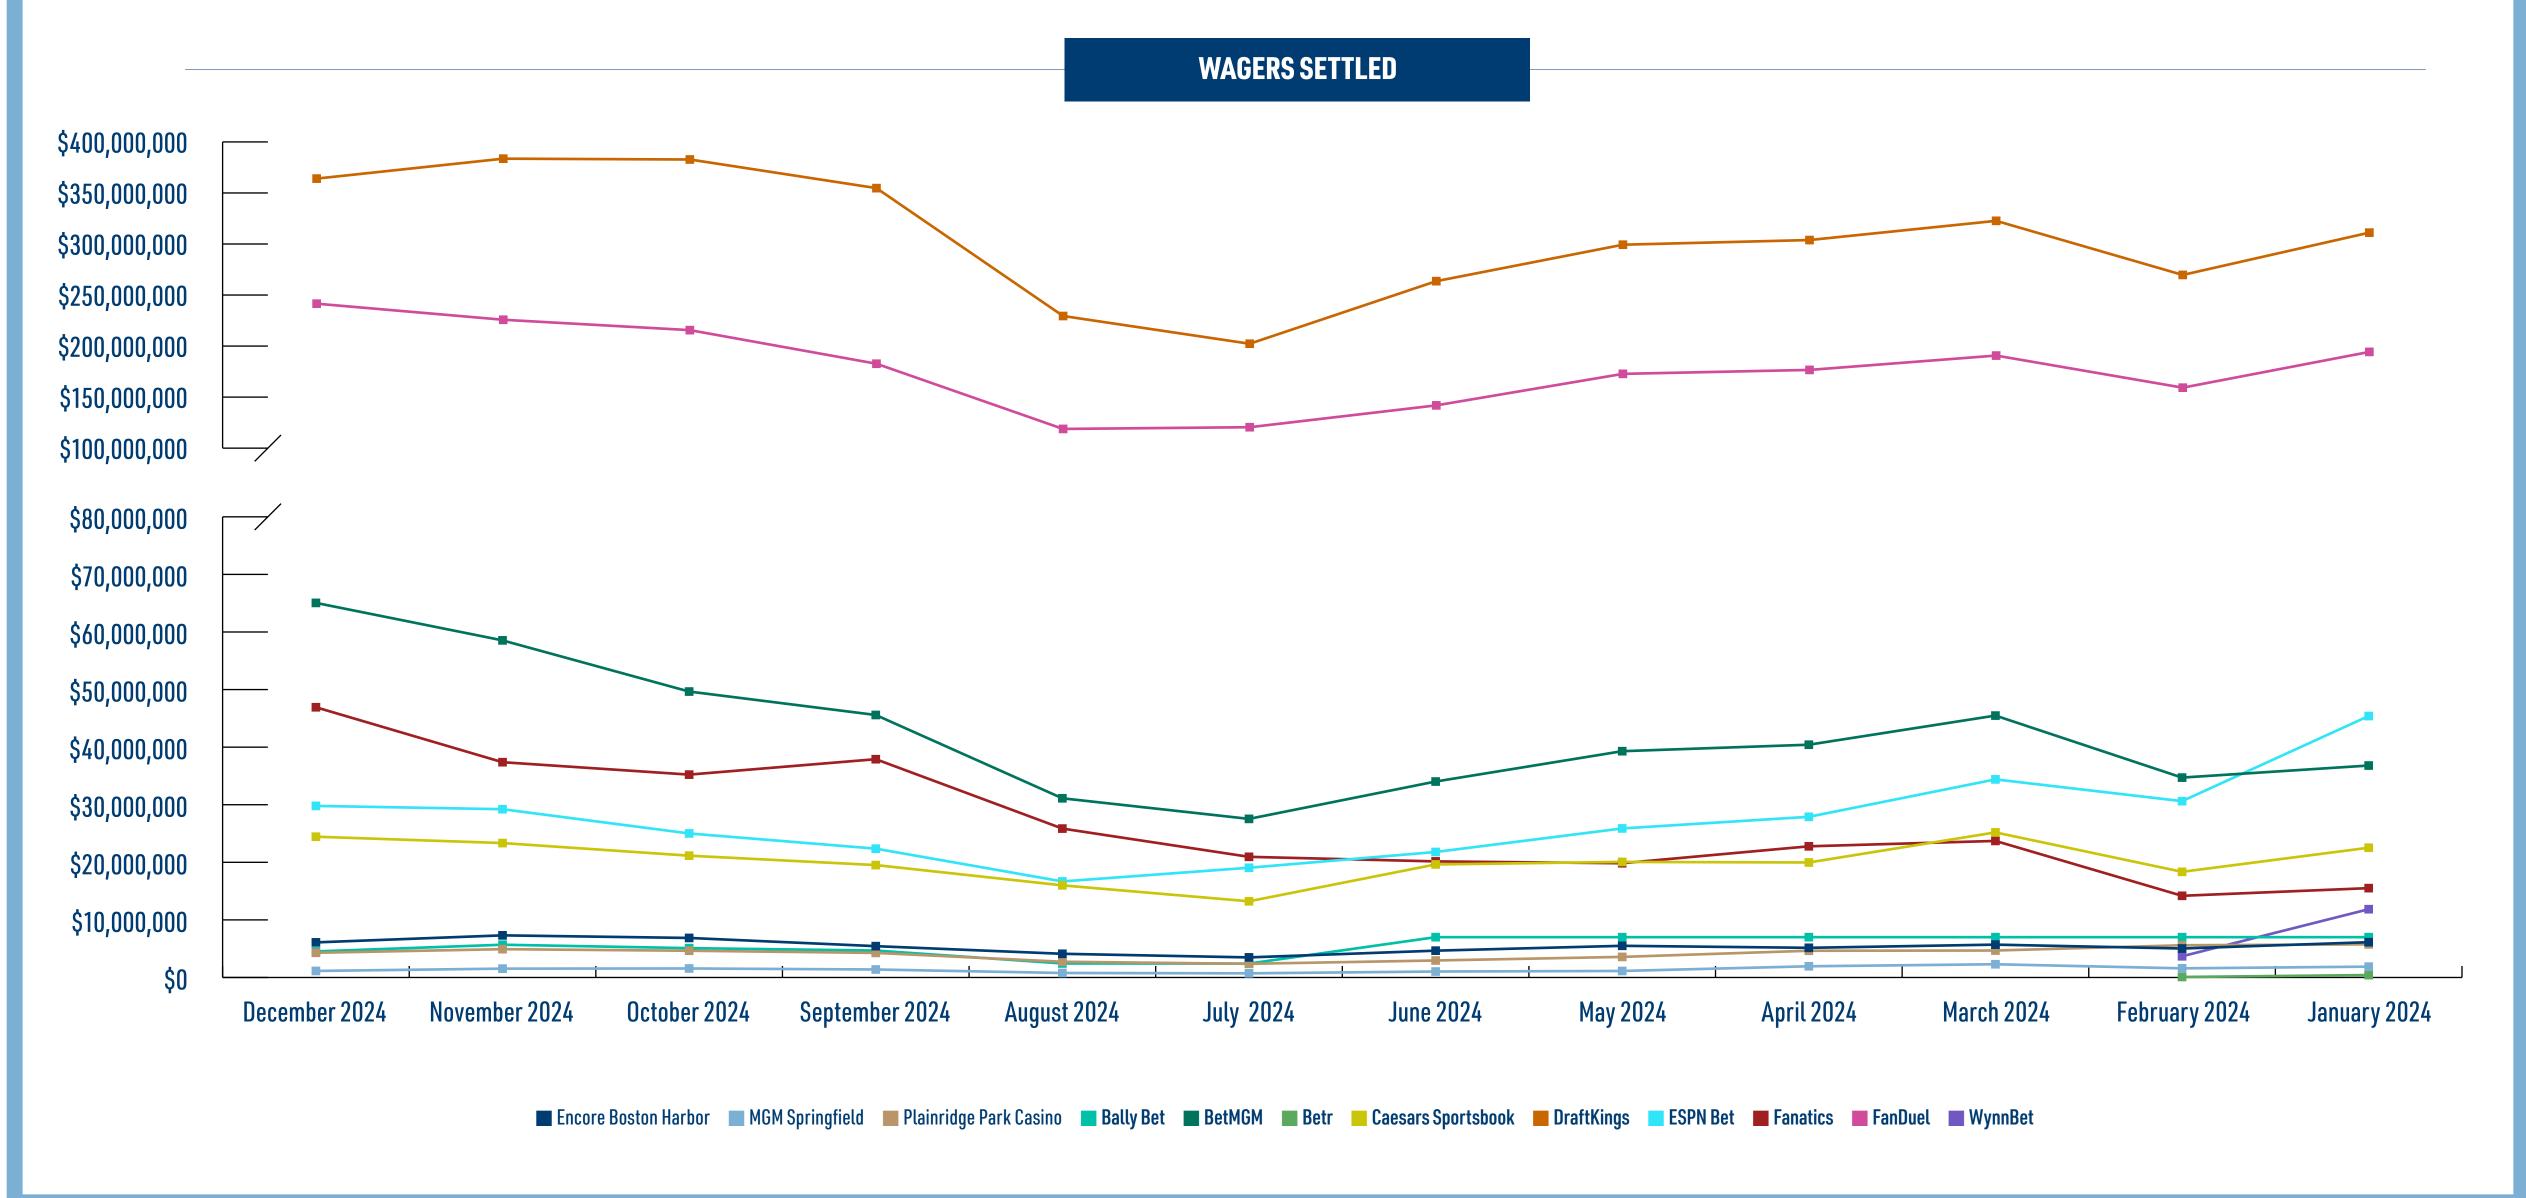

|                        |                   | December 202       | 4                |                   | November 2024      |                  |                   | October 2024       |                  |                   | September 2024     |                  |                   | August 2024        |                  |                   | July 2024          |                  |
|------------------------|-------------------|--------------------|------------------|-------------------|--------------------|------------------|-------------------|--------------------|------------------|-------------------|--------------------|------------------|-------------------|--------------------|------------------|-------------------|--------------------|------------------|
|                        | WAGERS<br>SETTLED | TAXABLE<br>REVENUE | TAX<br>Collected |
| Encore Boston Harbor   | \$6,094,476.00    | \$0.00             | \$0.00           | \$7,314,781.00    | \$545,689.00       | \$81,853.35      | \$6,865,773.00    | \$0.00             | \$0.00           | \$5,439,826.00    | \$743,326.00       | \$111,499.00     | \$4,113,444.00    | \$184,154.00       | \$27,623.00      | \$3,486,652.00    | \$116,511.00       | \$17,477.00      |
| MGM Springfield        | \$1,135,907.25    | \$0.00             | \$0.00           | \$1,534,032.05    | \$207.67           | \$31.15          | \$1,561,920.30    | \$5,285.66         | \$792.85         | \$1,386,615.45    | \$0.00             | \$0.00           | \$781,229.35      | \$0.00             | \$0.00           | \$720,263.75      | \$0.00             | \$0.00           |
| Plainridge Park Casino | \$4,290,244.73    | \$64,037.41        | \$9,605.61       | \$4,914,471.75    | \$336,327.18       | \$50,449.07      | \$4,642,764.73    | \$0.00             | \$0.00           | \$4,268,299.71    | \$565,992.46       | \$84,898.87      | \$2,733,190.70    | \$196,980.21       | \$29,547.03      | \$2,371,213.88    | \$362,106.90       | \$26,270.66      |
| Total Retail           | \$11,520,627.98   | \$64,037.41        | \$9,605.61       | \$13,763,284.80   | \$882,223.85       | \$132,333.57     | \$13,070,458.03   | \$5,285.66         | \$792.85         | \$11,094,741.16   | \$1,309,318.46     | \$196,397.87     | \$7,627,864.05    | \$381,134.21       | \$57,170.03      | \$6,578,129.63    | \$478,617.90       | \$43,747.66      |
| Bally Bet              | \$4,525,822.93    | \$348,895.48       | \$69,779.10      | \$5,688,120.07    | \$541,352.83       | \$108,270.57     | \$5,094,969.71    | \$352,895.11       | \$70,579.02      | \$4,676,699.15    | \$464,980.23       | \$92,996.05      | \$2,434,038.89    | \$222,371.65       | \$44,474.33      | \$2,416,116.96    | \$111,624.12       | \$22,324.32      |
| BetMGM                 | \$65,050,987.88   | \$4,042,288.36     | \$808,457.67     | \$58,544,812.17   | \$5,007,584.13     | \$1,001,516.83   | \$49,658,400.70   | \$3,581,255.44     | \$716,251.09     | \$45,587,058.85   | \$5,458,570.80     | \$1,091,714.16   | \$31,118,524.24   | \$2,274,818.40     | \$454,963.68     | \$27,542,533.10   | \$2,760,116.31     | \$552,023.26     |
| Betr                   | N/A               | N/A                | N/A              |
| Caesars Sportsbook     | \$24,446,186.81   | \$1,000,991.62     | \$200,198.32     | \$23,345,154.48   | \$1,371,500.67     | \$274,300.13     | \$21,152,207.78   | \$1,216,069.11     | \$243,213.82     | \$19,521,471.34   | \$1,399,084.81     | \$279,816.96     | \$15,998,314.69   | \$674,279.11       | \$134,855.82     | \$13,231,280.39   | \$914,772.73       | \$182,944.55     |
| DraftKings             | \$364,578,499.91  | \$29,607,532.62    | \$5,921,506.52   | \$384,184,323.21  | \$44,189,102.19    | \$8,837,820.44   | \$383,372,915.26  | \$24,465,496.10    | \$4,893,099.22   | \$355,196,941.34  | \$38,793,526.16    | \$7,758,705.23   | \$229,375,488.20  | \$16,239,518.92    | \$3,247,903.78   | \$202,073,080.92  | \$20,313,304.82    | \$4,062,660.96   |
| ESPN Bet               | \$29,797,959.98   | \$1,149,381.00     | \$229,876.20     | \$29,222,137.60   | \$2,272,850.82     | \$454,570.16     | \$25,013,308.94   | \$1,527,071.65     | \$305,414.33     | \$22,372,529.36   | \$2,170,390.81     | \$434,078.16     | \$16,679,915.53   | \$1,322,444.97     | \$264,488.99     | \$19,055,137.85   | \$1,486,640.84     | \$297,328.17     |
| Fanatics               | \$46,927,745.05   | \$2,469,305.49     | \$493,861.10     | \$37,386,636.88   | \$1,699,120.97     | \$339,824.19     | \$35,231,333.95   | \$2,003,734.75     | \$400,746.95     | \$37,908,603.38   | \$1,835,867.95     | \$367,173.59     | \$25,859,712.02   | \$1,551,728.31     | \$310,345.66     | \$20,952,662.51   | \$2,233,091.61     | \$446,618.32     |
| FanDuel                | \$241,493,165.22  | \$18,830,481.96    | \$3,766,096.39   | \$225,680,330.09  | \$24,505,209.68    | \$4,901,041.94   | \$215,476,454.46  | \$15,148,940.67    | \$3,029,788.13   | \$182,406,135.54  | \$22,056,682.23    | \$4,411,336.45   | \$118,224,617.89  | \$10,658,529.63    | \$2,131,705.93   | \$119,939,122.40  | \$12,862,355.83    | \$2,572,471.17   |
| WynnBet                | N/A               | N/A                | N/A              |
| Total Online           | \$776,820,367.78  | \$57,448,876.53    | \$11,489,775.30  | \$764,051,514.50  | \$79,586,721.29    | \$15,917,344.26  | \$734,999,590.80  | \$48,295,462.83    | \$9,659,092.56   | \$667,652,705.37  | \$72,179,102.99    | \$14,435,820.60  | \$439,690,611.46  | \$32,943,690.99    | \$6,588,738.19   | \$405,2109,934.13 | \$40,681,906.26    | \$8,136,370.75   |
| Total                  | \$788,340,995.76  | \$57,512,913.94    | \$11,499,380.91  | \$777,814,799.30  | \$80,468,945.14    | \$16,049,677.83  | \$748,070,048.83  | \$48,300,748.49    | \$9,659,885.41   | \$678,747,446.53  | \$73,488,421.45    | \$14,632,218.47  | \$447,318,475.51  | \$33,324,825.20    | \$6,645,908.22   | \$411,791,698.83  | \$41,160,524.16    | \$8,180,118.41   |

# SPORTS WAGERING MONTH OVER MONTH: JUNE 2024 - JANUARY 2024

|                        |                   | June 2024          |                  |                   | May 2024           |                  |                   | April 2024         |                  |                   | March 2024         |                  |                   | February 2024      |                  |                   | January 2024       | 4                |
|------------------------|-------------------|--------------------|------------------|-------------------|--------------------|------------------|-------------------|--------------------|------------------|-------------------|--------------------|------------------|-------------------|--------------------|------------------|-------------------|--------------------|------------------|
|                        | WAGERS<br>SETTLED | TAXABLE<br>REVENUE | TAX<br>COLLECTED |
| Encore Boston Harbor   | \$4,656,328.09    | \$146,564.81       | \$21,985.00      | \$5,499,871.00    | \$540,882.00       | \$81,132.00      | \$5,151,769.00    | \$148,246.00       | \$22,237.00      | \$5,705,140.00    | \$257,296.00       | \$38,594.00      | \$5,032,620.00    | \$222,906.00       | \$33,436.00      | \$6,129,887.00    | \$694,456.00       | \$104,168.00     |
| MGM Springfield        | \$1,033,135.45    | \$0.00             | \$0.00           | \$1,130,245.65    | \$0.00             | \$0.00           | \$1,944,626.50    | \$0.00             | \$0.00           | \$2,296,393.20    | \$30,152.52        | \$4,522.88       | \$1,586,406.80    | \$242,675.43       | \$36,401.31      | \$1,882,272.65    | \$188,781.82       | \$28,317.27      |
| Plainridge Park Casino | \$2,951,700.21    | \$0.00             | \$0.00           | \$3,575,236.42    | \$133,572.81       | \$20,035.92      | \$4,641,890.05    | \$137,794.88       | \$20,669.23      | \$4,680,479.57    | \$444,417.72       | \$66,662.66      | \$5,595,948.82    | \$257,643.36       | \$38,646.50      | \$5,750,359.97    | \$324,475.62       | \$48,671.34      |
| Total Retail           | \$8,641,163.75    | \$146,564.81       | \$21,985.00      | \$10,205,353.07   | \$674,454.81       | \$101,167.92     | \$11,738,285.55   | \$286,040.88       | \$42,906.23      | \$12,682,012.77   | \$731,866.24       | \$109,779.54     | \$12,214,975.62   | \$723,224.79       | \$108,483.81     | \$13,762,519.62   | \$1,207,713.44     | \$181,156.61     |
| Bally Bet              | N/A               | N/A                | N/A              |
| BetMGM                 | \$34,029,494.59   | \$2,326,189.72     | \$465,237.94     | \$39,297,852.05   | \$3,031,536.37     | \$606,307.27     | \$40,423,430.86   | \$2,399,640.55     | \$479,928.11     | \$45,483,985.74   | \$2,949,086.71     | \$589,817.34     | \$34,714,034.03   | \$3,308,254.16     | \$661,650.83     | \$36,808,219.15   | \$3,872,802.76     | \$774,560.55     |
| Betr                   | N/A               | N/A                | N/A              | \$86,865.52       | \$4,853.01         | \$970.60         | \$418,557.66      | \$34,871.56        | \$6,974.30       |
| Caesars Sportsbook     | \$19,630,686.69   | -\$16,587.80       | \$0.00           | \$20,070,448.98   | \$1,532,680.08     | \$306,536.02     | \$19,972,015.09   | \$663,671.06       | \$132,734.21     | \$25,195,472.19   | \$1,290,366.41     | \$258,073.28     | \$18,348,661.83   | \$643,526.09       | \$128,705.22     | \$22,534,766.88   | \$1,032,845.79     | \$206,569.16     |
| DraftKings             | \$263,661,417.83  | \$19,348,848.51    | \$3,869,769.70   | \$299,526,304.25  | \$28,328,212.18    | \$5,665,642.44   | \$304,119,154.11  | \$23,737,318.55    | \$4,747,476.31   | \$323,014,373.61  | \$22,673,241.41    | \$4,534,648.28   | \$269,776,978.36  | \$30,821,503.93    | \$6,164,300.79   | \$311,414,401.86  | \$36,162,925.06    | \$7,232,585.00   |
| ESPN Bet               | \$21,791,329.39   | \$1,192,051.85     | \$238,410.37     | \$25,882,447.74   | \$2,456,822.41     | \$491,364.48     | \$27,901,788.58   | \$1,760,611.67     | \$352,122.33     | \$34,401,733.24   | \$2,493,314.94     | \$498,668.39     | \$30,620,940.89   | \$2,155,762.42     | \$431,152.48     | \$45,405,487.97   | \$1,936,076.20     | \$387,215.24     |
| Fanatics               | \$20,158,923.22   | \$1,691,459.54     | \$338,291.91     | \$19,840,583.09   | \$1,714,112.72     | \$342,822.54     | \$22,779,153.32   | \$1,173,634.71     | \$234,726.94     | \$23,715,181.37   | \$894,931.75       | \$178,986.35     | \$14,184,857.30   | \$1,062,983.84     | \$212,596.77     | \$15,516,227.88   | \$1,060,216.77     | \$212,043.35     |
| FanDuel                | \$141,443,513.75  | \$16,507,872.97    | \$3,301,574.59   | \$172,439,713.66  | \$19,856,701.35    | \$3,971,340.27   | \$176,319,923.62  | \$19,643,442.18    | \$3,928,688.44   | \$190,440,552.88  | \$15,193,097.28    | \$3,038,619.46   | \$158,852,334.54  | \$14,035,652.09    | \$2,807,130.42   | \$194,031,542.95  | \$25,122,261.10    | \$5,024,452.22   |
| WynnBet                | N/A               | N/A                | N/A              | \$3,681,027.70    | -\$205,607.35      | \$0.00           | \$11,855,545.25   | \$701,082.18       | \$140,216.44     |
| Total Online           | \$500,715,365.47  | \$41,049,834.79    | \$8,213,284.51   | \$577,057,349.77  | \$56,920,065.11    | \$11,384,013.02  | \$591,515,465.58  | \$58,097,584.52    | \$11,660,650.87  | \$642,251,299.03  | \$45,494,038.50    | \$9,098,813.10   | \$530,265,700.17  | \$51,826,928.19    | \$10,406,507.11  | \$637,984,749.60  | \$69,923,081.42    | \$13,984,616.26  |
| Total                  | \$509,356,529.22  | \$41,196,399.60    | \$8,235,269.51   | \$587,262,702.84  | \$57,594,519.92    | \$11,485,180.94  | \$603,253,751.13  | \$58,383,625.40    | \$11,703,557.10  | \$654,933,311.80  | \$46,225,904.74    | \$9,208,592.64   | \$542,480,675.79  | \$52,550,152.98    | \$10,514,990.92  | \$651,747,269.22  | \$71,130,794.86    | \$14,165,772.87  |

# SPORTS WAGERING MONTH OVER MONTH: 2024