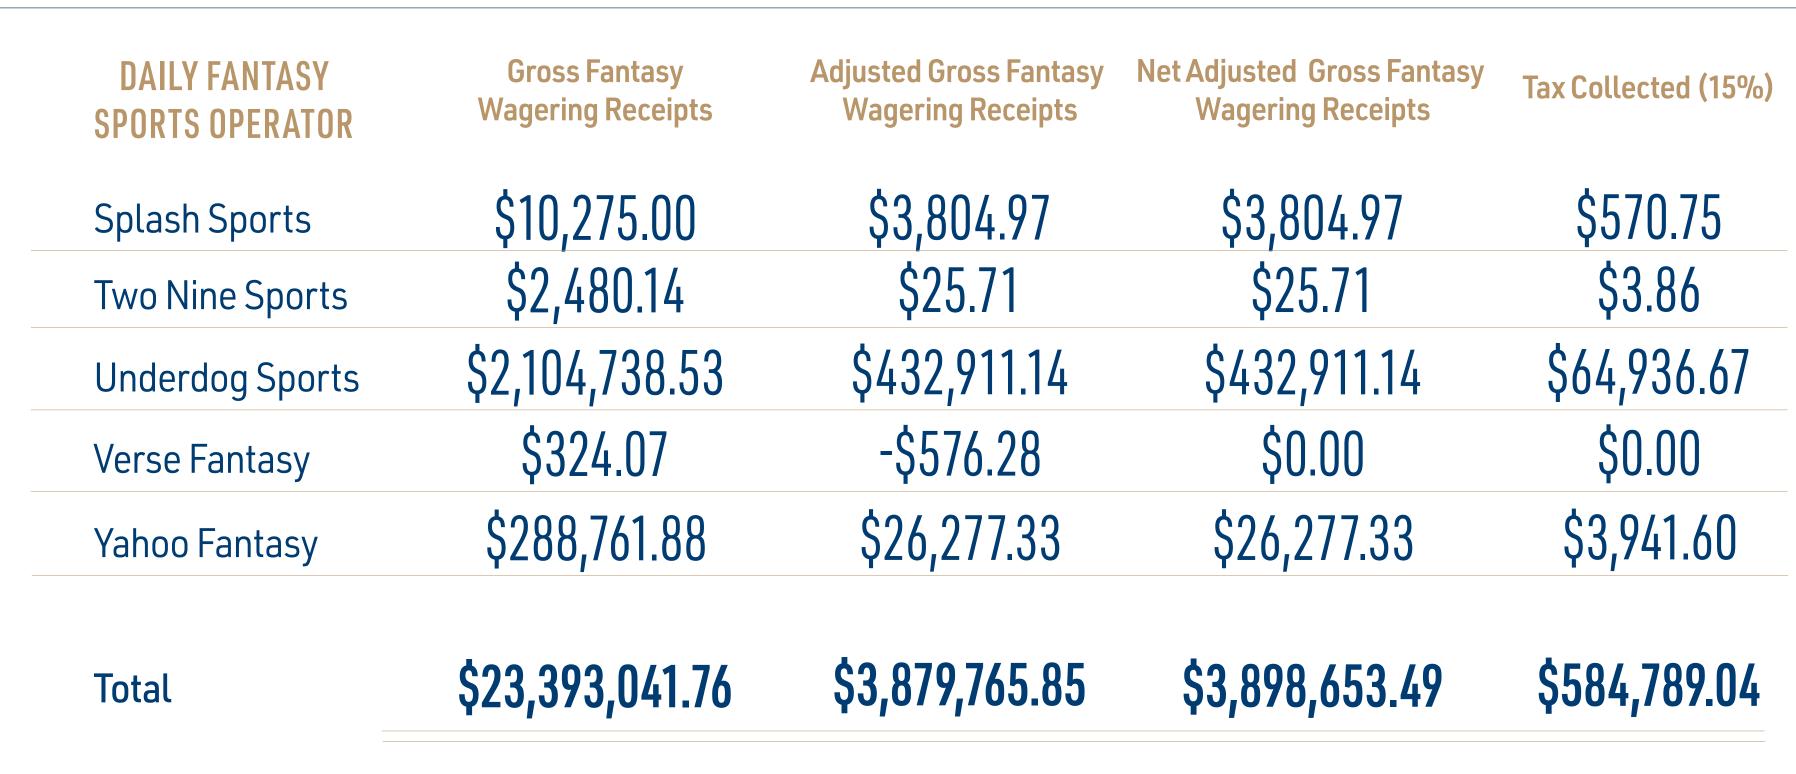

## CASINO YEAR OVER YEAR: DECEMBER

| DAILY FANTASY<br>SPORTS OPERATOR | Gross Fantasy Wagering Receipts | Adjusted Gross Fantasy<br>Wagering Receipts | Net Adjusted Gross Fantasy<br>Wagering Receipts | Tax Collected (15%) |
|----------------------------------|---------------------------------|---------------------------------------------|-------------------------------------------------|---------------------|
| DraftKings                       | \$11,282,362.00                 | \$1,352,153.91                              | \$1,352,153.91                                  | \$202,823.09        |
| FanDuel                          | \$1,820,818.48                  | \$209,711.79                                | \$209,711.79                                    | \$31,456.77         |
| Fantasy Spin                     | \$2,600.00                      | \$192.67                                    | \$192.67                                        | \$28.90             |
| FanTrax                          | \$0.00                          | \$640.00                                    | \$0.00                                          | \$0.00              |
| Fast Draft                       | \$284.00                        | -\$1.04                                     | \$0.00                                          | \$0.00              |
| FFPC                             | \$464,874.00                    | \$22,360.68                                 | \$22,360.68                                     | \$3,354.10          |
| OwnersBox                        | \$22,268.57                     | -\$915.32                                   | \$0.00                                          | \$0.00              |
| ParlayPlay                       | \$74,869.00                     | \$18,389.54                                 | \$18,389.54                                     | \$2,758.43          |
| Prediction Strike                | \$41,872.29                     | -\$17,975.00                                | \$0.00                                          | \$0.00              |
| PrizePicks                       | \$5,722,024.00                  | \$1,624,253.00                              | \$1,624,253.00                                  | \$243,637.95        |
| RealTime Fantasy                 | \$5,886.50                      | \$677.92                                    | \$677.92                                        | \$101.69            |
| SCHLEP Games*                    | \$983,846.30                    | \$78,460.64                                 | \$78,460.64                                     | \$11,769.10         |
| SHGN                             | \$3,272.00                      | \$614.19                                    | \$614.19                                        | \$92.13             |
| Sleepers                         | \$561,484.00                    | \$128,760.00                                | \$128,760.00                                    | \$19,314.00         |

<sup>\*</sup>Figures from August 22, 2024 through December 24, 2024

#### ADJUSTED GROSS FANTASY WAGERING RECEIPTS

The total gross receipts from fantasy contests as defined in section 11M1/2 of Chapter 12, less only the total of all cash prizes paid to participants in the fantasy contests; provided, that the total of all cash prizes paid to participants shall not include the cash equivalent of any merchandise or thing of value awarded as a prize.