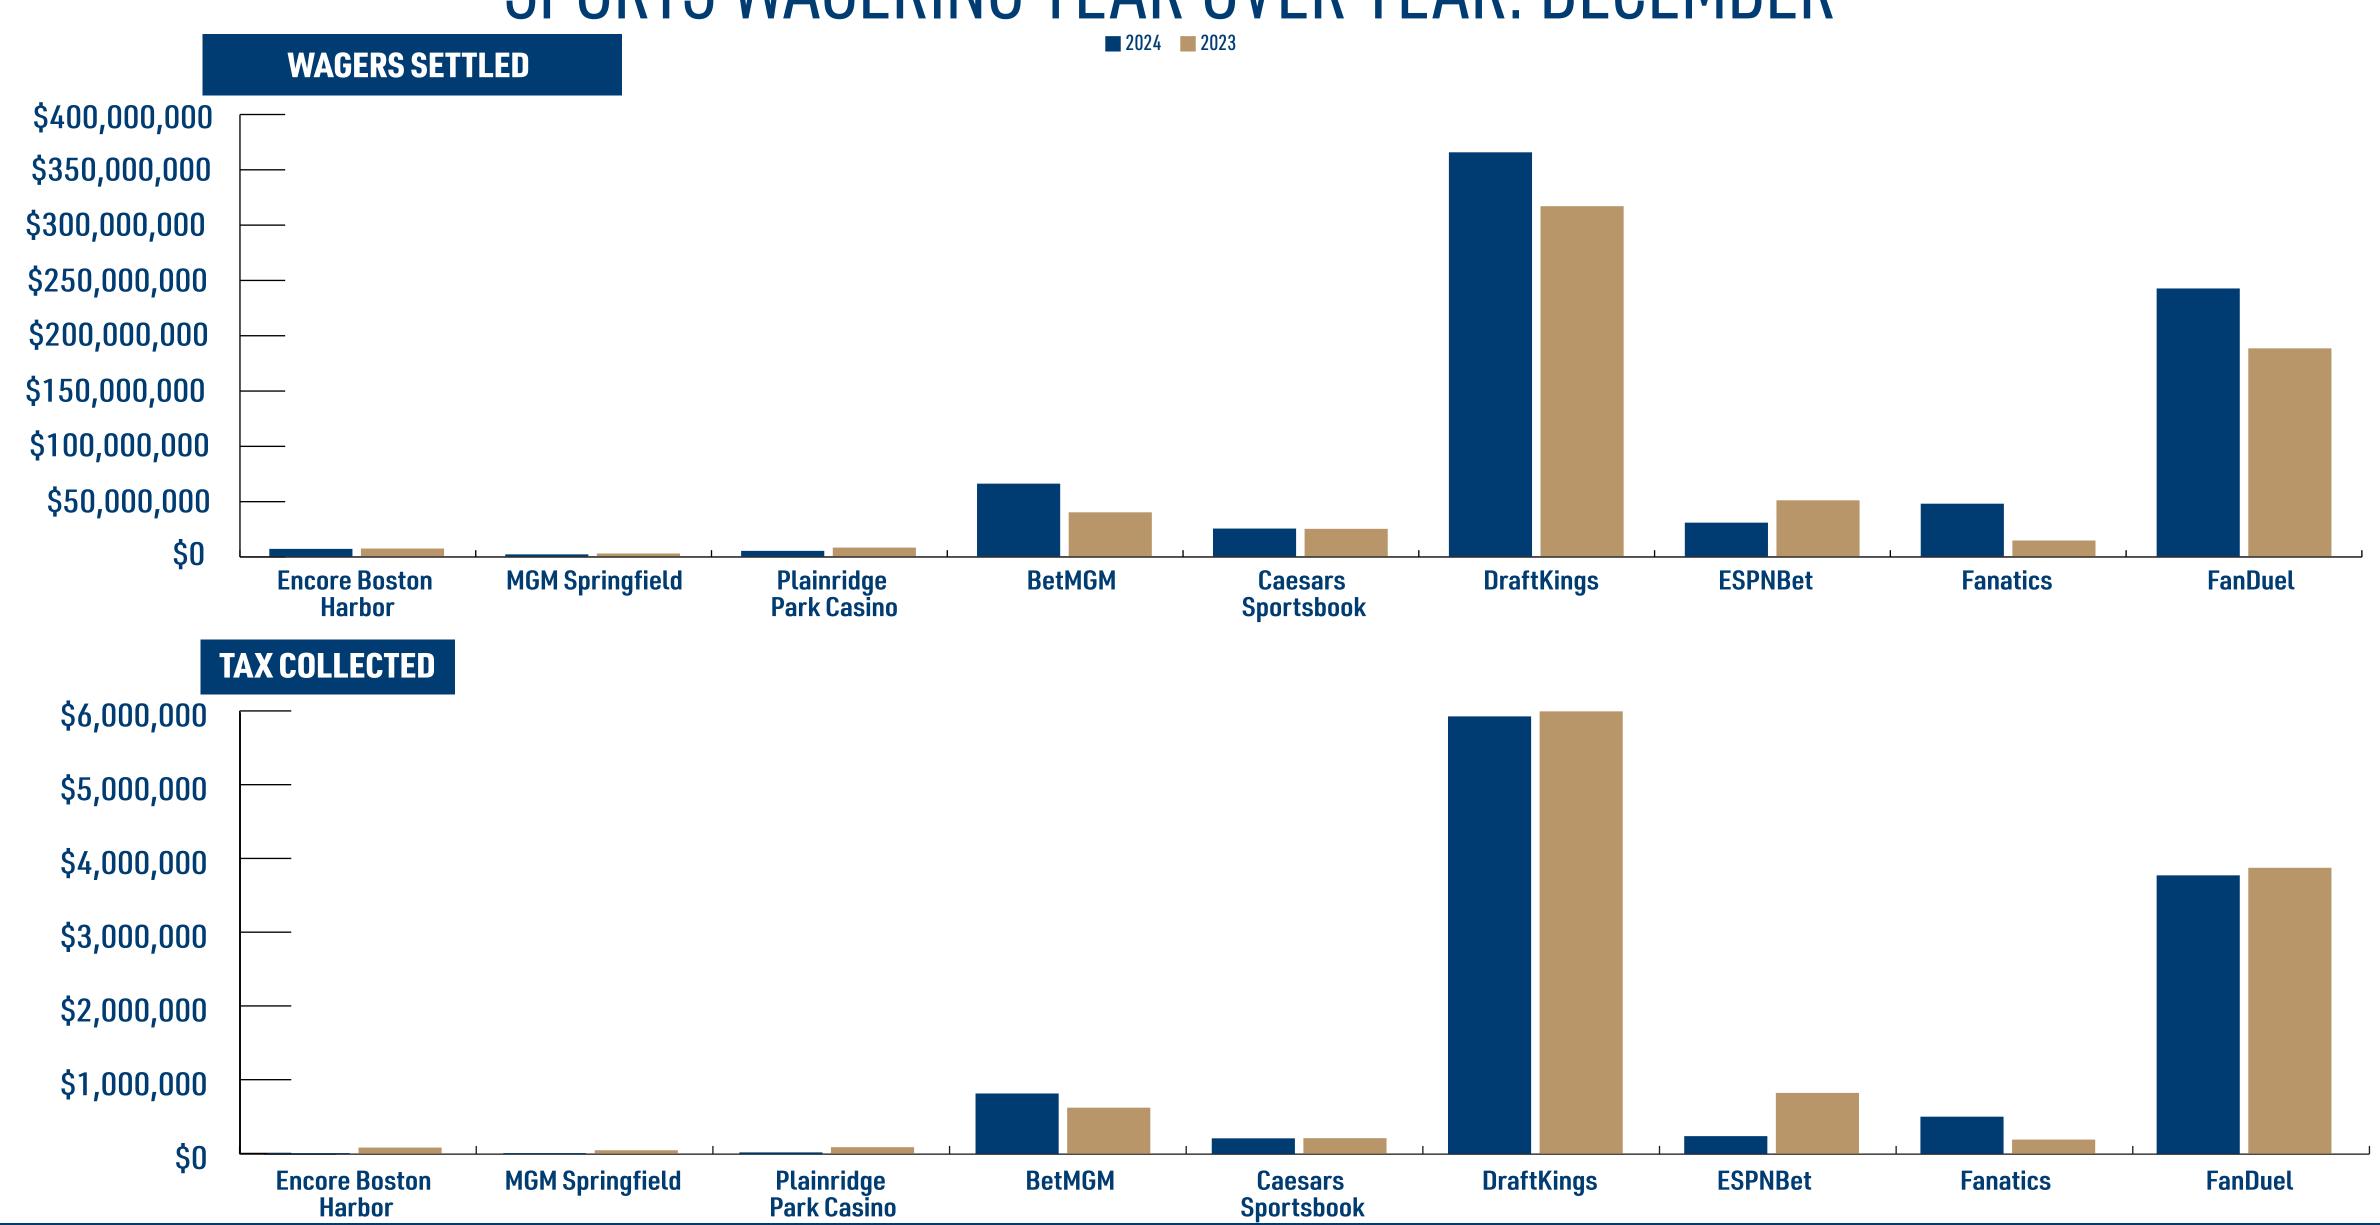

# SPORTS WAGERING YEAR OVER YEAR: DECEMBER

|                        |                  | December 2024   |                 |                  | December 2023   |                 |
|------------------------|------------------|-----------------|-----------------|------------------|-----------------|-----------------|
|                        | WAGERS SETTLED   | TAXABLE REVENUE | TAX COLLECTED   | WAGERS SETTLED   | TAXABLE REVENUE | TAX COLLECTED   |
| Encore Boston Harbor   | \$6,094,476.00   | \$0.00          | \$0.00          | \$6,379,548.00   | \$499,411.00    | \$74,912.00     |
| MGM Springfield        | \$1,135,907.25   | \$0.00          | \$0.00          | \$1,919,868.15   | \$259,587.68    | \$38,938.15     |
| Plainridge Park Casino | \$4,290,244.73   | \$64,037.41     | \$9,605.61      | \$7,237,771.52   | \$534,411.23    | \$80,161.68     |
| Total Retail           | \$11,520,627.98  | \$64,037.41     | \$9,605.61      | \$15,537,187.67  | \$1,293,409.91  | \$194,011.83    |
| BetMGM                 | \$65,050,987.88  | \$4,042,288.36  | \$808,457.67    | \$39,150,937.92  | \$3,079,940.90  | \$615,988.18    |
| Caesars Sportsbook     | \$24,446,186.81  | \$1,000,991.62  | \$200,198.32    | \$24,206,551.35  | \$1,012,162.88  | \$202,432.58    |
| DraftKings             | \$364,578,499.91 | \$29,607,532.62 | \$5,921,506.52  | \$315,858,739.09 | \$29,948,227.72 | \$5,989,645.54  |
| ESPNBet                | \$29,797,959.98  | \$1,149,381.00  | \$229,876.20    | \$49,981,962.25  | \$4,081,275.86  | \$816,255.17    |
| Fanatics               | \$46,927,745.05  | \$2,469,305.49  | \$493,861.10    | \$13,658,620.20  | \$914,593.97    | \$182,918.79    |
| FanDuel                | \$241,493,165.22 | \$18,830,481.96 | \$3,766,096.39  | \$187,354,083.41 | \$19,342,806.12 | \$3,868,561.22  |
| Total Online           | \$772,294,544.85 | \$57,099,981.05 | \$11,419,996.20 | \$630,210,894.22 | \$58,379,007.45 | \$11,675,801.48 |
| Total                  | \$783,815,172.83 | \$57,164,018.46 | \$11,429,601.81 | \$645,748,081.89 | \$59,672,417.36 | \$11,869,813.31 |

## SPORTS WAGERING YEAR OVER YEAR: DECEMBER