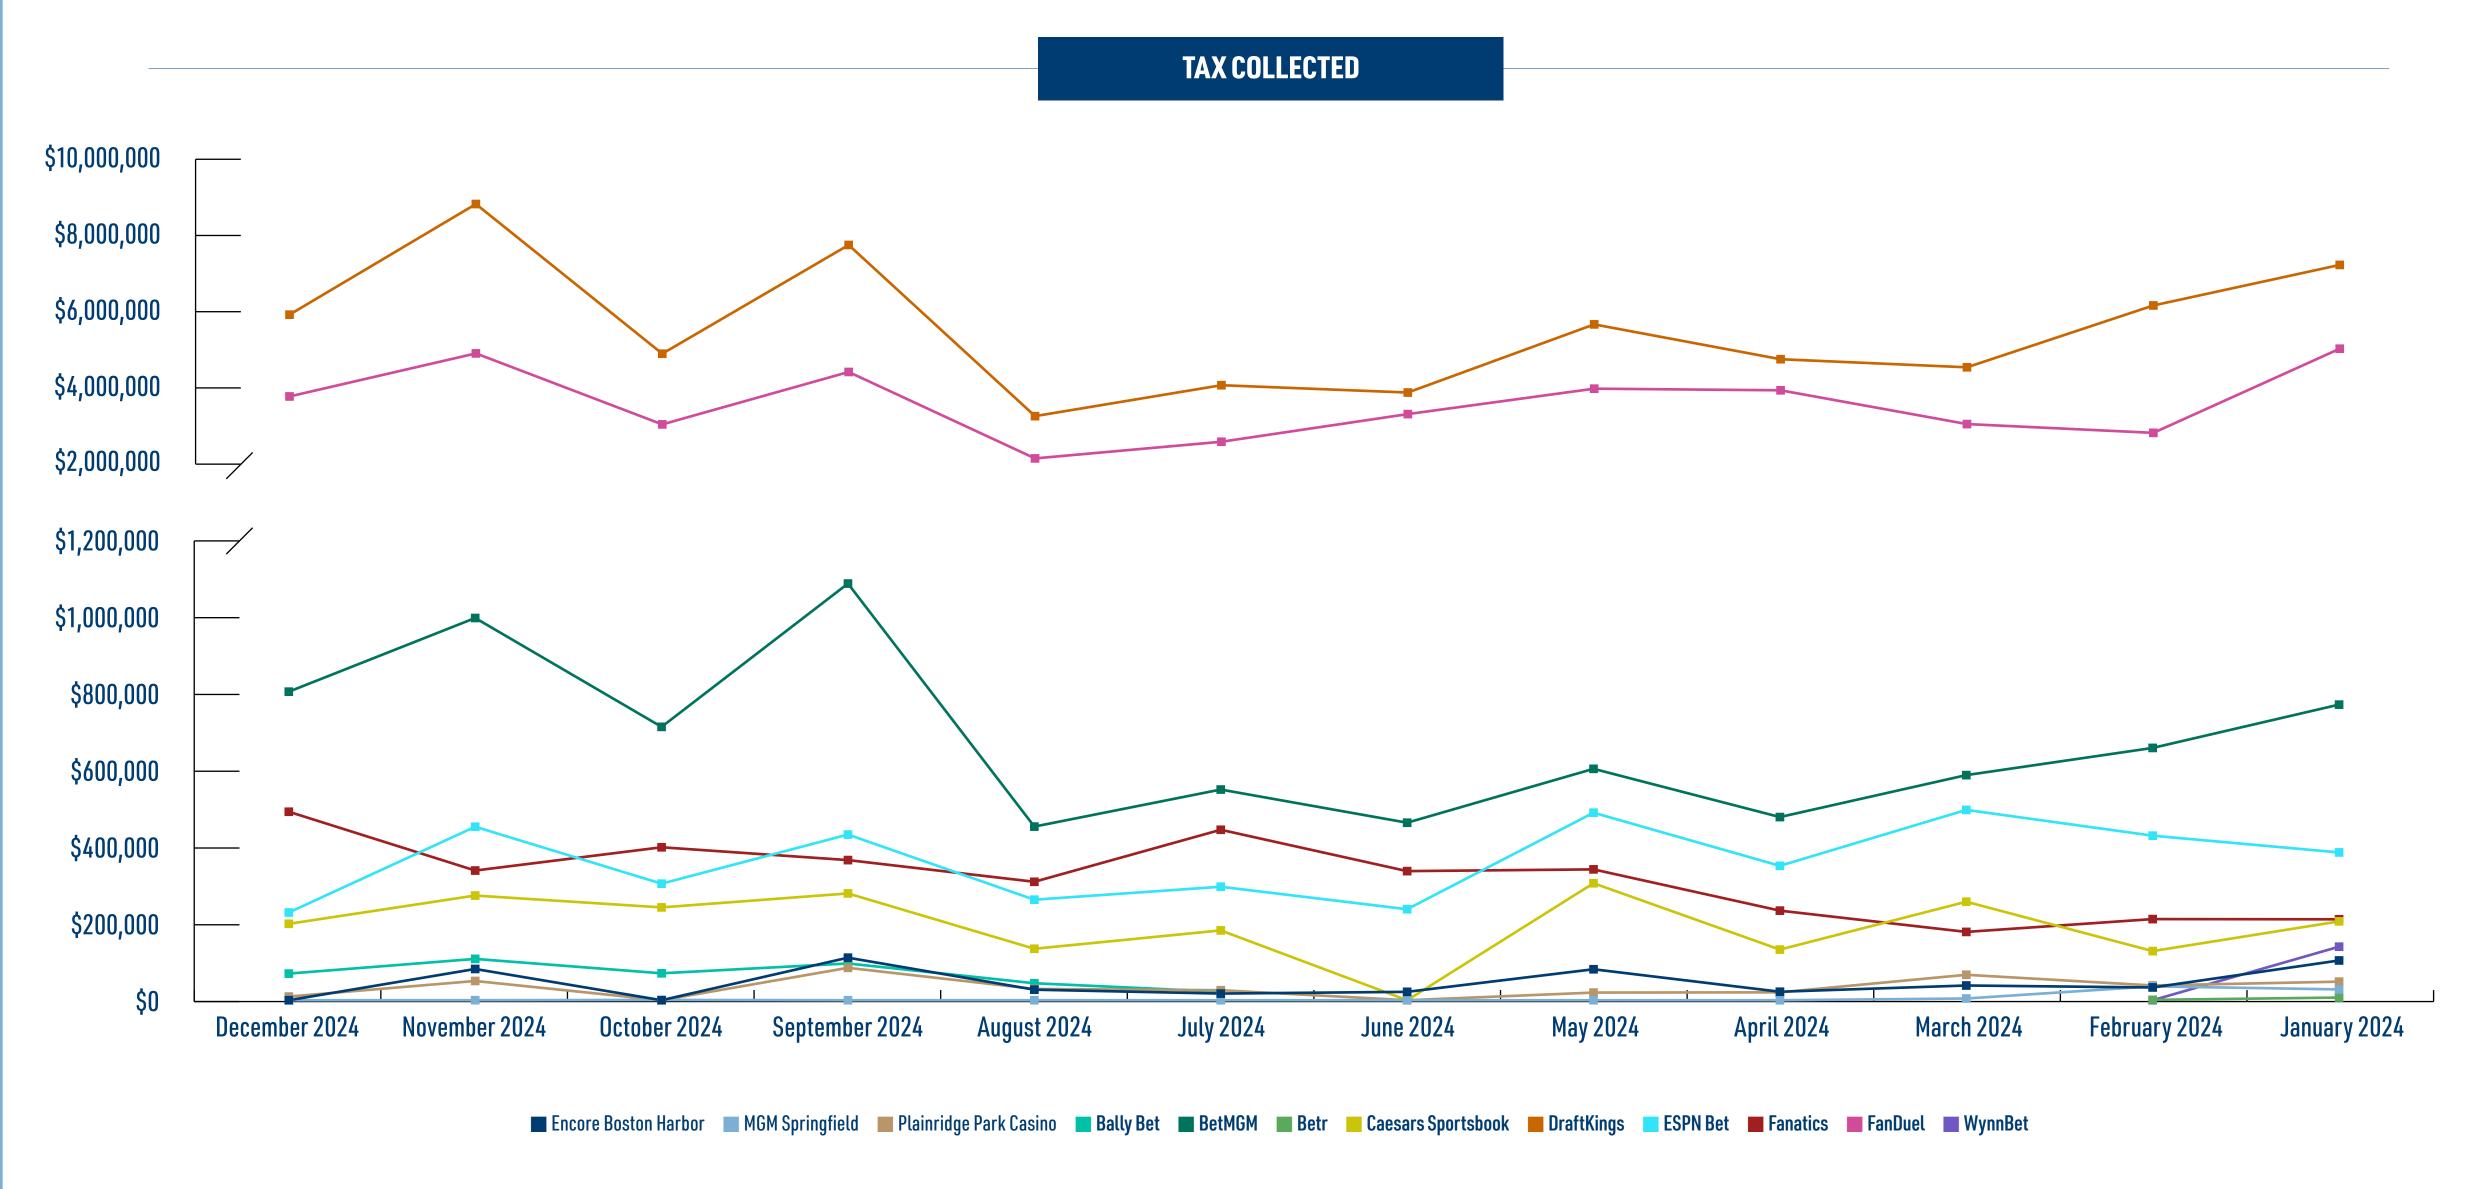

|                        |                   | December 202       | 4                |                   | November 2024      |                  |                   | October 2024       |                  |                   | September 2024     |                  |                   | August 2024        |                  |                   | July 2024          |                  |
|------------------------|-------------------|--------------------|------------------|-------------------|--------------------|------------------|-------------------|--------------------|------------------|-------------------|--------------------|------------------|-------------------|--------------------|------------------|-------------------|--------------------|------------------|
|                        | WAGERS<br>SETTLED | TAXABLE<br>REVENUE | TAX<br>Collected |
| Encore Boston Harbor   | \$6,094,476.00    | \$0.00             | \$0.00           | \$7,314,781.00    | \$545,689.00       | \$81,853.35      | \$6,865,773.00    | \$0.00             | \$0.00           | \$5,439,826.00    | \$743,326.00       | \$111,499.00     | \$4,113,444.00    | \$184,154.00       | \$27,623.00      | \$3,486,652.00    | \$116,511.00       | \$17,477.00      |
| MGM Springfield        | \$1,135,907.25    | \$0.00             | \$0.00           | \$1,534,032.05    | \$207.67           | \$31.15          | \$1,561,920.30    | \$5,285.66         | \$792.85         | \$1,386,615.45    | \$0.00             | \$0.00           | \$781,229.35      | \$0.00             | \$0.00           | \$720,263.75      | \$0.00             | \$0.00           |
| Plainridge Park Casino | \$4,290,244.73    | \$64,037.41        | \$9,605.61       | \$4,914,471.75    | \$336,327.18       | \$50,449.07      | \$4,642,764.73    | \$0.00             | \$0.00           | \$4,268,299.71    | \$565,992.46       | \$84,898.87      | \$2,733,190.70    | \$196,980.21       | \$29,547.03      | \$2,371,213.88    | \$362,106.90       | \$26,270.66      |
| Total Retail           | \$11,520,627.98   | \$64,037.41        | \$9,605.61       | \$13,763,284.80   | \$882,223.85       | \$132,333.57     | \$13,070,458.03   | \$5,285.66         | \$792.85         | \$11,094,741.16   | \$1,309,318.46     | \$196,397.87     | \$7,627,864.05    | \$381,134.21       | \$57,170.03      | \$6,578,129.63    | \$478,617.90       | \$43,747.66      |
| Bally Bet              | \$4,525,822.93    | \$348,895.48       | \$69,779.10      | \$5,688,120.07    | \$541,352.83       | \$108,270.57     | \$5,094,969.71    | \$352,895.11       | \$70,579.02      | \$4,676,699.15    | \$464,980.23       | \$92,996.05      | \$2,434,038.89    | \$222,371.65       | \$44,474.33      | \$2,416,116.96    | \$111,624.12       | \$22,324.32      |
| BetMGM                 | \$65,050,987.88   | \$4,042,288.36     | \$808,457.67     | \$58,544,812.17   | \$5,007,584.13     | \$1,001,516.83   | \$49,658,400.70   | \$3,581,255.44     | \$716,251.09     | \$45,587,058.85   | \$5,458,570.80     | \$1,091,714.16   | \$31,118,524.24   | \$2,274,818.40     | \$454,963.68     | \$27,542,533.10   | \$2,760,116.31     | \$552,023.26     |
| Betr                   | N/A               | N/A                | N/A              |
| Caesars Sportsbook     | \$24,446,186.81   | \$1,000,991.62     | \$200,198.32     | \$23,345,154.48   | \$1,371,500.67     | \$274,300.13     | \$21,152,207.78   | \$1,216,069.11     | \$243,213.82     | \$19,521,471.34   | \$1,399,084.81     | \$279,816.96     | \$15,998,314.69   | \$674,279.11       | \$134,855.82     | \$13,231,280.39   | \$914,772.73       | \$182,944.55     |
| DraftKings             | \$364,578,499.91  | \$29,607,532.62    | \$5,921,506.52   | \$384,184,323.21  | \$44,189,102.19    | \$8,837,820.44   | \$383,372,915.26  | \$24,465,496.10    | \$4,893,099.22   | \$355,196,941.34  | \$38,793,526.16    | \$7,758,705.23   | \$229,375,488.20  | \$16,239,518.92    | \$3,247,903.78   | \$202,073,080.92  | \$20,313,304.82    | \$4,062,660.96   |
| ESPN Bet               | \$29,797,959.98   | \$1,149,381.00     | \$229,876.20     | \$29,222,137.60   | \$2,272,850.82     | \$454,570.16     | \$25,013,308.94   | \$1,527,071.65     | \$305,414.33     | \$22,372,529.36   | \$2,170,390.81     | \$434,078.16     | \$16,679,915.53   | \$1,322,444.97     | \$264,488.99     | \$19,055,137.85   | \$1,486,640.84     | \$297,328.17     |
| Fanatics               | \$46,927,745.05   | \$2,469,305.49     | \$493,861.10     | \$37,386,636.88   | \$1,699,120.97     | \$339,824.19     | \$35,231,333.95   | \$2,003,734.75     | \$400,746.95     | \$37,908,603.38   | \$1,835,867.95     | \$367,173.59     | \$25,859,712.02   | \$1,551,728.31     | \$310,345.66     | \$20,952,662.51   | \$2,233,091.61     | \$446,618.32     |
| FanDuel                | \$241,493,165.22  | \$18,830,481.96    | \$3,766,096.39   | \$225,680,330.09  | \$24,505,209.68    | \$4,901,041.94   | \$215,476,454.46  | \$15,148,940.67    | \$3,029,788.13   | \$182,406,135.54  | \$22,056,682.23    | \$4,411,336.45   | \$118,224,617.89  | \$10,658,529.63    | \$2,131,705.93   | \$119,939,122.40  | \$12,862,355.83    | \$2,572,471.17   |
| WynnBet                | N/A               | N/A                | N/A              |
| Total Online           | \$776,820,367.78  | \$57,448,876.53    | \$11,489,775.30  | \$764,051,514.50  | \$79,586,721.29    | \$15,917,344.26  | \$734,999,590.80  | \$48,295,462.83    | \$9,659,092.56   | \$667,652,705.37  | \$72,179,102.99    | \$14,435,820.60  | \$439,690,611.46  | \$32,943,690.99    | \$6,588,738.19   | \$405,2109,934.13 | \$40,681,906.26    | \$8,136,370.75   |
| Total                  | \$788,340,995.76  | \$57,512,913.94    | \$11,499,380.91  | \$777,814,799.30  | \$80,468,945.14    | \$16,049,677.83  | \$748,070,048.83  | \$48,300,748.49    | \$9,659,885.41   | \$678,747,446.53  | \$73,488,421.45    | \$14,632,218.47  | \$447,318,475.51  | \$33,324,825.20    | \$6,645,908.22   | \$411,791,698.83  | \$41,160,524.16    | \$8,180,118.41   |

# SPORTS WAGERING MONTH OVER MONTH: JUNE 2024 - JANUARY 2024

|                        |                   | June 2024          |                  |                   | May 2024           |                  |                   | April 2024         |                  |                   | March 2024         |                  |                   | February 2024      |                  |                   | January 2024       | 4                |
|------------------------|-------------------|--------------------|------------------|-------------------|--------------------|------------------|-------------------|--------------------|------------------|-------------------|--------------------|------------------|-------------------|--------------------|------------------|-------------------|--------------------|------------------|
|                        | WAGERS<br>SETTLED | TAXABLE<br>REVENUE | TAX<br>COLLECTED |
| Encore Boston Harbor   | \$4,656,328.09    | \$146,564.81       | \$21,985.00      | \$5,499,871.00    | \$540,882.00       | \$81,132.00      | \$5,151,769.00    | \$148,246.00       | \$22,237.00      | \$5,705,140.00    | \$257,296.00       | \$38,594.00      | \$5,032,620.00    | \$222,906.00       | \$33,436.00      | \$6,129,887.00    | \$694,456.00       | \$104,168.00     |
| MGM Springfield        | \$1,033,135.45    | \$0.00             | \$0.00           | \$1,130,245.65    | \$0.00             | \$0.00           | \$1,944,626.50    | \$0.00             | \$0.00           | \$2,296,393.20    | \$30,152.52        | \$4,522.88       | \$1,586,406.80    | \$242,675.43       | \$36,401.31      | \$1,882,272.65    | \$188,781.82       | \$28,317.27      |
| Plainridge Park Casino | \$2,951,700.21    | \$0.00             | \$0.00           | \$3,575,236.42    | \$133,572.81       | \$20,035.92      | \$4,641,890.05    | \$137,794.88       | \$20,669.23      | \$4,680,479.57    | \$444,417.72       | \$66,662.66      | \$5,595,948.82    | \$257,643.36       | \$38,646.50      | \$5,750,359.97    | \$324,475.62       | \$48,671.34      |
| Total Retail           | \$8,641,163.75    | \$146,564.81       | \$21,985.00      | \$10,205,353.07   | \$674,454.81       | \$101,167.92     | \$11,738,285.55   | \$286,040.88       | \$42,906.23      | \$12,682,012.77   | \$731,866.24       | \$109,779.54     | \$12,214,975.62   | \$723,224.79       | \$108,483.81     | \$13,762,519.62   | \$1,207,713.44     | \$181,156.61     |
| Bally Bet              | N/A               | N/A                | N/A              |
| BetMGM                 | \$34,029,494.59   | \$2,326,189.72     | \$465,237.94     | \$39,297,852.05   | \$3,031,536.37     | \$606,307.27     | \$40,423,430.86   | \$2,399,640.55     | \$479,928.11     | \$45,483,985.74   | \$2,949,086.71     | \$589,817.34     | \$34,714,034.03   | \$3,308,254.16     | \$661,650.83     | \$36,808,219.15   | \$3,872,802.76     | \$774,560.55     |
| Betr                   | N/A               | N/A                | N/A              | \$86,865.52       | \$4,853.01         | \$970.60         | \$418,557.66      | \$34,871.56        | \$6,974.30       |
| Caesars Sportsbook     | \$19,630,686.69   | -\$16,587.80       | \$0.00           | \$20,070,448.98   | \$1,532,680.08     | \$306,536.02     | \$19,972,015.09   | \$663,671.06       | \$132,734.21     | \$25,195,472.19   | \$1,290,366.41     | \$258,073.28     | \$18,348,661.83   | \$643,526.09       | \$128,705.22     | \$22,534,766.88   | \$1,032,845.79     | \$206,569.16     |
| DraftKings             | \$263,661,417.83  | \$19,348,848.51    | \$3,869,769.70   | \$299,526,304.25  | \$28,328,212.18    | \$5,665,642.44   | \$304,119,154.11  | \$23,737,318.55    | \$4,747,476.31   | \$323,014,373.61  | \$22,673,241.41    | \$4,534,648.28   | \$269,776,978.36  | \$30,821,503.93    | \$6,164,300.79   | \$311,414,401.86  | \$36,162,925.06    | \$7,232,585.00   |
| ESPN Bet               | \$21,791,329.39   | \$1,192,051.85     | \$238,410.37     | \$25,882,447.74   | \$2,456,822.41     | \$491,364.48     | \$27,901,788.58   | \$1,760,611.67     | \$352,122.33     | \$34,401,733.24   | \$2,493,314.94     | \$498,668.39     | \$30,620,940.89   | \$2,155,762.42     | \$431,152.48     | \$45,405,487.97   | \$1,936,076.20     | \$387,215.24     |
| Fanatics               | \$20,158,923.22   | \$1,691,459.54     | \$338,291.91     | \$19,840,583.09   | \$1,714,112.72     | \$342,822.54     | \$22,779,153.32   | \$1,173,634.71     | \$234,726.94     | \$23,715,181.37   | \$894,931.75       | \$178,986.35     | \$14,184,857.30   | \$1,062,983.84     | \$212,596.77     | \$15,516,227.88   | \$1,060,216.77     | \$212,043.35     |
| FanDuel                | \$141,443,513.75  | \$16,507,872.97    | \$3,301,574.59   | \$172,439,713.66  | \$19,856,701.35    | \$3,971,340.27   | \$176,319,923.62  | \$19,643,442.18    | \$3,928,688.44   | \$190,440,552.88  | \$15,193,097.28    | \$3,038,619.46   | \$158,852,334.54  | \$14,035,652.09    | \$2,807,130.42   | \$194,031,542.95  | \$25,122,261.10    | \$5,024,452.22   |
| WynnBet                | N/A               | N/A                | N/A              | \$3,681,027.70    | -\$205,607.35      | \$0.00           | \$11,855,545.25   | \$701,082.18       | \$140,216.44     |
| Total Online           | \$500,715,365.47  | \$41,049,834.79    | \$8,213,284.51   | \$577,057,349.77  | \$56,920,065.11    | \$11,384,013.02  | \$591,515,465.58  | \$58,097,584.52    | \$11,660,650.87  | \$642,251,299.03  | \$45,494,038.50    | \$9,098,813.10   | \$530,265,700.17  | \$51,826,928.19    | \$10,406,507.11  | \$637,984,749.60  | \$69,923,081.42    | \$13,984,616.26  |
| Total                  | \$509,356,529.22  | \$41,196,399.60    | \$8,235,269.51   | \$587,262,702.84  | \$57,594,519.92    | \$11,485,180.94  | \$603,253,751.13  | \$58,383,625.40    | \$11,703,557.10  | \$654,933,311.80  | \$46,225,904.74    | \$9,208,592.64   | \$542,480,675.79  | \$52,550,152.98    | \$10,514,990.92  | \$651,747,269.22  | \$71,130,794.86    | \$14,165,772.87  |

# SPORTS WAGERING MONTH OVER MONTH: 2024