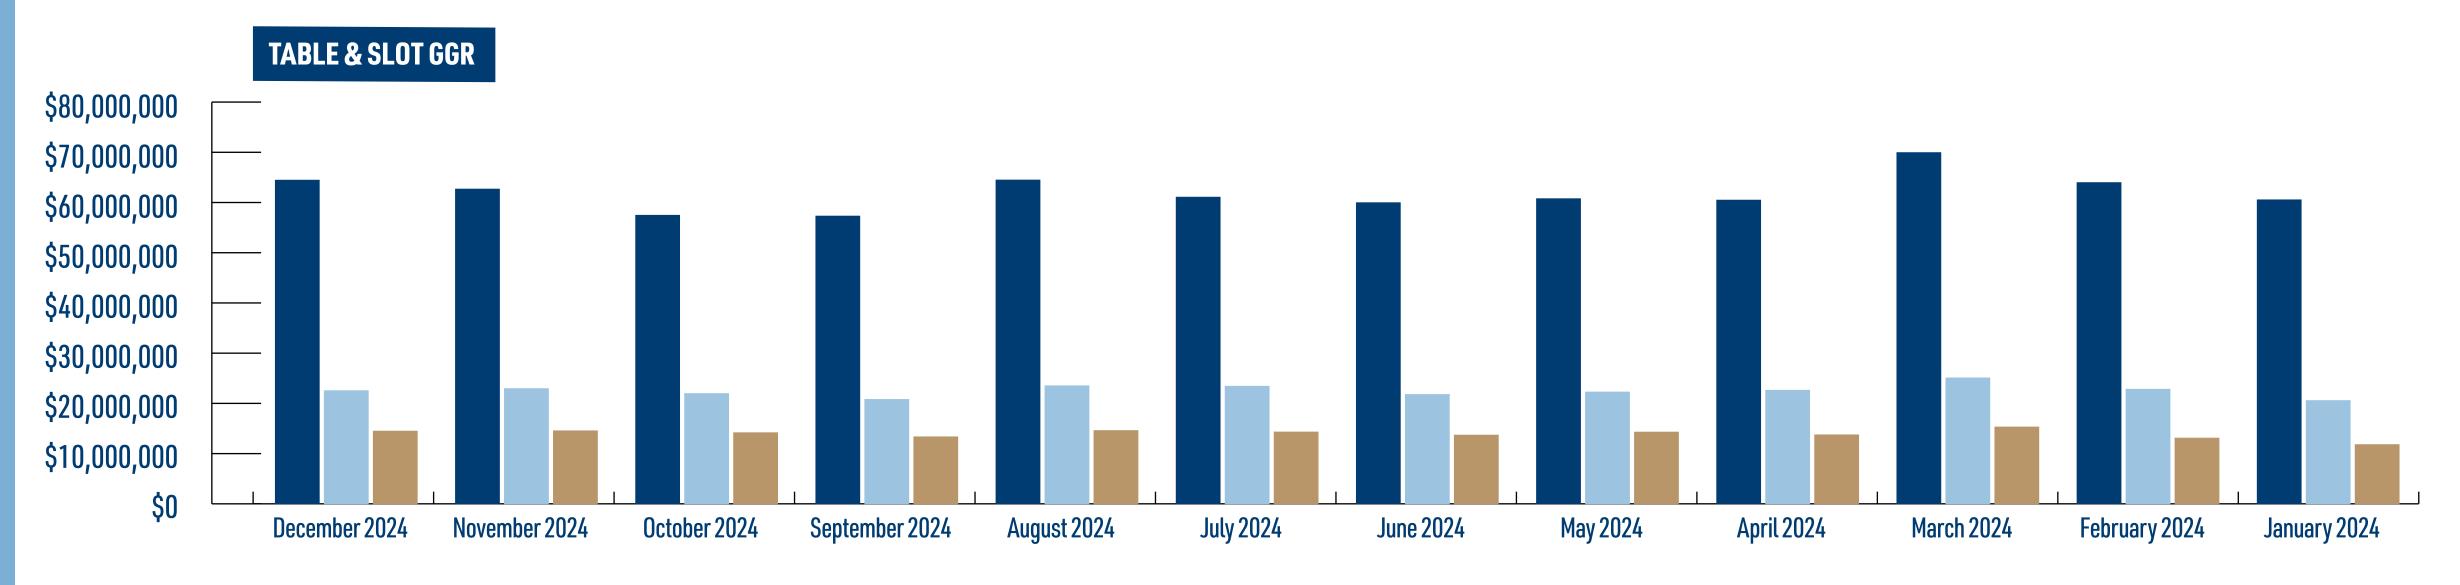

# CASINO MONTH OVER MONTH: 2024

|                | ENCORE BOST      | TON HARBOR      | MGM SPR          | INGFIELD       | PLAINRIDGE P     | ARK CASINO     | T01              | TOTAL           |  |  |
|----------------|------------------|-----------------|------------------|----------------|------------------|----------------|------------------|-----------------|--|--|
|                | TABLE & SLOT GGR | TAXES           | TABLE & SLOT GGR | TAXES          | TABLE & SLOT GGR | TAXES          | TABLE & SLOT GGR | TAXES           |  |  |
| December 2024  | \$64,890,703.27  | \$16,222,675.82 | \$22,691,992.55  | \$5,672,998.14 | \$14,584,624.56  | \$7,146,466.03 | \$102,167,320.38 | \$29,042,139.99 |  |  |
| November 2024  | \$63,103,330.41  | \$15,775,832.60 | \$23,106,715.58  | \$5,776,678.90 | \$14,646,090.78  | \$7,176,584.48 | \$100,856,136.77 | \$28,729,095.98 |  |  |
| October 2024   | \$57,850,084.47  | \$14,462,521.12 | \$22,113,185.52  | \$5,528,296.38 | \$14,262,953.13  | \$6,988,847.03 | \$94,226,223.12  | \$26,979,664.53 |  |  |
| September 2024 | \$57,690,533.53  | \$14,422,633.38 | \$20,936,034.74  | \$5,234,008.69 | \$13,439,152.67  | \$6,585,184.81 | \$92,065,720.94  | \$26,241,826.88 |  |  |
| August 2024    | \$64,916,948.06  | \$16,229,237.02 | \$23,670,442.85  | \$5,917,610.71 | \$14,695,257.22  | \$7,200,676.04 | \$103,282,648.13 | \$29,347,523.77 |  |  |
| July 2024      | \$61,486,378.39  | \$15,371,594.60 | \$23,578,251.42  | \$5,894,562.86 | \$14,405,508.01  | \$7,058,698.92 | \$99,470,137.82  | \$28,324,856.38 |  |  |
| June 2024      | \$60,372,754.47  | \$15,093,188.62 | \$21,924,494.33  | \$5,481,123.58 | \$13,787,078.56  | \$6,755,668.49 | \$96,084,327.36  | \$27,329,980.69 |  |  |
| May 2024       | \$61,175,511.90  | \$15,293,877.98 | \$22,422,693.90  | \$5,605,673.48 | \$14,390,836.53  | \$7,051,509.90 | \$97,989,042.33  | \$27,951,061.36 |  |  |
| April 2024     | \$60,889,925.23  | \$15,222,481.31 | \$22,771,251.59  | \$5,692,812.90 | \$13,837,470.78  | \$6,780,360.68 | \$97,498,647.60  | \$27,695,654.89 |  |  |
| March 2024     | \$70,417,586.39  | \$17,604,396.60 | \$25,248,645.40  | \$6,312,161.35 | \$15,408,139.97  | \$7,549,988.59 | \$111,074,371.76 | \$31,466,546.54 |  |  |
| February 2024  | \$64,405,266.61  | \$16,101,316.65 | \$22,977,235.45  | \$5,744,308.86 | \$13,186,169.52  | \$6,461,223.06 | \$100,568,671.58 | \$28,306,848.57 |  |  |
| January 2024   | \$60,949,231.05  | \$15,237,307.76 | \$20,707,304.91  | \$5,176,826.23 | \$11,884,081.94  | \$5,823,200.15 | \$93,540,617.90  | \$26,237,334.14 |  |  |