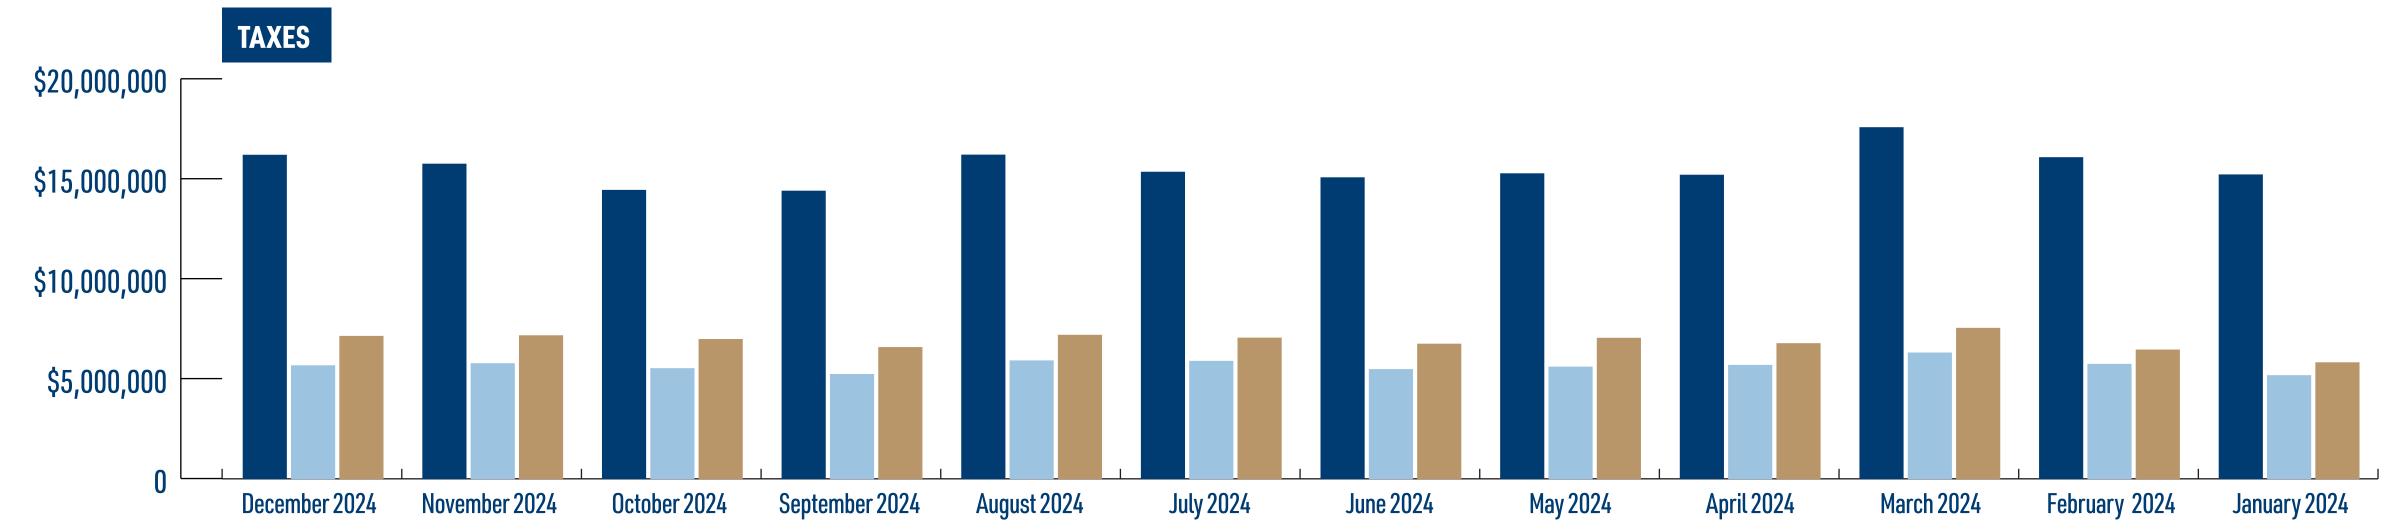

# CASINO MONTH OVER MONTH: 2024

|                | ENCORE BOST      | TON HARBOR      | MGM SPR          | INGFIELD       | PLAINRIDGE P     | ARK CASINO     | T01              | TOTAL           |  |  |
|----------------|------------------|-----------------|------------------|----------------|------------------|----------------|------------------|-----------------|--|--|
|                | TABLE & SLOT GGR | TAXES           | TABLE & SLOT GGR | TAXES          | TABLE & SLOT GGR | TAXES          | TABLE & SLOT GGR | TAXES           |  |  |
| December 2024  | \$64,890,703.27  | \$16,222,675.82 | \$22,691,992.55  | \$5,672,998.14 | \$14,584,624.56  | \$7,146,466.03 | \$102,167,320.38 | \$29,042,139.99 |  |  |
| November 2024  | \$63,103,330.41  | \$15,775,832.60 | \$23,106,715.58  | \$5,776,678.90 | \$14,646,090.78  | \$7,176,584.48 | \$100,856,136.77 | \$28,729,095.98 |  |  |
| October 2024   | \$57,850,084.47  | \$14,462,521.12 | \$22,113,185.52  | \$5,528,296.38 | \$14,262,953.13  | \$6,988,847.03 | \$94,226,223.12  | \$26,979,664.53 |  |  |
| September 2024 | \$57,690,533.53  | \$14,422,633.38 | \$20,936,034.74  | \$5,234,008.69 | \$13,439,152.67  | \$6,585,184.81 | \$92,065,720.94  | \$26,241,826.88 |  |  |
| August 2024    | \$64,916,948.06  | \$16,229,237.02 | \$23,670,442.85  | \$5,917,610.71 | \$14,695,257.22  | \$7,200,676.04 | \$103,282,648.13 | \$29,347,523.77 |  |  |
| July 2024      | \$61,486,378.39  | \$15,371,594.60 | \$23,578,251.42  | \$5,894,562.86 | \$14,405,508.01  | \$7,058,698.92 | \$99,470,137.82  | \$28,324,856.38 |  |  |
| June 2024      | \$60,372,754.47  | \$15,093,188.62 | \$21,924,494.33  | \$5,481,123.58 | \$13,787,078.56  | \$6,755,668.49 | \$96,084,327.36  | \$27,329,980.69 |  |  |
| May 2024       | \$61,175,511.90  | \$15,293,877.98 | \$22,422,693.90  | \$5,605,673.48 | \$14,390,836.53  | \$7,051,509.90 | \$97,989,042.33  | \$27,951,061.36 |  |  |
| April 2024     | \$60,889,925.23  | \$15,222,481.31 | \$22,771,251.59  | \$5,692,812.90 | \$13,837,470.78  | \$6,780,360.68 | \$97,498,647.60  | \$27,695,654.89 |  |  |
| March 2024     | \$70,417,586.39  | \$17,604,396.60 | \$25,248,645.40  | \$6,312,161.35 | \$15,408,139.97  | \$7,549,988.59 | \$111,074,371.76 | \$31,466,546.54 |  |  |
| February 2024  | \$64,405,266.61  | \$16,101,316.65 | \$22,977,235.45  | \$5,744,308.86 | \$13,186,169.52  | \$6,461,223.06 | \$100,568,671.58 | \$28,306,848.57 |  |  |
| January 2024   | \$60,949,231.05  | \$15,237,307.76 | \$20,707,304.91  | \$5,176,826.23 | \$11,884,081.94  | \$5,823,200.15 | \$93,540,617.90  | \$26,237,334.14 |  |  |