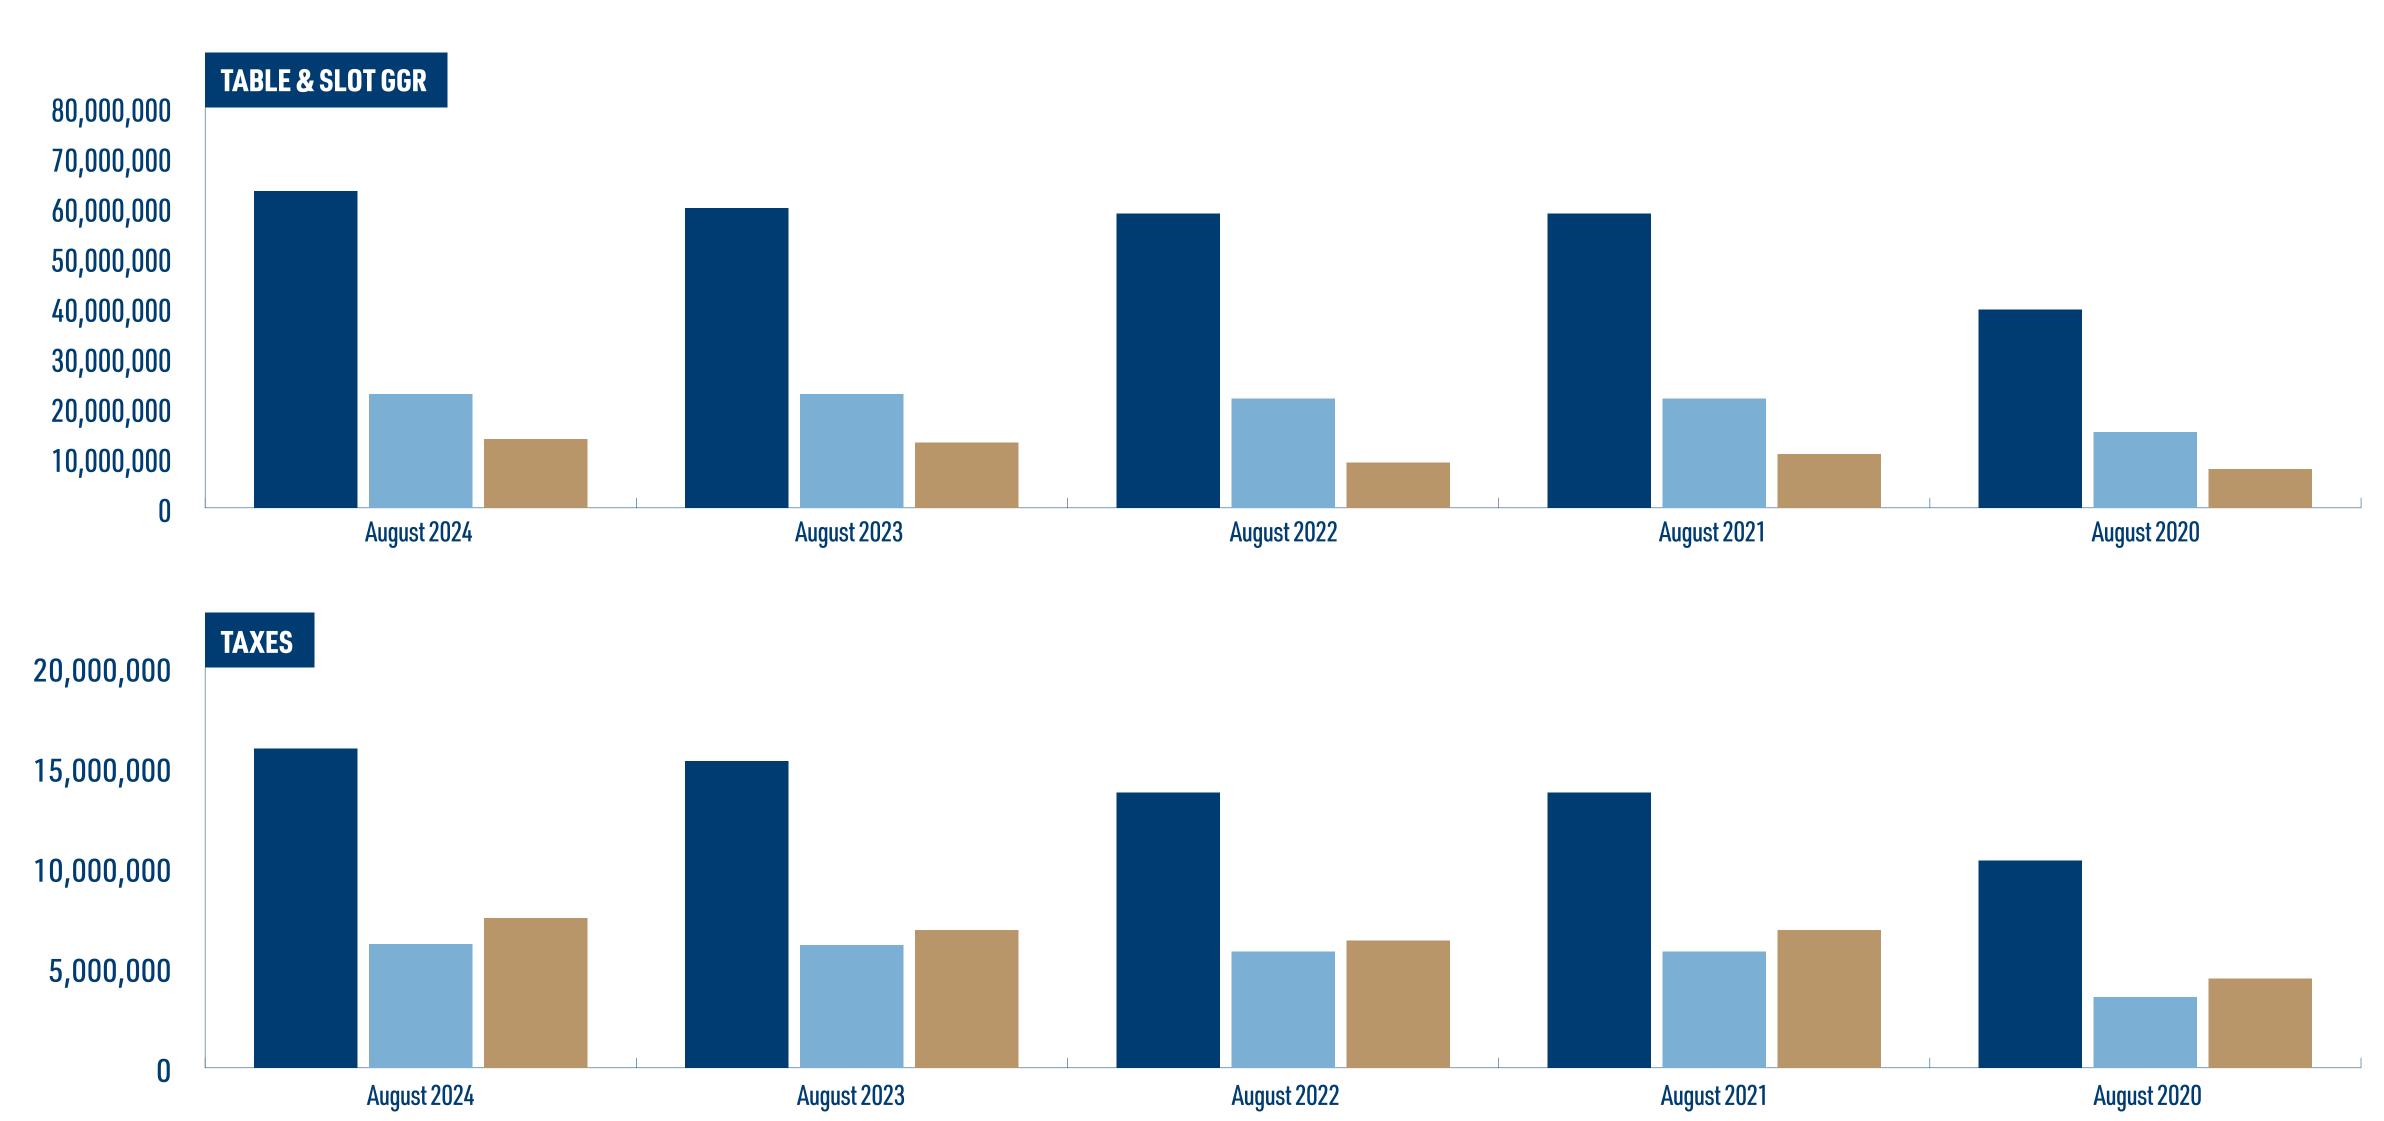

## SPORTS WAGERING YEAR OVER YEAR: AUGUST

# CASINO MONTH OVER MONTH: 2024-2023

|             | ENCORE BOST      | ON HARBOR       | MGM SPRII        | NGFIELD        | PLAINRIDGE P     | PLAINRIDGE PARK CASINO TOTAI |                  |                 |
|-------------|------------------|-----------------|------------------|----------------|------------------|------------------------------|------------------|-----------------|
|             | TABLE & SLOT GGR | TAXES           | TABLE & SLOT GGR | TAXES          | TABLE & SLOT GGR | TAXES                        | TABLE & SLOT GGR | TAXES           |
| August 2024 | \$64,916,948.06  | \$16,229,237.02 | \$23,670,442.85  | \$5,917,610.71 | \$14,695,257.22  | \$7,200,676.04               | \$103,282,648.13 | \$29,347,523.77 |
| August 2023 | \$61,320,321.54  | \$15,330,080.39 | \$23,525,299.32  | \$5,881,324.83 | \$13,079,840.00  | \$6,409,121.60               | \$97,925,460.86  | \$27,620,526.82 |
| August 2022 | \$58,084,233.40  | \$14,521,058.35 | \$21,992,831.49  | \$5,498,207.87 | \$11,961,566.29  | \$5,861,167.48               | \$92,038,631.18  | \$25,880,433.70 |
| August 2021 | \$57,855,415.84  | \$14,463,853.96 | \$21,796,956.86  | \$5,449,239.22 | \$12,732,727.63  | \$6,239,036.54               | \$92,385,100.33  | \$26,152,129.72 |
| August 2020 | \$42,390,348.83  | \$10,597,587.21 | \$18,462,943.63  | \$4,615,735.91 | \$10,168,966.21  | \$4,982,793.44               | \$71,022,258.67  | \$20,196,116.56 |