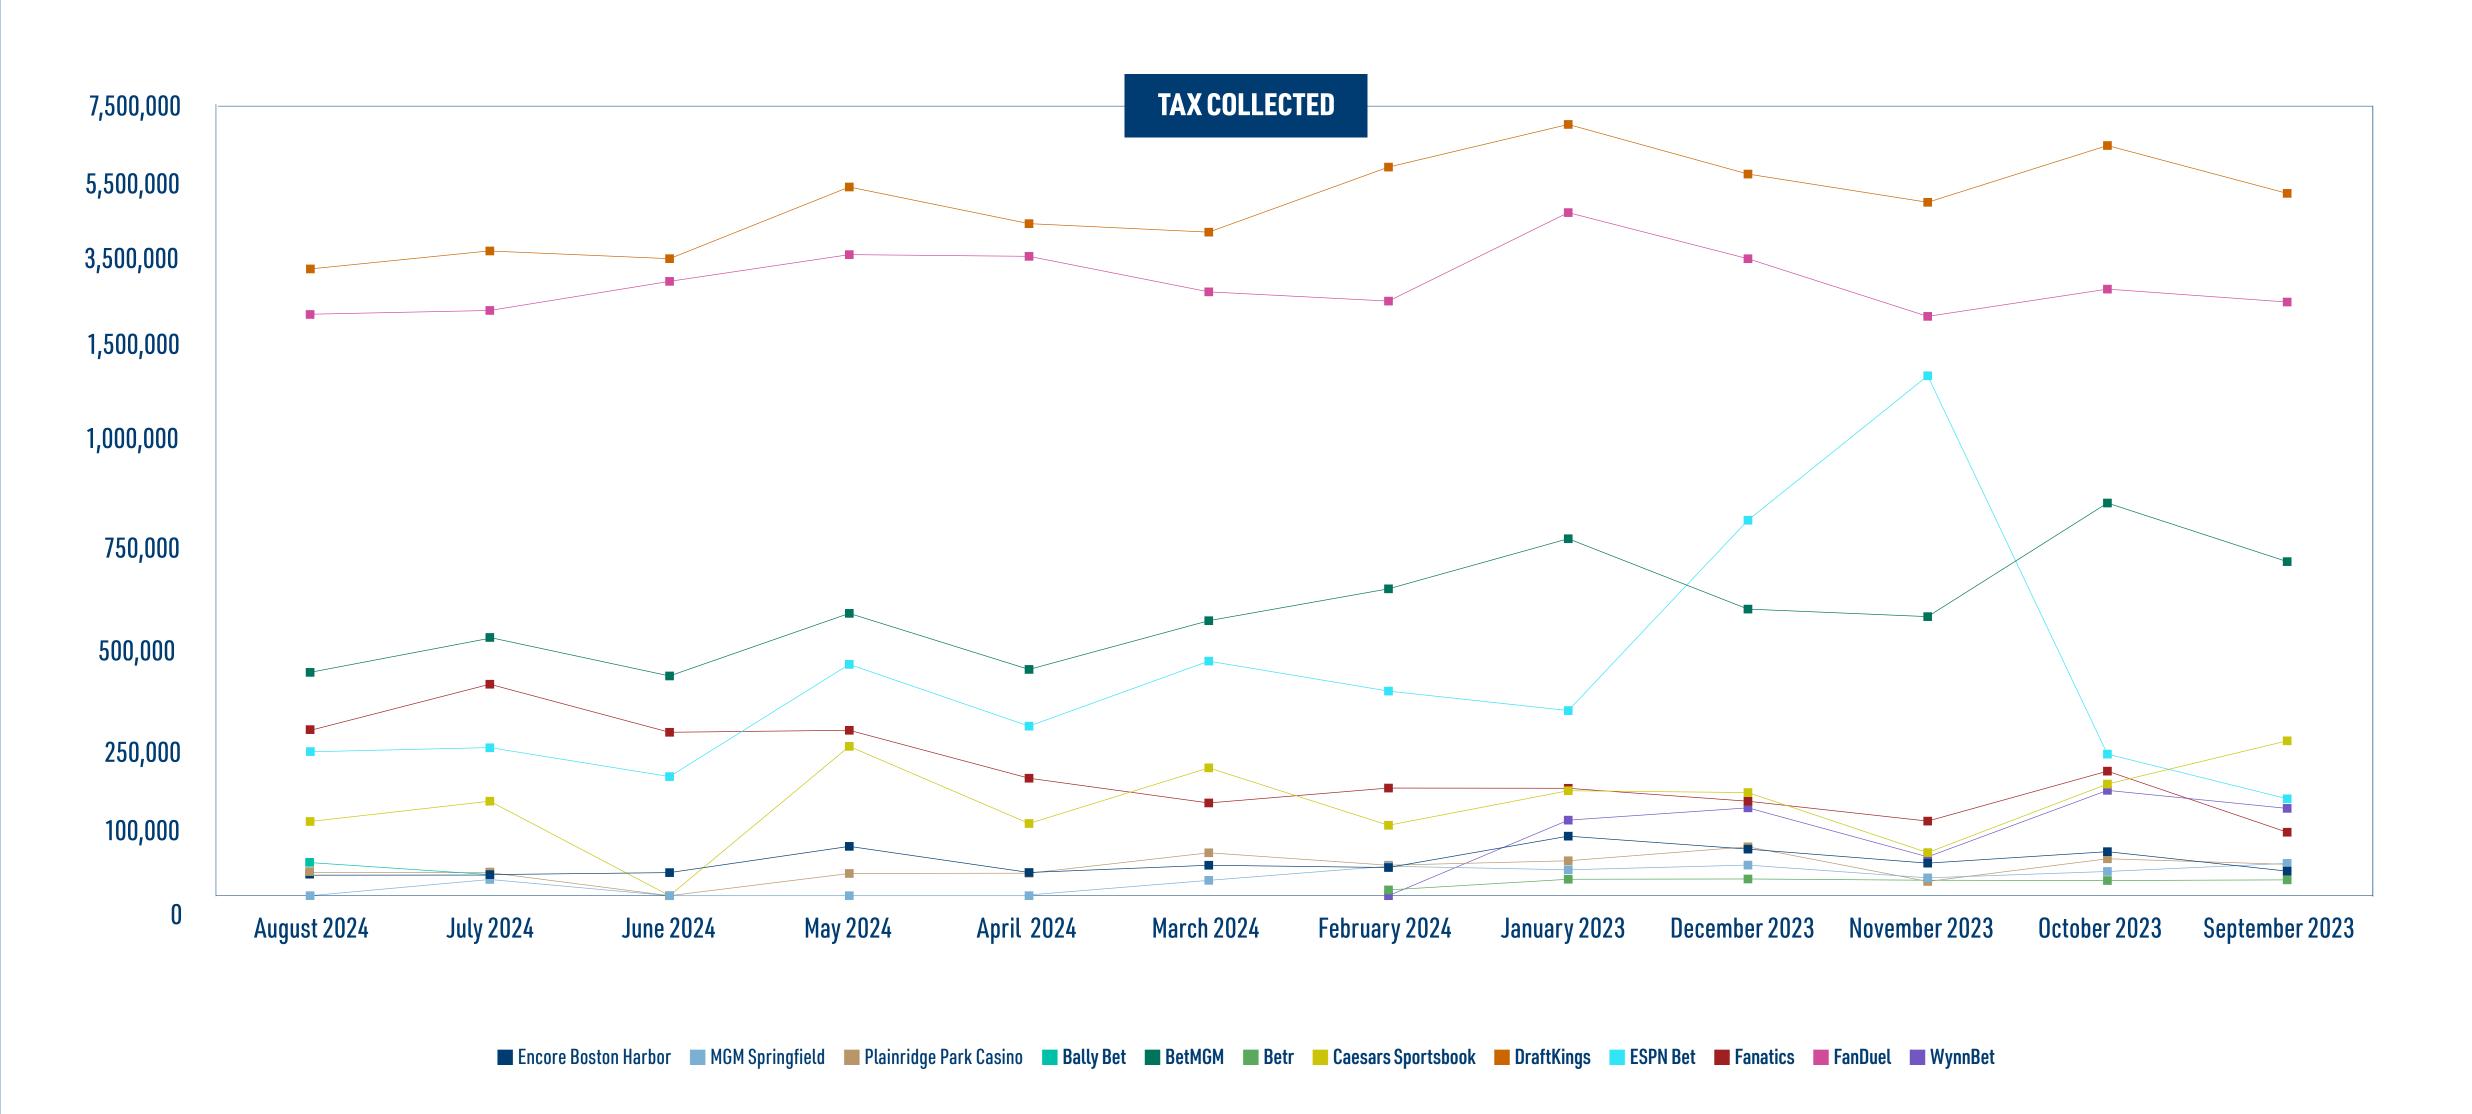

# SPORTS WAGERING MONTH OVER MONTH: FEBRUARY 2024-SEPTEMBER 2023

|                        |                   | February 2024      | ·                |                   | January 2024       |                  |                   | December 202       | 23               |                   | November 2023      |                  |                   | October 2023       |                  |                   | September 20       | 23               |
|------------------------|-------------------|--------------------|------------------|-------------------|--------------------|------------------|-------------------|--------------------|------------------|-------------------|--------------------|------------------|-------------------|--------------------|------------------|-------------------|--------------------|------------------|
|                        | WAGERS<br>SETTLED | TAXABLE<br>REVENUE | TAX<br>COLLECTED |
| Encore Boston Harbor   | \$5,032,620.00    | \$222,906.00       | \$33,436.00      | \$6,129,887.00    | \$694,456.00       | \$104,168.00     | \$6,379,548.00    | \$499,411.00       | \$74,911.65      | \$7,009,590.00    | \$288,640.00       | \$43,296.00      | \$8,292,772.00    | \$461,247.00       | \$69,187.00      | \$6,235,136.00    | \$226,727.00       | \$25,320.05      |
| MGM Springfield        | \$1,586,406.80    | \$242,675.43       | \$36,401.31      | \$1,882,272.65    | \$188,781.82       | \$28,317.27      | \$1,919,868.15    | \$259,587.68       | \$38,938.15      | \$2,934,978.65    | \$67,835.50        | \$10,175.33      | \$1,902,960.50    | \$163,475.20       | \$24,521.28      | \$1,581,462.30    | \$285,366.29       | \$42,804.94      |
| Plainridge Park Casino | \$5,595,948.82    | \$257,643.36       | \$38,646.50      | \$5,750,359.97    | \$324,475.62       | \$48,671.34      | \$7,237,771.52    | \$534,411.23       | \$80,161.68      | \$7,723,138.03    | \$13,713.99        | \$2,057.10       | \$5,842,802.75    | \$354,606.78       | \$53,191.02      | \$4,613,038.51    | \$270,924.10       | \$40,638.62      |
| Total Retail           | \$12,214,975.62   | \$723,224.79       | \$108,483.81     | \$13,762,519.62   | \$1,207,713.44     | \$181,156.61     | \$15,537,187.67   | \$1,293,409.91     | \$194,011.48     | \$17,667,706.68   | \$370,189.49       | \$55,528.43      | \$16,038,535.25   | \$979,328.98       | \$146,899.30     | \$12,429,636.81   | \$783,017.39       | \$108,763.61     |
| Bally Bet              | N/A               | N/A                | N/A              |
| BetMGM                 | \$34,714,034.03   | \$3,308,254.16     | \$661,650.83     | \$36,808,219.15   | \$3,872,802.76     | \$774,560.55     | \$39,150,937.92   | \$3,0′79,940.90    | \$615,988.18     | \$38,934,090.43   | \$2,994,989.95     | \$598,997.99     | \$35,020,850.43   | \$4,275,374.73     | \$855,074.95     | \$33,533,024.96   | \$3,614,984.14     | \$722,996.83     |
| Betr                   | \$86,865.52       | \$4,853.01         | \$970.60         | \$418,557.66      | \$34,871.56        | \$6,974.30       | \$498,897.01      | \$37,991.32        | \$7,598.26       | \$194,589.38      | \$23,897.72        | \$4,779.44       | \$324,273.45      | \$20,733.79        | \$4,146.76       | \$303,158.53      | \$28,021.67        | \$5,604.33       |
| Caesars Sportsbook     | \$18,348,661.83   | \$643,526.09       | \$128,705.22     | \$22,534,766.88   | \$1,032,845.79     | \$206,569.16     | \$24,206,551.35   | \$1,012,162.88     | \$202,432.58     | \$27,361,029.40   | \$335,536.90       | \$67,107.38      | \$19,097,706.25   | \$1,107,871.48     | \$221,574.30     | \$18,137,418.40   | \$1,595,089.39     | \$319,017.88     |
| DraftKings             | \$269,776,978.36  | \$30,821,503.93    | \$6,164,300.79   | \$311,414,401.86  | \$36,162,925.06    | \$7,232,585.00   | \$315,858,739.09  | \$29,948,227.72    | \$5,989,645.54   | \$319,994,568.00  | \$26,412,341.18    | \$5,282,468.24   | \$304,764,233.52  | \$33,522,344.07    | \$6,704,468.81   | \$290,142,168.48  | \$27,528,120.00    | \$5,505,624.01   |
| ESPN Bet               | \$30,620,940.89   | \$2,155,762.42     | \$431,152.48     | \$45,405,487.97   | \$1,936,076.20     | \$387,215.24     | \$49,981,962.25   | \$4,081,275.86     | \$816,255.17     | \$39,083,619.96   | \$5,709,434.17     | \$1,141,886.83   | \$13,893,609.59   | \$1,445,372.32     | \$289,074.46     | \$12,953,075.81   | \$942,103.41       | \$188,420.68     |
| Fanatics               | \$14,184,857.30   | \$1,062,983.84     | \$212,596.77     | \$15,516,227.88   | \$1,060,216.77     | \$212,043.35     | \$13,658,620.20   | \$914,593.97       | \$182,918.79     | \$15,821,831.71   | \$690,298.46       | \$138,059.69     | \$13,578,652.33   | \$1,253,379.74     | \$250,675.95     | \$8,895,193.78    | \$565,005.26       | \$113,001.50     |
| FanDuel                | \$158,852,334.54  | \$14,035,652.09    | \$2,807,130.42   | \$194,031,542.95  | \$25,122,261.10    | \$5,024,452.22   | \$187,354,083.41  | \$19,342,806.12    | \$3,868,561.22   | \$181,544,976.80  | \$12,121,983.98    | \$2,424,396.80   | \$155,562,938.67  | \$15,536,305.20    | \$3,107,261.06   | \$121,929,643.30  | \$13,919,838.71    | \$2,783,967.74   |
| WynnBet                | \$3,681,027.70    | -\$205,607.35      | \$0.00           | \$11,855,545.25   | \$701,082.18       | \$140,216.44     | \$12,450,392.14   | \$839,746.55       | \$167,949.31     | \$13,833,159.99   | \$287,648.78       | \$57,529.76      | \$13,486,717.60   | \$1,036,979.18     | \$207,395.84     | \$13,854,350.69   | \$833,749.59       | \$166,749.92     |
| Total Online           | \$530,265,700.17  | \$51,826,928.19    | \$10,406,507.11  | \$637,984,749.60  | \$69,923,081.42    | \$13,984,616.26  | \$643,160,183.37  | \$59,256,745.32    | \$11,851,349.05  | \$636,767,865.67  | \$48,576,131.14    | \$9,715,226.13   | \$555,728,981.84  | \$58,198,360.51    | \$11,639,672.13  | \$499,748,033.95  | \$49,026,912.17    | \$9,805,382.89   |
| Total                  | \$542,480,675.79  | \$52,550,152.98    | \$10,514,990.92  | \$651,747,269.22  | \$71,130,794.86    | \$14,165,772.87  | \$658,697,371.04  | \$60,550,155.23    | \$12,045,360.53  | \$654,435,572.35  | \$48,946,320.63    | \$9,770,754.56   | \$571,767,517.09  | \$59,177,689.49    | \$11,786,571.43  | \$512,177,670.76  | \$49,809,929.56    | \$9,914,146.50   |

# SPORTS WAGERING MONTH OVER MONTH: 2024-2023

### SPORTS WAGERING MONTH OVER MONTH: 2024-2023