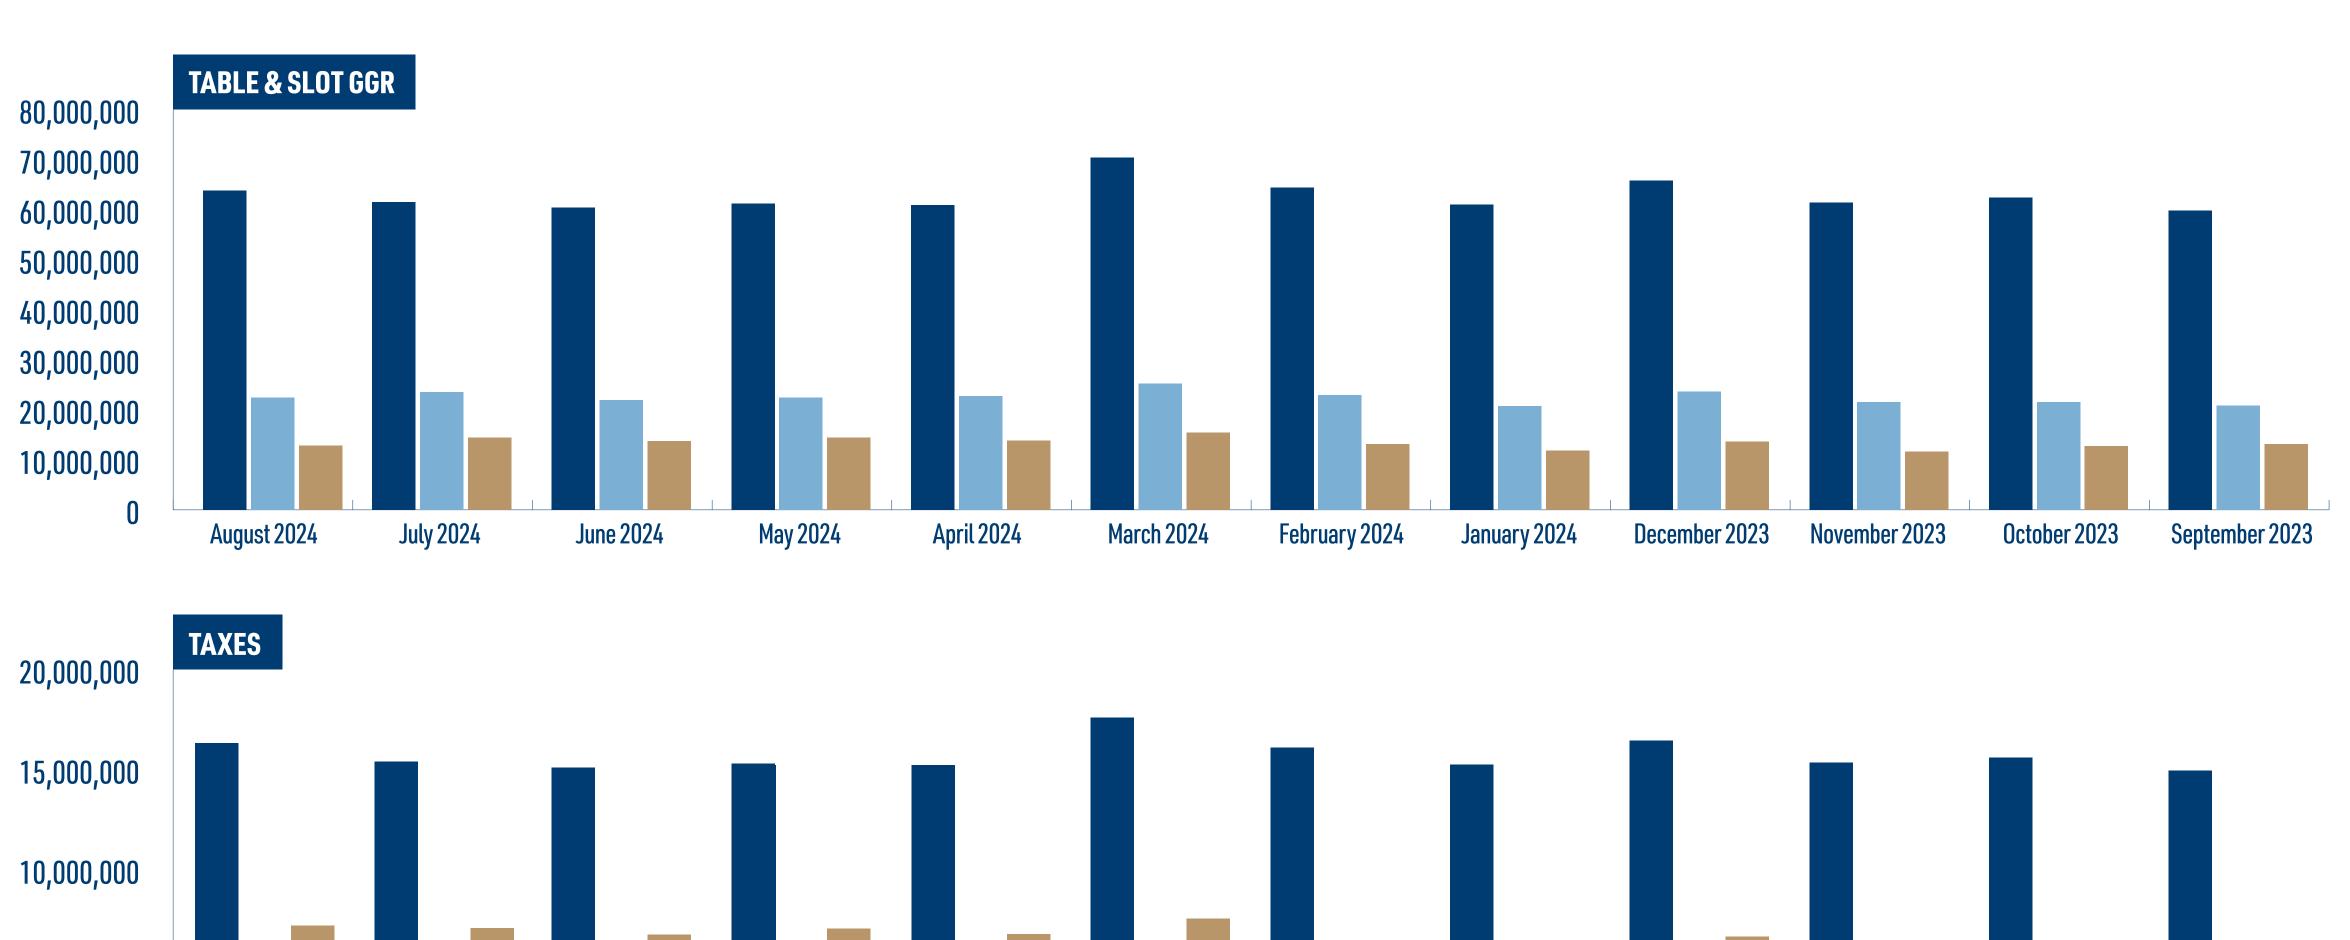

# CASINO MONTH OVER MONTH: 2024-2023

|                | ENCORE BOST      | TON HARBOR      | MGM SPR          | INGFIELD       | PLAINRIDGE P     | ARK CASINO     | T01              | AL              |
|----------------|------------------|-----------------|------------------|----------------|------------------|----------------|------------------|-----------------|
|                | TABLE & SLOT GGR | TAXES           | TABLE & SLOT GGR | TAXES          | TABLE & SLOT GGR | TAXES          | TABLE & SLOT GGR | TAXES           |
| August 2024    | \$64,916,948.06  | \$16,229,237.02 | \$23,670,442.85  | \$5,917,610.71 | \$14,695,257.22  | \$7,200,676.04 | \$103,282,648.13 | \$29,347,523.77 |
| July 2024      | \$61,486,378.39  | \$15,371,594.60 | \$23,578,251.42  | \$5,894,562.86 | \$14,405,508.01  | \$7,058,698.92 | \$99,470,137.82  | \$28,324,856.38 |
| June 2024      | \$60,372,754.47  | \$15,093,188.62 | \$21,924,494.33  | \$5,481,123.58 | \$13,787,078.56  | \$6,755,668.49 | \$96,084,327.36  | \$27,329,980.69 |
| May 2024       | \$61,175,511.90  | \$15,293,877.98 | \$22,422,693.90  | \$5,605,673.48 | \$14,390,836.53  | \$7,051,509.90 | \$97,989,042.33  | \$27,951,061.36 |
| April 2024     | \$60,889,925.23  | \$15,222,481.31 | \$22,771,251.59  | \$5,692,812.90 | \$13,837,470.78  | \$6,780,360.68 | \$97,498,647.60  | \$27,695,654.89 |
| March 2024     | \$70,417,586.39  | \$17,604,396.60 | \$25,248,645.40  | \$6,312,161.35 | \$15,408,139.97  | \$7,549,988.59 | \$111,074,371.76 | \$31,466,546.54 |
| February 2024  | \$64,405,266.61  | \$16,101,316.65 | \$22,977,235.45  | \$5,744,308.86 | \$13,186,169.52  | \$6,461,223.06 | \$100,568,671.58 | \$28,306,848.57 |
| January 2024   | \$60,949,231.05  | \$15,237,307.76 | \$20,707,304.91  | \$5,176,826.23 | \$11,884,081.94  | \$5,823,200.15 | \$93,540,617.90  | \$26,237,334.14 |
| December 2023  | \$65,826,442.79  | \$16,456,610.70 | \$23,610,279.58  | \$5,902,569.90 | \$13,598,675.31  | \$6,663,350.90 | \$103,035,397.68 | \$29,022,531.50 |
| November 2023  | \$61,431,284.04  | \$15,357,821.01 | \$21,495,178.37  | \$5,373,794.59 | \$11,600,410.06  | \$5,684,200.93 | \$94,526,872.47  | \$26,415,816.53 |
| October 2023   | \$62,366,934.78  | \$15,591,733.70 | \$21,534,948.52  | \$5,383,737.13 | \$12,768,619.84  | \$6,256,623.72 | \$96,670,503.14  | \$27,232,094.55 |
| September 2023 | \$59,820,850.47  | \$14,955,212.62 | \$20,863,608.58  | \$5,215,902.15 | \$13,125,723.80  | \$6,431,604.66 | \$93,810,182.85  | \$26,602,719.43 |

# CASINO MONTH OVER MONTH: 2024-2023

|             | ENCORE BOST      | ON HARBOR       | MGM SPRII        | NGFIELD        | PLAINRIDGE P     | PLAINRIDGE PARK CASINO TOTAI |                  |                 |
|-------------|------------------|-----------------|------------------|----------------|------------------|------------------------------|------------------|-----------------|
|             | TABLE & SLOT GGR | TAXES           | TABLE & SLOT GGR | TAXES          | TABLE & SLOT GGR | TAXES                        | TABLE & SLOT GGR | TAXES           |
| August 2024 | \$64,916,948.06  | \$16,229,237.02 | \$23,670,442.85  | \$5,917,610.71 | \$14,695,257.22  | \$7,200,676.04               | \$103,282,648.13 | \$29,347,523.77 |
| August 2023 | \$61,320,321.54  | \$15,330,080.39 | \$23,525,299.32  | \$5,881,324.83 | \$13,079,840.00  | \$6,409,121.60               | \$97,925,460.86  | \$27,620,526.82 |
| August 2022 | \$58,084,233.40  | \$14,521,058.35 | \$21,992,831.49  | \$5,498,207.87 | \$11,961,566.29  | \$5,861,167.48               | \$92,038,631.18  | \$25,880,433.70 |
| August 2021 | \$57,855,415.84  | \$14,463,853.96 | \$21,796,956.86  | \$5,449,239.22 | \$12,732,727.63  | \$6,239,036.54               | \$92,385,100.33  | \$26,152,129.72 |
| August 2020 | \$42,390,348.83  | \$10,597,587.21 | \$18,462,943.63  | \$4,615,735.91 | \$10,168,966.21  | \$4,982,793.44               | \$71,022,258.67  | \$20,196,116.56 |