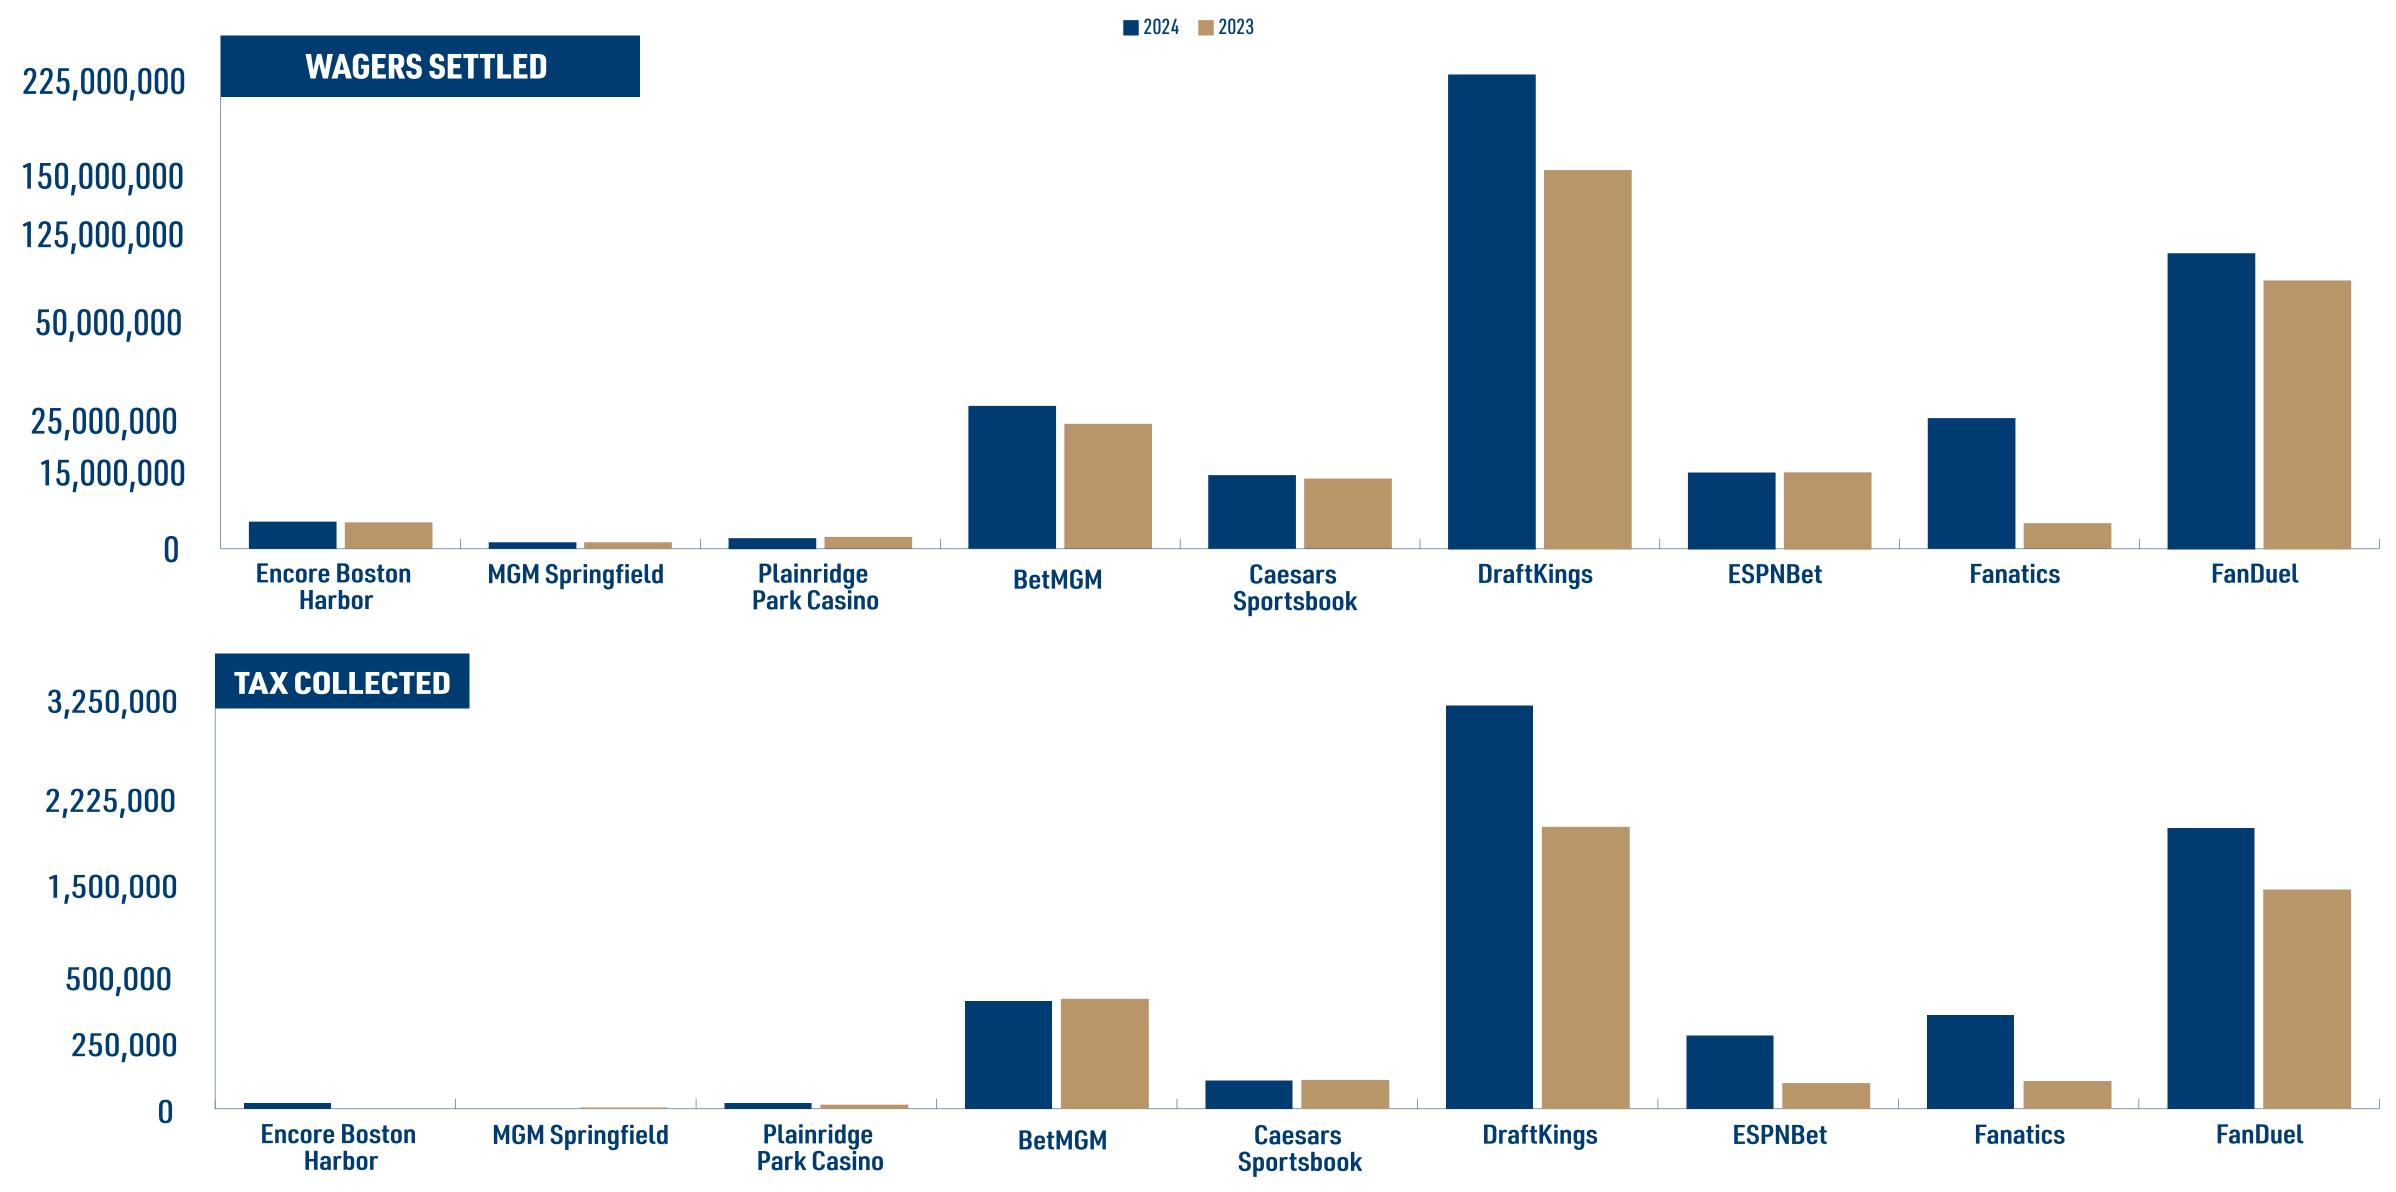

| SPORTS WAGERING                                              | CURRENT & FUTURE WAGERS SETTLED            | ACCRUAL WIN BY LICENSEE              | REVENUE<br>HOLD %   | TAXABLE GAMING REVENUE                          | TAX<br>COLLECTED                     |
|--------------------------------------------------------------|--------------------------------------------|--------------------------------------|---------------------|-------------------------------------------------|--------------------------------------|
| RETAIL LICENSEES (TAXED AT 15%)                              | \$7,627,864.05                             | \$466,817.89                         | 6.12%               | \$381,134.21                                    | \$57,170.03                          |
| ONLINE LICENSEES (TAXED AT 20%)                              | \$439,690,611.46                           | \$34,029,818.28                      | 7.74%               | \$32,943,690.9                                  | 9 \$6,588,738.19                     |
| TOTAL                                                        | \$447,318,475.51                           | \$34,496,636.17                      | 7.71%               | \$33,324,825.2                                  | 0 \$6,645,908.22                     |
|                                                              |                                            |                                      |                     |                                                 |                                      |
| CASINO WAGERING                                              | TABLE GGR                                  | SLOTS GRR                            |                     | TABLE AND SLOTS GGR                             | TAX COLLECTED                        |
| CASINO WAGERING  ENCORE BOSTON HARBOR (TAXED A               |                                            | SLOTS GRR<br>9.19 \$35,928,468       | 3.87 \$             |                                                 | <b>TAX COLLECTED</b> \$16,229,237.02 |
|                                                              | \$28,988,47°                               |                                      |                     | 64,916,948.06                                   | \$16,229,237.02                      |
| ENCORE BOSTON HARBOR (TAXED A                                | \$28,988,479                               | 9.19 \$35,928,468<br>.10 \$18,332,97 | 4.75 \$2            | 64,916,948.06                                   | \$16,229,237.02                      |
| ENCORE BOSTON HARBOR (TAXED A MGM SPRINGFIELD (TAXED AT 25%) | \$28,988,479<br>\$5,337,468<br>AT 49%) N/A | 9.19 \$35,928,468<br>.10 \$18,332,97 | 4.75 \$2<br>7.22 \$ | 64,916,948.06<br>23,670,442.85<br>14,695,257.22 | \$16,229,237.02 \$5,917,610.71       |

**TOTAL COMBINED** 

**TOTAL TAXABLE GAMING REVENUE** TOTAL TAXES COLLECTED \$136,607,473.33

\$35,993,431.99

| ONLINE LICENSEE    | Current & Future Wagers Settled | Accrual Win by Licensee | Revenue<br>Hold % | 3               | Tax Collected (20% for Online/Mobile) |
|--------------------|---------------------------------|-------------------------|-------------------|-----------------|---------------------------------------|
| Bally Bet          | \$2,434,038.89                  | \$228,456.75            | 9.39%             | \$222,371.65    | \$44,474.33                           |
| BetMGM             | \$31,118,524.24                 | \$2,352,614.71          | 7.56%             | \$2,274,818.40  | \$454,963.68                          |
| Caesars Sportsbook | \$15,998,314.69                 | \$713,939.11            | 4.46%             | \$674,279.11    | \$134,855.82                          |
| DraftKings         | \$229,375,488.20                | \$16,805,236.75         | 7.33%             | \$16,239,518.92 | \$3,247,903.78                        |
| ESPN Bet           | \$16,679,915.53                 | \$1,364,650.93          | 8.18%             | \$1,322,444.97  | \$264,488.99                          |
| Fanatics           | \$25,859,712.02                 | \$1,615,665.20          | 6.25%             | \$1,551,728.31  | \$310,345.66                          |
| FanDuel            | \$118,224,617.89                | \$10,949,254.83         | 9.26%             | \$10,658,529.63 | \$2,131,705.93                        |
| Total              | \$439,690,611.46                | \$34,029,818.28         | 7.74%             | \$32,943,690.99 | \$6,588,738.19                        |

|                        |                   | August 2024        |                  |                   | July 2024          |                  |                   | June 2024          |                  |                   | May 2024           |                  |                   | April 2024         |                  |                   | March 2024         |                  |
|------------------------|-------------------|--------------------|------------------|-------------------|--------------------|------------------|-------------------|--------------------|------------------|-------------------|--------------------|------------------|-------------------|--------------------|------------------|-------------------|--------------------|------------------|
|                        | WAGERS<br>SETTLED | TAXABLE<br>REVENUE | TAX<br>COLLECTED |
| Encore Boston Harbor   | \$4,113,444.00    | \$184,154.00       | \$27,623.00      | \$3,486,652.00    | \$116,511.00       | \$17,477.00      | \$4,656,328.09    | \$146,564.81       | \$21,985.00      | \$5,499,871.00    | \$540,882.00       | \$81,132.00      | \$5,151,769.00    | \$148,246.00       | \$22,237.00      | \$5,705,140.00    | \$257,296.00       | \$38,594.00      |
| MGM Springfield        | \$781,229.35      | \$0.00             | \$0.00           | \$720,263.75      | \$43,199.34        | \$6,479.90       | \$1,033,135.45    | -\$548,561.02      | \$0.00           | \$1,130,245.65    | -\$568,834.33      | \$0.00           | \$1,944,626.50    | -\$542,633.52      | \$0.00           | \$2,296,393.20    | \$30,152.52        | \$4,522.88       |
| Plainridge Park Casino | \$2,733,190.70    | \$196,980.21       | \$29,547.03      | \$2,371,213.88    | \$362,106.90       | \$26,270.66      | \$2,951,700.21    | -\$186,969.16      | \$0.00           | \$3,575,236.42    | \$133,572.81       | \$20,035.92      | \$4,641,890.05    | \$137,794.88       | \$20,669.23      | \$4,680,479.57    | \$444,417.72       | \$66,662.66      |
| Total Retail           | \$7,627,864.05    | \$381,134.21       | \$57,170.03      | \$6,578,129.63    | \$521,817.24       | \$50,227.56      | \$8,641,163.75    | -\$588,965.37      | \$21,985.00      | \$10,205,353.07   | \$105,620.48       | \$101,167.92     | \$11,738,285.55   | -\$256,592.64      | \$42,906.23      | \$12,682,012.77   | \$731,866.24       | \$109,779.54     |
| Bally Bet              | \$2,434,038.89    | \$222,371.65       | \$44,474.33      | \$2,416,116.96    | \$111,624.12       | \$22,324.32      | N/A               | N/A                | N/A              |
| BetMGM                 | \$31,118,524.24   | \$2,274,818.40     | \$454,963.68     | \$27,542,533.10   | \$2,760,116.31     | \$552,023.26     | \$34,029,494.59   | \$2,326,189.72     | \$465,237.94     | \$39,297,852.05   | \$3,031,536.37     | \$606,307.27     | \$40,423,430.86   | \$2,399,640.55     | \$479,928.11     | \$45,483,985.74   | \$2,949,086.71     | \$589,817.34     |
| Betr                   | N/A               | N/A                | N/A              |
| Caesars Sportsbook     | \$15,998,314.69   | \$674,279.11       | \$134,855.82     | \$13,231,280.39   | \$914,772.73       | \$182,944.55     | \$19,630,686.69   | -\$16,587.80       | \$0.00           | \$20,070,448.98   | \$1,532,680.08     | \$306,536.02     | \$19,972,015.09   | \$663,671.06       | \$132,734.21     | \$25,195,472.19   | \$1,290,366.41     | \$258,073.28     |
| DraftKings             | \$229,375,488.20  | \$16,239,518.92    | \$3,247,903.78   | \$202,073,080.92  | \$20,313,304.82    | \$4,062,660.96   | \$263,661,417.83  | \$19,348,848.51    | \$3,869,769.70   | \$299,526,304.25  | \$28,328,212.18    | \$5,665,642.44   | \$304,119,154.11  | \$23,737,318.55    | \$4,747,476.31   | \$323,014,373.61  | \$22,673,241.41    | \$4,534,648.28   |
| ESPN Bet               | \$16,679,915.53   | \$1,322,444.97     | \$264,488.99     | \$19,055,137.85   | \$1,486,640.84     | \$297,328.17     | \$21,791,329.39   | \$1,192,051.85     | \$238,410.37     | \$25,882,447.74   | \$2,456,822.41     | \$491,364.48     | \$27,901,788.58   | \$1,760,611.67     | \$352,122.33     | \$34,401,733.24   | \$2,493,314.94     | \$498,668.39     |
| Fanatics               | \$25,859,712.02   | \$1,551,728.31     | \$310,345.66     | \$20,952,662.51   | \$2,233,091.61     | \$446,618.32     | \$20,158,923.22   | \$1,691,459.54     | \$338,291.91     | \$19,840,583.09   | \$1,714,112.72     | \$342,822.54     | \$22,779,153.32   | \$1,173,634.71     | \$234,726.94     | \$23,715,181.37   | \$894,931.75       | \$178,986.35     |
| FanDuel                | \$118,224,617.89  | \$10,658,529.63    | \$2,131,705.93   | \$119,939,122.40  | \$12,862,355.83    | \$2,572,471.17   | \$141,443,513.75  | \$16,507,872.97    | \$3,301,574.59   | \$172,439,713.66  | \$19,856,701.35    | \$3,971,340.27   | \$176,319,923.62  | \$19,643,442.18    | \$3,928,688.44   | \$190,440,552.88  | \$15,193,097.28    | \$3,038,619.46   |
| WynnBet                | N/A               | N/A                | N/A              |
| Total Online           | \$439,690,611.46  | \$32,943,690.99    | \$6,588,738.19   | \$405,2109,934.13 | \$40,681,906.26    | \$8,136,370.75   | \$500,715,365.47  | \$41,049,834.79    | \$8,213,284.51   | \$577,057,349.77  | \$56,920,065.11    | \$11,384,013.02  | \$591,515,465.58  | \$58,097,584.52    | \$11,660,650.87  | \$642,251,299.03  | \$45,494,038.50    | \$9,098,813.10   |
| Total                  | \$447,318,475.51  | \$33,324,825.20    | \$6,645,908.22   | \$411,791,698.83  | \$41,207,349.48    | \$8,187,324.01   | \$509,356,529.22  | \$40,460,869.42    | \$8,235,269.51   | \$587,262,702.84  | \$57,025,685.59    | \$11,485,180.94  | \$603,253,751.13  | \$57,840,991.88    | \$11,703,557.10  | \$654,933,311.80  | \$46,225,904.74    | \$9,208,592.64   |