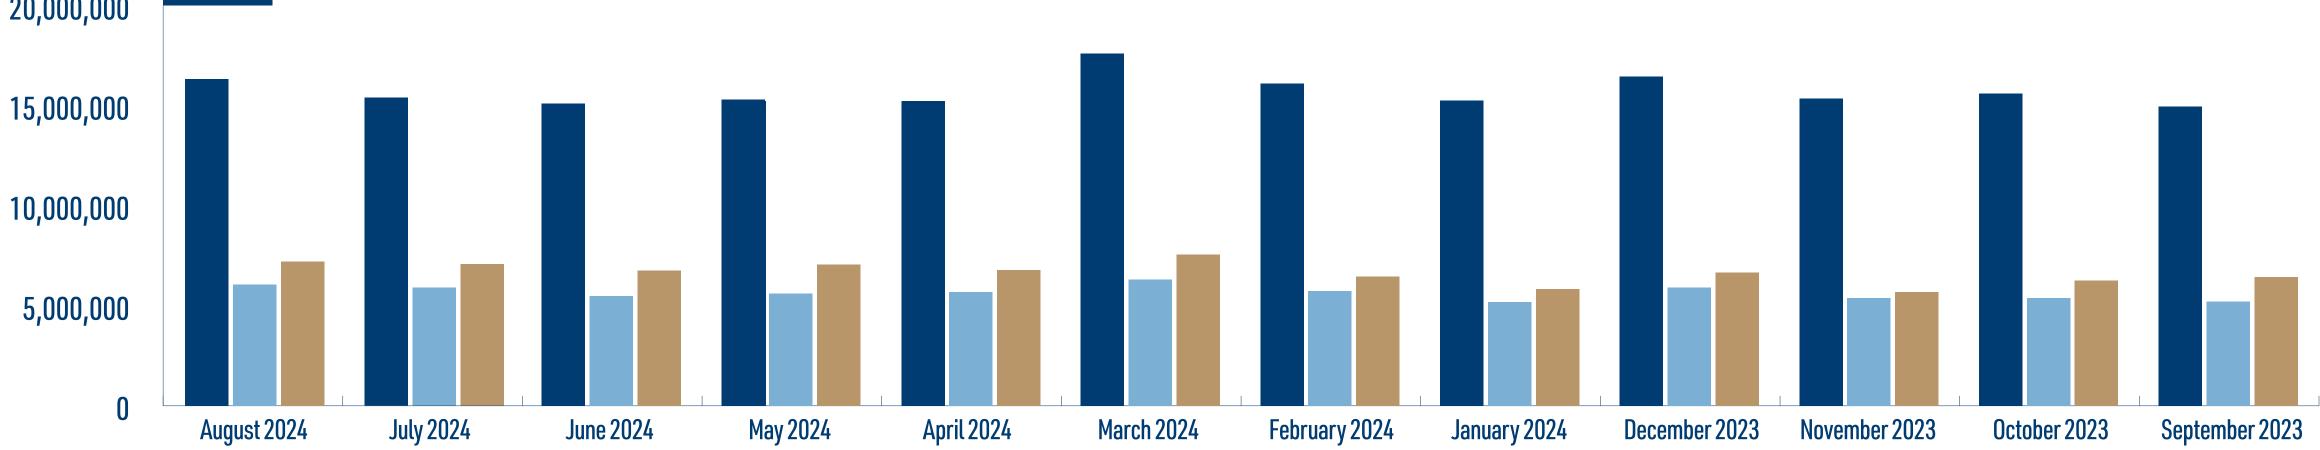

# CASINO MONTH OVER MONTH: 2024-2023

|                | ENCORE BOST      | TON HARBOR      | MGM SPR          | INGFIELD       | PLAINRIDGE P     | ARK CASINO     | T01              | AL              |
|----------------|------------------|-----------------|------------------|----------------|------------------|----------------|------------------|-----------------|
|                | TABLE & SLOT GGR | TAXES           | TABLE & SLOT GGR | TAXES          | TABLE & SLOT GGR | TAXES          | TABLE & SLOT GGR | TAXES           |
| August 2024    | \$64,916,948.06  | \$16,229,237.02 | \$23,670,442.85  | \$5,917,610.71 | \$14,695,257.22  | \$7,200,676.04 | \$103,282,648.13 | \$29,347,523.77 |
| July 2024      | \$61,486,378.39  | \$15,371,594.60 | \$23,578,251.42  | \$5,894,562.86 | \$14,405,508.01  | \$7,058,698.92 | \$99,470,137.82  | \$28,324,856.38 |
| June 2024      | \$60,372,754.47  | \$15,093,188.62 | \$21,924,494.33  | \$5,481,123.58 | \$13,787,078.56  | \$6,755,668.49 | \$96,084,327.36  | \$27,329,980.69 |
| May 2024       | \$61,175,511.90  | \$15,293,877.98 | \$22,422,693.90  | \$5,605,673.48 | \$14,390,836.53  | \$7,051,509.90 | \$97,989,042.33  | \$27,951,061.36 |
| April 2024     | \$60,889,925.23  | \$15,222,481.31 | \$22,771,251.59  | \$5,692,812.90 | \$13,837,470.78  | \$6,780,360.68 | \$97,498,647.60  | \$27,695,654.89 |
| March 2024     | \$70,417,586.39  | \$17,604,396.60 | \$25,248,645.40  | \$6,312,161.35 | \$15,408,139.97  | \$7,549,988.59 | \$111,074,371.76 | \$31,466,546.54 |
| February 2024  | \$64,405,266.61  | \$16,101,316.65 | \$22,977,235.45  | \$5,744,308.86 | \$13,186,169.52  | \$6,461,223.06 | \$100,568,671.58 | \$28,306,848.57 |
| January 2024   | \$60,949,231.05  | \$15,237,307.76 | \$20,707,304.91  | \$5,176,826.23 | \$11,884,081.94  | \$5,823,200.15 | \$93,540,617.90  | \$26,237,334.14 |
| December 2023  | \$65,826,442.79  | \$16,456,610.70 | \$23,610,279.58  | \$5,902,569.90 | \$13,598,675.31  | \$6,663,350.90 | \$103,035,397.68 | \$29,022,531.50 |
| November 2023  | \$61,431,284.04  | \$15,357,821.01 | \$21,495,178.37  | \$5,373,794.59 | \$11,600,410.06  | \$5,684,200.93 | \$94,526,872.47  | \$26,415,816.53 |
| October 2023   | \$62,366,934.78  | \$15,591,733.70 | \$21,534,948.52  | \$5,383,737.13 | \$12,768,619.84  | \$6,256,623.72 | \$96,670,503.14  | \$27,232,094.55 |
| September 2023 | \$59,820,850.47  | \$14,955,212.62 | \$20,863,608.58  | \$5,215,902.15 | \$13,125,723.80  | \$6,431,604.66 | \$93,810,182.85  | \$26,602,719.43 |

# CASINO MONTH OVER MONTH: 2024-2023

|             | ENCORE BOST      | ON HARBOR       | MGM SPRII        | NGFIELD        | PLAINRIDGE P     | PLAINRIDGE PARK CASINO TOTAI |                  |                 |
|-------------|------------------|-----------------|------------------|----------------|------------------|------------------------------|------------------|-----------------|
|             | TABLE & SLOT GGR | TAXES           | TABLE & SLOT GGR | TAXES          | TABLE & SLOT GGR | TAXES                        | TABLE & SLOT GGR | TAXES           |
| August 2024 | \$64,916,948.06  | \$16,229,237.02 | \$23,670,442.85  | \$5,917,610.71 | \$14,695,257.22  | \$7,200,676.04               | \$103,282,648.13 | \$29,347,523.77 |
| August 2023 | \$61,320,321.54  | \$15,330,080.39 | \$23,525,299.32  | \$5,881,324.83 | \$13,079,840.00  | \$6,409,121.60               | \$97,925,460.86  | \$27,620,526.82 |
| August 2022 | \$58,084,233.40  | \$14,521,058.35 | \$21,992,831.49  | \$5,498,207.87 | \$11,961,566.29  | \$5,861,167.48               | \$92,038,631.18  | \$25,880,433.70 |
| August 2021 | \$57,855,415.84  | \$14,463,853.96 | \$21,796,956.86  | \$5,449,239.22 | \$12,732,727.63  | \$6,239,036.54               | \$92,385,100.33  | \$26,152,129.72 |
| August 2020 | \$42,390,348.83  | \$10,597,587.21 | \$18,462,943.63  | \$4,615,735.91 | \$10,168,966.21  | \$4,982,793.44               | \$71,022,258.67  | \$20,196,116.56 |