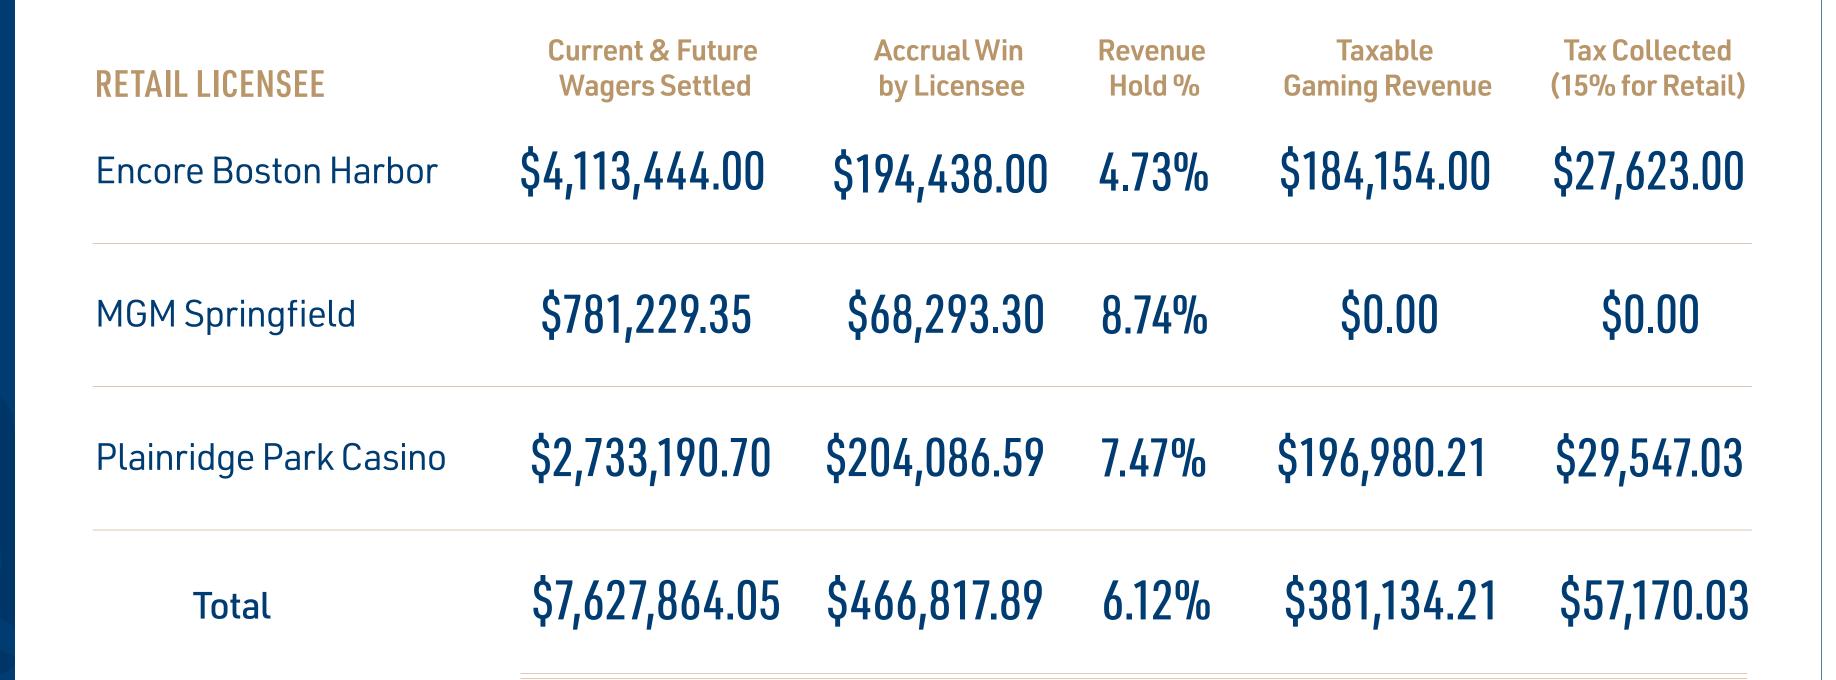

|                        |                   | August 2024        |                  |                   | July 2024          |                  |                   | June 2024          |                  |                   | May 2024           |                  |                   | April 2024         |                  |                   | March 2024         |                  |
|------------------------|-------------------|--------------------|------------------|-------------------|--------------------|------------------|-------------------|--------------------|------------------|-------------------|--------------------|------------------|-------------------|--------------------|------------------|-------------------|--------------------|------------------|
|                        | WAGERS<br>SETTLED | TAXABLE<br>REVENUE | TAX<br>COLLECTED |
| Encore Boston Harbor   | \$4,113,444.00    | \$184,154.00       | \$27,623.00      | \$3,486,652.00    | \$116,511.00       | \$17,477.00      | \$4,656,328.09    | \$146,564.81       | \$21,985.00      | \$5,499,871.00    | \$540,882.00       | \$81,132.00      | \$5,151,769.00    | \$148,246.00       | \$22,237.00      | \$5,705,140.00    | \$257,296.00       | \$38,594.00      |
| MGM Springfield        | \$781,229.35      | \$0.00             | \$0.00           | \$720,263.75      | \$43,199.34        | \$6,479.90       | \$1,033,135.45    | -\$548,561.02      | \$0.00           | \$1,130,245.65    | -\$568,834.33      | \$0.00           | \$1,944,626.50    | -\$542,633.52      | \$0.00           | \$2,296,393.20    | \$30,152.52        | \$4,522.88       |
| Plainridge Park Casino | \$2,733,190.70    | \$196,980.21       | \$29,547.03      | \$2,371,213.88    | \$362,106.90       | \$26,270.66      | \$2,951,700.21    | -\$186,969.16      | \$0.00           | \$3,575,236.42    | \$133,572.81       | \$20,035.92      | \$4,641,890.05    | \$137,794.88       | \$20,669.23      | \$4,680,479.57    | \$444,417.72       | \$66,662.66      |
| Total Retail           | \$7,627,864.05    | \$381,134.21       | \$57,170.03      | \$6,578,129.63    | \$521,817.24       | \$50,227.56      | \$8,641,163.75    | -\$588,965.37      | \$21,985.00      | \$10,205,353.07   | \$105,620.48       | \$101,167.92     | \$11,738,285.55   | -\$256,592.64      | \$42,906.23      | \$12,682,012.77   | \$731,866.24       | \$109,779.54     |
| Bally Bet              | \$2,434,038.89    | \$222,371.65       | \$44,474.33      | \$2,416,116.96    | \$111,624.12       | \$22,324.32      | N/A               | N/A                | N/A              |
| BetMGM                 | \$31,118,524.24   | \$2,274,818.40     | \$454,963.68     | \$27,542,533.10   | \$2,760,116.31     | \$552,023.26     | \$34,029,494.59   | \$2,326,189.72     | \$465,237.94     | \$39,297,852.05   | \$3,031,536.37     | \$606,307.27     | \$40,423,430.86   | \$2,399,640.55     | \$479,928.11     | \$45,483,985.74   | \$2,949,086.71     | \$589,817.34     |
| Betr                   | N/A               | N/A                | N/A              |
| Caesars Sportsbook     | \$15,998,314.69   | \$674,279.11       | \$134,855.82     | \$13,231,280.39   | \$914,772.73       | \$182,944.55     | \$19,630,686.69   | -\$16,587.80       | \$0.00           | \$20,070,448.98   | \$1,532,680.08     | \$306,536.02     | \$19,972,015.09   | \$663,671.06       | \$132,734.21     | \$25,195,472.19   | \$1,290,366.41     | \$258,073.28     |
| DraftKings             | \$229,375,488.20  | \$16,239,518.92    | \$3,247,903.78   | \$202,073,080.92  | \$20,313,304.82    | \$4,062,660.96   | \$263,661,417.83  | \$19,348,848.51    | \$3,869,769.70   | \$299,526,304.25  | \$28,328,212.18    | \$5,665,642.44   | \$304,119,154.11  | \$23,737,318.55    | \$4,747,476.31   | \$323,014,373.61  | \$22,673,241.41    | \$4,534,648.28   |
| ESPN Bet               | \$16,679,915.53   | \$1,322,444.97     | \$264,488.99     | \$19,055,137.85   | \$1,486,640.84     | \$297,328.17     | \$21,791,329.39   | \$1,192,051.85     | \$238,410.37     | \$25,882,447.74   | \$2,456,822.41     | \$491,364.48     | \$27,901,788.58   | \$1,760,611.67     | \$352,122.33     | \$34,401,733.24   | \$2,493,314.94     | \$498,668.39     |
| Fanatics               | \$25,859,712.02   | \$1,551,728.31     | \$310,345.66     | \$20,952,662.51   | \$2,233,091.61     | \$446,618.32     | \$20,158,923.22   | \$1,691,459.54     | \$338,291.91     | \$19,840,583.09   | \$1,714,112.72     | \$342,822.54     | \$22,779,153.32   | \$1,173,634.71     | \$234,726.94     | \$23,715,181.37   | \$894,931.75       | \$178,986.35     |
| FanDuel                | \$118,224,617.89  | \$10,658,529.63    | \$2,131,705.93   | \$119,939,122.40  | \$12,862,355.83    | \$2,572,471.17   | \$141,443,513.75  | \$16,507,872.97    | \$3,301,574.59   | \$172,439,713.66  | \$19,856,701.35    | \$3,971,340.27   | \$176,319,923.62  | \$19,643,442.18    | \$3,928,688.44   | \$190,440,552.88  | \$15,193,097.28    | \$3,038,619.46   |
| WynnBet                | N/A               | N/A                | N/A              |
| Total Online           | \$439,690,611.46  | \$32,943,690.99    | \$6,588,738.19   | \$405,2109,934.13 | \$40,681,906.26    | \$8,136,370.75   | \$500,715,365.47  | \$41,049,834.79    | \$8,213,284.51   | \$577,057,349.77  | \$56,920,065.11    | \$11,384,013.02  | \$591,515,465.58  | \$58,097,584.52    | \$11,660,650.87  | \$642,251,299.03  | \$45,494,038.50    | \$9,098,813.10   |
| Total                  | \$447,318,475.51  | \$33,324,825.20    | \$6,645,908.22   | \$411,791,698.83  | \$41,207,349.48    | \$8,187,324.01   | \$509,356,529.22  | \$40,460,869.42    | \$8,235,269.51   | \$587,262,702.84  | \$57,025,685.59    | \$11,485,180.94  | \$603,253,751.13  | \$57,840,991.88    | \$11,703,557.10  | \$654,933,311.80  | \$46,225,904.74    | \$9,208,592.64   |