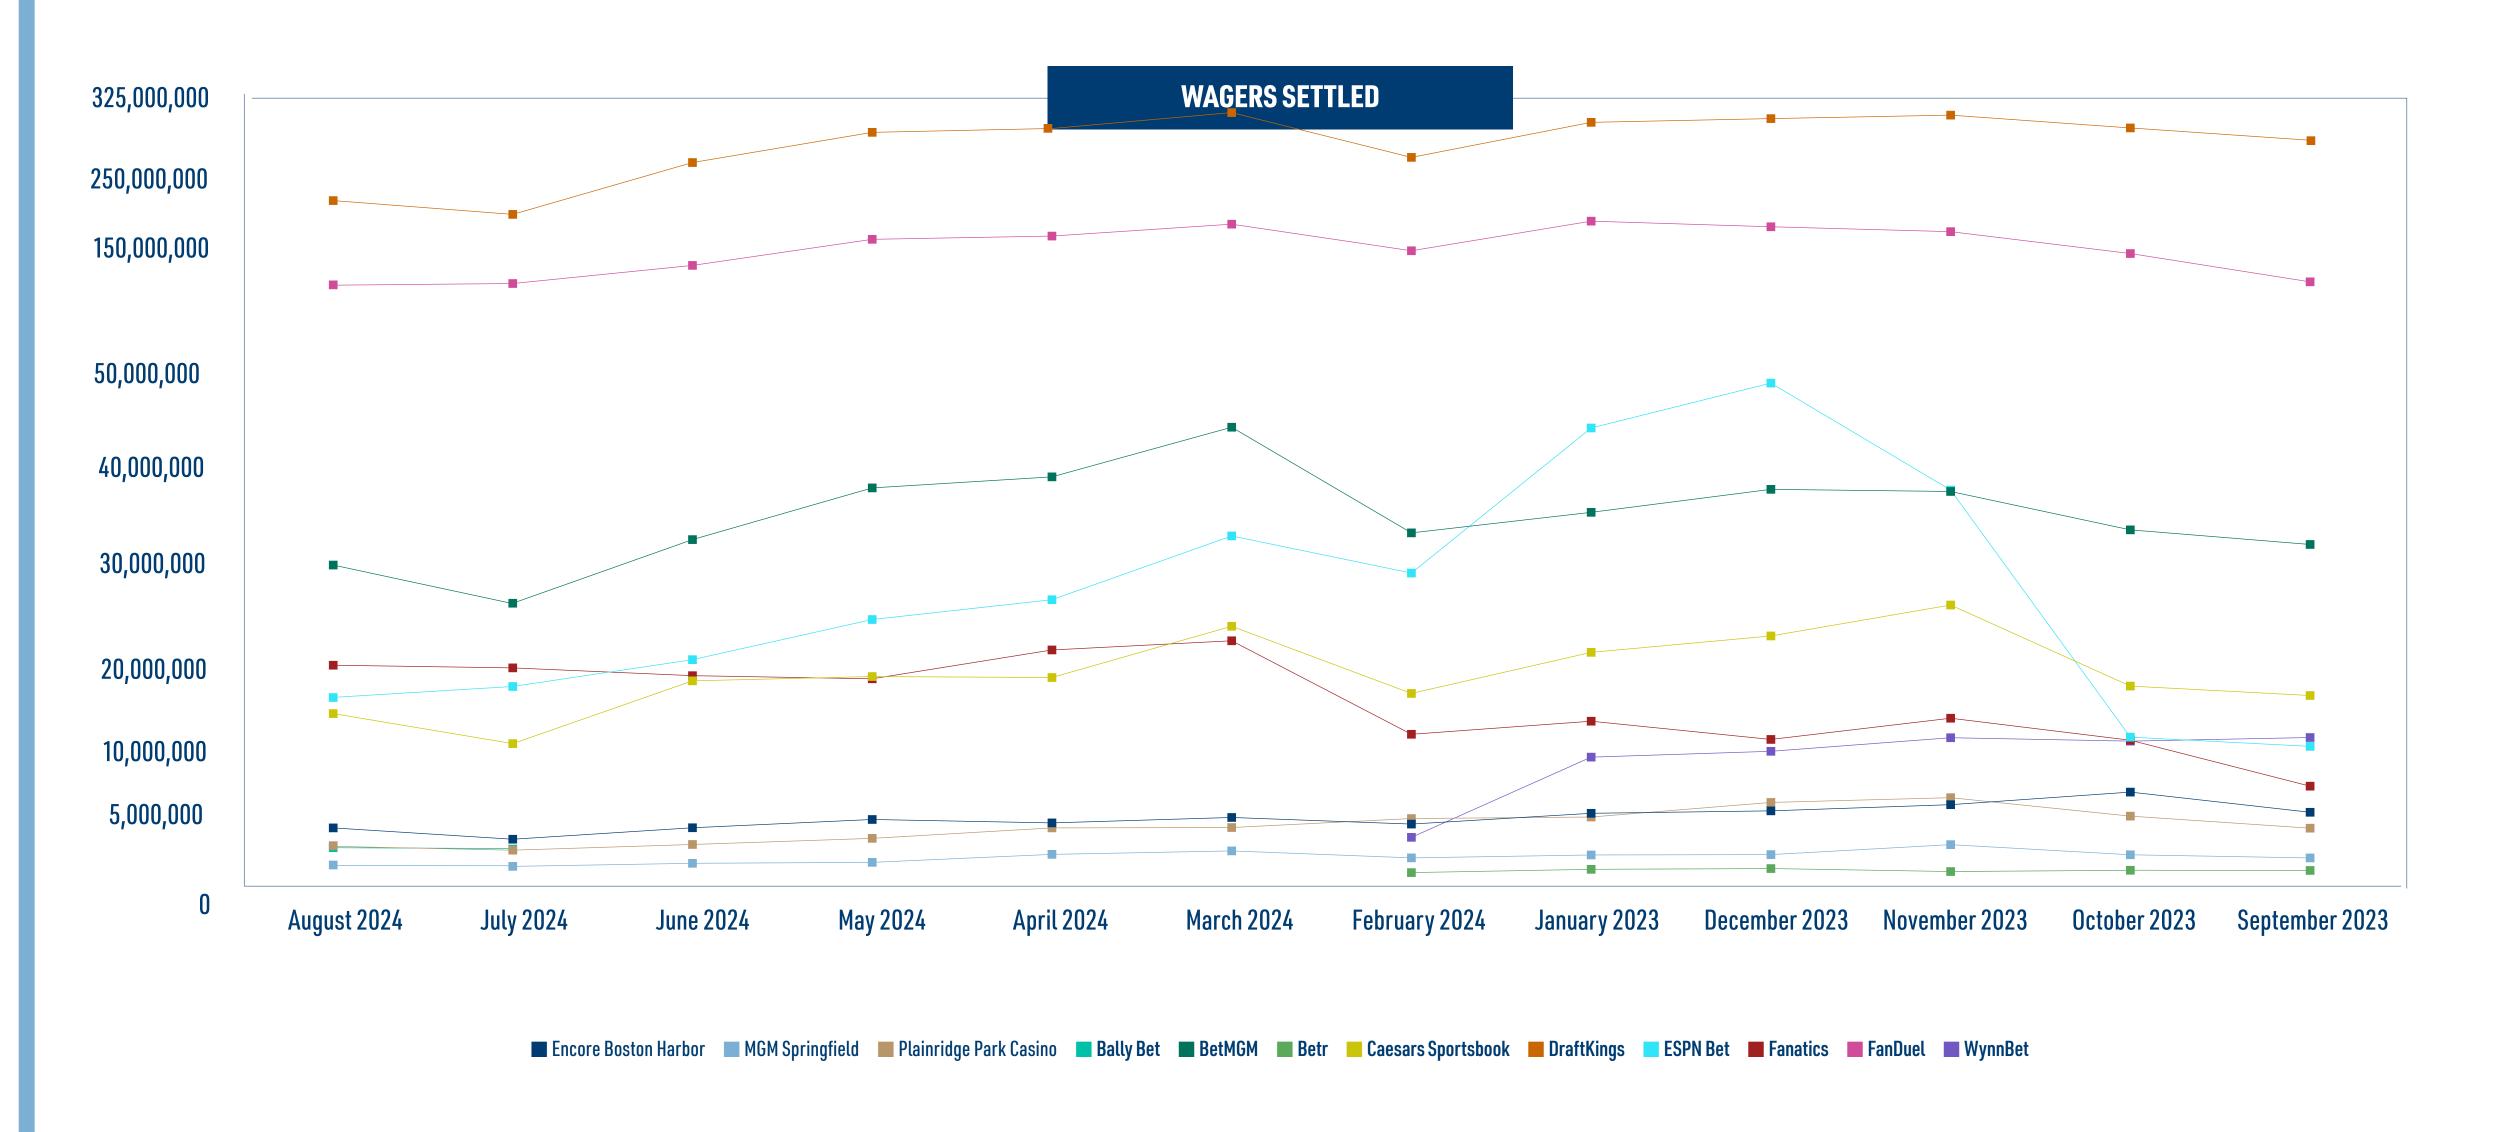

|                        |                   | August 2024        |                  |                   | July 2024          |                  |                   | June 2024          |                  |                   | May 2024           |                  |                   | April 2024         |                  |                   | March 2024         |                  |
|------------------------|-------------------|--------------------|------------------|-------------------|--------------------|------------------|-------------------|--------------------|------------------|-------------------|--------------------|------------------|-------------------|--------------------|------------------|-------------------|--------------------|------------------|
|                        | WAGERS<br>SETTLED | TAXABLE<br>REVENUE | TAX<br>COLLECTED |
| Encore Boston Harbor   | \$4,113,444.00    | \$184,154.00       | \$27,623.00      | \$3,486,652.00    | \$116,511.00       | \$17,477.00      | \$4,656,328.09    | \$146,564.81       | \$21,985.00      | \$5,499,871.00    | \$540,882.00       | \$81,132.00      | \$5,151,769.00    | \$148,246.00       | \$22,237.00      | \$5,705,140.00    | \$257,296.00       | \$38,594.00      |
| MGM Springfield        | \$781,229.35      | \$0.00             | \$0.00           | \$720,263.75      | \$43,199.34        | \$6,479.90       | \$1,033,135.45    | -\$548,561.02      | \$0.00           | \$1,130,245.65    | -\$568,834.33      | \$0.00           | \$1,944,626.50    | -\$542,633.52      | \$0.00           | \$2,296,393.20    | \$30,152.52        | \$4,522.88       |
| Plainridge Park Casino | \$2,733,190.70    | \$196,980.21       | \$29,547.03      | \$2,371,213.88    | \$362,106.90       | \$26,270.66      | \$2,951,700.21    | -\$186,969.16      | \$0.00           | \$3,575,236.42    | \$133,572.81       | \$20,035.92      | \$4,641,890.05    | \$137,794.88       | \$20,669.23      | \$4,680,479.57    | \$444,417.72       | \$66,662.66      |
| Total Retail           | \$7,627,864.05    | \$381,134.21       | \$57,170.03      | \$6,578,129.63    | \$521,817.24       | \$50,227.56      | \$8,641,163.75    | -\$588,965.37      | \$21,985.00      | \$10,205,353.07   | \$105,620.48       | \$101,167.92     | \$11,738,285.55   | -\$256,592.64      | \$42,906.23      | \$12,682,012.77   | \$731,866.24       | \$109,779.54     |
| Bally Bet              | \$2,434,038.89    | \$222,371.65       | \$44,474.33      | \$2,416,116.96    | \$111,624.12       | \$22,324.32      | N/A               | N/A                | N/A              |
| BetMGM                 | \$31,118,524.24   | \$2,274,818.40     | \$454,963.68     | \$27,542,533.10   | \$2,760,116.31     | \$552,023.26     | \$34,029,494.59   | \$2,326,189.72     | \$465,237.94     | \$39,297,852.05   | \$3,031,536.37     | \$606,307.27     | \$40,423,430.86   | \$2,399,640.55     | \$479,928.11     | \$45,483,985.74   | \$2,949,086.71     | \$589,817.34     |
| Betr                   | N/A               | N/A                | N/A              |
| Caesars Sportsbook     | \$15,998,314.69   | \$674,279.11       | \$134,855.82     | \$13,231,280.39   | \$914,772.73       | \$182,944.55     | \$19,630,686.69   | -\$16,587.80       | \$0.00           | \$20,070,448.98   | \$1,532,680.08     | \$306,536.02     | \$19,972,015.09   | \$663,671.06       | \$132,734.21     | \$25,195,472.19   | \$1,290,366.41     | \$258,073.28     |
| DraftKings             | \$229,375,488.20  | \$16,239,518.92    | \$3,247,903.78   | \$202,073,080.92  | \$20,313,304.82    | \$4,062,660.96   | \$263,661,417.83  | \$19,348,848.51    | \$3,869,769.70   | \$299,526,304.25  | \$28,328,212.18    | \$5,665,642.44   | \$304,119,154.11  | \$23,737,318.55    | \$4,747,476.31   | \$323,014,373.61  | \$22,673,241.41    | \$4,534,648.28   |
| ESPN Bet               | \$16,679,915.53   | \$1,322,444.97     | \$264,488.99     | \$19,055,137.85   | \$1,486,640.84     | \$297,328.17     | \$21,791,329.39   | \$1,192,051.85     | \$238,410.37     | \$25,882,447.74   | \$2,456,822.41     | \$491,364.48     | \$27,901,788.58   | \$1,760,611.67     | \$352,122.33     | \$34,401,733.24   | \$2,493,314.94     | \$498,668.39     |
| Fanatics               | \$25,859,712.02   | \$1,551,728.31     | \$310,345.66     | \$20,952,662.51   | \$2,233,091.61     | \$446,618.32     | \$20,158,923.22   | \$1,691,459.54     | \$338,291.91     | \$19,840,583.09   | \$1,714,112.72     | \$342,822.54     | \$22,779,153.32   | \$1,173,634.71     | \$234,726.94     | \$23,715,181.37   | \$894,931.75       | \$178,986.35     |
| FanDuel                | \$118,224,617.89  | \$10,658,529.63    | \$2,131,705.93   | \$119,939,122.40  | \$12,862,355.83    | \$2,572,471.17   | \$141,443,513.75  | \$16,507,872.97    | \$3,301,574.59   | \$172,439,713.66  | \$19,856,701.35    | \$3,971,340.27   | \$176,319,923.62  | \$19,643,442.18    | \$3,928,688.44   | \$190,440,552.88  | \$15,193,097.28    | \$3,038,619.46   |
| WynnBet                | N/A               | N/A                | N/A              |
| Total Online           | \$439,690,611.46  | \$32,943,690.99    | \$6,588,738.19   | \$405,2109,934.13 | \$40,681,906.26    | \$8,136,370.75   | \$500,715,365.47  | \$41,049,834.79    | \$8,213,284.51   | \$577,057,349.77  | \$56,920,065.11    | \$11,384,013.02  | \$591,515,465.58  | \$58,097,584.52    | \$11,660,650.87  | \$642,251,299.03  | \$45,494,038.50    | \$9,098,813.10   |
| Total                  | \$447,318,475.51  | \$33,324,825.20    | \$6,645,908.22   | \$411,791,698.83  | \$41,207,349.48    | \$8,187,324.01   | \$509,356,529.22  | \$40,460,869.42    | \$8,235,269.51   | \$587,262,702.84  | \$57,025,685.59    | \$11,485,180.94  | \$603,253,751.13  | \$57,840,991.88    | \$11,703,557.10  | \$654,933,311.80  | \$46,225,904.74    | \$9,208,592.64   |

# SPORTS WAGERING MONTH OVER MONTH: FEBRUARY 2024-SEPTEMBER 2023

|                        |                   | February 2024      | ·                |                   | January 2024       |                  |                   | December 202       | 23               |                   | November 2023      |                  |                   | October 2023       |                  |                   | September 20       | 23               |
|------------------------|-------------------|--------------------|------------------|-------------------|--------------------|------------------|-------------------|--------------------|------------------|-------------------|--------------------|------------------|-------------------|--------------------|------------------|-------------------|--------------------|------------------|
|                        | WAGERS<br>SETTLED | TAXABLE<br>REVENUE | TAX<br>COLLECTED |
| Encore Boston Harbor   | \$5,032,620.00    | \$222,906.00       | \$33,436.00      | \$6,129,887.00    | \$694,456.00       | \$104,168.00     | \$6,379,548.00    | \$499,411.00       | \$74,911.65      | \$7,009,590.00    | \$288,640.00       | \$43,296.00      | \$8,292,772.00    | \$461,247.00       | \$69,187.00      | \$6,235,136.00    | \$226,727.00       | \$25,320.05      |
| MGM Springfield        | \$1,586,406.80    | \$242,675.43       | \$36,401.31      | \$1,882,272.65    | \$188,781.82       | \$28,317.27      | \$1,919,868.15    | \$259,587.68       | \$38,938.15      | \$2,934,978.65    | \$67,835.50        | \$10,175.33      | \$1,902,960.50    | \$163,475.20       | \$24,521.28      | \$1,581,462.30    | \$285,366.29       | \$42,804.94      |
| Plainridge Park Casino | \$5,595,948.82    | \$257,643.36       | \$38,646.50      | \$5,750,359.97    | \$324,475.62       | \$48,671.34      | \$7,237,771.52    | \$534,411.23       | \$80,161.68      | \$7,723,138.03    | \$13,713.99        | \$2,057.10       | \$5,842,802.75    | \$354,606.78       | \$53,191.02      | \$4,613,038.51    | \$270,924.10       | \$40,638.62      |
| Total Retail           | \$12,214,975.62   | \$723,224.79       | \$108,483.81     | \$13,762,519.62   | \$1,207,713.44     | \$181,156.61     | \$15,537,187.67   | \$1,293,409.91     | \$194,011.48     | \$17,667,706.68   | \$370,189.49       | \$55,528.43      | \$16,038,535.25   | \$979,328.98       | \$146,899.30     | \$12,429,636.81   | \$783,017.39       | \$108,763.61     |
| Bally Bet              | N/A               | N/A                | N/A              |
| BetMGM                 | \$34,714,034.03   | \$3,308,254.16     | \$661,650.83     | \$36,808,219.15   | \$3,872,802.76     | \$774,560.55     | \$39,150,937.92   | \$3,0′79,940.90    | \$615,988.18     | \$38,934,090.43   | \$2,994,989.95     | \$598,997.99     | \$35,020,850.43   | \$4,275,374.73     | \$855,074.95     | \$33,533,024.96   | \$3,614,984.14     | \$722,996.83     |
| Betr                   | \$86,865.52       | \$4,853.01         | \$970.60         | \$418,557.66      | \$34,871.56        | \$6,974.30       | \$498,897.01      | \$37,991.32        | \$7,598.26       | \$194,589.38      | \$23,897.72        | \$4,779.44       | \$324,273.45      | \$20,733.79        | \$4,146.76       | \$303,158.53      | \$28,021.67        | \$5,604.33       |
| Caesars Sportsbook     | \$18,348,661.83   | \$643,526.09       | \$128,705.22     | \$22,534,766.88   | \$1,032,845.79     | \$206,569.16     | \$24,206,551.35   | \$1,012,162.88     | \$202,432.58     | \$27,361,029.40   | \$335,536.90       | \$67,107.38      | \$19,097,706.25   | \$1,107,871.48     | \$221,574.30     | \$18,137,418.40   | \$1,595,089.39     | \$319,017.88     |
| DraftKings             | \$269,776,978.36  | \$30,821,503.93    | \$6,164,300.79   | \$311,414,401.86  | \$36,162,925.06    | \$7,232,585.00   | \$315,858,739.09  | \$29,948,227.72    | \$5,989,645.54   | \$319,994,568.00  | \$26,412,341.18    | \$5,282,468.24   | \$304,764,233.52  | \$33,522,344.07    | \$6,704,468.81   | \$290,142,168.48  | \$27,528,120.00    | \$5,505,624.01   |
| ESPN Bet               | \$30,620,940.89   | \$2,155,762.42     | \$431,152.48     | \$45,405,487.97   | \$1,936,076.20     | \$387,215.24     | \$49,981,962.25   | \$4,081,275.86     | \$816,255.17     | \$39,083,619.96   | \$5,709,434.17     | \$1,141,886.83   | \$13,893,609.59   | \$1,445,372.32     | \$289,074.46     | \$12,953,075.81   | \$942,103.41       | \$188,420.68     |
| Fanatics               | \$14,184,857.30   | \$1,062,983.84     | \$212,596.77     | \$15,516,227.88   | \$1,060,216.77     | \$212,043.35     | \$13,658,620.20   | \$914,593.97       | \$182,918.79     | \$15,821,831.71   | \$690,298.46       | \$138,059.69     | \$13,578,652.33   | \$1,253,379.74     | \$250,675.95     | \$8,895,193.78    | \$565,005.26       | \$113,001.50     |
| FanDuel                | \$158,852,334.54  | \$14,035,652.09    | \$2,807,130.42   | \$194,031,542.95  | \$25,122,261.10    | \$5,024,452.22   | \$187,354,083.41  | \$19,342,806.12    | \$3,868,561.22   | \$181,544,976.80  | \$12,121,983.98    | \$2,424,396.80   | \$155,562,938.67  | \$15,536,305.20    | \$3,107,261.06   | \$121,929,643.30  | \$13,919,838.71    | \$2,783,967.74   |
| WynnBet                | \$3,681,027.70    | -\$205,607.35      | \$0.00           | \$11,855,545.25   | \$701,082.18       | \$140,216.44     | \$12,450,392.14   | \$839,746.55       | \$167,949.31     | \$13,833,159.99   | \$287,648.78       | \$57,529.76      | \$13,486,717.60   | \$1,036,979.18     | \$207,395.84     | \$13,854,350.69   | \$833,749.59       | \$166,749.92     |
| Total Online           | \$530,265,700.17  | \$51,826,928.19    | \$10,406,507.11  | \$637,984,749.60  | \$69,923,081.42    | \$13,984,616.26  | \$643,160,183.37  | \$59,256,745.32    | \$11,851,349.05  | \$636,767,865.67  | \$48,576,131.14    | \$9,715,226.13   | \$555,728,981.84  | \$58,198,360.51    | \$11,639,672.13  | \$499,748,033.95  | \$49,026,912.17    | \$9,805,382.89   |
| Total                  | \$542,480,675.79  | \$52,550,152.98    | \$10,514,990.92  | \$651,747,269.22  | \$71,130,794.86    | \$14,165,772.87  | \$658,697,371.04  | \$60,550,155.23    | \$12,045,360.53  | \$654,435,572.35  | \$48,946,320.63    | \$9,770,754.56   | \$571,767,517.09  | \$59,177,689.49    | \$11,786,571.43  | \$512,177,670.76  | \$49,809,929.56    | \$9,914,146.50   |