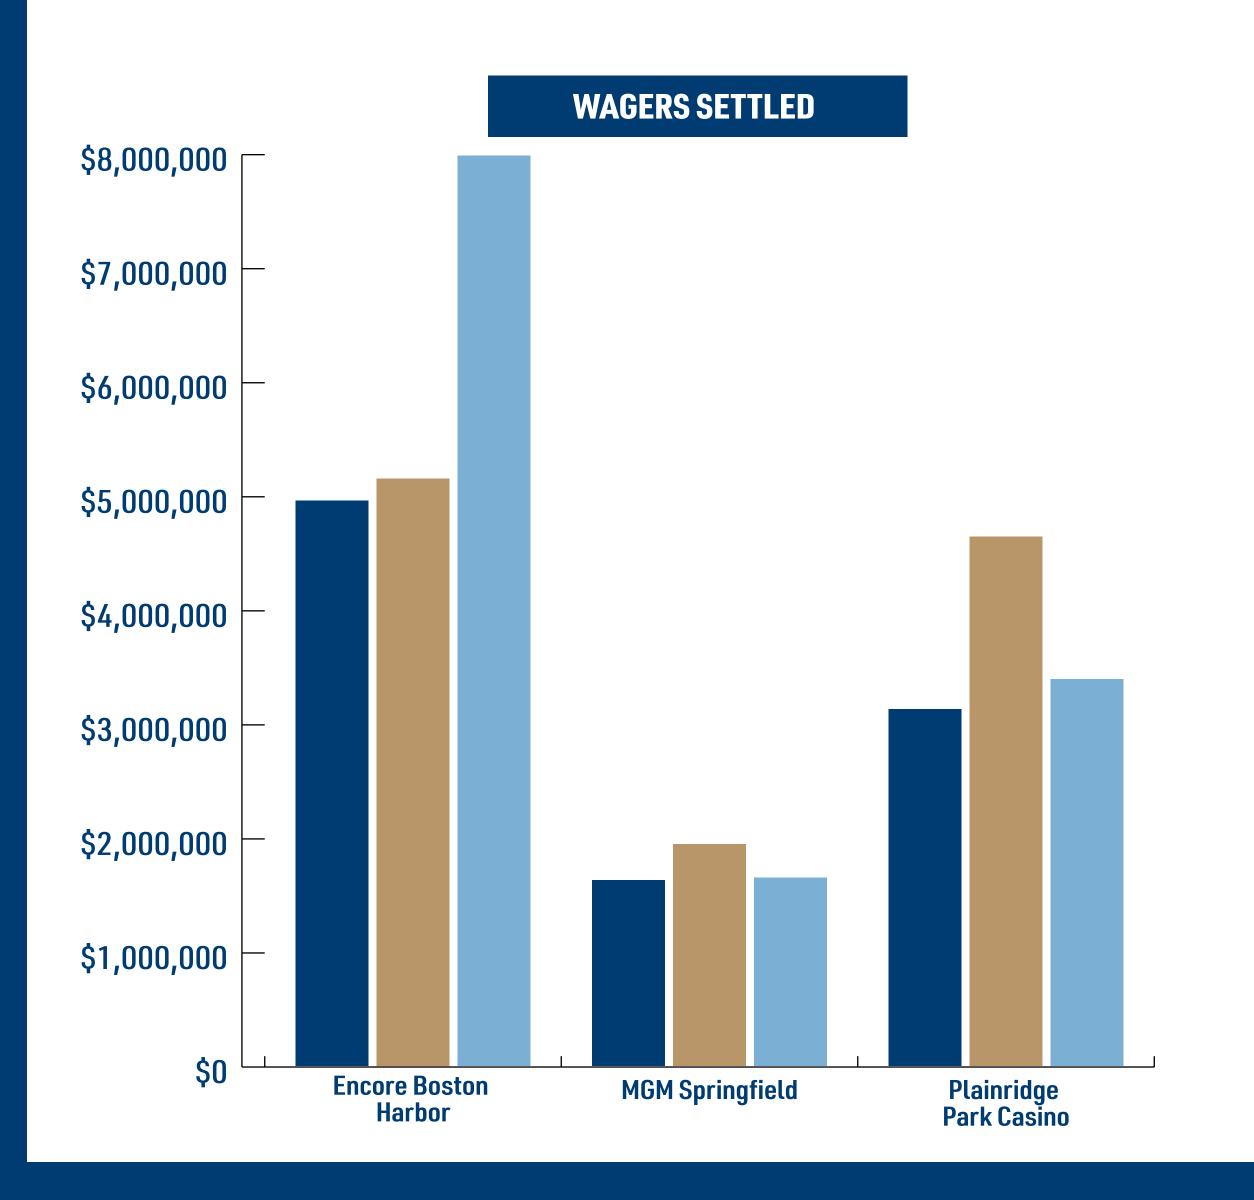

## CASINO MONTH OVER MONTH: 2025-2024

|                | ENCORE BOS       | TON HARBOR      | MGM SPRI         | INGFIELD       | PLAINRIDGE P     | ARK CASINO     | <b>TO</b> 1      | TAL .           |
|----------------|------------------|-----------------|------------------|----------------|------------------|----------------|------------------|-----------------|
|                | TABLE & SLOT GGR | TAXES           | TABLE & SLOT GGR | TAXES          | TABLE & SLOT GGR | TAXES          | TABLE & SLOT GGR | TAXES           |
| April 2025     | \$63,473,029.99  | \$15,868,257.50 | \$23,539,212.80  | \$5,884,803.20 | \$15,112,796.75  | \$7,405,270.41 | \$102,125,039.54 | \$29,158,331.11 |
| March 2025     | \$63,019,028.60  | \$15,754,757.15 | \$25,548,562.06  | \$6,387,140.52 | \$16,532,555.72  | \$8,100,952.30 | \$105,100,146.38 | \$30,242,849.97 |
| February 2025  | \$59,275,375.76  | \$14,818,843.94 | \$20,925,381.70  | \$5,231,345.43 | \$13,202,338.02  | \$6,469,145.63 | \$93,406,095.48  | \$26,519,335.00 |
| January 2025   | \$61,438,615.66  | \$15,359,653.92 | \$22,750,068.86  | \$5,687,517.22 | \$13,759,545.27  | \$6,742,177.18 | \$97,948,229.79  | \$27,789,348.32 |
| December 2024  | \$64,890,703.27  | \$16,222,675.82 | \$22,691,992.55  | \$5,672,998.14 | \$14,584,624.56  | \$7,146,466.03 | \$102,167,320.38 | \$29,042,139.99 |
| November 2024  | \$63,103,330.41  | \$15,775,832.60 | \$23,106,715.58  | \$5,776,678.90 | \$14,646,090.78  | \$7,176,584.48 | \$100,856,136.77 | \$28,729,095.98 |
| October 2024   | \$57,850,084.47  | \$14,462,521.12 | \$22,113,185.52  | \$5,528,296.38 | \$14,262,953.13  | \$6,988,847.03 | \$94,226,223.12  | \$26,979,664.53 |
| September 2024 | \$57,690,533.53  | \$14,422,633.38 | \$20,936,034.74  | \$5,234,008.69 | \$13,439,152.67  | \$6,585,184.81 | \$92,065,720.94  | \$26,241,826.88 |
| August 2024    | \$64,916,948.06  | \$16,229,237.02 | \$23,670,442.85  | \$5,917,610.71 | \$14,695,257.22  | \$7,200,676.04 | \$103,282,648.13 | \$29,347,523.77 |
| July 2024      | \$61,486,378.39  | \$15,371,594.60 | \$23,578,251.42  | \$5,894,562.86 | \$14,405,508.01  | \$7,058,698.92 | \$99,470,137.82  | \$28,324,856.38 |
| June 2024      | \$60,372,754.47  | \$15,093,188.62 | \$21,924,494.33  | \$5,481,123.58 | \$13,787,078.56  | \$6,755,668.49 | \$96,084,327.36  | \$27,329,980.69 |
| May 2024       | \$61,175,511.90  | \$15,293,877.98 | \$22,422,693.90  | \$5,605,673.48 | \$14,390,836.53  | \$7,051,509.90 | \$97,989,042.33  | \$27,951,061.36 |

## CASINO MONTH OVER MONTH: 2025-2024

|            | ENCORE BOSTON HARBOR |                 | MGM SPR          | INGFIELD       | PLAINRIDGE P     | ARK CASINO     | TOTAL            |                 |  |
|------------|----------------------|-----------------|------------------|----------------|------------------|----------------|------------------|-----------------|--|
|            | TABLE & SLOT GGR     | TAXES           | TABLE & SLOT GGR | TAXES          | TABLE & SLOT GGR | TAXES          | TABLE & SLOT GGR | TAXES           |  |
| April 2025 | \$63,473,029.99      | \$15,868,257.50 | \$23,539,212.80  | \$5,884,803.20 | \$15,112,796.75  | \$7,405,270.41 | \$102,125,039.54 | \$29,158,331.11 |  |
| April 2024 | \$60,889,925.23      | \$15,222,481.31 | \$22,771,251.59  | \$5,692,812.90 | \$13,837,470.78  | \$6,780,360.68 | \$97,498,647.60  | \$27,695,654.89 |  |
| April 2023 | \$63,984,183.14      | \$15,996,045.79 | \$23,735,696.18  | \$5,933,924.05 | \$13,444,345.44  | \$6,587,729.27 | \$101,164,224.76 | \$28,517,699.11 |  |
| April 2022 | \$63,738,721.30      | \$15,934,680.33 | \$22,540,028.78  | \$5,635,007.20 | \$12,908,918.51  | \$6,325,370.07 | \$99,187,668.59  | \$27,895,057.60 |  |
| April 2021 | \$50,182,346.01      | \$12,545,586.50 | \$21,933,551.96  | \$5,483,387.99 | \$12,516,260.43  | \$6,132,967.61 | \$84,632,158.40  | \$24,161,942.10 |  |
| April 2020 | \$0.00               | \$0.00          | \$0.00           | \$0.00         | \$0.00           | \$0.00         | \$0.00           | \$0.00          |  |