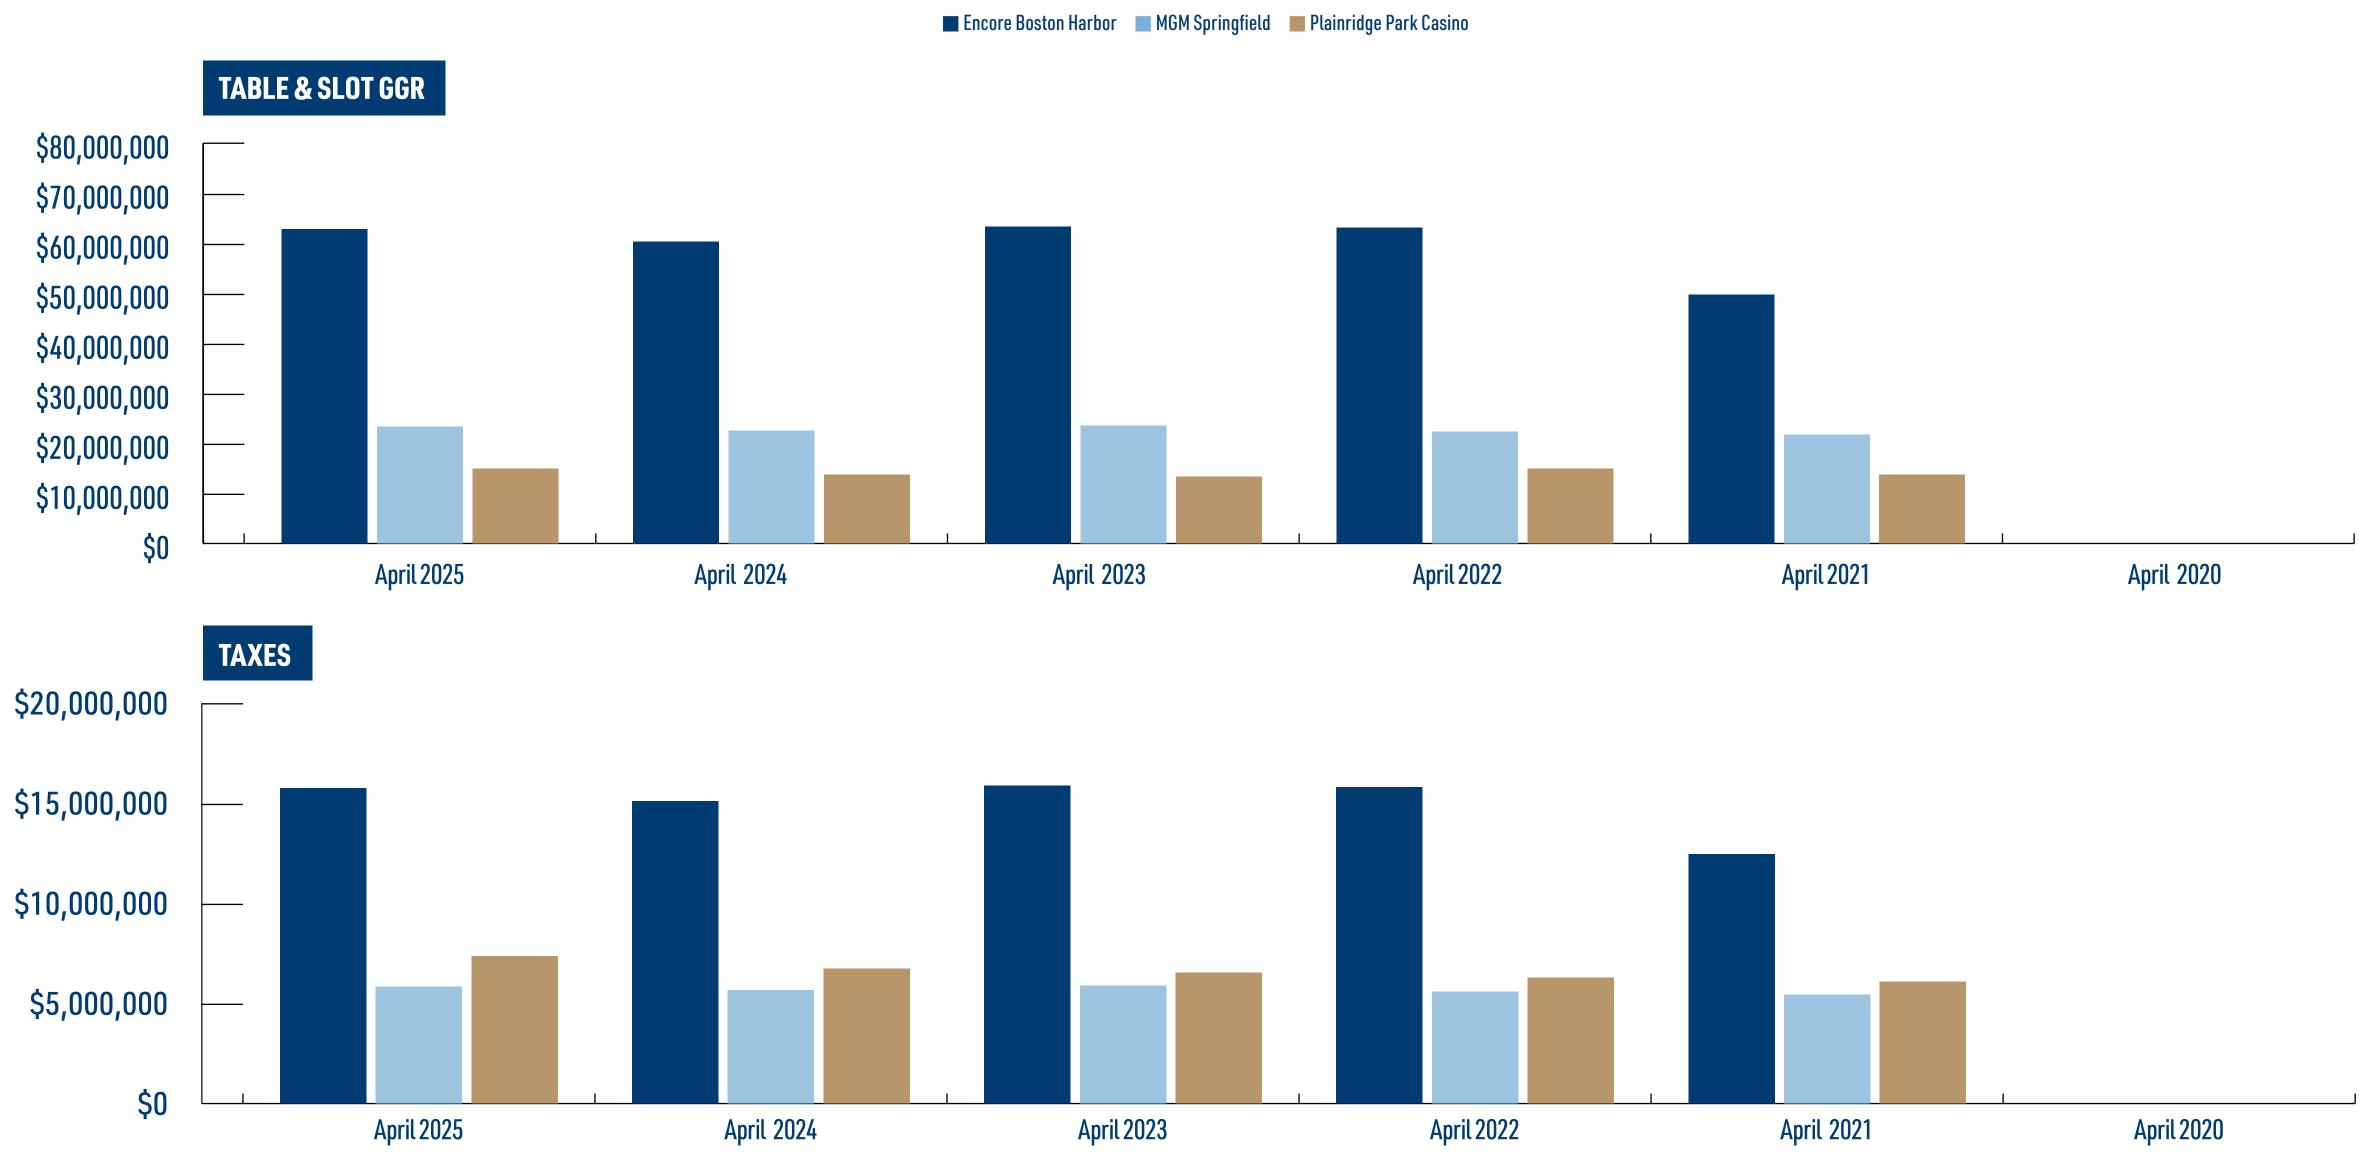

## CASINO MONTH OVER MONTH: 2025-2024

|            | ENCORE BOSTON HARBOR |                 | MGM SPR          | INGFIELD       | PLAINRIDGE P     | ARK CASINO     | TOTAL            |                 |  |
|------------|----------------------|-----------------|------------------|----------------|------------------|----------------|------------------|-----------------|--|
|            | TABLE & SLOT GGR     | TAXES           | TABLE & SLOT GGR | TAXES          | TABLE & SLOT GGR | TAXES          | TABLE & SLOT GGR | TAXES           |  |
| April 2025 | \$63,473,029.99      | \$15,868,257.50 | \$23,539,212.80  | \$5,884,803.20 | \$15,112,796.75  | \$7,405,270.41 | \$102,125,039.54 | \$29,158,331.11 |  |
| April 2024 | \$60,889,925.23      | \$15,222,481.31 | \$22,771,251.59  | \$5,692,812.90 | \$13,837,470.78  | \$6,780,360.68 | \$97,498,647.60  | \$27,695,654.89 |  |
| April 2023 | \$63,984,183.14      | \$15,996,045.79 | \$23,735,696.18  | \$5,933,924.05 | \$13,444,345.44  | \$6,587,729.27 | \$101,164,224.76 | \$28,517,699.11 |  |
| April 2022 | \$63,738,721.30      | \$15,934,680.33 | \$22,540,028.78  | \$5,635,007.20 | \$12,908,918.51  | \$6,325,370.07 | \$99,187,668.59  | \$27,895,057.60 |  |
| April 2021 | \$50,182,346.01      | \$12,545,586.50 | \$21,933,551.96  | \$5,483,387.99 | \$12,516,260.43  | \$6,132,967.61 | \$84,632,158.40  | \$24,161,942.10 |  |
| April 2020 | \$0.00               | \$0.00          | \$0.00           | \$0.00         | \$0.00           | \$0.00         | \$0.00           | \$0.00          |  |

## CASINO YEAR OVER YEAR: APRIL

| DAILY FANTASY<br>SPORTS OPERATOR | Gross Fantasy<br>Wagering Receipts | Adjusted Gross Fantasy<br>Wagering Receipts | Net Adjusted Gross Fantasy<br>Wagering Receipts | Tax Collected (15%) |
|----------------------------------|------------------------------------|---------------------------------------------|-------------------------------------------------|---------------------|
| DraftKings                       | \$6,010,378.00                     | \$741,458.05                                | \$741,458.05                                    | \$111,218.71        |
| FanDuel                          | \$1,127,084.97                     | \$109,854.21                                | \$109,854.21                                    | \$16,478.13         |
| Fantasy Spin                     | \$4,509.00                         | -\$130.73                                   | \$0.00                                          | \$0.00              |
| FanTrax                          | \$0.00                             | \$0.00                                      | \$0.00                                          | \$0.00              |
| Fast Draft                       | \$0.00                             | \$0.00                                      | \$0.00                                          | \$0.00              |
| FFPC                             | \$0.00                             | \$0.00                                      | \$0.00                                          | \$0.00              |
| OwnersBox                        | \$13,564.00                        | -\$1,153.63                                 | \$0.00                                          | \$0.00              |
| ParlayPlay                       | \$69,604.00                        | \$11,458.67                                 | \$11,458.67                                     | \$1,718.80          |
| Prediction Strike                | \$0.00                             | \$0.00                                      | \$0.00                                          | \$0.00              |
| PrizePicks                       | \$5,433,110.69                     | \$1,668,528.07                              | \$1,668,528.07                                  | \$250,279.21        |
| RealTime Fantasy                 | \$18,350.00                        | \$1,696.35                                  | \$1,696.35                                      | \$254.45            |
| SCHLEP Games                     | \$46,184.15                        | -\$2,527.58                                 | \$0.00                                          | \$0.00              |
| SHGN                             | \$12,605.00                        | \$1,614.12                                  | \$1,605.05                                      | \$240.76            |
| Sleepers                         | \$328,299.00                       | \$66,070.00                                 | \$66,070.00                                     | \$9,910.00          |
| Splash Sports                    | \$38,921.00                        | \$10,306.19                                 | \$10,306.19                                     | \$1,545.93          |