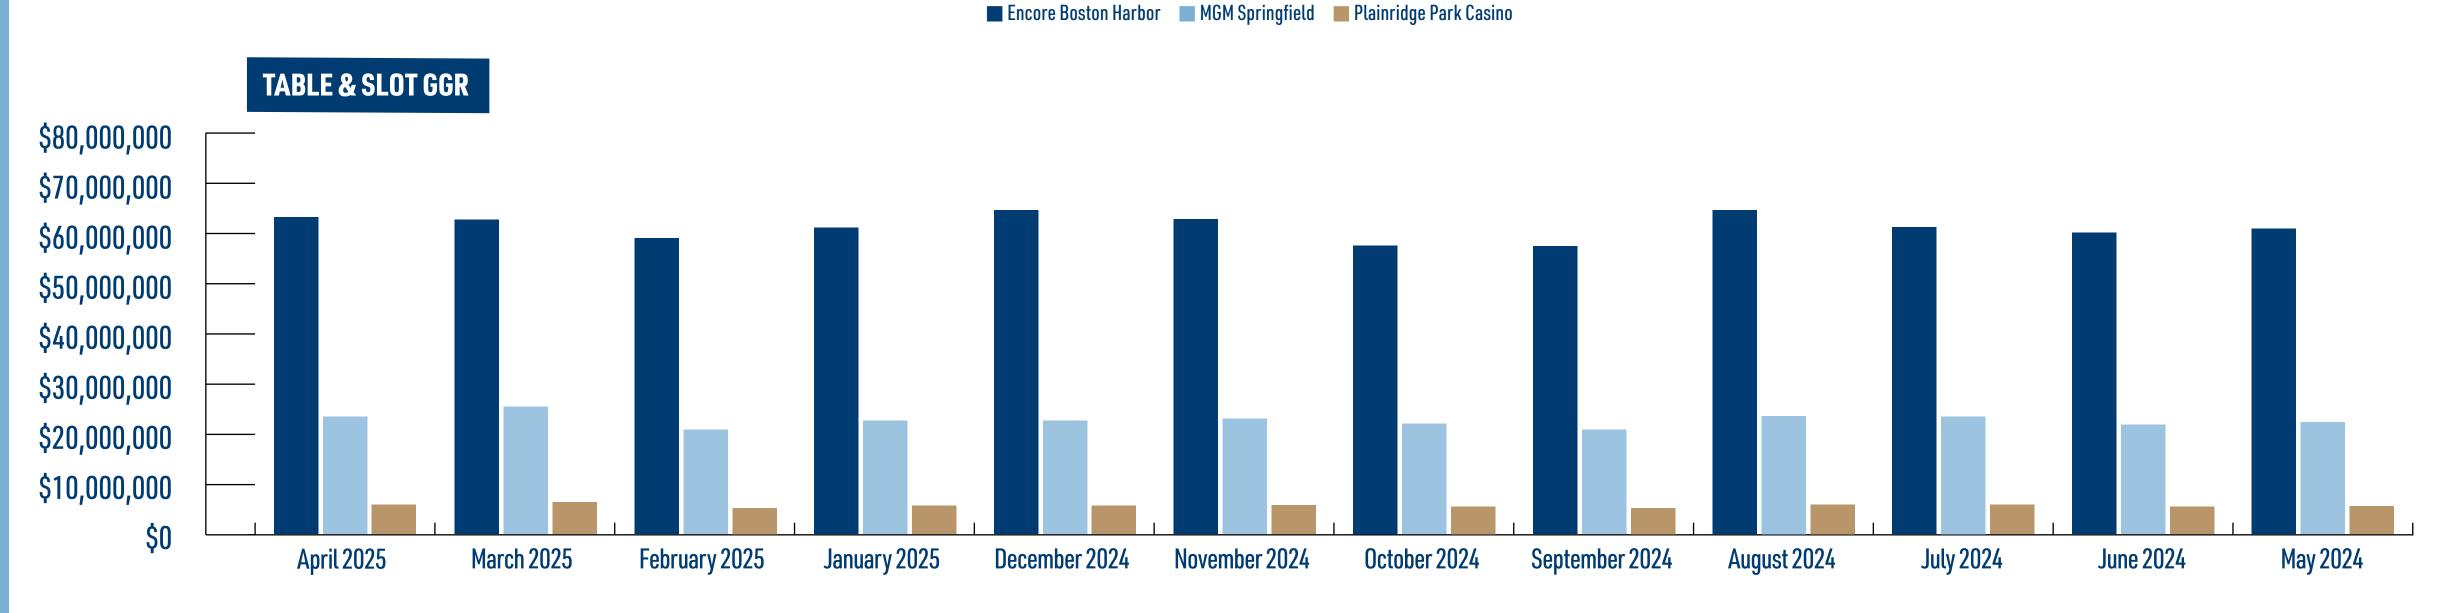

## CASINO MONTH OVER MONTH: 2025-2024

|                | ENCORE BOS       | TON HARBOR      | MGM SPRI         | INGFIELD       | PLAINRIDGE P     | ARK CASINO     | <b>TO</b> 1      | TAL .           |
|----------------|------------------|-----------------|------------------|----------------|------------------|----------------|------------------|-----------------|
|                | TABLE & SLOT GGR | TAXES           | TABLE & SLOT GGR | TAXES          | TABLE & SLOT GGR | TAXES          | TABLE & SLOT GGR | TAXES           |
| April 2025     | \$63,473,029.99  | \$15,868,257.50 | \$23,539,212.80  | \$5,884,803.20 | \$15,112,796.75  | \$7,405,270.41 | \$102,125,039.54 | \$29,158,331.11 |
| March 2025     | \$63,019,028.60  | \$15,754,757.15 | \$25,548,562.06  | \$6,387,140.52 | \$16,532,555.72  | \$8,100,952.30 | \$105,100,146.38 | \$30,242,849.97 |
| February 2025  | \$59,275,375.76  | \$14,818,843.94 | \$20,925,381.70  | \$5,231,345.43 | \$13,202,338.02  | \$6,469,145.63 | \$93,406,095.48  | \$26,519,335.00 |
| January 2025   | \$61,438,615.66  | \$15,359,653.92 | \$22,750,068.86  | \$5,687,517.22 | \$13,759,545.27  | \$6,742,177.18 | \$97,948,229.79  | \$27,789,348.32 |
| December 2024  | \$64,890,703.27  | \$16,222,675.82 | \$22,691,992.55  | \$5,672,998.14 | \$14,584,624.56  | \$7,146,466.03 | \$102,167,320.38 | \$29,042,139.99 |
| November 2024  | \$63,103,330.41  | \$15,775,832.60 | \$23,106,715.58  | \$5,776,678.90 | \$14,646,090.78  | \$7,176,584.48 | \$100,856,136.77 | \$28,729,095.98 |
| October 2024   | \$57,850,084.47  | \$14,462,521.12 | \$22,113,185.52  | \$5,528,296.38 | \$14,262,953.13  | \$6,988,847.03 | \$94,226,223.12  | \$26,979,664.53 |
| September 2024 | \$57,690,533.53  | \$14,422,633.38 | \$20,936,034.74  | \$5,234,008.69 | \$13,439,152.67  | \$6,585,184.81 | \$92,065,720.94  | \$26,241,826.88 |
| August 2024    | \$64,916,948.06  | \$16,229,237.02 | \$23,670,442.85  | \$5,917,610.71 | \$14,695,257.22  | \$7,200,676.04 | \$103,282,648.13 | \$29,347,523.77 |
| July 2024      | \$61,486,378.39  | \$15,371,594.60 | \$23,578,251.42  | \$5,894,562.86 | \$14,405,508.01  | \$7,058,698.92 | \$99,470,137.82  | \$28,324,856.38 |
| June 2024      | \$60,372,754.47  | \$15,093,188.62 | \$21,924,494.33  | \$5,481,123.58 | \$13,787,078.56  | \$6,755,668.49 | \$96,084,327.36  | \$27,329,980.69 |
| May 2024       | \$61,175,511.90  | \$15,293,877.98 | \$22,422,693.90  | \$5,605,673.48 | \$14,390,836.53  | \$7,051,509.90 | \$97,989,042.33  | \$27,951,061.36 |

#### TABLE & SLOTS GROSS GAMING REVENUE

The combined revenue generated from slot machines, electronic table games and table games supported by live dealers in Massachusetts casinos.