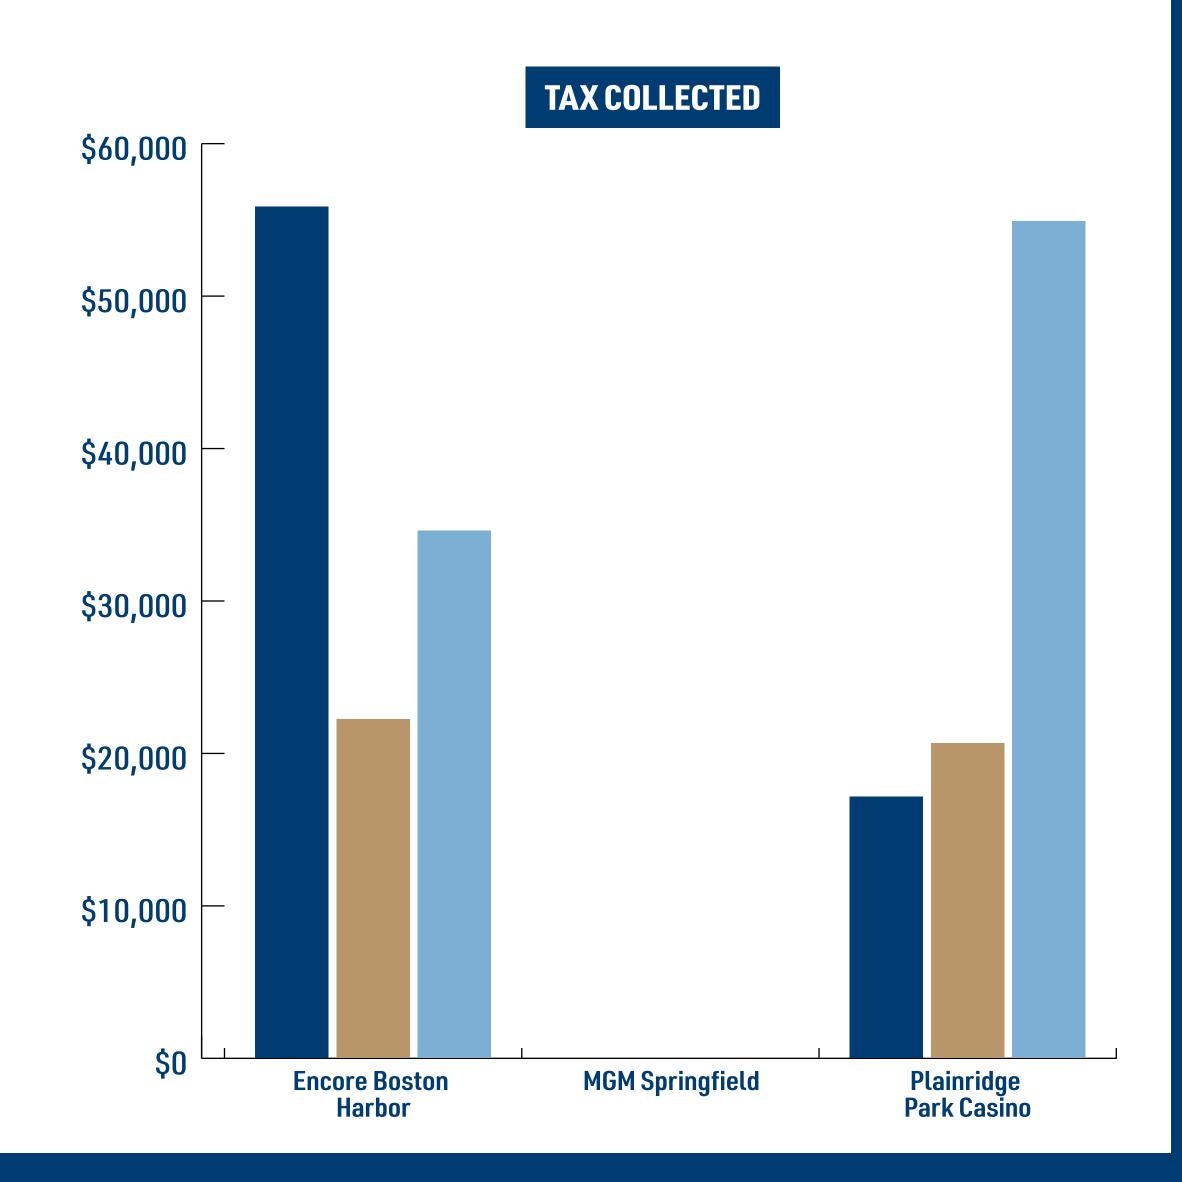

## CASINO MONTH OVER MONTH: 2025-2024

|                | ENCORE BOS       | TON HARBOR      | MGM SPRI         | INGFIELD       | PLAINRIDGE P     | ARK CASINO     | <b>TO</b> 1      | TAL .           |
|----------------|------------------|-----------------|------------------|----------------|------------------|----------------|------------------|-----------------|
|                | TABLE & SLOT GGR | TAXES           | TABLE & SLOT GGR | TAXES          | TABLE & SLOT GGR | TAXES          | TABLE & SLOT GGR | TAXES           |
| April 2025     | \$63,473,029.99  | \$15,868,257.50 | \$23,539,212.80  | \$5,884,803.20 | \$15,112,796.75  | \$7,405,270.41 | \$102,125,039.54 | \$29,158,331.11 |
| March 2025     | \$63,019,028.60  | \$15,754,757.15 | \$25,548,562.06  | \$6,387,140.52 | \$16,532,555.72  | \$8,100,952.30 | \$105,100,146.38 | \$30,242,849.97 |
| February 2025  | \$59,275,375.76  | \$14,818,843.94 | \$20,925,381.70  | \$5,231,345.43 | \$13,202,338.02  | \$6,469,145.63 | \$93,406,095.48  | \$26,519,335.00 |
| January 2025   | \$61,438,615.66  | \$15,359,653.92 | \$22,750,068.86  | \$5,687,517.22 | \$13,759,545.27  | \$6,742,177.18 | \$97,948,229.79  | \$27,789,348.32 |
| December 2024  | \$64,890,703.27  | \$16,222,675.82 | \$22,691,992.55  | \$5,672,998.14 | \$14,584,624.56  | \$7,146,466.03 | \$102,167,320.38 | \$29,042,139.99 |
| November 2024  | \$63,103,330.41  | \$15,775,832.60 | \$23,106,715.58  | \$5,776,678.90 | \$14,646,090.78  | \$7,176,584.48 | \$100,856,136.77 | \$28,729,095.98 |
| October 2024   | \$57,850,084.47  | \$14,462,521.12 | \$22,113,185.52  | \$5,528,296.38 | \$14,262,953.13  | \$6,988,847.03 | \$94,226,223.12  | \$26,979,664.53 |
| September 2024 | \$57,690,533.53  | \$14,422,633.38 | \$20,936,034.74  | \$5,234,008.69 | \$13,439,152.67  | \$6,585,184.81 | \$92,065,720.94  | \$26,241,826.88 |
| August 2024    | \$64,916,948.06  | \$16,229,237.02 | \$23,670,442.85  | \$5,917,610.71 | \$14,695,257.22  | \$7,200,676.04 | \$103,282,648.13 | \$29,347,523.77 |
| July 2024      | \$61,486,378.39  | \$15,371,594.60 | \$23,578,251.42  | \$5,894,562.86 | \$14,405,508.01  | \$7,058,698.92 | \$99,470,137.82  | \$28,324,856.38 |
| June 2024      | \$60,372,754.47  | \$15,093,188.62 | \$21,924,494.33  | \$5,481,123.58 | \$13,787,078.56  | \$6,755,668.49 | \$96,084,327.36  | \$27,329,980.69 |
| May 2024       | \$61,175,511.90  | \$15,293,877.98 | \$22,422,693.90  | \$5,605,673.48 | \$14,390,836.53  | \$7,051,509.90 | \$97,989,042.33  | \$27,951,061.36 |

## CASINO MONTH OVER MONTH: 2025-2024

|            | ENCORE BOSTON HARBOR |                 | MGM SPR          | INGFIELD       | PLAINRIDGE P     | ARK CASINO     | TOTAL            |                 |  |
|------------|----------------------|-----------------|------------------|----------------|------------------|----------------|------------------|-----------------|--|
|            | TABLE & SLOT GGR     | TAXES           | TABLE & SLOT GGR | TAXES          | TABLE & SLOT GGR | TAXES          | TABLE & SLOT GGR | TAXES           |  |
| April 2025 | \$63,473,029.99      | \$15,868,257.50 | \$23,539,212.80  | \$5,884,803.20 | \$15,112,796.75  | \$7,405,270.41 | \$102,125,039.54 | \$29,158,331.11 |  |
| April 2024 | \$60,889,925.23      | \$15,222,481.31 | \$22,771,251.59  | \$5,692,812.90 | \$13,837,470.78  | \$6,780,360.68 | \$97,498,647.60  | \$27,695,654.89 |  |
| April 2023 | \$63,984,183.14      | \$15,996,045.79 | \$23,735,696.18  | \$5,933,924.05 | \$13,444,345.44  | \$6,587,729.27 | \$101,164,224.76 | \$28,517,699.11 |  |
| April 2022 | \$63,738,721.30      | \$15,934,680.33 | \$22,540,028.78  | \$5,635,007.20 | \$12,908,918.51  | \$6,325,370.07 | \$99,187,668.59  | \$27,895,057.60 |  |
| April 2021 | \$50,182,346.01      | \$12,545,586.50 | \$21,933,551.96  | \$5,483,387.99 | \$12,516,260.43  | \$6,132,967.61 | \$84,632,158.40  | \$24,161,942.10 |  |
| April 2020 | \$0.00               | \$0.00          | \$0.00           | \$0.00         | \$0.00           | \$0.00         | \$0.00           | \$0.00          |  |