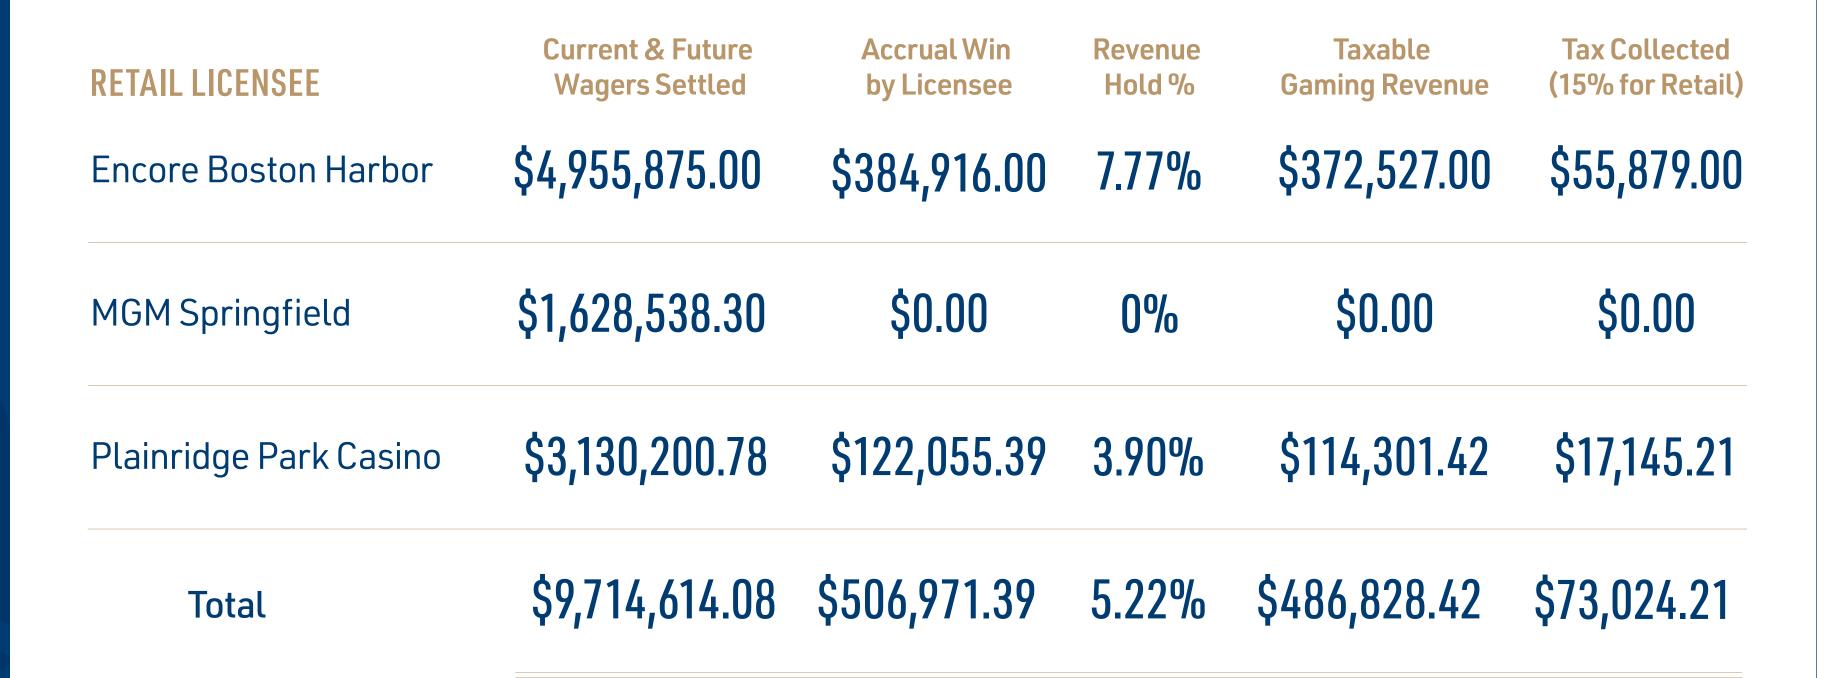

| SPORTS WAGERING                 | CURRENT & FUTURE WAGERS SETTLED | ACCRUAL WIN BY LICENSEE | REVENUE<br>HOLD % | TAXABLE GAMING REVENUE | TAX<br>COLLECTED |
|---------------------------------|---------------------------------|-------------------------|-------------------|------------------------|------------------|
| RETAIL LICENSEES (TAXED AT 15%) | \$9,714,614.08                  | \$506,971.39            | 5.22%             | \$486,828.42           | \$73,024.21      |
| ONLINE LICENSEES (TAXED AT 20%) | \$680,540,586.86                | \$67,118,710.86         | 9.86%             | \$65,454,525.49        | \$13,090,905.12  |
| TOTAL                           | \$690,255,200.94                | \$67,625,682.25         | 9.80%             | \$65,941,353.91        | \$13,163,929.33  |