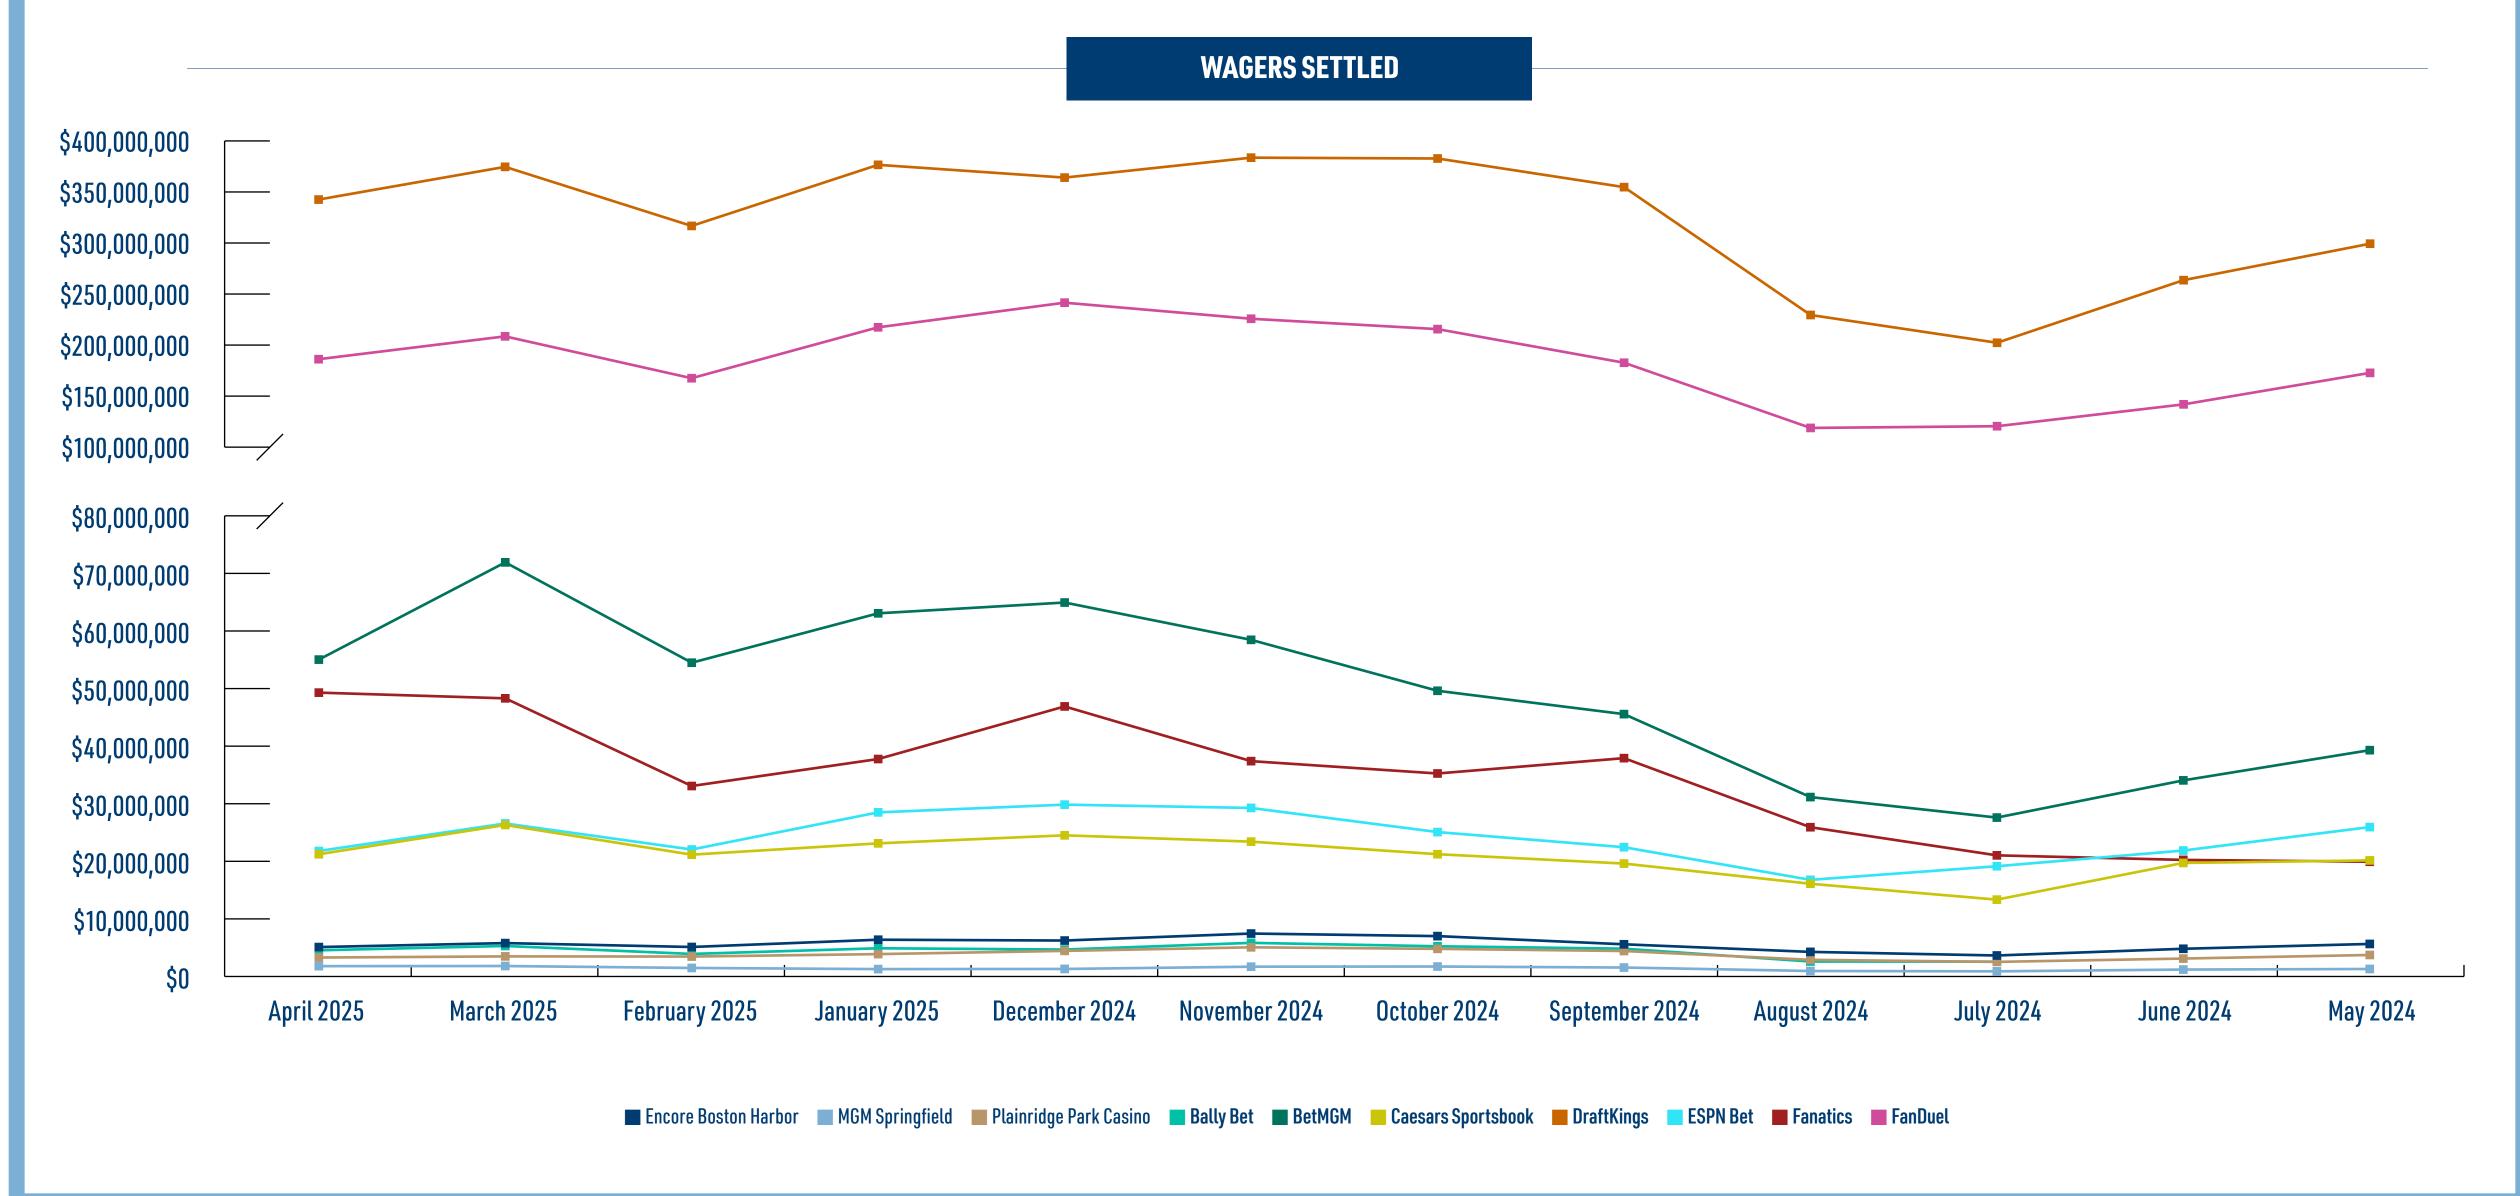

# SPORTS WAGERING MONTH OVER MONTH: APRIL 2025 - NOVEMBER 2024

|                        |                   | April 2025         |                  |                   | March 2025         |                  |                   | February 2025      |                  |                   | January 2025       |                  |                   | December 2024      |                  |                   | November 2024      | 4                |
|------------------------|-------------------|--------------------|------------------|-------------------|--------------------|------------------|-------------------|--------------------|------------------|-------------------|--------------------|------------------|-------------------|--------------------|------------------|-------------------|--------------------|------------------|
|                        | WAGERS<br>SETTLED | TAXABLE<br>REVENUE | TAX<br>COLLECTED |
| Encore Boston Harbor   | \$4,955,875.00    | \$372,527.00       | \$55,879.00      | \$5,648,111.00    | \$197,219.00       | \$29,582.85      | \$4,969,330.00    | \$0.00             | \$0.00           | \$6,238,253.00    | \$365,031.00       | \$54,754.65      | \$6,094,476.00    | \$0.00             | \$0.00           | \$7,314,781.00    | \$545,689.00       | \$81,853.35      |
| MGM Springfield        | \$1,628,538.30    | \$0.00             | \$0.00           | \$1,649,199.55    | \$0.00             | \$0.00           | \$1,311,579.25    | \$112,272.37       | \$16,840.86      | \$1,111,6656.70   | \$0.00             | \$0.00           | \$1,135,907.25    | \$0.00             | \$0.00           | \$1,534,032.05    | \$207.67           | \$31.15          |
| Plainridge Park Casino | \$3,130,200.78    | \$114,301.42       | \$17,145.21      | \$3,328,326.97    | \$68,316.61        | \$10,247.49      | \$3,302,055.83    | \$93,118.60        | \$13,967.79      | \$3,728,349.67    | \$413,922.42       | \$62,088.36      | \$4,290,244.73    | \$64,037.41        | \$9,605.61       | \$4,914,471.75    | \$336,327.18       | \$50,449.07      |
| Total Retail           | \$9,714,614.08    | \$486,828.42       | \$73,024.21      | \$10,625,637.52   | \$265,535.61       | \$39,830.34      | \$9,582,965.08    | \$205,390.97       | \$30,808.65      | \$11,078,268.37   | \$778,953.42       | \$116,843.01     | \$11,520,627.98   | \$64,037.41        | \$9,605.61       | \$13,763,284.80   | \$882,223.85       | \$132,333.57     |
| Bally Bet              | \$4,392,505.24    | \$173,238.86       | \$34,647.77      | \$5,145,853.24    | \$179,585.66       | \$35,917.13      | \$3,757,677.68    | \$277,156.58       | \$55,431.32      | \$4,743,096.48    | \$493,996.36       | \$98,799.27      | \$4,525,822.93    | \$348,895.48       | \$69,779.10      | \$5,688,120.07    | \$541,352.83       | \$108,270.57     |
| BetMGM                 | \$55,098,196.82   | \$3,931,035.33     | \$786,207.07     | \$72,055,872.38   | \$4,081,055.15     | \$816,211.03     | \$54,553,885.08   | \$4,704,617.89     | \$940,923.58     | \$63,170,229.28   | \$5,456,706.97     | \$1,091,341.39   | \$65,050,987.88   | \$4,042,288.36     | \$808,457.67     | \$58,544,812.17   | \$5,007,584.13     | \$1,001,516.83   |
| Caesars Sportsbook     | \$21,148,060.06   | \$699,591.53       | \$139,918.31     | \$26,249,853.69   | \$1,701,297.14     | \$340,259.43     | \$21,073,084.47   | \$587,654.51       | \$117,530.90     | \$23,045,921.72   | \$1,220,301.61     | \$244,060.32     | \$24,446,186.81   | \$1,000,991.62     | \$200,198.32     | \$23,345,154.48   | \$1,371,500.67     | \$274,300.13     |
| DraftKings             | \$342,973,863.70  | \$37,786,440.91    | \$7,557,288.19   | \$375,156,506.05  | \$28,435,330.68    | \$5,687,066.14   | \$317,015,330.56  | \$36,028,224.79    | \$7,205,645.00   | \$377,140,693.25  | \$51,776,862.66    | \$10,355,372.53  | \$364,578,499.91  | \$29,607,532.62    | \$5,921,506.52   | \$384,184,323.21  | \$44,189,102.19    | \$8,837,820.44   |
| ESPN Bet               | \$21,712,478.75   | \$1,806,878.15     | \$361,375.63     | \$26,514,259.15   | \$1,548,964.49     | \$309,792.90     | \$21,972,199.52   | \$1,544,810.36     | \$308,962.07     | \$28,447,733.08   | \$2,333,928.95     | \$466,785.79     | \$29,797,959.98   | \$1,149,381.00     | \$229,876.20     | \$29,222,137.60   | \$2,272,850.82     | \$454,570.16     |
| Fanatics               | \$49,336,340.08   | \$3,136,121.18     | \$627,224.24     | \$48,339,860.49   | \$2,098,494.22     | \$419,698.84     | \$33,048,077.58   | \$3,045,848.21     | \$609,169.64     | \$37,755,300.41   | \$3,511,218.15     | \$702,243.63     | \$46,927,745.05   | \$2,469,305.49     | \$493,861.10     | \$37,386,636.88   | \$1,699,120.97     | \$339,824.19     |
| FanDuel                | \$185,879,142.21  | \$17,921,219.53    | \$3,584,243.91   | \$208,366,731.67  | \$13,808,536.75    | \$2,761,707.35   | \$167,167,560.26  | \$19,176,673.52    | \$3,835,334.70   | \$217,262,505.68  | \$28,802,914.01    | \$5,760,582.80   | \$241,493,165.22  | \$18,830,481.96    | \$3,766,096.39   | \$225,680,330.09  | \$24,505,209.68    | \$4,901,041.94   |
| Total Online           | \$680,540,586.86  | \$65,454,525.49    | \$13,090,905.12  | \$761,828,936.67  | \$51,853,264.09    | \$10,370,652.82  | \$618,587,815.15  | \$65,364,985.86    | \$13,072,997.21  | \$751,565,479.90  | \$93,595,928.71    | \$18,719,185.73  | \$776,820,367.78  | \$57,448,876.53    | \$11,489,775.30  | \$764,051,514.50  | \$79,586,721.29    | \$15,917,344.26  |
| Total                  | \$690,255,200.94  | \$65,941,353.91    | \$13,163,929.33  | \$772,454,574.19  | \$52,118,799.70    | \$10,410,483.16  | \$628,170,780.23  | \$65,570,376.83    | \$13,103,805.86  | \$762,643,748.27  | \$94,374,882.13    | \$18,836,028.74  | \$788,340,995.76  | \$57,512,913.94    | \$11,499,380.91  | \$777,814,799.30  | \$80,468,945.14    | \$16,049,677.83  |

# SPORTS WAGERING MONTH OVER MONTH: OCTOBER 2024 - MAY 2024

|                        |                   | October 2024       |                  | :                 | September 2024     |                  |                   | August 2024        |                  |                   | July 2024          |                  |                   | June 2024          |                  |                   | May 2024           |                  |
|------------------------|-------------------|--------------------|------------------|-------------------|--------------------|------------------|-------------------|--------------------|------------------|-------------------|--------------------|------------------|-------------------|--------------------|------------------|-------------------|--------------------|------------------|
|                        | WAGERS<br>SETTLED | TAXABLE<br>REVENUE | TAX<br>COLLECTED |
| Encore Boston Harbor   | \$6,865,773.00    | \$0.00             | \$0.00           | \$5,439,826.00    | \$743,326.00       | \$111,499.00     | \$4,113,444.00    | \$184,154.00       | \$27,623.00      | \$3,486,652.00    | \$116,511.00       | \$17,477.00      | \$4,656,328.09    | \$146,564.81       | \$21,985.00      | \$5,499,871.00    | \$540,882.00       | \$81,132.00      |
| MGM Springfield        | \$1,561,920.30    | \$5,285.66         | \$792.85         | \$1,386,615.45    | \$0.00             | \$0.00           | \$781,229.35      | \$0.00             | \$0.00           | \$720,263.75      | \$0.00             | \$0.00           | \$1,033,135.45    | \$0.00             | \$0.00           | \$1,130,245.65    | \$0.00             | \$0.00           |
| Plainridge Park Casino | \$4,642,764.73    | \$0.00             | \$0.00           | \$4,268,299.71    | \$565,992.46       | \$84,898.87      | \$2,733,190.70    | \$196,980.21       | \$29,547.03      | \$2,371,213.88    | \$362,106.90       | \$26,270.66      | \$2,951,700.21    | \$0.00             | \$0.00           | \$3,575,236.42    | \$133,572.81       | \$20,035.92      |
| Total Retail           | \$13,070,458.03   | \$5,285.66         | \$792.85         | \$11,094,741.16   | \$1,309,318.46     | \$196,397.87     | \$7,627,864.05    | \$381,134.21       | \$57,170.03      | \$6,578,129.63    | \$478,617.90       | \$43,747.66      | \$8,641,163.75    | \$146,564.81       | \$21,985.00      | \$10,205,353.07   | \$674,454.81       | \$101,167.92     |
| Bally Bet              | \$5,094,969.71    | \$352,895.11       | \$70,579.02      | \$4,676,699.15    | \$464,980.23       | \$92,996.05      | \$2,434,038.89    | \$222,371.65       | \$44,474.33      | \$2,416,116.96    | \$111,624.12       | \$22,324.32      | N/A               | N/A                | N/A              | N/A               | N/A                | N/A              |
| BetMGM                 | \$49,658,400.70   | \$3,581,255.44     | \$716,251.09     | \$45,587,058.85   | \$5,458,570.80     | \$1,091,714.16   | \$31,118,524.24   | \$2,274,818.40     | \$454,963.68     | \$27,542,533.10   | \$2,760,116.31     | \$552,023.26     | \$34,029,494.59   | \$2,326,189.72     | \$465,237.94     | \$39,297,852.05   | \$3,031,536.37     | \$606,307.27     |
| Caesars Sportsbook     | \$21,152,207.78   | \$1,216,069.11     | \$243,213.82     | \$19,521,471.34   | \$1,399,084.81     | \$279,816.96     | \$15,998,314.69   | \$674,279.11       | \$134,855.82     | \$13,231,280.39   | \$914,772.73       | \$182,944.55     | \$19,630,686.69   | -\$16,587.80       | \$0.00           | \$20,070,448.98   | \$1,532,680.08     | \$306,536.02     |
| DraftKings             | \$383,372,915.26  | \$24,465,496.10    | \$4,893,099.22   | \$355,196,941.34  | \$38,793,526.16    | \$7,758,705.23   | \$229,375,488.20  | \$16,239,518.92    | \$3,247,903.78   | \$202,073,080.92  | \$20,313,304.82    | \$4,062,660.96   | \$263,661,417.83  | \$19,348,848.51    | \$3,869,769.70   | \$299,526,304.25  | \$28,328,212.18    | \$5,665,642.44   |
| ESPN Bet               | \$25,013,308.94   | \$1,527,071.65     | \$305,414.33     | \$22,372,529.36   | \$2,170,390.81     | \$434,078.16     | \$16,679,915.53   | \$1,322,444.97     | \$264,488.99     | \$19,055,137.85   | \$1,486,640.84     | \$297,328.17     | \$21,791,329.39   | \$1,192,051.85     | \$238,410.37     | \$25,882,447.74   | \$2,456,822.41     | \$491,364.48     |
| Fanatics               | \$35,231,333.95   | \$2,003,734.75     | \$400,746.95     | \$37,908,603.38   | \$1,835,867.95     | \$367,173.59     | \$25,859,712.02   | \$1,551,728.31     | \$310,345.66     | \$20,952,662.51   | \$2,233,091.61     | \$446,618.32     | \$20,158,923.22   | \$1,691,459.54     | \$338,291.91     | \$19,840,583.09   | \$1,714,112.72     | \$342,822.54     |
| FanDuel                | \$215,476,454.46  | \$15,148,940.67    | \$3,029,788.13   | \$182,406,135.54  | \$22,056,682.23    | \$4,411,336.45   | \$118,224,617.89  | \$10,658,529.63    | \$2,131,705.93   | \$119,939,122.40  | \$12,862,355.83    | \$2,572,471.17   | \$141,443,513.75  | \$16,507,872.97    | \$3,301,574.59   | \$172,439,713.66  | \$19,856,701.35    | \$3,971,340.27   |
| Total Online           | \$734,999,590.80  | \$48,295,462.83    | \$9,659,092.56   | \$667,652,705.37  | \$72,179,102.99    | \$14,435,820.60  | \$439,690,611.46  | \$32,943,690.99    | \$6,588,738.19   | \$405,209,934.13  | \$40,681,906.26    | \$8,136,370.75   | \$500,715,365.47  | \$41,049,834.79    | \$8,213,284.51   | \$577,057,349.77  | \$56,920,065.11    | \$11,384,013.02  |
| Total                  | \$748,070,048.83  | \$48,300,748.49    | \$9,659,885.41   | \$678,747,446.53  | \$73,488,421.45    | \$14,632,218.47  | \$447,318,475.51  | \$33,324,825.20    | \$6,645,908.22   | \$411,791,698.83  | \$41,160,524.16    | \$8,180,118.41   | \$509,356,529.22  | \$41,196,399.60    | \$8,235,269.51   | \$587,262,702.84  | \$57,594,519.92    | \$11,485,180.94  |