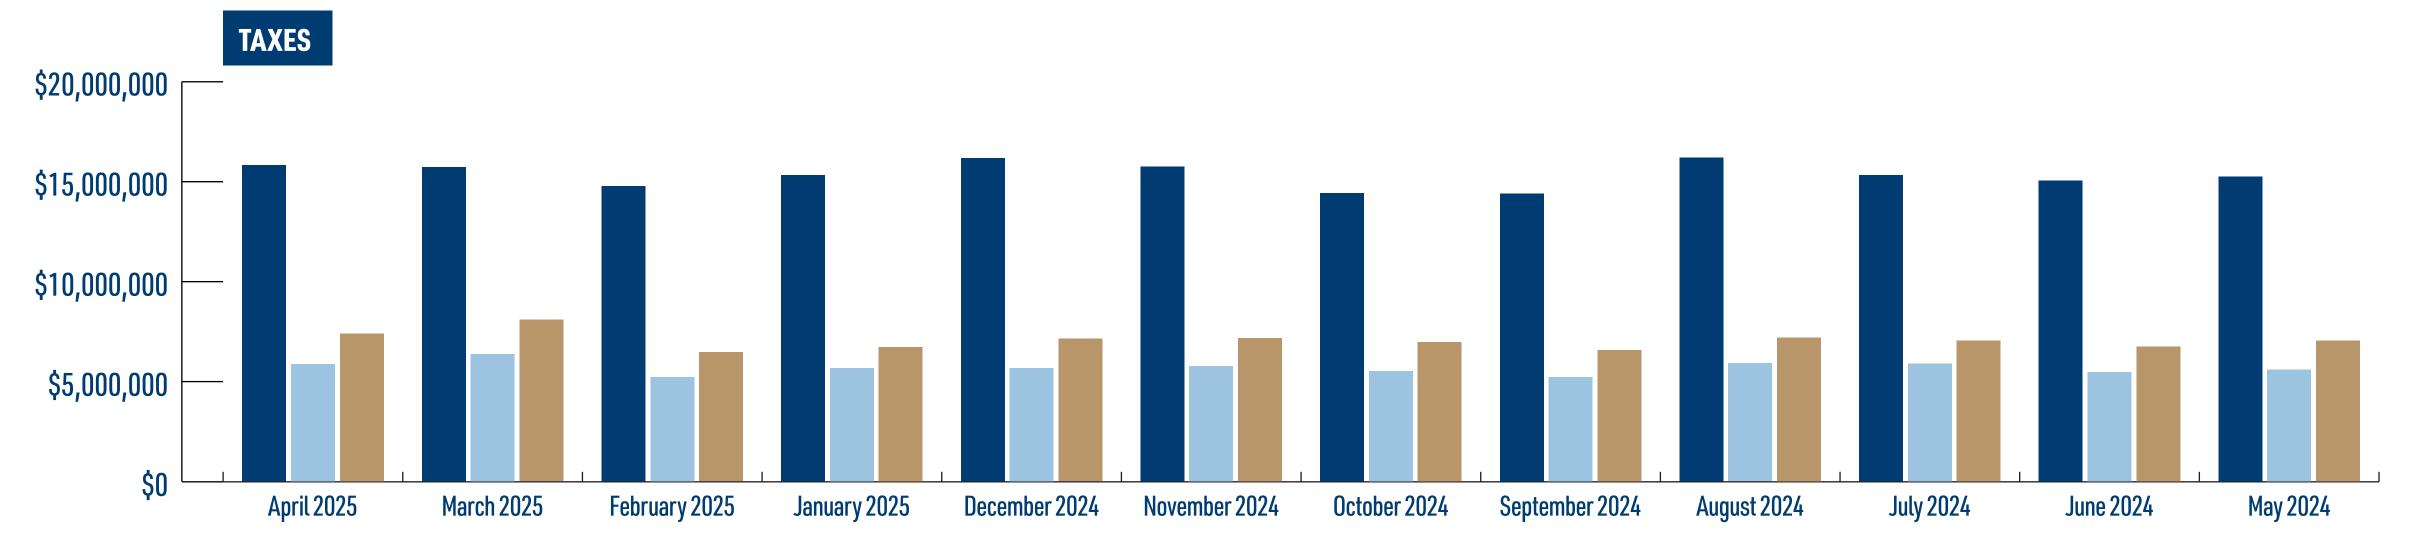

## CASINO MONTH OVER MONTH: 2025-2024

|                | ENCORE BOS       | TON HARBOR      | MGM SPRI         | INGFIELD       | PLAINRIDGE P     | ARK CASINO     | <b>TO</b> 1      | TAL .           |
|----------------|------------------|-----------------|------------------|----------------|------------------|----------------|------------------|-----------------|
|                | TABLE & SLOT GGR | TAXES           | TABLE & SLOT GGR | TAXES          | TABLE & SLOT GGR | TAXES          | TABLE & SLOT GGR | TAXES           |
| April 2025     | \$63,473,029.99  | \$15,868,257.50 | \$23,539,212.80  | \$5,884,803.20 | \$15,112,796.75  | \$7,405,270.41 | \$102,125,039.54 | \$29,158,331.11 |
| March 2025     | \$63,019,028.60  | \$15,754,757.15 | \$25,548,562.06  | \$6,387,140.52 | \$16,532,555.72  | \$8,100,952.30 | \$105,100,146.38 | \$30,242,849.97 |
| February 2025  | \$59,275,375.76  | \$14,818,843.94 | \$20,925,381.70  | \$5,231,345.43 | \$13,202,338.02  | \$6,469,145.63 | \$93,406,095.48  | \$26,519,335.00 |
| January 2025   | \$61,438,615.66  | \$15,359,653.92 | \$22,750,068.86  | \$5,687,517.22 | \$13,759,545.27  | \$6,742,177.18 | \$97,948,229.79  | \$27,789,348.32 |
| December 2024  | \$64,890,703.27  | \$16,222,675.82 | \$22,691,992.55  | \$5,672,998.14 | \$14,584,624.56  | \$7,146,466.03 | \$102,167,320.38 | \$29,042,139.99 |
| November 2024  | \$63,103,330.41  | \$15,775,832.60 | \$23,106,715.58  | \$5,776,678.90 | \$14,646,090.78  | \$7,176,584.48 | \$100,856,136.77 | \$28,729,095.98 |
| October 2024   | \$57,850,084.47  | \$14,462,521.12 | \$22,113,185.52  | \$5,528,296.38 | \$14,262,953.13  | \$6,988,847.03 | \$94,226,223.12  | \$26,979,664.53 |
| September 2024 | \$57,690,533.53  | \$14,422,633.38 | \$20,936,034.74  | \$5,234,008.69 | \$13,439,152.67  | \$6,585,184.81 | \$92,065,720.94  | \$26,241,826.88 |
| August 2024    | \$64,916,948.06  | \$16,229,237.02 | \$23,670,442.85  | \$5,917,610.71 | \$14,695,257.22  | \$7,200,676.04 | \$103,282,648.13 | \$29,347,523.77 |
| July 2024      | \$61,486,378.39  | \$15,371,594.60 | \$23,578,251.42  | \$5,894,562.86 | \$14,405,508.01  | \$7,058,698.92 | \$99,470,137.82  | \$28,324,856.38 |
| June 2024      | \$60,372,754.47  | \$15,093,188.62 | \$21,924,494.33  | \$5,481,123.58 | \$13,787,078.56  | \$6,755,668.49 | \$96,084,327.36  | \$27,329,980.69 |
| May 2024       | \$61,175,511.90  | \$15,293,877.98 | \$22,422,693.90  | \$5,605,673.48 | \$14,390,836.53  | \$7,051,509.90 | \$97,989,042.33  | \$27,951,061.36 |

#### TAXES COLLECTED

The total taxes collected by the Commonwealth in a given month from taxable revenue.