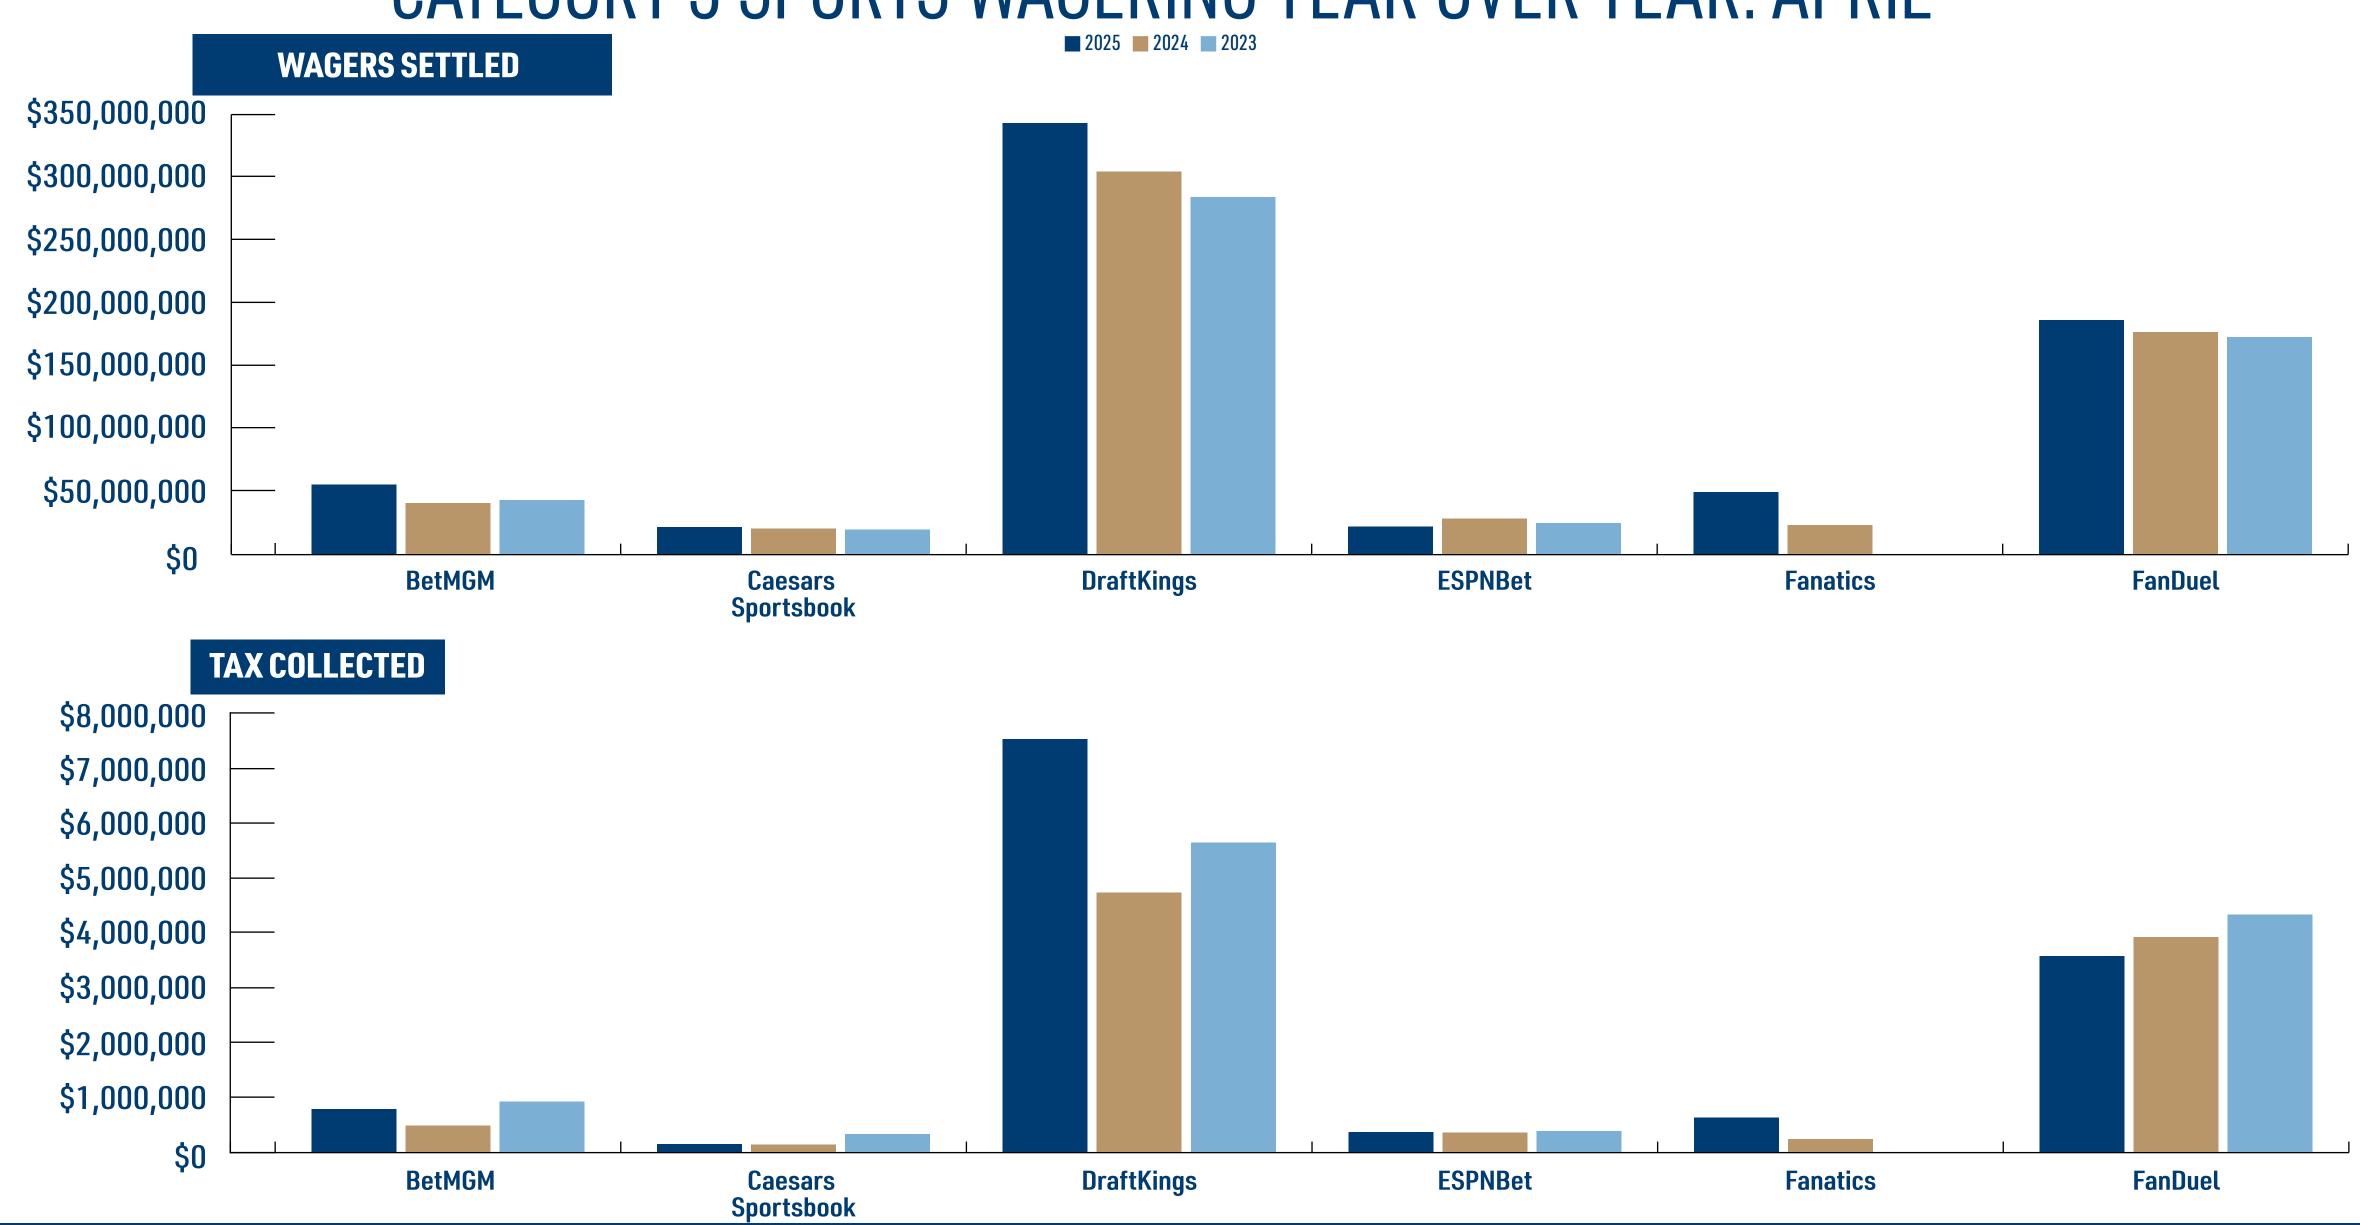

## CATEGORY 3 SPORTS WAGERING YEAR OVER YEAR: APRIL

## SPORTS WAGERING YEAR OVER YEAR: APRIL

|                        |                  | April 2025      |                 |                  | April 2024      |                |                  | April 2023      |                 |
|------------------------|------------------|-----------------|-----------------|------------------|-----------------|----------------|------------------|-----------------|-----------------|
|                        | WAGERS SETTLED   | TAXABLE REVENUE | TAX COLLECTED   | WAGERS SETTLED   | TAXABLE REVENUE | TAX COLLECTED  | WAGERS SETTLED   | TAXABLE REVENUE | TAX COLLECTED   |
| Encore Boston Harbor   | \$4,955,875.00   | \$372,527.00    | \$55,879.00     | \$5,151,769.00   | \$148,246.00    | \$22,237.00    | \$7,982,916.00   | \$230,808.00    | \$34,621.20     |
| MGM Springfield        | \$1,628,538.30   | \$0.00          | \$0.00          | \$1,944,626.50   | \$2,825.61      | \$0.00         | \$1,650,618.00   | \$0.00          | \$0.00          |
| Plainridge Park Casino | \$3,130,200.78   | \$114,301.42    | \$17,145.21     | \$4,641,890.05   | \$137,794.88    | \$20,669.23    | \$3,392,422.35   | \$366,166.84    | \$54,925.03     |
| Total Retail           | \$9,714,614.08   | \$486,828.42    | \$73,024.21     | \$11,738,285.55  | \$288,866.49    | \$42,906.23    | \$13,025,956.35  | \$596,974.84    | \$89,546.23     |
| BetMGM                 | \$55,098,196.82  | \$3,931,035.33  | \$786,207.07    | \$40,423,430.86  | \$2,399,640.55  | \$479,928.11   | \$42,960,658.96  | \$4,610,952.79  | \$922,190.56    |
| Caesars Sportsbook     | \$21,148,060.06  | \$699,591.53    | \$139,918.31    | \$19,972,015.09  | \$663,671.06    | \$132,734.21   | \$19,419,242.03  | \$1,633,201.75  | \$326,640.35    |
| DraftKings             | \$342,973,863.70 | \$37,786,440.91 | \$7,557,288.19  | \$304,119,154.11 | \$23,737,318.55 | \$4,747,476.31 | \$283,837,925.64 | \$28,283,999.47 | \$5,656,799.89  |
| ESPNBet                | \$21,712,478.75  | \$1,806,878.15  | \$361,375.63    | \$27,901,788.58  | \$1,760,611.67  | \$352,122.33   | \$24,580,107.85  | \$1,899,936.60  | \$379,987.32    |
| Fanatics               | \$49,336,340.08  | \$3,136,121.18  | \$627,224.24    | \$22,779,153.32  | \$1,173,634.71  | \$234,726.94   | N/A              | N/A             | N/A             |
| FanDuel                | \$185,879,142.21 | \$17,921,219.53 | \$3,584,243.91  | \$176,319,923.62 | \$19,643,442.18 | \$3,928,688.44 | \$172,627,764.90 | \$21,714,200.64 | \$4,342,840.13  |
| Total Online           | \$676,148,081.62 | \$65,281,286.63 | \$13,056,257.35 | \$591,515,465.58 | \$49,378,318.72 | \$9,875,676.34 | \$543,425,699.38 | \$58,142,291.25 | \$11,628,458.25 |
| Total                  | \$685,862,695.70 | \$65,768,115.05 | \$13,129,281.56 | \$603,253,751.13 | \$49,667,185.21 | \$9,918,582.57 | \$556,451,655.73 | \$58,739,266.09 | \$11,718,004.48 |