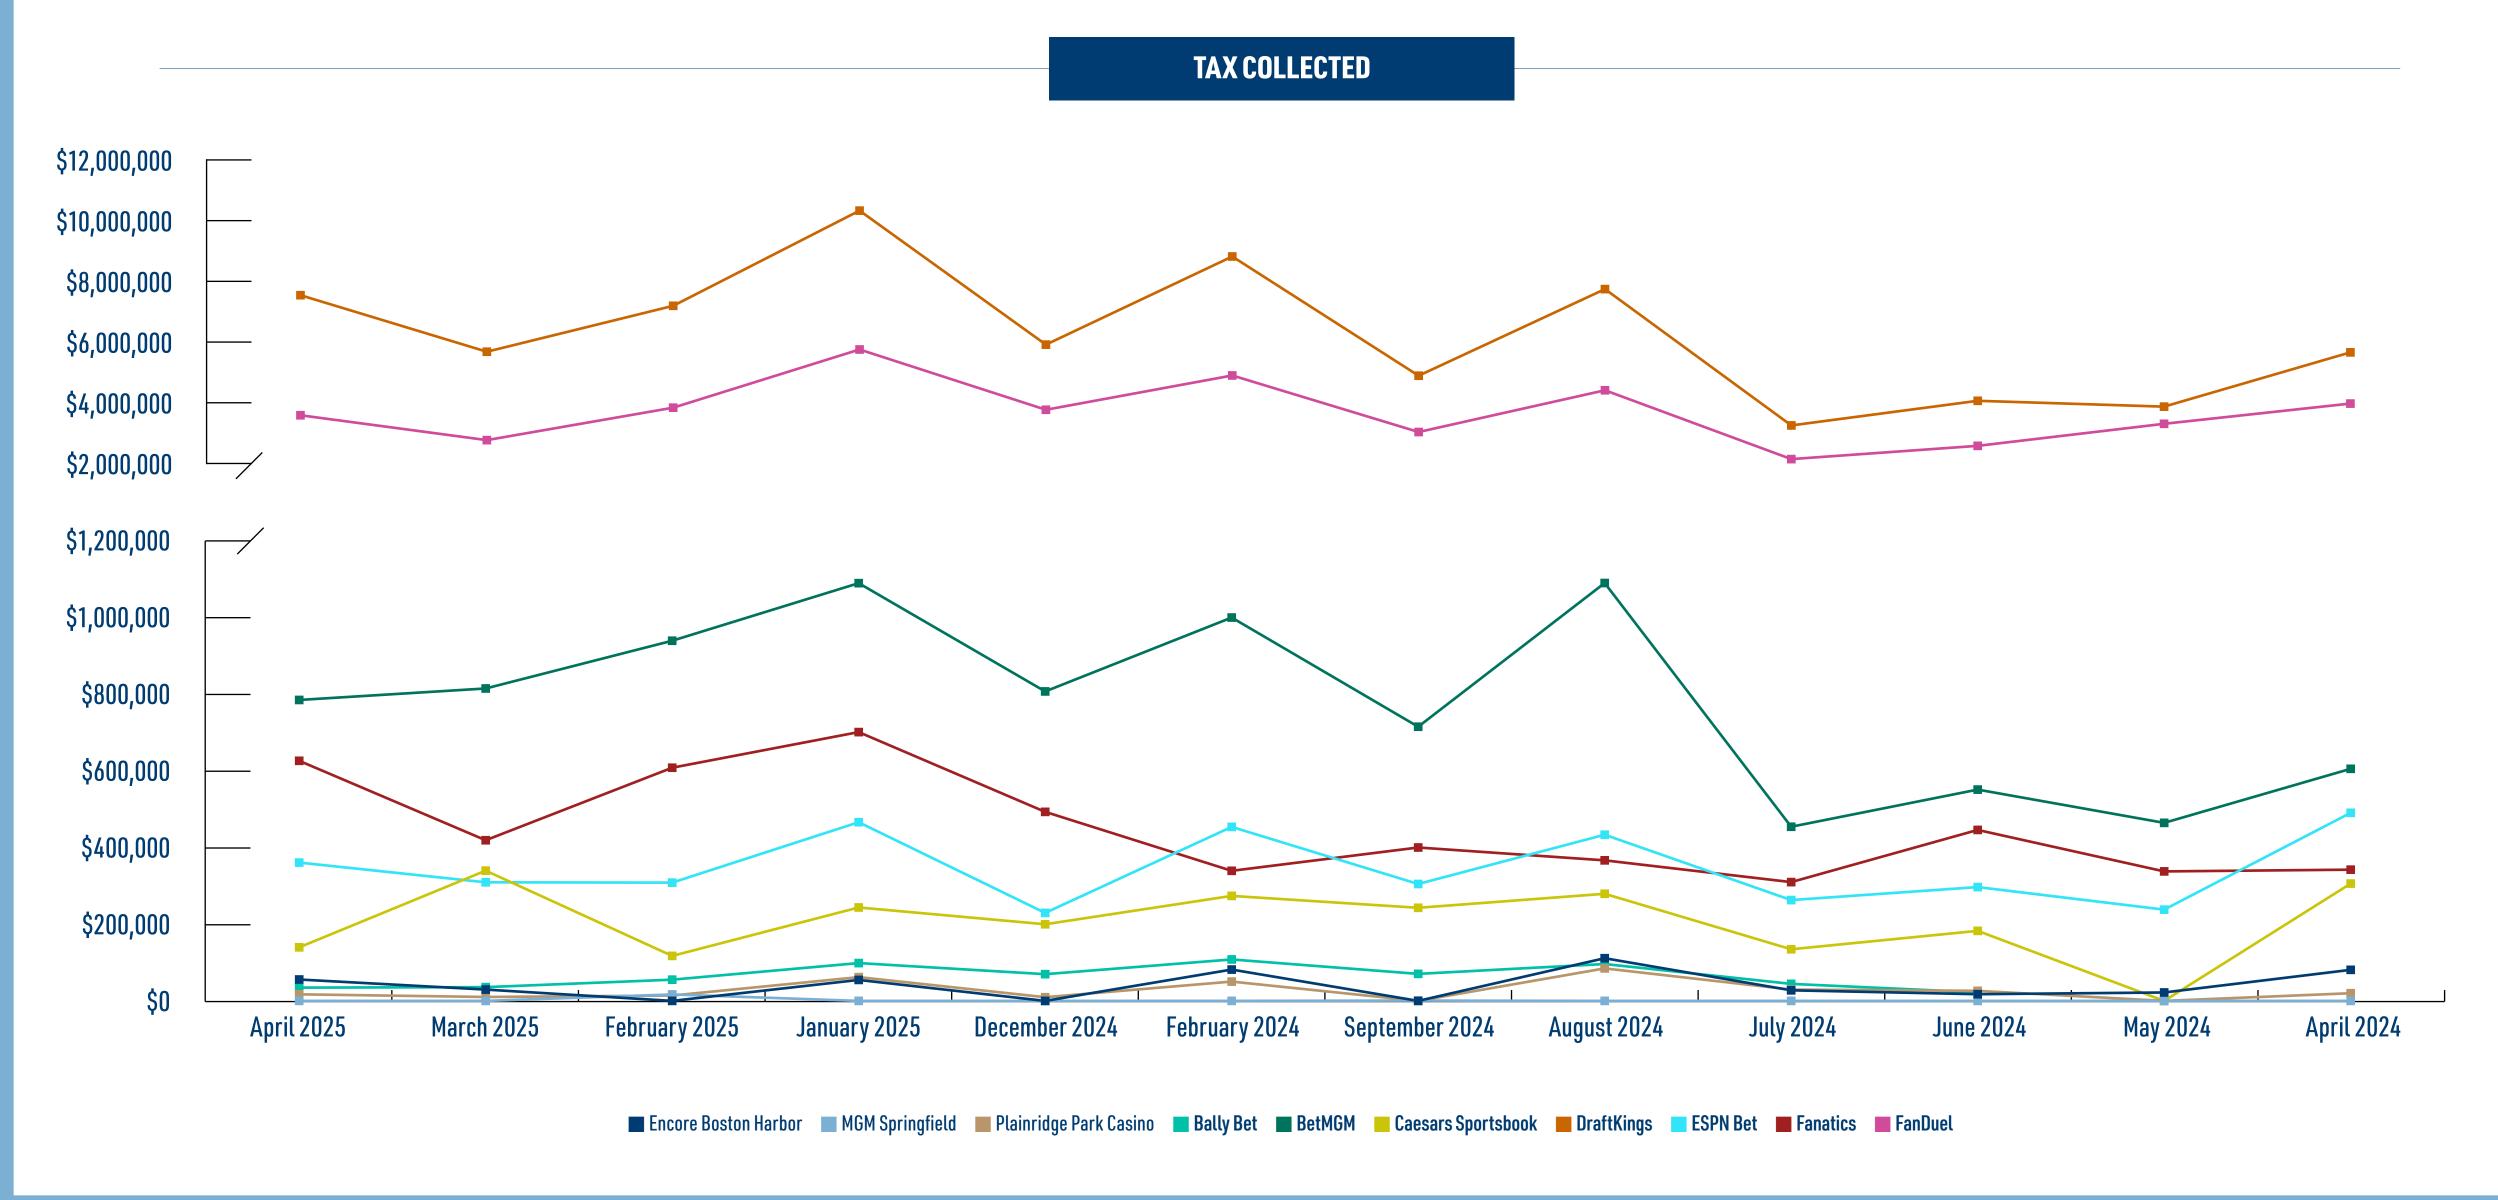

59,092.56   | \$667,652,705.37  | \$72,179,102.99    | \$14,435,820.60  | \$439,690,611.46  | \$32,943,690.99    | \$6,588,738.19   | \$405,209,934.13  | \$40,681,906.26    | \$8,136,370.75   | \$500,715,365.47  | \$41,049,834.79    | \$8,213,284.51   | \$577,057,349.77  | \$56,920,065.11    | \$11,384,013.02  |
| Total                  | \$748,070,048.83  | \$48,300,748.49    | \$9,659,885.41   | \$678,747,446.53  | \$73,488,421.45    | \$14,632,218.47  | \$447,318,475.51  | \$33,324,825.20    | \$6,645,908.22   | \$411,791,698.83  | \$41,160,524.16    | \$8,180,118.41   | \$509,356,529.22  | \$41,196,399.60    | \$8,235,269.51   | \$587,262,702.84  | \$57,594,519.92    | \$11,485,180.94  |

## SPORTS WAGERING MONTH OVER MONTH: 2025-2024



## SPORTS WAGERING MONTH OVER MONTH: 2025-2024





## SPORTS WAGERING YEAR OVER YEAR: APRIL

|                        |                  | April 2025      |                 |                  | April 2024      |                |                  | April 2023      |                 |
|------------------------|------------------|-----------------|-----------------|------------------|-----------------|----------------|------------------|-----------------|-----------------|
|                        | WAGERS SETTLED   | TAXABLE REVENUE | TAX COLLECTED   | WAGERS SETTLED   | TAXABLE REVENUE | TAX COLLECTED  | WAGERS SETTLED   | TAXABLE REVENUE | TAX COLLECTED   |
| Encore Boston Harbor   | \$4,955,875.00   | \$372,527.00    | \$55,879.00     | \$5,151,769.00   | \$148,246.00    | \$22,237.00    | \$7,982,916.00   | \$230,808.00    | \$34,621