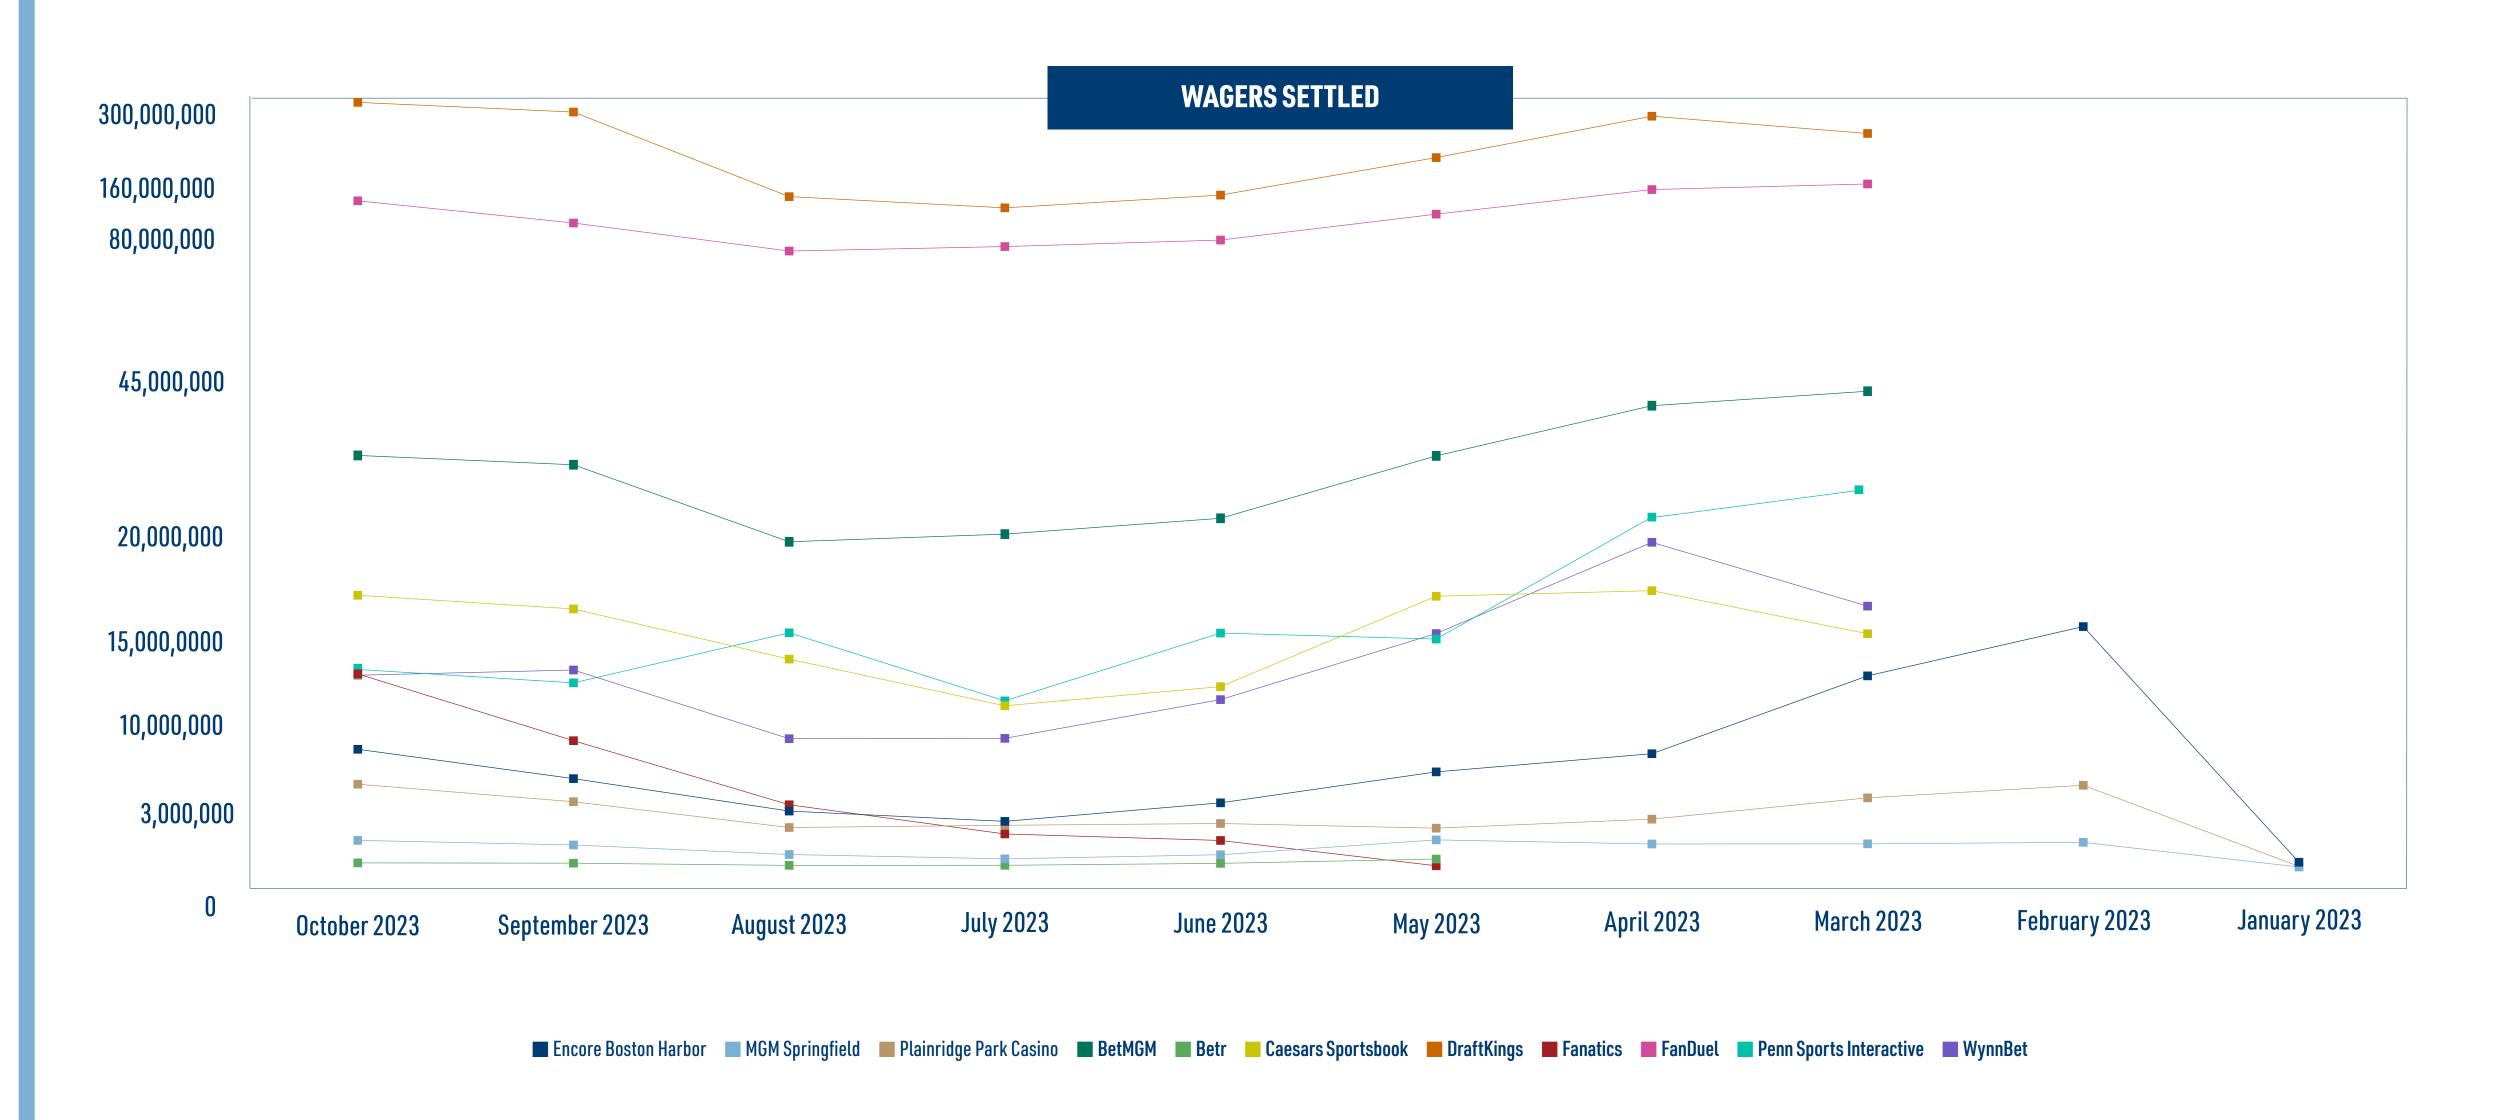

# SPORTS WAGERING MONTH OVER MONTH: OCTOBER-MAY 2023

|                         |           |                   | October 2023       |                  |                   | September 202      | 3                |                   | August 2023        |                  |                   | July 2023          |                  |                   | June 2023          |                  |                   | May 2023           |                  |
|-------------------------|-----------|-------------------|--------------------|------------------|-------------------|--------------------|------------------|-------------------|--------------------|------------------|-------------------|--------------------|------------------|-------------------|--------------------|------------------|-------------------|--------------------|------------------|
|                         |           | WAGERS<br>SETTLED | TAXABLE<br>REVENUE | TAX<br>COLLECTED |
| Encore Boston Harbor    |           | \$8,292,772.00    | \$461,247.00       | \$69,187.00      | \$6,235,136.00    | \$226,727.00       | \$25,320.05      | \$3,959,509.00    | -\$57,925.00       | \$0.00           | \$3,236,151.00    | \$349,832.00       | \$52,475.00      | \$4,536,244.00    | \$80,592.00        | \$12,089.00      | \$6,707,907.00    | \$1,362,129.00     | \$204,319.00     |
| MGM Springfield         |           | \$1,902,960.50    | \$163,475.20       | \$24,521.28      | \$1,581,462.30    | \$285,366.29       | \$42,804.94      | \$912,651.20      | \$67,215.80        | \$9,740.13       | \$607,046.05      | \$72,867.78        | \$10,930.17      | \$894,975.60      | \$35,192.01        | \$5,278.80       | \$1,936,799.90    | -\$28,380.10       | \$0.00           |
| Plainridge Park Casino  |           | \$5,842,802.75    | \$354,606.78       | \$53,191.02      | \$4,613,038.51    | \$270,924.10       | \$40,638.62      | \$2,805,386.07    | \$150,773.13       | \$22,615.97      | \$2,962,172.90    | \$153,438.91       | \$23,015.84      | \$3,085,981.30    | \$38,138.54        | \$5,720.78       | \$2,760,995.21    | \$226,079.45       | \$33,911.92      |
| Total                   | ıl Retail | \$16,038,535.25   | \$979,328.98       | \$146,899.30     | \$12,429,636.81   | \$783,017.39       | \$108,763.61     | \$7,677,546.27    | \$157,782.30       | \$32,356.10      | \$6,805,369.95    | \$576,138.69       | \$86,421.01      | \$8,517,200.90    | \$153,922.55       | \$23,088.58      | \$11,405,702.11   | \$1,559,828.35     | \$238,230.92     |
| BetMGM                  |           | \$35,020,850.43   | \$4,275,374.73     | \$855,074.95     | \$33,533,024.96   | \$3,614,984.14     | \$722,996.83     | \$21,236,585.10   | \$2,403,054.31     | \$480,610.86     | \$22,461,780.66   | \$2,477,399.44     | \$495,479.89     | \$24,985,879.14   | \$3,539,723.91     | \$707,944.78     | \$34,950,152.63   | \$5,391,257.32     | \$1,078,251.46   |
| Betr                    |           | \$324,273.45      | \$20,733.79        | \$4,146.76       | \$303,158.53      | \$28,021.67        | \$5,604.33       | \$150,218.49      | \$11,269.92        | \$2,253.97       | \$155,581.52      | \$10,983.23        | \$2,196.65       | \$290,649.78      | \$10,829.37        | \$2,165.89       | \$592,965.60      | \$45,623.01        | \$9,124.60       |
| Caesars Sportsbook      |           | \$19,097,706.25   | \$1,107,871.48     | \$221,574.30     | \$18,137,418.40   | \$1,595,089.39     | \$319,017.88     | \$14,617,457.36   | \$557,535.57       | \$111,507.11     | \$11,343,713.20   | \$777,698.45       | \$114,577.00     | \$12,687,805.89   | \$655,305.52       | \$131,061.10     | \$19,028,482.92   | \$1,337,441.51     | \$267,488.30     |
| DraftKings              |           | \$304,764,233.52  | \$33,522,344.07    | \$6,704,468.81   | \$290,142,168.48  | \$27,528,120.00    | \$5,505,624.01   | \$161,921,969.35  | \$10,779,844.75    | \$2,155,968.96   | \$144,866,211.71  | \$14,383,243.17    | \$2,876,648.65   | \$164,226,307.32  | \$15,043,923.94    | \$3,008,784.79   | \$221,097,425.60  | \$30,092,160.56    | \$6,018,432.10   |
| Fanatics                |           | \$13,578,652.33   | \$1,253,379.74     | \$250,675.95     | \$8,895,193.78    | \$565,005.26       | \$113,001.50     | \$4,401,191.24    | \$545,319.98       | \$109,064.00     | \$2,353,501.47    | \$221,478.69       | \$44,295.74      | \$1,897,494.25    | \$221,608.05       | \$44,321.61      | \$123,108.74      | \$41,769.99        | \$8,354.00       |
| FanDuel                 |           | \$155,562,938.67  | \$15,536,305.20    | \$3,107,261.06   | \$121,929,643.30  | \$13,919,838.71    | \$2,783,967.74   | \$79,421,282.92   | \$7,428,655.54     | \$1,485,731.10   | \$86,188,846.86   | \$9,893,876.50     | \$1,978,775.30   | \$96,073,002.37   | \$10,984,740.90    | \$2,196,948.14   | \$135,330,126.29  | \$19,707,906.50    | \$3,941,581.29   |
| Penn Sports Interactive |           | \$13,893,609.59   | \$1,445,372.32     | \$289,074.46     | \$12,953,075.81   | \$942,103.41       | \$188,420.68     | \$16,462,996.14   | \$482,090.14       | \$96,418.03      | \$11,688,652.48   | \$362,493.19       | \$72,498.64      | \$16,446,807.80   | \$1,022,283.37     | \$204,456.67     | \$16,025,154.86   | \$1,784,970.28     | \$356,994.06     |
| WynnBet                 |           | \$13,486,717.60   | \$1,036,979.18     | \$207,395.84     | \$13,854,350.69   | \$833,749.59       | \$166,749.92     | \$9,034,594.73    | \$343,387.75       | \$68,677.55      | \$9,061,119.44    | \$705,741.47       | \$141,148.29     | \$11,777,967.95   | \$478,619.48       | \$95,723.90      | \$16,412,297.43   | \$1,009,711.23     | \$201,942.25     |
| Tota                    | ol Online | \$555,728,981.84  | \$58,198,360.51    | \$11,639,672.13  | \$499,748,033.95  | \$49,026,912.17    | \$9,805,382.89   | \$307,246,295.33  | \$22,551,157.96    | \$4,510,231.58   | \$288,119,407.34  | \$28,832,914.14    | \$5,725,620.16   | \$323,510,971.58  | \$32,050,672.53    | \$6,410,134.46   | \$443,559,714.07  | \$59,410,840.40    | \$11,882,168.06  |
| Tota                    | nl        | \$571,767,517.09  | \$59,177,689.49    | \$11,786,571.43  | \$512,177,670.76  | \$49,809,929.56    | \$9,914,146.50   | \$314,923,841.60  | \$22,708,940.26    | \$4,542,587.68   | \$294,924,777.29  | \$29,409,052.83    | \$5,812,041.17   | \$332,028,172.48  | \$32,204,595.08    | \$6,433,223.04   | \$454,965,416.18  | \$60,970,668.75    | \$12,120,398.98  |

# SPORTS WAGERING MONTH OVER MONTH: APRIL-JANUARY 2023

|                         |                  | April 2023      |                  |                  | March 2023      |                  |                 | February 2023   |                  |                | January 2023    |                  |
|-------------------------|------------------|-----------------|------------------|------------------|-----------------|------------------|-----------------|-----------------|------------------|----------------|-----------------|------------------|
|                         | WAGERS SETTLED   | TAXABLE REVENUE | TAX<br>Collected | WAGERS SETTLED   | TAXABLE REVENUE | TAX<br>Collected | WAGERS SETTLED  | TAXABLE REVENUE | TAX<br>Collected | WAGERS SETTLED | TAXABLE REVENUE | TAX<br>Collected |
| Encore Boston Harbor    | \$7,982,916.00   | \$230,808.00    | \$34,621.20      | \$13,442,908.00  | \$668,198.00    | \$100,230.00     | \$16,900,614.83 | \$858,532.78    | \$128,779.92     | \$370,881.75   | -\$74,230.15    | \$0.00           |
| MGM Springfield         | \$1,650,618.00   | -\$232,493.30   | \$0.00           | \$1,660,046.05   | \$172,624.13    | \$25,893.62      | \$1,766,560.00  | \$262,140.20    | \$39,321.03      | \$35,034.66    | \$11,229.46     | \$1,684.42       |
| Plainridge Park Casino  | \$3,392,422.35   | \$366,166.84    | \$54,925.03      | \$4,885,811.40   | \$614,482.30    | \$92,172.34      | \$5,768,334.66  | \$304,626.99    | \$45,694.05      | \$82,830.49    | \$53,554.26     | \$8,033.14       |
| Total Retail            | \$13,025,956.35  | \$364,481.54    | \$89,546.23      | \$19,988,765.45  | \$1,455,304.43  | \$218,295.96     | \$24,435,509.49 | \$1,425,300.97  | \$213,795.00     | \$488,746.90   | -\$9,446.43     | \$9,717.56       |
| BetMGM                  | \$42,960,658.96  | \$4,610,952.56  | \$922,190.56     | \$45,271,182.54  | \$7,314,463.00  | \$1,462,892.60   | N/A             | N/A             | N/A              | N/A            | N/A             | N/A              |
| Betr                    | N/A              | N/A             | N/A              | N/A              | N/A             | N/A              | N/A             | N/A             | N/A              | N/A            | N/A             | N/A              |
| Caesars Sportsbook      | \$19,419,242.03  | \$1,633,201.75  | \$326,640.35     | \$16,398,404.60  | \$1,814,141.90  | \$362,828.38     | N/A             | N/A             | N/A              | N/A            | N/A             | N/A              |
| DraftKings              | \$283,837,925.64 | \$28,283,999.47 | \$5,656,799.89   | \$257,634,288.50 | \$15,556,827.40 | \$3,111,365.49   | N/A             | N/A             | N/A              | N/A            | N/A             | N/A              |
| Fanatics                | N/A              | N/A             | N/A              | N/A              | N/A             | N/A              | N/A             | N/A             | N/A              | N/A            | N/A             | N/A              |
| FanDuel                 | \$172,627,764.90 | \$21,714,200.14 | \$4,342,840.14   | \$181,085,195.57 | \$16,002,999.72 | \$3,200,599.94   | N/A             | N/A             | N/A              | N/A            | N/A             | N/A              |
| Penn Sports Interactive | \$24,580,107.85  | \$1,899,936.60  | \$379,987.32     | \$29,505,722.12  | \$2,893,576.49  | \$578,715.30     | N/A             | N/A             | N/A              | N/A            | N/A             | N/A              |
| WynnBet                 | \$22,811,166.93  | \$405,977.74    | \$81,195.55      | \$18,336,370.45  | \$2,055,344.65  | \$411,068.93     | N/A             | N/A             | N/A              | N/A            | N/A             | N/A              |
| Total Online            | \$546,236,866.31 | \$58,548,295.26 | \$11,709,653.81  | \$548,230,163.78 | \$45,637,352.16 | \$9,227,470.64   | N/A             | N/A             | N/A              | N/A            | N/A             | N/A              |
| Total                   | \$559,262,822.66 | \$58,912,776.80 | \$11,799,200.04  | \$568,218,929.23 | \$47,092,656.59 | \$9,445,766.60   | \$24,435,509.49 | \$1,425,300.97  | \$213,795.00     | \$488,746.90   | -\$9,446.43     | \$9,717.56       |