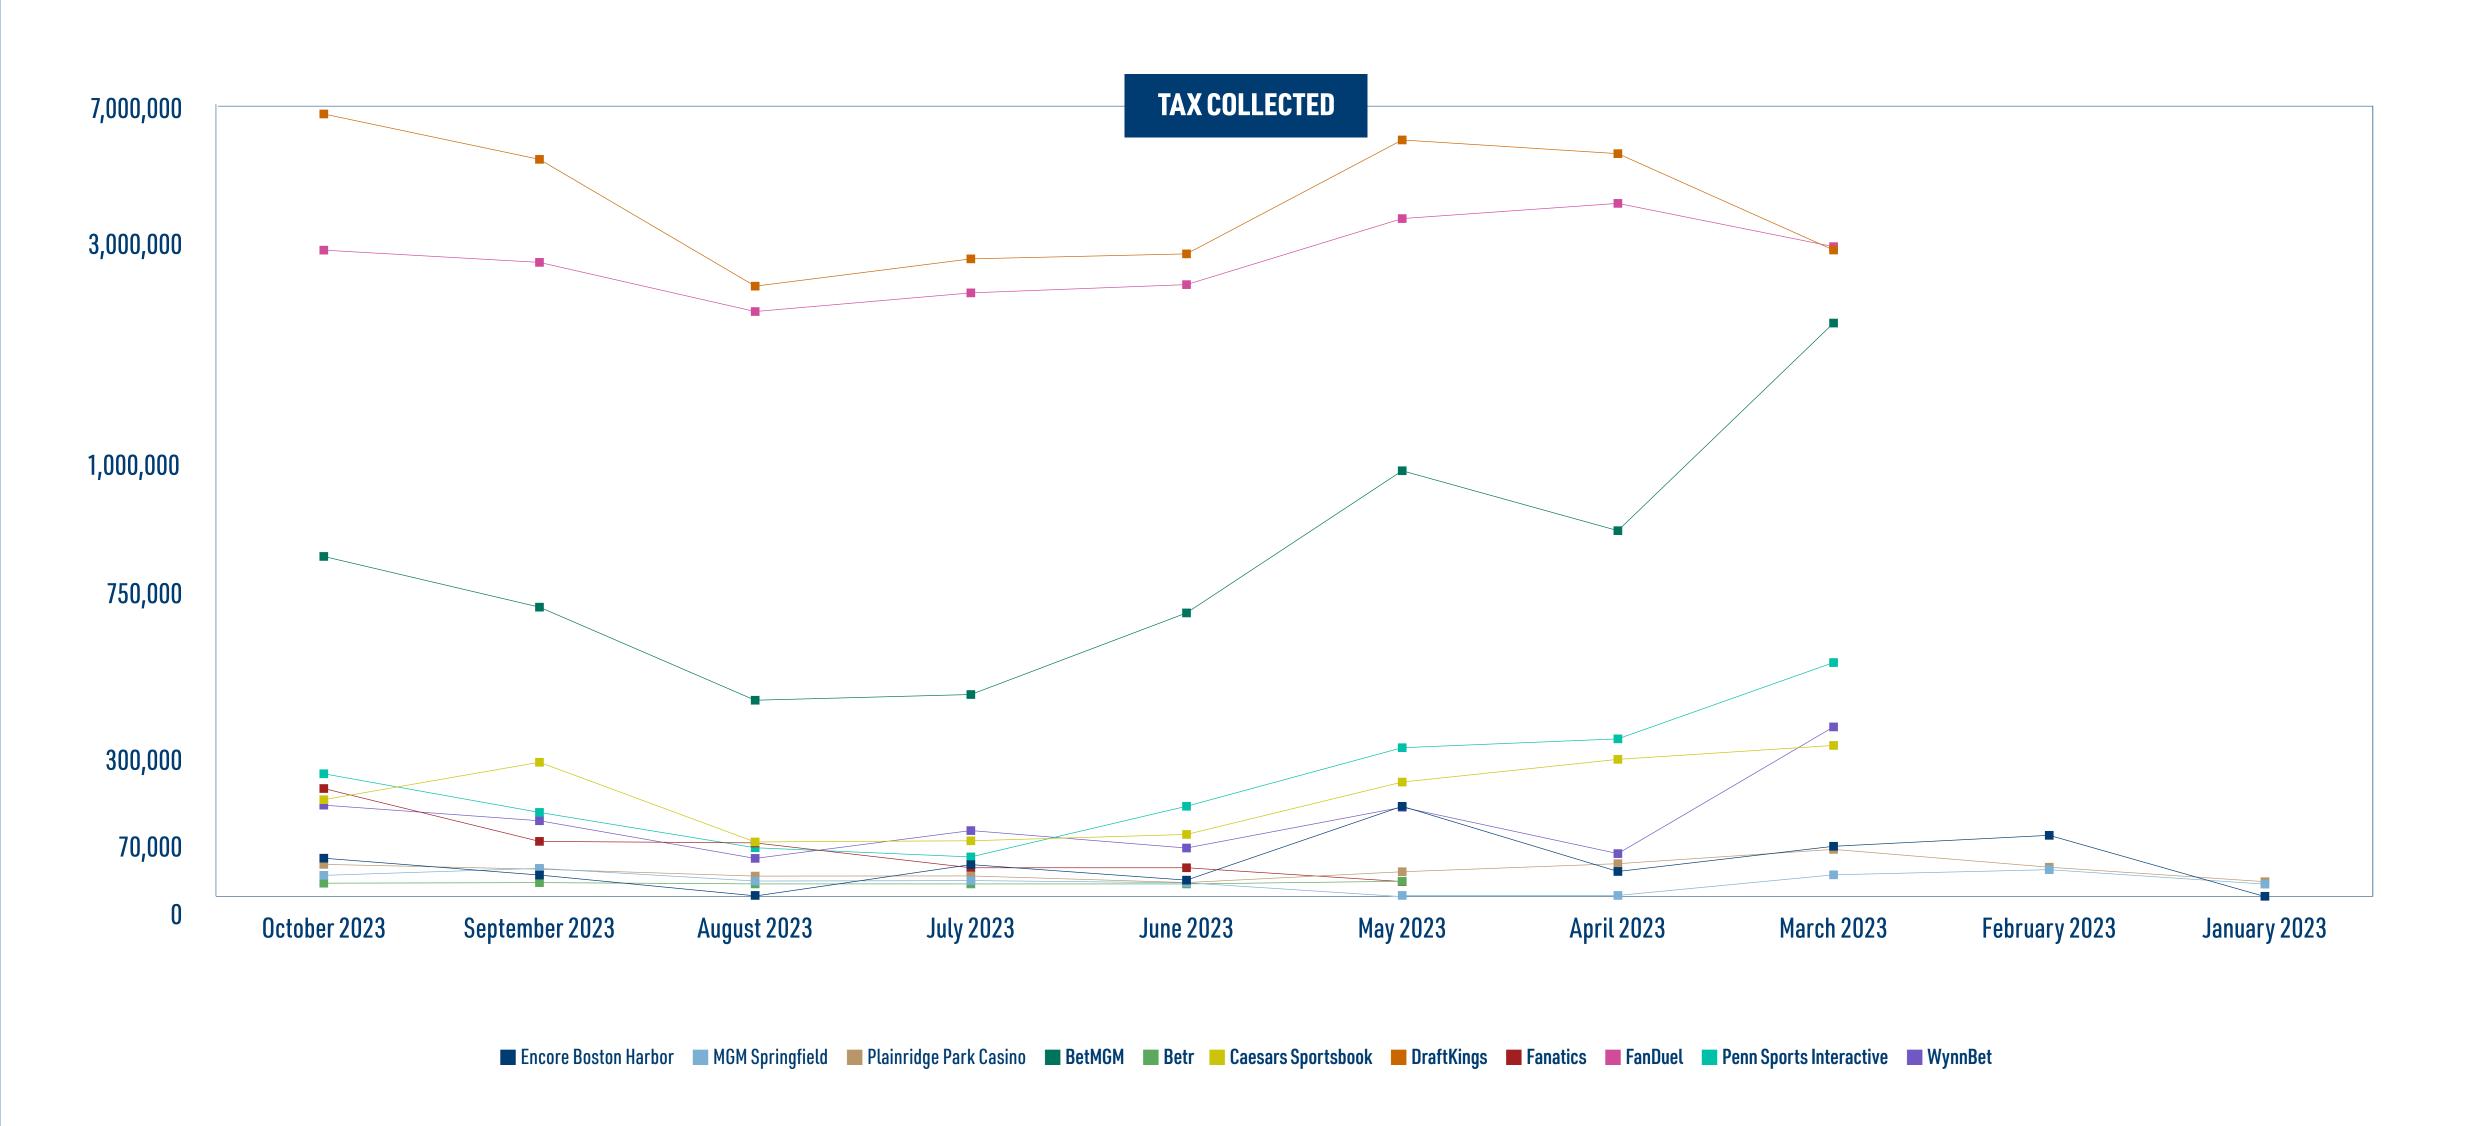

# SPORTS WAGERING MONTH OVER MONTH: 2022-2023

## SPORTS WAGERING MONTH OVER MONTH: 2022-2023

# SPORTS WAGERING MONTH OVER MONTH: OCTOBER-MAY 2023

|                         |           |                   | October 2023       |                  |                   | September 202      | 3                |                   | August 2023        |                  |                   | July 2023          |                  |                   | June 2023          |                  |                   | May 2023           |                  |
|-------------------------|-----------|-------------------|--------------------|------------------|-------------------|--------------------|------------------|-------------------|--------------------|------------------|-------------------|--------------------|------------------|-------------------|--------------------|------------------|-------------------|--------------------|------------------|
|                         |           | WAGERS<br>SETTLED | TAXABLE<br>REVENUE | TAX<br>COLLECTED |
| Encore Boston Harbor    |           | \$8,292,772.00    | \$461,247.00       | \$69,187.00      | \$6,235,136.00    | \$226,727.00       | \$25,320.05      | \$3,959,509.00    | -\$57,925.00       | \$0.00           | \$3,236,151.00    | \$349,832.00       | \$52,475.00      | \$4,536,244.00    | \$80,592.00        | \$12,089.00      | \$6,707,907.00    | \$1,362,129.00     | \$204,319.00     |
| MGM Springfield         |           | \$1,902,960.50    | \$163,475.20       | \$24,521.28      | \$1,581,462.30    | \$285,366.29       | \$42,804.94      | \$912,651.20      | \$67,215.80        | \$9,740.13       | \$607,046.05      | \$72,867.78        | \$10,930.17      | \$894,975.60      | \$35,192.01        | \$5,278.80       | \$1,936,799.90    | -\$28,380.10       | \$0.00           |
| Plainridge Park Casino  |           | \$5,842,802.75    | \$354,606.78       | \$53,191.02      | \$4,613,038.51    | \$270,924.10       | \$40,638.62      | \$2,805,386.07    | \$150,773.13       | \$22,615.97      | \$2,962,172.90    | \$153,438.91       | \$23,015.84      | \$3,085,981.30    | \$38,138.54        | \$5,720.78       | \$2,760,995.21    | \$226,079.45       | \$33,911.92      |
| Total                   | ıl Retail | \$16,038,535.25   | \$979,328.98       | \$146,899.30     | \$12,429,636.81   | \$783,017.39       | \$108,763.61     | \$7,677,546.27    | \$157,782.30       | \$32,356.10      | \$6,805,369.95    | \$576,138.69       | \$86,421.01      | \$8,517,200.90    | \$153,922.55       | \$23,088.58      | \$11,405,702.11   | \$1,559,828.35     | \$238,230.92     |
| BetMGM                  |           | \$35,020,850.43   | \$4,275,374.73     | \$855,074.95     | \$33,533,024.96   | \$3,614,984.14     | \$722,996.83     | \$21,236,585.10   | \$2,403,054.31     | \$480,610.86     | \$22,461,780.66   | \$2,477,399.44     | \$495,479.89     | \$24,985,879.14   | \$3,539,723.91     | \$707,944.78     | \$34,950,152.63   | \$5,391,257.32     | \$1,078,251.46   |
| Betr                    |           | \$324,273.45      | \$20,733.79        | \$4,146.76       | \$303,158.53      | \$28,021.67        | \$5,604.33       | \$150,218.49      | \$11,269.92        | \$2,253.97       | \$155,581.52      | \$10,983.23        | \$2,196.65       | \$290,649.78      | \$10,829.37        | \$2,165.89       | \$592,965.60      | \$45,623.01        | \$9,124.60       |
| Caesars Sportsbook      |           | \$19,097,706.25   | \$1,107,871.48     | \$221,574.30     | \$18,137,418.40   | \$1,595,089.39     | \$319,017.88     | \$14,617,457.36   | \$557,535.57       | \$111,507.11     | \$11,343,713.20   | \$777,698.45       | \$114,577.00     | \$12,687,805.89   | \$655,305.52       | \$131,061.10     | \$19,028,482.92   | \$1,337,441.51     | \$267,488.30     |
| DraftKings              |           | \$304,764,233.52  | \$33,522,344.07    | \$6,704,468.81   | \$290,142,168.48  | \$27,528,120.00    | \$5,505,624.01   | \$161,921,969.35  | \$10,779,844.75    | \$2,155,968.96   | \$144,866,211.71  | \$14,383,243.17    | \$2,876,648.65   | \$164,226,307.32  | \$15,043,923.94    | \$3,008,784.79   | \$221,097,425.60  | \$30,092,160.56    | \$6,018,432.10   |
| Fanatics                |           | \$13,578,652.33   | \$1,253,379.74     | \$250,675.95     | \$8,895,193.78    | \$565,005.26       | \$113,001.50     | \$4,401,191.24    | \$545,319.98       | \$109,064.00     | \$2,353,501.47    | \$221,478.69       | \$44,295.74      | \$1,897,494.25    | \$221,608.05       | \$44,321.61      | \$123,108.74      | \$41,769.99        | \$8,354.00       |
| FanDuel                 |           | \$155,562,938.67  | \$15,536,305.20    | \$3,107,261.06   | \$121,929,643.30  | \$13,919,838.71    | \$2,783,967.74   | \$79,421,282.92   | \$7,428,655.54     | \$1,485,731.10   | \$86,188,846.86   | \$9,893,876.50     | \$1,978,775.30   | \$96,073,002.37   | \$10,984,740.90    | \$2,196,948.14   | \$135,330,126.29  | \$19,707,906.50    | \$3,941,581.29   |
| Penn Sports Interactive |           | \$13,893,609.59   | \$1,445,372.32     | \$289,074.46     | \$12,953,075.81   | \$942,103.41       | \$188,420.68     | \$16,462,996.14   | \$482,090.14       | \$96,418.03      | \$11,688,652.48   | \$362,493.19       | \$72,498.64      | \$16,446,807.80   | \$1,022,283.37     | \$204,456.67     | \$16,025,154.86   | \$1,784,970.28     | \$356,994.06     |
| WynnBet                 |           | \$13,486,717.60   | \$1,036,979.18     | \$207,395.84     | \$13,854,350.69   | \$833,749.59       | \$166,749.92     | \$9,034,594.73    | \$343,387.75       | \$68,677.55      | \$9,061,119.44    | \$705,741.47       | \$141,148.29     | \$11,777,967.95   | \$478,619.48       | \$95,723.90      | \$16,412,297.43   | \$1,009,711.23     | \$201,942.25     |
| Tota                    | ol Online | \$555,728,981.84  | \$58,198,360.51    | \$11,639,672.13  | \$499,748,033.95  | \$49,026,912.17    | \$9,805,382.89   | \$307,246,295.33  | \$22,551,157.96    | \$4,510,231.58   | \$288,119,407.34  | \$28,832,914.14    | \$5,725,620.16   | \$323,510,971.58  | \$32,050,672.53    | \$6,410,134.46   | \$443,559,714.07  | \$59,410,840.40    | \$11,882,168.06  |
| Tota                    | nl        | \$571,767,517.09  | \$59,177,689.49    | \$11,786,571.43  | \$512,177,670.76  | \$49,809,929.56    | \$9,914,146.50   | \$314,923,841.60  | \$22,708,940.26    | \$4,542,587.68   | \$294,924,777.29  | \$29,409,052.83    | \$5,812,041.17   | \$332,028,172.48  | \$32,204,595.08    | \$6,433,223.04   | \$454,965,416.18  | \$60,970,668.75    | \$12,120,398.98  |

# SPORTS WAGERING MONTH OVER MONTH: APRIL-JANUARY 2023

|                         |                  | April 2023      |                  |                  | March 2023      |                  |                 | February 2023   |                  |                | January 2023    |                  |
|-------------------------|------------------|-----------------|------------------|------------------|-----------------|------------------|-----------------|-----------------|------------------|----------------|-----------------|------------------|
|                         | WAGERS SETTLED   | TAXABLE REVENUE | TAX<br>Collected | WAGERS SETTLED   | TAXABLE REVENUE | TAX<br>Collected | WAGERS SETTLED  | TAXABLE REVENUE | TAX<br>Collected | WAGERS SETTLED | TAXABLE REVENUE | TAX<br>Collected |
| Encore Boston Harbor    | \$7,982,916.00   | \$230,808.00    | \$34,621.20      | \$13,442,908.00  | \$668,198.00    | \$100,230.00     | \$16,900,614.83 | \$858,532.78    | \$128,779.92     | \$370,881.75   | -\$74,230.15    | \$0.00           |
| MGM Springfield         | \$1,650,618.00   | -\$232,493.30   | \$0.00           | \$1,660,046.05   | \$172,624.13    | \$25,893.62      | \$1,766,560.00  | \$262,140.20    | \$39,321.03      | \$35,034.66    | \$11,229.46     | \$1,684.42       |
| Plainridge Park Casino  | \$3,392,422.35   | \$366,166.84    | \$54,925.03      | \$4,885,811.40   | \$614,482.30    | \$92,172.34      | \$5,768,334.66  | \$304,626.99    | \$45,694.05      | \$82,830.49    | \$53,554.26     | \$8,033.14       |
| Total Retail            | \$13,025,956.35  | \$364,481.54    | \$89,546.23      | \$19,988,765.45  | \$1,455,304.43  | \$218,295.96     | \$24,435,509.49 | \$1,425,300.97  | \$213,795.00     | \$488,746.90   | -\$9,446.43     | \$9,717.56       |
| BetMGM                  | \$42,960,658.96  | \$4,610,952.56  | \$922,190.56     | \$45,271,182.54  | \$7,314,463.00  | \$1,462,892.60   | N/A             | N/A             | N/A              | N/A            | N/A             | N/A              |
| Betr                    | N/A              | N/A             | N/A              | N/A              | N/A             | N/A              | N/A             | N/A             | N/A              | N/A            | N/A             | N/A              |
| Caesars Sportsbook      | \$19,419,242.03  | \$1,633,201.75  | \$326,640.35     | \$16,398,404.60  | \$1,814,141.90  | \$362,828.38     | N/A             | N/A             | N/A              | N/A            | N/A             | N/A              |
| DraftKings              | \$283,837,925.64 | \$28,283,999.47 | \$5,656,799.89   | \$257,634,288.50 | \$15,556,827.40 | \$3,111,365.49   | N/A             | N/A             | N/A              | N/A            | N/A             | N/A              |
| Fanatics                | N/A              | N/A             | N/A              | N/A              | N/A             | N/A              | N/A             | N/A             | N/A              | N/A            | N/A             | N/A              |
| FanDuel                 | \$172,627,764.90 | \$21,714,200.14 | \$4,342,840.14   | \$181,085,195.57 | \$16,002,999.72 | \$3,200,599.94   | N/A             | N/A             | N/A              | N/A            | N/A             | N/A              |
| Penn Sports Interactive | \$24,580,107.85  | \$1,899,936.60  | \$379,987.32     | \$29,505,722.12  | \$2,893,576.49  | \$578,715.30     | N/A             | N/A             | N/A              | N/A            | N/A             | N/A              |
| WynnBet                 | \$22,811,166.93  | \$405,977.74    | \$81,195.55      | \$18,336,370.45  | \$2,055,344.65  | \$411,068.93     | N/A             | N/A             | N/A              | N/A            | N/A             | N/A              |
| Total Online            | \$546,236,866.31 | \$58,548,295.26 | \$11,709,653.81  | \$548,230,163.78 | \$45,637,352.16 | \$9,227,470.64   | N/A             | N/A             | N/A              | N/A            | N/A             | N/A              |
| Total                   | \$559,262,822.66 | \$58,912,776.80 | \$11,799,200.04  | \$568,218,929.23 | \$47,092,656.59 | \$9,445,766.60   | \$24,435,509.49 | \$1,425,300.97  | \$213,795.00     | \$488,746.90   | -\$9,446.43     | \$9,717.56       |