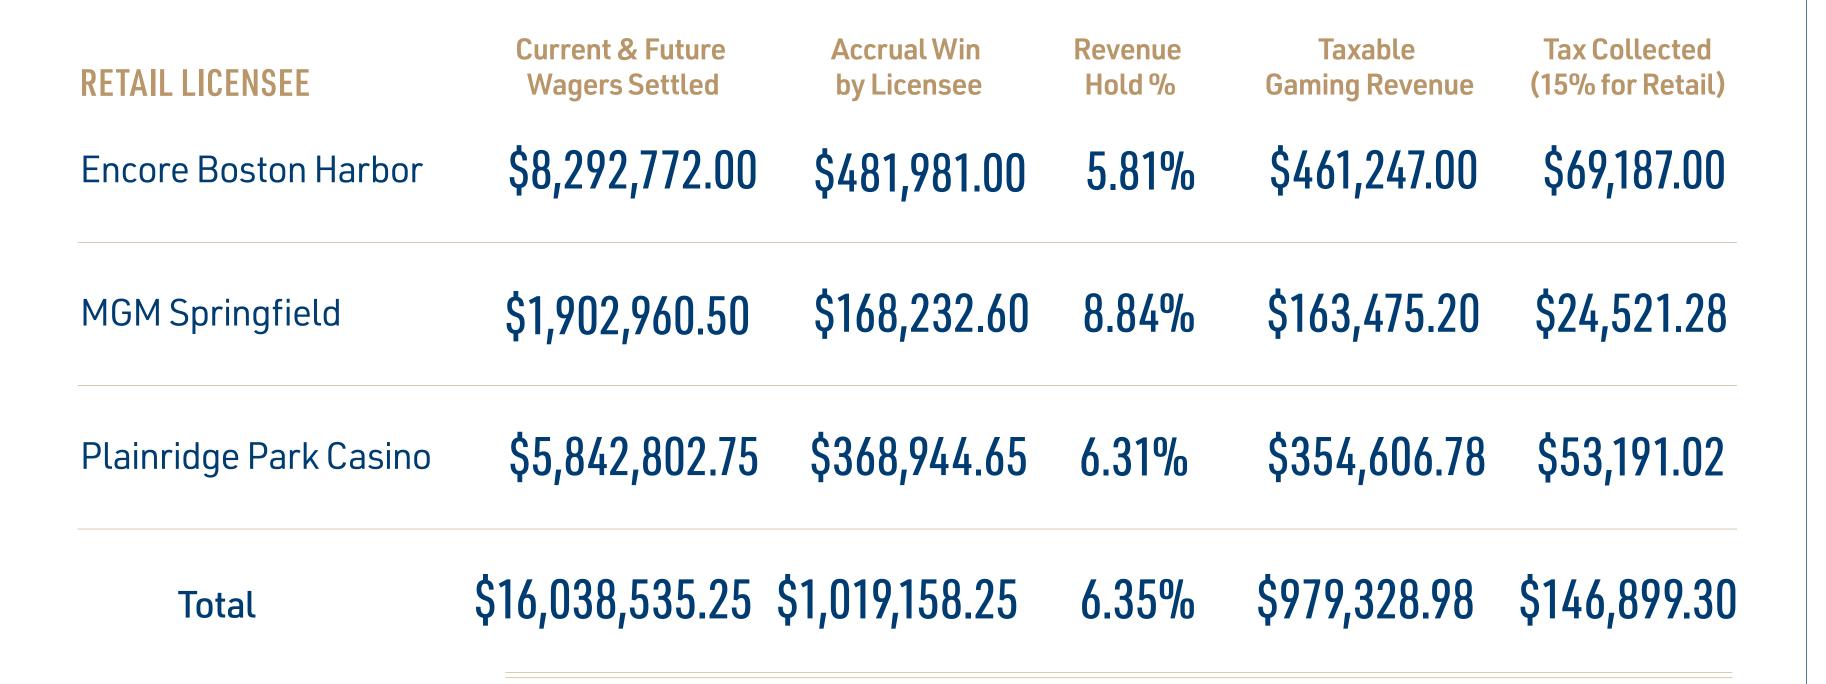

# SPORTS WAGERING MONTH OVER MONTH: OCTOBER-MAY 2023

|                         |           |                   | October 2023       |                  |                   | September 202      | 3                |                   | August 2023        |                  |                   | July 2023          |                  |                   | June 2023          |                  |                   | May 2023           |                  |
|-------------------------|-----------|-------------------|--------------------|------------------|-------------------|--------------------|------------------|-------------------|--------------------|------------------|-------------------|--------------------|------------------|-------------------|--------------------|------------------|-------------------|--------------------|------------------|
|                         |           | WAGERS<br>SETTLED | TAXABLE<br>REVENUE | TAX<br>COLLECTED |
| Encore Boston Harbor    |           | \$8,292,772.00    | \$461,247.00       | \$69,187.00      | \$6,235,136.00    | \$226,727.00       | \$25,320.05      | \$3,959,509.00    | -\$57,925.00       | \$0.00           | \$3,236,151.00    | \$349,832.00       | \$52,475.00      | \$4,536,244.00    | \$80,592.00        | \$12,089.00      | \$6,707,907.00    | \$1,362,129.00     | \$204,319.00     |
| MGM Springfield         |           | \$1,902,960.50    | \$163,475.20       | \$24,521.28      | \$1,581,462.30    | \$285,366.29       | \$42,804.94      | \$912,651.20      | \$67,215.80        | \$9,740.13       | \$607,046.05      | \$72,867.78        | \$10,930.17      | \$894,975.60      | \$35,192.01        | \$5,278.80       | \$1,936,799.90    | -\$28,380.10       | \$0.00           |
| Plainridge Park Casino  |           | \$5,842,802.75    | \$354,606.78       | \$53,191.02      | \$4,613,038.51    | \$270,924.10       | \$40,638.62      | \$2,805,386.07    | \$150,773.13       | \$22,615.97      | \$2,962,172.90    | \$153,438.91       | \$23,015.84      | \$3,085,981.30    | \$38,138.54        | \$5,720.78       | \$2,760,995.21    | \$226,079.45       | \$33,911.92      |
| Total                   | ıl Retail | \$16,038,535.25   | \$979,328.98       | \$146,899.30     | \$12,429,636.81   | \$783,017.39       | \$108,763.61     | \$7,677,546.27    | \$157,782.30       | \$32,356.10      | \$6,805,369.95    | \$576,138.69       | \$86,421.01      | \$8,517,200.90    | \$153,922.55       | \$23,088.58      | \$11,405,702.11   | \$1,559,828.35     | \$238,230.92     |
| BetMGM                  |           | \$35,020,850.43   | \$4,275,374.73     | \$855,074.95     | \$33,533,024.96   | \$3,614,984.14     | \$722,996.83     | \$21,236,585.10   | \$2,403,054.31     | \$480,610.86     | \$22,461,780.66   | \$2,477,399.44     | \$495,479.89     | \$24,985,879.14   | \$3,539,723.91     | \$707,944.78     | \$34,950,152.63   | \$5,391,257.32     | \$1,078,251.46   |
| Betr                    |           | \$324,273.45      | \$20,733.79        | \$4,146.76       | \$303,158.53      | \$28,021.67        | \$5,604.33       | \$150,218.49      | \$11,269.92        | \$2,253.97       | \$155,581.52      | \$10,983.23        | \$2,196.65       | \$290,649.78      | \$10,829.37        | \$2,165.89       | \$592,965.60      | \$45,623.01        | \$9,124.60       |
| Caesars Sportsbook      |           | \$19,097,706.25   | \$1,107,871.48     | \$221,574.30     | \$18,137,418.40   | \$1,595,089.39     | \$319,017.88     | \$14,617,457.36   | \$557,535.57       | \$111,507.11     | \$11,343,713.20   | \$777,698.45       | \$114,577.00     | \$12,687,805.89   | \$655,305.52       | \$131,061.10     | \$19,028,482.92   | \$1,337,441.51     | \$267,488.30     |
| DraftKings              |           | \$304,764,233.52  | \$33,522,344.07    | \$6,704,468.81   | \$290,142,168.48  | \$27,528,120.00    | \$5,505,624.01   | \$161,921,969.35  | \$10,779,844.75    | \$2,155,968.96   | \$144,866,211.71  | \$14,383,243.17    | \$2,876,648.65   | \$164,226,307.32  | \$15,043,923.94    | \$3,008,784.79   | \$221,097,425.60  | \$30,092,160.56    | \$6,018,432.10   |
| Fanatics                |           | \$13,578,652.33   | \$1,253,379.74     | \$250,675.95     | \$8,895,193.78    | \$565,005.26       | \$113,001.50     | \$4,401,191.24    | \$545,319.98       | \$109,064.00     | \$2,353,501.47    | \$221,478.69       | \$44,295.74      | \$1,897,494.25    | \$221,608.05       | \$44,321.61      | \$123,108.74      | \$41,769.99        | \$8,354.00       |
| FanDuel                 |           | \$155,562,938.67  | \$15,536,305.20    | \$3,107,261.06   | \$121,929,643.30  | \$13,919,838.71    | \$2,783,967.74   | \$79,421,282.92   | \$7,428,655.54     | \$1,485,731.10   | \$86,188,846.86   | \$9,893,876.50     | \$1,978,775.30   | \$96,073,002.37   | \$10,984,740.90    | \$2,196,948.14   | \$135,330,126.29  | \$19,707,906.50    | \$3,941,581.29   |
| Penn Sports Interactive |           | \$13,893,609.59   | \$1,445,372.32     | \$289,074.46     | \$12,953,075.81   | \$942,103.41       | \$188,420.68     | \$16,462,996.14   | \$482,090.14       | \$96,418.03      | \$11,688,652.48   | \$362,493.19       | \$72,498.64      | \$16,446,807.80   | \$1,022,283.37     | \$204,456.67     | \$16,025,154.86   | \$1,784,970.28     | \$356,994.06     |
| WynnBet                 |           | \$13,486,717.60   | \$1,036,979.18     | \$207,395.84     | \$13,854,350.69   | \$833,749.59       | \$166,749.92     | \$9,034,594.73    | \$343,387.75       | \$68,677.55      | \$9,061,119.44    | \$705,741.47       | \$141,148.29     | \$11,777,967.95   | \$478,619.48       | \$95,723.90      | \$16,412,297.43   | \$1,009,711.23     | \$201,942.25     |
| Tota                    | ol Online | \$555,728,981.84  | \$58,198,360.51    | \$11,639,672.13  | \$499,748,033.95  | \$49,026,912.17    | \$9,805,382.89   | \$307,246,295.33  | \$22,551,157.96    | \$4,510,231.58   | \$288,119,407.34  | \$28,832,914.14    | \$5,725,620.16   | \$323,510,971.58  | \$32,050,672.53    | \$6,410,134.46   | \$443,559,714.07  | \$59,410,840.40    | \$11,882,168.06  |
| Tota                    | nl        | \$571,767,517.09  | \$59,177,689.49    | \$11,786,571.43  | \$512,177,670.76  | \$49,809,929.56    | \$9,914,146.50   | \$314,923,841.60  | \$22,708,940.26    | \$4,542,587.68   | \$294,924,777.29  | \$29,409,052.83    | \$5,812,041.17   | \$332,028,172.48  | \$32,204,595.08    | \$6,433,223.04   | \$454,965,416.18  | \$60,970,668.75    | \$12,120,398.98  |