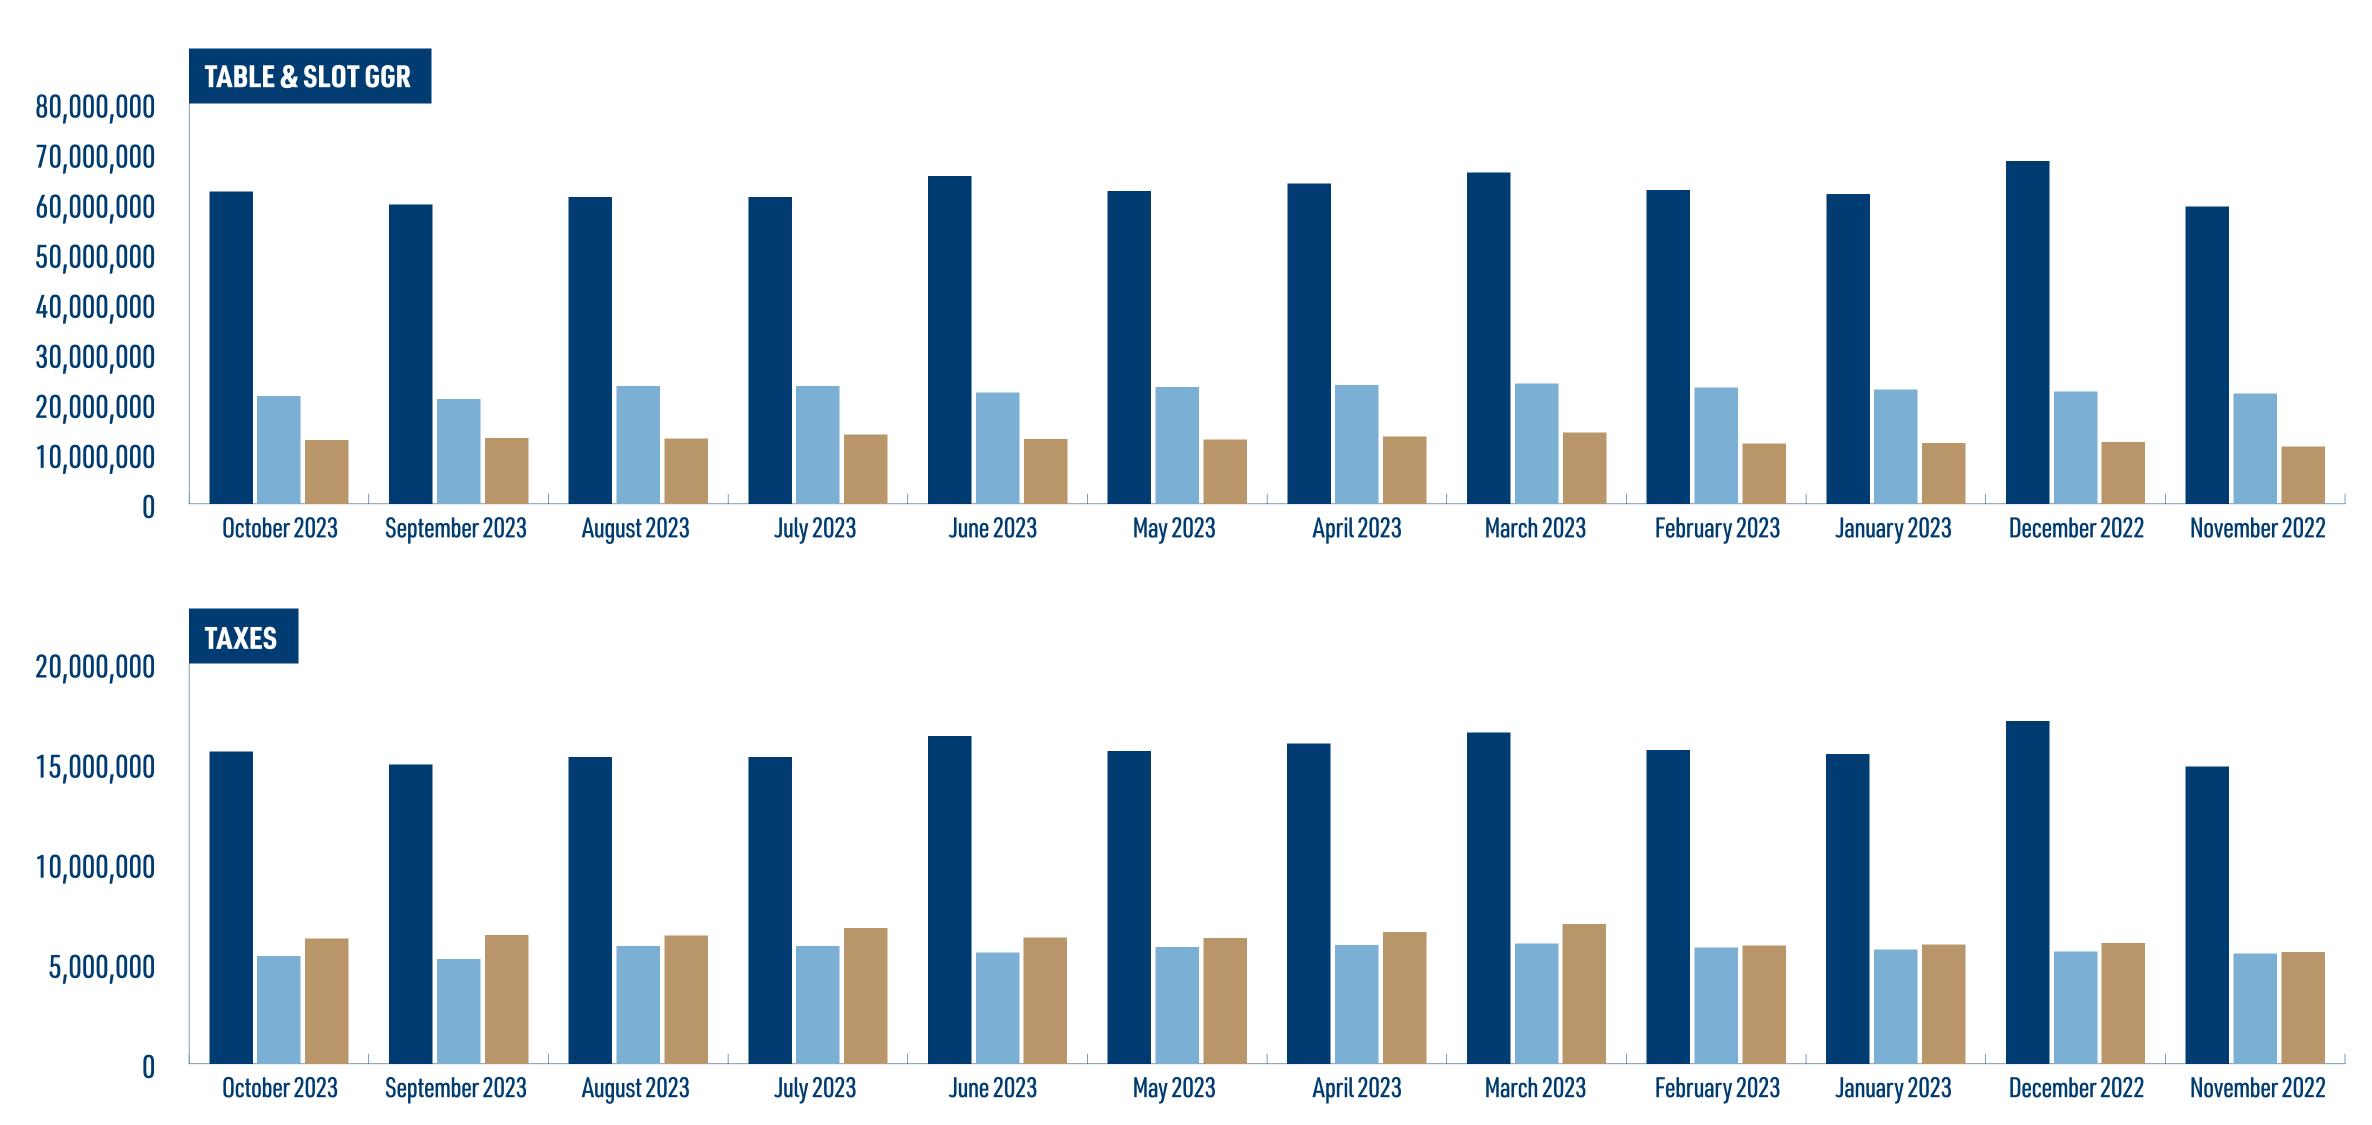

# CASINO MONTH OVER MONTH: 2022-2023

|                | ENCORE BOSTON HARBOR |                 | MGM SPR          | INGFIELD       | PLAINRIDGE PA    | ARK CASINO     | TOTAL            |                 |  |
|----------------|----------------------|-----------------|------------------|----------------|------------------|----------------|------------------|-----------------|--|
|                | TABLE & SLOT GGR     | TAXES           | TABLE & SLOT GGR | TAXES          | TABLE & SLOT GGR | TAXES          | TABLE & SLOT GGR | TAXES           |  |
| October 2023   | \$62,366,934.78      | \$15,591,733.70 | \$21,534,948.52  | \$5,383,737.13 | \$12,768,619.84  | \$6,256,623.72 | \$96,670,503.14  | \$27,232,094.55 |  |
| September 2023 | \$59,820,850.47      | \$14,955,212.62 | \$21,359,956.21  | \$5,339,989.05 | \$13,125,723.80  | \$6,431,604.66 | \$90,861,773.06  | \$25,865,616.98 |  |
| August 2023    | \$61,320,321.54      | \$15,330,080.39 | \$23,525,299.32  | \$5,881,324.83 | \$13,079,840.00  | \$6,409,121.60 | \$97,925,460.86  | \$27,620,526.82 |  |
| July 2023      | \$61,276,166.88      | \$15,319,041.72 | \$23,514,534.87  | \$5,878,633.72 | \$13,851,914.27  | \$6,787,437.99 | \$98,642,616.02  | \$27,985,113.43 |  |
| June 2023      | \$65,495,804.62      | \$16,373,951.16 | \$22,211,802.81  | \$5,552,950.70 | \$12,890,231.78  | \$6,316,213.57 | \$100,597,839.21 | \$28,243,115.43 |  |
| May 2023       | \$62,541,793.67      | \$15,635,448.42 | \$23,346,544.27  | \$5,836,636.07 | \$12,812,924.90  | \$6,278,333.20 | \$98,701,262.84  | \$27,750,417.69 |  |
| April 2023     | \$63,984,183.14      | \$15,996,045.79 | \$23,735,696.18  | \$5,933,924.05 | \$13,444,345.44  | \$6,587,729.27 | \$101,164,224.76 | \$28,517,699.11 |  |
| March 2023     | \$66,211,969.89      | \$16,552,992.47 | \$24,079,637.77  | \$6,019,909.44 | \$14,256,239.09  | \$6,985,557.15 | \$104,547,846.75 | \$29,558,459.06 |  |
| February 2023  | \$62,705,178.76      | \$15,676,294.69 | \$23,257,490.95  | \$5,814,372.74 | \$12,040,729.95  | \$5,899,957.68 | \$98,003,399.66  | \$27,390,625.11 |  |
| January 2023   | \$61,856,924.44      | \$15,464,231.11 | \$22,853,749.75  | \$5,713,437.44 | \$12,166,668.78  | \$5,961,667.70 | \$96,877,342.97  | \$27,139,336.25 |  |
| December 2022  | \$68,459,743.09      | \$17,114,935.77 | \$22,470,286.70  | \$5,617,571.68 | \$12,310,688.75  | \$6,032,237.49 | \$103,240,718.54 | \$28,764,744.94 |  |
| November 2022  | \$59,430,470.15      | \$14,857,617.54 | \$22,033,774.35  | \$5,508,443.59 | \$11,392,148.60  | \$5,582,152.81 | \$92,856,393.10  | \$25,948,213.94 |  |