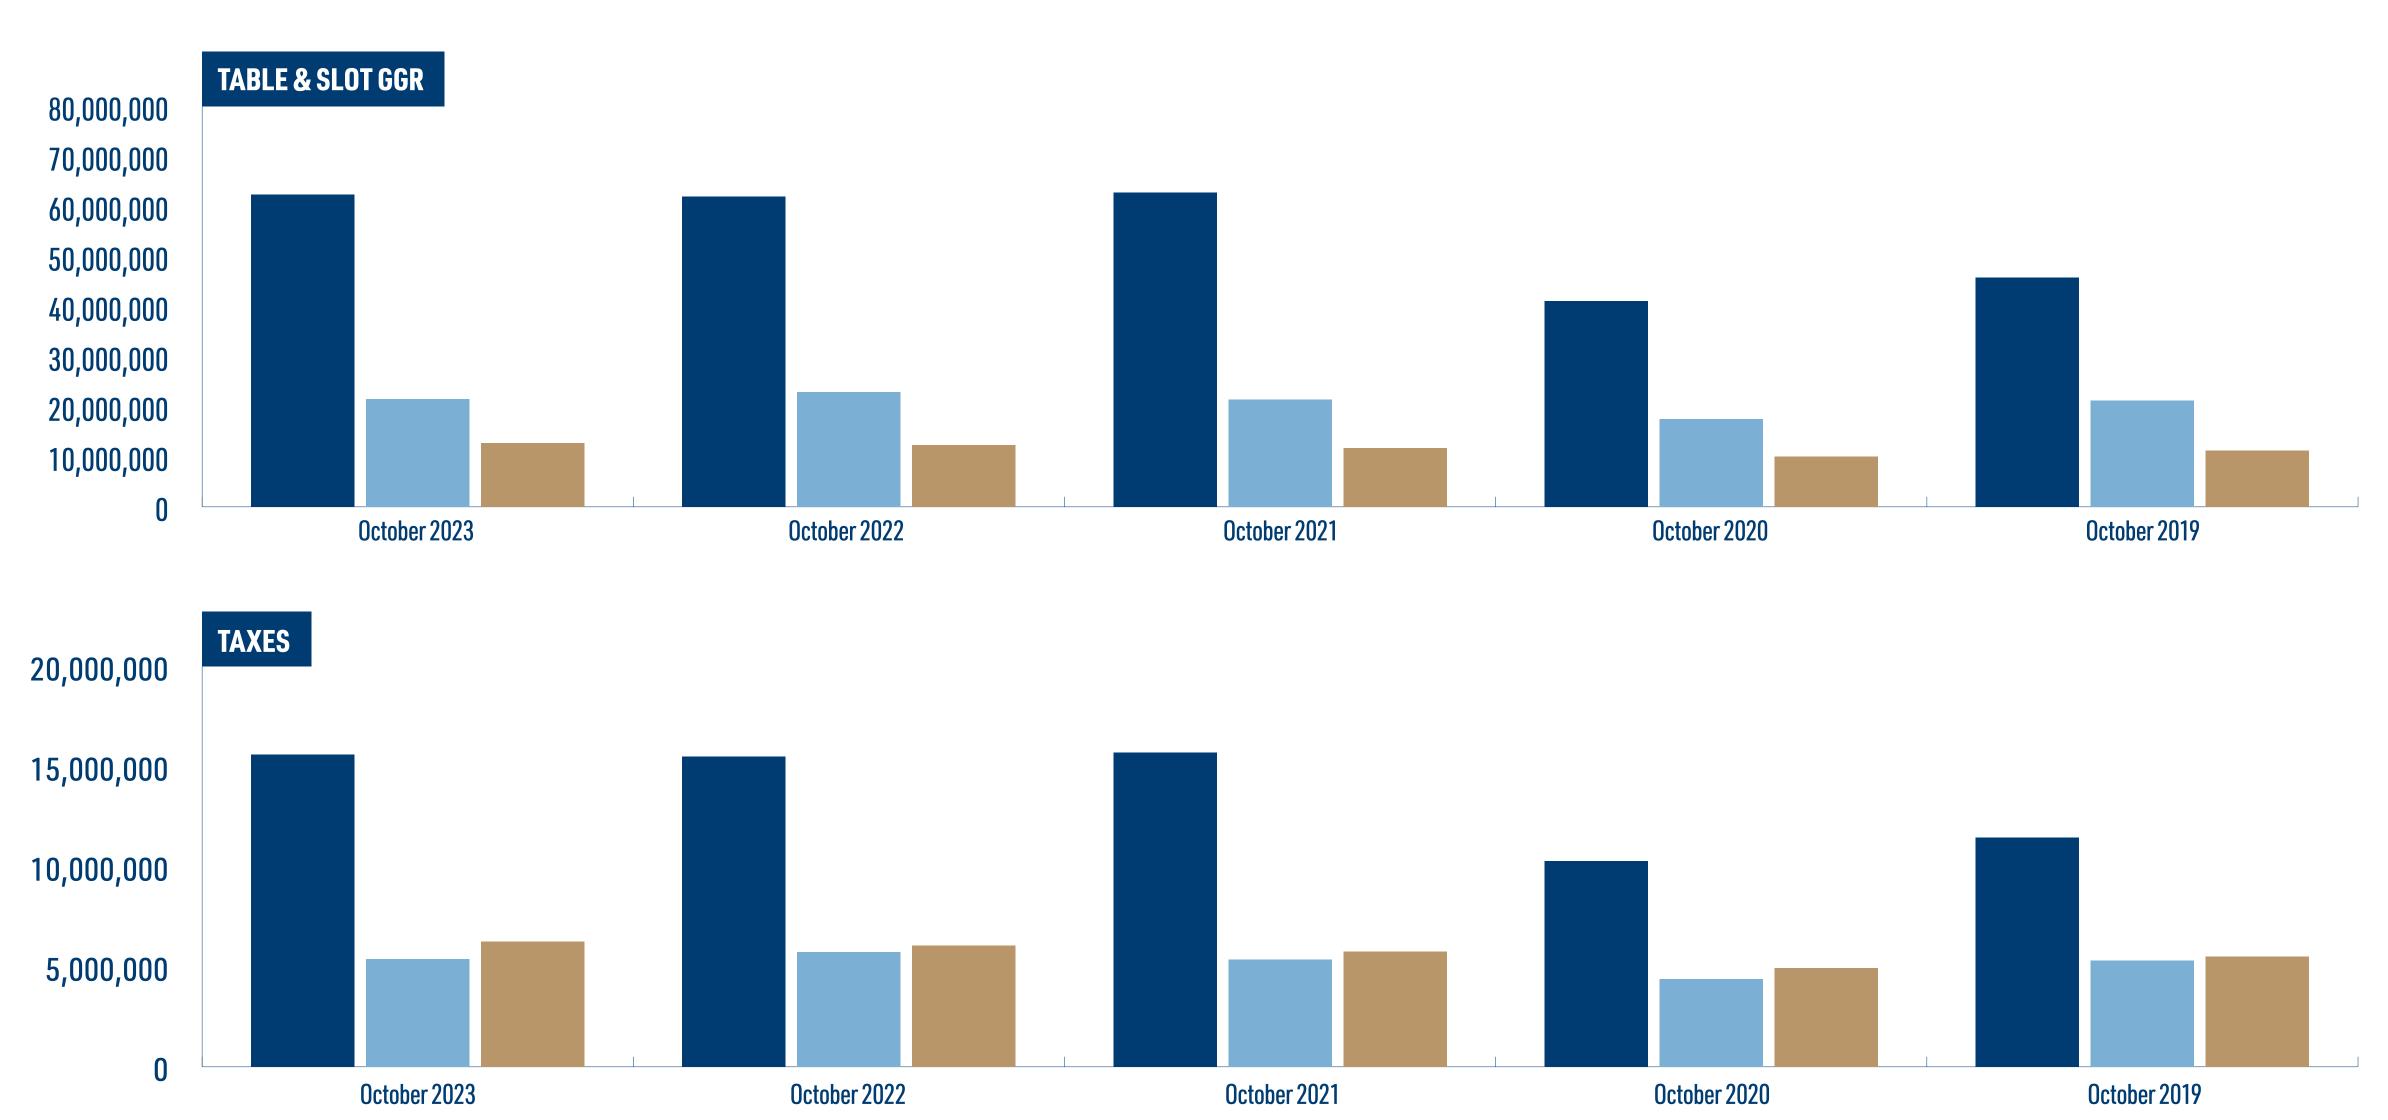

## CASINO MONTH OVER MONTH: 2022-2023

|              | ENCORE BOSTON HARBOR |                 | MGM SPRINGFIELD  |                | PLAINRIDGE P     | ARK CASINO     | TOTAL            |                 |  |
|--------------|----------------------|-----------------|------------------|----------------|------------------|----------------|------------------|-----------------|--|
|              | TABLE & SLOT GGR     | TAXES           | TABLE & SLOT GGR | TAXES          | TABLE & SLOT GGR | TAXES          | TABLE & SLOT GGR | TAXES           |  |
| October 2023 | \$62,366,934.78      | \$15,591,733.70 | \$21,534,948.52  | \$5,383,737.13 | \$12,768,619.84  | \$6,256,623.72 | \$96,670,503.14  | \$27,232,094.55 |  |
| October 2022 | \$62,043,082.36      | \$15,510,770.59 | \$22,898,786.07  | \$5,724,696.52 | \$12,363,500.65  | \$6,058,115.32 | \$97,305,369.08  | \$27,293,582.43 |  |
| October 2021 | \$62,799,721.08      | \$15,699,930.27 | \$21,440,564.92  | \$5,360,141.23 | \$11,741,676.26  | \$5,753,421.37 | \$95,981,962.26  | \$26,813,492.87 |  |
| October 2020 | \$41,137,184.71      | \$10,284,296.18 | \$17,506,081.69  | \$4,376,520.42 | \$10,087,191.39  | \$4,942,723.78 | \$68,730,457.79  | \$19,603,540.38 |  |
| October 2019 | \$45,812,827.11      | \$11,453,206.78 | \$21,193,386.13  | \$5,298,346.53 | \$11,246,655.34  | \$5,510,861.12 | \$78,252,868.58  | \$22,262,414.43 |  |

## CASINO YEAR OVER YEAR: OCTOBER

| DAILY FANTASY SPORTS OPERATOR | Gross Fantasy<br>Wagering Receipts | Adjusted Gross Fantasy Wagering Receipts | Net Adjusted Gross Fantasy Wagering Receipts | Tax Collected (15%) |
|-------------------------------|------------------------------------|------------------------------------------|----------------------------------------------|---------------------|
| Boom Fantasy                  | \$64,239.00                        | \$16,653.00                              | -\$2,040.00                                  | \$0.00              |
| DraftKings                    | \$9,816,717.41                     | \$1,058,304.02                           | \$1,058,340.02                               | \$158,751.00        |
| FanDuel                       | \$2,604,071.38                     | \$273,551.63                             | \$273,551.63                                 | \$41,032.74         |
| FanTrax                       | \$2,150.00                         | -\$8,647.50                              | -\$9,015.84                                  | \$0.00              |
| OwnersBox                     | \$26,920.91                        | \$5,312.32                               | \$5,312.32                                   | \$796.85            |
| Parlay Play                   | \$159,160.00                       | -\$5,348.13                              | -\$29,957.82                                 | \$0.00              |
| Prize Pick                    | \$4,970,246.02                     | \$827,962.69                             | \$827,962.69                                 | \$124,194.40        |
| Real Time                     | \$15,552.00                        | \$2,150.60                               | \$2,150.60                                   | \$322.59            |
| SHGN                          | \$5,398,948.00                     | \$28,708.41                              | \$28,708.41                                  | \$4,306.26          |
| Sleepers                      | \$401,872.00                       | \$69,010.00                              | \$69,010.00                                  | \$10,352.00         |
| Splash Sports                 | \$1,674.00                         | \$201.55                                 | -\$3,840.60                                  | \$0.00              |
| Talid Sports                  | \$42,815.00                        | \$16,207.00                              | \$16,207.00                                  | \$2,431.05          |
| Two Nine Sports               | \$356,243.72                       | \$392.10                                 | \$392.10                                     | \$58.82             |
| Underdog                      | \$2,607,301.41                     | \$323,481.30                             | \$323,481.30                                 | \$48,522.20         |
| Vivid Picks                   | \$27,408.21                        | \$5,973.87                               | \$5,973.87                                   | \$896.08            |
| Yahoo Fantasy Sports          | \$856,466.35                       | \$32,545.72                              | \$32,545.72                                  | \$4,881.86          |
| Total                         | \$27,351,785.41                    | \$2,646,458.58                           | \$2,598,781.40                               | \$396,545.85        |