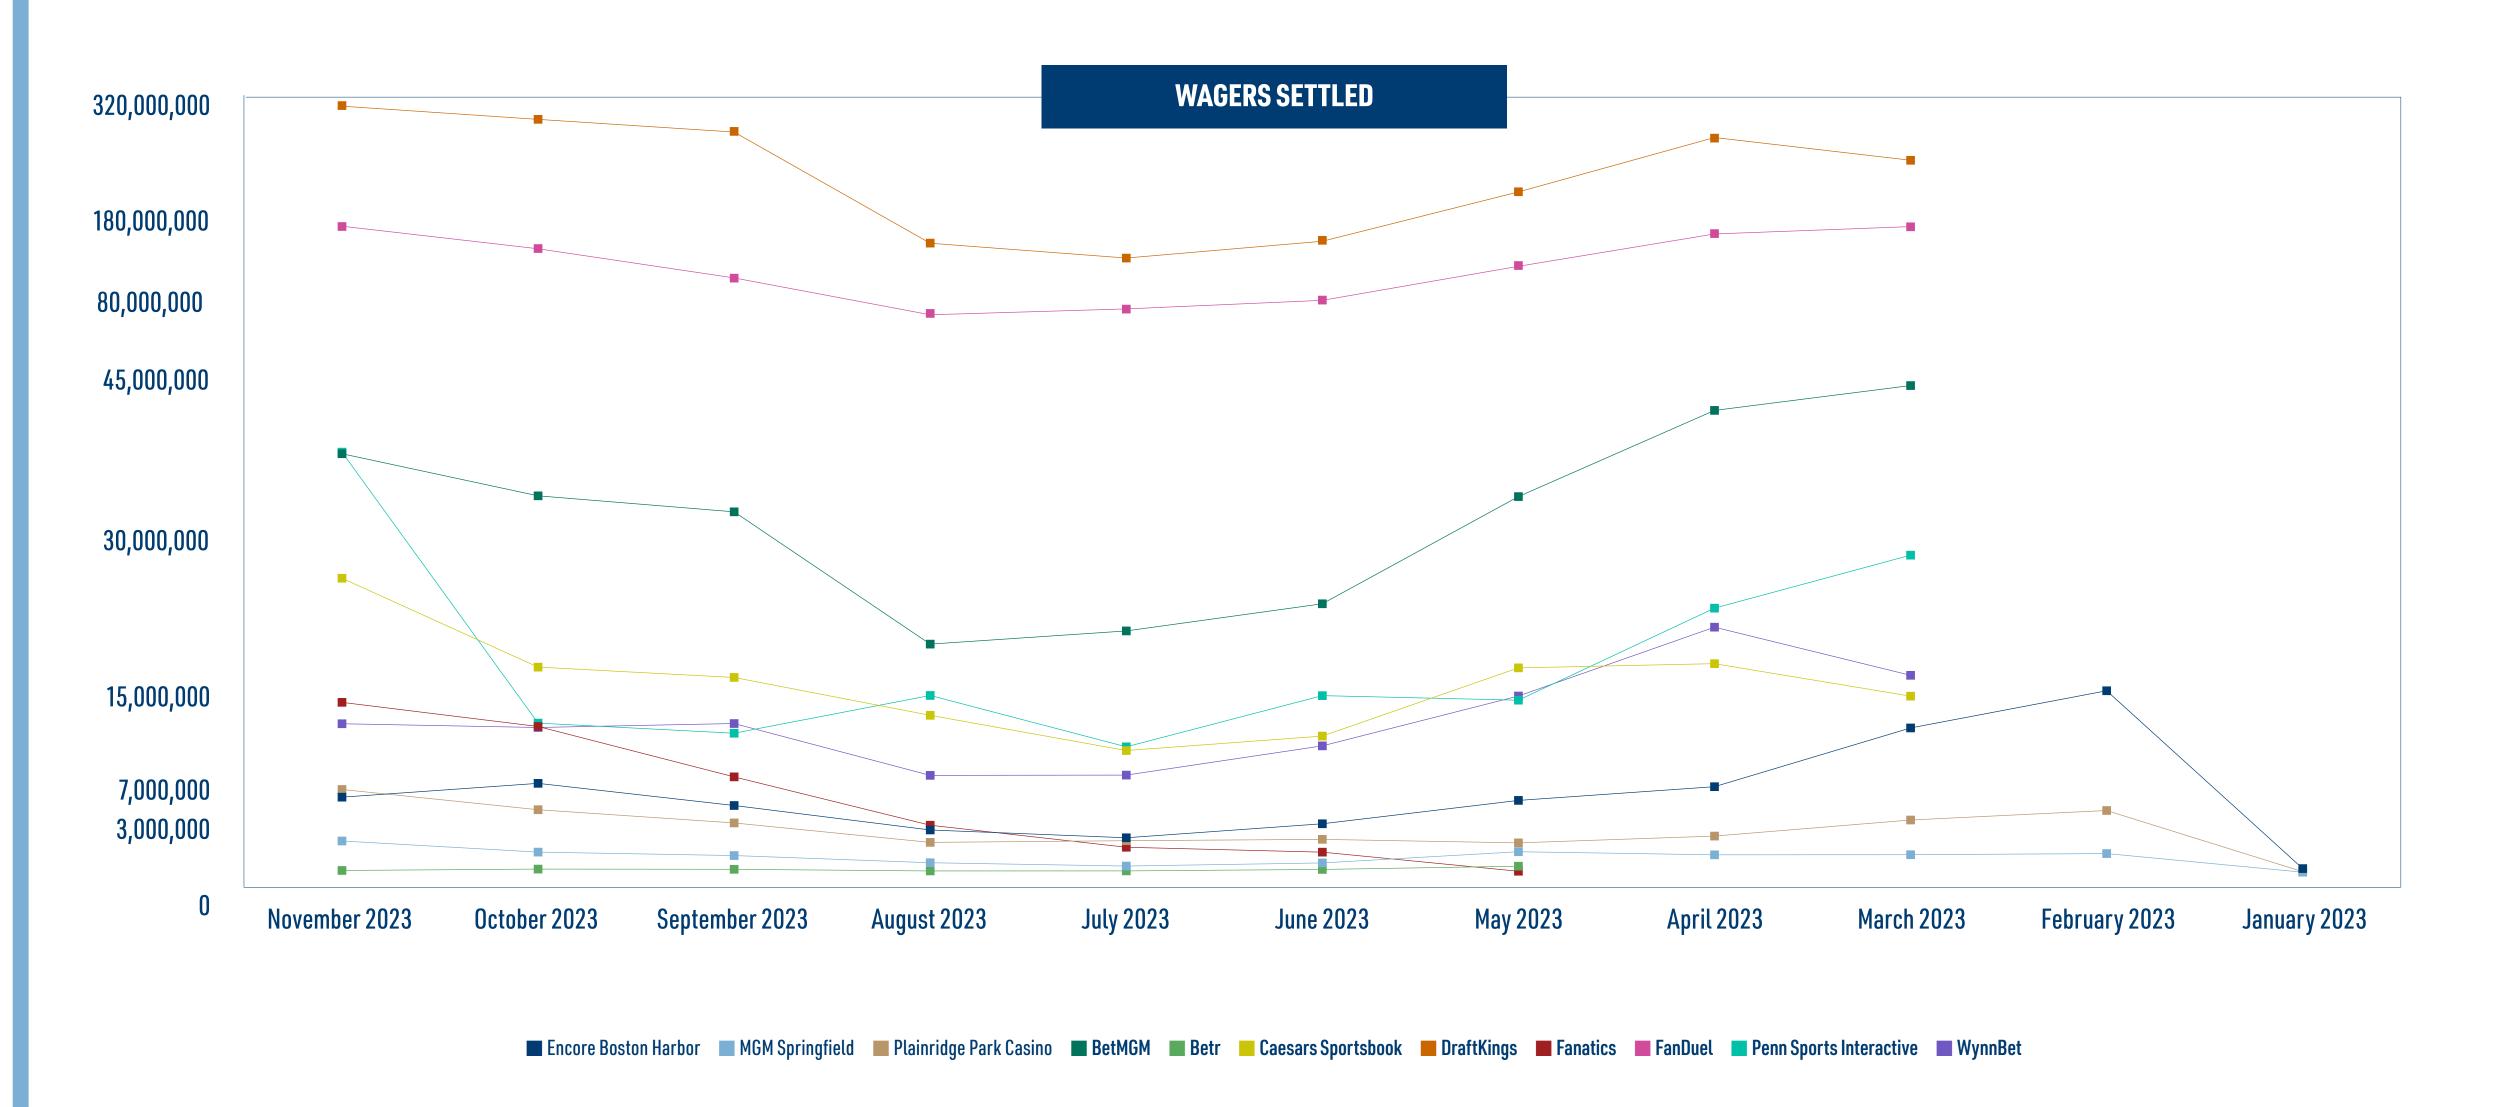

# SPORTS WAGERING MONTH OVER MONTH: NOVEMBER-JUNE 2023

|                         |                   | November 202       | 3                |                   | October 2023       |                  |                   | September 202      | 23               |                   | August 2023        |                  |                   | July 2023          |                  |                   | June 2023          |                  |
|-------------------------|-------------------|--------------------|------------------|-------------------|--------------------|------------------|-------------------|--------------------|------------------|-------------------|--------------------|------------------|-------------------|--------------------|------------------|-------------------|--------------------|------------------|
|                         | WAGERS<br>SETTLED | TAXABLE<br>REVENUE | TAX<br>COLLECTED |
| Encore Boston Harbor    | \$7,009,590.00    | \$288,640.00       | \$43,296.00      | \$8,292,772.00    | \$461,247.00       | \$69,187.00      | \$6,235,136.00    | \$226,727.00       | \$25,320.05      | \$3,959,509.00    | -\$57,925.00       | \$0.00           | \$3,236,151.00    | \$349,832.00       | \$52,475.00      | \$4,536,244.00    | \$80,592.00        | \$12,089.00      |
| MGM Springfield         | \$2,934,978.65    | \$67,835.50        | \$10,175.33      | \$1,902,960.50    | \$163,475.20       | \$24,521.28      | \$1,581,462.30    | \$285,366.29       | \$42,804.94      | \$912,651.20      | \$67,215.80        | \$9,740.13       | \$607,046.05      | \$72,867.78        | \$10,930.17      | \$894,975.60      | \$35,192.01        | \$5,278.80       |
| Plainridge Park Casino  | \$7,723,138.03    | \$13,713.99        | \$2,057.10       | \$5,842,802.75    | \$354,606.78       | \$53,191.02      | \$4,613,038.51    | \$270,924.10       | \$40,638.62      | \$2,805,386.07    | \$150,773.13       | \$22,615.97      | \$2,962,172.90    | \$153,438.91       | \$23,015.84      | \$3,085,981.30    | \$38,138.54        | \$5,720.78       |
| Total Retail            | \$17,667,706.68   | \$370,189.49       | \$55,528.43      | \$16,038,535.25   | \$979,328.98       | \$146,899.30     | \$12,429,636.81   | \$783,017.39       | \$108,763.61     | \$7,677,546.27    | \$157,782.30       | \$32,356.10      | \$6,805,369.95    | \$576,138.69       | \$86,421.01      | \$8,517,200.90    | \$153,922.55       | \$23,088.58      |
| BetMGM                  | \$38,934,090.43   | \$2,994,989.95     | \$598,997.99     | \$35,020,850.43   | \$4,275,374.73     | \$855,074.95     | \$33,533,024.96   | \$3,614,984.14     | \$722,996.83     | \$21,236,585.10   | \$2,403,054.31     | \$480,610.86     | \$22,461,780.66   | \$2,477,399.44     | \$495,479.89     | \$24,985,879.14   | \$3,539,723.91     | \$707,944.78     |
| Betr                    | \$194,589.38      | \$23,897.72        | \$4,779.44       | \$324,273.45      | \$20,733.79        | \$4,146.76       | \$303,158.53      | \$28,021.67        | \$5,604.33       | \$150,218.49      | \$11,269.92        | \$2,253.97       | \$155,581.52      | \$10,983.23        | \$2,196.65       | \$290,649.78      | \$10,829.37        | \$2,165.89       |
| Caesars Sportsbook      | \$27,361,029.40   | \$335,536.90       | \$67,107.38      | \$19,097,706.25   | \$1,107,871.48     | \$221,574.30     | \$18,137,418.40   | \$1,595,089.39     | \$319,017.88     | \$14,617,457.36   | \$557,535.57       | \$111,507.11     | \$11,343,713.20   | \$777,698.45       | \$114,577.00     | \$12,687,805.89   | \$655,305.52       | \$131,061.10     |
| DraftKings              | \$319,994,568.00  | \$26,412,341.18    | \$5,282,468.24   | \$304,764,233.52  | \$33,522,344.07    | \$6,704,468.81   | \$290,142,168.48  | \$27,528,120.00    | \$5,505,624.01   | \$161,921,969.35  | \$10,779,844.75    | \$2,155,968.96   | \$144,866,211.71  | \$14,383,243.17    | \$2,876,648.65   | \$164,226,307.32  | \$15,043,923.94    | \$3,008,784.79   |
| Fanatics                | \$15,821,831.71   | \$690,298.46       | \$138,059.69     | \$13,578,652.33   | \$1,253,379.74     | \$250,675.95     | \$8,895,193.78    | \$565,005.26       | \$113,001.50     | \$4,401,191.24    | \$545,319.98       | \$109,064.00     | \$2,353,501.47    | \$221,478.69       | \$44,295.74      | \$1,897,494.25    | \$221,608.05       | \$44,321.61      |
| FanDuel                 | \$181,544,976.80  | \$12,121,983.98    | \$2,424,396.80   | \$155,562,938.67  | \$15,536,305.20    | \$3,107,261.06   | \$121,929,643.30  | \$13,919,838.71    | \$2,783,967.74   | \$79,421,282.92   | \$7,428,655.54     | \$1,485,731.10   | \$86,188,846.86   | \$9,893,876.50     | \$1,978,775.30   | \$96,073,002.37   | \$10,984,740.90    | \$2,196,948.14   |
| Penn Sports Interactive | \$39,083,619.96   | \$5,709,434.17     | \$1,141,886.83   | \$13,893,609.59   | \$1,445,372.32     | \$289,074.46     | \$12,953,075.81   | \$942,103.41       | \$188,420.68     | \$16,462,996.14   | \$482,090.14       | \$96,418.03      | \$11,688,652.48   | \$362,493.19       | \$72,498.64      | \$16,446,807.80   | \$1,022,283.37     | \$204,456.67     |
| WynnBet                 | \$13,833,159.99   | \$287,648.78       | \$57,529.76      | \$13,486,717.60   | \$1,036,979.18     | \$207,395.84     | \$13,854,350.69   | \$833,749.59       | \$166,749.92     | \$9,034,594.73    | \$343,387.75       | \$68,677.55      | \$9,061,119.44    | \$705,741.47       | \$141,148.29     | \$11,777,967.95   | \$478,619.48       | \$95,723.90      |
| Total Online            | \$636,767,865.67  | \$48,576,131.14    | \$9,715,226.13   | \$555,728,981.84  | \$58,198,360.51    | \$11,639,672.13  | \$499,748,033.95  | \$49,026,912.17    | \$9,805,382.89   | \$307,246,295.33  | \$22,551,157.96    | \$4,510,231.58   | \$288,119,407.34  | \$28,832,914.14    | \$5,725,620.16   | \$323,510,971.58  | \$32,050,672.53    | \$6,410,134.46   |
| Total                   | \$654,435,572.35  | \$48,946,320.63    | \$9,770,754.56   | \$571,767,517.09  | \$59,177,689.49    | \$11,786,571.43  | \$512,177,670.76  | \$49,809,929.56    | \$9,914,146.50   | \$314,923,841.60  | \$22,708,940.26    | \$4,542,587.68   | \$294,924,777.29  | \$29,409,052.83    | \$5,812,041.17   | \$332,028,172.48  | \$32,204,595.08    | \$6,433,223.04   |

# SPORTS WAGERING MONTH OVER MONTH: MAY-JANUARY 2023

|                         |                  | May 2023        |                  |                  | April 2023      |                  |                  | March 2023      |                  |                 | February 2023   |                  |                | January 2023    |                  |
|-------------------------|------------------|-----------------|------------------|------------------|-----------------|------------------|------------------|-----------------|------------------|-----------------|-----------------|------------------|----------------|-----------------|------------------|
|                         | WAGERS SETTLED   | TAXABLE REVENUE | TAX<br>COLLECTED | WAGERS SETTLED   | TAXABLE REVENUE | TAX<br>Collected | WAGERS SETTLED   | TAXABLE REVENUE | TAX<br>Collected | WAGERS SETTLED  | TAXABLE REVENUE | TAX<br>Collected | WAGERS SETTLED | TAXABLE REVENUE | TAX<br>Collected |
| Encore Boston Harbor    | \$6,707,907.00   | \$1,362,129.00  | \$204,319.00     | \$7,982,916.00   | \$230,808.00    | \$34,621.20      | \$13,442,908.00  | \$668,198.00    | \$100,230.00     | \$16,900,614.83 | \$858,532.78    | \$128,779.92     | \$370,881.75   | -\$74,230.15    | \$0.00           |
| MGM Springfield         | \$1,936,799.90   | -\$28,380.10    | \$0.00           | \$1,650,618.00   | -\$232,493.30   | \$0.00           | \$1,660,046.05   | \$172,624.13    | \$25,893.62      | \$1,766,560.00  | \$262,140.20    | \$39,321.03      | \$35,034.66    | \$11,229.46     | \$1,684.42       |
| Plainridge Park Casino  | \$2,760,995.21   | \$226,079.45    | \$33,911.92      | \$3,392,422.35   | \$366,166.84    | \$54,925.03      | \$4,885,811.40   | \$614,482.30    | \$92,172.34      | \$5,768,334.66  | \$304,626.99    | \$45,694.05      | \$82,830.49    | \$53,554.26     | \$8,033.14       |
| Total Retail            | \$11,405,702.11  | \$1,559,828.35  | \$238,230.92     | \$13,025,956.35  | \$364,481.54    | \$89,546.23      | \$19,988,765.45  | \$1,455,304.43  | \$218,295.96     | \$24,435,509.49 | \$1,425,300.97  | \$213,795.00     | \$488,746.90   | -\$9,446.43     | \$9,717.56       |
| BetMGM                  | \$34,950,152.63  | \$5,391,257.32  | \$1,078,251.46   | \$42,960,658.96  | \$4,610,952.56  | \$922,190.56     | \$45,271,182.54  | \$7,314,463.00  | \$1,462,892.60   | N/A             | N/A             | N/A              | N/A            | N/A             | N/A              |
| Betr                    | \$592,965.60     | \$45,623.01     | \$9,124.60       | N/A              | N/A             | N/A              | N/A              | N/A             | N/A              | N/A             | N/A             | N/A              | N/A            | N/A             | N/A              |
| Caesars Sportsbook      | \$19,028,482.92  | \$1,337,441.51  | \$267,488.30     | \$19,419,242.03  | \$1,633,201.75  | \$326,640.35     | \$16,398,404.60  | \$1,814,141.90  | \$362,828.38     | N/A             | N/A             | N/A              | N/A            | N/A             | N/A              |
| DraftKings              | \$221,097,425.60 | \$30,092,160.56 | \$6,018,432.10   | \$283,837,925.64 | \$28,283,999.47 | \$5,656,799.89   | \$257,634,288.50 | \$15,556,827.40 | \$3,111,365.49   | N/A             | N/A             | N/A              | N/A            | N/A             | N/A              |
| Fanatics                | \$123,108.74     | \$41,769.99     | \$8,354.00       | N/A              | N/A             | N/A              | N/A              | N/A             | N/A              | N/A             | N/A             | N/A              | N/A            | N/A             | N/A              |
| FanDuel                 | \$135,330,126.29 | \$19,707,906.50 | \$3,941,581.29   | \$172,627,764.90 | \$21,714,200.14 | \$4,342,840.14   | \$181,085,195.57 | \$16,002,999.72 | \$3,200,599.94   | N/A             | N/A             | N/A              | N/A            | N/A             | N/A              |
| Penn Sports Interactive | \$16,025,154.86  | \$1,784,970.28  | \$356,994.06     | \$24,580,107.85  | \$1,899,936.60  | \$379,987.32     | \$29,505,722.12  | \$2,893,576.49  | \$578,715.30     | N/A             | N/A             | N/A              | N/A            | N/A             | N/A              |
| WynnBet                 | \$16,412,297.43  | \$1,009,711.23  | \$201,942.25     | \$22,811,166.93  | \$405,977.74    | \$81,195.55      | \$18,336,370.45  | \$2,055,344.65  | \$411,068.93     | N/A             | N/A             | N/A              | N/A            | N/A             | N/A              |
| Total Online            | \$443,559,714.07 | \$59,410,840.40 | \$11,882,168.06  | \$546,236,866.31 | \$58,548,295.26 | \$11,709,653.81  | \$548,230,163.78 | \$45,637,352.16 | \$9,227,470.64   | N/A             | N/A             | N/A              | N/A            | N/A             | N/A              |
| Total                   | \$454,965,416.18 | \$60,970,668.75 | \$12,120,398.98  | \$559,262,822.66 | \$58,912,776.80 | \$11,799,200.04  | \$568,218,929.23 | \$47,092,656.59 | \$9,445,766.60   | \$24,435,509.49 | \$1,425,300.97  | \$213,795.00     | \$488,746.90   | -\$9,446.43     | \$9,717.56       |

## SPORTS WAGERING MONTH OVER MONTH: 2022-2023

# SPORTS WAGERING MONTH OVER MONTH: 2022-2023