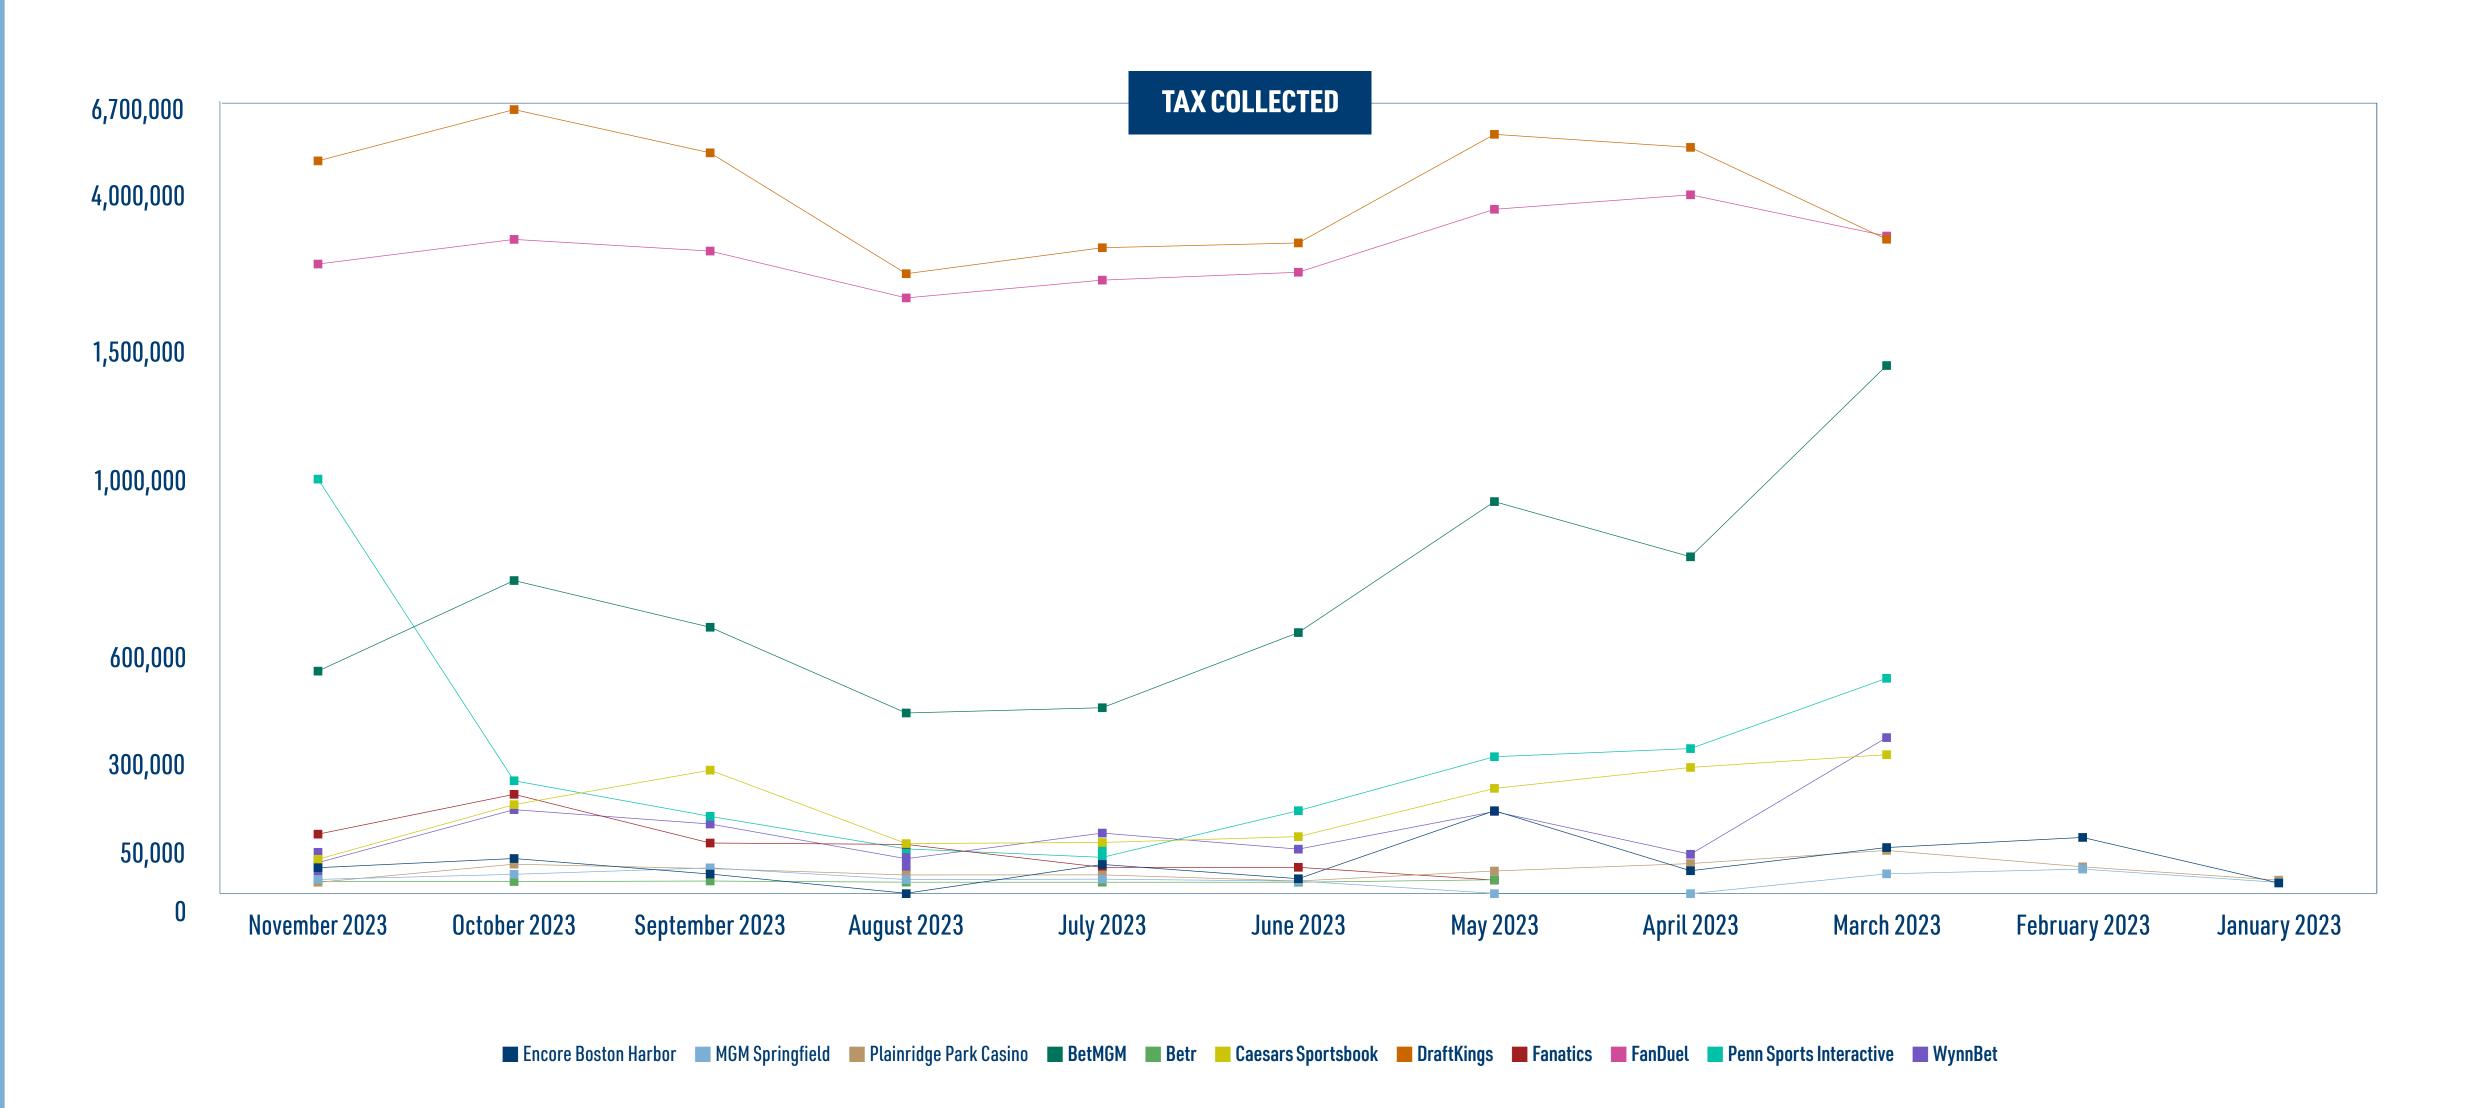

# SPORTS WAGERING MONTH OVER MONTH: NOVEMBER-JUNE 2023

|                         |                   | November 202       | 3                |                   | October 2023       |                  |                   | September 202      | 23               |                   | August 2023        |                  |                   | July 2023          |                  |                   | June 2023          |                  |
|-------------------------|-------------------|--------------------|------------------|-------------------|--------------------|------------------|-------------------|--------------------|------------------|-------------------|--------------------|------------------|-------------------|--------------------|------------------|-------------------|--------------------|------------------|
|                         | WAGERS<br>SETTLED | TAXABLE<br>REVENUE | TAX<br>COLLECTED |
| Encore Boston Harbor    | \$7,009,590.00    | \$288,640.00       | \$43,296.00      | \$8,292,772.00    | \$461,247.00       | \$69,187.00      | \$6,235,136.00    | \$226,727.00       | \$25,320.05      | \$3,959,509.00    | -\$57,925.00       | \$0.00           | \$3,236,151.00    | \$349,832.00       | \$52,475.00      | \$4,536,244.00    | \$80,592.00        | \$12,089.00      |
| MGM Springfield         | \$2,934,978.65    | \$67,835.50        | \$10,175.33      | \$1,902,960.50    | \$163,475.20       | \$24,521.28      | \$1,581,462.30    | \$285,366.29       | \$42,804.94      | \$912,651.20      | \$67,215.80        | \$9,740.13       | \$607,046.05      | \$72,867.78        | \$10,930.17      | \$894,975.60      | \$35,192.01        | \$5,278.80       |
| Plainridge Park Casino  | \$7,723,138.03    | \$13,713.99        | \$2,057.10       | \$5,842,802.75    | \$354,606.78       | \$53,191.02      | \$4,613,038.51    | \$270,924.10       | \$40,638.62      | \$2,805,386.07    | \$150,773.13       | \$22,615.97      | \$2,962,172.90    | \$153,438.91       | \$23,015.84      | \$3,085,981.30    | \$38,138.54        | \$5,720.78       |
| Total Retail            | \$17,667,706.68   | \$370,189.49       | \$55,528.43      | \$16,038,535.25   | \$979,328.98       | \$146,899.30     | \$12,429,636.81   | \$783,017.39       | \$108,763.61     | \$7,677,546.27    | \$157,782.30       | \$32,356.10      | \$6,805,369.95    | \$576,138.69       | \$86,421.01      | \$8,517,200.90    | \$153,922.55       | \$23,088.58      |
| BetMGM                  | \$38,934,090.43   | \$2,994,989.95     | \$598,997.99     | \$35,020,850.43   | \$4,275,374.73     | \$855,074.95     | \$33,533,024.96   | \$3,614,984.14     | \$722,996.83     | \$21,236,585.10   | \$2,403,054.31     | \$480,610.86     | \$22,461,780.66   | \$2,477,399.44     | \$495,479.89     | \$24,985,879.14   | \$3,539,723.91     | \$707,944.78     |
| Betr                    | \$194,589.38      | \$23,897.72        | \$4,779.44       | \$324,273.45      | \$20,733.79        | \$4,146.76       | \$303,158.53      | \$28,021.67        | \$5,604.33       | \$150,218.49      | \$11,269.92        | \$2,253.97       | \$155,581.52      | \$10,983.23        | \$2,196.65       | \$290,649.78      | \$10,829.37        | \$2,165.89       |
| Caesars Sportsbook      | \$27,361,029.40   | \$335,536.90       | \$67,107.38      | \$19,097,706.25   | \$1,107,871.48     | \$221,574.30     | \$18,137,418.40   | \$1,595,089.39     | \$319,017.88     | \$14,617,457.36   | \$557,535.57       | \$111,507.11     | \$11,343,713.20   | \$777,698.45       | \$114,577.00     | \$12,687,805.89   | \$655,305.52       | \$131,061.10     |
| DraftKings              | \$319,994,568.00  | \$26,412,341.18    | \$5,282,468.24   | \$304,764,233.52  | \$33,522,344.07    | \$6,704,468.81   | \$290,142,168.48  | \$27,528,120.00    | \$5,505,624.01   | \$161,921,969.35  | \$10,779,844.75    | \$2,155,968.96   | \$144,866,211.71  | \$14,383,243.17    | \$2,876,648.65   | \$164,226,307.32  | \$15,043,923.94    | \$3,008,784.79   |
| Fanatics                | \$15,821,831.71   | \$690,298.46       | \$138,059.69     | \$13,578,652.33   | \$1,253,379.74     | \$250,675.95     | \$8,895,193.78    | \$565,005.26       | \$113,001.50     | \$4,401,191.24    | \$545,319.98       | \$109,064.00     | \$2,353,501.47    | \$221,478.69       | \$44,295.74      | \$1,897,494.25    | \$221,608.05       | \$44,321.61      |
| FanDuel                 | \$181,544,976.80  | \$12,121,983.98    | \$2,424,396.80   | \$155,562,938.67  | \$15,536,305.20    | \$3,107,261.06   | \$121,929,643.30  | \$13,919,838.71    | \$2,783,967.74   | \$79,421,282.92   | \$7,428,655.54     | \$1,485,731.10   | \$86,188,846.86   | \$9,893,876.50     | \$1,978,775.30   | \$96,073,002.37   | \$10,984,740.90    | \$2,196,948.14   |
| Penn Sports Interactive | \$39,083,619.96   | \$5,709,434.17     | \$1,141,886.83   | \$13,893,609.59   | \$1,445,372.32     | \$289,074.46     | \$12,953,075.81   | \$942,103.41       | \$188,420.68     | \$16,462,996.14   | \$482,090.14       | \$96,418.03      | \$11,688,652.48   | \$362,493.19       | \$72,498.64      | \$16,446,807.80   | \$1,022,283.37     | \$204,456.67     |
| WynnBet                 | \$13,833,159.99   | \$287,648.78       | \$57,529.76      | \$13,486,717.60   | \$1,036,979.18     | \$207,395.84     | \$13,854,350.69   | \$833,749.59       | \$166,749.92     | \$9,034,594.73    | \$343,387.75       | \$68,677.55      | \$9,061,119.44    | \$705,741.47       | \$141,148.29     | \$11,777,967.95   | \$478,619.48       | \$95,723.90      |
| Total Online            | \$636,767,865.67  | \$48,576,131.14    | \$9,715,226.13   | \$555,728,981.84  | \$58,198,360.51    | \$11,639,672.13  | \$499,748,033.95  | \$49,026,912.17    | \$9,805,382.89   | \$307,246,295.33  | \$22,551,157.96    | \$4,510,231.58   | \$288,119,407.34  | \$28,832,914.14    | \$5,725,620.16   | \$323,510,971.58  | \$32,050,672.53    | \$6,410,134.46   |
| Total                   | \$654,435,572.35  | \$48,946,320.63    | \$9,770,754.56   | \$571,767,517.09  | \$59,177,689.49    | \$11,786,571.43  | \$512,177,670.76  | \$49,809,929.56    | \$9,914,146.50   | \$314,923,841.60  | \$22,708,940.26    | \$4,542,587.68   | \$294,924,777.29  | \$29,409,052.83    | \$5,812,041.17   | \$332,028,172.48  | \$32,204,595.08    | \$6,433,223.04   |

# SPORTS WAGERING MONTH OVER MONTH: MAY-JANUARY 2023

|                         |                  | May 2023        |                  |                  | April 2023      |                  |                  | March 2023      |                  |                 | February 2023   |                  |                | January 2023    |                  |
|-------------------------|------------------|-----------------|------------------|------------------|-----------------|------------------|------------------|-----------------|------------------|-----------------|-----------------|------------------|----------------|-----------------|------------------|
|                         | WAGERS SETTLED   | TAXABLE REVENUE | TAX<br>COLLECTED | WAGERS SETTLED   | TAXABLE REVENUE | TAX<br>Collected | WAGERS SETTLED   | TAXABLE REVENUE | TAX<br>Collected | WAGERS SETTLED  | TAXABLE REVENUE | TAX<br>Collected | WAGERS SETTLED | TAXABLE REVENUE | TAX<br>Collected |
| Encore Boston Harbor    | \$6,707,907.00   | \$1,362,129.00  | \$204,319.00     | \$7,982,916.00   | \$230,808.00    | \$34,621.20      | \$13,442,908.00  | \$668,198.00    | \$100,230.00     | \$16,900,614.83 | \$858,532.78    | \$128,779.92     | \$370,881.75   | -\$74,230.15    | \$0.00           |
| MGM Springfield         | \$1,936,799.90   | -\$28,380.10    | \$0.00           | \$1,650,618.00   | -\$232,493.30   | \$0.00           | \$1,660,046.05   | \$172,624.13    | \$25,893.62      | \$1,766,560.00  | \$262,140.20    | \$39,321.03      | \$35,034.66    | \$11,229.46     | \$1,684.42       |
| Plainridge Park Casino  | \$2,760,995.21   | \$226,079.45    | \$33,911.92      | \$3,392,422.35   | \$366,166.84    | \$54,925.03      | \$4,885,811.40   | \$614,482.30    | \$92,172.34      | \$5,768,334.66  | \$304,626.99    | \$45,694.05      | \$82,830.49    | \$53,554.26     | \$8,033.14       |
| Total Retail            | \$11,405,702.11  | \$1,559,828.35  | \$238,230.92     | \$13,025,956.35  | \$364,481.54    | \$89,546.23      | \$19,988,765.45  | \$1,455,304.43  | \$218,295.96     | \$24,435,509.49 | \$1,425,300.97  | \$213,795.00     | \$488,746.90   | -\$9,446.43     | \$9,717.56       |
| BetMGM                  | \$34,950,152.63  | \$5,391,257.32  | \$1,078,251.46   | \$42,960,658.96  | \$4,610,952.56  | \$922,190.56     | \$45,271,182.54  | \$7,314,463.00  | \$1,462,892.60   | N/A             | N/A             | N/A              | N/A            | N/A             | N/A              |
| Betr                    | \$592,965.60     | \$45,623.01     | \$9,124.60       | N/A              | N/A             | N/A              | N/A              | N/A             | N/A              | N/A             | N/A             | N/A              | N/A            | N/A             | N/A              |
| Caesars Sportsbook      | \$19,028,482.92  | \$1,337,441.51  | \$267,488.30     | \$19,419,242.03  | \$1,633,201.75  | \$326,640.35     | \$16,398,404.60  | \$1,814,141.90  | \$362,828.38     | N/A             | N/A             | N/A              | N/A            | N/A             | N/A              |
| DraftKings              | \$221,097,425.60 | \$30,092,160.56 | \$6,018,432.10   | \$283,837,925.64 | \$28,283,999.47 | \$5,656,799.89   | \$257,634,288.50 | \$15,556,827.40 | \$3,111,365.49   | N/A             | N/A             | N/A              | N/A            | N/A             | N/A              |
| Fanatics                | \$123,108.74     | \$41,769.99     | \$8,354.00       | N/A              | N/A             | N/A              | N/A              | N/A             | N/A              | N/A             | N/A             | N/A              | N/A            | N/A             | N/A              |
| FanDuel                 | \$135,330,126.29 | \$19,707,906.50 | \$3,941,581.29   | \$172,627,764.90 | \$21,714,200.14 | \$4,342,840.14   | \$181,085,195.57 | \$16,002,999.72 | \$3,200,599.94   | N/A             | N/A             | N/A              | N/A            | N/A             | N/A              |
| Penn Sports Interactive | \$16,025,154.86  | \$1,784,970.28  | \$356,994.06     | \$24,580,107.85  | \$1,899,936.60  | \$379,987.32     | \$29,505,722.12  | \$2,893,576.49  | \$578,715.30     | N/A             | N/A             | N/A              | N/A            | N/A             | N/A              |
| WynnBet                 | \$16,412,297.43  | \$1,009,711.23  | \$201,942.25     | \$22,811,166.93  | \$405,977.74    | \$81,195.55      | \$18,336,370.45  | \$2,055,344.65  | \$411,068.93     | N/A             | N/A             | N/A              | N/A            | N/A             | N/A              |
| Total Online            | \$443,559,714.07 | \$59,410,840.40 | \$11,882,168.06  | \$546,236,866.31 | \$58,548,295.26 | \$11,709,653.81  | \$548,230,163.78 | \$45,637,352.16 | \$9,227,470.64   | N/A             | N/A             | N/A              | N/A            | N/A             | N/A              |
| Total                   | \$454,965,416.18 | \$60,970,668.75 | \$12,120,398.98  | \$559,262,822.66 | \$58,912,776.80 | \$11,799,200.04  | \$568,218,929.23 | \$47,092,656.59 | \$9,445,766.60   | \$24,435,509.49 | \$1,425,300.97  | \$213,795.00     | \$488,746.90   | -\$9,446.43     | \$9,717.56       |

## SPORTS WAGERING MONTH OVER MONTH: 2022-2023

# SPORTS WAGERING MONTH OVER MONTH: 2022-2023