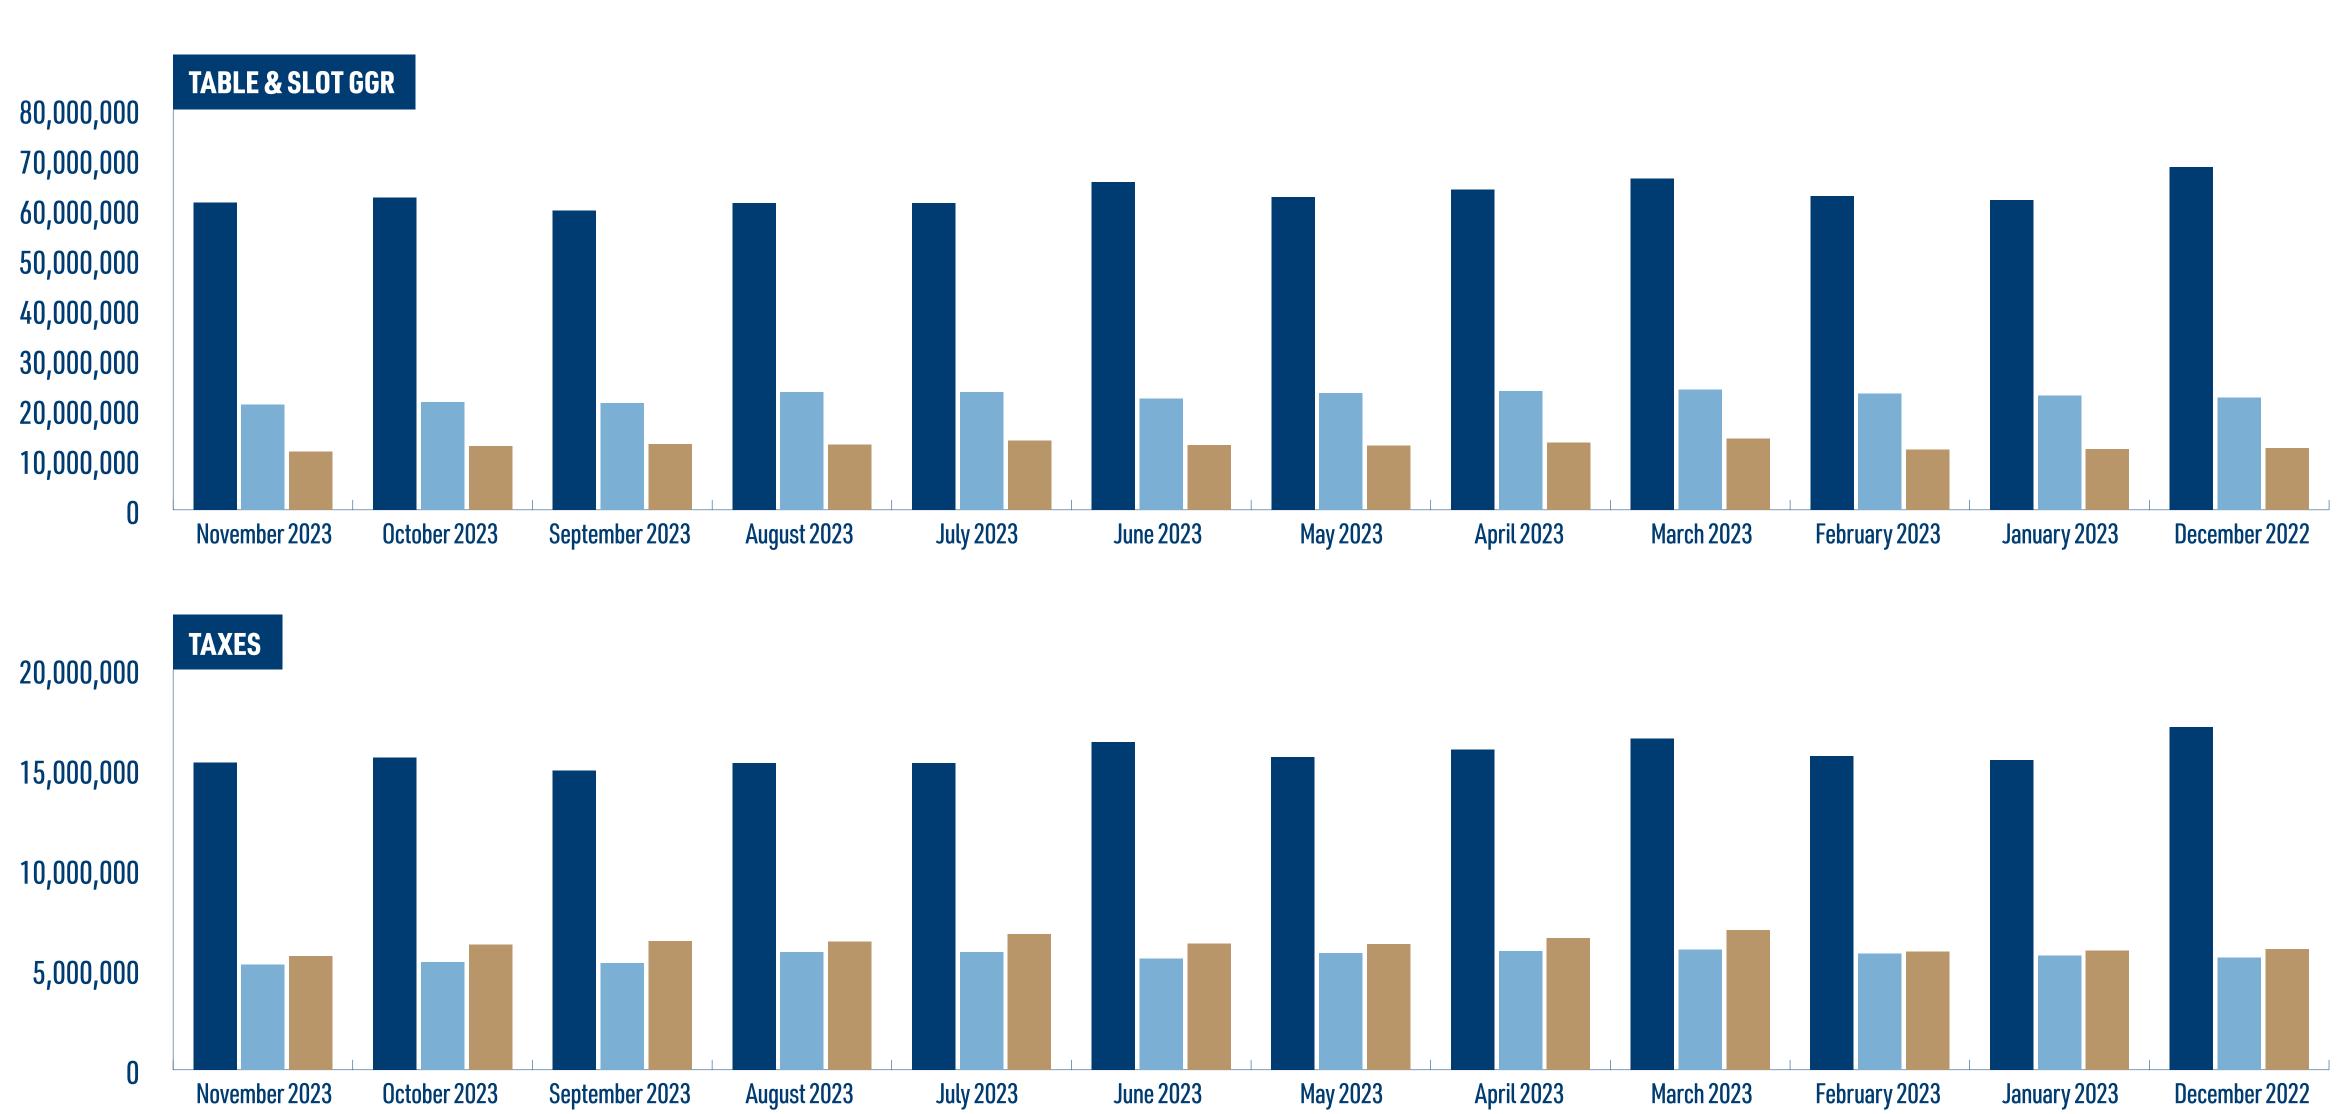

# CASINO MONTH OVER MONTH: 2022-2023

|                | ENCORE BOSTON HARBOR |                 | MGM SPR          | INGFIELD       | PLAINRIDGE P     | ARK CASINO     | T01              | TOTAL           |  |  |
|----------------|----------------------|-----------------|------------------|----------------|------------------|----------------|------------------|-----------------|--|--|
|                | TABLE & SLOT GGR     | TAXES           | TABLE & SLOT GGR | TAXES          | TABLE & SLOT GGR | TAXES          | TABLE & SLOT GGR | TAXES           |  |  |
| November 2023  | \$61,431,284.04      | \$15,357,821.01 | \$20,998,830.74  | \$5,249,707.69 | \$11,600,410.06  | \$5,684,200.93 | \$94,030,524.84  | \$26,291,729.63 |  |  |
| October 2023   | \$62,366,934.78      | \$15,591,733.70 | \$21,534,948.52  | \$5,383,737.13 | \$12,768,619.84  | \$6,256,623.72 | \$96,670,503.14  | \$27,232,094.55 |  |  |
| September 2023 | \$59,820,850.47      | \$14,955,212.62 | \$21,359,956.21  | \$5,339,989.05 | \$13,125,723.80  | \$6,431,604.66 | \$90,861,773.06  | \$25,865,616.98 |  |  |
| August 2023    | \$61,320,321.54      | \$15,330,080.39 | \$23,525,299.32  | \$5,881,324.83 | \$13,079,840.00  | \$6,409,121.60 | \$97,925,460.86  | \$27,620,526.82 |  |  |
| July 2023      | \$61,276,166.88      | \$15,319,041.72 | \$23,514,534.87  | \$5,878,633.72 | \$13,851,914.27  | \$6,787,437.99 | \$98,642,616.02  | \$27,985,113.43 |  |  |
| June 2023      | \$65,495,804.62      | \$16,373,951.16 | \$22,211,802.81  | \$5,552,950.70 | \$12,890,231.78  | \$6,316,213.57 | \$100,597,839.21 | \$28,243,115.43 |  |  |
| May 2023       | \$62,541,793.67      | \$15,635,448.42 | \$23,346,544.27  | \$5,836,636.07 | \$12,812,924.90  | \$6,278,333.20 | \$98,701,262.84  | \$27,750,417.69 |  |  |
| April 2023     | \$63,984,183.14      | \$15,996,045.79 | \$23,735,696.18  | \$5,933,924.05 | \$13,444,345.44  | \$6,587,729.27 | \$101,164,224.76 | \$28,517,699.11 |  |  |
| March 2023     | \$66,211,969.89      | \$16,552,992.47 | \$24,079,637.77  | \$6,019,909.44 | \$14,256,239.09  | \$6,985,557.15 | \$104,547,846.75 | \$29,558,459.06 |  |  |
| February 2023  | \$62,705,178.76      | \$15,676,294.69 | \$23,257,490.95  | \$5,814,372.74 | \$12,040,729.95  | \$5,899,957.68 | \$98,003,399.66  | \$27,390,625.11 |  |  |
| January 2023   | \$61,856,924.44      | \$15,464,231.11 | \$22,853,749.75  | \$5,713,437.44 | \$12,166,668.78  | \$5,961,667.70 | \$96,877,342.97  | \$27,139,336.25 |  |  |
| December 2022  | \$68,459,743.09      | \$17,114,935.77 | \$22,470,286.70  | \$5,617,571.68 | \$12,310,688.75  | \$6,032,237.49 | \$103,240,718.54 | \$28,764,744.94 |  |  |