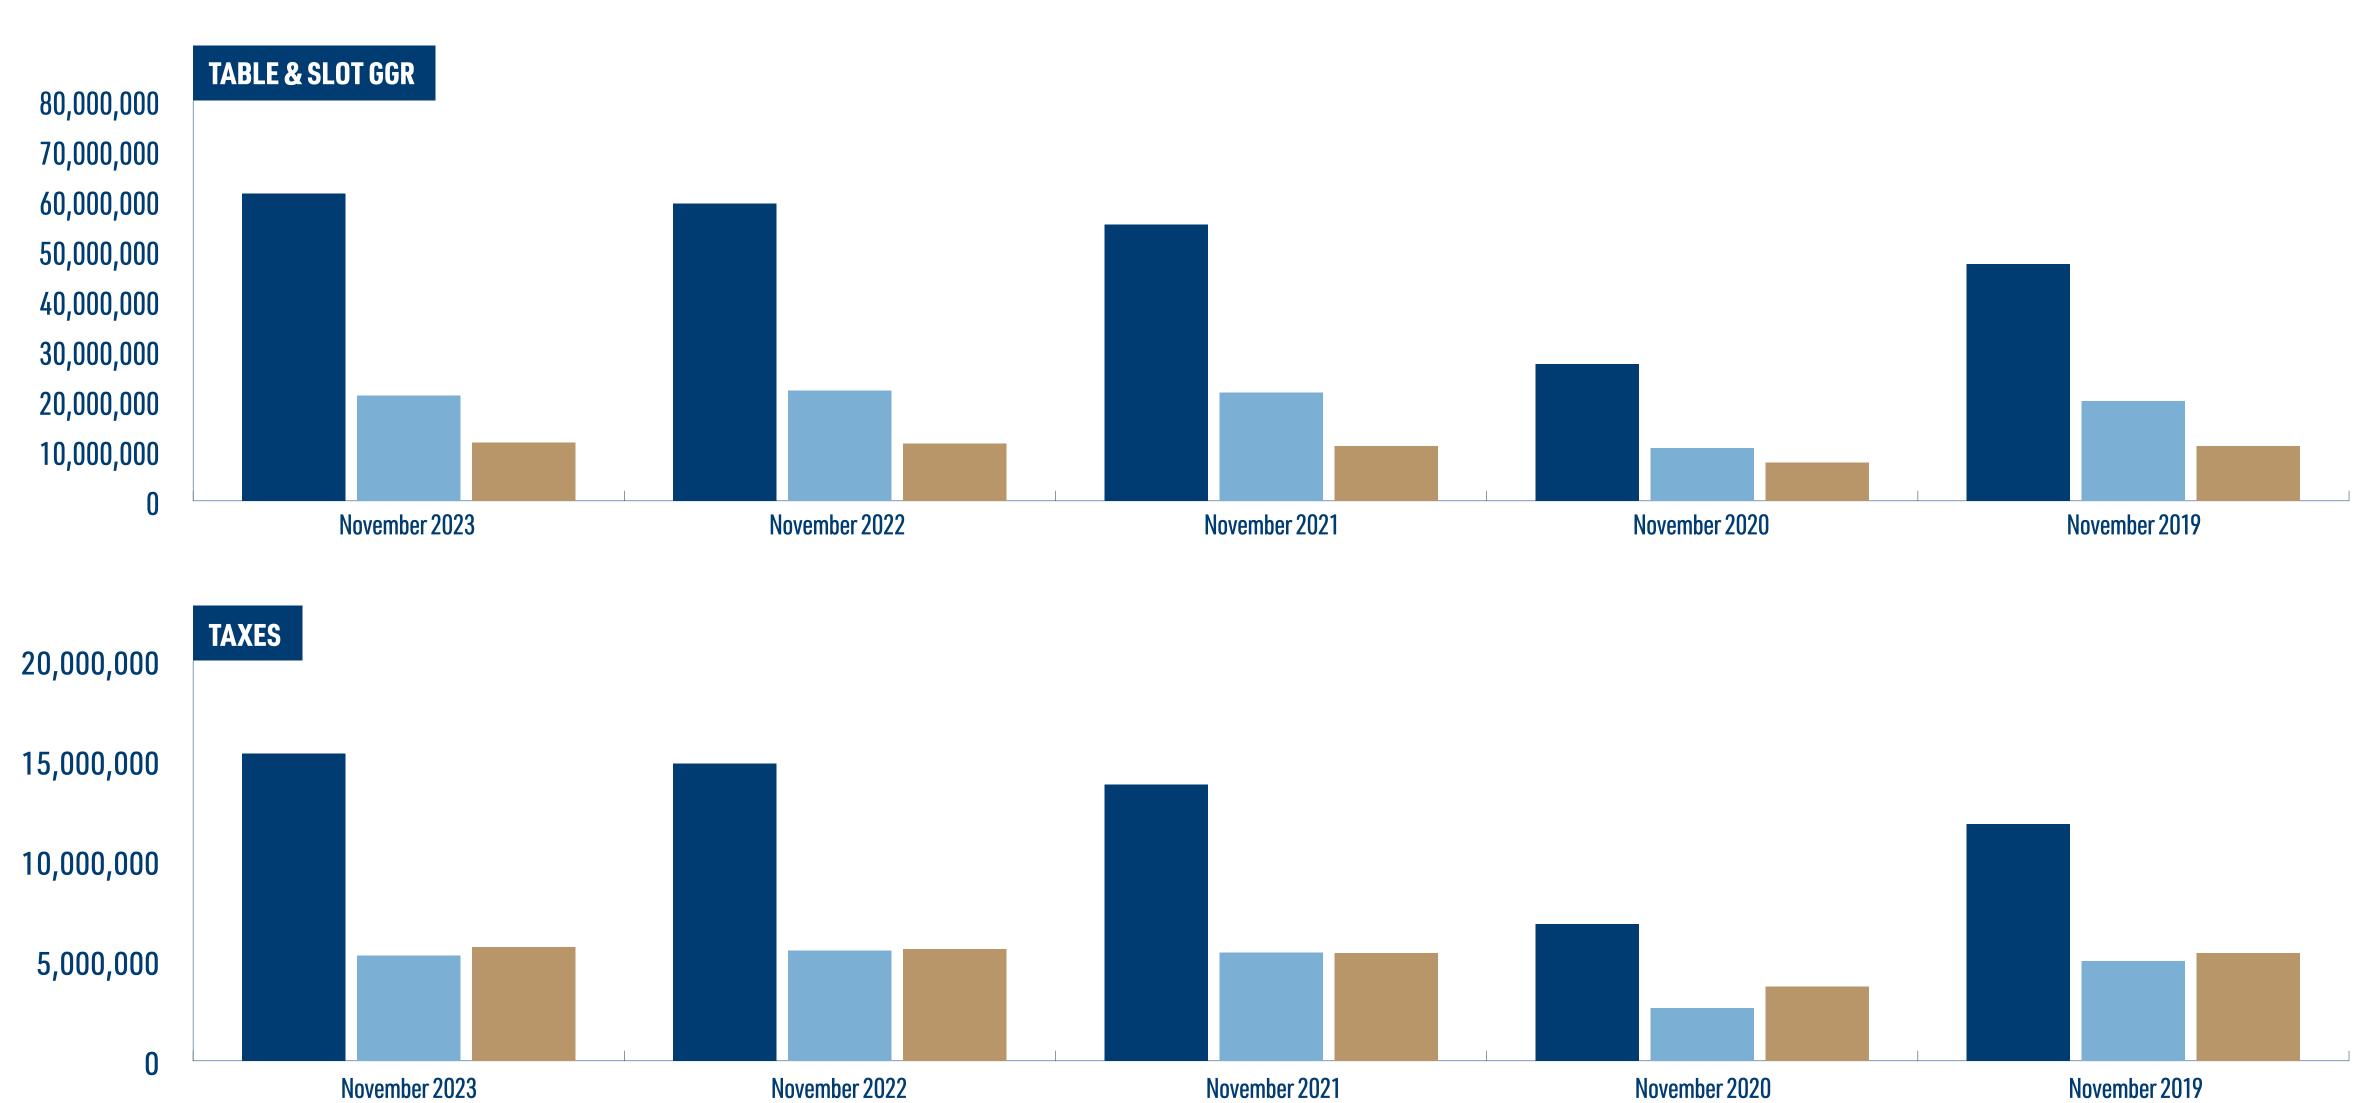

# CASINO MONTH OVER MONTH: 2022-2023

|               | ENCORE BOSTON HARBOR |                 | MGM SPRI         | NGFIELD        | PLAINRIDGE P     | ARK CASINO     | TOTAL            |                 |  |
|---------------|----------------------|-----------------|------------------|----------------|------------------|----------------|------------------|-----------------|--|
|               | TABLE & SLOT GGR     | TAXES           | TABLE & SLOT GGR | TAXES          | TABLE & SLOT GGR | TAXES          | TABLE & SLOT GGR | TAXES           |  |
| November 2023 | \$61,431,284.04      | \$15,357,821.01 | \$20,998,830.74  | \$5,249,707.69 | \$11,600,410.06  | \$5,684,200.93 | \$94,030,524.84  | \$26,291,729.63 |  |
| November 2022 | \$59,430,470.15      | \$14,857,617.54 | \$22,033,774.35  | \$5,508,443.59 | \$11,392,148.60  | \$5,582,152.81 | \$92,856,393.10  | \$25,948,213.94 |  |
| November 2021 | \$55,168,902.89      | \$13,792,225.72 | \$21,668,924.14  | \$5,417,231.04 | \$10,972,372.74  | \$5,376,462.64 | \$87,810,199.77  | \$24,585,919.40 |  |
| November 2020 | \$27,349,341.89      | \$6,837,335.47  | \$10,501,734.57  | \$2,625,433.64 | \$7,595,273.47   | \$3,721,684.00 | \$45,446,349.93  | \$13,184,453.11 |  |
| November 2019 | \$47,308,089.30      | \$11,827,022.33 | \$19,936,451.32  | \$4,984,112.83 | \$10,978,221.85  | \$5,379,328.71 | \$78,222,762.47  | \$22,190,463.87 |  |