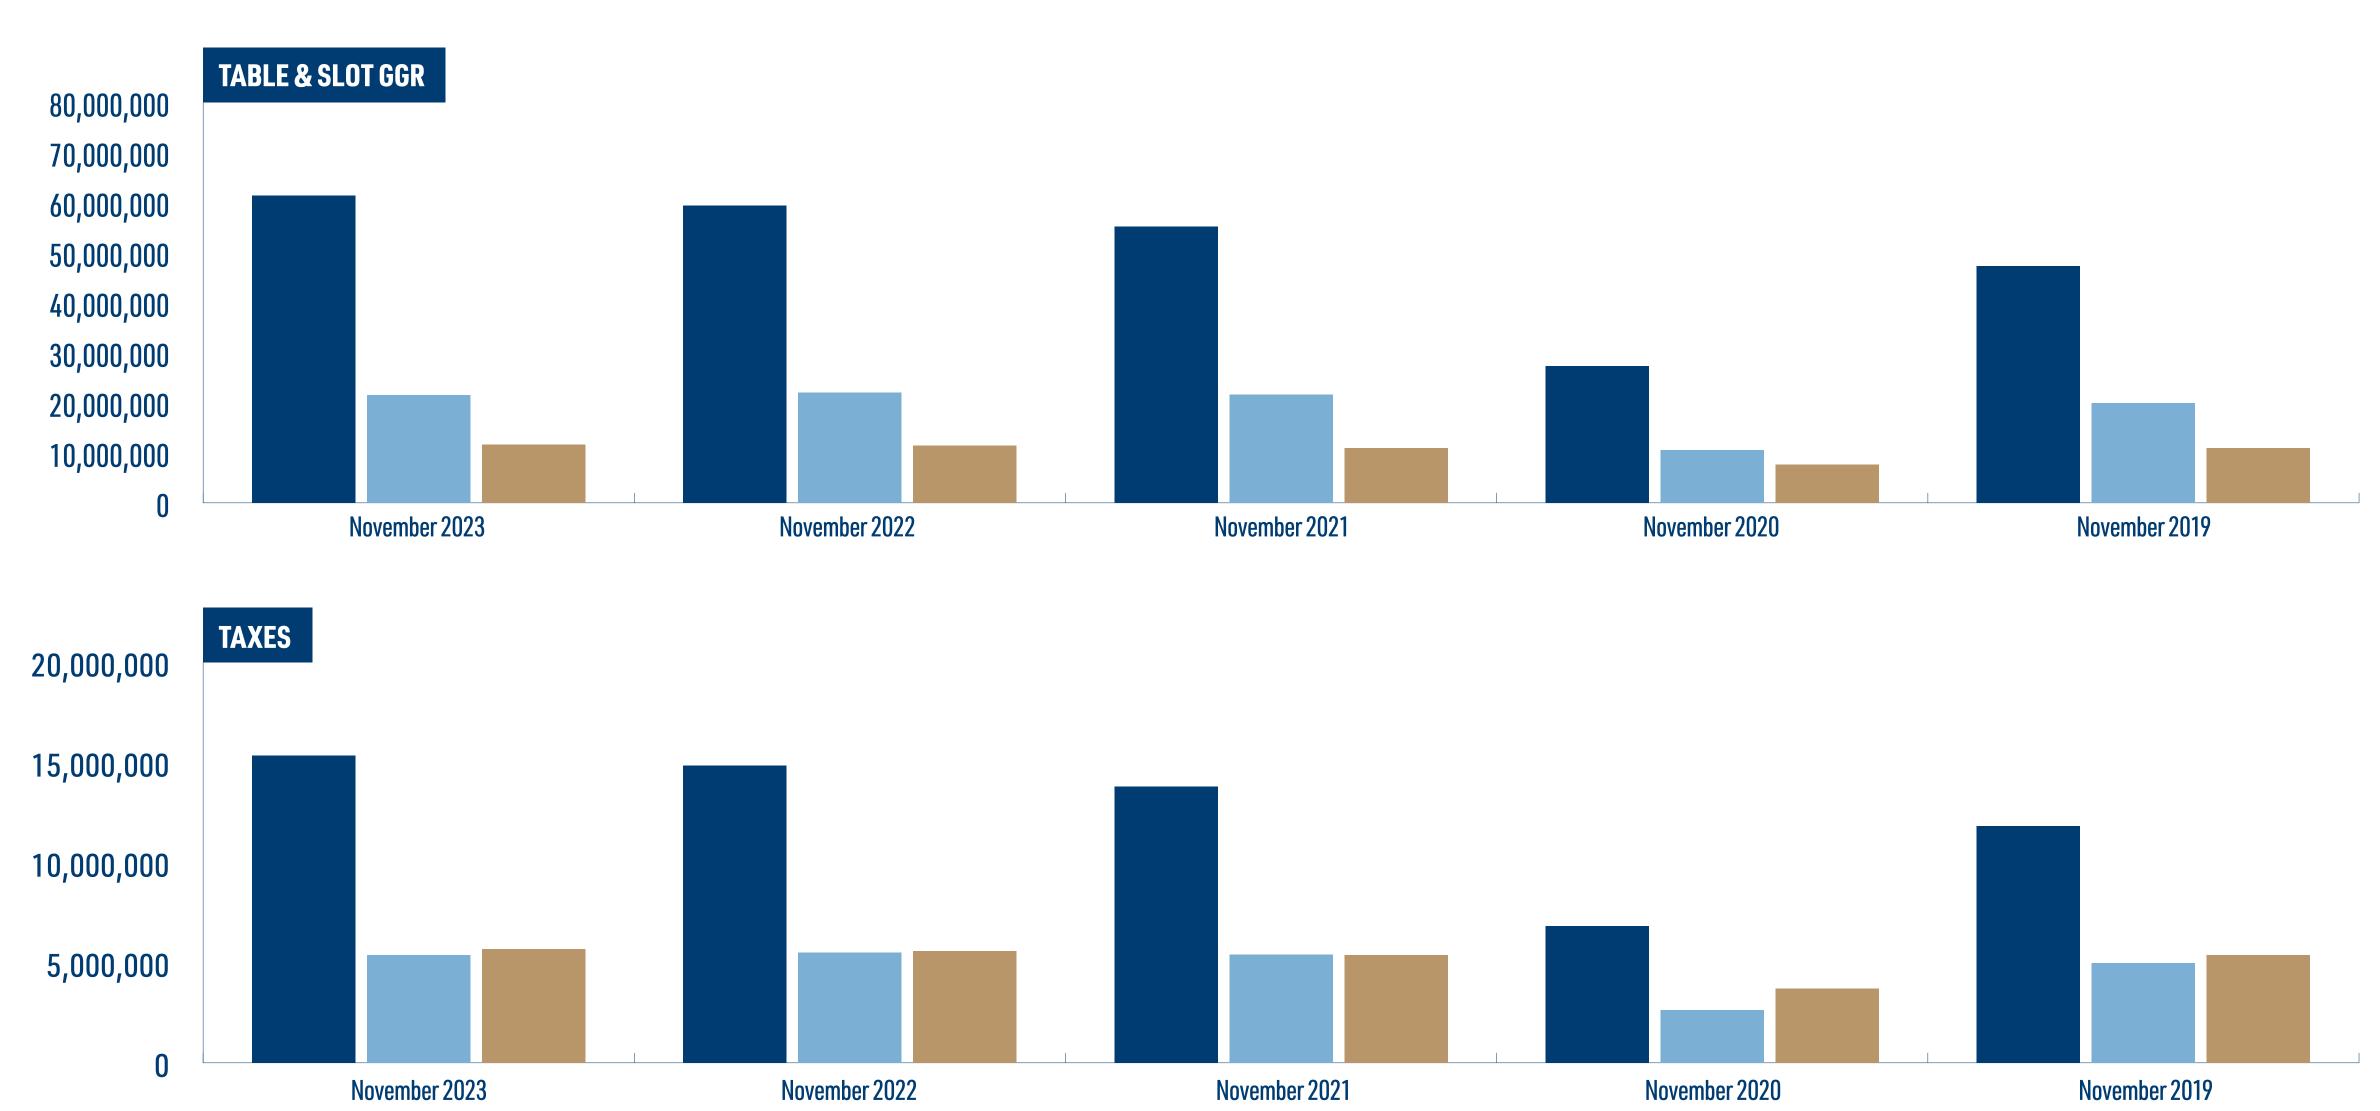

## CASINO MONTH OVER MONTH: 2022-2023

|               | ENCORE BOSTON HARBOR |                 | MGM SPRII        | NGFIELD        | PLAINRIDGE P     | ARK CASINO     | TOTAL            |                 |  |
|---------------|----------------------|-----------------|------------------|----------------|------------------|----------------|------------------|-----------------|--|
|               | TABLE & SLOT GGR     | TAXES           | TABLE & SLOT GGR | TAXES          | TABLE & SLOT GGR | TAXES          | TABLE & SLOT GGR | TAXES           |  |
| November 2023 | \$61,431,284.04      | \$15,357,821.01 | \$21,495,178.37  | \$5,373,794.59 | \$11,600,410.06  | \$5,684,200.93 | \$94,526,872.47  | \$26,415,816.53 |  |
| November 2022 | \$59,430,470.15      | \$14,857,617.54 | \$22,033,774.35  | \$5,508,443.59 | \$11,392,148.60  | \$5,582,152.81 | \$92,856,393.10  | \$25,948,213.94 |  |
| November 2021 | \$55,168,902.89      | \$13,792,225.72 | \$21,668,924.14  | \$5,417,231.04 | \$10,972,372.74  | \$5,376,462.64 | \$87,810,199.77  | \$24,585,919.40 |  |
| November 2020 | \$27,349,341.89      | \$6,837,335.47  | \$10,501,734.57  | \$2,625,433.64 | \$7,595,273.47   | \$3,721,684.00 | \$45,446,349.93  | \$13,184,453.11 |  |
| November 2019 | \$47,308,089.30      | \$11,827,022.33 | \$19,936,451.32  | \$4,984,112.83 | \$10,978,221.85  | \$5,379,328.71 | \$78,222,762.47  | \$22,190,463.87 |  |