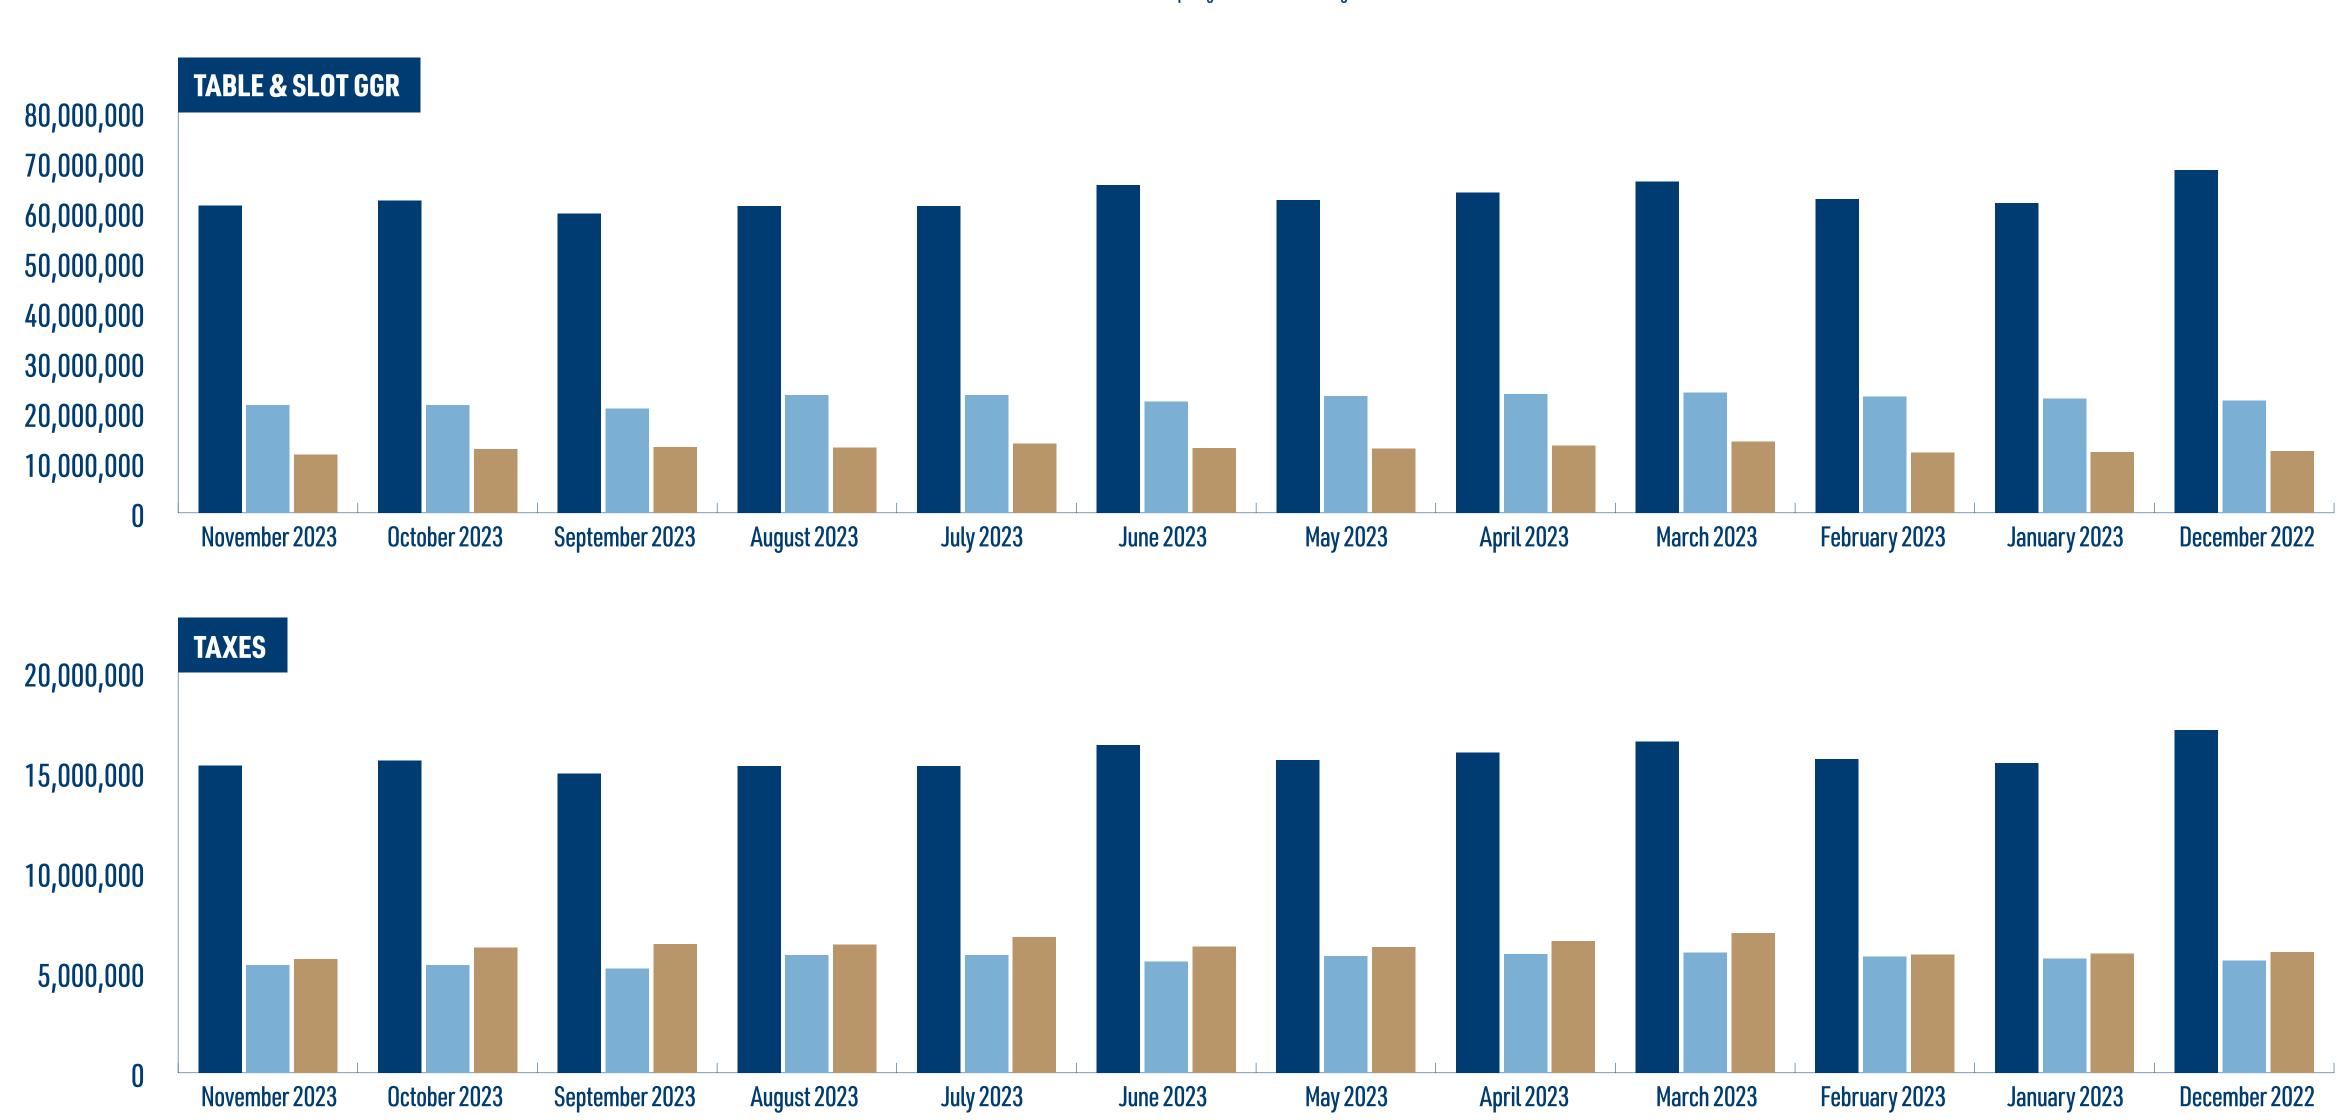

## CASINO MONTH OVER MONTH: 2022-2023

|                | ENCORE BOSTON HARBOR |                 | MGM SPR          | INGFIELD       | PLAINRIDGE P     | ARK CASINO     | TOT              | TOTAL           |  |  |
|----------------|----------------------|-----------------|------------------|----------------|------------------|----------------|------------------|-----------------|--|--|
|                | TABLE & SLOT GGR     | TAXES           | TABLE & SLOT GGR | TAXES          | TABLE & SLOT GGR | TAXES          | TABLE & SLOT GGR | TAXES           |  |  |
| November 2023  | \$61,431,284.04      | \$15,357,821.01 | \$21,495,178.37  | \$5,373,794.59 | \$11,600,410.06  | \$5,684,200.93 | \$94,526,872.47  | \$26,415,816.53 |  |  |
| October 2023   | \$62,366,934.78      | \$15,591,733.70 | \$21,534,948.52  | \$5,383,737.13 | \$12,768,619.84  | \$6,256,623.72 | \$96,670,503.14  | \$27,232,094.55 |  |  |
| September 2023 | \$59,820,850.47      | \$14,955,212.62 | \$20,863,608.58  | \$5,215,902.15 | \$13,125,723.80  | \$6,431,604.66 | \$93,810,182.85  | \$26,602,719.43 |  |  |
| August 2023    | \$61,320,321.54      | \$15,330,080.39 | \$23,525,299.32  | \$5,881,324.83 | \$13,079,840.00  | \$6,409,121.60 | \$97,925,460.86  | \$27,620,526.82 |  |  |
| July 2023      | \$61,276,166.88      | \$15,319,041.72 | \$23,514,534.87  | \$5,878,633.72 | \$13,851,914.27  | \$6,787,437.99 | \$98,642,616.02  | \$27,985,113.43 |  |  |
| June 2023      | \$65,495,804.62      | \$16,373,951.16 | \$22,211,802.81  | \$5,552,950.70 | \$12,890,231.78  | \$6,316,213.57 | \$100,597,839.21 | \$28,243,115.43 |  |  |
| May 2023       | \$62,541,793.67      | \$15,635,448.42 | \$23,346,544.27  | \$5,836,636.07 | \$12,812,924.90  | \$6,278,333.20 | \$98,701,262.84  | \$27,750,417.69 |  |  |
| April 2023     | \$63,984,183.14      | \$15,996,045.79 | \$23,735,696.18  | \$5,933,924.05 | \$13,444,345.44  | \$6,587,729.27 | \$101,164,224.76 | \$28,517,699.11 |  |  |
| March 2023     | \$66,211,969.89      | \$16,552,992.47 | \$24,079,637.77  | \$6,019,909.44 | \$14,256,239.09  | \$6,985,557.15 | \$104,547,846.75 | \$29,558,459.06 |  |  |
| February 2023  | \$62,705,178.76      | \$15,676,294.69 | \$23,257,490.95  | \$5,814,372.74 | \$12,040,729.95  | \$5,899,957.68 | \$98,003,399.66  | \$27,390,625.11 |  |  |
| January 2023   | \$61,856,924.44      | \$15,464,231.11 | \$22,853,749.75  | \$5,713,437.44 | \$12,166,668.78  | \$5,961,667.70 | \$96,877,342.97  | \$27,139,336.25 |  |  |
| December 2022  | \$68,459,743.09      | \$17,114,935.77 | \$22,470,286.70  | \$5,617,571.68 | \$12,310,688.75  | \$6,032,237.49 | \$103,240,718.54 | \$28,764,744.94 |  |  |