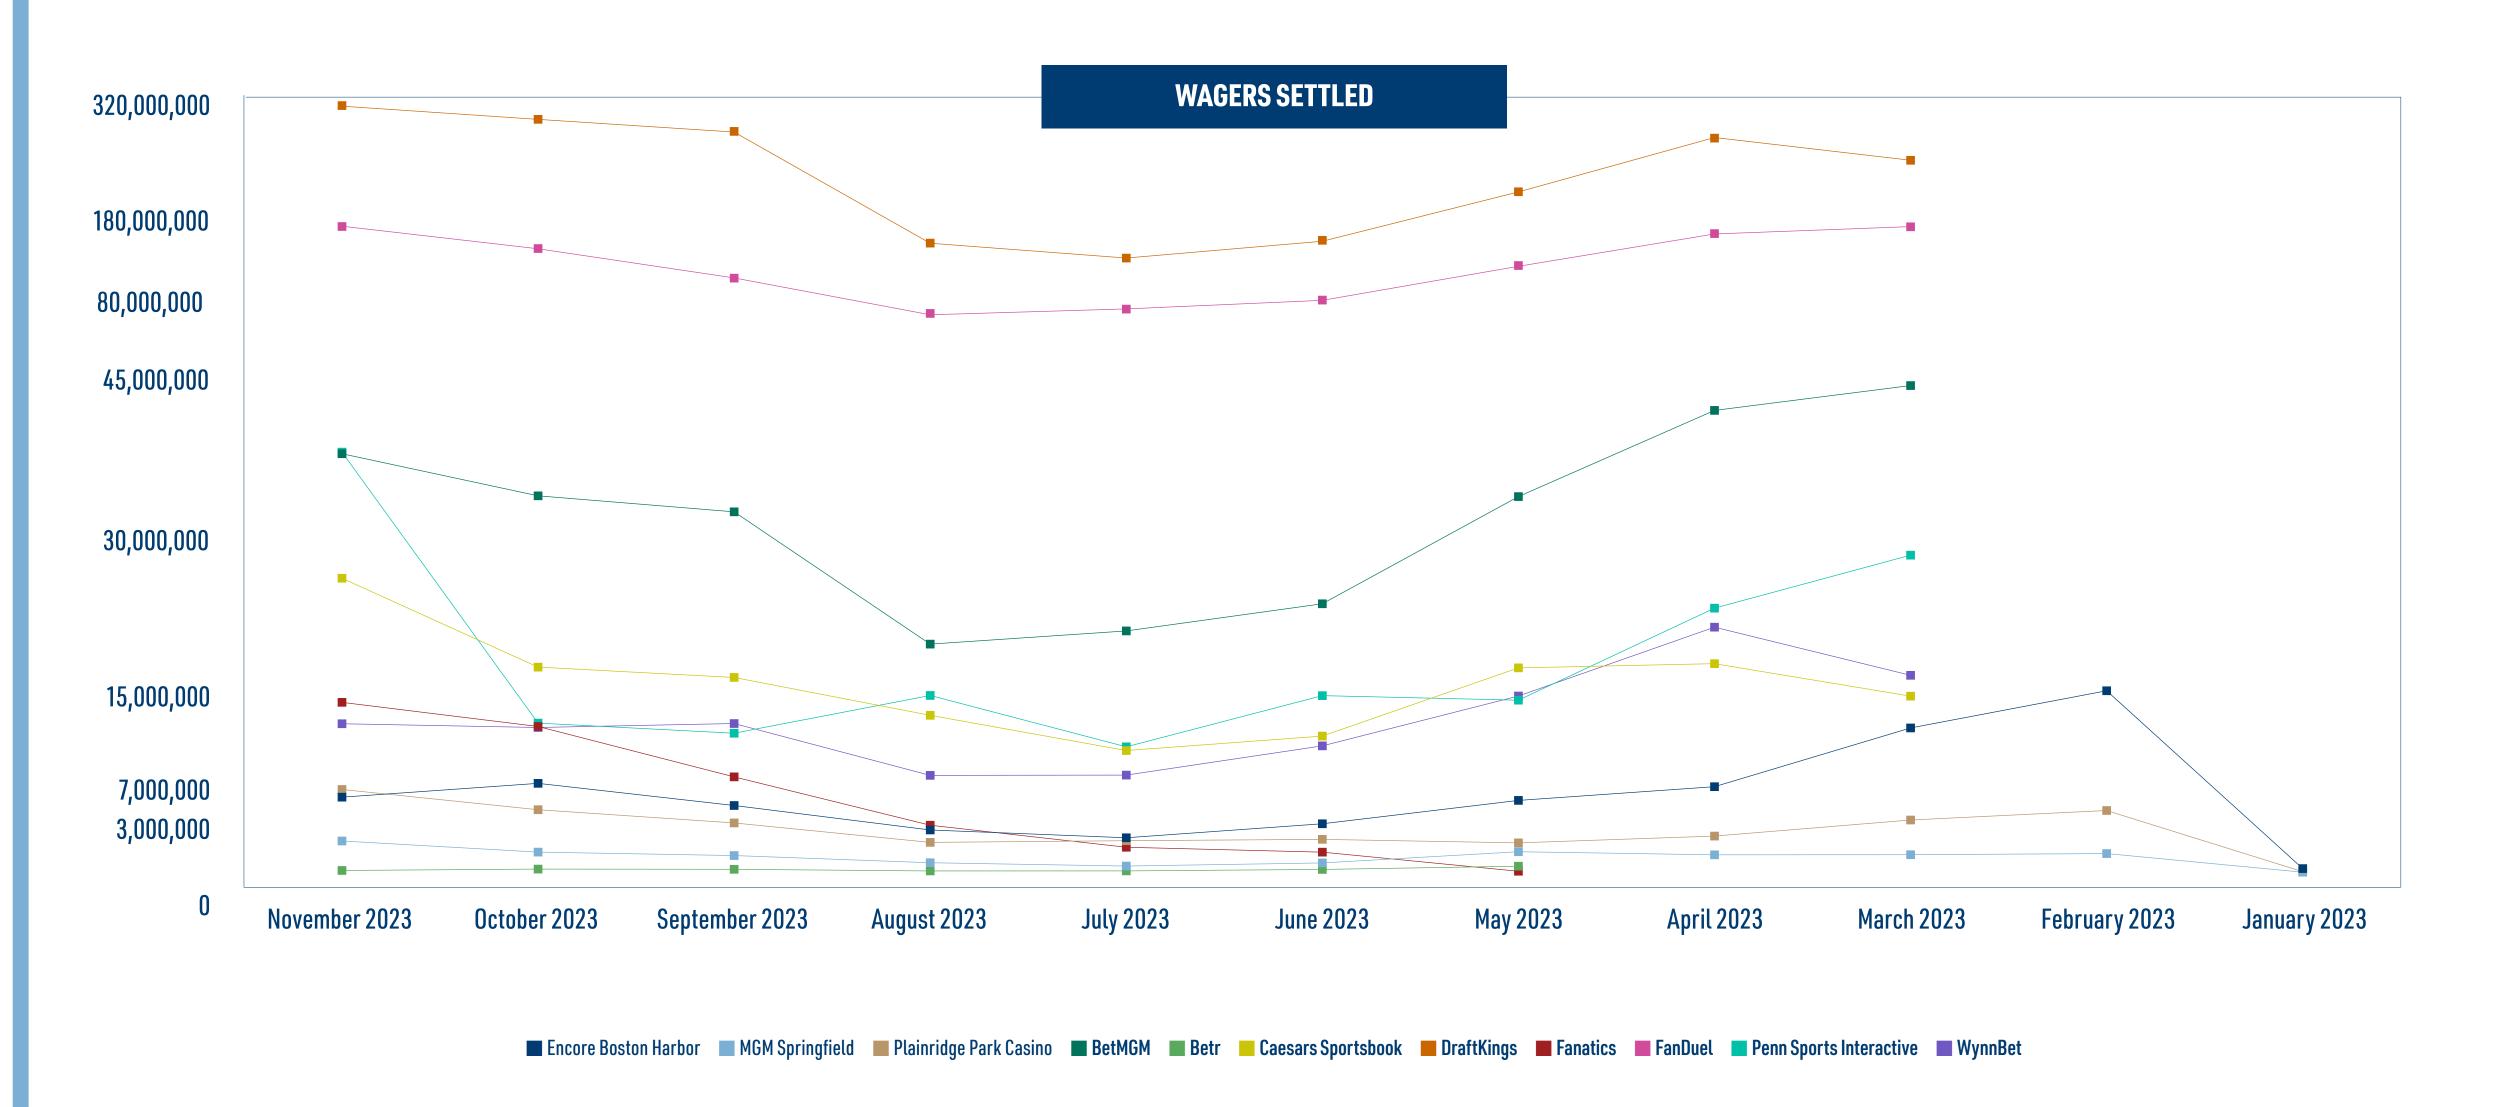

# SPORTS WAGERING MONTH OVER MONTH: NOVEMBER-JUNE 2023

|                         |                   | November 202       | 3                |                   | October 2023       |                  |                   | September 202      | 23               |                   | August 2023        |                  |                   | July 2023          |                  |                   | June 2023          |                  |
|-------------------------|-------------------|--------------------|------------------|-------------------|--------------------|------------------|-------------------|--------------------|------------------|-------------------|--------------------|------------------|-------------------|--------------------|------------------|-------------------|--------------------|------------------|
|                         | WAGERS<br>SETTLED | TAXABLE<br>REVENUE | TAX<br>COLLECTED |
| Encore Boston Harbor    | \$7,009,590.00    | \$288,640.00       | \$43,296.00      | \$8,292,772.00    | \$461,247.00       | \$69,187.00      | \$6,235,136.00    | \$226,727.00       | \$25,320.05      | \$3,959,509.00    | -\$57,925.00       | \$0.00           | \$3,236,151.00    | \$349,832.00       | \$52,475.00      | \$4,536,244.00    | \$80,592.00        | \$12,089.00      |
| MGM Springfield         | \$2,934,978.65    | \$67,835.50        | \$10,175.33      | \$1,902,960.50    | \$163,475.20       | \$24,521.28      | \$1,581,462.30    | \$285,366.29       | \$42,804.94      | \$912,651.20      | \$67,215.80        | \$9,740.13       | \$607,046.05      | \$72,867.78        | \$10,930.17      | \$894,975.60      | \$35,192.01        | \$5,278.80       |
| Plainridge Park Casino  | \$7,723,138.03    | \$13,713.99        | \$2,057.10       | \$5,842,802.75    | \$354,606.78       | \$53,191.02      | \$4,613,038.51    | \$270,924.10       | \$40,638.62      | \$2,805,386.07    | \$150,773.13       | \$22,615.97      | \$2,962,172.90    | \$153,438.91       | \$23,015.84      | \$3,085,981.30    | \$38,138.54        | \$5,720.78       |
| Total Retail            | \$17,667,706.68   | \$370,189.49       | \$55,528.43      | \$16,038,535.25   | \$979,328.98       | \$146,899.30     | \$12,429,636.81   | \$783,017.39       | \$108,763.61     | \$7,677,546.27    | \$157,782.30       | \$32,356.10      | \$6,805,369.95    | \$576,138.69       | \$86,421.01      | \$8,517,200.90    | \$153,922.55       | \$23,088.58      |
| BetMGM                  | \$38,934,090.43   | \$2,994,989.95     | \$598,997.99     | \$35,020,850.43   | \$4,275,374.73     | \$855,074.95     | \$33,533,024.96   | \$3,614,984.14     | \$722,996.83     | \$21,236,585.10   | \$2,403,054.31     | \$480,610.86     | \$22,461,780.66   | \$2,477,399.44     | \$495,479.89     | \$24,985,879.14   | \$3,539,723.91     | \$707,944.78     |
| Betr                    | \$194,589.38      | \$23,897.72        | \$4,779.44       | \$324,273.45      | \$20,733.79        | \$4,146.76       | \$303,158.53      | \$28,021.67        | \$5,604.33       | \$150,218.49      | \$11,269.92        | \$2,253.97       | \$155,581.52      | \$10,983.23        | \$2,196.65       | \$290,649.78      | \$10,829.37        | \$2,165.89       |
| Caesars Sportsbook      | \$27,361,029.40   | \$335,536.90       | \$67,107.38      | \$19,097,706.25   | \$1,107,871.48     | \$221,574.30     | \$18,137,418.40   | \$1,595,089.39     | \$319,017.88     | \$14,617,457.36   | \$557,535.57       | \$111,507.11     | \$11,343,713.20   | \$777,698.45       | \$114,577.00     | \$12,687,805.89   | \$655,305.52       | \$131,061.10     |
| DraftKings              | \$319,994,568.00  | \$26,412,341.18    | \$5,282,468.24   | \$304,764,233.52  | \$33,522,344.07    | \$6,704,468.81   | \$290,142,168.48  | \$27,528,120.00    | \$5,505,624.01   | \$161,921,969.35  | \$10,779,844.75    | \$2,155,968.96   | \$144,866,211.71  | \$14,383,243.17    | \$2,876,648.65   | \$164,226,307.32  | \$15,043,923.94    | \$3,008,784.79   |
| Fanatics                | \$15,821,831.71   | \$690,298.46       | \$138,059.69     | \$13,578,652.33   | \$1,253,379.74     | \$250,675.95     | \$8,895,193.78    | \$565,005.26       | \$113,001.50     | \$4,401,191.24    | \$545,319.98       | \$109,064.00     | \$2,353,501.47    | \$221,478.69       | \$44,295.74      | \$1,897,494.25    | \$221,608.05       | \$44,321.61      |
| FanDuel                 | \$181,544,976.80  | \$12,121,983.98    | \$2,424,396.80   | \$155,562,938.67  | \$15,536,305.20    | \$3,107,261.06   | \$121,929,643.30  | \$13,919,838.71    | \$2,783,967.74   | \$79,421,282.92   | \$7,428,655.54     | \$1,485,731.10   | \$86,188,846.86   | \$9,893,876.50     | \$1,978,775.30   | \$96,073,002.37   | \$10,984,740.90    | \$2,196,948.14   |
| Penn Sports Interactive | \$39,083,619.96   | \$5,709,434.17     | \$1,141,886.83   | \$13,893,609.59   | \$1,445,372.32     | \$289,074.46     | \$12,953,075.81   | \$942,103.41       | \$188,420.68     | \$16,462,996.14   | \$482,090.14       | \$96,418.03      | \$11,688,652.48   | \$362,493.19       | \$72,498.64      | \$16,446,807.80   | \$1,022,283.37     | \$204,456.67     |
| WynnBet                 | \$13,833,159.99   | \$287,648.78       | \$57,529.76      | \$13,486,717.60   | \$1,036,979.18     | \$207,395.84     | \$13,854,350.69   | \$833,749.59       | \$166,749.92     | \$9,034,594.73    | \$343,387.75       | \$68,677.55      | \$9,061,119.44    | \$705,741.47       | \$141,148.29     | \$11,777,967.95   | \$478,619.48       | \$95,723.90      |
| Total Online            | \$636,767,865.67  | \$48,576,131.14    | \$9,715,226.13   | \$555,728,981.84  | \$58,198,360.51    | \$11,639,672.13  | \$499,748,033.95  | \$49,026,912.17    | \$9,805,382.89   | \$307,246,295.33  | \$22,551,157.96    | \$4,510,231.58   | \$288,119,407.34  | \$28,832,914.14    | \$5,725,620.16   | \$323,510,971.58  | \$32,050,672.53    | \$6,410,134.46   |
| Total                   | \$654,435,572.35  | \$48,946,320.63    | \$9,770,754.56   | \$571,767,517.09  | \$59,177,689.49    | \$11,786,571.43  | \$512,177,670.76  | \$49,809,929.56    | \$9,914,146.50   | \$314,923,841.60  | \$22,708,940.26    | \$4,542,587.68   | \$294,924,777.29  | \$29,409,052.83    | \$5,812,041.17   | \$332,028,172.48  | \$32,204,595.08    | \$6,433,223.04   |

# SPORTS WAGERING MONTH OVER MONTH: MAY-JANUARY 2023

|                         |                  | May 2023        |                  |                  | April 2023      |                  |                  | March 2023      |                  |                 | February 2023   |                  |                | January 2023    |                  |
|-------------------------|------------------|-----------------|------------------|------------------|-----------------|------------------|------------------|-----------------|------------------|-----------------|-----------------|------------------|----------------|-----------------|------------------|
|                         | WAGERS SETTLED   | TAXABLE REVENUE | TAX<br>COLLECTED | WAGERS SETTLED   | TAXABLE REVENUE | TAX<br>Collected | WAGERS SETTLED   | TAXABLE REVENUE | TAX<br>Collected | WAGERS SETTLED  | TAXABLE REVENUE | TAX<br>Collected | WAGERS SETTLED | TAXABLE REVENUE | TAX<br>Collected |
| Encore Boston Harbor    | \$6,707,907.00   | \$1,362,129.00  | \$204,319.00     | \$7,982,916.00   | \$230,808.00    | \$34,621.20      | \$13,442,908.00  | \$668,198.00    | \$100,230.00     | \$16,900,614.83 | \$858,532.78    | \$128,779.92     | \$370,881.75   | -\$74,230.15    | \$0.00           |
| MGM Springfield         | \$1,936,799.90   | -\$28,380.10    | \$0.00           | \$1,650,618.00   | -\$232,493.30   | \$0.00           | \$1,660,046.05   | \$172,624.13    | \$25,893.62      | \$1,766,560.00  | \$262,140.20    | \$39,321.03      | \$35,034.66    | \$11,229.46     | \$1,684.42       |
| Plainridge Park Casino  | \$2,760,995.21   | \$226,079.45    | \$33,911.92      | \$3,392,422.35   | \$366,166.84    | \$54,925.03      | \$4,885,811.40   | \$614,482.30    | \$92,172.34      | \$5,768,334.66  | \$304,626.99    | \$45,694.05      | \$82,830.49    | \$53,554.26     | \$8,033.14       |
| Total Retail            | \$11,405,702.11  | \$1,559,828.35  | \$238,230.92     | \$13,025,956.35  | \$364,481.54    | \$89,546.23      | \$19,988,765.45  | \$1,455,304.43  | \$218,295.96     | \$24,435,509.49 | \$1,425,300.97  | \$213,795.00     | \$488,746.90   | -\$9,446.43     | \$9,717.56       |
| BetMGM                  | \$34,950,152.63  | \$5,391,257.32  | \$1,078,251.46   | \$42,960,658.96  | \$4,610,952.56  | \$922,190.56     | \$45,271,182.54  | \$7,314,463.00  | \$1,462,892.60   | N/A             | N/A             | N/A              | N/A            | N/A             | N/A              |
| Betr                    | \$592,965.60     | \$45,623.01     | \$9,124.60       | N/A              | N/A             | N/A              | N/A              | N/A             | N/A              | N/A             | N/A             | N/A              | N/A            | N/A             | N/A              |
| Caesars Sportsbook      | \$19,028,482.92  | \$1,337,441.51  | \$267,488.30     | \$19,419,242.03  | \$1,633,201.75  | \$326,640.35     | \$16,398,404.60  | \$1,814,141.90  | \$362,828.38     | N/A             | N/A             | N/A              | N/A            | N/A             | N/A              |
| DraftKings              | \$221,097,425.60 | \$30,092,160.56 | \$6,018,432.10   | \$283,837,925.64 | \$28,283,999.47 | \$5,656,799.89   | \$257,634,288.50 | \$15,556,827.40 | \$3,111,365.49   | N/A             | N/A             | N/A              | N/A            | N/A             | N/A              |
| Fanatics                | \$123,108.74     | \$41,769.99     | \$8,354.00       | N/A              | N/A             | N/A              | N/A              | N/A             | N/A              | N/A             | N/A             | N/A              | N/A            | N/A             | N/A              |
| FanDuel                 | \$135,330,126.29 | \$19,707,906.50 | \$3,941,581.29   | \$172,627,764.90 | \$21,714,200.14 | \$4,342,840.14   | \$181,085,195.57 | \$16,002,999.72 | \$3,200,599.94   | N/A             | N/A             | N/A              | N/A            | N/A             | N/A              |
| Penn Sports Interactive | \$16,025,154.86  | \$1,784,970.28  | \$356,994.06     | \$24,580,107.85  | \$1,899,936.60  | \$379,987.32     | \$29,505,722.12  | \$2,893,576.49  | \$578,715.30     | N/A             | N/A             | N/A              | N/A            | N/A             | N/A              |
| WynnBet                 | \$16,412,297.43  | \$1,009,711.23  | \$201,942.25     | \$22,811,166.93  | \$405,977.74    | \$81,195.55      | \$18,336,370.45  | \$2,055,344.65  | \$411,068.93     | N/A             | N/A             | N/A              | N/A            | N/A             | N/A              |
| Total Online            | \$443,559,714.07 | \$59,410,840.40 | \$11,882,168.06  | \$546,236,866.31 | \$58,548,295.26 | \$11,709,653.81  | \$548,230,163.78 | \$45,637,352.16 | \$9,227,470.64   | N/A             | N/A             | N/A              | N/A            | N/A             | N/A              |
| Total                   | \$454,965,416.18 | \$60,970,668.75 | \$12,120,398.98  | \$559,262,822.66 | \$58,912,776.80 | \$11,799,200.04  | \$568,218,929.23 | \$47,092,656.59 | \$9,445,766.60   | \$24,435,509.49 | \$1,425,300.97  | \$213,795.00     | \$488,746.90   | -\$9,446.43     | \$9,717.56       |

## SPORTS WAGERING MONTH OVER MONTH: 2022-2023