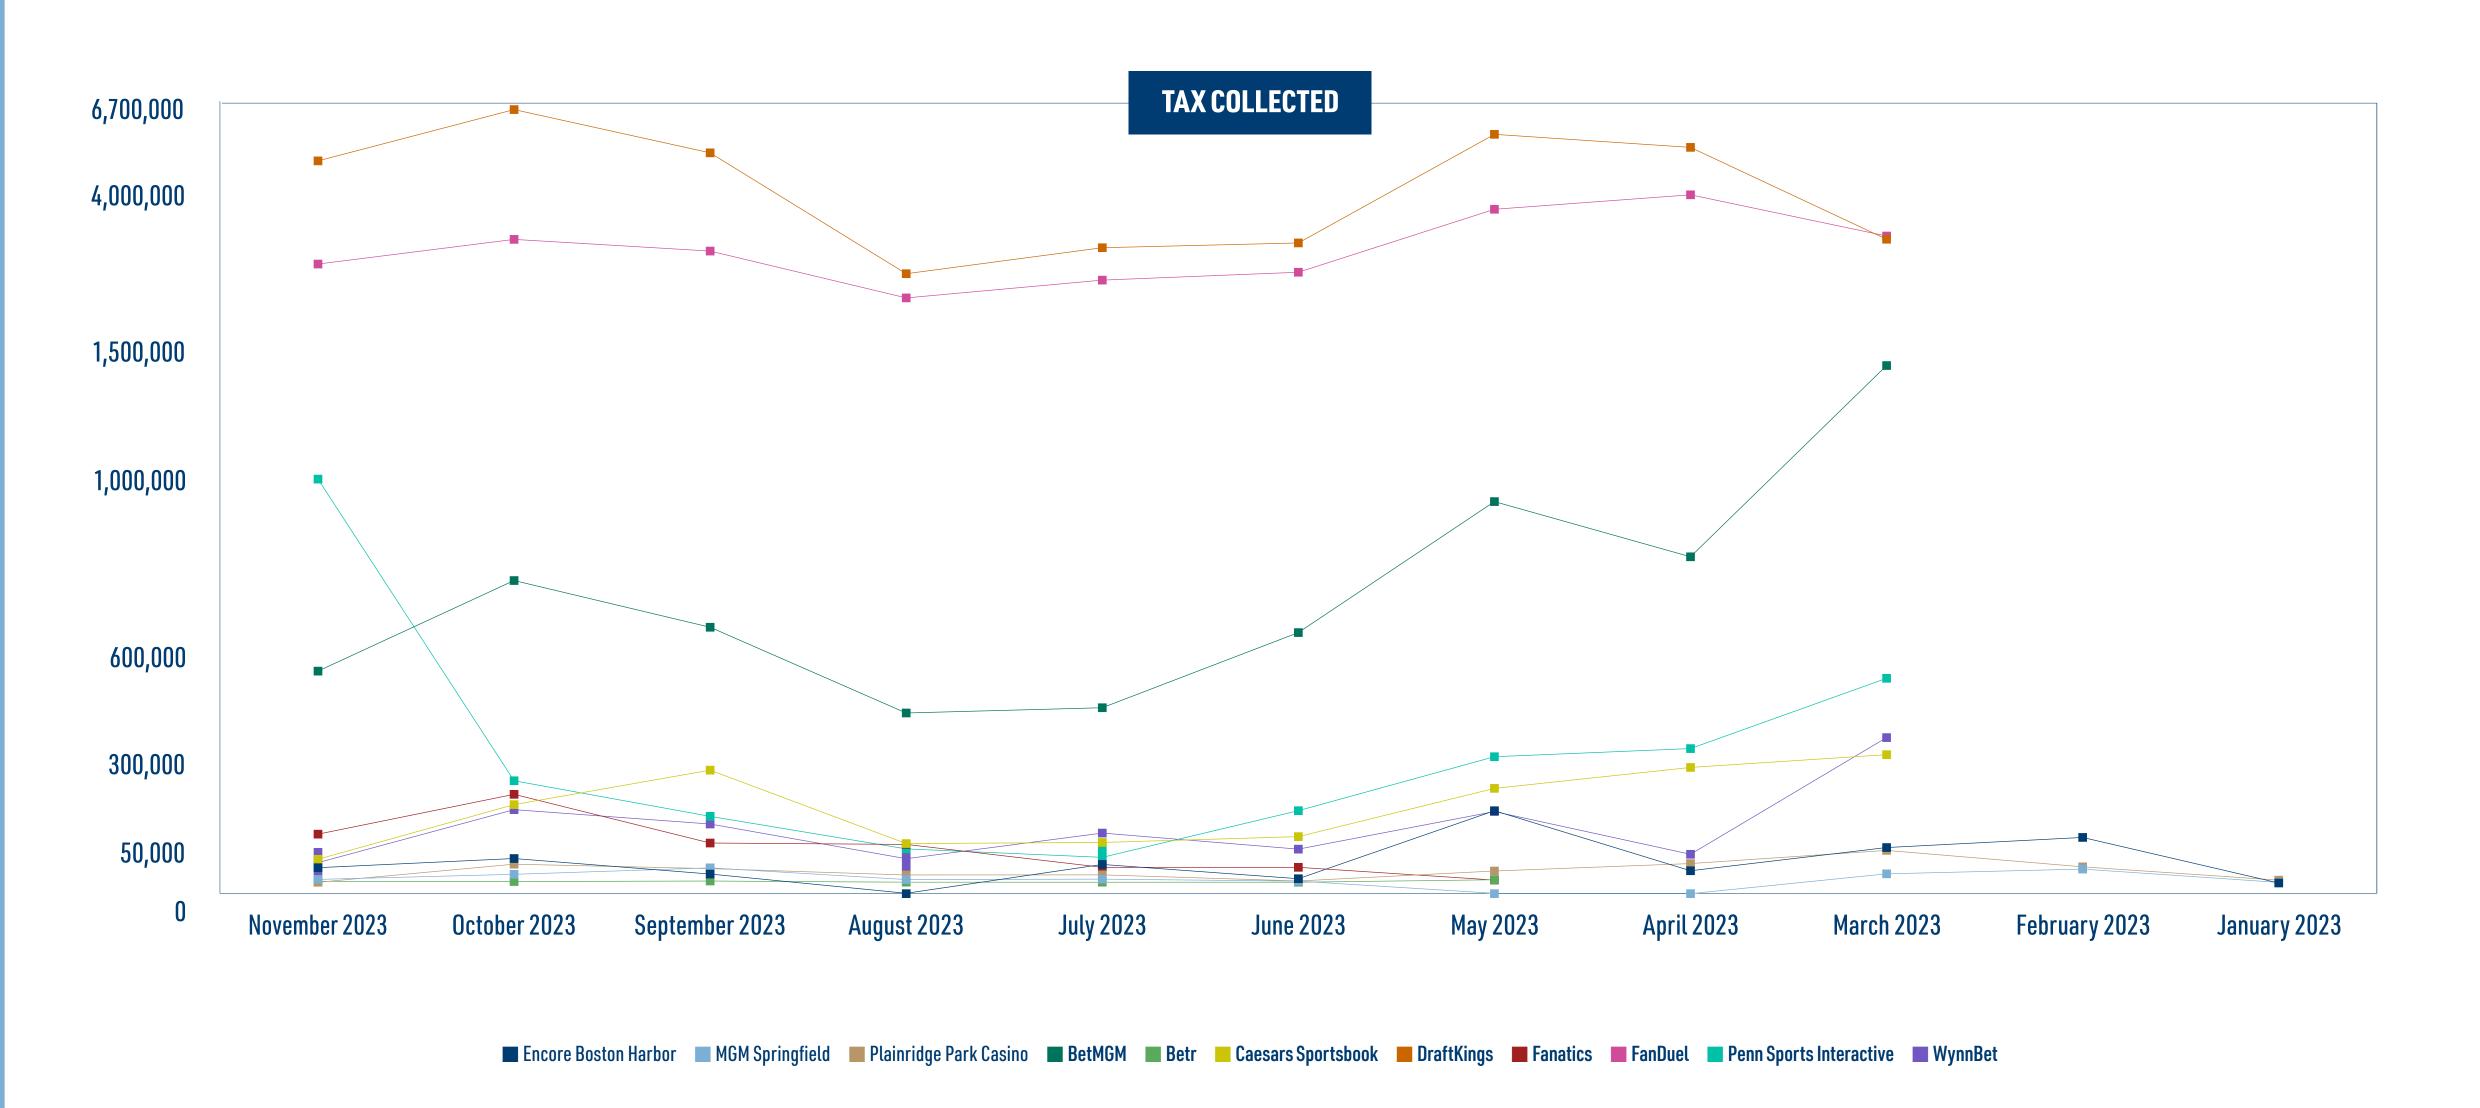

# SPORTS WAGERING MONTH OVER MONTH: NOVEMBER-JUNE 2023

|                         |                   | November 202       | 3                |                   | October 2023       |                  |                   | September 202      | 23               |                   | August 2023        |                  |                   | July 2023          |                  |                   | June 2023          |                  |
|-------------------------|-------------------|--------------------|------------------|-------------------|--------------------|------------------|-------------------|--------------------|------------------|-------------------|--------------------|------------------|-------------------|--------------------|------------------|-------------------|--------------------|------------------|
|                         | WAGERS<br>SETTLED | TAXABLE<br>REVENUE | TAX<br>COLLECTED |
| Encore Boston Harbor    | \$7,009,590.00    | \$288,640.00       | \$43,296.00      | \$8,292,772.00    | \$461,247.00       | \$69,187.00      | \$6,235,136.00    | \$226,727.00       | \$25,320.05      | \$3,959,509.00    | -\$57,925.00       | \$0.00           | \$3,236,151.00    | \$349,832.00       | \$52,475.00      | \$4,536,244.00    | \$80,592.00        | \$12,089.00      |
| MGM Springfield         | \$2,934,978.65    | \$67,835.50        | \$10,175.33      | \$1,902,960.50    | \$163,475.20       | \$24,521.28      | \$1,581,462.30    | \$285,366.29       | \$42,804.94      | \$912,651.20      | \$67,215.80        | \$9,740.13       | \$607,046.05      | \$72,867.78        | \$10,930.17      | \$894,975.60      | \$35,192.01        | \$5,278.80       |
| Plainridge Park Casino  | \$7,723,138.03    | \$13,713.99        | \$2,057.10       | \$5,842,802.75    | \$354,606.78       | \$53,191.02      | \$4,613,038.51    | \$270,924.10       | \$40,638.62      | \$2,805,386.07    | \$150,773.13       | \$22,615.97      | \$2,962,172.90    | \$153,438.91       | \$23,015.84      | \$3,085,981.30    | \$38,138.54        | \$5,720.78       |
| Total Retail            | \$17,667,706.68   | \$370,189.49       | \$55,528.43      | \$16,038,535.25   | \$979,328.98       | \$146,899.30     | \$12,429,636.81   | \$783,017.39       | \$108,763.61     | \$7,677,546.27    | \$157,782.30       | \$32,356.10      | \$6,805,369.95    | \$576,138.69       | \$86,421.01      | \$8,517,200.90    | \$153,922.55       | \$23,088.58      |
| BetMGM                  | \$38,934,090.43   | \$2,994,989.95     | \$598,997.99     | \$35,020,850.43   | \$4,275,374.73     | \$855,074.95     | \$33,533,024.96   | \$3,614,984.14     | \$722,996.83     | \$21,236,585.10   | \$2,403,054.31     | \$480,610.86     | \$22,461,780.66   | \$2,477,399.44     | \$495,479.89     | \$24,985,879.14   | \$3,539,723.91     | \$707,944.78     |
| Betr                    | \$194,589.38      | \$23,897.72        | \$4,779.44       | \$324,273.45      | \$20,733.79        | \$4,146.76       | \$303,158.53      | \$28,021.67        | \$5,604.33       | \$150,218.49      | \$11,269.92        | \$2,253.97       | \$155,581.52      | \$10,983.23        | \$2,196.65       | \$290,649.78      | \$10,829.37        | \$2,165.89       |
| Caesars Sportsbook      | \$27,361,029.40   | \$335,536.90       | \$67,107.38      | \$19,097,706.25   | \$1,107,871.48     | \$221,574.30     | \$18,137,418.40   | \$1,595,089.39     | \$319,017.88     | \$14,617,457.36   | \$557,535.57       | \$111,507.11     | \$11,343,713.20   | \$777,698.45       | \$114,577.00     | \$12,687,805.89   | \$655,305.52       | \$131,061.10     |
| DraftKings              | \$319,994,568.00  | \$26,412,341.18    | \$5,282,468.24   | \$304,764,233.52  | \$33,522,344.07    | \$6,704,468.81   | \$290,142,168.48  | \$27,528,120.00    | \$5,505,624.01   | \$161,921,969.35  | \$10,779,844.75    | \$2,155,968.96   | \$144,866,211.71  | \$14,383,243.17    | \$2,876,648.65   | \$164,226,307.32  | \$15,043,923.94    | \$3,008,784.79   |
| Fanatics                | \$15,821,831.71   | \$690,298.46       | \$138,059.69     | \$13,578,652.33   | \$1,253,379.74     | \$250,675.95     | \$8,895,193.78    | \$565,005.26       | \$113,001.50     | \$4,401,191.24    | \$545,319.98       | \$109,064.00     | \$2,353,501.47    | \$221,478.69       | \$44,295.74      | \$1,897,494.25    | \$221,608.05       | \$44,321.61      |
| FanDuel                 | \$181,544,976.80  | \$12,121,983.98    | \$2,424,396.80   | \$155,562,938.67  | \$15,536,305.20    | \$3,107,261.06   | \$121,929,643.30  | \$13,919,838.71    | \$2,783,967.74   | \$79,421,282.92   | \$7,428,655.54     | \$1,485,731.10   | \$86,188,846.86   | \$9,893,876.50     | \$1,978,775.30   | \$96,073,002.37   | \$10,984,740.90    | \$2,196,948.14   |
| Penn Sports Interactive | \$39,083,619.96   | \$5,709,434.17     | \$1,141,886.83   | \$13,893,609.59   | \$1,445,372.32     | \$289,074.46     | \$12,953,075.81   | \$942,103.41       | \$188,420.68     | \$16,462,996.14   | \$482,090.14       | \$96,418.03      | \$11,688,652.48   | \$362,493.19       | \$72,498.64      | \$16,446,807.80   | \$1,022,283.37     | \$204,456.67     |
| WynnBet                 | \$13,833,159.99   | \$287,648.78       | \$57,529.76      | \$13,486,717.60   | \$1,036,979.18     | \$207,395.84     | \$13,854,350.69   | \$833,749.59       | \$166,749.92     | \$9,034,594.73    | \$343,387.75       | \$68,677.55      | \$9,061,119.44    | \$705,741.47       | \$141,148.29     | \$11,777,967.95   | \$478,619.48       | \$95,723.90      |
| Total Online            | \$636,767,865.67  | \$48,576,131.14    | \$9,715,226.13   | \$555,728,981.84  | \$58,198,360.51    | \$11,639,672.13  | \$499,748,033.95  | \$49,026,912.17    | \$9,805,382.89   | \$307,246,295.33  | \$22,551,157.96    | \$4,510,231.58   | \$288,119,407.34  | \$28,832,914.14    | \$5,725,620.16   | \$323,510,971.58  | \$32,050,672.53    | \$6,410,134.46   |
| Total                   | \$654,435,572.35  | \$48,946,320.63    | \$9,770,754.56   | \$571,767,517.09  | \$59,177,689.49    | \$11,786,571.43  | \$512,177,670.76  | \$49,809,929.56    | \$9,914,146.50   | \$314,923,841.60  | \$22,708,940.26    | \$4,542,587.68   | \$294,924,777.29  | \$29,409,052.83    | \$5,812,041.17   | \$332,028,172.48  | \$32,204,595.08    | \$6,433,223.04   |

# SPORTS WAGERING MONTH OVER MONTH: MAY-JANUARY 2023

|                         |                  | May 2023        |                  |                  | April 2023      |                  |                  | March 2023      |                  |                 | February 2023   |                  |                | January 2023    |                  |
|-------------------------|------------------|-----------------|------------------|------------------|-----------------|------------------|------------------|-----------------|------------------|-----------------|-----------------|------------------|----------------|-----------------|------------------|
|                         | WAGERS SETTLED   | TAXABLE REVENUE | TAX<br>COLLECTED | WAGERS SETTLED   | TAXABLE REVENUE | TAX<br>Collected | WAGERS SETTLED   | TAXABLE REVENUE | TAX<br>Collected | WAGERS SETTLED  | TAXABLE REVENUE | TAX<br>Collected | WAGERS SETTLED | TAXABLE REVENUE | TAX<br>Collected |
| Encore Boston Harbor    | \$6,707,907.00   | \$1,362,129.00  | \$204,319.00     | \$7,982,916.00   | \$230,808.00    | \$34,621.20      | \$13,442,908.00  | \$668,198.00    | \$100,230.00     | \$16,900,614.83 | \$858,532.78    | \$128,779.92     | \$370,881.75   | -\$74,230.15    | \$0.00           |
| MGM Springfield         | \$1,936,799.90   | -\$28,380.10    | \$0.00           | \$1,650,618.00   | -\$232,493.30   | \$0.00           | \$1,660,046.05   | \$172,624.13    | \$25,893.62      | \$1,766,560.00  | \$262,140.20    | \$39,321.03      | \$35,034.66    | \$11,229.46     | \$1,684.42       |
| Plainridge Park Casino  | \$2,760,995.21   | \$226,079.45    | \$33,911.92      | \$3,392,422.35   | \$366,166.84    | \$54,925.03      | \$4,885,811.40   | \$614,482.30    | \$92,172.34      | \$5,768,334.66  | \$304,626.99    | \$45,694.05      | \$82,830.49    | \$53,554.26     | \$8,033.14       |
| Total Retail            | \$11,405,702.11  | \$1,559,828.35  | \$238,230.92     | \$13,025,956.35  | \$364,481.54    | \$89,546.23      | \$19,988,765.45  | \$1,455,304.43  | \$218,295.96     | \$24,435,509.49 | \$1,425,300.97  | \$213,795.00     | \$488,746.90   | -\$9,446.43     | \$9,717.56       |
| BetMGM                  | \$34,950,152.63  | \$5,391,257.32  | \$1,078,251.46   | \$42,960,658.96  | \$4,610,952.56  | \$922,190.56     | \$45,271,182.54  | \$7,314,463.00  | \$1,462,892.60   | N/A             | N/A             | N/A              | N/A            | N/A             | N/A              |
| Betr                    | \$592,965.60     | \$45,623.01     | \$9,124.60       | N/A              | N/A             | N/A              | N/A              | N/A             | N/A              | N/A             | N/A             | N/A              | N/A            | N/A             | N/A              |
| Caesars Sportsbook      | \$19,028,482.92  | \$1,337,441.51  | \$267,488.30     | \$19,419,242.03  | \$1,633,201.75  | \$326,640.35     | \$16,398,404.60  | \$1,814,141.90  | \$362,828.38     | N/A             | N/A             | N/A              | N/A            | N/A             | N/A              |
| DraftKings              | \$221,097,425.60 | \$30,092,160.56 | \$6,018,432.10   | \$283,837,925.64 | \$28,283,999.47 | \$5,656,799.89   | \$257,634,288.50 | \$15,556,827.40 | \$3,111,365.49   | N/A             | N/A             | N/A              | N/A            | N/A             | N/A              |
| Fanatics                | \$123,108.74     | \$41,769.99     | \$8,354.00       | N/A              | N/A             | N/A              | N/A              | N/A             | N/A              | N/A             | N/A             | N/A              | N/A            | N/A             | N/A              |
| FanDuel                 | \$135,330,126.29 | \$19,707,906.50 | \$3,941,581.29   | \$172,627,764.90 | \$21,714,200.14 | \$4,342,840.14   | \$181,085,195.57 | \$16,002,999.72 | \$3,200,599.94   | N/A             | N/A             | N/A              | N/A            | N/A             | N/A              |
| Penn Sports Interactive | \$16,025,154.86  | \$1,784,970.28  | \$356,994.06     | \$24,580,107.85  | \$1,899,936.60  | \$379,987.32     | \$29,505,722.12  | \$2,893,576.49  | \$578,715.30     | N/A             | N/A             | N/A              | N/A            | N/A             | N/A              |
| WynnBet                 | \$16,412,297.43  | \$1,009,711.23  | \$201,942.25     | \$22,811,166.93  | \$405,977.74    | \$81,195.55      | \$18,336,370.45  | \$2,055,344.65  | \$411,068.93     | N/A             | N/A             | N/A              | N/A            | N/A             | N/A              |
| Total Online            | \$443,559,714.07 | \$59,410,840.40 | \$11,882,168.06  | \$546,236,866.31 | \$58,548,295.26 | \$11,709,653.81  | \$548,230,163.78 | \$45,637,352.16 | \$9,227,470.64   | N/A             | N/A             | N/A              | N/A            | N/A             | N/A              |
| Total                   | \$454,965,416.18 | \$60,970,668.75 | \$12,120,398.98  | \$559,262,822.66 | \$58,912,776.80 | \$11,799,200.04  | \$568,218,929.23 | \$47,092,656.59 | \$9,445,766.60   | \$24,435,509.49 | \$1,425,300.97  | \$213,795.00     | \$488,746.90   | -\$9,446.43     | \$9,717.56       |

## SPORTS WAGERING MONTH OVER MONTH: 2022-2023