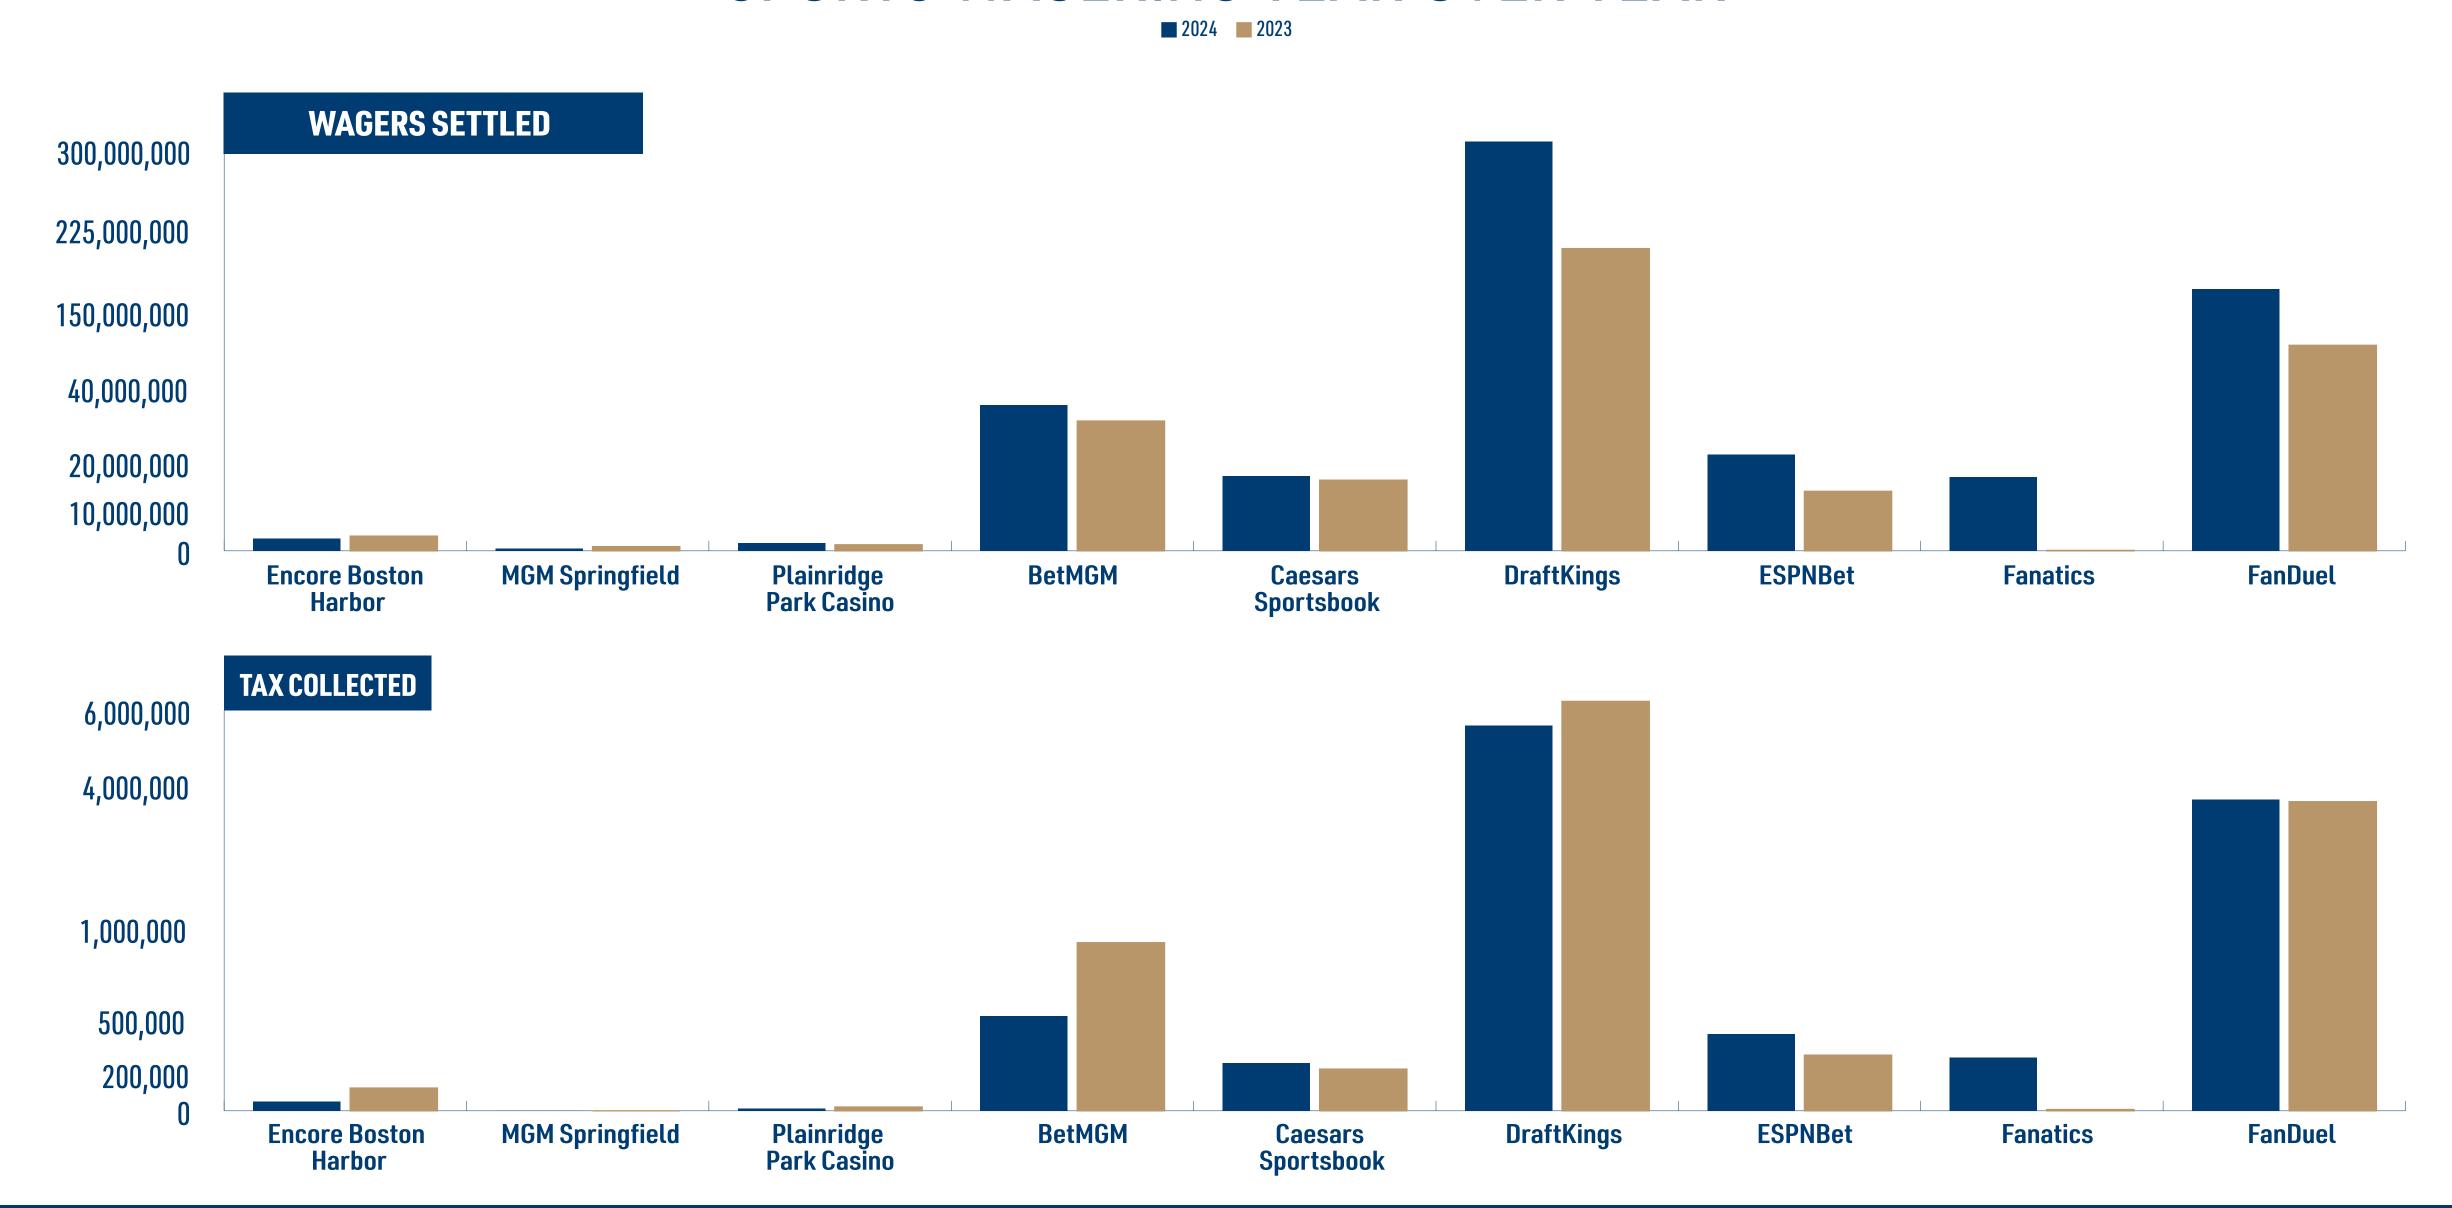

## SPORTS WAGERING MONTH OVER MONTH: 2024-2023

## SPORTS WAGERING YEAR OVER YEAR: MAY

|                        |                  | May 2024        |                 |                  | May 2023        |                 |
|------------------------|------------------|-----------------|-----------------|------------------|-----------------|-----------------|
|                        | WAGERS SETTLED   | TAXABLE REVENUE | TAX COLLECTED   | WAGERS SETTLED   | TAXABLE REVENUE | TAX COLLECTED   |
| Encore Boston Harbor   | \$5,499,871.00   | \$540,882.00    | \$81,132.00     | \$6,707,907.00   | \$1,362,129.00  | \$204,319.00    |
| MGM Springfield        | \$1,130,245.65   | -\$568,834.33   | \$0.00          | \$1,936,799.90   | -\$28,380.10    | \$0.00          |
| Plainridge Park Casino | \$3,575,236.42   | \$133,572.81    | \$20,035.92     | \$2,760,995.21   | \$226,079.45    | \$33,911.92     |
| Total Retail           | \$10,205,353.07  | \$105,620.48    | \$101,167.92    | \$11,405,702.11  | \$1,559,828.35  | \$238,230.92    |
| BetMGM                 | \$39,297,852.05  | \$3,031,536.37  | \$606,307.27    | \$34,950,152.63  | \$5,391,257.32  | \$1,078,251.46  |
| Caesars Sportsbook     | \$20,070,448.98  | \$1,532,680.08  | \$306,536.02    | \$19,028,482.92  | \$1,337,441.51  | \$267,488.30    |
| DraftKings             | \$299,526,304.25 | \$28,328,212.18 | \$5,665,642.44  | \$221,097,425.60 | \$30,092,160.56 | \$6,018,432.10  |
| ESPNBet                | \$25,882,447.74  | \$2,456,822.41  | \$491,364.48    | \$16,025,154.86  | \$1,784,970.28  | \$356,994.06    |
| Fanatics               | \$19,840,583.09  | \$1,714,112.72  | \$342,822.54    | \$123,108.74     | \$41,769.99     | \$8,354.00      |
| FanDuel                | \$172,439,713.66 | \$19,856,701.35 | \$3,971,340.27  | \$135,330,126.29 | \$19,707,906.50 | \$3,941,581.29  |
| Total Online           | \$577,057,349.77 | \$56,920,065.11 | \$11,384,013.02 | \$443,559,714.07 | \$59,410,840.40 | \$11,882,168.06 |
| Total                  | \$587,262,702.84 | \$57,025,685.59 | \$11,485,180.94 | \$454,965,416.18 | \$60,970,668.75 | \$12,120,398.98 |