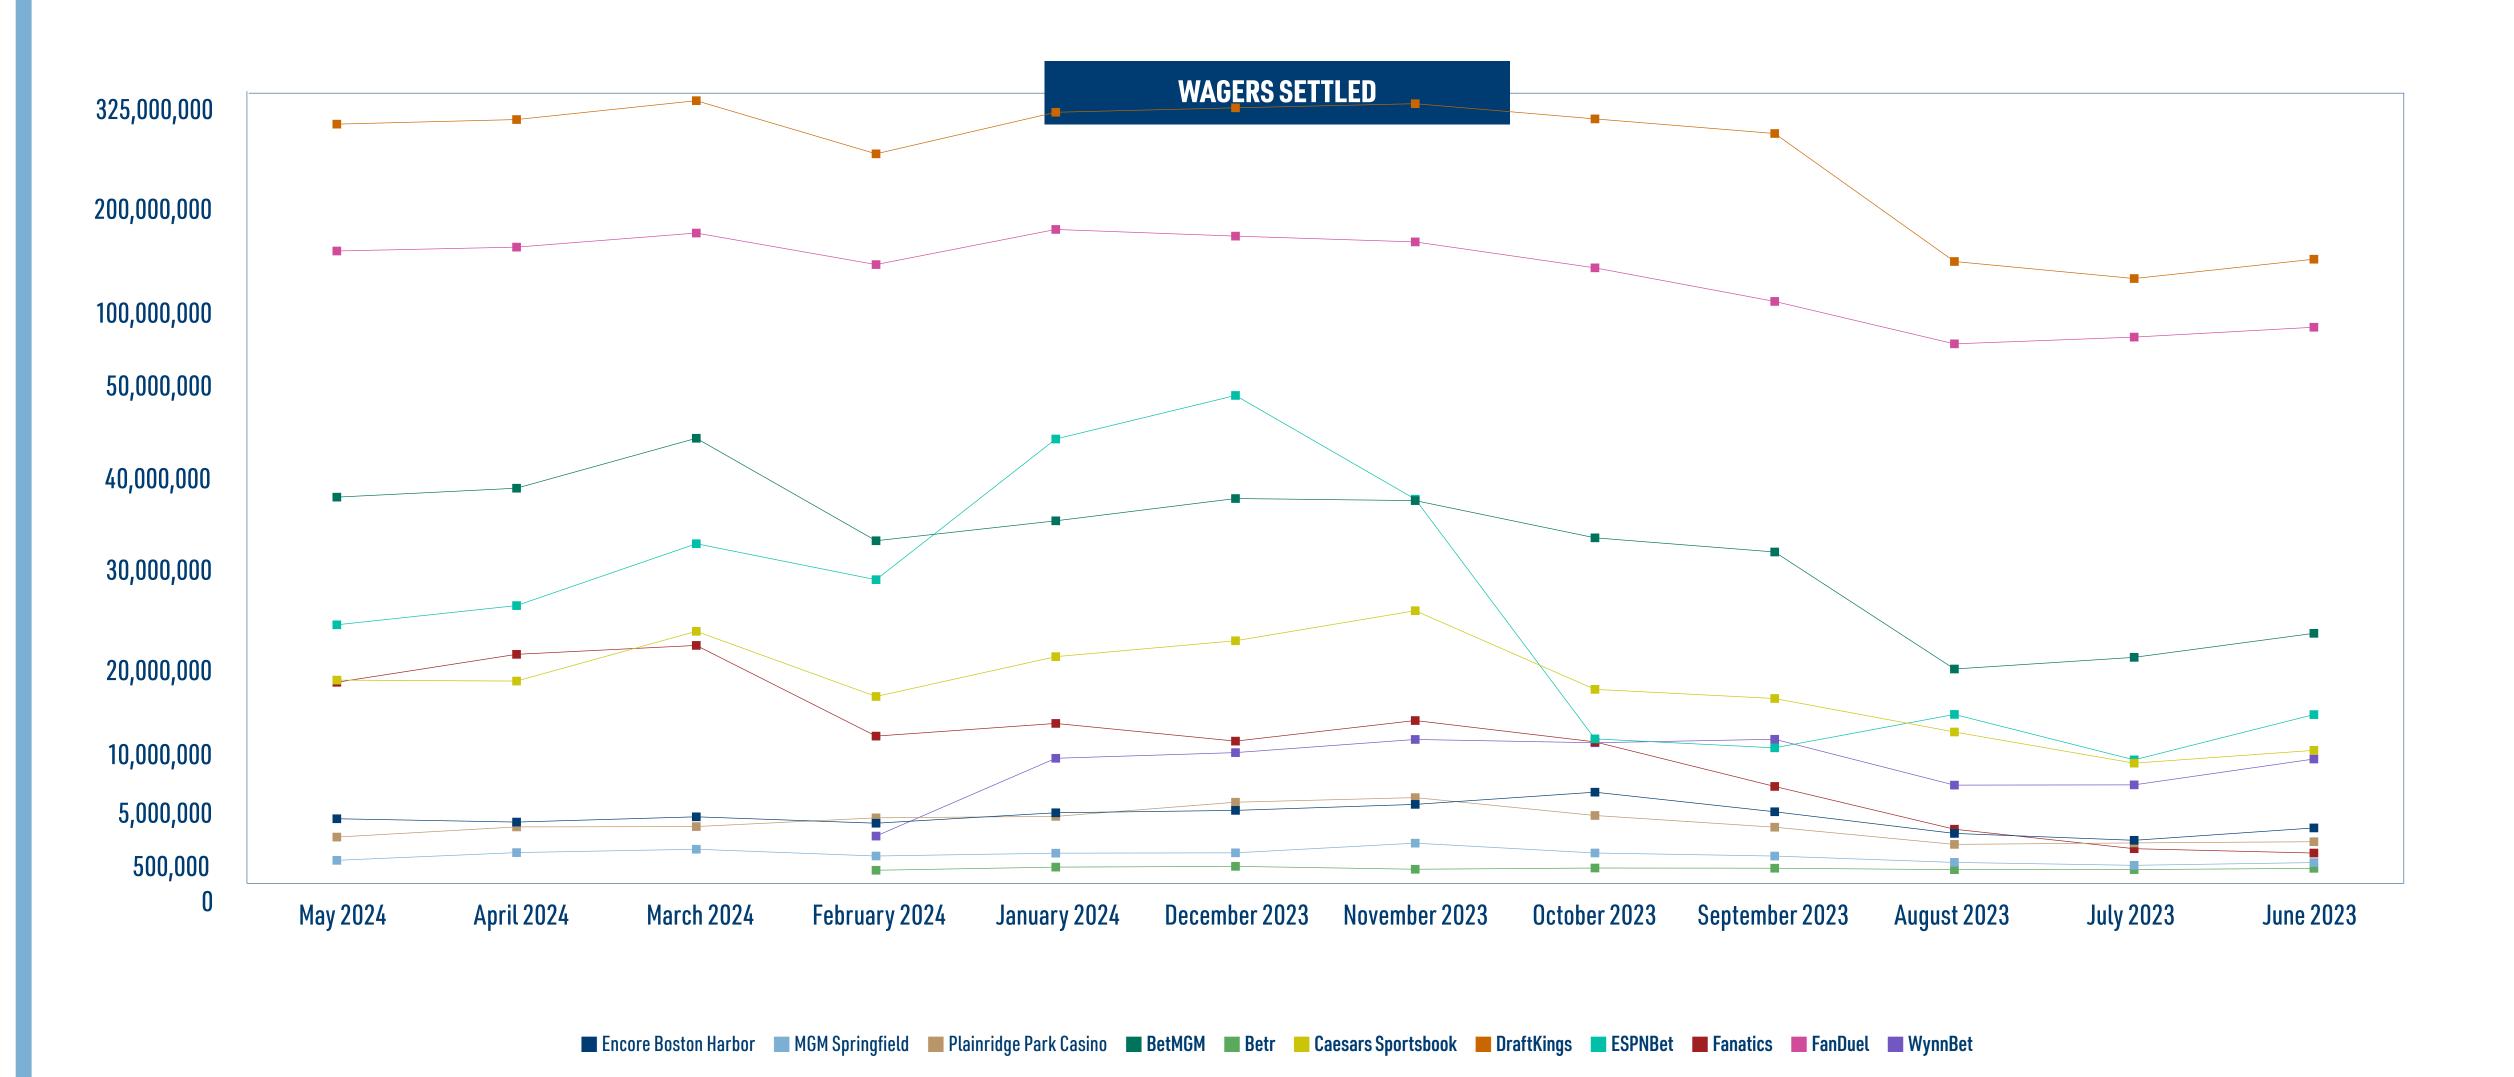

## SPORTS WAGERING MONTH OVER MONTH: 2024-2023

|                        |                   | May 2024           |                  |                   | April 2024         |                  |                   | March 2024         |                  |                   | February 2024      |                  |                   | January 2024       |                  |                   | December 202       | 3                |
|------------------------|-------------------|--------------------|------------------|-------------------|--------------------|------------------|-------------------|--------------------|------------------|-------------------|--------------------|------------------|-------------------|--------------------|------------------|-------------------|--------------------|------------------|
|                        | WAGERS<br>SETTLED | TAXABLE<br>REVENUE | TAX<br>COLLECTED |
| Encore Boston Harbor   | \$5,499,871.00    | \$540,882.00       | \$81,132.00      | \$5,151,769.00    | \$148,246.00       | \$22,237.00      | \$5,705,140.00    | \$257,296.00       | \$38,594.00      | \$5,032,620.00    | \$222,906.00       | \$33,436.00      | \$6,129,887.00    | \$694,456.00       | \$104,168.00     | \$6,379,548.00    | \$499,411.00       | \$74,911.65      |
| MGM Springfield        | \$1,130,245.65    | -\$568,834.33      | \$0.00           | \$1,944,626.50    | -\$542,633.52      | \$0.00           | \$2,296,393.20    | \$30,152.52        | \$4,522.88       | \$1,586,406.80    | \$242,675.43       | \$36,401.31      | \$1,882,272.65    | \$188,781.82       | \$28,317.27      | \$1,919,868.15    | \$259,587.68       | \$38,938.15      |
| Plainridge Park Casino | \$3,575,236.42    | \$133,572.81       | \$20,035.92      | \$4,641,890.05    | \$137,794.88       | \$20,669.23      | \$4,680,479.57    | \$444,417.72       | \$66,662.66      | \$5,595,948.82    | \$257,643.36       | \$38,646.50      | \$5,750,359.97    | \$324,475.62       | \$48,671.34      | \$7,237,771.52    | \$534,411.23       | \$80,161.68      |
| Total Retail           | \$10,205,353.07   | \$105,620.48       | \$101,167.92     | \$11,738,285.55   | -\$256,592.64      | \$42,906.23      | \$12,682,012.77   | \$731,866.24       | \$109,779.54     | \$12,214,975.62   | \$723,224.79       | \$108,483.81     | \$13,762,519.62   | \$1,207,713.44     | \$181,156.61     | \$15,537,187.67   | \$1,293,409.91     | \$194,011.48     |
| BetMGM                 | \$39,297,852.05   | \$3,031,536.37     | \$606,307.27     | \$40,235,430.86   | \$2,399,640.55     | \$479,928.11     | \$45,483,985.74   | \$2,949,086.71     | \$589,817.34     | \$34,714,034.03   | \$3,308,254.16     | \$661,650.83     | \$36,808,219.15   | \$3,872,802.76     | \$774,560.55     | \$39,150,937.92   | \$3,079,940.90     | \$615,988.18     |
| Betr                   | N/A               | N/A                | N/A              | N/A               | N/A                | N/A              | N/A               | N/A                | N/A              | \$86,865.52       | \$4,853.01         | \$970.60         | \$418,557.66      | \$34,871.56        | \$6,974.30       | \$498,897.01      | \$37,991.32        | \$7,598.26       |
| Caesars Sportsbook     | \$20,070,448.98   | \$1,532,680.08     | \$306,536.02     | \$19,972,015.09   | \$663,671.06       | \$132,734.21     | \$25,195,472.19   | \$1,290,366.41     | \$258,073.28     | \$18,348,661.83   | \$643,526.09       | \$128,705.22     | \$22,534,766.88   | \$1,032,845.79     | \$206,569.16     | \$24,206,551.35   | \$1,012,162.88     | \$202,432.58     |
| DraftKings             | \$299,526,304.25  | \$28,328,212.18    | \$5,665,642.44   | \$304,119,154.11  | \$23,737,318.55    | \$4,747,476.31   | \$323,014,373.61  | \$22,673,241.41    | \$4,534,648.28   | \$269,776,978.36  | \$30,821,503.93    | \$6,164,300.79   | \$311,414,401.86  | \$36,162,925.06    | \$7,232,585.00   | \$315,858,739.09  | \$29,948,227.72    | \$5,989,645.54   |
| ESPN Bet               | \$25,882,447.74   | \$2,456,822.41     | \$491,364.48     | \$27,901,788.58   | \$1,760,611.67     | \$352,122.33     | \$34,401,733.24   | \$2,493,314.94     | \$498,668.39     | \$30,620,940.89   | \$2,155,762.42     | \$431,152.48     | \$45,405,487.97   | \$1,936,076.20     | \$387,215.24     | \$49,981,962.25   | \$4,081,275.86     | \$816,255.17     |
| Fanatics               | \$19,840,583.09   | \$1,714,112.72     | \$342,822.54     | \$22,779,153.32   | \$1,173,634.71     | \$234,726.94     | \$23,715,181.37   | \$894,931.75       | \$178,986.35     | \$14,184,857.30   | \$1,062,983.84     | \$212,596.77     | \$15,516,227.88   | \$1,060,216.77     | \$212,043.35     | \$13,658,620.20   | \$914,593.97       | \$182,918.79     |
| FanDuel                | \$172,439,713.66  | \$19,856,701.35    | \$3,971,340.27   | \$176,319,923.62  | \$19,643,442.18    | \$3,928,688.44   | \$190,440,552.88  | \$15,193,097.28    | \$3,038,619.46   | \$158,852,334.54  | \$14,035,652.09    | \$2,807,130.42   | \$194,031,542.95  | \$25,122,261.10    | \$5,024,452.22   | \$187,354,083.41  | \$19,342,806.12    | \$3,868,561.22   |
| WynnBet                | N/A               | N/A                | N/A              | N/A               | N/A                | N/A              | N/A               | N/A                | N/A              | \$3,681,027.70    | -\$205,607.35      | \$0.00           | \$11,855,545.25   | \$701,082.18       | \$140,216.44     | \$12,450,392.14   | \$839,746.55       | \$167,949.31     |
| Total Online           | \$577,057,349.77  | \$56,920,065.11    | \$11,384,013.02  | \$591,515,465.58  | \$49,378,318.72    | \$9,875,676.34   | \$642,251,299.03  | \$45,494,038.50    | \$9,098,813.10   | \$530,265,700.17  | \$51,826,928.19    | \$10,406,507.11  | \$637,984,749.60  | \$69,923,081.42    | \$13,984,616.26  | \$643,160,183.37  | \$59,256,745.32    | \$11,851,349.05  |
| Total                  | \$587,262,702.84  | \$57,025,685.59    | \$11,485,180.94  | \$603,253,751.13  | \$49,121,726.08    | \$9,918,582.57   | \$654,933,311.80  | \$46,225,904.74    | \$9,208,592.64   | \$542,480,675.79  | \$52,550,152.98    | \$10,514,990.92  | \$651,747,269.22  | \$71,130,794.86    | \$14,165,772.87  | \$658,697,371.04  | \$60,550,155.23    | \$12,045,360.53  |

# SPORTS WAGERING MONTH OVER MONTH: NOVEMBER 2023-JUNE 2023

|                        |                   | November 202       | 3                |                   | October 2023       |                  |                   | September 202      | 23               |                   | August 2023        |                  |                   | July 2023          |                  |                   | June 2023          |                  |
|------------------------|-------------------|--------------------|------------------|-------------------|--------------------|------------------|-------------------|--------------------|------------------|-------------------|--------------------|------------------|-------------------|--------------------|------------------|-------------------|--------------------|------------------|
|                        | WAGERS<br>SETTLED | TAXABLE<br>REVENUE | TAX<br>COLLECTED |
| Encore Boston Harbor   | \$7,009,590.00    | \$288,640.00       | \$43,296.00      | \$8,292,772.00    | \$461,247.00       | \$69,187.00      | \$6,235,136.00    | \$226,727.00       | \$25,320.05      | \$3,959,509.00    | -\$57,925.00       | \$0.00           | \$3,236,151.00    | \$349,832.00       | \$52,475.00      | \$4,536,244.00    | \$80,592.00        | \$12,089.00      |
| MGM Springfield        | \$2,934,978.65    | \$67,835.50        | \$10,175.33      | \$1,902,960.50    | \$163,475.20       | \$24,521.28      | \$1,581,462.30    | \$285,366.29       | \$42,804.94      | \$912,651.20      | \$67,215.80        | \$9,740.13       | \$607,046.05      | \$72,867.78        | \$10,930.17      | \$894,975.60      | \$35,192.01        | \$5,278.80       |
| Plainridge Park Casino | \$7,723,138.03    | \$13,713.99        | \$2,057.10       | \$5,842,802.75    | \$354,606.78       | \$53,191.02      | \$4,613,038.51    | \$270,924.10       | \$40,638.62      | \$2,805,386.07    | \$150,773.13       | \$22,615.97      | \$2,962,172.90    | \$153,438.91       | \$23,015.84      | \$3,085,981.30    | \$38,138.54        | \$5,720.78       |
| Total Retail           | \$17,667,706.68   | \$370,189.49       | \$55,528.43      | \$16,038,535.25   | \$979,328.98       | \$146,899.30     | \$12,429,636.81   | \$783,017.39       | \$108,763.61     | \$7,677,546.27    | \$157,782.30       | \$32,356.10      | \$6,805,369.95    | \$576,138.69       | \$86,421.01      | \$8,517,200.90    | \$153,922.55       | \$23,088.58      |
| BetMGM                 | \$38,934,090.43   | \$2,994,989.95     | \$598,997.99     | \$35,020,850.43   | \$4,275,374.73     | \$855,074.95     | \$33,533,024.96   | \$3,614,984.14     | \$722,996.83     | \$21,236,585.10   | \$2,403,054.31     | \$480,610.86     | \$22,461,780.66   | \$2,477,399.44     | \$495,479.89     | \$24,985,879.14   | \$3,539,723.91     | \$707,944.78     |
| Betr                   | \$194,589.38      | \$23,897.72        | \$4,779.44       | \$324,273.45      | \$20,733.79        | \$4,146.76       | \$303,158.53      | \$28,021.67        | \$5,604.33       | \$150,218.49      | \$11,269.92        | \$2,253.97       | \$155,581.52      | \$10,983.23        | \$2,196.65       | \$290,649.78      | \$10,829.37        | \$2,165.89       |
| Caesars Sportsbook     | \$27,361,029.40   | \$335,536.90       | \$67,107.38      | \$19,097,706.25   | \$1,107,871.48     | \$221,574.30     | \$18,137,418.40   | \$1,595,089.39     | \$319,017.88     | \$14,617,457.36   | \$557,535.57       | \$111,507.11     | \$11,343,713.20   | \$777,698.45       | \$114,577.00     | \$12,687,805.89   | \$655,305.52       | \$131,061.10     |
| DraftKings             | \$319,994,568.00  | \$26,412,341.18    | \$5,282,468.24   | \$304,764,233.52  | \$33,522,344.07    | \$6,704,468.81   | \$290,142,168.48  | \$27,528,120.00    | \$5,505,624.01   | \$161,921,969.35  | \$10,779,844.75    | \$2,155,968.96   | \$144,866,211.71  | \$14,383,243.17    | \$2,876,648.65   | \$164,226,307.32  | \$15,043,923.94    | \$3,008,784.79   |
| ESPN Bet               | \$39,083,619.96   | \$5,709,434.17     | \$1,141,886.83   | \$13,893,609.59   | \$1,445,372.32     | \$289,074.46     | \$12,953,075.81   | \$942,103.41       | \$188,420.68     | \$16,462,996.14   | \$482,090.14       | \$96,418.03      | \$11,688,652.48   | \$362,493.19       | \$72,498.64      | \$16,446,807.80   | \$1,022,283.37     | \$204,456.67     |
| Fanatics               | \$15,821,831.71   | \$690,298.46       | \$138,059.69     | \$13,578,652.33   | \$1,253,379.74     | \$250,675.95     | \$8,895,193.78    | \$565,005.26       | \$113,001.50     | \$4,401,191.24    | \$545,319.98       | \$109,064.00     | \$2,353,501.47    | \$221,478.69       | \$44,295.74      | \$1,897,494.25    | \$221,608.05       | \$44,321.61      |
| FanDuel                | \$181,544,976.80  | \$12,121,983.98    | \$2,424,396.80   | \$155,562,938.67  | \$15,536,305.20    | \$3,107,261.06   | \$121,929,643.30  | \$13,919,838.71    | \$2,783,967.74   | \$79,421,282.92   | \$7,428,655.54     | \$1,485,731.10   | \$86,188,846.86   | \$9,893,876.50     | \$1,978,775.30   | \$96,073,002.37   | \$10,984,740.90    | \$2,196,948.14   |
| WynnBet                | \$13,833,159.99   | \$287,648.78       | \$57,529.76      | \$13,486,717.60   | \$1,036,979.18     | \$207,395.84     | \$13,854,350.69   | \$833,749.59       | \$166,749.92     | \$9,034,594.73    | \$343,387.75       | \$68,677.55      | \$9,061,119.44    | \$705,741.47       | \$141,148.29     | \$11,777,967.95   | \$478,619.48       | \$95,723.90      |
| Total Online           | \$636,767,865.67  | \$48,576,131.14    | \$9,715,226.13   | \$555,728,981.84  | \$58,198,360.51    | \$11,639,672.13  | \$499,748,033.95  | \$49,026,912.17    | \$9,805,382.89   | \$307,246,295.33  | \$22,551,157.96    | \$4,510,231.58   | \$288,119,407.34  | \$28,832,914.14    | \$5,725,620.16   | \$323,510,971.58  | \$32,050,672.53    | \$6,410,134.46   |
| Total                  | \$654,435,572.35  | \$48,946,320.63    | \$9,770,754.56   | \$571,767,517.09  | \$59,177,689.49    | \$11,786,571.43  | \$512,177,670.76  | \$49,809,929.56    | \$9,914,146.50   | \$314,923,841.60  | \$22,708,940.26    | \$4,542,587.68   | \$294,924,777.29  | \$29,409,052.83    | \$5,812,041.17   | \$332,028,172.48  | \$32,204,595.08    | \$6,433,223.04   |