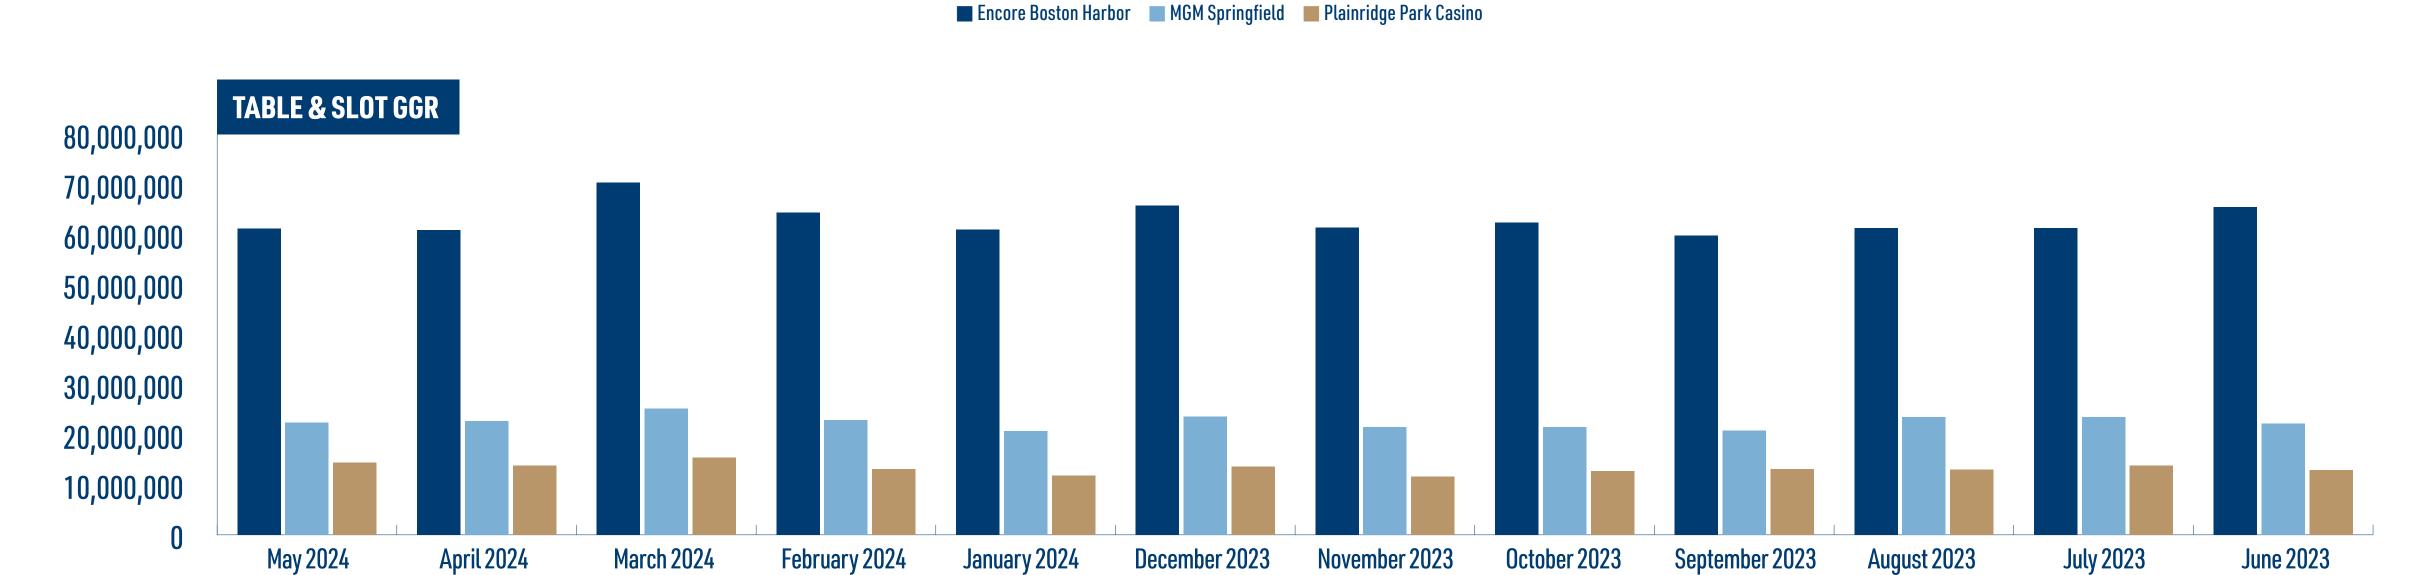

# CASINO MONTH OVER MONTH: 2023-2024

|                | ENCORE BOSTON HARBOR |                 | MGM SPR          | INGFIELD       | PLAINRIDGE F     | PARK CASINO    | TOTAL            |                 |  |
|----------------|----------------------|-----------------|------------------|----------------|------------------|----------------|------------------|-----------------|--|
|                | TABLE & SLOT GGR     | TAXES           | TABLE & SLOT GGR | TAXES          | TABLE & SLOT GGR | TAXES          | TABLE & SLOT GGR | TAXES           |  |
| May 2024       | \$61,175,511.90      | \$15,293,877.98 | \$22,422,693.90  | \$5,605,673.48 | \$14,390,836.53  | \$7,051,509.90 | \$97,989,042.33  | \$27,951,061.36 |  |
| April 2024     | \$60,889,925.23      | \$15,222,481.31 | \$22,771,251.59  | \$5,692,812.90 | \$13,837,470.78  | \$6,780,360.68 | \$97,498,647.60  | \$27,695,654.89 |  |
| March 2024     | \$70,417,586.39      | \$17,604,396.60 | \$25,248,645.40  | \$6,312,161.35 | \$15,408,139.97  | \$7,549,988.59 | \$111,074,371.76 | \$31,466,546.54 |  |
| February 2024  | \$64,405,266.61      | \$16,101,316.65 | \$22,977,235.45  | \$5,744,308.86 | \$13,186,169.52  | \$6,461,223.06 | \$100,568,671.58 | \$28,306,848.57 |  |
| January 2024   | \$60,949,231.05      | \$15,237,307.76 | \$20,707,304.91  | \$5,176,826.23 | \$11,884,081.94  | \$5,823,200.15 | \$93,540,617.90  | \$26,237,334.14 |  |
| December 2023  | \$65,826,442.79      | \$16,456,610.70 | \$23,610,279.58  | \$5,902,569.90 | \$13,598,675.31  | \$6,663,350.90 | \$103,035,397.68 | \$29,022,531.50 |  |
| November 2023  | \$61,431,284.04      | \$15,357,821.01 | \$21,495,178.37  | \$5,373,794.59 | \$11,600,410.06  | \$5,684,200.93 | \$94,526,872.47  | \$26,415,816.53 |  |
| October 2023   | \$62,366,934.78      | \$15,591,733.70 | \$21,534,948.52  | \$5,383,737.13 | \$12,768,619.84  | \$6,256,623.72 | \$96,670,503.14  | \$27,232,094.55 |  |
| September 2023 | \$59,820,850.47      | \$14,955,212.62 | \$20,863,608.58  | \$5,215,902.15 | \$13,125,723.80  | \$6,431,604.66 | \$93,810,182.85  | \$26,602,719.43 |  |
| August 2023    | \$61,320,321.54      | \$15,330,080.39 | \$23,525,299.32  | \$5,881,324.83 | \$13,079,840.00  | \$6,409,121.60 | \$97,925,460.86  | \$27,620,526.82 |  |
| July 2023      | \$61,276,166.88      | \$15,319,041.72 | \$23,514,534.87  | \$5,878,633.72 | \$13,851,914.27  | \$6,787,437.99 | \$98,642,616.02  | \$27,985,113.43 |  |
| June 2023      | \$65,495,804.62      | \$16,373,951.16 | \$22,211,802.81  | \$5,552,950.70 | \$12,890,231.78  | \$6,316,213.57 | \$100,597,839.21 | \$28,243,115.43 |  |