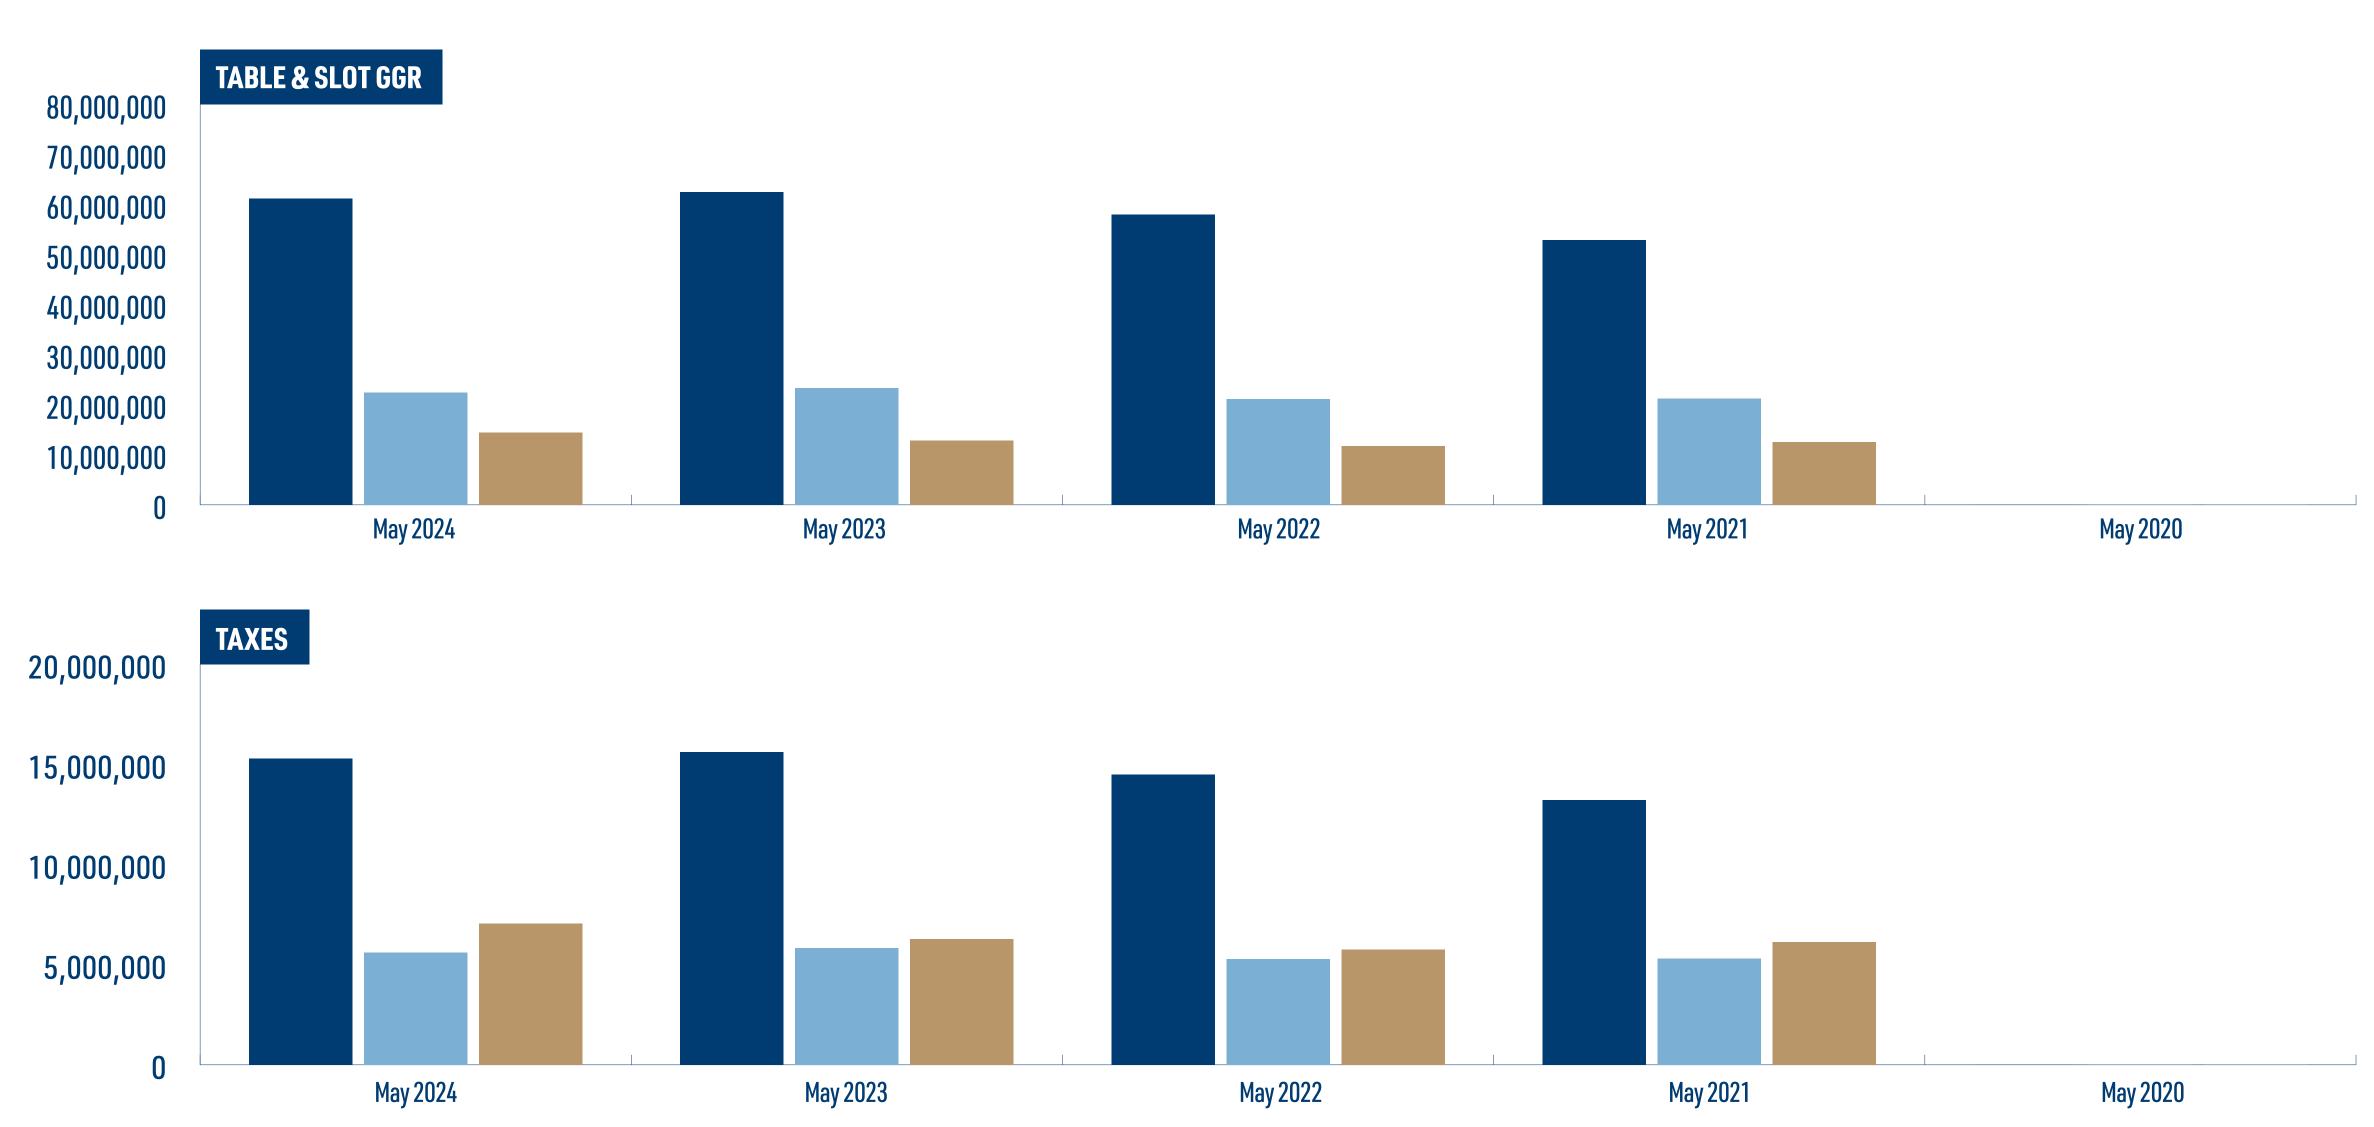

## CASINO MONTH OVER MONTH: 2023-2024

|          | ENCORE BOSTON HARBOR |                 | MGM SPRI         | NGFIELD        | PLAINRIDGE PA    | ARK CASINO     | TOTAL            |                 |  |
|----------|----------------------|-----------------|------------------|----------------|------------------|----------------|------------------|-----------------|--|
|          | TABLE & SLOT GGR     | TAXES           | TABLE & SLOT GGR | TAXES          | TABLE & SLOT GGR | TAXES          | TABLE & SLOT GGR | TAXES           |  |
| May 2024 | \$61,175,511.90      | \$15,293,877.98 | \$22,422,693.90  | \$5,605,673.48 | \$14,390,836.53  | \$7,051,509.90 | \$97,989,042.33  | \$27,951,061.36 |  |
| May 2023 | \$62,541,793.67      | \$15,635,448.42 | \$23,346,544.27  | \$5,836,636.07 | \$12,812,924.90  | \$6,278,333.20 | \$98,701,262.84  | \$27,750,417.69 |  |
| May 2022 | \$58,033,032.50      | \$14,508,258.13 | \$21,152,249.45  | \$5,288,062.36 | \$11,731,163.49  | \$5,748,270.11 | \$90,916,445.44  | \$25,544,590.60 |  |
| May 2021 | \$52,928,281.45      | \$13,232,070.36 | \$21,252,673.13  | \$5,313,168.28 | \$12,494,990.14  | \$6,122,545.17 | \$86,675,944.72  | \$24,667,783.81 |  |
| May 2020 | \$0.00               | \$0.00          | \$0.00           | \$0.00         | \$0.00           | \$0.00         | \$0.00           | \$0.00          |  |

## CASINO YEAR OVER YEAR: MAY

| DAILY FANTASY SPORTS OPERATOR | Gross Fantasy<br>Wagering Receipts | Adjusted Gross Fantasy<br>Wagering Receipts | Net Adjusted Gross Fantasy<br>Wagering Receipts | Tax Collected (15%) |
|-------------------------------|------------------------------------|---------------------------------------------|-------------------------------------------------|---------------------|
| DraftKings                    | \$5,244,177.57                     | \$559,797.77                                | \$559,797.77                                    | \$83,969.67         |
| FanDuel                       | \$1,025,164.71                     | \$110,274.70                                | \$110,274.70                                    | \$16,541.21         |
| FanTrax                       | \$0.00                             | \$25.00                                     | -\$18,674.97                                    | \$0.00              |
| OwnersBox                     | \$7,474.95                         | \$154.49                                    | -\$58,415.99                                    | \$0.00              |
| Prediction Strike             | \$39,184.52                        | -\$2,587.78                                 | -\$114,044.89                                   | \$0.00              |
| Prize Pick                    | \$2,872,671.31                     | \$528,211.03                                | \$528,211.03                                    | \$79,231.65         |
| Real Time                     | \$262.00                           | \$15.98                                     | \$15.98                                         | \$2.40              |
| SHGN                          | \$1,443.00                         | \$281.87                                    | \$281.87                                        | \$42.28             |
| Sleepers                      | \$306,817.00                       | \$118,333.00                                | \$118,333.00                                    | \$17,750.00         |
| Splash Sports                 | \$5,735.00                         | -\$107.02                                   | -\$4,909.51                                     | \$0.00              |
| Underdog                      | \$1,499,969.00                     | \$234,531.10                                | \$234,531.10                                    | \$35,179.67         |
| Yahoo Fantasy Sports          | \$176,777.21                       | \$6,894.31                                  | \$6,894.31                                      | \$1,034.15          |
| Total                         | \$11,179,676.27                    | \$1,555,824.45                              | \$1,362,294.40                                  | \$233,751.01        |