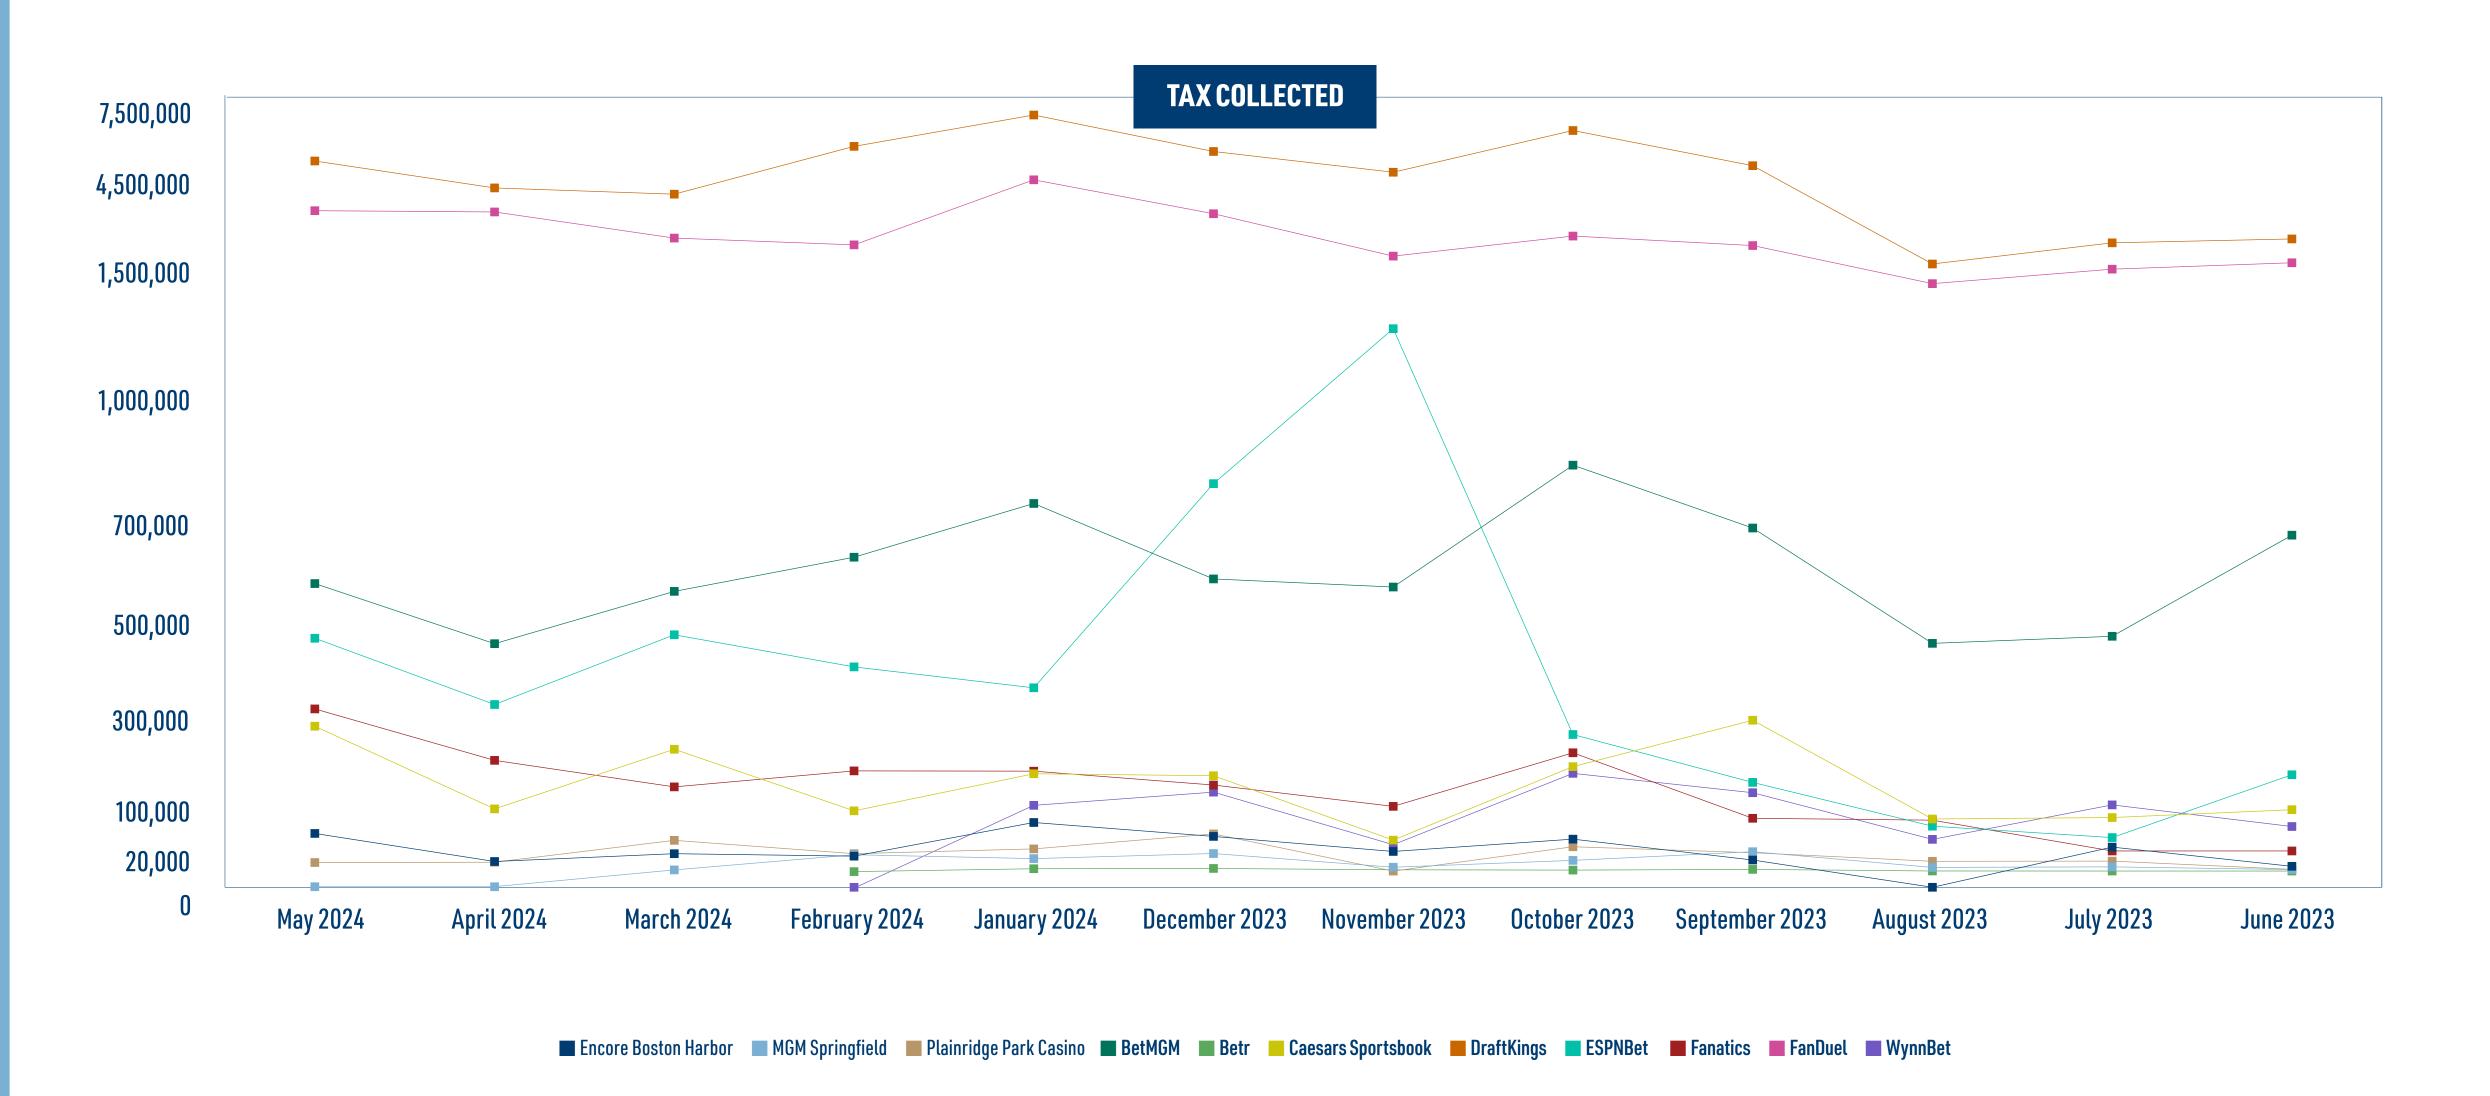

## SPORTS WAGERING MONTH OVER MONTH: 2024-2023

|                        |                   | May 2024           |                  |                   | April 2024         |                  |                   | March 2024         |                  |                   | February 2024      |                  |                   | January 2024       |                  |                   | December 202       | 3                |
|------------------------|-------------------|--------------------|------------------|-------------------|--------------------|------------------|-------------------|--------------------|------------------|-------------------|--------------------|------------------|-------------------|--------------------|------------------|-------------------|--------------------|------------------|
|                        | WAGERS<br>SETTLED | TAXABLE<br>REVENUE | TAX<br>COLLECTED |
| Encore Boston Harbor   | \$5,499,871.00    | \$540,882.00       | \$81,132.00      | \$5,151,769.00    | \$148,246.00       | \$22,237.00      | \$5,705,140.00    | \$257,296.00       | \$38,594.00      | \$5,032,620.00    | \$222,906.00       | \$33,436.00      | \$6,129,887.00    | \$694,456.00       | \$104,168.00     | \$6,379,548.00    | \$499,411.00       | \$74,911.65      |
| MGM Springfield        | \$1,130,245.65    | -\$568,834.33      | \$0.00           | \$1,944,626.50    | -\$542,633.52      | \$0.00           | \$2,296,393.20    | \$30,152.52        | \$4,522.88       | \$1,586,406.80    | \$242,675.43       | \$36,401.31      | \$1,882,272.65    | \$188,781.82       | \$28,317.27      | \$1,919,868.15    | \$259,587.68       | \$38,938.15      |
| Plainridge Park Casino | \$3,575,236.42    | \$133,572.81       | \$20,035.92      | \$4,641,890.05    | \$137,794.88       | \$20,669.23      | \$4,680,479.57    | \$444,417.72       | \$66,662.66      | \$5,595,948.82    | \$257,643.36       | \$38,646.50      | \$5,750,359.97    | \$324,475.62       | \$48,671.34      | \$7,237,771.52    | \$534,411.23       | \$80,161.68      |
| Total Retail           | \$10,205,353.07   | \$105,620.48       | \$101,167.92     | \$11,738,285.55   | -\$256,592.64      | \$42,906.23      | \$12,682,012.77   | \$731,866.24       | \$109,779.54     | \$12,214,975.62   | \$723,224.79       | \$108,483.81     | \$13,762,519.62   | \$1,207,713.44     | \$181,156.61     | \$15,537,187.67   | \$1,293,409.91     | \$194,011.48     |
| BetMGM                 | \$39,297,852.05   | \$3,031,536.37     | \$606,307.27     | \$40,235,430.86   | \$2,399,640.55     | \$479,928.11     | \$45,483,985.74   | \$2,949,086.71     | \$589,817.34     | \$34,714,034.03   | \$3,308,254.16     | \$661,650.83     | \$36,808,219.15   | \$3,872,802.76     | \$774,560.55     | \$39,150,937.92   | \$3,079,940.90     | \$615,988.18     |
| Betr                   | N/A               | N/A                | N/A              | N/A               | N/A                | N/A              | N/A               | N/A                | N/A              | \$86,865.52       | \$4,853.01         | \$970.60         | \$418,557.66      | \$34,871.56        | \$6,974.30       | \$498,897.01      | \$37,991.32        | \$7,598.26       |
| Caesars Sportsbook     | \$20,070,448.98   | \$1,532,680.08     | \$306,536.02     | \$19,972,015.09   | \$663,671.06       | \$132,734.21     | \$25,195,472.19   | \$1,290,366.41     | \$258,073.28     | \$18,348,661.83   | \$643,526.09       | \$128,705.22     | \$22,534,766.88   | \$1,032,845.79     | \$206,569.16     | \$24,206,551.35   | \$1,012,162.88     | \$202,432.58     |
| DraftKings             | \$299,526,304.25  | \$28,328,212.18    | \$5,665,642.44   | \$304,119,154.11  | \$23,737,318.55    | \$4,747,476.31   | \$323,014,373.61  | \$22,673,241.41    | \$4,534,648.28   | \$269,776,978.36  | \$30,821,503.93    | \$6,164,300.79   | \$311,414,401.86  | \$36,162,925.06    | \$7,232,585.00   | \$315,858,739.09  | \$29,948,227.72    | \$5,989,645.54   |
| ESPN Bet               | \$25,882,447.74   | \$2,456,822.41     | \$491,364.48     | \$27,901,788.58   | \$1,760,611.67     | \$352,122.33     | \$34,401,733.24   | \$2,493,314.94     | \$498,668.39     | \$30,620,940.89   | \$2,155,762.42     | \$431,152.48     | \$45,405,487.97   | \$1,936,076.20     | \$387,215.24     | \$49,981,962.25   | \$4,081,275.86     | \$816,255.17     |
| Fanatics               | \$19,840,583.09   | \$1,714,112.72     | \$342,822.54     | \$22,779,153.32   | \$1,173,634.71     | \$234,726.94     | \$23,715,181.37   | \$894,931.75       | \$178,986.35     | \$14,184,857.30   | \$1,062,983.84     | \$212,596.77     | \$15,516,227.88   | \$1,060,216.77     | \$212,043.35     | \$13,658,620.20   | \$914,593.97       | \$182,918.79     |
| FanDuel                | \$172,439,713.66  | \$19,856,701.35    | \$3,971,340.27   | \$176,319,923.62  | \$19,643,442.18    | \$3,928,688.44   | \$190,440,552.88  | \$15,193,097.28    | \$3,038,619.46   | \$158,852,334.54  | \$14,035,652.09    | \$2,807,130.42   | \$194,031,542.95  | \$25,122,261.10    | \$5,024,452.22   | \$187,354,083.41  | \$19,342,806.12    | \$3,868,561.22   |
| WynnBet                | N/A               | N/A                | N/A              | N/A               | N/A                | N/A              | N/A               | N/A                | N/A              | \$3,681,027.70    | -\$205,607.35      | \$0.00           | \$11,855,545.25   | \$701,082.18       | \$140,216.44     | \$12,450,392.14   | \$839,746.55       | \$167,949.31     |
| Total Online           | \$577,057,349.77  | \$56,920,065.11    | \$11,384,013.02  | \$591,515,465.58  | \$49,378,318.72    | \$9,875,676.34   | \$642,251,299.03  | \$45,494,038.50    | \$9,098,813.10   | \$530,265,700.17  | \$51,826,928.19    | \$10,406,507.11  | \$637,984,749.60  | \$69,923,081.42    | \$13,984,616.26  | \$643,160,183.37  | \$59,256,745.32    | \$11,851,349.05  |
| Total                  | \$587,262,702.84  | \$57,025,685.59    | \$11,485,180.94  | \$603,253,751.13  | \$49,121,726.08    | \$9,918,582.57   | \$654,933,311.80  | \$46,225,904.74    | \$9,208,592.64   | \$542,480,675.79  | \$52,550,152.98    | \$10,514,990.92  | \$651,747,269.22  | \$71,130,794.86    | \$14,165,772.87  | \$658,697,371.04  | \$60,550,155.23    | \$12,045,360.53  |

# SPORTS WAGERING MONTH OVER MONTH: NOVEMBER 2023-JUNE 2023

|                        |                   | November 202       | 3                |                   | October 2023       |                  |                   | September 202      | 23               |                   | August 2023        |                  |                   | July 2023          |                  |                   | June 2023          |                  |
|------------------------|-------------------|--------------------|------------------|-------------------|--------------------|------------------|-------------------|--------------------|------------------|-------------------|--------------------|------------------|-------------------|--------------------|------------------|-------------------|--------------------|------------------|
|                        | WAGERS<br>SETTLED | TAXABLE<br>REVENUE | TAX<br>COLLECTED |
| Encore Boston Harbor   | \$7,009,590.00    | \$288,640.00       | \$43,296.00      | \$8,292,772.00    | \$461,247.00       | \$69,187.00      | \$6,235,136.00    | \$226,727.00       | \$25,320.05      | \$3,959,509.00    | -\$57,925.00       | \$0.00           | \$3,236,151.00    | \$349,832.00       | \$52,475.00      | \$4,536,244.00    | \$80,592.00        | \$12,089.00      |
| MGM Springfield        | \$2,934,978.65    | \$67,835.50        | \$10,175.33      | \$1,902,960.50    | \$163,475.20       | \$24,521.28      | \$1,581,462.30    | \$285,366.29       | \$42,804.94      | \$912,651.20      | \$67,215.80        | \$9,740.13       | \$607,046.05      | \$72,867.78        | \$10,930.17      | \$894,975.60      | \$35,192.01        | \$5,278.80       |
| Plainridge Park Casino | \$7,723,138.03    | \$13,713.99        | \$2,057.10       | \$5,842,802.75    | \$354,606.78       | \$53,191.02      | \$4,613,038.51    | \$270,924.10       | \$40,638.62      | \$2,805,386.07    | \$150,773.13       | \$22,615.97      | \$2,962,172.90    | \$153,438.91       | \$23,015.84      | \$3,085,981.30    | \$38,138.54        | \$5,720.78       |
| Total Retail           | \$17,667,706.68   | \$370,189.49       | \$55,528.43      | \$16,038,535.25   | \$979,328.98       | \$146,899.30     | \$12,429,636.81   | \$783,017.39       | \$108,763.61     | \$7,677,546.27    | \$157,782.30       | \$32,356.10      | \$6,805,369.95    | \$576,138.69       | \$86,421.01      | \$8,517,200.90    | \$153,922.55       | \$23,088.58      |
| BetMGM                 | \$38,934,090.43   | \$2,994,989.95     | \$598,997.99     | \$35,020,850.43   | \$4,275,374.73     | \$855,074.95     | \$33,533,024.96   | \$3,614,984.14     | \$722,996.83     | \$21,236,585.10   | \$2,403,054.31     | \$480,610.86     | \$22,461,780.66   | \$2,477,399.44     | \$495,479.89     | \$24,985,879.14   | \$3,539,723.91     | \$707,944.78     |
| Betr                   | \$194,589.38      | \$23,897.72        | \$4,779.44       | \$324,273.45      | \$20,733.79        | \$4,146.76       | \$303,158.53      | \$28,021.67        | \$5,604.33       | \$150,218.49      | \$11,269.92        | \$2,253.97       | \$155,581.52      | \$10,983.23        | \$2,196.65       | \$290,649.78      | \$10,829.37        | \$2,165.89       |
| Caesars Sportsbook     | \$27,361,029.40   | \$335,536.90       | \$67,107.38      | \$19,097,706.25   | \$1,107,871.48     | \$221,574.30     | \$18,137,418.40   | \$1,595,089.39     | \$319,017.88     | \$14,617,457.36   | \$557,535.57       | \$111,507.11     | \$11,343,713.20   | \$777,698.45       | \$114,577.00     | \$12,687,805.89   | \$655,305.52       | \$131,061.10     |
| DraftKings             | \$319,994,568.00  | \$26,412,341.18    | \$5,282,468.24   | \$304,764,233.52  | \$33,522,344.07    | \$6,704,468.81   | \$290,142,168.48  | \$27,528,120.00    | \$5,505,624.01   | \$161,921,969.35  | \$10,779,844.75    | \$2,155,968.96   | \$144,866,211.71  | \$14,383,243.17    | \$2,876,648.65   | \$164,226,307.32  | \$15,043,923.94    | \$3,008,784.79   |
| ESPN Bet               | \$39,083,619.96   | \$5,709,434.17     | \$1,141,886.83   | \$13,893,609.59   | \$1,445,372.32     | \$289,074.46     | \$12,953,075.81   | \$942,103.41       | \$188,420.68     | \$16,462,996.14   | \$482,090.14       | \$96,418.03      | \$11,688,652.48   | \$362,493.19       | \$72,498.64      | \$16,446,807.80   | \$1,022,283.37     | \$204,456.67     |
| Fanatics               | \$15,821,831.71   | \$690,298.46       | \$138,059.69     | \$13,578,652.33   | \$1,253,379.74     | \$250,675.95     | \$8,895,193.78    | \$565,005.26       | \$113,001.50     | \$4,401,191.24    | \$545,319.98       | \$109,064.00     | \$2,353,501.47    | \$221,478.69       | \$44,295.74      | \$1,897,494.25    | \$221,608.05       | \$44,321.61      |
| FanDuel                | \$181,544,976.80  | \$12,121,983.98    | \$2,424,396.80   | \$155,562,938.67  | \$15,536,305.20    | \$3,107,261.06   | \$121,929,643.30  | \$13,919,838.71    | \$2,783,967.74   | \$79,421,282.92   | \$7,428,655.54     | \$1,485,731.10   | \$86,188,846.86   | \$9,893,876.50     | \$1,978,775.30   | \$96,073,002.37   | \$10,984,740.90    | \$2,196,948.14   |
| WynnBet                | \$13,833,159.99   | \$287,648.78       | \$57,529.76      | \$13,486,717.60   | \$1,036,979.18     | \$207,395.84     | \$13,854,350.69   | \$833,749.59       | \$166,749.92     | \$9,034,594.73    | \$343,387.75       | \$68,677.55      | \$9,061,119.44    | \$705,741.47       | \$141,148.29     | \$11,777,967.95   | \$478,619.48       | \$95,723.90      |
| Total Online           | \$636,767,865.67  | \$48,576,131.14    | \$9,715,226.13   | \$555,728,981.84  | \$58,198,360.51    | \$11,639,672.13  | \$499,748,033.95  | \$49,026,912.17    | \$9,805,382.89   | \$307,246,295.33  | \$22,551,157.96    | \$4,510,231.58   | \$288,119,407.34  | \$28,832,914.14    | \$5,725,620.16   | \$323,510,971.58  | \$32,050,672.53    | \$6,410,134.46   |
| Total                  | \$654,435,572.35  | \$48,946,320.63    | \$9,770,754.56   | \$571,767,517.09  | \$59,177,689.49    | \$11,786,571.43  | \$512,177,670.76  | \$49,809,929.56    | \$9,914,146.50   | \$314,923,841.60  | \$22,708,940.26    | \$4,542,587.68   | \$294,924,777.29  | \$29,409,052.83    | \$5,812,041.17   | \$332,028,172.48  | \$32,204,595.08    | \$6,433,223.04   |