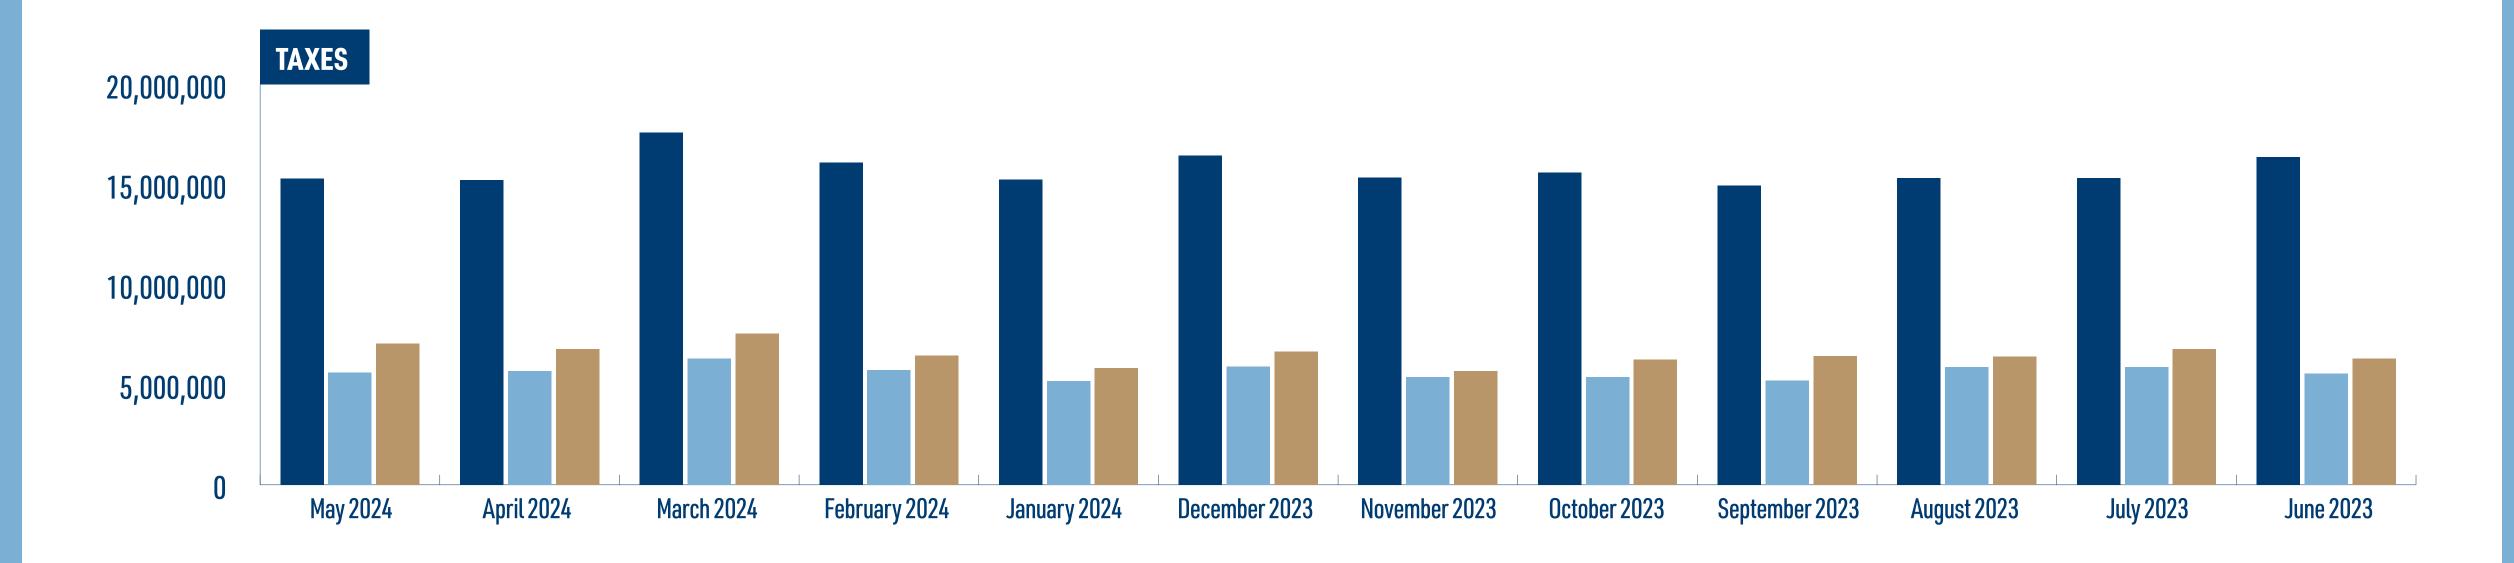

# CASINO MONTH OVER MONTH: 2023-2024

|                | ENCORE BOSTON HARBOR |                 | MGM SPR          | INGFIELD       | PLAINRIDGE F     | PARK CASINO    | TOTAL            |                 |  |
|----------------|----------------------|-----------------|------------------|----------------|------------------|----------------|------------------|-----------------|--|
|                | TABLE & SLOT GGR     | TAXES           | TABLE & SLOT GGR | TAXES          | TABLE & SLOT GGR | TAXES          | TABLE & SLOT GGR | TAXES           |  |
| May 2024       | \$61,175,511.90      | \$15,293,877.98 | \$22,422,693.90  | \$5,605,673.48 | \$14,390,836.53  | \$7,051,509.90 | \$97,989,042.33  | \$27,951,061.36 |  |
| April 2024     | \$60,889,925.23      | \$15,222,481.31 | \$22,771,251.59  | \$5,692,812.90 | \$13,837,470.78  | \$6,780,360.68 | \$97,498,647.60  | \$27,695,654.89 |  |
| March 2024     | \$70,417,586.39      | \$17,604,396.60 | \$25,248,645.40  | \$6,312,161.35 | \$15,408,139.97  | \$7,549,988.59 | \$111,074,371.76 | \$31,466,546.54 |  |
| February 2024  | \$64,405,266.61      | \$16,101,316.65 | \$22,977,235.45  | \$5,744,308.86 | \$13,186,169.52  | \$6,461,223.06 | \$100,568,671.58 | \$28,306,848.57 |  |
| January 2024   | \$60,949,231.05      | \$15,237,307.76 | \$20,707,304.91  | \$5,176,826.23 | \$11,884,081.94  | \$5,823,200.15 | \$93,540,617.90  | \$26,237,334.14 |  |
| December 2023  | \$65,826,442.79      | \$16,456,610.70 | \$23,610,279.58  | \$5,902,569.90 | \$13,598,675.31  | \$6,663,350.90 | \$103,035,397.68 | \$29,022,531.50 |  |
| November 2023  | \$61,431,284.04      | \$15,357,821.01 | \$21,495,178.37  | \$5,373,794.59 | \$11,600,410.06  | \$5,684,200.93 | \$94,526,872.47  | \$26,415,816.53 |  |
| October 2023   | \$62,366,934.78      | \$15,591,733.70 | \$21,534,948.52  | \$5,383,737.13 | \$12,768,619.84  | \$6,256,623.72 | \$96,670,503.14  | \$27,232,094.55 |  |
| September 2023 | \$59,820,850.47      | \$14,955,212.62 | \$20,863,608.58  | \$5,215,902.15 | \$13,125,723.80  | \$6,431,604.66 | \$93,810,182.85  | \$26,602,719.43 |  |
| August 2023    | \$61,320,321.54      | \$15,330,080.39 | \$23,525,299.32  | \$5,881,324.83 | \$13,079,840.00  | \$6,409,121.60 | \$97,925,460.86  | \$27,620,526.82 |  |
| July 2023      | \$61,276,166.88      | \$15,319,041.72 | \$23,514,534.87  | \$5,878,633.72 | \$13,851,914.27  | \$6,787,437.99 | \$98,642,616.02  | \$27,985,113.43 |  |
| June 2023      | \$65,495,804.62      | \$16,373,951.16 | \$22,211,802.81  | \$5,552,950.70 | \$12,890,231.78  | \$6,316,213.57 | \$100,597,839.21 | \$28,243,115.43 |  |