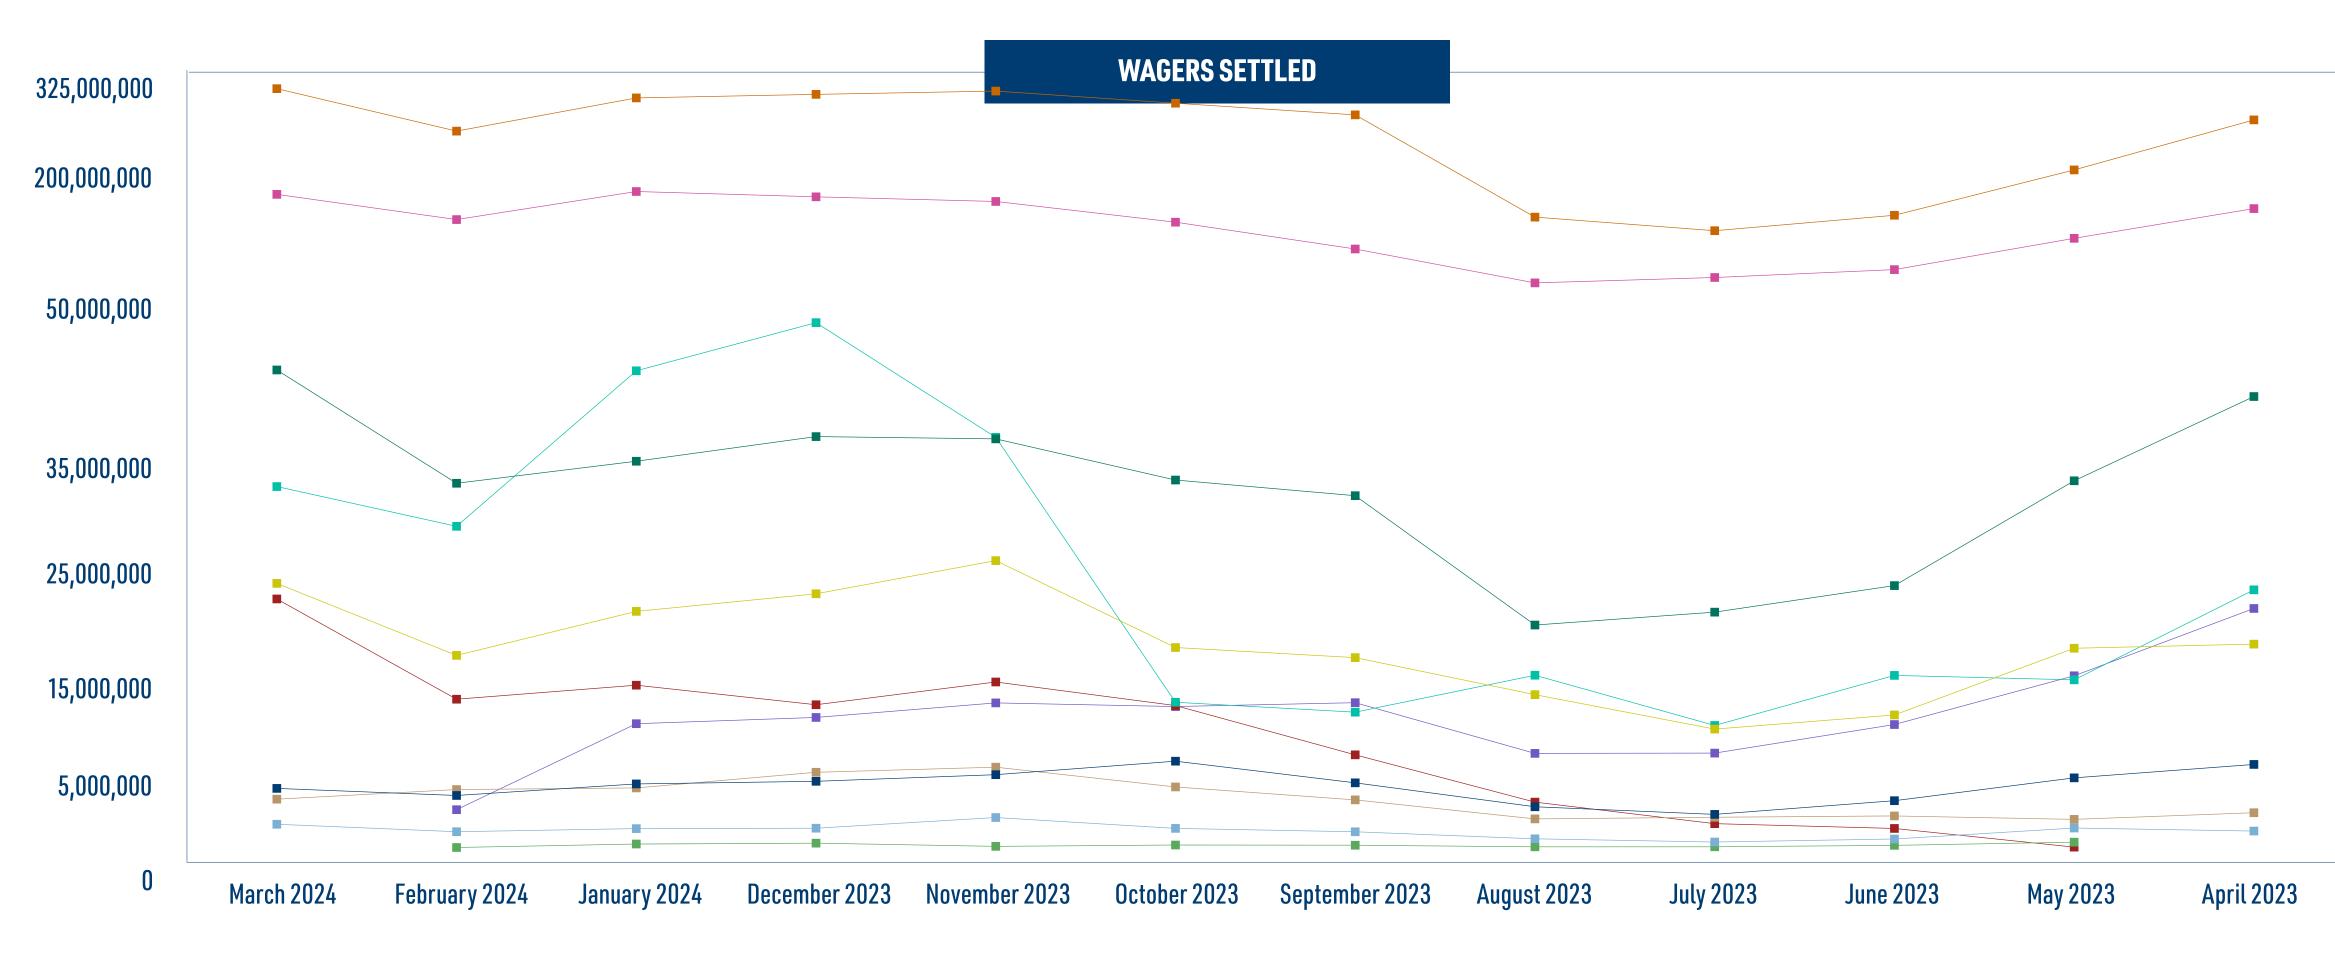

# SPORTS WAGERING MONTH OVER MONTH: MARCH 2024-OCTOBER 2023

|                        |                   | March 2024         |                  |                   | February 2024      |                  |                   | January 2024       |                  |                   | December 202       | 3                |                   | November 202       | 3                |                   | October 2023       |                  |
|------------------------|-------------------|--------------------|------------------|-------------------|--------------------|------------------|-------------------|--------------------|------------------|-------------------|--------------------|------------------|-------------------|--------------------|------------------|-------------------|--------------------|------------------|
|                        | WAGERS<br>SETTLED | TAXABLE<br>REVENUE | TAX<br>Collected |
| Encore Boston Harbor   | \$5,705,140.00    | \$257,296.00       | \$38,594.00      | \$5,032,620.00    | \$222,906.00       | \$33,436.00      | \$6,129,887.00    | \$694,456.00       | \$104,168.00     | \$6,379,548.00    | \$499,411.00       | \$74,911.65      | \$7,009,590.00    | \$288,640.00       | \$43,296.00      | \$8,292,772.00    | \$461,247.00       | \$69,187.00      |
| MGM Springfield        | \$2,296,393.20    | \$30,152.52        | \$4,522.88       | \$1,586,406.80    | \$242,675.43       | \$36,401.31      | \$1,882,272.65    | \$188,781.82       | \$28,317.27      | \$1,919,868.15    | \$259,587.68       | \$38,938.15      | \$2,934,978.65    | \$67,835.50        | \$10,175.33      | \$1,902,960.50    | \$163,475.20       | \$24,521.28      |
| Plainridge Park Casino | \$4,680,479.57    | \$444,417.72       | \$66,662.66      | \$5,595,948.82    | \$257,643.36       | \$38,646.50      | \$5,750,359.97    | \$324,475.62       | \$48,671.34      | \$7,237,771.52    | \$534,411.23       | \$80,161.68      | \$7,723,138.03    | \$13,713.99        | \$2,057.10       | \$5,842,802.75    | \$354,606.78       | \$53,191.02      |
| Total Retail           | \$12,682,012.77   | \$731,866.24       | \$109,779.54     | \$12,214,975.62   | \$723,224.79       | \$108,483.81     | \$13,762,519.62   | \$1,207,713.44     | \$181,156.61     | \$15,537,187.67   | \$1,293,409.91     | \$194,011.48     | \$17,667,706.68   | \$370,189.49       | \$55,528.43      | \$16,038,535.25   | \$979,328.98       | \$146,899.30     |
| BetMGM                 | \$45,483,985.74   | \$2,949,086.71     | \$589,817.34     | \$34,714,034.03   | \$3,308,254.16     | \$661,650.83     | \$36,808,219.15   | \$3,872,802.76     | \$774,560.55     | \$39,150,937.92   | \$3,079,940.90     | \$615,988.18     | \$38,934,090.43   | \$2,994,989.95     | \$598,997.99     | \$35,020,850.43   | \$4,275,374.73     | \$855,074.95     |
| Betr                   | N/A               | N/A                | N/A              | \$86,865.52       | \$4,853.01         | \$970.60         | \$418,557.66      | \$34,871.56        | \$6,974.30       | \$498,897.01      | \$37,991.32        | \$7,598.26       | \$194,589.38      | \$23,897.72        | \$4,779.44       | \$324,273.45      | \$20,733.79        | \$4,146.76       |
| Caesars Sportsbook     | \$25,195,472.19   | \$1,290,366.41     | \$258,073.28     | \$18,348,661.83   | \$643,526.09       | \$128,705.22     | \$22,534,766.88   | \$1,032,845.79     | \$206,569.16     | \$24,206,551.35   | \$1,012,162.88     | \$202,432.58     | \$27,361,029.40   | \$335,536.90       | \$67,107.38      | \$19,097,706.25   | \$1,107,871.48     | \$221,574.30     |
| DraftKings             | \$323,014,373.61  | \$22,673,241.41    | \$4,534,648.28   | \$269,776,978.36  | \$30,821,503.93    | \$6,164,300.79   | \$311,414,401.86  | \$36,162,925.06    | \$7,232,585.00   | \$315,858,739.09  | \$29,948,227.72    | \$5,989,645.54   | \$319,994,568.00  | \$26,412,341.18    | \$5,282,468.24   | \$304,764,233.52  | \$33,522,344.07    | \$6,704,468.81   |
| ESPN Bet               | \$34,401,733.24   | \$2,493,314.94     | \$498,668.39     | \$30,620,940.89   | \$2,155,762.42     | \$431,152.48     | \$45,405,487.97   | \$1,936,076.20     | \$387,215.24     | \$49,981,962.25   | \$4,081,275.86     | \$816,255.17     | \$39,083,619.96   | \$5,709,434.17     | \$1,141,886.83   | \$13,893,609.59   | \$1,445,372.32     | \$289,074.46     |
| Fanatics               | \$23,715,181.37   | \$894,931.75       | \$178,986.35     | \$14,184,857.30   | \$1,062,983.84     | \$212,596.77     | \$15,516,227.88   | \$1,060,216.77     | \$212,043.35     | \$13,658,620.20   | \$914,593.97       | \$182,918.79     | \$15,821,831.71   | \$690,298.46       | \$138,059.69     | \$13,578,652.33   | \$1,253,379.74     | \$250,675.95     |
| FanDuel                | \$190,440,552.88  | \$15,193,097.28    | \$3,038,619.46   | \$158,852,334.54  | \$14,035,652.09    | \$2,807,130.42   | \$194,031,542.95  | \$25,122,261.10    | \$5,024,452.22   | \$187,354,083.41  | \$19,342,806.12    | \$3,868,561.22   | \$181,544,976.80  | \$12,121,983.98    | \$2,424,396.80   | \$155,562,938.67  | \$15,536,305.20    | \$3,107,261.06   |
| WynnBet                | N/A               | N/A                | N/A              | \$3,681,027.70    | -\$205,607.35      | \$0.00           | \$11,855,545.25   | \$701,082.18       | \$140,216.44     | \$12,450,392.14   | \$839,746.55       | \$167,949.31     | \$13,833,159.99   | \$287,648.78       | \$57,529.76      | \$13,486,717.60   | \$1,036,979.18     | \$207,395.84     |
| Total Online           | \$642,251,299.03  | \$45,494,038.50    | \$9,098,813.10   | \$530,265,700.17  | \$51,826,928.19    | \$10,406,507.11  | \$637,984,749.60  | \$69,923,081.42    | \$13,984,616.26  | \$643,160,183.37  | \$59,256,745.32    | \$11,851,349.05  | \$636,767,865.67  | \$48,576,131.14    | \$9,715,226.13   | \$555,728,981.84  | \$58,198,360.51    | \$11,639,672.13  |
| Total                  | \$654,933,311.80  | \$46,225,904.74    | \$9,208,592.64   | \$542,480,675.79  | \$52,550,152.98    | \$10,514,990.92  | \$651,747,269.22  | \$71,130,794.86    | \$14,165,772.87  | \$658,697,371.04  | \$60,550,155.23    | \$12,045,360.53  | \$654,435,572.35  | \$48,946,320.63    | \$9,770,754.56   | \$571,767,517.09  | \$59,177,689.49    | \$11,786,571.43  |

# SPORTS WAGERING MONTH OVER MONTH: SEPTEMBER 2023-APRIL 2023

|                        |                   | September 202      | 23               |                   | August 2023        |                  |                   | July 2023          |                  |                   | June 2023          |                  |                   | May 2023           |                  |                   | April 2023         |          |
|------------------------|-------------------|--------------------|------------------|-------------------|--------------------|------------------|-------------------|--------------------|------------------|-------------------|--------------------|------------------|-------------------|--------------------|------------------|-------------------|--------------------|----------|
|                        | WAGERS<br>SETTLED | TAXABLE<br>REVENUE | TAX<br>COLLECTED | WAGERS<br>SETTLED | TAXABLE<br>REVENUE | 1<br>COL |
| Encore Boston Harbor   | \$6,235,136.00    | \$226,727.00       | \$25,320.05      | \$3,959,509.00    | -\$57,925.00       | \$0.00           | \$3,236,151.00    | \$349,832.00       | \$52,475.00      | \$4,536,244.00    | \$80,592.00        | \$12,089.00      | \$6,707,907.00    | \$1,362,129.00     | \$204,319.00     | \$7,982,916.00    | \$230,808.00       | \$34,    |
| MGM Springfield        | \$1,581,462.30    | \$285,366.29       | \$42,804.94      | \$912,651.20      | \$67,215.80        | \$9,740.13       | \$607,046.05      | \$72,867.78        | \$10,930.17      | \$894,975.60      | \$35,192.01        | \$5,278.80       | \$1,936,799.90    | -\$28,380.10       | \$0.00           | \$1,650,618.00    | -\$232,493.30      | \$(      |
| Plainridge Park Casino | \$4,613,038.51    | \$270,924.10       | \$40,638.62      | \$2,805,386.07    | \$150,773.13       | \$22,615.97      | \$2,962,172.90    | \$153,438.91       | \$23,015.84      | \$3,085,981.30    | \$38,138.54        | \$5,720.78       | \$2,760,995.21    | \$226,079.45       | \$33,911.92      | \$3,392,422.35    | \$366,166.84       | \$54,    |
| Total Retail           | \$12,429,636.81   | \$783,017.39       | \$108,763.61     | \$7,677,546.27    | \$157,782.30       | \$32,356.10      | \$6,805,369.95    | \$576,138.69       | \$86,421.01      | \$8,517,200.90    | \$153,922.55       | \$23,088.58      | \$11,405,702.11   | \$1,559,828.35     | \$238,230.92     | \$13,025,956.35   | \$364,481.54       | \$89,5   |
| BetMGM                 | \$33,533,024.96   | \$3,614,984.14     | \$722,996.83     | \$21,236,585.10   | \$2,403,054.31     | \$480,610.86     | \$22,461,780.66   | \$2,477,399.44     | \$495,479.89     | \$24,985,879.14   | \$3,539,723.91     | \$707,944.78     | \$34,950,152.63   | \$5,391,257.32     | \$1,078,251.46   | \$42,960,658.96   | \$4,610,952.56     | \$922    |
| Betr                   | \$303,158.53      | \$28,021.67        | \$5,604.33       | \$150,218.49      | \$11,269.92        | \$2,253.97       | \$155,581.52      | \$10,983.23        | \$2,196.65       | \$290,649.78      | \$10,829.37        | \$2,165.89       | \$592,965.60      | \$45,623.01        | \$9,124.60       | N/A               | N/A                | ١        |
| Caesars Sportsbook     | \$18,137,418.40   | \$1,595,089.39     | \$319,017.88     | \$14,617,457.36   | \$557,535.57       | \$111,507.11     | \$11,343,713.20   | \$777,698.45       | \$114,577.00     | \$12,687,805.89   | \$655,305.52       | \$131,061.10     | \$19,028,482.92   | \$1,337,441.51     | \$267,488.30     | \$19,419,242.03   | \$1,633,201.75     | \$326,   |
| DraftKings             | \$290,142,168.48  | \$27,528,120.00    | \$5,505,624.01   | \$161,921,969.35  | \$10,779,844.75    | \$2,155,968.96   | \$144,866,211.71  | \$14,383,243.17    | \$2,876,648.65   | \$164,226,307.32  | \$15,043,923.94    | \$3,008,784.79   | \$221,097,425.60  | \$30,092,160.56    | \$6,018,432.10   | \$283,837,925.64  | \$28,283,999.47    | \$5,650  |
| ESPN Bet               | \$12,953,075.81   | \$942,103.41       | \$188,420.68     | \$16,462,996.14   | \$482,090.14       | \$96,418.03      | \$11,688,652.48   | \$362,493.19       | \$72,498.64      | \$16,446,807.80   | \$1,022,283.37     | \$204,456.67     | \$16,025,154.86   | \$1,784,970.28     | \$356,994.06     | \$24,580,107.85   | \$1,899,936.60     | \$379    |
| Fanatics               | \$8,895,193.78    | \$565,005.26       | \$113,001.50     | \$4,401,191.24    | \$545,319.98       | \$109,064.00     | \$2,353,501.47    | \$221,478.69       | \$44,295.74      | \$1,897,494.25    | \$221,608.05       | \$44,321.61      | \$123,108.74      | \$41,769.99        | \$8,354.00       | N/A               | N/A                | ١        |
| FanDuel                | \$121,929,643.30  | \$13,919,838.71    | \$2,783,967.74   | \$79,421,282.92   | \$7,428,655.54     | \$1,485,731.10   | \$86,188,846.86   | \$9,893,876.50     | \$1,978,775.30   | \$96,073,002.37   | \$10,984,740.90    | \$2,196,948.14   | \$135,330,126.29  | \$19,707,906.50    | \$3,941,581.29   | \$172,627,764.90  | \$21,714,200.14    | \$4,342  |
| WynnBet                | \$13,854,350.69   | \$833,749.59       | \$166,749.92     | \$9,034,594.73    | \$343,387.75       | \$68,677.55      | \$9,061,119.44    | \$705,741.47       | \$141,148.29     | \$11,777,967.95   | \$478,619.48       | \$95,723.90      | \$16,412,297.43   | \$1,009,711.23     | \$201,942.25     | \$22,811,166.93   | \$405,977.74       | \$81,    |
| Total Online           | \$499,748,033.95  | \$49,026,912.17    | \$9,805,382.89   | \$307,246,295.33  | \$22,551,157.96    | \$4,510,231.58   | \$288,119,407.34  | \$28,832,914.14    | \$5,725,620.16   | \$323,510,971.58  | \$32,050,672.53    | \$6,410,134.46   | \$443,559,714.07  | \$59,410,840.40    | \$11,882,168.06  | \$546,236,866.31  | \$58,548,295.26    | \$11,70  |
| Total                  | \$512,177,670.76  | \$49,809,929.56    | \$9,914,146.50   | \$314,923,841.60  | \$22,708,940.26    | \$4,542,587.68   | \$294,924,777.29  | \$29,409,052.83    | \$5,812,041.17   | \$332,028,172.48  | \$32,204,595.08    | \$6,433,223.04   | \$454,965,416.18  | \$60,970,668.75    | \$12,120,398.98  | \$559,262,822.66  | \$58,912,776.80    | \$11,79  |

## SPORTS WAGERING MONTH OVER MONTH: 2024-2023

Encore Boston Harbor MGM Springfield Plainridge Park Casino BetMGM Betr Caesars Sportsbook DraftKings Schuber Fanatics FanDuel WynnBet