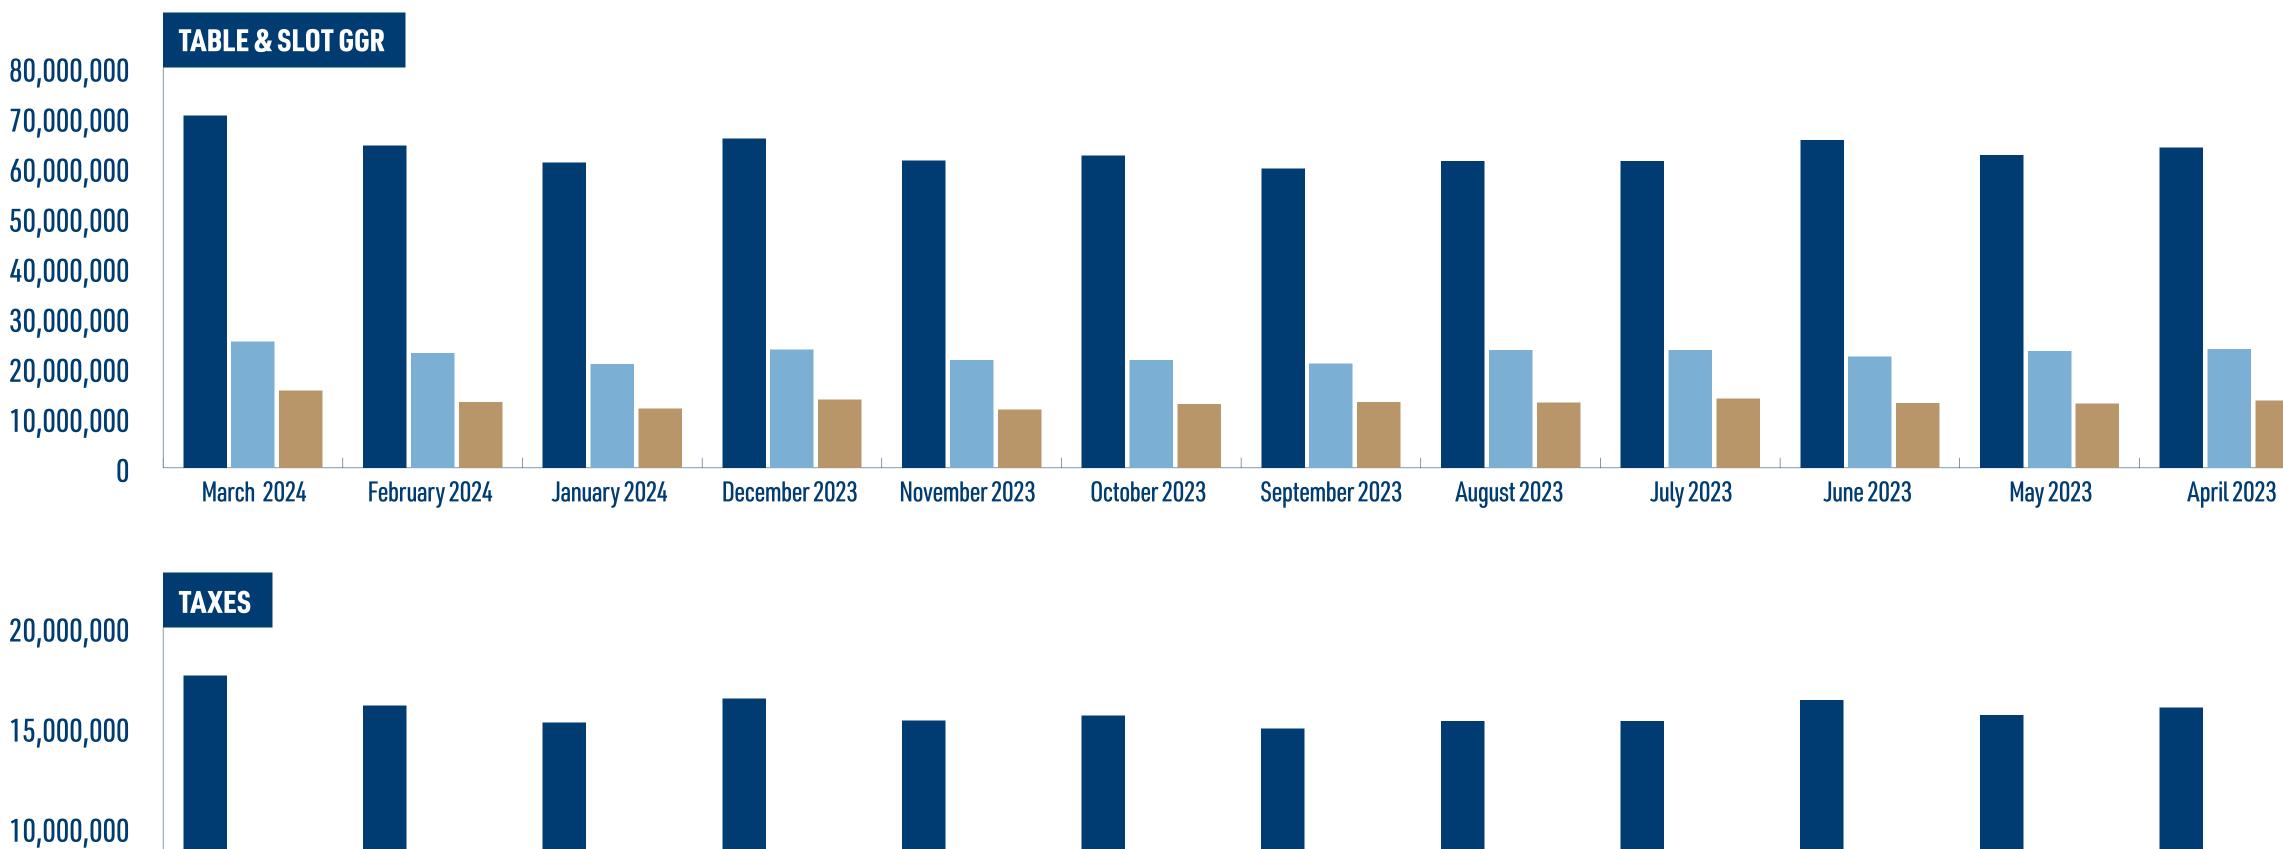

# CASINO MONTH OVER MONTH: 2023-2024

|                | <b>ENCORE BOSTON HARBOR</b> |                 | MGM SPRI         | NGFIELD        | PLAINRIDGE P     | ARK CASINO     | TOTAL            |                 |  |
|----------------|-----------------------------|-----------------|------------------|----------------|------------------|----------------|------------------|-----------------|--|
|                | TABLE & SLOT GGR            | TAXES           | TABLE & SLOT GGR | TAXES          | TABLE & SLOT GGR | TAXES          | TABLE & SLOT GGR | TAXES           |  |
| March 2024     | \$70,417,586.39             | \$17,604,396.60 | \$25,248,645.40  | \$6,312,161.35 | \$15,408,139.97  | \$7,549,988.59 | \$111,074,371.76 | \$31,466,546.54 |  |
| February 2024  | \$64,405,266.61             | \$16,101,316.65 | \$22,977,235.45  | \$5,744,308.86 | \$13,186,169.52  | \$6,461,223.06 | \$100,568,671.58 | \$28,306,848.57 |  |
| January 2024   | \$60,949,231.05             | \$15,237,307.76 | \$20,707,304.91  | \$5,176,826.23 | \$11,884,081.94  | \$5,823,200.15 | \$93,540,617.90  | \$26,237,334.14 |  |
| December 2023  | \$65,826,442.79             | \$16,456,610.70 | \$23,610,279.58  | \$5,902,569.90 | \$13,598,675.31  | \$6,663,350.90 | \$103,035,397.68 | \$29,022,531.50 |  |
| November 2023  | \$61,431,284.04             | \$15,357,821.01 | \$21,495,178.37  | \$5,373,794.59 | \$11,600,410.06  | \$5,684,200.93 | \$94,526,872.47  | \$26,415,816.53 |  |
| October 2023   | \$62,366,934.78             | \$15,591,733.70 | \$21,534,948.52  | \$5,383,737.13 | \$12,768,619.84  | \$6,256,623.72 | \$96,670,503.14  | \$27,232,094.55 |  |
| September 2023 | \$59,820,850.47             | \$14,955,212.62 | \$20,863,608.58  | \$5,215,902.15 | \$13,125,723.80  | \$6,431,604.66 | \$93,810,182.85  | \$26,602,719.43 |  |
| August 2023    | \$61,320,321.54             | \$15,330,080.39 | \$23,525,299.32  | \$5,881,324.83 | \$13,079,840.00  | \$6,409,121.60 | \$97,925,460.86  | \$27,620,526.82 |  |
| July 2023      | \$61,276,166.88             | \$15,319,041.72 | \$23,514,534.87  | \$5,878,633.72 | \$13,851,914.27  | \$6,787,437.99 | \$98,642,616.02  | \$27,985,113.43 |  |
| June 2023      | \$65,495,804.62             | \$16,373,951.16 | \$22,211,802.81  | \$5,552,950.70 | \$12,890,231.78  | \$6,316,213.57 | \$100,597,839.21 | \$28,243,115.43 |  |
| May 2023       | \$62,541,793.67             | \$15,635,448.42 | \$23,346,544.27  | \$5,836,636.07 | \$12,812,924.90  | \$6,278,333.20 | \$98,701,262.84  | \$27,750,417.69 |  |
| April 2023     | \$63,984,183.14             | \$15,996,045.79 | \$23,735,696.18  | \$5,933,924.05 | \$13,444,345.44  | \$6,587,729.27 | \$101,164,224.76 | \$28,517,699.11 |  |

## CASINO MONTH OVER MONTH: 2023-2024

80,000,000 70,000,000 60,000,000 50,000,000 40,000,000 30,000,000 20,000,000 10,000,000

5,000,000

0

March 2024

February 2024

January 2024

December 2023