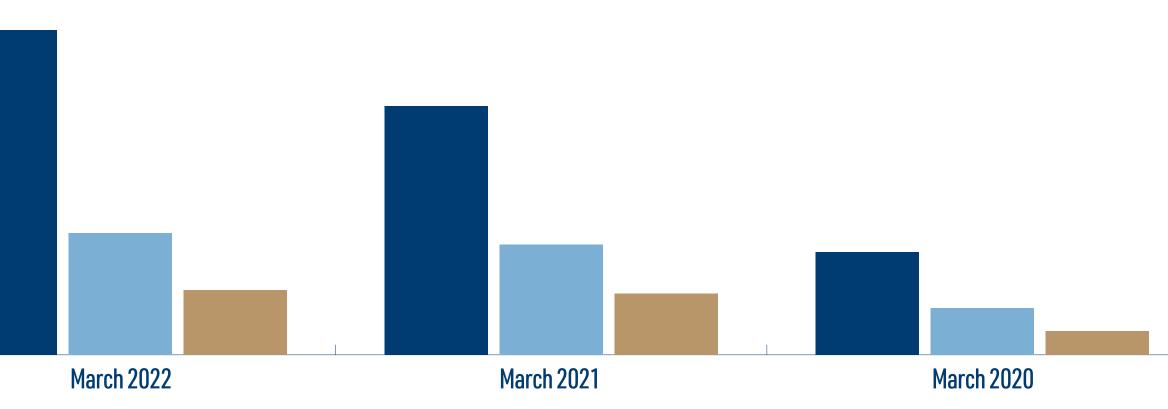

# CASINO YEAR OVER YEAR: MARCH

|            | <b>ENCORE BOST</b> | ON HARBOR       | MGM SPRI         | NGFIELD        | PLAINRIDGE P     | ARK CASINO     | TOTAL            |                 |  |
|------------|--------------------|-----------------|------------------|----------------|------------------|----------------|------------------|-----------------|--|
|            | TABLE & SLOT GGR   | TAXES           | TABLE & SLOT GGR | TAXES          | TABLE & SLOT GGR | TAXES          | TABLE & SLOT GGR | TAXES           |  |
| March 2024 | \$70,417,586.39    | \$17,604,396.60 | \$25,248,645.40  | \$6,312,161.35 | \$15,408,139.97  | \$7,549,988.59 | \$111,074,371.76 | \$31,466,546.54 |  |
| March 2023 | \$66,211,969.89    | \$16,552,992.47 | \$24,079,637.77  | \$6,019,909.44 | \$14,256,239.09  | \$6,985,557.15 | \$104,547,846.75 | \$29,558,459.06 |  |
| March 2022 | \$64,867,532.65    | \$16,216,883.16 | \$24,280,522.50  | \$6,070,130.63 | \$12,937,163.66  | \$6,339,210.19 | \$102,085,218.81 | \$28,626,223.98 |  |
| March 2021 | \$49,666,739.61    | \$12,416,684.90 | \$22,063,598.83  | \$5,515,899.71 | \$12,226,760.96  | \$5,991,112.87 | \$83,957,099.40  | \$23,923,697.48 |  |
| March 2020 | \$20,525,175.42    | \$5,131,293.86  | \$9,328,326.66   | \$2,332,081.67 | \$4,756,695.12   | \$2,330,780.61 | \$34,610,197.20  | \$9,794,156.14  |  |

## CASINO YEAR OVER YEAR: MARCH

March 2024

March 2023

🔳 Encore Boston Harbor 🛛 🔳 MGM Springfield 📁 Plainridge Park Casino