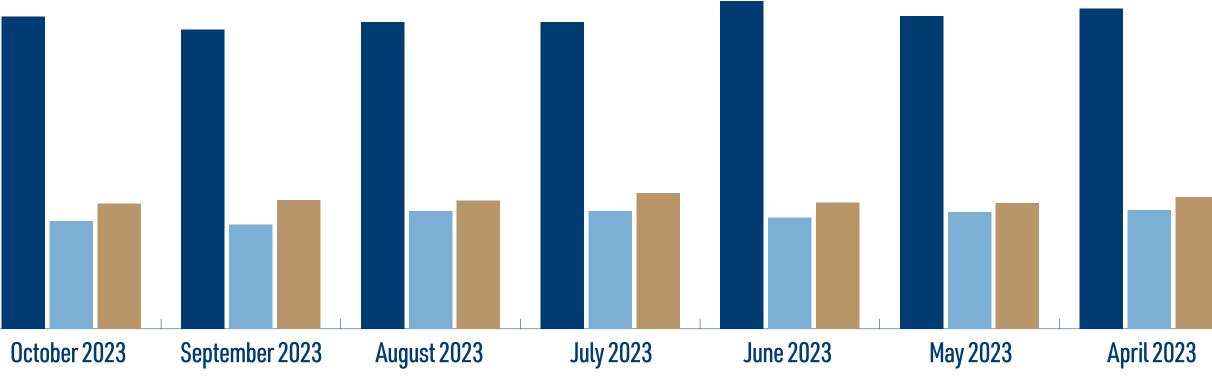

# CASINO YEAR OVER YEAR: MARCH

|            | <b>ENCORE BOST</b> | ON HARBOR       | MGM SPRI         | NGFIELD        | PLAINRIDGE P     | ARK CASINO     | TOTAL            |                 |  |
|------------|--------------------|-----------------|------------------|----------------|------------------|----------------|------------------|-----------------|--|
|            | TABLE & SLOT GGR   | TAXES           | TABLE & SLOT GGR | TAXES          | TABLE & SLOT GGR | TAXES          | TABLE & SLOT GGR | TAXES           |  |
| March 2024 | \$70,417,586.39    | \$17,604,396.60 | \$25,248,645.40  | \$6,312,161.35 | \$15,408,139.97  | \$7,549,988.59 | \$111,074,371.76 | \$31,466,546.54 |  |
| March 2023 | \$66,211,969.89    | \$16,552,992.47 | \$24,079,637.77  | \$6,019,909.44 | \$14,256,239.09  | \$6,985,557.15 | \$104,547,846.75 | \$29,558,459.06 |  |
| March 2022 | \$64,867,532.65    | \$16,216,883.16 | \$24,280,522.50  | \$6,070,130.63 | \$12,937,163.66  | \$6,339,210.19 | \$102,085,218.81 | \$28,626,223.98 |  |
| March 2021 | \$49,666,739.61    | \$12,416,684.90 | \$22,063,598.83  | \$5,515,899.71 | \$12,226,760.96  | \$5,991,112.87 | \$83,957,099.40  | \$23,923,697.48 |  |
| March 2020 | \$20,525,175.42    | \$5,131,293.86  | \$9,328,326.66   | \$2,332,081.67 | \$4,756,695.12   | \$2,330,780.61 | \$34,610,197.20  | \$9,794,156.14  |  |

## CASINO YEAR OVER YEAR: MARCH

March 2024

March 2023

🔳 Encore Boston Harbor 🛛 🔳 MGM Springfield 📁 Plainridge Park Casino