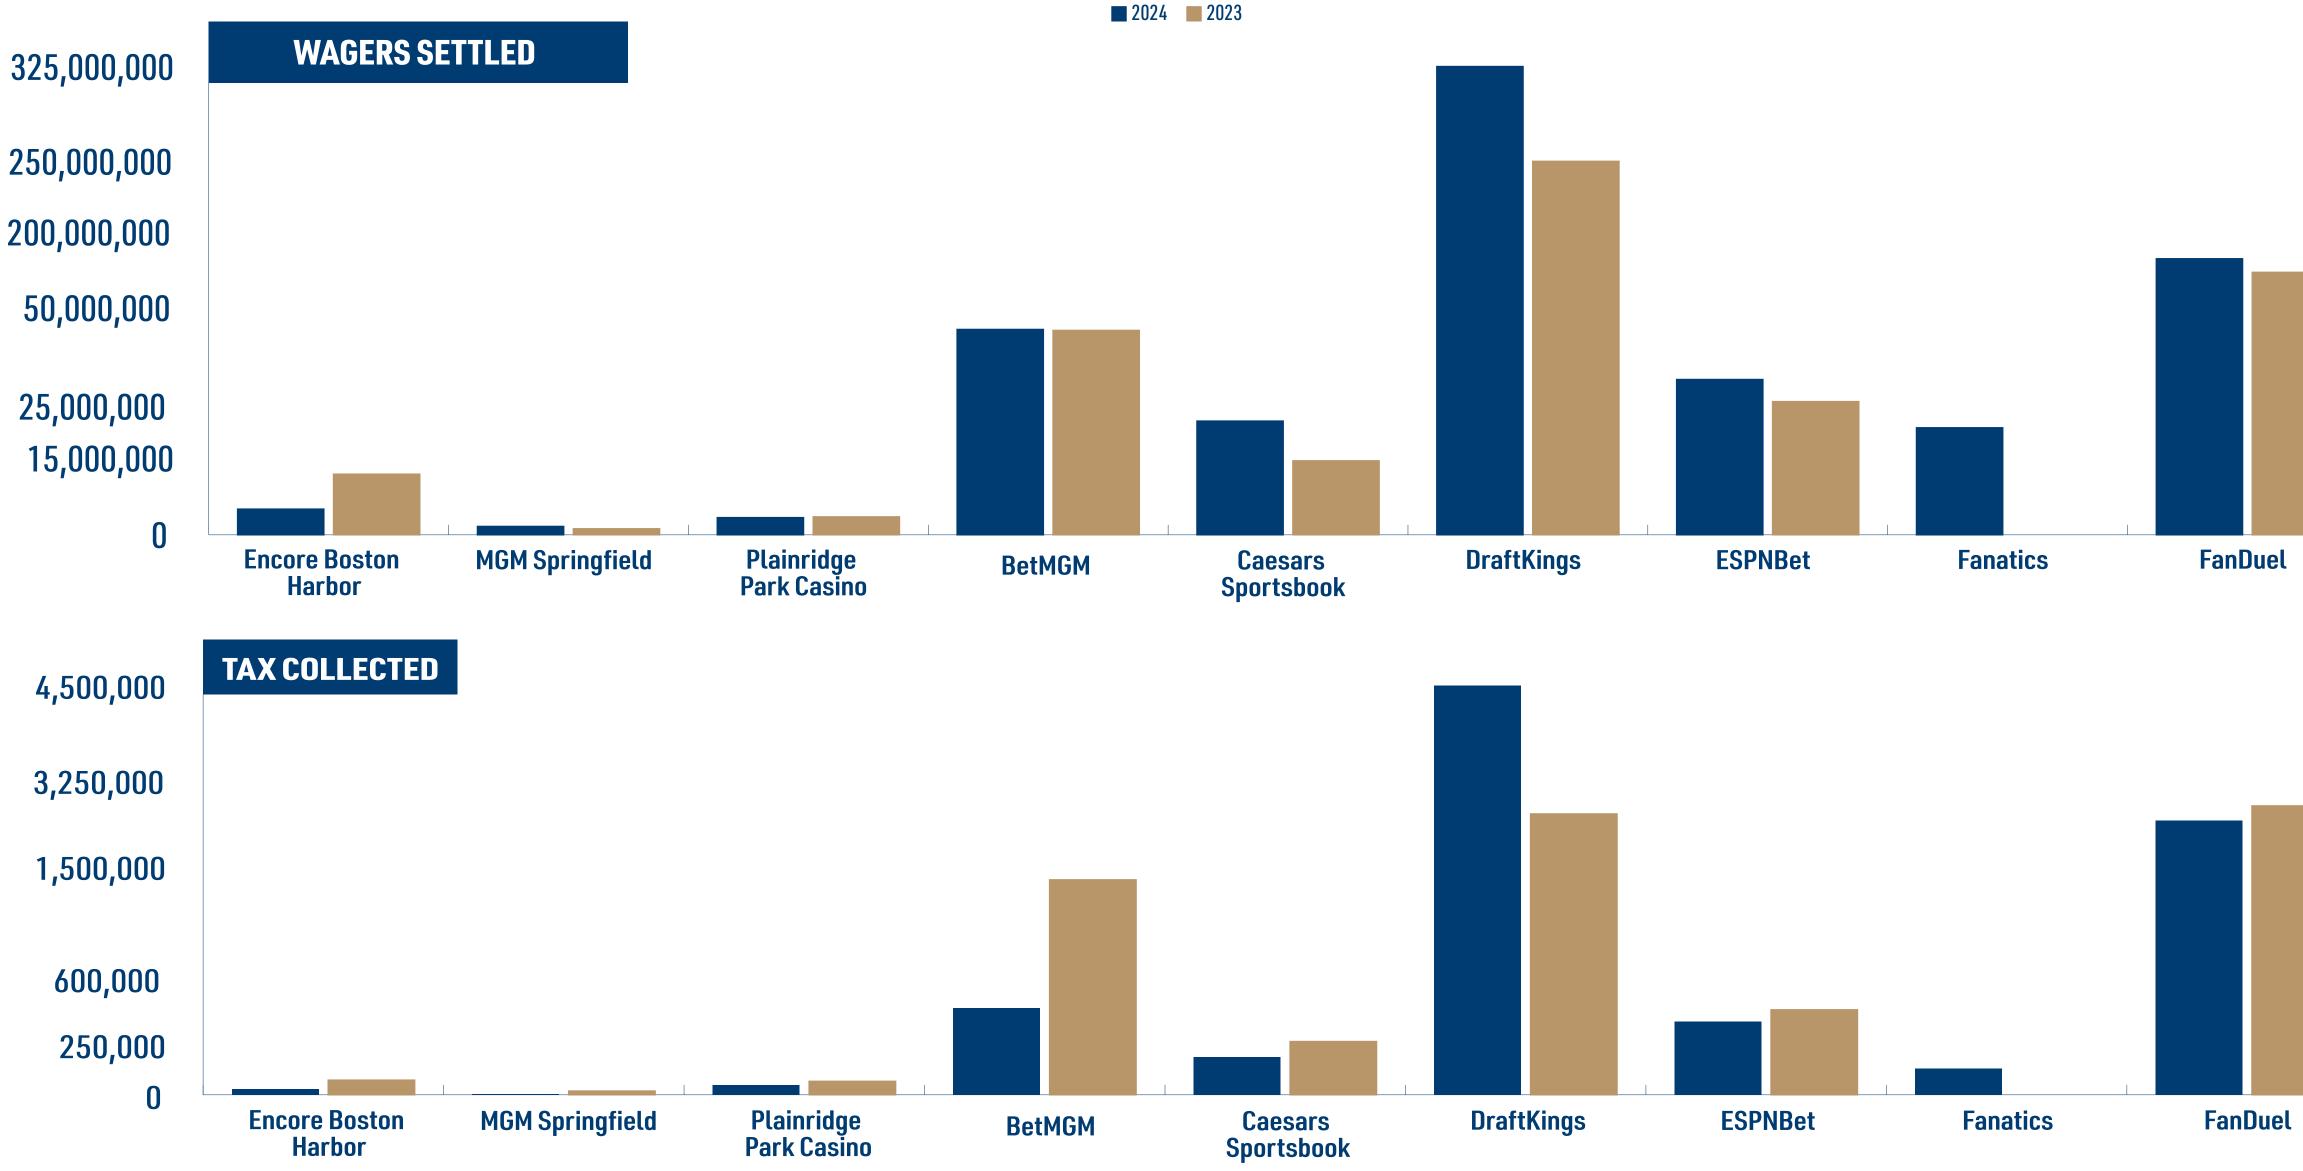

## SPORTS WAGERING YEAR OVER YEAR: MARCH

|                        |                  | March 2024      |                |                  | March 2023      |                     |
|------------------------|------------------|-----------------|----------------|------------------|-----------------|---------------------|
|                        | WAGERS SETTLED   | TAXABLE REVENUE | TAX COLLECTED  | WAGERS SETTLED   | TAXABLE REVENUE | TAX COLLECTED       |
| Encore Boston Harbor   | \$5,705,140.00   | \$257,296.00    | \$38,594.00    | \$13,442,908.00  | \$668,198.00    | \$100,230.00        |
| MGM Springfield        | \$2,296,393.20   | \$30,152.52     | \$4,522.88     | \$1,660,046.05   | \$172,624.13    | \$25,893.62         |
| Plainridge Park Casino | \$4,680,479.57   | \$444,417.72    | \$66,662.66    | \$4,885,811.40   | \$614,482.30    | \$92,172.34         |
| Total Retail           | \$12,682,012.77  | \$731,866.24    | \$109,779.54   | \$19,988,765.45  | \$1,455,304.43  | <b>\$218,295.96</b> |
| BetMGM                 | \$45,483,985.74  | \$2,949,086.71  | \$589,817.34   | \$45,271,182.54  | \$7,314,463.00  | \$1,462,892.60      |
| Caesars Sportsbook     | \$25,195,472.19  | \$1,290,366.41  | \$258,073.28   | \$16,398,404.60  | \$1,814,141.90  | \$362,828.38        |
| DraftKings             | \$323,014,373.61 | \$22,673,241.41 | \$4,534,648.28 | \$257,634,288.50 | \$15,556,827.40 | \$3,111,365.49      |
| ESPNBet                | \$34,401,733.24  | \$2,493,314.94  | \$498,668.39   | \$29,505,722.12  | \$2,893,576.49  | \$578,715.30        |
| Fanatics               | \$23,715,181.37  | \$894,931.75    | \$178,986.35   | N/A              | N/A             | N/A                 |
| FanDuel                | \$190,440,552.88 | \$15,193,097.28 | \$3,038,619.46 | \$181,085,195.57 | \$16,002,999.72 | \$3,200,599.94      |
| Total Online           | \$642,251,299.03 | \$45,494,038.50 | \$9,098,813.10 | \$548,230,163.78 | \$45,637,352.16 | \$9,227,470.64      |
| Total                  | \$654,933,311.80 | \$46,225,904.74 | \$9,208,592.64 | \$568,218,929.23 | \$47,092,656.59 | \$9,445,766.60      |

## **SPORTS WAGERING YEAR OVER YEAR: MARCH**