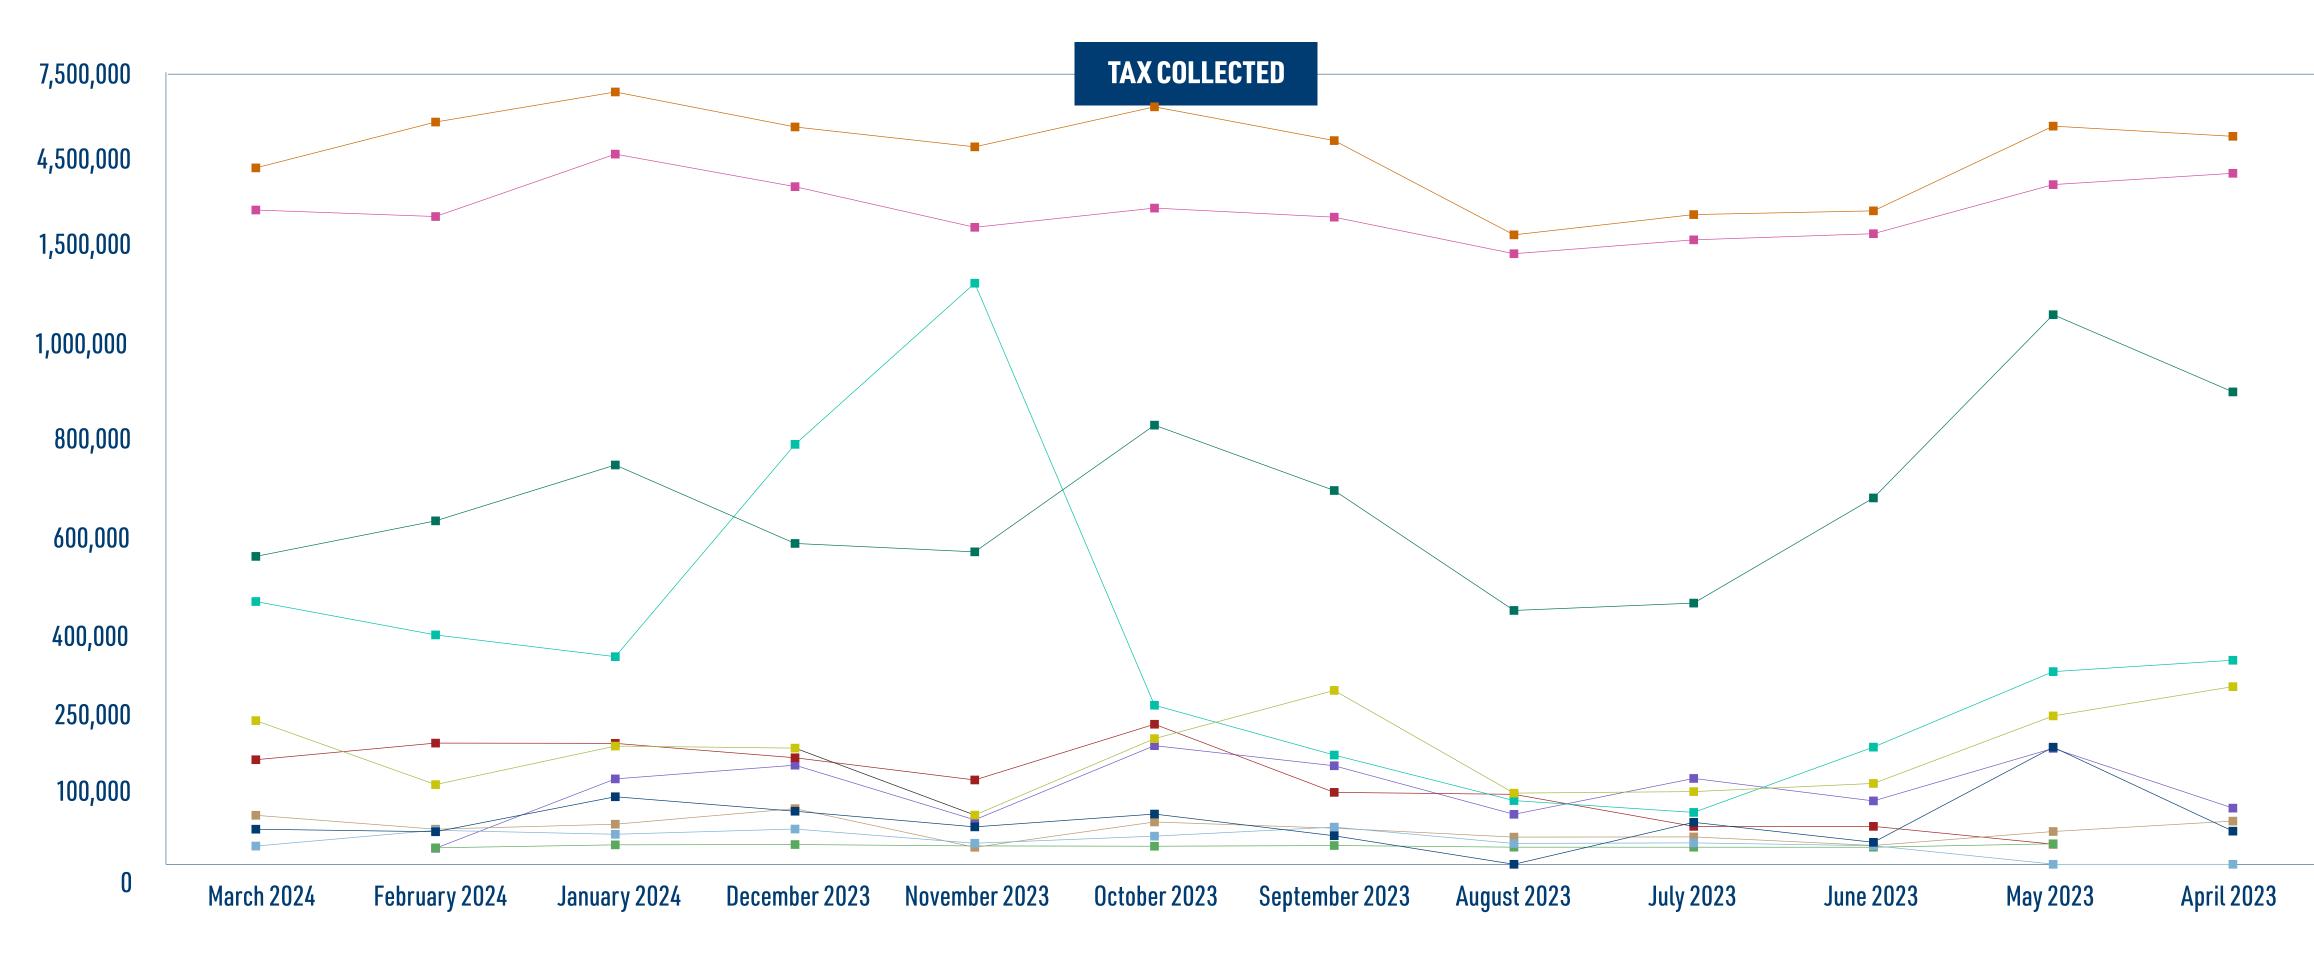

## SPORTS WAGERING MONTH OVER MONTH: 2024-2023

Encore Boston Harbor MGM Springfield Plainridge Park Casino BetMGM Betr Caesars Sportsbook DraftKings Schuber Fanatics FanDuel WynnBet