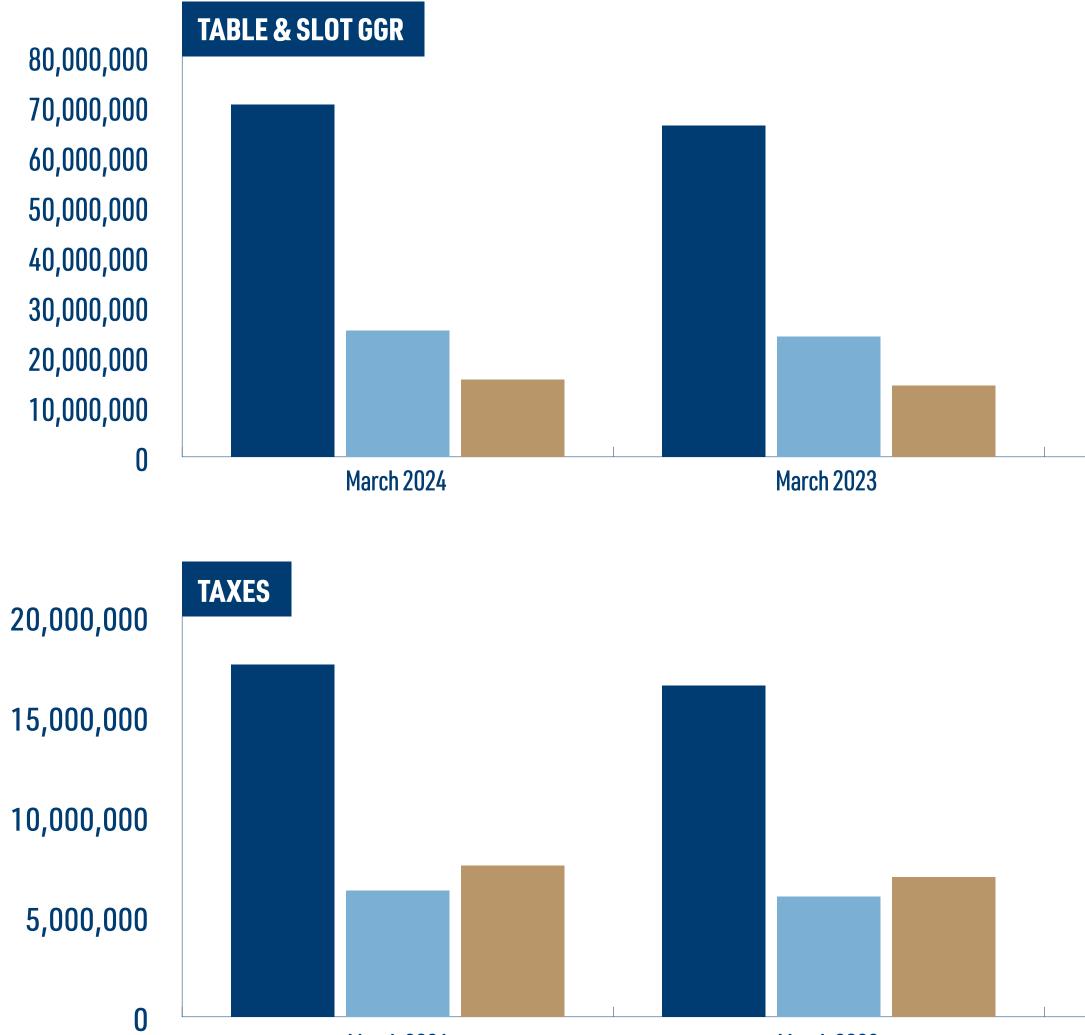

# CASINO YEAR OVER YEAR: MARCH

|            | <b>ENCORE BOST</b> | ON HARBOR       | MGM SPRI         | NGFIELD        | PLAINRIDGE P     | ARK CASINO     | TOTAL            |                 |  |
|------------|--------------------|-----------------|------------------|----------------|------------------|----------------|------------------|-----------------|--|
|            | TABLE & SLOT GGR   | TAXES           | TABLE & SLOT GGR | TAXES          | TABLE & SLOT GGR | TAXES          | TABLE & SLOT GGR | TAXES           |  |
| March 2024 | \$70,417,586.39    | \$17,604,396.60 | \$25,248,645.40  | \$6,312,161.35 | \$15,408,139.97  | \$7,549,988.59 | \$111,074,371.76 | \$31,466,546.54 |  |
| March 2023 | \$66,211,969.89    | \$16,552,992.47 | \$24,079,637.77  | \$6,019,909.44 | \$14,256,239.09  | \$6,985,557.15 | \$104,547,846.75 | \$29,558,459.06 |  |
| March 2022 | \$64,867,532.65    | \$16,216,883.16 | \$24,280,522.50  | \$6,070,130.63 | \$12,937,163.66  | \$6,339,210.19 | \$102,085,218.81 | \$28,626,223.98 |  |
| March 2021 | \$49,666,739.61    | \$12,416,684.90 | \$22,063,598.83  | \$5,515,899.71 | \$12,226,760.96  | \$5,991,112.87 | \$83,957,099.40  | \$23,923,697.48 |  |
| March 2020 | \$20,525,175.42    | \$5,131,293.86  | \$9,328,326.66   | \$2,332,081.67 | \$4,756,695.12   | \$2,330,780.61 | \$34,610,197.20  | \$9,794,156.14  |  |

## CASINO YEAR OVER YEAR: MARCH

March 2024

March 2023

🔳 Encore Boston Harbor 🛛 🔳 MGM Springfield 📁 Plainridge Park Casino