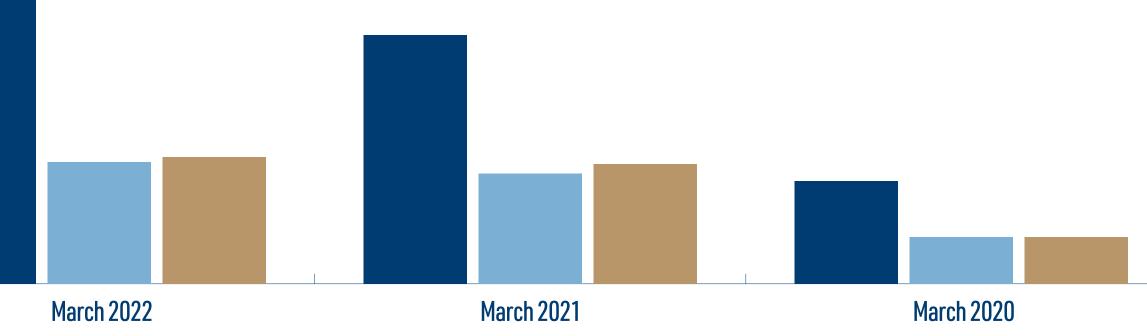

# CASINO MONTH OVER MONTH: 2023-2024

|                | <b>ENCORE BOSTON HARBOR</b> |                 | MGM SPRI         | NGFIELD        | PLAINRIDGE P     | ARK CASINO     | TOTAL            |                 |  |
|----------------|-----------------------------|-----------------|------------------|----------------|------------------|----------------|------------------|-----------------|--|
|                | TABLE & SLOT GGR            | TAXES           | TABLE & SLOT GGR | TAXES          | TABLE & SLOT GGR | TAXES          | TABLE & SLOT GGR | TAXES           |  |
| March 2024     | \$70,417,586.39             | \$17,604,396.60 | \$25,248,645.40  | \$6,312,161.35 | \$15,408,139.97  | \$7,549,988.59 | \$111,074,371.76 | \$31,466,546.54 |  |
| February 2024  | \$64,405,266.61             | \$16,101,316.65 | \$22,977,235.45  | \$5,744,308.86 | \$13,186,169.52  | \$6,461,223.06 | \$100,568,671.58 | \$28,306,848.57 |  |
| January 2024   | \$60,949,231.05             | \$15,237,307.76 | \$20,707,304.91  | \$5,176,826.23 | \$11,884,081.94  | \$5,823,200.15 | \$93,540,617.90  | \$26,237,334.14 |  |
| December 2023  | \$65,826,442.79             | \$16,456,610.70 | \$23,610,279.58  | \$5,902,569.90 | \$13,598,675.31  | \$6,663,350.90 | \$103,035,397.68 | \$29,022,531.50 |  |
| November 2023  | \$61,431,284.04             | \$15,357,821.01 | \$21,495,178.37  | \$5,373,794.59 | \$11,600,410.06  | \$5,684,200.93 | \$94,526,872.47  | \$26,415,816.53 |  |
| October 2023   | \$62,366,934.78             | \$15,591,733.70 | \$21,534,948.52  | \$5,383,737.13 | \$12,768,619.84  | \$6,256,623.72 | \$96,670,503.14  | \$27,232,094.55 |  |
| September 2023 | \$59,820,850.47             | \$14,955,212.62 | \$20,863,608.58  | \$5,215,902.15 | \$13,125,723.80  | \$6,431,604.66 | \$93,810,182.85  | \$26,602,719.43 |  |
| August 2023    | \$61,320,321.54             | \$15,330,080.39 | \$23,525,299.32  | \$5,881,324.83 | \$13,079,840.00  | \$6,409,121.60 | \$97,925,460.86  | \$27,620,526.82 |  |
| July 2023      | \$61,276,166.88             | \$15,319,041.72 | \$23,514,534.87  | \$5,878,633.72 | \$13,851,914.27  | \$6,787,437.99 | \$98,642,616.02  | \$27,985,113.43 |  |
| June 2023      | \$65,495,804.62             | \$16,373,951.16 | \$22,211,802.81  | \$5,552,950.70 | \$12,890,231.78  | \$6,316,213.57 | \$100,597,839.21 | \$28,243,115.43 |  |
| May 2023       | \$62,541,793.67             | \$15,635,448.42 | \$23,346,544.27  | \$5,836,636.07 | \$12,812,924.90  | \$6,278,333.20 | \$98,701,262.84  | \$27,750,417.69 |  |
| April 2023     | \$63,984,183.14             | \$15,996,045.79 | \$23,735,696.18  | \$5,933,924.05 | \$13,444,345.44  | \$6,587,729.27 | \$101,164,224.76 | \$28,517,699.11 |  |

## CASINO MONTH OVER MONTH: 2023-2024

80,000,000 70,000,000 60,000,000 50,000,000 40,000,000 30,000,000 20,000,000 10,000,000

5,000,000

0

March 2024

February 2024

January 2024

December 2023

November 2023

🔳 Encore Boston Harbor 🛛 MGM Springfield 📃 Plainridge Park Casino