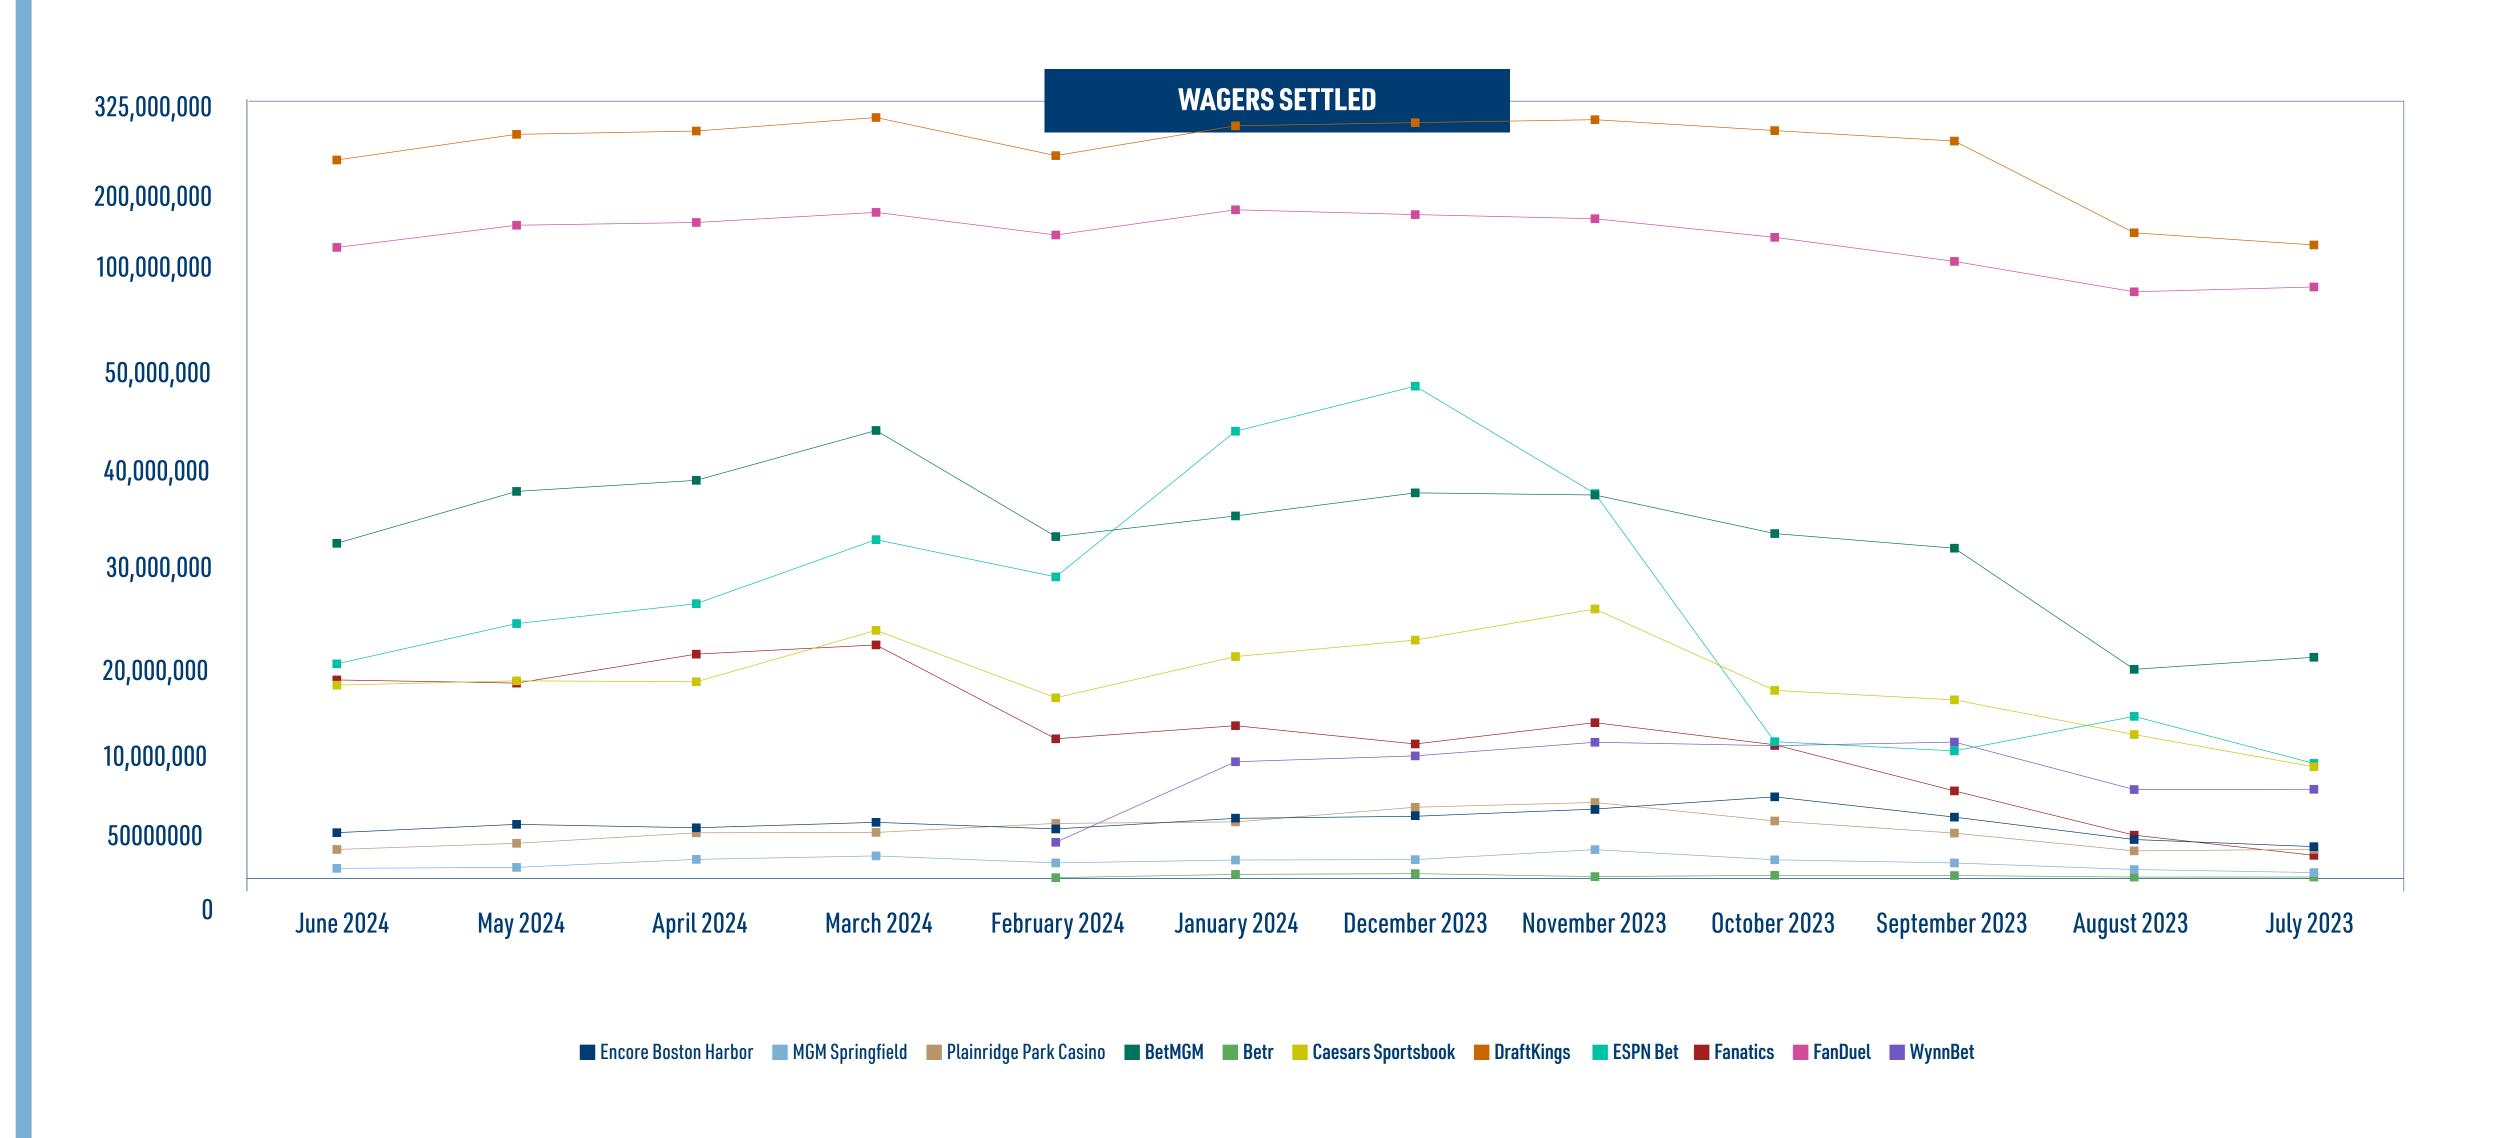

# SPORTS WAGERING MONTH OVER MONTH: 2024-2023

## SPORTS WAGERING MONTH OVER MONTH: 2024-2023

# SPORTS WAGERING MONTH OVER MONTH: DECEMBER 2023-JULY 2023

|                        |                   | December 202       | 3                |                   | November 2023      | }                |                   | October 2023       |                  |                   | September 202      | 3                |                   | August 2023        |                  |                   | July 2023          |                  |
|------------------------|-------------------|--------------------|------------------|-------------------|--------------------|------------------|-------------------|--------------------|------------------|-------------------|--------------------|------------------|-------------------|--------------------|------------------|-------------------|--------------------|------------------|
|                        | WAGERS<br>SETTLED | TAXABLE<br>REVENUE | TAX<br>COLLECTED |
| Encore Boston Harbor   | \$6,379,548.00    | \$499,411.00       | \$74,911.65      | \$7,009,590.00    | \$288,640.00       | \$43,296.00      | \$8,292,772.00    | \$461,247.00       | \$69,187.00      | \$6,235,136.00    | \$226,727.00       | \$25,320.05      | \$3,959,509.00    | -\$57,925.00       | \$0.00           | \$3,236,151.00    | \$349,832.00       | \$52,475.00      |
| MGM Springfield        | \$1,919,868.15    | \$259,587.68       | \$38,938.15      | \$2,934,978.65    | \$67,835.50        | \$10,175.33      | \$1,902,960.50    | \$163,475.20       | \$24,521.28      | \$1,581,462.30    | \$285,366.29       | \$42,804.94      | \$912,651.20      | \$67,215.80        | \$9,740.13       | \$607,046.05      | \$72,867.78        | \$10,930.17      |
| Plainridge Park Casino | \$7,237,771.52    | \$534,411.23       | \$80,161.68      | \$7,723,138.03    | \$13,713.99        | \$2,057.10       | \$5,842,802.75    | \$354,606.78       | \$53,191.02      | \$4,613,038.51    | \$270,924.10       | \$40,638.62      | \$2,805,386.07    | \$150,773.13       | \$22,615.97      | \$2,962,172.90    | \$153,438.91       | \$23,015.84      |
| Total Retail           | \$15,537,187.67   | \$1,293,409.91     | \$194,011.48     | \$17,667,706.68   | \$370,189.49       | \$55,528.43      | \$16,038,535.25   | \$979,328.98       | \$146,899.30     | \$12,429,636.81   | \$783,017.39       | \$108,763.61     | \$7,677,546.27    | \$157,782.30       | \$32,356.10      | \$6,805,369.95    | \$576,138.69       | \$86,421.01      |
| BetMGM                 | \$39,150,937.92   | \$3,079,940.90     | \$615,988.18     | \$38,934,090.43   | \$2,994,989.95     | \$598,997.99     | \$35,020,850.43   | \$4,275,374.73     | \$855,074.95     | \$33,533,024.96   | \$3,614,984.14     | \$722,996.83     | \$21,236,585.10   | \$2,403,054.31     | \$480,610.86     | \$22,461,780.66   | \$2,477,399.44     | \$495,479.89     |
| Betr                   | \$498,897.01      | \$37,991.32        | \$7,598.26       | \$194,589.38      | \$23,897.72        | \$4,779.44       | \$324,273.45      | \$20,733.79        | \$4,146.76       | \$303,158.53      | \$28,021.67        | \$5,604.33       | \$150,218.49      | \$11,269.92        | \$2,253.97       | \$155,581.52      | \$10,983.23        | \$2,196.65       |
| Caesars Sportsbook     | \$24,206,551.35   | \$1,012,162.88     | \$202,432.58     | \$27,361,029.40   | \$335,536.90       | \$67,107.38      | \$19,097,706.25   | \$1,107,871.48     | \$221,574.30     | \$18,137,418.40   | \$1,595,089.39     | \$319,017.88     | \$14,617,457.36   | \$557,535.57       | \$111,507.11     | \$11,343,713.20   | \$777,698.45       | \$114,577.00     |
| DraftKings             | \$315,858,739.09  | \$29,948,227.72    | \$5,989,645.54   | \$319,994,568.00  | \$26,412,341.18    | \$5,282,468.24   | \$304,764,233.52  | \$33,522,344.07    | \$6,704,468.81   | \$290,142,168.48  | \$27,528,120.00    | \$5,505,624.01   | \$161,921,969.35  | \$10,779,844.75    | \$2,155,968.96   | \$144,866,211.71  | \$14,383,243.17    | \$2,876,648.65   |
| ESPN Bet               | \$49,981,962.25   | \$4,081,275.86     | \$816,255.17     | \$39,083,619.96   | \$5,709,434.17     | \$1,141,886.83   | \$13,893,609.59   | \$1,445,372.32     | \$289,074.46     | \$12,953,075.81   | \$942,103.41       | \$188,420.68     | \$16,462,996.14   | \$482,090.14       | \$96,418.03      | \$11,688,652.48   | \$362,493.19       | \$72,498.64      |
| Fanatics               | \$13,658,620.20   | \$914,593.97       | \$182,918.79     | \$15,821,831.71   | \$690,298.46       | \$138,059.69     | \$13,578,652.33   | \$1,253,379.74     | \$250,675.95     | \$8,895,193.78    | \$565,005.26       | \$113,001.50     | \$4,401,191.24    | \$545,319.98       | \$109,064.00     | \$2,353,501.47    | \$221,478.69       | \$44,295.74      |
| FanDuel                | \$187,354,083.41  | \$19,342,806.12    | \$3,868,561.22   | \$181,544,976.80  | \$12,121,983.98    | \$2,424,396.80   | \$155,562,938.67  | \$15,536,305.20    | \$3,107,261.06   | \$121,929,643.30  | \$13,919,838.71    | \$2,783,967.74   | \$79,421,282.92   | \$7,428,655.54     | \$1,485,731.10   | \$86,188,846.86   | \$9,893,876.50     | \$1,978,775.30   |
| WynnBet                | \$12,450,392.14   | \$839,746.55       | \$167,949.31     | \$13,833,159.99   | \$287,648.78       | \$57,529.76      | \$13,486,717.60   | \$1,036,979.18     | \$207,395.84     | \$13,854,350.69   | \$833,749.59       | \$166,749.92     | \$9,034,594.73    | \$343,387.75       | \$68,677.55      | \$9,061,119.44    | \$705,741.47       | \$141,148.29     |
| Total Online           | \$643,160,183.37  | \$59,256,745.32    | \$11,851,349.05  | \$636,767,865.67  | \$48,576,131.14    | \$9,715,226.13   | \$555,728,981.84  | \$58,198,360.51    | \$11,639,672.13  | \$499,748,033.95  | \$49,026,912.17    | \$9,805,382.89   | \$307,246,295.33  | \$22,551,157.96    | \$4,510,231.58   | \$288,119,407.34  | \$28,832,914.14    | \$5,725,620.16   |
| Total                  | \$658,697,371.04  | \$60,550,155.23    | \$12,045,360.53  | \$654,435,572.35  | \$48,946,320.63    | \$9,770,754.56   | \$571,767,517.09  | \$59,177,689.49    | \$11,786,571.43  | \$512,177,670.76  | \$49,809,929.56    | \$9,914,146.50   | \$314,923,841.60  | \$22,708,940.26    | \$4,542,587.68   | \$294,924,777.29  | \$29,409,052.83    | \$5,812,041.17   |