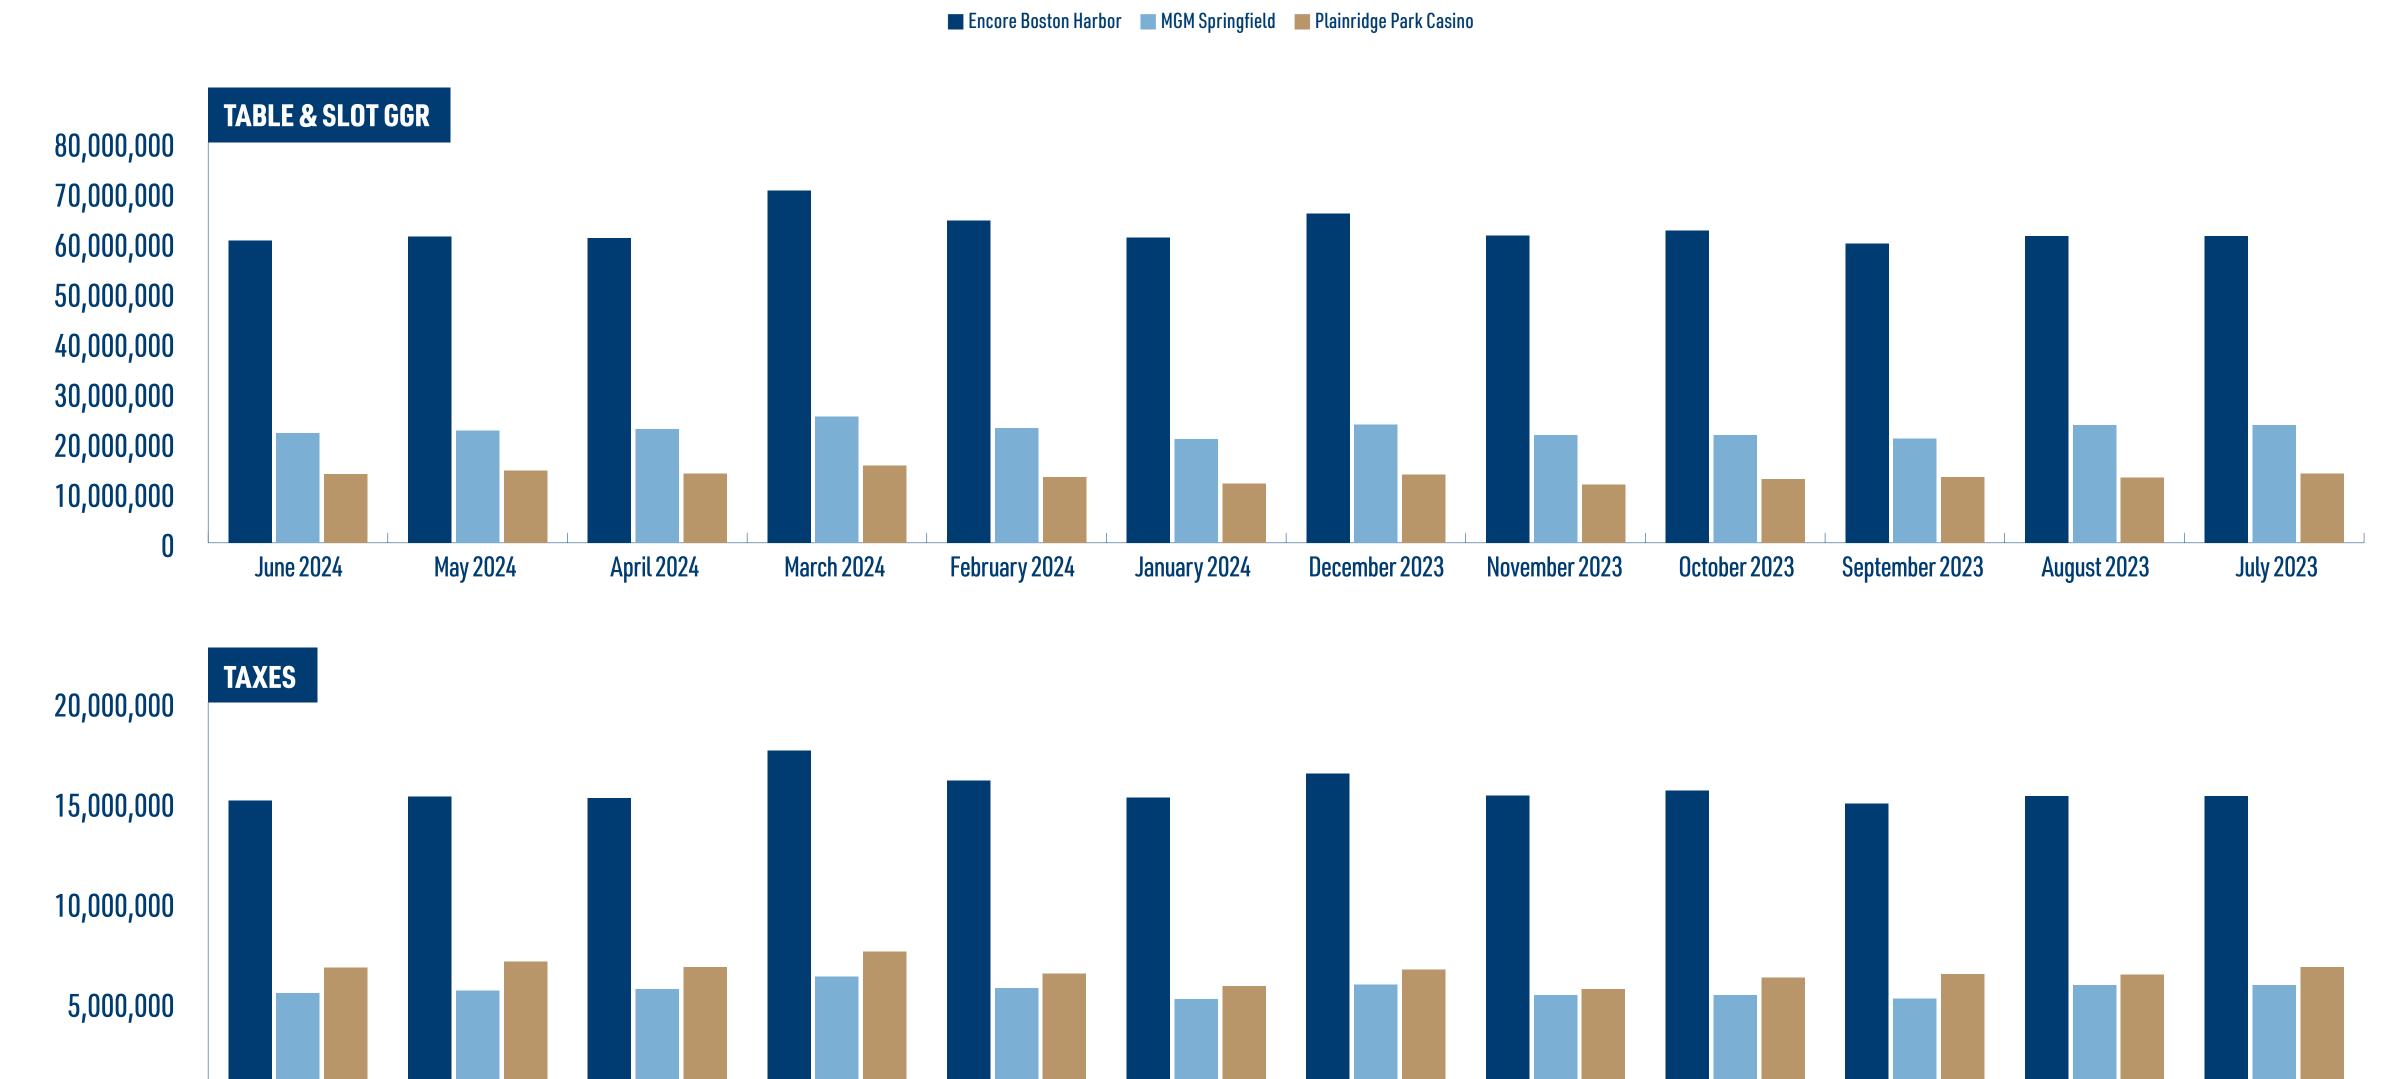

# CASINO MONTH OVER MONTH: 2024-2023

|                | ENCORE BOSTON HARBOR |                 | MGM SPR          | INGFIELD       | PLAINRIDGE P     | PARK CASINO    | <b>TO</b> 1      | TOTAL           |  |  |
|----------------|----------------------|-----------------|------------------|----------------|------------------|----------------|------------------|-----------------|--|--|
|                | TABLE & SLOT GGR     | TAXES           | TABLE & SLOT GGR | TAXES          | TABLE & SLOT GGR | TAXES          | TABLE & SLOT GGR | TAXES           |  |  |
| June 2024      | \$60,372,754.47      | \$15,093,188.62 | \$21,924,494.33  | \$5,481,123.58 | \$13,787,078.56  | \$6,755,668.49 | \$96,084,327.36  | \$27,329,980.69 |  |  |
| May 2024       | \$61,175,511.90      | \$15,293,877.98 | \$22,422,693.90  | \$5,605,673.48 | \$14,390,836.53  | \$7,051,509.90 | \$97,989,042.33  | \$27,951,061.36 |  |  |
| April 2024     | \$60,889,925.23      | \$15,222,481.31 | \$22,771,251.59  | \$5,692,812.90 | \$13,837,470.78  | \$6,780,360.68 | \$97,498,647.60  | \$27,695,654.89 |  |  |
| March 2024     | \$70,417,586.39      | \$17,604,396.60 | \$25,248,645.40  | \$6,312,161.35 | \$15,408,139.97  | \$7,549,988.59 | \$111,074,371.76 | \$31,466,546.54 |  |  |
| February 2024  | \$64,405,266.61      | \$16,101,316.65 | \$22,977,235.45  | \$5,744,308.86 | \$13,186,169.52  | \$6,461,223.06 | \$100,568,671.58 | \$28,306,848.57 |  |  |
| January 2024   | \$60,949,231.05      | \$15,237,307.76 | \$20,707,304.91  | \$5,176,826.23 | \$11,884,081.94  | \$5,823,200.15 | \$93,540,617.90  | \$26,237,334.14 |  |  |
| December 2023  | \$65,826,442.79      | \$16,456,610.70 | \$23,610,279.58  | \$5,902,569.90 | \$13,598,675.31  | \$6,663,350.90 | \$103,035,397.68 | \$29,022,531.50 |  |  |
| November 2023  | \$61,431,284.04      | \$15,357,821.01 | \$21,495,178.37  | \$5,373,794.59 | \$11,600,410.06  | \$5,684,200.93 | \$94,526,872.47  | \$26,415,816.53 |  |  |
| October 2023   | \$62,366,934.78      | \$15,591,733.70 | \$21,534,948.52  | \$5,383,737.13 | \$12,768,619.84  | \$6,256,623.72 | \$96,670,503.14  | \$27,232,094.55 |  |  |
| September 2023 | \$59,820,850.47      | \$14,955,212.62 | \$20,863,608.58  | \$5,215,902.15 | \$13,125,723.80  | \$6,431,604.66 | \$93,810,182.85  | \$26,602,719.43 |  |  |
| August 2023    | \$61,320,321.54      | \$15,330,080.39 | \$23,525,299.32  | \$5,881,324.83 | \$13,079,840.00  | \$6,409,121.60 | \$97,925,460.86  | \$27,620,526.82 |  |  |
| July 2023      | \$61,276,166.88      | \$15,319,041.72 | \$23,514,534.87  | \$5,878,633.72 | \$13,851,914.27  | \$6,787,437.99 | \$98,642,616.02  | \$27,985,113.43 |  |  |

## CASINO MONTH OVER MONTH: 2024-2023

January 2024

December 2023

November 2023

October 2023

September 2023

February 2024

March 2024

May 2024

April 2024

June 2024

|           | ENCORE BOSTON HARBOR |                 | MGM SPRI         | NGFIELD        | PLAINRIDGE PA    | ARK CASINO     | TOTAL            |                 |  |
|-----------|----------------------|-----------------|------------------|----------------|------------------|----------------|------------------|-----------------|--|
|           | TABLE & SLOT GGR     | TAXES           | TABLE & SLOT GGR | TAXES          | TABLE & SLOT GGR | TAXES          | TABLE & SLOT GGR | TAXES           |  |
| June 2024 | \$60,372,754.47      | \$15,093,188.62 | \$21,924,494.33  | \$5,481,123.58 | \$13,787,078.56  | \$6,755,668.49 | \$96,084,327.36  | \$27,329,980.69 |  |
| June 2023 | \$65,495,804.62      | \$16,373,951.16 | \$22,211,802.81  | \$5,552,950.70 | \$12,890,231.78  | \$6,316,213.57 | \$100,597,839.21 | \$28,243,115.43 |  |
| June 2022 | \$60,057,315.58      | \$15,014,328.90 | \$21,146,007.52  | \$5,286,501.88 | \$11,967,439.63  | \$5,864,045.42 | \$93,170,762.73  | \$26,164,876.20 |  |
| June 2021 | \$52,559,286.24      | \$13,139,821.56 | \$20,206,647.44  | \$5,051,661.86 | \$11,317,898.67  | \$5,545,770.35 | \$84,083,832.35  | \$23,737,253.77 |  |
| June 2020 | \$0.00               | \$0.00          | \$0.00           | \$0.00         | \$0.00           | \$0.00         | \$0.00           | \$0.00          |  |