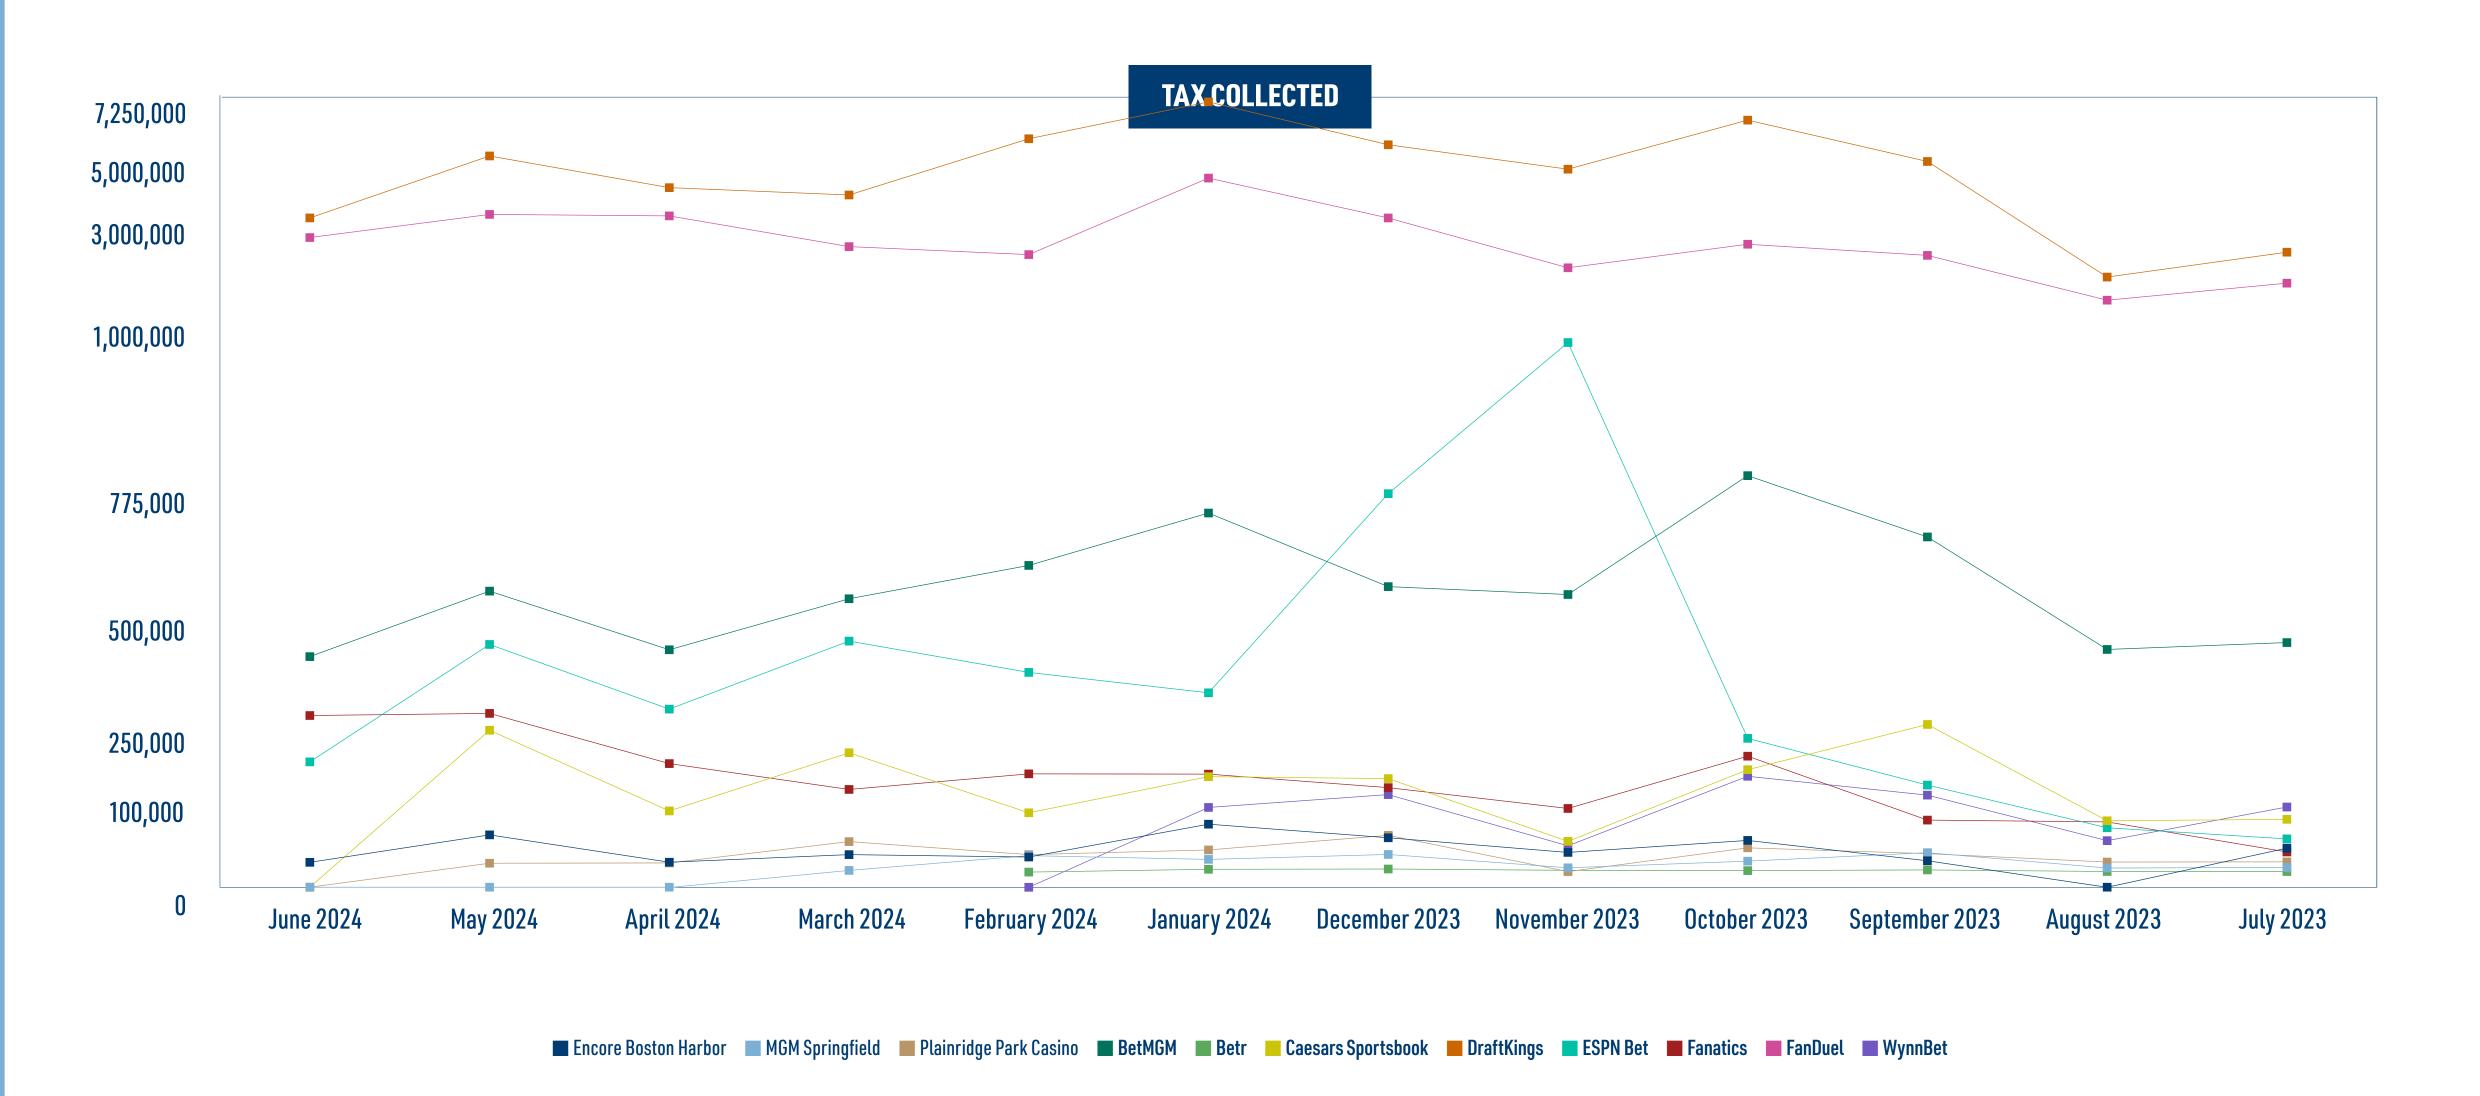

# SPORTS WAGERING MONTH OVER MONTH: 2024-2023

## SPORTS WAGERING MONTH OVER MONTH: 2024-2023

# SPORTS WAGERING MONTH OVER MONTH: DECEMBER 2023-JULY 2023

|                        |                   | December 202       | 3                |                   | November 2023      | }                |                   | October 2023       |                  |                   | September 202      | 3                |                   | August 2023        |                  |                   | July 2023          |                  |
|------------------------|-------------------|--------------------|------------------|-------------------|--------------------|------------------|-------------------|--------------------|------------------|-------------------|--------------------|------------------|-------------------|--------------------|------------------|-------------------|--------------------|------------------|
|                        | WAGERS<br>SETTLED | TAXABLE<br>REVENUE | TAX<br>COLLECTED |
| Encore Boston Harbor   | \$6,379,548.00    | \$499,411.00       | \$74,911.65      | \$7,009,590.00    | \$288,640.00       | \$43,296.00      | \$8,292,772.00    | \$461,247.00       | \$69,187.00      | \$6,235,136.00    | \$226,727.00       | \$25,320.05      | \$3,959,509.00    | -\$57,925.00       | \$0.00           | \$3,236,151.00    | \$349,832.00       | \$52,475.00      |
| MGM Springfield        | \$1,919,868.15    | \$259,587.68       | \$38,938.15      | \$2,934,978.65    | \$67,835.50        | \$10,175.33      | \$1,902,960.50    | \$163,475.20       | \$24,521.28      | \$1,581,462.30    | \$285,366.29       | \$42,804.94      | \$912,651.20      | \$67,215.80        | \$9,740.13       | \$607,046.05      | \$72,867.78        | \$10,930.17      |
| Plainridge Park Casino | \$7,237,771.52    | \$534,411.23       | \$80,161.68      | \$7,723,138.03    | \$13,713.99        | \$2,057.10       | \$5,842,802.75    | \$354,606.78       | \$53,191.02      | \$4,613,038.51    | \$270,924.10       | \$40,638.62      | \$2,805,386.07    | \$150,773.13       | \$22,615.97      | \$2,962,172.90    | \$153,438.91       | \$23,015.84      |
| Total Retail           | \$15,537,187.67   | \$1,293,409.91     | \$194,011.48     | \$17,667,706.68   | \$370,189.49       | \$55,528.43      | \$16,038,535.25   | \$979,328.98       | \$146,899.30     | \$12,429,636.81   | \$783,017.39       | \$108,763.61     | \$7,677,546.27    | \$157,782.30       | \$32,356.10      | \$6,805,369.95    | \$576,138.69       | \$86,421.01      |
| BetMGM                 | \$39,150,937.92   | \$3,079,940.90     | \$615,988.18     | \$38,934,090.43   | \$2,994,989.95     | \$598,997.99     | \$35,020,850.43   | \$4,275,374.73     | \$855,074.95     | \$33,533,024.96   | \$3,614,984.14     | \$722,996.83     | \$21,236,585.10   | \$2,403,054.31     | \$480,610.86     | \$22,461,780.66   | \$2,477,399.44     | \$495,479.89     |
| Betr                   | \$498,897.01      | \$37,991.32        | \$7,598.26       | \$194,589.38      | \$23,897.72        | \$4,779.44       | \$324,273.45      | \$20,733.79        | \$4,146.76       | \$303,158.53      | \$28,021.67        | \$5,604.33       | \$150,218.49      | \$11,269.92        | \$2,253.97       | \$155,581.52      | \$10,983.23        | \$2,196.65       |
| Caesars Sportsbook     | \$24,206,551.35   | \$1,012,162.88     | \$202,432.58     | \$27,361,029.40   | \$335,536.90       | \$67,107.38      | \$19,097,706.25   | \$1,107,871.48     | \$221,574.30     | \$18,137,418.40   | \$1,595,089.39     | \$319,017.88     | \$14,617,457.36   | \$557,535.57       | \$111,507.11     | \$11,343,713.20   | \$777,698.45       | \$114,577.00     |
| DraftKings             | \$315,858,739.09  | \$29,948,227.72    | \$5,989,645.54   | \$319,994,568.00  | \$26,412,341.18    | \$5,282,468.24   | \$304,764,233.52  | \$33,522,344.07    | \$6,704,468.81   | \$290,142,168.48  | \$27,528,120.00    | \$5,505,624.01   | \$161,921,969.35  | \$10,779,844.75    | \$2,155,968.96   | \$144,866,211.71  | \$14,383,243.17    | \$2,876,648.65   |
| ESPN Bet               | \$49,981,962.25   | \$4,081,275.86     | \$816,255.17     | \$39,083,619.96   | \$5,709,434.17     | \$1,141,886.83   | \$13,893,609.59   | \$1,445,372.32     | \$289,074.46     | \$12,953,075.81   | \$942,103.41       | \$188,420.68     | \$16,462,996.14   | \$482,090.14       | \$96,418.03      | \$11,688,652.48   | \$362,493.19       | \$72,498.64      |
| Fanatics               | \$13,658,620.20   | \$914,593.97       | \$182,918.79     | \$15,821,831.71   | \$690,298.46       | \$138,059.69     | \$13,578,652.33   | \$1,253,379.74     | \$250,675.95     | \$8,895,193.78    | \$565,005.26       | \$113,001.50     | \$4,401,191.24    | \$545,319.98       | \$109,064.00     | \$2,353,501.47    | \$221,478.69       | \$44,295.74      |
| FanDuel                | \$187,354,083.41  | \$19,342,806.12    | \$3,868,561.22   | \$181,544,976.80  | \$12,121,983.98    | \$2,424,396.80   | \$155,562,938.67  | \$15,536,305.20    | \$3,107,261.06   | \$121,929,643.30  | \$13,919,838.71    | \$2,783,967.74   | \$79,421,282.92   | \$7,428,655.54     | \$1,485,731.10   | \$86,188,846.86   | \$9,893,876.50     | \$1,978,775.30   |
| WynnBet                | \$12,450,392.14   | \$839,746.55       | \$167,949.31     | \$13,833,159.99   | \$287,648.78       | \$57,529.76      | \$13,486,717.60   | \$1,036,979.18     | \$207,395.84     | \$13,854,350.69   | \$833,749.59       | \$166,749.92     | \$9,034,594.73    | \$343,387.75       | \$68,677.55      | \$9,061,119.44    | \$705,741.47       | \$141,148.29     |
| Total Online           | \$643,160,183.37  | \$59,256,745.32    | \$11,851,349.05  | \$636,767,865.67  | \$48,576,131.14    | \$9,715,226.13   | \$555,728,981.84  | \$58,198,360.51    | \$11,639,672.13  | \$499,748,033.95  | \$49,026,912.17    | \$9,805,382.89   | \$307,246,295.33  | \$22,551,157.96    | \$4,510,231.58   | \$288,119,407.34  | \$28,832,914.14    | \$5,725,620.16   |
| Total                  | \$658,697,371.04  | \$60,550,155.23    | \$12,045,360.53  | \$654,435,572.35  | \$48,946,320.63    | \$9,770,754.56   | \$571,767,517.09  | \$59,177,689.49    | \$11,786,571.43  | \$512,177,670.76  | \$49,809,929.56    | \$9,914,146.50   | \$314,923,841.60  | \$22,708,940.26    | \$4,542,587.68   | \$294,924,777.29  | \$29,409,052.83    | \$5,812,041.17   |