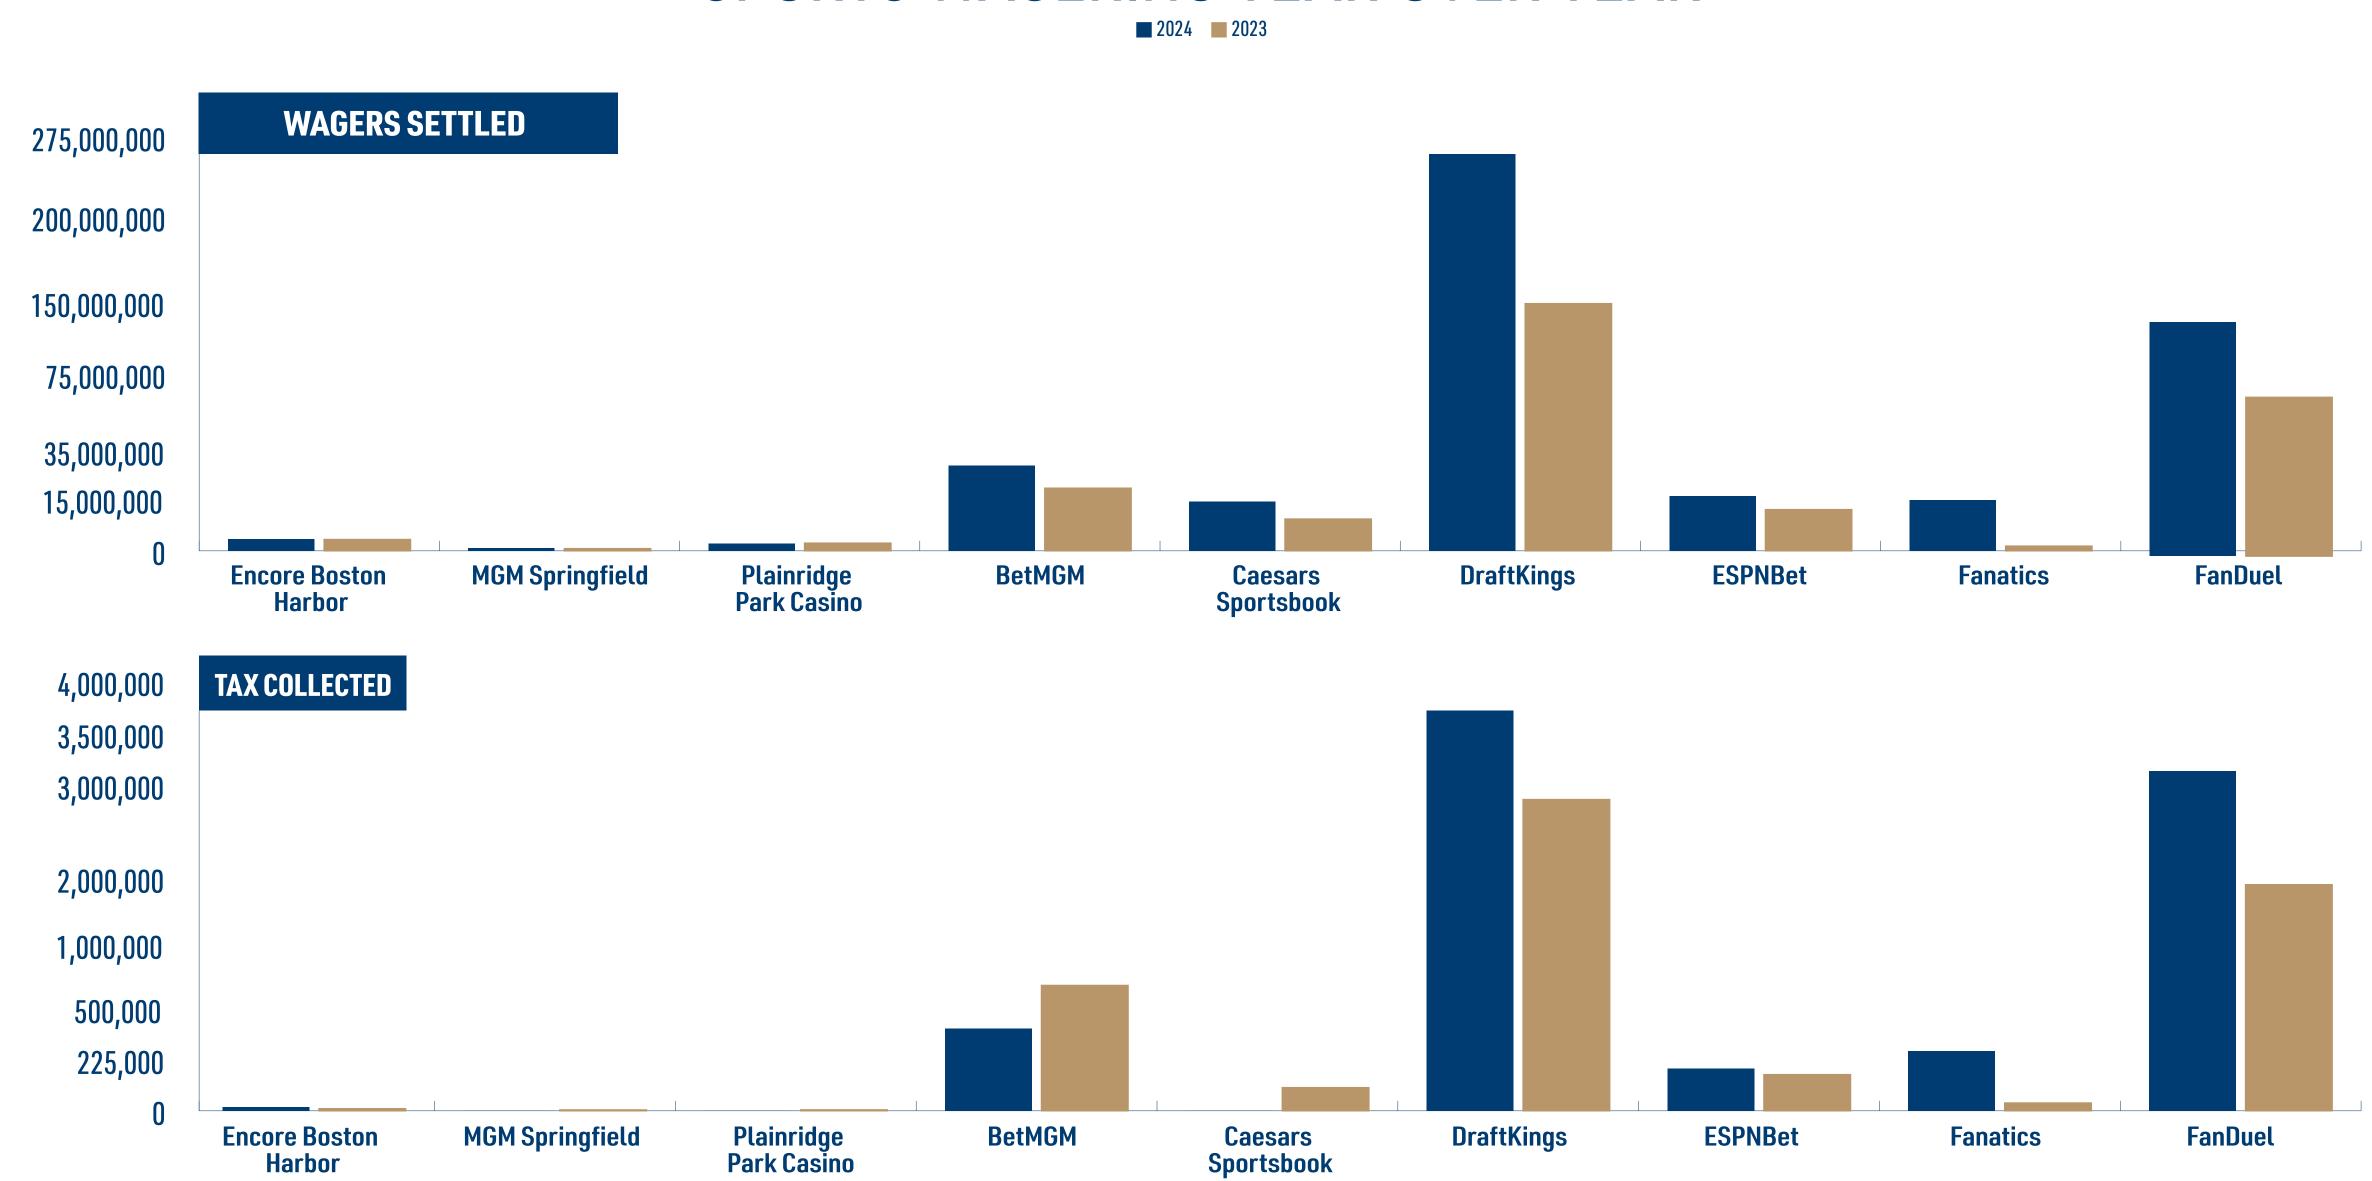

# SPORTS WAGERING MONTH OVER MONTH: 2024-2023

## SPORTS WAGERING MONTH OVER MONTH: 2024-2023