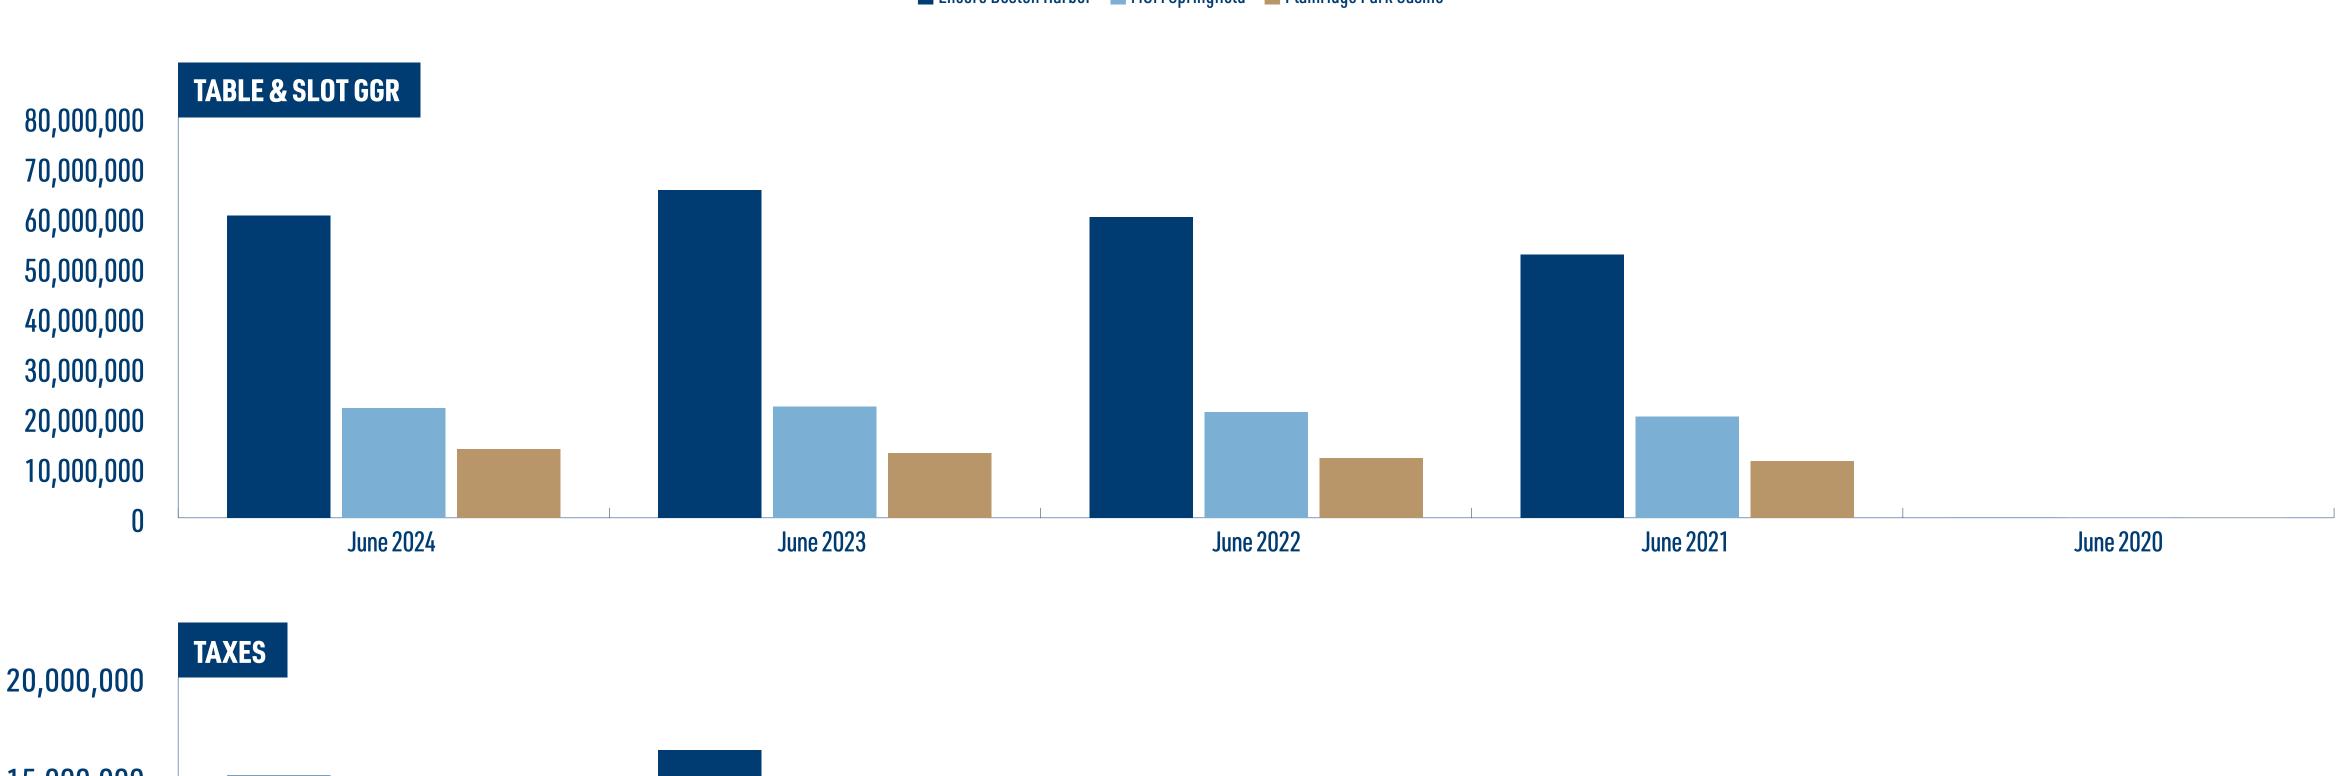

# CASINO YEAR OVER YEAR: JUNE

| DAILY FANTASY<br>SPORTS OPERATOR | Gross Fantasy<br>Wagering Receipts | Adjusted Gross Fantasy<br>Wagering Receipts | Net Adjusted Gross Fantasy<br>Wagering Receipts | Tax Collected (15%) |
|----------------------------------|------------------------------------|---------------------------------------------|-------------------------------------------------|---------------------|
| DraftKings                       | \$4,912,125.01                     | \$526,042.88                                | \$526,042.88                                    | \$78,906.43         |
| FanDuel                          | \$779,195.89                       | \$74,839.74                                 | \$74,839.74                                     | \$11,225.96         |
| FanTrax                          | \$0.00                             | \$970.00                                    | -\$17,704.67                                    | \$0.00              |
| OwnersBox                        | \$12,737.89                        | -\$232.96                                   | -\$58,648.95                                    | \$0.00              |
| Prediction Strike                | \$53,923.21                        | -\$23,209.88                                | -\$138,207.46                                   | \$0.00              |
| Prize Pick                       | \$3,201,565.56                     | \$974,950.33                                | \$974,950.33                                    | \$146,242.55        |
| Real Time                        | \$772.00                           | \$68.06                                     | \$68.06                                         | \$10.21             |
| SHGN                             | \$1,849.00                         | \$276.20                                    | \$276.20                                        | \$41.43             |
| Sleepers                         | \$181,753.00                       | \$61,599.00                                 | \$61,599.00                                     | \$9,240.00          |
| Splash Sports                    | \$6,640.00                         | -\$2,018.57                                 | -\$6,928.08                                     | \$0.00              |
| Underdog                         | \$1,136,077.00                     | \$132,538.41                                | \$132,538.41                                    | \$19,880.76         |
| Yahoo Fantasy Sports             | \$144,637.76                       | \$4,483.77                                  | \$4,483.77                                      | \$672.57            |
| Total                            | \$10,431,276.32                    | \$1,750,306.98                              | \$1,553,309.23                                  | \$266,219.91        |