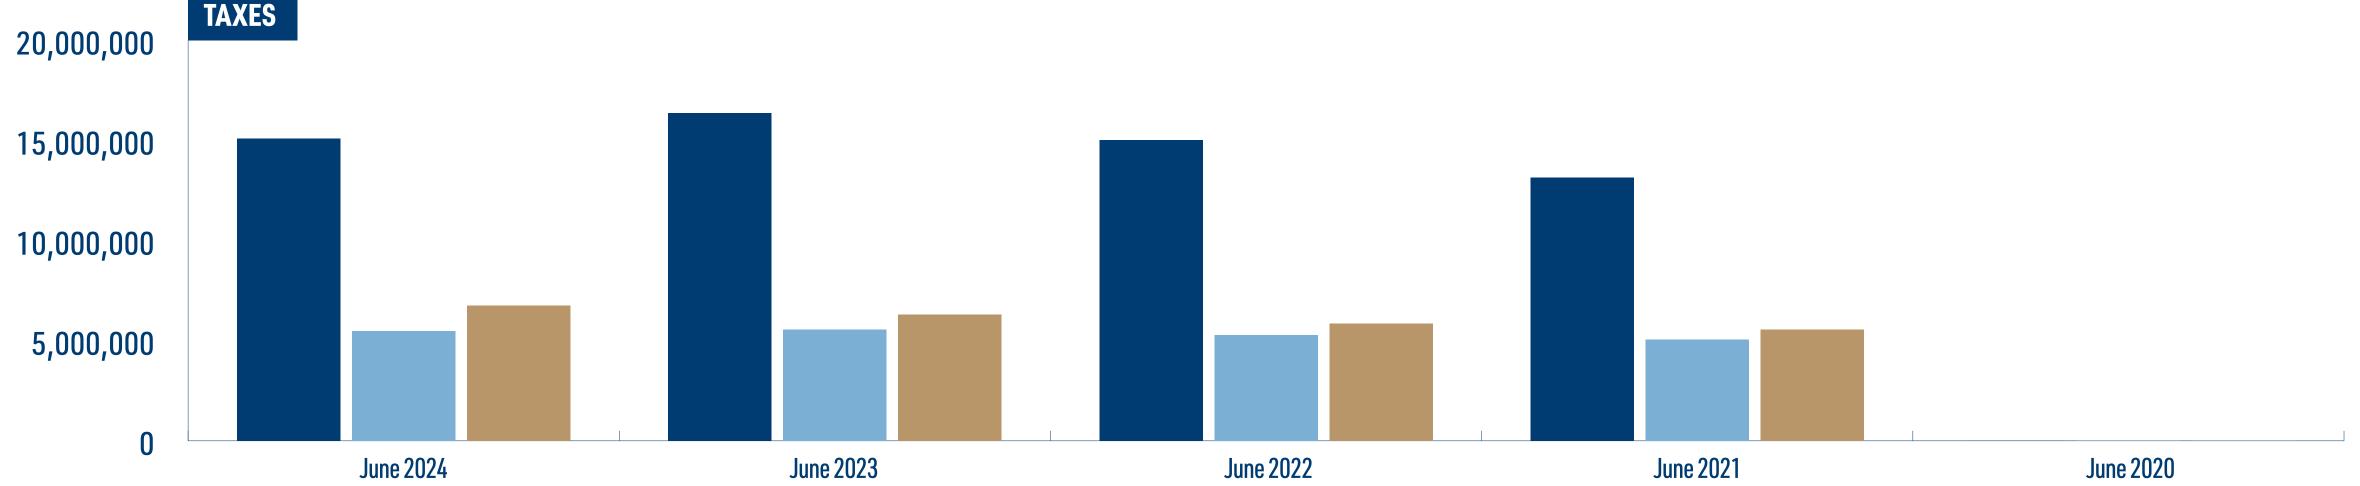

# CASINO YEAR OVER YEAR: JUNE

| DAILY FANTASY<br>SPORTS OPERATOR | Gross Fantasy<br>Wagering Receipts | Adjusted Gross Fantasy<br>Wagering Receipts | Net Adjusted Gross Fantasy<br>Wagering Receipts | Tax Collected (15%) |
|----------------------------------|------------------------------------|---------------------------------------------|-------------------------------------------------|---------------------|
| DraftKings                       | \$4,912,125.01                     | \$526,042.88                                | \$526,042.88                                    | \$78,906.43         |
| FanDuel                          | \$779,195.89                       | \$74,839.74                                 | \$74,839.74                                     | \$11,225.96         |
| FanTrax                          | \$0.00                             | \$970.00                                    | -\$17,704.67                                    | \$0.00              |
| OwnersBox                        | \$12,737.89                        | -\$232.96                                   | -\$58,648.95                                    | \$0.00              |
| Prediction Strike                | \$53,923.21                        | -\$23,209.88                                | -\$138,207.46                                   | \$0.00              |
| Prize Pick                       | \$3,201,565.56                     | \$974,950.33                                | \$974,950.33                                    | \$146,242.55        |
| Real Time                        | \$772.00                           | \$68.06                                     | \$68.06                                         | \$10.21             |
| SHGN                             | \$1,849.00                         | \$276.20                                    | \$276.20                                        | \$41.43             |
| Sleepers                         | \$181,753.00                       | \$61,599.00                                 | \$61,599.00                                     | \$9,240.00          |
| Splash Sports                    | \$6,640.00                         | -\$2,018.57                                 | -\$6,928.08                                     | \$0.00              |
| Underdog                         | \$1,136,077.00                     | \$132,538.41                                | \$132,538.41                                    | \$19,880.76         |
| Yahoo Fantasy Sports             | \$144,637.76                       | \$4,483.77                                  | \$4,483.77                                      | \$672.57            |
| Total                            | \$10,431,276.32                    | \$1,750,306.98                              | \$1,553,309.23                                  | \$266,219.91        |