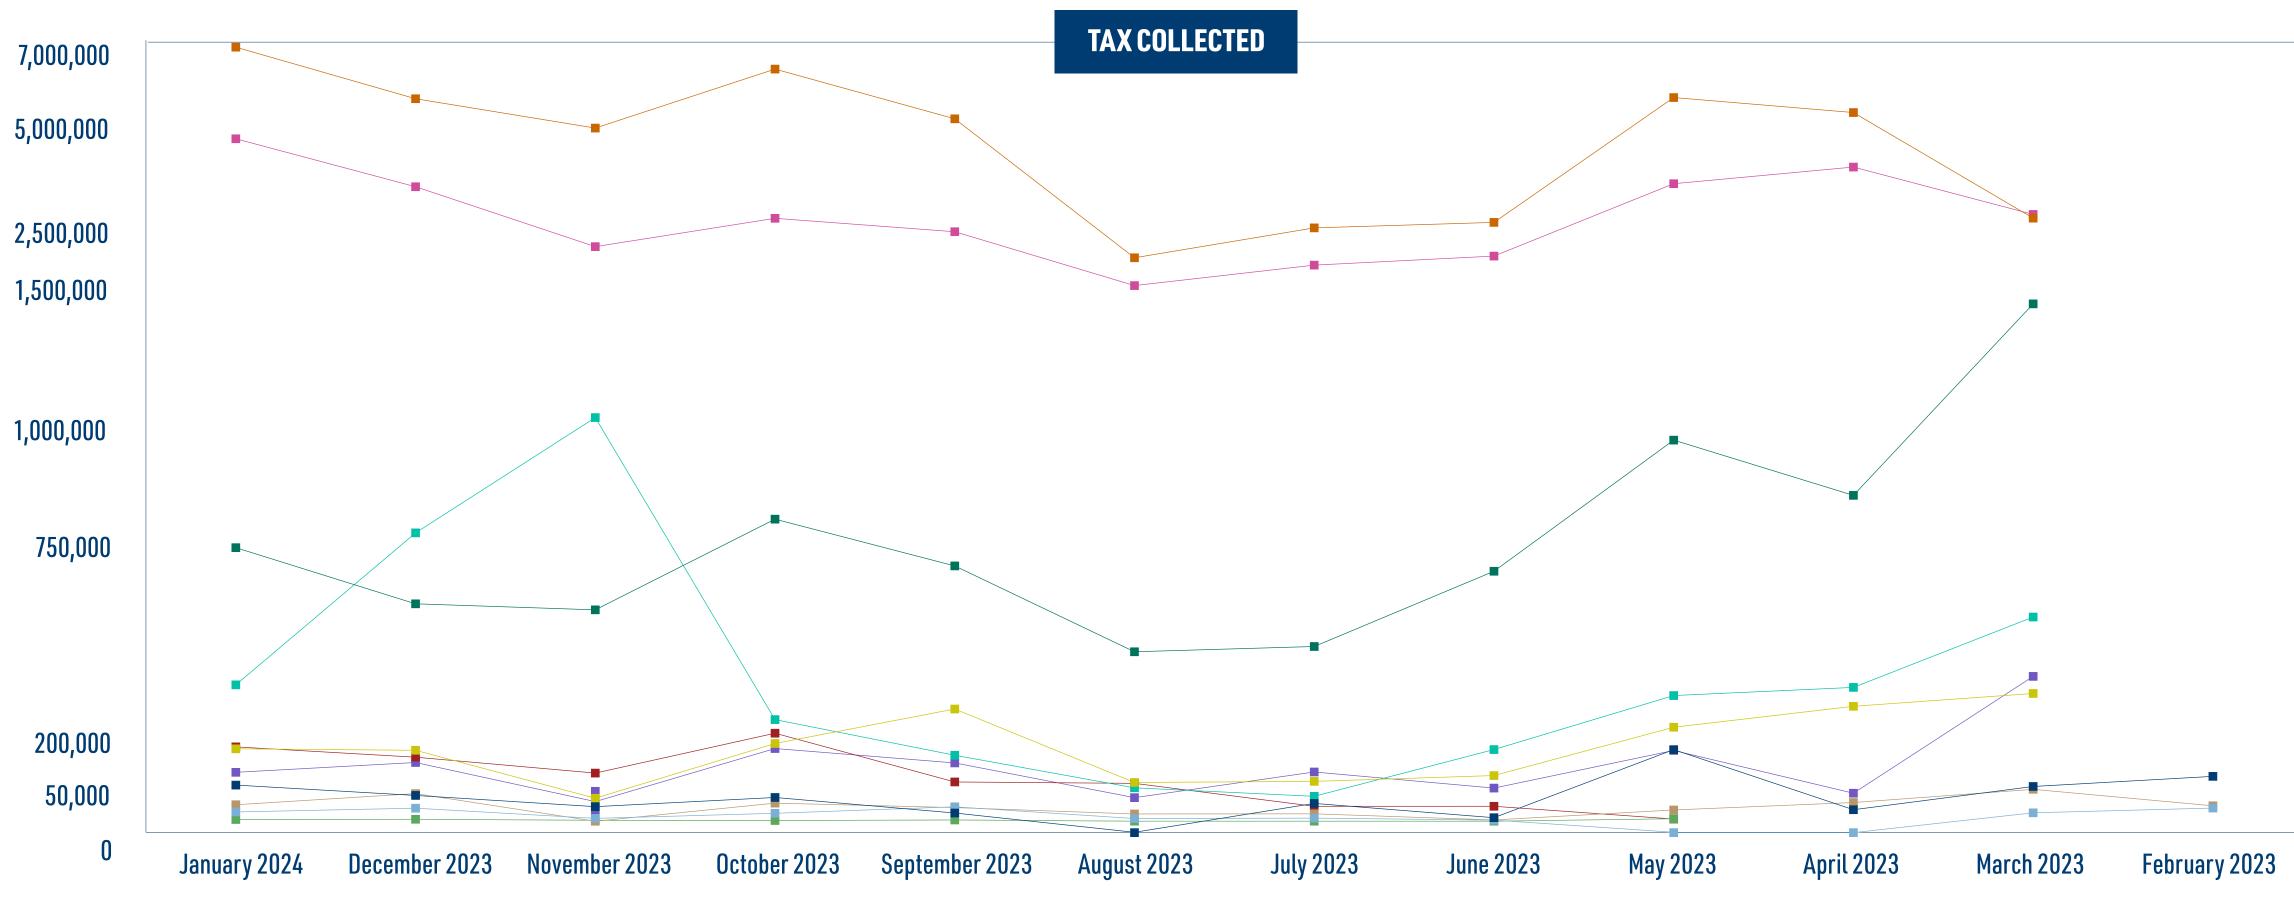

## SPORTS WAGERING MONTH OVER MONTH: JANUARY 2024-AUGUST 2023

|                        |                   | January 2024       |                  |                   | December 2023      | }                |                   | November 2023      | }                |                   | October 2023       | }                |                   | September 2023     | }                | А                 | ugust 2023         |               |
|------------------------|-------------------|--------------------|------------------|-------------------|--------------------|------------------|-------------------|--------------------|------------------|-------------------|--------------------|------------------|-------------------|--------------------|------------------|-------------------|--------------------|---------------|
|                        | WAGERS<br>SETTLED | TAXABLE<br>REVENUE | TAX<br>COLLECTED | WAGERS<br>SETTLED | TAXABLE<br>REVENUE | TAX<br>Collec |
| Encore Boston Harbor   | \$6,129,887.00    | \$694,456.00       | \$104,168.00     | \$6,379,548.00    | \$499,411.00       | \$74,911.65      | \$7,009,590.00    | \$288,640.00       | \$43,296.00      | \$8,292,772.00    | \$461,247.00       | \$69,187.00      | \$6,235,136.00    | \$226,727.00       | \$25,320.05      | \$3,959,509.00    | -\$57,925.00       | \$0.0         |
| MGM Springfield        | \$1,882,272.65    | \$188,781.82       | \$28,317.27      | \$1,919,868.15    | \$259,587.68       | \$38,938.15      | \$2,934,978.65    | \$67,835.50        | \$10,175.33      | \$1,902,960.50    | \$163,475.20       | \$24,521.28      | \$1,581,462.30    | \$285,366.29       | \$42,804.94      | \$912,651.20      | \$67,215.80        | \$9,740       |
| Plainridge Park Casino | \$5,750,359.97    | \$324,475.62       | \$48,671.34      | \$7,237,771.52    | \$534,411.23       | \$80,161.68      | \$7,723,138.03    | \$13,713.99        | \$2,057.10       | \$5,842,802.75    | \$354,606.78       | \$53,191.02      | \$4,613,038.51    | \$270,924.10       | \$40,638.62      | \$2,805,386.07    | \$150,773.13       | \$22,615      |
| Total Retail           | \$13,762,519.62   | \$1,207,713.44     | \$9,717.56       | \$15,537,187.67   | \$1,293,409.91     | \$194,011.48     | \$17,667,706.68   | \$370,189.49       | \$55,528.43      | \$16,038,535.25   | \$979,328.98       | \$146,899.30     | \$12,429,636.81   | \$783,017.39       | \$108,763.61     | \$7,677,546.27    | \$157,782.30       | \$32,350      |
| BetMGM                 | \$36,808,219.15   | \$3,872,802.76     | \$774,560.55     | \$39,150,937.92   | \$3,079,940.90     | \$615,988.18     | \$38,934,090.43   | \$2,994,989.95     | \$598,997.99     | \$35,020,850.43   | \$4,275,374.73     | \$855,074.95     | \$33,533,024.96   | \$3,614,984.14     | \$722,996.83     | \$21,236,585.10   | \$2,403,054.31     | \$480,61      |
| Betr                   | \$418,557.66      | \$34,871.56        | \$6,974.30       | \$498,897.01      | \$37,991.32        | \$7,598.26       | \$194,589.38      | \$23,897.72        | \$4,779.44       | \$324,273.45      | \$20,733.79        | \$4,146.76       | \$303,158.53      | \$28,021.67        | \$5,604.33       | \$150,218.49      | \$11,269.92        | \$2,253       |
| Caesars Sportsbook     | \$22,534,766.88   | \$1,032,845.79     | \$206,569.16     | \$24,206,551.35   | \$1,012,162.88     | \$202,432.58     | \$27,361,029.40   | \$335,536.90       | \$67,107.38      | \$19,097,706.25   | \$1,107,871.48     | \$221,574.30     | \$18,137,418.40   | \$1,595,089.39     | \$319,017.88     | \$14,617,457.36   | \$557,535.57       | \$111,50      |
| DraftKings             | \$311,414,401.86  | \$36,162,925.06    | \$7,232,585.00   | \$315,858,739.09  | \$29,948,227.72    | \$5,989,645.54   | \$319,994,568.00  | \$26,412,341.18    | \$5,282,468.24   | \$304,764,233.52  | \$33,522,344.07    | \$6,704,468.81   | \$290,142,168.48  | \$27,528,120.00    | \$5,505,624.01   | \$161,921,969.35  | \$10,779,844.75    | \$2,155,90    |
| ESPN Bet               | \$45,405,487.97   | \$1,936,076.20     | \$387,215.24     | \$49,981,962.25   | \$4,081,275.86     | \$816,255.17     | \$39,083,619.96   | \$5,709,434.17     | \$1,141,886.83   | \$13,893,609.59   | \$1,445,372.32     | \$289,074.46     | \$12,953,075.81   | \$942,103.41       | \$188,420.68     | \$16,462,996.14   | \$482,090.14       | \$96,418      |
| Fanatics               | \$15,516,227.88   | \$1,060,216.77     | \$212,043.35     | \$13,658,620.20   | \$914,593.97       | \$182,918.79     | \$15,821,831.71   | \$690,298.46       | \$138,059.69     | \$13,578,652.33   | \$1,253,379.74     | \$250,675.95     | \$8,895,193.78    | \$565,005.26       | \$113,001.50     | \$4,401,191.24    | \$545,319.98       | \$109,06      |
| FanDuel                | \$194,031,542.95  | \$25,122,261.10    | \$5,024,452.22   | \$187,354,083.41  | \$19,342,806.12    | \$3,868,561.22   | \$181,544,976.80  | \$12,121,983.98    | \$2,424,396.80   | \$155,562,938.67  | \$15,536,305.20    | \$3,107,261.06   | \$121,929,643.30  | \$13,919,838.71    | \$2,783,967.74   | \$79,421,282.92   | \$7,428,655.54     | \$1,485,7     |
| WynnBet                | \$11,855,545.25   | \$701,082.18       | \$140,216.44     | \$12,450,392.14   | \$839,746.55       | \$167,949.31     | \$13,833,159.99   | \$287,648.78       | \$57,529.76      | \$13,486,717.60   | \$1,036,979.18     | \$207,395.84     | \$13,854,350.69   | \$833,749.59       | \$166,749.92     | \$9,034,594.73    | \$343,387.75       | \$68,67       |
| Total Online           | \$637,984,749.60  | \$69,923,081.42    | \$13,984,616.26  | \$643,160,183.37  | \$59,256,745.32    | \$11,851,349.05  | \$636,767,865.67  | \$48,576,131.14    | \$9,715,226.13   | \$555,728,981.84  | \$58,198,360.51    | \$11,639,672.13  | \$499,748,033.95  | \$49,026,912.17    | \$9,805,382.89   | \$307,246,295.33  | \$22,551,157.96    | \$4,510,2     |
| Total                  | \$651,747,269.22  | \$71,130,794.86    | \$14,165,772.87  | \$658,697,371.04  | \$60,550,155.23    | \$12,045,360.53  | \$654,435,572.35  | \$48,946,320.63    | \$9,770,754.56   | \$571,767,517.09  | \$59,177,689.49    | \$11,786,571.43  | \$512,177,670.76  | \$49,809,929.56    | \$9,914,146.50   | \$314,923,841.60  | \$22,708,940.26    | \$4,542,5     |

## SPORTS WAGERING MONTH OVER MONTH: JULY 2023-FEBRUARY 2023

|                        | J                 | July 2023          |                  |                   | June 2023          |                  |                   | May 2023           |                  |                   | April 2023         |                  |                   | March 2023         |                  |                   | February 2023      |                  |
|------------------------|-------------------|--------------------|------------------|-------------------|--------------------|------------------|-------------------|--------------------|------------------|-------------------|--------------------|------------------|-------------------|--------------------|------------------|-------------------|--------------------|------------------|
|                        | WAGERS<br>SETTLED | TAXABLE<br>REVENUE | TAX<br>Collected |
| Encore Boston Harbor   | \$3,236,151.00    | \$349,832.00       | \$52,475.00      | \$4,536,244.00    | \$80,592.00        | \$12,089.00      | \$6,707,907.00    | \$1,362,129.00     | \$204,319.00     | \$7,982,916.00    | \$230,808.00       | \$34,621.20      | \$13,442,908.00   | \$668,198.00       | \$100,230.00     | \$16,900,614.83   | \$858,532.78       | \$128,779.92     |
| MGM Springfield        | \$607,046.05      | \$72,867.78        | \$10,930.17      | \$894,975.60      | \$35,192.01        | \$5,278.80       | \$1,936,799.90    | -\$28,380.10       | \$0.00           | \$1,650,618.00    | -\$232,493.30      | \$0.00           | \$1,660,046.05    | \$172,624.13       | \$25,893.62      | \$1,766,560.00    | \$262,140.20       | \$39,321.03      |
| Plainridge Park Casino | \$2,962,172.90    | \$153,438.91       | \$23,015.84      | \$3,085,981.30    | \$38,138.54        | \$5,720.78       | \$2,760,995.21    | \$226,079.45       | \$33,911.92      | \$3,392,422.35    | \$366,166.84       | \$54,925.03      | \$4,885,811.40    | \$614,482.30       | \$92,172.34      | \$5,768,334.66    | \$304,626.99       | \$45,694.05      |
| Total Retail           | \$6,805,369.95    | \$576,138.69       | \$86,421.01      | \$8,517,200.90    | \$153,922.55       | \$23,088.58      | \$11,405,702.11   | \$1,559,828.35     | \$238,230.92     | \$13,025,956.35   | \$364,481.54       | \$89,546.23      | \$19,988,765.45   | \$1,455,304.43     | \$218,295.96     | \$24,435,509.49   | \$1,425,300.97     | \$213,795.00     |
| BetMGM                 | \$22,461,780.66   | \$2,477,399.44     | \$495,479.89     | \$24,985,879.14   | \$3,539,723.91     | \$707,944.78     | \$34,950,152.63   | \$5,391,257.32     | \$1,078,251.46   | \$42,960,658.96   | \$4,610,952.56     | \$922,190.56     | \$45,271,182.54   | \$7,314,463.00     | \$1,462,892.60   | N/A               | N/A                | N/A              |
| Betr                   | \$155,581.52      | \$10,983.23        | \$2,196.65       | \$290,649.78      | \$10,829.37        | \$2,165.89       | \$592,965.60      | \$45,623.01        | \$9,124.60       | N/A               | N/A                | N/A              | N/A               | N/A                | N/A              | N/A               | N/A                | N/A              |
| Caesars Sportsbook     | \$11,343,713.20   | \$777,698.45       | \$114,577.00     | \$12,687,805.89   | \$655,305.52       | \$131,061.10     | \$19,028,482.92   | \$1,337,441.51     | \$267,488.30     | \$19,419,242.03   | \$1,633,201.75     | \$326,640.35     | \$16,398,404.60   | \$1,814,141.90     | \$362,828.38     | N/A               | N/A                | N/A              |
| DraftKings             | \$144,866,211.71  | \$14,383,243.17    | \$2,876,648.65   | \$164,226,307.32  | \$15,043,923.94    | \$3,008,784.79   | \$221,097,425.60  | \$30,092,160.56    | \$6,018,432.10   | \$283,837,925.64  | \$28,283,999.47    | \$5,656,799.89   | \$257,634,288.50  | \$15,556,827.40    | \$3,111,365.49   | N/A               | N/A                | N/A              |
| ESPN Bet               | \$11,688,652.48   | \$362,493.19       | \$72,498.64      | \$16,446,807.80   | \$1,022,283.37     | \$204,456.67     | \$16,025,154.86   | \$1,784,970.28     | \$356,994.06     | \$24,580,107.85   | \$1,899,936.60     | \$379,987.32     | \$29,505,722.12   | \$2,893,576.49     | \$578,715.30     | N/A               | N/A                | N/A              |
| Fanatics               | \$2,353,501.47    | \$221,478.69       | \$44,295.74      | \$1,897,494.25    | \$221,608.05       | \$44,321.61      | \$123,108.74      | \$41,769.99        | \$8,354.00       | N/A               | N/A                | N/A              | N/A               | N/A                | N/A              | N/A               | N/A                | N/A              |
| FanDuel                | \$86,188,846.86   | \$9,893,876.50     | \$1,978,775.30   | \$96,073,002.37   | \$10,984,740.90    | \$2,196,948.14   | \$135,330,126.29  | \$19,707,906.50    | \$3,941,581.29   | \$172,627,764.90  | \$21,714,200.14    | \$4,342,840.14   | \$181,085,195.57  | \$16,002,999.72    | \$3,200,599.94   | N/A               | N/A                | N/A              |
| WynnBet                | \$9,061,119.44    | \$705,741.47       | \$141,148.29     | \$11,777,967.95   | \$478,619.48       | \$95,723.90      | \$16,412,297.43   | \$1,009,711.23     | \$201,942.25     | \$22,811,166.93   | \$405,977.74       | \$81,195.55      | \$18,336,370.45   | \$2,055,344.65     | \$411,068.93     | N/A               | N/A                | N/A              |
| Total Online           | \$288,119,407.34  | \$28,832,914.14    | \$5,725,620.16   | \$323,510,971.58  | \$32,050,672.53    | \$6,410,134.46   | \$443,559,714.07  | \$59,410,840.40    | \$11,882,168.06  | \$546,236,866.31  | \$58,548,295.26    | \$11,709,653.81  | \$548,230,163.78  | \$45,637,352.16    | \$9,227,470.64   | N/A               | N/A                | N/A              |
| Total                  | \$294,924,777.29  | \$29,409,052.83    | \$5,812,041.17   | \$332,028,172.48  | \$32,204,595.08    | \$6,433,223.04   | \$454,965,416.18  | \$60,970,668.75    | \$12,120,398.98  | \$559,262,822.66  | \$58,912,776.80    | \$11,799,200.04  | \$568,218,929.23  | \$47,092,656.59    | \$9,445,766.60   | \$24,435,509.49   | \$1,425,300.97     | \$213,795.00     |

## SPORTS WAGERING MONTH OVER MONTH: 2023-2024

Encore Boston Harbor MGM Springfield Plainridge Park Casino BetMGM Betr Caesars Sportsbook DraftKings ESPN Bet Fanatics FanDuel WynnBet

## SPORTS WAGERING MONTH OVER MONTH: 2023-2024

Encore Boston Harbor MGM Springfield Plainridge Park Casino BetMGM Betr Caesars Sportsbook DraftKings Seventer States Fanduel WynnBet Fanduel WynnBet