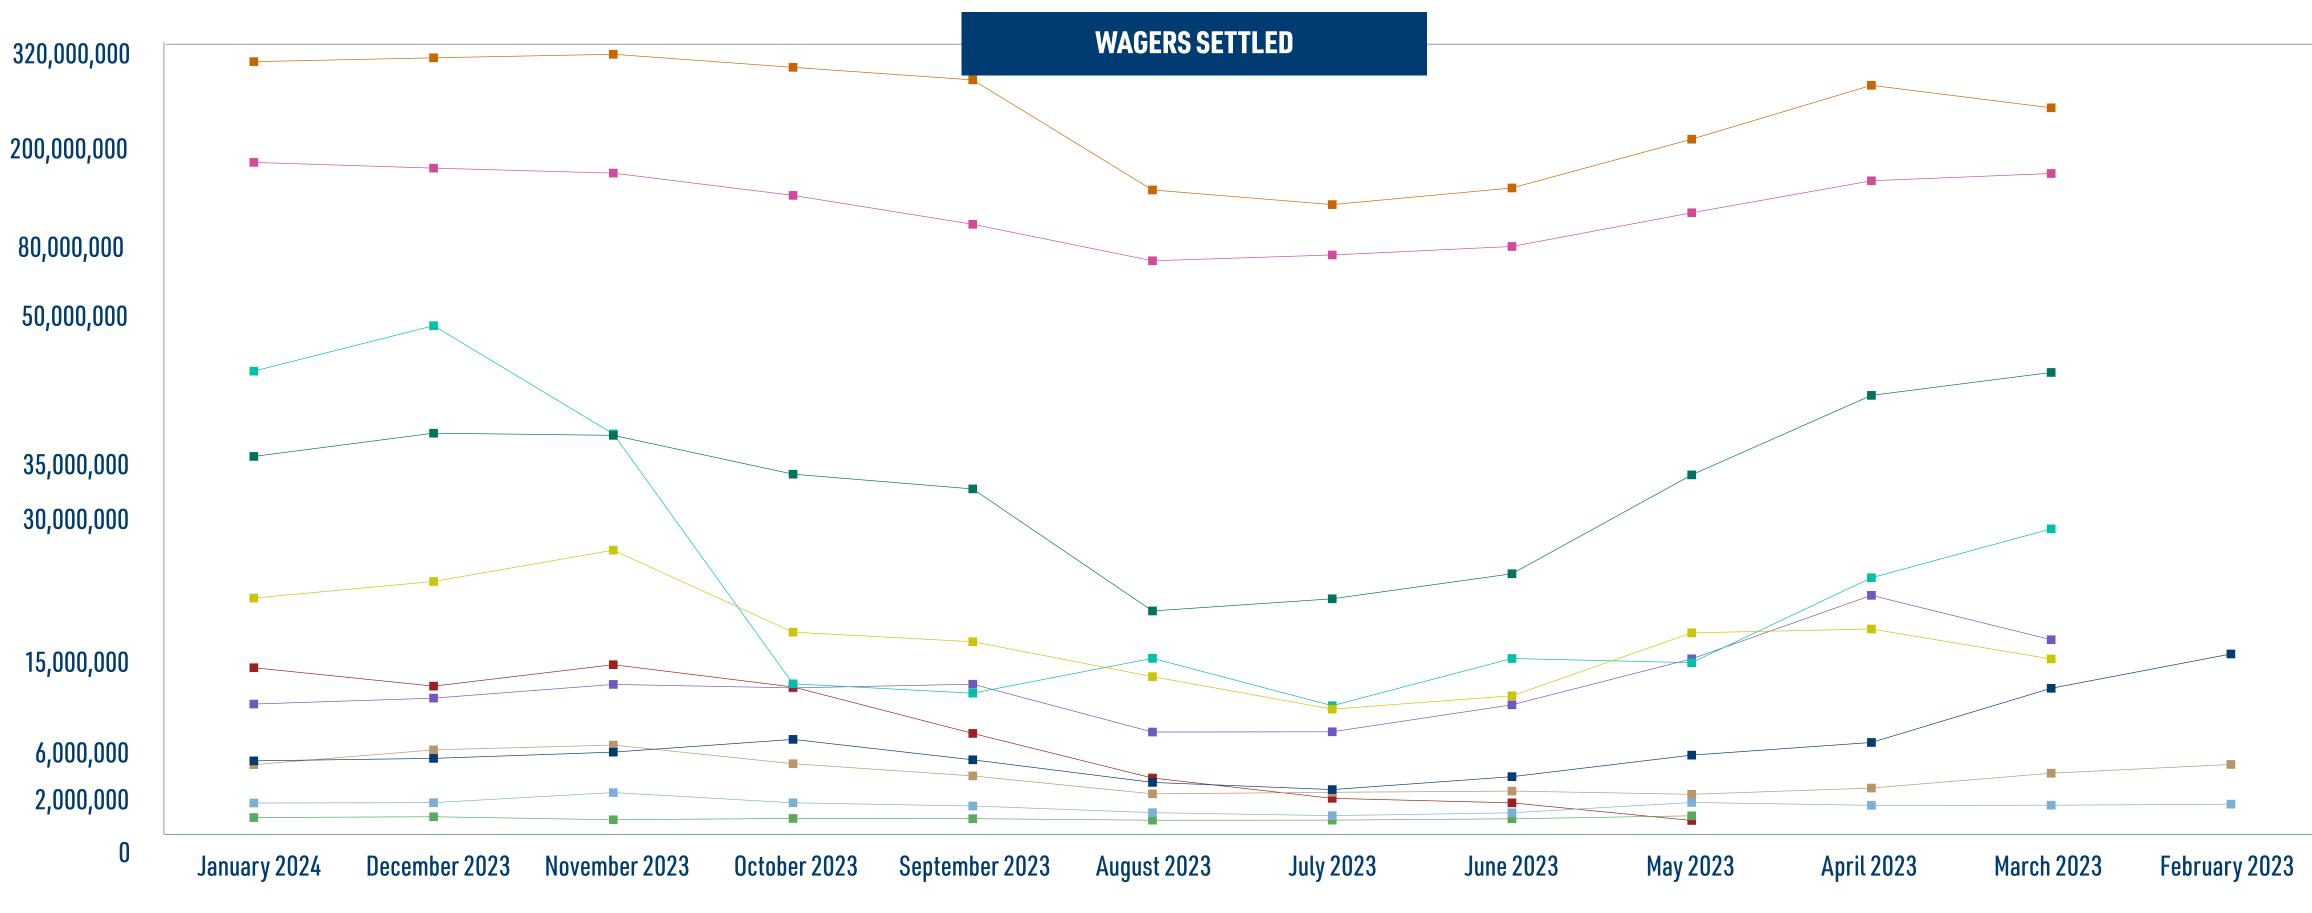

## SPORTS WAGERING MONTH OVER MONTH: JANUARY 2024-AUGUST 2023

|                        |                   | January 2024       |                  |                   | December 2023      | }                |                   | November 2023      | }                |                   | October 2023       | }                |                   | September 2023     | }                | А                 | ugust 2023         |               |
|------------------------|-------------------|--------------------|------------------|-------------------|--------------------|------------------|-------------------|--------------------|------------------|-------------------|--------------------|------------------|-------------------|--------------------|------------------|-------------------|--------------------|---------------|
|                        | WAGERS<br>SETTLED | TAXABLE<br>REVENUE | TAX<br>COLLECTED | WAGERS<br>SETTLED | TAXABLE<br>REVENUE | TAX<br>Collec |
| Encore Boston Harbor   | \$6,129,887.00    | \$694,456.00       | \$104,168.00     | \$6,379,548.00    | \$499,411.00       | \$74,911.65      | \$7,009,590.00    | \$288,640.00       | \$43,296.00      | \$8,292,772.00    | \$461,247.00       | \$69,187.00      | \$6,235,136.00    | \$226,727.00       | \$25,320.05      | \$3,959,509.00    | -\$57,925.00       | \$0.0         |
| MGM Springfield        | \$1,882,272.65    | \$188,781.82       | \$28,317.27      | \$1,919,868.15    | \$259,587.68       | \$38,938.15      | \$2,934,978.65    | \$67,835.50        | \$10,175.33      | \$1,902,960.50    | \$163,475.20       | \$24,521.28      | \$1,581,462.30    | \$285,366.29       | \$42,804.94      | \$912,651.20      | \$67,215.80        | \$9,740       |
| Plainridge Park Casino | \$5,750,359.97    | \$324,475.62       | \$48,671.34      | \$7,237,771.52    | \$534,411.23       | \$80,161.68      | \$7,723,138.03    | \$13,713.99        | \$2,057.10       | \$5,842,802.75    | \$354,606.78       | \$53,191.02      | \$4,613,038.51    | \$270,924.10       | \$40,638.62      | \$2,805,386.07    | \$150,773.13       | \$22,615      |
| Total Retail           | \$13,762,519.62   | \$1,207,713.44     | \$9,717.56       | \$15,537,187.67   | \$1,293,409.91     | \$194,011.48     | \$17,667,706.68   | \$370,189.49       | \$55,528.43      | \$16,038,535.25   | \$979,328.98       | \$146,899.30     | \$12,429,636.81   | \$783,017.39       | \$108,763.61     | \$7,677,546.27    | \$157,782.30       | \$32,350      |
| BetMGM                 | \$36,808,219.15   | \$3,872,802.76     | \$774,560.55     | \$39,150,937.92   | \$3,079,940.90     | \$615,988.18     | \$38,934,090.43   | \$2,994,989.95     | \$598,997.99     | \$35,020,850.43   | \$4,275,374.73     | \$855,074.95     | \$33,533,024.96   | \$3,614,984.14     | \$722,996.83     | \$21,236,585.10   | \$2,403,054.31     | \$480,61      |
| Betr                   | \$418,557.66      | \$34,871.56        | \$6,974.30       | \$498,897.01      | \$37,991.32        | \$7,598.26       | \$194,589.38      | \$23,897.72        | \$4,779.44       | \$324,273.45      | \$20,733.79        | \$4,146.76       | \$303,158.53      | \$28,021.67        | \$5,604.33       | \$150,218.49      | \$11,269.92        | \$2,253       |
| Caesars Sportsbook     | \$22,534,766.88   | \$1,032,845.79     | \$206,569.16     | \$24,206,551.35   | \$1,012,162.88     | \$202,432.58     | \$27,361,029.40   | \$335,536.90       | \$67,107.38      | \$19,097,706.25   | \$1,107,871.48     | \$221,574.30     | \$18,137,418.40   | \$1,595,089.39     | \$319,017.88     | \$14,617,457.36   | \$557,535.57       | \$111,50      |
| DraftKings             | \$311,414,401.86  | \$36,162,925.06    | \$7,232,585.00   | \$315,858,739.09  | \$29,948,227.72    | \$5,989,645.54   | \$319,994,568.00  | \$26,412,341.18    | \$5,282,468.24   | \$304,764,233.52  | \$33,522,344.07    | \$6,704,468.81   | \$290,142,168.48  | \$27,528,120.00    | \$5,505,624.01   | \$161,921,969.35  | \$10,779,844.75    | \$2,155,90    |
| ESPN Bet               | \$45,405,487.97   | \$1,936,076.20     | \$387,215.24     | \$49,981,962.25   | \$4,081,275.86     | \$816,255.17     | \$39,083,619.96   | \$5,709,434.17     | \$1,141,886.83   | \$13,893,609.59   | \$1,445,372.32     | \$289,074.46     | \$12,953,075.81   | \$942,103.41       | \$188,420.68     | \$16,462,996.14   | \$482,090.14       | \$96,418      |
| Fanatics               | \$15,516,227.88   | \$1,060,216.77     | \$212,043.35     | \$13,658,620.20   | \$914,593.97       | \$182,918.79     | \$15,821,831.71   | \$690,298.46       | \$138,059.69     | \$13,578,652.33   | \$1,253,379.74     | \$250,675.95     | \$8,895,193.78    | \$565,005.26       | \$113,001.50     | \$4,401,191.24    | \$545,319.98       | \$109,06      |
| FanDuel                | \$194,031,542.95  | \$25,122,261.10    | \$5,024,452.22   | \$187,354,083.41  | \$19,342,806.12    | \$3,868,561.22   | \$181,544,976.80  | \$12,121,983.98    | \$2,424,396.80   | \$155,562,938.67  | \$15,536,305.20    | \$3,107,261.06   | \$121,929,643.30  | \$13,919,838.71    | \$2,783,967.74   | \$79,421,282.92   | \$7,428,655.54     | \$1,485,7     |
| WynnBet                | \$11,855,545.25   | \$701,082.18       | \$140,216.44     | \$12,450,392.14   | \$839,746.55       | \$167,949.31     | \$13,833,159.99   | \$287,648.78       | \$57,529.76      | \$13,486,717.60   | \$1,036,979.18     | \$207,395.84     | \$13,854,350.69   | \$833,749.59       | \$166,749.92     | \$9,034,594.73    | \$343,387.75       | \$68,67       |
| Total Online           | \$637,984,749.60  | \$69,923,081.42    | \$13,984,616.26  | \$643,160,183.37  | \$59,256,745.32    | \$11,851,349.05  | \$636,767,865.67  | \$48,576,131.14    | \$9,715,226.13   | \$555,728,981.84  | \$58,198,360.51    | \$11,639,672.13  | \$499,748,033.95  | \$49,026,912.17    | \$9,805,382.89   | \$307,246,295.33  | \$22,551,157.96    | \$4,510,2     |
| Total                  | \$651,747,269.22  | \$71,130,794.86    | \$14,165,772.87  | \$658,697,371.04  | \$60,550,155.23    | \$12,045,360.53  | \$654,435,572.35  | \$48,946,320.63    | \$9,770,754.56   | \$571,767,517.09  | \$59,177,689.49    | \$11,786,571.43  | \$512,177,670.76  | \$49,809,929.56    | \$9,914,146.50   | \$314,923,841.60  | \$22,708,940.26    | \$4,542,5     |

## SPORTS WAGERING MONTH OVER MONTH: JULY 2023-FEBRUARY 2023

|                        | J                 | July 2023          |                  |                   | June 2023          |                  |                   | May 2023           |                  |                   | April 2023         |                  |                   | March 2023         |                  |                   | February 2023      |                  |
|------------------------|-------------------|--------------------|------------------|-------------------|--------------------|------------------|-------------------|--------------------|------------------|-------------------|--------------------|------------------|-------------------|--------------------|------------------|-------------------|--------------------|------------------|
|                        | WAGERS<br>SETTLED | TAXABLE<br>REVENUE | TAX<br>Collected |
| Encore Boston Harbor   | \$3,236,151.00    | \$349,832.00       | \$52,475.00      | \$4,536,244.00    | \$80,592.00        | \$12,089.00      | \$6,707,907.00    | \$1,362,129.00     | \$204,319.00     | \$7,982,916.00    | \$230,808.00       | \$34,621.20      | \$13,442,908.00   | \$668,198.00       | \$100,230.00     | \$16,900,614.83   | \$858,532.78       | \$128,779.92     |
| MGM Springfield        | \$607,046.05      | \$72,867.78        | \$10,930.17      | \$894,975.60      | \$35,192.01        | \$5,278.80       | \$1,936,799.90    | -\$28,380.10       | \$0.00           | \$1,650,618.00    | -\$232,493.30      | \$0.00           | \$1,660,046.05    | \$172,624.13       | \$25,893.62      | \$1,766,560.00    | \$262,140.20       | \$39,321.03      |
| Plainridge Park Casino | \$2,962,172.90    | \$153,438.91       | \$23,015.84      | \$3,085,981.30    | \$38,138.54        | \$5,720.78       | \$2,760,995.21    | \$226,079.45       | \$33,911.92      | \$3,392,422.35    | \$366,166.84       | \$54,925.03      | \$4,885,811.40    | \$614,482.30       | \$92,172.34      | \$5,768,334.66    | \$304,626.99       | \$45,694.05      |
| Total Retail           | \$6,805,369.95    | \$576,138.69       | \$86,421.01      | \$8,517,200.90    | \$153,922.55       | \$23,088.58      | \$11,405,702.11   | \$1,559,828.35     | \$238,230.92     | \$13,025,956.35   | \$364,481.54       | \$89,546.23      | \$19,988,765.45   | \$1,455,304.43     | \$218,295.96     | \$24,435,509.49   | \$1,425,300.97     | \$213,795.00     |
| BetMGM                 | \$22,461,780.66   | \$2,477,399.44     | \$495,479.89     | \$24,985,879.14   | \$3,539,723.91     | \$707,944.78     | \$34,950,152.63   | \$5,391,257.32     | \$1,078,251.46   | \$42,960,658.96   | \$4,610,952.56     | \$922,190.56     | \$45,271,182.54   | \$7,314,463.00     | \$1,462,892.60   | N/A               | N/A                | N/A              |
| Betr                   | \$155,581.52      | \$10,983.23        | \$2,196.65       | \$290,649.78      | \$10,829.37        | \$2,165.89       | \$592,965.60      | \$45,623.01        | \$9,124.60       | N/A               | N/A                | N/A              | N/A               | N/A                | N/A              | N/A               | N/A                | N/A              |
| Caesars Sportsbook     | \$11,343,713.20   | \$777,698.45       | \$114,577.00     | \$12,687,805.89   | \$655,305.52       | \$131,061.10     | \$19,028,482.92   | \$1,337,441.51     | \$267,488.30     | \$19,419,242.03   | \$1,633,201.75     | \$326,640.35     | \$16,398,404.60   | \$1,814,141.90     | \$362,828.38     | N/A               | N/A                | N/A              |
| DraftKings             | \$144,866,211.71  | \$14,383,243.17    | \$2,876,648.65   | \$164,226,307.32  | \$15,043,923.94    | \$3,008,784.79   | \$221,097,425.60  | \$30,092,160.56    | \$6,018,432.10   | \$283,837,925.64  | \$28,283,999.47    | \$5,656,799.89   | \$257,634,288.50  | \$15,556,827.40    | \$3,111,365.49   | N/A               | N/A                | N/A              |
| ESPN Bet               | \$11,688,652.48   | \$362,493.19       | \$72,498.64      | \$16,446,807.80   | \$1,022,283.37     | \$204,456.67     | \$16,025,154.86   | \$1,784,970.28     | \$356,994.06     | \$24,580,107.85   | \$1,899,936.60     | \$379,987.32     | \$29,505,722.12   | \$2,893,576.49     | \$578,715.30     | N/A               | N/A                | N/A              |
| Fanatics               | \$2,353,501.47    | \$221,478.69       | \$44,295.74      | \$1,897,494.25    | \$221,608.05       | \$44,321.61      | \$123,108.74      | \$41,769.99        | \$8,354.00       | N/A               | N/A                | N/A              | N/A               | N/A                | N/A              | N/A               | N/A                | N/A              |
| FanDuel                | \$86,188,846.86   | \$9,893,876.50     | \$1,978,775.30   | \$96,073,002.37   | \$10,984,740.90    | \$2,196,948.14   | \$135,330,126.29  | \$19,707,906.50    | \$3,941,581.29   | \$172,627,764.90  | \$21,714,200.14    | \$4,342,840.14   | \$181,085,195.57  | \$16,002,999.72    | \$3,200,599.94   | N/A               | N/A                | N/A              |
| WynnBet                | \$9,061,119.44    | \$705,741.47       | \$141,148.29     | \$11,777,967.95   | \$478,619.48       | \$95,723.90      | \$16,412,297.43   | \$1,009,711.23     | \$201,942.25     | \$22,811,166.93   | \$405,977.74       | \$81,195.55      | \$18,336,370.45   | \$2,055,344.65     | \$411,068.93     | N/A               | N/A                | N/A              |
| Total Online           | \$288,119,407.34  | \$28,832,914.14    | \$5,725,620.16   | \$323,510,971.58  | \$32,050,672.53    | \$6,410,134.46   | \$443,559,714.07  | \$59,410,840.40    | \$11,882,168.06  | \$546,236,866.31  | \$58,548,295.26    | \$11,709,653.81  | \$548,230,163.78  | \$45,637,352.16    | \$9,227,470.64   | N/A               | N/A                | N/A              |
| Total                  | \$294,924,777.29  | \$29,409,052.83    | \$5,812,041.17   | \$332,028,172.48  | \$32,204,595.08    | \$6,433,223.04   | \$454,965,416.18  | \$60,970,668.75    | \$12,120,398.98  | \$559,262,822.66  | \$58,912,776.80    | \$11,799,200.04  | \$568,218,929.23  | \$47,092,656.59    | \$9,445,766.60   | \$24,435,509.49   | \$1,425,300.97     | \$213,795.00     |

## SPORTS WAGERING MONTH OVER MONTH: 2023-2024

Encore Boston Harbor MGM Springfield Plainridge Park Casino BetMGM Betr Caesars Sportsbook DraftKings ESPN Bet Fanatics FanDuel WynnBet

## SPORTS WAGERING MONTH OVER MONTH: 2023-2024

Encore Boston Harbor MGM Springfield Plainridge Park Casino BetMGM Betr Caesars Sportsbook DraftKings Seventer States Fanduel WynnBet Fanduel WynnBet