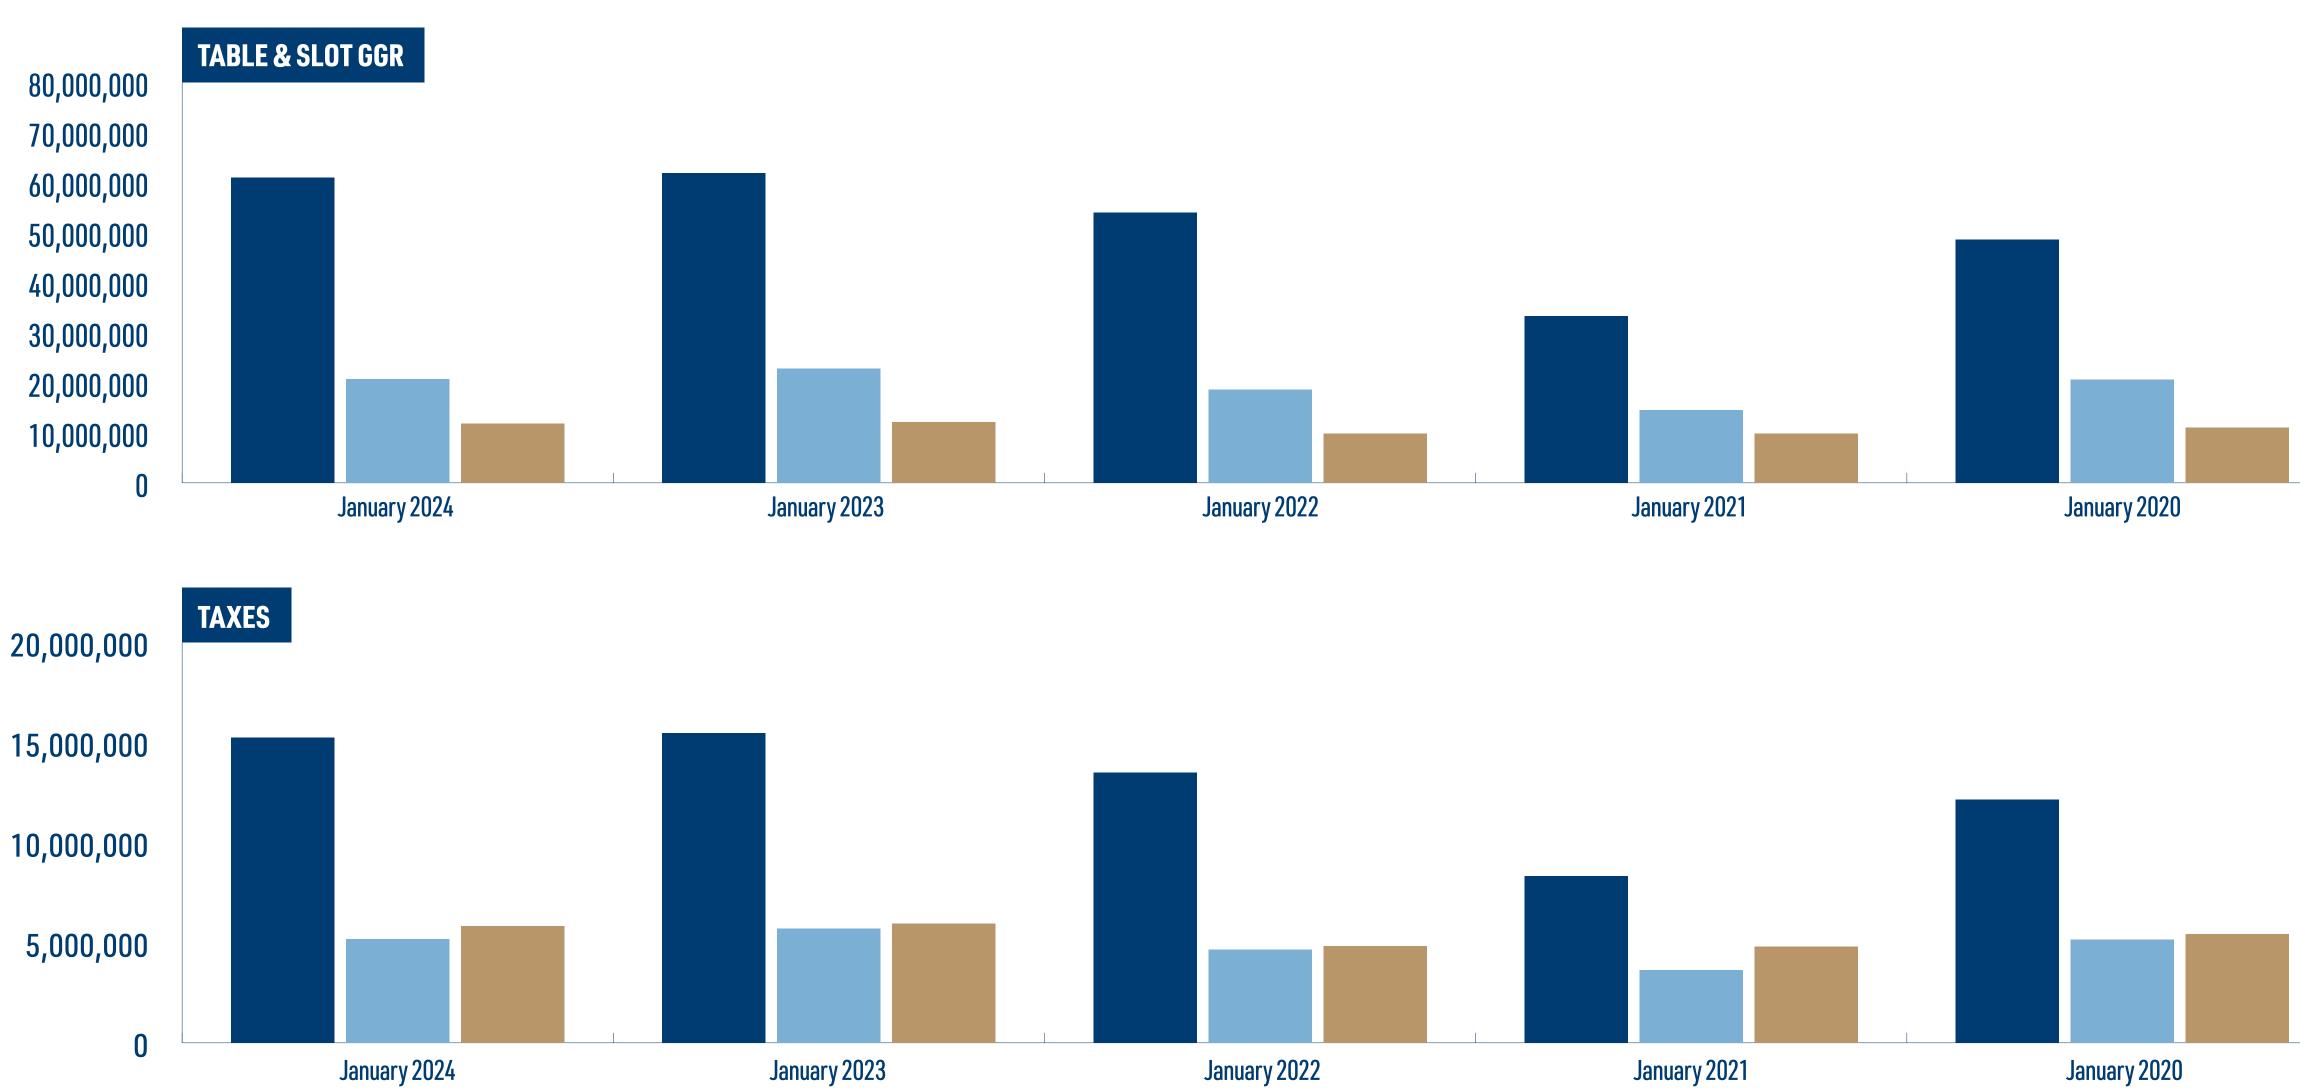

## CASINO YEAR OVER YEAR: JANUARY

|              | ENCORE BOST      | ON HARBOR       | MGM SPRI         | NGFIELD        | PLAINRIDGE P     | ARK CASINO     | TOTAL            |                 |  |
|--------------|------------------|-----------------|------------------|----------------|------------------|----------------|------------------|-----------------|--|
|              | TABLE & SLOT GGR | TAXES           | TABLE & SLOT GGR | TAXES          | TABLE & SLOT GGR | TAXES          | TABLE & SLOT GGR | TAXES           |  |
| January 2024 | \$60,949,231.05  | \$15,237,307.76 | \$20,707,304.91  | \$5,176,826.23 | \$11,884,081.94  | \$5,823,200.15 | \$93,540,617.90  | \$26,237,334.14 |  |
| January 2023 | \$61,856,924.44  | \$15,464,231.11 | \$22,853,749.75  | \$5,713,437.44 | \$12,166,668.78  | \$5,961,667.70 | \$96,877,342.97  | \$27,139,336.25 |  |
| January 2022 | \$53,959,346.67  | \$13,489,836.67 | \$18,601,688.22  | \$4,650,422.06 | \$9,842,331.07   | \$4,822,742.22 | \$82,403,365.96  | \$22,963,000.95 |  |
| January 2021 | \$33,315,530.63  | \$8,328,882.66  | \$14,498,459.13  | \$3,624,614.78 | \$9,792,037.73   | \$4,798,098.49 | \$57,606,027.49  | \$16,751,595.93 |  |
| January 2020 | \$48,570,988.57  | \$12,142,747.14 | \$20,601,571.27  | \$5,150,392.82 | \$11,083,477.98  | \$5,430,904.21 | \$80,256,037.82  | \$22,724,044.17 |  |

## **CASINO YEAR OVER YEAR: JANUARY**

🔳 Encore Boston Harbor 🛛 🔲 MGM Springfield 📁 Plainridge Park Casino

|                                  |                                    |                                             | , , , , , , , , , , , , , , , , , , ,           | <b>, , , , , , , , , ,</b> |
|----------------------------------|------------------------------------|---------------------------------------------|-------------------------------------------------|----------------------------|
| DAILY FANTASY<br>SPORTS OPERATOR | Gross Fantasy<br>Wagering Receipts | Adjusted Gross Fantasy<br>Wagering Receipts | Net Adjusted Gross Fantasy<br>Wagering Receipts | Tax Collected (1           |
| <br>Boom Fantasy                 | \$99,491.00                        | \$14,095.00                                 | \$14,095.00                                     | \$2,114.25                 |
| <br>DraftKings                   | \$8,783,075.73                     | \$897,781.74                                | \$897,781.74                                    | \$134,667.2                |
| FanDuel                          | \$2,188,178.61                     | \$235,540.40                                | \$235,540.40                                    | \$35,331.0                 |
| FanTrax                          | \$2,355.00                         | -\$3,750.00                                 | -\$13,753.00                                    | \$0.00                     |
| OwnersBox                        | \$52,597.18                        | -\$32,261.07                                | -\$55,681.14                                    | \$0.00                     |
| Parlay Play                      | \$124,184.00                       | \$21,161.02                                 | \$16,863.16                                     | \$2,529.47                 |
| <br>PredictionStrike             | \$38,245.42                        | \$3,508.27                                  | -\$89,810.40                                    | \$0.00                     |
| Prize Pick                       | \$6,787,205.37                     | \$1,147,684.46                              | \$1,147,684.46                                  | \$172,152.6                |
| <br>Real Time                    | \$157,358.00                       | \$17,678.01                                 | \$17,678.01                                     | \$2,651.70                 |
| SHGN                             | \$177,940.00                       | \$20,233.12                                 | \$20,233.12                                     | \$3,034.97                 |
| Sleepers                         | \$756,600.00                       | \$205,074.00                                | \$205,074.00                                    | \$30,761.0                 |
| <br>Splash Sports                | \$832.00                           | -\$777.66                                   | -\$3,995.39                                     | \$0.00                     |
| Talid Sports                     | \$301,392.00                       | \$60,557.00                                 | \$60,557.00                                     | \$9,083.5                  |
| <br>Two Nine Sports              | \$4,370.07                         | \$217.92                                    | -\$20.95                                        | \$0.00                     |
| <br>Underdog                     | \$3,432,980.10                     | \$770,547.34                                | \$770,547.34                                    | \$115,582.1                |
| <br>Vivid Picks                  | \$47,596.02                        | \$10,310.90                                 | \$10,310.90                                     | \$1,546.64                 |
| <br>Yahoo Fantasy Sports         | \$1,872,672.81                     | \$69,288.89                                 | \$69,288.89                                     | \$10,393.3                 |
| Total                            | \$24,827,073.31                    | \$3,436,889.34                              | \$3,302,393.14                                  | \$519,848.0                |
|                                  |                                    |                                             |                                                 |                            |