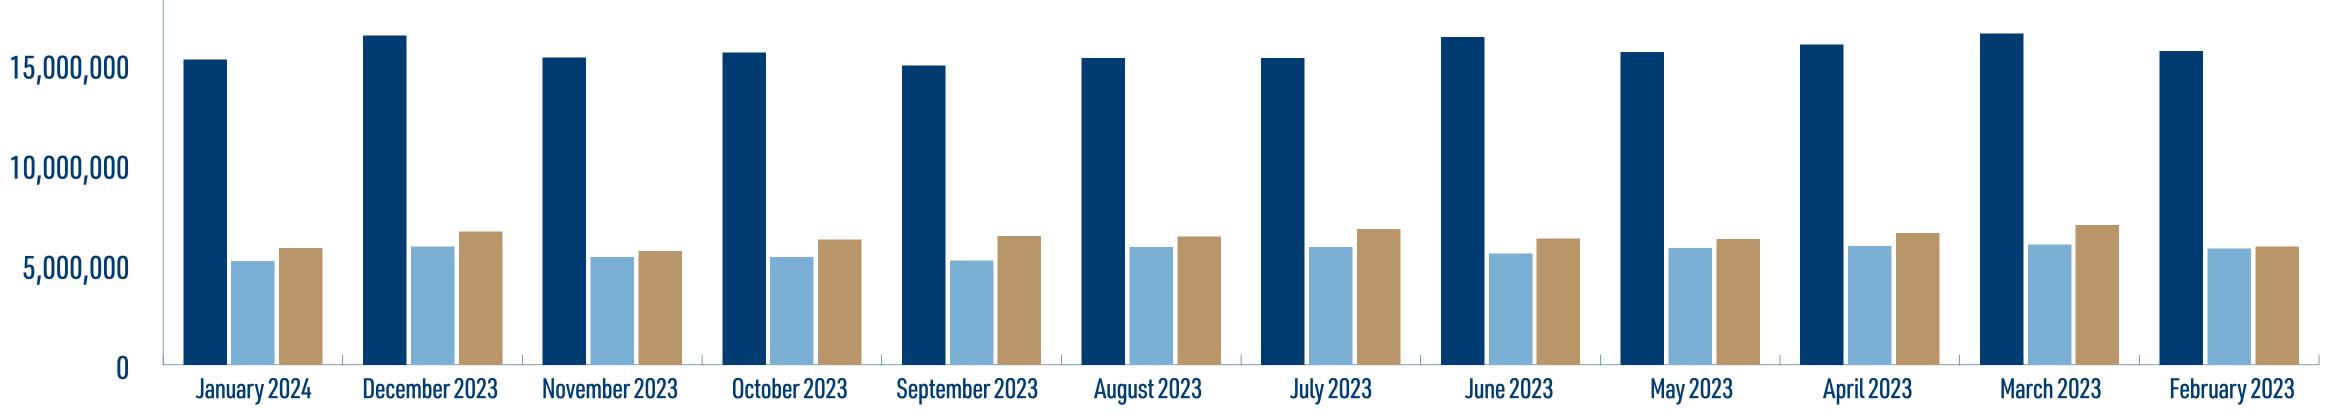

## CASINO MONTH OVER MONTH: 2023-2024

|                | <b>ENCORE BOSTON HARBOR</b> |                 | MGM SPRI         | NGFIELD        | PLAINRIDGE P     | PARK CASINO    | TOTAL            |                 |  |
|----------------|-----------------------------|-----------------|------------------|----------------|------------------|----------------|------------------|-----------------|--|
|                | TABLE & SLOT GGR            | TAXES           | TABLE & SLOT GGR | TAXES          | TABLE & SLOT GGR | TAXES          | TABLE & SLOT GGR | TAXES           |  |
| January 2024   | \$60,949,231.05             | \$15,237,307.76 | \$20,707,304.91  | \$5,176,826.23 | \$11,884,081.94  | \$5,823,200.15 | \$93,540,617.90  | \$26,237,334.14 |  |
| December 2023  | \$65,826,442.79             | \$16,456,610.70 | \$23,610,279.58  | \$5,902,569.90 | \$13,598,675.31  | \$6,663,350.90 | \$103,035,397.68 | \$29,022,531.50 |  |
| November 2023  | \$61,431,284.04             | \$15,357,821.01 | \$21,495,178.37  | \$5,373,794.59 | \$11,600,410.06  | \$5,684,200.93 | \$94,526,872.47  | \$26,415,816.53 |  |
| October 2023   | \$62,366,934.78             | \$15,591,733.70 | \$21,534,948.52  | \$5,383,737.13 | \$12,768,619.84  | \$6,256,623.72 | \$96,670,503.14  | \$27,232,094.55 |  |
| September 2023 | \$59,820,850.47             | \$14,955,212.62 | \$20,863,608.58  | \$5,215,902.15 | \$13,125,723.80  | \$6,431,604.66 | \$93,810,182.85  | \$26,602,719.43 |  |
| August 2023    | \$61,320,321.54             | \$15,330,080.39 | \$23,525,299.32  | \$5,881,324.83 | \$13,079,840.00  | \$6,409,121.60 | \$97,925,460.86  | \$27,620,526.82 |  |
| July 2023      | \$61,276,166.88             | \$15,319,041.72 | \$23,514,534.87  | \$5,878,633.72 | \$13,851,914.27  | \$6,787,437.99 | \$98,642,616.02  | \$27,985,113.43 |  |
| June 2023      | \$65,495,804.62             | \$16,373,951.16 | \$22,211,802.81  | \$5,552,950.70 | \$12,890,231.78  | \$6,316,213.57 | \$100,597,839.21 | \$28,243,115.43 |  |
| May 2023       | \$62,541,793.67             | \$15,635,448.42 | \$23,346,544.27  | \$5,836,636.07 | \$12,812,924.90  | \$6,278,333.20 | \$98,701,262.84  | \$27,750,417.69 |  |
| April 2023     | \$63,984,183.14             | \$15,996,045.79 | \$23,735,696.18  | \$5,933,924.05 | \$13,444,345.44  | \$6,587,729.27 | \$101,164,224.76 | \$28,517,699.11 |  |
| March 2023     | \$66,211,969.89             | \$16,552,992.47 | \$24,079,637.77  | \$6,019,909.44 | \$14,256,239.09  | \$6,985,557.15 | \$104,547,846.75 | \$29,558,459.06 |  |
| February 2023  | \$62,705,178.76             | \$15,676,294.69 | \$23,257,490.95  | \$5,814,372.74 | \$12,040,729.95  | \$5,899,957.68 | \$98,003,399.66  | \$27,390,625.11 |  |

## CASINO MONTH OVER MONTH: 2023-2024

🔳 Encore Boston Harbor 🛛 MGM Springfield 📃 Plainridge Park Casino