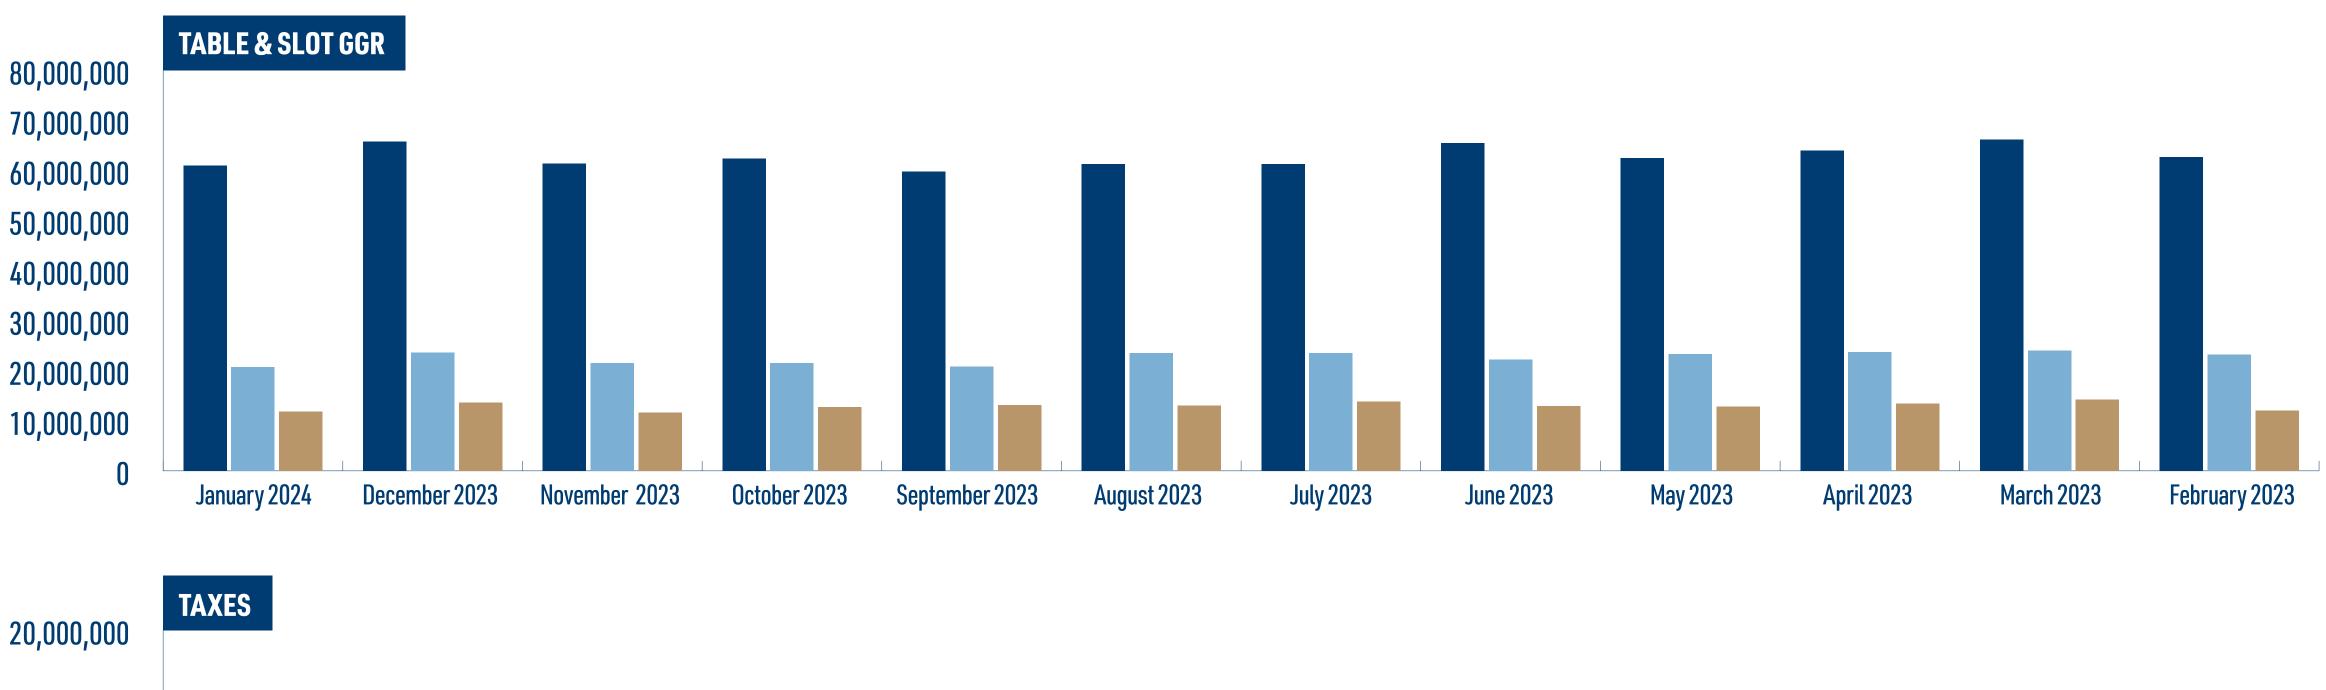

## CASINO MONTH OVER MONTH: 2023-2024

|                | <b>ENCORE BOSTON HARBOR</b> |                 | MGM SPRI         | NGFIELD        | PLAINRIDGE P     | PARK CASINO    | TOTAL            |                 |  |
|----------------|-----------------------------|-----------------|------------------|----------------|------------------|----------------|------------------|-----------------|--|
|                | TABLE & SLOT GGR            | TAXES           | TABLE & SLOT GGR | TAXES          | TABLE & SLOT GGR | TAXES          | TABLE & SLOT GGR | TAXES           |  |
| January 2024   | \$60,949,231.05             | \$15,237,307.76 | \$20,707,304.91  | \$5,176,826.23 | \$11,884,081.94  | \$5,823,200.15 | \$93,540,617.90  | \$26,237,334.14 |  |
| December 2023  | \$65,826,442.79             | \$16,456,610.70 | \$23,610,279.58  | \$5,902,569.90 | \$13,598,675.31  | \$6,663,350.90 | \$103,035,397.68 | \$29,022,531.50 |  |
| November 2023  | \$61,431,284.04             | \$15,357,821.01 | \$21,495,178.37  | \$5,373,794.59 | \$11,600,410.06  | \$5,684,200.93 | \$94,526,872.47  | \$26,415,816.53 |  |
| October 2023   | \$62,366,934.78             | \$15,591,733.70 | \$21,534,948.52  | \$5,383,737.13 | \$12,768,619.84  | \$6,256,623.72 | \$96,670,503.14  | \$27,232,094.55 |  |
| September 2023 | \$59,820,850.47             | \$14,955,212.62 | \$20,863,608.58  | \$5,215,902.15 | \$13,125,723.80  | \$6,431,604.66 | \$93,810,182.85  | \$26,602,719.43 |  |
| August 2023    | \$61,320,321.54             | \$15,330,080.39 | \$23,525,299.32  | \$5,881,324.83 | \$13,079,840.00  | \$6,409,121.60 | \$97,925,460.86  | \$27,620,526.82 |  |
| July 2023      | \$61,276,166.88             | \$15,319,041.72 | \$23,514,534.87  | \$5,878,633.72 | \$13,851,914.27  | \$6,787,437.99 | \$98,642,616.02  | \$27,985,113.43 |  |
| June 2023      | \$65,495,804.62             | \$16,373,951.16 | \$22,211,802.81  | \$5,552,950.70 | \$12,890,231.78  | \$6,316,213.57 | \$100,597,839.21 | \$28,243,115.43 |  |
| May 2023       | \$62,541,793.67             | \$15,635,448.42 | \$23,346,544.27  | \$5,836,636.07 | \$12,812,924.90  | \$6,278,333.20 | \$98,701,262.84  | \$27,750,417.69 |  |
| April 2023     | \$63,984,183.14             | \$15,996,045.79 | \$23,735,696.18  | \$5,933,924.05 | \$13,444,345.44  | \$6,587,729.27 | \$101,164,224.76 | \$28,517,699.11 |  |
| March 2023     | \$66,211,969.89             | \$16,552,992.47 | \$24,079,637.77  | \$6,019,909.44 | \$14,256,239.09  | \$6,985,557.15 | \$104,547,846.75 | \$29,558,459.06 |  |
| February 2023  | \$62,705,178.76             | \$15,676,294.69 | \$23,257,490.95  | \$5,814,372.74 | \$12,040,729.95  | \$5,899,957.68 | \$98,003,399.66  | \$27,390,625.11 |  |

## CASINO MONTH OVER MONTH: 2023-2024

🔳 Encore Boston Harbor 🛛 MGM Springfield 📃 Plainridge Park Casino