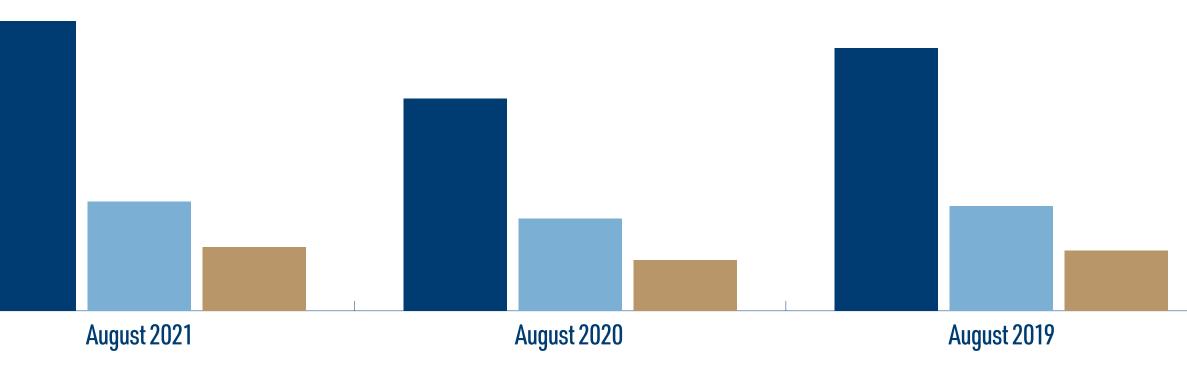

## CASINO YEAR OVER YEAR: AUGUST

|             | <b>ENCORE BOSTON HARBOR</b> |                 | MGM SPRINGFIELD  |                | PLAINRIDGE P     | ARK CASINO     | TOTAL            |                 |
|-------------|-----------------------------|-----------------|------------------|----------------|------------------|----------------|------------------|-----------------|
|             | TABLE & SLOT GGR            | TAXES           | TABLE & SLOT GGR | TAXES          | TABLE & SLOT GGR | TAXES          | TABLE & SLOT GGR | TAXES           |
| August 2023 | \$61,320,321.54             | \$15,330,080.39 | \$23,525,299.32  | \$5,881,324.83 | \$13,079,840.00  | \$6,409,121.60 | \$97,925,460.86  | \$27,620,526.82 |
| August 2022 | \$58,084,233.40             | \$14,521,058.35 | \$21,992,831.49  | \$5,498,207.87 | \$11,961,566.29  | \$5,861,167.48 | \$92,038,631.18  | \$25,880,433.70 |
| August 2021 | \$57,855,415.84             | \$14,463,853.96 | \$21,796,956.86  | \$5,449,239.22 | \$12,732,727.63  | \$6,239,036.54 | \$92,385,100.33  | \$26,152,129.72 |
| August 2020 | \$42,390,348.83             | \$10,597,587.21 | \$18,462,943.63  | \$4,615,735.91 | \$10,168,966.21  | \$4,982,793.44 | \$71,022,258.67  | \$20,196,116.56 |
| August 2019 | \$52,486,239.66             | \$13,121,559.92 | \$20,966,172.21  | \$5,241,543.05 | \$12,080,416.50  | \$5,919,404.08 | \$85,532,828.37  | \$24,282,507.05 |

## **CASINO YEAR OVER YEAR: AUGUST**

🔳 Encore Boston Harbor 🛛 🔲 MGM Springfield 📁 Plainridge Park Casino

★ ★ ★ ★ ★ August 2023 Revenue Report

| DAILY FANTASY<br>SPORTS OPERATOR | Gross Fantasy<br>Wagering Receipts | Adjusted Gross Fantasy<br>Wagering Receipts | Net Adjusted<br>Gross Fantasy     | Tax Collected (1 |
|----------------------------------|------------------------------------|---------------------------------------------|-----------------------------------|------------------|
| Boom Fantasy                     | \$13,778.00                        | \$4,043.00                                  | Wagering Receipts<br>-\$28,095.58 | \$0.00           |
| <br>DraftKings                   | \$4,267,350.23                     | \$431,126.52                                | \$431,126.52                      | \$64,668.9       |
| <br>FanDuel                      | \$1,089,930.79                     | \$105,220.30                                | \$105,220.30                      | \$15,783.4       |
| <br>FanTrax                      | \$4,840.00                         | \$4,840.00                                  | -\$1,090.00                       | \$0.00           |
| <br>OwnersBox                    | \$1,837.18                         | \$272.66                                    | -\$5,283.83                       | \$0.00           |
| Parlay Play                      | \$130,248.00                       | -\$14,049.86                                | -\$14,049.86                      | \$0.00           |
| <br>Prize Pick                   | \$3,651,665.56                     | \$309,906.71                                | \$309,906.71                      | \$46,486.0       |
| Real Time                        | \$86.00                            | \$4.85                                      | \$4.85                            | \$0.73           |
| <br>SHGN                         | \$788,187.00                       | \$3,863.91                                  | \$3,863.91                        | \$579.59         |
| <br>Sleepers                     | \$208,538.00                       | \$26,358.00                                 | \$10,555.00                       | \$1,583.0        |
| <br>Splash Sports                | \$674.00                           | \$456.73                                    | -\$3,583.71                       | \$0.00           |
| <br>Two Nine Sports              | \$238,292.42                       | -\$1,327.69                                 | -\$1,327.69                       | \$0.00           |
| <br>Underdog                     | \$959,135.00                       | \$53,220.64                                 | \$31,531.97                       | \$4,729.8        |
| Yahoo Fantasy Sports             | \$107,718.28                       | \$4,093.29                                  | \$4,093.29                        | \$613.99         |
| Total                            | \$11,462,280.46                    | \$928,029.06                                | \$842,871.88                      | \$134,445.       |
|                                  |                                    |                                             |                                   |                  |