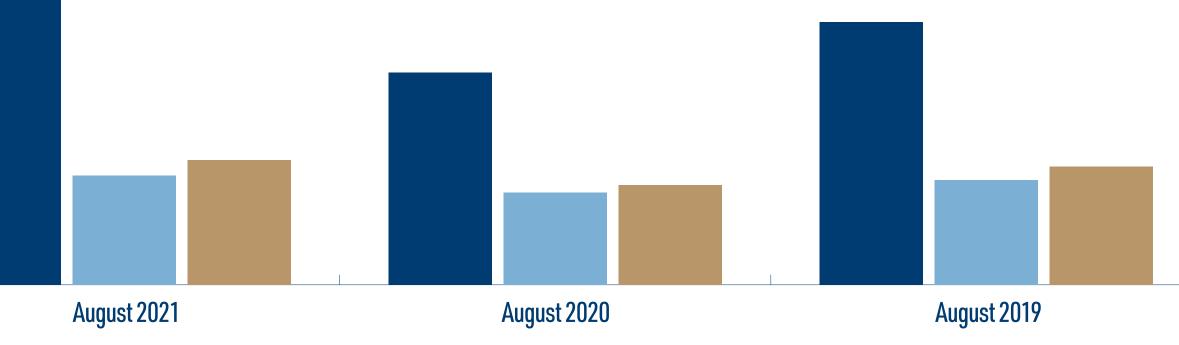

## CASINO YEAR OVER YEAR: AUGUST

|             | <b>ENCORE BOSTON HARBOR</b> |                 | MGM SPRINGFIELD  |                | PLAINRIDGE P     | ARK CASINO     | TOTAL            |                 |
|-------------|-----------------------------|-----------------|------------------|----------------|------------------|----------------|------------------|-----------------|
|             | TABLE & SLOT GGR            | TAXES           | TABLE & SLOT GGR | TAXES          | TABLE & SLOT GGR | TAXES          | TABLE & SLOT GGR | TAXES           |
| August 2023 | \$61,320,321.54             | \$15,330,080.39 | \$23,525,299.32  | \$5,881,324.83 | \$13,079,840.00  | \$6,409,121.60 | \$97,925,460.86  | \$27,620,526.82 |
| August 2022 | \$58,084,233.40             | \$14,521,058.35 | \$21,992,831.49  | \$5,498,207.87 | \$11,961,566.29  | \$5,861,167.48 | \$92,038,631.18  | \$25,880,433.70 |
| August 2021 | \$57,855,415.84             | \$14,463,853.96 | \$21,796,956.86  | \$5,449,239.22 | \$12,732,727.63  | \$6,239,036.54 | \$92,385,100.33  | \$26,152,129.72 |
| August 2020 | \$42,390,348.83             | \$10,597,587.21 | \$18,462,943.63  | \$4,615,735.91 | \$10,168,966.21  | \$4,982,793.44 | \$71,022,258.67  | \$20,196,116.56 |
| August 2019 | \$52,486,239.66             | \$13,121,559.92 | \$20,966,172.21  | \$5,241,543.05 | \$12,080,416.50  | \$5,919,404.08 | \$85,532,828.37  | \$24,282,507.05 |

## **CASINO YEAR OVER YEAR: AUGUST**

🔳 Encore Boston Harbor 🛛 🔲 MGM Springfield 📁 Plainridge Park Casino

★ ★ ★ ★ ★ August 2023 Revenue Report

| DAILY FANTASY<br>SPORTS OPERATOR | Gross Fantasy<br>Wagering Receipts | Adjusted Gross Fantasy<br>Wagering Receipts | Net Adjusted<br>Gross Fantasy     | Tax Collected (1 |
|----------------------------------|------------------------------------|---------------------------------------------|-----------------------------------|------------------|
| Boom Fantasy                     | \$13,778.00                        | \$4,043.00                                  | Wagering Receipts<br>-\$28,095.58 | \$0.00           |
| <br>DraftKings                   | \$4,267,350.23                     | \$431,126.52                                | \$431,126.52                      | \$64,668.9       |
| <br>FanDuel                      | \$1,089,930.79                     | \$105,220.30                                | \$105,220.30                      | \$15,783.4       |
| <br>FanTrax                      | \$4,840.00                         | \$4,840.00                                  | -\$1,090.00                       | \$0.00           |
| <br>OwnersBox                    | \$1,837.18                         | \$272.66                                    | -\$5,283.83                       | \$0.00           |
| Parlay Play                      | \$130,248.00                       | -\$14,049.86                                | -\$14,049.86                      | \$0.00           |
| <br>Prize Pick                   | \$3,651,665.56                     | \$309,906.71                                | \$309,906.71                      | \$46,486.0       |
| Real Time                        | \$86.00                            | \$4.85                                      | \$4.85                            | \$0.73           |
| <br>SHGN                         | \$788,187.00                       | \$3,863.91                                  | \$3,863.91                        | \$579.59         |
| <br>Sleepers                     | \$208,538.00                       | \$26,358.00                                 | \$10,555.00                       | \$1,583.0        |
| <br>Splash Sports                | \$674.00                           | \$456.73                                    | -\$3,583.71                       | \$0.00           |
| <br>Two Nine Sports              | \$238,292.42                       | -\$1,327.69                                 | -\$1,327.69                       | \$0.00           |
| <br>Underdog                     | \$959,135.00                       | \$53,220.64                                 | \$31,531.97                       | \$4,729.8        |
| Yahoo Fantasy Sports             | \$107,718.28                       | \$4,093.29                                  | \$4,093.29                        | \$613.99         |
| Total                            | \$11,462,280.46                    | \$928,029.06                                | \$842,871.88                      | \$134,445.       |
|                                  |                                    |                                             |                                   |                  |