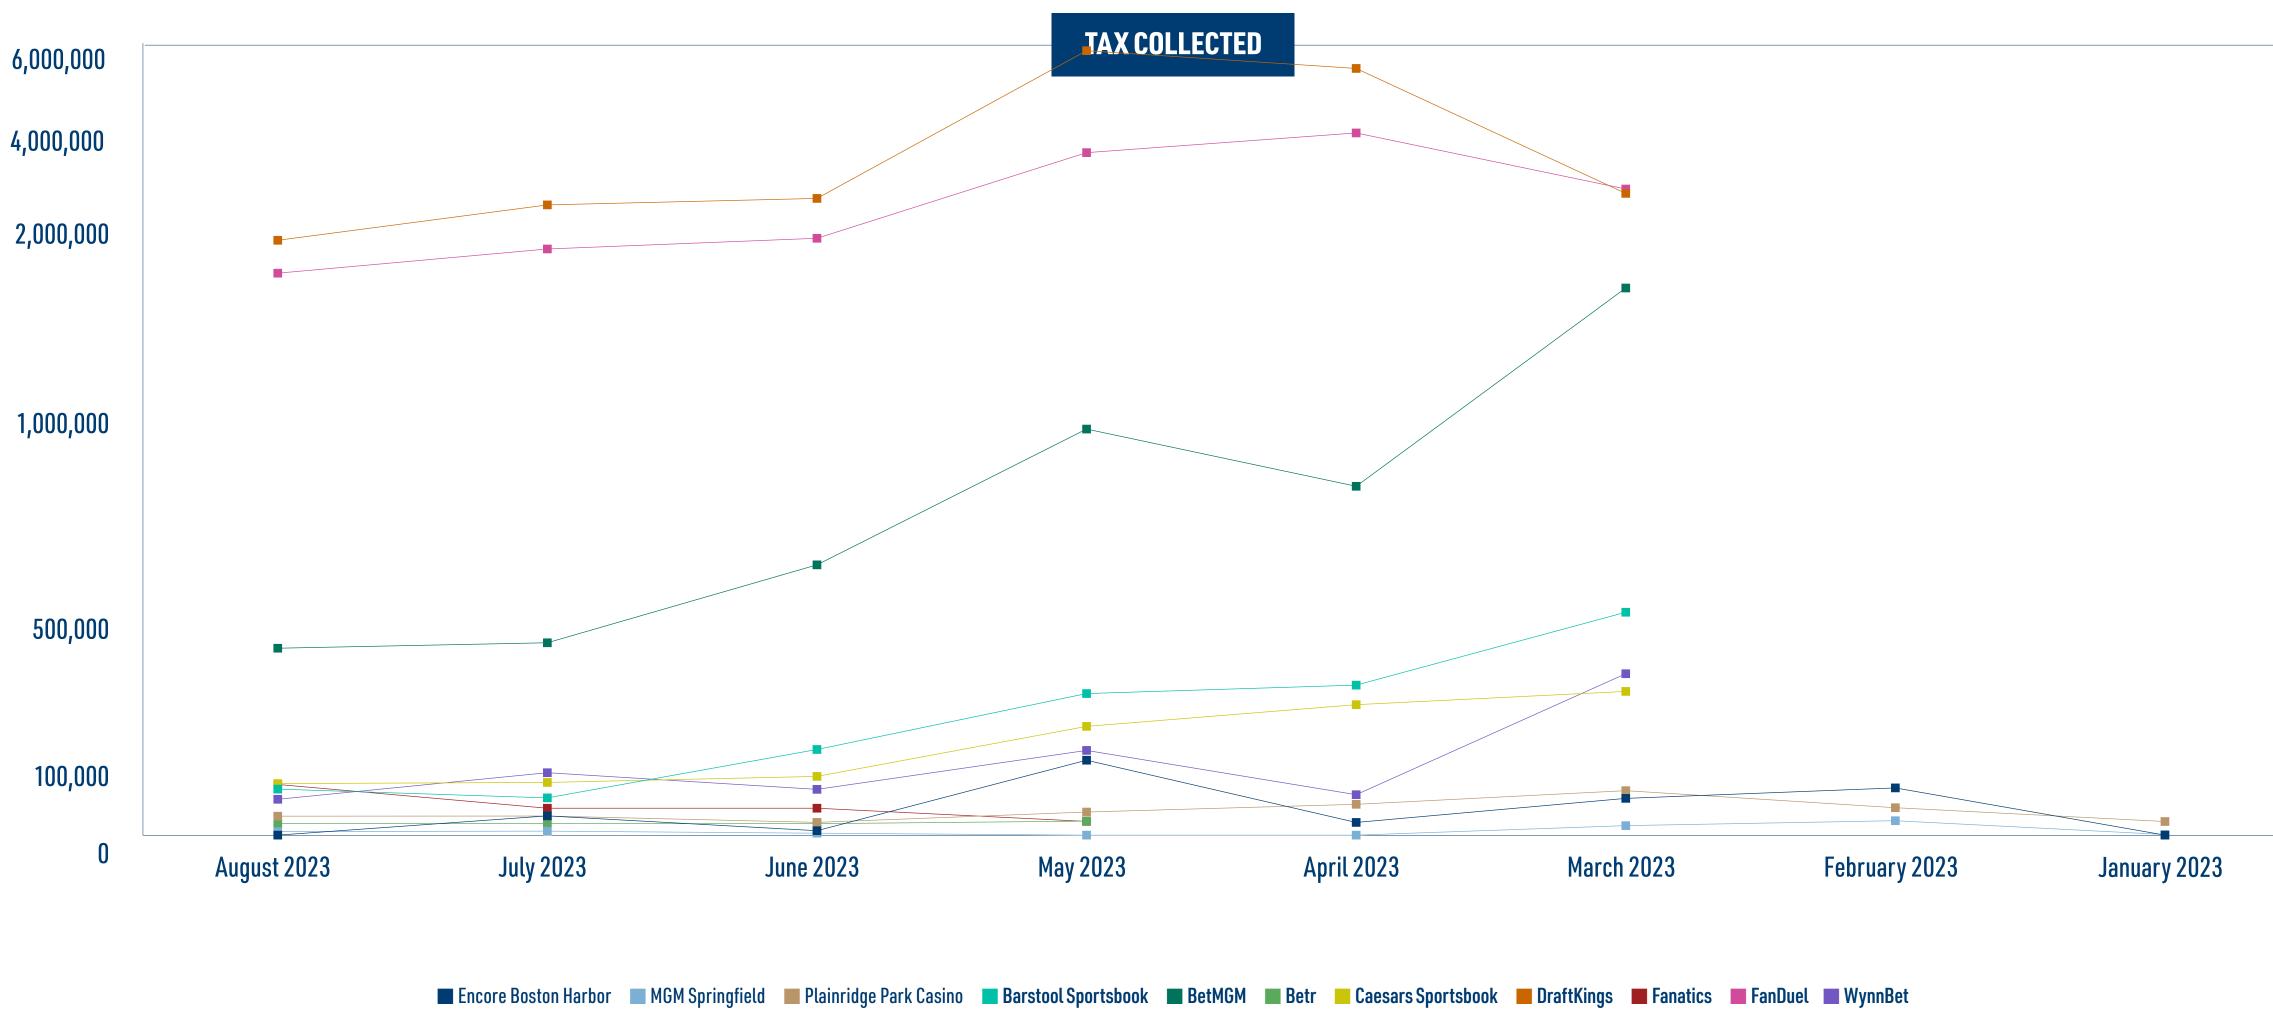

## SPORTS WAGERING MONTH OVER MONTH: AUGUST-MAY 2023

|                        |              |                   | August 2023        |                  |                   | July 2023          |                  |                   | June 2023          |                  |                   | May 2023           |                |
|------------------------|--------------|-------------------|--------------------|------------------|-------------------|--------------------|------------------|-------------------|--------------------|------------------|-------------------|--------------------|----------------|
|                        |              | WAGERS<br>SETTLED | TAXABLE<br>REVENUE | TAX<br>Collected | WAGERS<br>SETTLED | TAXABLE<br>REVENUE | TAX<br>Collected | WAGERS<br>SETTLED | TAXABLE<br>REVENUE | TAX<br>Collected | WAGERS<br>SETTLED | TAXABLE<br>REVENUE | TAX<br>Collect |
| Encore Boston Harbor   |              | \$3,959,509.00    | -\$57,925.00       | \$0.00           | \$3,236,151.00    | \$349,832.00       | \$52,475.00      | \$4,536,244.00    | \$80,592.00        | \$12,089.00      | \$6,707,907.00    | \$1,362,129.00     | \$204,319      |
| MGM Springfield        |              | \$912,651.20      | \$67,215.80        | \$9,740.13       | \$607,046.05      | \$72,867.78        | \$10,930.17      | \$894,975.60      | \$35,192.01        | \$5,278.80       | \$1,936,799.90    | -\$28,380.10       | \$0.00         |
| Plainridge Park Casino |              | \$2,805,386.07    | \$150,773.13       | \$22,615.97      | \$2,962,172.90    | \$153,438.91       | \$23,015.84      | \$3,085,981.30    | \$38,138.54        | \$5,720.78       | \$2,760,995.21    | \$226,079.45       | \$33,911       |
|                        | Total Retail | \$7,677,546.27    | \$157,782.30       | \$32,356.10      | \$6,805,369.95    | \$576,138.69       | \$86,421.01      | \$8,517,200.90    | \$153,922.55       | \$23,088.58      | \$11,405,702.11   | \$1,559,828.35     | \$238,230      |
| Barstool Sportsbook    |              | \$16,462,996.14   | \$482,090.14       | \$96,418.03      | \$11,688,652.48   | \$362,493.19       | \$72,498.64      | \$16,446,807.80   | \$1,022,283.37     | \$204,456.67     | \$16,025,154.86   | \$1,784,970.28     | \$356,994      |
| BetMGM                 |              | \$21,236,585.10   | \$2,403,054.31     | \$480,610.86     | \$22,461,780.66   | \$2,477,399.44     | \$495,479.89     | \$24,985,879.14   | \$3,539,723.91     | \$707,944.78     | \$34,950,152.63   | \$5,391,257.32     | \$1,078,25     |
| Betr                   |              | \$150,218.49      | \$11,269.92        | \$2,253.97       | \$155,581.52      | \$10,983.23        | \$2,196.65       | \$290,649.78      | \$10,829.37        | \$2,165.89       | \$592,965.60      | \$45,623.01        | \$9,124.       |
| Caesars Sportsbook     |              | \$14,617,457.36   | \$557,535.57       | \$111,507.11     | \$11,343,713.20   | \$777,698.45       | \$114,577.00     | \$12,687,805.89   | \$655,305.52       | \$131,061.10     | \$19,028,482.92   | \$1,337,441.51     | \$267,488      |
| DraftKings             |              | \$161,921,969.35  | \$10,779,844.75    | \$2,155,968.96   | \$144,866,211.71  | \$14,383,243.17    | \$2,876,648.65   | \$164,226,307.32  | \$15,043,923.94    | \$3,008,784.79   | \$221,097,425.60  | \$30,092,160.56    | \$6,018,43     |
| Fanatics               |              | \$4,401,191.24    | \$545,319.98       | \$109,064.00     | \$2,353,501.47    | \$221,478.69       | \$44,295.74      | \$1,897,494.25    | \$221,608.05       | \$44,321.61      | \$123,108.74      | \$41,769.99        | \$8,354.       |
| FanDuel                |              | \$79,421,282.92   | \$7,428,655.54     | \$1,485,731.10   | \$86,188,846.86   | \$9,893,876.50     | \$1,978,775.30   | \$96,073,002.37   | \$10,984,740.90    | \$2,196,948.14   | \$135,330,126.29  | \$19,707,906.50    | \$3,941,58     |
| WynnBet                |              | \$9,034,594.73    | \$343,387.75       | \$68,677.55      | \$9,061,119.44    | \$705,741.47       | \$141,148.29     | \$11,777,967.95   | \$478,619.48       | \$95,723.90      | \$16,412,297.43   | \$1,009,711.23     | \$201,942      |
|                        | Total Online | \$307,246,295.33  | \$22,551,157.96    | \$4,510,231.58   | \$288,119,407.34  | \$28,832,914.14    | \$5,725,620.16   | \$323,510,971.58  | \$32,050,672.53    | \$6,410,134.46   | \$443,559,714.07  | \$59,410,840.40    | \$11,882,16    |
|                        | Total        | \$314,923,841.60  | \$22,708,940.26    | \$4,542,587.68   | \$294,924,777.29  | \$29,409,052.83    | \$5,812,041.17   | \$332,028,172.48  | \$32,204,595.08    | \$6,433,223.04   | \$454,965,416.18  | \$60,970,668.75    | \$12,120,39    |
|                        |              |                   |                    |                  |                   |                    |                  |                   |                    |                  |                   |                    |                |

## SPORTS WAGERING MONTH OVER MONTH: APRIL-JANUARY 2023

|                        |                  | April 2023      |                  |                  | March 2023      |                  |                 | February 2023   |                  |                | January 2023    |                  |
|------------------------|------------------|-----------------|------------------|------------------|-----------------|------------------|-----------------|-----------------|------------------|----------------|-----------------|------------------|
|                        | WAGERS SETTLED   | TAXABLE REVENUE | TAX<br>Collected | WAGERS SETTLED   | TAXABLE REVENUE | TAX<br>Collected | WAGERS SETTLED  | TAXABLE REVENUE | TAX<br>Collected | WAGERS SETTLED | TAXABLE REVENUE | TAX<br>Collected |
| Encore Boston Harbor   | \$7,982,916.00   | \$230,808.00    | \$34,621.20      | \$13,442,908.00  | \$668,198.00    | \$100,230.00     | \$16,900,614.83 | \$858,532.78    | \$128,779.92     | \$370,881.75   | -\$74,230.15    | \$0.00           |
| MGM Springfield        | \$1,650,618.00   | -\$232,493.30   | \$0.00           | \$1,660,046.05   | \$172,624.13    | \$25,893.62      | \$1,766,560.00  | \$262,140.20    | \$39,321.03      | \$35,034.66    | \$11,229.46     | \$1,684.42       |
| Plainridge Park Casino | \$3,392,422.35   | \$366,166.84    | \$54,925.03      | \$4,885,811.40   | \$614,482.30    | \$92,172.34      | \$5,768,334.66  | \$304,626.99    | \$45,694.05      | \$82,830.49    | \$53,554.26     | \$8,033.14       |
| Total Retail           | \$13,025,956.35  | \$364,481.54    | \$89,546.23      | \$19,988,765.45  | \$1,455,304.43  | \$218,295.96     | \$24,435,509.49 | \$1,425,300.97  | \$213,795.00     | \$488,746.90   | -\$9,446.43     | \$9,717.56       |
| Barstool Sportsbook    | \$24,580,107.85  | \$1,899,936.60  | \$379,987.32     | \$29,505,722.12  | \$2,893,576.49  | \$578,715.30     | N/A             | N/A             | N/A              | N/A            | N/A             | N/A              |
| BetMGM                 | \$42,960,658.96  | \$4,610,952.56  | \$922,190.56     | \$45,271,182.54  | \$7,314,463.00  | \$1,462,892.60   | N/A             | N/A             | N/A              | N/A            | N/A             | N/A              |
| Betr                   | N/A              | N/A             | N/A              | N/A              | N/A             | N/A              | N/A             | N/A             | N/A              | N/A            | N/A             | N/A              |
| Caesars Sportsbook     | \$19,419,242.03  | \$1,633,201.75  | \$326,640.35     | \$16,398,404.60  | \$1,814,141.90  | \$362,828.38     | N/A             | N/A             | N/A              | N/A            | N/A             | N/A              |
| DraftKings             | \$283,837,925.64 | \$28,283,999.47 | \$5,656,799.89   | \$257,634,288.50 | \$15,556,827.40 | \$3,111,365.49   | N/A             | N/A             | N/A              | N/A            | N/A             | N/A              |
| Fanatics               | N/A              | N/A             | N/A              | N/A              | N/A             | N/A              | N/A             | N/A             | N/A              | N/A            | N/A             | N/A              |
| FanDuel                | \$172,627,764.90 | \$21,714,200.14 | \$4,342,840.14   | \$181,085,195.57 | \$16,002,999.72 | \$3,200,599.94   | N/A             | N/A             | N/A              | N/A            | N/A             | N/A              |
| WynnBet                | \$22,811,166.93  | \$405,977.74    | \$81,195.55      | \$18,336,370.45  | \$2,055,344.65  | \$411,068.93     | N/A             | N/A             | N/A              | N/A            | N/A             | N/A              |
| Total Online           | \$546,236,866.31 | \$58,548,295.26 | \$11,709,653.81  | \$548,230,163.78 | \$45,637,352.16 | \$9,227,470.64   | N/A             | N/A             | N/A              | N/A            | N/A             | N/A              |
| Total                  | \$559,262,822.66 | \$58,912,776.80 | \$11,799,200.04  | \$568,218,929.23 | \$47,092,656.59 | \$9,445,766.60   | \$24,435,509.49 | \$1,425,300.97  | \$213,795.00     | \$488,746.90   | -\$9,446.43     | \$9,717.56       |

## SPORTS WAGERING MONTH OVER MONTH: 2022-2023

★ ★ ★ ★ August 2023 Revenue Report

## SPORTS WAGERING MONTH OVER MONTH: 2022-2023