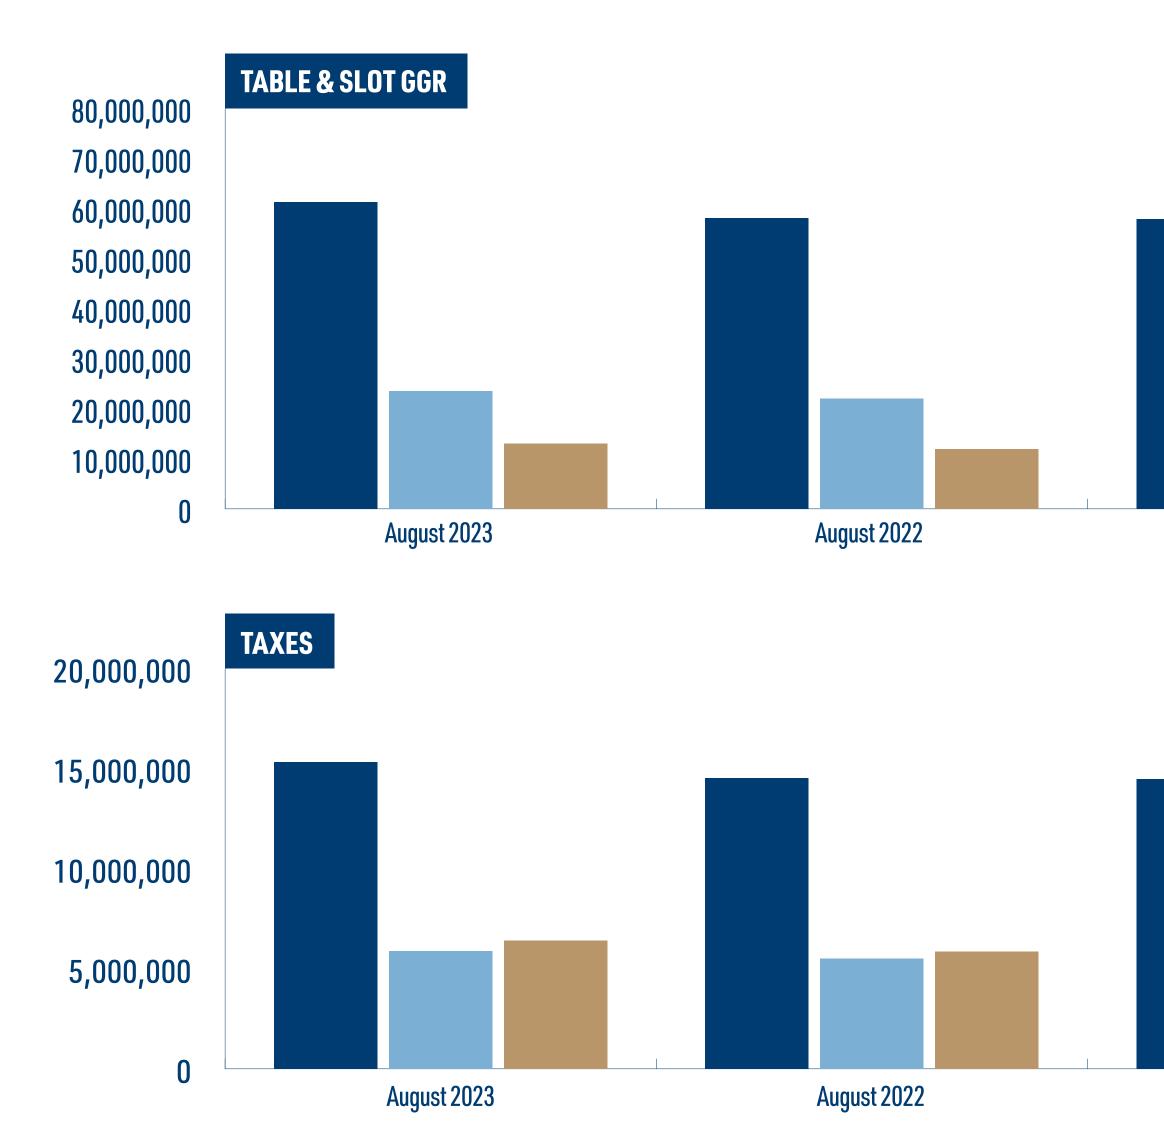

## CASINO YEAR OVER YEAR: AUGUST

|             | <b>ENCORE BOSTON HARBOR</b> |                 | MGM SPRINGFIELD  |                | PLAINRIDGE P     | ARK CASINO     | TOTAL            |                 |
|-------------|-----------------------------|-----------------|------------------|----------------|------------------|----------------|------------------|-----------------|
|             | TABLE & SLOT GGR            | TAXES           | TABLE & SLOT GGR | TAXES          | TABLE & SLOT GGR | TAXES          | TABLE & SLOT GGR | TAXES           |
| August 2023 | \$61,320,321.54             | \$15,330,080.39 | \$23,525,299.32  | \$5,881,324.83 | \$13,079,840.00  | \$6,409,121.60 | \$97,925,460.86  | \$27,620,526.82 |
| August 2022 | \$58,084,233.40             | \$14,521,058.35 | \$21,992,831.49  | \$5,498,207.87 | \$11,961,566.29  | \$5,861,167.48 | \$92,038,631.18  | \$25,880,433.70 |
| August 2021 | \$57,855,415.84             | \$14,463,853.96 | \$21,796,956.86  | \$5,449,239.22 | \$12,732,727.63  | \$6,239,036.54 | \$92,385,100.33  | \$26,152,129.72 |
| August 2020 | \$42,390,348.83             | \$10,597,587.21 | \$18,462,943.63  | \$4,615,735.91 | \$10,168,966.21  | \$4,982,793.44 | \$71,022,258.67  | \$20,196,116.56 |
| August 2019 | \$52,486,239.66             | \$13,121,559.92 | \$20,966,172.21  | \$5,241,543.05 | \$12,080,416.50  | \$5,919,404.08 | \$85,532,828.37  | \$24,282,507.05 |

## **CASINO YEAR OVER YEAR: AUGUST**

🔳 Encore Boston Harbor 🛛 🔲 MGM Springfield 📁 Plainridge Park Casino

★ ★ ★ ★ ★ August 2023 Revenue Report

| DAILY FANTASY<br>SPORTS OPERATOR | Gross Fantasy<br>Wagering Receipts | Adjusted Gross Fantasy<br>Wagering Receipts | Net Adjusted<br>Gross Fantasy     | Tax Collected (1 |
|----------------------------------|------------------------------------|---------------------------------------------|-----------------------------------|------------------|
| Boom Fantasy                     | \$13,778.00                        | \$4,043.00                                  | Wagering Receipts<br>-\$28,095.58 | \$0.00           |
| <br>DraftKings                   | \$4,267,350.23                     | \$431,126.52                                | \$431,126.52                      | \$64,668.9       |
| <br>FanDuel                      | \$1,089,930.79                     | \$105,220.30                                | \$105,220.30                      | \$15,783.4       |
| <br>FanTrax                      | \$4,840.00                         | \$4,840.00                                  | -\$1,090.00                       | \$0.00           |
| <br>OwnersBox                    | \$1,837.18                         | \$272.66                                    | -\$5,283.83                       | \$0.00           |
| Parlay Play                      | \$130,248.00                       | -\$14,049.86                                | -\$14,049.86                      | \$0.00           |
| <br>Prize Pick                   | \$3,651,665.56                     | \$309,906.71                                | \$309,906.71                      | \$46,486.0       |
| Real Time                        | \$86.00                            | \$4.85                                      | \$4.85                            | \$0.73           |
| <br>SHGN                         | \$788,187.00                       | \$3,863.91                                  | \$3,863.91                        | \$579.59         |
| <br>Sleepers                     | \$208,538.00                       | \$26,358.00                                 | \$10,555.00                       | \$1,583.0        |
| <br>Splash Sports                | \$674.00                           | \$456.73                                    | -\$3,583.71                       | \$0.00           |
| <br>Two Nine Sports              | \$238,292.42                       | -\$1,327.69                                 | -\$1,327.69                       | \$0.00           |
| <br>Underdog                     | \$959,135.00                       | \$53,220.64                                 | \$31,531.97                       | \$4,729.8        |
| Yahoo Fantasy Sports             | \$107,718.28                       | \$4,093.29                                  | \$4,093.29                        | \$613.99         |
| Total                            | \$11,462,280.46                    | \$928,029.06                                | \$842,871.88                      | \$134,445.       |
|                                  |                                    |                                             |                                   |                  |