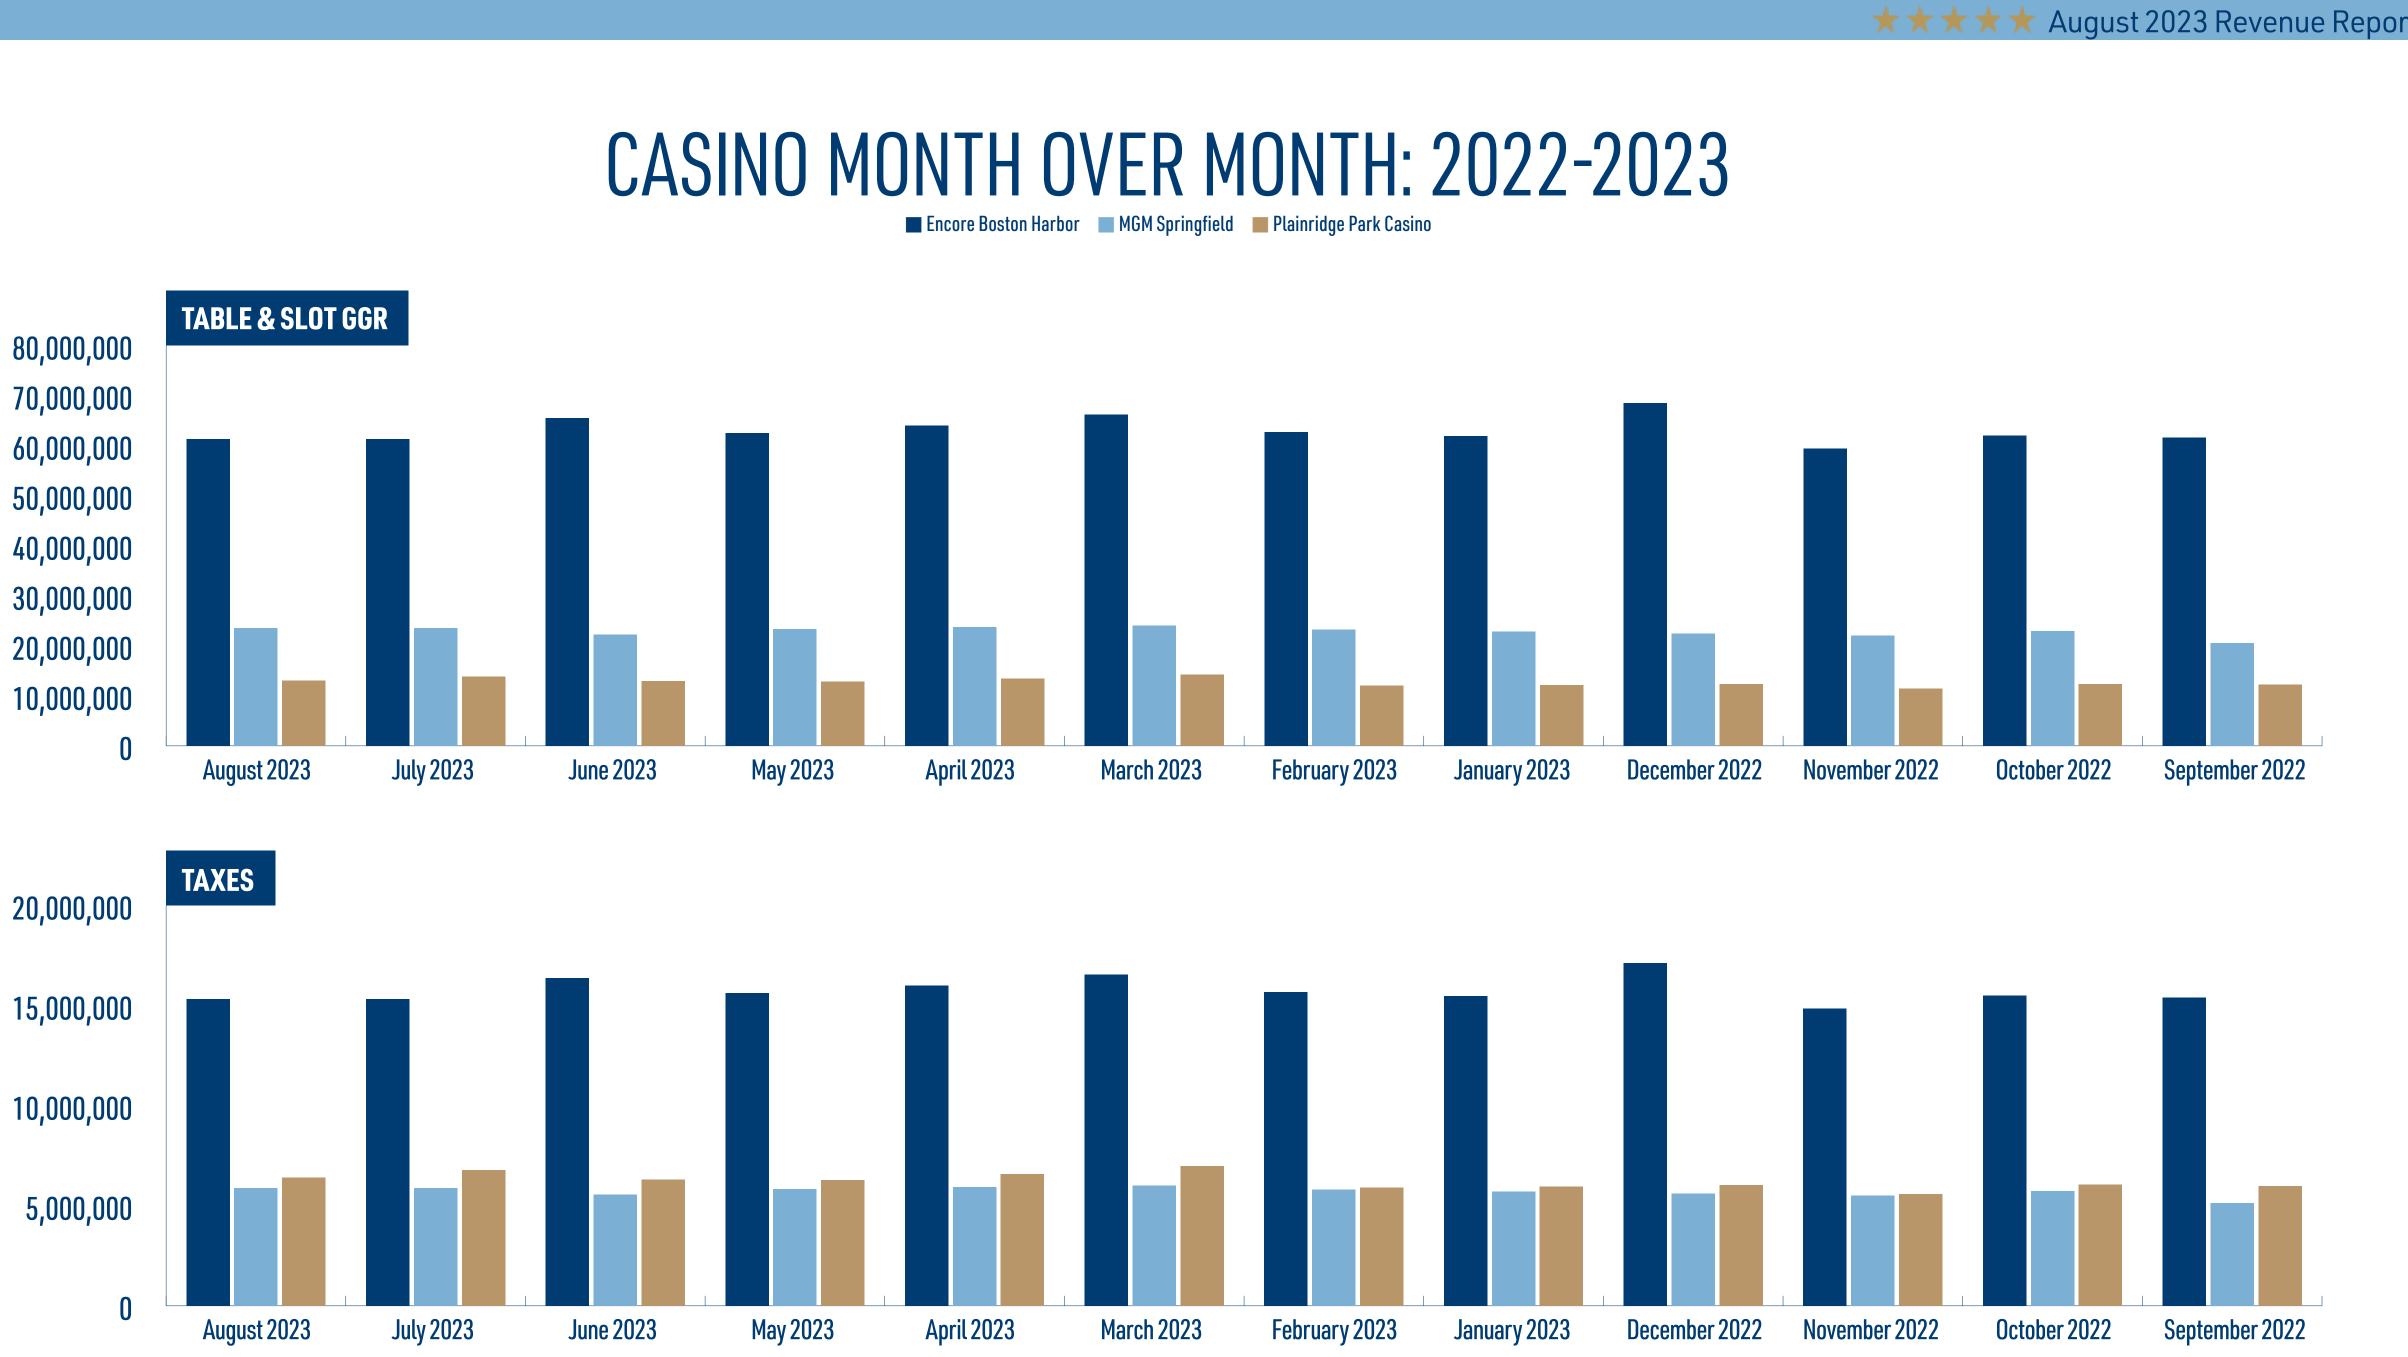

## CASINO MONTH OVER MONTH: 2022-2023

|                | <b>ENCORE BOSTON HARBOR</b> |                 | MGM SPRI         | NGFIELD        | PLAINRIDGE P     | ARK CASINO     | TOTAL            |                 |
|----------------|-----------------------------|-----------------|------------------|----------------|------------------|----------------|------------------|-----------------|
|                | TABLE & SLOT GGR            | TAXES           | TABLE & SLOT GGR | TAXES          | TABLE & SLOT GGR | TAXES          | TABLE & SLOT GGR | TAXES           |
| August 2023    | \$61,320,321.54             | \$15,330,080.39 | \$23,525,299.32  | \$5,881,324.83 | \$13,079,840.00  | \$6,409,121.60 | \$97,925,460.86  | \$27,620,526.82 |
| July 2023      | \$61,276,166.88             | \$15,319,041.72 | \$23,514,534.87  | \$5,878,633.72 | \$13,851,914.27  | \$6,787,437.99 | \$98,642,616.02  | \$27,985,113.43 |
| June 2023      | \$65,495,804.62             | \$16,373,951.16 | \$22,211,802.81  | \$5,552,950.70 | \$12,890,231.78  | \$6,316,213.57 | \$100,597,839.21 | \$28,243,115.43 |
| May 2023       | \$62,541,793.67             | \$15,635,448.42 | \$23,346,544.27  | \$5,836,636.07 | \$12,812,924.90  | \$6,278,333.20 | \$98,701,262.84  | \$27,750,417.69 |
| April 2023     | \$63,984,183.14             | \$15,996,045.79 | \$23,735,696.18  | \$5,933,924.05 | \$13,444,345.44  | \$6,587,729.27 | \$101,164,224.76 | \$28,517,699.11 |
| March 2023     | \$66,211,969.89             | \$16,552,992.47 | \$24,079,637.77  | \$6,019,909.44 | \$14,256,239.09  | \$6,985,557.15 | \$104,547,846.75 | \$29,558,459.06 |
| February 2023  | \$62,705,178.76             | \$15,676,294.69 | \$23,257,490.95  | \$5,814,372.74 | \$12,040,729.95  | \$5,899,957.68 | \$98,003,399.66  | \$27,390,625.11 |
| January 2023   | \$61,856,924.44             | \$15,464,231.11 | \$22,853,749.75  | \$5,713,437.44 | \$12,166,668.78  | \$5,961,667.70 | \$96,877,342.97  | \$27,139,336.25 |
| December 2022  | \$68,459,743.09             | \$17,114,935.77 | \$22,470,286.70  | \$5,617,571.68 | \$12,310,688.75  | \$6,032,237.49 | \$103,240,718.54 | \$28,764,744.94 |
| November 2022  | \$59,430,470.15             | \$14,857,617.54 | \$22,033,774.35  | \$5,508,443.59 | \$11,392,148.60  | \$5,582,152.81 | \$92,856,393.10  | \$25,948,213.94 |
| October 2022   | \$62,043,082.36             | \$15,510,770.59 | \$22,898,786.07  | \$5,724,696.52 | \$12,363,500.65  | \$6,058,115.32 | \$97,305,369.08  | \$27,293,582.43 |
| September 2022 | \$61,584,005.31             | \$15,396,001.33 | \$20,571,647.86  | \$5,142,911.97 | \$12,199,572.68  | \$5,977,790.61 | \$94,355,225.85  | \$26,516,703.91 |