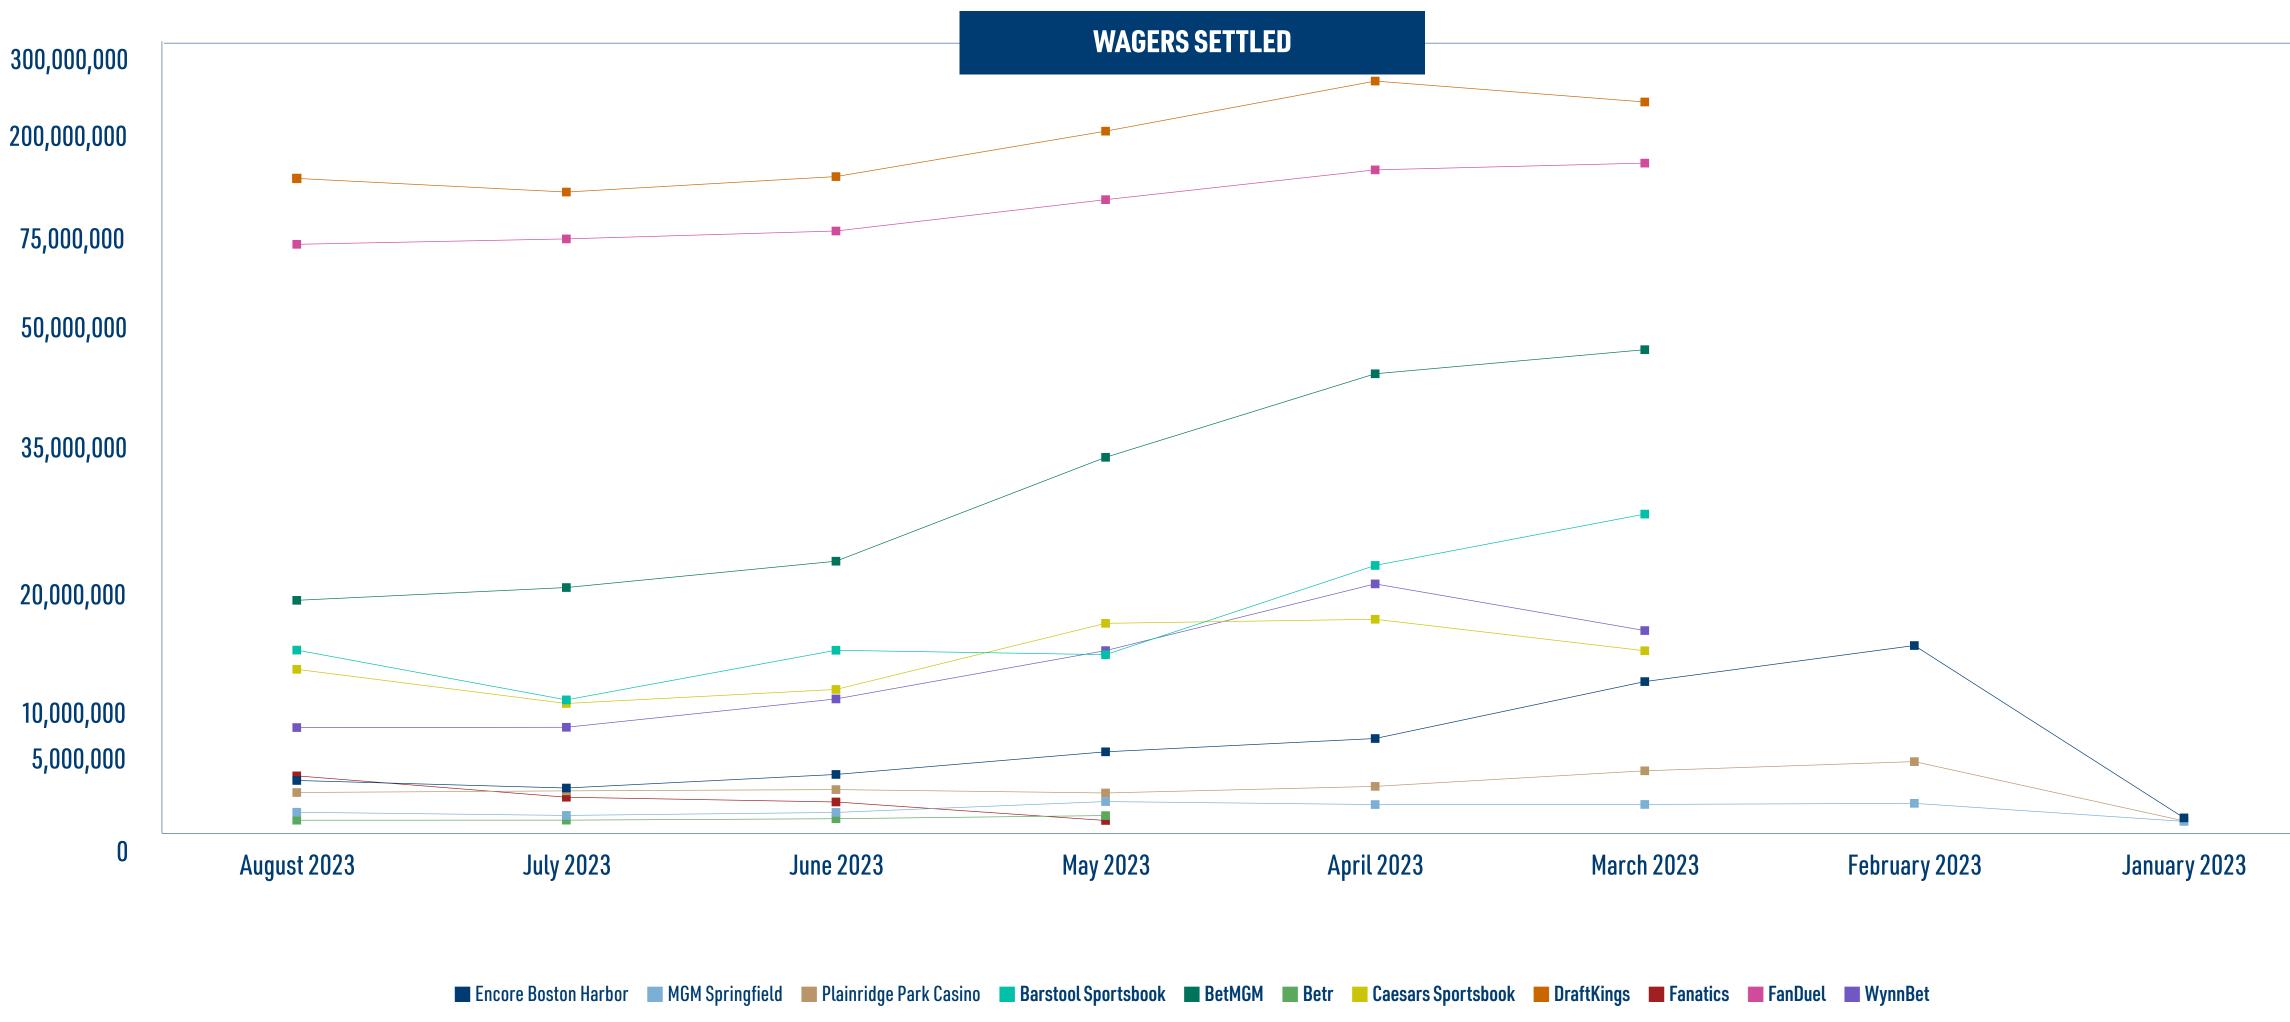

## SPORTS WAGERING MONTH OVER MONTH: AUGUST-MAY 2023

|                        |              |                   | August 2023        |                  |                   | July 2023          |                  |                   | June 2023          |                  |                   | May 2023           |                |
|------------------------|--------------|-------------------|--------------------|------------------|-------------------|--------------------|------------------|-------------------|--------------------|------------------|-------------------|--------------------|----------------|
|                        |              | WAGERS<br>SETTLED | TAXABLE<br>REVENUE | TAX<br>Collected | WAGERS<br>SETTLED | TAXABLE<br>REVENUE | TAX<br>Collected | WAGERS<br>SETTLED | TAXABLE<br>REVENUE | TAX<br>Collected | WAGERS<br>SETTLED | TAXABLE<br>REVENUE | TAX<br>Collect |
| Encore Boston Harbor   |              | \$3,959,509.00    | -\$57,925.00       | \$0.00           | \$3,236,151.00    | \$349,832.00       | \$52,475.00      | \$4,536,244.00    | \$80,592.00        | \$12,089.00      | \$6,707,907.00    | \$1,362,129.00     | \$204,319      |
| MGM Springfield        |              | \$912,651.20      | \$67,215.80        | \$9,740.13       | \$607,046.05      | \$72,867.78        | \$10,930.17      | \$894,975.60      | \$35,192.01        | \$5,278.80       | \$1,936,799.90    | -\$28,380.10       | \$0.00         |
| Plainridge Park Casino |              | \$2,805,386.07    | \$150,773.13       | \$22,615.97      | \$2,962,172.90    | \$153,438.91       | \$23,015.84      | \$3,085,981.30    | \$38,138.54        | \$5,720.78       | \$2,760,995.21    | \$226,079.45       | \$33,911       |
|                        | Total Retail | \$7,677,546.27    | \$157,782.30       | \$32,356.10      | \$6,805,369.95    | \$576,138.69       | \$86,421.01      | \$8,517,200.90    | \$153,922.55       | \$23,088.58      | \$11,405,702.11   | \$1,559,828.35     | \$238,230      |
| Barstool Sportsbook    |              | \$16,462,996.14   | \$482,090.14       | \$96,418.03      | \$11,688,652.48   | \$362,493.19       | \$72,498.64      | \$16,446,807.80   | \$1,022,283.37     | \$204,456.67     | \$16,025,154.86   | \$1,784,970.28     | \$356,994      |
| BetMGM                 |              | \$21,236,585.10   | \$2,403,054.31     | \$480,610.86     | \$22,461,780.66   | \$2,477,399.44     | \$495,479.89     | \$24,985,879.14   | \$3,539,723.91     | \$707,944.78     | \$34,950,152.63   | \$5,391,257.32     | \$1,078,25     |
| Betr                   |              | \$150,218.49      | \$11,269.92        | \$2,253.97       | \$155,581.52      | \$10,983.23        | \$2,196.65       | \$290,649.78      | \$10,829.37        | \$2,165.89       | \$592,965.60      | \$45,623.01        | \$9,124.       |
| Caesars Sportsbook     |              | \$14,617,457.36   | \$557,535.57       | \$111,507.11     | \$11,343,713.20   | \$777,698.45       | \$114,577.00     | \$12,687,805.89   | \$655,305.52       | \$131,061.10     | \$19,028,482.92   | \$1,337,441.51     | \$267,488      |
| DraftKings             |              | \$161,921,969.35  | \$10,779,844.75    | \$2,155,968.96   | \$144,866,211.71  | \$14,383,243.17    | \$2,876,648.65   | \$164,226,307.32  | \$15,043,923.94    | \$3,008,784.79   | \$221,097,425.60  | \$30,092,160.56    | \$6,018,43     |
| Fanatics               |              | \$4,401,191.24    | \$545,319.98       | \$109,064.00     | \$2,353,501.47    | \$221,478.69       | \$44,295.74      | \$1,897,494.25    | \$221,608.05       | \$44,321.61      | \$123,108.74      | \$41,769.99        | \$8,354.       |
| FanDuel                |              | \$79,421,282.92   | \$7,428,655.54     | \$1,485,731.10   | \$86,188,846.86   | \$9,893,876.50     | \$1,978,775.30   | \$96,073,002.37   | \$10,984,740.90    | \$2,196,948.14   | \$135,330,126.29  | \$19,707,906.50    | \$3,941,58     |
| WynnBet                |              | \$9,034,594.73    | \$343,387.75       | \$68,677.55      | \$9,061,119.44    | \$705,741.47       | \$141,148.29     | \$11,777,967.95   | \$478,619.48       | \$95,723.90      | \$16,412,297.43   | \$1,009,711.23     | \$201,942      |
|                        | Total Online | \$307,246,295.33  | \$22,551,157.96    | \$4,510,231.58   | \$288,119,407.34  | \$28,832,914.14    | \$5,725,620.16   | \$323,510,971.58  | \$32,050,672.53    | \$6,410,134.46   | \$443,559,714.07  | \$59,410,840.40    | \$11,882,16    |
|                        | Total        | \$314,923,841.60  | \$22,708,940.26    | \$4,542,587.68   | \$294,924,777.29  | \$29,409,052.83    | \$5,812,041.17   | \$332,028,172.48  | \$32,204,595.08    | \$6,433,223.04   | \$454,965,416.18  | \$60,970,668.75    | \$12,120,39    |
|                        |              |                   |                    |                  |                   |                    |                  |                   |                    |                  |                   |                    |                |

## SPORTS WAGERING MONTH OVER MONTH: APRIL-JANUARY 2023

|                        |                  | April 2023      |                  |                  | March 2023      |                  |                 | February 2023   |                  |                | January 2023    |                  |
|------------------------|------------------|-----------------|------------------|------------------|-----------------|------------------|-----------------|-----------------|------------------|----------------|-----------------|------------------|
|                        | WAGERS SETTLED   | TAXABLE REVENUE | TAX<br>Collected | WAGERS SETTLED   | TAXABLE REVENUE | TAX<br>Collected | WAGERS SETTLED  | TAXABLE REVENUE | TAX<br>Collected | WAGERS SETTLED | TAXABLE REVENUE | TAX<br>Collected |
| Encore Boston Harbor   | \$7,982,916.00   | \$230,808.00    | \$34,621.20      | \$13,442,908.00  | \$668,198.00    | \$100,230.00     | \$16,900,614.83 | \$858,532.78    | \$128,779.92     | \$370,881.75   | -\$74,230.15    | \$0.00           |
| MGM Springfield        | \$1,650,618.00   | -\$232,493.30   | \$0.00           | \$1,660,046.05   | \$172,624.13    | \$25,893.62      | \$1,766,560.00  | \$262,140.20    | \$39,321.03      | \$35,034.66    | \$11,229.46     | \$1,684.42       |
| Plainridge Park Casino | \$3,392,422.35   | \$366,166.84    | \$54,925.03      | \$4,885,811.40   | \$614,482.30    | \$92,172.34      | \$5,768,334.66  | \$304,626.99    | \$45,694.05      | \$82,830.49    | \$53,554.26     | \$8,033.14       |
| Total Retail           | \$13,025,956.35  | \$364,481.54    | \$89,546.23      | \$19,988,765.45  | \$1,455,304.43  | \$218,295.96     | \$24,435,509.49 | \$1,425,300.97  | \$213,795.00     | \$488,746.90   | -\$9,446.43     | \$9,717.56       |
| Barstool Sportsbook    | \$24,580,107.85  | \$1,899,936.60  | \$379,987.32     | \$29,505,722.12  | \$2,893,576.49  | \$578,715.30     | N/A             | N/A             | N/A              | N/A            | N/A             | N/A              |
| BetMGM                 | \$42,960,658.96  | \$4,610,952.56  | \$922,190.56     | \$45,271,182.54  | \$7,314,463.00  | \$1,462,892.60   | N/A             | N/A             | N/A              | N/A            | N/A             | N/A              |
| Betr                   | N/A              | N/A             | N/A              | N/A              | N/A             | N/A              | N/A             | N/A             | N/A              | N/A            | N/A             | N/A              |
| Caesars Sportsbook     | \$19,419,242.03  | \$1,633,201.75  | \$326,640.35     | \$16,398,404.60  | \$1,814,141.90  | \$362,828.38     | N/A             | N/A             | N/A              | N/A            | N/A             | N/A              |
| DraftKings             | \$283,837,925.64 | \$28,283,999.47 | \$5,656,799.89   | \$257,634,288.50 | \$15,556,827.40 | \$3,111,365.49   | N/A             | N/A             | N/A              | N/A            | N/A             | N/A              |
| Fanatics               | N/A              | N/A             | N/A              | N/A              | N/A             | N/A              | N/A             | N/A             | N/A              | N/A            | N/A             | N/A              |
| FanDuel                | \$172,627,764.90 | \$21,714,200.14 | \$4,342,840.14   | \$181,085,195.57 | \$16,002,999.72 | \$3,200,599.94   | N/A             | N/A             | N/A              | N/A            | N/A             | N/A              |
| WynnBet                | \$22,811,166.93  | \$405,977.74    | \$81,195.55      | \$18,336,370.45  | \$2,055,344.65  | \$411,068.93     | N/A             | N/A             | N/A              | N/A            | N/A             | N/A              |
| Total Online           | \$546,236,866.31 | \$58,548,295.26 | \$11,709,653.81  | \$548,230,163.78 | \$45,637,352.16 | \$9,227,470.64   | N/A             | N/A             | N/A              | N/A            | N/A             | N/A              |
| Total                  | \$559,262,822.66 | \$58,912,776.80 | \$11,799,200.04  | \$568,218,929.23 | \$47,092,656.59 | \$9,445,766.60   | \$24,435,509.49 | \$1,425,300.97  | \$213,795.00     | \$488,746.90   | -\$9,446.43     | \$9,717.56       |

## SPORTS WAGERING MONTH OVER MONTH: 2022-2023

★ ★ ★ ★ August 2023 Revenue Report

## SPORTS WAGERING MONTH OVER MONTH: 2022-2023