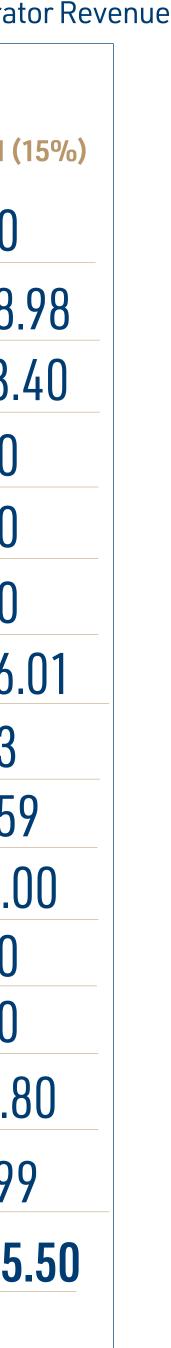

### **RETAIL LICENSEE**

Encore Boston Harbor

MGM Springfield

Plainridge Park Casino

Total

| Current & Future<br>Wagers Settled | Accrual Win<br>by Licensee | Revenue<br>Hold % | Taxable<br>Gaming Revenue | Tax Collected<br>(15% for Retail) |
|------------------------------------|----------------------------|-------------------|---------------------------|-----------------------------------|
| \$3,959,509.00                     | -\$48,027.00               | -1.21%            | -\$57,925.00              | \$0.00                            |
| <b>\$912,651.20</b>                | \$67,215.80                | 7.36%             | \$64,934.17               | \$9,740.13                        |
| \$2,805,386.07                     | \$158,024.07               | 5.63%             | \$150,773.13              | \$22,615.97                       |
| \$7,677,546.27                     | \$177,212.87               | 2.31%             | \$157,782.30              | \$32,356.10                       |