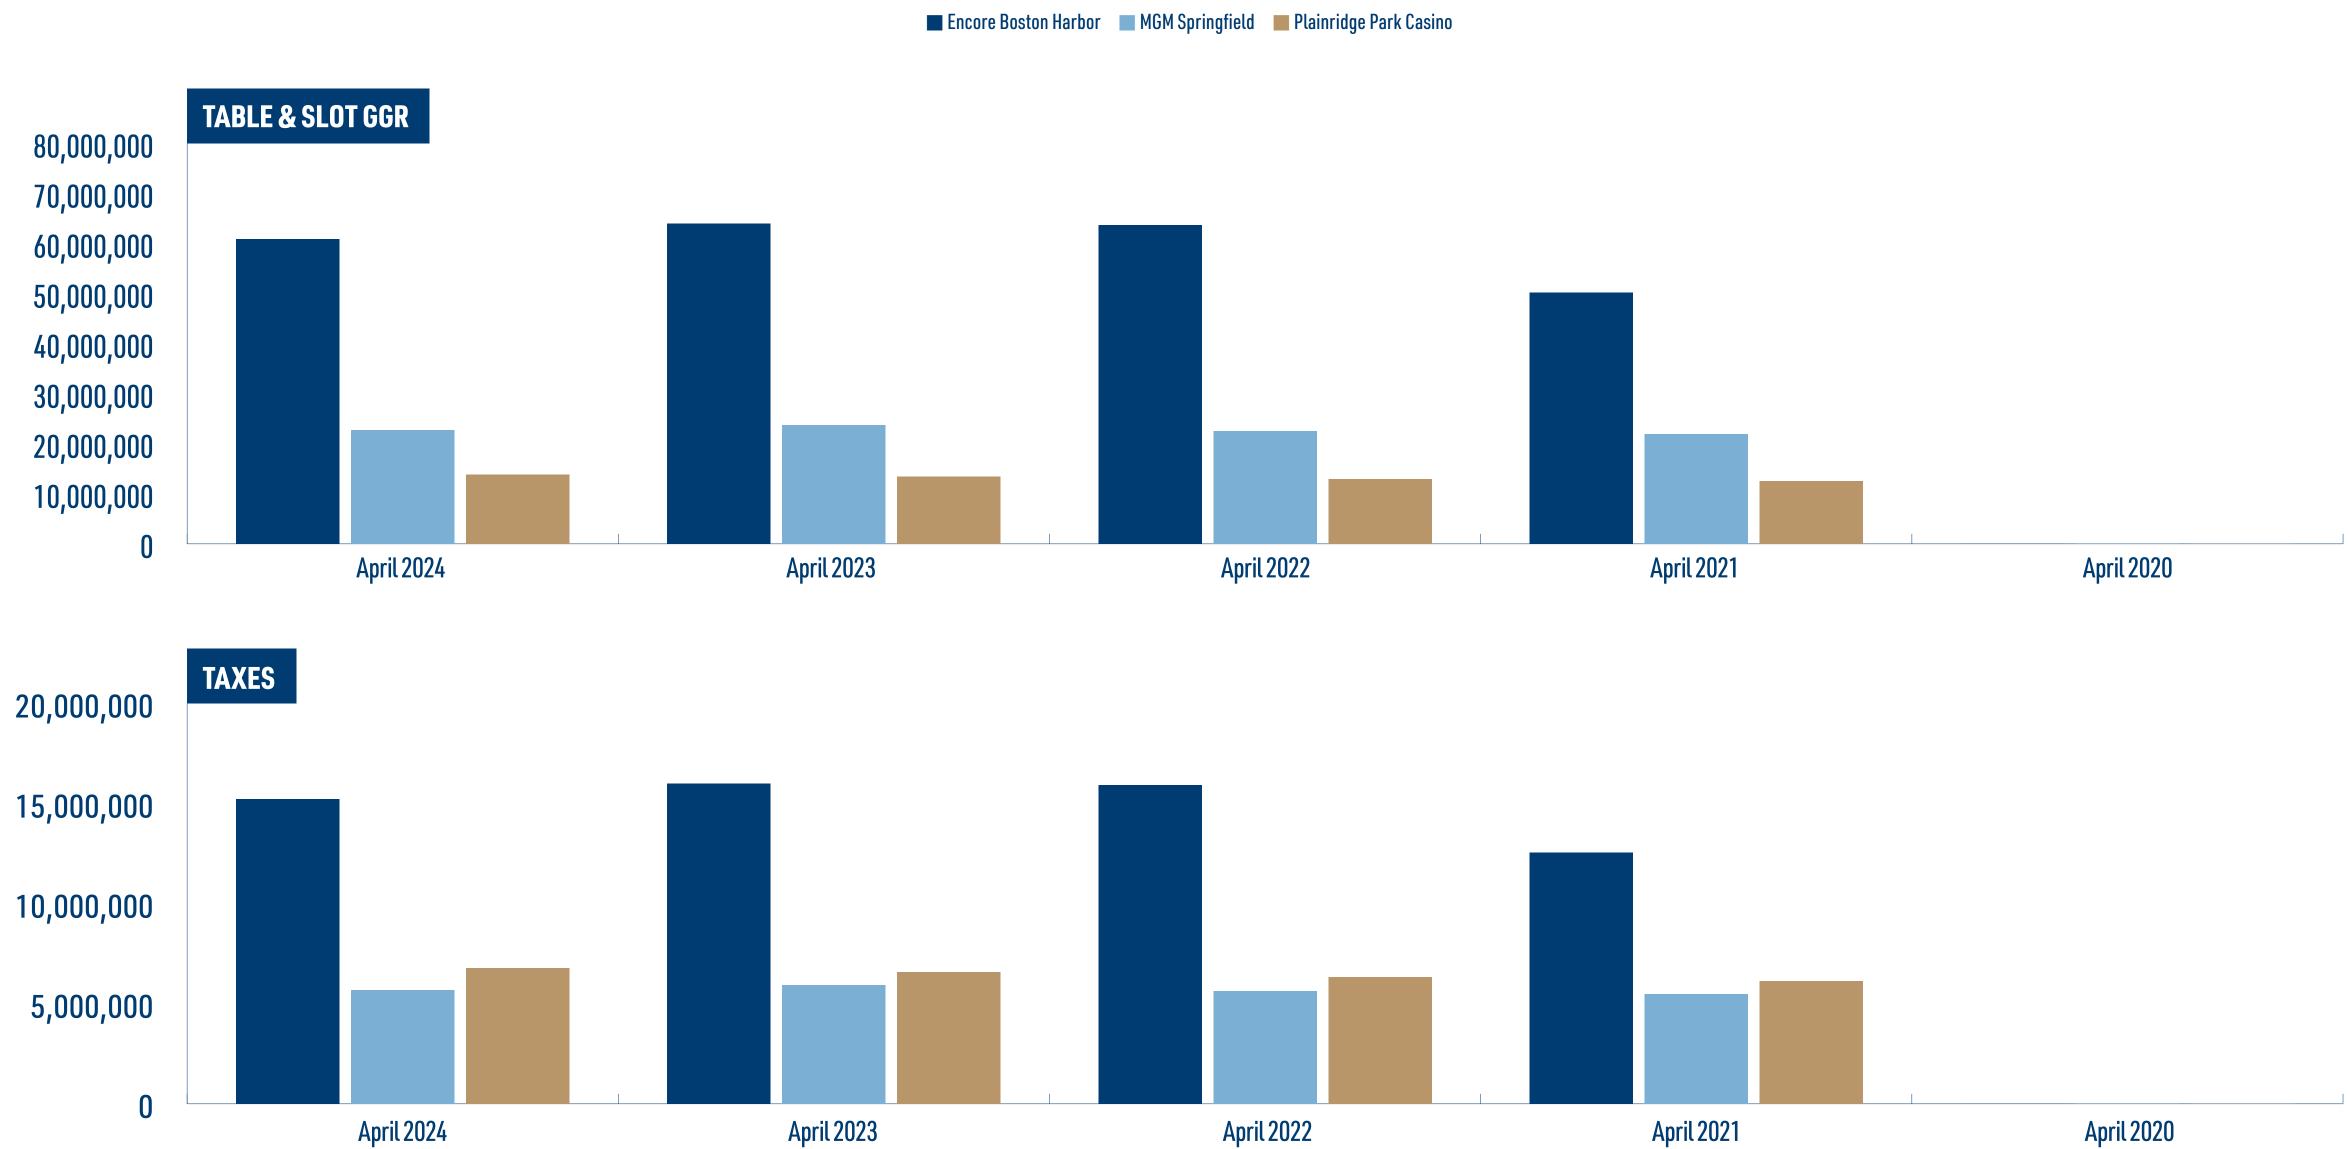

## CASINO MONTH OVER MONTH: 2023-2024

|            | ENCORE BOST      | ON HARBOR       | MGM SPRII        | NGFIELD        | PLAINRIDGE P     | ARK CASINO     | \L               |                 |
|------------|------------------|-----------------|------------------|----------------|------------------|----------------|------------------|-----------------|
|            | TABLE & SLOT GGR | TAXES           | TABLE & SLOT GGR | TAXES          | TABLE & SLOT GGR | TAXES          | TABLE & SLOT GGR | TAXES           |
| April 2024 | \$60,889,925.23  | \$15,222,481.31 | \$22,771,251.59  | \$5,692,812.90 | \$13,837,470.78  | \$6,780,360.68 | \$97,498,647.60  | \$27,695,654.89 |
| April 2023 | \$63,984,183.14  | \$15,996,045.79 | \$23,735,696.18  | \$5,933,924.05 | \$13,444,345.44  | \$6,587,729.27 | \$101,164,224.76 | \$28,517,699.11 |
| April 2022 | \$63,738,721.30  | \$15,934,680.33 | \$22,540,028.78  | \$5,635,007.20 | \$12,908,918.51  | \$6,325,370.07 | \$99,187,668.59  | \$27,895,057.60 |
| April 2021 | \$50,182,346.01  | \$12,545,586.50 | \$21,933,551.96  | \$5,483,387.99 | \$12,516,260.43  | \$6,132,967.61 | \$84,632,158.40  | \$24,161,942.10 |
| April 2020 | \$0.00           | \$0.00          | \$0.00           | \$0.00         | \$0.00           | \$0.00         | \$0.00           | \$0.00          |

## CASINO YEAR OVER YEAR: APRIL

| DAILY FANTASY<br>SPORTS OPERATOR | Gross Fantasy Wagering Receipts | Adjusted Gross Fantasy<br>Wagering Receipts | Net Adjusted Gross Fantasy<br>Wagering Receipts | Tax Collected (15%) |
|----------------------------------|---------------------------------|---------------------------------------------|-------------------------------------------------|---------------------|
| DraftKings                       | \$5,610,648.34                  | \$580,845.57                                | \$580,845.57                                    | \$87,126.84         |
| FanDuel                          | \$1,062,397.11                  | \$105,966.64                                | \$105,966.64                                    | \$15,895.00         |
| FanTrax                          | \$0.00                          | \$893.33                                    | -\$18,699.67                                    | \$0.00              |
| OwnersBox                        | \$13,738.99                     | \$2,175.15                                  | -\$58,570.46                                    | \$0.00              |
| PredictionStrike                 | \$39,467.76                     | -\$11,797.76                                | -\$116,349.23                                   | \$0.00              |
| Prize Pick                       | \$3,269,400.97                  | \$670,908.87                                | \$670,908.87                                    | \$100,636.33        |
| Real Time                        | \$3,996.00                      | \$520.01                                    | \$520.01                                        | \$78.00             |
| SHGN                             | \$16,937.00                     | \$2,022.70                                  | \$2,018.96                                      | \$302.84            |
| Sleepers                         | \$405,710.00                    | \$121,495.00                                | \$121,495.00                                    | \$18,224.00         |
| Splash Sports                    | \$21,650.00                     | \$95.92                                     | -\$4,802.49                                     | \$0.00              |
| Underdog                         | \$1,505,161.00                  | \$242,994.01                                | \$242,994.01                                    | \$36,449.10         |
| Yahoo Fantasy Sports             | \$306,604.10                    | \$13,183.98                                 | \$13,183.98                                     | \$1,977.60          |
| Total                            | \$12,255,711.27                 | \$1,729,303.42                              | \$1,539,511.19                                  | \$260,689.71        |