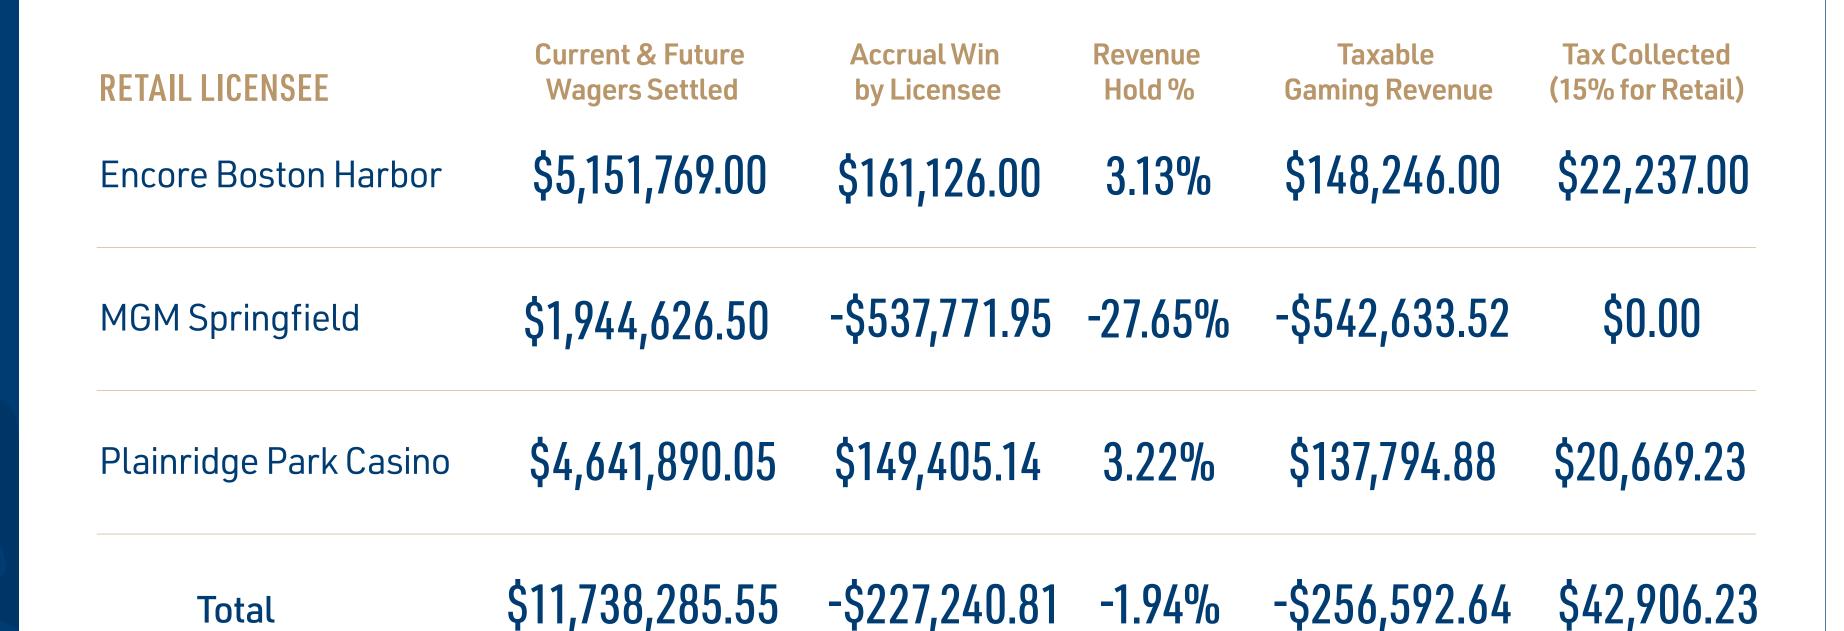

|                        |                   | April 2024         |                  |                   | March 2024         |                  |                   | February 2024      |                  |                   | January 2024       |                  |                   | December 202       | 3                |                   | November 202       | 3                |
|------------------------|-------------------|--------------------|------------------|-------------------|--------------------|------------------|-------------------|--------------------|------------------|-------------------|--------------------|------------------|-------------------|--------------------|------------------|-------------------|--------------------|------------------|
|                        | WAGERS<br>SETTLED | TAXABLE<br>REVENUE | TAX<br>Collected |
| Encore Boston Harbor   | \$5,151,769.00    | \$148,246.00       | \$22,237.00      | \$5,705,140.00    | \$257,296.00       | \$38,594.00      | \$5,032,620.00    | \$222,906.00       | \$33,436.00      | \$6,129,887.00    | \$694,456.00       | \$104,168.00     | \$6,379,548.00    | \$499,411.00       | \$74,911.65      | \$7,009,590.00    | \$288,640.00       | \$43,296.00      |
| MGM Springfield        | \$1,944,626.50    | -\$542,633.52      | \$0.00           | \$2,296,393.20    | \$30,152.52        | \$4,522.88       | \$1,586,406.80    | \$242,675.43       | \$36,401.31      | \$1,882,272.65    | \$188,781.82       | \$28,317.27      | \$1,919,868.15    | \$259,587.68       | \$38,938.15      | \$2,934,978.65    | \$67,835.50        | \$10,175.33      |
| Plainridge Park Casino | \$4,641,890.05    | \$137,794.88       | \$20,669.23      | \$4,680,479.57    | \$444,417.72       | \$66,662.66      | \$5,595,948.82    | \$257,643.36       | \$38,646.50      | \$5,750,359.97    | \$324,475.62       | \$48,671.34      | \$7,237,771.52    | \$534,411.23       | \$80,161.68      | \$7,723,138.03    | \$13,713.99        | \$2,057.10       |
| Total Retail           | \$11,738,285.55   | -\$256,592.64      | \$42,906.23      | \$12,682,012.77   | \$731,866.24       | \$109,779.54     | \$12,214,975.62   | \$723,224.79       | \$108,483.81     | \$13,762,519.62   | \$1,207,713.44     | \$181,156.61     | \$15,537,187.67   | \$1,293,409.91     | \$194,011.48     | \$17,667,706.68   | \$370,189.49       | \$55,528.43      |
| BetMGM                 | \$40,423,430.86   | \$2,399,640.55     | \$479,928.11     | \$45,483,985.74   | \$2,949,086.71     | \$589,817.34     | \$34,714,034.03   | \$3,308,254.16     | \$661,650.83     | \$36,808,219.15   | \$3,872,802.76     | \$774,560.55     | \$39,150,937.92   | \$3,079,940.90     | \$615,988.18     | \$38,934,090.43   | \$2,994,989.95     | \$598,997.99     |
| Betr                   | N/A               | N/A                | N/A              | N/A               | N/A                | N/A              | \$86,865.52       | \$4,853.01         | \$970.60         | \$418,557.66      | \$34,871.56        | \$6,974.30       | \$498,897.01      | \$37,991.32        | \$7,598.26       | \$194,589.38      | \$23,897.72        | \$4,779.44       |
| Caesars Sportsbook     | \$19,972,015.09   | \$663,671.06       | \$132,734.21     | \$25,195,472.19   | \$1,290,366.41     | \$258,073.28     | \$18,348,661.83   | \$643,526.09       | \$128,705.22     | \$22,534,766.88   | \$1,032,845.79     | \$206,569.16     | \$24,206,551.35   | \$1,012,162.88     | \$202,432.58     | \$27,361,029.40   | \$335,536.90       | \$67,107.38      |
| DraftKings             | \$304,119,154.11  | \$23,737,318.55    | \$4,747,476.31   | \$323,014,373.61  | \$22,673,241.41    | \$4,534,648.28   | \$269,776,978.36  | \$30,821,503.93    | \$6,164,300.79   | \$311,414,401.86  | \$36,162,925.06    | \$7,232,585.00   | \$315,858,739.09  | \$29,948,227.72    | \$5,989,645.54   | \$319,994,568.00  | \$26,412,341.18    | \$5,282,468.24   |
| ESPN Bet               | \$27,901,788.58   | \$1,760,611.67     | \$352,122.33     | \$34,401,733.24   | \$2,493,314.94     | \$498,668.39     | \$30,620,940.89   | \$2,155,762.42     | \$431,152.48     | \$45,405,487.97   | \$1,936,076.20     | \$387,215.24     | \$49,981,962.25   | \$4,081,275.86     | \$816,255.17     | \$39,083,619.96   | \$5,709,434.17     | \$1,141,886.83   |
| Fanatics               | \$22,779,153.32   | \$1,173,634.71     | \$234,726.94     | \$23,715,181.37   | \$894,931.75       | \$178,986.35     | \$14,184,857.30   | \$1,062,983.84     | \$212,596.77     | \$15,516,227.88   | \$1,060,216.77     | \$212,043.35     | \$13,658,620.20   | \$914,593.97       | \$182,918.79     | \$15,821,831.71   | \$690,298.46       | \$138,059.69     |
| FanDuel                | \$176,319,923.62  | \$19,643,442.18    | \$3,928,688.44   | \$190,440,552.88  | \$15,193,097.28    | \$3,038,619.46   | \$158,852,334.54  | \$14,035,652.09    | \$2,807,130.42   | \$194,031,542.95  | \$25,122,261.10    | \$5,024,452.22   | \$187,354,083.41  | \$19,342,806.12    | \$3,868,561.22   | \$181,544,976.80  | \$12,121,983.98    | \$2,424,396.80   |
| WynnBet                | N/A               | N/A                | N/A              | N/A               | N/A                | N/A              | \$3,681,027.70    | -\$205,607.35      | \$0.00           | \$11,855,545.25   | \$701,082.18       | \$140,216.44     | \$12,450,392.14   | \$839,746.55       | \$167,949.31     | \$13,833,159.99   | \$287,648.78       | \$57,529.76      |
| Total Online           | \$591,515,465.58  | \$49,378,318.72    | \$9,875,676.34   | \$642,251,299.03  | \$45,494,038.50    | \$9,098,813.10   | \$530,265,700.17  | \$51,826,928.19    | \$10,406,507.11  | \$637,984,749.60  | \$69,923,081.42    | \$13,984,616.26  | \$643,160,183.37  | \$59,256,745.32    | \$11,851,349.05  | \$636,767,865.67  | \$48,576,131.14    | \$9,715,226.13   |
| Total                  | \$603,253,751.13  | \$49,121,726.08    | \$9,918,582.57   | \$654,933,311.80  | \$46,225,904.74    | \$9,208,592.64   | \$542,480,675.79  | \$52,550,152.98    | \$10,514,990.92  | \$651,747,269.22  | \$71,130,794.86    | \$14,165,772.87  | \$658,697,371.04  | \$60,550,155.23    | \$12,045,360.53  | \$654,435,572.35  | \$48,946,320.63    | \$9,770,754.56   |