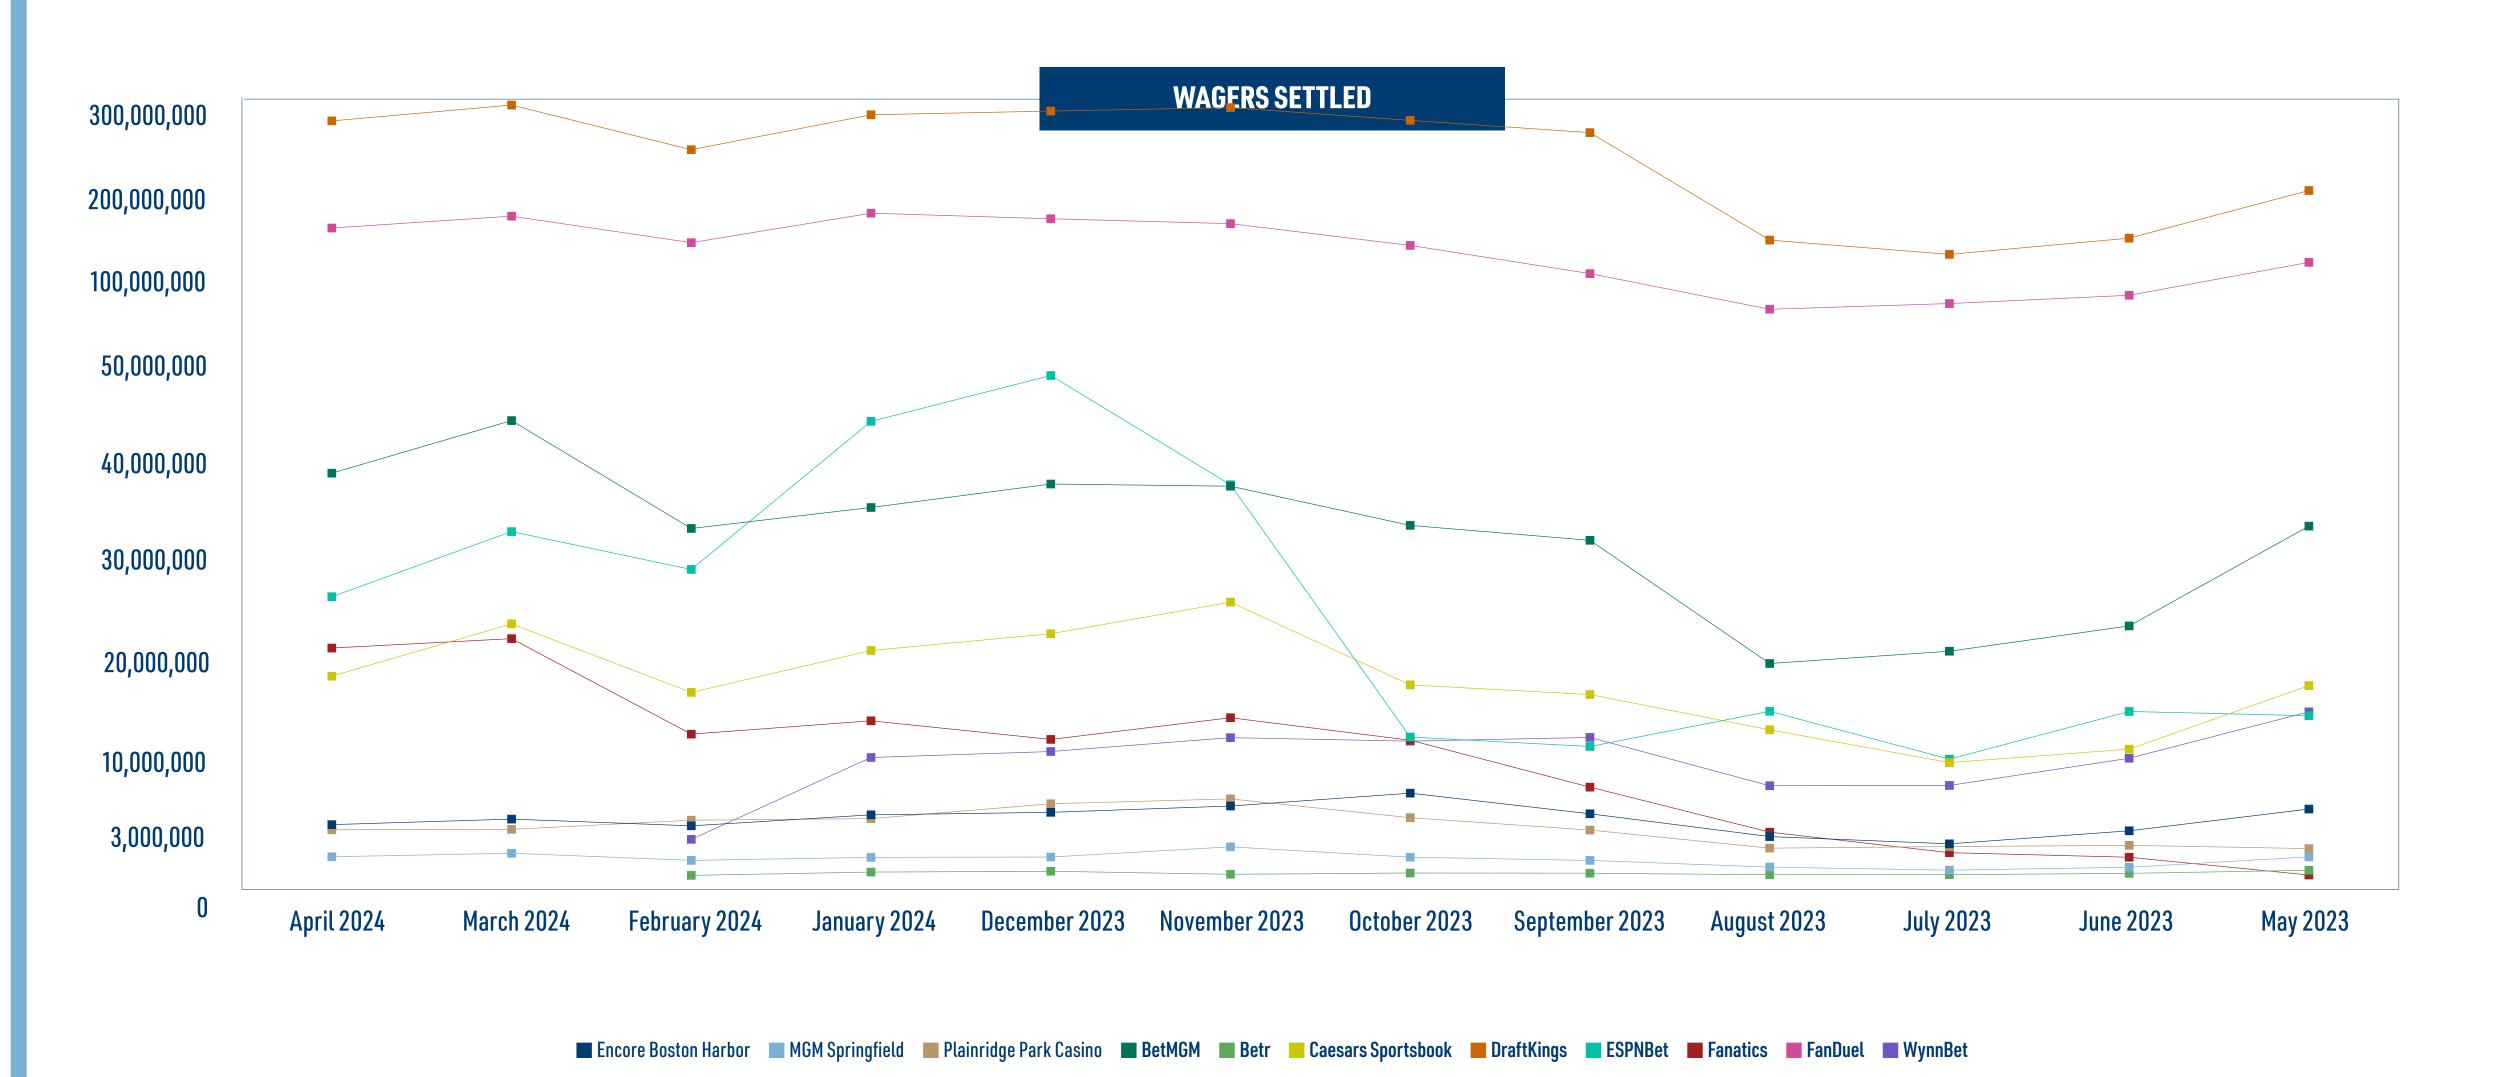

# SPORTS WAGERING MONTH OVER MONTH: OCTOBER 2023-MAY 2023

|                        |                   | October 2023       |                  |                   | September 202      | 23               |                   | August 2023        |                  |                   | July 2023          |                  |                   | June 2023          |                  |                   | May 2023           |                  |
|------------------------|-------------------|--------------------|------------------|-------------------|--------------------|------------------|-------------------|--------------------|------------------|-------------------|--------------------|------------------|-------------------|--------------------|------------------|-------------------|--------------------|------------------|
|                        | WAGERS<br>SETTLED | TAXABLE<br>REVENUE | TAX<br>COLLECTED |
| Encore Boston Harbor   | \$8,292,772.00    | \$461,247.00       | \$69,187.00      | \$6,235,136.00    | \$226,727.00       | \$25,320.05      | \$3,959,509.00    | -\$57,925.00       | \$0.00           | \$3,236,151.00    | \$349,832.00       | \$52,475.00      | \$4,536,244.00    | \$80,592.00        | \$12,089.00      | \$6,707,907.00    | \$1,362,129.00     | \$204,319.00     |
| MGM Springfield        | \$1,902,960.50    | \$163,475.20       | \$24,521.28      | \$1,581,462.30    | \$285,366.29       | \$42,804.94      | \$912,651.20      | \$67,215.80        | \$9,740.13       | \$607,046.05      | \$72,867.78        | \$10,930.17      | \$894,975.60      | \$35,192.01        | \$5,278.80       | \$1,936,799.90    | -\$28,380.10       | \$0.00           |
| Plainridge Park Casino | \$5,842,802.75    | \$354,606.78       | \$53,191.02      | \$4,613,038.51    | \$270,924.10       | \$40,638.62      | \$2,805,386.07    | \$150,773.13       | \$22,615.97      | \$2,962,172.90    | \$153,438.91       | \$23,015.84      | \$3,085,981.30    | \$38,138.54        | \$5,720.78       | \$2,760,995.21    | \$226,079.45       | \$33,911.92      |
| Total Retail           | \$16,038,535.25   | \$979,328.98       | \$146,899.30     | \$12,429,636.81   | \$783,017.39       | \$108,763.61     | \$7,677,546.27    | \$157,782.30       | \$32,356.10      | \$6,805,369.95    | \$576,138.69       | \$86,421.01      | \$8,517,200.90    | \$153,922.55       | \$23,088.58      | \$11,405,702.11   | \$1,559,828.35     | \$238,230.92     |
| BetMGM                 | \$35,020,850.43   | \$4,275,374.73     | \$855,074.95     | \$33,533,024.96   | \$3,614,984.14     | \$722,996.83     | \$21,236,585.10   | \$2,403,054.31     | \$480,610.86     | \$22,461,780.66   | \$2,477,399.44     | \$495,479.89     | \$24,985,879.14   | \$3,539,723.91     | \$707,944.78     | \$34,950,152.63   | \$5,391,257.32     | \$1,078,251.46   |
| Betr                   | \$324,273.45      | \$20,733.79        | \$4,146.76       | \$303,158.53      | \$28,021.67        | \$5,604.33       | \$150,218.49      | \$11,269.92        | \$2,253.97       | \$155,581.52      | \$10,983.23        | \$2,196.65       | \$290,649.78      | \$10,829.37        | \$2,165.89       | \$592,965.60      | \$45,623.01        | \$9,124.60       |
| Caesars Sportsbook     | \$19,097,706.25   | \$1,107,871.48     | \$221,574.30     | \$18,137,418.40   | \$1,595,089.39     | \$319,017.88     | \$14,617,457.36   | \$557,535.57       | \$111,507.11     | \$11,343,713.20   | \$777,698.45       | \$114,577.00     | \$12,687,805.89   | \$655,305.52       | \$131,061.10     | \$19,028,482.92   | \$1,337,441.51     | \$267,488.30     |
| DraftKings             | \$304,764,233.52  | \$33,522,344.07    | \$6,704,468.81   | \$290,142,168.48  | \$27,528,120.00    | \$5,505,624.01   | \$161,921,969.35  | \$10,779,844.75    | \$2,155,968.96   | \$144,866,211.71  | \$14,383,243.17    | \$2,876,648.65   | \$164,226,307.32  | \$15,043,923.94    | \$3,008,784.79   | \$221,097,425.60  | \$30,092,160.56    | \$6,018,432.10   |
| ESPN Bet               | \$13,893,609.59   | \$1,445,372.32     | \$289,074.46     | \$12,953,075.81   | \$942,103.41       | \$188,420.68     | \$16,462,996.14   | \$482,090.14       | \$96,418.03      | \$11,688,652.48   | \$362,493.19       | \$72,498.64      | \$16,446,807.80   | \$1,022,283.37     | \$204,456.67     | \$16,025,154.86   | \$1,784,970.28     | \$356,994.06     |
| Fanatics               | \$13,578,652.33   | \$1,253,379.74     | \$250,675.95     | \$8,895,193.78    | \$565,005.26       | \$113,001.50     | \$4,401,191.24    | \$545,319.98       | \$109,064.00     | \$2,353,501.47    | \$221,478.69       | \$44,295.74      | \$1,897,494.25    | \$221,608.05       | \$44,321.61      | \$123,108.74      | \$41,769.99        | \$8,354.00       |
| FanDuel                | \$155,562,938.67  | \$15,536,305.20    | \$3,107,261.06   | \$121,929,643.30  | \$13,919,838.71    | \$2,783,967.74   | \$79,421,282.92   | \$7,428,655.54     | \$1,485,731.10   | \$86,188,846.86   | \$9,893,876.50     | \$1,978,775.30   | \$96,073,002.37   | \$10,984,740.90    | \$2,196,948.14   | \$135,330,126.29  | \$19,707,906.50    | \$3,941,581.29   |
| WynnBet                | \$13,486,717.60   | \$1,036,979.18     | \$207,395.84     | \$13,854,350.69   | \$833,749.59       | \$166,749.92     | \$9,034,594.73    | \$343,387.75       | \$68,677.55      | \$9,061,119.44    | \$705,741.47       | \$141,148.29     | \$11,777,967.95   | \$478,619.48       | \$95,723.90      | \$16,412,297.43   | \$1,009,711.23     | \$201,942.25     |
| Total Online           | \$555,728,981.84  | \$58,198,360.51    | \$11,639,672.13  | \$499,748,033.95  | \$49,026,912.17    | \$9,805,382.89   | \$307,246,295.33  | \$22,551,157.96    | \$4,510,231.58   | \$288,119,407.34  | \$28,832,914.14    | \$5,725,620.16   | \$323,510,971.58  | \$32,050,672.53    | \$6,410,134.46   | \$443,559,714.07  | \$59,410,840.40    | \$11,882,168.06  |
| Total                  | \$571,767,517.09  | \$59,177,689.49    | \$11,786,571.43  | \$512,177,670.76  | \$49,809,929.56    | \$9,914,146.50   | \$314,923,841.60  | \$22,708,940.26    | \$4,542,587.68   | \$294,924,777.29  | \$29,409,052.83    | \$5,812,041.17   | \$332,028,172.48  | \$32,204,595.08    | \$6,433,223.04   | \$454,965,416.18  | \$60,970,668.75    | \$12,120,398.98  |