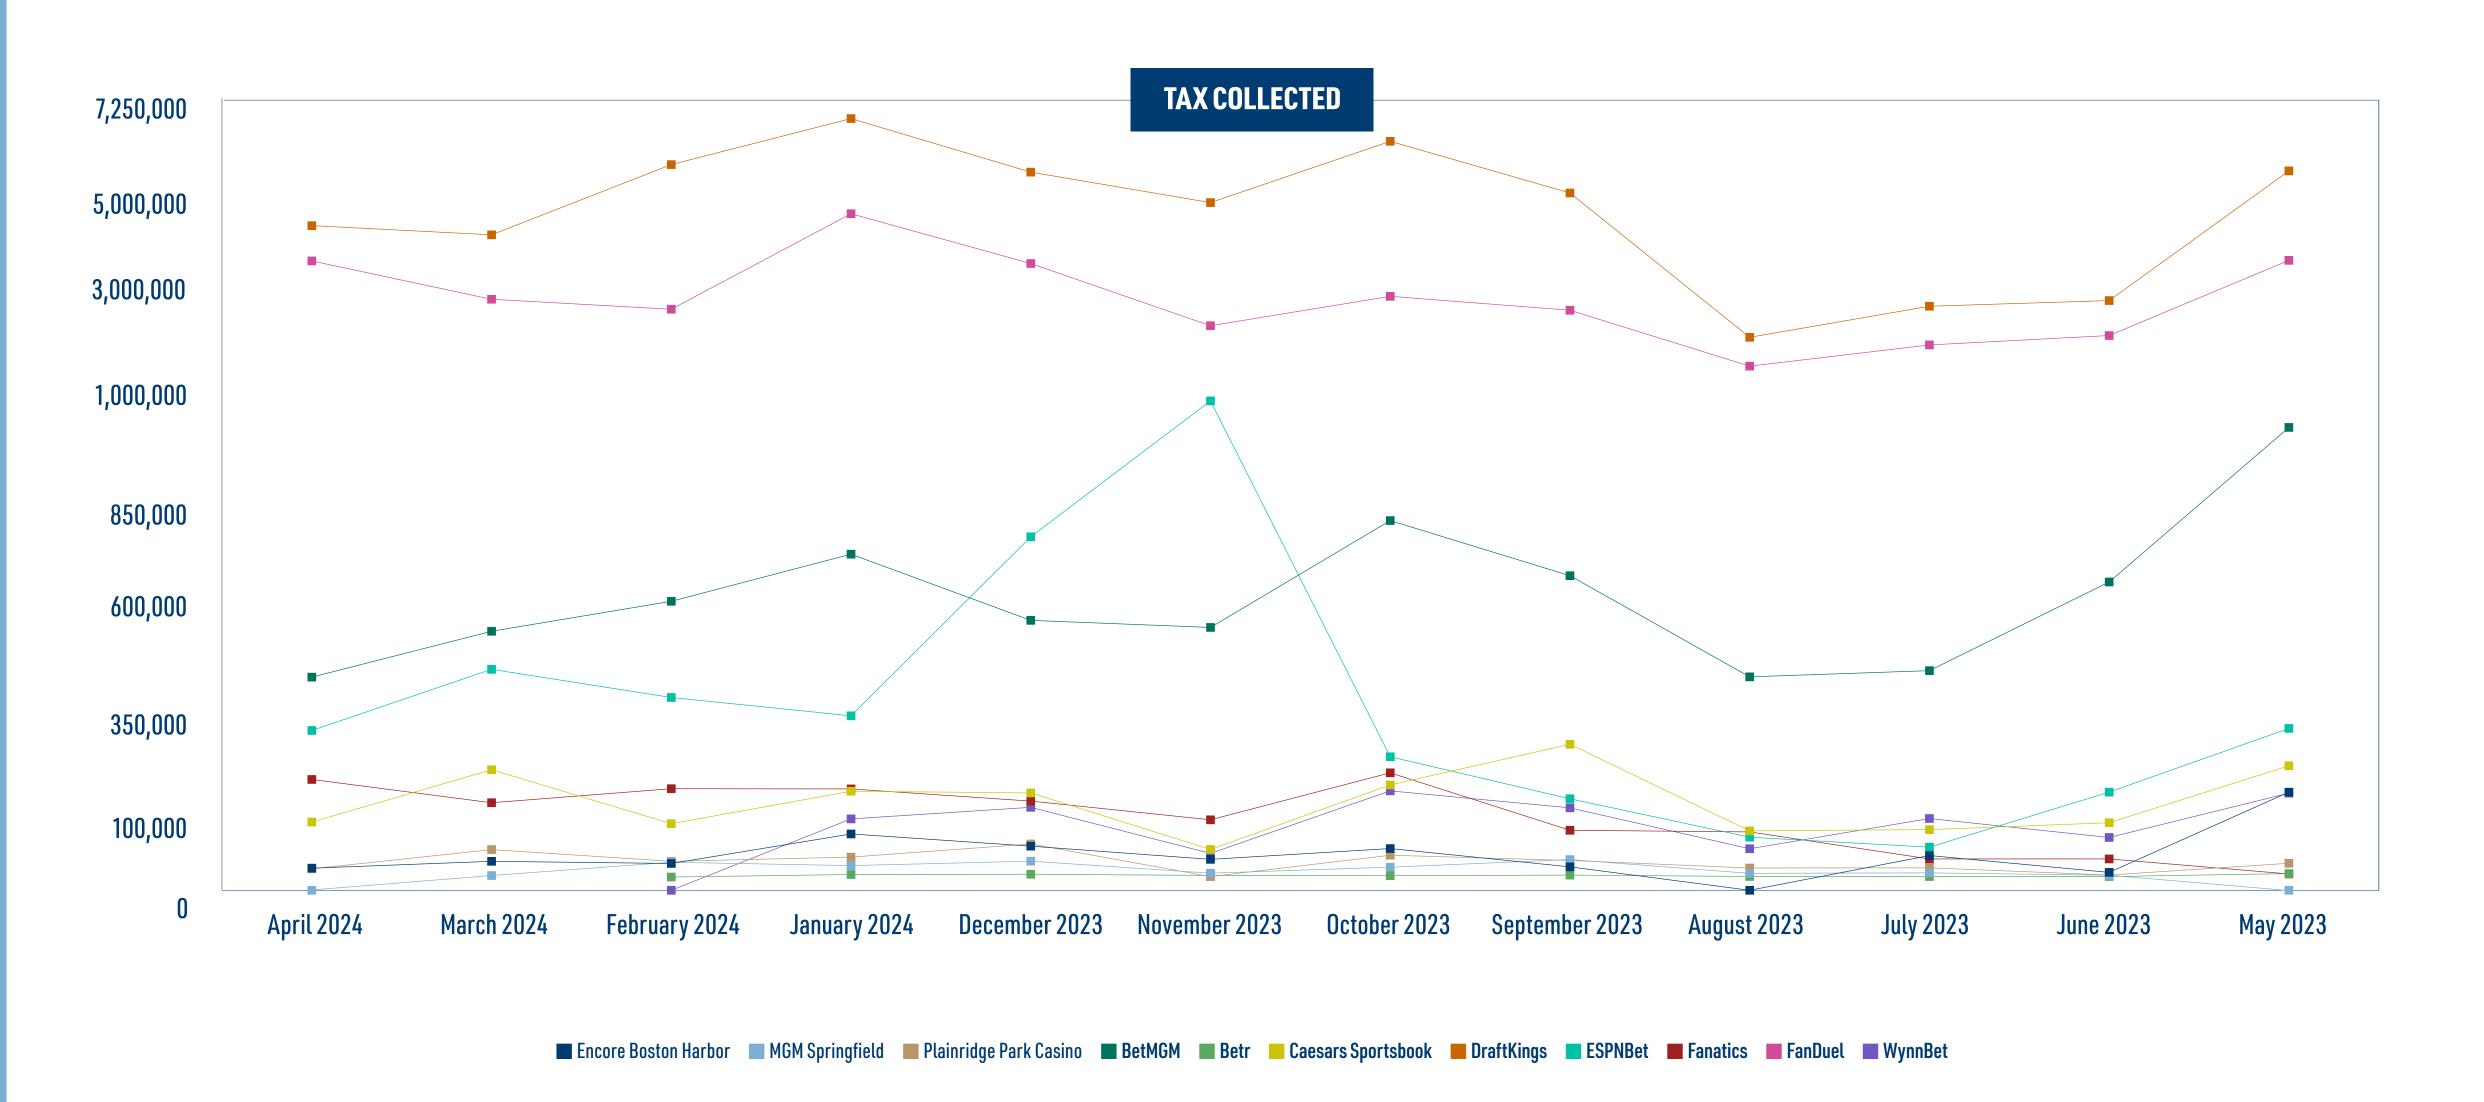

639,672.13  | \$499,748,033.95  | \$49,026,912.17    | \$9,805,382.89   | \$307,246,295.33  | \$22,551,157.96    | \$4,510,231.58   | \$288,119,407.34  | \$28,832,914.14    | \$5,725,620.16   | \$323,510,971.58  | \$32,050,672.53    | \$6,410,134.46   | \$443,559,714.07  | \$59,410,840.40    | \$11,882,168.06  |
| Total                  | \$571,767,517.09  | \$59,177,689.49    | \$11,786,571.43  | \$512,177,670.76  | \$49,809,929.56    | \$9,914,146.50   | \$314,923,841.60  | \$22,708,940.26    | \$4,542,587.68   | \$294,924,777.29  | \$29,409,052.83    | \$5,812,041.17   | \$332,028,172.48  | \$32,204,595.08    | \$6,433,223.04   | \$454,965,416.18  | \$60,970,668.75    | \$12,120,398.98  |

## SPORTS WAGERING MONTH OVER MONTH: 2024-2023



## SPORTS WAGERING MONTH OVER MONTH: 2024-2023





## SPORTS WAGERING YEAR OVER YEAR: APRIL

|                        |                  | April 2024      |                |                  | April 2023      |                 |
|------------------------|------------------|-----------------|----------------|------------------|-----------------|-----------------|
|                        | WAGERS SETTLED   | TAXABLE REVENUE | TAX COLLECTED  | WAGERS SETTLED   | TAXABLE REVENUE | TAX COLLECTED   |
| Encore Boston Harbor   | \$5,151,769.00   | \$148,246.00    | \$22,237.00    | \$7,982,916.00   | \$230,808.00    | \$34,621.20     |
| MGM Springfield        | \$1,944,626.50   | -\$542,633.52   | \$0.00         | \$1,650,618.00   | -\$232,493.30   | \$0.00          |
| Plainridge Park Casino | \$4,641,890.05   | \$137,794.88    | \$20,669.2