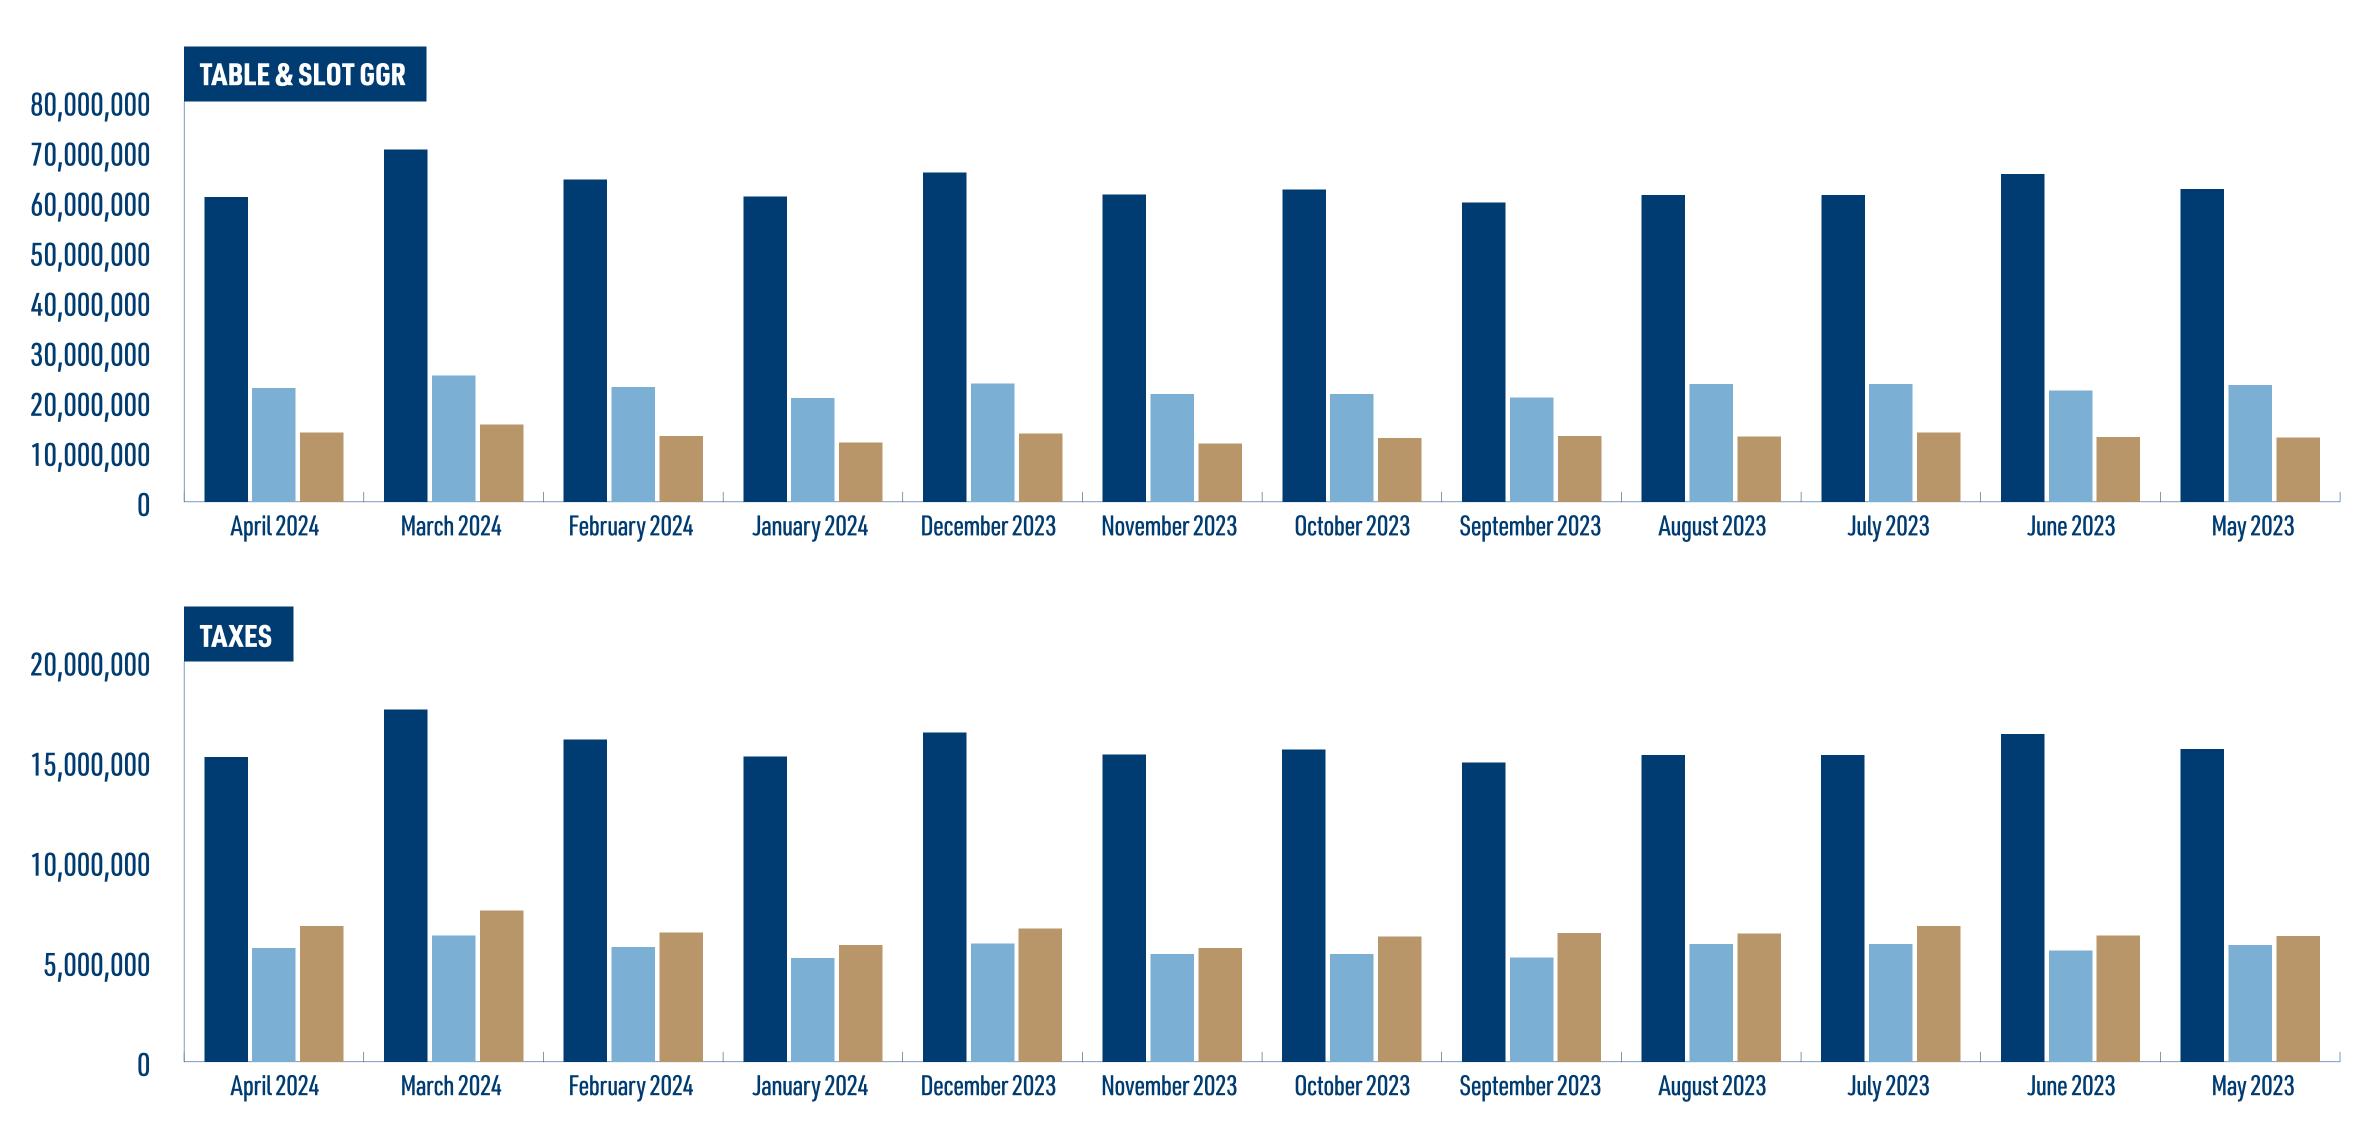

# CASINO MONTH OVER MONTH: 2023-2024

|                | ENCORE BOST      | TON HARBOR      | MGM SPR          | INGFIELD       | PLAINRIDGE P     | ARK CASINO     | T01              | AL              |
|----------------|------------------|-----------------|------------------|----------------|------------------|----------------|------------------|-----------------|
|                | TABLE & SLOT GGR | TAXES           | TABLE & SLOT GGR | TAXES          | TABLE & SLOT GGR | TAXES          | TABLE & SLOT GGR | TAXES           |
| April 2024     | \$60,889,925.23  | \$15,222,481.31 | \$22,771,251.59  | \$5,692,812.90 | \$13,837,470.78  | \$6,780,360.68 | \$97,498,647.60  | \$27,695,654.89 |
| March 2024     | \$70,417,586.39  | \$17,604,396.60 | \$25,248,645.40  | \$6,312,161.35 | \$15,408,139.97  | \$7,549,988.59 | \$111,074,371.76 | \$31,466,546.54 |
| February 2024  | \$64,405,266.61  | \$16,101,316.65 | \$22,977,235.45  | \$5,744,308.86 | \$13,186,169.52  | \$6,461,223.06 | \$100,568,671.58 | \$28,306,848.57 |
| January 2024   | \$60,949,231.05  | \$15,237,307.76 | \$20,707,304.91  | \$5,176,826.23 | \$11,884,081.94  | \$5,823,200.15 | \$93,540,617.90  | \$26,237,334.14 |
| December 2023  | \$65,826,442.79  | \$16,456,610.70 | \$23,610,279.58  | \$5,902,569.90 | \$13,598,675.31  | \$6,663,350.90 | \$103,035,397.68 | \$29,022,531.50 |
| November 2023  | \$61,431,284.04  | \$15,357,821.01 | \$21,495,178.37  | \$5,373,794.59 | \$11,600,410.06  | \$5,684,200.93 | \$94,526,872.47  | \$26,415,816.53 |
| October 2023   | \$62,366,934.78  | \$15,591,733.70 | \$21,534,948.52  | \$5,383,737.13 | \$12,768,619.84  | \$6,256,623.72 | \$96,670,503.14  | \$27,232,094.55 |
| September 2023 | \$59,820,850.47  | \$14,955,212.62 | \$20,863,608.58  | \$5,215,902.15 | \$13,125,723.80  | \$6,431,604.66 | \$93,810,182.85  | \$26,602,719.43 |
| August 2023    | \$61,320,321.54  | \$15,330,080.39 | \$23,525,299.32  | \$5,881,324.83 | \$13,079,840.00  | \$6,409,121.60 | \$97,925,460.86  | \$27,620,526.82 |
| July 2023      | \$61,276,166.88  | \$15,319,041.72 | \$23,514,534.87  | \$5,878,633.72 | \$13,851,914.27  | \$6,787,437.99 | \$98,642,616.02  | \$27,985,113.43 |
| June 2023      | \$65,495,804.62  | \$16,373,951.16 | \$22,211,802.81  | \$5,552,950.70 | \$12,890,231.78  | \$6,316,213.57 | \$100,597,839.21 | \$28,243,115.43 |
| May 2023       | \$62,541,793.67  | \$15,635,448.42 | \$23,346,544.27  | \$5,836,636.07 | \$12,812,924.90  | \$6,278,333.20 | \$98,701,262.84  | \$27,750,417.69 |

## CASINO MONTH OVER MONTH: 2023-2024

|            | ENCORE BOST      | ON HARBOR       | MGM SPRII        | NGFIELD        | PLAINRIDGE P     | ARK CASINO     | \L               |                 |
|------------|------------------|-----------------|------------------|----------------|------------------|----------------|------------------|-----------------|
|            | TABLE & SLOT GGR | TAXES           | TABLE & SLOT GGR | TAXES          | TABLE & SLOT GGR | TAXES          | TABLE & SLOT GGR | TAXES           |
| April 2024 | \$60,889,925.23  | \$15,222,481.31 | \$22,771,251.59  | \$5,692,812.90 | \$13,837,470.78  | \$6,780,360.68 | \$97,498,647.60  | \$27,695,654.89 |
| April 2023 | \$63,984,183.14  | \$15,996,045.79 | \$23,735,696.18  | \$5,933,924.05 | \$13,444,345.44  | \$6,587,729.27 | \$101,164,224.76 | \$28,517,699.11 |
| April 2022 | \$63,738,721.30  | \$15,934,680.33 | \$22,540,028.78  | \$5,635,007.20 | \$12,908,918.51  | \$6,325,370.07 | \$99,187,668.59  | \$27,895,057.60 |
| April 2021 | \$50,182,346.01  | \$12,545,586.50 | \$21,933,551.96  | \$5,483,387.99 | \$12,516,260.43  | \$6,132,967.61 | \$84,632,158.40  | \$24,161,942.10 |
| April 2020 | \$0.00           | \$0.00          | \$0.00           | \$0.00         | \$0.00           | \$0.00         | \$0.00           | \$0.00          |