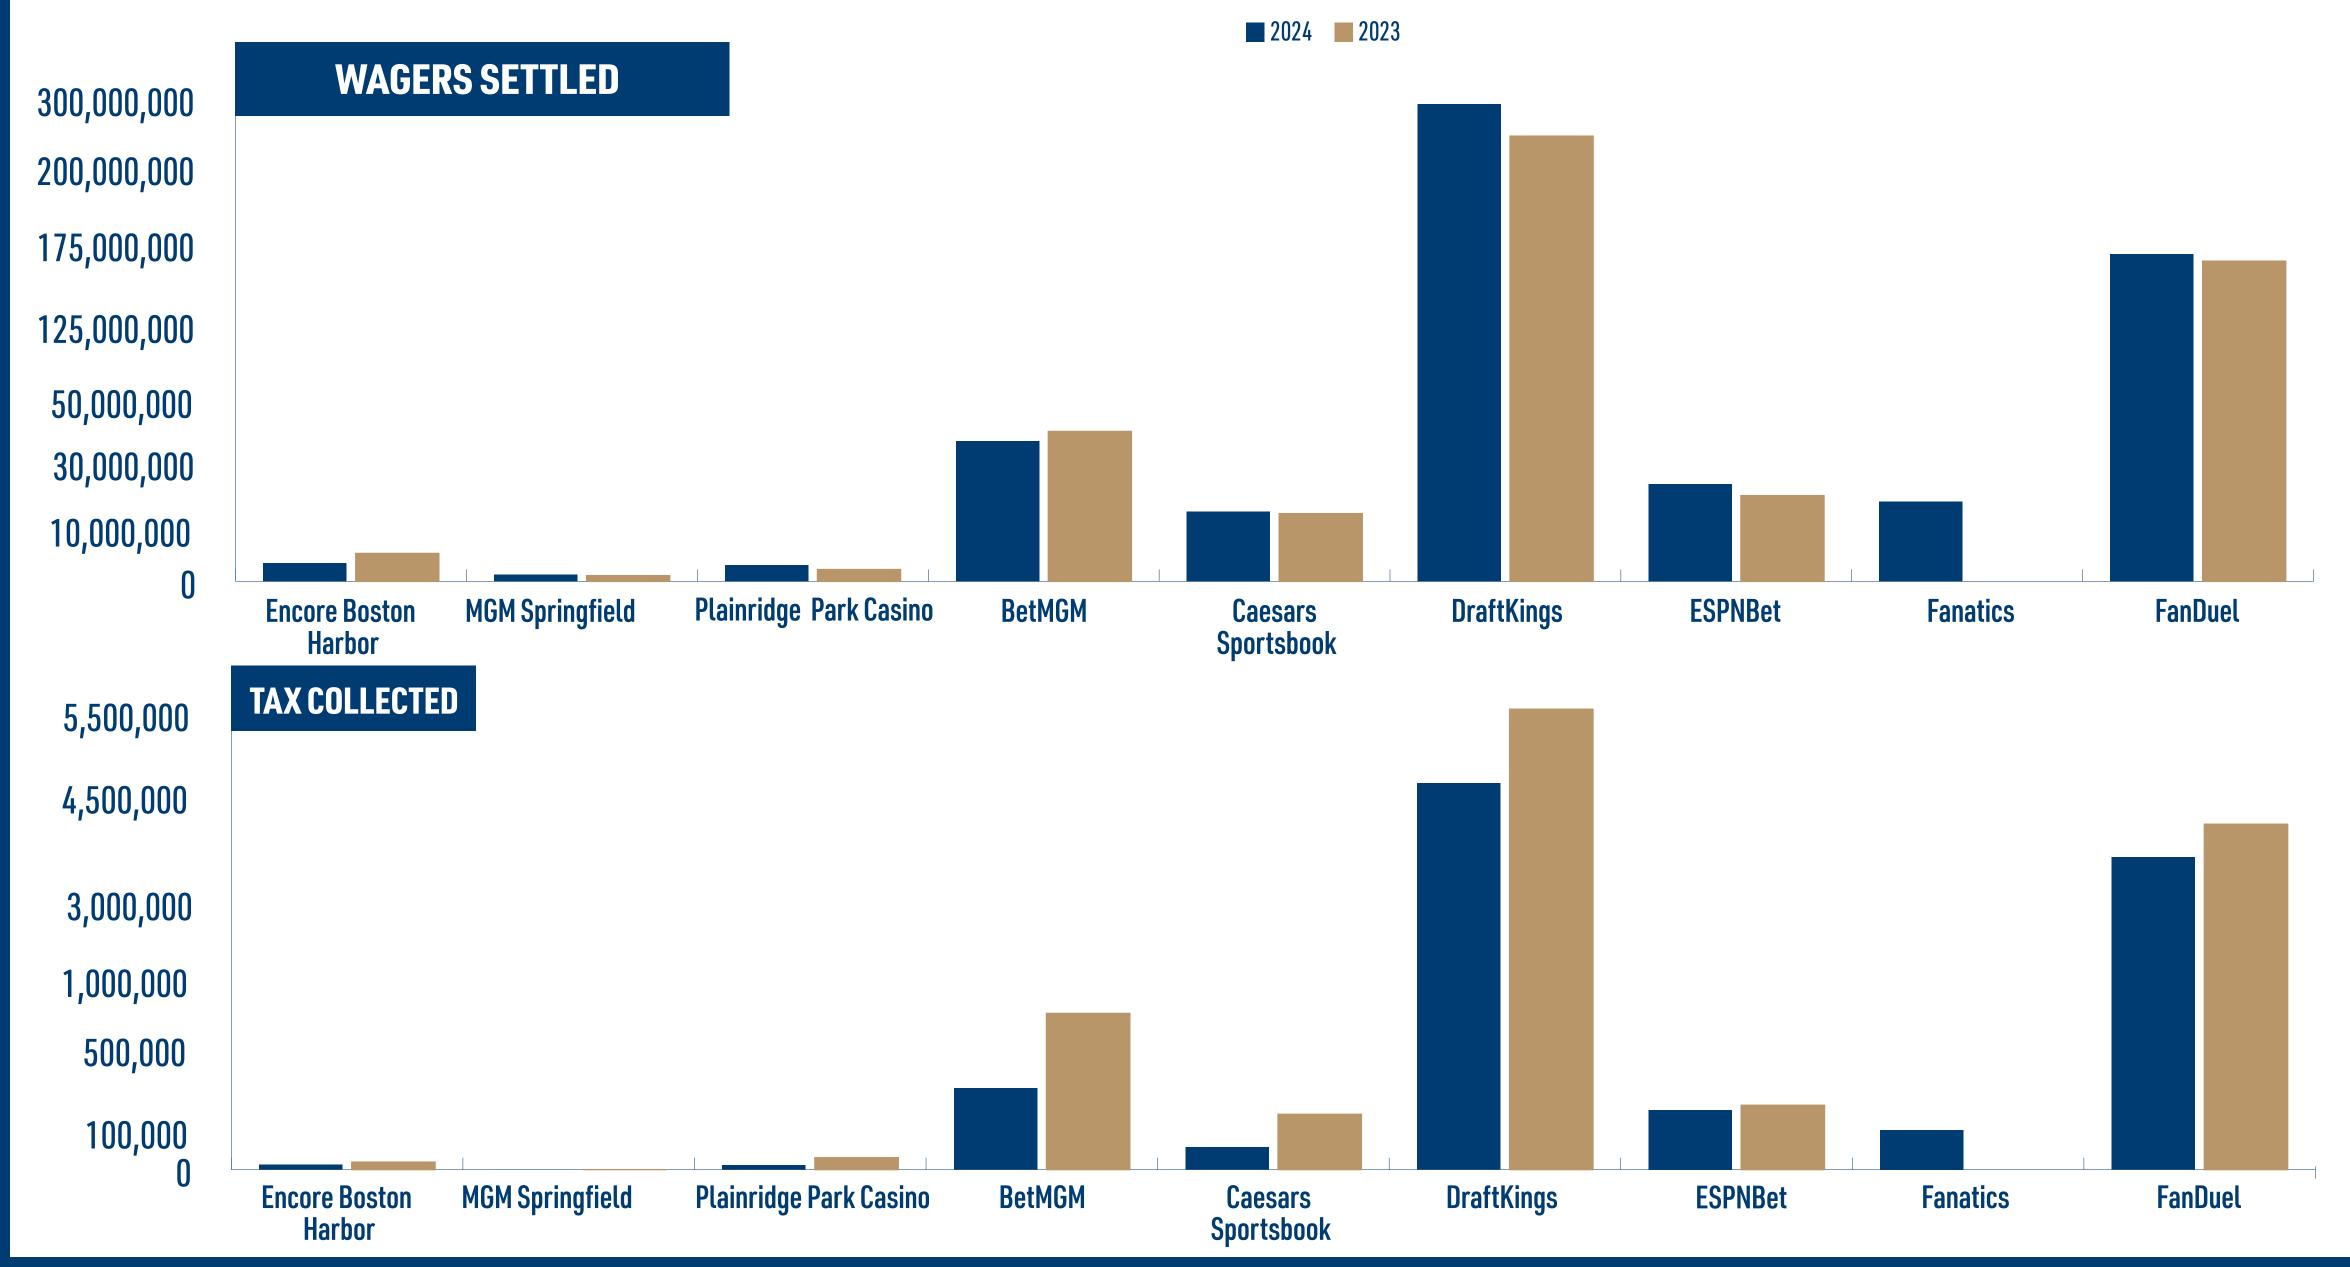

## SPORTS WAGERING YEAR OVER YEAR: APRIL

|                        |                  | April 2024      |                |                  | April 2023      |                 |
|------------------------|------------------|-----------------|----------------|------------------|-----------------|-----------------|
|                        | WAGERS SETTLED   | TAXABLE REVENUE | TAX COLLECTED  | WAGERS SETTLED   | TAXABLE REVENUE | TAX COLLECTED   |
| Encore Boston Harbor   | \$5,151,769.00   | \$148,246.00    | \$22,237.00    | \$7,982,916.00   | \$230,808.00    | \$34,621.20     |
| MGM Springfield        | \$1,944,626.50   | -\$542,633.52   | \$0.00         | \$1,650,618.00   | -\$232,493.30   | \$0.00          |
| Plainridge Park Casino | \$4,641,890.05   | \$137,794.88    | \$20,669.23    | \$3,392,422.35   | \$366,166.84    | \$54,925.03     |
| Total Retail           | \$11,738,285.55  | -\$256,592.64   | \$42,906.23    | \$13,025,956.35  | \$364,481.54    | \$89,546.23     |
| BetMGM                 | \$40,423,430.86  | \$2,399,640.55  | \$479,928.11   | \$42,960,658.96  | \$4,610,952.56  | \$922,190.56    |
| Caesars Sportsbook     | \$19,972,015.09  | \$663,671.06    | \$132,734.21   | \$19,419,242.03  | \$1,633,201.75  | \$326,640.35    |
| DraftKings             | \$304,119,154.11 | \$23,737,318.55 | \$4,747,476.31 | \$283,837,925.64 | \$28,283,999.47 | \$5,656,799.89  |
| ESPNBet                | \$27,901,788.58  | \$1,760,611.67  | \$352,122.33   | \$24,580,107.85  | \$1,899,936.60  | \$379,987.32    |
| Fanatics               | \$22,779,153.32  | \$1,173,634.71  | \$234,726.94   | N/A              | N/A             | N/A             |
| FanDuel                | \$176,319,923.62 | \$19,643,442.18 | \$3,928,688.44 | \$172,627,764.90 | \$21,714,200.14 | \$4,342,840.14  |
| Total Online           | \$591,515,465.58 | \$49,378,318.72 | \$9,875,676.34 | \$546,236,866.31 | \$58,548,295.26 | \$11,709,653.81 |
| Total                  | \$603,253,751.13 | \$49,121,726.08 | \$9,918,582.57 | \$559,262,822.66 | \$58,912,776.80 | \$11,799,200.04 |

### SPORTS WAGERING YEAR OVER YEAR: APRIL