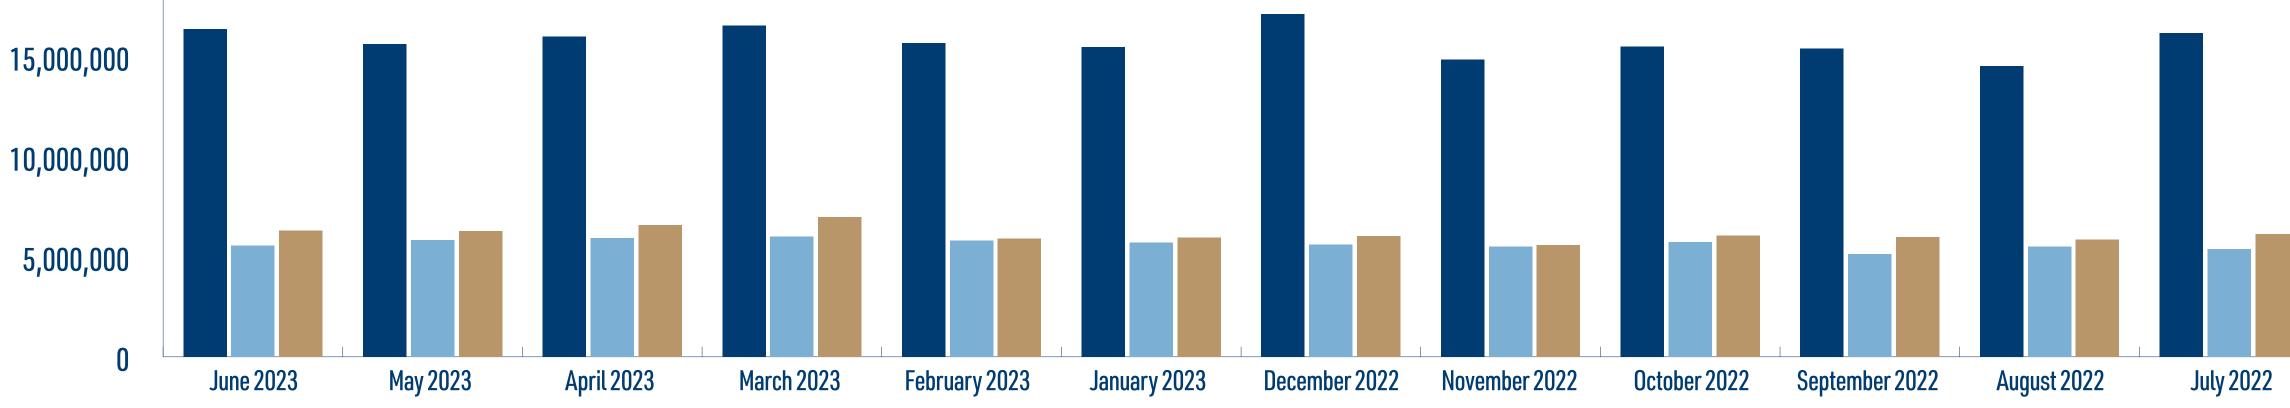

## CASINO MONTH OVER MONTH: 2022-2023

|                | <b>ENCORE BOSTON HARBOR</b> |                 | MGM SPRI         | NGFIELD        | PLAINRIDGE P     | ARK CASINO     | TOTAL            |                 |  |
|----------------|-----------------------------|-----------------|------------------|----------------|------------------|----------------|------------------|-----------------|--|
|                | TABLE & SLOT GGR            | TAXES           | TABLE & SLOT GGR | TAXES          | TABLE & SLOT GGR | TAXES          | TABLE & SLOT GGR | TAXES           |  |
| June 2023      | \$65,495,804.62             | \$16,373,951.16 | \$22,211,802.81  | \$5,552,950.70 | \$12,890,231.78  | \$6,316,213.57 | \$100,597,839.21 | \$28,243,115.43 |  |
| May 2023       | \$62,541,793.67             | \$15,635,448.42 | \$23,346,544.27  | \$5,836,636.07 | \$12,812,924.90  | \$6,278,333.20 | \$98,701,262.84  | \$27,750,417.69 |  |
| April 2023     | \$63,984,183.14             | \$15,996,045.79 | \$23,735,696.18  | \$5,933,924.05 | \$13,444,345.44  | \$6,587,729.27 | \$101,164,224.76 | \$28,517,699.11 |  |
| March 2023     | \$66,211,969.89             | \$16,552,992.47 | \$24,079,637.77  | \$6,019,909.44 | \$14,256,239.09  | \$6,985,557.15 | \$104,547,846.75 | \$29,558,459.06 |  |
| February 2023  | \$62,705,178.76             | \$15,676,294.69 | \$23,257,490.95  | \$5,814,372.74 | \$12,040,729.95  | \$5,899,957.68 | \$98,003,399.66  | \$27,390,625.11 |  |
| January 2023   | \$61,856,924.44             | \$15,464,231.11 | \$22,853,749.75  | \$5,713,437.44 | \$12,166,668.78  | \$5,961,667.70 | \$96,877,342.97  | \$27,139,336.25 |  |
| December 2022  | \$68,459,743.09             | \$17,114,935.77 | \$22,470,286.70  | \$5,617,571.68 | \$12,310,688.75  | \$6,032,237.49 | \$103,240,718.54 | \$28,764,744.94 |  |
| November 2022  | \$59,430,470.15             | \$14,857,617.54 | \$22,033,774.35  | \$5,508,443.59 | \$11,392,148.60  | \$5,582,152.81 | \$92,856,393.10  | \$25,948,213.94 |  |
| October 2022   | \$62,043,082.36             | \$15,510,770.59 | \$22,898,786.07  | \$5,724,696.52 | \$12,363,500.65  | \$6,058,115.32 | \$97,305,369.08  | \$27,293,582.43 |  |
| September 2022 | \$61,584,005.31             | \$15,396,001.33 | \$20,571,647.86  | \$5,142,911.97 | \$12,199,572.68  | \$5,977,790.61 | \$94,355,225.85  | \$26,516,703.91 |  |
| August 2022    | \$58,084,233.40             | \$14,521,058.35 | \$21,992,831.49  | \$5,498,207.87 | \$11,961,566.29  | \$5,861,167.48 | \$92,038,631.18  | \$25,880,433.70 |  |
| July 2022      | \$64,724,628.28             | \$16,181,157.07 | \$21,517,722.46  | \$5,379,430.62 | \$12,498,196.15  | \$6,124,116.11 | \$98,740,546.89  | \$27,684,703.80 |  |

## CASINO MONTH OVER MONTH: 2022-2023

🔳 Encore Boston Harbor 🛛 🔲 MGM Springfield 📁 Plainridge Park Casino