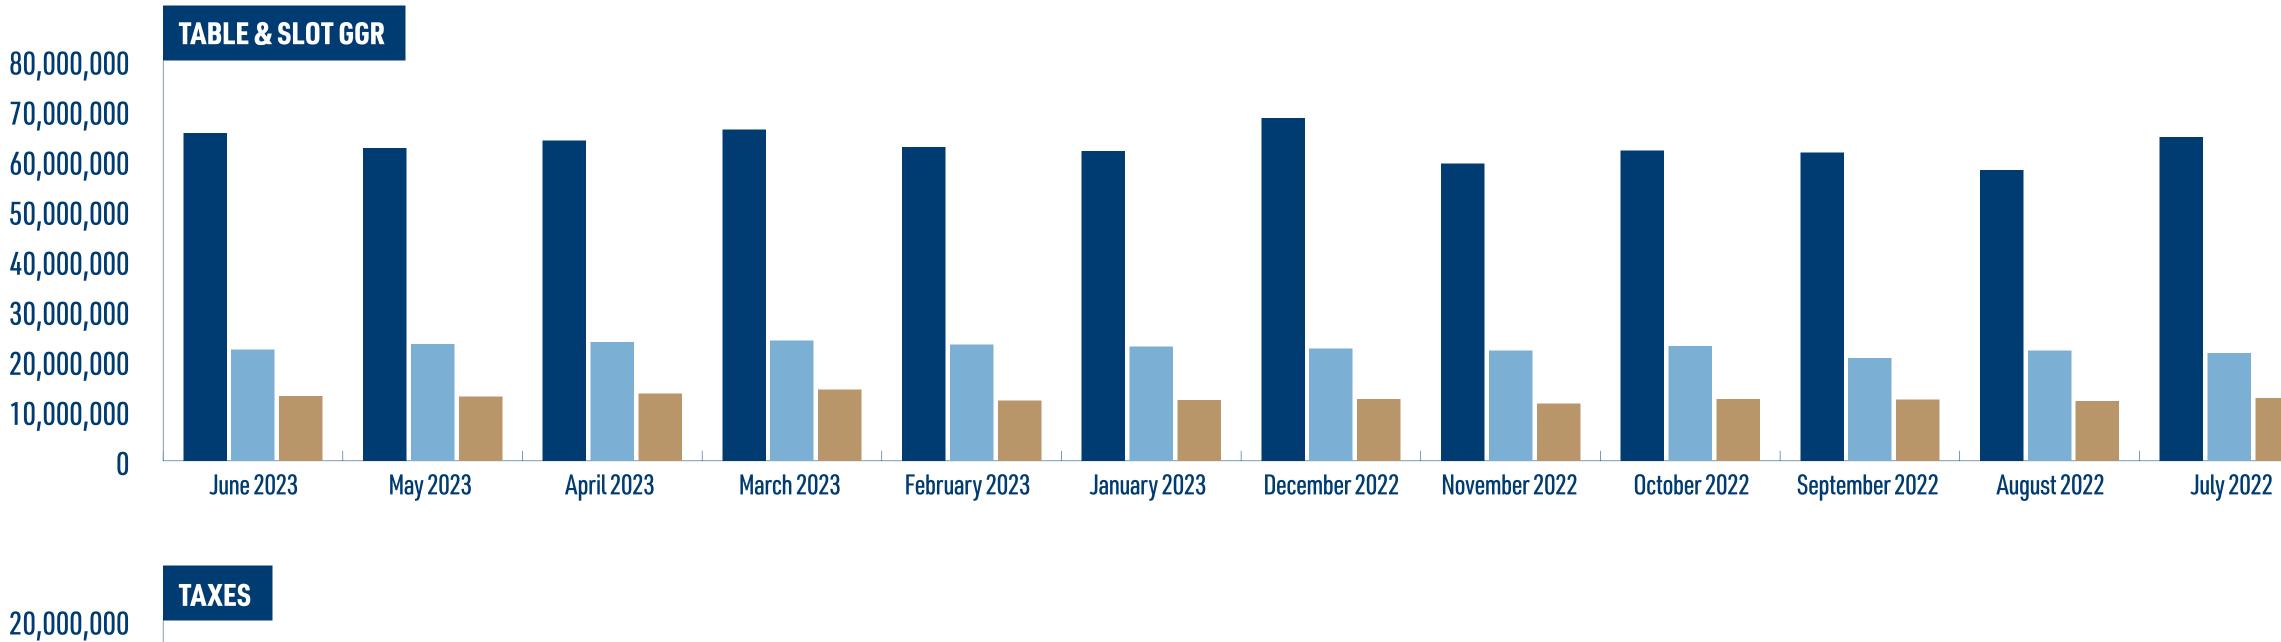

## CASINO MONTH OVER MONTH: 2022-2023

|                | <b>ENCORE BOSTON HARBOR</b> |                 | MGM SPRI         | NGFIELD        | PLAINRIDGE P     | ARK CASINO     | TOTAL            |                 |  |
|----------------|-----------------------------|-----------------|------------------|----------------|------------------|----------------|------------------|-----------------|--|
|                | TABLE & SLOT GGR            | TAXES           | TABLE & SLOT GGR | TAXES          | TABLE & SLOT GGR | TAXES          | TABLE & SLOT GGR | TAXES           |  |
| June 2023      | \$65,495,804.62             | \$16,373,951.16 | \$22,211,802.81  | \$5,552,950.70 | \$12,890,231.78  | \$6,316,213.57 | \$100,597,839.21 | \$28,243,115.43 |  |
| May 2023       | \$62,541,793.67             | \$15,635,448.42 | \$23,346,544.27  | \$5,836,636.07 | \$12,812,924.90  | \$6,278,333.20 | \$98,701,262.84  | \$27,750,417.69 |  |
| April 2023     | \$63,984,183.14             | \$15,996,045.79 | \$23,735,696.18  | \$5,933,924.05 | \$13,444,345.44  | \$6,587,729.27 | \$101,164,224.76 | \$28,517,699.11 |  |
| March 2023     | \$66,211,969.89             | \$16,552,992.47 | \$24,079,637.77  | \$6,019,909.44 | \$14,256,239.09  | \$6,985,557.15 | \$104,547,846.75 | \$29,558,459.06 |  |
| February 2023  | \$62,705,178.76             | \$15,676,294.69 | \$23,257,490.95  | \$5,814,372.74 | \$12,040,729.95  | \$5,899,957.68 | \$98,003,399.66  | \$27,390,625.11 |  |
| January 2023   | \$61,856,924.44             | \$15,464,231.11 | \$22,853,749.75  | \$5,713,437.44 | \$12,166,668.78  | \$5,961,667.70 | \$96,877,342.97  | \$27,139,336.25 |  |
| December 2022  | \$68,459,743.09             | \$17,114,935.77 | \$22,470,286.70  | \$5,617,571.68 | \$12,310,688.75  | \$6,032,237.49 | \$103,240,718.54 | \$28,764,744.94 |  |
| November 2022  | \$59,430,470.15             | \$14,857,617.54 | \$22,033,774.35  | \$5,508,443.59 | \$11,392,148.60  | \$5,582,152.81 | \$92,856,393.10  | \$25,948,213.94 |  |
| October 2022   | \$62,043,082.36             | \$15,510,770.59 | \$22,898,786.07  | \$5,724,696.52 | \$12,363,500.65  | \$6,058,115.32 | \$97,305,369.08  | \$27,293,582.43 |  |
| September 2022 | \$61,584,005.31             | \$15,396,001.33 | \$20,571,647.86  | \$5,142,911.97 | \$12,199,572.68  | \$5,977,790.61 | \$94,355,225.85  | \$26,516,703.91 |  |
| August 2022    | \$58,084,233.40             | \$14,521,058.35 | \$21,992,831.49  | \$5,498,207.87 | \$11,961,566.29  | \$5,861,167.48 | \$92,038,631.18  | \$25,880,433.70 |  |
| July 2022      | \$64,724,628.28             | \$16,181,157.07 | \$21,517,722.46  | \$5,379,430.62 | \$12,498,196.15  | \$6,124,116.11 | \$98,740,546.89  | \$27,684,703.80 |  |

## CASINO MONTH OVER MONTH: 2022-2023

🔳 Encore Boston Harbor 🛛 🔲 MGM Springfield 📁 Plainridge Park Casino