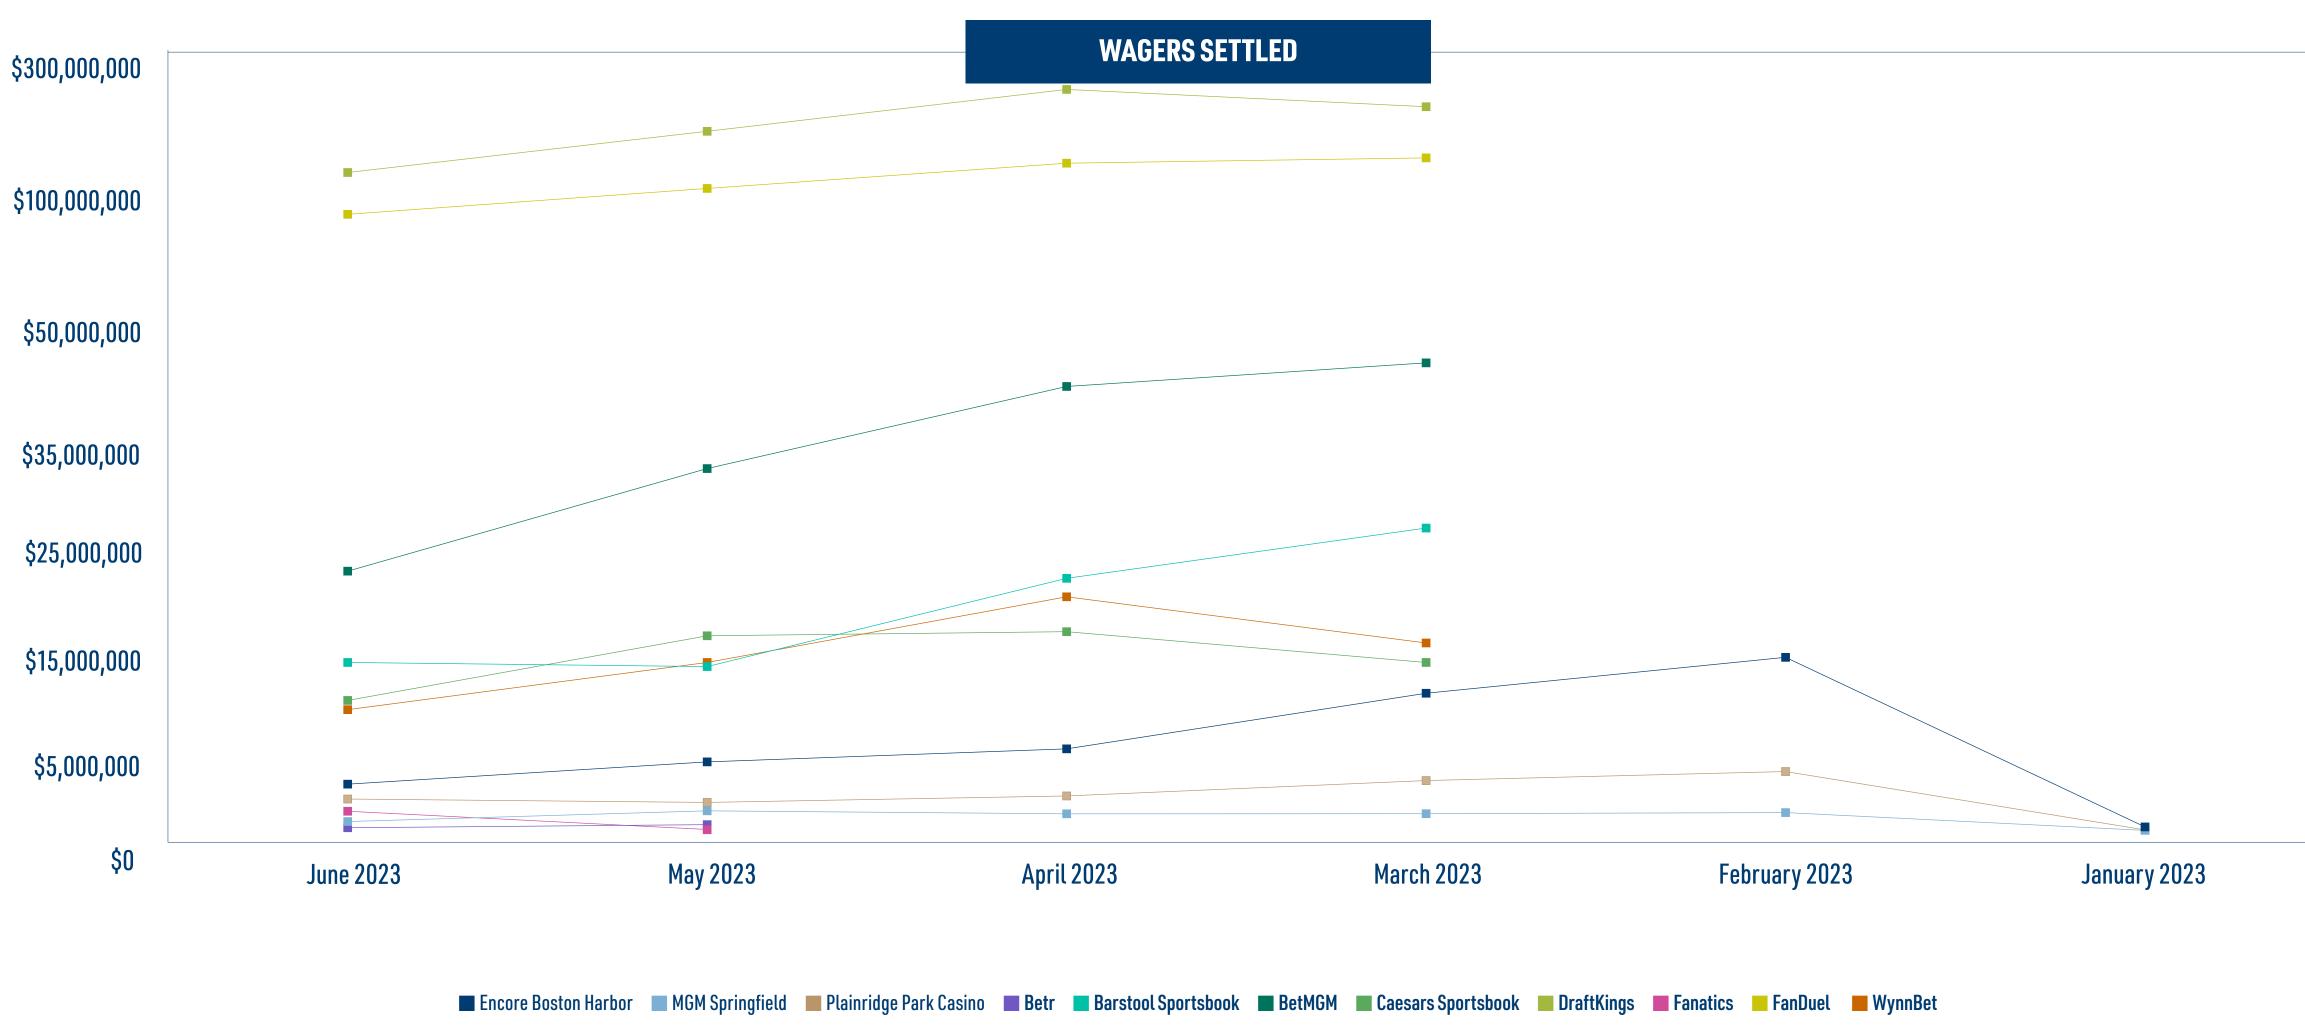

# SPORTS WAGERING MONTH OVER MONTH: JUNE-JANUARY 2023

|                        |              |                   | June 2023          |                  |                   | May 2023           |                  |                   | April 2023         |                  |                   | March 2023         |                  | l                 | February 2023      |                  |                   | January 2023       |            |
|------------------------|--------------|-------------------|--------------------|------------------|-------------------|--------------------|------------------|-------------------|--------------------|------------------|-------------------|--------------------|------------------|-------------------|--------------------|------------------|-------------------|--------------------|------------|
|                        |              | WAGERS<br>SETTLED | TAXABLE<br>REVENUE | TAX<br>Collected | WAGERS<br>SETTLED | TAXABLE<br>REVENUE | T/<br>Coll |
| Encore Boston Harbor   |              | \$4,536,244.00    | \$80,592.00        | \$12,089.00      | \$6,707,907.00    | \$1,362,129.00     | \$204,319.00     | \$7,982,916.00    | \$230,808.00       | \$34,621.20      | \$13,442,908.00   | \$668,198.00       | \$100,230.00     | \$16,900,614.83   | \$858,532.78       | \$128,779.92     | \$370,881.75      | -\$74,230.15       |            |
| MGM Springfield        |              | \$894,975.60      | \$35,192.01        | \$5,278.80       | \$1,936,799.90    | -\$28,380.10       | \$0.00           | \$1,650,618.00    | -\$232,493.30      | \$0.00           | \$1,660,046.05    | \$172,624.13       | \$25,893.62      | \$1,766,560.00    | \$262,140.20       | \$39,321.03      | \$35,034.66       | \$11,229.46        | \$         |
| Plainridge Park Casino |              | \$3,085,981.30    | \$38,138.54        | \$5,720.78       | \$2,760,995.21    | \$226,079.45       | \$33,911.92      | \$3,392,422.35    | \$366,166.84       | \$54,925.03      | \$4,885,811.40    | \$614,482.30       | \$92,172.34      | \$5,768,334.66    | \$304,626.99       | \$45,694.05      | \$82,830.49       | \$53,554.26        | \$         |
|                        | Total Retail | \$8,517,200.90    | \$153,922.55       | \$23,088.58      | \$11,405,702.11   | \$1,559,828.35     | \$238,230.92     | \$13,025,956.35   | \$364,481.54       | \$89,546.23      | \$19,988,765.45   | \$1,455,304.43     | \$218,295.96     | \$24,435,509.49   | \$1,425,300.97     | \$213,795.00     | \$488,746.90      | -\$9,446.43        | Ş          |
| Barstool Sportsbook    |              | \$16,446,807.80   | \$1,022,283.37     | \$204,456.67     | \$16,025,154.86   | \$1,784,970.28     | \$356,994.06     | \$24,580,107.85   | \$1,899,936.60     | \$379,987.32     | \$29,505,722.12   | \$2,893,576.49     | \$578,715.30     | N/A               | N/A                | N/A              | N/A               | N/A                |            |
| BetMGM                 |              | \$24,985,879.14   | \$3,539,723.91     | \$707,944.78     | \$34,950,152.63   | \$5,391,257.32     | \$1,078,251.46   | \$42,960,658.96   | \$4,610,952.56     | \$922,190.56     | \$45,271,182.54   | \$7,314,463.00     | \$1,462,892.60   | N/A               | N/A                | N/A              | N/A               | N/A                |            |
| Betr                   |              | \$290,649.78      | \$10,829.37        | \$2,165.89       | \$592,965.60      | \$45,623.01        | \$9,124.60       | N/A               | N/A                | N/A              | N/A               | N/A                | N/A              | N/A               | N/A                | N/A              | N/A               | N/A                |            |
| Caesars Sportsbook     |              | \$12,687,805.89   | \$655,305.52       | \$131,061.10     | \$19,028,482.92   | \$1,337,441.51     | \$267,488.30     | \$19,419,242.03   | \$1,633,201.75     | \$326,640.35     | \$16,398,404.60   | \$1,814,141.90     | \$362,828.38     | N/A               | N/A                | N/A              | N/A               | N/A                |            |
| DraftKings             |              | \$159,351,364.40  | \$15,137,561.93    | \$3,027,512.37   | \$221,097,425.60  | \$30,092,160.56    | \$6,018,432.10   | \$283,837,925.64  | \$28,283,999.47    | \$5,656,799.89   | \$257,634,288.50  | \$15,556,827.40    | \$3,111,365.49   | N/A               | N/A                | N/A              | N/A               | N/A                |            |
| Fanatics               |              | \$1,897,494.25    | \$221,608.05       | \$44,321.61      | \$123,108.74      | \$41,769.99        | \$8,354.00       | N/A               | N/A                | N/A              | N/A               | N/A                | N/A              | N/A               | N/A                | N/A              | N/A               | N/A                |            |
| FanDuel                |              | \$96,073,002.37   | \$10,984,740.90    | \$2,196,948.14   | \$135,330,126.29  | \$19,707,906.50    | \$3,941,581.29   | \$172,627,764.90  | \$21,714,200.14    | \$4,342,840.14   | \$181,085,195.57  | \$16,002,999.72    | \$3,200,599.94   | N/A               | N/A                | N/A              | N/A               | N/A                |            |
| WynnBet                |              | \$11,777,967.95   | \$478,619.48       | \$95,723.90      | \$16,412,297.43   | \$1,009,711.23     | \$201,942.25     | \$22,811,166.93   | \$405,977.74       | \$81,195.55      | \$18,336,370.45   | \$2,055,344.65     | \$411,068.93     | N/A               | N/A                | N/A              | N/A               | N/A                |            |
|                        | Total Online | \$323,510,971.58  | \$32,050,672.53    | \$6,410,134.46   | \$443,559,714.07  | \$59,410,840.40    | \$11,882,168.06  | \$546,236,866.31  | \$58,548,295.26    | \$11,709,653.81  | \$548,230,163.78  | \$45,637,352.16    | \$9,227,470.64   | N/A               | N/A                | N/A              | N/A               | N/A                |            |
|                        | Total        | \$332,028,172.48  | \$32,204,595.08    | \$6,433,223.04   | \$454,965,416.18  | \$60,970,668.75    | \$12,120,398.98  | \$559,262,822.66  | \$58,912,776.80    | \$11,799,200.04  | \$568,218,929.23  | \$47,092,656.59    | \$9,445,766.60   | \$24,435,509.49   | \$1,425,300.97     | \$213,795.00     | \$488,746.90      | -\$9,446.43        | \$         |

### SPORTS WAGERING MONTH OVER MONTH: JUNE-JANUARY 2023

★ ★ ★ ★ June 2023 Revenue Report

### **SPORTS WAGERING MONTH OVER MONTH: JUNE-JANUARY 2023**

★ ★ ★ ★ June 2023 Revenue Report