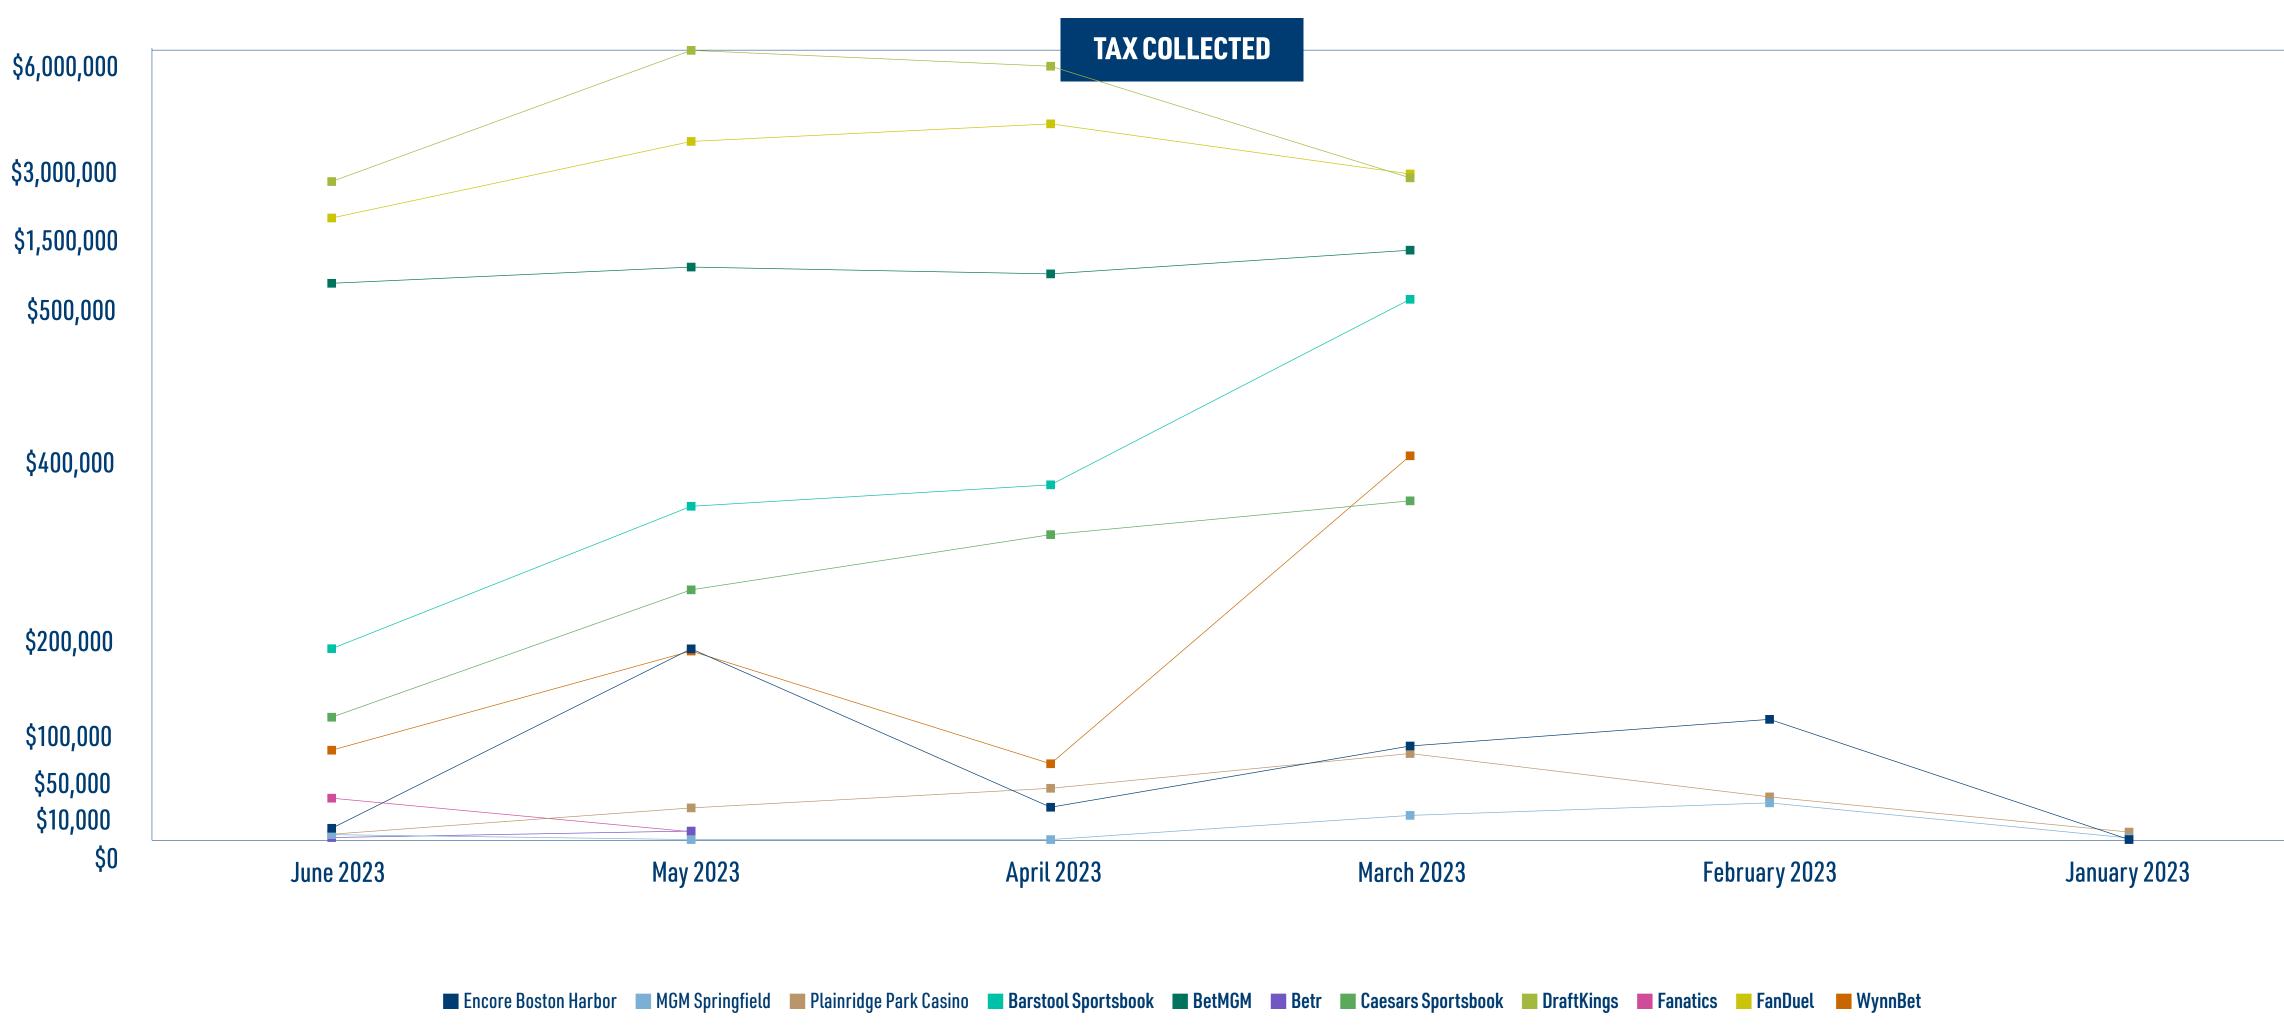

# SPORTS WAGERING MONTH OVER MONTH: JUNE-JANUARY 2023

|                        |              |                   | June 2023          |                  |                   | May 2023           |                  |                   | April 2023         |                  |                   | March 2023         |                  | l                 | February 2023      |                  |                   | January 2023       |            |
|------------------------|--------------|-------------------|--------------------|------------------|-------------------|--------------------|------------------|-------------------|--------------------|------------------|-------------------|--------------------|------------------|-------------------|--------------------|------------------|-------------------|--------------------|------------|
|                        |              | WAGERS<br>SETTLED | TAXABLE<br>REVENUE | TAX<br>Collected | WAGERS<br>SETTLED | TAXABLE<br>REVENUE | T/<br>Coll |
| Encore Boston Harbor   |              | \$4,536,244.00    | \$80,592.00        | \$12,089.00      | \$6,707,907.00    | \$1,362,129.00     | \$204,319.00     | \$7,982,916.00    | \$230,808.00       | \$34,621.20      | \$13,442,908.00   | \$668,198.00       | \$100,230.00     | \$16,900,614.83   | \$858,532.78       | \$128,779.92     | \$370,881.75      | -\$74,230.15       |            |
| MGM Springfield        |              | \$894,975.60      | \$35,192.01        | \$5,278.80       | \$1,936,799.90    | -\$28,380.10       | \$0.00           | \$1,650,618.00    | -\$232,493.30      | \$0.00           | \$1,660,046.05    | \$172,624.13       | \$25,893.62      | \$1,766,560.00    | \$262,140.20       | \$39,321.03      | \$35,034.66       | \$11,229.46        | \$         |
| Plainridge Park Casino |              | \$3,085,981.30    | \$38,138.54        | \$5,720.78       | \$2,760,995.21    | \$226,079.45       | \$33,911.92      | \$3,392,422.35    | \$366,166.84       | \$54,925.03      | \$4,885,811.40    | \$614,482.30       | \$92,172.34      | \$5,768,334.66    | \$304,626.99       | \$45,694.05      | \$82,830.49       | \$53,554.26        | \$         |
|                        | Total Retail | \$8,517,200.90    | \$153,922.55       | \$23,088.58      | \$11,405,702.11   | \$1,559,828.35     | \$238,230.92     | \$13,025,956.35   | \$364,481.54       | \$89,546.23      | \$19,988,765.45   | \$1,455,304.43     | \$218,295.96     | \$24,435,509.49   | \$1,425,300.97     | \$213,795.00     | \$488,746.90      | -\$9,446.43        | Ş          |
| Barstool Sportsbook    |              | \$16,446,807.80   | \$1,022,283.37     | \$204,456.67     | \$16,025,154.86   | \$1,784,970.28     | \$356,994.06     | \$24,580,107.85   | \$1,899,936.60     | \$379,987.32     | \$29,505,722.12   | \$2,893,576.49     | \$578,715.30     | N/A               | N/A                | N/A              | N/A               | N/A                |            |
| BetMGM                 |              | \$24,985,879.14   | \$3,539,723.91     | \$707,944.78     | \$34,950,152.63   | \$5,391,257.32     | \$1,078,251.46   | \$42,960,658.96   | \$4,610,952.56     | \$922,190.56     | \$45,271,182.54   | \$7,314,463.00     | \$1,462,892.60   | N/A               | N/A                | N/A              | N/A               | N/A                |            |
| Betr                   |              | \$290,649.78      | \$10,829.37        | \$2,165.89       | \$592,965.60      | \$45,623.01        | \$9,124.60       | N/A               | N/A                | N/A              | N/A               | N/A                | N/A              | N/A               | N/A                | N/A              | N/A               | N/A                |            |
| Caesars Sportsbook     |              | \$12,687,805.89   | \$655,305.52       | \$131,061.10     | \$19,028,482.92   | \$1,337,441.51     | \$267,488.30     | \$19,419,242.03   | \$1,633,201.75     | \$326,640.35     | \$16,398,404.60   | \$1,814,141.90     | \$362,828.38     | N/A               | N/A                | N/A              | N/A               | N/A                |            |
| DraftKings             |              | \$159,351,364.40  | \$15,137,561.93    | \$3,027,512.37   | \$221,097,425.60  | \$30,092,160.56    | \$6,018,432.10   | \$283,837,925.64  | \$28,283,999.47    | \$5,656,799.89   | \$257,634,288.50  | \$15,556,827.40    | \$3,111,365.49   | N/A               | N/A                | N/A              | N/A               | N/A                |            |
| Fanatics               |              | \$1,897,494.25    | \$221,608.05       | \$44,321.61      | \$123,108.74      | \$41,769.99        | \$8,354.00       | N/A               | N/A                | N/A              | N/A               | N/A                | N/A              | N/A               | N/A                | N/A              | N/A               | N/A                |            |
| FanDuel                |              | \$96,073,002.37   | \$10,984,740.90    | \$2,196,948.14   | \$135,330,126.29  | \$19,707,906.50    | \$3,941,581.29   | \$172,627,764.90  | \$21,714,200.14    | \$4,342,840.14   | \$181,085,195.57  | \$16,002,999.72    | \$3,200,599.94   | N/A               | N/A                | N/A              | N/A               | N/A                |            |
| WynnBet                |              | \$11,777,967.95   | \$478,619.48       | \$95,723.90      | \$16,412,297.43   | \$1,009,711.23     | \$201,942.25     | \$22,811,166.93   | \$405,977.74       | \$81,195.55      | \$18,336,370.45   | \$2,055,344.65     | \$411,068.93     | N/A               | N/A                | N/A              | N/A               | N/A                |            |
|                        | Total Online | \$323,510,971.58  | \$32,050,672.53    | \$6,410,134.46   | \$443,559,714.07  | \$59,410,840.40    | \$11,882,168.06  | \$546,236,866.31  | \$58,548,295.26    | \$11,709,653.81  | \$548,230,163.78  | \$45,637,352.16    | \$9,227,470.64   | N/A               | N/A                | N/A              | N/A               | N/A                |            |
|                        | Total        | \$332,028,172.48  | \$32,204,595.08    | \$6,433,223.04   | \$454,965,416.18  | \$60,970,668.75    | \$12,120,398.98  | \$559,262,822.66  | \$58,912,776.80    | \$11,799,200.04  | \$568,218,929.23  | \$47,092,656.59    | \$9,445,766.60   | \$24,435,509.49   | \$1,425,300.97     | \$213,795.00     | \$488,746.90      | -\$9,446.43        | \$         |

### SPORTS WAGERING MONTH OVER MONTH: JUNE-JANUARY 2023

★ ★ ★ ★ June 2023 Revenue Report

### **SPORTS WAGERING MONTH OVER MONTH: JUNE-JANUARY 2023**

★ ★ ★ ★ June 2023 Revenue Report