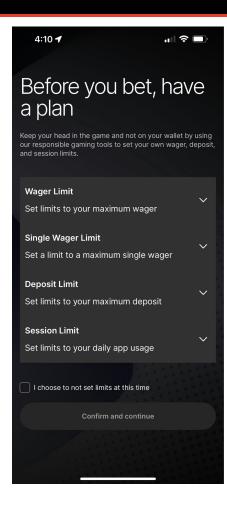

--------------|
| Time Limit                        | 301                               | 1%                                          |
| Deposit Limit                     | 645                               | 2.1%                                        |
| Overall Spend Limit               | 575                               | 1.9%                                        |
| Single Wager (Max<br>Stake) Limit | 362                               | 1.2%                                        |
| Cooldown Period<br>(Timeout)      | 31                                | .08%                                        |

| Cooldown Periods    |     |
|---------------------|-----|
| 72 hours            | 0%  |
| 73 hours to 1 month | 13% |
| 1 month to 6 months | 45% |
| > 6 months          | 42% |











FBG and Mass Lottery had additional discussions on partnership opportunities.



Fanatics and Make-A-Wish have joined together to form a first-of-its-kind, game-changing partnership to support sports-related wishes.



Fanatics, a leading global digital sports platform, is now the "Official Sports Partner" for Make-A-Wish. Through the partnership, sports-related wishes in the U.S., will be granted under the co-brand of Fanatics Make-A-Wish.