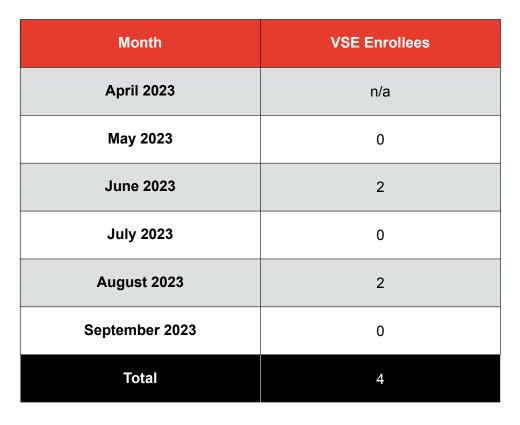

| 0                                                                        | 0                                             |
| August 2023    | 0                                                                | 0                                                                        | 0                                             |
| September 2023 | 0                                                                | 0                                                                        | 0                                             |
| Total          | 0                                                                | 0                                                                        | 0                                             |





As of September 30, FBG had 30,214 active Massachusetts sports wagering accounts

| Tool Type                         | ME Total Usage<br>(as of 9/30/23) | % Total Enrollment MA Users (as of 9/30/23) |
|-----------------------------------|-----------------------------------|---------------------------------------------|
| Time Limit                        | 301                               | 1%                                          |
| Deposit Limit                     | 645                               | 2.1%                                        |
| Overall Spend Limit               | 575                               | 1.9%                                        |
| Single Wager (Max<br>Stake) Limit | 362                               | 1.2%