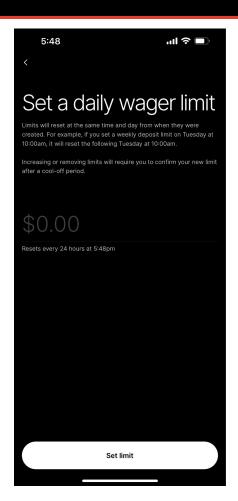

------------|
| Time Limit                        | 301                               | 1%                                          |
| Deposit Limit                     | 645                               | 2.1%                                        |
| Overall Spend Limit               | 575                               | 1.9%                                        |
| Single Wager (Max<br>Stake) Limit | 362                               | 1.2%                                        |
| Cooldown Period<br>(Timeout)      | 31                                | .08%                                        |

| Cooldown Periods    |     |
|---------------------|-----|
| 72 hours            | 0%  |
| 73 hours to 1 month | 13% |
| 1 month to 6 months | 45% |
| > 6 months          | 42% |











FBG and Mass Lottery had additional discussions on partnership opportunities.



Fanatics and Make-A-Wish have joined together to form a first-of-its-kind, game-changing partnership to support sports-related wishes.



Fanatics, a leading global digital sports platform, is now the "Official Sports Partner" for Make-A-Wish. Through the partnership, sports-related wishes in the U.S., will be granted under the co-brand of Fanatics Make-A-Wish.