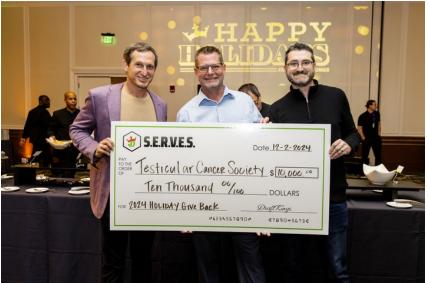

## EMPLOYE-IEDDONATIONSFORTHEHOLIDAYS

#### DRAFTKINGS' "HOLIDAY GIVE-BACK" PROGRAM

- Each December, DraftKings S.E.R.V.E.S. holds its annu Gve-Back" program to give employees an opportunity to decide where the company's philanthropic efforts are directed, with nearly \$200Khaving been donated to local nonprofits.
- Employees in every DraftKings office are given an opportunity nominate and vote on a local nonprofit organization to receive a \$10,000 donation.
- In December 2024, Boston DraftKings employees nominated and selected the Testicular Cancer Society to receive a \$10,000 donation.
  - TSCraises awareness for the most common form of cancer in men 15-35, with a goal of providing education about the disease and supporting fighters, survivors, and caregivers.