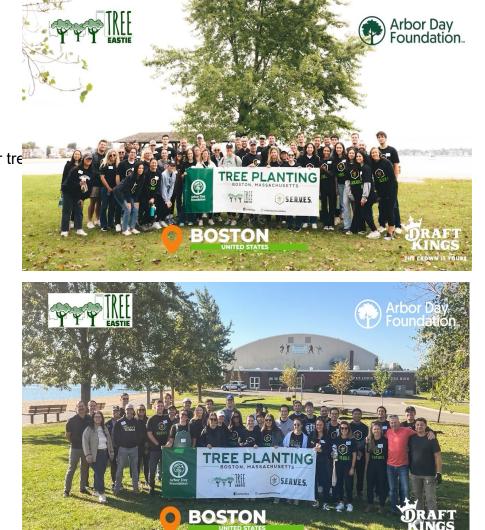

# BOSTONVOLINIHRTREPLANTINGEVENTS

- In October, DraftKings hosted two employee volunteer treplanting events in Boston to support the local community and make a positive impact on the environment.
- In partnership with the Arbor Day Foundation and Tree Eastie - a Boston-area nonprofit, over 100 DraftKings employees volunteered to plant large trees around Constitution Beach.
- Constitution Beach is comprised of 84 acres and due to it's dangerous lack of shade, the area suffers from heat mitigation issues. This, along with the significant impact of noise and air pollution from Logan Airport (located in East Boston) makes East Boston very vulnerable from an environmental standpoint. As part of a greater revitalization effort across the East Boston community, our work helped to increase tree canopy.