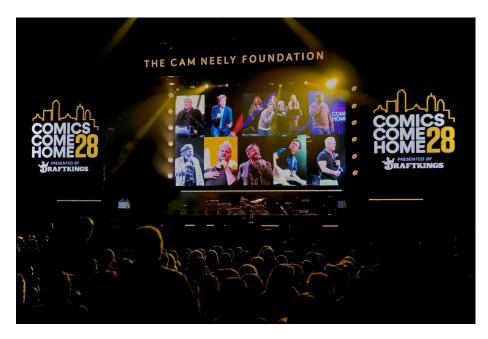

## CAMNELYFOLDATION

#### COMICS COME HOME

- In November 2024, DraftKings served as the presenting sponsor of Comics Come Home, the longest-running comedy fundraiser in the country.
- One hundred percent of the proceeds from Comics Come Home go directly to the Cam Neely Foundation, dedicated to addressing the most immediate needs of cancer patients and their families.
- DraftKings donation of \$100,000 supports this critical work being done by the foundation.