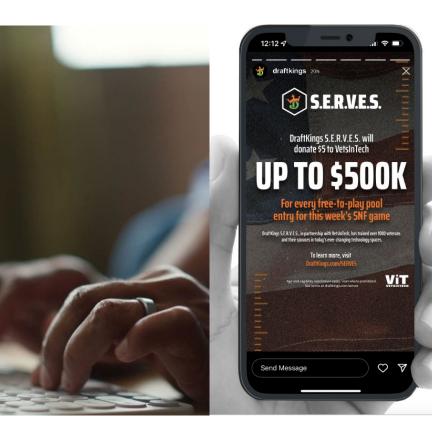

## REE-TOPLAYPOOL BENHTINGVEISINIECH

#### **DRAFTKINGS TECH FOR HEROES**

- For the Sunday Night Football game on Veteran's D weekend, DraftKings hosted a free-to-play pool in which free entries were matched with a \$5 donation to VetsinTech.
- Through this free contest for customers, DraftKings donated \$500Kto VetsinTech.
- DraftKings aired an additional national spot on Fox to bring more attention to the work of VetsinTech and to encourage sports fans to join the cause for free.