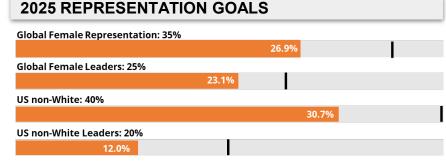

Year over year we have increased the overall headcount of women and non-white employees, but due to global growth across DraftKings this past year, representation levels slightly declined. Compared to 2023, global female representation dropped from 27.2% to 26.9% and non-White U.S. representation dropped from 35.1% to 21.7%. Global veteran headcount grew and representation maintained at 1.1% year over year.

| GLOBAL                   |        |       |      |  |  |  |
|--------------------------|--------|-------|------|--|--|--|
| NON-WHITE* WOMEN VETERAN |        |       |      |  |  |  |
| SR. LEADERS              | 9.00%  | 23.1% | 3.6% |  |  |  |
| MANAGERS                 | 14.40% | 25.6% | 1.1% |  |  |  |
| PROFESSIONALS            | 24.70% | 27.5% | 1.0% |  |  |  |
| TOTAL                    | 21.70% | 26.9% | 1.1% |  |  |  |

\*Global percentage of non-White employees reflects U.S. employees only

| US                      |       |       |      |  |  |
|-------------------------|-------|-------|------|--|--|
| NON-WHITE WOMEN VETERAN |       |       |      |  |  |
| SR. LEADERS             | 12.0% | 25.7% | 4.2% |  |  |
| MANAGERS                | 20.0% | 29.2% | 1.1% |  |  |
| PROFESSIONALS           | 35.2% | 29.9% | 10%  |  |  |
| TOTAL                   | 30.7% | 29.6% | 1.2% |  |  |