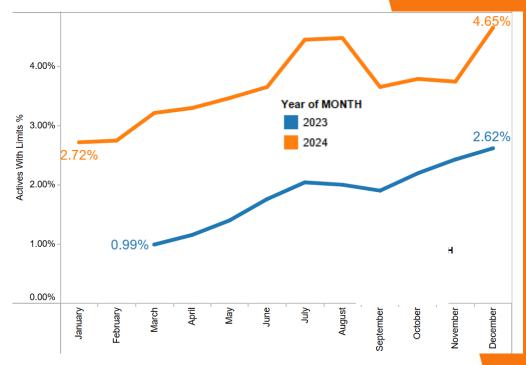

#### ACTIVELIMITUSACEYY% (FACTIVESTREND) MA

Limits includes active players (those who had the limit set for a value > 0 at any point during the period <u>and</u> also had a paid action on OSB/CAS/DFS during that period).