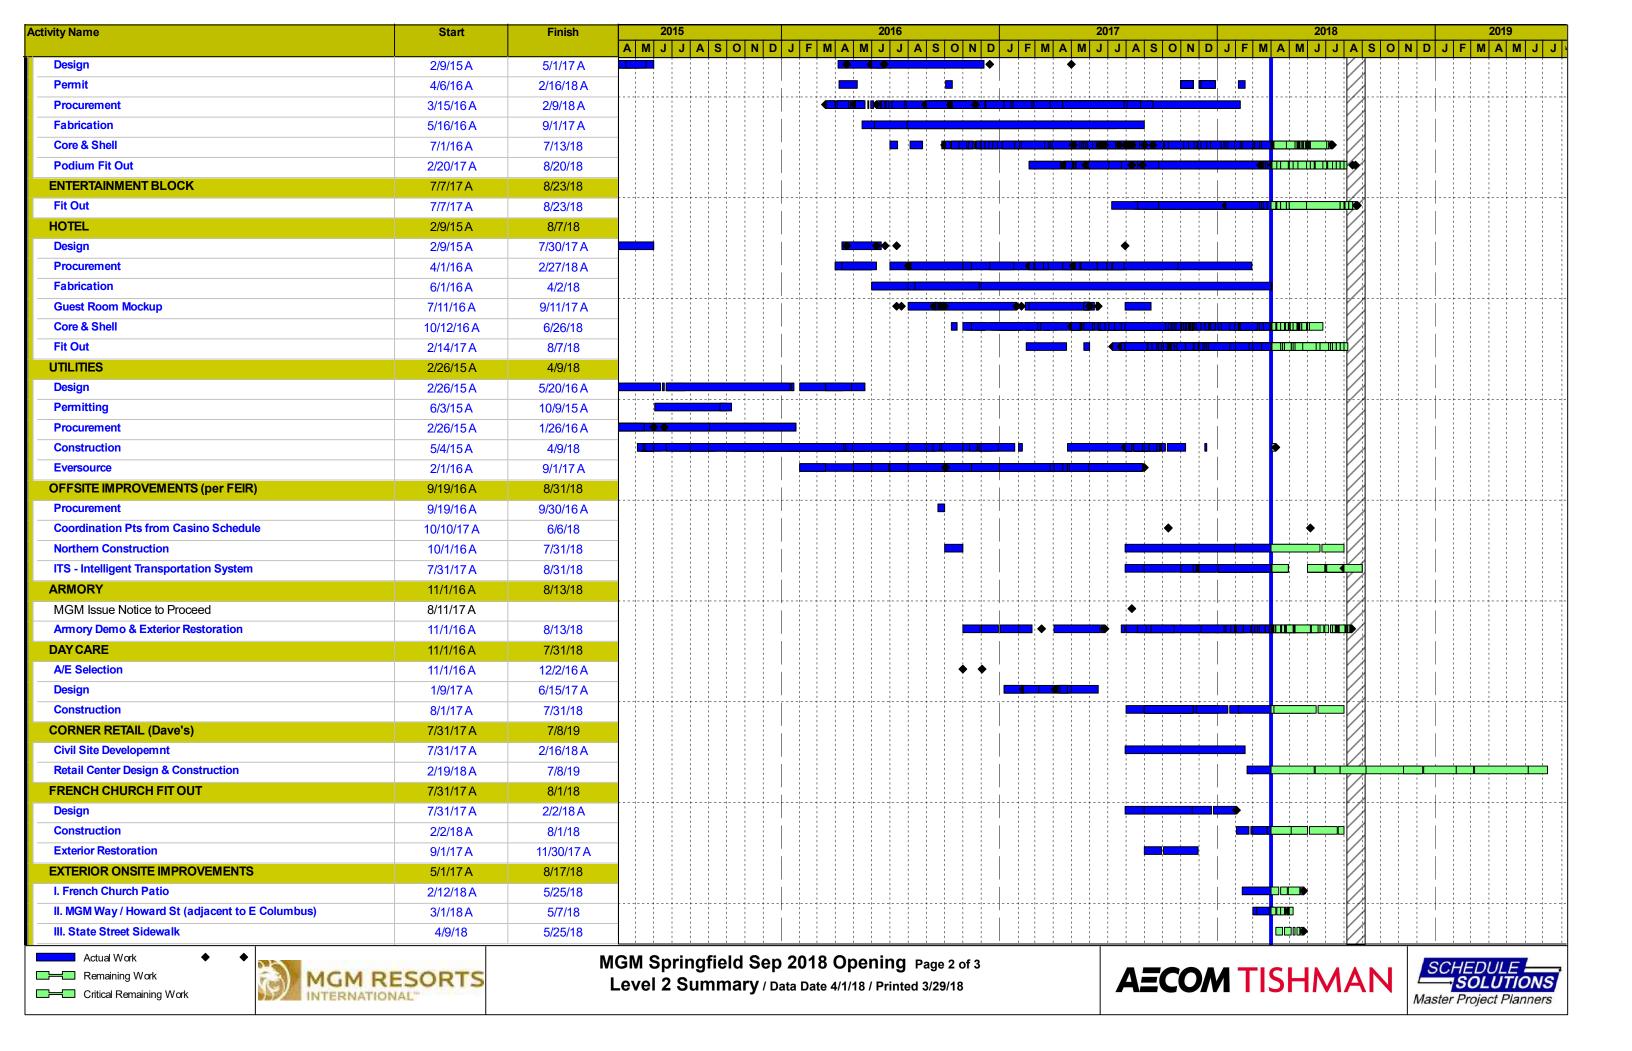

## **MGM - Opening Update.**

**Executive** Director Bedrosian gave an update on preparations for the opening of MGM Springfield. He specified that there is utility work being done on the surrounding streets, as well as gaming equipment arriving inside the casino and the gaming agents are preparing to begin testing the equipment. All slot machines are expected to be tested and verified that they are in working order with the casino management systems by the end of June.

Regulatory responsibilities have been confirmed by the Investigations and Enforcement Bureau (IEB) to be on track. Executive Director Bedrosian anticipated either a partial or full liquor license submission from MGM Springfield by the next Commission meeting on May 24th, to be followed by a vote sometime in June.

#### **Commissioners' Updates**

See transcript pages 146 - 153

1:31 p.m.

Commissioner Stebbins attended the first of many mass hiring events hosted by MGM Springfield. The event was successful, and took candidates through the application process and ended with a celebration for the candidates who were given a job offer. 40% of these applicants were Springfield residents. MGM Springfield will host another mass hiring event in July.

Commissioner Stebbins also attended and Access and Opportunity Committee meeting in Springfield, as construction is coming to an end in Springfield. Commissioner Stebbins noted that there were over 400 apprentices working on the MGM project.