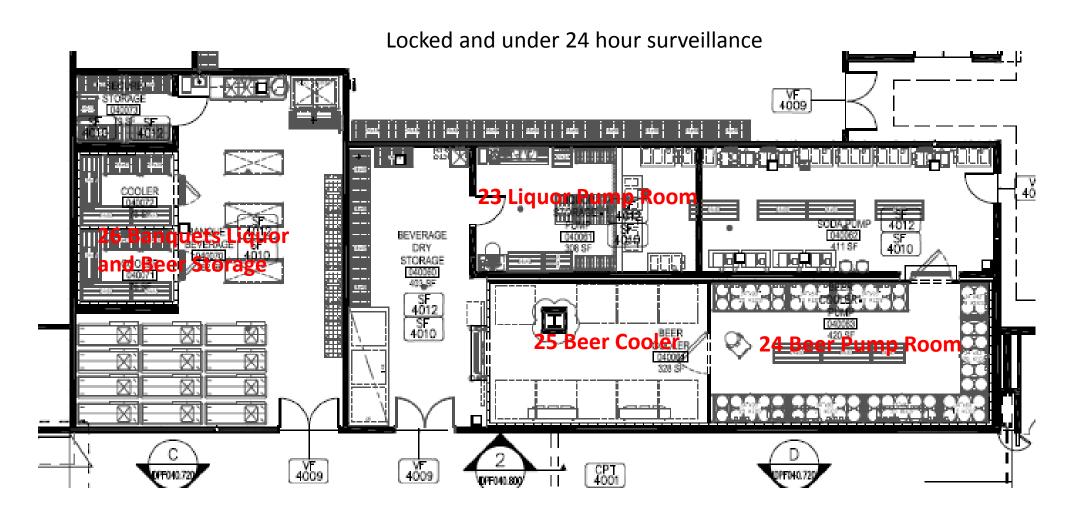

ed from a bar by a bartender
- Storage and Security(shown in blue): storage will be behind the bar and secured after closing. All areas are under 24 hour surveillance.
- **Bottle Service**: Bottle Service: Yes, pursuant to approved bottle service program (see Section 27)
- Manager of Licensed Area: Anthony Caratozzolo MGC Lic. (N GKS00080).
- Jointly Responsible Person: TBD Manager of Movie Theater
- Authority to Remove Jointly Responsible Person: All MGM
   Springfield leases are conditioned upon tenant compliance with applicable laws, including MGC regulations, and provide MGM with certain remedies upon non-compliance, including without limitation termination of the lease.

SPRINGFIELD

# (23) Liquor Pump Room; (24) Beer Pump Room; (25) Beer Cooler; (26) Banquet Liquor and Beer Storage





### (27) Liquor Bottle Service Program



- Pursuant to 205 CMR 136.07(6), bottle service liquor will only be poured by servers licensed or registered with the Commission under 205 CMR 134.
- A keyed and locked bottle cage will be utilized to ensure that guests may not self-pour between service.
- Bottle service shall be conducted in compliance with MGM Springfield's Alcoholic Beverage Control Policies & Procedures set forth in its Commission-approved Internal Controls.



### (28) Restricted Consumption - Garage/Parking Lots



- Consumption of alcohol will not be permitted in the parking garage deck, parking garage elevators, or parking stairwells.
- Consumption of alcohol will not be permitted in any surface parking lots.



### (29) Permitted Consumption in Outdoor Plaza

In Progre