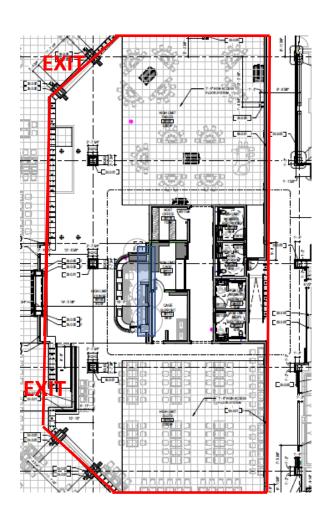

e.
- Manager of Licensed Area: Anthony Caratozzolo (MGC Lic. N GKS00080)

## (4) Casino Walk Up Bar



- Name: Casino Walk Up Bar
- Business Concept: Cash bar for guests who prefer a premium beverage.
- **Description:** Cocktail bar
- Normal Hours of Operation: 8:00am-2:00am
- Hours of Permitted Alcohol Service: 8:00 a.m. to 2:00 a.m.
- Capacity: Approx. 30
- Alcohol Dispensing Area: Alcohol will be served by bartenders at bar.
- **Bottle Service:** Yes, pursuant to approved bottle service program (see Section 27).
- Storage and Security (shown in blue): All liquor, beer and wine will locked and all taps for beer and liquor will be shut after closing. All areas will be under 24 hour surveillance.
- Manager of Licensed Area: Anthony Caratozzolo (MGC Lic. N GKS00080)

## (5) The Knox Bar





Name: The Knox Bar

Business Concept: High limits bar

• **Description:** Cocktail bar

• Normal Hours of Operation: 24 hours

• Hours of Permitted Alcohol Service: 8:00 a.m. to 2:00 a.m. (limited alcohol service by servers to actively gaming customers from 2:00 a.m. to 4:00 a.m. - see # 8)

• Capacity Total : Approx. 250

 Alcohol Dispensing Area: Alcohol distributed from Bar and served by servers

• **Bottle Service:** Yes, pursuant to approved bottle service program (see Section 27)

 Storage and Security (shown in blue): All liquor dispensers and taps if applicable will be shut off after closing. All bottles secured behind bar. All areas under 24 hour surveillance.

 Manager of Licensed Area: Anthony Caratozzolo (MGC Lic. N GKS00080)



## (6) Commonwealth





Name: Commonwealth

**