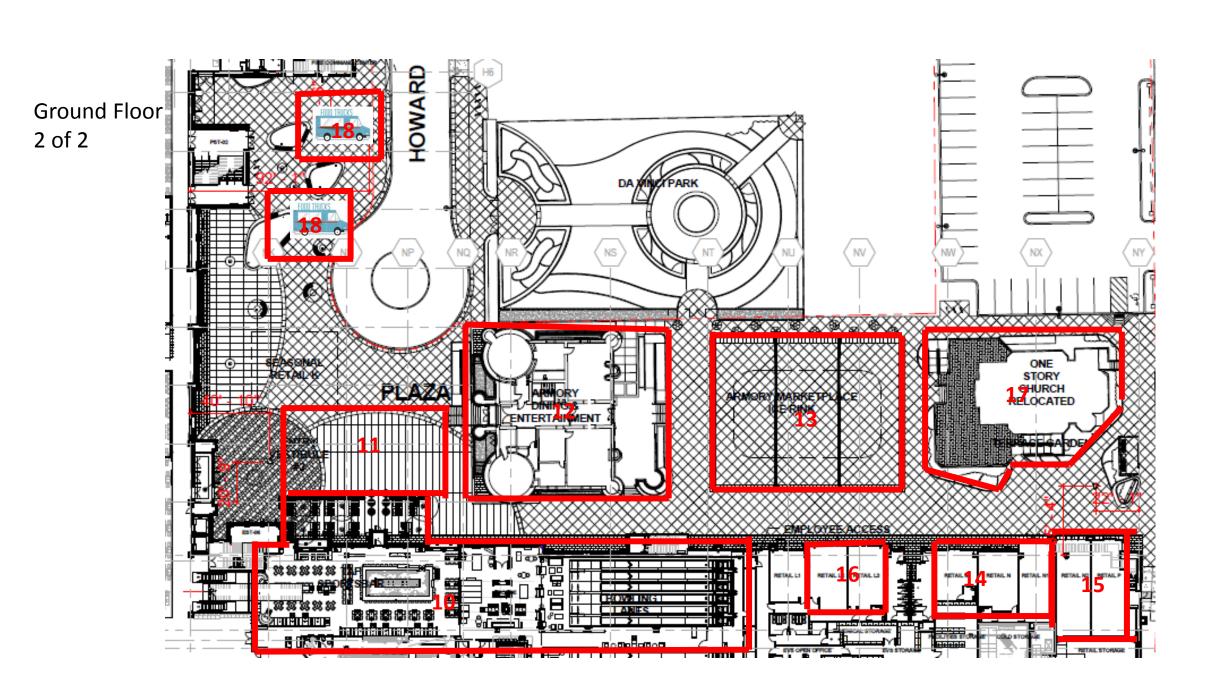

- 6. Commonwealth
- 7. The South End Market
- 8. Casino Beverage
- 9. Salon
- 10. TAP Sports Bar
- 11. Outdoor Screen Viewing Area
- 12. Armory
- 13. Armory Marketplace
- 14. Top Golf
- 15. Indian Motor Cycle
- 16. TBA Retail Space
- 17. Kringle Candle
- 18. Food Trucks

#### **Second Floor Licensed Areas**

- 19. Banquet Space
- 20. Pool
- 21. In-Room Dining
- 22. Movie Theater

#### **On-site Alcohol Storage Areas**

- 23. Secure Liquor Pump Room
- 24. Secure Beer Pump Room
- 25. Secure Beer Cooler
- 26. Secure Banquet Liquor and Beer Storage

#### **Bottle Service**

27. Liquor Bottle Service

#### **Limitations on Consumption within Gaming Establishment**

- 28. Garage/Parking Lots
- 29. Outdoor Plaza

#### **Proposed Conditions**

30. Conditions for Approval



Ground Floor 1 of 2





#### Second Floor



### (1) Cal Mare





Name: Cal Mare

- Business Concept: Amalfi coast Italian seafood and pizza
- Description: Restaurant and bar including pizza counter for walk up service from casino
- Normal Hours of Operation: Dining Room and Bar 11am -12am
- Hours of Permitted Alcohol Service: 8:00 a.m. to 2:00 a.m.
- Capacity: Total 280 (Bar 39, Private Dining Room 12, Dining Room 170, Wine Shop 32)
- Alcohol Dispensing Area: Alcohol distributed from Bar, served by servers, and Pizza counter (beer and wine)
- **Bottle Service:** Yes, pursuant to approved bottle service program (see Section 27)
- Storage and Security (shown in blue): All liquor and wine will be locked behind the bar. All liquor dispensers and taps if applicable will be shut off after closing. All areas are und