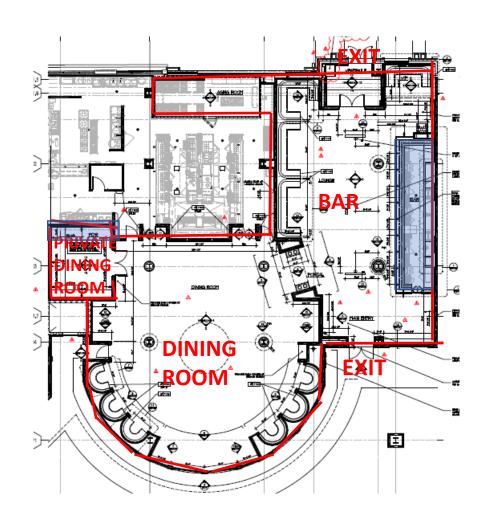

## **MGM - Opening Update.**

**Executive** Director Bedrosian gave an update on preparations for the opening of MGM Springfield. He specified that there is utility work being done on the surrounding streets, as well as gaming equipment arriving inside the casino and the gaming agents are preparing to begin testing the equipment. All slot machines are expected to be tested and verified that they are in working order with the casino management systems by the end of June.

Regulatory responsibilities have been confirmed by the Investigations and Enforcement Bureau (IEB) to be on track. Executive Director Bedrosian anticipated either a partial or full liquor license submission from MGM Springfield by the next Commission meeting on May 24th, to be followed by a vote sometime in June.