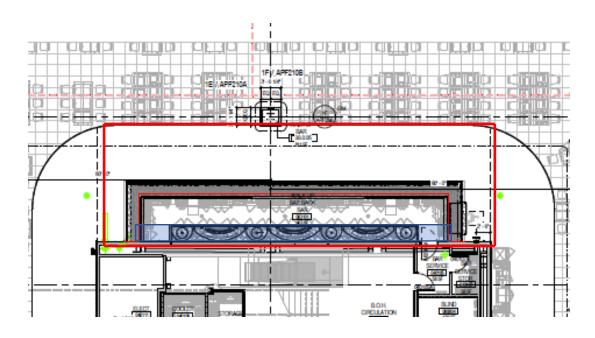

e will be shut off after closing. All areas under 24 hour surveillance.
- Manager of Licensed Area: Anthony Caratozzolo (MGC Lic. N GKS00080)



## (3) Lobby Bar

### LOBBY BAR



- Name: The Lobby Bar
- Business Concept: Hotel lobby bar with a library vibe
- **Description:** Cocktail bar
- Normal Hours of Operation: 10am-12am
- Hours of Permitted Alcohol Service: 8:00 a.m. to 2:00 a.m.
- Capacity: Total 40
- Alcohol Dispensing Area: Alcohol distributed from Bar and served by servers
- Bottle Service: Yes, pursuant to approved bottle service program (see Section 27)
- Storage and Security (shown in blue): All liquor and wine will be locked behind the bar. All areas under 24 hour surveillance.
- Manager of Licensed Area: Anthony Caratozzolo (MGC Lic. N GKS00080)

## (4) Casino Walk Up Bar



- Name: Casino Walk Up Bar
- Business Concept: Cash bar for guests who prefer a premium beverage.
- **Description:** Cocktail bar
- Normal Hours of Operation: 8:00am-2:00am
- Hours of Permitted Alcohol Service: 8:00 a.m. to 2:00 a.m.
- Capacity: Approx. 30
- Alcohol Dispensing Area: Alcohol will be served by bartenders at bar.
- **Bottle Service:** Yes, pursuant to approved bottle service program (see Section 27).
- Storage and Security (shown in blue): All liquor, beer and wine will locked and all taps for beer and liquor will be shut after closing. All areas will be under 24 hour surveillance.
- Manager of Licensed Area: Anthony Caratozzolo (MGC Lic. N GKS00080)

## (5) The Knox Bar





Name: The Knox Bar

Business Concept: High limits bar

• **Description:** Cocktail bar

• Normal Ho