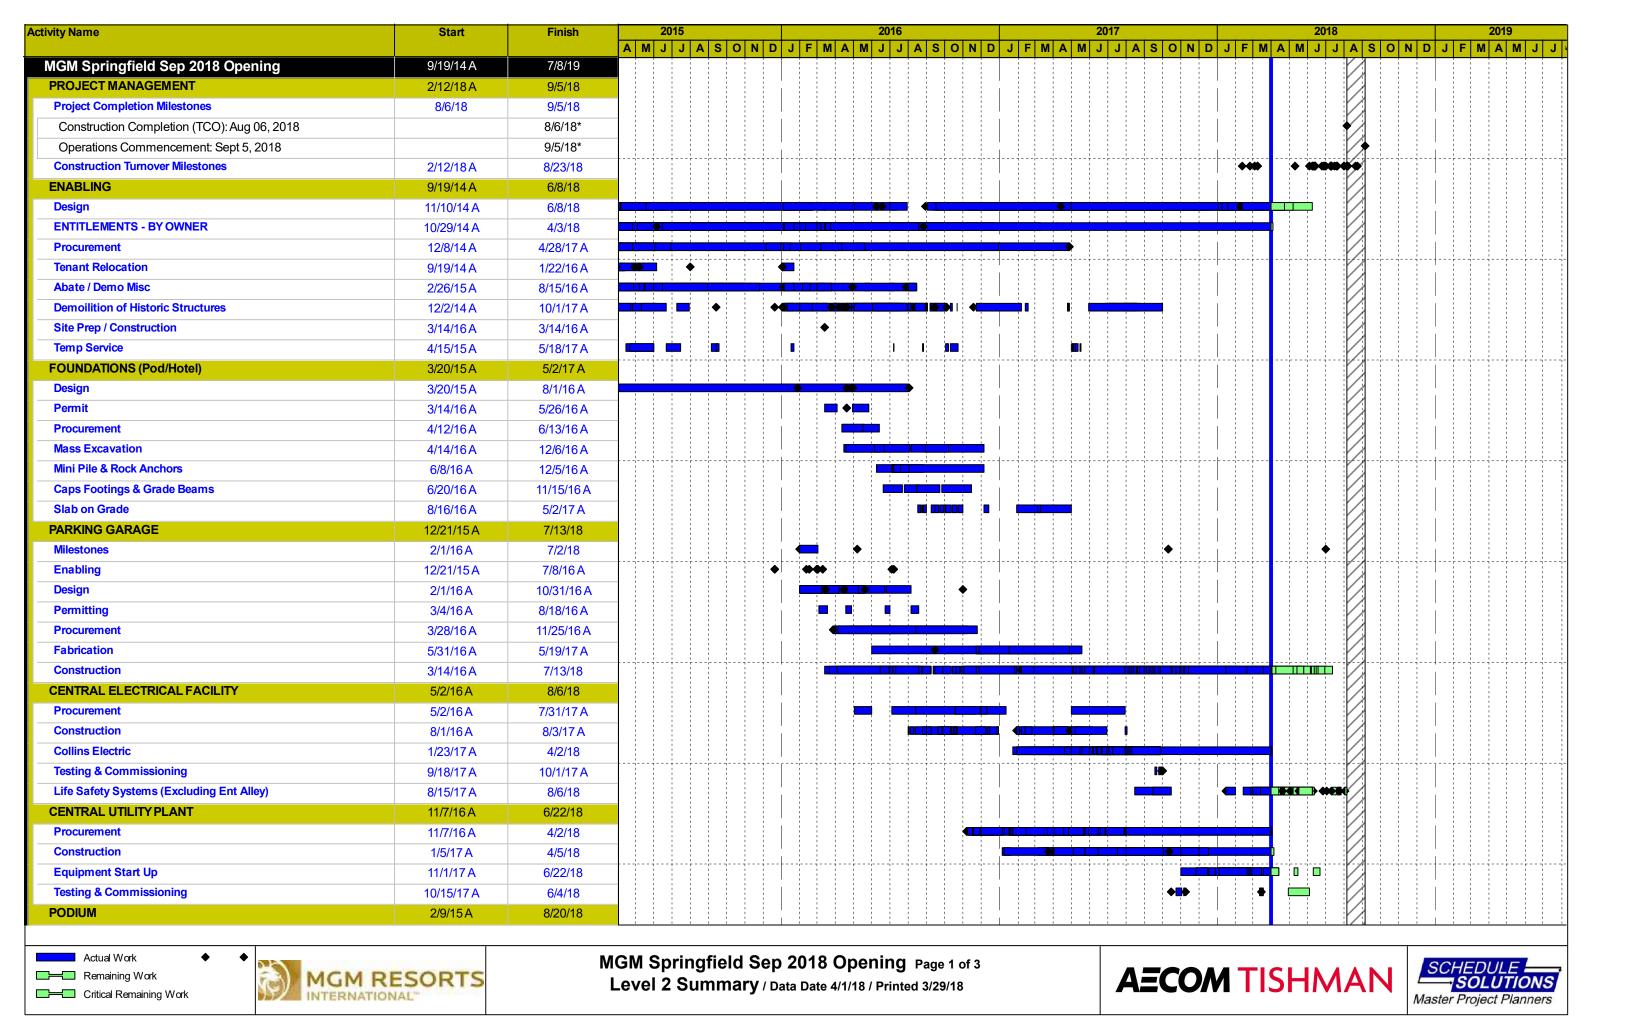

## **MGM - Opening Update.**

**Executive** Director Bedrosian gave an update on preparations for the opening of MGM Springfield. He specified that there is utility work being done on the surrounding streets, as well as gaming equipment arriving inside the casino and the gaming agents are preparing to begin testing the equipment. All slot machines are expected to be tested and verified that they are in working order with the casino management systems by the end of June.

Regulatory responsibilities have been confirmed by the Investigations and Enforcement Bureau (IEB) to be on track. Executive Director Bedrosian anticipated either a partial or full liquor license submission from MGM Springfield by the next Commission meeting on May 24th, to be followed by a vote sometime in June.

#### **Commissioners' Updates**

See transcript pages 146 - 153

1:31 p.m.

Commissioner Stebbins attended the first of many mass hiring events hosted by MGM Springfield. The event was successful, and took candidates through the application process and ended with a celebration for the candidates who were given a job offer. 40% of these applicants were Springfield residents. MGM Springfield will host another mass hiring event in July.

Commissioner Stebbins also attended and Access and Opportunity Committee meeting in Springfield, as construction is coming to an end in Springfield. Commissioner Stebbins noted that there were over 400 apprentices working on the MGM project.