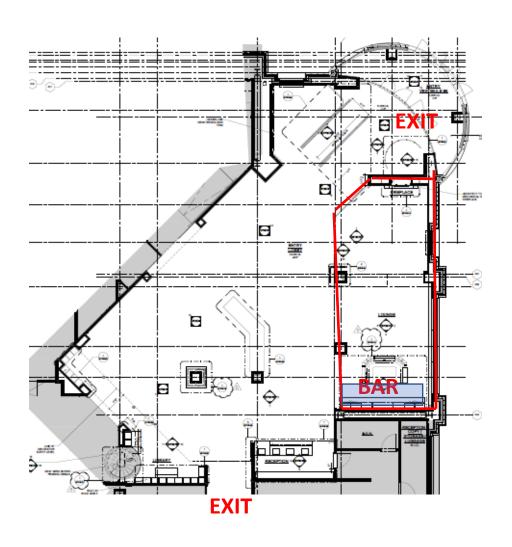

andler Steakhouse
- Business Concept: Classic Steakhouse and Bar with Dry Age Room
- Description: Restaurant and bar
- Normal Hours of Operation: 5pm -11pm with potential for lunch
- Hours of Permitted Alcohol Service: 8:00 a.m. to 2:00 a.m.
- Capacity: Total 255 (Bar 102, Private Dining 10, Dining Room 143)
- Alcohol Distribution Area: Bar and served by servers
- Bottle Service: Yes, pursuant to approved bottle service program (see Section 27)
- Storage and Security (shown in blue): All liquor and wine will be locked behind the bar or wine storage in Private Dining Room. All liquor dispensers and taps if applicable will be shut off after closing. All areas under 24 hour surveillance.
- Manager of Licensed Area: Anthony Caratozzolo (MGC Lic. N GKS00080)



## (3) Lobby Bar

### LOBBY BAR



- Name: The Lobby Bar
- Business Concept: Hotel lobby bar with a library vibe
- **Description:** Cocktail bar
- Normal Hours of Operation: 10am-12am
- Hours of Permitted Alcohol Service: 8:00 a.m. to 2:00 a.m.
- Capacity: Total 40
- Alcohol Dispensing Area: Alcohol distributed from Bar and served by servers
- Bottle Service: Yes, pursuant to approved bottle service program (see Section 27)
- Storage and Security (shown in blue): All liquor and wine will be locked behind the bar. All areas under 24 hour surveillance.
- Manager of Licensed Area: Anthony Caratozzolo (MGC Lic. N GKS00080)

## (4) Casino Walk Up Bar



- Name: Casino Walk Up Bar
- Business Concept: Cash bar for guests who prefer a premium beverage.
- **Description:** Cocktail bar
- Normal Hours of Operation: 8:00am-2:00am
- H