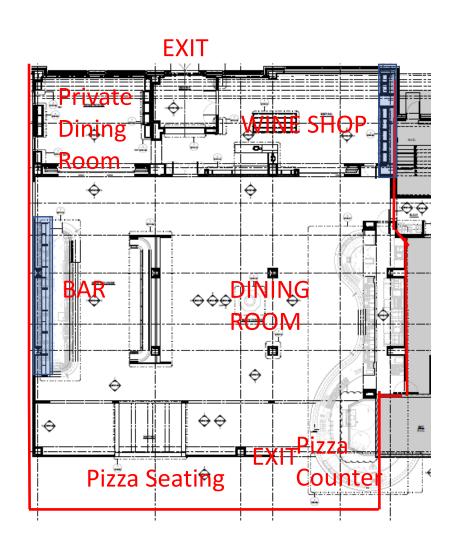

## **MGM - Opening Update.**

**Executive** Director Bedrosian gave an update on preparations for the opening of MGM Springfield. He specified that there is utility work being done on the surrounding streets, as well as gaming equipment arriving inside the casino and the gaming agents are preparing to begin testing the equipment. All slot machines are expected to be tested and verified that they are in working order with the casino management systems by the end of June.

Regulatory responsibilities have been confirmed by the Investigations and Enforcement Bureau (IEB) to be on track. Executive Director Bedrosian anticipated either a partial or full liquor license submission from MGM Springfield by the next Commission meeting on May 24th, to be followed by a vote sometime in June.