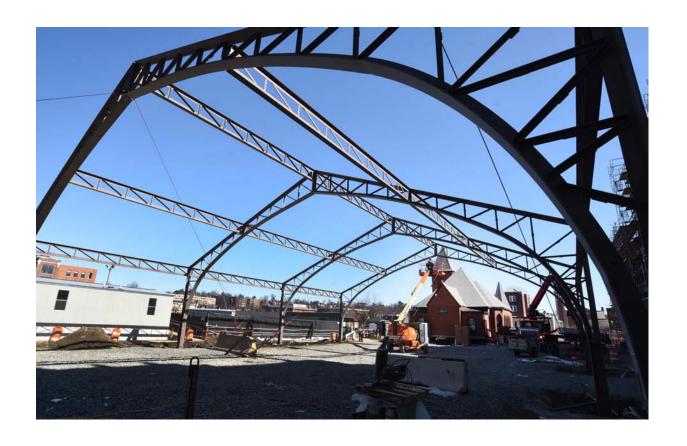

## **MGM - Opening Update.**

**Executive** Director Bedrosian gave an update on preparations for the opening of MGM Springfield. He specified that there is utility work being done on the surrounding streets, as well as gaming equipment arriving inside the casino and the gaming agents are preparing to begin testing the equipment. All slot machines are expected to be tested and verified that they are in working order with the casino management systems by the end of June.