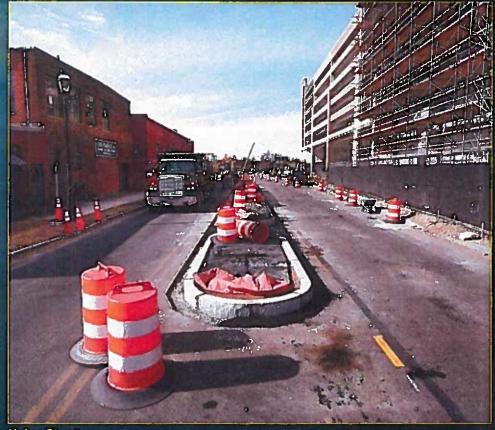

## **MGM - Opening Update.**

**Executive** Director Bedrosian gave an update on preparations for the opening of MGM Springfield. He specified that there is utility work being done on the surrounding streets, as well as gaming equipment arriving inside the casino and the gaming agents are preparing to begin testing the equipment. All slot machines are expected to be tested and verified that they are in working order with the casino management systems by the end of June.