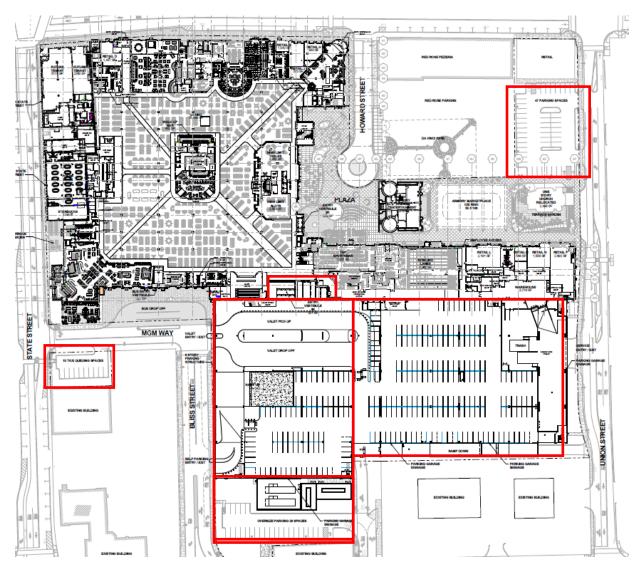

## **MGM - Opening Update.**

**Executive** Director Bedrosian gave an update on preparations for the opening of MGM Springfield. He specified that there is utility work being done on the surrounding streets, as well as gaming equipment arriving inside the casino and the gaming agents are preparing to begin testing the equipment. All slot machines are expected to be tested and verified that they are in working order with the casino management systems by the end of June.

Regulatory responsibilities have been confirmed by the Investigations and Enforcement Bureau (IEB) to be on track. Executive Director Bedrosian anticipated either a partial or full liquor license submission from MGM Springfield by the next Commission meeting on May 24th, to be followed by a vote sometime in June.