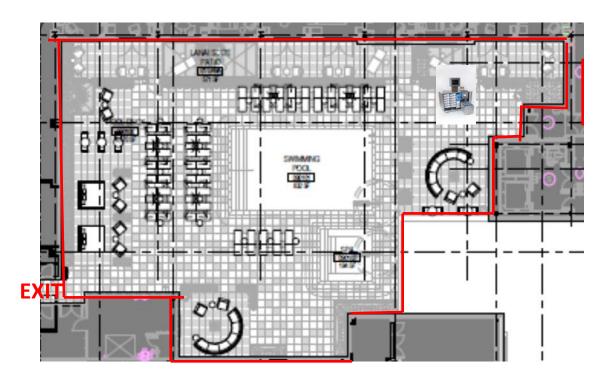

## **MGM - Opening Update.**

**Executive** Director Bedrosian gave an update on preparations for the opening of MGM Springfield. He specified that there is utility work being done on the surrounding streets, as well as gaming equipment arriving inside the casino and the gaming agents are preparing to begin testing the equipment. All slot machines are expected to be tested and verified that they are in working order with the casino management systems by the end of June.

Regulatory responsibilities have been confirmed by the Investigations and Enforcement Bureau (IEB) to be on track. Executive Director Bedrosian anticipated either a partial or full liquor license submission from MGM Springfield by the next Commission meeting on May 24th, to be followed by a vote sometime in June.

#### **Commissioners' Updates**

See transcript pages 146 - 153

1:31 p.m.

Commissioner Stebbins attended the first of many mass hiring events hosted by MGM Springfield. The event was successful, and took candidates through the application process and ended with a celebration for the candidates who were given a job offer. 40% of these applicants were Springfield residents. MGM Springfield will host another mass hiring event in July.

Commissioner Stebbins also attended and Access and Opportunity Committee meeting in Springfield, as construction is coming to an end in Springfield. Commissioner Stebbins noted that there were over 400 apprentices working on the MGM project.