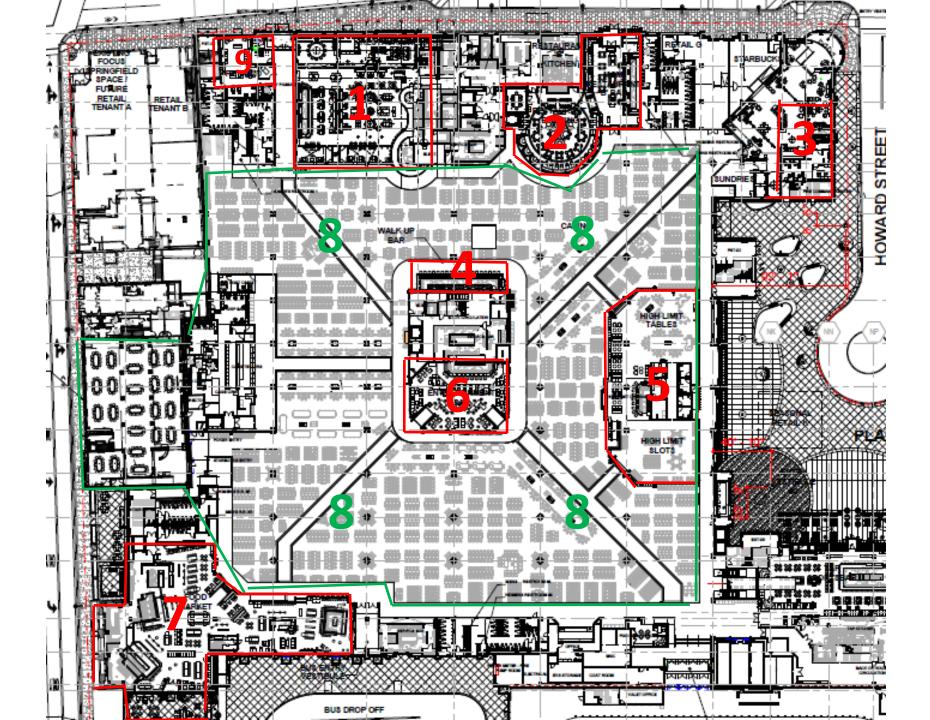

r
- 6. Commonwealth
- 7. The South End Market
- 8. Casino Beverage
- 9. Salon
- 10. TAP Sports Bar
- 11. Outdoor Screen Viewing Area
- 12. Armory
- 13. Armory Marketplace
- 14. Top Golf
- 15. Indian Motor Cycle
- 16. TBA Retail Space
- 17. Kringle Candle
- 18. Food Trucks

#### **Second Floor Licensed Areas**

- 19. Banquet Space
- 20. Pool
- 21. In-Room Dining
- 22. Movie Theater

#### **On-site Alcohol Storage Areas**

- 23. Secure Liquor Pump Room
- 24. Secure Beer Pump Room
- 25. Secure Beer Cooler
- 26. Secure Banquet Liquor and Beer Storage

#### **Bottle Service**

27. Liquor Bottle Service

#### **Limitations on Consumption within Gaming Establishment**

- 28. Garage/Parking Lots
- 29. Outdoor Plaza

#### **Proposed Conditions**

30. Conditions for Approval



Ground Floor 1 of 2





#### Second Floor



### (1) Cal Mare





Name: Cal Mare

- Business Concept: Amalfi coast Italian seafood and pizza
- Description: Restaurant and bar including pizza counter for walk up service from casino
- Normal Hours of Operation: Dining Room and Bar 11am -12am
- Hours of Permitted Alcohol Service: 8:00 a.m. to 2:00 a.m.
- Capacity: Total 280 (Bar 39, Private Dining Room 12, Dining Room 170, Wine Shop 32)
- Alcohol Dispensing Area: Alcohol distributed from Bar, served by servers, and Pizza counter (beer and wine)
- **Bottle Service:** Yes, pursuant to approved bottle service program (see Section 27)
- Storage and Security (shown in blue): All liquor and wine will be locked behind the bar. All liquor dispensers and taps if applicable will be shut off after closing. All areas are u