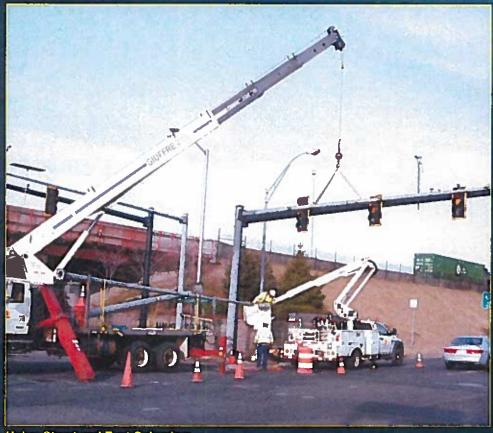

## **MGM - Opening Update.**

**Executive** Director Bedrosian gave an update on preparations for the opening of MGM Springfield. He specified that there is utility work being done on the surrounding streets, as well as gaming equipment arriving inside the casino and the gaming agents are preparing to begin testing the equipment. All slot machines are expected to be tested and verified that they are in working order with the casino management systems by the end of June.