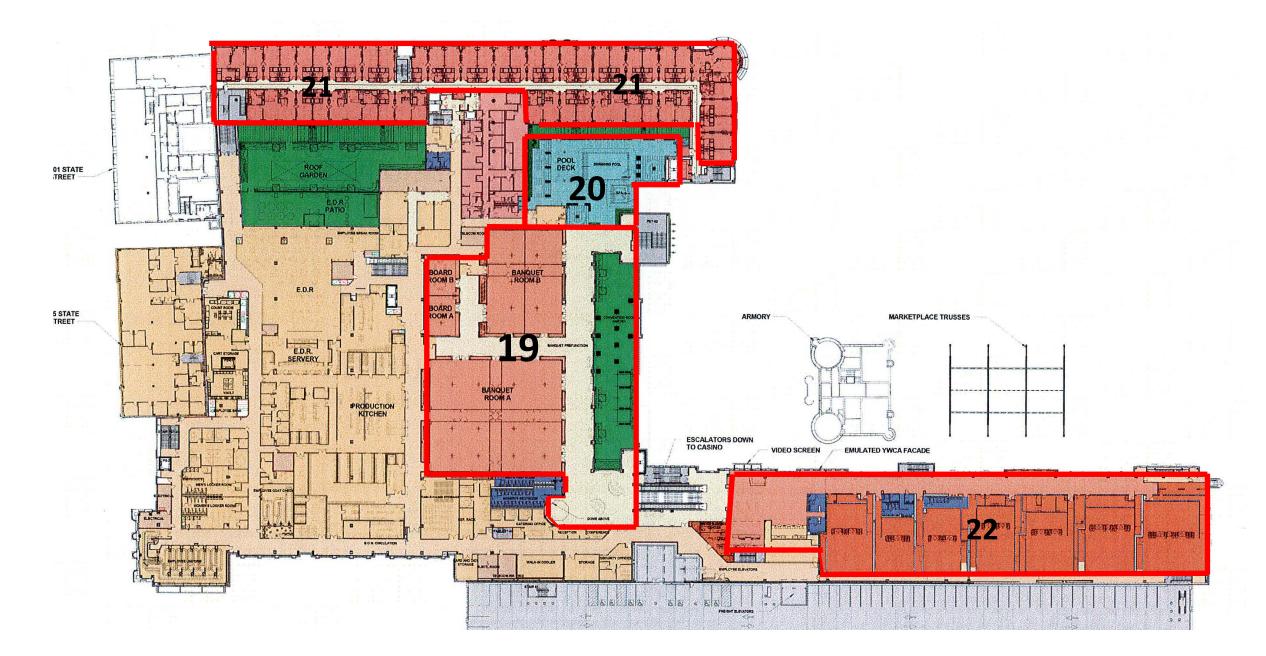

. The South End Market
- 8. Casino Beverage
- 9. Salon
- 10. TAP Sports Bar
- 11. Outdoor Screen Viewing Area
- 12. Armory
- 13. Armory Marketplace
- 14. Top Golf
- 15. Indian Motor Cycle
- 16. TBA Retail Space
- 17. Kringle Candle
- 18. Food Trucks

#### **Second Floor Licensed Areas**

- 19. Banquet Space
- 20. Pool
- 21. In-Room Dining
- 22. Movie Theater

#### **On-site Alcohol Storage Areas**

- 23. Secure Liquor Pump Room
- 24. Secure Beer Pump Room
- 25. Secure Beer Cooler
- 26. Secure Banquet Liquor and Beer Storage

#### **Bottle Service**

27. Liquor Bottle Service

#### **Limitations on Consumption within Gaming Establishment**

- 28. Garage/Parking Lots
- 29. Outdoor Plaza

#### **Proposed Conditions**

30. Conditions for Approval



Ground Floor 1 of 2





#### Second Floor



### (1) Cal Mare





Name: Cal Mare

- Business Concept: Amalfi coast Italian seafood and pizza
- Description: Restaurant and bar including pizza counter for walk up service from casino
- Normal Hours of Operation: Dining Room and Bar 11am -12am
- Hours of Permitted Alcohol Service: 8:00 a.m. to 2:00 a.m.
- Capacity: Total 280 (Bar 39, Private Dining Room 12, Dining Room 170, Wine Shop 32)
- Alcohol Dispensing Area: Alcohol distributed from Bar, served by servers, and Pizza counter (beer and wine)
- **Bottle Service:** Yes, pursuant to approved bottle service program (see Section 27)
- Storage and Security (shown in blue): All liquor and wine will be locked behind the bar. All liquor dispensers and taps if applicable will be shut off after closing. All areas are under 24 hour surveillan